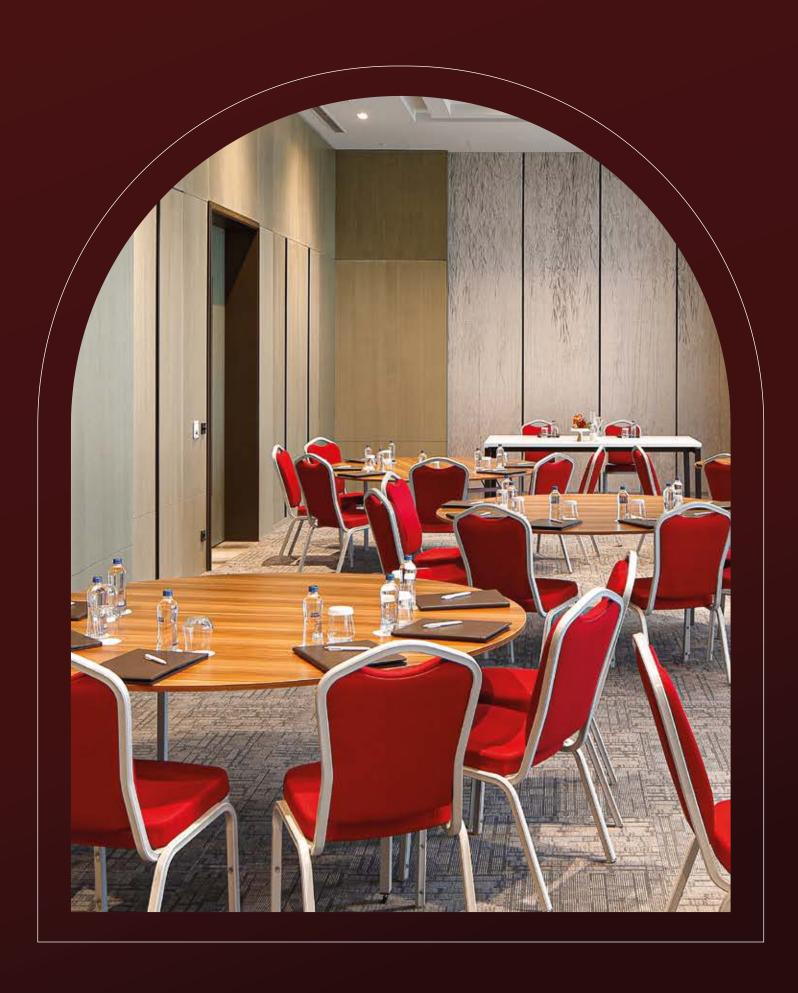

## Meeting Room

| WANDA VISTA ISTANBUL MEETING ROOM CAPACITIES |               |                |              |                |
|----------------------------------------------|---------------|----------------|--------------|----------------|
| Meeting Hall                                 | Square Meters | Theatre Layout | Board Layout | U Table Layout |
| Function Room I                              | 54            | 1              | 15 pax       | _              |
| Function Room II                             | 57            | 25 pax         | 20 pax       | 15 pax         |
| Function Room III                            | 57            | 25 pax         | 20 pax       | 15 pax         |
| Function Room II + III                       | 114           | 50 pax         | 40 pax       | 30 pax         |