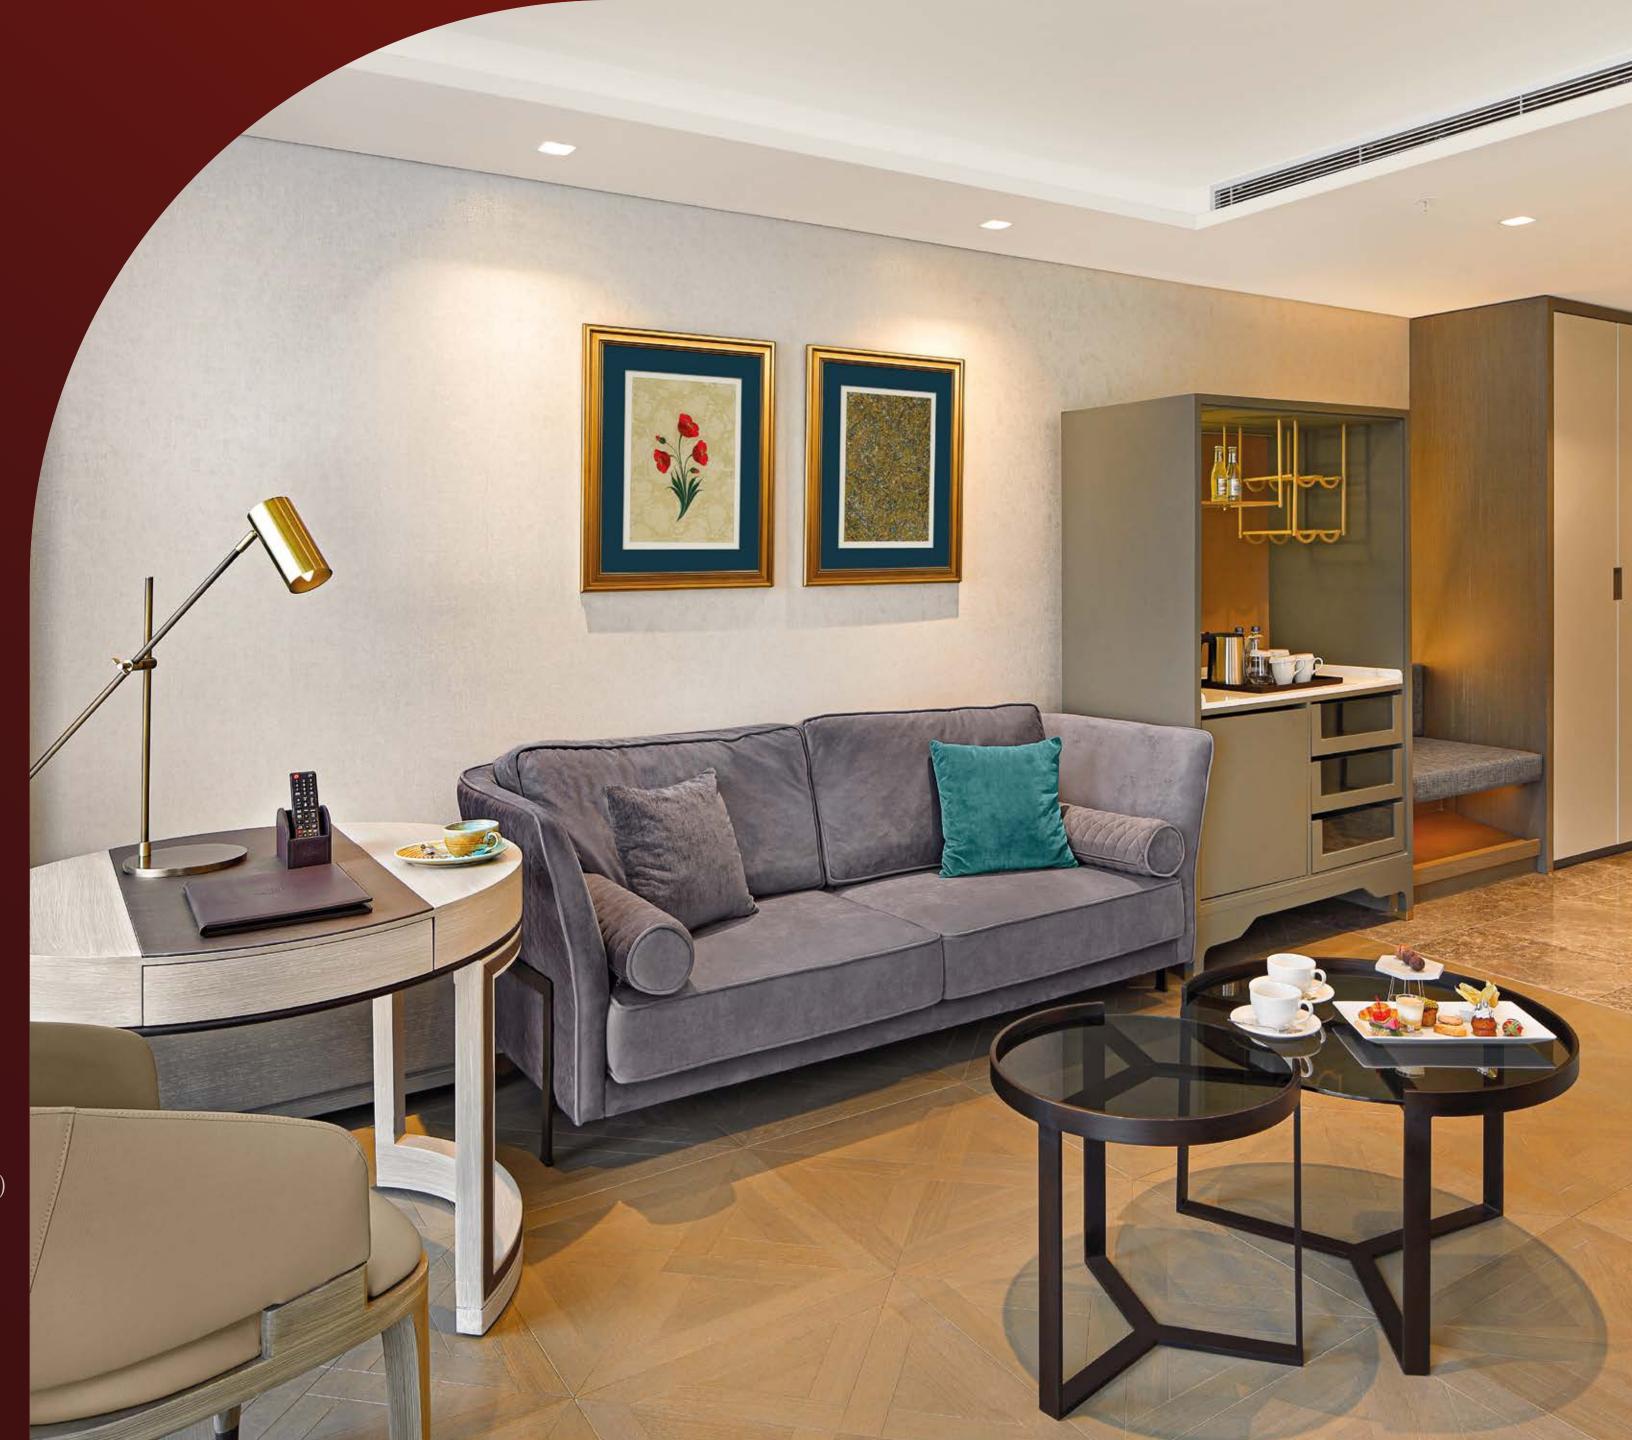

# Executive Deluxe Room

Combining design, luxury & comfort together with a privileged world... Enjoy every moment in the Executive Deluxe Room.

### Room Features

Single & double bed options
Special cabinet for sofa & minibar

Desk
Swivel TV table to watch television both in bed and on the sofa
Telephone located in every corner of the room (including the toilet)

Additional coffee table

Executive lounge entrance

Direct access to the pool

Private room