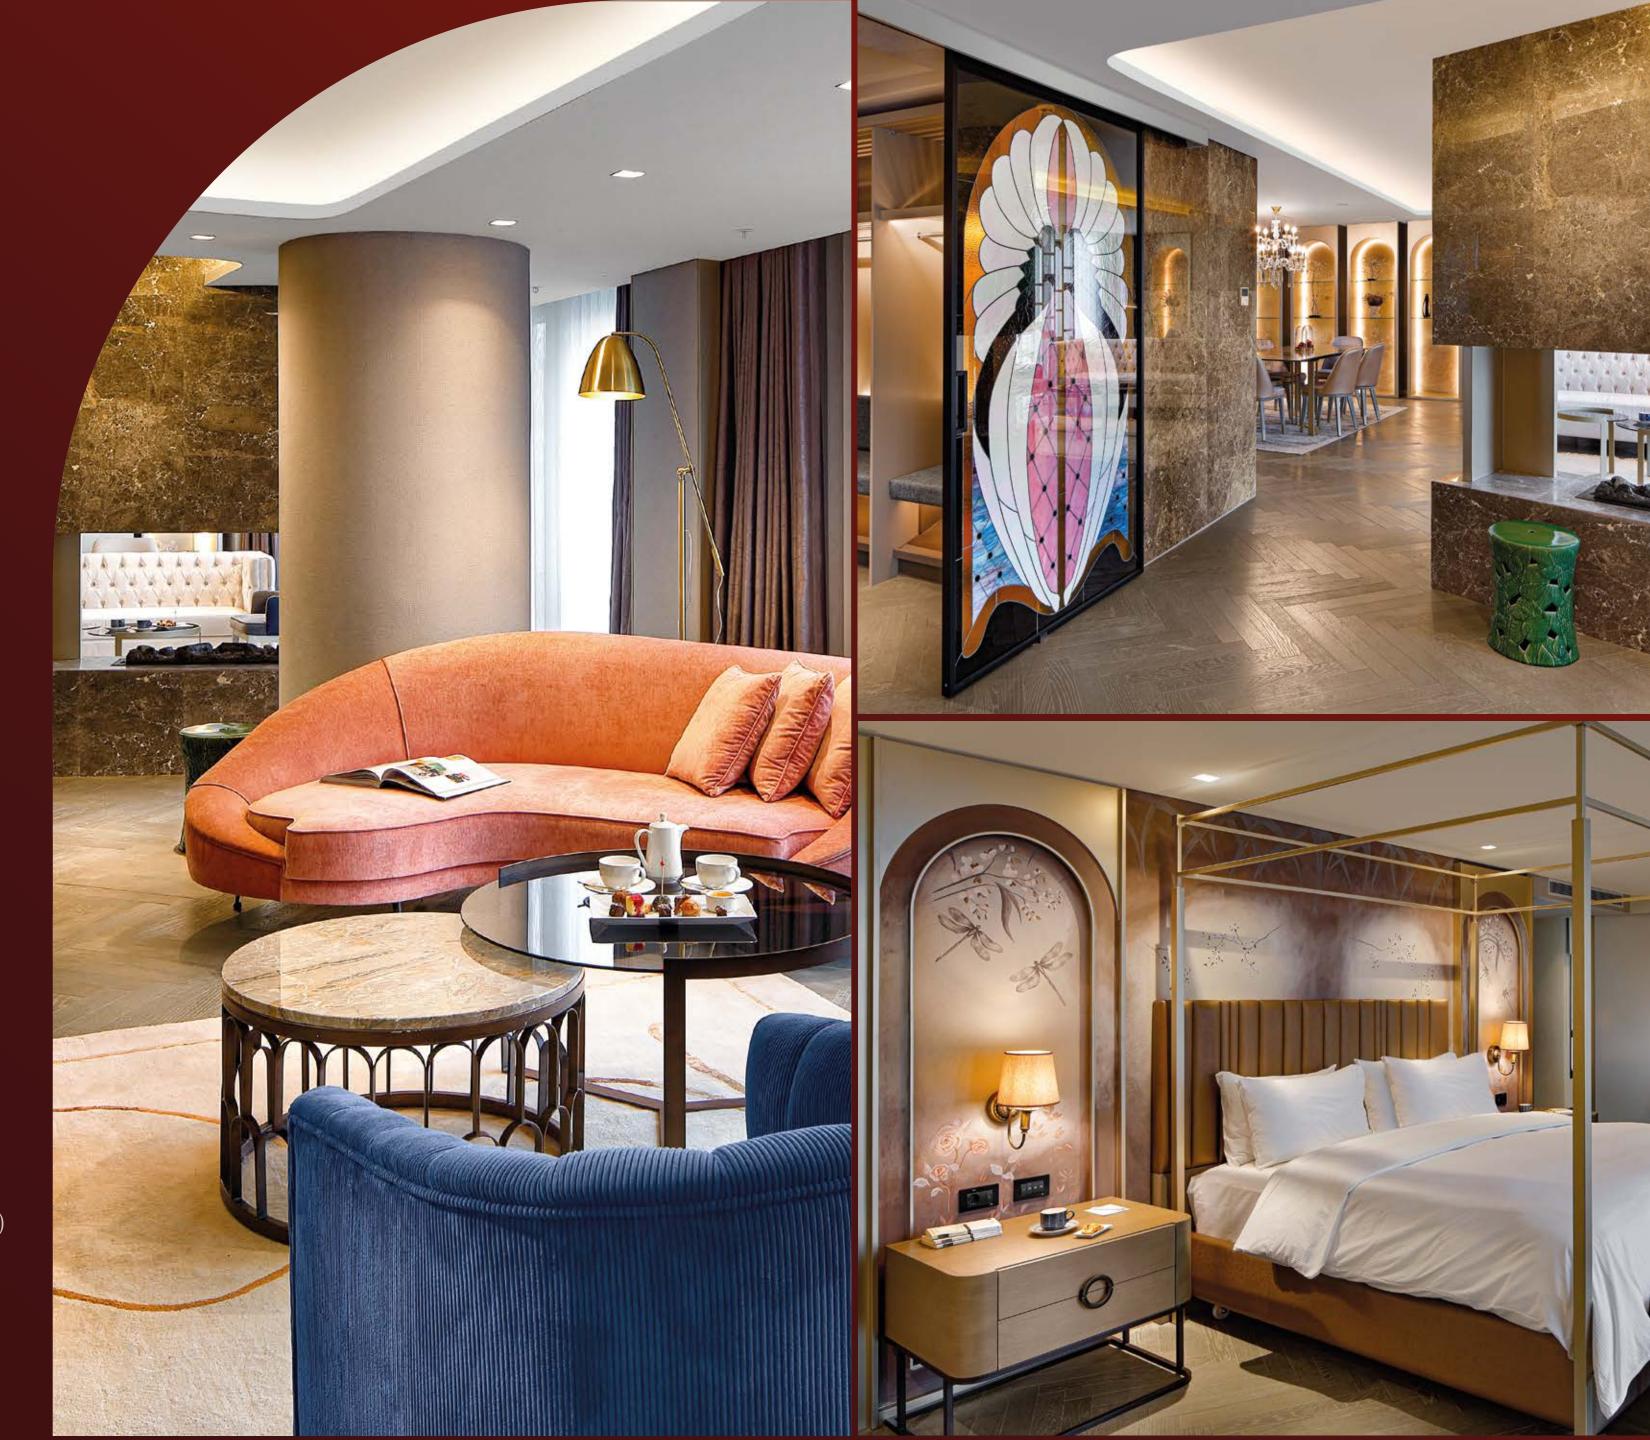

## Deluxe Suit

Would you like to combine the vacation & serenity of your dreams with the Deluxe Suite? Details designed for you met with luxury & comfort...

### Room Features

50 m² usage area
Single & double bed options
Special cabinet for sofa & minibar
Desk
Swivel TV table to watch television both in bed and on the sofa
Telephone located in every corner of the room (including the toilet)
Additional coffee table
Dressing room
Access to the King Suite

# Chairman Suit

An excellent experience designed with your comfort in mind, from the detail to the whole...

### Room Features

55 m² usage area
Single & double bed options
Special cabinet for sofa & minibar
Desk
Swivel TV table to watch television both in bed and on the sofa
Telephone located in every corner of the room (including the toilet)
Additional coffee table
Round tub
Access to Grand Deluxe Room
(Combination of two rooms is 100 m²)