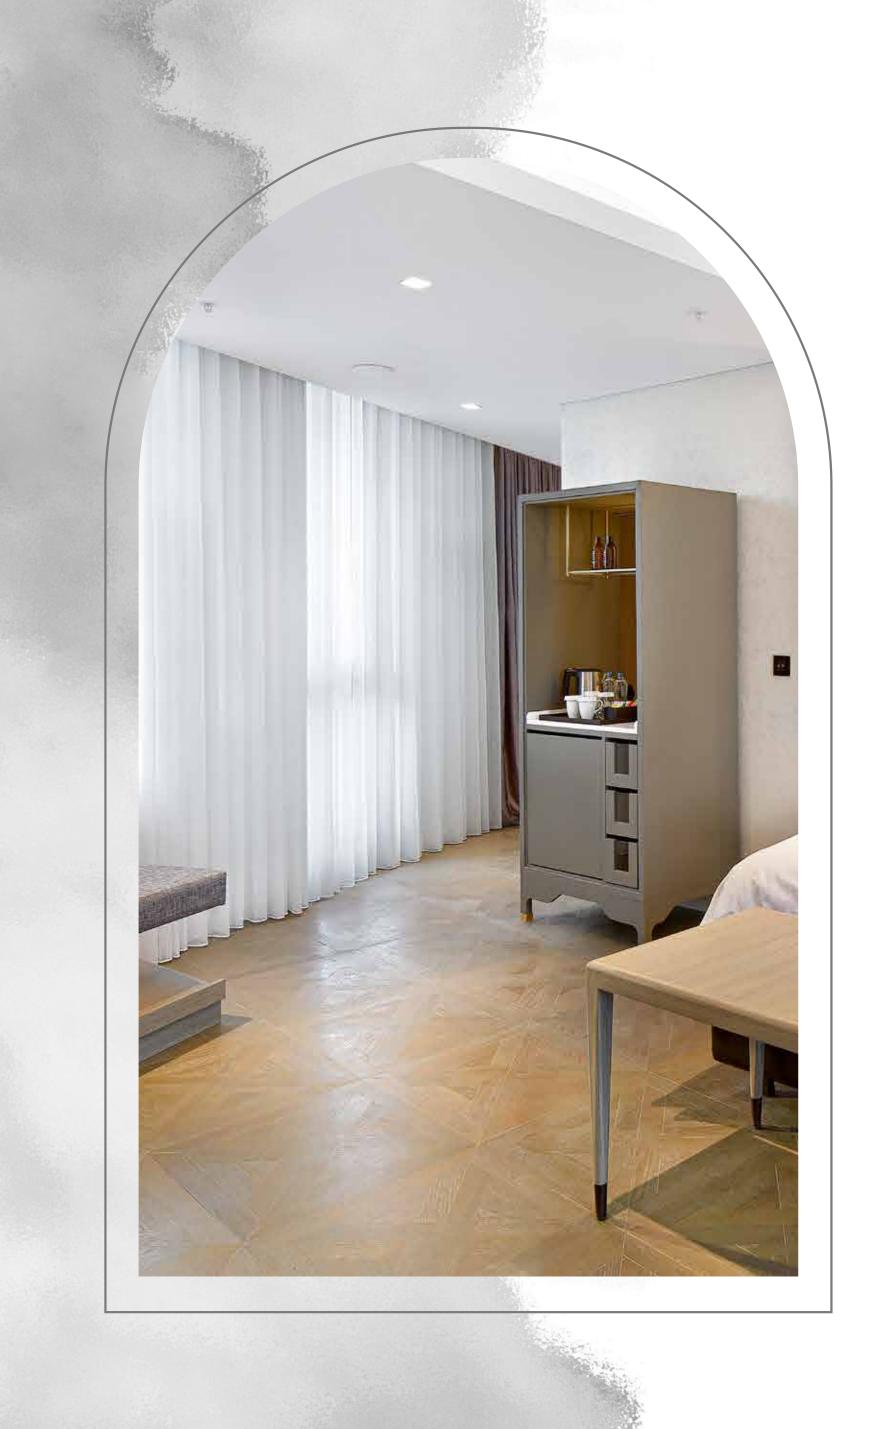

## Deluxe Room

Deluxe Room offers you a comfortable experience with its design meeting your needs & special details!

## Room Features

35 m² usage area
Single & double bed options
Special cabinet for sofa & minibar
Desk
Swivel TV table to watch television both in bed and on the sofa
Telephone located in every corner of the room (including the toilet)