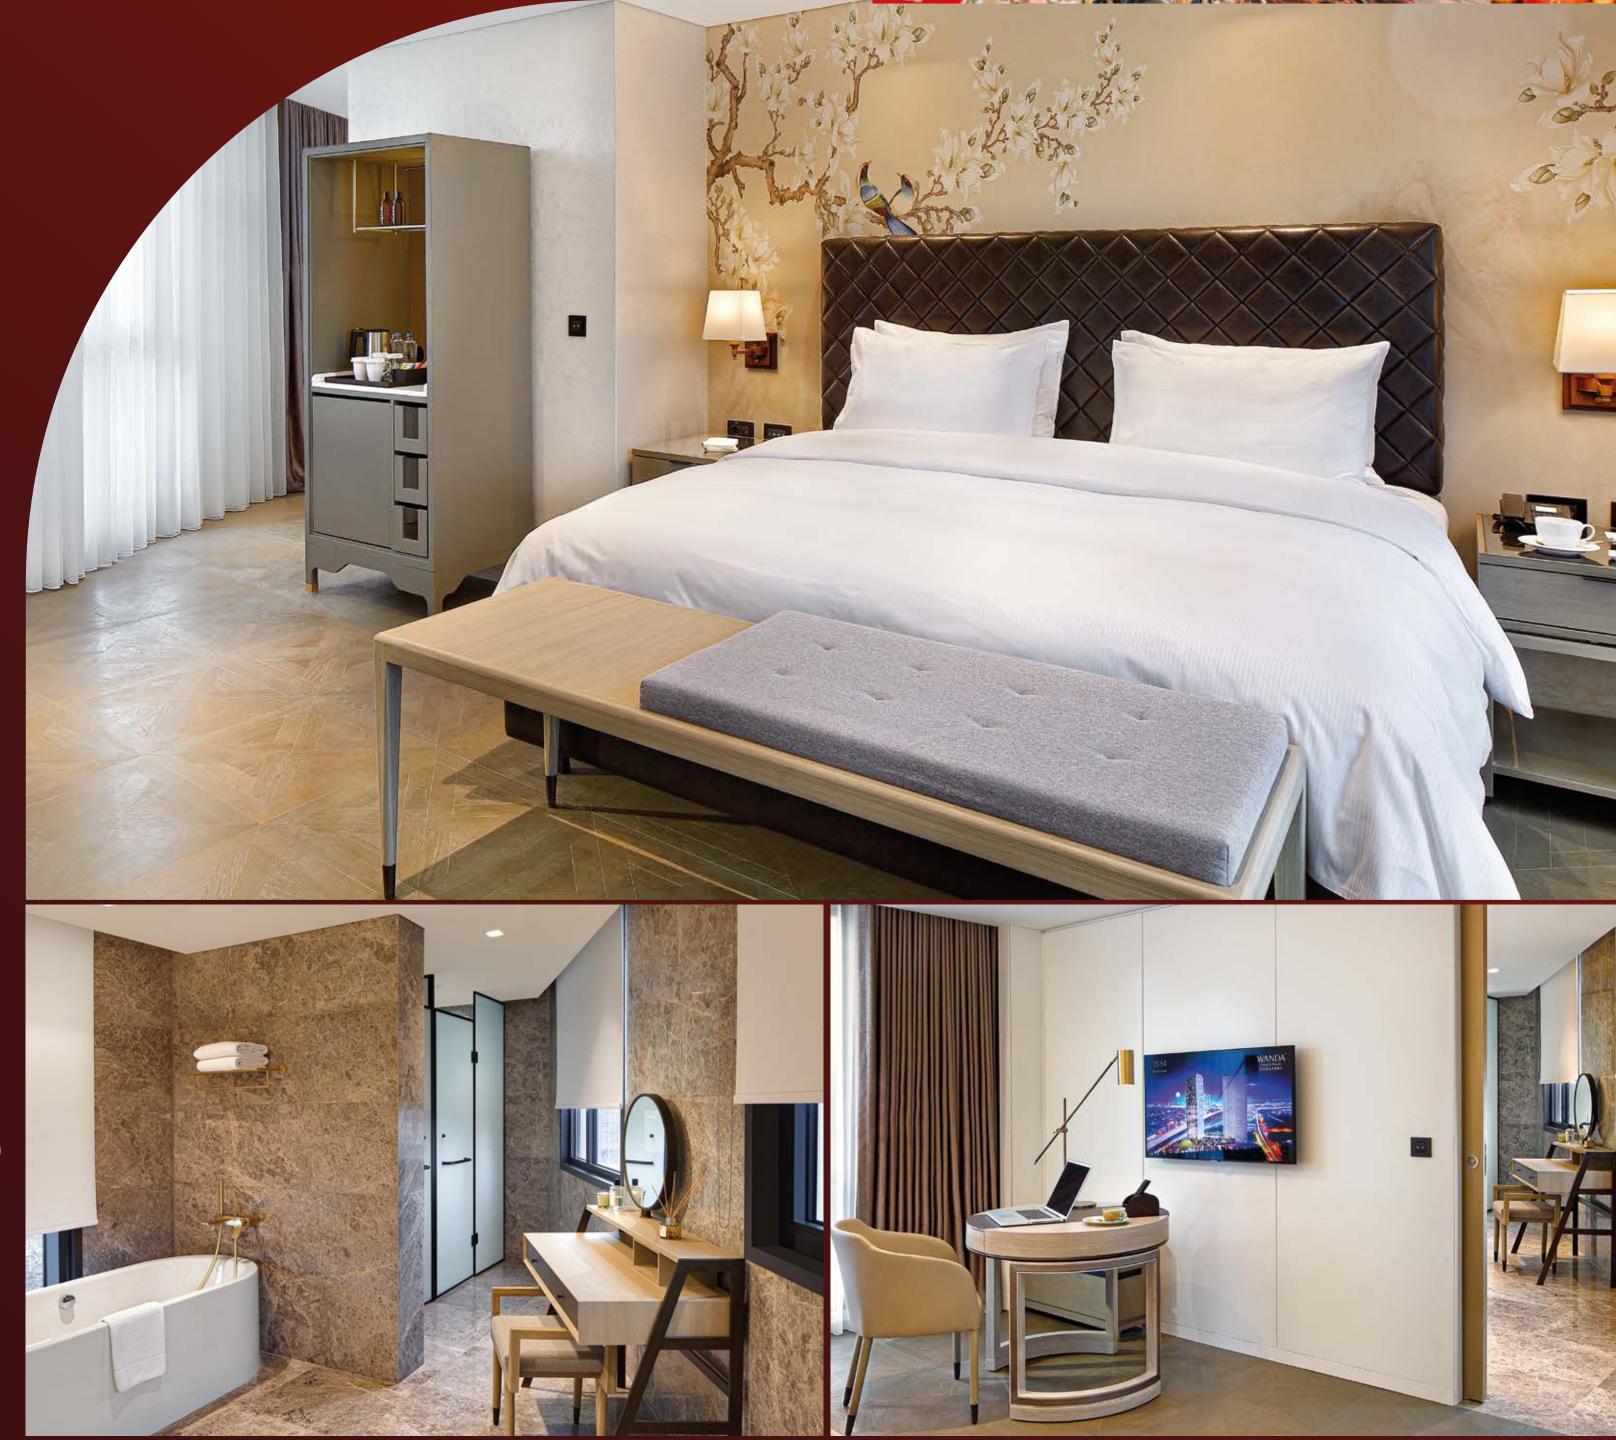

## Deluxe Suit

Would you like to combine the vacation & serenity of your dreams with the Deluxe Suite? Details designed for you met with luxury & comfort...

### Room Features

50 m² usage area
Single & double bed options
Special cabinet for sofa & minibar
Desk
Swivel TV table to watch television both in bed and on the sofa
Telephone located in every corner of the room (including the toilet)
Additional coffee table
Dressing room
Access to the King Suite