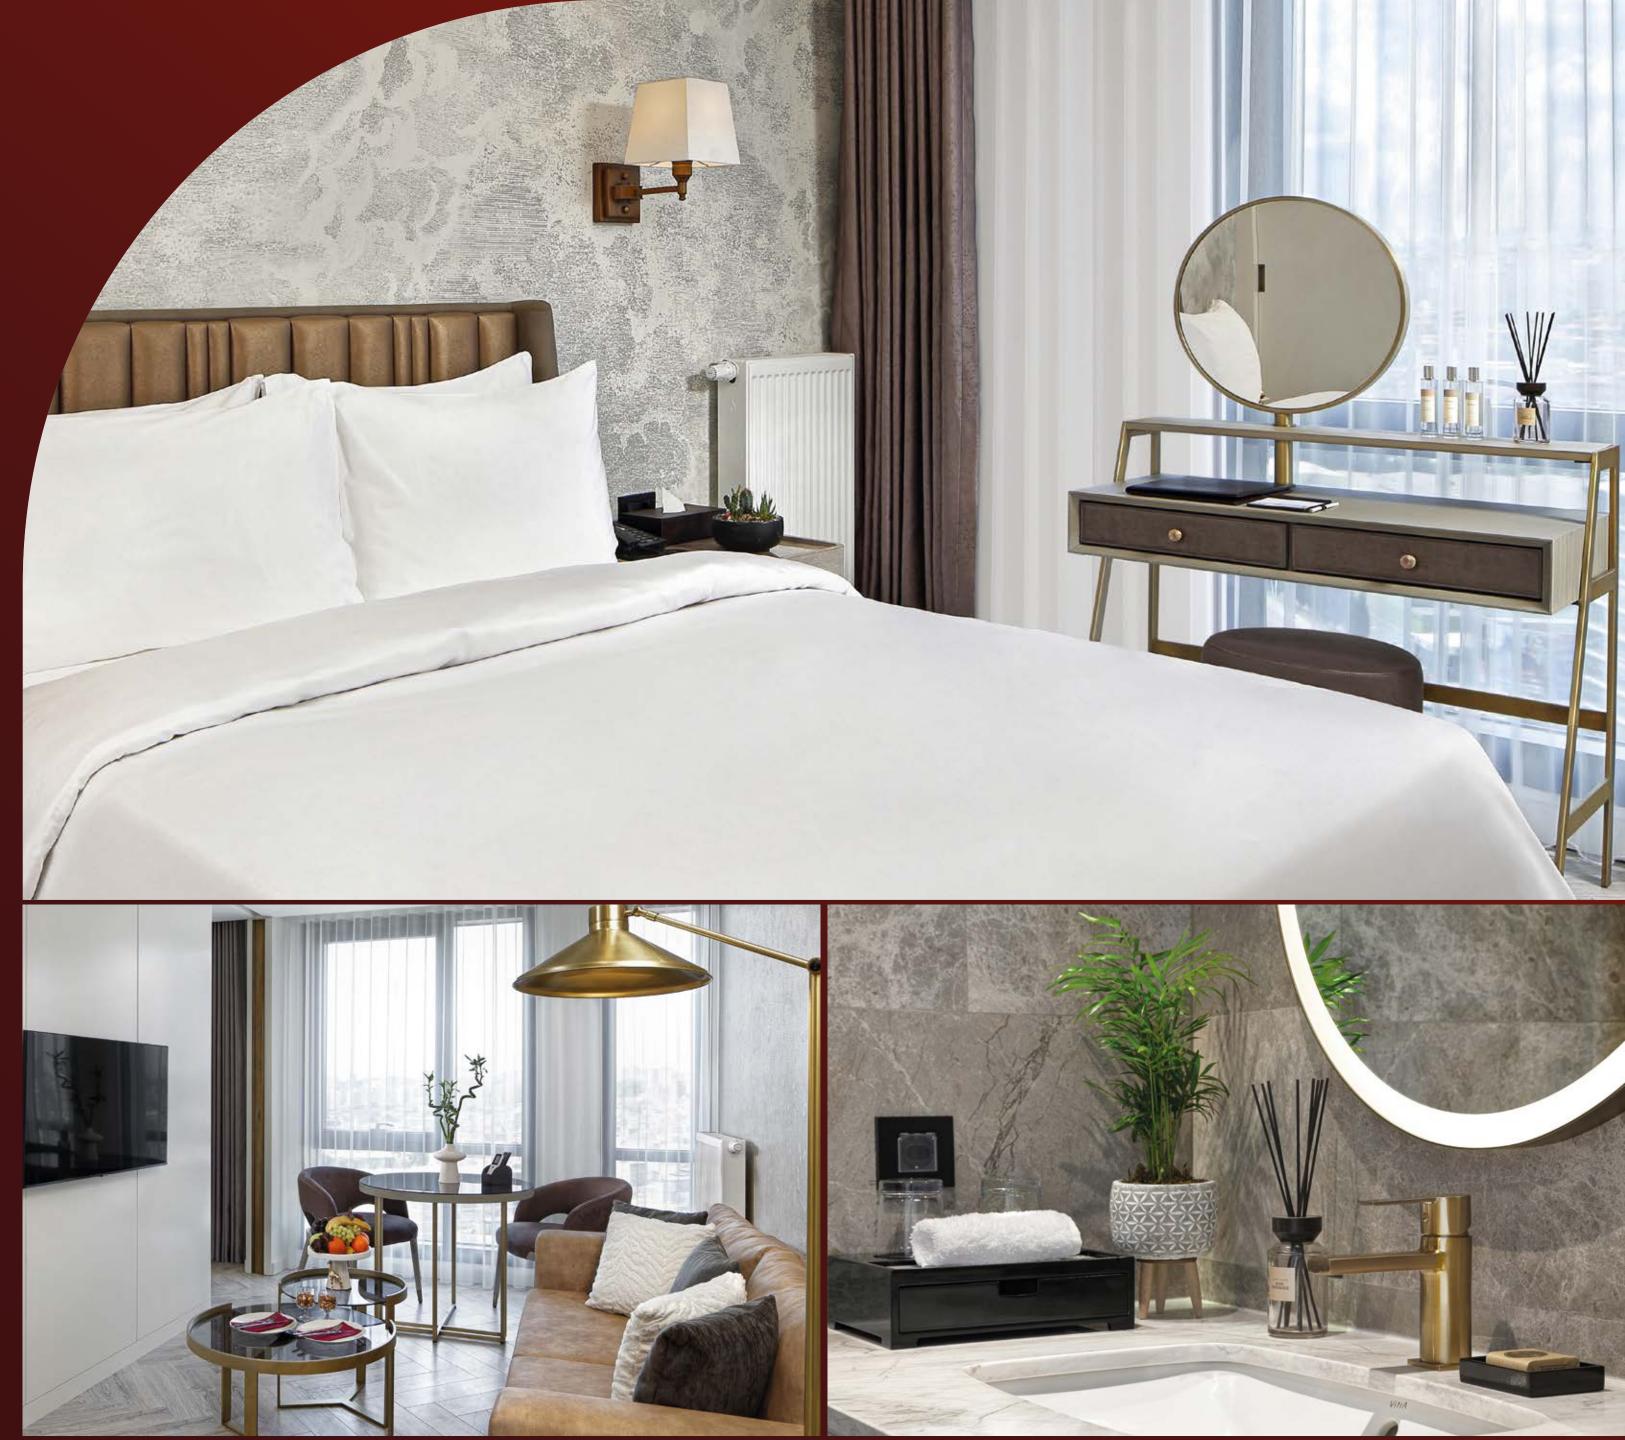

## Deluxe Room

Deluxe Room offers you a comfortable experience with its design meeting your needs & special details!

## Room Features

35 m² usage area
Single & double bed options
Special cabinet for sofa & minibar
Desk
Swivel TV table to watch television both in bed and on the sofa
Telephone located in every corner of the room (including the toilet)