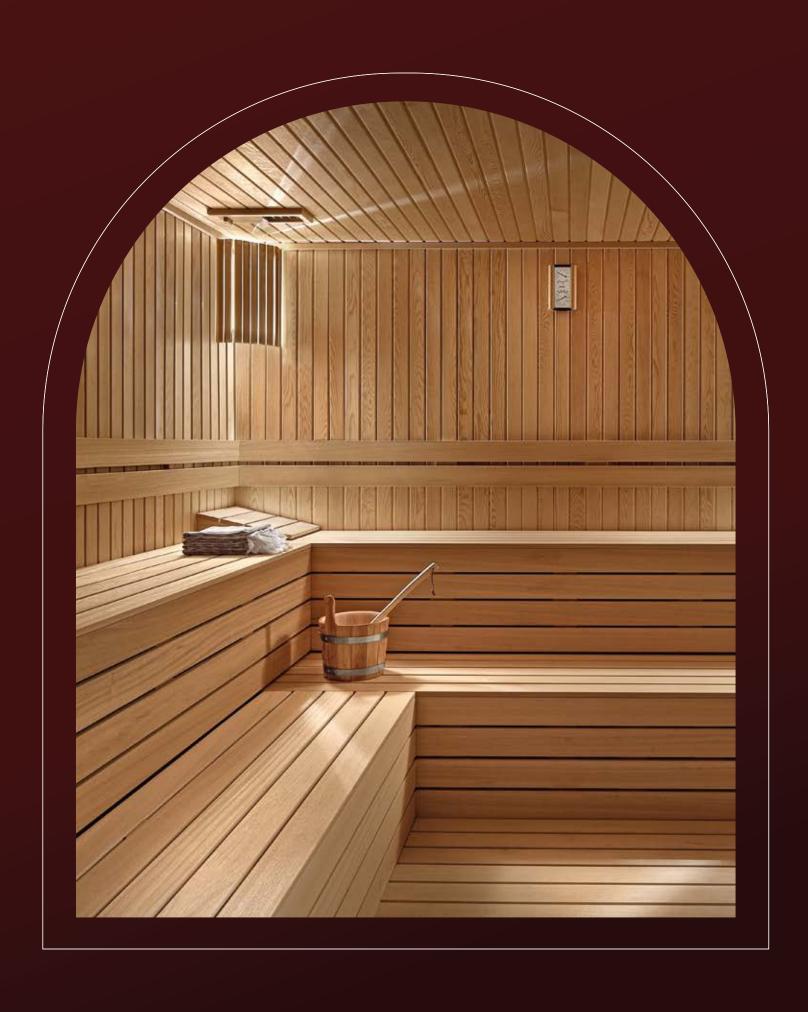

#### Room Features

70 m² usage area Dressing room

Living roomDeskBedroomSaunaFireplaceBathtub

Kitchen Shower cabinet

Opportunity to combine with Deluxe Suite (120 m² room space advantage with 2 bedrooms and 1 living room)