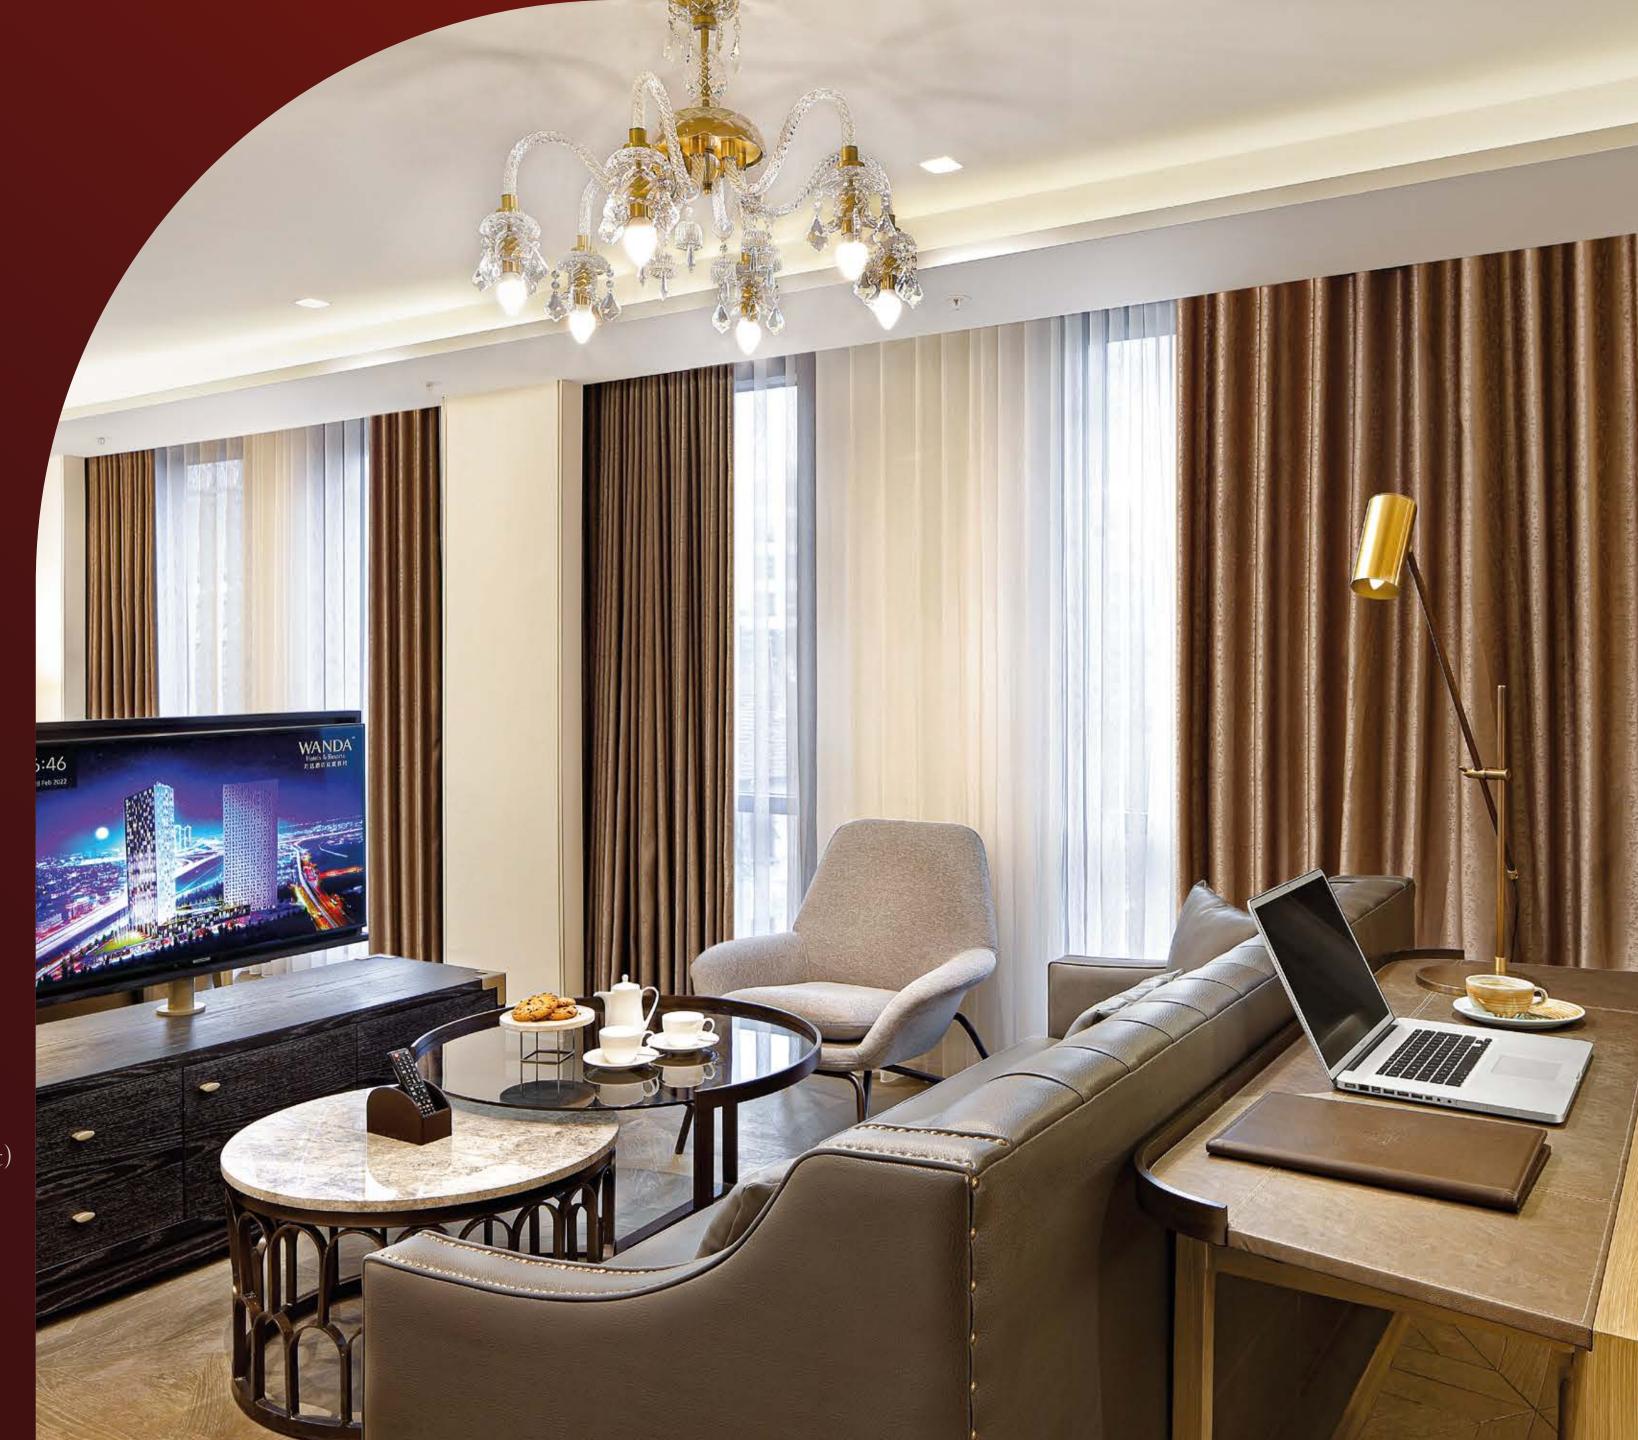

# Executive Deluxe Room

Combining design, luxury & comfort together with a privileged world... Enjoy every moment in the Executive Deluxe Room.

### Room Features

Single & double bed options
Special cabinet for sofa & minibar

Desk
Swivel TV table to watch television both in bed and on the sofa
Telephone located in every corner of the room (including the toilet)

Additional coffee table

Executive lounge entrance

Direct access to the pool

Private room