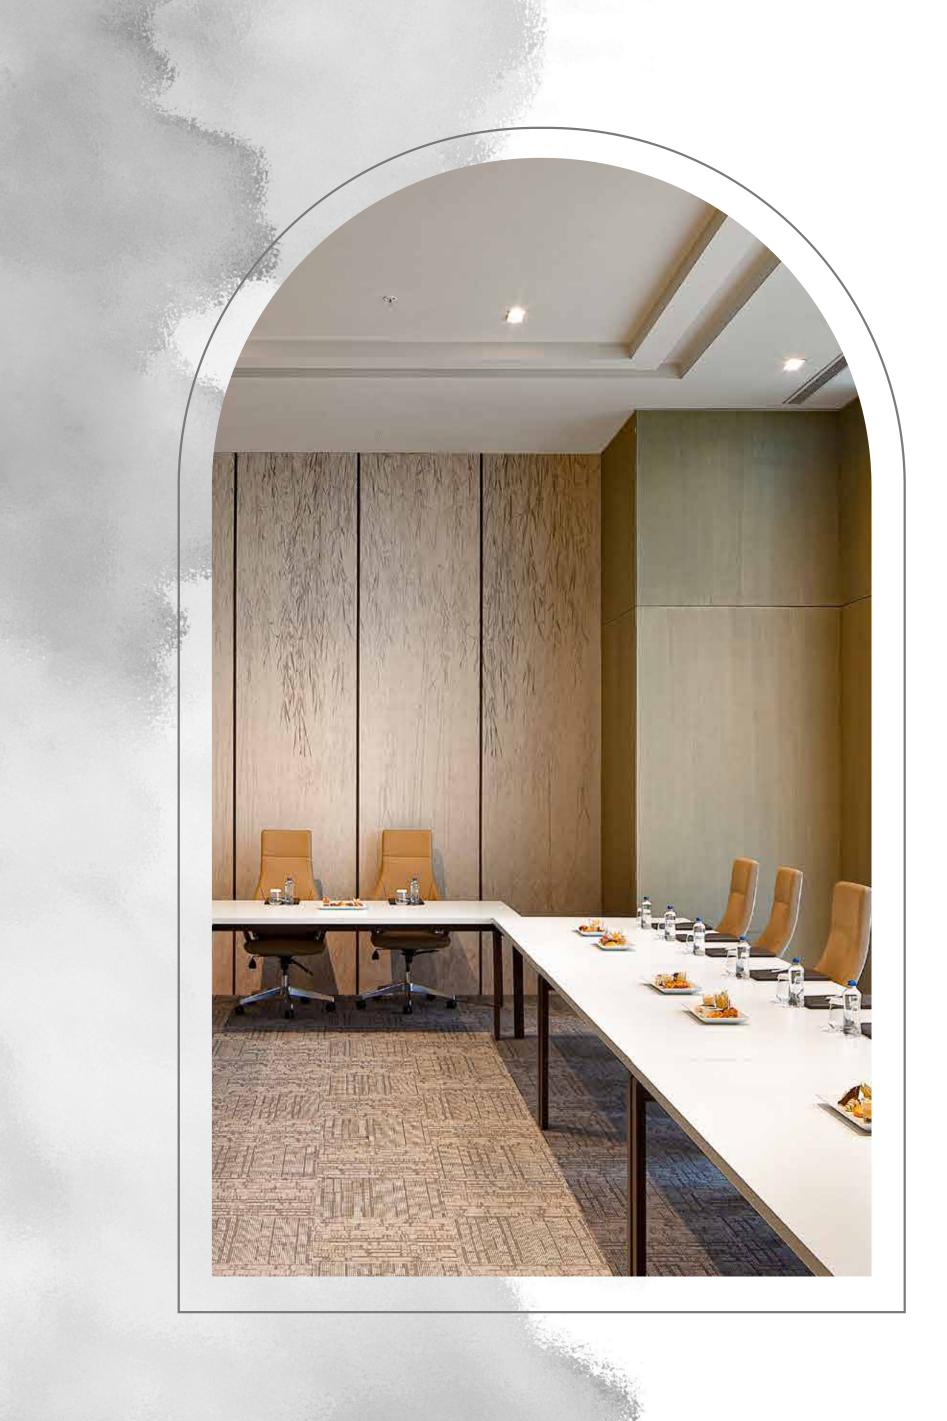

## Meeting Room

| WANDA VISTA ISTANBUL MEETING ROOM CAPACITIES |               |                |              |                |
|----------------------------------------------|---------------|----------------|--------------|----------------|
| Meeting Hall                                 | Square Meters | Theatre Layout | Board Layout | U Table Layout |
| Function Room I                              | 54            | 1              | 15 pax       | _              |
| Function Room II                             | 57            | 25 pax         | 20 pax       | 15 pax         |
| Function Room III                            | 57            | 25 pax         | 20 pax       | 15 pax         |
| Function Room II + III                       | 114           | 50 pax         | 40 pax       | 30 pax         |