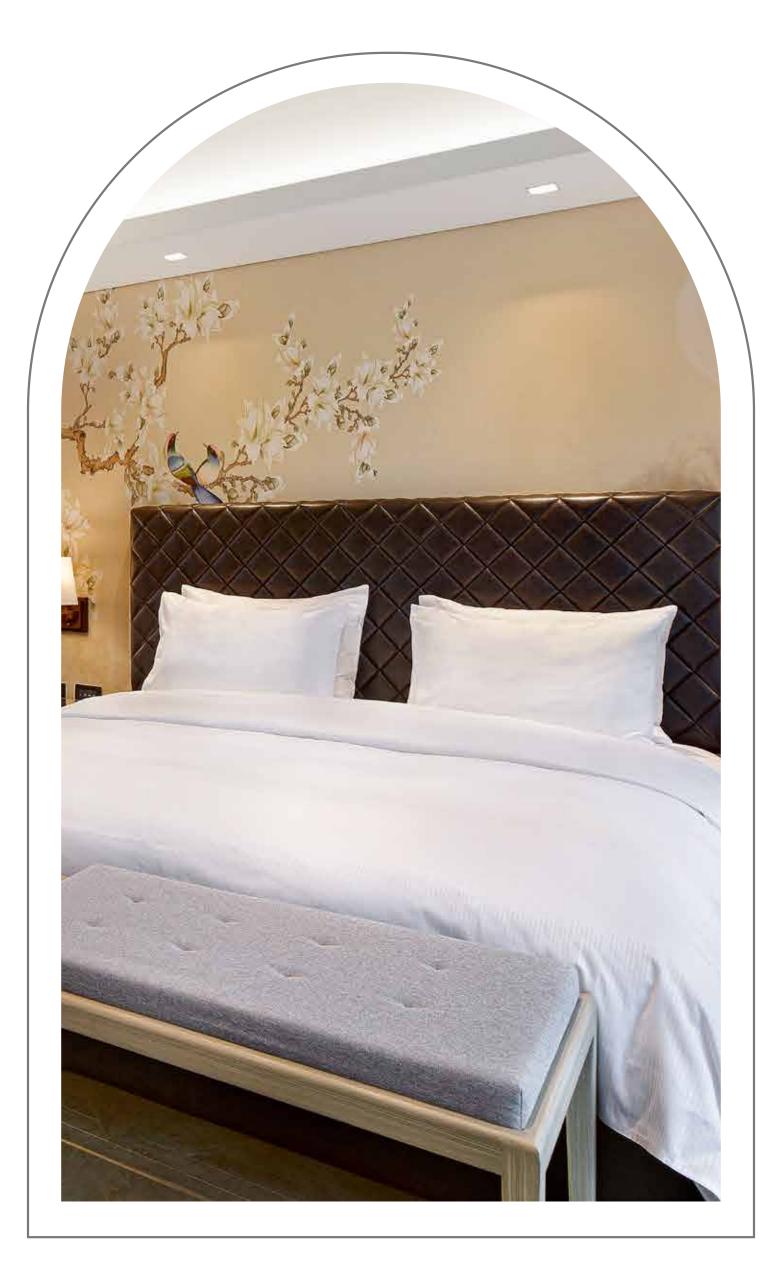

# Grand Deluxe Room

Enjoy relaxing while indulging yourself in the Grand Deluxe Room that gives a real privilege to its guests.

### Room Features

45 m² usage area
Single & double bed options
Special cabinet for sofa & minibar
Desk
Swivel TV table to watch television both in

Swivel TV table to watch television both in bed and on the sofa Telephone located in every corner of the room (including the toilet) Additional coffee table