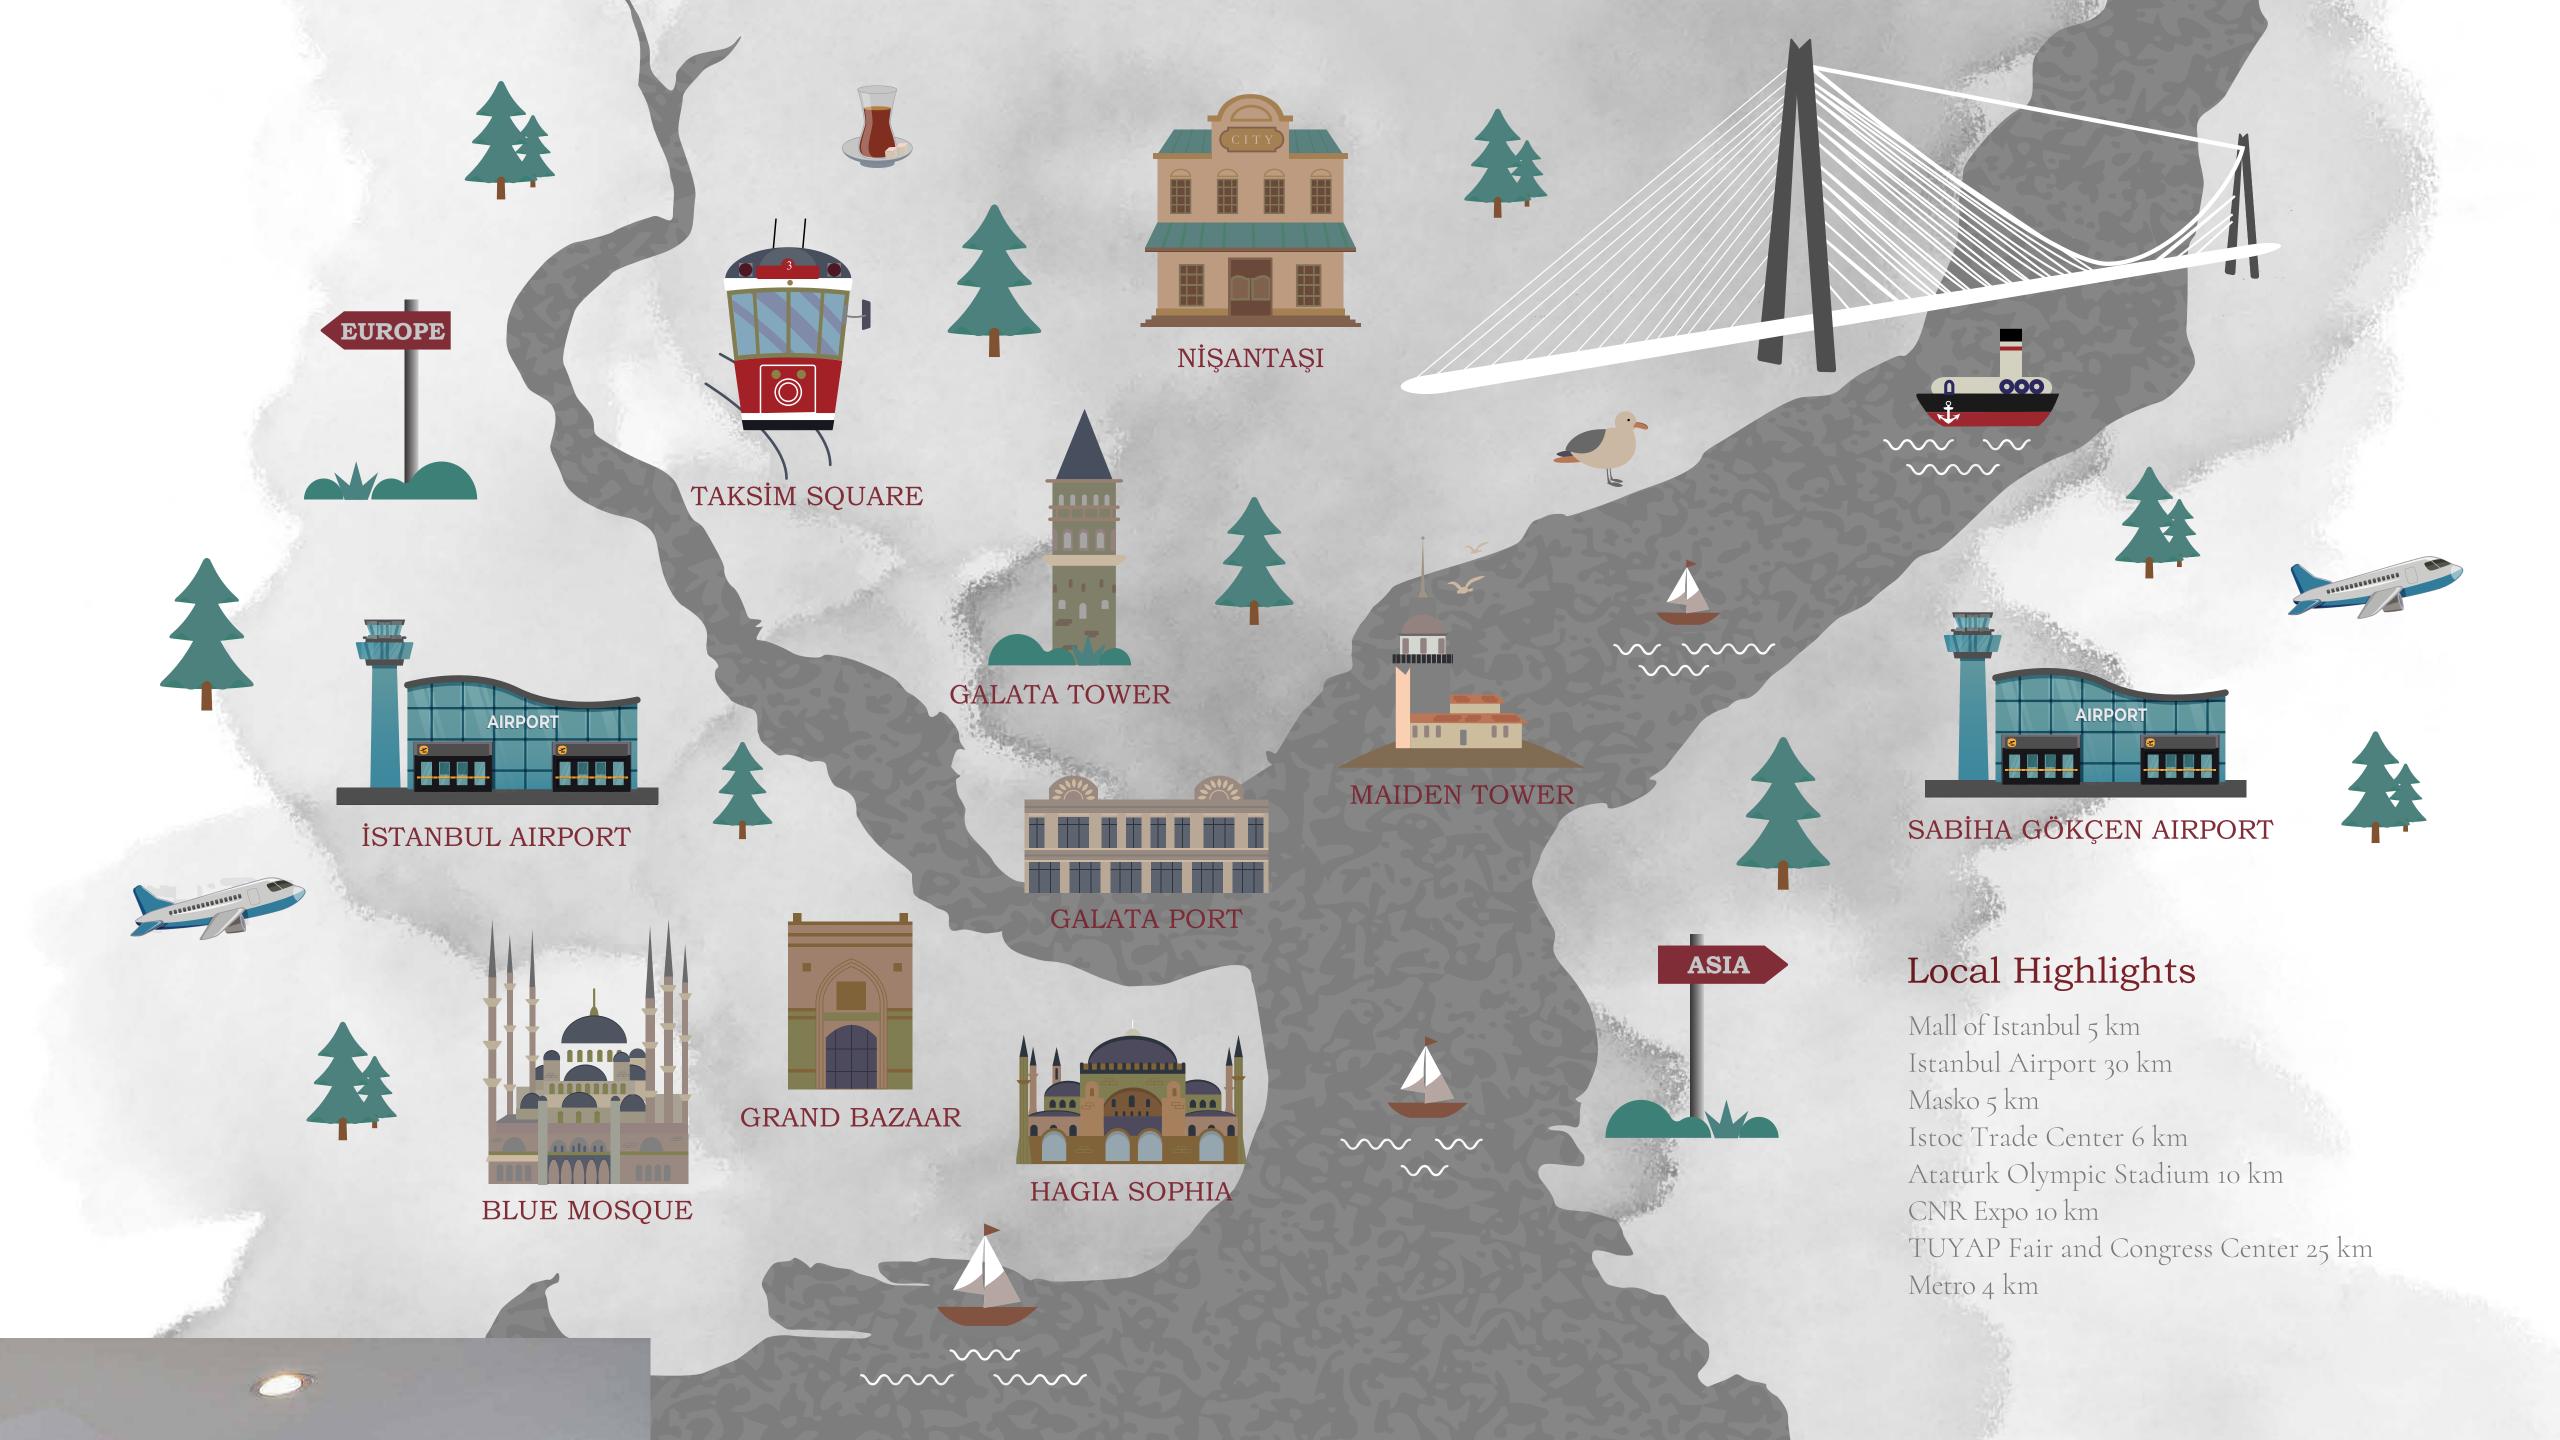

Pure Oriental Delight

Located between the Marmara and the Black Sea, meet with traditional Turkish hospitality where Asia & Europe's junction point, Istanbul. Enjoy not only gorgeous rooms, fine dining, world-class conference rooms, banquet venues & facilities but also quality service. Benefit from the supportive facilities of this large urban complex with shopping, entertainment, dining, and one-stop services during your stay. Our dedicated team is always at your service, with the necessary skills & experience to ensure that your trip is the most efficient.

Whether for a unique Istanbul trip or for your business visits, Wanda Vista Istanbul brings matchless comfort & luxury together; Indulge yourself in luxurious, large & spacious hotel rooms with high ceilings, designed in accordance with the Chinese aesthetic. Commung modern & elegant design, the hotel's restaurant with a chapter of the same time, and unique location, would you like the perfection? A multicultural experience where your sould we rest at the same time...