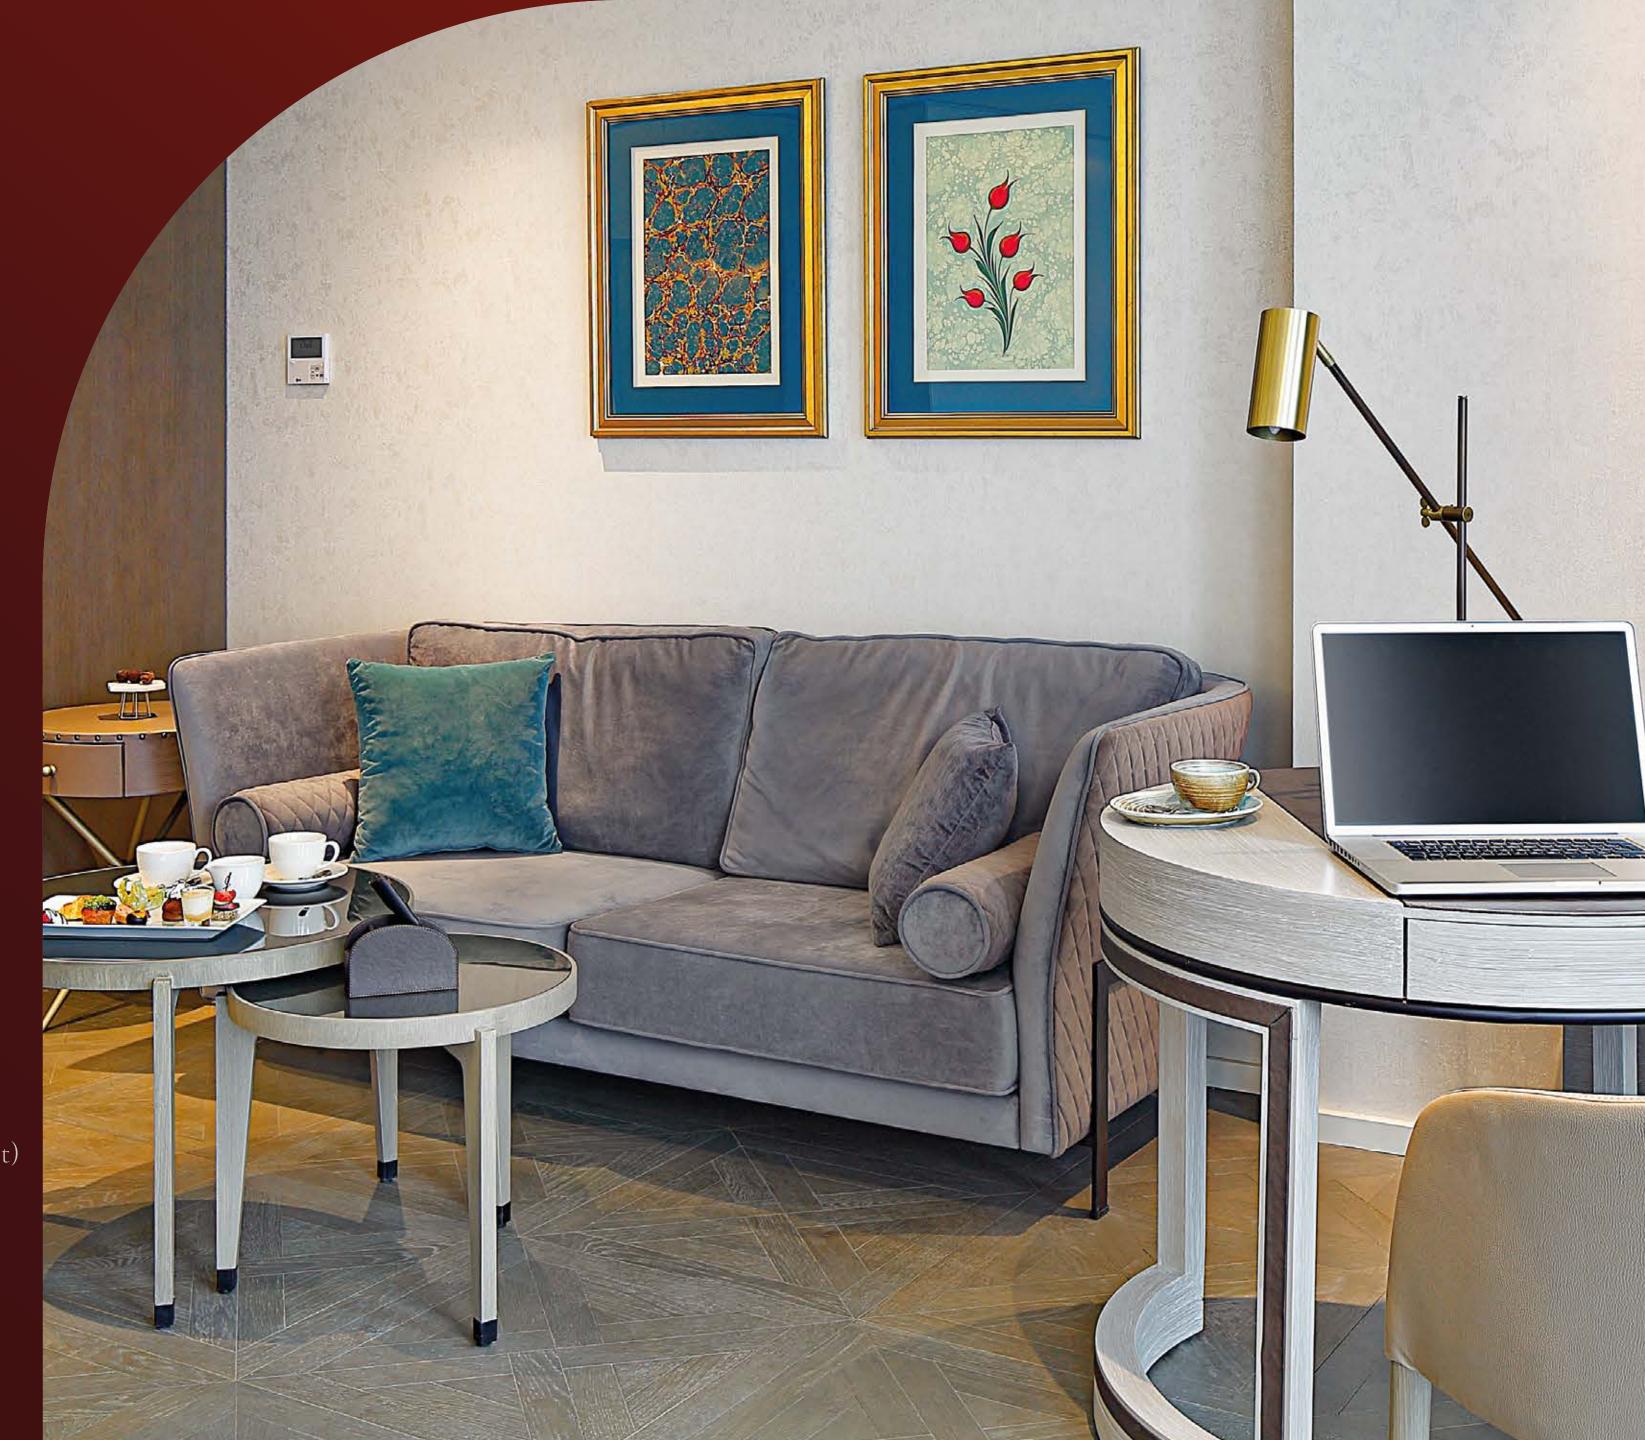

# Grand Deluxe Room

Enjoy relaxing while indulging yourself in the Grand Deluxe Room that gives a real privilege to its guests.

### Room Features

45 m² usage area
Single & double bed options
Special cabinet for sofa & minibar
Desk
Swivel TV table to watch television both in

Swivel TV table to watch television both in bed and on the sofa Telephone located in every corner of the room (including the toilet) Additional coffee table