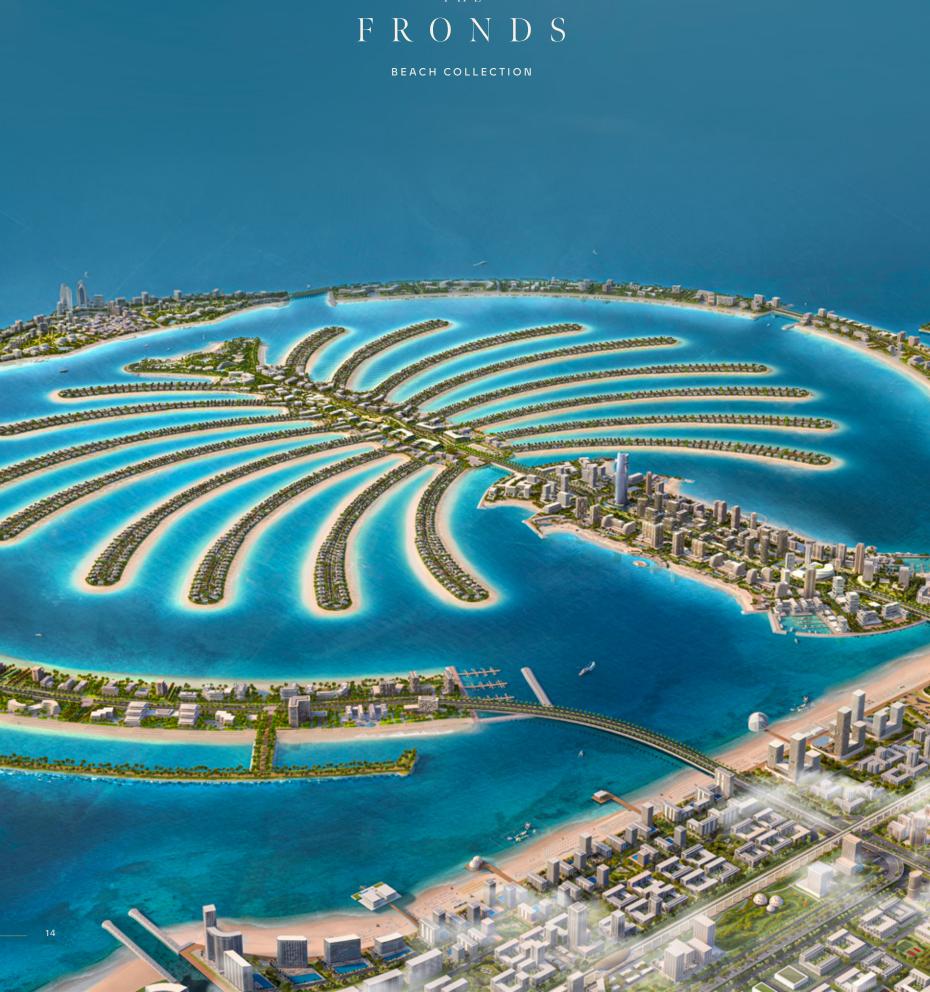

Palm Jebel Ali rises from the sea, not just as a luxury archipelago, but as a sanctuary of inspiration.

Offering unparalleled views of Dubai's skyline, this masterpiece of living boasts the longest coastline in the city. Just minutes from Dubai's center and seamlessly connected via Sheikh Zayed Road (E11), Palm Jebel Ali is set to become the crown jewel of the city's rapidly growing southern urban centre. Here, spectacular properties and five-star amenities come together to create a residential experience that redefines luxury and elevates everyday living to extraordinary heights.

### AN ICONIC NEIGHBOURHOOD

ARTFULLY DESIGNED, PRIVATE
NEIGHBOURHOODS FOR SOPHISTICATED
CITY LIVING.

Each exclusive frond at Palm Jebel Ali forms its own thoughtfully crafted private neighbourhood, designed to inspire. Elegant streets are painted in shades of lush greenery, where vibrant flora blends seamlessly with curated foliage to create a harmonious, beachfront residential landscape.

Here, an active lifestyle thrives—wide, walkable streets invite pedestrians and bikers to explore pocketed parks and access the beach. The frond streetscapes provide shaded paths lined with tree corridors and layered plantings, creating an idyllic oasis and connection with nature.