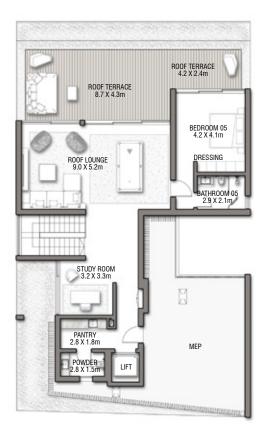

GROUND FLOOR

SECOND FLOOR

FIRST FLOOR

BEACH VILLAS COLLECTION

VILLA

BLUEJAY

G + 2

6 BEDROOMS + FAMILY ROOM + ROOF LOUNGE AND TERRACE

| FLOOR TYPE                       | SQ. M. | SQ. FT.  |
|----------------------------------|--------|----------|
| Ground Floor                     | 252.32 | 2,715.95 |
| Balcony / Terrace / Porch-GF     | 00.00  | 00.00    |
| First Floor Area                 | 250.82 | 2,699.80 |
| Balcony / Terrace - First Floor  | 22.64  | 243.69   |
| Second Floor Area                | 147.49 | 1,587.57 |
| Balcony / Terrace - Second Floor | 48.12  | 517.96   |
| Garage - Covered                 | 49.08  | 528.29   |
| TOTAL BUILT-UP AREA              | 770.47 | 8,293.27 |
|                                  | A ALL  | 137 B    |
| Garage with Pergola              | 0.0    | 0.0      |
| TOTAL AREA                       | 770.47 | 8,293.27 |