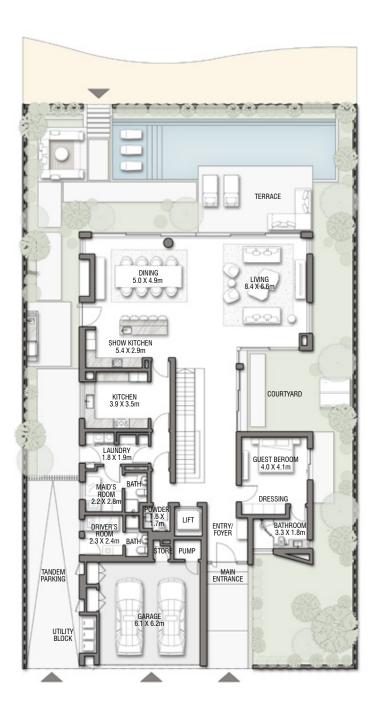

GROUND FLOOR

SECOND FLOOR

FIRST FLOOR

BEACH VILLAS COLLECTION

VILLA

BLUEJAY

G + 2

6 BEDROOMS + FAMILY ROOM + ROOF LOUNGE AND TERRACE

| FLOOR TYPE                       | SQ. M. | SQ. FT.  |
|----------------------------------|--------|----------|
| Ground Floor                     | 252.32 | 2,715.95 |
| Balcony / Terrace / Porch-GF     | 00.00  | 00.00    |
| First Floor Area                 | 250.82 | 2,699.80 |
| Balcony / Terrace - First Floor  | 22.64  | 243.69   |
| Second Floor Area                | 147.49 | 1,587.57 |
| Balcony / Terrace - Second Floor | 48.12  | 517.96   |
| Garage - Covered                 | 49.08  | 528.29   |
| TOTAL BUILT-UP AREA              | 770.47 | 8,293.27 |
|                                  | A ALL  | 137 B    |
| Garage with Pergola              | 0.0    | 0.0      |
| TOTAL AREA                       | 770.47 | 8,293.27 |