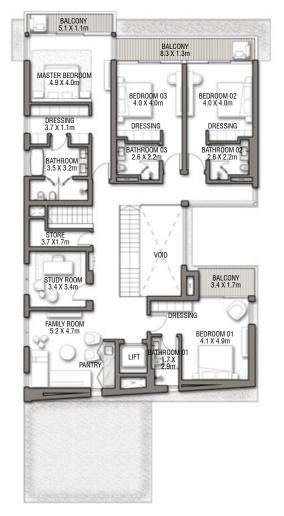

GROUND FLOOR

SECOND FLOOR

FIRST FLOOR

BEACH VILLAS COLLECTION

VILLA

BLUEJAY

G + 2

6 BEDROOMS + FAMILY ROOM + ROOF LOUNGE AND TERRACE

| FLOOR TYPE                       | SQ. M. | SQ. FT.  |
|----------------------------------|--------|----------|
| Ground Floor                     | 252.32 | 2,715.95 |
| Balcony / Terrace / Porch-GF     | 00.00  | 00.00    |
| First Floor Area                 | 250.82 | 2,699.80 |
| Balcony / Terrace - First Floor  | 22.64  | 243.69   |
| Second Floor Area                | 147.49 | 1,587.57 |
| Balcony / Terrace - Second Floor | 48.12  | 517.96   |
| Garage - Covered                 | 49.08  | 528.29   |
| TOTAL BUILT-UP AREA              | 770.47 | 8,293.27 |
|                                  | A ALL  | 137 B    |
| Garage with Pergola              | 0.0    | 0.0      |
| TOTAL AREA                       | 770.47 | 8,293.27 |