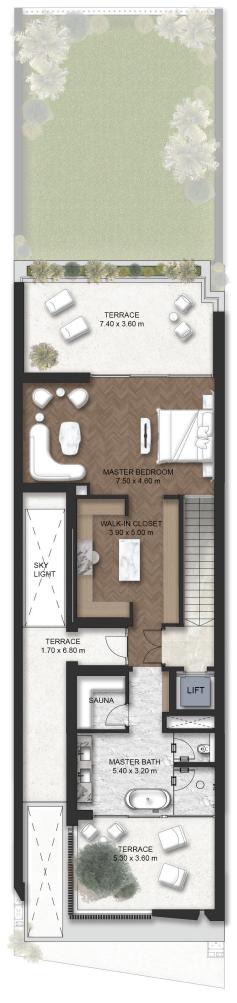

#### SECOND FLOOR

Total Area Size: 158 SQM - 1,698 SQFT

THE EXECUTIVE SUITE

THE MEGA MASTER

#### SECOND FLOOR

Total Area Size: 163 SQM - 1,757 SQFT

THE EXECUTIVE SUITE

THE MEGA MASTER

THE SECOND MASTER

#### SECOND FLOOR

Total Area Size: 160 SQM - 1,719 SQFT

THE MEGA MASTER