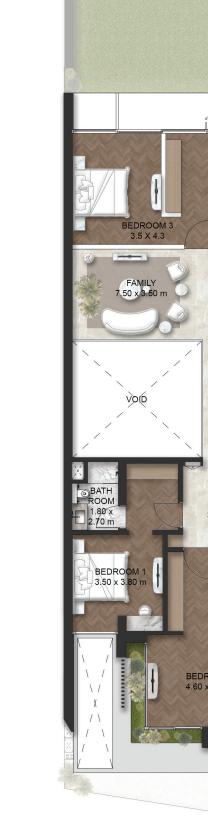

#### FIRST FLOOR

Total Area Size: 120 SQM - 1,300 SQFT

THE DOUBLE HEIGHT

Total Area Size: 155 SQM - 1,666 SQFT

THE SECOND MASTER

#### SECOND FLOOR

Total Area Size: 158 SQM - 1,698 SQFT

THE EXECUTIVE SUITE

THE MEGA MASTER