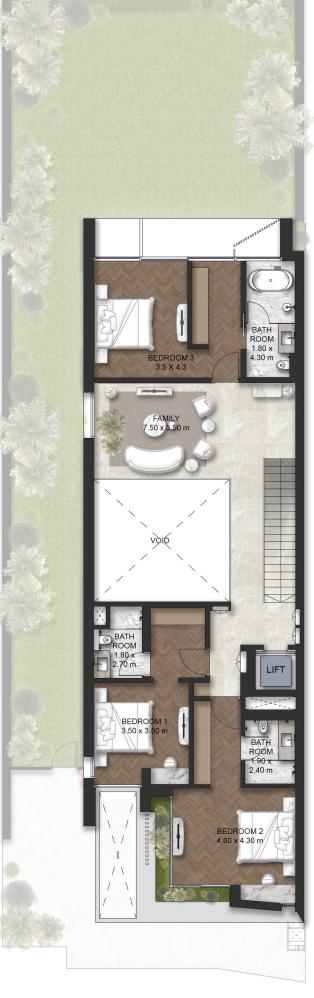

#### SECOND FLOOR

Total Area Size: 158 SQM - 1,698 SQFT

THE EXECUTIVE SUITE

THE MEGA MASTER