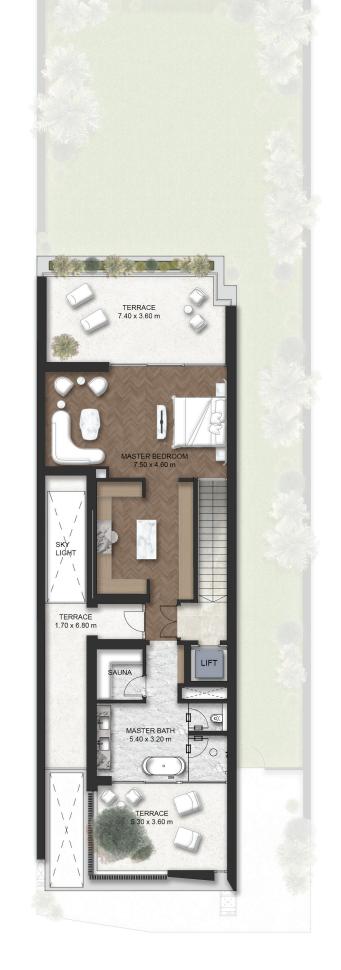

#### SECOND FLOOR

Total Area Size: 163 SQM - 1,757 SQFT

THE EXECUTIVE SUITE

THE MEGA MASTER

THE SECOND MASTER