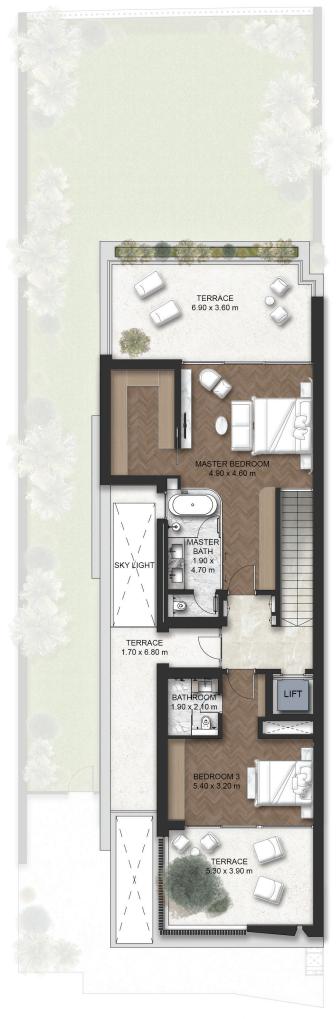

#### SECOND FLOOR

Total Area Size: 158 SQM - 1,698 SQFT

THE EXECUTIVE SUITE

THE MEGA MASTER