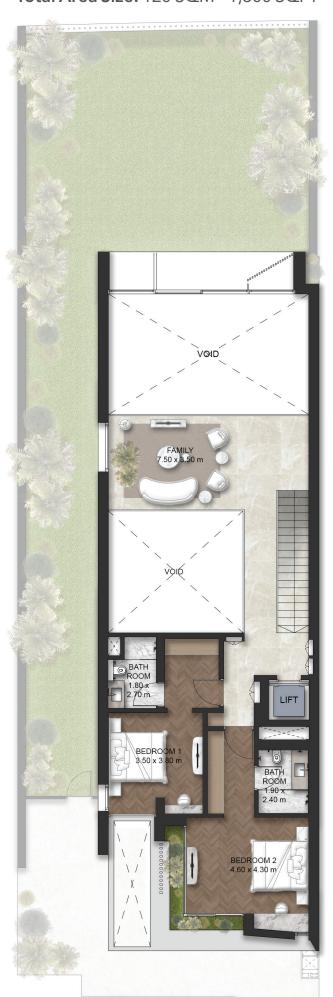

#### FIRST FLOOR

Total Area Size: 120 SQM - 1,300 SQFT

THE DOUBLE HEIGHT

Total Area Size: 155 SQM - 1,666 SQFT

THE SECOND MASTER