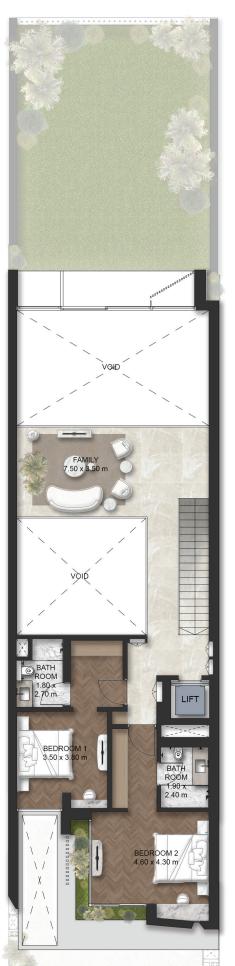

#### FIRST FLOOR

Total Area Size: 120 SQM - 1,300 SQFT

THE DOUBLE HEIGHT

Total Area Size: 155 SQM - 1,666 SQFT

THE SECOND MASTER

#### SECOND FLOOR

Total Area Size: 158 SQM - 1,698 SQFT

THE EXECUTIVE SUITE

THE MEGA MASTER