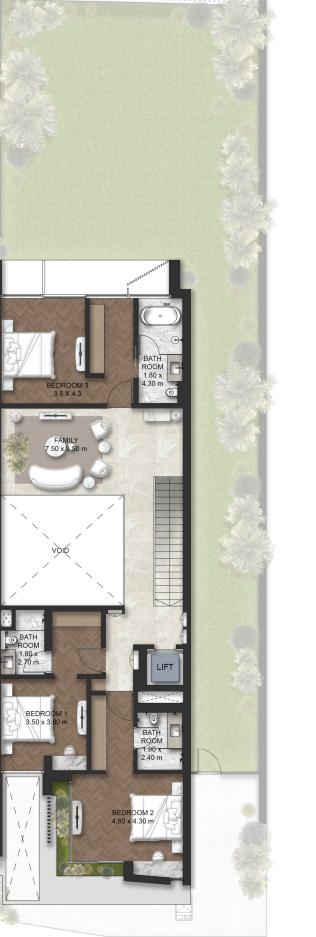

### FIRST FLOOR

Total Area Size: 118 SQM - 1,275 SQFT

Total Area Size: 152 SQM - 1,637 SQFT

THE DOUBLE HEIGHT