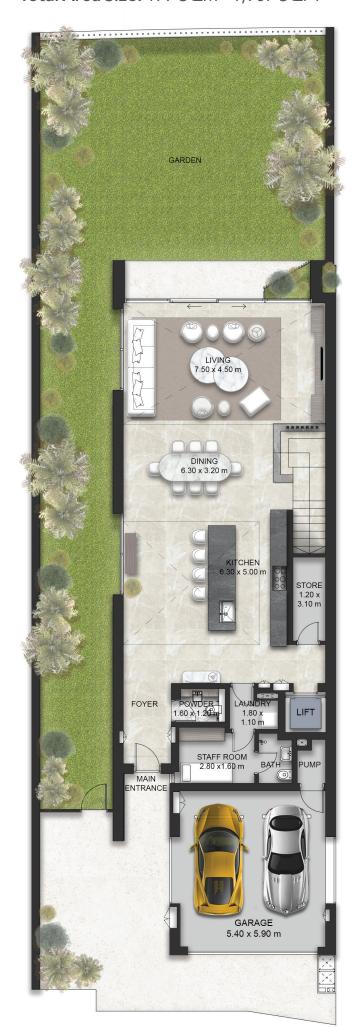

CLUB VILLAS

# FLOOR PLANS

PLAGETTE 32

## PLAGETTE 32

# Club Villas CORNER UNIT TYPE A

**Disclaimer:** The plans, drawings, images, dimensions, area and all information provided herein are indicative, provided for illustrative purposes. Prices do not include the landscape.

#### GROUND FLOOR

Total Area Size: 177 SQM - 1,907 SQFT



#### FIRST FLOOR

Total Area Size: 120 SQM - 1,300 SQFT



THE DOUBLE HEIGHT

Total Area Size: 155 SQM - 1,666 SQFT



THE SECOND MASTER

#### SECOND FLOOR

Total Area Size: 158 SQM - 1,698 SQFT



THE EXECUTIVE SUITE



THE MEGA MASTER

## PLAGETTE 32

### Club Villas CORNER UNIT TYPE B

**Disclaimer:** The plans, drawings, images, dimensions, area and all information provided herein are indicative, provided for illustrative purposes. Prices do not include the landscape.

#### GROUND FLOOR

Total Area Size: 181 SQM - 1,944 SQFT



Total Area Size: 122 SQM - 1,311 SQFT

Total Area Size: 156 SQM - 1,676 SQFT





#### SECOND FLOOR

Total Area Size: 163 SQM - 1,757 SQFT





THE EXECUTIVE SUITE

THE MEGA MASTER



THE SECOND MASTER

# PLAGETTE 32

## Club Villas MIDDLE UNIT

Disclaimer: Th