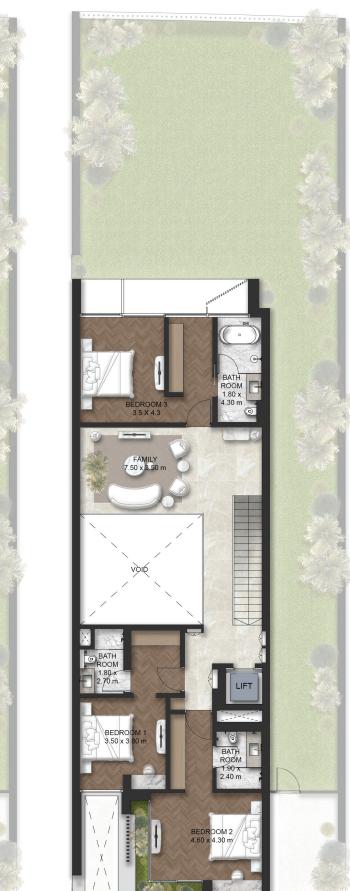

#### FIRST FLOOR

Total Area Size: 120 SQM - 1,300 SQFT

THE DOUBLE HEIGHT

Total Area Size: 155 SQM - 1,666 SQFT

THE SECOND MASTER