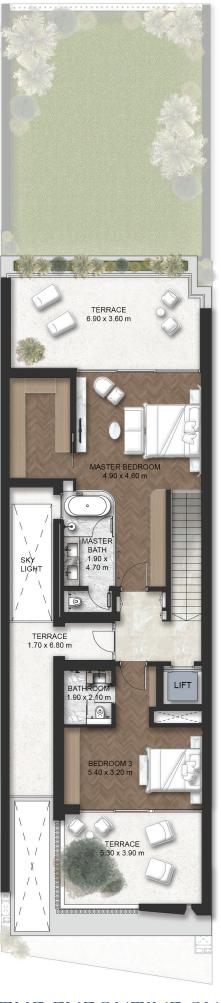

#### SECOND FLOOR

Total Area Size: 158 SQM - 1,698 SQFT

THE EXECUTIVE SUITE

THE MEGA MASTER

#### SECOND FLOOR

Total Area Size: 163 SQM - 1,757 SQFT

THE EXECUTIVE SUITE

THE MEGA MASTER

THE SECOND MASTER