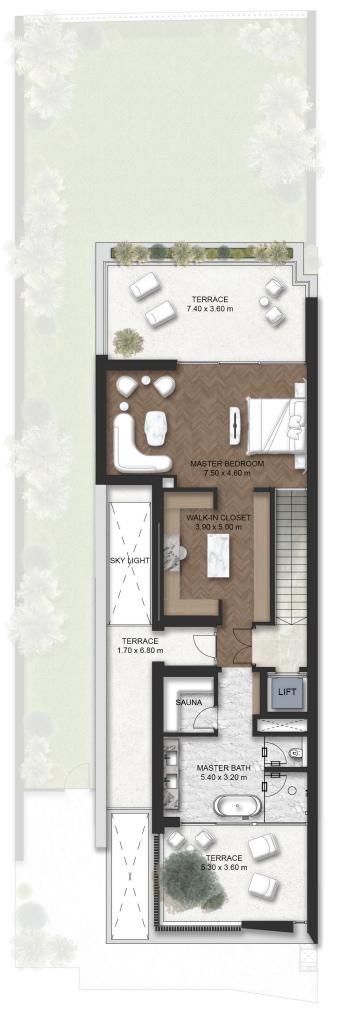

#### SECOND FLOOR

Total Area Size: 158 SQM - 1,698 SQFT

THE EXECUTIVE SUITE

THE MEGA MASTER