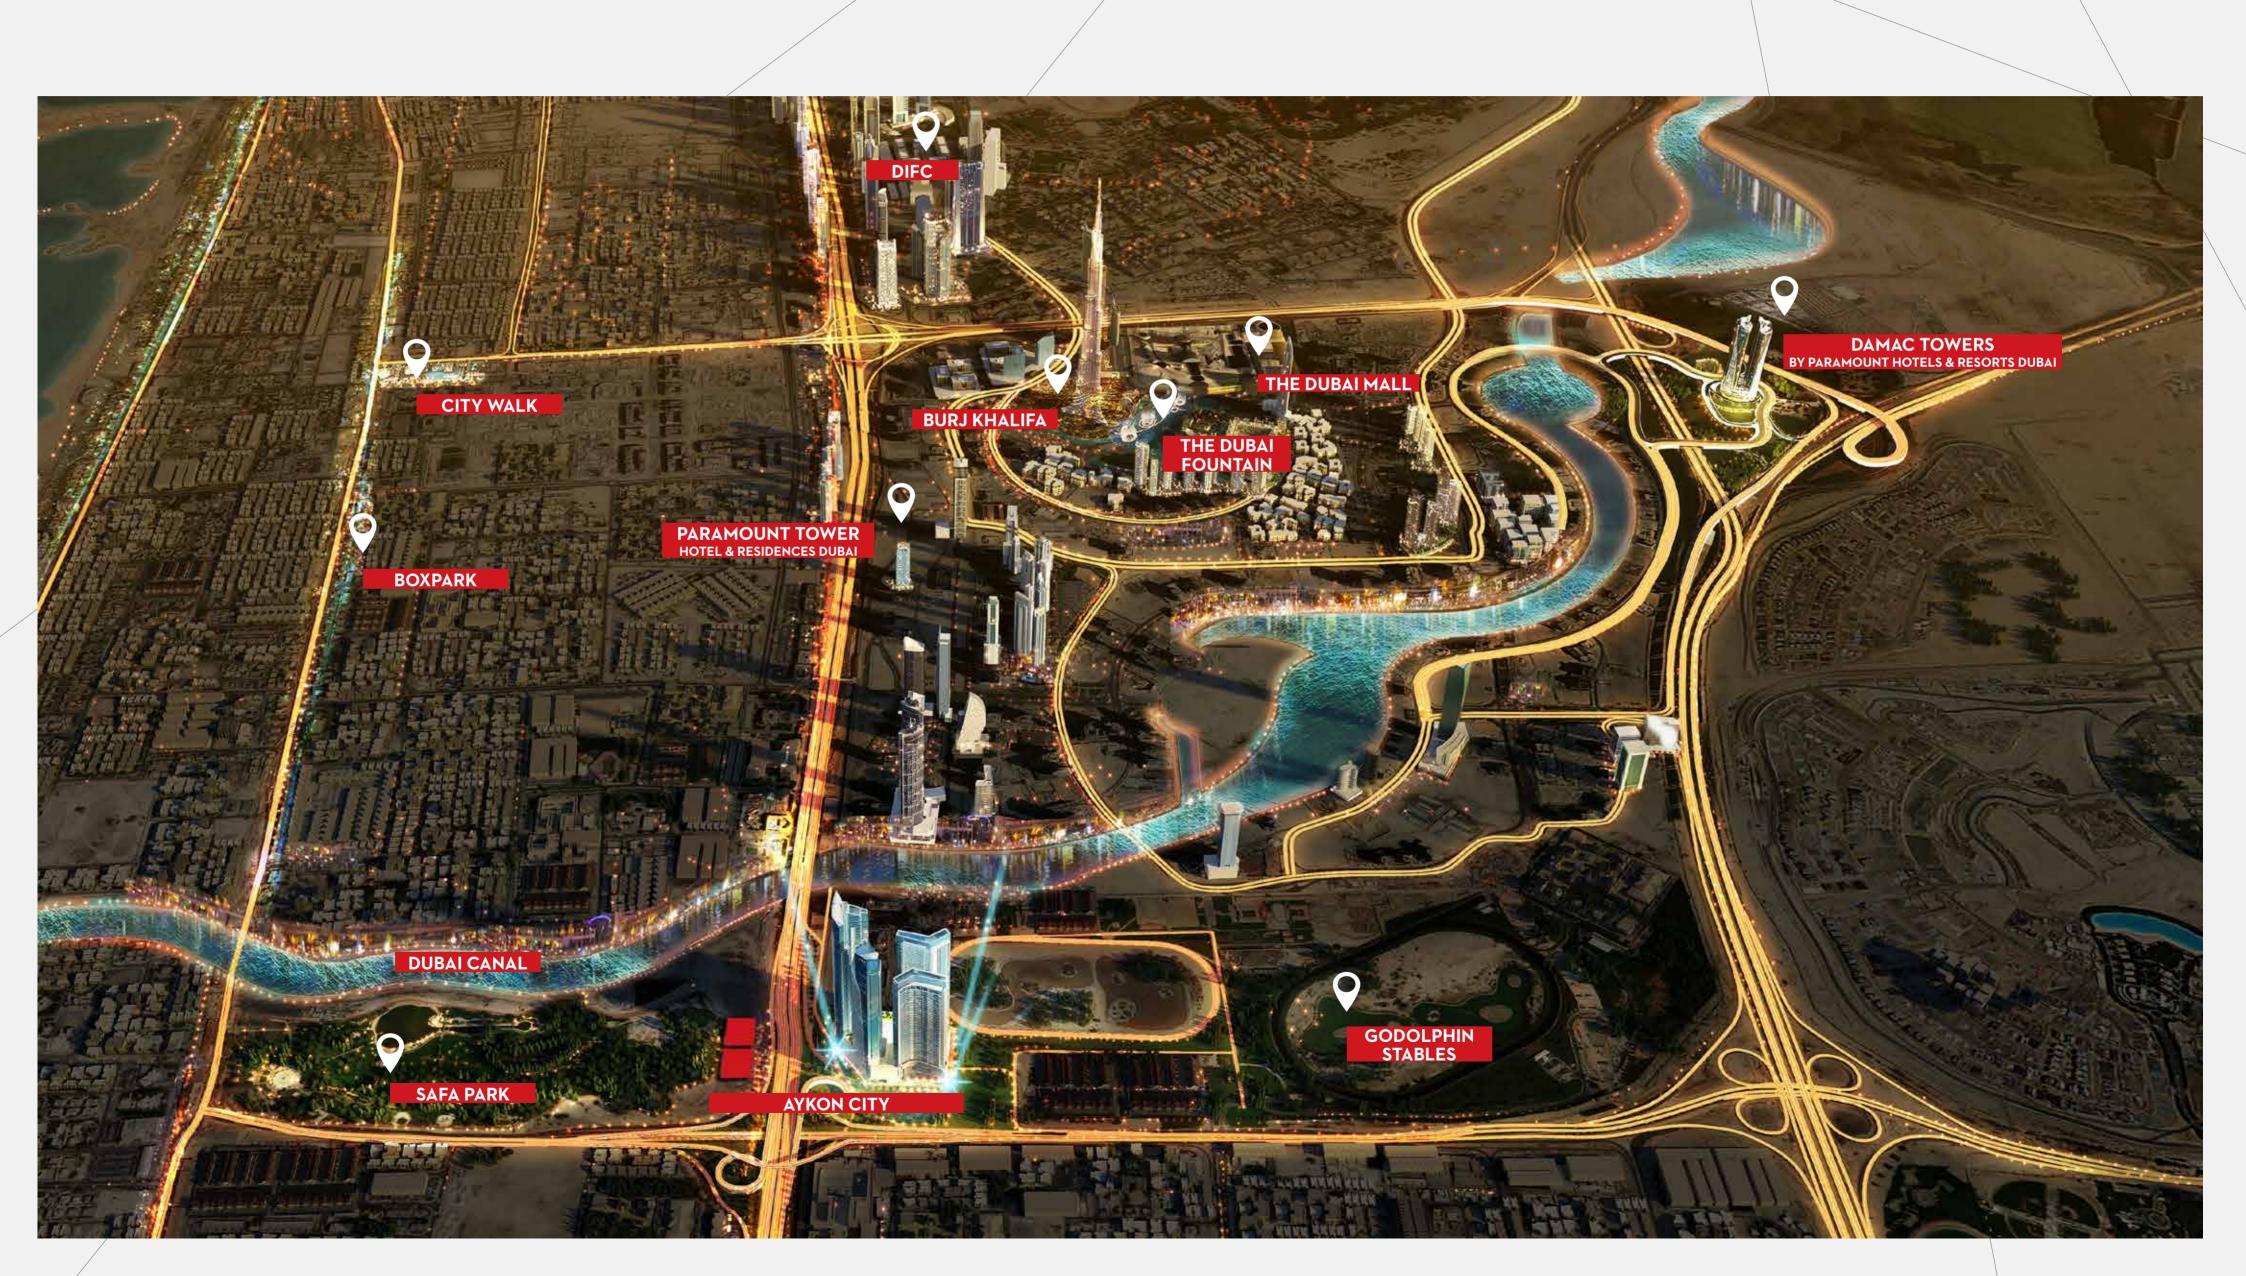

## AN ENVIABLE LOCATION

Close to the heart of everything

AYKON City boasts one of the most iconic settings in Dubai on the illustrious Sheikh Zayed Road, the city's most important vehicular artery connecting Dubai to Abu Dhabi.

From here, the city's attractions are all just moments away and it's very easy to get around, whether it's by car, metro

# IN THE HEART OF DUBAI'S GOLDEN QUADRANT