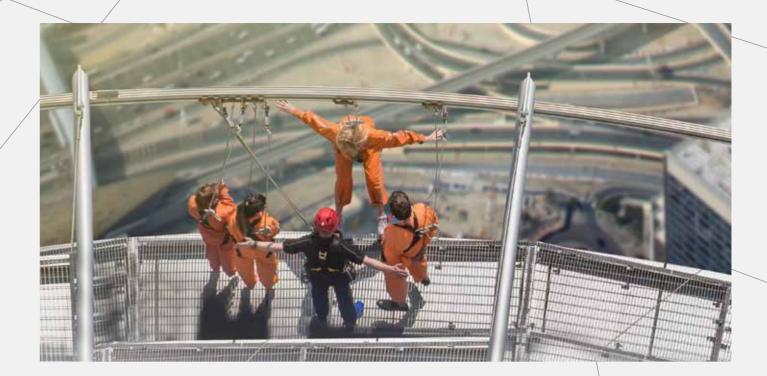

#### Dubai's newest tourist attraction

An unforgettable experience - AYKON Dare is the first tourist attraction of its kind in the region, situated at the crown of the tallest tower in AYKON City. Accessible from the 79th floor lounge and dining room, you'll walk out onto the landing platform before beginning your ascent; where you'll be harnessed to the safety rail leading up the roofline to the upper level. Once you reach the upper level, you'll be invited to step up and out into the glass-floored viewing capsule in the tower's aykonic 'D'.

This is a carefully controlled experience that uses state-of-the-art safety equipment and the guidance of trained professionals.

HEIGHT 285 metres to upper level of AYKON Dare

VIEWS 360° panoramic views