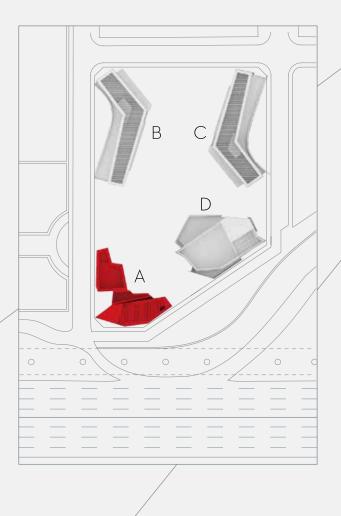

#### AYKON CITY - TOP VIEW

TOWER A AYKON Hotel & Hotel Apartments

TOWER B DAMAC Maison Hotel & Hotel Apar

TOWER C The Residences
TOWER D The Office Tower
TOWERS E AND F to be unveiled soo

THE TOWERS AT AYKON CITY

## **AYKON CITY**

Six towers, two stages one AYKON

AYKON City will be developed in two distinct stages. The first part will comprise four statuesque towers linked by a central podium. The second part will further enhance an already iconic project.

Stage 1
TOWER A AYKON Hotel & Hotel Apartments
TOWER B DAMAC Maison Hotel & Hotel Apartments

**TOWER C** The Residences

**TOWER D** The Office Tower

Stage 2
TOWERS E and F to be unveiled