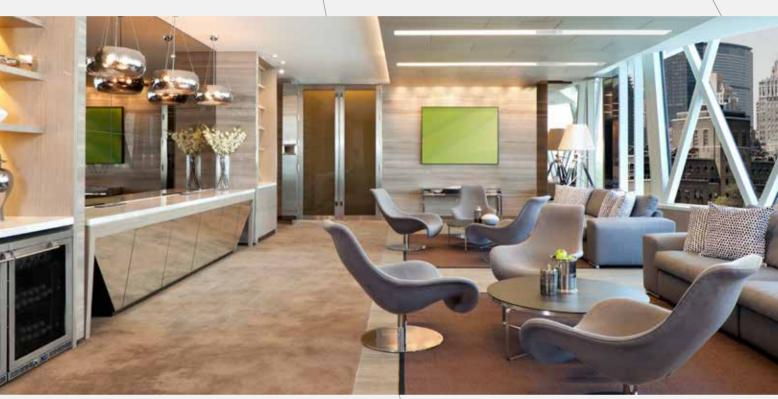

## THE AYKON CLUB

Exclusively for members

The AYKON Club is an exclusive residents-only club that harks back to the old-world charm of the traditional members club – with the addition of a modern twist to keep it refreshingly relevant. Set just below the 295-metre summit of its tower, the club will offer spectacular views of the surrounding neighbourhood, and a great place in which to feel at home.

## AN AYKONIC ATMOSPHERE

Relax, dine & socialise

AYKON City presents its own selection of lounge and dining experiences. From the casual cafés and open plan areas on the podium level, to the height of elegance under the eaves of the 295-metre AYKON hotel tower, relaxing and dining has never been so refined.