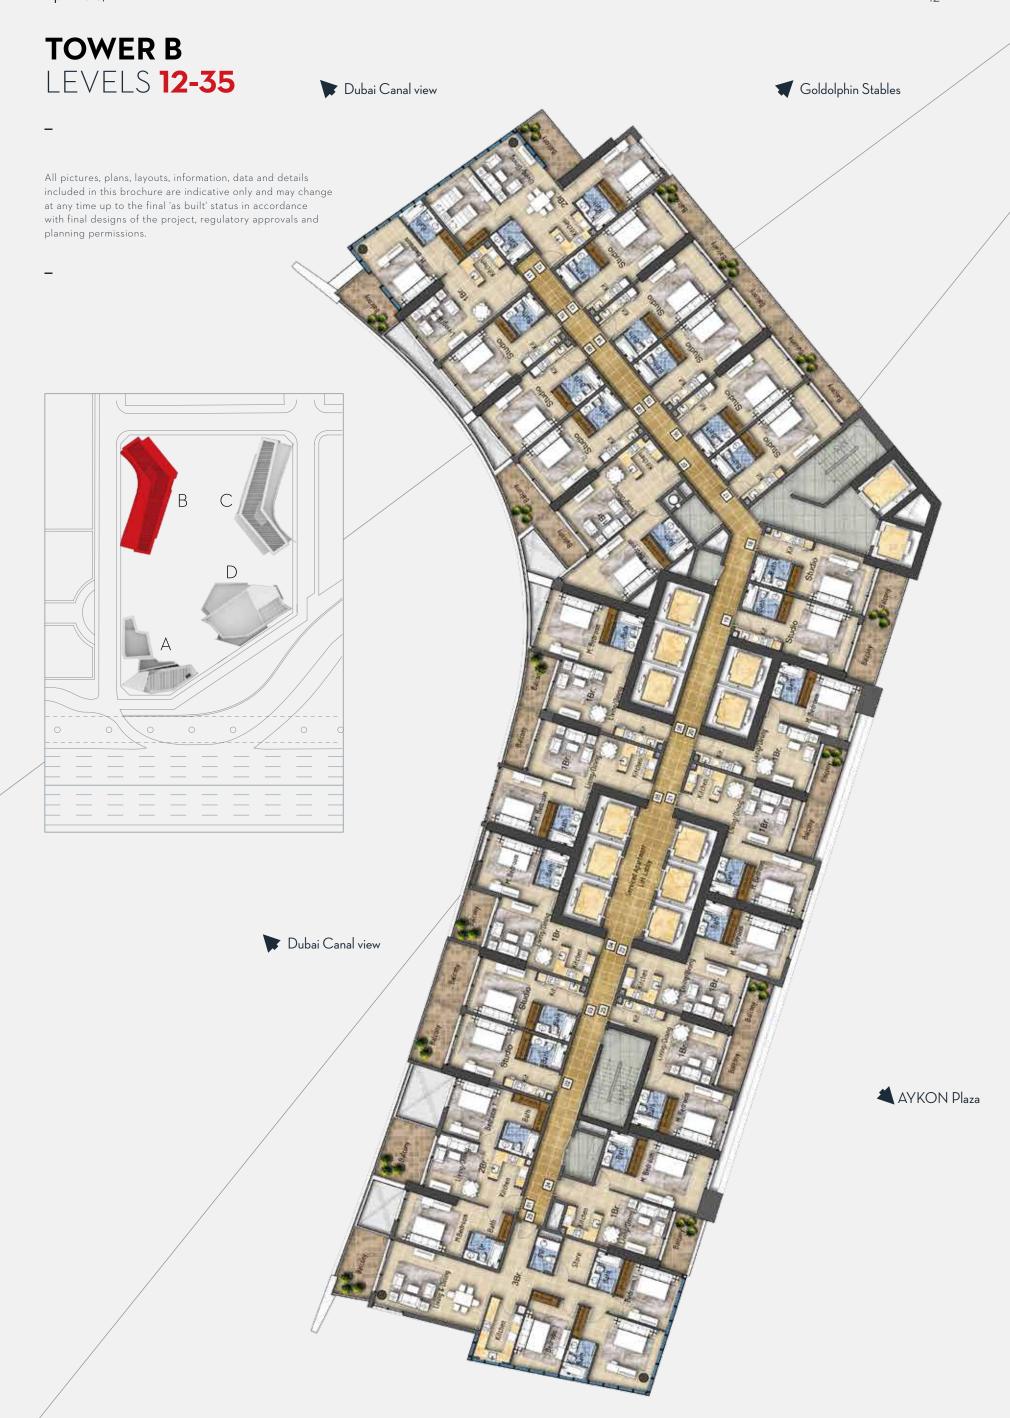

pictures, plans, layouts, information, data and details included in this brochure are indicative only and may change at any time up to the final 'as built' status in accordance with final designs of the project, regulatory approvals and planning permissions.

### Dubai Canal view



## **TOWER A** LEVELS **64-69**

All pictures, plans, layouts, information, data and details included in this brochure are indicative only and may change



Dubai Canal view

Safa Park & Arabian Gulf view

## TOWER A LEVEL 70

All pictures, plans, layouts, information, data and details included in this brochure are indicative only and may change at any time up to the final 'as built' status in accordance with final designs of the project, regulatory approvals and planning permissions.

### Dubai Canal view







# TOWER B LEVEL 37











## TOWER B LEVELS 55-62