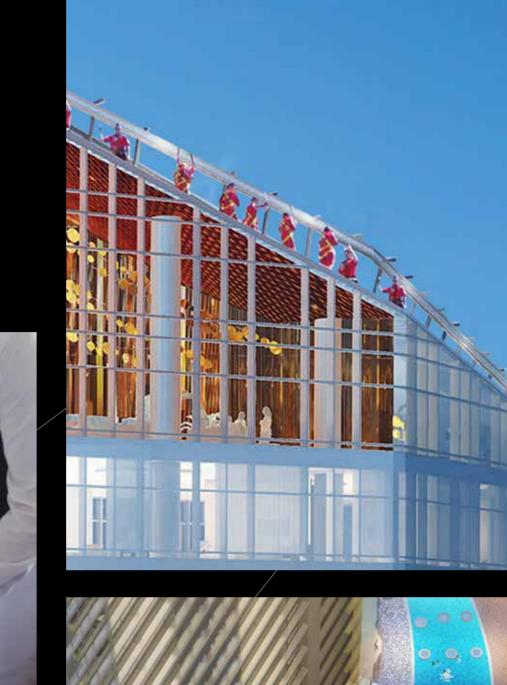

### AYKONIC design

Taking its architectural inspiration from the regional landscape's undulating sand dunes and the glittering quartz crystals from which they are fashioned, the stunning configuration of the towers is designed to offer magnificent views of some of Dubai's finest attractions and landmarks from every aspect.

## **AYKON CITY**

Six towers, two stages one AYKON

AYKON City will be developed in two distinct stages. The first part will comprise four statuesque towers linked by a central podium. The second part will further enhance an already iconic project.