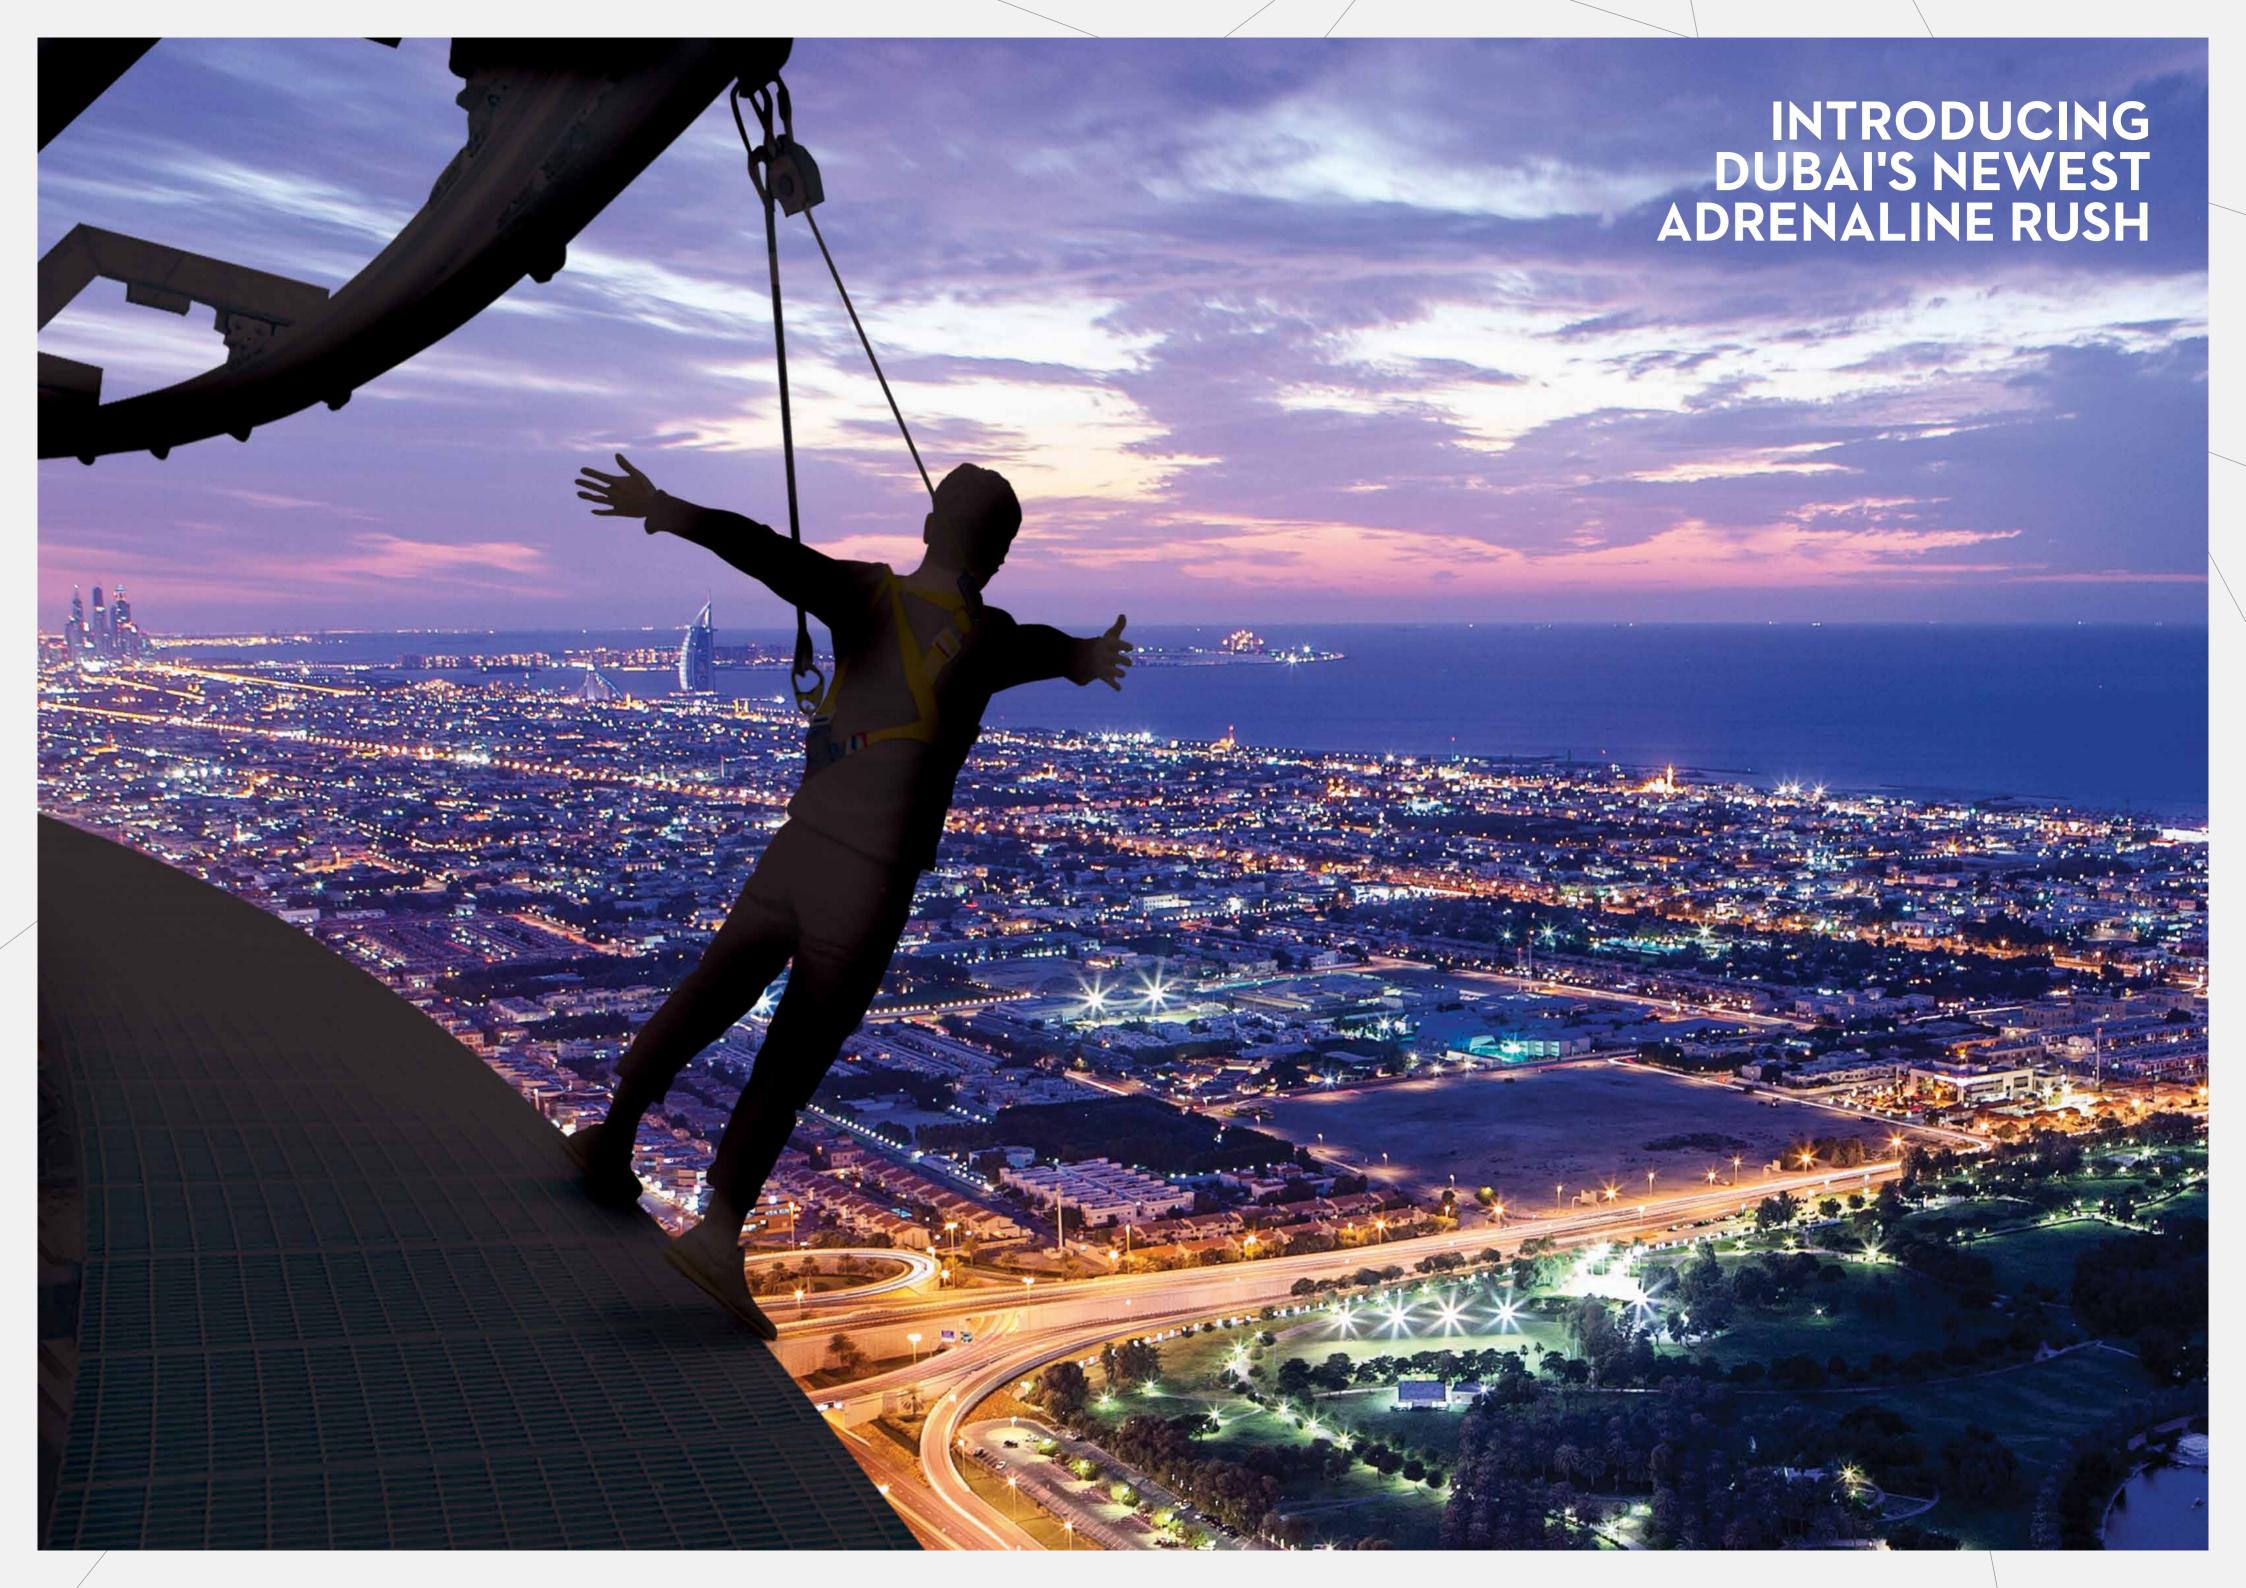

### **AYKON DARE**

#### Dubai's newest tourist attraction

An unforgettable experience - AYKON Dare is the first tourist attraction of its kind in the region, situated at the crown of the tallest tower in AYKON City. Accessible from the 79th floor lounge and dining room, you'll walk out onto the landing platform before beginning your ascent; where you'll be harnessed to the safety rail leading up the roofline to the upper level. Once you reach the upper level, you'll be invited to step up and out into the glass-floored viewing capsule in the tower's aykonic 'D'.

This is a carefully controlled experience that uses state-of-the-art safety equipment and the guidance of trained professionals.

HEIGHT 285 metres to upper level of AYKON Dare

VIEWS 360° panoramic views

JOURNEY 106 metres

RANK among the top 25 highest observation decks worldwide

TIME 45 minutes to an hour

SERVICE Telescopes available and juice bar on upper level

VISITORS up to 10 people per journey

**60 kilometres** on a clear day