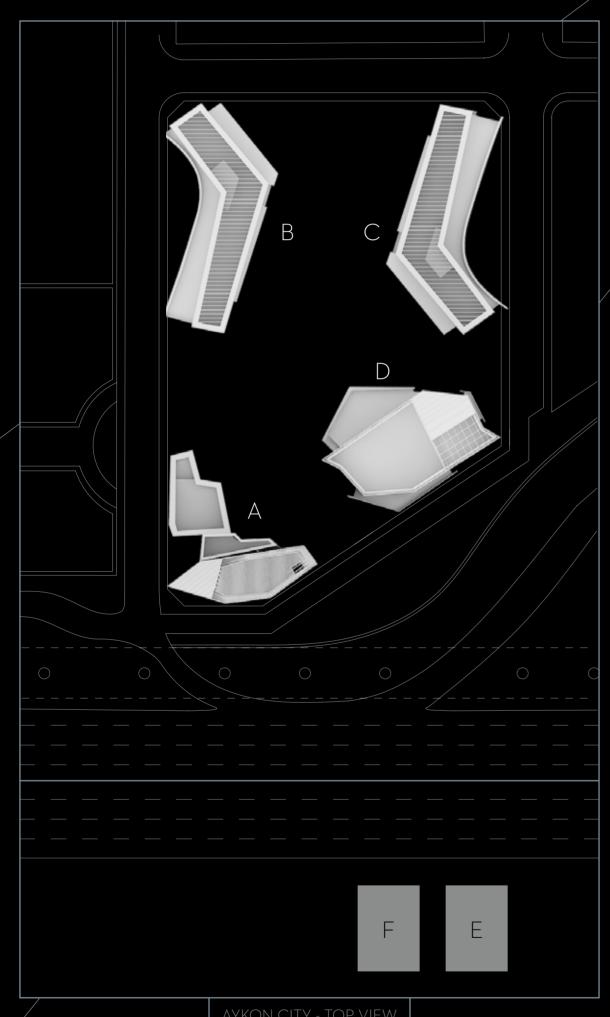

#### AYKON CITY - TOP VIEW

TOWER A AYKON Hotel & Hotel Apartments

TOWER B DAMAC Maison Hotel & Hotel Apar

TOWER C The Residences
TOWER D The Office Tower
TOWERS E AND F to be unveiled soo

THE TOWERS AT AYKON CITY

## **AYKON CITY**

Six towers, two stages one AYKON

AYKON City will be developed in two distinct stages. The first part will comprise four statuesque towers linked by a central podium. The second part will further enhance an already iconic project.

Stage 1
TOWER A AYKON Hotel & Hotel Apartments
TOWER B DAMAC Maison Hotel & Hotel Apartments

**TOWER C** The Residences

**TOWER D** The Office Tower

Stage 2
TOWERS E and F to be unveiled