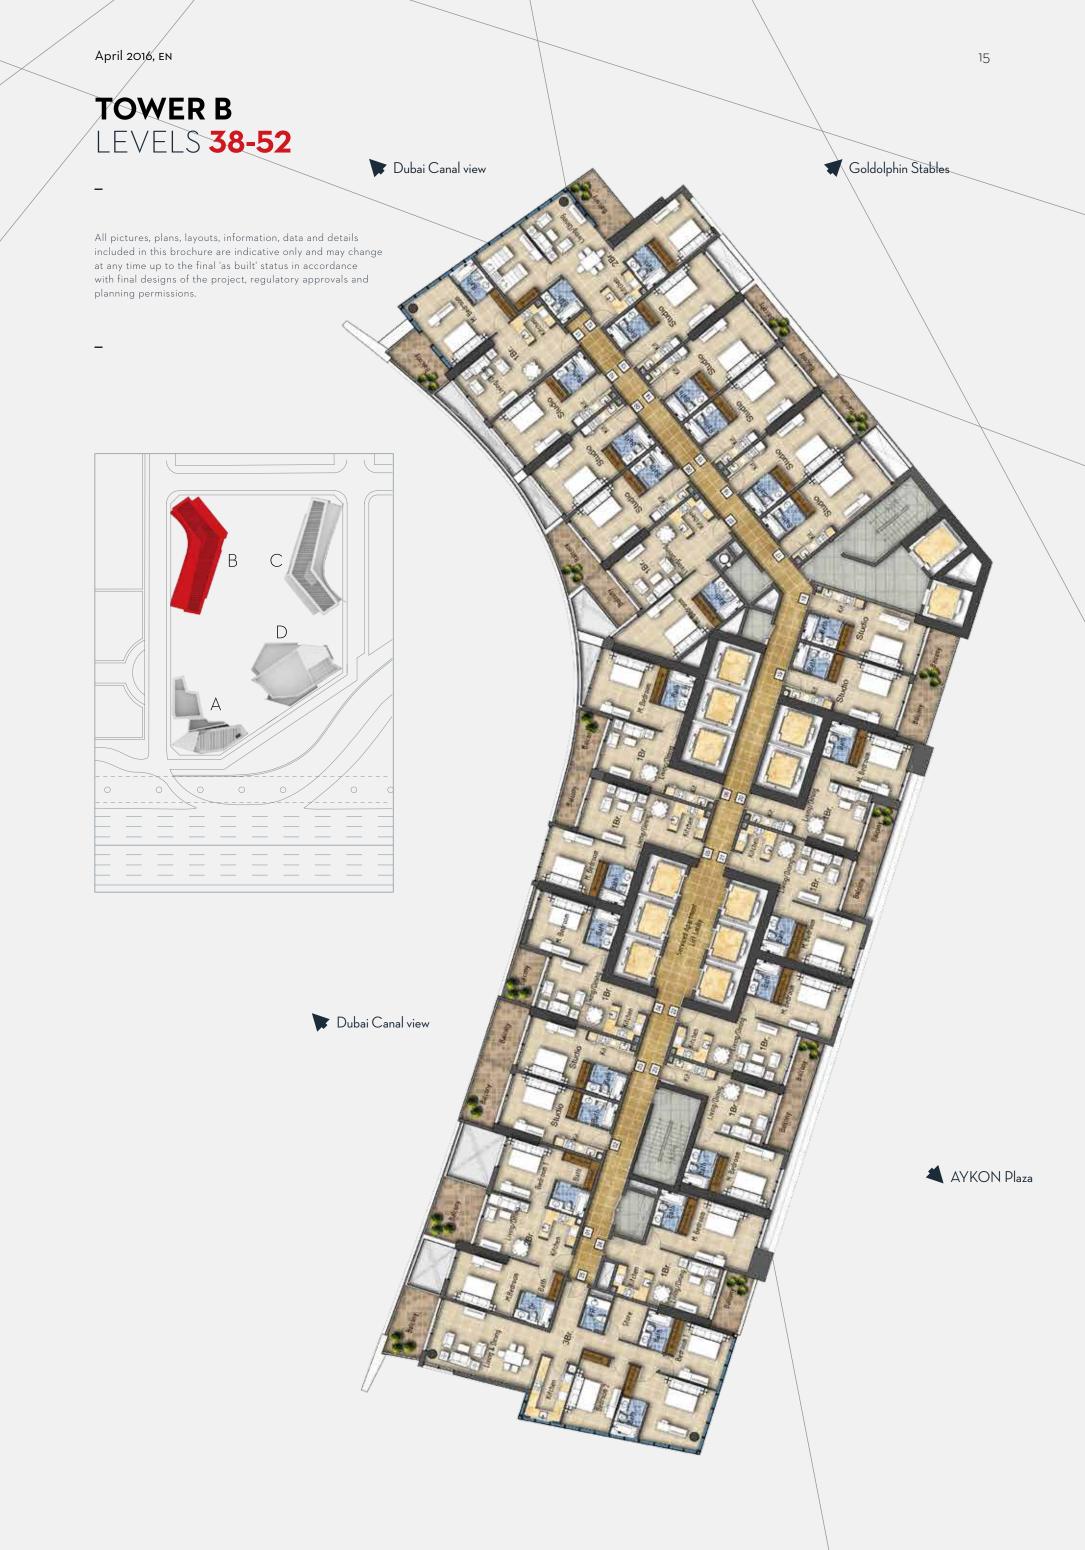

information, data and details included in this brochure are indicative only and may change at any time up to the final 'as built' status in accordance with final designs of the project, regulatory approvals and planning permissions.

### Dubai Canal view



## **TOWER A** LEVELS **64-69**

All pictures, plans, layouts, information, data and details included in this brochure are indicative only and may change



Dubai Canal view

Safa Park & Arabian Gulf view

## TOWER A LEVEL 70

All pictures, plans, layouts, information, data and details included in this brochure are indicative only and may change at any time up to the final 'as built' status in accordance with final designs of the project, regulatory approvals and planning permissions.

### Dubai Canal view







# TOWER B LEVEL 37











## TOWER B LEVELS 55-62