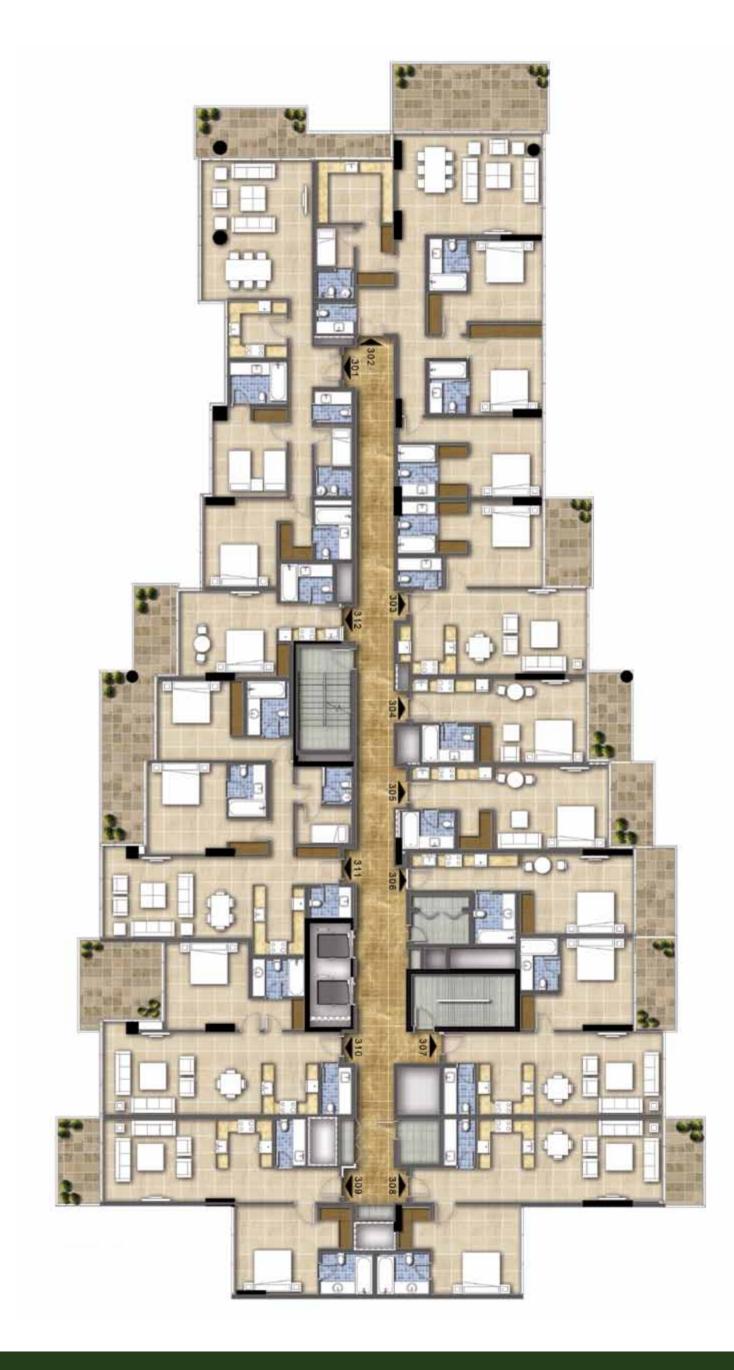

# CONDOMINIUMS

## HOME WITH A VIEW

Nestled between the immaculate grass of the fairways and nature rich foliage is the Akoya Golf Condominiums – the first of its kind in Dubai. These fantastic living spaces are spread across 142 units of studios to four bedrooms and 8 townhouses with two blocks to a building. Open the doors, stroll through the expansive patios and soak in the magnificence. Here you will get to enjoy uninterrupted golf course views all through the day.

## SPOILT FOR CHOICE

Luxury adapts to your needs at the Akoya Golf Condominiums. You can take your pick from convenient studios, fitting one bedrooms, sizeable two bedrooms, large three bedrooms and lavish four bedroom apartments. Whatever you choose, the beautiful golf course views come as standard.