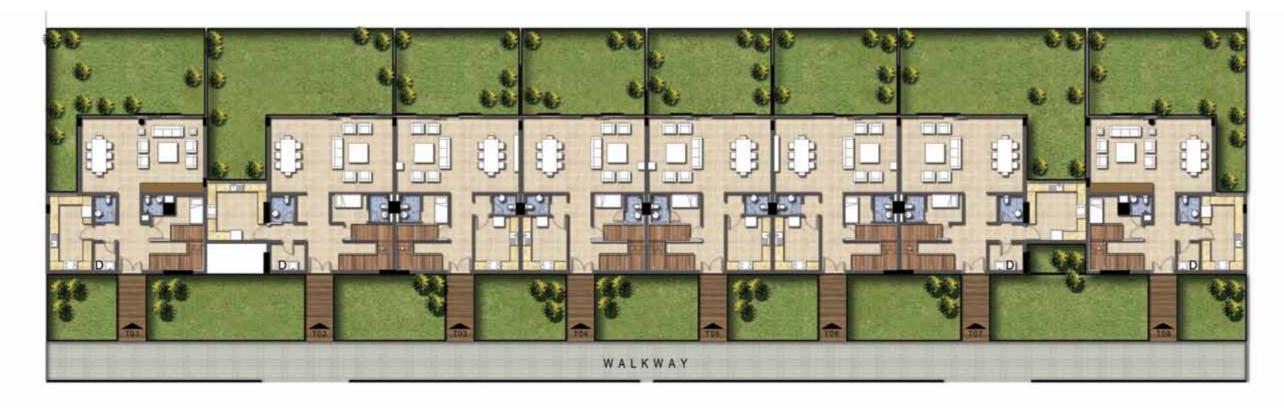

rupted views of the impressive golf course from every apartment. Furthermore, every little corner in your home is planned to perfection and every little luxury is detailed beyond compare.





## SPOILT FOR CHOICE

Luxury adapts to your needs at the Akoya Golf Condominiums. You can take your pick from convenient studios, fitting one bedrooms, sizeable two bedrooms, large three bedrooms and lavish four bedroom apartments. Whatever you choose, the beautiful golf course views come as standard.





## AMPLE AMENITIES

If you fancy much more than a great game of golf, there's no lack of choices at the Akoya Golf Condominiums. Get your fill of fitness at the exclusive gymnasium featuring state-of-the-art equipment and professional fitness trainers.







# TOWNHOUSES



TOWNHOUSE UPPER LEVEL



TOWNHOUSE GROUND LEVEL

# CONDOMINIUMS































## Features, Amenities and Specifications

#### **ENVIRONMENT**

- Lobby with a concierge desk offering 24 hour service
- Landscaped gardens
- Gym with separate men/women changing rooms.
- · Swimming pool

### **APARTMENT FEATURES**

- Balconies (as per plan)
- Centrally air conditioned
- Satellite TV and telephone connection points.

#### **CONVENIENCE**

- Elevators to all floors
- Security access control for Common areas.

#### LIVING AND DINING

- · All rooms feature double glazed windows
- Ceramic tiled floors throughout
- Painted plastered walls and soffit

#### **KITCHEN**

- Fitted kitchen with cabinets, counter top, cooker, kitchen hood with space and hookup provision for washing machine, refrigerator and addi