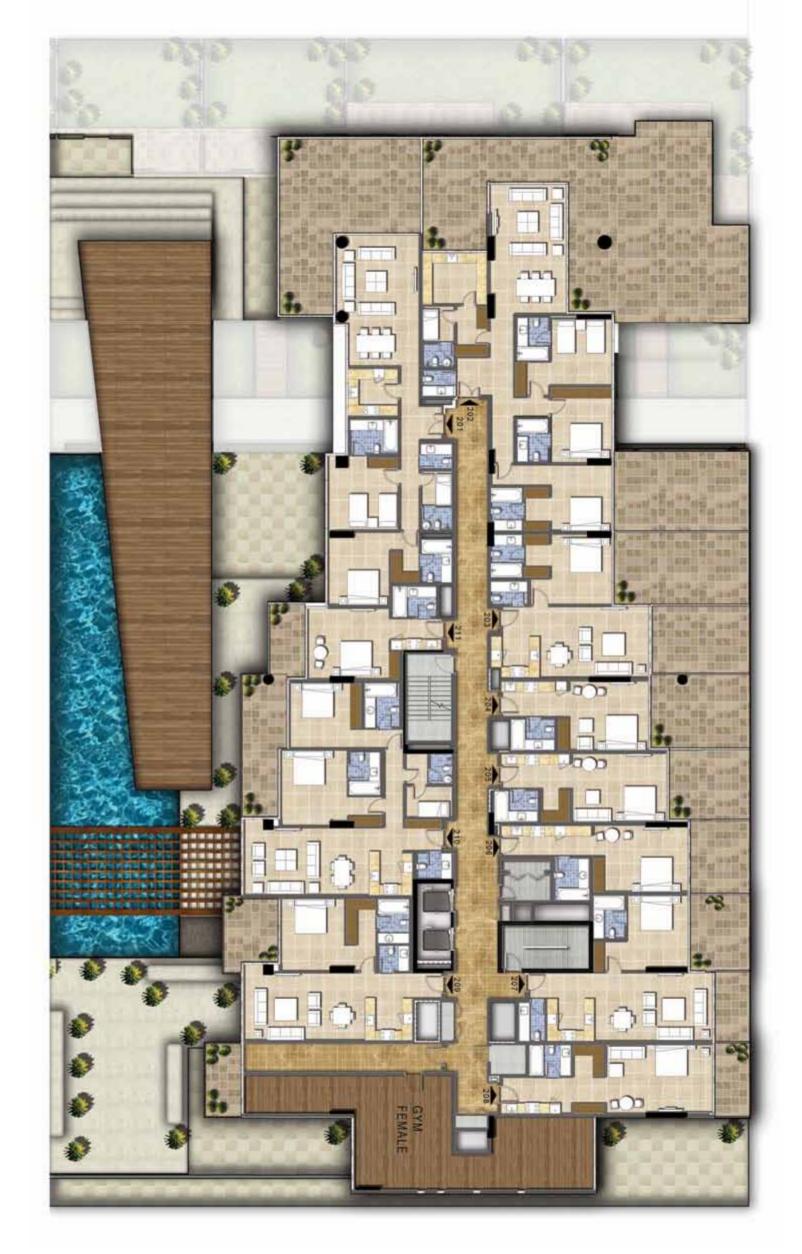

# CONDOMINIUMS

## HOME WITH A VIEW

Nestled between the immaculate grass of the fairways and nature rich foliage is the Akoya Golf Condominiums – the first of its kind in Dubai. These fantastic living spaces are spread across 142 units of studios to four bedrooms and 8 townhouses with two blocks to a building. Open the doors, stroll through the expansive patios and soak in the magnificence. Here you will get to enjoy uninterrupted golf course views all through the day.

## SPOILT FOR CHOICE

Luxury adapts to your needs at the Akoya Golf Condominiums. You can take your pick from convenient studios, fitting one bedrooms, sizeable two bedrooms, large three bedrooms and lavish four bedroom apartments. Whatever you choose, the beautiful golf course views come as standard.