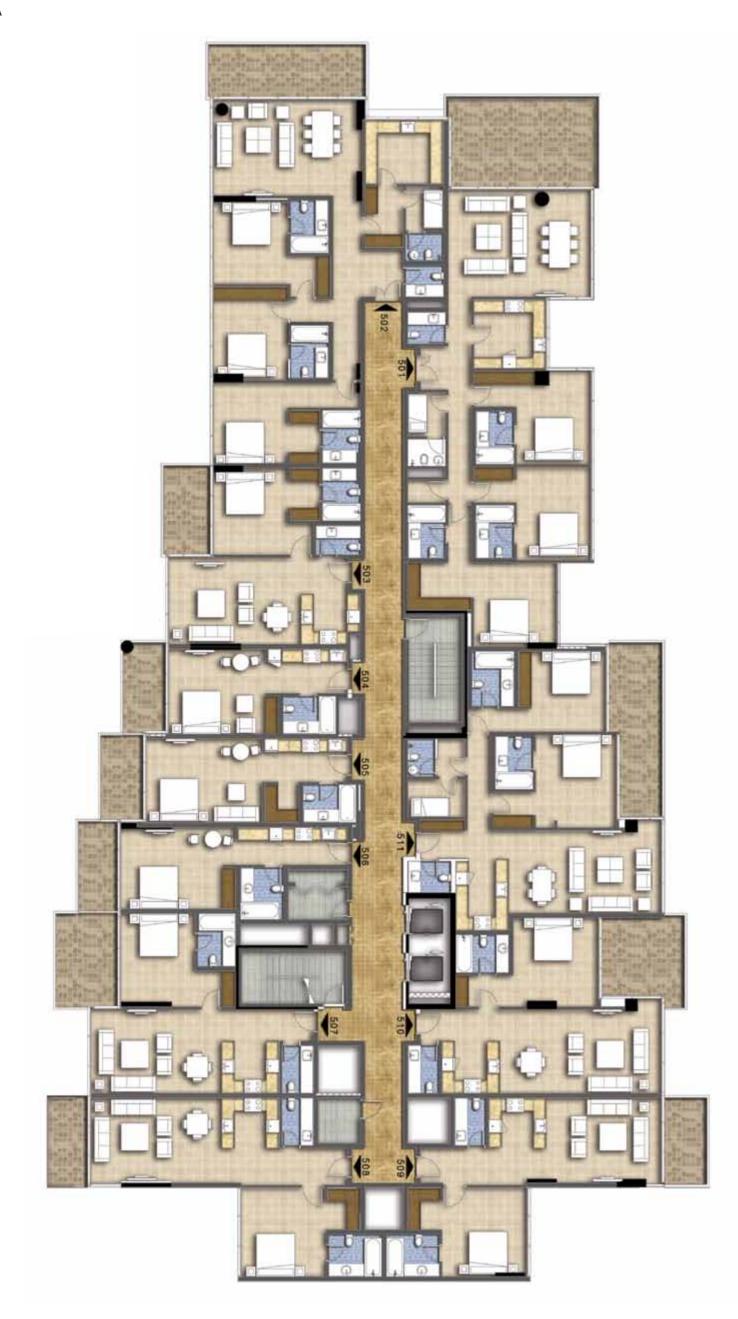

# CONDOMINIUMS

## HOME WITH A VIEW

Nestled between the immaculate grass of the fairways and nature rich foliage is the Akoya Golf Condominiums – the first of its kind in Dubai. These fantastic living spaces are spread across 142 units of studios to four bedrooms and 8 townhouses with two blocks to a building. Open the doors, stroll through the expansive patios and soak in the magnificence. Here you will get to enjoy uninterrupted golf course views all through the day.

## SPOILT FOR CHOICE

Luxury adapts to your needs at the Akoya Golf Condominiums. You can take your pick from convenient studios, fitting one bedrooms, sizeable two bedrooms, large three bedrooms and lavish four bedroom apartments. Whatever you choose, the beautiful golf course views come as standard.