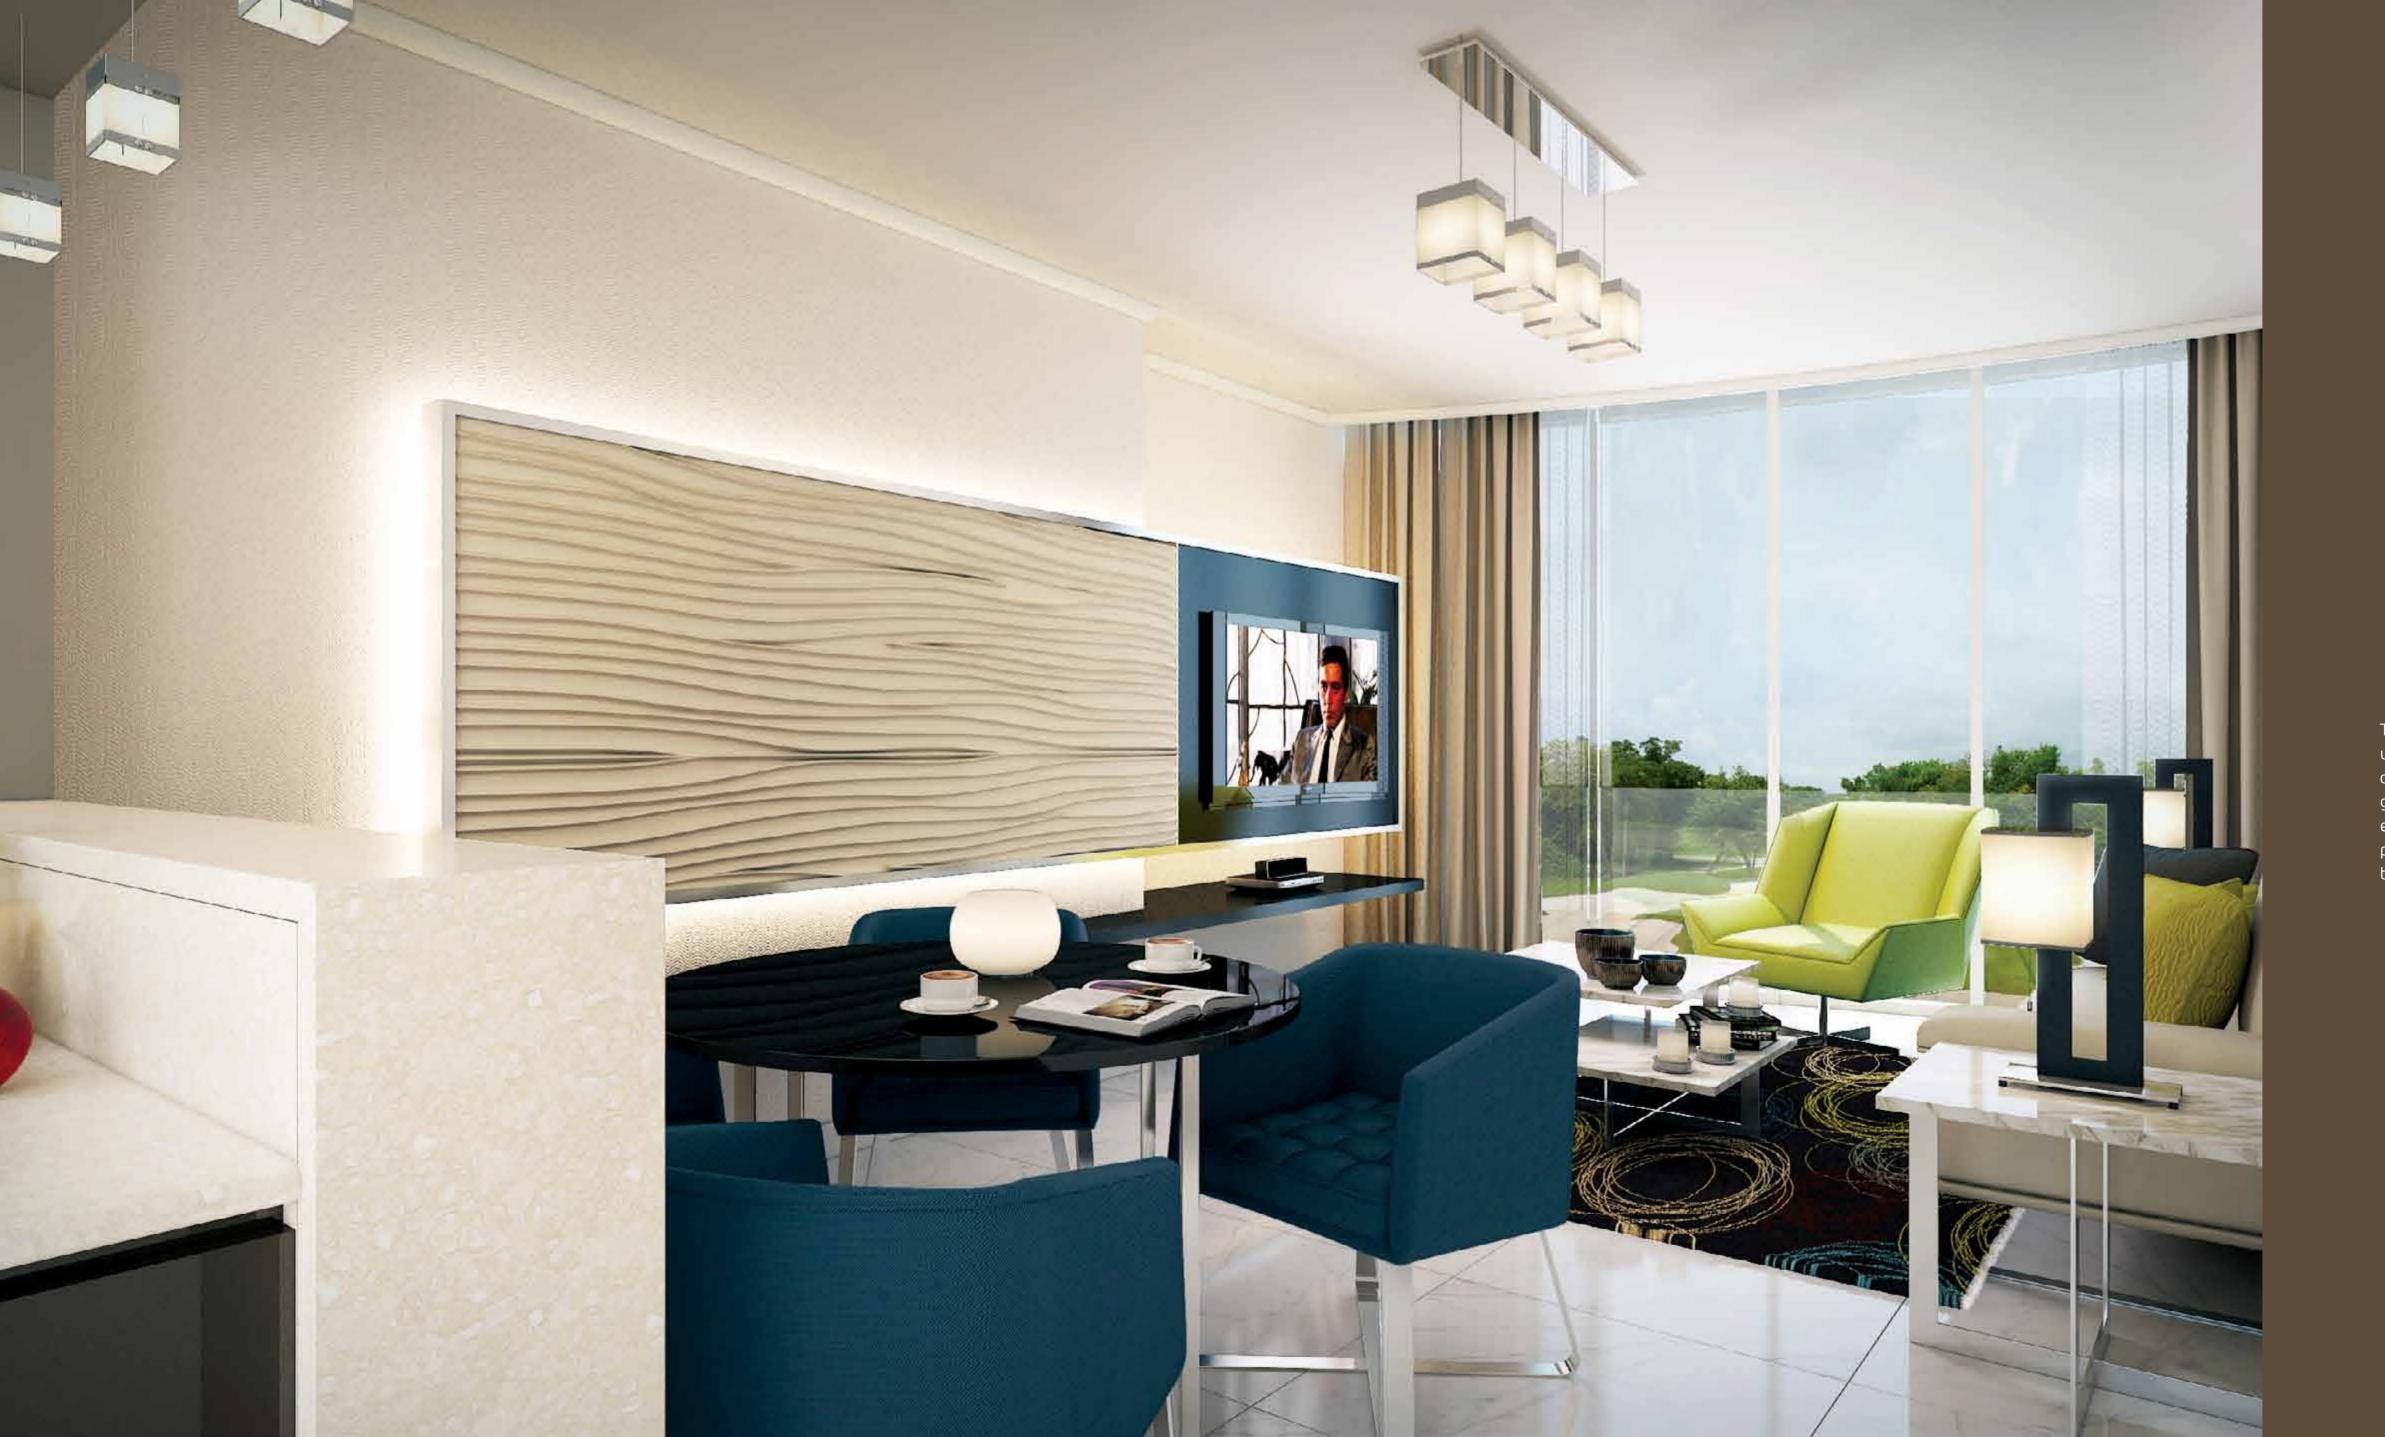

### **APARTMENT FEATURES**

- Balconies (as per plan)
- Centrally air conditioned
- Satellite TV and telephone connection points.

#### LIVING AND DINING

- · All rooms feature double glazed windows
- Ceramic tiled floors throughout
- Painted plastered walls and soffit