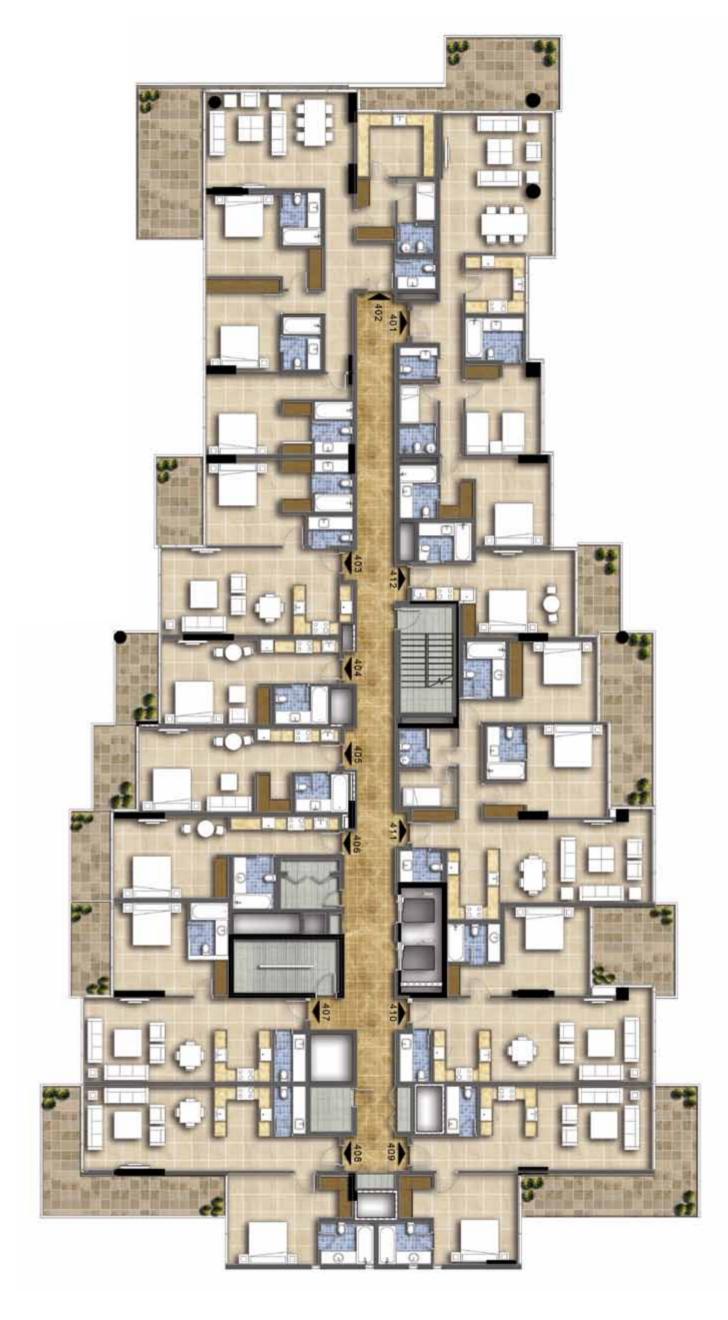

# CONDOMINIUMS

## HOME WITH A VIEW

Nestled between the immaculate grass of the fairways and nature rich foliage is the Akoya Golf Condominiums – the first of its kind in Dubai. These fantastic living spaces are spread across 142 units of studios to four bedrooms and 8 townhouses with two blocks to a building. Open the doors, stroll through the expansive patios and soak in the magnificence. Here you will get to enjoy uninterrupted golf course views all through the day.

## SPOILT FOR CHOICE

Luxury adapts to your needs at the Akoya Golf Condominiums. You can take your pick from convenient studios, fitting one bedrooms, sizeable two bedrooms, large three bedrooms and lavish four bedroom apartments. Whatever you choose, the beautiful golf course views come as standard.