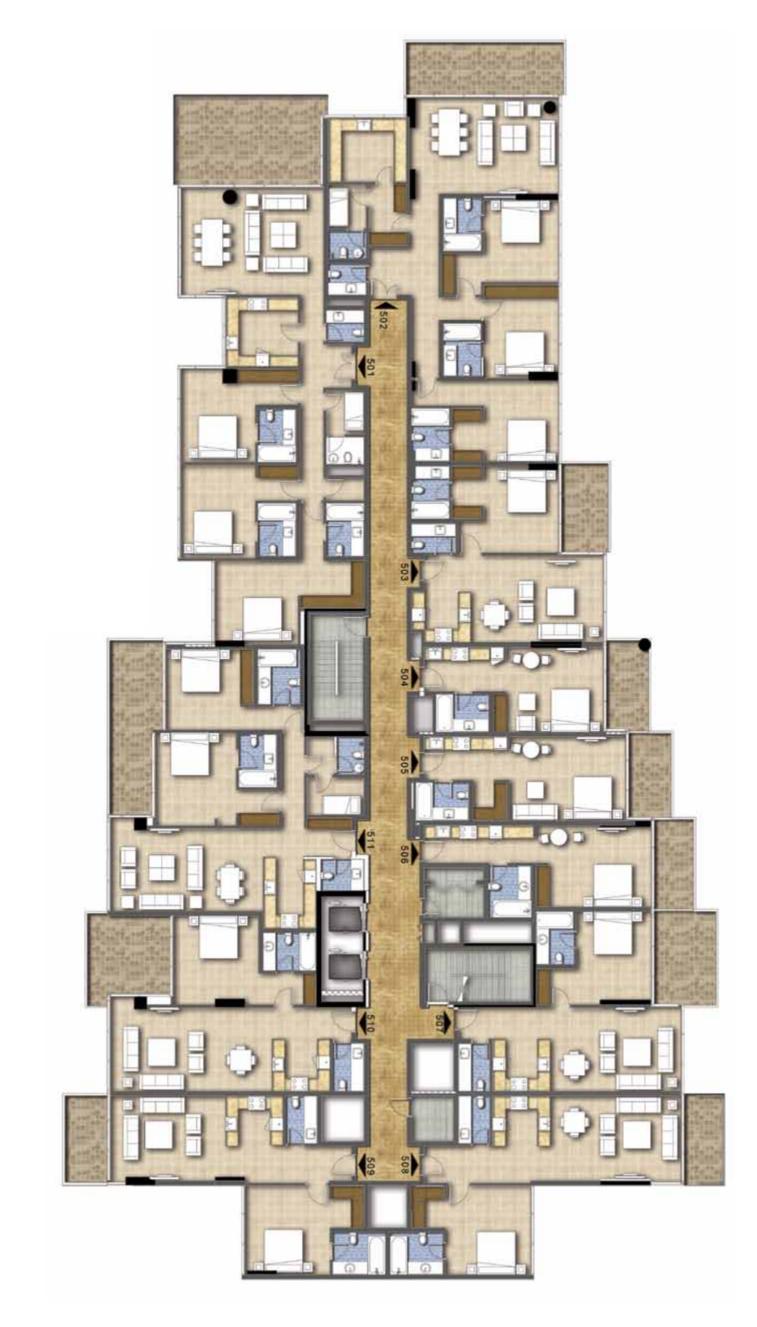

# CONDOMINIUMS

## HOME WITH A VIEW

Nestled between the immaculate grass of the fairways and nature rich foliage is the Akoya Golf Condominiums – the first of its kind in Dubai. These fantastic living spaces are spread across 142 units of studios to four bedrooms and 8 townhouses with two blocks to a building. Open the doors, stroll through the expansive patios and soak in the magnificence. Here you will get to enjoy uninterrupted golf course views all through the day.

## SPOILT FOR CHOICE

Luxury adapts to your needs at the Akoya Golf Condominiums. You can take your pick from convenient studios, fitting one bedrooms, sizeable two bedrooms, large three bedrooms and lavish four bedroom apartments. Whatever you choose, the beautiful golf course views come as standard.