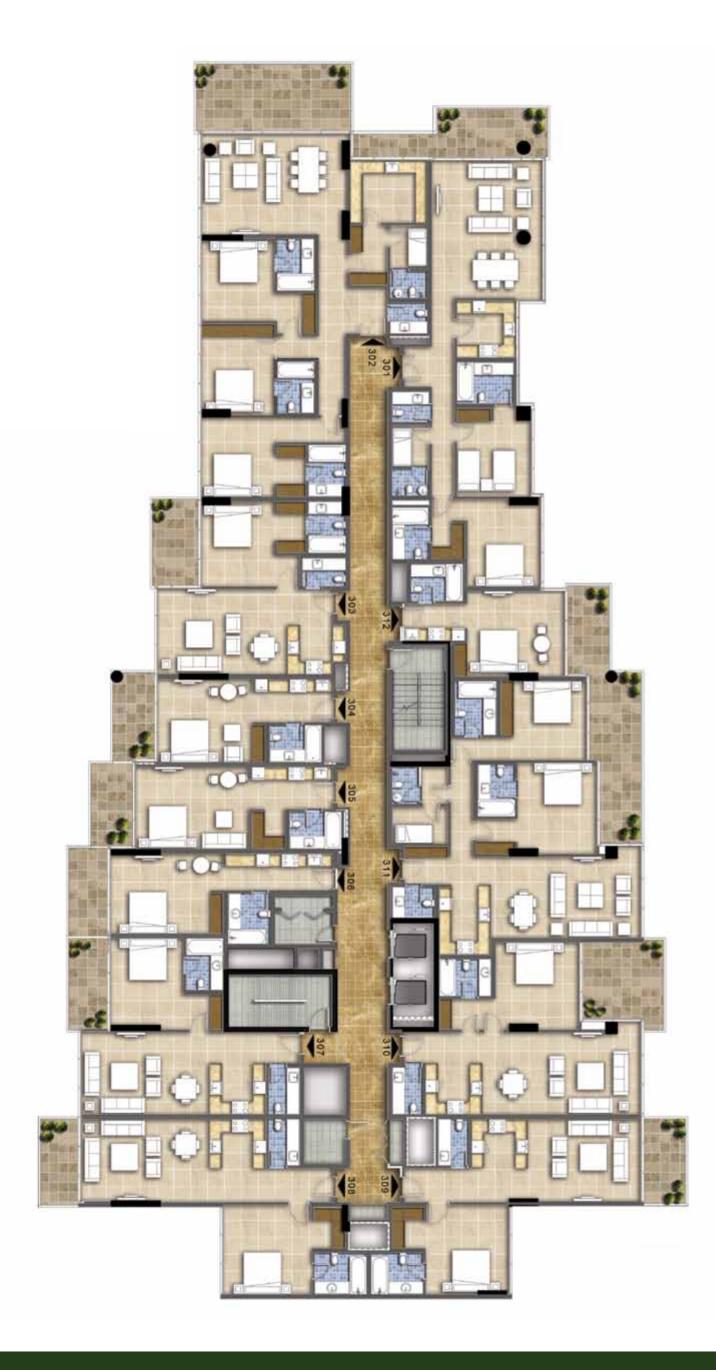

# CONDOMINIUMS

## HOME WITH A VIEW

Nestled between the immaculate grass of the fairways and nature rich foliage is the Akoya Golf Condominiums – the first of its kind in Dubai. These fantastic living spaces are spread across 142 units of studios to four bedrooms and 8 townhouses with two blocks to a building. Open the doors, stroll through the expansive patios and soak in the magnificence. Here you will get to enjoy uninterrupted golf course views all through the day.

## SPOILT FOR CHOICE

Luxury adapts to your needs at the Akoya Golf Condominiums. You can take your pick from convenient studios, fitting one bedrooms, sizeable two bedrooms, large three bedrooms and lavish four bedroom apartments. Whatever you choose, the beautiful golf course views come as standard.