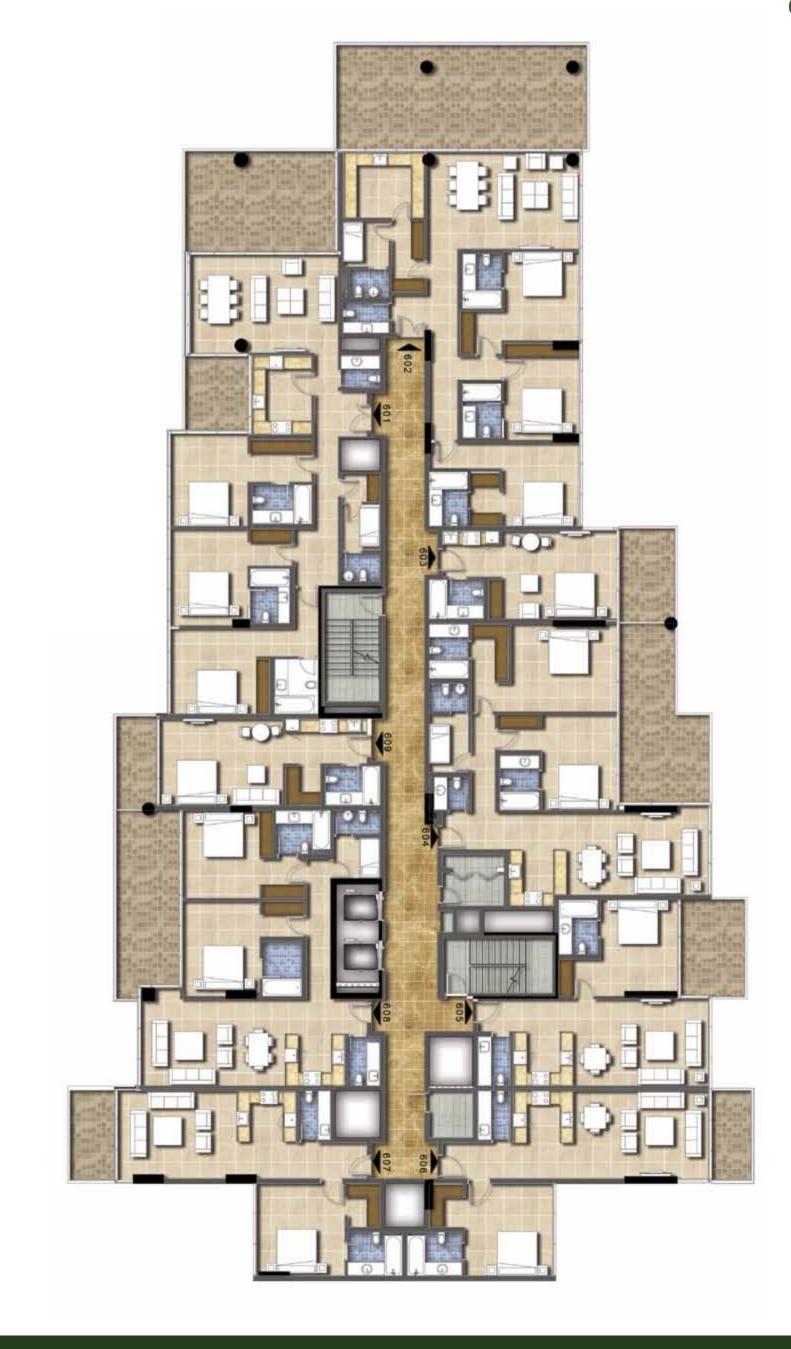

t. Furthermore, every little corner in your home is planned to perfection and every little luxury is detailed beyond compare.





## SPOILT FOR CHOICE

Luxury adapts to your needs at the Akoya Golf Condominiums. You can take your pick from convenient studios, fitting one bedrooms, sizeable two bedrooms, large three bedrooms and lavish four bedroom apartments. Whatever you choose, the beautiful golf course views come as standard.





## AMPLE AMENITIES

If you fancy much more than a great game of golf, there's no lack of choices at the Akoya Golf Condominiums. Get your fill of fitness at the exclusive gymnasium featuring state-of-the-art equipment and professional fitness trainers.







# TOWNHOUSES



TOWNHOUSE UPPER LEVEL



TOWNHOUSE GROUND LEVEL

# CONDOMINIUMS































## Features, Amenities and Specifications

#### **ENVIRONMENT**

- Lobby with a concierge desk offering 24 hour service
- Landscaped gardens
- Gym with separate men/women changing rooms.
- · Swimming pool

### **APARTMENT FEATURES**

- Balconies (as per plan)
- Centrally air conditioned
- Satellite TV and telephone connection points.

#### **CONVENIENCE**

- Elevators to all floors
- Security access control for Common areas.

#### LIVING AND DINING

- · All rooms feature double glazed windows
- Ceramic tiled floors throughout
- Painted plastered walls and soffit

#### **KITCHEN**

- Fitted kitchen with cabinets, counter top, cooker, kitchen hood with space and hookup provision for washing machine, refrigerator and additional space and hookup for dishwasher for 1, 2 & 3 bedroom ap