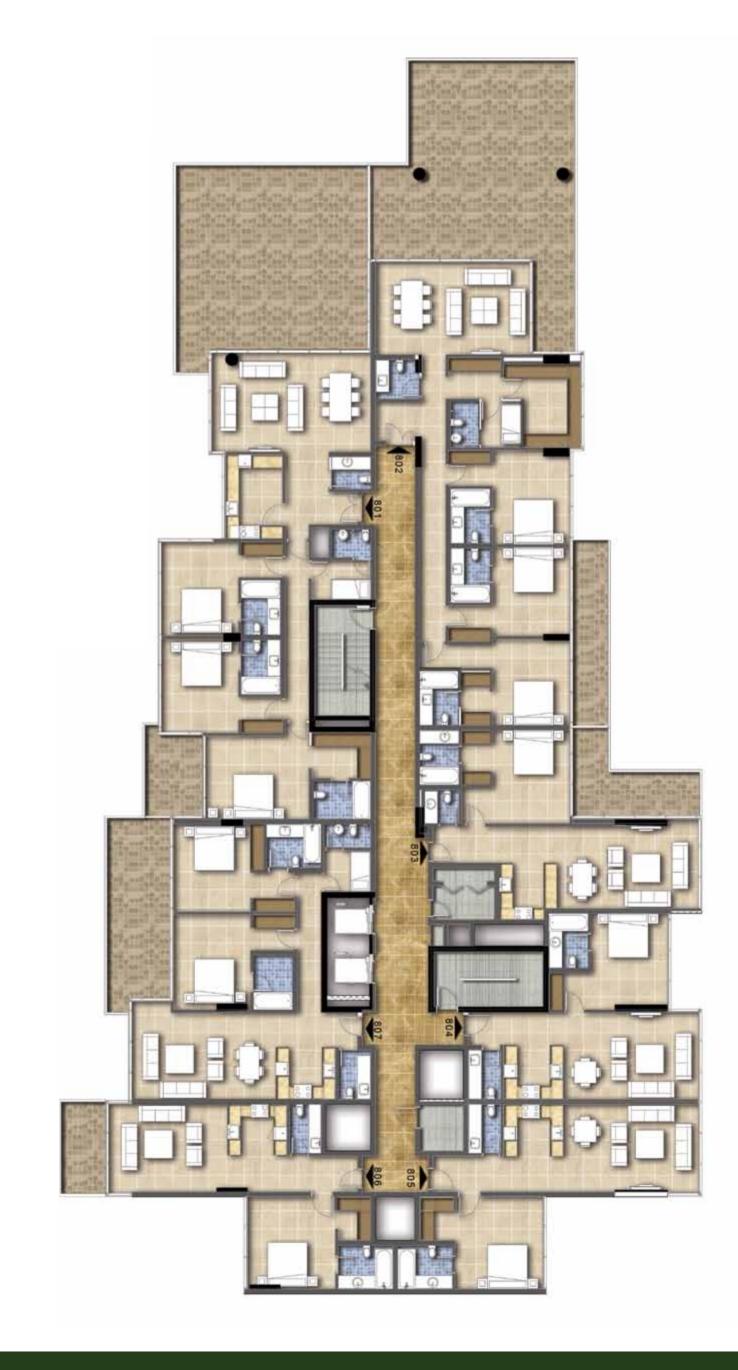

# CONDOMINIUMS

## SPOILT FOR CHOICE

Luxury adapts to your needs at the Akoya Golf Condominiums. You can take your pick from convenient studios, fitting one bedrooms, sizeable two bedrooms, large three bedrooms and lavish four bedroom apartments. Whatever you choose, the beautiful golf course views come as standard.