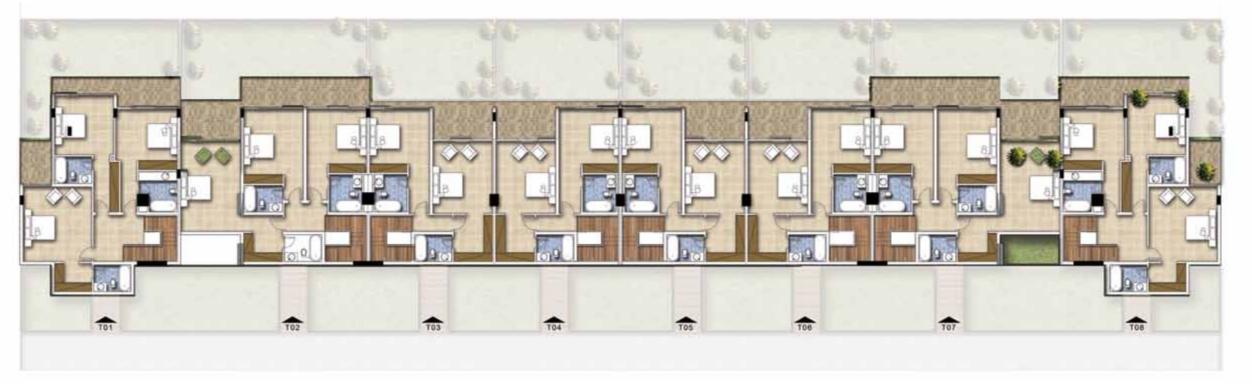

ht of, they offer uninterrupted views of the impressive golf course from every apartment. Furthermore, every little corner in your home is planned to perfection and every little luxury is detailed beyond compare.





## SPOILT FOR CHOICE

Luxury adapts to your needs at the Akoya Golf Condominiums. You can take your pick from convenient studios, fitting one bedrooms, sizeable two bedrooms, large three bedrooms and lavish four bedroom apartments. Whatever you choose, the beautiful golf course views come as standard.





## AMPLE AMENITIES

If you fancy much more than a great game of golf, there's no lack of choices at the Akoya Golf Condominiums. Get your fill of fitness at the exclusive gymnasium featuring state-of-the-art equipment and professional fitness trainers.







# TOWNHOUSES



TOWNHOUSE UPPER LEVEL



TOWNHOUSE GROUND LEVEL

# CONDOMINIUMS































## Features, Amenities and Specifications

#### **ENVIRONMENT**

- Lobby with a concierge desk offering 24 hour service
- Landscaped gardens
- Gym with separate men/women changing rooms.
- · Swimming pool

### **APARTMENT FEATURES**

- Balconies (as per plan)
- Centrally air conditioned
- Satellite TV and telephone connection points.

#### **CONVENIENCE**

- Elevators to all floors
- Security access control for Common areas.

#### LIVING AND DINING

- · All rooms feature double glazed windows
- Ceramic tiled floors throughout
- Painted plastered walls and soffit

#### **KITCHEN**

- Fitted kitchen with cabinets, counter top, cooker, kitchen hood with space and hookup provision for washing machi