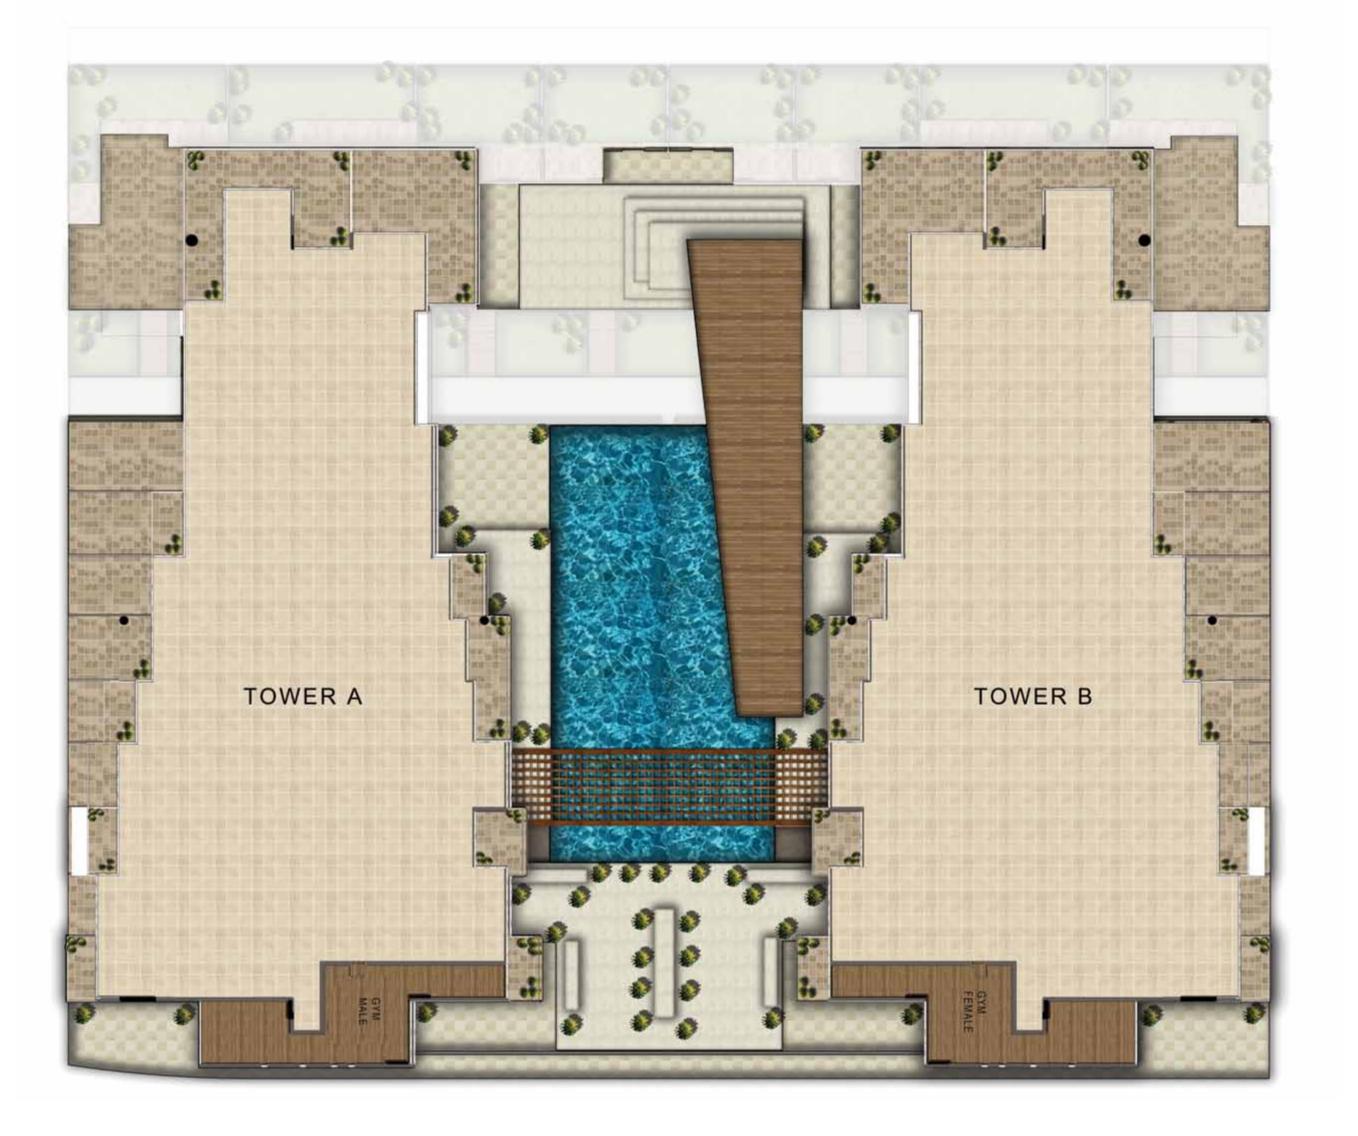

## AMPLE AMENITIES

If you fancy much more than a great game of golf, there's no lack of choices at the Akoya Golf Condominiums. Get your fill of fitness at the exclusive gymnasium featuring state-of-the-art equipment and professional fitness trainers.

#### **ENVIRONMENT**

- Lobby with a concierge desk offering 24 hour service
- Landscaped gardens
- Gym with separate men/women changing rooms.
- · Swimming pool