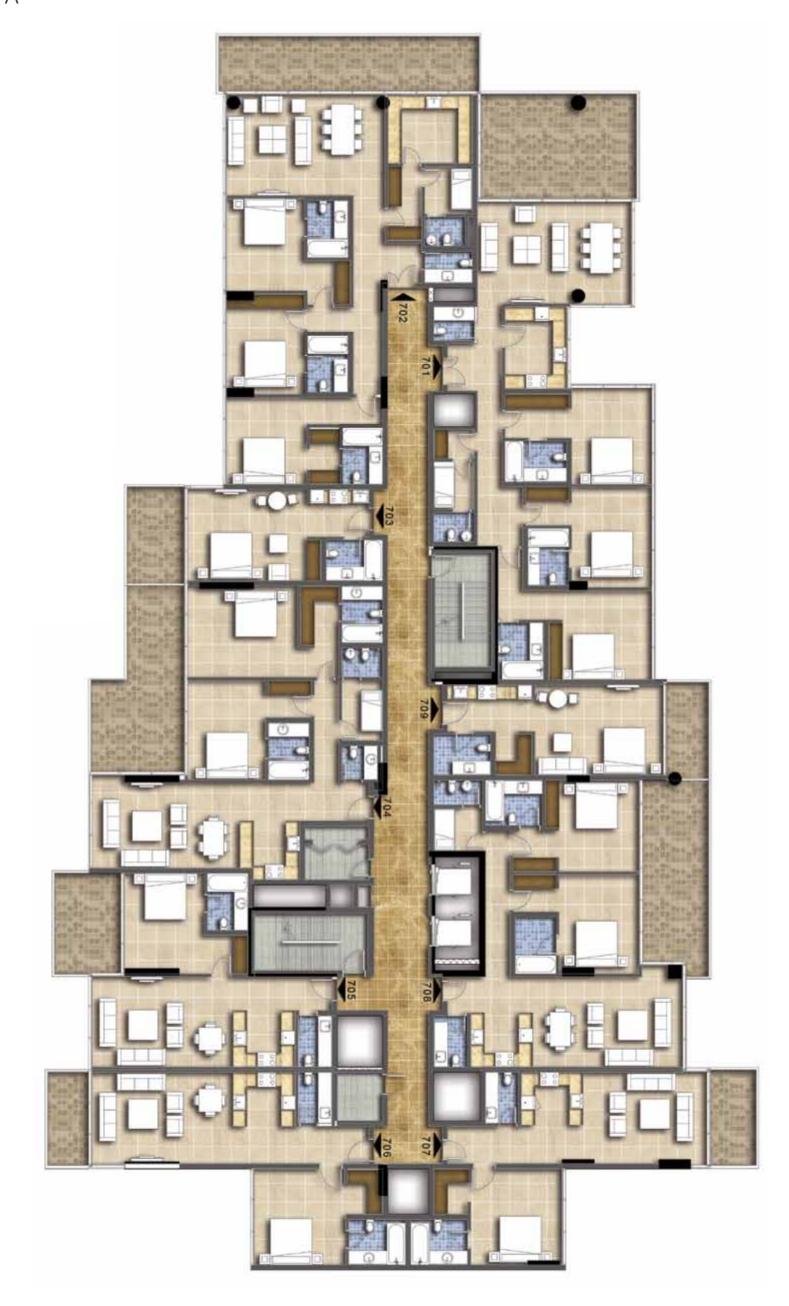

Furthermore, every little corner in your home is planned to perfection and every little luxury is detailed beyond compare.





## SPOILT FOR CHOICE

Luxury adapts to your needs at the Akoya Golf Condominiums. You can take your pick from convenient studios, fitting one bedrooms, sizeable two bedrooms, large three bedrooms and lavish four bedroom apartments. Whatever you choose, the beautiful golf course views come as standard.





## AMPLE AMENITIES

If you fancy much more than a great game of golf, there's no lack of choices at the Akoya Golf Condominiums. Get your fill of fitness at the exclusive gymnasium featuring state-of-the-art equipment and professional fitness trainers.







# TOWNHOUSES



TOWNHOUSE UPPER LEVEL



TOWNHOUSE GROUND LEVEL

# CONDOMINIUMS































## Features, Amenities and Specifications

#### **ENVIRONMENT**

- Lobby with a concierge desk offering 24 hour service
- Landscaped gardens
- Gym with separate men/women changing rooms.
- · Swimming pool

### **APARTMENT FEATURES**

- Balconies (as per plan)
- Centrally air conditioned
- Satellite TV and telephone connection points.

#### **CONVENIENCE**

- Elevators to all floors
- Security access control for Common areas.

#### LIVING AND DINING

- · All rooms feature double glazed windows
- Ceramic tiled floors throughout
- Painted plastered walls and soffit

#### **KITCHEN**

- Fitted kitchen with cabinets, counter top, cooker, kitchen hood with space and hookup provision for washing machine, refrigerator and additional space and hookup for dishwasher for 1, 2 & 3 bedroom apar