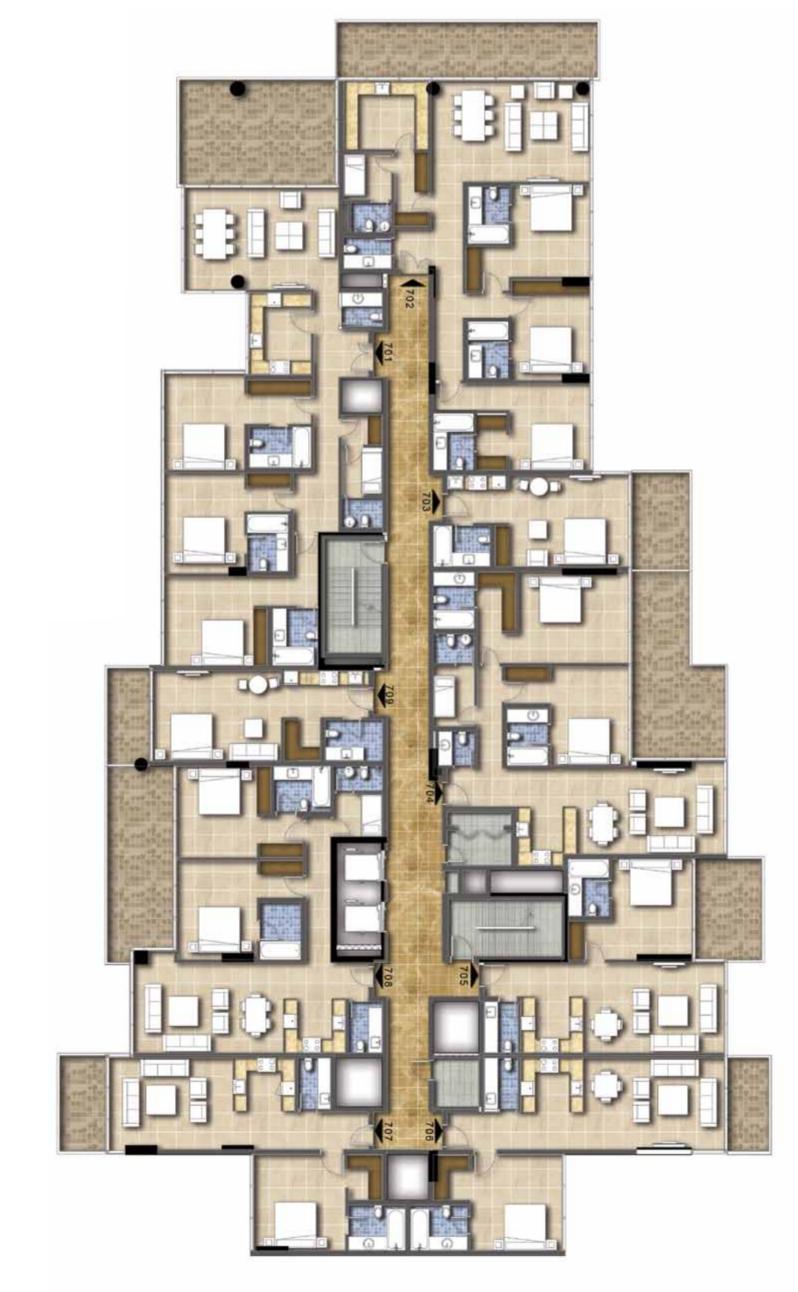

urthermore, every little corner in your home is planned to perfection and every little luxury is detailed beyond compare.





## SPOILT FOR CHOICE

Luxury adapts to your needs at the Akoya Golf Condominiums. You can take your pick from convenient studios, fitting one bedrooms, sizeable two bedrooms, large three bedrooms and lavish four bedroom apartments. Whatever you choose, the beautiful golf course views come as standard.





## AMPLE AMENITIES

If you fancy much more than a great game of golf, there's no lack of choices at the Akoya Golf Condominiums. Get your fill of fitness at the exclusive gymnasium featuring state-of-the-art equipment and professional fitness trainers.







# TOWNHOUSES



TOWNHOUSE UPPER LEVEL



TOWNHOUSE GROUND LEVEL

# CONDOMINIUMS































## Features, Amenities and Specifications

#### **ENVIRONMENT**

- Lobby with a concierge desk offering 24 hour service
- Landscaped gardens
- Gym with separate men/women changing rooms.
- · Swimming pool

### **APARTMENT FEATURES**

- Balconies (as per plan)
- Centrally air conditioned
- Satellite TV and telephone connection points.

#### **CONVENIENCE**

- Elevators to all floors
- Security access control for Common areas.

#### LIVING AND DINING

- · All rooms feature double glazed windows
- Ceramic tiled floors throughout
- Painted plastered walls and soffit

#### **KITCHEN**

- Fitted kitchen with cabinets, counter top, cooker, kitchen hood with space and hookup provision for washing machine, refrigerator and additional space and hookup for dishwasher for 1, 2 & 3 bedroom apartm