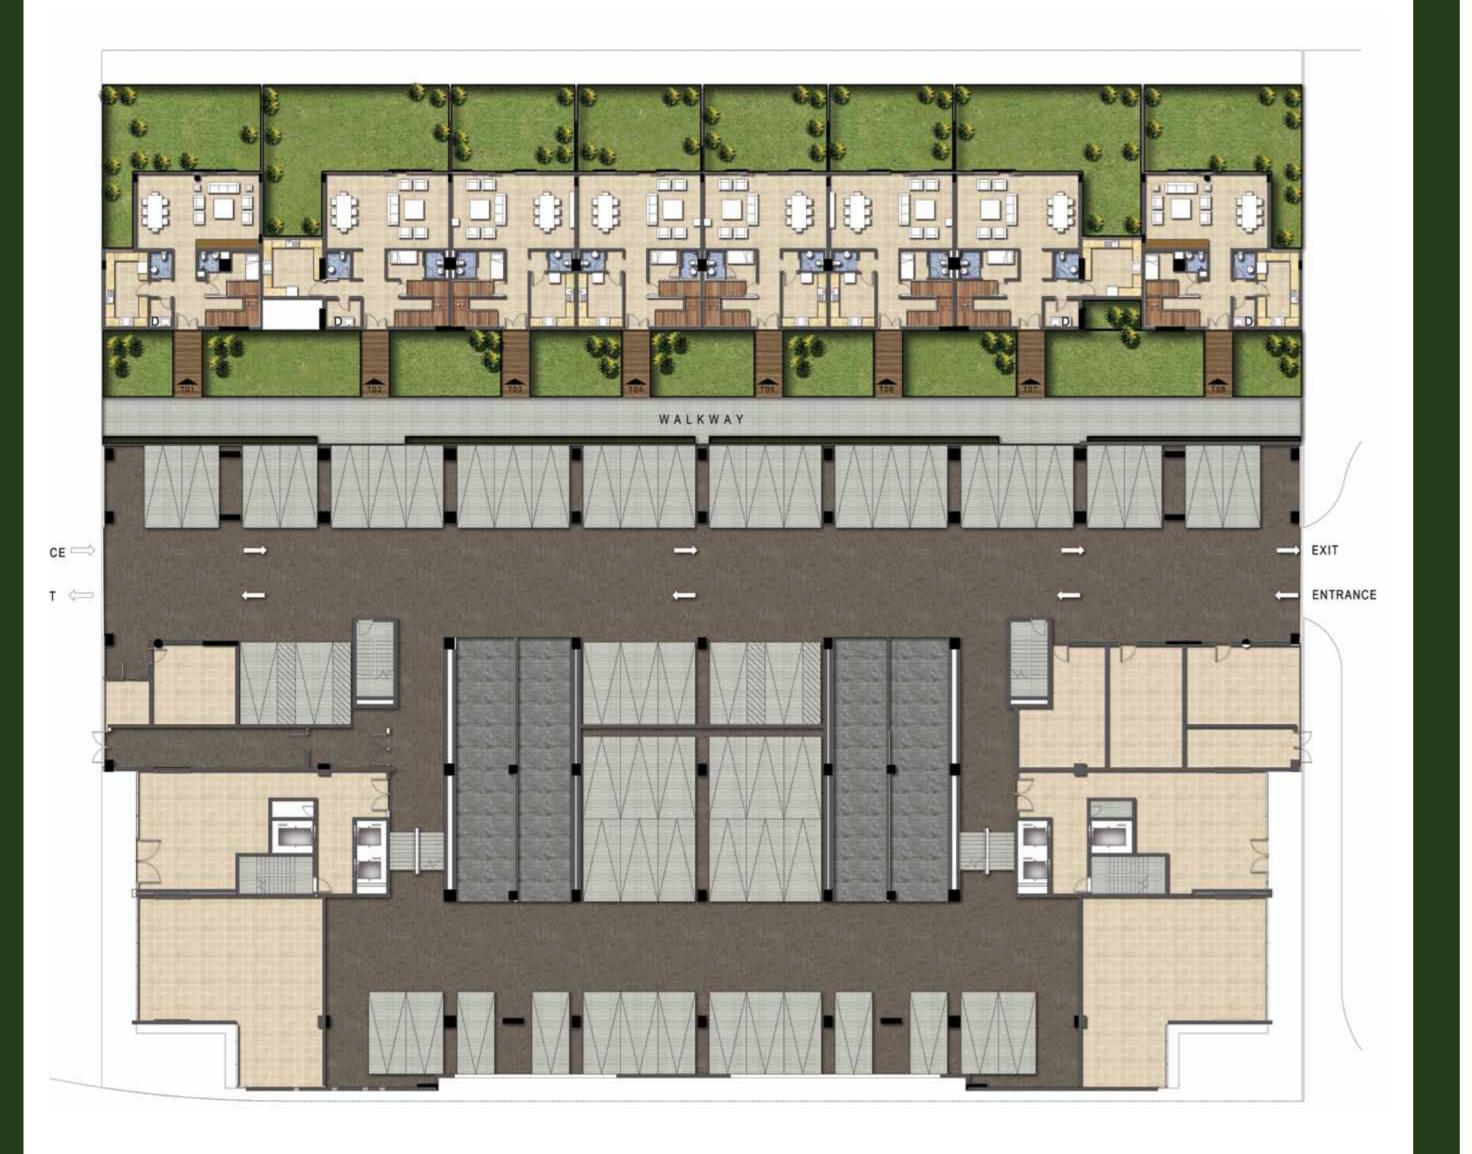

xceptionally thought of, they offer uninterrupted views of the impressive golf course from every apartment. Furthermore, every little corner in your home is planned to perfection and every little luxury is detailed beyond compare.





## SPOILT FOR CHOICE

Luxury adapts to your needs at the Akoya Golf Condominiums. You can take your pick from convenient studios, fitting one bedrooms, sizeable two bedrooms, large three bedrooms and lavish four bedroom apartments. Whatever you choose, the beautiful golf course views come as standard.





## AMPLE AMENITIES

If you fancy much more than a great game of golf, there's no lack of choices at the Akoya Golf Condominiums. Get your fill of fitness at the exclusive gymnasium featuring state-of-the-art equipment and professional fitness trainers.







# TOWNHOUSES



TOWNHOUSE UPPER LEVEL



TOWNHOUSE GROUND LEVEL

# CONDOMINIUMS































## Features, Amenities and Specifications

#### **ENVIRONMENT**

- Lobby with a concierge desk offering 24 hour service
- Landscaped gardens
- Gym with separate men/women changing rooms.
- · Swimming pool

### **APARTMENT FEATURES**

- Balconies (as per plan)
- Centrally air conditioned
- Satellite TV and telephone connection points.

#### **CONVENIENCE**

- Elevators to all floors
- Security access control for Common areas.

#### LIVING AND DINING

- · All rooms feature double glazed windows
- Ceramic tiled floors throughout
- Painted plastered walls and soffit

#### **KITCHEN**

- Fitted kitchen with cabinets, counter top, cooker, kitchen hood with space and hookup provision