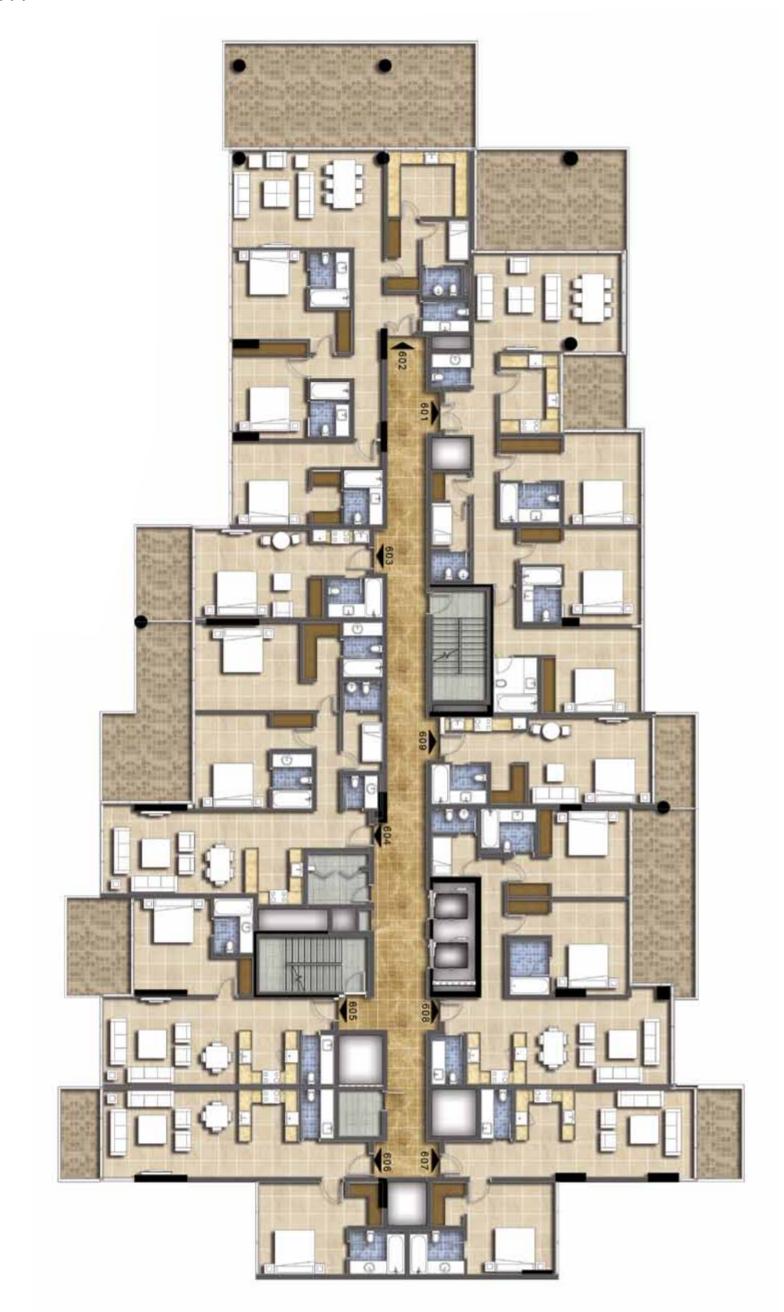

# CONDOMINIUMS

## HOME WITH A VIEW

Nestled between the immaculate grass of the fairways and nature rich foliage is the Akoya Golf Condominiums – the first of its kind in Dubai. These fantastic living spaces are spread across 142 units of studios to four bedrooms and 8 townhouses with two blocks to a building. Open the doors, stroll through the expansive patios and soak in the magnificence. Here you will get to enjoy uninterrupted golf course views all through the day.

## SPOILT FOR CHOICE

Luxury adapts to your needs at the Akoya Golf Condominiums. You can take your pick from convenient studios, fitting one bedrooms, sizeable two bedrooms, large three bedrooms and lavish four bedroom apartments. Whatever you choose, the beautiful golf course views come as standard.