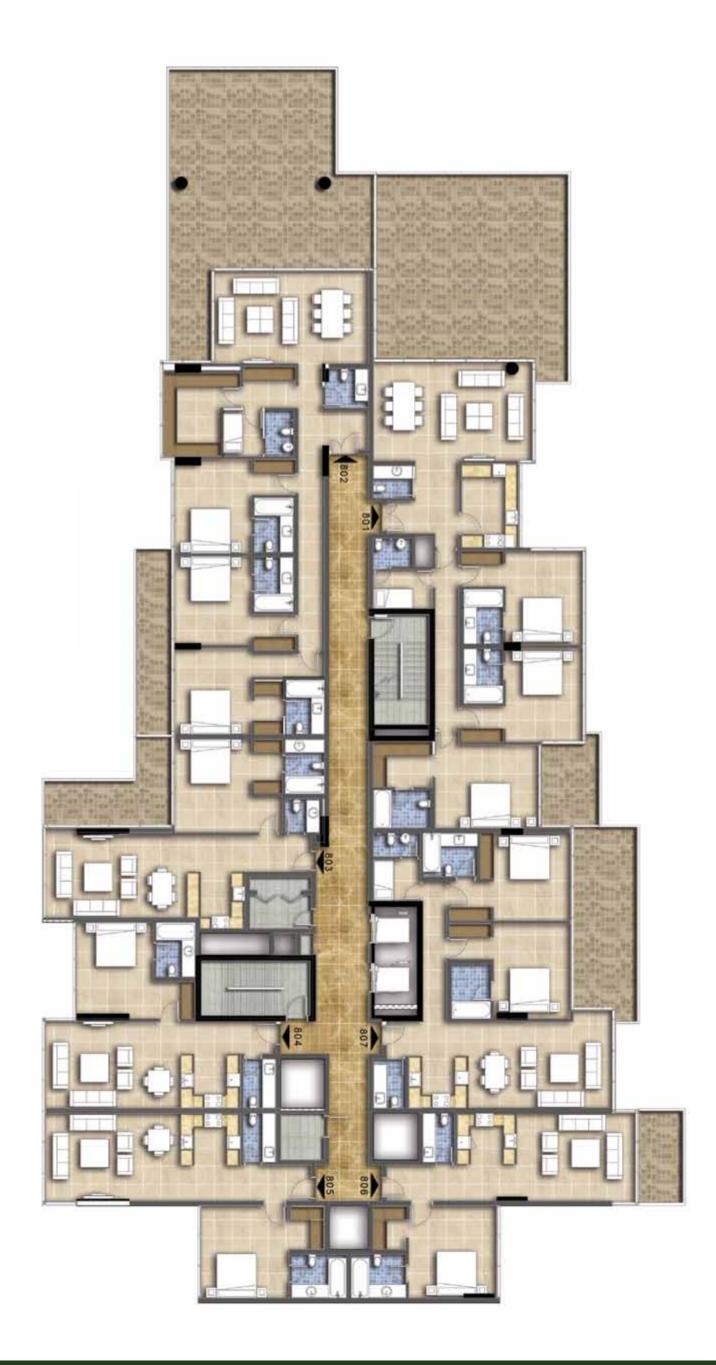

thermore, every little corner in your home is planned to perfection and every little luxury is detailed beyond compare.





## SPOILT FOR CHOICE

Luxury adapts to your needs at the Akoya Golf Condominiums. You can take your pick from convenient studios, fitting one bedrooms, sizeable two bedrooms, large three bedrooms and lavish four bedroom apartments. Whatever you choose, the beautiful golf course views come as standard.





## AMPLE AMENITIES

If you fancy much more than a great game of golf, there's no lack of choices at the Akoya Golf Condominiums. Get your fill of fitness at the exclusive gymnasium featuring state-of-the-art equipment and professional fitness trainers.







# TOWNHOUSES



TOWNHOUSE UPPER LEVEL



TOWNHOUSE GROUND LEVEL

# CONDOMINIUMS































## Features, Amenities and Specifications

#### **ENVIRONMENT**

- Lobby with a concierge desk offering 24 hour service
- Landscaped gardens
- Gym with separate men/women changing rooms.
- · Swimming pool

### **APARTMENT FEATURES**

- Balconies (as per plan)
- Centrally air conditioned
- Satellite TV and telephone connection points.

#### **CONVENIENCE**

- Elevators to all floors
- Security access control for Common areas.

#### LIVING AND DINING

- · All rooms feature double glazed windows
- Ceramic tiled floors throughout
- Painted plastered walls and soffit

#### **KITCHEN**

- Fitted kitchen with cabinets, counter top, cooker, kitchen hood with space and hookup provision for washing machine, refrigerator and additional space and hookup for dishwasher for 1, 2 & 3 bedroom apartmen