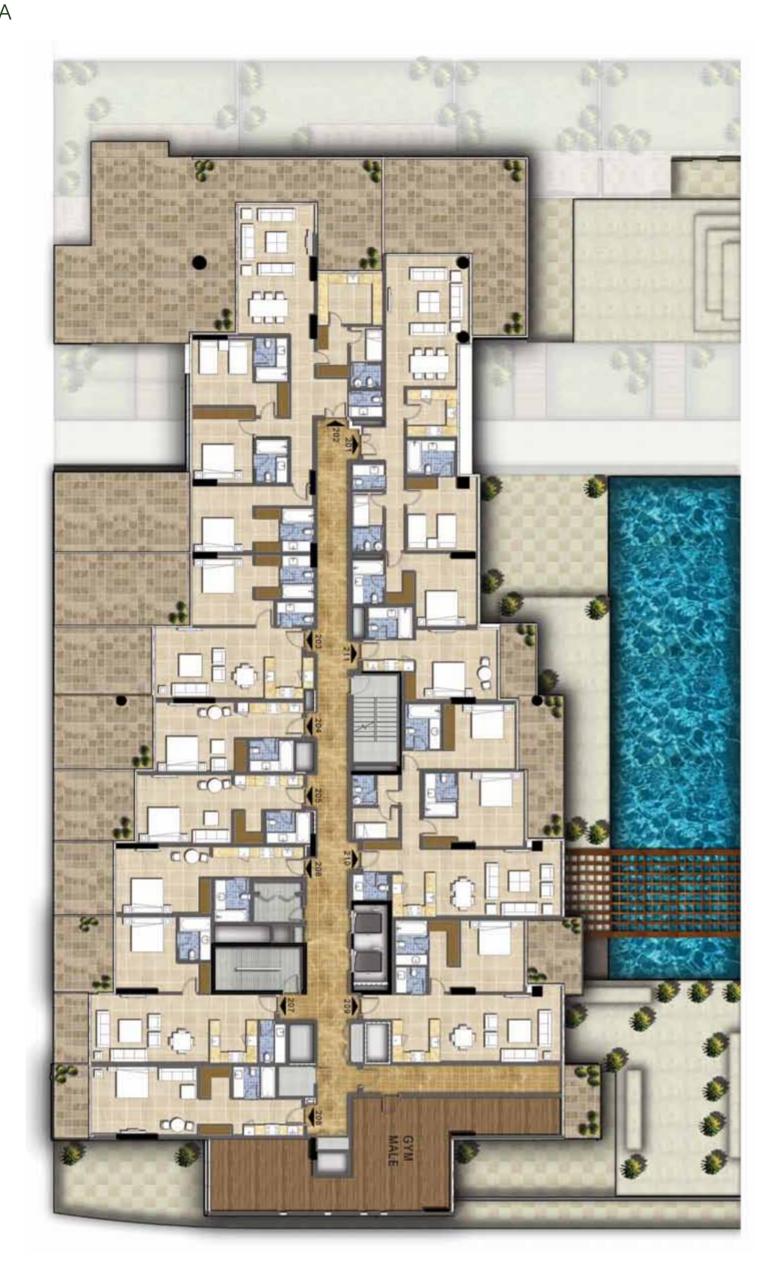

rom every apartment. Furthermore, every little corner in your home is planned to perfection and every little luxury is detailed beyond compare.





## SPOILT FOR CHOICE

Luxury adapts to your needs at the Akoya Golf Condominiums. You can take your pick from convenient studios, fitting one bedrooms, sizeable two bedrooms, large three bedrooms and lavish four bedroom apartments. Whatever you choose, the beautiful golf course views come as standard.





## AMPLE AMENITIES

If you fancy much more than a great game of golf, there's no lack of choices at the Akoya Golf Condominiums. Get your fill of fitness at the exclusive gymnasium featuring state-of-the-art equipment and professional fitness trainers.







# TOWNHOUSES



TOWNHOUSE UPPER LEVEL



TOWNHOUSE GROUND LEVEL

# CONDOMINIUMS































## Features, Amenities and Specifications

#### **ENVIRONMENT**

- Lobby with a concierge desk offering 24 hour service
- Landscaped gardens
- Gym with separate men/women changing rooms.
- · Swimming pool

### **APARTMENT FEATURES**

- Balconies (as per plan)
- Centrally air conditioned
- Satellite TV and telephone connection points.

#### **CONVENIENCE**

- Elevators to all floors
- Security access control for Common areas.

#### LIVING AND DINING

- · All rooms feature double glazed windows
- Ceramic tiled floors throughout
- Painted plastered walls and soffit

#### **KITCHEN**

- Fitted kitchen with cabinets, counter top, cooker, kitchen hood with space and hookup provision for washing machine, refrigerator and additional space and hookup for dishwasher for 1