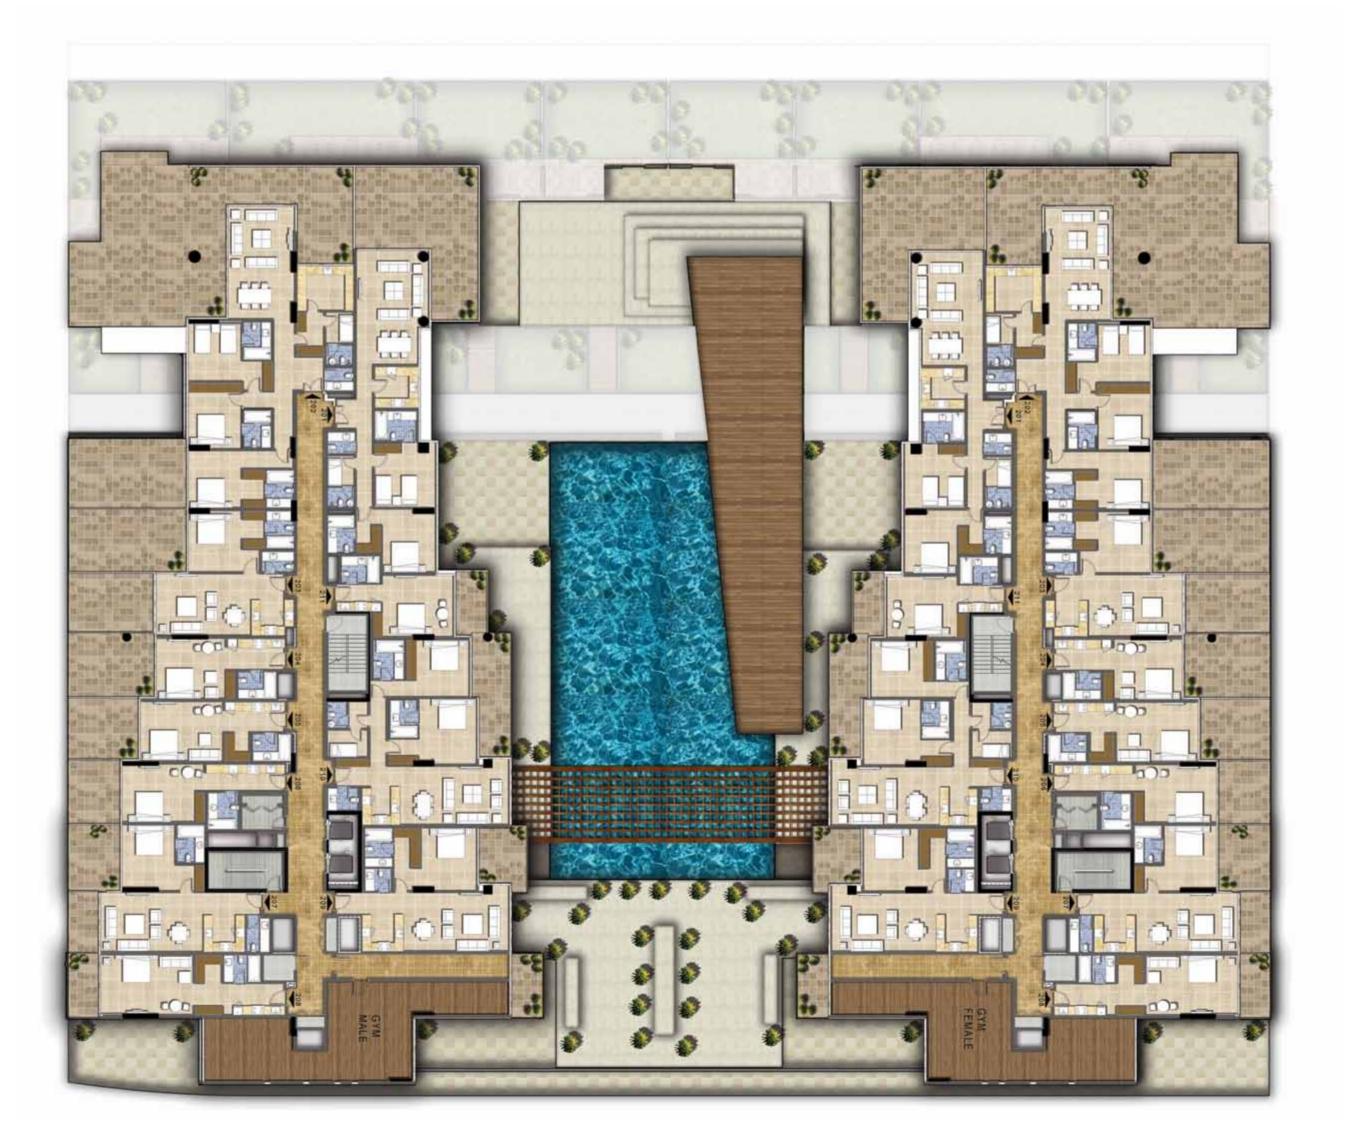

from every apartment. Furthermore, every little corner in your home is planned to perfection and every little luxury is detailed beyond compare.





## SPOILT FOR CHOICE

Luxury adapts to your needs at the Akoya Golf Condominiums. You can take your pick from convenient studios, fitting one bedrooms, sizeable two bedrooms, large three bedrooms and lavish four bedroom apartments. Whatever you choose, the beautiful golf course views come as standard.





## AMPLE AMENITIES

If you fancy much more than a great game of golf, there's no lack of choices at the Akoya Golf Condominiums. Get your fill of fitness at the exclusive gymnasium featuring state-of-the-art equipment and professional fitness trainers.







# TOWNHOUSES



TOWNHOUSE UPPER LEVEL



TOWNHOUSE GROUND LEVEL

# CONDOMINIUMS































## Features, Amenities and Specifications

#### **ENVIRONMENT**

- Lobby with a concierge desk offering 24 hour service
- Landscaped gardens
- Gym with separate men/women changing rooms.
- · Swimming pool

### **APARTMENT FEATURES**

- Balconies (as per plan)
- Centrally air conditioned
- Satellite TV and telephone connection points.

#### **CONVENIENCE**

- Elevators to all floors
- Security access control for Common areas.

#### LIVING AND DINING

- · All rooms feature double glazed windows
- Ceramic tiled floors throughout
- Painted plastered walls and soffit

#### **KITCHEN**

- Fitted kitchen with cabinets, counter top, cooker, kitchen hood with space and hookup provision for washing machine, refrigerator and additional space and hookup for dishwasher for