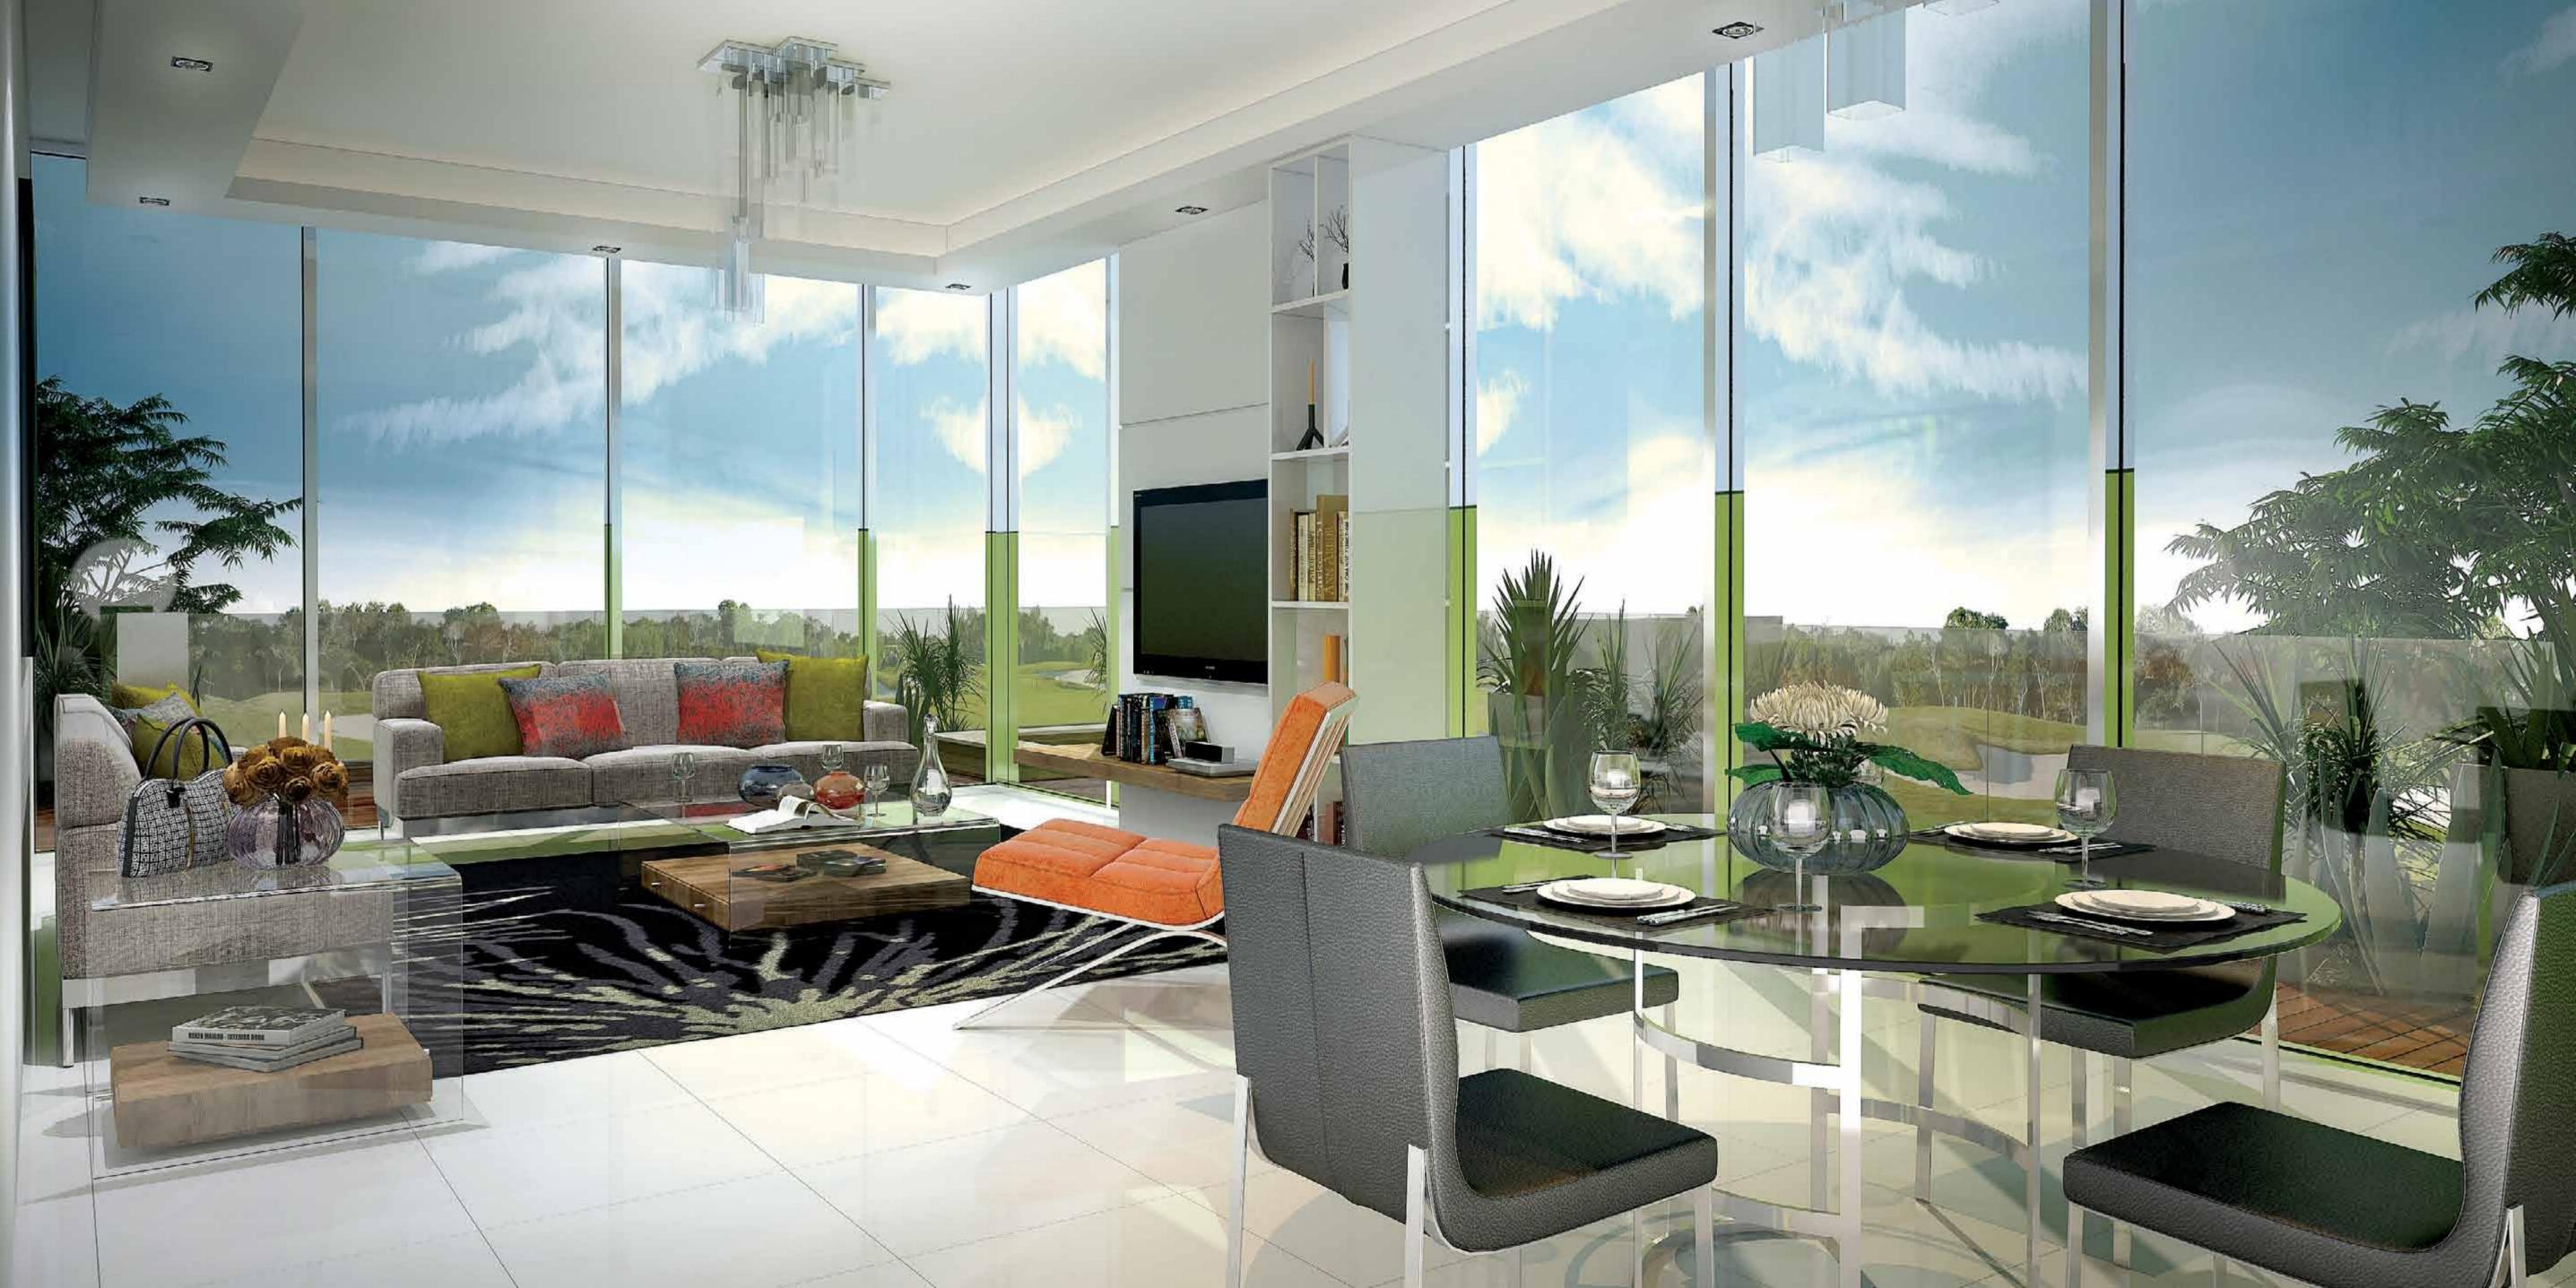

#### LIVING AND DINING

- · All rooms feature double glazed windows
- Ceramic tiled floors throughout
- Painted plastered walls and soffit