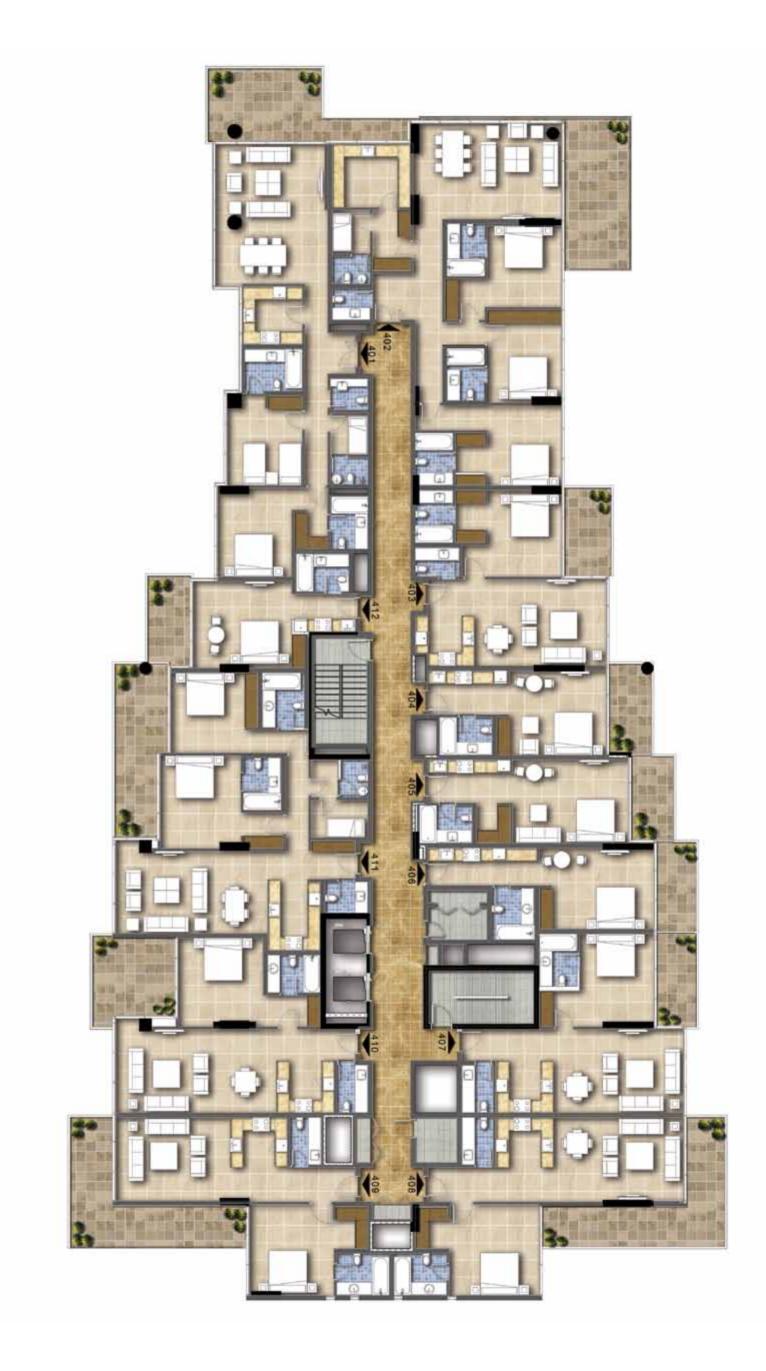

# CONDOMINIUMS

## HOME WITH A VIEW

Nestled between the immaculate grass of the fairways and nature rich foliage is the Akoya Golf Condominiums – the first of its kind in Dubai. These fantastic living spaces are spread across 142 units of studios to four bedrooms and 8 townhouses with two blocks to a building. Open the doors, stroll through the expansive patios and soak in the magnificence. Here you will get to enjoy uninterrupted golf course views all through the day.

## SPOILT FOR CHOICE

Luxury adapts to your needs at the Akoya Golf Condominiums. You can take your pick from convenient studios, fitting one bedrooms, sizeable two bedrooms, large three bedrooms and lavish four bedroom apartments. Whatever you choose, the beautiful golf course views come as standard.