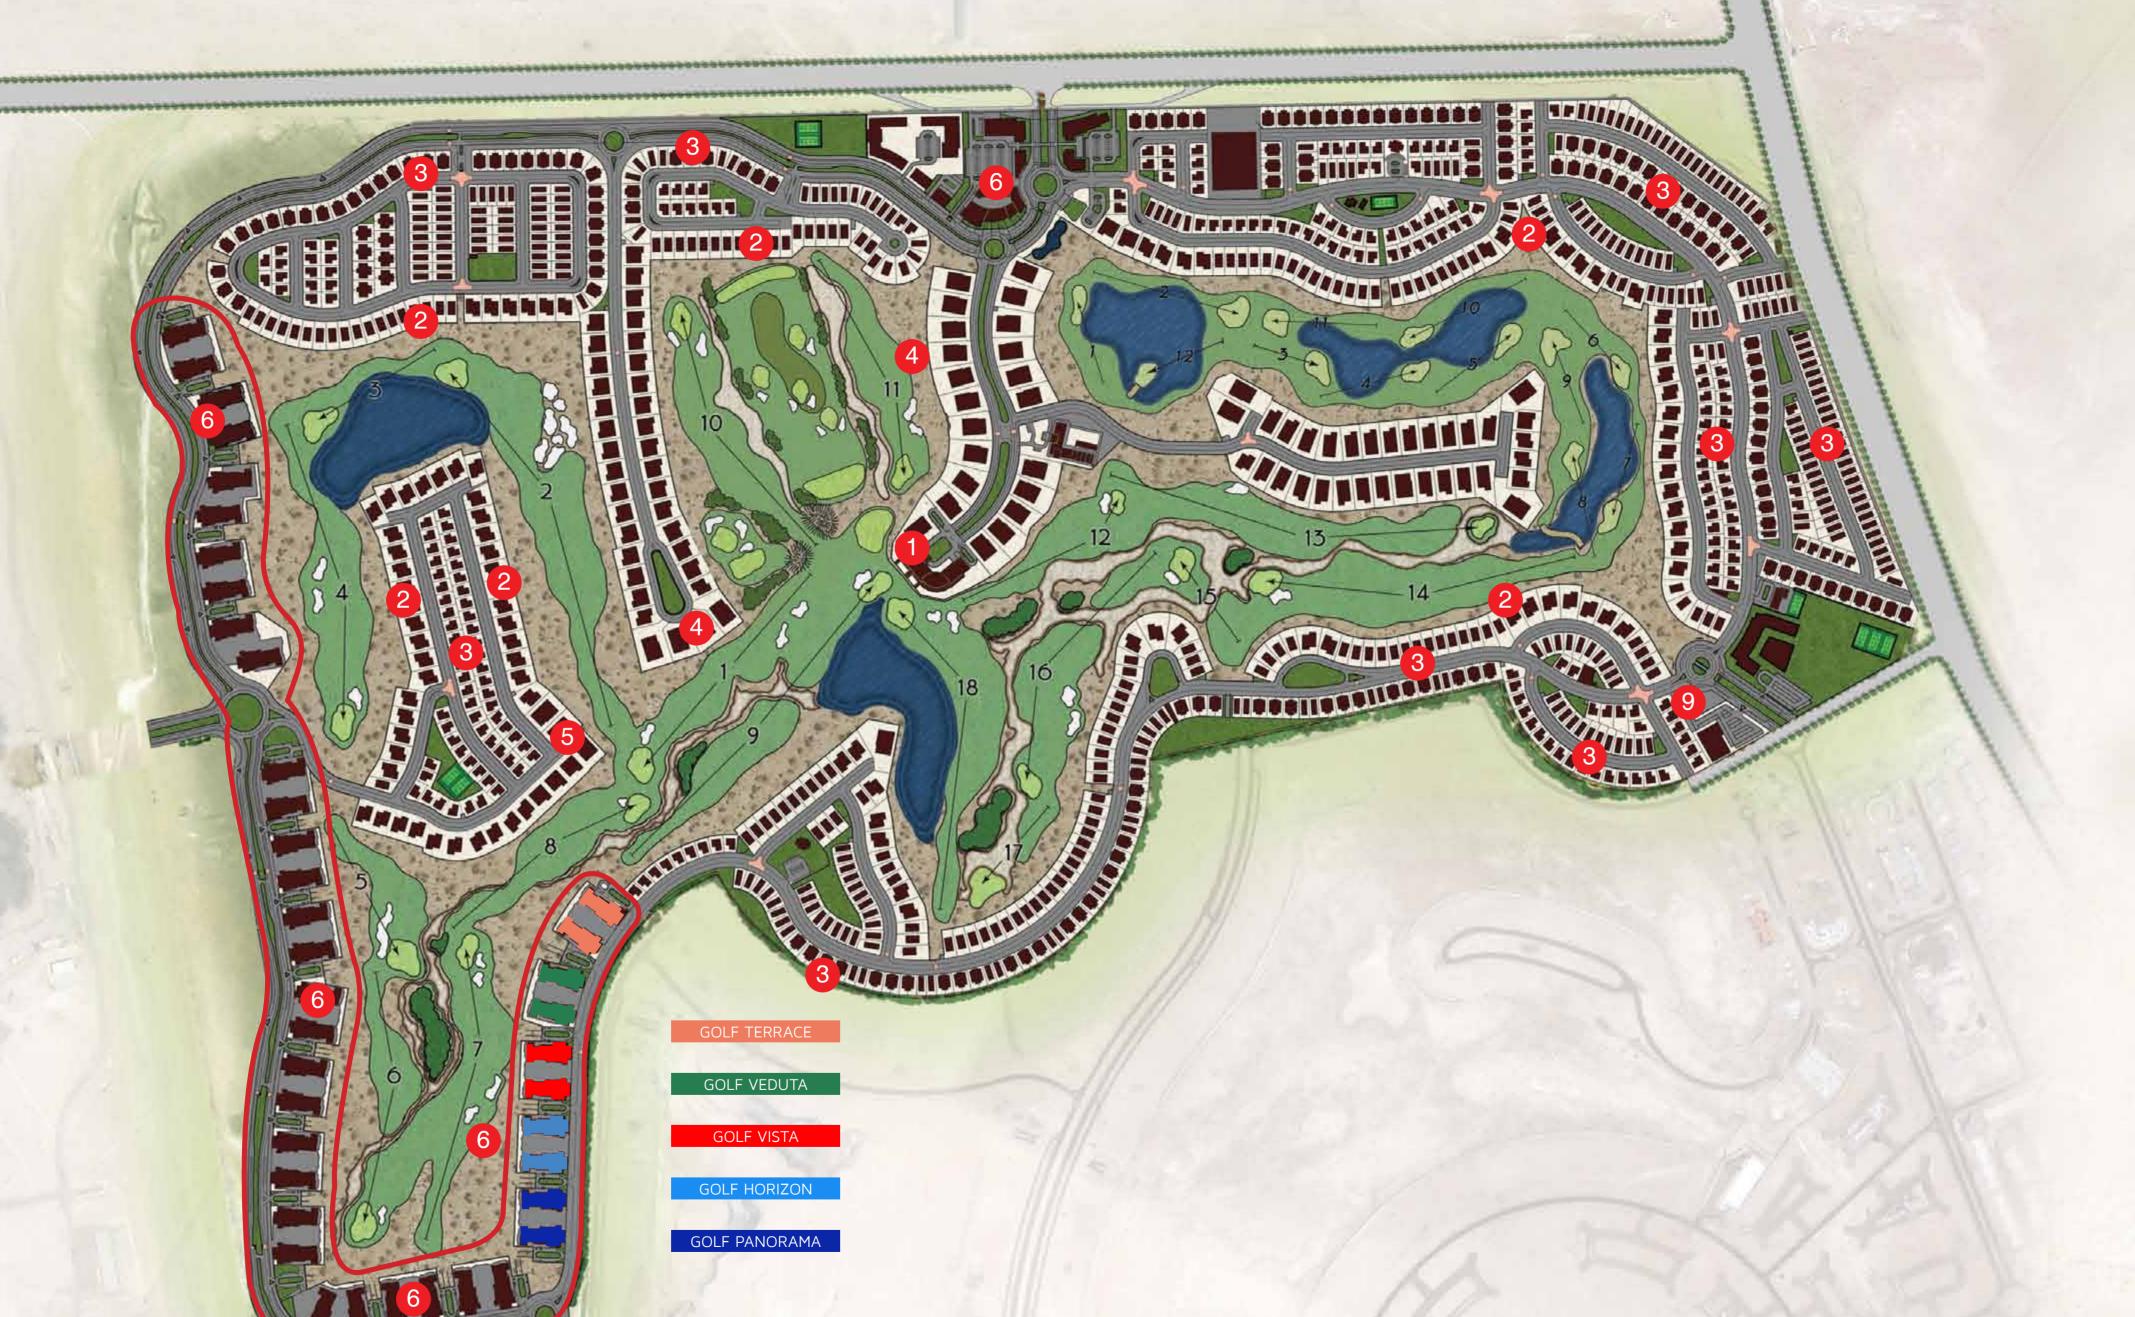

# AKOYA by DAMAC

- TRUMP INTERNATIONAL GOLF CLUB DUBAI
- 2 GOLF VILLAS
- 3 VILLAS
- 4 MANSIONS
- 5 GOLF CONDOMINIUMS
- 6 RETAIL CENTRE

## HOME WITH A VIEW

Nestled between the immaculate grass of the fairways and nature rich foliage is the Akoya Golf Condominiums – the first of its kind in Dubai. These fantastic living spaces are spread across 142 units of studios to four bedrooms and 8 townhouses with two blocks to a building. Open the doors, stroll through the expansive patios and soak in the magnificence. Here you will get to enjoy uninterrupted golf course views all through the day.

# TOWNHOUSES

TOWNHOUSE UPPER LEVEL

TOWNHOUSE GROUND LEVEL

# CONDOMINIUMS