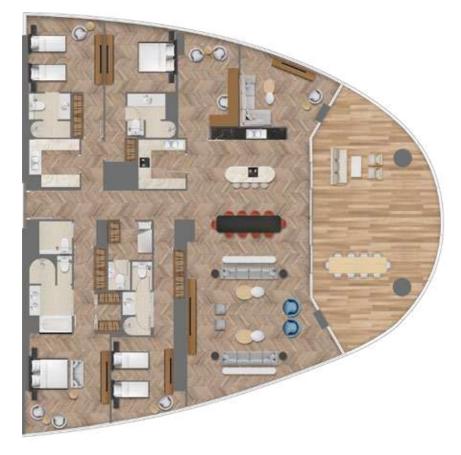

# The Epitome of Waterfront Living

Spanning the entire 35th floor at over 12,000 sq. ft. this spectacular one-of-a-kind penthouse is the epitome of branded luxury in the heart of Dubai.

The palatial space offers elevated spaces and amenities, including five bedrooms, two maids rooms, lavish living and dining spaces, library/study, gymnasium, sauna and steam room, and large balconies at each end offering 360-degree views of the Dubai Canal, Downtown Dubai and the Burj Khalifa.

AMENITIES, PODIUM LEVEL 5

#### Leisure Facilitie

### Life in Perfect Balance

Life at Jumeirah Living Business Bay is like no other; residents live, work and play in the lap of luxury in the heart of Downtown Dubai. Operated by a world-class hospitality brand renowned for its elevated service and "Stay Different" promise, residents are gifted with a selection of exquisite wellness and entertainment experiences at their fingertips.

From a selection of luxurious swimming pools including a massage circuit pool and lap pool, a yoga deck, a decadent jacuzzi, sauna and steam rooms, to the spacious fully-equipped gymnasium with personal training room and cinema, these carefully curated leisure amenities provide residents with an oasis on their doorstep to relax and unwind.