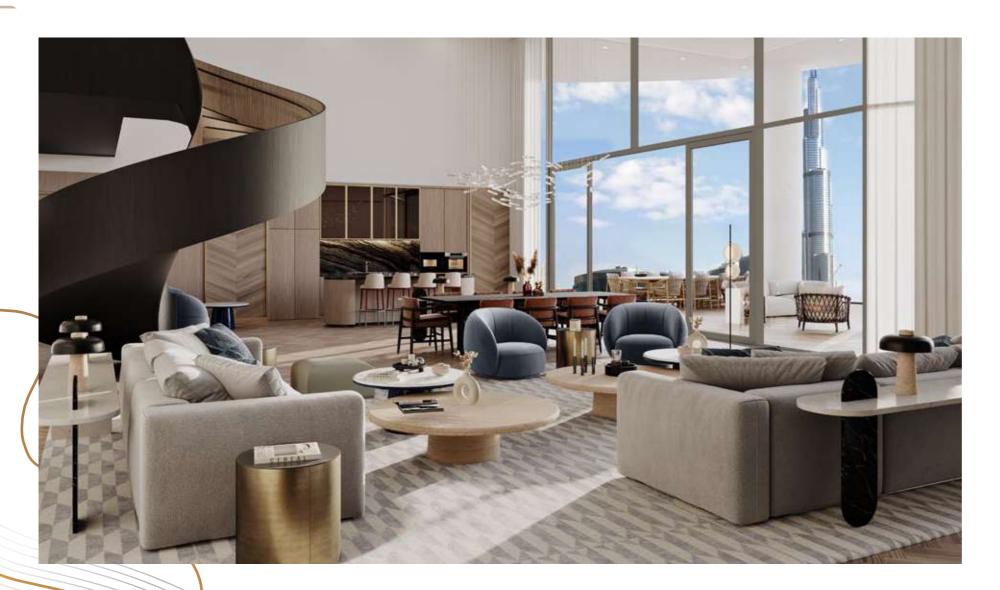

# The Epitome of Waterfront Living

Spanning the entire 35th floor at over 12,000 sq. ft. this spectacular one-of-a-kind penthouse is the epitome of branded luxury in the heart of Dubai.

The palatial space offers elevated spaces and amenities, including five bedrooms, two maids rooms, lavish living and dining spaces, library/study, gymnasium, sauna and steam room, and large balconies at each end offering 360-degree views of the Dubai Canal, Downtown Dubai and the Burj Khalifa.