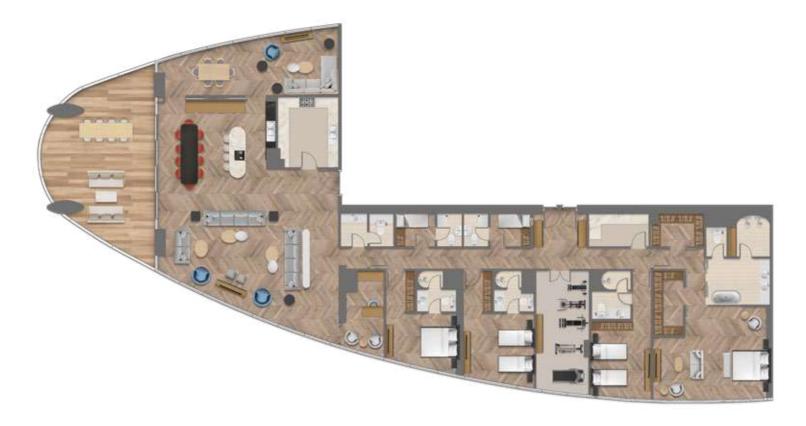

# The Epitome of Waterfront Living

Spanning the entire 35th floor at over 12,000 sq. ft. this spectacular one-of-a-kind penthouse is the epitome of branded luxury in the heart of Dubai.

The palatial space offers elevated spaces and amenities, including five bedrooms, two maids rooms, lavish living and dining spaces, library/study, gymnasium, sauna and steam room, and large balconies at each end offering 360-degree views of the Dubai Canal, Downtown Dubai and the Burj Khalifa.

AMENITIES, PODIUM LEVEL 5

#### Leisure Facilitie

### Life in Perfect Balance

Life at Jumeirah Living Business Bay is like no other; residents live, work and play in the lap of luxury in the heart of Downtown Dubai. Operated by a world-class hospitality brand renowned for its elevated service and "Stay Different" promise, residents are gifted with a selection of exquisite wellness and entertainment experiences at their fingertips.

From a selection of luxurious swimming pools including a massage circuit pool and lap pool, a yoga deck, a decadent jacuzzi, sauna and steam rooms, to the spacious fully-equipped gymnasium with personal training room and cinema, these carefully curated leisure amenities provide residents with an oasis on their doorstep to relax and unwind.