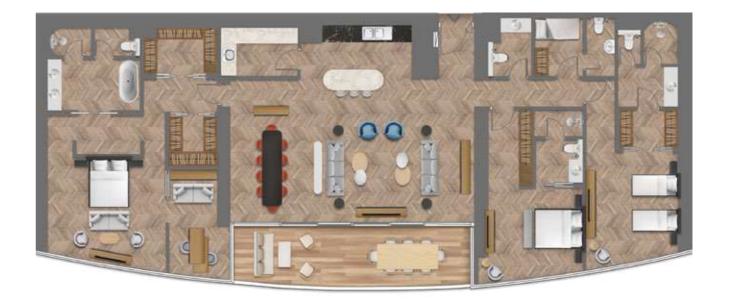

# The Epitome of Waterfront Living

Spanning the entire 35th floor at over 12,000 sq. ft. this spectacular one-of-a-kind penthouse is the epitome of branded luxury in the heart of Dubai.

The palatial space offers elevated spaces and amenities, including five bedrooms, two maids rooms, lavish living and dining spaces, library/study, gymnasium, sauna and steam room, and large balconies at each end offering 360-degree views of the Dubai Canal, Downtown Dubai and the Burj Khalifa.

AMENITIES, PODIUM LEVEL 5

#### Leisure Facilitie

### Life in Perfect Balance

Life at Jumeirah Living Business Bay is like no other; residents live, work and play in the lap of luxury in the heart of Downtown Dubai. Operated by a world-class hospitality brand renowned for its elevated service and "Stay Different" promise, residents are gifted with a selection of exquisite wellness and entertainment experiences at their fingertips.

From a selection of luxurious swimming pools including a massage circuit pool and lap pool, a yoga deck, a decadent jacuzzi, sauna and steam rooms, to the spacious fully-equipped gymnasium with personal training room and cinema, these carefully curated leisure amenities provide residents with an oasis on their doorstep to relax and unwind.