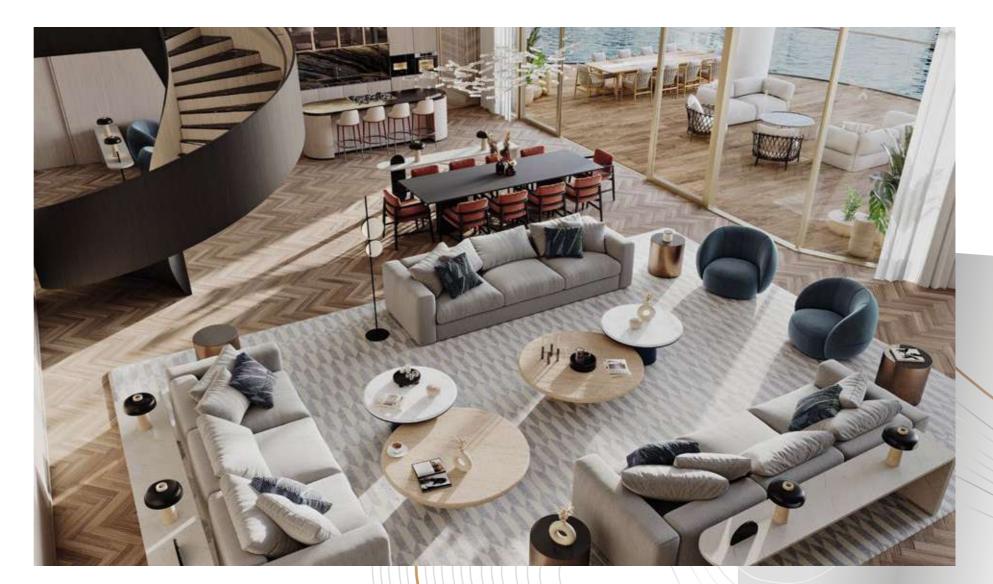

# The Epitome of Waterfront Living

Spanning the entire 35th floor at over 12,000 sq. ft. this spectacular one-of-a-kind penthouse is the epitome of branded luxury in the heart of Dubai.

The palatial space offers elevated spaces and amenities, including five bedrooms, two maids rooms, lavish living and dining spaces, library/study, gymnasium, sauna and steam room, and large balconies at each end offering 360-degree views of the Dubai Canal, Downtown Dubai and the Burj Khalifa.