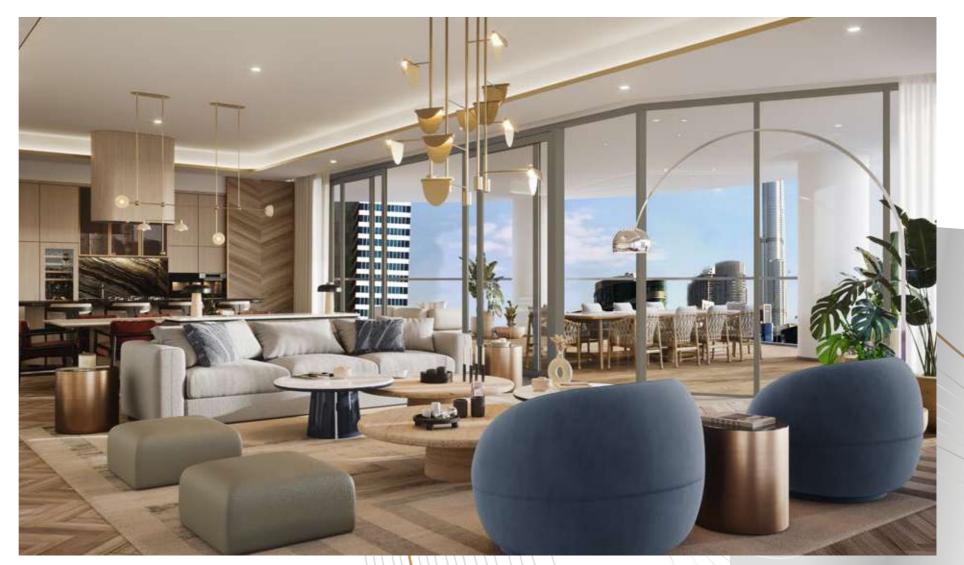

# Tailored for Refined Living

With every detail curated to perfection, combined with the finest of finishes, the tower's design ensures that its owners are gifted with an elevated branded living experience, surrounded by privileged views of the Dubai Canal and/or the Burj Khalifa.

Jumeirah Living Business Bay offers a selection of two, three, and four-bedroom residences, five-bedroom simplex and duplex penthouses, and one full-floor master penthouse, located on the top floor, with each fitted to a sublime grade and quality, elevating the standards of branded residences.