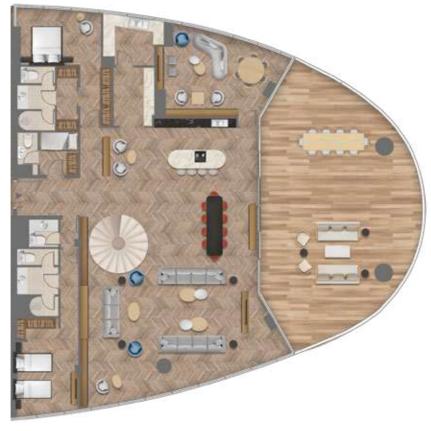

# The Epitome of Waterfront Living

Spanning the entire 35th floor at over 12,000 sq. ft. this spectacular one-of-a-kind penthouse is the epitome of branded luxury in the heart of Dubai.

The palatial space offers elevated spaces and amenities, including five bedrooms, two maids rooms, lavish living and dining spaces, library/study, gymnasium, sauna and steam room, and large balconies at each end offering 360-degree views of the Dubai Canal, Downtown Dubai and the Burj Khalifa.

AMENITIES, PODIUM LEVEL 5

#### Leisure Facilitie

### Life in Perfect Balance

Life at Jumeirah Living Business Bay is like no other; residents live, work and play in the lap of luxury in the heart of Downtown Dubai. Operated by a world-class hospitality brand renowned for its elevated service and "Stay Different" promise, residents are gifted with a selection of exquisite wellness and entertainment experiences at their fingertips.

From a selection of luxurious swimming pools including a massage circuit pool and lap pool, a yoga deck, a decadent jacuzzi, sauna and steam rooms, to the spacious fully-equipped gymnasium with personal training room and cinema, these carefully curated leisure amenities provide residents with an oasis on their doorstep to relax and unwind.