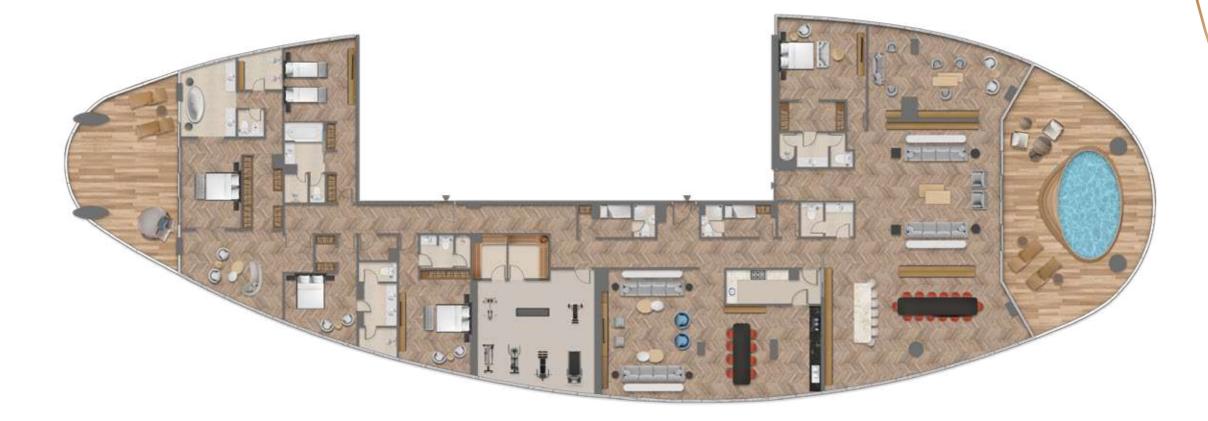

AMENITIES, PODIUM LEVEL 5

#### Leisure Facilitie

### Life in Perfect Balance

Life at Jumeirah Living Business Bay is like no other; residents live, work and play in the lap of luxury in the heart of Downtown Dubai. Operated by a world-class hospitality brand renowned for its elevated service and "Stay Different" promise, residents are gifted with a selection of exquisite wellness and entertainment experiences at their fingertips.

From a selection of luxurious swimming pools including a massage circuit pool and lap pool, a yoga deck, a decadent jacuzzi, sauna and steam rooms, to the spacious fully-equipped gymnasium with personal training room and cinema, these carefully curated leisure amenities provide residents with an oasis on their doorstep to relax and unwind.