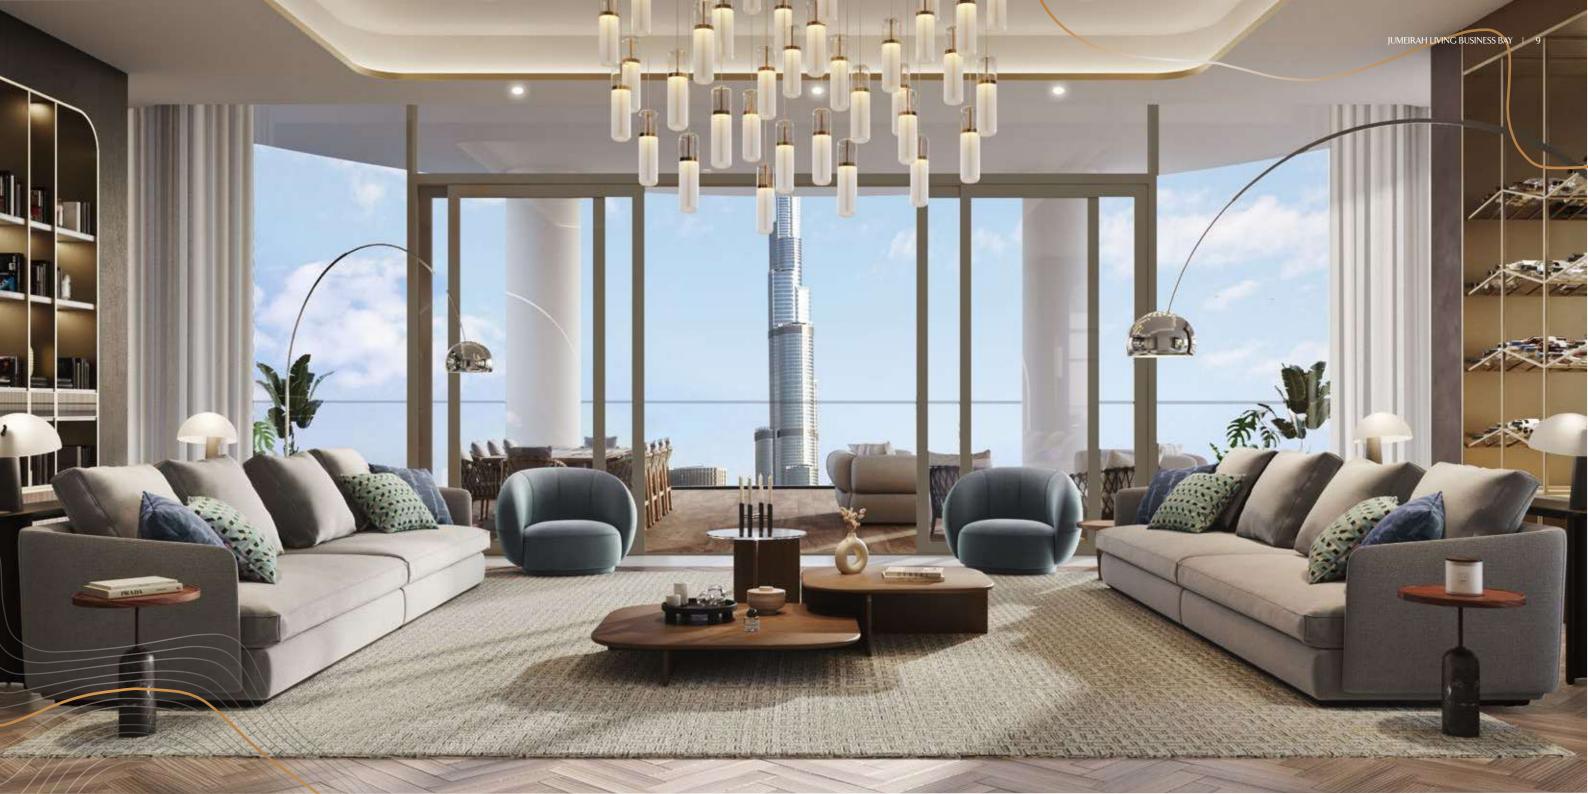

# Opulent Waterfront Lifestyle

Inspired by its location's maritime lifestyle and nautical elements, Jumeirah Living Business Bay sits on a fine line between art and architecture, in constant dialogue with the shimmering light and sparkling waters of the Dubai Canal.

Designed to be admired as a prominent highlight of the Downtown Dubai skyline, the 35-story tower features a selection of 82 spacious residences, exquisitely designed and fitted with elevated detail, coupled with curated branded amenities and services.

# Tailored for Refined Living

With every detail curated to perfection, combined with the finest of finishes, the tower's design ensures that its owners are gifted with an elevated branded living experience, surrounded by privileged views of the Dubai Canal and/or the Burj Khalifa.