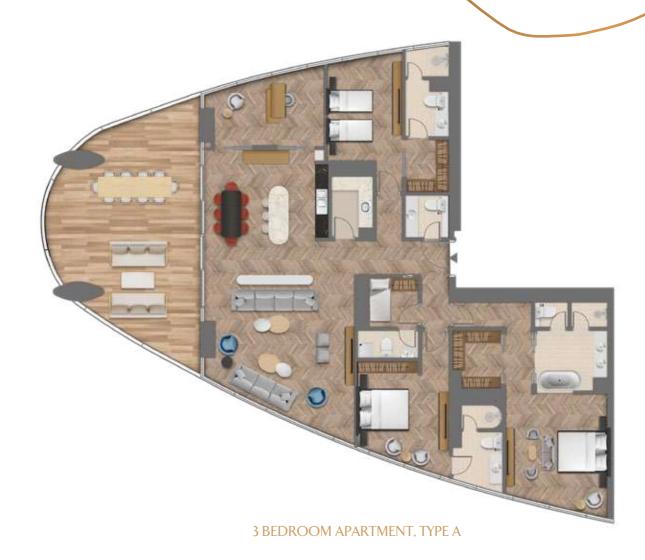

Jumeirah Living Business Bay offers a selection of two, three, and four-bedroom residences, five-bedroom simplex and duplex penthouses, and one full-floor master penthouse, located on the top floor, with each fitted to a sublime grade and quality, elevating the standards of branded residences.

2 BEDROOM APARTMENT, TYPE A

2 BEDROOM APARTMENT, TYPE B

3 BEDROOM APARTMENT, TYPE B

3 BEDROOM APARTMENT, TYPE C

4 BEDROOM APARTMENT, TYPE A 4 BEDROOM APARTMENT, SIMPLEX

Lower Level

Upper Level

5 BEDROOM APARTMENT, DUPLEX