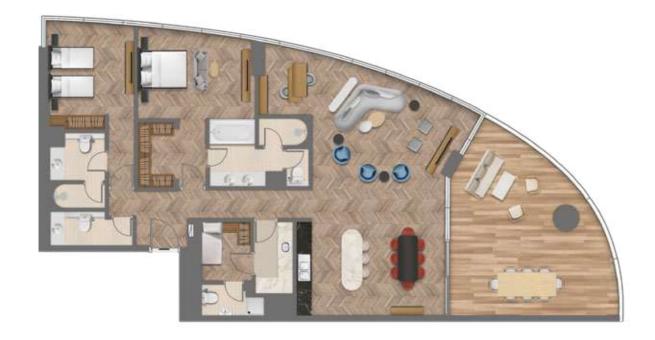

Jumeirah Living Business Bay offers a selection of two, three, and four-bedroom residences, five-bedroom simplex and duplex penthouses, and one full-floor master penthouse, located on the top floor, with each fitted to a sublime grade and quality, elevating the standards of branded residences.

2 BEDROOM APARTMENT, TYPE A

2 BEDROOM APARTMENT, TYPE B

3 BEDROOM APARTMENT, TYPE B

3 BEDROOM APARTMENT, TYPE C

4 BEDROOM APARTMENT, TYPE A 4 BEDROOM APARTMENT, SIMPLEX

Lower Level

Upper Level

5 BEDROOM APARTMENT, DUPLEX