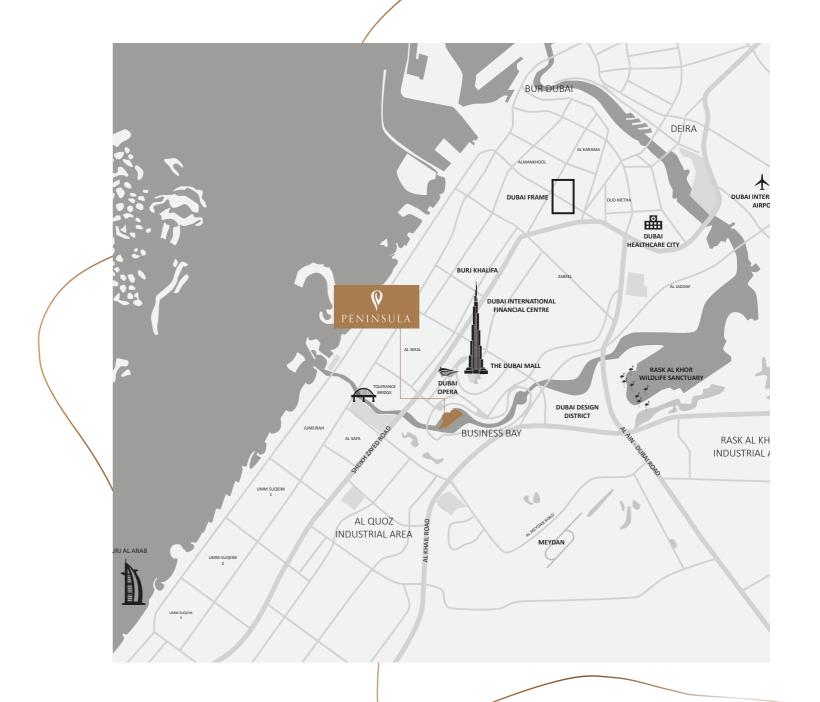

# Emerging Oasis on the Doorstep of Downtown

Peninsula is a master-planned community development situated within the heart of Business Bay, offering residents a unique blend of urban city living, prime locality, and an exclusive waterfront lifestyle.

# Seamlessly Connecting to the City's Hotspots

Peninsula is situated in the prime location of Business Bay, one of Dubai's most recognisable neighbourhoods. The area is well-connected and known for its cosmopolitan, fast-paced vibe.

Boasting close proximity to the prestigious Downtown Dubai district, Dubai's Old Town and The Dubai Marina, it offers residents unrestricted access to the city's most recognisable landmarks.