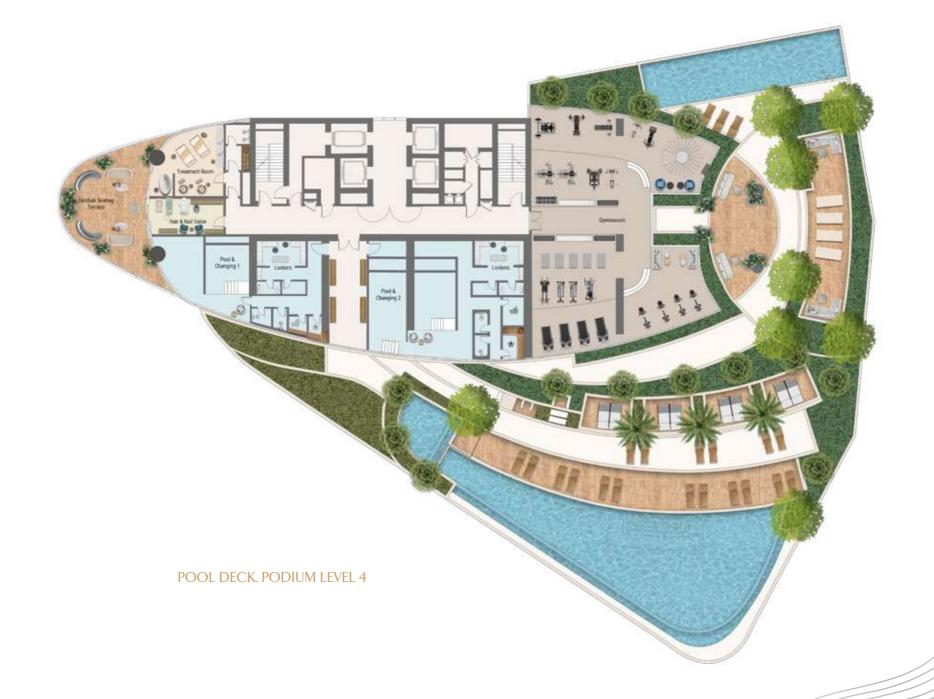

AMENITIES, PODIUM LEVEL 5

#### Leisure Facilitie

### Life in Perfect Balance

Life at Jumeirah Living Business Bay is like no other; residents live, work and play in the lap of luxury in the heart of Downtown Dubai. Operated by a world-class hospitality brand renowned for its elevated service and "Stay Different" promise, residents are gifted with a selection of exquisite wellness and entertainment experiences at their fingertips.

From a selection of luxurious swimming pools including a massage circuit pool and lap pool, a yoga deck, a decadent jacuzzi, sauna and steam rooms, to the spacious fully-equipped gymnasium with personal training room and cinema, these carefully curated leisure amenities provide residents with an oasis on their doorstep to relax and unwind.