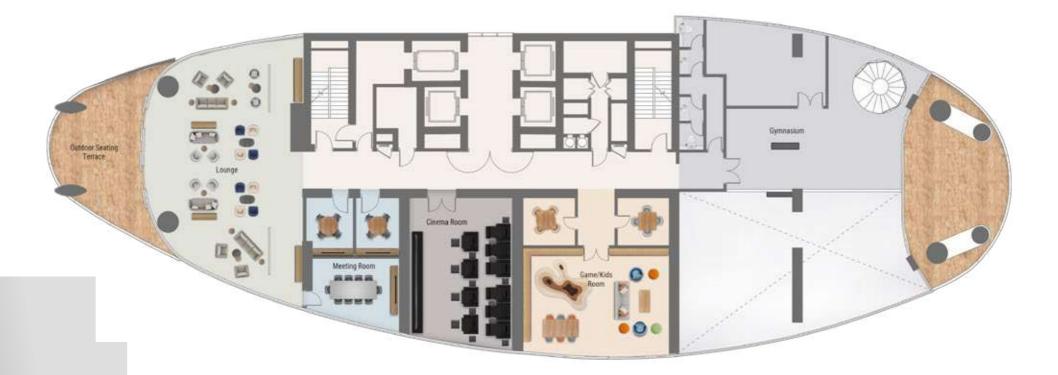

### Life in Perfect Balance

Life at Jumeirah Living Business Bay is like no other; residents live, work and play in the lap of luxury in the heart of Downtown Dubai. Operated by a world-class hospitality brand renowned for its elevated service and "Stay Different" promise, residents are gifted with a selection of exquisite wellness and entertainment experiences at their fingertips.

From a selection of luxurious swimming pools including a massage circuit pool and lap pool, a yoga deck, a decadent jacuzzi, sauna and steam rooms, to the spacious fully-equipped gymnasium with personal training room and cinema, these carefully curated leisure amenities provide residents with an oasis on their doorstep to relax and unwind.

Residents will enjoy seamless access to a range of deluxe branded facilities and services, including concierge services, a residents lounge, a guest relations team, an on-site residential manager, security, housekeeping and valet services, as well as a teenager lounge with gaming facilities and a co-studying area, ensuring millennial residents are also catered for.