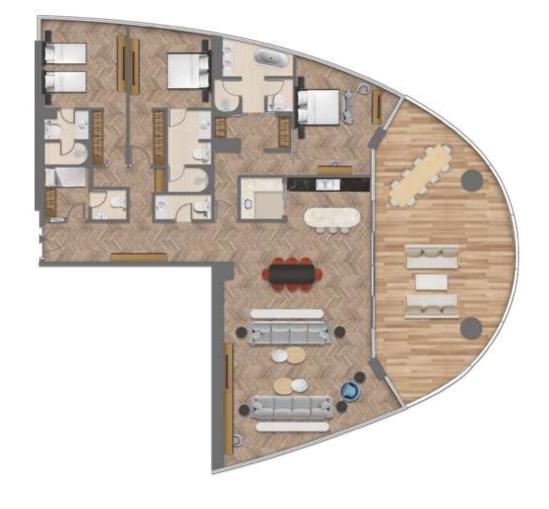

# The Epitome of Waterfront Living

Spanning the entire 35th floor at over 12,000 sq. ft. this spectacular one-of-a-kind penthouse is the epitome of branded luxury in the heart of Dubai.

The palatial space offers elevated spaces and amenities, including five bedrooms, two maids rooms, lavish living and dining spaces, library/study, gymnasium, sauna and steam room, and large balconies at each end offering 360-degree views of the Dubai Canal, Downtown Dubai and the Burj Khalifa.

5 BEDROOM FULL FLOOR PENTHOUSE