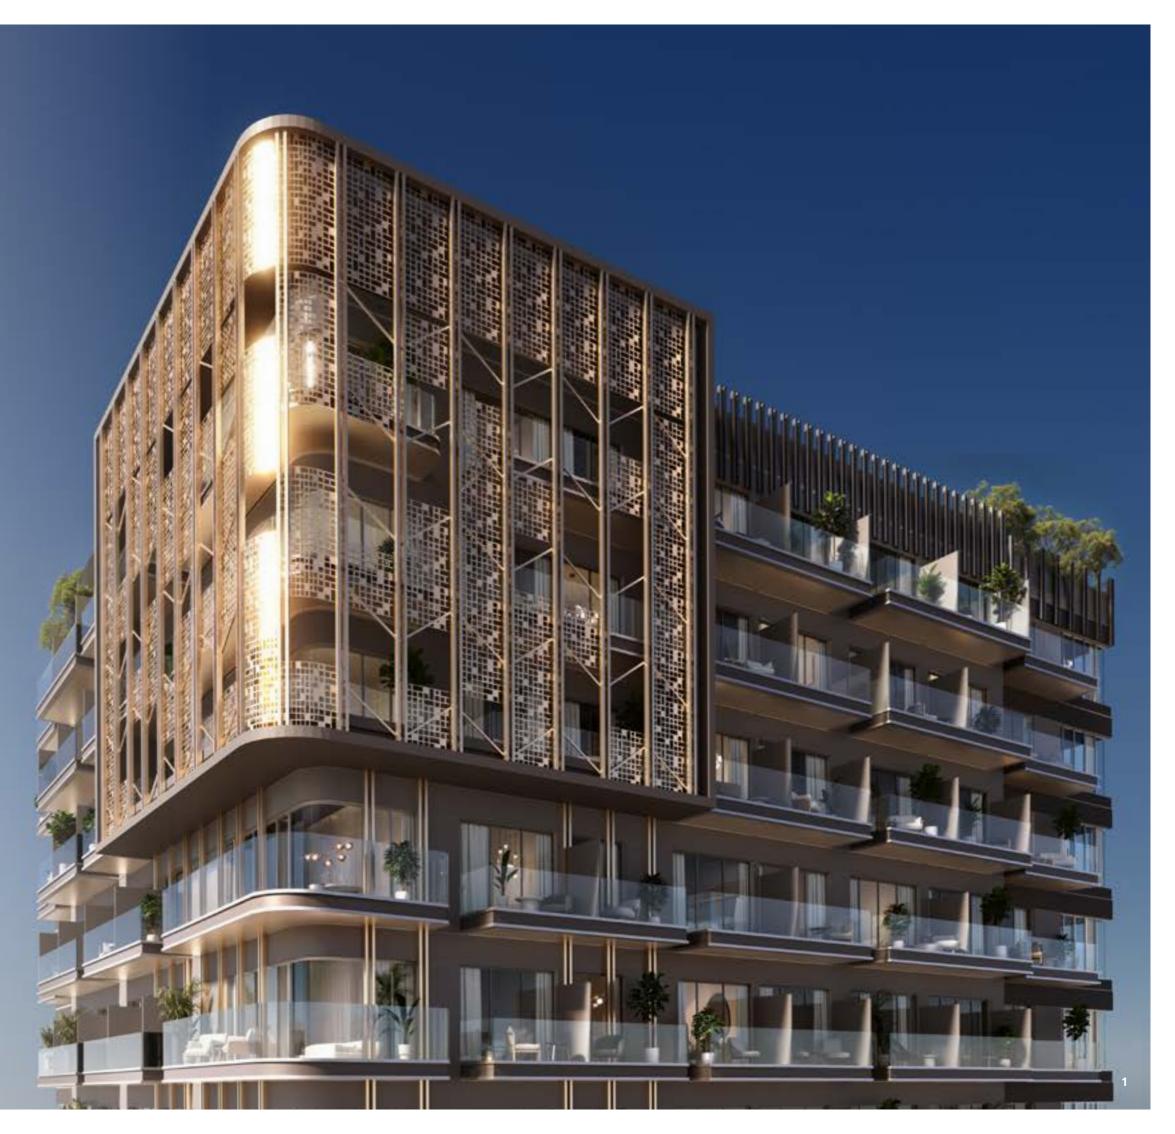

### DESIGNED TO SHINE

Step into LUME, where design seamlessly integrates with functionality, and every space is curated to your lifestyle. The public areas feature warm terracotta and burgundy tones with off-white accents, creating a cozy and sophisticated atmosphere, while onyx marble adds a luxurious touch. Brushed gold finishes and reflective wall accents enhance the elegance of these spaces, and wood laminate paneling paired with contemporary lounge furniture in earthy tones creates a balanced, modern look. These details carry throughout the interiors, ensuring a cohesive flow where every apartment is carefully crafted with attention to detail.

#### RADIANCE IN EVERY DETAIL

| BUILDING STRUCTUR | <b>G</b> + 4P + 14 floors |
|-------------------|---------------------------|
| RESIDENTIAL UNITS | 178 units                 |
| UNIT MIX          | Studio, 1 & 2 bedroom     |
| UNIT SIZE         | Up to 1,318 SQ FT         |