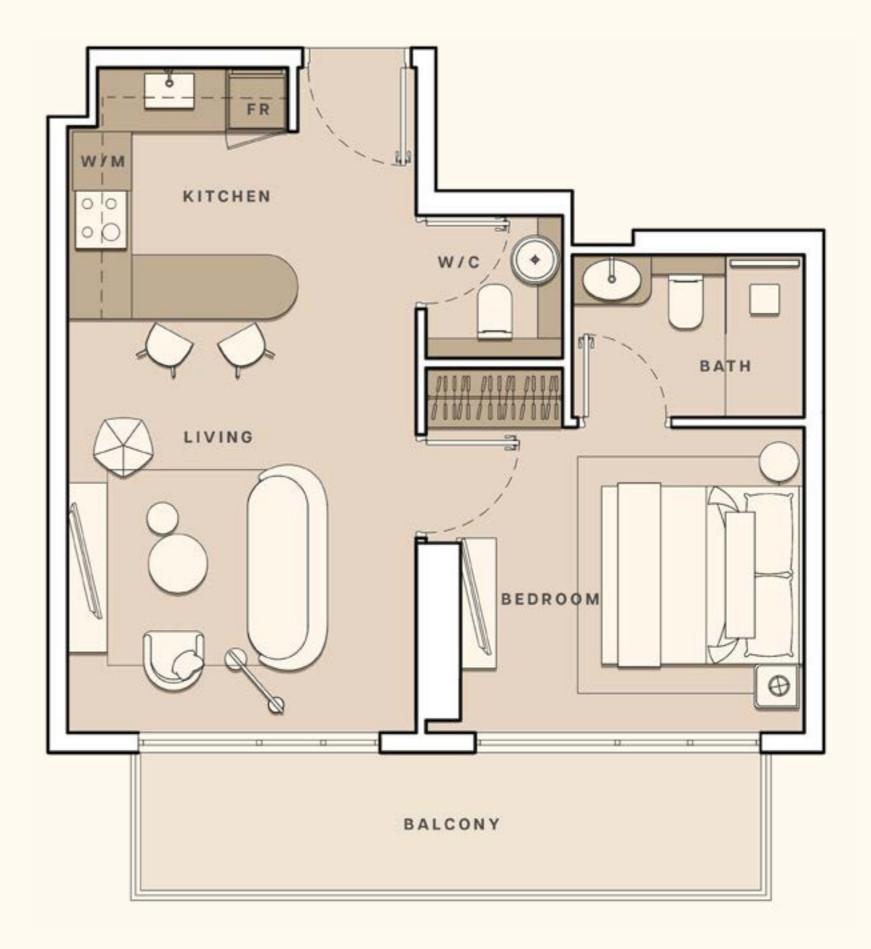

# STUDIO APARTMENT A

| • | TOTAL AREA   | 382.98 SQ FT |
|---|--------------|--------------|
|   | UNIT AREA    | 321.95 SQ FT |
|   | BALCONY AREA | 61.03 SQ FT  |

1. All dimensions are in imperial and metric, and measured to structural elements and exclude wall finishes and construction tolerances. 2. All materials, dimensions, and drawings are approximate only. 3. Information is subject to change without notice at developer's absolute discretion. 4. Actual area may vary from the stated area. 5. Drawings not to scale. 6. All images used are for illustrative purposes only and do not represent the actual size, features, specifications, fittings, and furnishings. 7. The developer reserves the right to make revisions / alterations, at its absolute discretion, without any liability whatsoever.