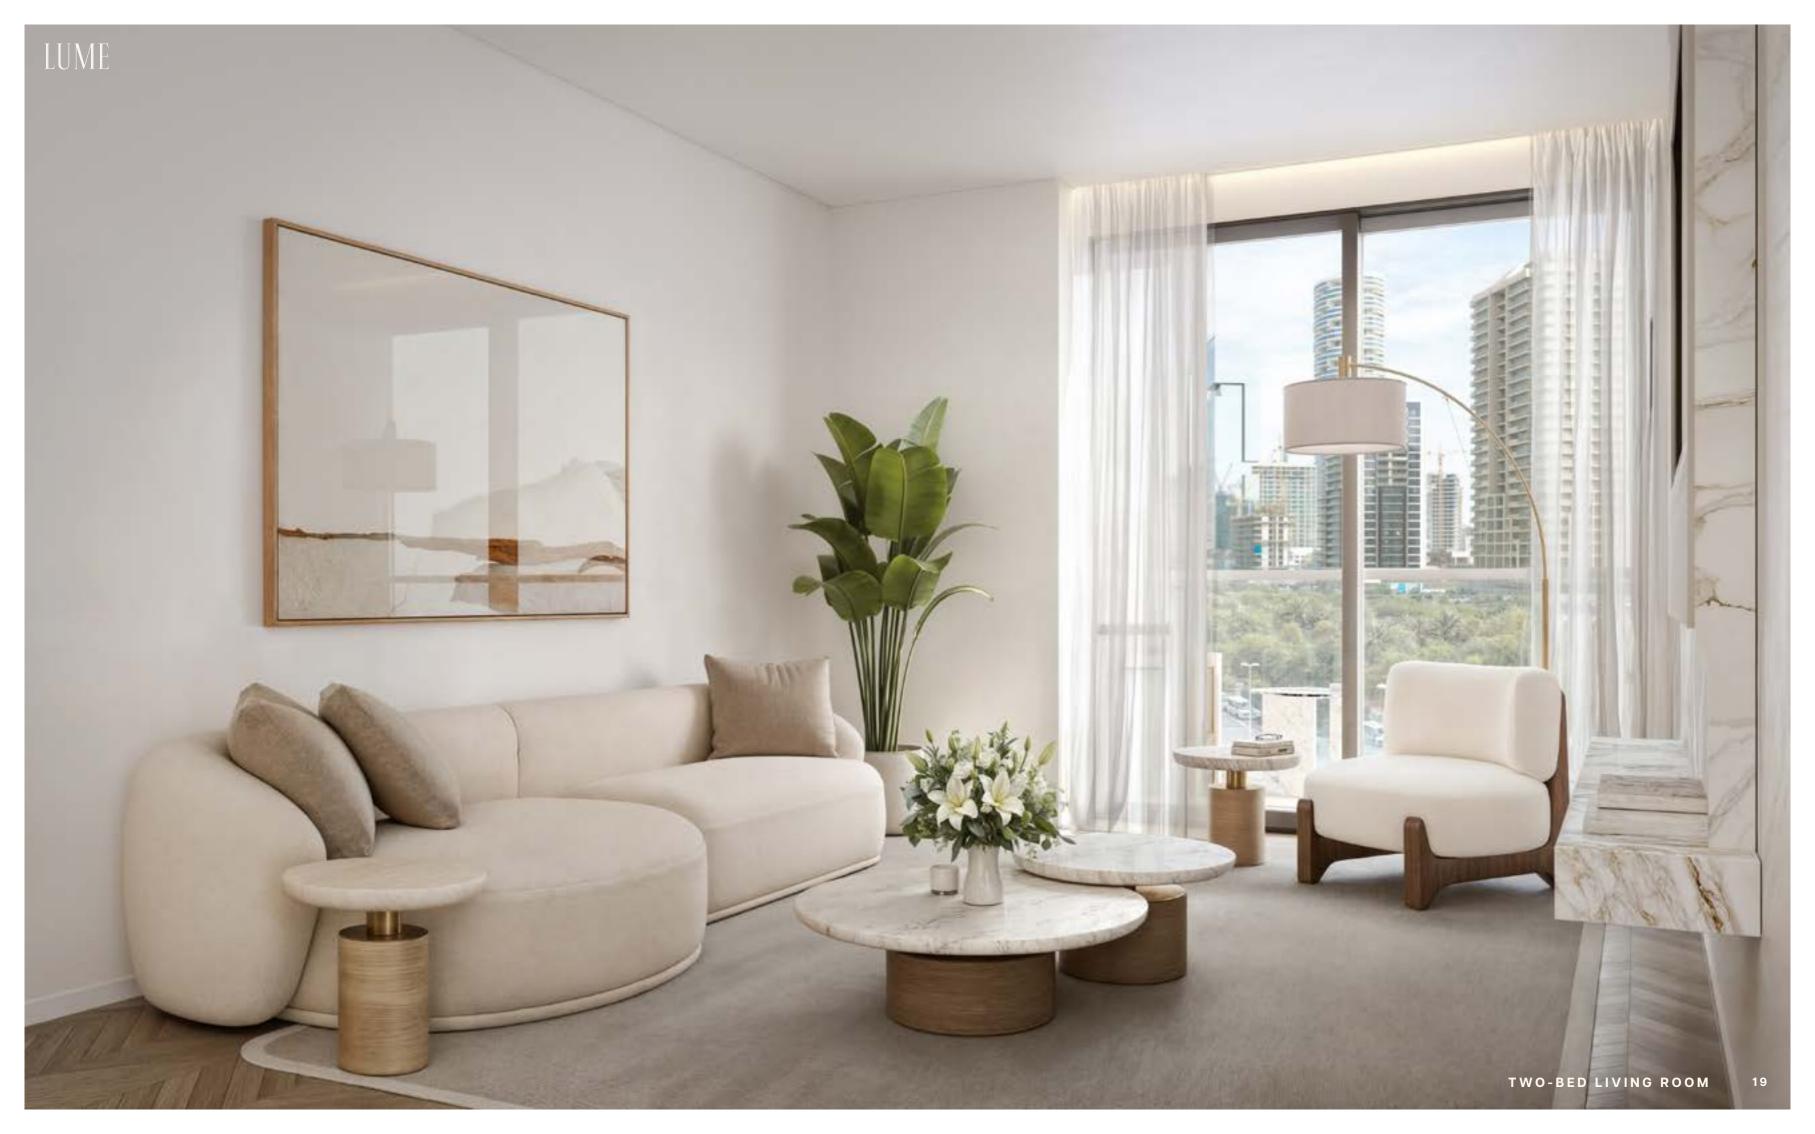

### DESIGNED TO SHINE

Step into LUME, where design seamlessly integrates with functionality, and every space is curated to your lifestyle. The public areas feature warm terracotta and burgundy tones with off-white accents, creating a cozy and sophisticated atmosphere, while onyx marble adds a luxurious touch. Brushed gold finishes and reflective wall accents enhance the elegance of these spaces, and wood laminate paneling paired with contemporary lounge furniture in earthy tones creates a balanced, modern look. These details carry throughout the interiors, ensuring a cohesive flow where every apartment is carefully crafted with attention to detail.

The interplay of natural light, premium finishes, and modern fixtures defines LUME. Each apartment features carefully selected materials, from sleek, high-quality laminate wood flooring to custom-designed cabinetry and countertops. Thoughtfully designed layouts provide a perfect balance of intimacy and openness, offering spaces that adapt to your lifestyle. Floor-to-ceiling windows maximize natural light and connect to the outdoors, bringing the energy of Jumeirah Village Circle inside and transforming every apartment into a haven of comfort. Smartly placed nooks and refined details – such as state-of-the-art appliances, rich terracotta and burgundy paint and fabrics, and custom pendant lighting – add a mature, timeless touch, allowing you to live, work, and soak in the energy of your surroundings.