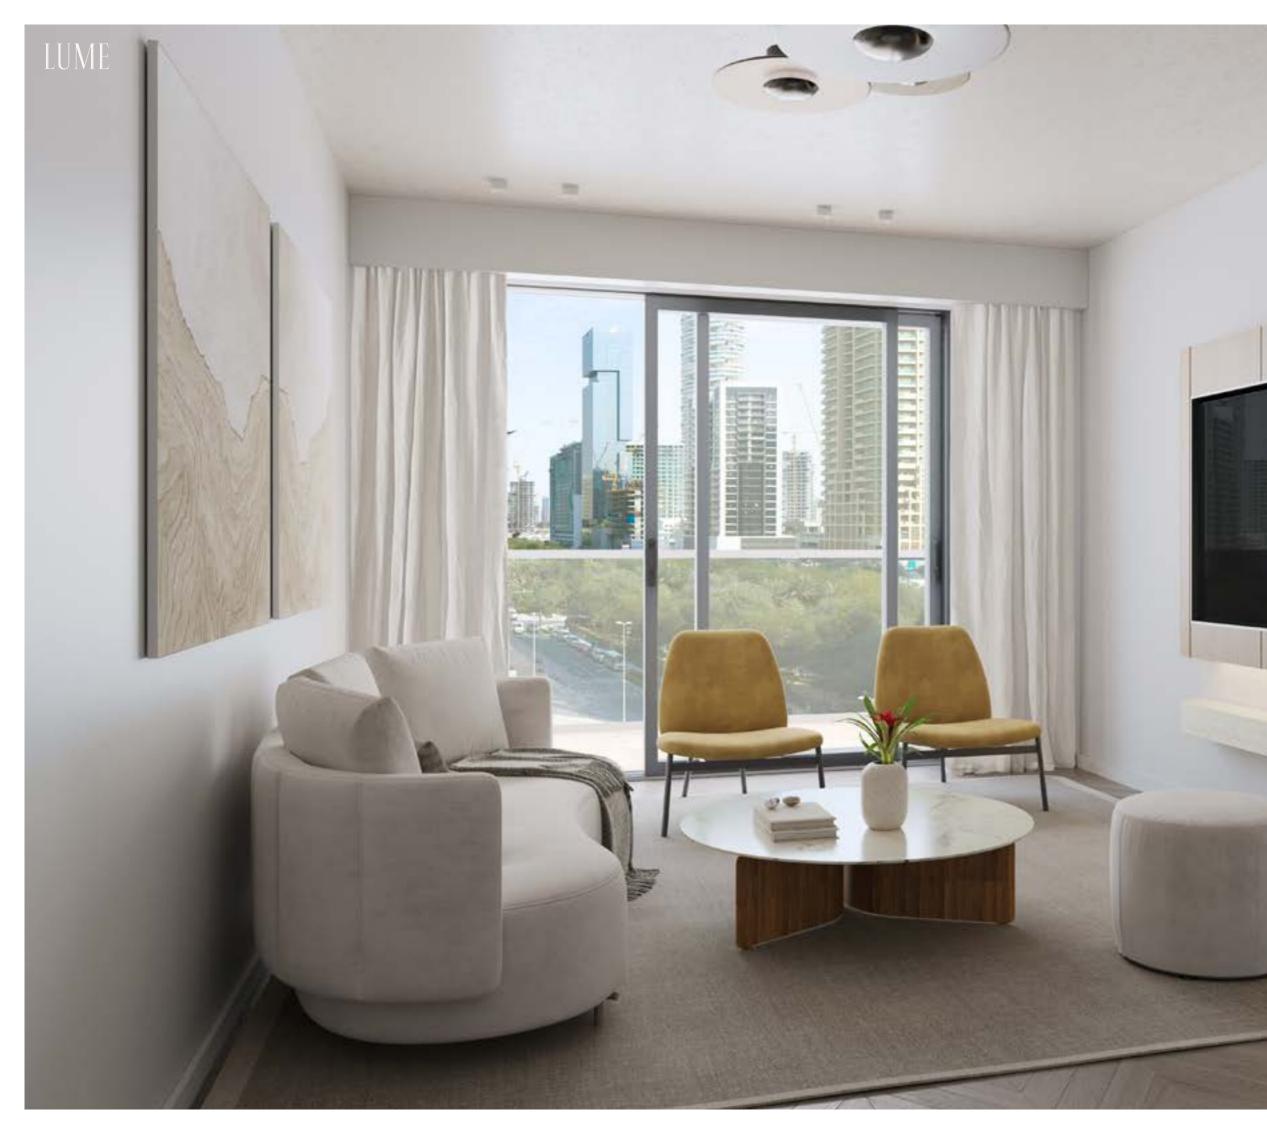

### DESIGNED TO SHINE

Step into LUME, where design seamlessly integrates with functionality, and every space is curated to your lifestyle. The public areas feature warm terracotta and burgundy tones with off-white accents, creating a cozy and sophisticated atmosphere, while onyx marble adds a luxurious touch. Brushed gold finishes and reflective wall accents enhance the elegance of these spaces, and wood laminate paneling paired with contemporary lounge furniture in earthy tones creates a balanced, modern look. These details carry throughout the interiors, ensuring a cohesive flow where every apartment is carefully crafted with attention to detail.

The interplay of natural light, premium finishes, and modern fixtures defines LUME. Each apartment features carefully selected materials, from sleek, high-quality laminate wood flooring to custom-designed cabinetry and countertops. Thoughtfully designed layouts provide a perfect balance of intimacy and openness, offering spaces that adapt to your lifestyle. Floor-to-ceiling windows maximize natural light and connect to the outdoors, bringing the energy of Jumeirah Village Circle inside and transforming every apartment into a haven of comfort. Smartly placed nooks and refined details – such as state-of-the-art appliances, rich terracotta and burgundy paint and fabrics, and custom pendant lighting – add a mature, timeless touch, allowing you to live, work, and soak in the energy of your surroundings.

#### LICHT UP YOUR EVERYDAY

Our interiors are crafted to elevate urban living with a refined urban deco aesthetic, creating a stylish sanctuary for every resident. Off-white shades with wood laminate finishes introduce a serene, minimalist ambiance, while chevron wood-look porcelain in the bedrooms and stone-look porcelain in the bathrooms add texture and elegance.

Brushed gold accents in the bathroom fixtures bring sophistication and warmth, complemented by custom lighting and niches that create intimate, elegant spaces. Burgundy and terracotta fabrics add vibrant accents, balancing the calm aesthetic and infusing the interiors with a welcoming energy. Integrated appliances and expansive wardrobe space enhance convenience, ensuring every detail is crafted for modern, effortless living.