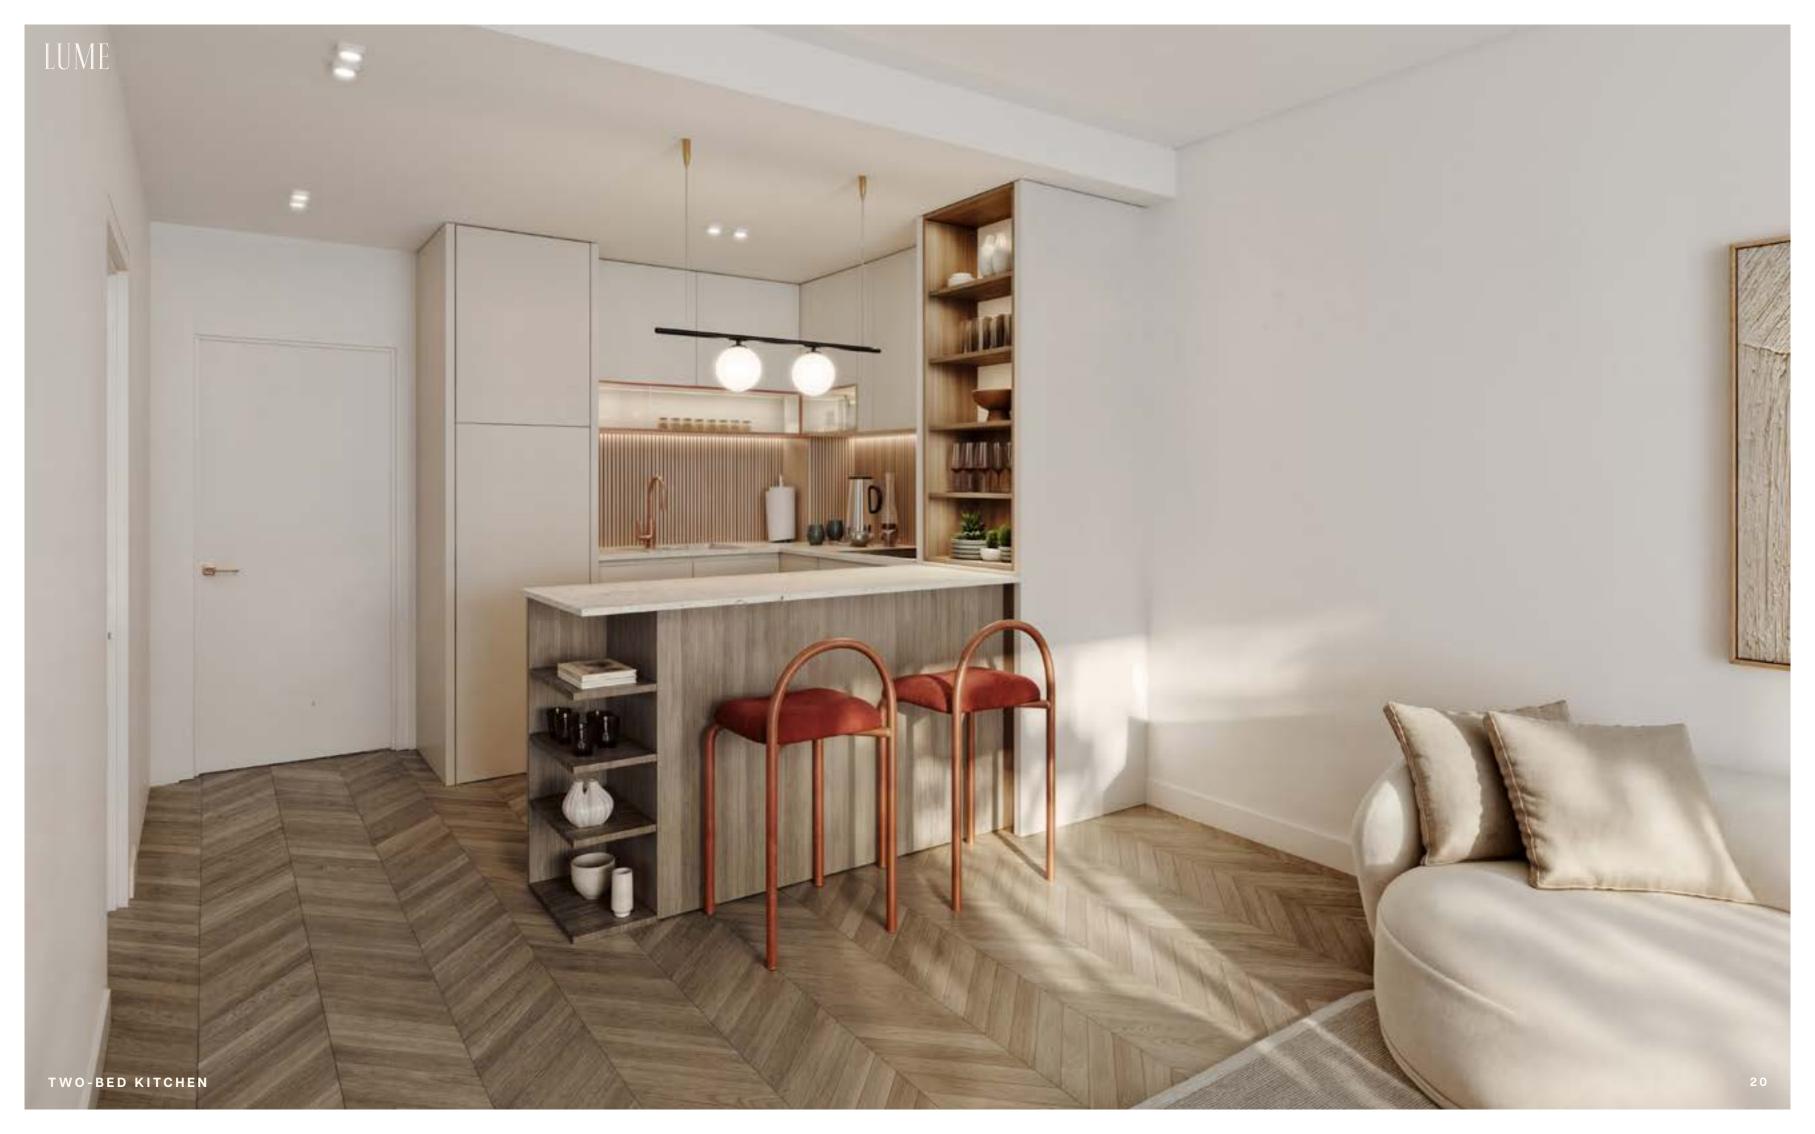

### DESIGNED TO SHINE

Step into LUME, where design seamlessly integrates with functionality, and every space is curated to your lifestyle. The public areas feature warm terracotta and burgundy tones with off-white accents, creating a cozy and sophisticated atmosphere, while onyx marble adds a luxurious touch. Brushed gold finishes and reflective wall accents enhance the elegance of these spaces, and wood laminate paneling paired with contemporary lounge furniture in earthy tones creates a balanced, modern look. These details carry throughout the interiors, ensuring a cohesive flow where every apartment is carefully crafted with attention to detail.

The interplay of natural light, premium finishes, and modern fixtures defines LUME. Each apartment features carefully selected materials, from sleek, high-quality laminate wood flooring to custom-designed cabinetry and countertops. Thoughtfully designed layouts provide a perfect balance of intimacy and openness, offering spaces that adapt to your lifestyle. Floor-to-ceiling windows maximize natural light and connect to the outdoors, bringing the energy of Jumeirah Village Circle inside and transforming every apartment into a haven of comfort. Smartly placed nooks and refined details – such as state-of-the-art appliances, rich terracotta and burgundy paint and fabrics, and custom pendant lighting – add a mature, timeless touch, allowing you to live, work, and soak in the energy of your surroundings.