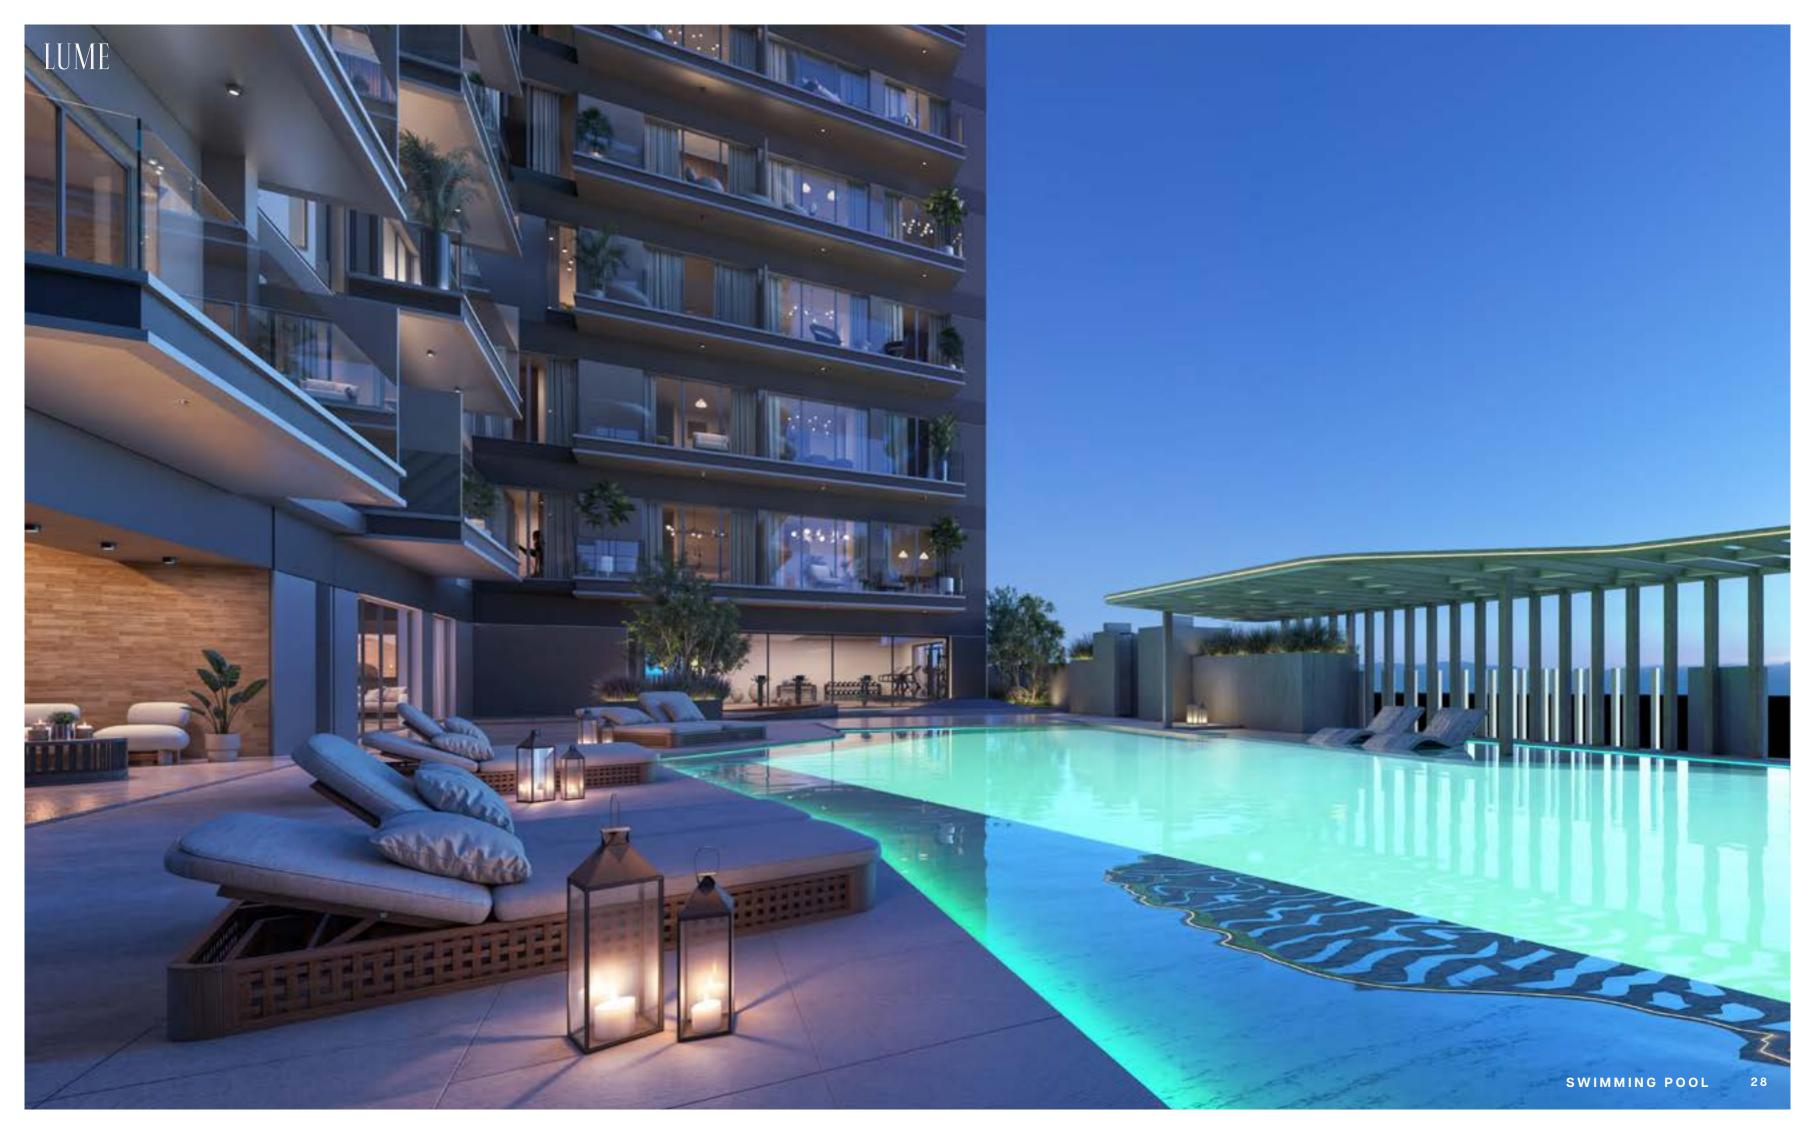

#### SPARK YOUR SENSES

| CLUB  | HOUSE     | OUTDOOR FITNESS AREA |
|-------|-----------|----------------------|
| PADEL | .COURT 🛑  | OUTDOOR EVENTS AREA  |
| SWIMI | MING POOL | LOUNGE SEATING AREA  |
|       | R GYM 🥚   | GAZEBO (BBQ AREA)    |

Dive into relaxation at our sparkling pool, the perfect retreat to unwind after a busy day or rejuvenate on weekends. Surrounded by a shaded pool deck and lounge seating, it is ideal for both socializing and soaking in the stunning views. For outdoor enthusiasts, the fitness area offers the perfect space for yoga, pilates, and mindful movement, while the indoor gym caters to all fitness levels with top-tier equipment to inspire an active, healthy lifestyle. For those seeking a bit of friendly competition, the rooftop padel court offers an invigorating way to stay active while enjoying breathtaking views. Whether you are swimming, relaxing, working out, or rallying, each space offers a perfect balance of rejuvenation and vitality.