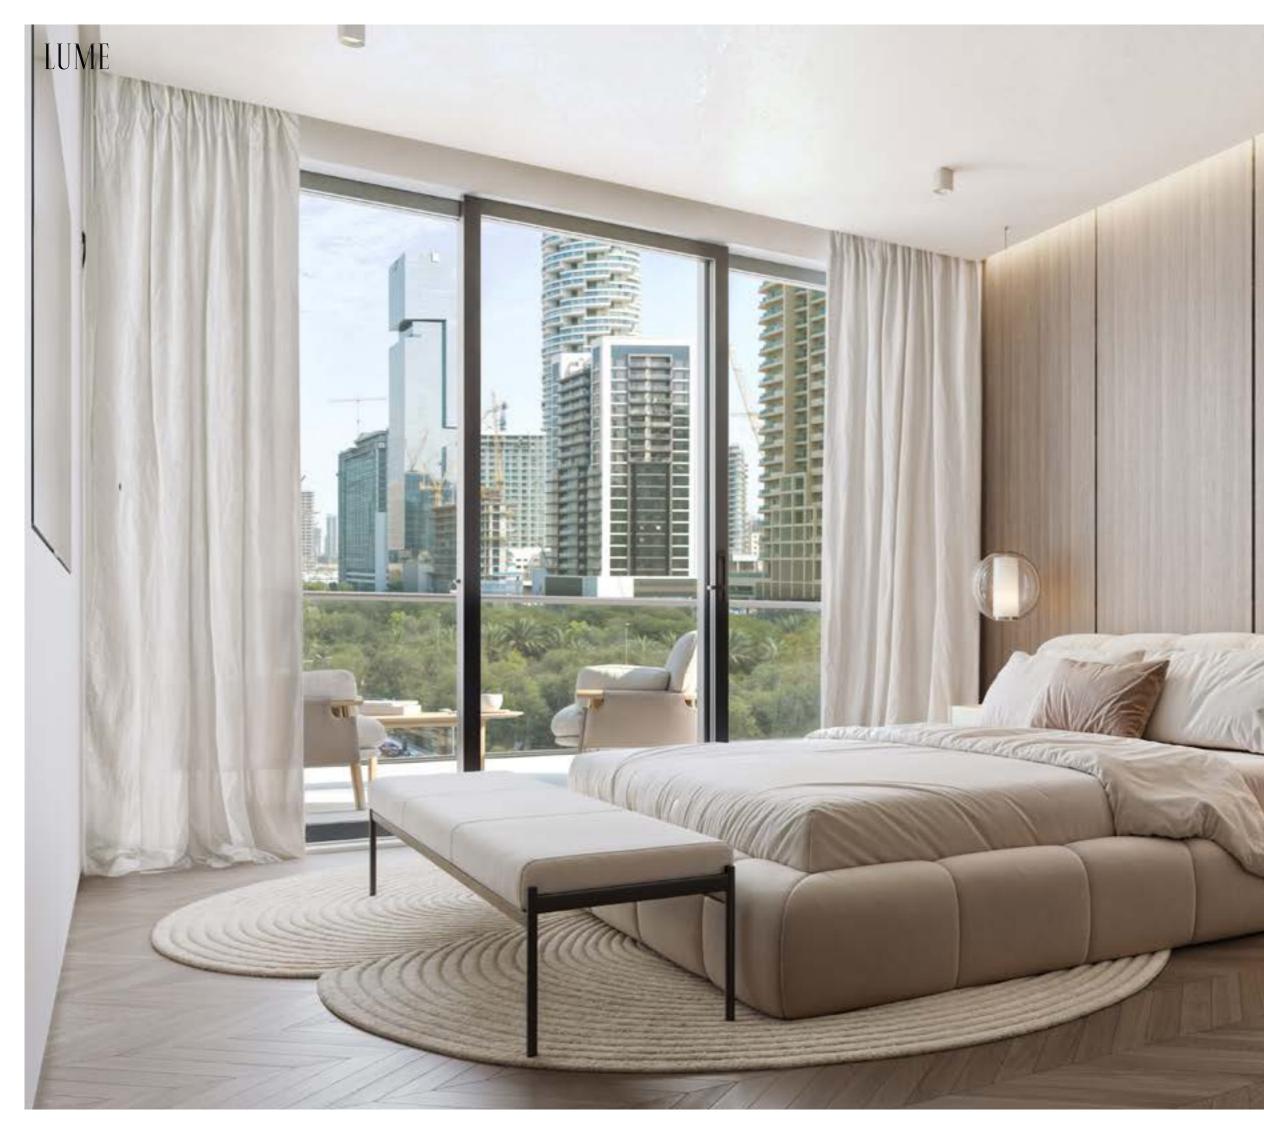

### DESIGNED TO SHINE

Step into LUME, where design seamlessly integrates with functionality, and every space is curated to your lifestyle. The public areas feature warm terracotta and burgundy tones with off-white accents, creating a cozy and sophisticated atmosphere, while onyx marble adds a luxurious touch. Brushed gold finishes and reflective wall accents enhance the elegance of these spaces, and wood laminate paneling paired with contemporary lounge furniture in earthy tones creates a balanced, modern look. These details carry throughout the interiors, ensuring a cohesive flow where every apartment is carefully crafted with attention to detail.

The interplay of natural light, premium finishes, and modern fixtures defines LUME. Each apartment features carefully selected materials, from sleek, high-quality laminate wood flooring to custom-designed cabinetry and countertops. Thoughtfully designed layouts provide a perfect balance of intimacy and openness, offering spaces that adapt to your lifestyle. Floor-to-ceiling windows maximize natural light and connect to the outdoors, bringing the energy of Jumeirah Village Circle inside and transforming every apartment into a haven of comfort. Smartly placed nooks and refined details – such as state-of-the-art appliances, rich terracotta and burgundy paint and fabrics, and custom pendant lighting – add a mature, timeless touch, allowing you to live, work, and soak in the energy of your surroundings.