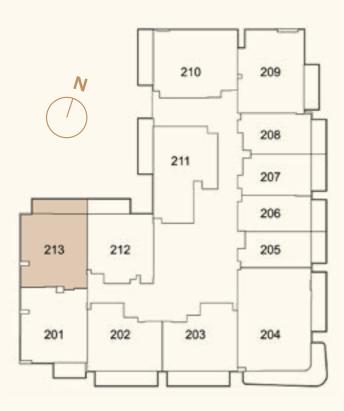

# STUDIO APARTMENT A

| • | TOTAL AREA   | 382.98 SQ FT |
|---|--------------|--------------|
|   | UNIT AREA    | 321.95 SQ FT |
|   | BALCONY AREA | 61.03 SQ FT  |

1. All dimensions are in imperial and metric, and measured to structural elements and exclude wall finishes and construction tolerances. 2. All materials, dimensions, and drawings are approximate only. 3. Information is subject to change without notice at developer's absolute discretion. 4. Actual area may vary from the stated area. 5. Drawings not to scale. 6. All images used are for illustrative purposes only and do not represent the actual size, features, specifications, fittings, and furnishings. 7. The developer reserves the right to make revisions / alterations, at its absolute discretion, without any liability whatsoever.

# STUDIO APARTMENT B

| TOTAL AREA   | 347.57 SQ FT |
|--------------|--------------|
| UNIT AREA    | 294.82 SQ FT |
| BALCONY AREA | 52.74 SQ FT  |

1. All dimensions are in imperial and metric, and measured to structural elements and exclude wall finishes and construction tolerances. 2. All materials, dimensions, and drawings are approximate only. 3. Information is subject to change without notice at developer's absolute discretion. 4. Actual area may vary from the stated area. 5. Drawings not to scale. 6. All images used are for illustrative purposes only and do not represent the actual size, features, specifications, fittings, and furnishings. 7. The developer reserves the right to make revisions / alterations, at its absolute discretion, without any liability whatsoever.

# STUDIO APARTMENT C

| TOTAL AREA   | 335.08 SQ FT |
|--------------|--------------|
| UNIT AREA    | 282.34 SQ FT |
| BALCONY AREA | 52.74 SQ FT  |

1. All dimensions are in imperial and metric, and measured to structural elements and exclude wall finishes and construction tolerances. 2. All materials, dimensions, and drawings are approximate only. 3. Information is subject to change without notice at developer's absolute discretion. 4. Actual area may vary from the stated area. 5. Drawings not to scale. 6. All images used are for illustrative purposes only and do not represent the actual size, features, specifications, fittings, and furnishings. 7. The developer reserves the right to make revisions / alterations, at its absolute discretion, without any liability whatsoever.