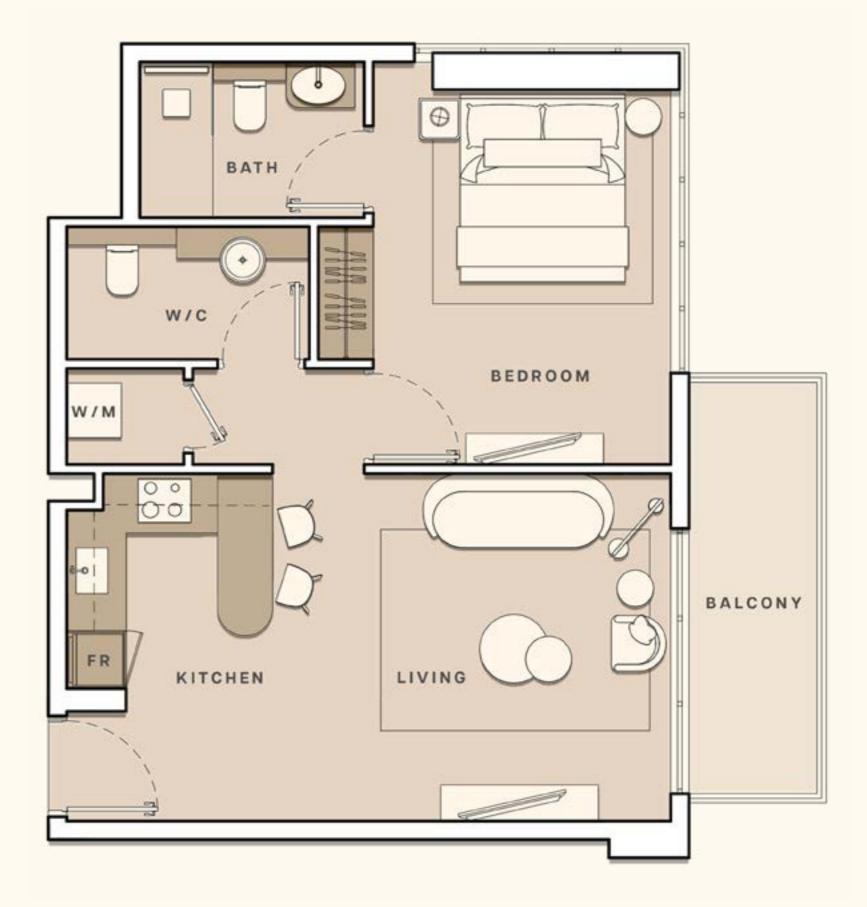

# ONE BED APARTMENT A

| • | TOTAL AREA   | 601.70 SQ FT |
|---|--------------|--------------|
| • | UNIT AREA    | 497.51 SQ FT |
|   | BALCONY AREA | 104.19 SQ FT |

1. All dimensions are in imperial and metric, and measured to structural elements and exclude wall finishes and construction tolerances. 2. All materials, dimensions, and drawings are approximate only. 3. Information is subject to change without notice at developer's absolute discretion. 4. Actual area may vary from the stated area. 5. Drawings not to scale. 6. All images used are for illustrative purposes only and do not represent the actual size, features, specifications, fittings, and furnishings. 7. The developer reserves the right to make revisions / alterations, at its absolute discretion, without any liability whatsoever.

# ONE BED APARTMENT B

| • | TOTAL AREA   | 603.42 SQ FT |
|---|--------------|--------------|
| • | UNIT AREA    | 550.04 SQ FT |
|   | BALCONY AREA | 53.39 SQ FT  |

1. All dimensions are in imperial and metric, and measured to structural elements and exclude wall finishes and construction tolerances. 2. All materials, dimensions, and drawings are approximate only. 3. Information is subject to change without notice at developer's absolute discretion. 4. Actual area may vary from the stated area. 5. Drawings not to scale. 6. All images used are for illustrative purposes only and do not represent the actual size, features, specifications, fittings, and furnishings. 7. The developer reserves the right to make revisions / alterations, at its absolute discretion, without any liability whatsoever.

# ONE BED APARTMENT C

| • | TOTAL AREA   | 676.51 SQ FT |
|---|--------------|--------------|
| • | UNIT AREA    | 601.81 SQ FT |
|   | BALCONY AREA | 74.70 SQ FT  |

1. All dimensions are in imperial and metric, and measured to structural elements and exclude wall finishes and construction tolerances. 2. All materials, dimensions, and drawings are approximate only. 3. Information is subject to change without notice at developer's absolute discretion. 4. Actual area may vary from the stated area. 5. Drawings not to scale. 6. All images used are for illustrative purposes only and do not represent the actual size, features, specifications, fittings, and furnishings. 7. The developer reserves the right to make revisions / alterations, at its absolute discretion, without any liability whatsoever.

# ONE BED APARTMENT D

| TOTAL AREA   | 715.15 SQ FT |
|--------------|--------------|
| UNIT AREA    | 622.37 SQ FT |
| BALCONY AREA | 92.78 SQ FT  |

1. All dimensions are in imperial and metric, and measured to structural elements and exclude wall finishes and construction tolerances. 2. All materials, dimensions, and drawings are approximate only. 3. Information is subject to change without notice at developer's absolute discretion. 4. Actual area may vary from the stated area. 5. Drawings not to scale. 6. All images used are for illustrative purposes only and do not represent the actual size, features, specifications, fittings, and furnishings. 7. The developer reserves the right to make revisions / alterations, at its absolute discretion, without any liability whatsoever.

# ONE BED APARTMENT E

| • | TOTAL AREA   | 685.12 SQ FT |
|---|--------------|--------------|
| • | UNIT AREA    | 591.91 SQ FT |
|   | BALCONY AREA | 93.22 SQ FT  |

1. All dimensions are in imperial and metric, and measured to structural elements and exclude wall finishes and construction tolerances. 2. All materials, dimensions, and drawings are approximate only. 3. Information is subject to change without notice at developer's absolute discretion. 4. Actual area may vary from the stated area. 5. Drawings not to scale. 6. All images used are for illustrative purposes only and do not represent the actual size, features, specifications, fittings, and furnishings. 7. The developer reserves the right to make revisions / alterations, at its absolute discretion, without any liability whatsoever.

# ONE BED APARTMENT F

|   | TOTAL AREA   | 563.38 SQ FT |
|---|--------------|--------------|
| • | UNIT AREA    | 491.70 SQ FT |
|   | BALCONY AREA | 71.69 SQ FT  |

1. All dimensions are in imperial and metric, and measured to structural elements and exclude wall finishes and construction tolerances. 2. All materials, dimensions, and drawings are approximate only. 3. Information is subject to change without notice at developer's absolute discretion. 4. Actual area may vary from the stated area. 5. Drawings not to scale. 6. All images used are for illustrative purposes only and do not represent the actual size, features, specifications, fittings, and furnishings. 7. The developer reserves the right to make revisions / alterations, at its absolute discretion, without any liability whatsoever.

# ONE BED APARTMENT G

| TOTAL AREA   | 639.16 SQ FT |
|--------------|--------------|
| UNIT AREA    | 547.88 SQ FT |
| BALCONY AREA | 91.28 SQ FT  |

1. All dimensions are in imperial and metric, and measured to structural elements and exclude wall finishes and construction tolerances. 2. All materials, dimensions, and drawings are approximate only. 3. Information is subject to change without notice at developer's absolute discretion. 4. Actual area may vary from the stated area. 5. Drawings not to scale. 6. All images used are for illustrative purposes only and do not represent the actual size, features, specifications, fittings, and furnishings. 7. The developer reserves the right to make revisions / alterations, at its absolute discretion, without any liability whatsoever.