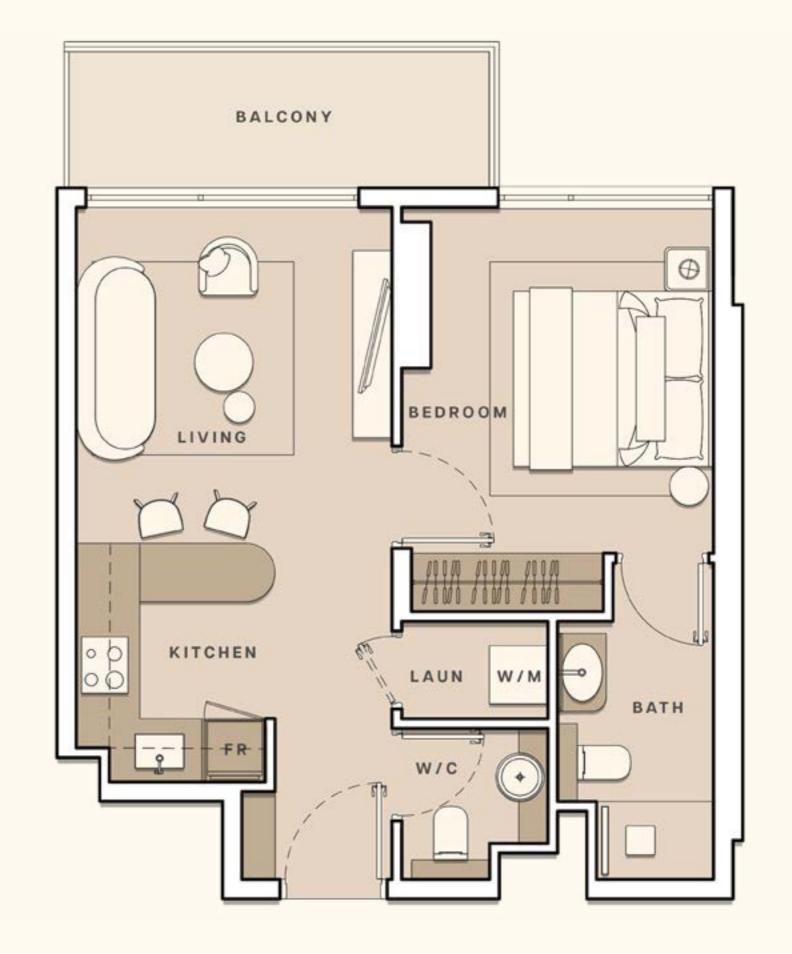

# STUDIO APARTMENT A

| • | TOTAL AREA   | 382.98 SQ FT |
|---|--------------|--------------|
|   | UNIT AREA    | 321.95 SQ FT |
|   | BALCONY AREA | 61.03 SQ FT  |

1. All dimensions are in imperial and metric, and measured to structural elements and exclude wall finishes and construction tolerances. 2. All materials, dimensions, and drawings are approximate only. 3. Information is subject to change without notice at developer's absolute discretion. 4. Actual area may vary from the stated area. 5. Drawings not to scale. 6. All images used are for illustrative purposes only and do not represent the actual size, features, specifications, fittings, and furnishings. 7. The developer reserves the right to make revisions / alterations, at its absolute discretion, without any liability whatsoever.

# STUDIO APARTMENT B

| TOTAL AREA   | 347.57 SQ FT |
|--------------|--------------|
| UNIT AREA    | 294.82 SQ FT |
| BALCONY AREA | 52.74 SQ FT  |

1. All dimensions are in imperial and metric, and measured to structural elements and exclude wall finishes and construction tolerances. 2. All materials, dimensions, and drawings are approximate only. 3. Information is subject to change without notice at developer's absolute discretion. 4. Actual area may vary from the stated area. 5. Drawings not to scale. 6. All images used are for illustrative purposes only and do not represent the actual size, features, specifications, fittings, and furnishings. 7. The developer reserves the right to make revisions / alterations, at its absolute discretion, without any liability whatsoever.

# STUDIO APARTMENT C

| TOTAL AREA   | 335.08 SQ FT |
|--------------|--------------|
| UNIT AREA    | 282.34 SQ FT |
| BALCONY AREA | 52.74 SQ FT  |

1. All dimensions are in imperial and metric, and measured to structural elements and exclude wall finishes and construction tolerances. 2. All materials, dimensions, and drawings are approximate only. 3. Information is subject to change without notice at developer's absolute discretion. 4. Actual area may vary from the stated area. 5. Drawings not to scale. 6. All images used are for illustrative purposes only and do not represent the actual size, features, specifications, fittings, and furnishings. 7. The developer reserves the right to make revisions / alterations, at its absolute discretion, without any liability whatsoever.