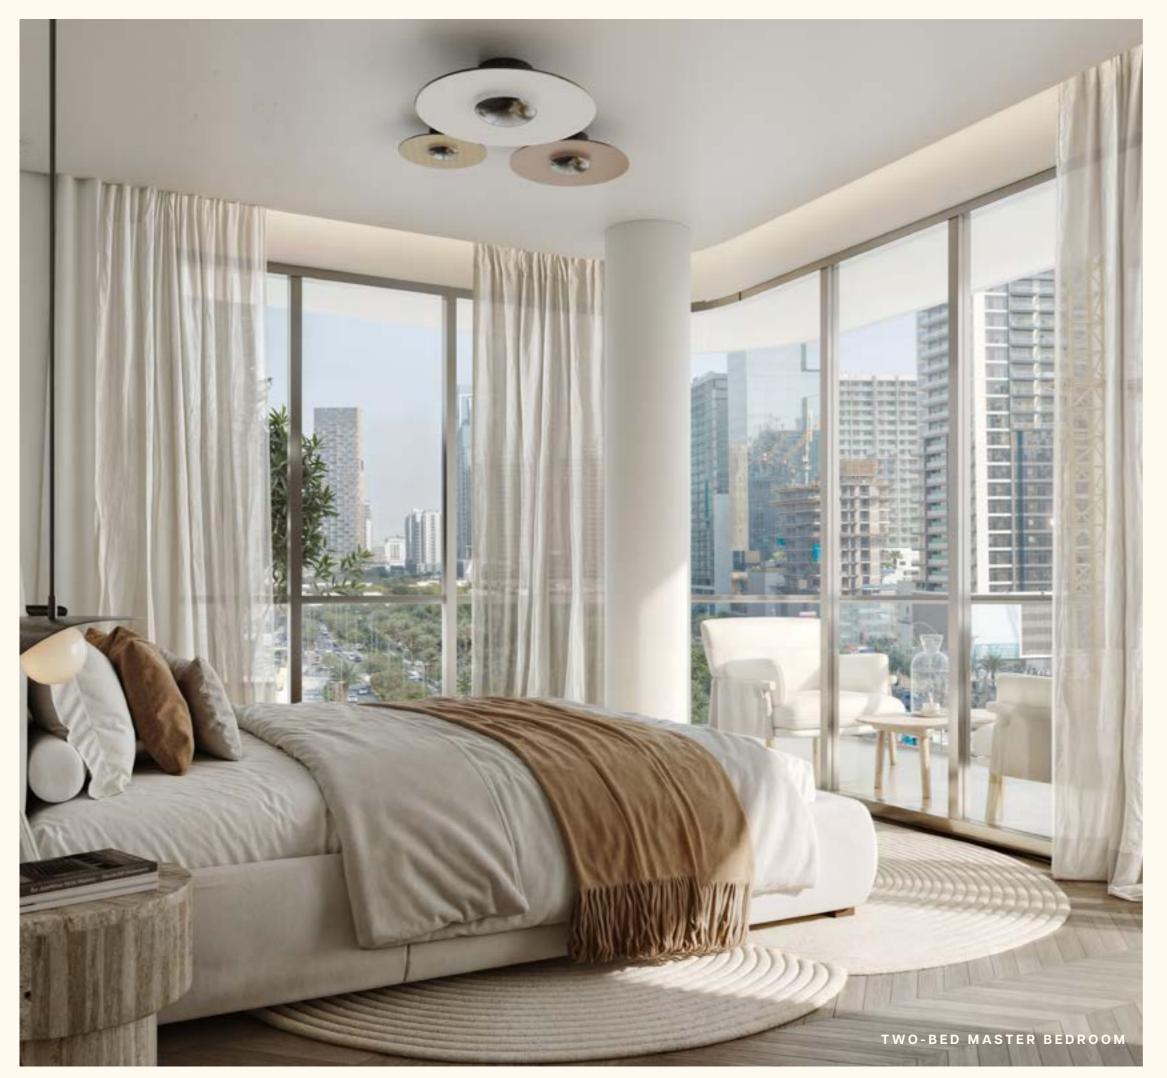

The interplay of natural light, premium finishes, and modern fixtures defines LUME. Each apartment features carefully selected materials, from sleek, high-quality laminate wood flooring to custom-designed cabinetry and countertops. Thoughtfully designed layouts provide a perfect balance of intimacy and openness, offering spaces that adapt to your lifestyle. Floor-to-ceiling windows maximize natural light and connect to the outdoors, bringing the energy of Jumeirah Village Circle inside and transforming every apartment into a haven of comfort. Smartly placed nooks and refined details – such as state-of-the-art appliances, rich terracotta and burgundy paint and fabrics, and custom pendant lighting – add a mature, timeless touch, allowing you to live, work, and soak in the energy of your surroundings.

#### LICHT UP YOUR EVERYDAY

Our interiors are crafted to elevate urban living with a refined urban deco aesthetic, creating a stylish sanctuary for every resident. Off-white shades with wood laminate finishes introduce a serene, minimalist ambiance, while chevron wood-look porcelain in the bedrooms and stone-look porcelain in the bathrooms add texture and elegance.