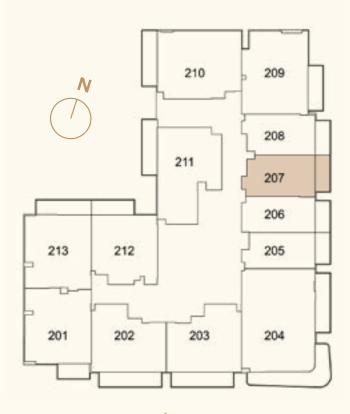

#### FLOOR PLANS

### YOUR BEAMING SPACE

From smartly laid out, light-filled studios that optimize space and blend functionality with style, to airy one-bedroom apartments that provide a serene escape with generous living areas, and expansive two-bedrooms designed for young families with ample room for growth. Each apartment is purposefully crafted with open layouts that create a sense of flow and connection between spaces. Large windows and well-placed balconies bring the outdoors in, while clever storage solutions ensure every square meter is utilized to its fullest potential.