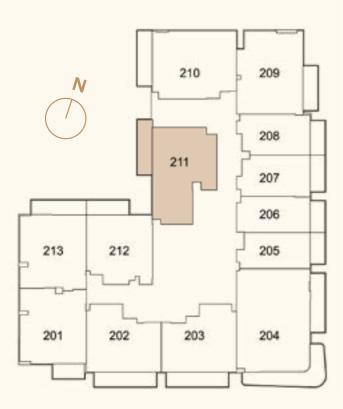

# ONE BED APARTMENT A

| • | TOTAL AREA   | 601.70 SQ FT |
|---|--------------|--------------|
| • | UNIT AREA    | 497.51 SQ FT |
|   | BALCONY AREA | 104.19 SQ FT |

1. All dimensions are in imperial and metric, and measured to structural elements and exclude wall finishes and construction tolerances. 2. All materials, dimensions, and drawings are approximate only. 3. Information is subject to change without notice at developer's absolute discretion. 4. Actual area may vary from the stated area. 5. Drawings not to scale. 6. All images used are for illustrative purposes only and do not represent the actual size, features, specifications, fittings, and furnishings. 7. The developer reserves the right to make revisions / alterations, at its absolute discretion, without any liability whatsoever.

# ONE BED APARTMENT B

| • | TOTAL AREA   | 603.42 SQ FT |
|---|--------------|--------------|
| • | UNIT AREA    | 550.04 SQ FT |
|   | BALCONY AREA | 53.39 SQ FT  |

1. All dimensions are in imperial and metric, and measured to structural elements and exclude wall finishes and construction tolerances. 2. All materials, dimensions, and drawings are approximate only. 3. Information is subject to change without notice at developer's absolute discretion. 4. Actual area may vary from the stated area. 5. Drawings not to scale. 6. All images used are for illustrative purposes only and do not represent the actual size, features, specifications, fittings, and furnishings. 7. The developer reserves the right to make revisions / alterations, at its absolute discretion, without any liability whatsoever.

# ONE BED APARTMENT C

| • | TOTAL AREA   | 676.51 SQ FT |
|---|--------------|--------------|
| • | UNIT AREA    | 601.81 SQ FT |
|   | BALCONY AREA | 74.70 SQ FT  |

1. All dimensions are in imperial and metric, and measured to structural elements and exclude wall finishes and construction tolerances. 2. All materials, dimensions, and drawings are approximate only. 3. Information is subject to change without notice at developer's absolute discretion. 4. Actual area may vary from the stated area. 5. Drawings not to scale. 6. All images used are for illustrative purposes only and do not represent the actual size, features, specifications, fittings, and furnishings. 7. The developer reserves the right to make revisions / alterations, at its absolute discretion, without any liability whatsoever.

# ONE BED APARTMENT D

| TOTAL AREA   | 715.15 SQ FT |
|--------------|--------------|
| UNIT AREA    | 622.37 SQ FT |
| BALCONY AREA | 92.78 SQ FT  |

1. All dimensions are in imperial and metric, and measured to structural elements and exclude wall finishes and construction tolerances. 2. All materials, dimensions, and drawings are approximate only. 3. Information is subject to change without notice at developer's absolute discretion. 4. Actual area may vary from the stated area. 5. Drawings not to scale. 6. All images used are for illustrative purposes only and do not represent the actual size, features, specifications, fittings, and furnishings. 7. The developer reserves the right to make revisions / alterations, at its absolute discretion, without any liability whatsoever.

# ONE BED APARTMENT E

| • | TOTAL AREA   | 685.12 SQ FT |
|---|--------------|--------------|
| • | UNIT AREA    | 591.91 SQ FT |
|   | BALCONY AREA | 93.22 SQ FT  |

1. All dimensions are in imperial and metric, and measured to structural elements and exclude wall finishes and construction tolerances. 2. All materials, dimensions, and drawings are approximate only. 3. Information is subject to change without notice at developer's absolute discretion. 4. Actual area may vary from the stated area. 5. Drawings not to scale. 6. All images used are for illustrative purposes only and do not represent the actual size, features, specifications, fittings, and furnishings. 7. The developer reserves the right to make revisions / alterations, at its absolute discretion, without any liability whatsoever.

# ONE BED APARTMENT F

|   | TOTAL AREA   | 563.38 SQ FT |
|---|--------------|--------------|
| • | UNIT AREA    | 491.70 SQ FT |
|   | BALCONY AREA | 71.69 SQ FT  |

1. All dimensions are in imperial and metric, and measured to structural elements and exclude wall finishes and construction tolerances. 2. All materials, dimensions, and drawings are approximate only. 3. Information is subject to change without notice at developer's absolute discretion. 4. Actual area may vary from the stated area. 5. Drawings not to scale. 6. All images used are for illustrative purposes only and do not represent the actual size, features, specifications, fittings, and furnishings. 7. The developer reserves the right to make revisions / alterations, at its absolute discretion, without any liability whatsoever.

# ONE BED APARTMENT G

| TOTAL AREA   | 639.16 SQ FT |
|--------------|--------------|
| UNIT AREA    | 547.88 SQ FT |
| BALCONY AREA | 91.28 SQ FT  |

1. All dimensions are in imperial and metric, and measured to structural elements and exclude wall finishes and construction tolerances. 2. All materials, dimensions, and drawings are approximate only. 3. Information is subject to change without notice at developer's absolute discretion. 4. Actual area may vary from the stated area. 5. Drawings not to scale. 6. All images used are for illustrative purposes only and do not represent the actual size, features, specifications, fittings, and furnishings. 7. The developer reserves the right to make revisions / alterations, at its absolute discretion, without any liability whatsoever.