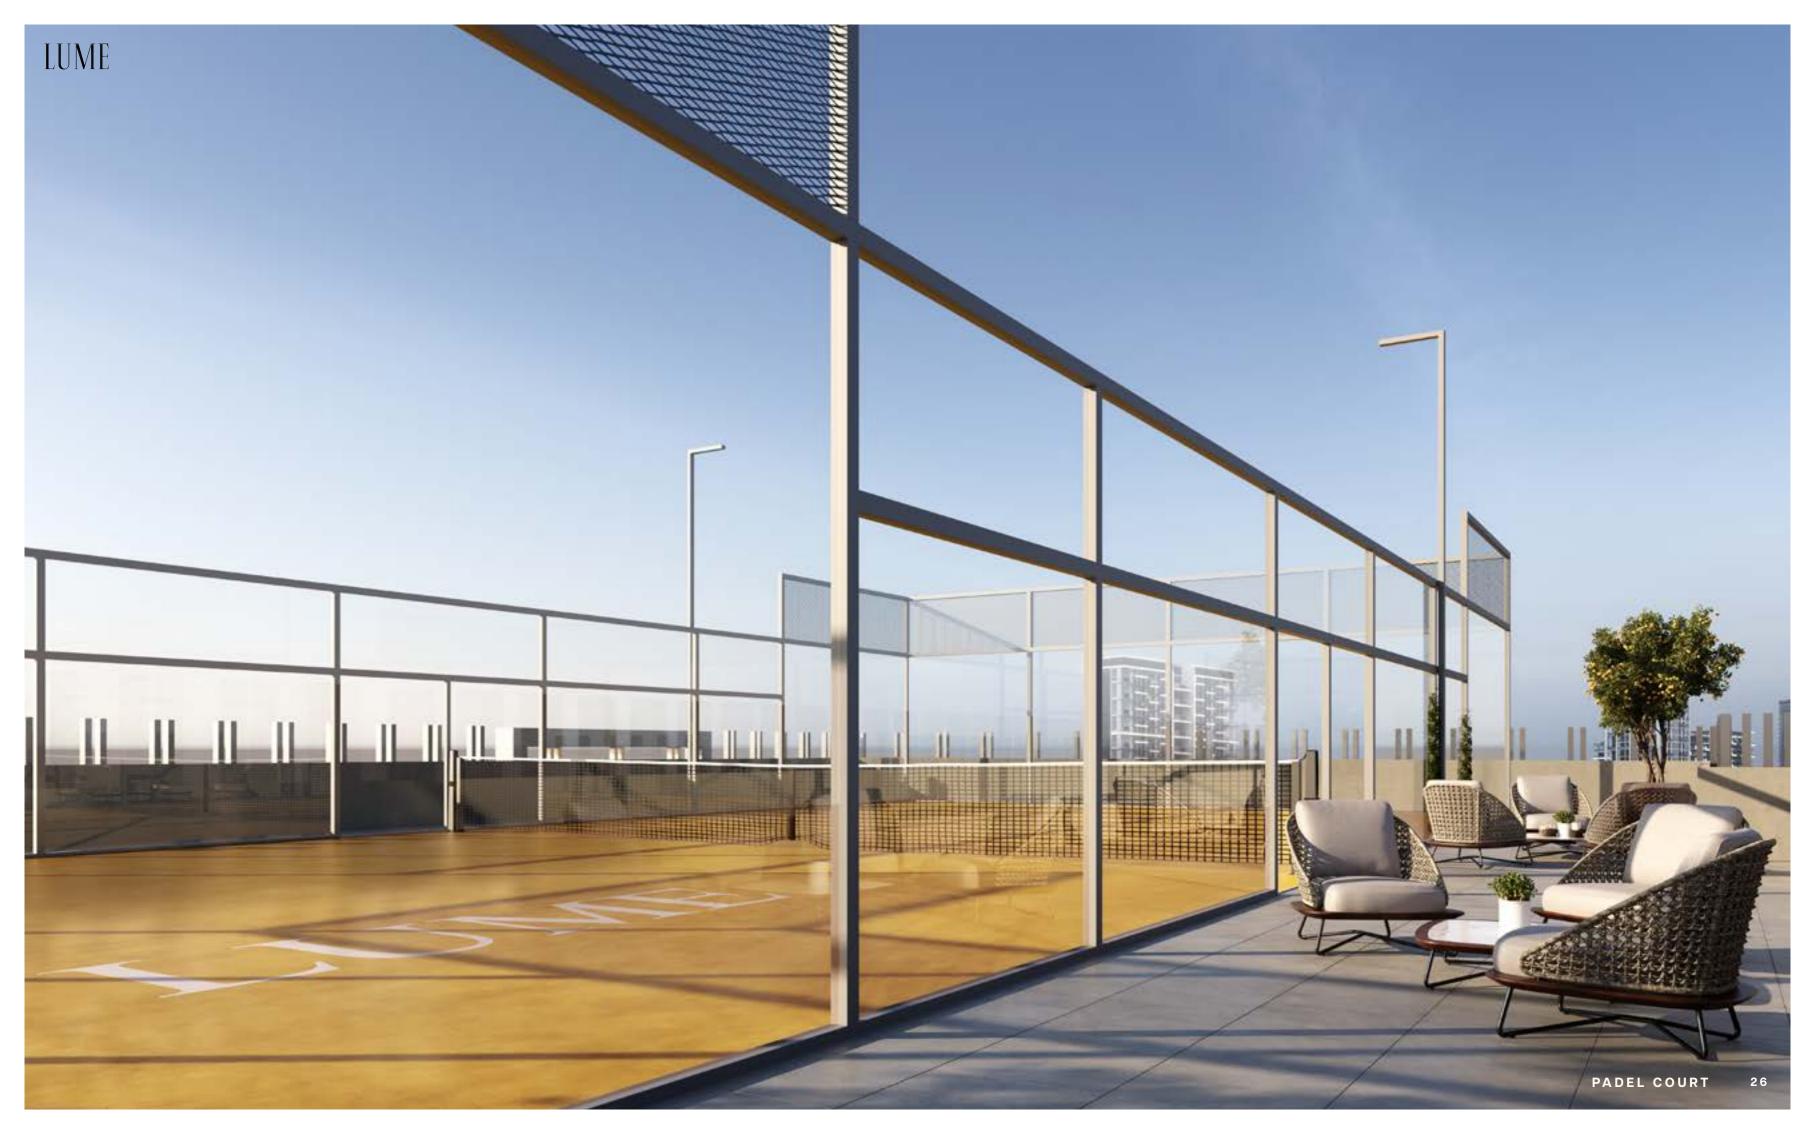

#### SPARK YOUR SENSES

| CLUB  | HOUSE     | OUTDOOR FITNESS AREA |
|-------|-----------|----------------------|
| PADEL | .COURT 🛑  | OUTDOOR EVENTS AREA  |
| SWIMI | MING POOL | LOUNGE SEATING AREA  |
|       | R GYM 🥚   | GAZEBO (BBQ AREA)    |

Dive into relaxation at our sparkling pool, the perfect retreat to unwind after a busy day or rejuvenate on weekends. Surrounded by a shaded pool deck and lounge seating, it is ideal for both socializing and soaking in the stunning views. For outdoor enthusiasts, the fitness area offers the perfect space for yoga, pilates, and mindful movement, while the indoor gym caters to all fitness levels with top-tier equipment to inspire an active, healthy lifestyle. For those seeking a bit of friendly competition, the rooftop padel court offers an invigorating way to stay active while enjoying breathtaking views. Whether you are swimming, relaxing, working out, or rallying, each space offers a perfect balance of rejuvenation and vitality.