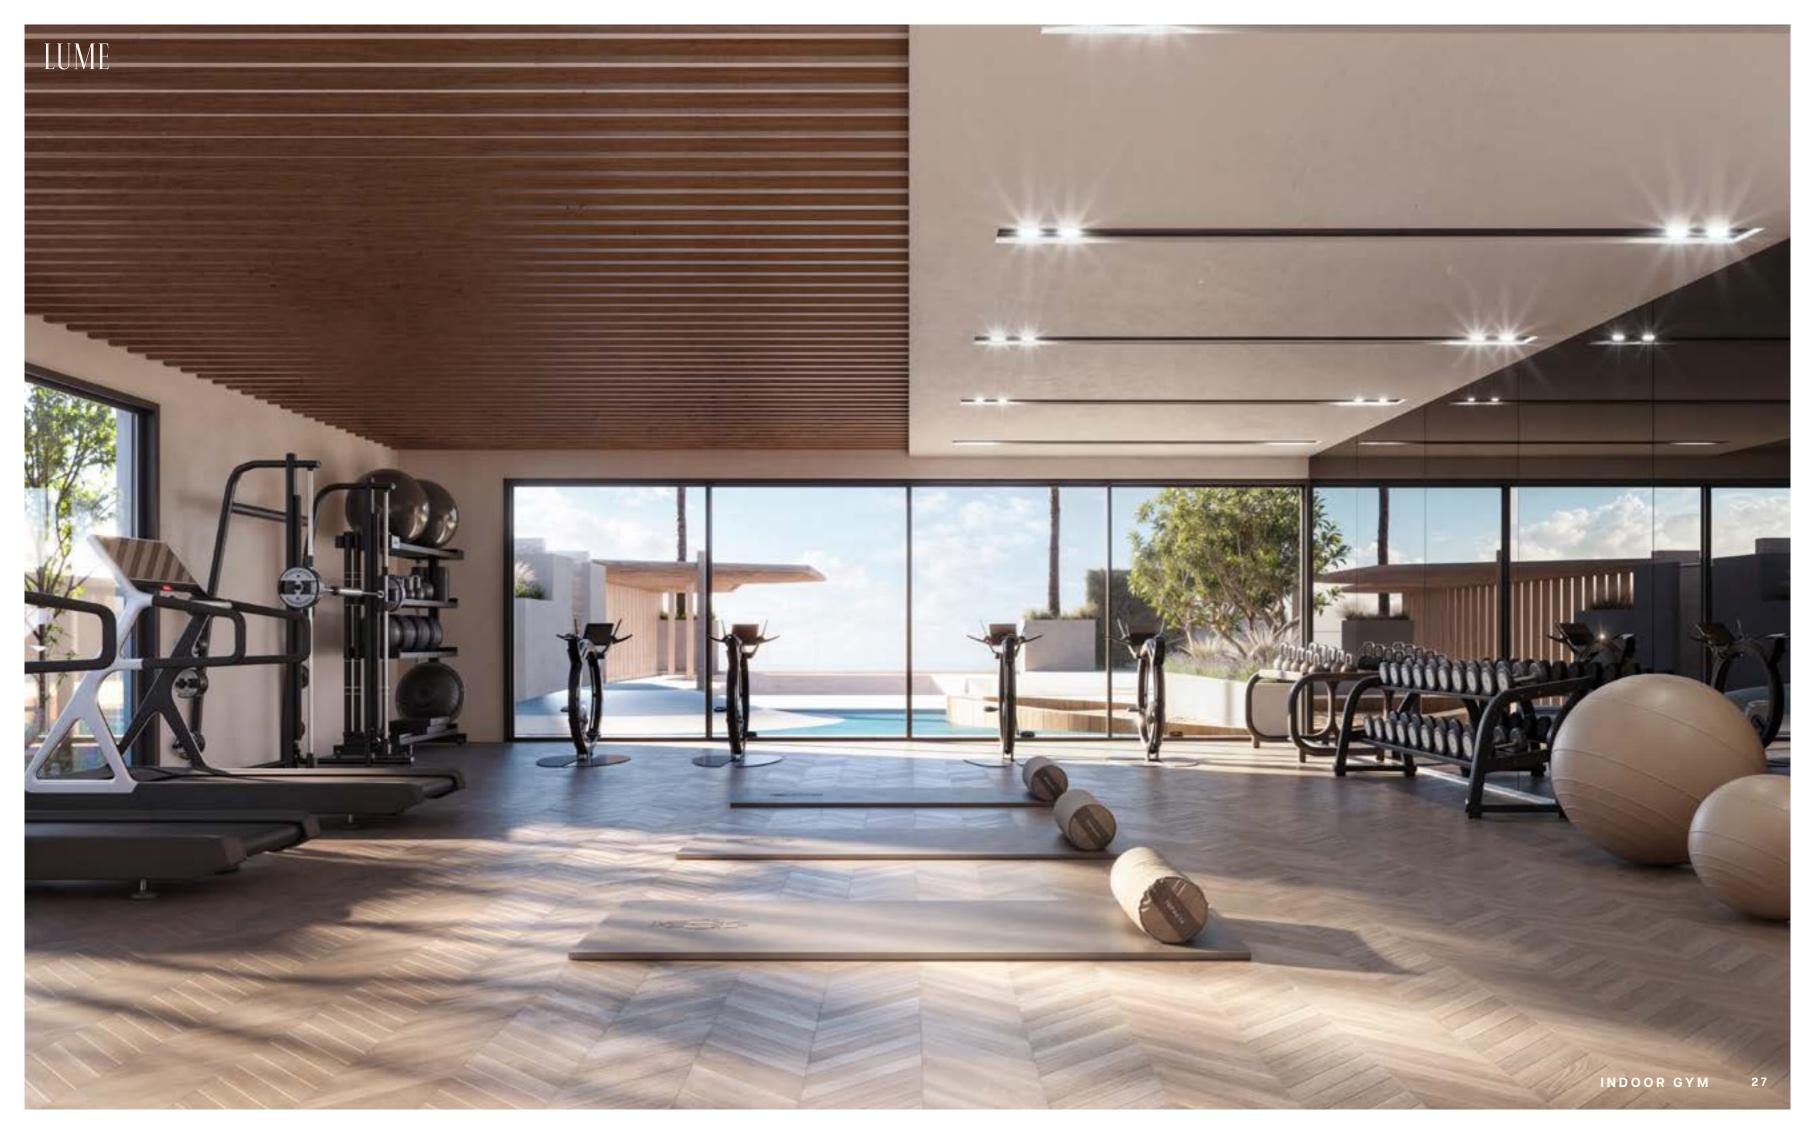

#### SPARK YOUR SENSES

| CLUB  | HOUSE     | OUTDOOR FITNESS AREA |
|-------|-----------|----------------------|
| PADEL | .COURT 🛑  | OUTDOOR EVENTS AREA  |
| SWIMI | MING POOL | LOUNGE SEATING AREA  |
|       | R GYM 🥚   | GAZEBO (BBQ AREA)    |

Dive into relaxation at our sparkling pool, the perfect retreat to unwind after a busy day or rejuvenate on weekends. Surrounded by a shaded pool deck and lounge seating, it is ideal for both socializing and soaking in the stunning views. For outdoor enthusiasts, the fitness area offers the perfect space for yoga, pilates, and mindful movement, while the indoor gym caters to all fitness levels with top-tier equipment to inspire an active, healthy lifestyle. For those seeking a bit of friendly competition, the rooftop padel court offers an invigorating way to stay active while enjoying breathtaking views. Whether you are swimming, relaxing, working out, or rallying, each space offers a perfect balance of rejuvenation and vitality.