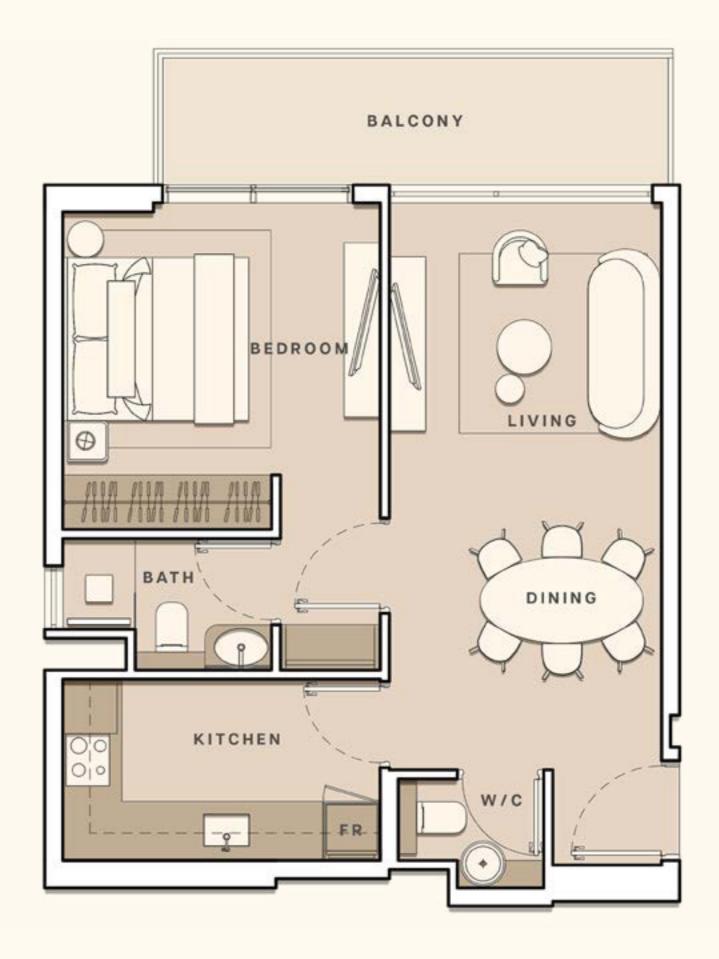

# STUDIO APARTMENT A

| • | TOTAL AREA   | 382.98 SQ FT |
|---|--------------|--------------|
|   | UNIT AREA    | 321.95 SQ FT |
|   | BALCONY AREA | 61.03 SQ FT  |

1. All dimensions are in imperial and metric, and measured to structural elements and exclude wall finishes and construction tolerances. 2. All materials, dimensions, and drawings are approximate only. 3. Information is subject to change without notice at developer's absolute discretion. 4. Actual area may vary from the stated area. 5. Drawings not to scale. 6. All images used are for illustrative purposes only and do not represent the actual size, features, specifications, fittings, and furnishings. 7. The developer reserves the right to make revisions / alterations, at its absolute discretion, without any liability whatsoever.

# STUDIO APARTMENT B

| TOTAL AREA   | 347.57 SQ FT |
|--------------|--------------|
| UNIT AREA    | 294.82 SQ FT |
| BALCONY AREA | 52.74 SQ FT  |

1. All dimensions are in imperial and metric, and measured to structural elements and exclude wall finishes and construction tolerances. 2. All materials, dimensions, and drawings are approximate only. 3. Information is subject to change without notice at developer's absolute discretion. 4. Actual area may vary from the stated area. 5. Drawings not to scale. 6. All images used are for illustrative purposes only and do not represent the actual size, features, specifications, fittings, and furnishings. 7. The developer reserves the right to make revisions / alterations, at its absolute discretion, without any liability whatsoever.

# STUDIO APARTMENT C

| TOTAL AREA   | 335.08 SQ FT |
|--------------|--------------|
| UNIT AREA    | 282.34 SQ FT |
| BALCONY AREA | 52.74 SQ FT  |

1. All dimensions are in imperial and metric, and measured to structural elements and exclude wall finishes and construction tolerances. 2. All materials, dimensions, and drawings are approximate only. 3. Information is subject to change without notice at developer's absolute discretion. 4. Actual area may vary from the stated area. 5. Drawings not to scale. 6. All images used are for illustrative purposes only and do not represent the actual size, features, specifications, fittings, and furnishings. 7. The developer reserves the right to make revisions / alterations, at its absolute discretion, without any liability whatsoever.