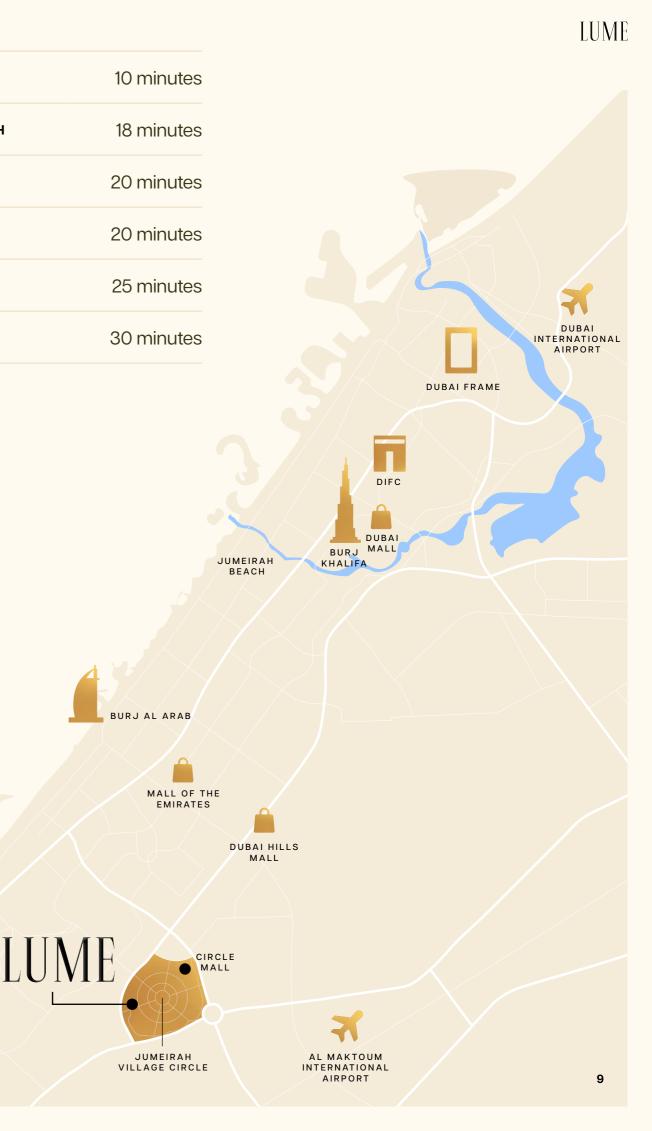

### AT THE HEART OF JVC

Strategically located at the heart of Jumeirah Village Circle, LUME offers effortless access to the dynamic energy of Dubai while providing an urban sanctuary. Positioned between Sheikh Mohammed Bin Zayed Road (E311) and Al Khail Road (E44), with direct routes to Hessa Street, LUME ensures that business or leisure is always within reach. Just minutes away from key destinations like Downtown Dubai, Dubai Marina, and Palm Jumeirah, LUME places nearby attractions and community hotspots at your doorstep.

#### WHERE THE CITY SHINES

Jumeirah Village Circle sets the stage for LUME, a community that is full of energy and potential. Whether it is savoring the trendy eateries, discovering boutique stores at Circle Mall or unwinding in the well-maintained parks, Jumeirah Village Circle offers endless opportunities to enjoy both excitement and relaxation. The area's unique combination of vibrancy and calm makes it the ideal place for those looking for balance. LUME is the ideal choice for young professionals and couples seeking a vibrant social scene, while families can enjoy the comfort of lush green spaces and the convenience of nearby schools.