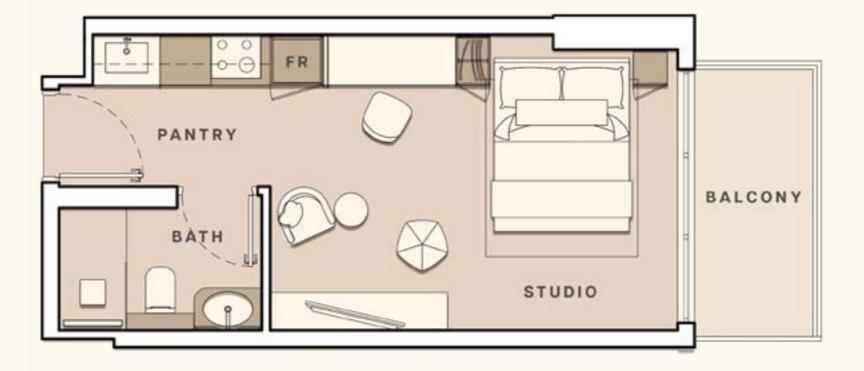

# STUDIO APARTMENT A

| • | TOTAL AREA   | 382.98 SQ FT |
|---|--------------|--------------|
|   | UNIT AREA    | 321.95 SQ FT |
|   | BALCONY AREA | 61.03 SQ FT  |

1. All dimensions are in imperial and metric, and measured to structural elements and exclude wall finishes and construction tolerances. 2. All materials, dimensions, and drawings are approximate only. 3. Information is subject to change without notice at developer's absolute discretion. 4. Actual area may vary from the stated area. 5. Drawings not to scale. 6. All images used are for illustrative purposes only and do not represent the actual size, features, specifications, fittings, and furnishings. 7. The developer reserves the right to make revisions / alterations, at its absolute discretion, without any liability whatsoever.