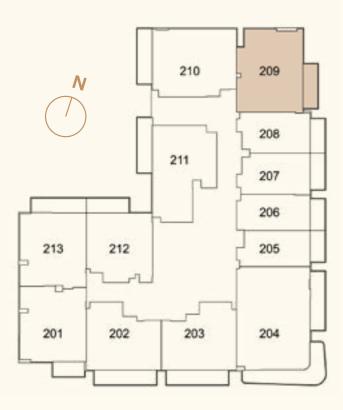

#### FLOOR PLANS

### YOUR BEAMING SPACE

From smartly laid out, light-filled studios that optimize space and blend functionality with style, to airy one-bedroom apartments that provide a serene escape with generous living areas, and expansive two-bedrooms designed for young families with ample room for growth. Each apartment is purposefully crafted with open layouts that create a sense of flow and connection between spaces. Large windows and well-placed balconies bring the outdoors in, while clever storage solutions ensure every square meter is utilized to its fullest potential.