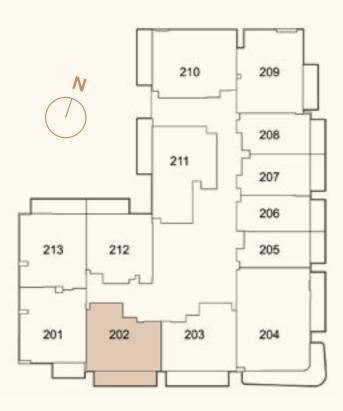

#### FLOOR PLANS

### YOUR BEAMING SPACE

From smartly laid out, light-filled studios that optimize space and blend functionality with style, to airy one-bedroom apartments that provide a serene escape with generous living areas, and expansive two-bedrooms designed for young families with ample room for growth. Each apartment is purposefully crafted with open layouts that create a sense of flow and connection between spaces. Large windows and well-placed balconies bring the outdoors in, while clever storage solutions ensure every square meter is utilized to its fullest potential.