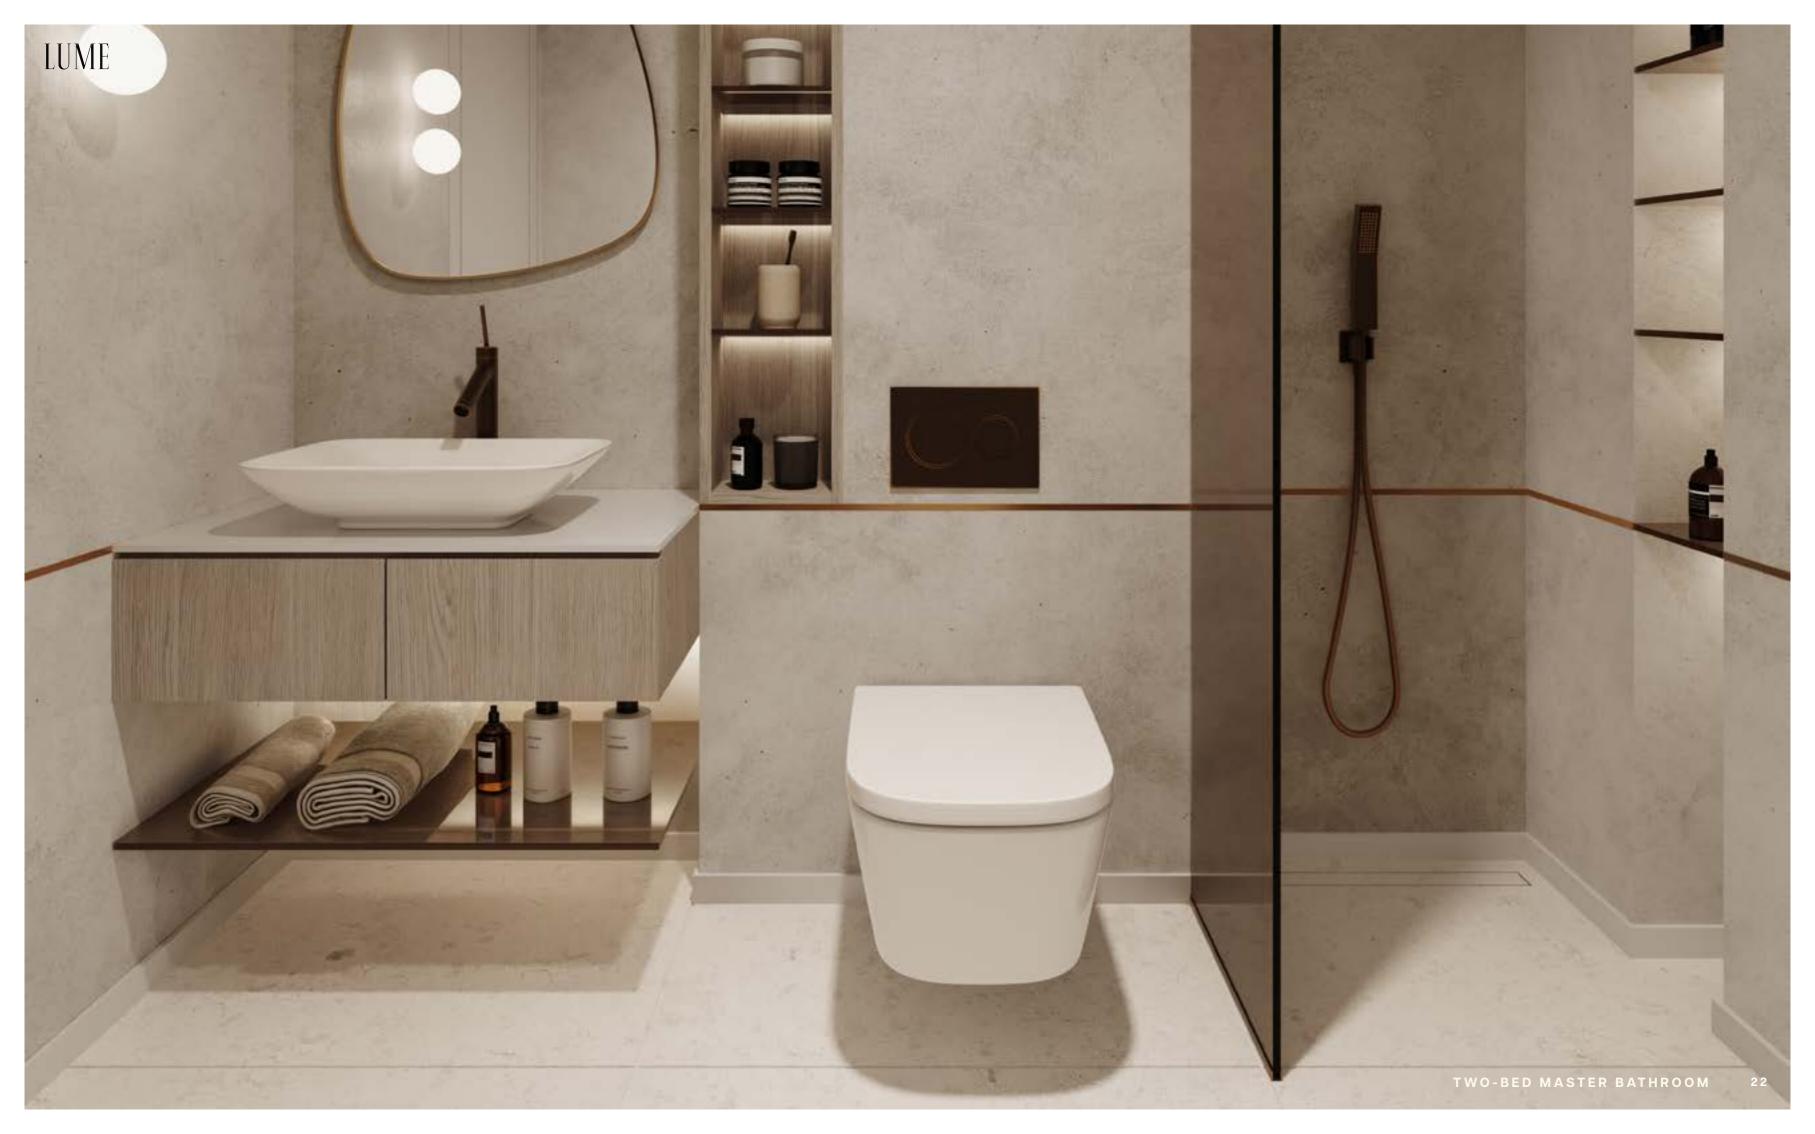

#### LICHT UP YOUR EVERYDAY

Our interiors are crafted to elevate urban living with a refined urban deco aesthetic, creating a stylish sanctuary for every resident. Off-white shades with wood laminate finishes introduce a serene, minimalist ambiance, while chevron wood-look porcelain in the bedrooms and stone-look porcelain in the bathrooms add texture and elegance.

Brushed gold accents in the bathroom fixtures bring sophistication and warmth, complemented by custom lighting and niches that create intimate, elegant spaces. Burgundy and terracotta fabrics add vibrant accents, balancing the calm aesthetic and infusing the interiors with a welcoming energy. Integrated appliances and expansive wardrobe space enhance convenience, ensuring every detail is crafted for modern, effortless living.