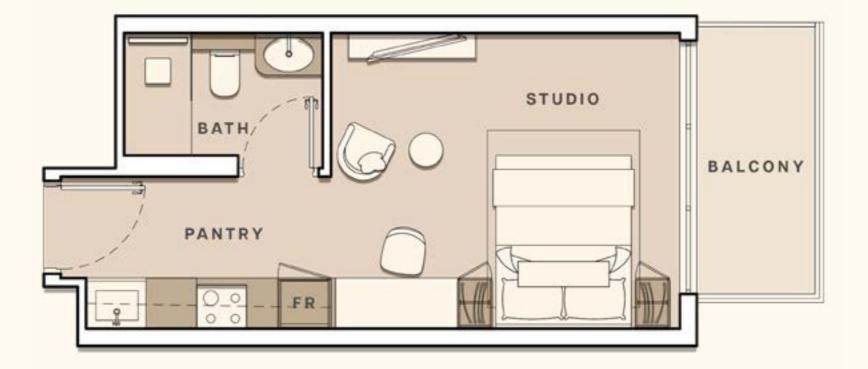

# STUDIO APARTMENT B

| TOTAL AREA   | 347.57 SQ FT |
|--------------|--------------|
| UNIT AREA    | 294.82 SQ FT |
| BALCONY AREA | 52.74 SQ FT  |

1. All dimensions are in imperial and metric, and measured to structural elements and exclude wall finishes and construction tolerances. 2. All materials, dimensions, and drawings are approximate only. 3. Information is subject to change without notice at developer's absolute discretion. 4. Actual area may vary from the stated area. 5. Drawings not to scale. 6. All images used are for illustrative purposes only and do not represent the actual size, features, specifications, fittings, and furnishings. 7. The developer reserves the right to make revisions / alterations, at its absolute discretion, without any liability whatsoever.