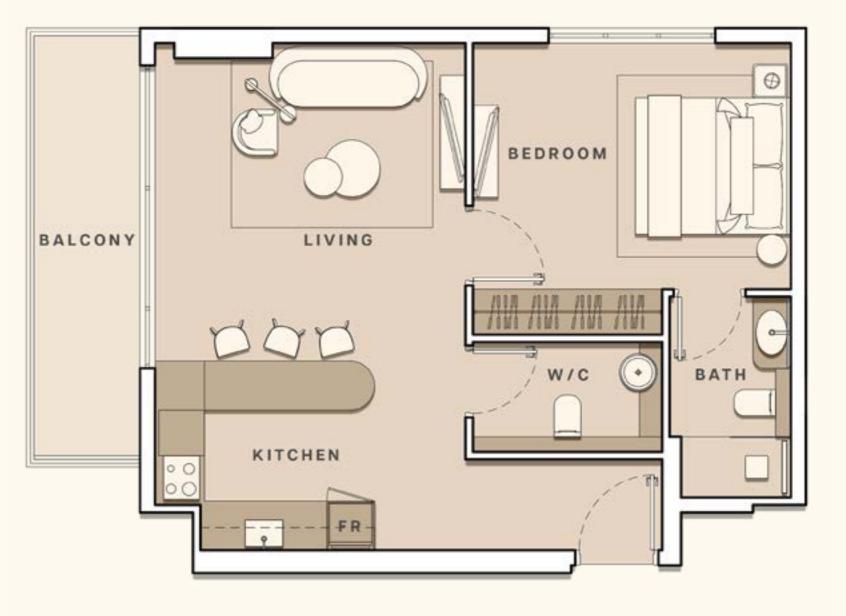

# ONE BED APARTMENT A

| • | TOTAL AREA   | 601.70 SQ FT |
|---|--------------|--------------|
| • | UNIT AREA    | 497.51 SQ FT |
|   | BALCONY AREA | 104.19 SQ FT |

1. All dimensions are in imperial and metric, and measured to structural elements and exclude wall finishes and construction tolerances. 2. All materials, dimensions, and drawings are approximate only. 3. Information is subject to change without notice at developer's absolute discretion. 4. Actual area may vary from the stated area. 5. Drawings not to scale. 6. All images used are for illustrative purposes only and do not represent the actual size, features, specifications, fittings, and furnishings. 7. The developer reserves the right to make revisions / alterations, at its absolute discretion, without any liability whatsoever.

# ONE BED APARTMENT B

| • | TOTAL AREA   | 603.42 SQ FT |
|---|--------------|--------------|
| • | UNIT AREA    | 550.04 SQ FT |
|   | BALCONY AREA | 53.39 SQ FT  |

1. All dimensions are in imperial and metric, and measured to structural elements and exclude wall finishes and construction tolerances. 2. All materials, dimensions, and drawings are approximate only. 3. Information is subject to change without notice at developer's absolute discretion. 4. Actual area may vary from the stated area. 5. Drawings not to scale. 6. All images used are for illustrative purposes only and do not represent the actual size, features, specifications, fittings, and furnishings. 7. The developer reserves the right to make revisions / alterations, at its absolute discretion, without any liability whatsoever.

# ONE BED APARTMENT C

| • | TOTAL AREA   | 676.51 SQ FT |
|---|--------------|--------------|
| • | UNIT AREA    | 601.81 SQ FT |
|   | BALCONY AREA | 74.70 SQ FT  |

1. All dimensions are in imperial and metric, and measured to structural elements and exclude wall finishes and construction tolerances. 2. All materials, dimensions, and drawings are approximate only. 3. Information is subject to change without notice at developer's absolute discretion. 4. Actual area may vary from the stated area. 5. Drawings not to scale. 6. All images used are for illustrative purposes only and do not represent the actual size, features, specifications, fittings, and furnishings. 7. The developer reserves the right to make revisions / alterations, at its absolute discretion, without any liability whatsoever.

# ONE BED APARTMENT D

| TOTAL AREA   | 715.15 SQ FT |
|--------------|--------------|
| UNIT AREA    | 622.37 SQ FT |
| BALCONY AREA | 92.78 SQ FT  |

1. All dimensions are in imperial and metric, and measured to structural elements and exclude wall finishes and construction tolerances. 2. All materials, dimensions, and drawings are approximate only. 3. Information is subject to change without notice at developer's absolute discretion. 4. Actual area may vary from the stated area. 5. Drawings not to scale. 6. All images used are for illustrative purposes only and do not represent the actual size, features, specifications, fittings, and furnishings. 7. The developer reserves the right to make revisions / alterations, at its absolute discretion, without any liability whatsoever.

# ONE BED APARTMENT E

| • | TOTAL AREA   | 685.12 SQ FT |
|---|--------------|--------------|
| • | UNIT AREA    | 591.91 SQ FT |
|   | BALCONY AREA | 93.22 SQ FT  |

1. All dimensions are in imperial and metric, and measured to structural elements and exclude wall finishes and construction tolerances. 2. All materials, dimensions, and drawings are approximate only. 3. Information is subject to change without notice at developer's absolute discretion. 4. Actual area may vary from the stated area. 5. Drawings not to scale. 6. All images used are for illustrative purposes only and do not represent the actual size, features, specifications, fittings, and furnishings. 7. The developer reserves the right to make revisions / alterations, at its absolute discretion, without any liability whatsoever.

# ONE BED APARTMENT F

|   | TOTAL AREA   | 563.38 SQ FT |
|---|--------------|--------------|
| • | UNIT AREA    | 491.70 SQ FT |
|   | BALCONY AREA | 71.69 SQ FT  |

1. All dimensions are in imperial and metric, and measured to structural elements and exclude wall finishes and construction tolerances. 2. All materials, dimensions, and drawings are approximate only. 3. Information is subject to change without notice at developer's absolute discretion. 4. Actual area may vary from the stated area. 5. Drawings not to scale. 6. All images used are for illustrative purposes only and do not represent the actual size, features, specifications, fittings, and furnishings. 7. The developer reserves the right to make revisions / alterations, at its absolute discretion, without any liability whatsoever.

# ONE BED APARTMENT G

| TOTAL AREA   | 639.16 SQ FT |
|--------------|--------------|
| UNIT AREA    | 547.88 SQ FT |
| BALCONY AREA | 91.28 SQ FT  |

1. All dimensions are in imperial and metric, and measured to structural elements and exclude wall finishes and construction tolerances. 2. All materials, dimensions, and drawings are approximate only. 3. Information is subject to change without notice at developer's absolute discretion. 4. Actual area may vary from the stated area. 5. Drawings not to scale. 6. All images used are for illustrative purposes only and do not represent the actual size, features, specifications, fittings, and furnishings. 7. The developer reserves the right to make revisions / alterations, at its absolute discretion, without any liability whatsoever.