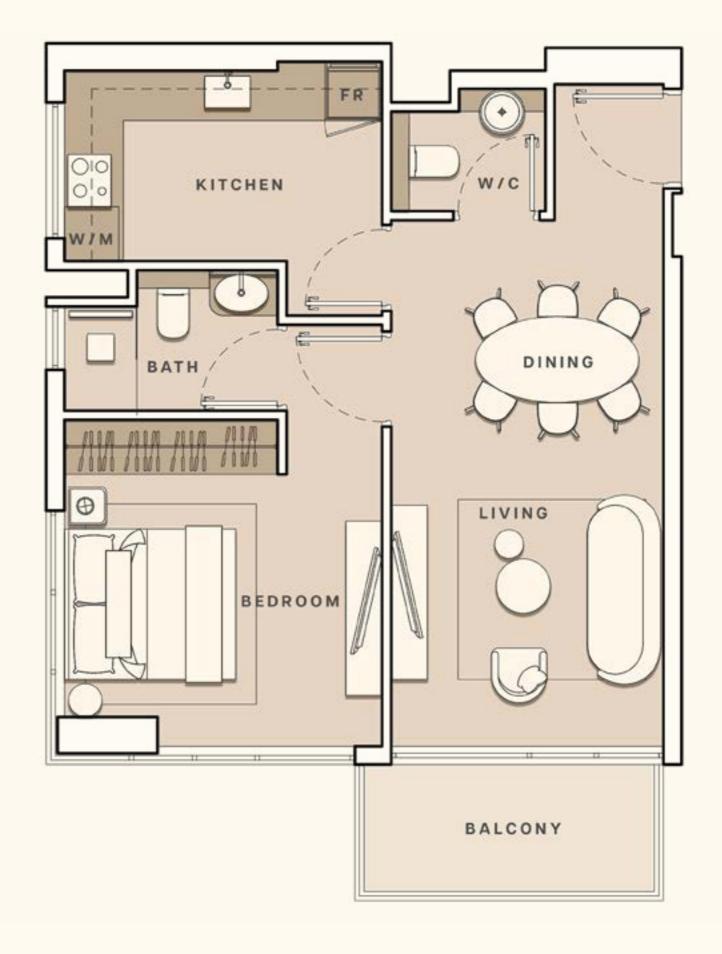

# ONE BED APARTMENT A

| • | TOTAL AREA   | 601.70 SQ FT |
|---|--------------|--------------|
| • | UNIT AREA    | 497.51 SQ FT |
|   | BALCONY AREA | 104.19 SQ FT |

1. All dimensions are in imperial and metric, and measured to structural elements and exclude wall finishes and construction tolerances. 2. All materials, dimensions, and drawings are approximate only. 3. Information is subject to change without notice at developer's absolute discretion. 4. Actual area may vary from the stated area. 5. Drawings not to scale. 6. All images used are for illustrative purposes only and do not represent the actual size, features, specifications, fittings, and furnishings. 7. The developer reserves the right to make revisions / alterations, at its absolute discretion, without any liability whatsoever.