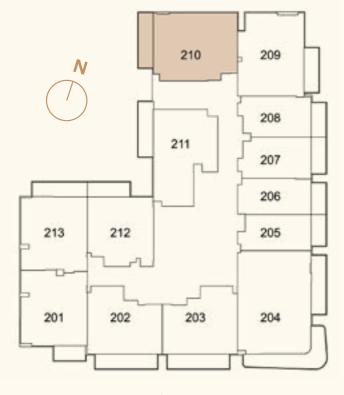

#### FLOOR PLANS

### YOUR BEAMING SPACE

From smartly laid out, light-filled studios that optimize space and blend functionality with style, to airy one-bedroom apartments that provide a serene escape with generous living areas, and expansive two-bedrooms designed for young families with ample room for growth. Each apartment is purposefully crafted with open layouts that create a sense of flow and connection between spaces. Large windows and well-placed balconies bring the outdoors in, while clever storage solutions ensure every square meter is utilized to its fullest potential.