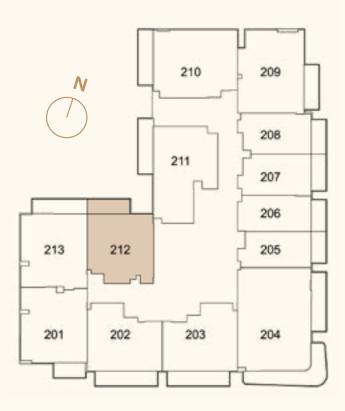

# STUDIO APARTMENT A

| • | TOTAL AREA   | 382.98 SQ FT |
|---|--------------|--------------|
|   | UNIT AREA    | 321.95 SQ FT |
|   | BALCONY AREA | 61.03 SQ FT  |

1. All dimensions are in imperial and metric, and measured to structural elements and exclude wall finishes and construction tolerances. 2. All materials, dimensions, and drawings are approximate only. 3. Information is subject to change without notice at developer's absolute discretion. 4. Actual area may vary from the stated area. 5. Drawings not to scale. 6. All images used are for illustrative purposes only and do not represent the actual size, features, specifications, fittings, and furnishings. 7. The developer reserves the right to make revisions / alterations, at its absolute discretion, without any liability whatsoever.

# STUDIO APARTMENT B

| TOTAL AREA   | 347.57 SQ FT |
|--------------|--------------|
| UNIT AREA    | 294.82 SQ FT |
| BALCONY AREA | 52.74 SQ FT  |

1. All dimensions are in imperial and metric, and measured to structural elements and exclude wall finishes and construction tolerances. 2. All materials, dimensions, and drawings are approximate only. 3. Information is subject to change without notice at developer's absolute discretion. 4. Actual area may vary from the stated area. 5. Drawings not to scale. 6. All images used are for illustrative purposes only and do not represent the actual size, features, specifications, fittings, and furnishings. 7. The developer reserves the right to make revisions / alterations, at its absolute discretion, without any liability whatsoever.

# STUDIO APARTMENT C

| TOTAL AREA   | 335.08 SQ FT |
|--------------|--------------|
| UNIT AREA    | 282.34 SQ FT |
| BALCONY AREA | 52.74 SQ FT  |

1. All dimensions are in imperial and metric, and measured to structural elements and exclude wall finishes and construction tolerances. 2. All materials, dimensions, and drawings are approximate only. 3. Information is subject to change without notice at developer's absolute discretion. 4. Actual area may vary from the stated area. 5. Drawings not to scale. 6. All images used are for illustrative purposes only and do not represent the actual size, features, specifications, fittings, and furnishings. 7. The developer reserves the right to make revisions / alterations, at its absolute discretion, without any liability whatsoever.