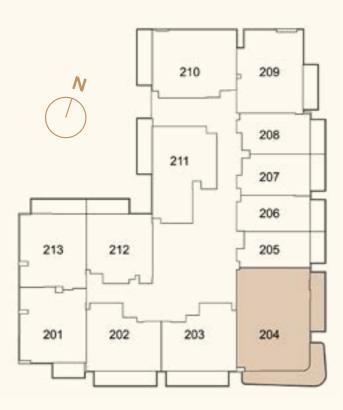

### TWO BED APARTMENT A

|   | TOTAL AREA   | 1,118.37 SQ FT |
|---|--------------|----------------|
| • | UNIT AREA    | 843.57 SQ FT   |
|   | BALCONY AREA | 274.80 SQ FT   |

1. All dimensions are in imperial and metric, and measured to structural elements and exclude wall finishes and construction tolerances. 2. All materials, dimensions, and drawings are approximate only. 3. Information is subject to change without notice at developer's absolute discretion. 4. Actual area may vary from the stated area. 5. Drawings not to scale. 6. All images used are for illustrative purposes only and do not represent the actual size, features, specifications, fittings, and furnishings. 7. The developer reserves the right to make revisions / alterations, at its absolute discretion, without any liability whatsoever.