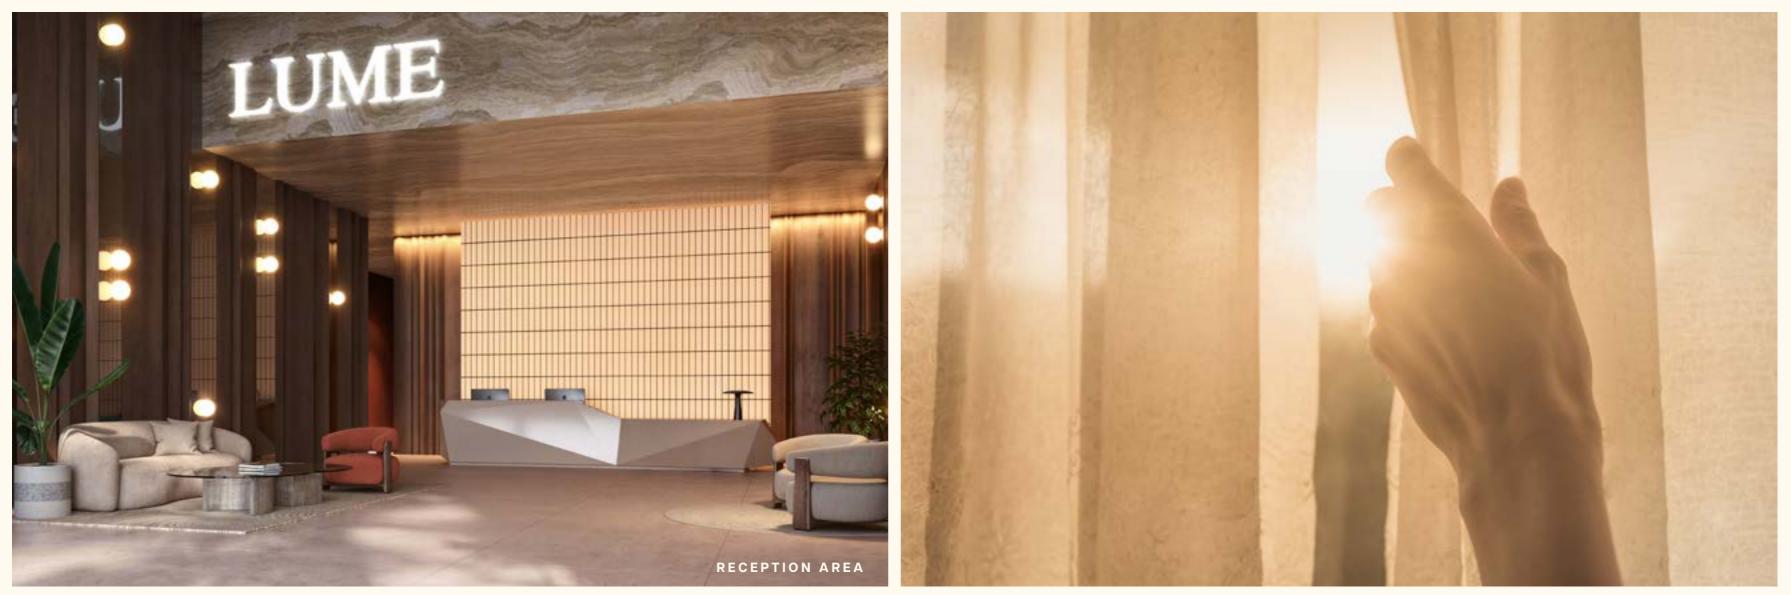

### DESIGNED TO SHINE

Step into LUME, where design seamlessly integrates with functionality, and every space is curated to your lifestyle. The public areas feature warm terracotta and burgundy tones with off-white accents, creating a cozy and sophisticated atmosphere, while onyx marble adds a luxurious touch. Brushed gold finishes and reflective wall accents enhance the elegance of these spaces, and wood laminate paneling paired with contemporary lounge furniture in earthy tones creates a balanced, modern look. These details carry throughout the interiors, ensuring a cohesive flow where every apartment is carefully crafted with attention to detail.