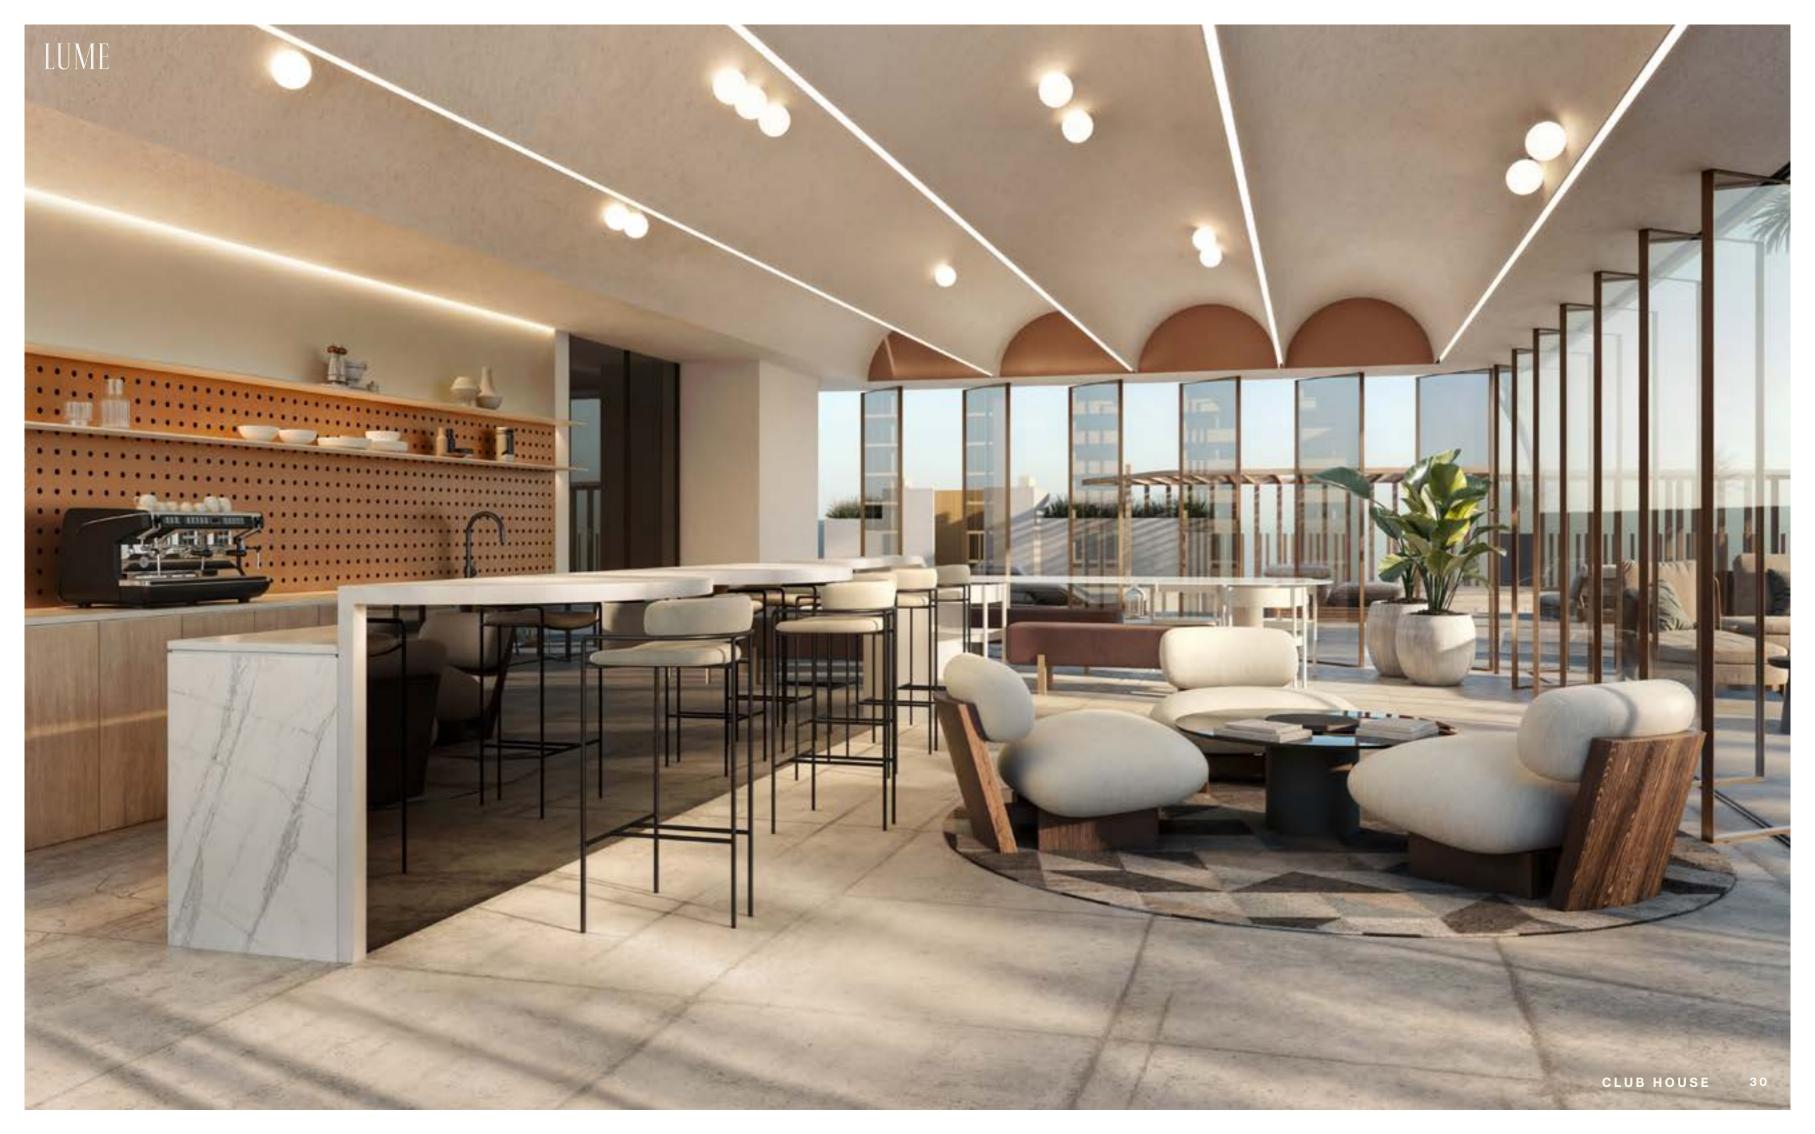

#### SPARK YOUR SENSES

| CLUB  | HOUSE     | OUTDOOR FITNESS AREA |
|-------|-----------|----------------------|
| PADEL | .COURT 🛑  | OUTDOOR EVENTS AREA  |
| SWIMI | MING POOL | LOUNGE SEATING AREA  |
|       | R GYM 🥚   | GAZEBO (BBQ AREA)    |

#### FIND YOUR GLOW

The Club House is the ideal space for connection, celebration, and socialization. With its inviting atmosphere and versatile design, it offers the perfect setting for everything, from casual meetups and lively events to hosting guests. Thoughtfully designed outdoor spaces provide plenty of room for social interaction, where young ones can explore and play freely while adults enjoy meaningful conversations. For nature lovers, the communal garden and BBQ area create a welcoming environment to relax, grill, and connect with neighbors – all while embracing the sunny Dubai weather.