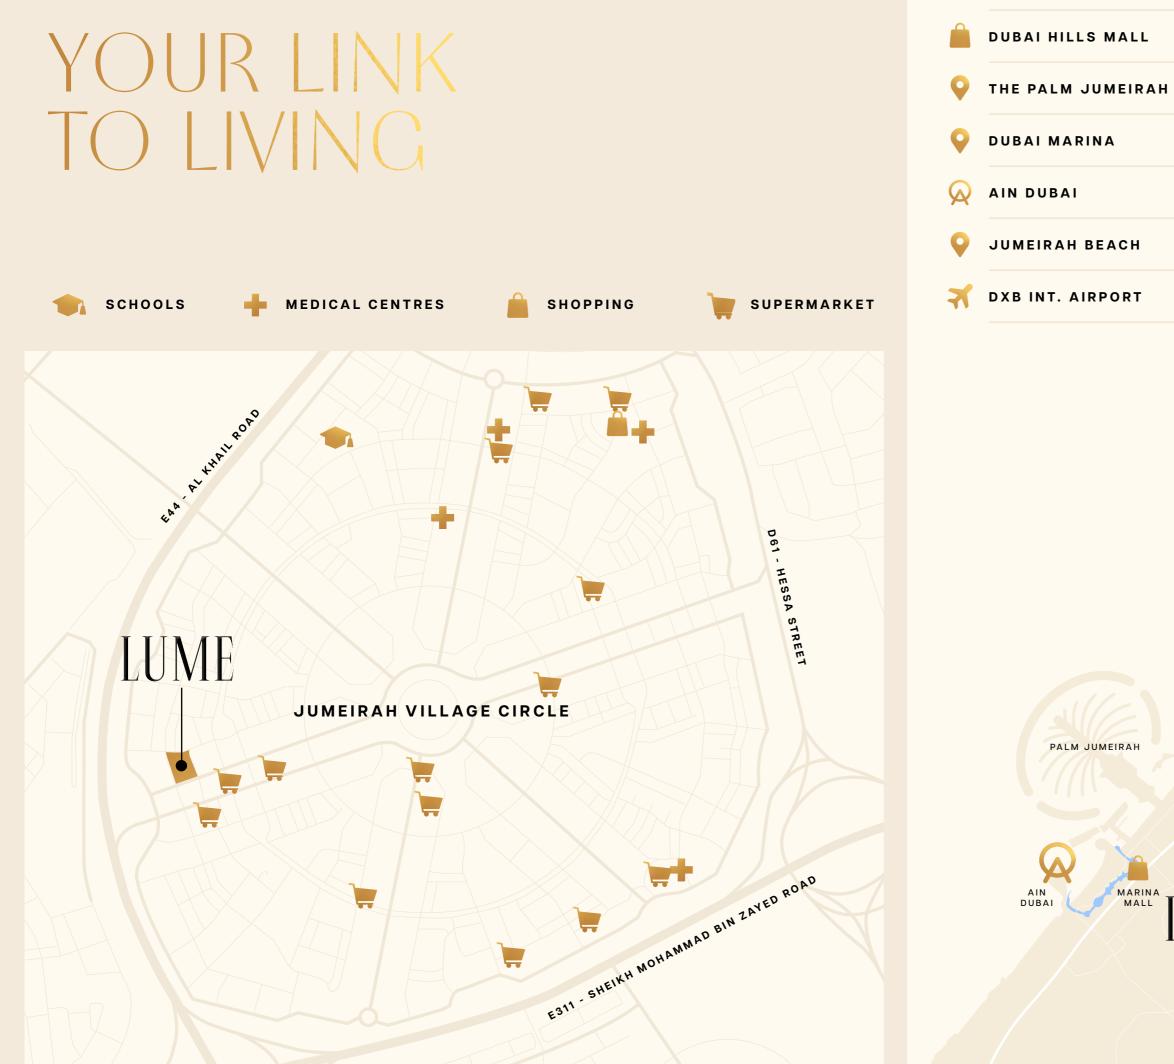

### AT THE HEART OF JVC

Strategically located at the heart of Jumeirah Village Circle, LUME offers effortless access to the dynamic energy of Dubai while providing an urban sanctuary. Positioned between Sheikh Mohammed Bin Zayed Road (E311) and Al Khail Road (E44), with direct routes to Hessa Street, LUME ensures that business or leisure is always within reach. Just minutes away from key destinations like Downtown Dubai, Dubai Marina, and Palm Jumeirah, LUME places nearby attractions and community hotspots at your doorstep.

#### WHERE THE CITY SHINES

Jumeirah Village Circle sets the stage for LUME, a community that is full of energy and potential. Whether it is savoring the trendy eateries, discovering boutique stores at Circle Mall or unwinding in the well-maintained parks, Jumeirah Village Circle offers endless opportunities to enjoy both excitement and relaxation. The area's unique combination of vibrancy and calm makes it the ideal place for those looking for balance. LUME is the ideal choice for young professionals and couples seeking a vibrant social scene, while families can enjoy the comfort of lush green spaces and the convenience of nearby schools.