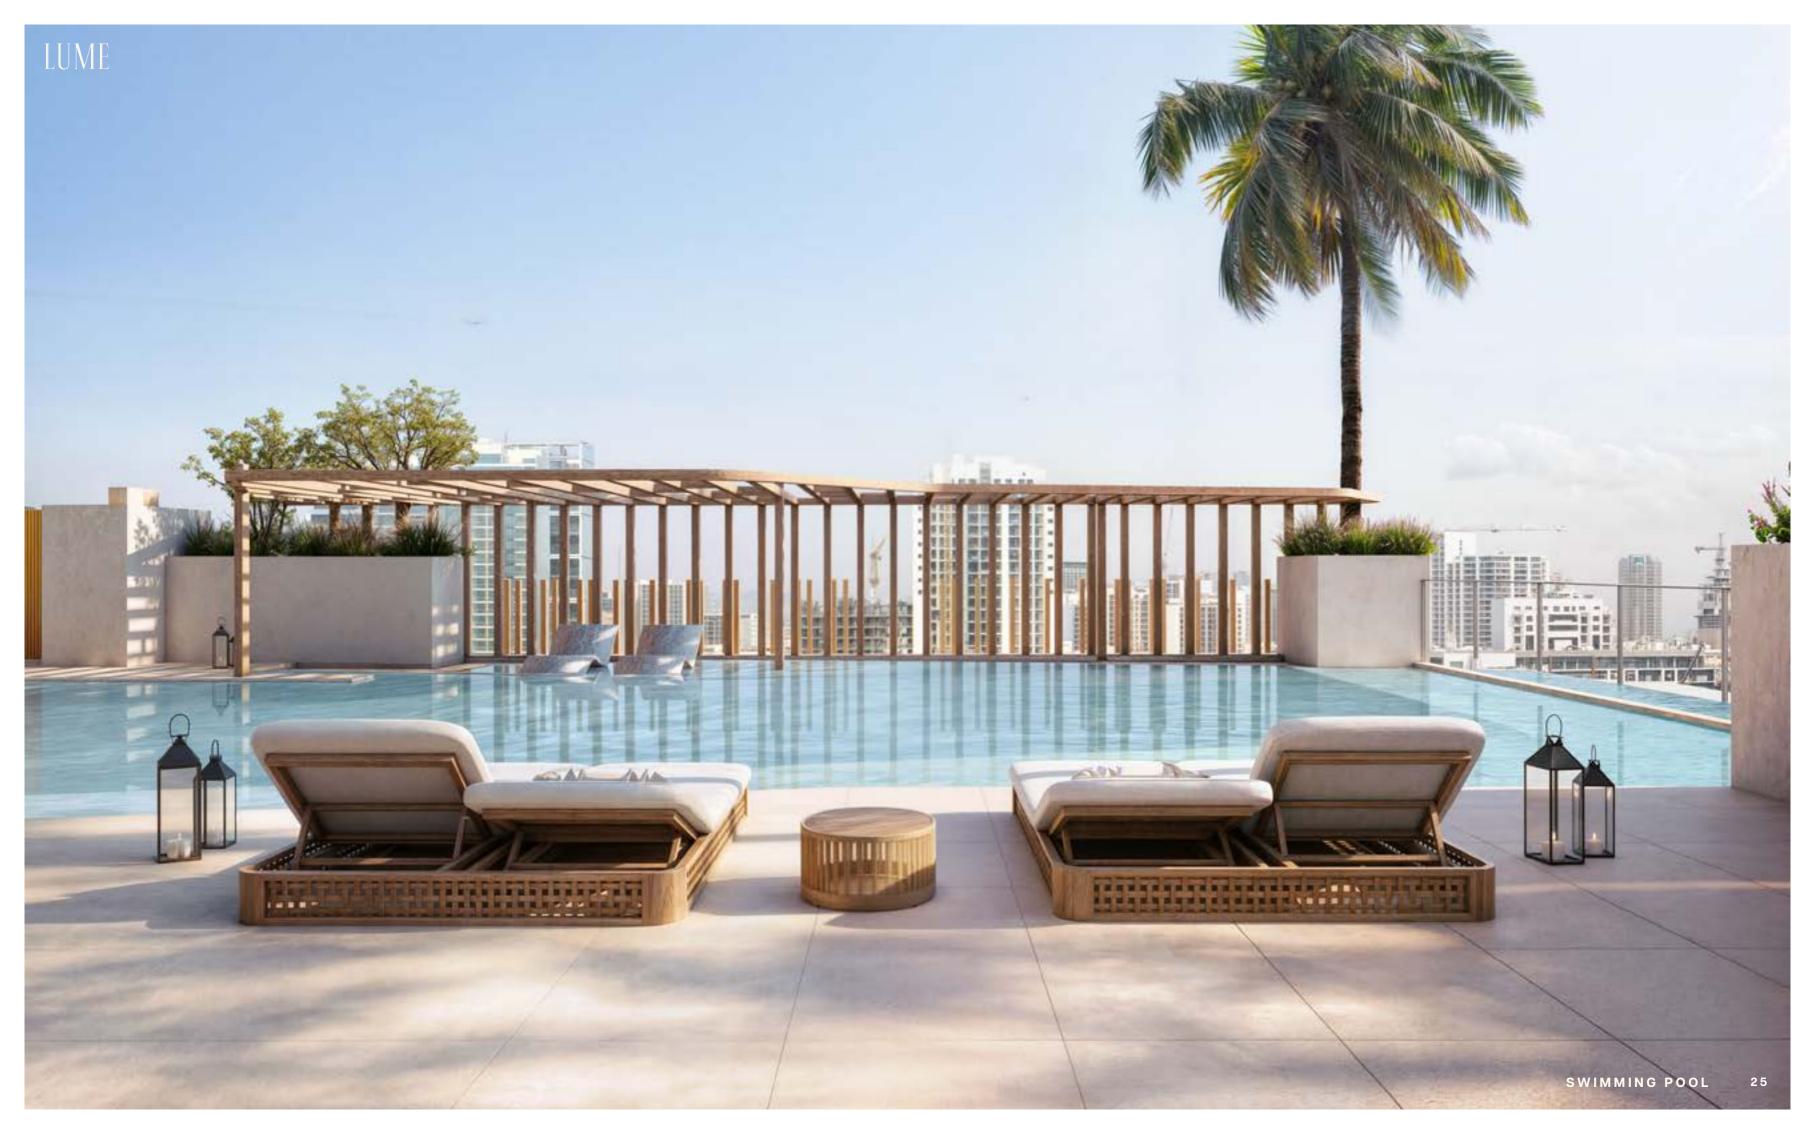

Dive into relaxation at our sparkling pool, the perfect retreat to unwind after a busy day or rejuvenate on weekends. Surrounded by a shaded pool deck and lounge seating, it is ideal for both socializing and soaking in the stunning views. For outdoor enthusiasts, the fitness area offers the perfect space for yoga, pilates, and mindful movement, while the indoor gym caters to all fitness levels with top-tier equipment to inspire an active, healthy lifestyle. For those seeking a bit of friendly competition, the rooftop padel court offers an invigorating way to stay active while enjoying breathtaking views. Whether you are swimming, relaxing, working out, or rallying, each space offers a perfect balance of rejuvenation and vitality.

#### RECHARCE YOUR DAY

Our leisure deck offers the perfect escape, hosting a variety of outdoor seating experiences designed for peace and relaxation. With lounge seating, sun beds, and hammock seating surrounded by greenery, it provides an ideal setting for reading, meditating, or simply unwinding. Bathed in natural light, the serene atmosphere invites you to disconnect and recharge. The artistic visuals add to the soothing ambiance, while the communal garden enhances the sense of tranquility, making every moment on the deck a rejuvenating experience.