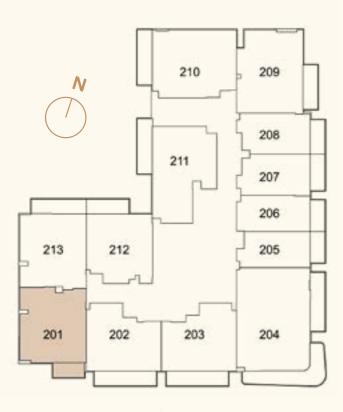

#### FLOOR PLANS

### YOUR BEAMING SPACE

From smartly laid out, light-filled studios that optimize space and blend functionality with style, to airy one-bedroom apartments that provide a serene escape with generous living areas, and expansive two-bedrooms designed for young families with ample room for growth. Each apartment is purposefully crafted with open layouts that create a sense of flow and connection between spaces. Large windows and well-placed balconies bring the outdoors in, while clever storage solutions ensure every square meter is utilized to its fullest potential.