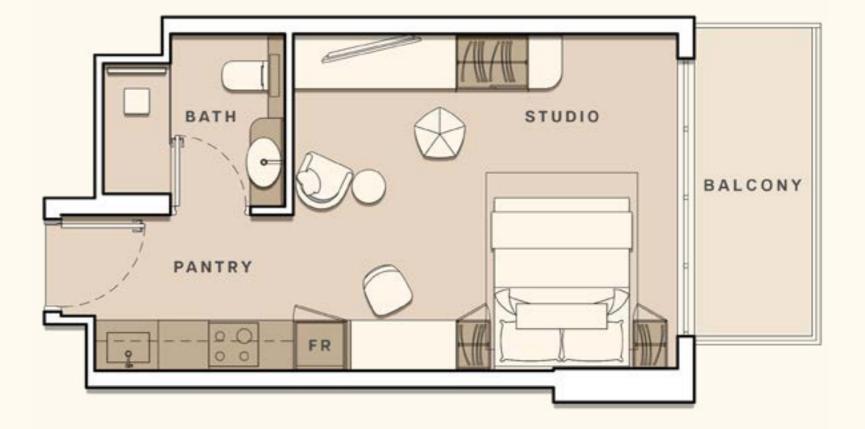

# STUDIO APARTMENT A

| • | TOTAL AREA   | 382.98 SQ FT |
|---|--------------|--------------|
|   | UNIT AREA    | 321.95 SQ FT |
|   | BALCONY AREA | 61.03 SQ FT  |

1. All dimensions are in imperial and metric, and measured to structural elements and exclude wall finishes and construction tolerances. 2. All materials, dimensions, and drawings are approximate only. 3. Information is subject to change without notice at developer's absolute discretion. 4. Actual area may vary from the stated area. 5. Drawings not to scale. 6. All images used are for illustrative purposes only and do not represent the actual size, features, specifications, fittings, and furnishings. 7. The developer reserves the right to make revisions / alterations, at its absolute discretion, without any liability whatsoever.