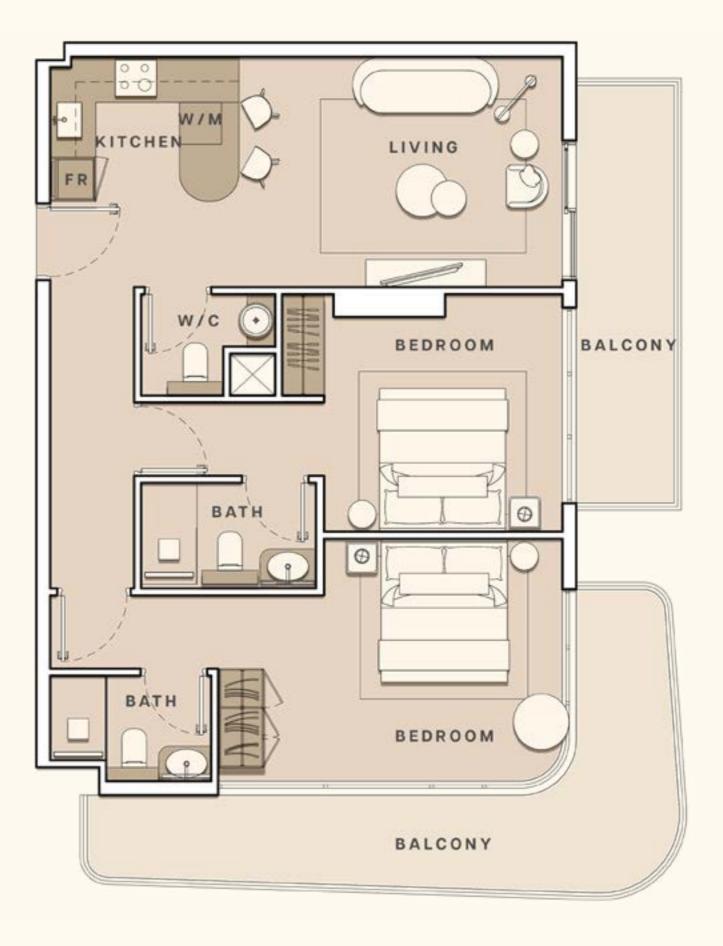

### TWO BED APARTMENT A

|   | TOTAL AREA   | 1,118.37 SQ FT |
|---|--------------|----------------|
| • | UNIT AREA    | 843.57 SQ FT   |
|   | BALCONY AREA | 274.80 SQ FT   |

1. All dimensions are in imperial and metric, and measured to structural elements and exclude wall finishes and construction tolerances. 2. All materials, dimensions, and drawings are approximate only. 3. Information is subject to change without notice at developer's absolute discretion. 4. Actual area may vary from the stated area. 5. Drawings not to scale. 6. All images used are for illustrative purposes only and do not represent the actual size, features, specifications, fittings, and furnishings. 7. The developer reserves the right to make revisions / alterations, at its absolute discretion, without any liability whatsoever.