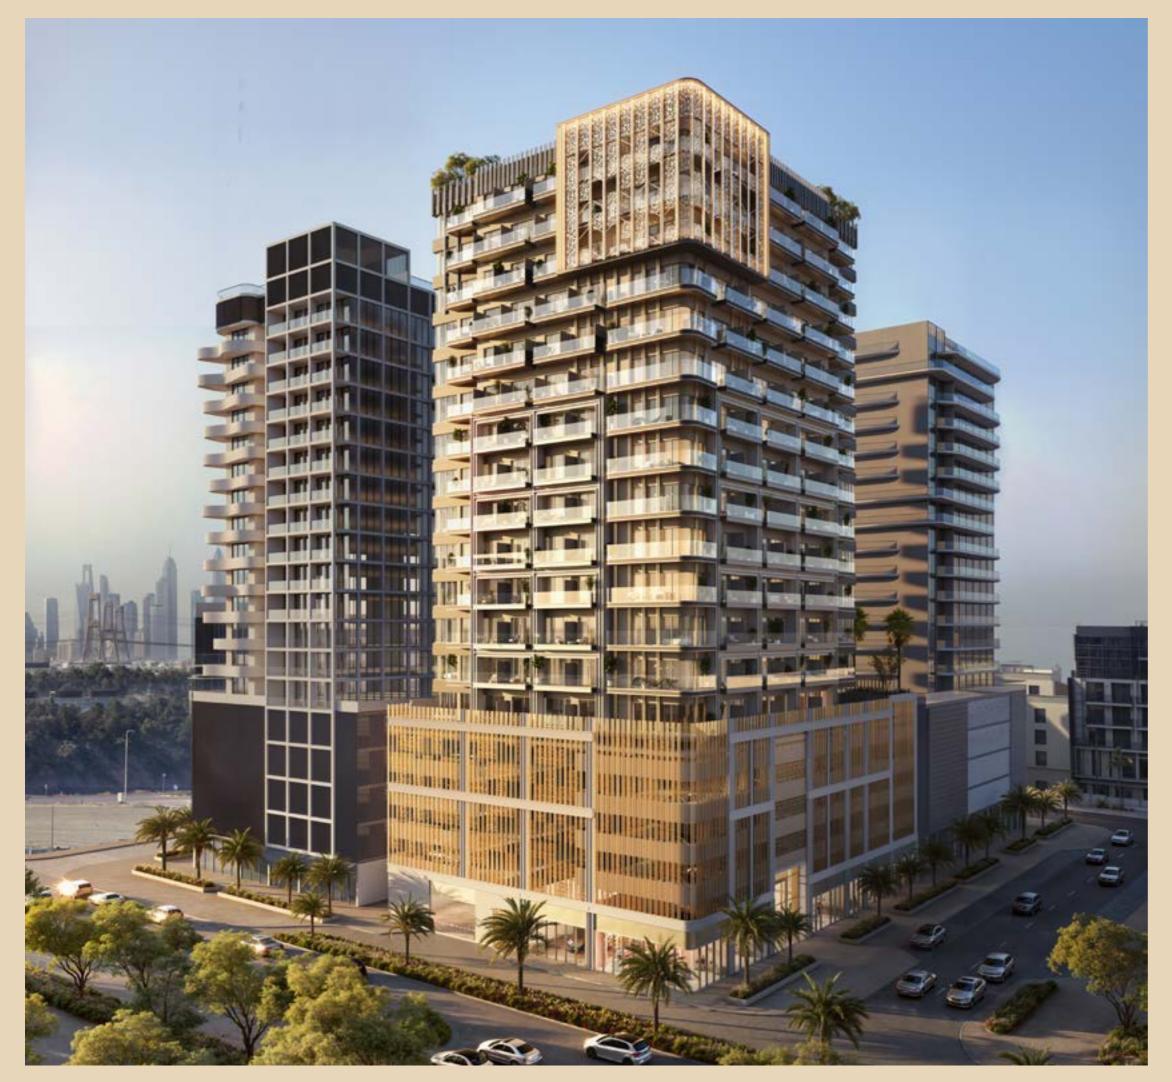

### **DUNE** BRIGHT. BOLD. YOURS.

JUMEIRAH VILLAGE CIRCLE

LUME

#### RADIANCE IN EVERY DETAIL

| BUILDING STRUCTUR | <b>G</b> + 4P + 14 floors |
|-------------------|---------------------------|
| RESIDENTIAL UNITS | 178 units                 |
| UNIT MIX          | Studio, 1 & 2 bedroom     |
| UNIT SIZE         | Up to 1,318 SQ FT         |