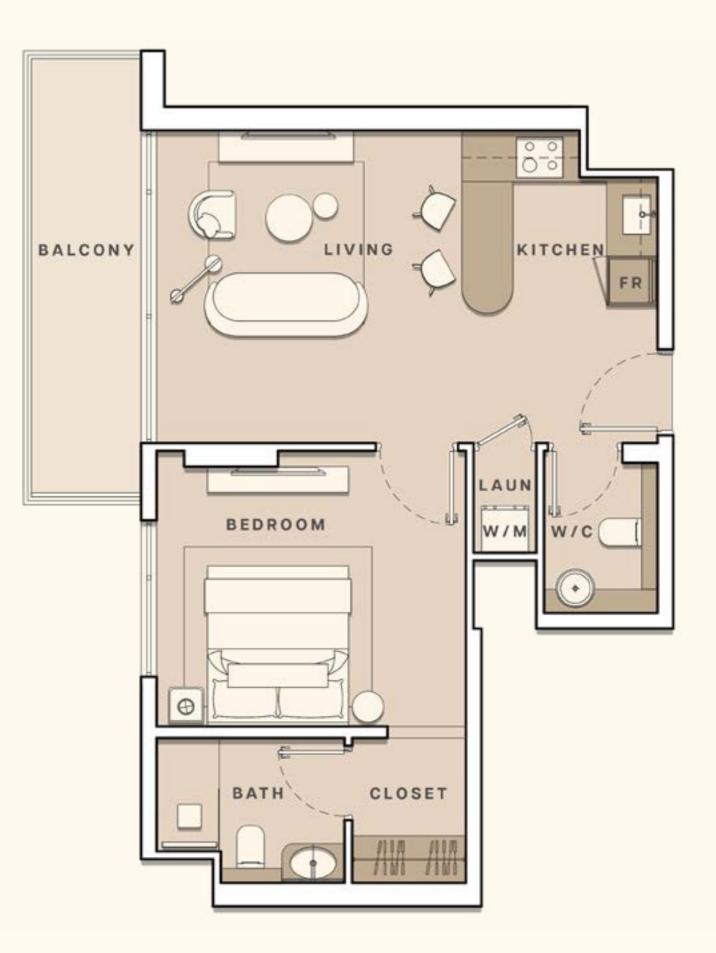

# ONE BED APARTMENT A

| • | TOTAL AREA   | 601.70 SQ FT |
|---|--------------|--------------|
| • | UNIT AREA    | 497.51 SQ FT |
|   | BALCONY AREA | 104.19 SQ FT |

1. All dimensions are in imperial and metric, and measured to structural elements and exclude wall finishes and construction tolerances. 2. All materials, dimensions, and drawings are approximate only. 3. Information is subject to change without notice at developer's absolute discretion. 4. Actual area may vary from the stated area. 5. Drawings not to scale. 6. All images used are for illustrative purposes only and do not represent the actual size, features, specifications, fittings, and furnishings. 7. The developer reserves the right to make revisions / alterations, at its absolute discretion, without any liability whatsoever.

# ONE BED APARTMENT B

| • | TOTAL AREA   | 603.42 SQ FT |
|---|--------------|--------------|
| • | UNIT AREA    | 550.04 SQ FT |
|   | BALCONY AREA | 53.39 SQ FT  |

1. All dimensions are in imperial and metric, and measured to structural elements and exclude wall finishes and construction tolerances. 2. All materials, dimensions, and drawings are approximate only. 3. Information is subject to change without notice at developer's absolute discretion. 4. Actual area may vary from the stated area. 5. Drawings not to scale. 6. All images used are for illustrative purposes only and do not represent the actual size, features, specifications, fittings, and furnishings. 7. The developer reserves the right to make revisions / alterations, at its absolute discretion, without any liability whatsoever.

# ONE BED APARTMENT C

| • | TOTAL AREA   | 676.51 SQ FT |
|---|--------------|--------------|
| • | UNIT AREA    | 601.81 SQ FT |
|   | BALCONY AREA | 74.70 SQ FT  |

1. All dimensions are in imperial and metric, and measured to structural elements and exclude wall finishes and construction tolerances. 2. All materials, dimensions, and drawings are approximate only. 3. Information is subject to change without notice at developer's absolute discretion. 4. Actual area may vary from the stated area. 5. Drawings not to scale. 6. All images used are for illustrative purposes only and do not represent the actual size, features, specifications, fittings, and furnishings. 7. The developer reserves the right to make revisions / alterations, at its absolute discretion, without any liability whatsoever.

# ONE BED APARTMENT D

| TOTAL AREA   | 715.15 SQ FT |
|--------------|--------------|
| UNIT AREA    | 622.37 SQ FT |
| BALCONY AREA | 92.78 SQ FT  |

1. All dimensions are in imperial and metric, and measured to structural elements and exclude wall finishes and construction tolerances. 2. All materials, dimensions, and drawings are approximate only. 3. Information is subject to change without notice at developer's absolute discretion. 4. Actual area may vary from the stated area. 5. Drawings not to scale. 6. All images used are for illustrative purposes only and do not represent the actual size, features, specifications, fittings, and furnishings. 7. The developer reserves the right to make revisions / alterations, at its absolute discretion, without any liability whatsoever.

# ONE BED APARTMENT E

| • | TOTAL AREA   | 685.12 SQ FT |
|---|--------------|--------------|
| • | UNIT AREA    | 591.91 SQ FT |
|   | BALCONY AREA | 93.22 SQ FT  |

1. All dimensions are in imperial and metric, and measured to structural elements and exclude wall finishes and construction tolerances. 2. All materials, dimensions, and drawings are approximate only. 3. Information is subject to change without notice at developer's absolute discretion. 4. Actual area may vary from the stated area. 5. Drawings not to scale. 6. All images used are for illustrative purposes only and do not represent the actual size, features, specifications, fittings, and furnishings. 7. The developer reserves the right to make revisions / alterations, at its absolute discretion, without any liability whatsoever.

# ONE BED APARTMENT F

|   | TOTAL AREA   | 563.38 SQ FT |
|---|--------------|--------------|
| • | UNIT AREA    | 491.70 SQ FT |
|   | BALCONY AREA | 71.69 SQ FT  |

1. All dimensions are in imperial and metric, and measured to structural elements and exclude wall finishes and construction tolerances. 2. All materials, dimensions, and drawings are approximate only. 3. Information is subject to change without notice at developer's absolute discretion. 4. Actual area may vary from the stated area. 5. Drawings not to scale. 6. All images used are for illustrative purposes only and do not represent the actual size, features, specifications, fittings, and furnishings. 7. The developer reserves the right to make revisions / alterations, at its absolute discretion, without any liability whatsoever.

# ONE BED APARTMENT G

| TOTAL AREA   | 639.16 SQ FT |
|--------------|--------------|
| UNIT AREA    | 547.88 SQ FT |
| BALCONY AREA | 91.28 SQ FT  |

1. All dimensions are in imperial and metric, and measured to structural elements and exclude wall finishes and construction tolerances. 2. All materials, dimensions, and drawings are approximate only. 3. Information is subject to change without notice at developer's absolute discretion. 4. Actual area may vary from the stated area. 5. Drawings not to scale. 6. All images used are for illustrative purposes only and do not represent the actual size, features, specifications, fittings, and furnishings. 7. The developer reserves the right to make revisions / alterations, at its absolute discretion, without any liability whatsoever.