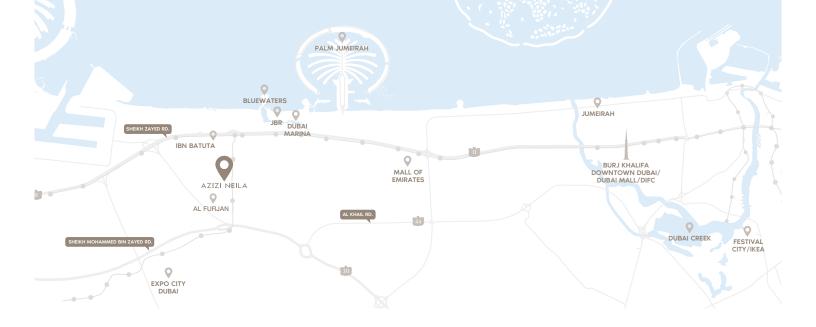

#### **LOCATION BENEFITS**

5 MIN

Discovery Gardens Metro station

7 MINS Jafza & Ibn Battuta Mall

10 MIN Mohammed Bin Zayed Road

13 MINS

Dubai Marina & JBR

15 MINS Expo City Dubai

15 MINS The Palm Jumeirah

25 MINS DIFC & Business Bay

30 MINS Al Maktoum International Airport (DWC)