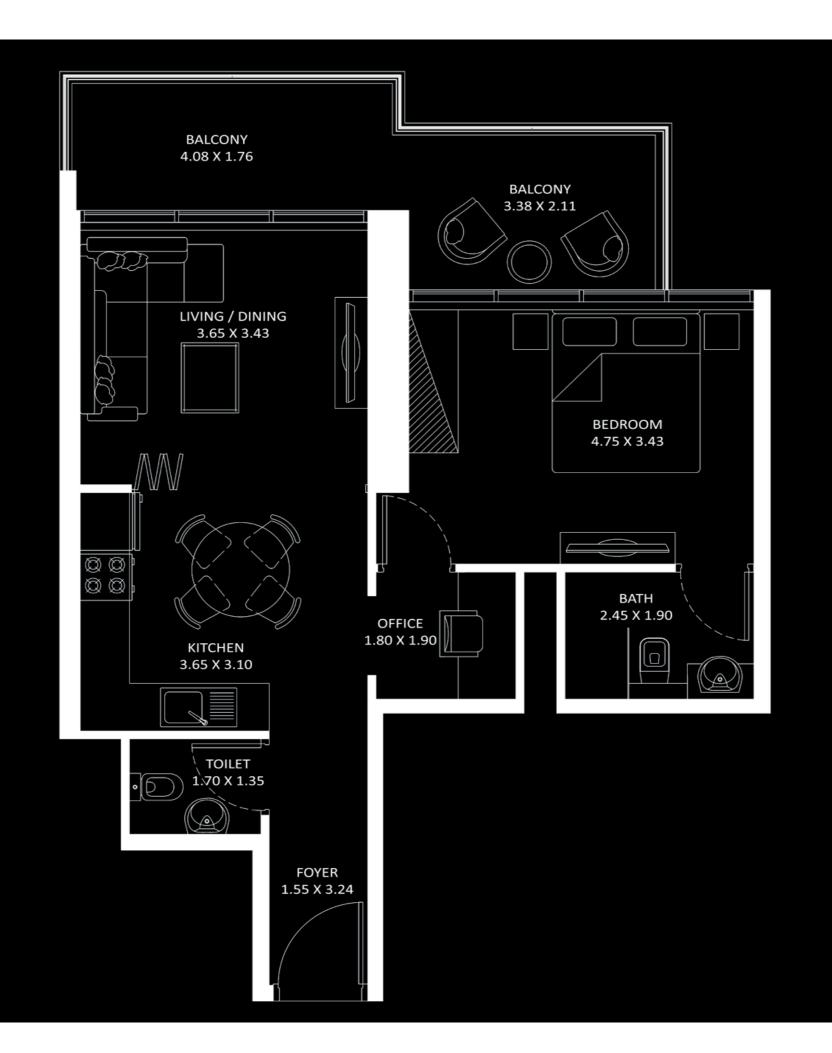

# PRESIDENTIAL STUDIO

| AREA in Sq.Ft: |            |
|----------------|------------|
| Apartment      | 329        |
| Balcony        | 89 to 90   |
| Total          | 418 to 419 |

| UNITS in TOWER A & B |                                                       |
|----------------------|-------------------------------------------------------|
| FLOOR:               | UNIT Nos:                                             |
| 4 - 17 & 20 - 25     | (401,412) to (1701,1712) & (2001,2012) to (2501,2512) |