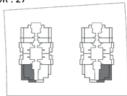

# PRESIDENTIAL STUDIO

| AREA in Sq.Ft: |            |
|----------------|------------|
| Apartment      | 329        |
| Balcony        | 89 to 90   |
| Total          | 418 to 419 |

| UNITS in TOWER A & B |                                                       |
|----------------------|-------------------------------------------------------|
| FLOOR:               | UNIT Nos:                                             |
| 4 - 17 & 20 - 25     | (401,412) to (1701,1712) & (2001,2012) to (2501,2512) |

**FEATURES**: ✓ Pool

FLOOR: 2, 3, 26 - 28

FLOOR : 4 - 17 & 20 - 25

FLOOR: 18 & 19

FLOOR: 29 - 35

FLOOR: 36 - 41