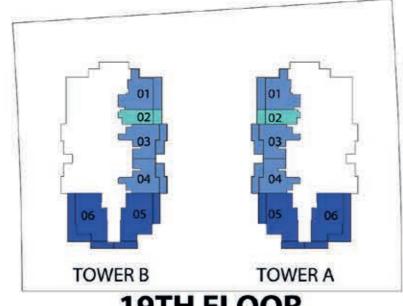

FLOOR: 5 - 17 & 21 - 25 (Odd)

FLOOR: 19

FLOOR: 27

FLOOR: 29 - 35 (Odd)

FLOOR: 37 - 41 (Odd)

 $_{\iota} \otimes$ 

FLOOR: 18

FLOOR: 19