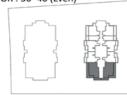

### **PRESIDENTIAL SUITE - B**

| AREA in Sq.Ft : |            |
|-----------------|------------|
| Apartment       | 602 to 604 |
| Balcony         | 147 to 149 |
| Total           | 749 to 753 |

| <b>UNITS in TOWER A &amp; B</b> |                                                |
|---------------------------------|------------------------------------------------|
| FLOOR:                          | UNIT Nos:                                      |
| 19                              | (1903,1904)                                    |
| 26 - 28                         | (2603,2604,2607,2608) to (2803,2804,2807,2808) |
| 29 - 35                         | (2903,2904) to (3503,3504)                     |
| 36 - 41 (Tower A)               | (3603,3604,3607,3608) to (4103,4104,4107,4108) |

**FEATURES**: ☑ Pool

✓ Office✓ Convertible 2BHK

FLOOR: 2, 3

FLOOR: 4 - 17 & 20 - 25

FLOOR: 18