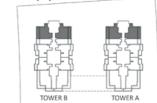

# PRESIDENTIAL STUDIO

| AREA in Sq.Ft: |            |
|----------------|------------|
| Apartment      | 329        |
| Balcony        | 89 to 90   |
| Total          | 418 to 419 |

| UNITS in TOWER A & B |                                                       |
|----------------------|-------------------------------------------------------|
| FLOOR:               | UNIT Nos:                                             |
| 4 - 17 & 20 - 25     | (401,412) to (1701,1712) & (2001,2012) to (2501,2512) |

**FEATURES**: ✓ Pool

FLOOR: 2, 3, 26 - 28

FLOOR : 4 - 17 & 20 - 25

FLOOR: 18 & 19

FLOOR: 29 - 35

FLOOR: 36 - 41