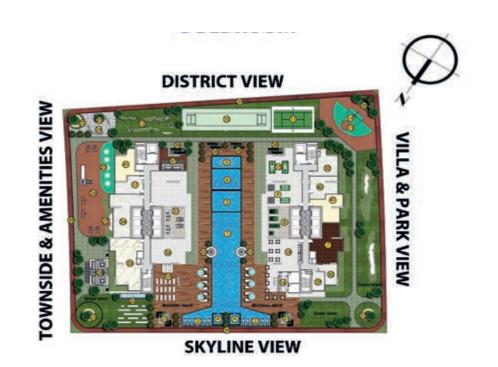

### **LEGEND**

- Swimming pool
- Lazy Lounge 2
- Kids swimming pool
- Jaquzzi
- 5 Water Feature
- Aquatic gym
- Gymnasium
- Outdoor gym
- Chess & Table tennis
- 10 Cricket Pitch
- 11 Badminton court
- 12 Mini Golf
- 13 Mini Bassket ball court
- 14 Multipurpose court
- 15 Snooker table
- 16 Health bar
- 17 Library
- 18 Cafe Lounge
- 19 Open yoga platform
- 20 Open air Cinema
- 21 Seating & water feature
- 22 Relaxation zone
- 23 Trampoline area
- 24 Kids splash pad
- 25 Rain shower
- 26 Outdoor kids area
- 27 Wall climbing
- 28 BBQ Area
- 29 Beauty saloon
- 30 Spy & Therapy
- 31 Kids day care
- 32 Business center & work zone
- 33 Multipurpose hall
- 34 Dance studio
- 35 Sunken seating
- 36 Outdoor party hall
- 37 Cigar lounge
- 38 Cabana seating
- 39 Jogging track
- 40 Doctor on call
- 41 Male & Female steam, Sauna

### **LEGEND**

- 42 Infinity swimming pool 43 Woodern deck

### **LEGEND**

Roof top Viewing deck

**2ND FLOOR** 

**3RD FLOOR** 

4-16, 22-24 EVEN FLOORS

5-17, 23-25 ODD FLOORS

**18TH FLOOR** 

19TH FLOOR

**20TH FLOOR** 

21ST FLOOR

**26,28 FLOOR** 

**27TH FLOOR** 

29-35 ODD FLOORS

**30-34 EVEN FLOORS** 

**36-40 EVEN FLOORS** 

37-41 ODD FLOORS