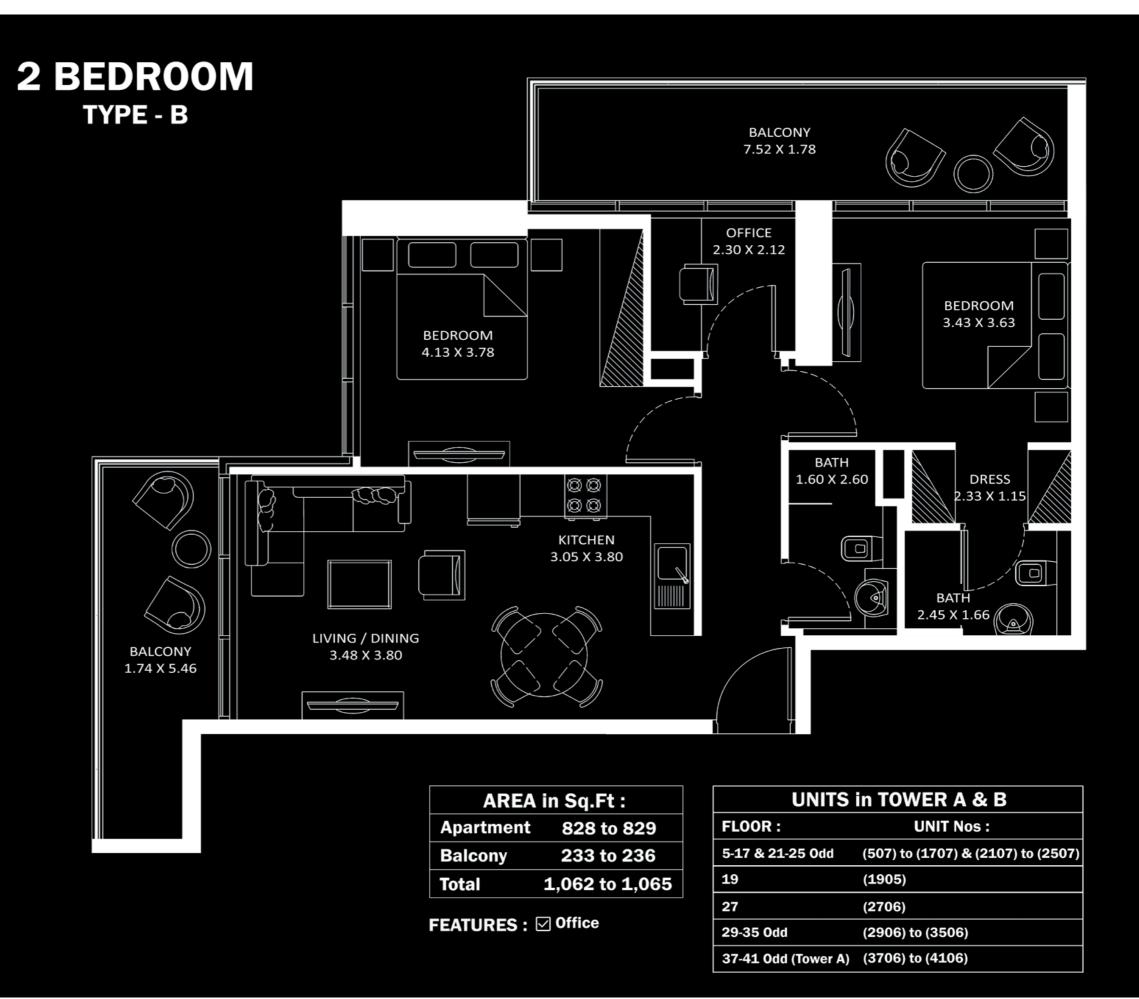

Even    | (406,407) to (1606,1607) & (2006,2007) to (2406,2407)     |  |
| 5-17 & 21-25 Odd     | (506) to (1706) & (2106) to (2506)                        |  |
| 18                   | (1805) Tower A - (1806) Tower B                           |  |
| 26 & 28              | (2605) (2606) & (2805) (2806)                             |  |
| 27                   | (2705)                                                    |  |
| 29-35                | (2905) to (3505) Odd &<br>(3005,3006) to (3405,3406) Even |  |
| 36-40 Even (Tower A) | (3605,3606) to (4005,4006)                                |  |
| 37-41 Odd (Tower A)  | (3705) to (4105)                                          |  |



FLOOR: 5 - 17 & 21 - 25 (Odd)



FLOOR: 19



FLOOR: 27



FLOOR: 29 - 35 (Odd)



FLOOR: 37 - 41 (Odd)





 $_{\iota} \otimes$ 

FLOOR: 18



FLOOR: 19



2 BEDROOM TYPE - C



| AREA in Sq.Ft: |                              |
|----------------|------------------------------|
| Apartment      | 827 to 829                   |
| Balcony        | 389                          |
| Total          | <b>1,216</b> to <b>1,218</b> |

| UNITS in TOWER A & B |                         |
|----------------------|-------------------------|
| FLOOR:               | UNIT Nos:               |
| 18 & 19              | (1806) (1906) Tower A & |
|                      | (1805) (1906) Tower B   |

**FEATURES**: ☑ Office



FLOOR: 29 - 35



### 3 BEDROOM TYPE - A



| AREA in Sq.Ft: |                |  |
|----------------|----------------|--|
| Apartment      | 1,194 to 1,199 |  |
| Balcony        | 296 to 297