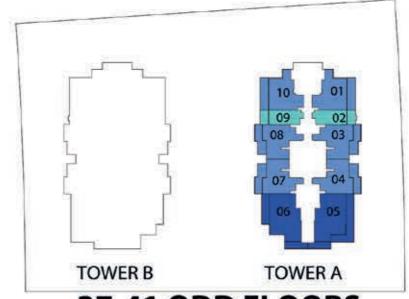

**FEATURES**: **☑** Office

✓ Convertible 2BHK

 $\bigcirc$ 

FLOOR: 4-16, 20-24 (Even)

FLOOR: 5-17, 21-25 (Odd)

FLOOR: 18

FLOOR: 26-28

FLOOR: 27

FLOOR: 5 - 17 & 21 - 25 (Odd)

FLOOR: 19

FLOOR: 27

FLOOR: 29 - 35 (Odd)

FLOOR: 37 - 41 (Odd)

 $_{\iota} \otimes$ 

FLOOR: 18

FLOOR: 19