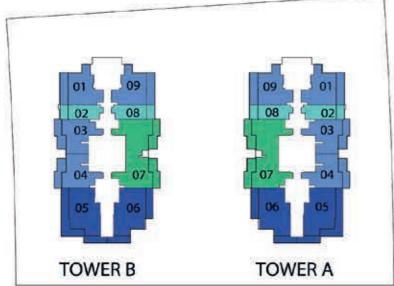

**FEATURES**: **☑** Office

✓ Convertible 2BHK

 $\bigcirc$ 

FLOOR: 4-16, 20-24 (Even)

FLOOR: 5-17, 21-25 (Odd)

FLOOR: 18

FLOOR: 26-28

FLOOR: 27

FLOOR: 29-35

FLOOR: 36-40 (Even)

FLOOR: 37-41 (Even)