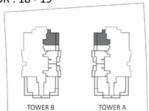

### **STUDIO**

| AREA in Sq.Ft: |            |
|----------------|------------|
| Apartment      | 310        |
| Balcony        | 76 to 78   |
| Total          | 386 to 387 |

| UNITS in TOWER A & B |                                                                                                      |
|----------------------|------------------------------------------------------------------------------------------------------|
| FLOOR:               | UNIT Nos                                                                                             |
| 2, 3, 26 - 28        | (202,209) (302,308) (2602,2609)<br>to (2802,2809)                                                    |
| 4 - 17 & 20 - 25     | (402,403,410,411) to<br>(1702,1703,1710,1711) &<br>(2002,2003,2010,2011) to<br>(2502,2503,2510,2511) |
| 18 & 19              | (1802) & (1902)                                                                                      |
| 29 - 35              | (2902,2908) to (3502,3508)                                                                           |
| 36 - 41 (TOWER A)    | (3602,3609) to (4102,4109)                                                                           |

#### FLOOR: 2, 3, 26 - 28

FLOOR: 18 - 19

FLOOR: 29 - 35

FLOOR: 36 - 41

FOYER 1.50 X 1.55

TOILET (1.50 X 1.55