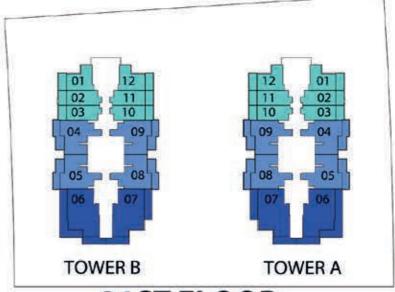

#### FLOOR: 19

FLOOR: 26 - 28

FLOOR: 29 - 35

FLOOR: 36 - 41

**FEATURES**: ☑ Office

FLOOR: 29 - 35