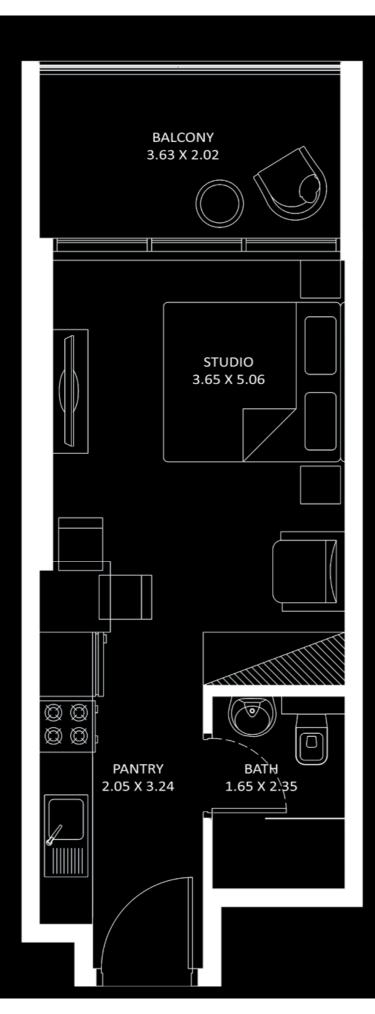

### **STUDIO**

| AREA in Sq.Ft: |            |
|----------------|------------|
| Apartment      | 310        |
| Balcony        | 76 to 78   |
| Total          | 386 to 387 |

| UNITS in TOWER A & B |                                                                                                      |
|----------------------|------------------------------------------------------------------------------------------------------|
| FLOOR:               | UNIT Nos                                                                                             |
| 2, 3, 26 - 28        | (202,209) (302,308) (2602,2609)<br>to (2802,2809)                                                    |
| 4 - 17 & 20 - 25     | (402,403,410,411) to<br>(1702,1703,1710,1711) &<br>(2002,2003,2010,2011) to<br>(2502,2503,2510,2511) |
| 18 & 19              | (1802) & (1902)                                                                                      |
| 29 - 35              | (2902,2908) to (3502,3508)                                                                           |
| 36 - 41 (TOWER A)    | (3602,3609) to (4102,4109)                                                                           |