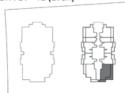

## 1 BEDROOM EXECUTIVE

| AREA in Sq.Ft: |            |
|----------------|------------|
| Apartment      | 602 to 605 |
| Balcony        | 147 to 150 |
| Total          | 749 to 754 |

| UNITS in TOWER A & B |                          |
|----------------------|--------------------------|
| FLOOR:               | UNIT Nos:                |
| 2 & 3                | (203,204,207,208) &      |
|                      | (303,304,306,307)        |
| 4 - 17 & 20 - 25     | (404,405,408,409) to     |
|                      | (1704,1705,1708,1709) &  |
|                      | (2004,2005,2008,2009) to |
|                      | (2504,2505,2508,2509)    |
| 18                   | (1803,1804)              |

**FEATURES**: **☑** Office

✓ Convertible 2BHK

 $\bigcirc$ 

FLOOR: 4-16, 20-24 (Even)

FLOOR: 5-17, 21-25 (Odd)

FLOOR: 18

FLOOR: 26-28

FLOOR: 27