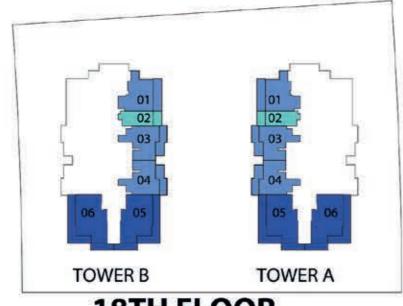

**FEATURES**: ✓ Pool

FLOOR: 2, 3, 26 - 28

FLOOR : 4 - 17 & 20 - 25

FLOOR: 18 & 19

FLOOR: 29 - 35

FLOOR: 36 - 41

**FEATURES**: ☑ Pool

✓ Office✓ Convertible 2BHK

FLOOR: 2, 3

FLOOR: 4 - 17 & 20 - 25

FLOOR: 18