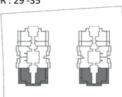

# PRESIDENTIAL SUITE - A

| AREA in Sq.Ft: |            |
|----------------|------------|
| Apartment      | 617        |
| Balcony        | 165 to 168 |
| Total          | 783 to 784 |

| UNITS in TOWER A & B |                                                       |
|----------------------|-------------------------------------------------------|
| FLOOR:               | UNIT Nos:                                             |
| 2 , 3, 26 - 28       | (201,210) , (301,309) ,<br>(2601,2610) to (2801,2810) |
| 18 & 19              | (1801) & (1901)                                       |
| 29 - 35              | (2901,2909) to (3501,3509)                            |
| 36 - 41 (Tower A)    | (3601,3610) to (4101,4110)                            |

FEATURES: ☑ Pool ☑ Office ☑ Convertible 2BHK

#### FLOOR: 19

FLOOR: 26 - 28

FLOOR: 29 - 35

FLOOR: 36 - 41