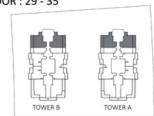

# PRESIDENTIAL SUITE - A

| AREA in Sq.Ft: |            |
|----------------|------------|
| Apartment      | 617        |
| Balcony        | 165 to 168 |
| Total          | 783 to 784 |

| UNITS in TOWER A & B |                                                       |
|----------------------|-------------------------------------------------------|
| FLOOR:               | UNIT Nos:                                             |
| 2 , 3, 26 - 28       | (201,210) , (301,309) ,<br>(2601,2610) to (2801,2810) |
| 18 & 19              | (1801) & (1901)                                       |
| 29 - 35              | (2901,2909) to (3501,3509)                            |
| 36 - 41 (Tower A)    | (3601,3610) to (4101,4110)                            |

#### FLOOR: 19

FLOOR: 26 - 28

FLOOR: 29 - 35

FLOOR: 36 - 41