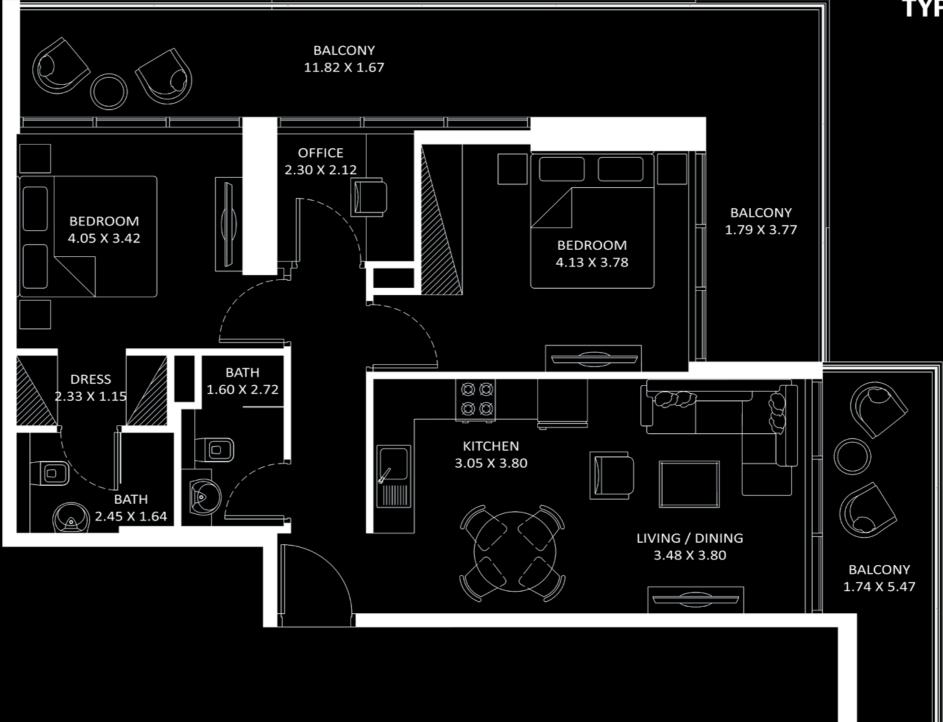

FEATURES: ☑ Pool ☑ Office ☑ Convertible 2BHK

**FEATURES**: ☑ Pool

✓ Office✓ Convertible 2BHK

FLOOR: 2, 3

FLOOR: 4 - 17 & 20 - 25

FLOOR: 18