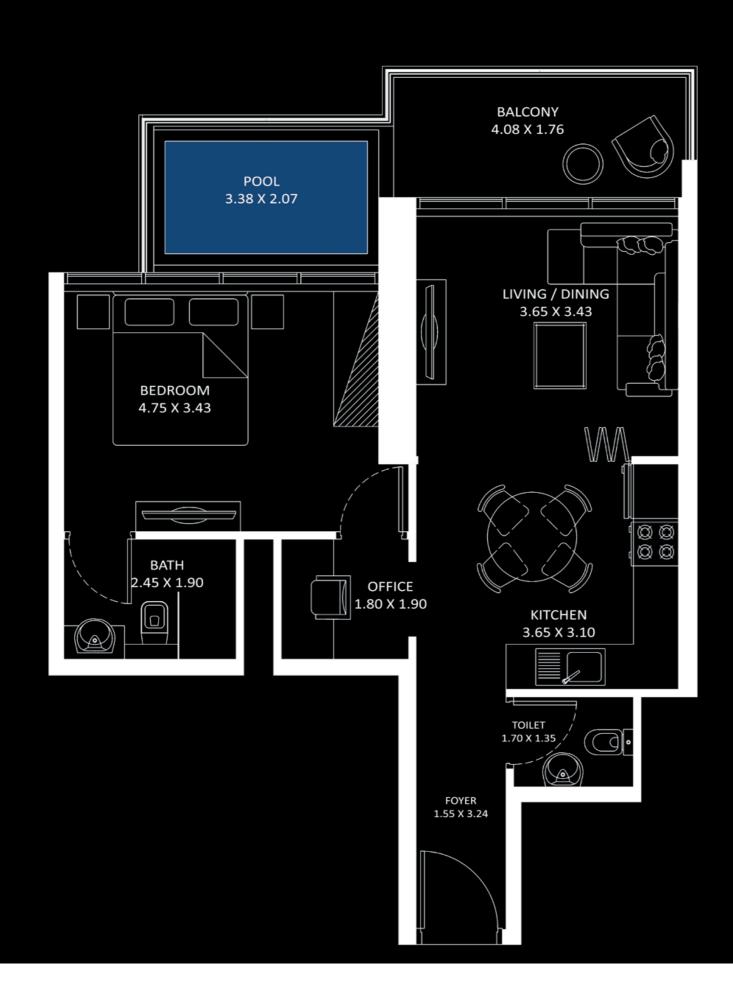

# PRESIDENTIAL STUDIO

| AREA in Sq.Ft: |            |
|----------------|------------|
| Apartment      | 329        |
| Balcony        | 89 to 90   |
| Total          | 418 to 419 |

| UNITS in TOWER A & B |                                                       |
|----------------------|-------------------------------------------------------|
| FLOOR:               | UNIT Nos:                                             |
| 4 - 17 & 20 - 25     | (401,412) to (1701,1712) & (2001,2012) to (2501,2512) |