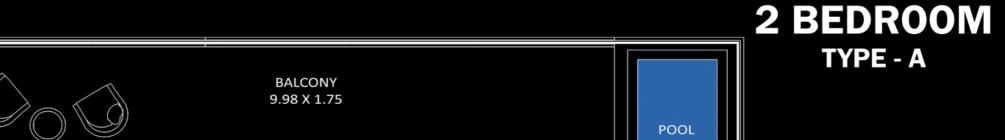

**FEATURES**: **☑** Office

✓ Convertible 2BHK

 $\bigcirc$ 

FLOOR: 4-16, 20-24 (Even)

FLOOR: 5-17, 21-25 (Odd)

FLOOR: 18

FLOOR: 26-28

FLOOR: 27

FLOOR: 29-35

FLOOR: 36-40 (Even)

FLOOR: 37-41 (Even)

### AREA in Sq.Ft:

| Apartment | 827 to 829     |
|-----------|----------------|
| Balcony   | 389 to 418     |
| Total     | 1.216 to 1.245 |

**FEATURES**: ☑ Pool ☑ Office

|                      | UNITS in TOWER A & B                                      |  |
|----------------------|-----------------------------------------------------------|--|
| FLOOR:               | UNIT Nos:                                                 |  |
| 2 & 3                | (205) (206) & (305)                                       |  |
| 4-16 & 20-24 Even    | (406,407) to (1606,1607) & (2006,2007) to (2406,2407)     |  |
| 5-17 & 21-25 Odd     | (506) to (1706) & (2106) to (2506)                        |  |
| 18                   | (1805) Tower A - (1806) Tower B                           |  |
| 26 & 28              | (2605) (2606) & (2805) (2806)                             |  |
| 27                   | (2705)                                                    |  |
| 29-35                | (2905) to (3505) Odd &<br>(3005,3006) to (3405,3406) Even |  |
| 36-40 Even (Tower A) | (3605,3606) to (4005,4006)                                |  |
| 37-41 Odd (Tower A)  | (3705) to (4105)                                          |  |