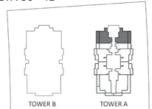

### **PRESIDENTIAL SUITE - B**

| AREA in Sq.Ft : |            |
|-----------------|------------|
| Apartment       | 602 to 604 |
| Balcony         | 147 to 149 |
| Total           | 749 to 753 |

| <b>UNITS in TOWER A &amp; B</b> |                                                |
|---------------------------------|------------------------------------------------|
| FLOOR:                          | UNIT Nos:                                      |
| 19                              | (1903,1904)                                    |
| 26 - 28                         | (2603,2604,2607,2608) to (2803,2804,2807,2808) |
| 29 - 35                         | (2903,2904) to (3503,3504)                     |
| 36 - 41 (Tower A)               | (3603,3604,3607,3608) to (4103,4104,4107,4108) |

**FEATURES**: ☑ Pool

✓ Office✓ Convertible 2BHK

FLOOR: 2, 3

FLOOR: 4 - 17 & 20 - 25

FLOOR: 18