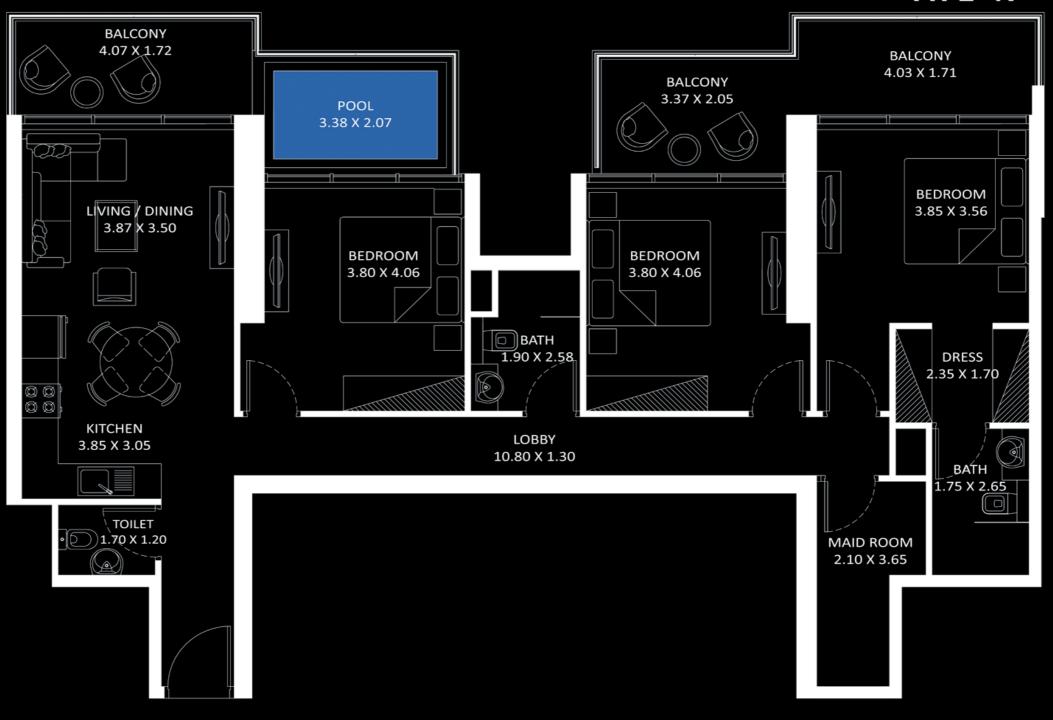

### AREA in Sq.Ft:

| Apartment | 827 to 829     |
|-----------|----------------|
| Balcony   | 389 to 418     |
| Total     | 1.216 to 1.245 |

**FEATURES**: ☑ Pool ☑ Office

|                      | UNITS in TOWER A & B                                      |  |
|----------------------|-----------------------------------------------------------|--|
| FLOOR:               | UNIT Nos:                                                 |  |
| 2 & 3                | (205) (206) & (305)                                       |  |
| 4-16 & 20-24 Even    | (406,407) to (1606,1607) & (2006,2007) to (2406,2407)     |  |
| 5-17 & 21-25 Odd     | (506) to (1706) & (2106) to (2506)                        |  |
| 18                   | (1805) Tower A - (1806) Tower B                           |  |
| 26 & 28              | (2605) (2606) & (2805) (2806)                             |  |
| 27                   | (2705)                                                    |  |
| 29-35                | (2905) to (3505) Odd &<br>(3005,3006) to (3405,3406) Even |  |
| 36-40 Even (Tower A) | (3605,3606) to (4005,4006)                                |  |
| 37-41 Odd (Tower A)  | (3705) to (4105)                                          |  |