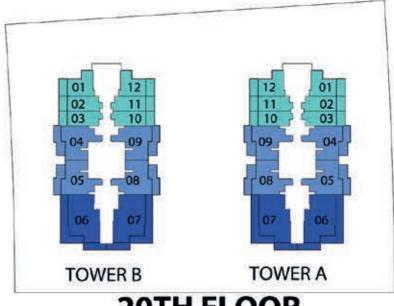

**FEATURES**: **☑** Office

✓ Convertible 2BHK

 $\bigcirc$ 

FLOOR: 4-16, 20-24 (Even)

FLOOR: 5-17, 21-25 (Odd)

FLOOR: 18

FLOOR: 26-28

FLOOR: 27

FLOOR: 29-35

FLOOR: 36-40 (Even)

FLOOR: 37-41 (Even)