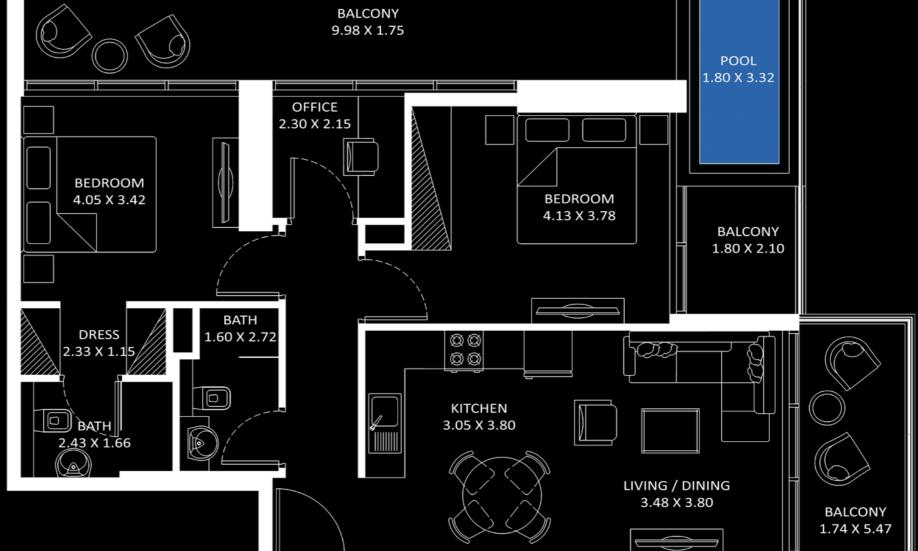

**FEATURES**: **☑** Office

✓ Convertible 2BHK

 $\bigcirc$ 

FLOOR: 4-16, 20-24 (Even)

FLOOR: 5-17, 21-25 (Odd)

FLOOR: 18

FLOOR: 26-28

FLOOR: 27

FLOOR: 29-35

FLOOR: 36-40 (Even)

FLOOR: 37-41 (Even)

### AREA in Sq.Ft:

| Apartment | 827 to 829     |
|-----------|----------------|
| Balcony   | 389 to 418     |
| Total     | 1.216 to 1.245 |

**FEATURES**: ☑ Pool ☑ Office

|                      | UNITS in TOWER A & B                                      |  |
|----------------------|-----------------------------------------------------------|--|
| FLOOR:               | UNIT Nos:                                                 |  |
| 2 & 3                | (205) (206) & (305)                                       |  |
| 4-16 & 20-24 Even    | (406,407) to (1606,1607) & (2006,2007) to (2406,2407)     |  |
| 5-17 & 21-25 Odd     | (506) to (1706) & (2106) to (2506)                        |  |
| 18                   | (1805) Tower A - (1806) Tower B                           |  |
| 26 & 28              | (2605) (2606) & (2805) (2806)                             |  |
| 27                   | (2705)                                                    |  |
| 29-35                | (2905) to (3505) Odd &<br>(3005,3006) to (3405,3406) Even |  |
| 36-40 Even (Tower A) | (3605,3606) to (4005,4006)                                |  |
| 37-41 Odd (Tower A)  | (3705) to (4105)                                          |  |