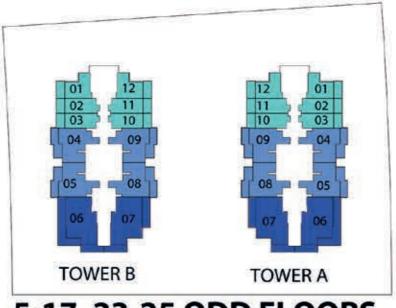

**20TH FLOOR** 

21ST FLOOR

**26,28 FLOOR** 

**27TH FLOOR** 

29-35 ODD FLOORS

**30-34 EVEN FLOORS** 

**36-40 EVEN FLOORS** 

37-41 ODD FLOORS