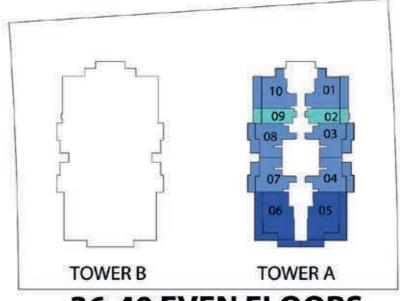

**FEATURES**: ✓ Pool

FLOOR: 2, 3, 26 - 28

FLOOR : 4 - 17 & 20 - 25

FLOOR: 18 & 19

FLOOR: 29 - 35

FLOOR: 36 - 41

### **STUDIO**

| AREA in Sq.Ft: |            |
|----------------|------------|
| Apartment      | 310        |
| Balcony        | 76 to 78   |
| Total          | 386 to 387 |

| UNITS in TOWER A & B |                                                                                                      |
|----------------------|------------------------------------------------------------------------------------------------------|
| FLOOR:               | UNIT Nos                                                                                             |
| 2, 3, 26 - 28        | (202,209) (302,308) (2602,2609)<br>to (2802,2809)                                                    |
| 4 - 17 & 20 - 25     | (402,403,410,411) to<br>(1702,1703,1710,1711) &<br>(2002,2003,2010,2011) to<br>(2502,2503,2510,2511) |
| 18 & 19              | (1802) & (1902)                                                                                      |
| 29 - 35              | (2902,2908) to (3502,3508)                                                                           |
| 36 - 41 (TOWER A)    | (3602,3609) to (4102,4109)                                                                           |