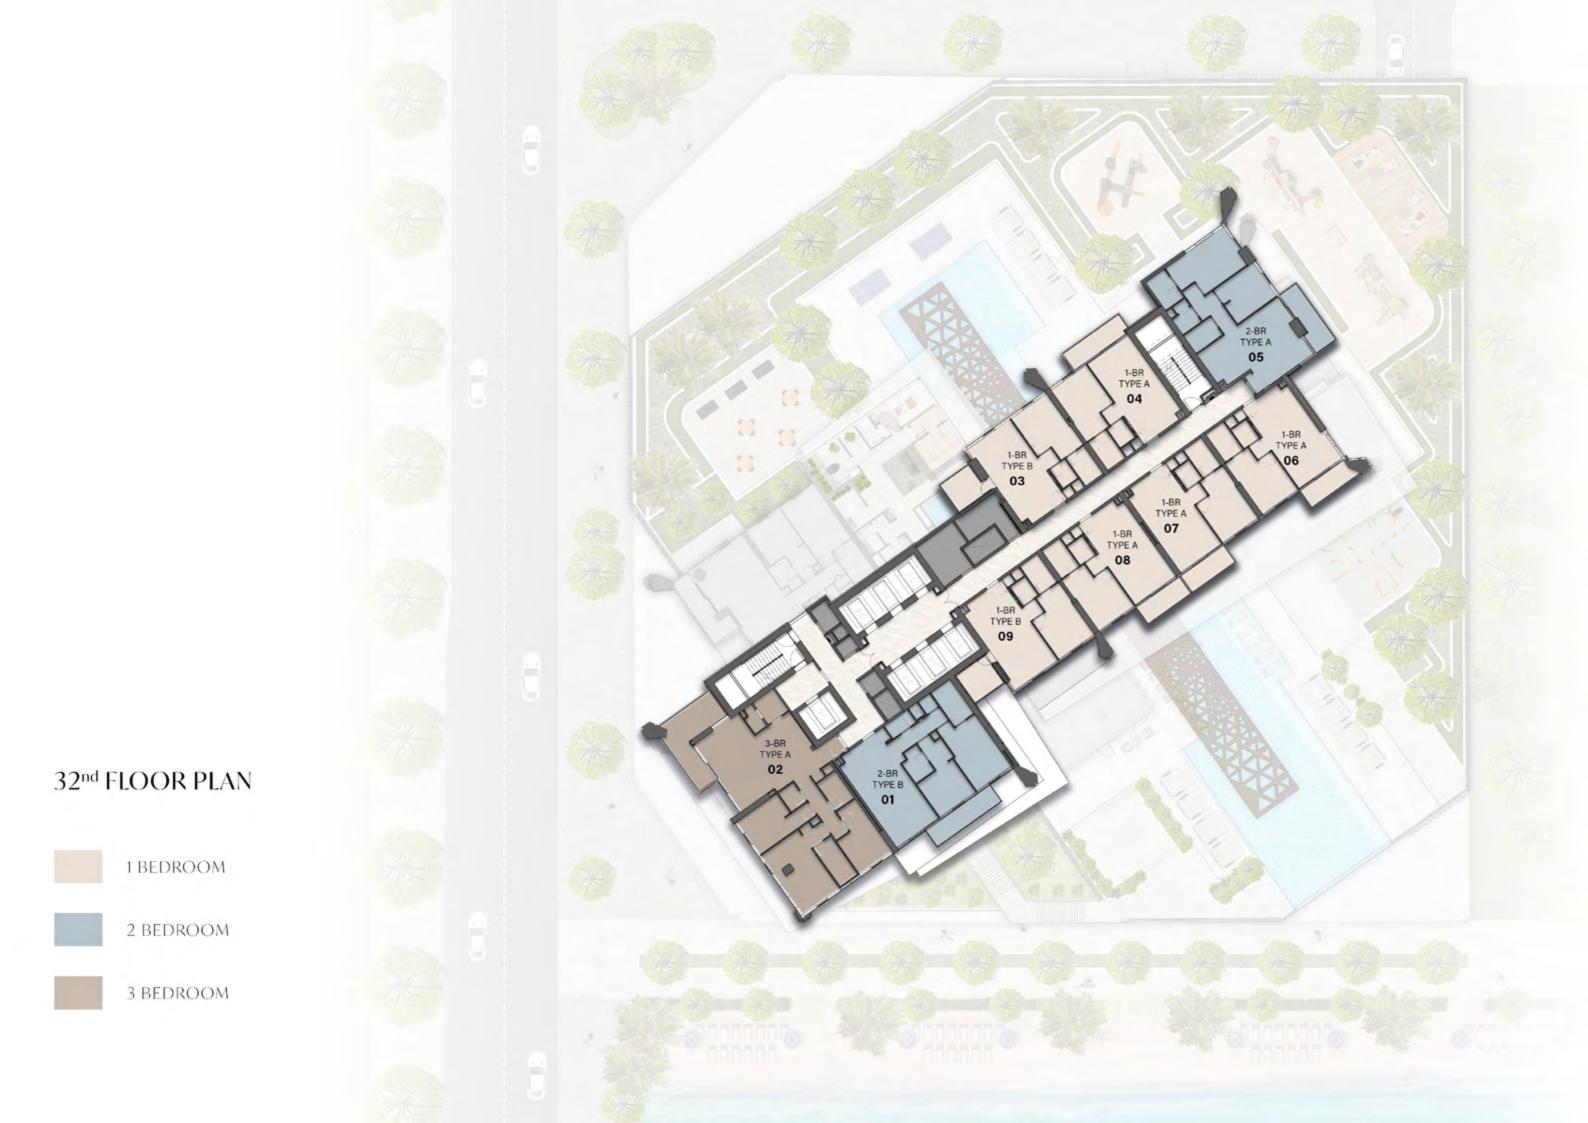

### 1 BEDROOM TYPE A

Internal Living Area : 706.33 sq. ft

Outdoor Living Area : 94.18 sq. ft

Total Living Area : 800.51 sq. ft

| 6 <sup>th</sup> Floor                                    | 7 <sup>th</sup> & 9 <sup>th</sup> Floor | 8 <sup>th</sup> & 18 <sup>th</sup> Floor               |
|----------------------------------------------------------|-----------------------------------------|--------------------------------------------------------|
| 05 07 08                                                 | 05 06 08<br>09 10 11                    | 06 08 09<br>10                                         |
| 4 Oth El                                                 | 4.4th El                                | 12 <sup>th</sup> , 14 <sup>th</sup> , 16 <sup>th</sup> |
| 10 <sup>th</sup> Floor                                   | 11 <sup>th</sup> Floor                  | & 22 <sup>th</sup> Floor                               |
| 06 09 10                                                 | 05 06 08<br>09 10                       | 06 08 09<br>10                                         |
| 13 <sup>th</sup> , 15 <sup>th</sup> , 17 <sup>th</sup> , |                                         |                                                        |
| 21 <sup>st</sup> & 23 <sup>th</sup> Floor                | 20 <sup>th</sup> Floor                  | 24 <sup>th</sup> Floor                                 |
| 05 06 08                                                 | 06 08 09                                | 06 08 09                                               |
| 09 10 11                                                 | 10                                      | 10                                                     |
| 25 <sup>th</sup> Floor                                   | 26 <sup>th</sup> Floor                  | 27 <sup>th</sup> Floor                                 |
| 05 06 08                                                 | 06 09 10                                | 05 06 08                                               |
| 09 10 11                                                 |                                         | 09 10                                                  |
| 28 <sup>th</sup> Floor                                   | 29 <sup>th</sup> Floor                  | 30 <sup>th</sup> Floor                                 |
| 06 08 09                                                 | 05 06 08                                | 04 06 07                                               |
| 10                                                       | 09 10 11                                | 08                                                     |
| 31st Floor                                               | 32 <sup>nd</sup> Floor                  | 33 <sup>rd</sup> Floor                                 |
| 02 03 05                                                 | 04 06 07                                | 03 04 06                                               |
| 06 07 08                                                 | 08                                      | 07 08 09                                               |
|                                                          |                                         |                                                        |

### 1 BEDROOM TYPE B

Internal Living Area : 705.57 sq. ft

Outdoor Living Area : 104.63 sq. ft

Total Living Area : 810.20 sq. ft

| 8 <sup>th</sup> & 18 <sup>th</sup> Floor | 10 <sup>th</sup> Floor | 12 <sup>th</sup> , 14 <sup>th</sup> , 16 <sup>th</sup><br>& 22 <sup>th</sup> Floor |
|------------------------------------------|------------------------|------------------------------------------------------------------------------------|
| 05<br>11                                 | 05<br>11               | 05<br>11                                                                           |
| 20 <sup>th</sup> Floor                   | 24 <sup>th</sup> Floor | 26 <sup>th</sup> Floor                                                             |
| 05                                       | 05<br>11               | 05<br>11                                                                           |
| 28 <sup>th</sup> Floor                   | 30 <sup>th</sup> Floor | 32 <sup>th</sup> Floor                                                             |
| 05<br>11                                 | 03<br>09               | 03<br>09                                                                           |

### 2 BEDROOM TYPE A

Internal Living Area : 1073.70 sq. ft

Outdoor Living Area : 112.05 sq. ft

Total Living Area : 1185.75 sq. ft

| 24 <sup>th</sup> Floor | 25 <sup>th</sup> Floor | 26 <sup>th</sup> Floor |
|------------------------|------------------------|------------------------|
| 07                     | 07                     | 07                     |
|                        |                        |                        |
| 27 <sup>th</sup> Floor | 28 <sup>th</sup> Floor | 29 <sup>th</sup> Floor |
| 07                     | 07                     | 07                     |
|                        |                        |                        |
| 30 <sup>th</sup> Floor | 31 <sup>th</sup> Floor | 32 <sup>th</sup> Floor |
| 05                     | 04                     | 05                     |
|                        |                        |                        |

### 2 BEDROOM TYPE B

Internal Living Area : 1110.84 sq. ft

Outdoor Living Area : 107.53 sq. ft

Total Living Area : 1218.37 sq. ft

| 5 <sup>th</sup> Floor                                                                           | 6 <sup>th</sup> Floor                                                                                              | 7 <sup>th</sup> & 9 <sup>th</sup> Floor |
|-------------------------------------------------------------------------------------------------|--------------------------------------------------------------------------------------------------------------------|-----------------------------------------|
| <b>01</b>                                                                                       | <b>01</b>                                                                                                          | <b>01</b>                               |
| 8 <sup>th</sup> & 18 <sup>th</sup> Floor                                                        | 10 <sup>th</sup> Floor                                                                                             | 11 <sup>th</sup> Floor                  |
| <b>01</b>                                                                                       | <b>01</b>                                                                                                          | <b>01</b>                               |
| 12 <sup>th</sup> , 14 <sup>th</sup> , 16 <sup>th</sup><br>& 22 <sup>th</sup> Floor<br><b>01</b> | 13 <sup>th</sup> , 15 <sup>th</sup> , 17 <sup>th</sup> ,<br>21 <sup>st</sup> & 23 <sup>rd</sup> Floor<br><b>01</b> | 19 <sup>th</sup> Floor<br><b>01</b>     |
| 20 <sup>th</sup> Floor                                                                          | 24 <sup>th</sup> Floor                                                                                             | 25 <sup>th</sup> Floor                  |
| <b>01</b>                                                                                       | <b>01</b>                                                                                                          | <b>01</b>                               |
| 26 <sup>th</sup> Floor                                                                          | 27 <sup>th</sup> Floor                                                                                             | 28 <sup>th</sup> Floor                  |
| <b>01</b>                                                                                       | <b>01</b>                                                                                                          | <b>01</b>                               |
| 29 <sup>th</sup> Floor                                                                          | 32 <sup>nd</sup> Floor                                                                                             | 33 <sup>rd</sup> Floor                  |
| <b>01</b>                                                                                       | <b>01</b>                                                                                                          | <b>01</b>                               |

### 3 BEDROOM TYPE A

Internal Living Area : 1579.17 sq. ft

Outdoor Living Area : 225.61 sq. ft

Total Living Area : 1804.78 sq. ft

| 26 <sup>th</sup> Floor | 27 <sup>th</sup> Floor | 28 <sup>th</sup> Floor |
|------------------------|------------------------|------------------------|
| 02                     | 02                     | 02                     |
|                        |                        |                        |
| 29 <sup>th</sup> Floor | 30 <sup>th</sup> Floor | 31st Floor             |
| 02                     | 02                     | 01                     |
|                        |                        |                        |
| 32 <sup>nd</sup> Floor | 33 <sup>rd</sup> Floor | 34 <sup>th</sup> Floor |
| 02                     | 02                     | 02                     |