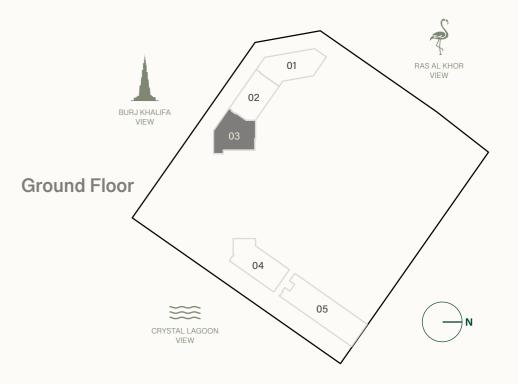

### 1 BEDROOM TYPE C

Internal Living Area : 718.81 sq. ft

Outdoor Living Area : 94.51 sq. ft

Total Living Area : 813.32 sq. ft

| 6 <sup>th</sup> Floor <b>04</b>                                                                                    | 7 <sup>th</sup> & 9 <sup>th</sup> Floor<br><b>04</b> | 8 <sup>th</sup> & 18 <sup>th</sup> Floor<br><b>04</b>                                           |
|--------------------------------------------------------------------------------------------------------------------|------------------------------------------------------|-------------------------------------------------------------------------------------------------|
| 10 <sup>th</sup> Floor<br><b>04</b>                                                                                | 11 <sup>th</sup> Floor<br><b>04</b>                  | 12 <sup>th</sup> , 14 <sup>th</sup> , 16 <sup>th</sup><br>& 22 <sup>th</sup> Floor<br><b>04</b> |
| 13 <sup>th</sup> , 15 <sup>th</sup> , 17 <sup>th</sup> ,<br>21 <sup>st</sup> & 23 <sup>rd</sup> Floor<br><b>04</b> | 20 <sup>th</sup> Floor<br><b>04</b>                  | 24 <sup>th</sup> Floor<br><b>04</b>                                                             |
| 25 <sup>th</sup> Floor<br><b>04</b>                                                                                | 26 <sup>th</sup> Floor<br><b>04</b>                  | 27 <sup>th</sup> Floor<br><b>04</b>                                                             |
| 28 <sup>th</sup> Floor<br><b>04</b>                                                                                | 29 <sup>th</sup> Floor<br><b>04</b>                  |                                                                                                 |