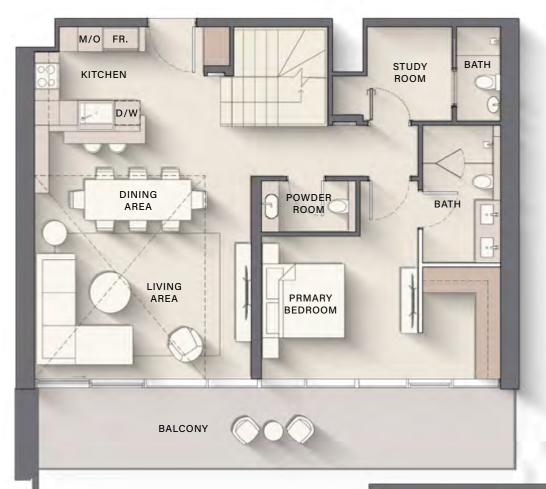

### 2 BEDROOM + S TYPE A

Internal Living Area : 1194.26 sq. ft

Outdoor Living Area : 137.02 sq. ft

Total Living Area : 1331.28 sq. ft

| 10 <sup>th</sup> Floor                                                                                             | 11 <sup>th</sup> Floor              | 12 <sup>th</sup> , 14 <sup>th</sup> , 16 <sup>th</sup><br>& 22 <sup>th</sup> Floor |
|--------------------------------------------------------------------------------------------------------------------|-------------------------------------|------------------------------------------------------------------------------------|
| 03                                                                                                                 | 03                                  | 03                                                                                 |
| 13 <sup>th</sup> , 15 <sup>th</sup> , 17 <sup>th</sup> ,<br>21 <sup>st</sup> & 23 <sup>rd</sup> Floor<br><b>03</b> | 20 <sup>th</sup> Floor<br><b>03</b> | 24 <sup>th</sup> Floor<br><b>03</b>                                                |
| 25 <sup>th</sup> Floor<br><b>03</b>                                                                                | 26 <sup>th</sup> Floor<br><b>03</b> | 27 <sup>th</sup> Floor<br><b>03</b>                                                |
| 28 <sup>th</sup> Floor<br><b>03</b>                                                                                | 29 <sup>th</sup> Floor<br><b>03</b> |                                                                                    |