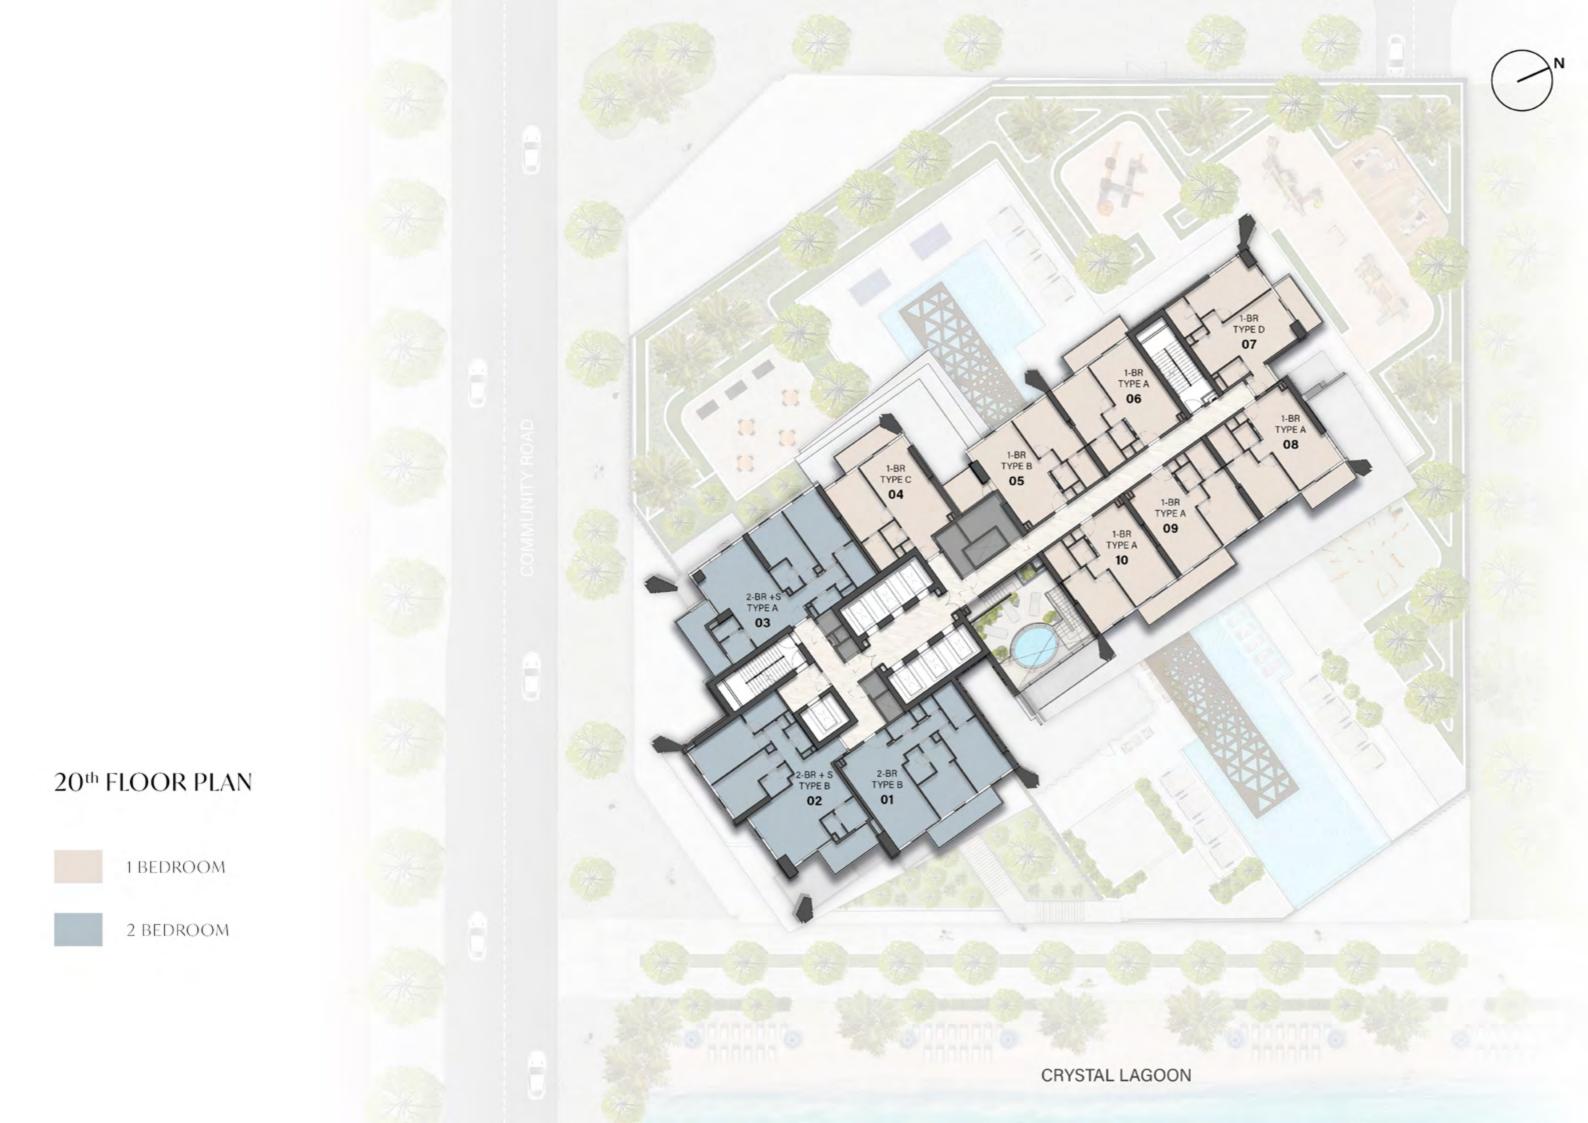

7<sup>th</sup> & 9<sup>th</sup> FLOOR PLAN

1 BEDROOM

CRYSTAL LAGOON

12<sup>th</sup>, 14<sup>th</sup>, 16<sup>th</sup> & 22<sup>nd</sup> FLOOR PLAN

1 BEDROOM

CRYSTAL LAGOON

13<sup>th</sup>, 15<sup>th</sup>, 17<sup>th</sup>, 21<sup>st</sup>, & 23<sup>rd</sup> FLOOR PLAN