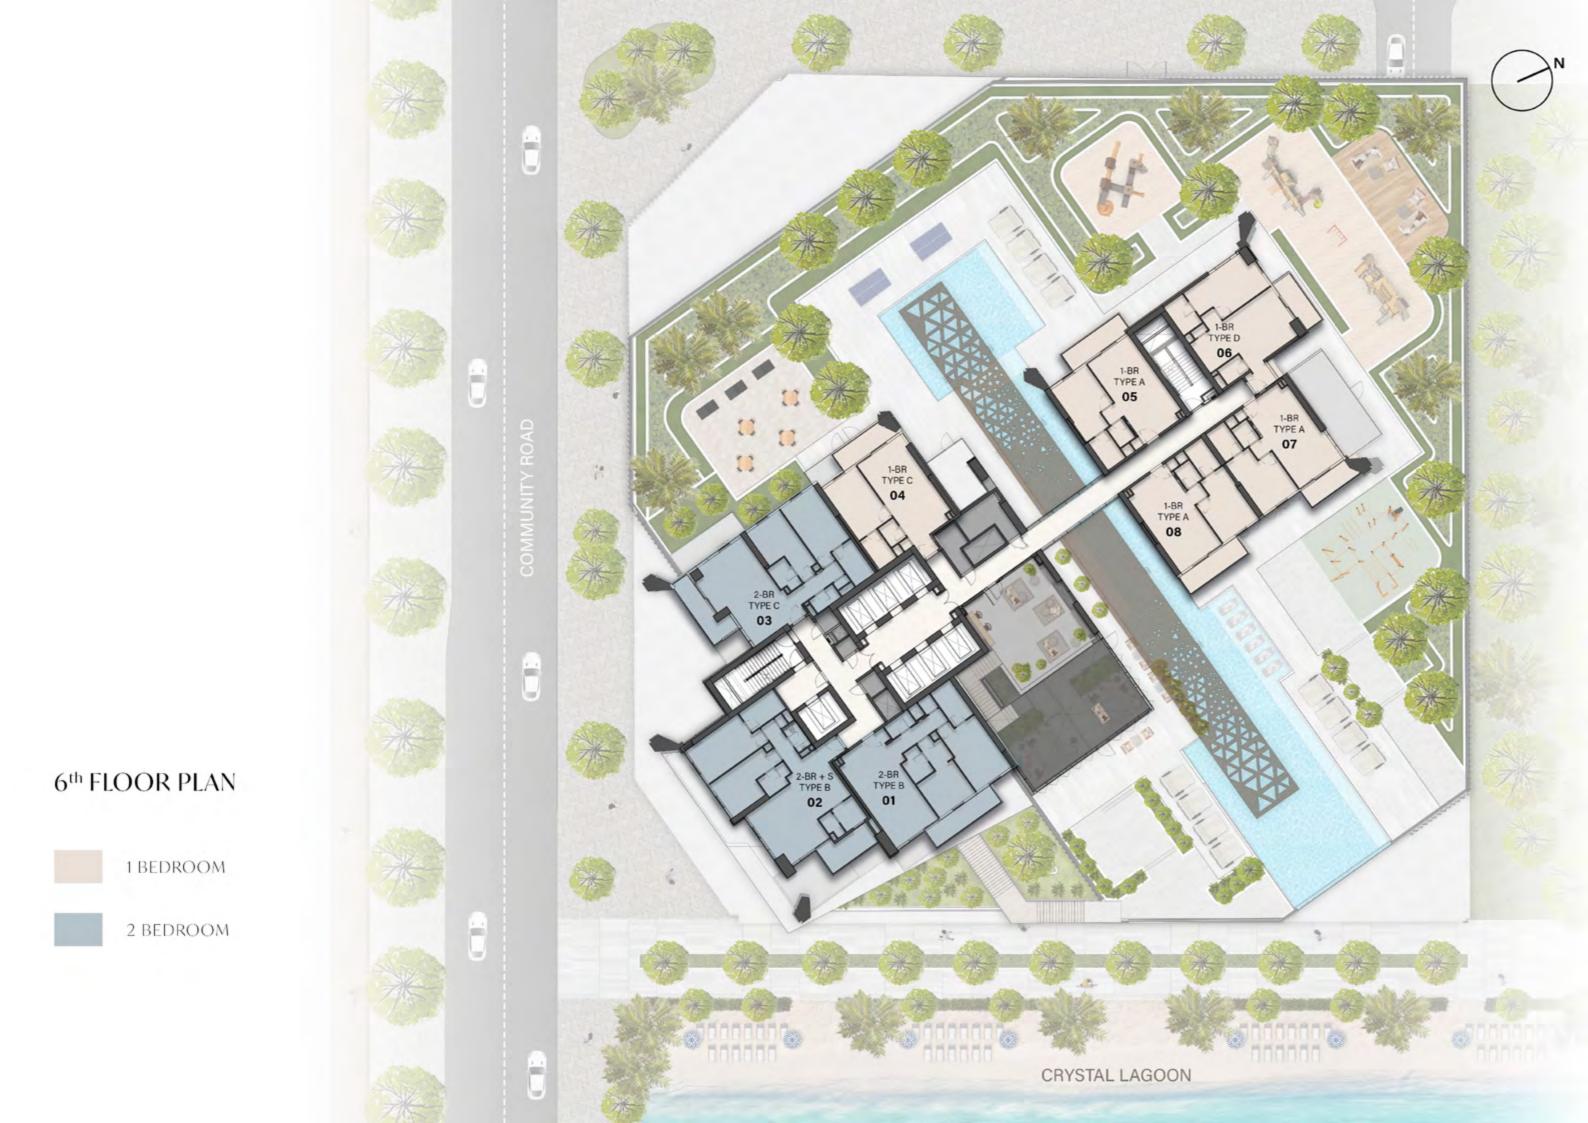

7<sup>th</sup> & 9<sup>th</sup> FLOOR PLAN

1 BEDROOM

CRYSTAL LAGOON

12<sup>th</sup>, 14<sup>th</sup>, 16<sup>th</sup> & 22<sup>nd</sup> FLOOR PLAN

1 BEDROOM

CRYSTAL LAGOON

13<sup>th</sup>, 15<sup>th</sup>, 17<sup>th</sup>, 21<sup>st</sup>, & 23<sup>rd</sup> FLOOR PLAN