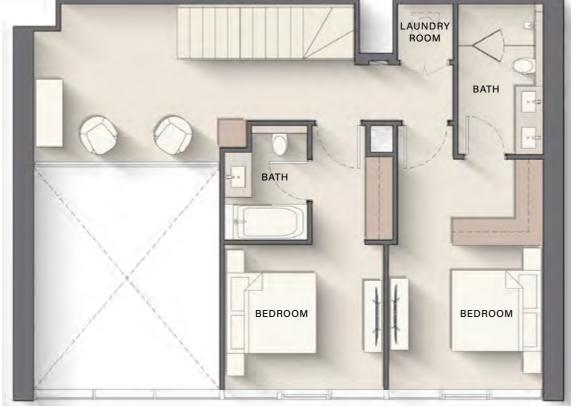

#### 2 BEDROOM DUPLEX

LOWER LEVEL

LAUNDRY ROOM

BEDROOM

BATH

PRMARY BEDROOM

UPPER LEVEL

Internal Living Area : 1398.55 sq. ft

Outdoor Living Area : 246.92 sq. ft

Total Living Area : 1645.48 sq. ft

10<sup>th</sup> Floor 26<sup>th</sup> Floor **08** 