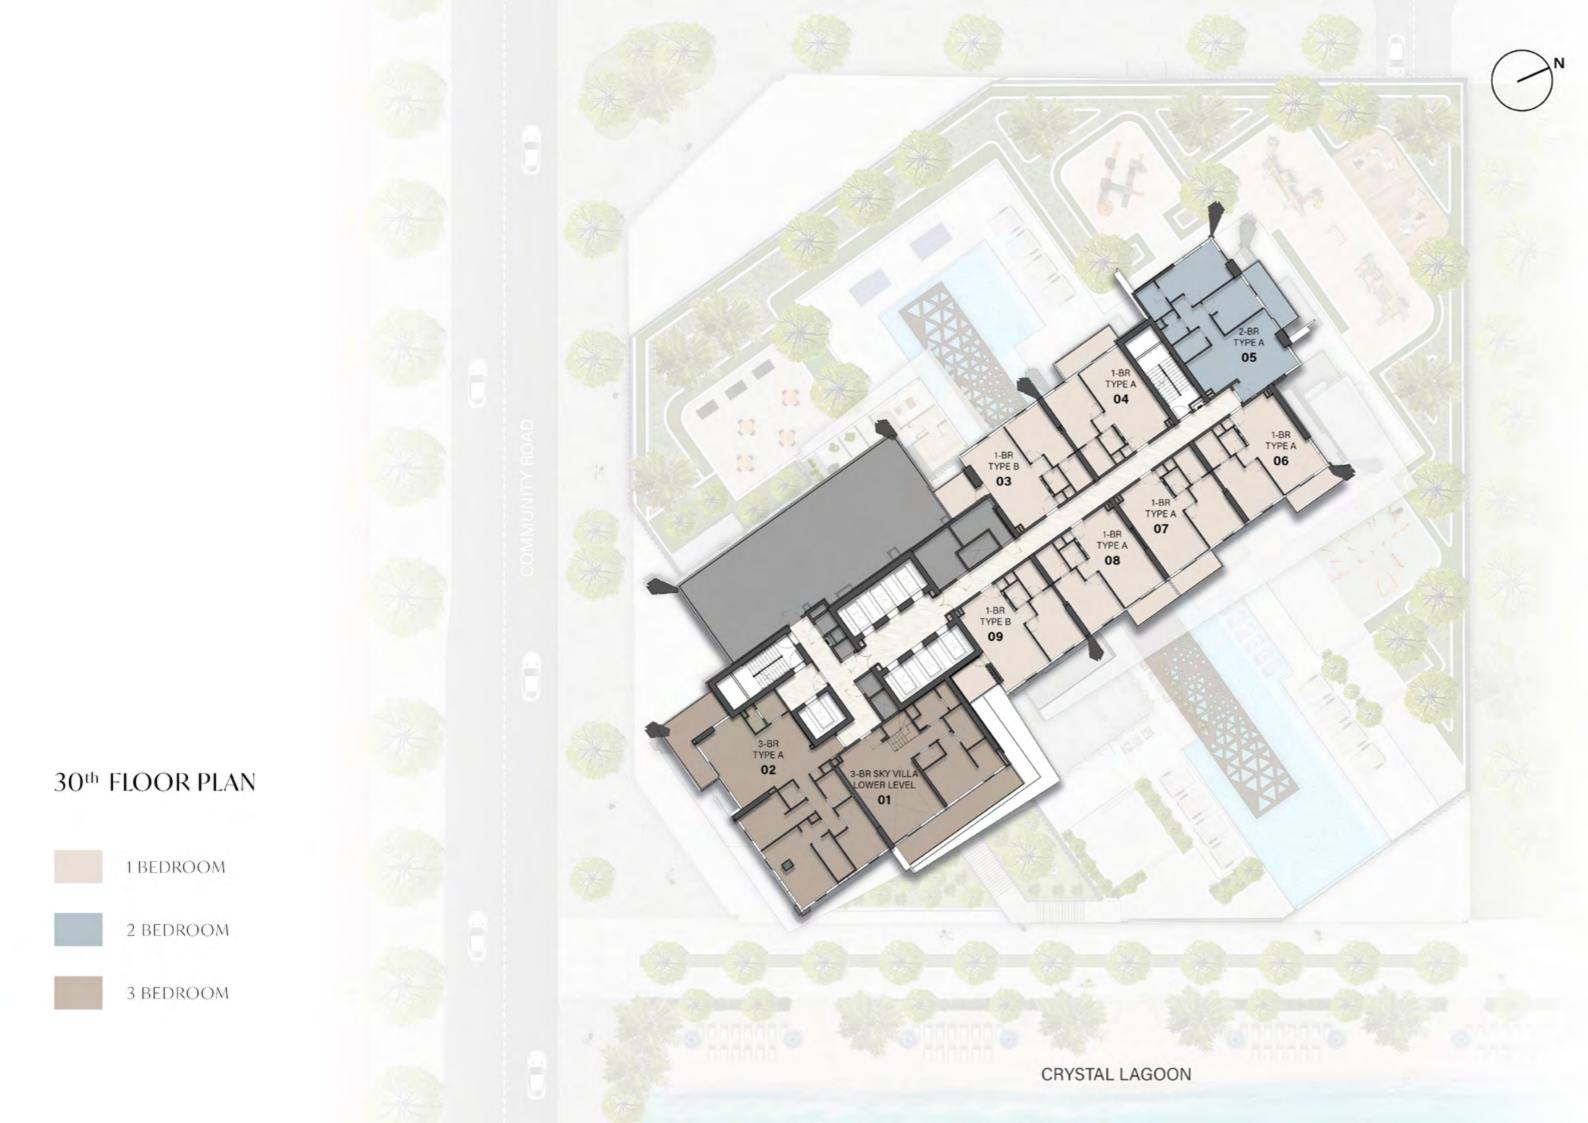

### 1 BEDROOM TYPE A

Internal Living Area : 706.33 sq. ft

Outdoor Living Area : 94.18 sq. ft

Total Living Area : 800.51 sq. ft

| 6 <sup>th</sup> Floor                                    | 7 <sup>th</sup> & 9 <sup>th</sup> Floor | 8 <sup>th</sup> & 18 <sup>th</sup> Floor               |
|----------------------------------------------------------|-----------------------------------------|--------------------------------------------------------|
| 05 07 08                                                 | 05 06 08<br>09 10 11                    | 06 08 09<br>10                                         |
| 4 Oth El                                                 | 4.4th El                                | 12 <sup>th</sup> , 14 <sup>th</sup> , 16 <sup>th</sup> |
| 10 <sup>th</sup> Floor                                   | 11 <sup>th</sup> Floor                  | & 22 <sup>th</sup> Floor                               |
| 06 09 10                                                 | 05 06 08<br>09 10                       | 06 08 09<br>10                                         |
| 13 <sup>th</sup> , 15 <sup>th</sup> , 17 <sup>th</sup> , |                                         |                                                        |
| 21 <sup>st</sup> & 23 <sup>th</sup> Floor                | 20 <sup>th</sup> Floor                  | 24 <sup>th</sup> Floor                                 |
| 05 06 08                                                 | 06 08 09                                | 06 08 09                                               |
| 09 10 11                                                 | 10                                      | 10                                                     |
| 25 <sup>th</sup> Floor                                   | 26 <sup>th</sup> Floor                  | 27 <sup>th</sup> Floor                                 |
| 05 06 08                                                 | 06 09 10                                | 05 06 08                                               |
| 09 10 11                                                 |                                         | 09 10                                                  |
| 28 <sup>th</sup> Floor                                   | 29 <sup>th</sup> Floor                  | 30 <sup>th</sup> Floor                                 |
| 06 08 09                                                 | 05 06 08                                | 04 06 07                                               |
| 10                                                       | 09 10 11                                | 08                                                     |
| 31st Floor                                               | 32 <sup>nd</sup> Floor                  | 33 <sup>rd</sup> Floor                                 |
| 02 03 05                                                 | 04 06 07                                | 03 04 06                                               |
| 06 07 08                                                 | 08                                      | 07 08 09                                               |
|                                                          |                                         |                                                        |

### 1 BEDROOM TYPE B

Internal Living Area : 705.57 sq. ft

Outdoor Living Area : 104.63 sq. ft

Total Living Area : 810.20 sq. ft

| 8 <sup>th</sup> & 18 <sup>th</sup> Floor | 10 <sup>th</sup> Floor | 12 <sup>th</sup> , 14 <sup>th</sup> , 16 <sup>th</sup><br>& 22 <sup>th</sup> Floor |
|------------------------------------------|------------------------|------------------------------------------------------------------------------------|
| 05<br>11                                 | 05<br>11               | 05<br>11                                                                           |
| 20 <sup>th</sup> Floor                   | 24 <sup>th</sup> Floor | 26 <sup>th</sup> Floor                                                             |
| 05                                       | 05<br>11               | 05<br>11                                                                           |
| 28 <sup>th</sup> Floor                   | 30 <sup>th</sup> Floor | 32 <sup>th</sup> Floor                                                             |
| 05<br>11                                 | 03<br>09               | 03<br>09                                                                           |

### 2 BEDROOM TYPE A

Internal Living Area : 1073.70 sq. ft

Outdoor Living Area : 112.05 sq. ft

Total Living Area : 1185.75 sq. ft

| 24 <sup>th</sup> Floor | 25 <sup>th</sup> Floor | 26 <sup>th</sup> Floor |
|------------------------|------------------------|------------------------|
| 07                     | 07                     | 07                     |
|                        |                        |                        |
| 27 <sup>th</sup> Floor | 28 <sup>th</sup> Floor | 29 <sup>th</sup> Floor |
| 07                     | 07                     | 07                     |
|                        |                        |                        |
| 30 <sup>th</sup> Floor | 31 <sup>th</sup> Floor | 32 <sup>th</sup> Floor |
| 05                     | 04                     | 05                     |
|                        |                        |                        |

### 3 BEDROOM TYPE A

Internal Living Area : 1579.17 sq. ft

Outdoor Living Area : 225.61 sq. ft

Total Living Area : 1804.78 sq. ft

| 26 <sup>th</sup> Floor | 27 <sup>th</sup> Floor | 28 <sup>th</sup> Floor |
|------------------------|------------------------|------------------------|
| 02                     | 02                     | 02                     |
|                        |                        |                        |
| 29 <sup>th</sup> Floor | 30 <sup>th</sup> Floor | 31st Floor             |
| 02                     | 02                     | 01                     |
|                        |                        |                        |
| 32 <sup>nd</sup> Floor | 33 <sup>rd</sup> Floor | 34 <sup>th</sup> Floor |
| 02                     | 02                     | 02                     |