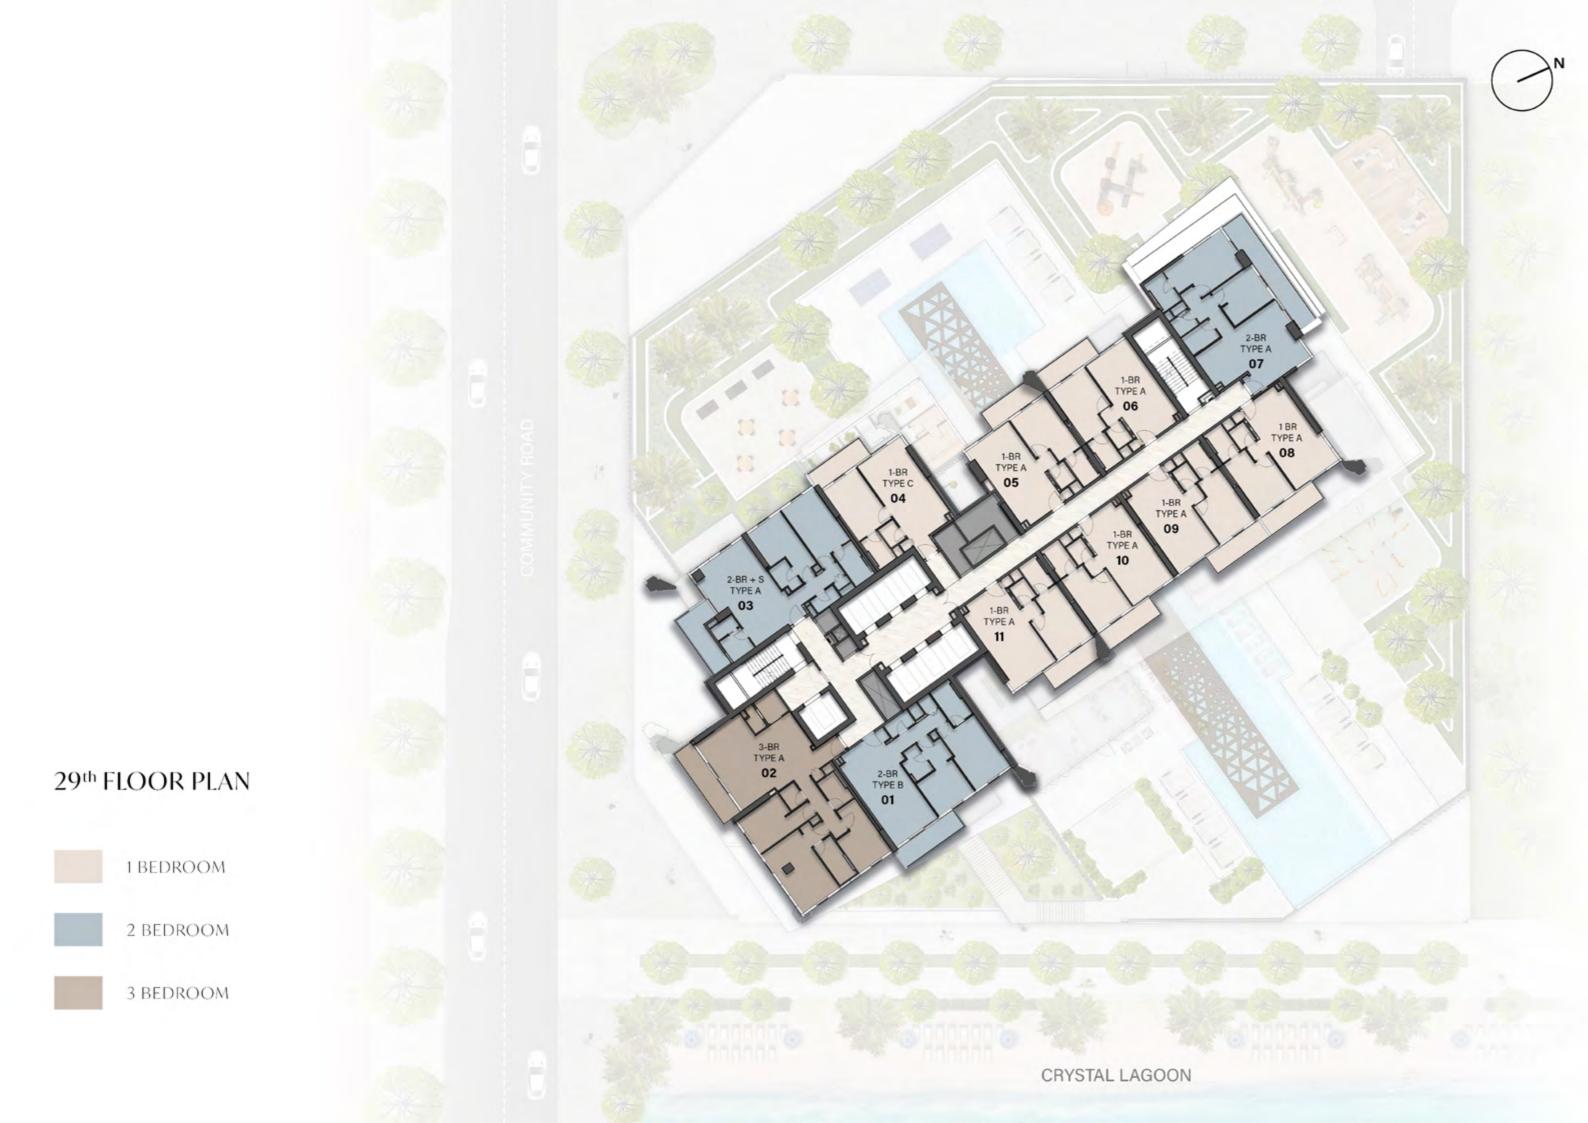

### 1 BEDROOM TYPE A

Internal Living Area : 706.33 sq. ft

Outdoor Living Area : 94.18 sq. ft

Total Living Area : 800.51 sq. ft

| 6 <sup>th</sup> Floor                                    | 7 <sup>th</sup> & 9 <sup>th</sup> Floor | 8 <sup>th</sup> & 18 <sup>th</sup> Floor               |
|----------------------------------------------------------|-----------------------------------------|--------------------------------------------------------|
| 05 07 08                                                 | 05 06 08<br>09 10 11                    | 06 08 09<br>10                                         |
| 4 Oth El                                                 | 4.4th El                                | 12 <sup>th</sup> , 14 <sup>th</sup> , 16 <sup>th</sup> |
| 10 <sup>th</sup> Floor                                   | 11 <sup>th</sup> Floor                  | & 22 <sup>th</sup> Floor                               |
| 06 09 10                                                 | 05 06 08<br>09 10                       | 06 08 09<br>10                                         |
| 13 <sup>th</sup> , 15 <sup>th</sup> , 17 <sup>th</sup> , |                                         |                                                        |
| 21 <sup>st</sup> & 23 <sup>th</sup> Floor                | 20 <sup>th</sup> Floor                  | 24 <sup>th</sup> Floor                                 |
| 05 06 08                                                 | 06 08 09                                | 06 08 09                                               |
| 09 10 11                                                 | 10                                      | 10                                                     |
| 25 <sup>th</sup> Floor                                   | 26 <sup>th</sup> Floor                  | 27 <sup>th</sup> Floor                                 |
| 05 06 08                                                 | 06 09 10                                | 05 06 08                                               |
| 09 10 11                                                 |                                         | 09 10                                                  |
| 28 <sup>th</sup> Floor                                   | 29 <sup>th</sup> Floor                  | 30 <sup>th</sup> Floor                                 |
| 06 08 09                                                 | 05 06 08                                | 04 06 07                                               |
| 10                                                       | 09 10 11                                | 08                                                     |
| 31st Floor                                               | 32 <sup>nd</sup> Floor                  | 33 <sup>rd</sup> Floor                                 |
| 02 03 05                                                 | 04 06 07                                | 03 04 06                                               |
| 06 07 08                                                 | 08                                      | 07 08 09                                               |
|                                                          |                                         |                                                        |

### 1 BEDROOM TYPE B

Internal Living Area : 705.57 sq. ft

Outdoor Living Area : 104.63 sq. ft

Total Living Area : 810.20 sq. ft

| 8 <sup>th</sup> & 18 <sup>th</sup> Floor | 10 <sup>th</sup> Floor | 12 <sup>th</sup> , 14 <sup>th</sup> , 16 <sup>th</sup><br>& 22 <sup>th</sup> Floor |
|------------------------------------------|------------------------|------------------------------------------------------------------------------------|
| 05<br>11                                 | 05<br>11               | 05<br>11                                                                           |
| 20 <sup>th</sup> Floor                   | 24 <sup>th</sup> Floor | 26 <sup>th</sup> Floor                                                             |
| 05                                       | 05<br>11               | 05<br>11                                                                           |
| 28 <sup>th</sup> Floor                   | 30 <sup>th</sup> Floor | 32 <sup>th</sup> Floor                                                             |
| 05<br>11                                 | 03<br>09               | 03<br>09                                                                           |

### 1 BEDROOM TYPE C

Internal Living Area : 718.81 sq. ft

Outdoor Living Area : 94.51 sq. ft

Total Living Area : 813.32 sq. ft

| 6 <sup>th</sup> Floor <b>04</b>                                                                                    | 7 <sup>th</sup> & 9 <sup>th</sup> Floor<br><b>04</b> | 8 <sup>th</sup> & 18 <sup>th</sup> Floor<br><b>04</b>                                           |
|--------------------------------------------------------------------------------------------------------------------|------------------------------------------------------|-------------------------------------------------------------------------------------------------|
| 10 <sup>th</sup> Floor<br><b>04</b>                                                                                | 11 <sup>th</sup> Floor<br><b>04</b>                  | 12 <sup>th</sup> , 14 <sup>th</sup> , 16 <sup>th</sup><br>& 22 <sup>th</sup> Floor<br><b>04</b> |
| 13 <sup>th</sup> , 15 <sup>th</sup> , 17 <sup>th</sup> ,<br>21 <sup>st</sup> & 23 <sup>rd</sup> Floor<br><b>04</b> | 20 <sup>th</sup> Floor<br><b>04</b>                  | 24 <sup>th</sup> Floor<br><b>04</b>                                                             |
| 25 <sup>th</sup> Floor<br><b>04</b>                                                                                | 26 <sup>th</sup> Floor<br><b>04</b>                  | 27 <sup>th</sup> Floor<br><b>04</b>                                                             |
| 28 <sup>th</sup> Floor<br><b>04</b>                                                                                | 29 <sup>th</sup> Floor<br><b>04</b>                  |                                                                                                 |

### 2 BEDROOM TYPE A

Internal Living Area : 1073.70 sq. ft

Outdoor Living Area : 112.05 sq. ft

Total Living Area : 1185.75 sq. ft

| 24 <sup>th</sup> Floor | 25 <sup>th</sup> Floor | 26 <sup>th</sup> Floor |
|------------------------|------------------------|------------------------|
| 07                     | 07                     | 07                     |
|                        |                        |                        |
| 27 <sup>th</sup> Floor | 28 <sup>th</sup> Floor | 29 <sup>th</sup> Floor |
| 07                     | 07                     | 07                     |
|                        |                        |                        |
| 30 <sup>th</sup> Floor | 31 <sup>th</sup> Floor | 32 <sup>th</sup> Floor |
| 05                     | 04                     | 05                     |
|                        |                        |                        |

### 2 BEDROOM TYPE B

Internal Living Area : 1110.84 sq. ft

Outdoor Living Area : 107.53 sq. ft

Total Living Area : 1218.37 sq. ft

| 5 <sup>th</sup> Floor                                                                           | 6 <sup>th</sup> Floor                                                                                              | 7 <sup>th</sup> & 9 <sup>th</sup> Floor |
|-------------------------------------------------------------------------------------------------|--------------------------------------------------------------------------------------------------------------------|-----------------------------------------|
| <b>01</b>                                                                                       | <b>01</b>                                                                                                          | <b>01</b>                               |
| 8 <sup>th</sup> & 18 <sup>th</sup> Floor                                                        | 10 <sup>th</sup> Floor                                                                                             | 11 <sup>th</sup> Floor                  |
| <b>01</b>                                                                                       | <b>01</b>                                                                                                          | <b>01</b>                               |
| 12 <sup>th</sup> , 14 <sup>th</sup> , 16 <sup>th</sup><br>& 22 <sup>th</sup> Floor<br><b>01</b> | 13 <sup>th</sup> , 15 <sup>th</sup> , 17 <sup>th</sup> ,<br>21 <sup>st</sup> & 23 <sup>rd</sup> Floor<br><b>01</b> | 19 <sup>th</sup> Floor<br><b>01</b>     |
| 20 <sup>th</sup> Floor                                                                          | 24 <sup>th</sup> Floor                                                                                             | 25 <sup>th</sup> Floor                  |
| <b>01</b>                                                                                       | <b>01</b>                                                                                                          | <b>01</b>                               |
| 26 <sup>th</sup> Floor                                                                          | 27 <sup>th</sup> Floor                                                                                             | 28 <sup>th</sup> Floor                  |
| <b>01</b>                                                                                       | <b>01</b>                                                                                                          | <b>01</b>                               |
| 29 <sup>th</sup> Floor                                                                          | 32 <sup>nd</sup> Floor                                                                                             | 33 <sup>rd</sup> Floor                  |
| <b>01</b>                                                                                       | <b>01</b>                                                                                                          | <b>01</b>                               |

### 3 BEDROOM TYPE A

Internal Living Area : 1579.17 sq. ft

Outdoor Living Area : 225.61 sq. ft

Total Living Area : 1804.78 sq. ft

| 26 <sup>th</sup> Floor | 27 <sup>th</sup> Floor | 28 <sup>th</sup> Floor |
|------------------------|------------------------|------------------------|
| 02                     | 02                     | 02                     |
|                        |                        |                        |
| 29 <sup>th</sup> Floor | 30 <sup>th</sup> Floor | 31st Floor             |
| 02                     | 02                     | 01                     |
|                        |                        |                        |
| 32 <sup>nd</sup> Floor | 33 <sup>rd</sup> Floor | 34 <sup>th</sup> Floor |
| 02                     | 02                     | 02                     |