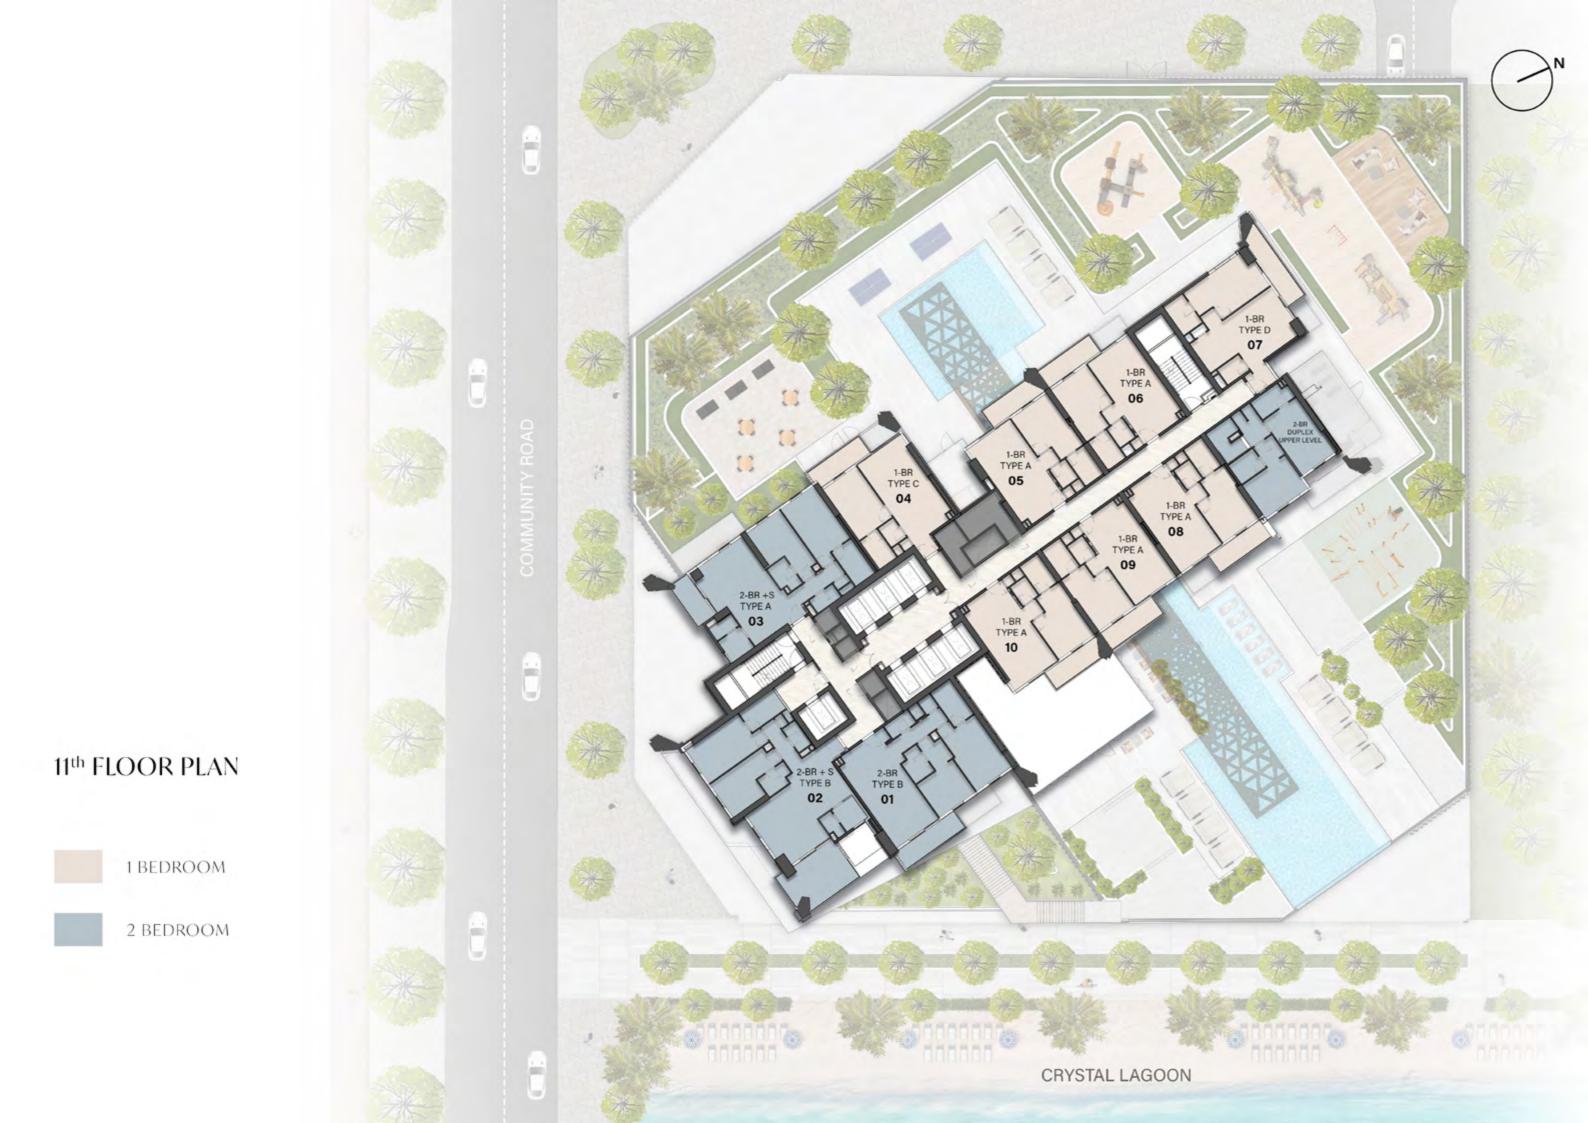

### 2 BEDROOM TYPE A

Internal Living Area : 1073.70 sq. ft

Outdoor Living Area : 112.05 sq. ft

Total Living Area : 1185.75 sq. ft

| 24 <sup>th</sup> Floor | 25 <sup>th</sup> Floor | 26 <sup>th</sup> Floor |
|------------------------|------------------------|------------------------|
| 07                     | 07                     | 07                     |
|                        |                        |                        |
| 27 <sup>th</sup> Floor | 28 <sup>th</sup> Floor | 29 <sup>th</sup> Floor |
| 07                     | 07                     | 07                     |
|                        |                        |                        |
| 30 <sup>th</sup> Floor | 31 <sup>th</sup> Floor | 32 <sup>th</sup> Floor |
| 05                     | 04                     | 05                     |
|                        |                        |                        |