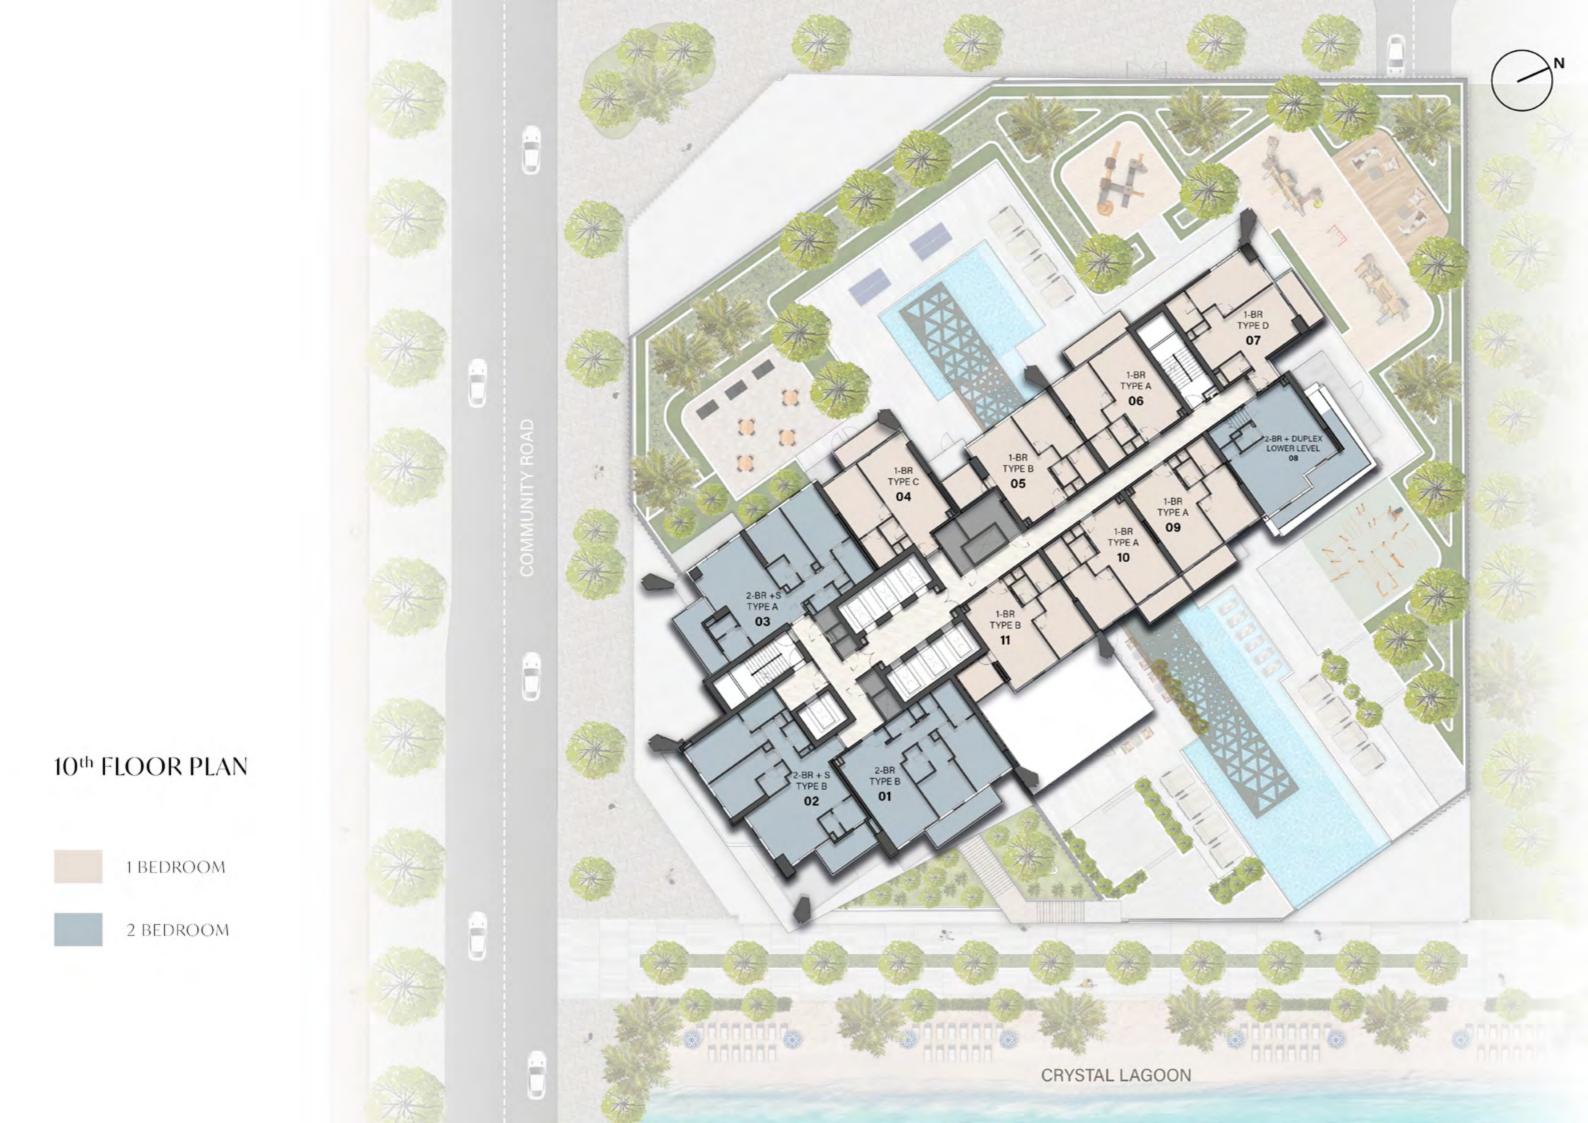

### 2 BEDROOM + S TYPE A

Internal Living Area : 1194.26 sq. ft

Outdoor Living Area : 137.02 sq. ft

Total Living Area : 1331.28 sq. ft

| 10 <sup>th</sup> Floor                                                                                             | 11 <sup>th</sup> Floor              | 12 <sup>th</sup> , 14 <sup>th</sup> , 16 <sup>th</sup><br>& 22 <sup>th</sup> Floor |
|--------------------------------------------------------------------------------------------------------------------|-------------------------------------|------------------------------------------------------------------------------------|
| 03                                                                                                                 | 03                                  | 03                                                                                 |
| 13 <sup>th</sup> , 15 <sup>th</sup> , 17 <sup>th</sup> ,<br>21 <sup>st</sup> & 23 <sup>rd</sup> Floor<br><b>03</b> | 20 <sup>th</sup> Floor<br><b>03</b> | 24 <sup>th</sup> Floor<br><b>03</b>                                                |
| 25 <sup>th</sup> Floor<br><b>03</b>                                                                                | 26 <sup>th</sup> Floor<br><b>03</b> | 27 <sup>th</sup> Floor<br><b>03</b>                                                |
| 28 <sup>th</sup> Floor<br><b>03</b>                                                                                | 29 <sup>th</sup> Floor<br><b>03</b> |                                                                                    |