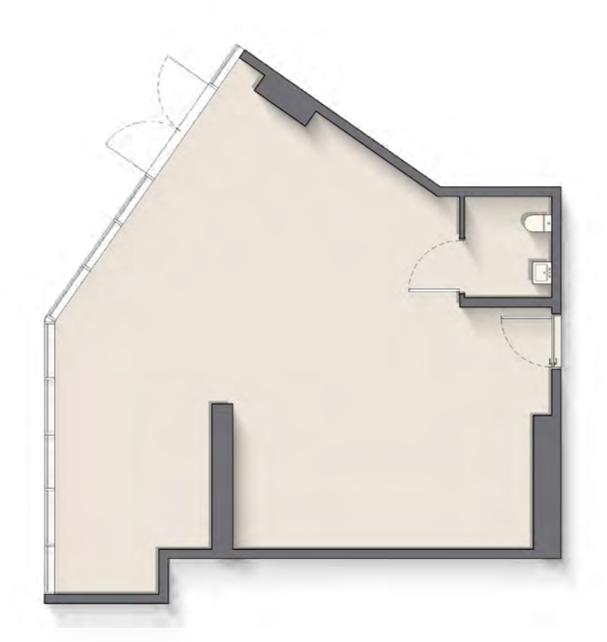

### 1 BEDROOM TYPE A

Internal Living Area : 706.33 sq. ft

Outdoor Living Area : 94.18 sq. ft

Total Living Area : 800.51 sq. ft

| 6 <sup>th</sup> Floor                                    | 7 <sup>th</sup> & 9 <sup>th</sup> Floor | 8 <sup>th</sup> & 18 <sup>th</sup> Floor               |
|----------------------------------------------------------|-----------------------------------------|--------------------------------------------------------|
| 05 07 08                                                 | 05 06 08<br>09 10 11                    | 06 08 09<br>10                                         |
| 4 Oth El                                                 | 4.4th El                                | 12 <sup>th</sup> , 14 <sup>th</sup> , 16 <sup>th</sup> |
| 10 <sup>th</sup> Floor                                   | 11 <sup>th</sup> Floor                  | & 22 <sup>th</sup> Floor                               |
| 06 09 10                                                 | 05 06 08<br>09 10                       | 06 08 09<br>10                                         |
| 13 <sup>th</sup> , 15 <sup>th</sup> , 17 <sup>th</sup> , |                                         |                                                        |
| 21 <sup>st</sup> & 23 <sup>th</sup> Floor                | 20 <sup>th</sup> Floor                  | 24 <sup>th</sup> Floor                                 |
| 05 06 08                                                 | 06 08 09                                | 06 08 09                                               |
| 09 10 11                                                 | 10                                      | 10                                                     |
| 25 <sup>th</sup> Floor                                   | 26 <sup>th</sup> Floor                  | 27 <sup>th</sup> Floor                                 |
| 05 06 08                                                 | 06 09 10                                | 05 06 08                                               |
| 09 10 11                                                 |                                         | 09 10                                                  |
| 28 <sup>th</sup> Floor                                   | 29 <sup>th</sup> Floor                  | 30 <sup>th</sup> Floor                                 |
| 06 08 09                                                 | 05 06 08                                | 04 06 07                                               |
| 10                                                       | 09 10 11                                | 08                                                     |
| 31st Floor                                               | 32 <sup>nd</sup> Floor                  | 33 <sup>rd</sup> Floor                                 |
| 02 03 05                                                 | 04 06 07                                | 03 04 06                                               |
| 06 07 08                                                 | 08                                      | 07 08 09                                               |
|                                                          |                                         |                                                        |