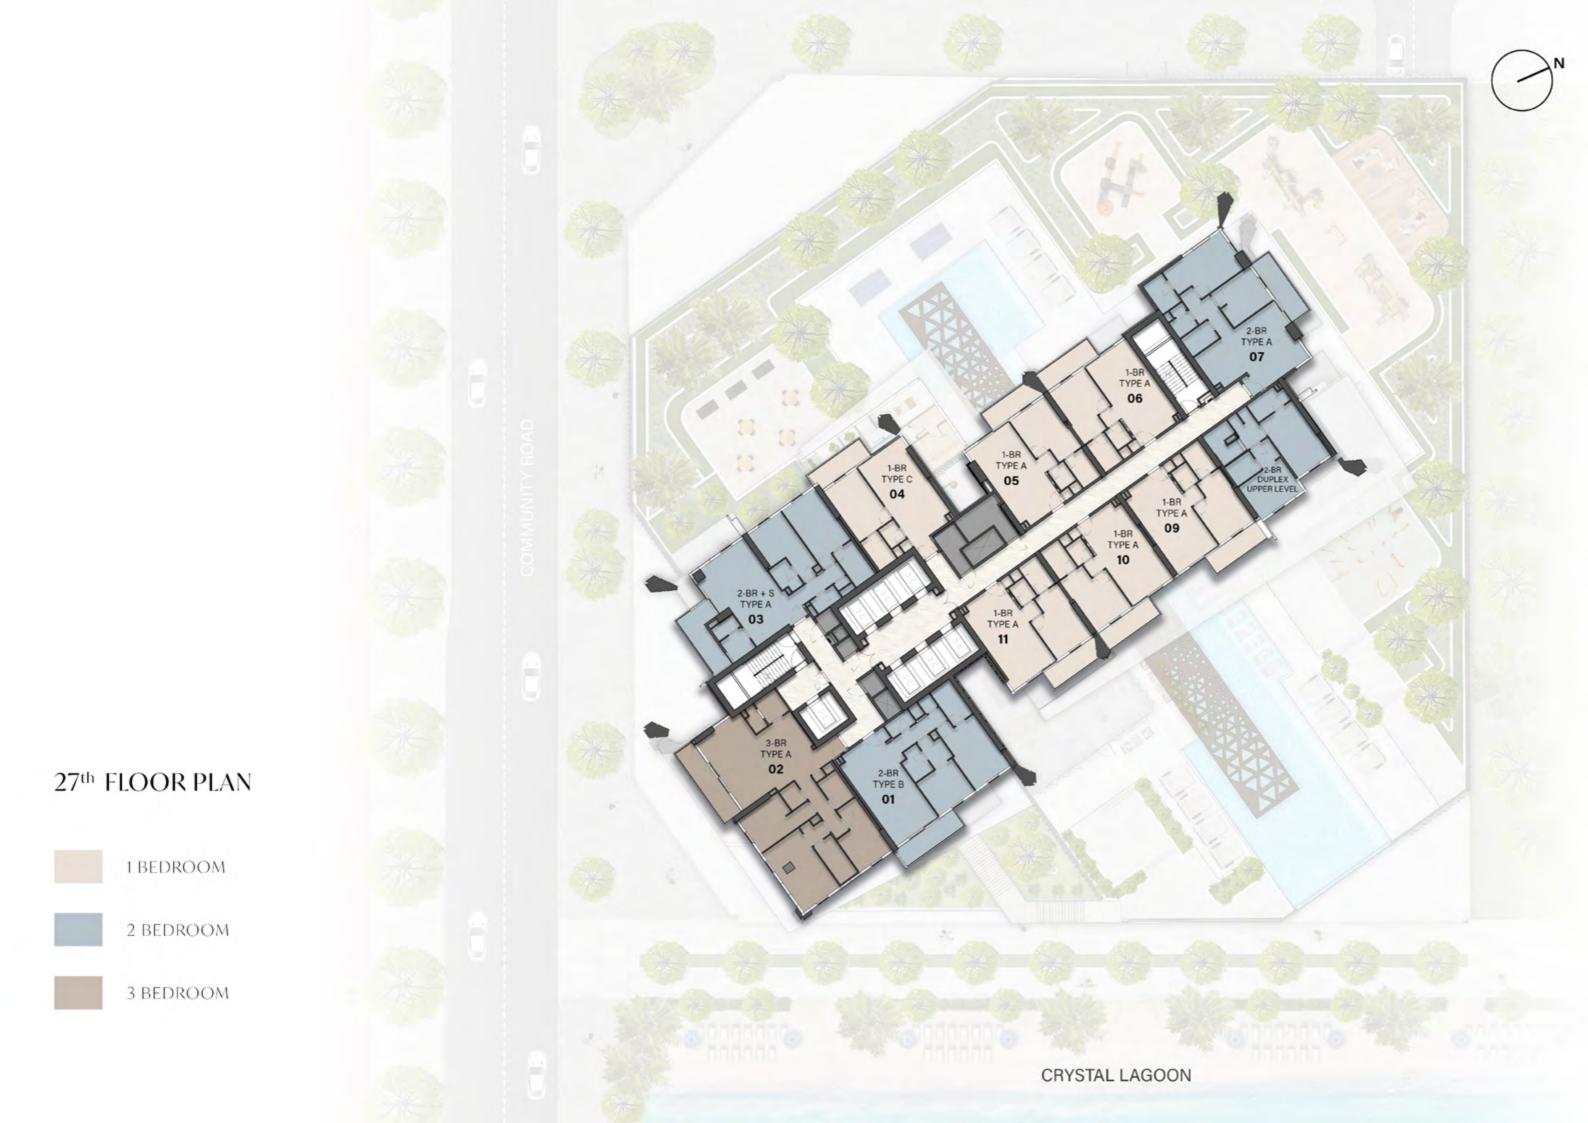

### 3 BEDROOM TYPE A

Internal Living Area : 1579.17 sq. ft

Outdoor Living Area : 225.61 sq. ft

Total Living Area : 1804.78 sq. ft

| 26 <sup>th</sup> Floor | 27 <sup>th</sup> Floor | 28 <sup>th</sup> Floor |
|------------------------|------------------------|------------------------|
| 02                     | 02                     | 02                     |
|                        |                        |                        |
| 29 <sup>th</sup> Floor | 30 <sup>th</sup> Floor | 31st Floor             |
| 02                     | 02                     | 01                     |
|                        |                        |                        |
| 32 <sup>nd</sup> Floor | 33 <sup>rd</sup> Floor | 34 <sup>th</sup> Floor |
| 02                     | 02                     | 02                     |