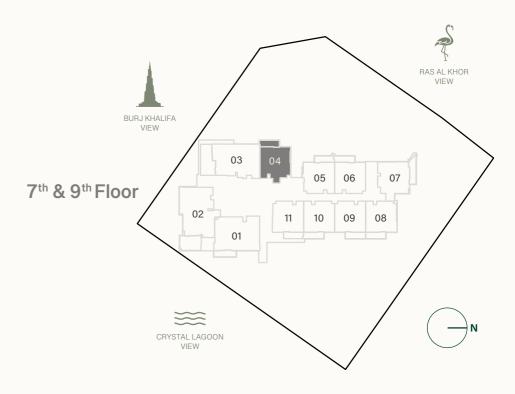

7<sup>th</sup> & 9<sup>th</sup> FLOOR PLAN

1 BEDROOM

CRYSTAL LAGOON

12<sup>th</sup>, 14<sup>th</sup>, 16<sup>th</sup> & 22<sup>nd</sup> FLOOR PLAN

1 BEDROOM

CRYSTAL LAGOON

13<sup>th</sup>, 15<sup>th</sup>, 17<sup>th</sup>, 21<sup>st</sup>, & 23<sup>rd</sup> FLOOR PLAN