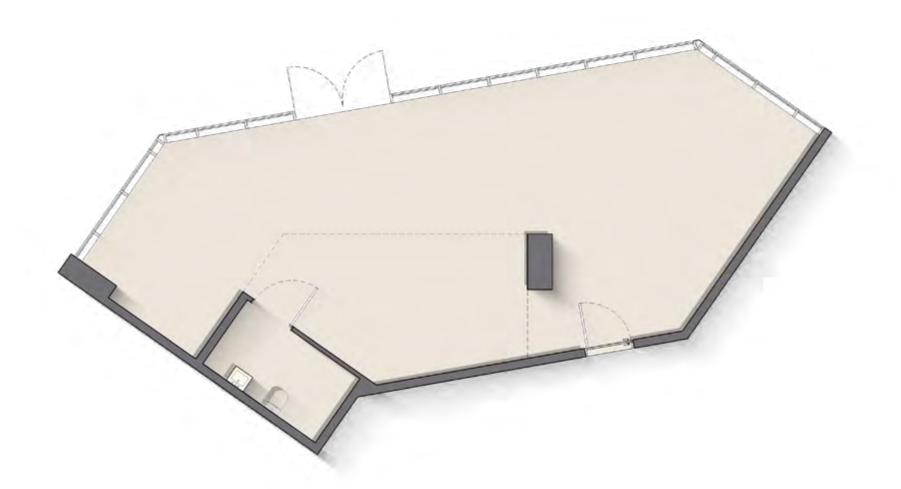

02                     |
|                        |                        |                        |
| 29 <sup>th</sup> Floor | 30 <sup>th</sup> Floor | 31st Floor             |
| 02                     | 02                     | 01                     |
|                        |                        |                        |
| 32 <sup>nd</sup> Floor | 33 <sup>rd</sup> Floor | 34 <sup>th</sup> Floor |
| 02                     | 02                     | 02                     |

#### 3 BEDROOM SKY VILLA



UPPER LEVEL

LOWER LEVEL



Internal Living Area : 2001.55 sq. ft

Outdoor Living Area : 260.16 sq. ft

Total Living Area : 2261.71 sq. ft



#### 3 BEDROOM PENTHOUSE



Internal Living Area : 2409.39 sq. ft

Outdoor Living Area : 377.60 sq. ft

Total Living Area : 2786.99 sq. ft





Internal Living Area : 1151.95 sq. ft





Internal Living Area : 971.77 sq. ft





Internal Living Area : 1032.47 sq. ft





Internal Living Area : 1197.05 sq. ft





Internal Living Area : 1748.92 sq. ft