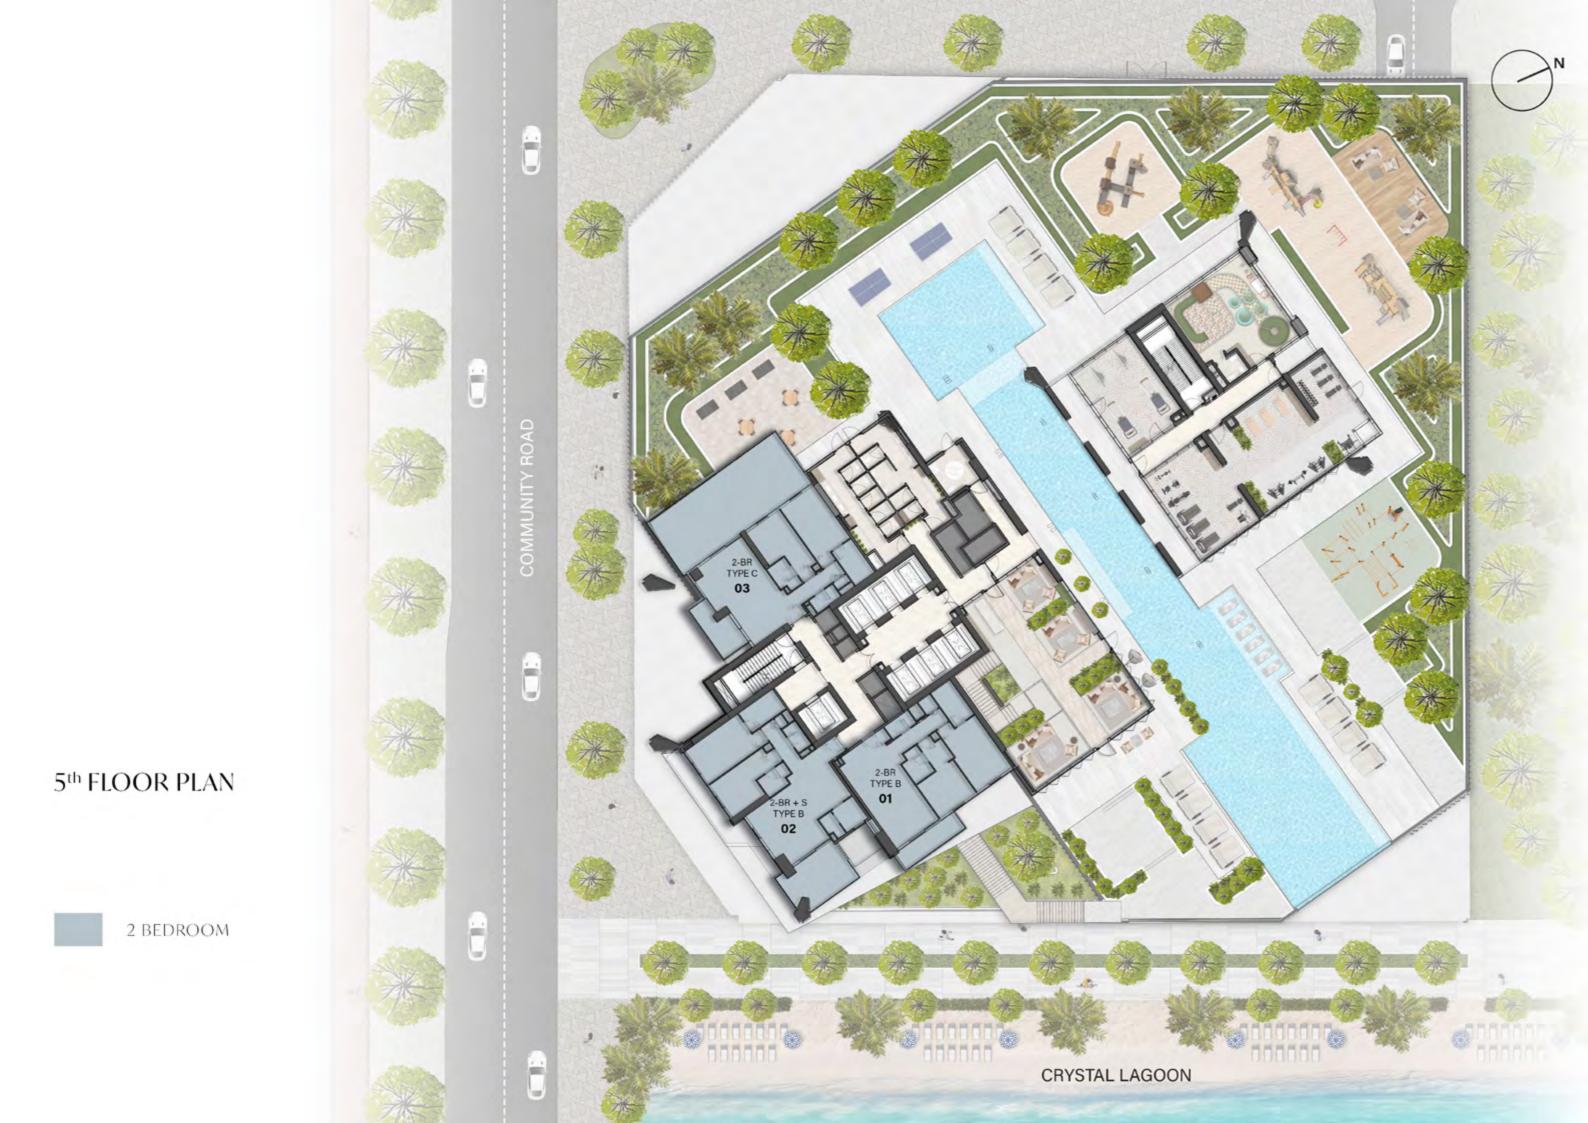

7<sup>th</sup> & 9<sup>th</sup> FLOOR PLAN

1 BEDROOM







CRYSTAL LAGOON

12<sup>th</sup>, 14<sup>th</sup>, 16<sup>th</sup> & 22<sup>nd</sup> FLOOR PLAN

1 BEDROOM

CRYSTAL LAGOON

13<sup>th</sup>, 15<sup>th</sup>, 17<sup>th</sup>, 21<sup>st</sup>, & 23<sup>rd</sup> FLOOR PLAN



























CRYSTAL LAGOON

34th FLOOR PLAN

2 BEDROOM

35th FLOOR PLAN

3 1

### 1 BEDROOM TYPE A



Internal Living Area : 706.33 sq. ft

Outdoor Living Area : 94.18 sq. ft

Total Living Area : 800.51 sq. ft



| 6 <sup>th</sup> Floor                                    | 7 <sup>th</sup> & 9 <sup>th</sup> Floor | 8 <sup>th</sup> & 18 <sup>th</sup> Floor               |
|----------------------------------------------------------|-----------------------------------------|-----------------------