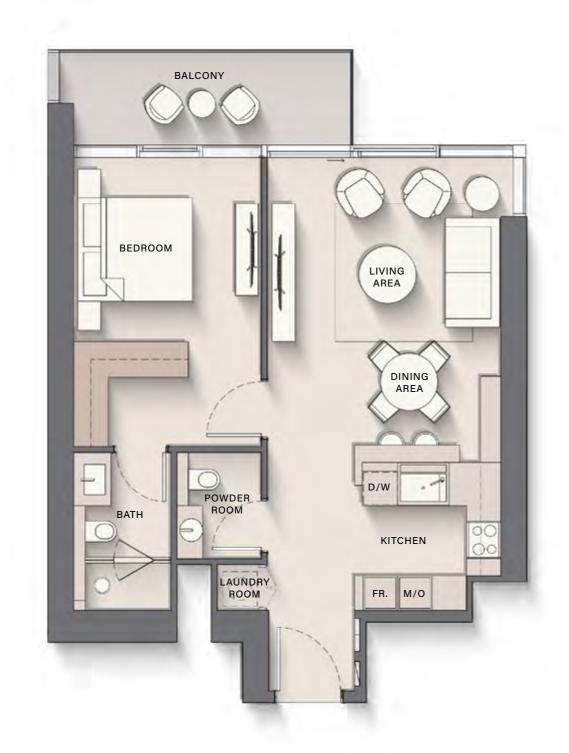

### 1 BEDROOM TYPE D

Internal Living Area : 773.06 sq. ft

Outdoor Living Area : 132.72 sq. ft

Total Living Area : 905.78 sq. ft

| 6 <sup>th</sup> Floor                                    | 7 <sup>th</sup> & 9 <sup>th</sup> Floor | 8 <sup>th</sup> & 18 <sup>th</sup> Floor               |
|----------------------------------------------------------|-----------------------------------------|--------------------------------------------------------|
| 06                                                       | 07                                      | 07                                                     |
|                                                          |                                         | 12 <sup>th</sup> , 14 <sup>th</sup> , 16 <sup>th</sup> |
| 10 <sup>th</sup> Floor                                   | 11 <sup>th</sup> Floor                  | & 22 <sup>th</sup> Floor                               |
| 07                                                       | 07                                      | 04                                                     |
| 13 <sup>th</sup> , 15 <sup>th</sup> , 17 <sup>th</sup> , |                                         |                                                        |
| 21st & 23th Floor                                        | 20 <sup>th</sup> Floor                  |                                                        |
| 07                                                       | 07                                      |                                                        |