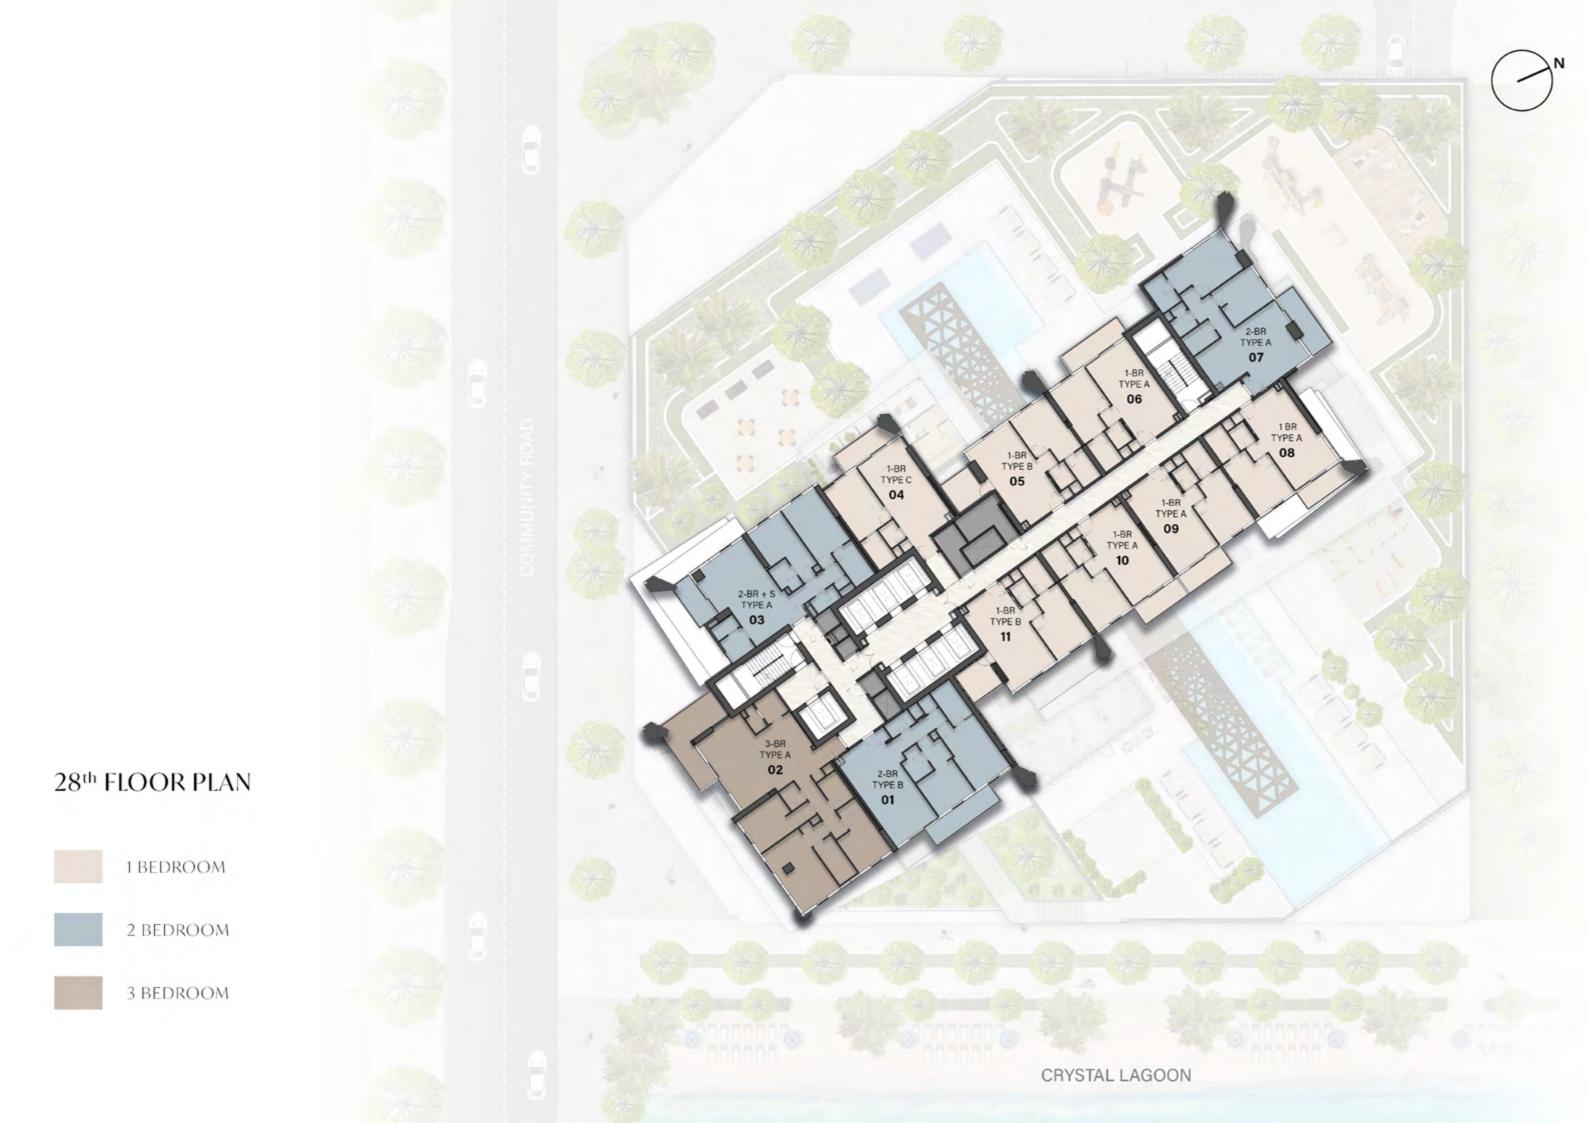

### 1 BEDROOM TYPE A

Internal Living Area : 706.33 sq. ft

Outdoor Living Area : 94.18 sq. ft

Total Living Area : 800.51 sq. ft

| 6 <sup>th</sup> Floor                                    | 7 <sup>th</sup> & 9 <sup>th</sup> Floor | 8 <sup>th</sup> & 18 <sup>th</sup> Floor               |
|----------------------------------------------------------|-----------------------------------------|--------------------------------------------------------|
| 05 07 08                                                 | 05 06 08<br>09 10 11                    | 06 08 09<br>10                                         |
| 4 Oth El                                                 | 4.4th El                                | 12 <sup>th</sup> , 14 <sup>th</sup> , 16 <sup>th</sup> |
| 10 <sup>th</sup> Floor                                   | 11 <sup>th</sup> Floor                  | & 22 <sup>th</sup> Floor                               |
| 06 09 10                                                 | 05 06 08<br>09 10                       | 06 08 09<br>10                                         |
| 13 <sup>th</sup> , 15 <sup>th</sup> , 17 <sup>th</sup> , |                                         |                                                        |
| 21 <sup>st</sup> & 23 <sup>th</sup> Floor                | 20 <sup>th</sup> Floor                  | 24 <sup>th</sup> Floor                                 |
| 05 06 08                                                 | 06 08 09                                | 06 08 09                                               |
| 09 10 11                                                 | 10                                      | 10                                                     |
| 25 <sup>th</sup> Floor                                   | 26 <sup>th</sup> Floor                  | 27 <sup>th</sup> Floor                                 |
| 05 06 08                                                 | 06 09 10                                | 05 06 08                                               |
| 09 10 11                                                 |                                         | 09 10                                                  |
| 28 <sup>th</sup> Floor                                   | 29 <sup>th</sup> Floor                  | 30 <sup>th</sup> Floor                                 |
| 06 08 09                                                 | 05 06 08                                | 04 06 07                                               |
| 10                                                       | 09 10 11                                | 08                                                     |
| 31st Floor                                               | 32 <sup>nd</sup> Floor                  | 33 <sup>rd</sup> Floor                                 |
| 02 03 05                                                 | 04 06 07                                | 03 04 06                                               |
| 06 07 08                                                 | 08                                      | 07 08 09                                               |
|                                                          |                                         |                                                        |

### 1 BEDROOM TYPE B

Internal Living Area : 705.57 sq. ft

Outdoor Living Area : 104.63 sq. ft

Total Living Area : 810.20 sq. ft

| 8 <sup>th</sup> & 18 <sup>th</sup> Floor | 10 <sup>th</sup> Floor | 12 <sup>th</sup> , 14 <sup>th</sup> , 16 <sup>th</sup><br>& 22 <sup>th</sup> Floor |
|------------------------------------------|------------------------|------------------------------------------------------------------------------------|
| 05<br>11                                 | 05<br>11               | 05<br>11                                                                           |
| 20 <sup>th</sup> Floor                   | 24 <sup>th</sup> Floor | 26 <sup>th</sup> Floor                                                             |
| 05                                       | 05<br>11               | 05<br>11                                                                           |
| 28 <sup>th</sup> Floor                   | 30 <sup>th</sup> Floor | 32 <sup>th</sup> Floor                                                             |
| 05<br>11                                 | 03<br>09               | 03<br>09                                                                           |

### 1 BEDROOM TYPE C

Internal Living Area : 718.81 sq. ft

Outdoor Living Area : 94.51 sq. ft

Total Living Area : 813.32 sq. ft

| 6 <sup>th</sup> Floor <b>04</b>                                                                                    | 7 <sup>th</sup> & 9 <sup>th</sup> Floor<br><b>04</b> | 8 <sup>th</sup> & 18 <sup>th</sup> Floor<br><b>04</b>                                           |
|--------------------------------------------------------------------------------------------------------------------|------------------------------------------------------|-------------------------------------------------------------------------------------------------|
| 10 <sup>th</sup> Floor<br><b>04</b>                                                                                | 11 <sup>th</sup> Floor<br><b>04</b>                  | 12 <sup>th</sup> , 14 <sup>th</sup> , 16 <sup>th</sup><br>& 22 <sup>th</sup> Floor<br><b>04</b> |
| 13 <sup>th</sup> , 15 <sup>th</sup> , 17 <sup>th</sup> ,<br>21 <sup>st</sup> & 23 <sup>rd</sup> Floor<br><b>04</b> | 20 <sup>th</sup> Floor<br><b>04</b>                  | 24 <sup>th</sup> Floor<br><b>04</b>                                                             |
| 25 <sup>th</sup> Floor<br><b>04</b>                                                                                | 26 <sup>th</sup> Floor<br><b>04</b>                  | 27 <sup>th</sup> Floor<br><b>04</b>                                                             |
| 28 <sup>th</sup> Floor<br><b>04</b>                                                                                | 29 <sup>th</sup> Floor<br><b>04</b>                  |                                                                                                 |

### 2 BEDROOM TYPE A

Internal Living Area : 1073.70 sq. ft

Outdoor Living Area : 112.05 sq. ft

Total Living Area : 1185.75 sq. ft

| 24 <sup>th</sup> Floor | 25 <sup>th</sup> Floor | 26 <sup>th</sup> Floor |
|------------------------|------------------------|------------------------|
| 07                     | 07                     | 07                     |
|                        |                        |                        |
| 27 <sup>th</sup> Floor | 28 <sup>th</sup> Floor | 29 <sup>th</sup> Floor |
| 07                     | 07                     | 07                     |
|                        |                        |                        |
| 30 <sup>th</sup> Floor | 31 <sup>th</sup> Floor | 32 <sup>th</sup> Floor |
| 05                     | 04                     | 05                     |
|                        |                        |                        |

### 2 BEDROOM TYPE B

Internal Living Area : 1110.84 sq. ft

Outdoor Living Area : 107.53 sq. ft

Total Living Area : 1218.37 sq. ft

| 5 <sup>th</sup> Floor                                                                           | 6 <sup>th</sup> Floor                                                                                              | 7 <sup>th</sup> & 9 <sup>th</sup> Floor |
|-------------------------------------------------------------------------------------------------|--------------------------------------------------------------------------------------------------------------------|-----------------------------------------|
| <b>01</b>                                                                                       | <b>01</b>                                                                                                          | <b>01</b>                               |
| 8 <sup>th</sup> & 18 <sup>th</sup> Floor                                                        | 10 <sup>th</sup> Floor                                                                                             | 11 <sup>th</sup> Floor                  |
| <b>01</b>                                                                                       | <b>01</b>                                                                                                          | <b>01</b>                               |
| 12 <sup>th</sup> , 14 <sup>th</sup> , 16 <sup>th</sup><br>& 22 <sup>th</sup> Floor<br><b>01</b> | 13 <sup>th</sup> , 15 <sup>th</sup> , 17 <sup>th</sup> ,<br>21 <sup>st</sup> & 23 <sup>rd</sup> Floor<br><b>01</b> | 19 <sup>th</sup> Floor<br><b>01</b>     |
| 20 <sup>th</sup> Floor                                                                          | 24 <sup>th</sup> Floor                                                                                             | 25 <sup>th</sup> Floor                  |
| <b>01</b>                                                                                       | <b>01</b>                                                                                                          | <b>01</b>                               |
| 26 <sup>th</sup> Floor                                                                          | 27 <sup>th</sup> Floor                                                                                             | 28 <sup>th</sup> Floor                  |
| <b>01</b>                                                                                       | <b>01</b>                                                                                                          | <b>01</b>                               |
| 29 <sup>th</sup> Floor                                                                          | 32 <sup>nd</sup> Floor                                                                                             | 33 <sup>rd</sup> Floor                  |
| <b>01</b>                                                                                       | <b>01</b>                                                                                                          | <b>01</b>                               |

### 3 BEDROOM TYPE A

Internal Living Area : 1579.17 sq. ft

Outdoor Living Area : 225.61 sq. ft

Total Living Area : 1804.78 sq. ft

| 26 <sup>th</sup> Floor | 27 <sup>th</sup> Floor | 28 <sup>th</sup> Floor |
|------------------------|------------------------|------------------------|
| 02                     | 02                     | 02                     |
|                        |                        |                        |
| 29 <sup>th</sup> Floor | 30 <sup>th</sup> Floor | 31st Floor             |
| 02                     | 02                     | 01                     |
|                        |                        |                        |
| 32 <sup>nd</sup> Floor | 33 <sup>rd</sup> Floor | 34 <sup>th</sup> Floor |
| 02                     | 02                     | 02                     |