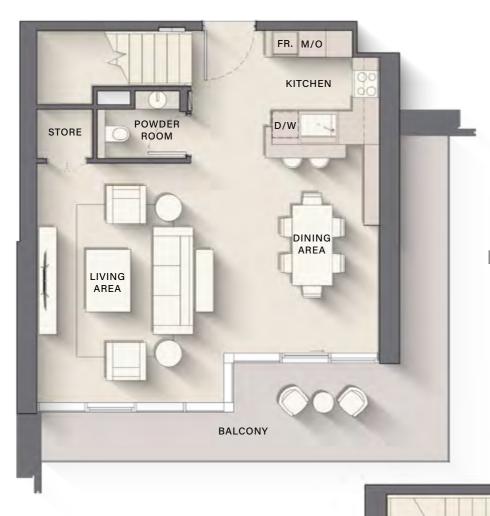

### 1 BEDROOM TYPE A

Internal Living Area : 706.33 sq. ft

Outdoor Living Area : 94.18 sq. ft

Total Living Area : 800.51 sq. ft

| 6 <sup>th</sup> Floor                                    | 7 <sup>th</sup> & 9 <sup>th</sup> Floor | 8 <sup>th</sup> & 18 <sup>th</sup> Floor               |
|----------------------------------------------------------|-----------------------------------------|--------------------------------------------------------|
| 05 07 08                                                 | 05 06 08<br>09 10 11                    | 06 08 09<br>10                                         |
| 4 Oth El                                                 | 4.4th El                                | 12 <sup>th</sup> , 14 <sup>th</sup> , 16 <sup>th</sup> |
| 10 <sup>th</sup> Floor                                   | 11 <sup>th</sup> Floor                  | & 22 <sup>th</sup> Floor                               |
| 06 09 10                                                 | 05 06 08<br>09 10                       | 06 08 09<br>10                                         |
| 13 <sup>th</sup> , 15 <sup>th</sup> , 17 <sup>th</sup> , |                                         |                                                        |
| 21 <sup>st</sup> & 23 <sup>th</sup> Floor                | 20 <sup>th</sup> Floor                  | 24 <sup>th</sup> Floor                                 |
| 05 06 08                                                 | 06 08 09                                | 06 08 09                                               |
| 09 10 11                                                 | 10                                      | 10                                                     |
| 25 <sup>th</sup> Floor                                   | 26 <sup>th</sup> Floor                  | 27 <sup>th</sup> Floor                                 |
| 05 06 08                                                 | 06 09 10                                | 05 06 08                                               |
| 09 10 11                                                 |                                         | 09 10                                                  |
| 28 <sup>th</sup> Floor                                   | 29 <sup>th</sup> Floor                  | 30 <sup>th</sup> Floor                                 |
| 06 08 09                                                 | 05 06 08                                | 04 06 07                                               |
| 10                                                       | 09 10 11                                | 08                                                     |
| 31st Floor                                               | 32 <sup>nd</sup> Floor                  | 33 <sup>rd</sup> Floor                                 |
| 02 03 05                                                 | 04 06 07                                | 03 04 06                                               |
| 06 07 08                                                 | 08                                      | 07 08 09                                               |
|                                                          |                                         |                                                        |