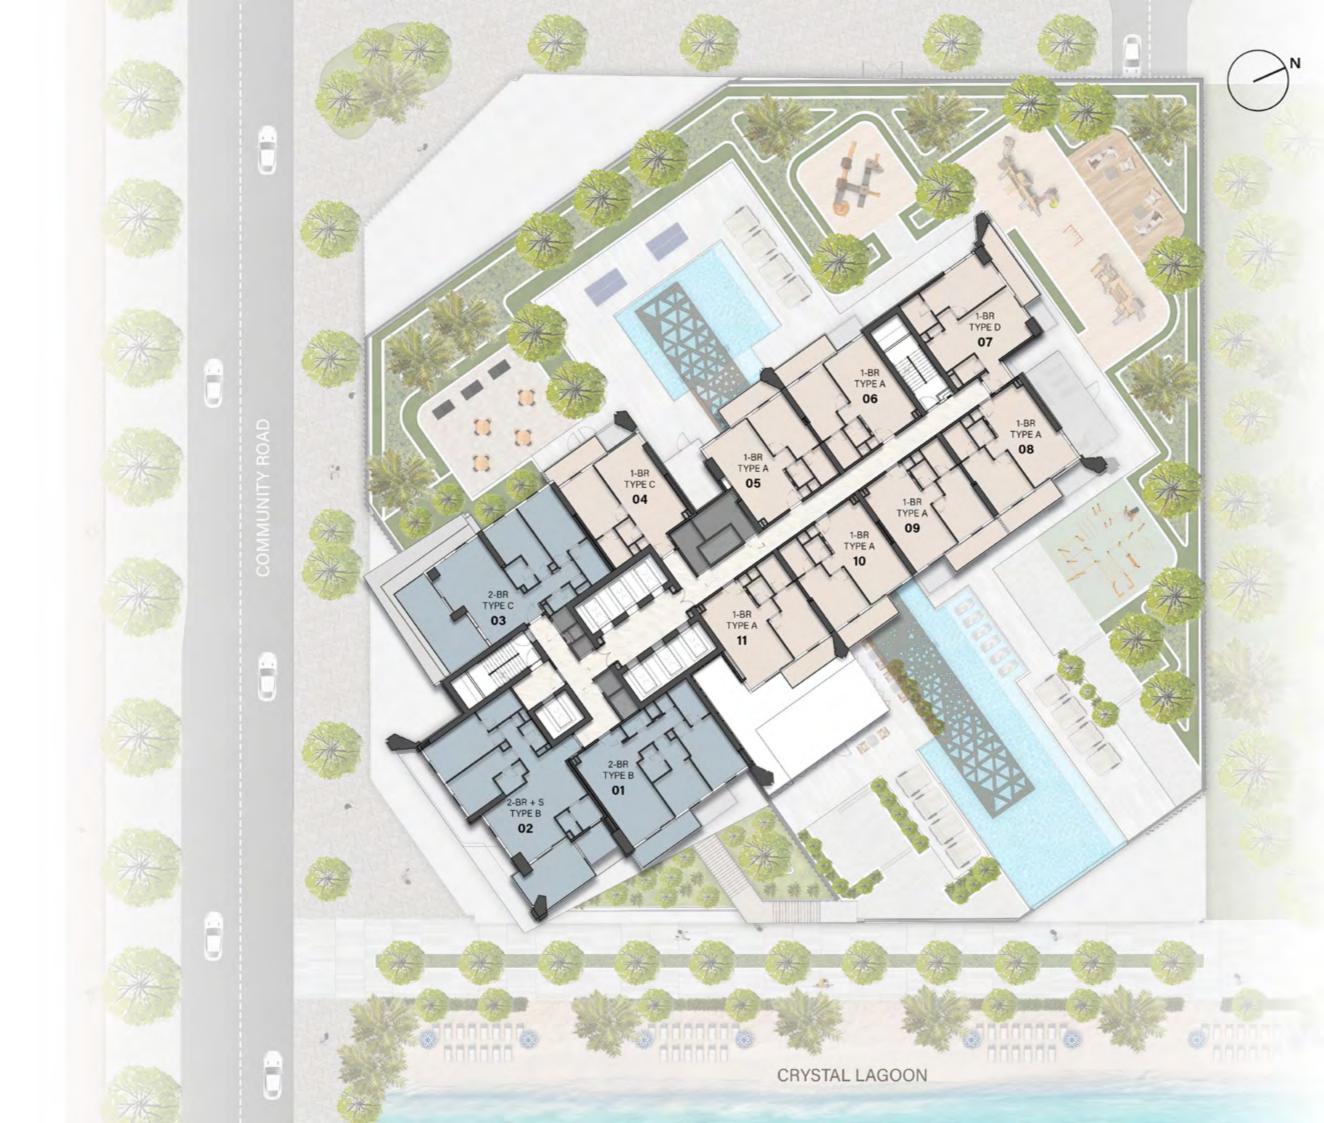

7<sup>th</sup> & 9<sup>th</sup> FLOOR PLAN

1 BEDROOM

CRYSTAL LAGOON

12<sup>th</sup>, 14<sup>th</sup>, 16<sup>th</sup> & 22<sup>nd</sup> FLOOR PLAN

1 BEDROOM

CRYSTAL LAGOON

13<sup>th</sup>, 15<sup>th</sup>, 17<sup>th</sup>, 21<sup>st</sup>, & 23<sup>rd</sup> FLOOR PLAN