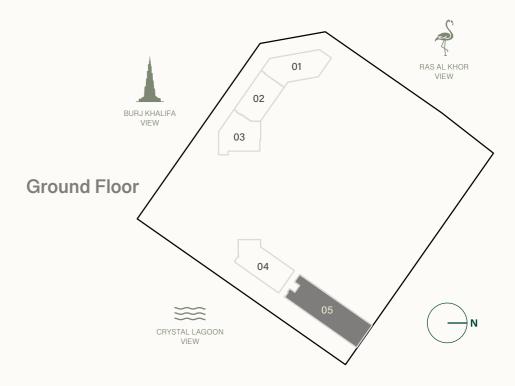

Outdoor Living Area : 246.92 sq. ft

Total Living Area : 1645.48 sq. ft

10<sup>th</sup> Floor 26<sup>th</sup> Floor **08** 