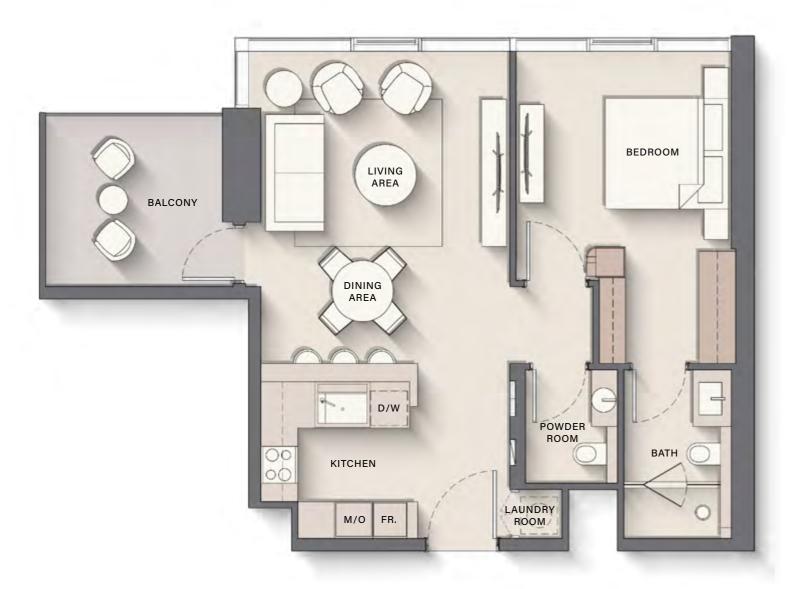

### 1 BEDROOM TYPE B

Internal Living Area : 705.57 sq. ft

Outdoor Living Area : 104.63 sq. ft

Total Living Area : 810.20 sq. ft

| 8 <sup>th</sup> & 18 <sup>th</sup> Floor | 10 <sup>th</sup> Floor | 12 <sup>th</sup> , 14 <sup>th</sup> , 16 <sup>th</sup><br>& 22 <sup>th</sup> Floor |
|------------------------------------------|------------------------|------------------------------------------------------------------------------------|
| 05<br>11                                 | 05<br>11               | 05<br>11                                                                           |
| 20 <sup>th</sup> Floor                   | 24 <sup>th</sup> Floor | 26 <sup>th</sup> Floor                                                             |
| 05                                       | 05<br>11               | 05<br>11                                                                           |
| 28 <sup>th</sup> Floor                   | 30 <sup>th</sup> Floor | 32 <sup>th</sup> Floor                                                             |
| 05<br>11                                 | 03<br>09               | 03<br>09                                                                           |