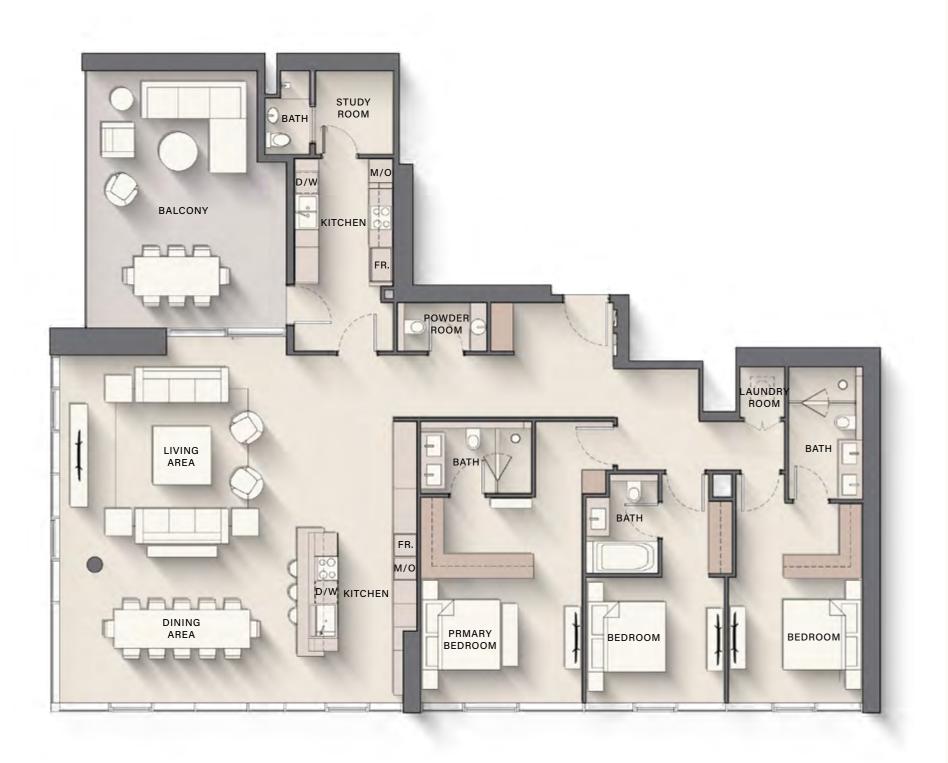

### 3 BEDROOM TYPE A

Internal Living Area : 1579.17 sq. ft

Outdoor Living Area : 225.61 sq. ft

Total Living Area : 1804.78 sq. ft

| 26 <sup>th</sup> Floor | 27 <sup>th</sup> Floor | 28 <sup>th</sup> Floor |
|------------------------|------------------------|------------------------|
| 02                     | 02                     | 02                     |
|                        |                        |                        |
| 29 <sup>th</sup> Floor | 30 <sup>th</sup> Floor | 31st Floor             |
| 02                     | 02                     | 01                     |
|                        |                        |                        |
| 32 <sup>nd</sup> Floor | 33 <sup>rd</sup> Floor | 34 <sup>th</sup> Floor |
| 02                     | 02                     | 02                     |