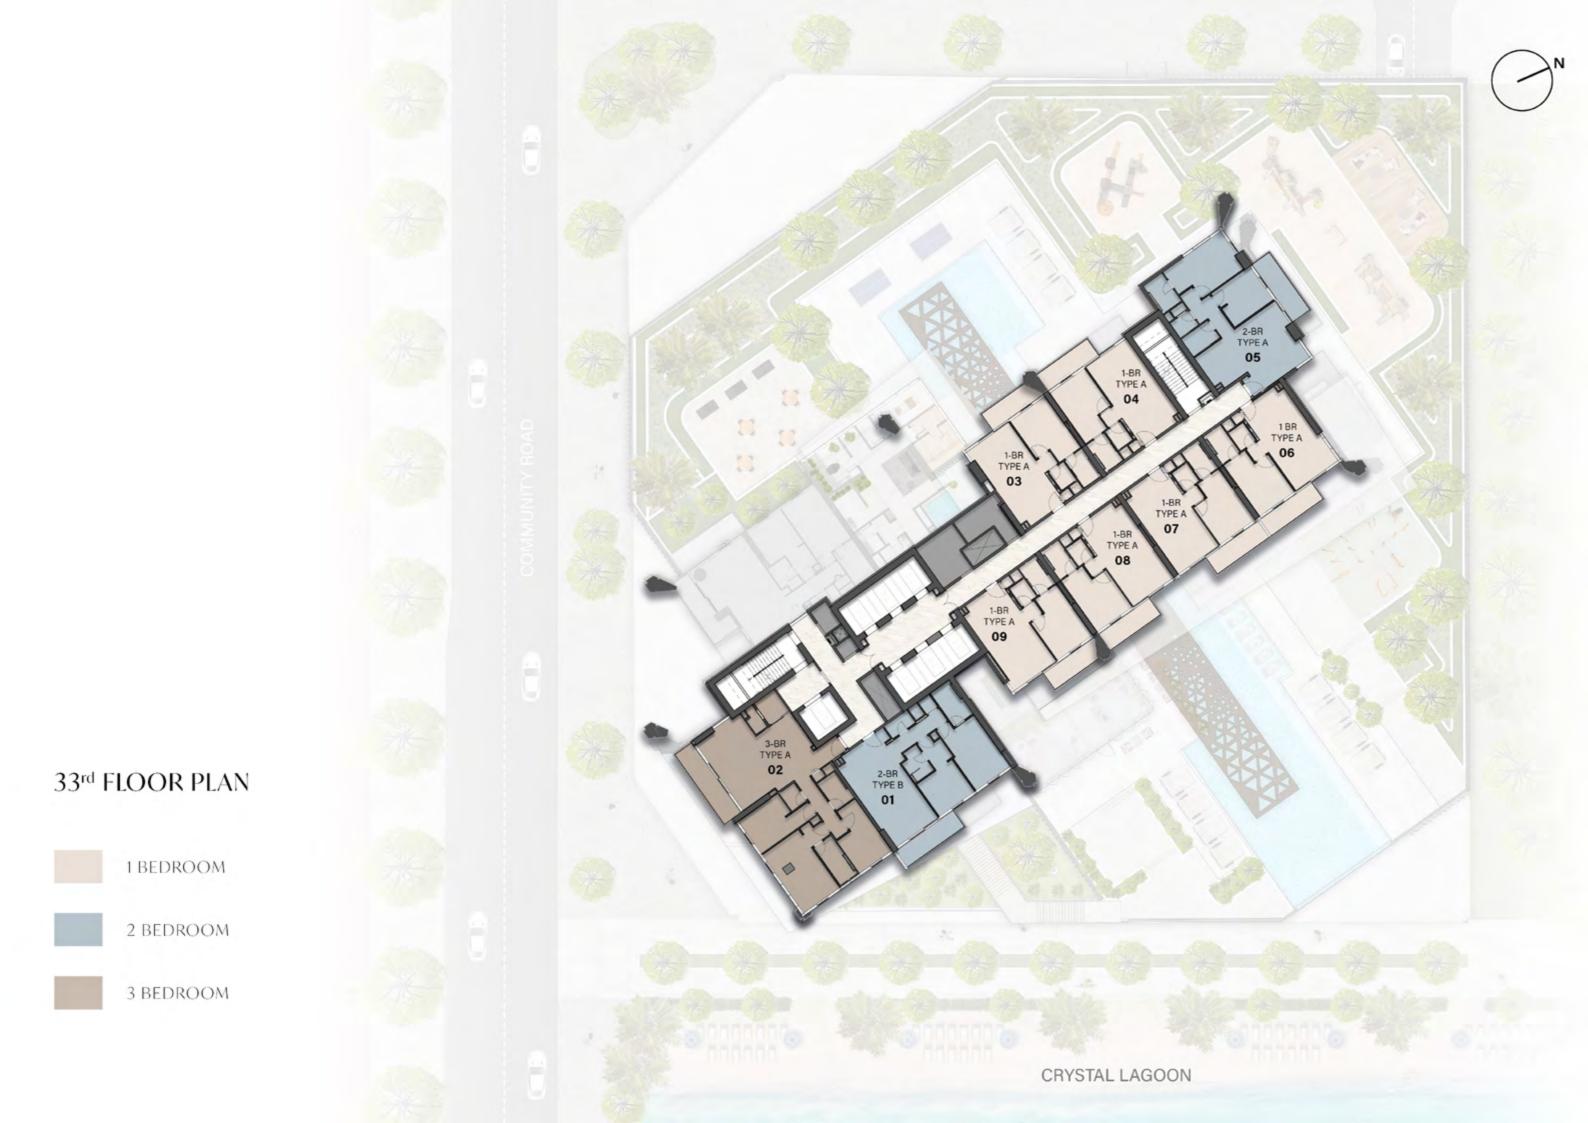

### 1 BEDROOM TYPE A

Internal Living Area : 706.33 sq. ft

Outdoor Living Area : 94.18 sq. ft

Total Living Area : 800.51 sq. ft

| 6 <sup>th</sup> Floor                                    | 7 <sup>th</sup> & 9 <sup>th</sup> Floor | 8 <sup>th</sup> & 18 <sup>th</sup> Floor               |
|----------------------------------------------------------|-----------------------------------------|--------------------------------------------------------|
| 05 07 08                                                 | 05 06 08<br>09 10 11                    | 06 08 09<br>10                                         |
| 4 Oth El                                                 | 4.4th El                                | 12 <sup>th</sup> , 14 <sup>th</sup> , 16 <sup>th</sup> |
| 10 <sup>th</sup> Floor                                   | 11 <sup>th</sup> Floor                  | & 22 <sup>th</sup> Floor                               |
| 06 09 10                                                 | 05 06 08<br>09 10                       | 06 08 09<br>10                                         |
| 13 <sup>th</sup> , 15 <sup>th</sup> , 17 <sup>th</sup> , |                                         |                                                        |
| 21 <sup>st</sup> & 23 <sup>th</sup> Floor                | 20 <sup>th</sup> Floor                  | 24 <sup>th</sup> Floor                                 |
| 05 06 08                                                 | 06 08 09                                | 06 08 09                                               |
| 09 10 11                                                 | 10                                      | 10                                                     |
| 25 <sup>th</sup> Floor                                   | 26 <sup>th</sup> Floor                  | 27 <sup>th</sup> Floor                                 |
| 05 06 08                                                 | 06 09 10                                | 05 06 08                                               |
| 09 10 11                                                 |                                         | 09 10                                                  |
| 28 <sup>th</sup> Floor                                   | 29 <sup>th</sup> Floor                  | 30 <sup>th</sup> Floor                                 |
| 06 08 09                                                 | 05 06 08                                | 04 06 07                                               |
| 10                                                       | 09 10 11                                | 08                                                     |
| 31st Floor                                               | 32 <sup>nd</sup> Floor                  | 33 <sup>rd</sup> Floor                                 |
| 02 03 05                                                 | 04 06 07                                | 03 04 06                                               |
| 06 07 08                                                 | 08                                      | 07 08 09                                               |
|                                                          |                                         |                                                        |

### 1 BEDROOM TYPE B

Internal Living Area : 705.57 sq. ft

Outdoor Living Area : 104.63 sq. ft

Total Living Area : 810.20 sq. ft

| 8 <sup>th</sup> & 18 <sup>th</sup> Floor | 10 <sup>th</sup> Floor | 12 <sup>th</sup> , 14 <sup>th</sup> , 16 <sup>th</sup><br>& 22 <sup>th</sup> Floor |
|------------------------------------------|------------------------|------------------------------------------------------------------------------------|
| 05<br>11                                 | 05<br>11               | 05<br>11                                                                           |
| 20 <sup>th</sup> Floor                   | 24 <sup>th</sup> Floor | 26 <sup>th</sup> Floor                                                             |
| 05                                       | 05<br>11               | 05<br>11                                                                           |
| 28 <sup>th</sup> Floor                   | 30 <sup>th</sup> Floor | 32 <sup>th</sup> Floor                                                             |
| 05<br>11                                 | 03<br>09               | 03<br>09                                                                           |

### 2 BEDROOM TYPE A

Internal Living Area : 1073.70 sq. ft

Outdoor Living Area : 112.05 sq. ft

Total Living Area : 1185.75 sq. ft

| 24 <sup>th</sup> Floor | 25 <sup>th</sup> Floor | 26 <sup>th</sup> Floor |
|------------------------|------------------------|------------------------|
| 07                     | 07                     | 07                     |
|                        |                        |                        |
| 27 <sup>th</sup> Floor | 28 <sup>th</sup> Floor | 29 <sup>th</sup> Floor |
| 07                     | 07                     | 07                     |
|                        |                        |                        |
| 30 <sup>th</sup> Floor | 31 <sup>th</sup> Floor | 32 <sup>th</sup> Floor |
| 05                     | 04                     | 05                     |
|                        |                        |                        |

### 2 BEDROOM TYPE B

Internal Living Area : 1110.84 sq. ft

Outdoor Living Area : 107.53 sq. ft

Total Living Area : 1218.37 sq. ft

| 5 <sup>th</sup> Floor                                                                           | 6 <sup>th</sup> Floor                                                                                              | 7 <sup>th</sup> & 9 <sup>th</sup> Floor |
|-------------------------------------------------------------------------------------------------|--------------------------------------------------------------------------------------------------------------------|-----------------------------------------|
| <b>01</b>                                                                                       | <b>01</b>                                                                                                          | <b>01</b>                               |
| 8 <sup>th</sup> & 18 <sup>th</sup> Floor                                                        | 10 <sup>th</sup> Floor                                                                                             | 11 <sup>th</sup> Floor                  |
| <b>01</b>                                                                                       | <b>01</b>                                                                                                          | <b>01</b>                               |
| 12 <sup>th</sup> , 14 <sup>th</sup> , 16 <sup>th</sup><br>& 22 <sup>th</sup> Floor<br><b>01</b> | 13 <sup>th</sup> , 15 <sup>th</sup> , 17 <sup>th</sup> ,<br>21 <sup>st</sup> & 23 <sup>rd</sup> Floor<br><b>01</b> | 19 <sup>th</sup> Floor<br><b>01</b>     |
| 20 <sup>th</sup> Floor                                                                          | 24 <sup>th</sup> Floor                                                                                             | 25 <sup>th</sup> Floor                  |
| <b>01</b>                                                                                       | <b>01</b>                                                                                                          | <b>01</b>                               |
| 26 <sup>th</sup> Floor                                                                          | 27 <sup>th</sup> Floor                                                                                             | 28 <sup>th</sup> Floor                  |
| <b>01</b>                                                                                       | <b>01</b>                                                                                                          | <b>01</b>                               |
| 29 <sup>th</sup> Floor                                                                          | 32 <sup>nd</sup> Floor                                                                                             | 33 <sup>rd</sup> Floor                  |
| <b>01</b>                                                                                       | <b>01</b>                                                                                                          | <b>01</b>                               |

### 3 BEDROOM TYPE A

Internal Living Area : 1579.17 sq. ft

Outdoor Living Area : 225.61 sq. ft

Total Living Area : 1804.78 sq. ft

| 26 <sup>th</sup> Floor | 27 <sup>th</sup> Floor | 28 <sup>th</sup> Floor |
|------------------------|------------------------|------------------------|
| 02                     | 02                     | 02                     |
|                        |                        |                        |
| 29 <sup>th</sup> Floor | 30 <sup>th</sup> Floor | 31st Floor             |
| 02                     | 02                     | 01                     |
|                        |                        |                        |
| 32 <sup>nd</sup> Floor | 33 <sup>rd</sup> Floor | 34 <sup>th</sup> Floor |
| 02                     | 02                     | 02                     |