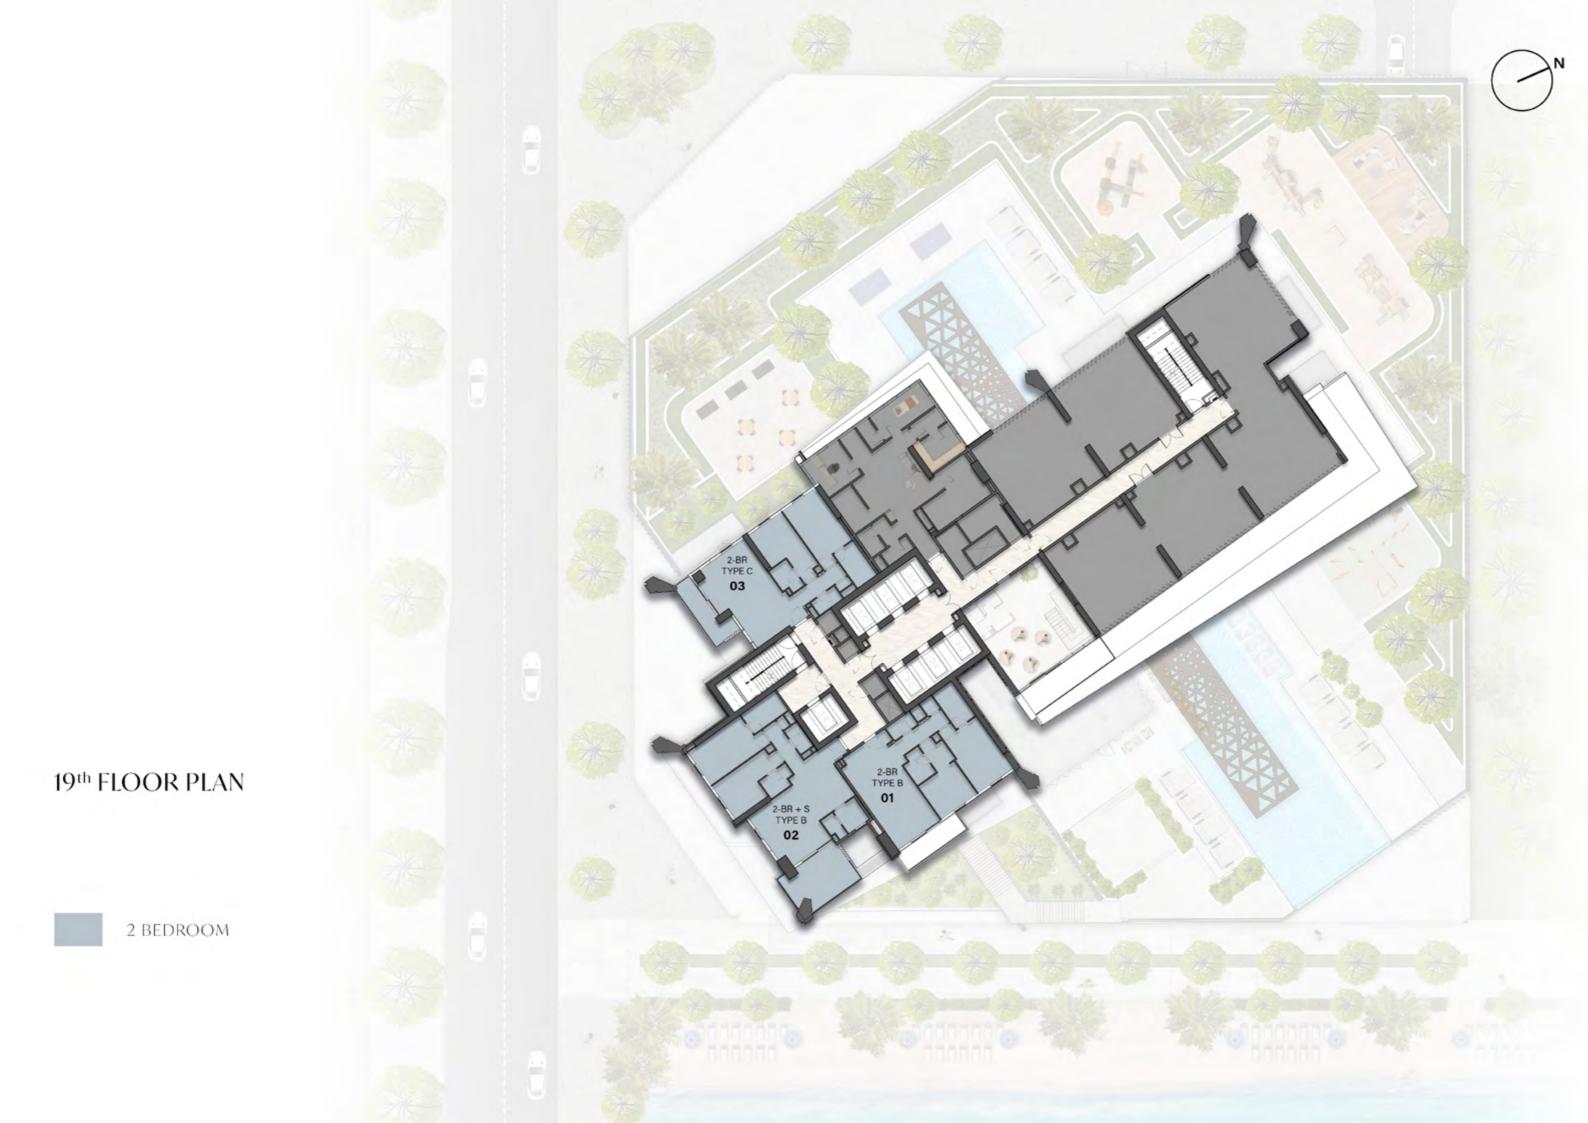

7<sup>th</sup> & 9<sup>th</sup> FLOOR PLAN

1 BEDROOM







CRYSTAL LAGOON

12<sup>th</sup>, 14<sup>th</sup>, 16<sup>th</sup> & 22<sup>nd</sup> FLOOR PLAN

1 BEDROOM

CRYSTAL LAGOON

13<sup>th</sup>, 15<sup>th</sup>, 17<sup>th</sup>, 21<sup>st</sup>, & 23<sup>rd</sup> FLOOR PLAN



























CRYSTAL LAGOON

34th FLOOR PLAN

2 BEDROOM

35th FLOOR PLAN

3 1

### 1 BEDROOM TYPE A



Internal Living Area : 706.33 sq. ft

Outdoor Living Area : 94.18 sq. ft

Total Living Area : 800.51 sq. ft



| 6 <sup>th</sup> Floor                                    | 7 <sup>th</sup> & 9 <sup>th</sup> Floor | 8 <sup>th</sup> & 18 <sup>th</sup> Floor               |
|----------------------------------------------------------|-----------------------------------------|--------------------------------------------------------|
| 05 07 08                                                 | 05 06 08<br>09 10 11                    | 06 08 09<br>10                                         |
| 4 Oth El                                                 | 4.4th El