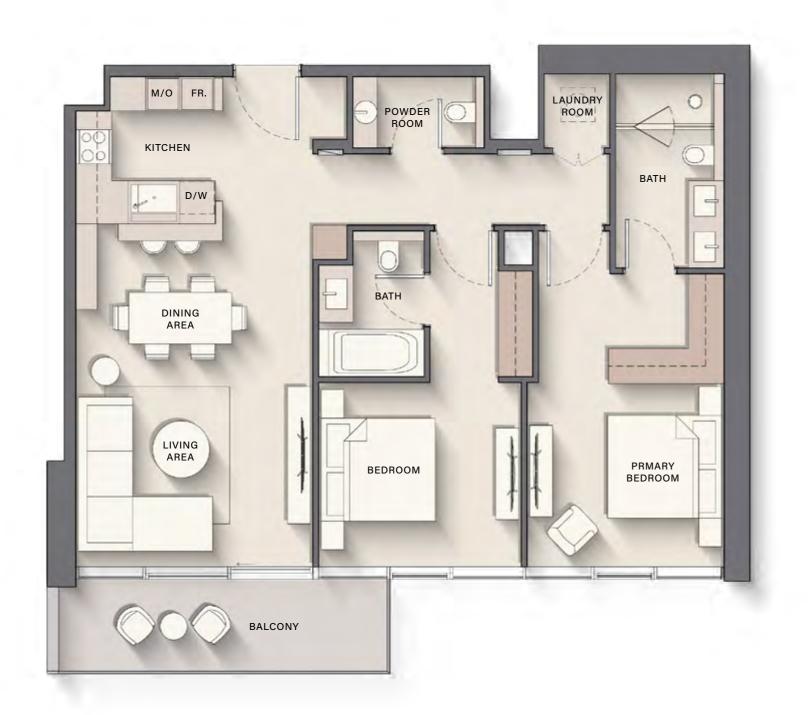

### 2 BEDROOM TYPE B

Internal Living Area : 1110.84 sq. ft

Outdoor Living Area : 107.53 sq. ft

Total Living Area : 1218.37 sq. ft

| 5 <sup>th</sup> Floor                                                                           | 6 <sup>th</sup> Floor                                                                                              | 7 <sup>th</sup> & 9 <sup>th</sup> Floor |
|-------------------------------------------------------------------------------------------------|--------------------------------------------------------------------------------------------------------------------|-----------------------------------------|
| <b>01</b>                                                                                       | <b>01</b>                                                                                                          | <b>01</b>                               |
| 8 <sup>th</sup> & 18 <sup>th</sup> Floor                                                        | 10 <sup>th</sup> Floor                                                                                             | 11 <sup>th</sup> Floor                  |
| <b>01</b>                                                                                       | <b>01</b>                                                                                                          | <b>01</b>                               |
| 12 <sup>th</sup> , 14 <sup>th</sup> , 16 <sup>th</sup><br>& 22 <sup>th</sup> Floor<br><b>01</b> | 13 <sup>th</sup> , 15 <sup>th</sup> , 17 <sup>th</sup> ,<br>21 <sup>st</sup> & 23 <sup>rd</sup> Floor<br><b>01</b> | 19 <sup>th</sup> Floor<br><b>01</b>     |
| 20 <sup>th</sup> Floor                                                                          | 24 <sup>th</sup> Floor                                                                                             | 25 <sup>th</sup> Floor                  |
| <b>01</b>                                                                                       | <b>01</b>                                                                                                          | <b>01</b>                               |
| 26 <sup>th</sup> Floor                                                                          | 27 <sup>th</sup> Floor                                                                                             | 28 <sup>th</sup> Floor                  |
| <b>01</b>                                                                                       | <b>01</b>                                                                                                          | <b>01</b>                               |
| 29 <sup>th</sup> Floor                                                                          | 32 <sup>nd</sup> Floor                                                                                             | 33 <sup>rd</sup> Floor                  |
| <b>01</b>                                                                                       | <b>01</b>                                                                                                          | <b>01</b>                               |