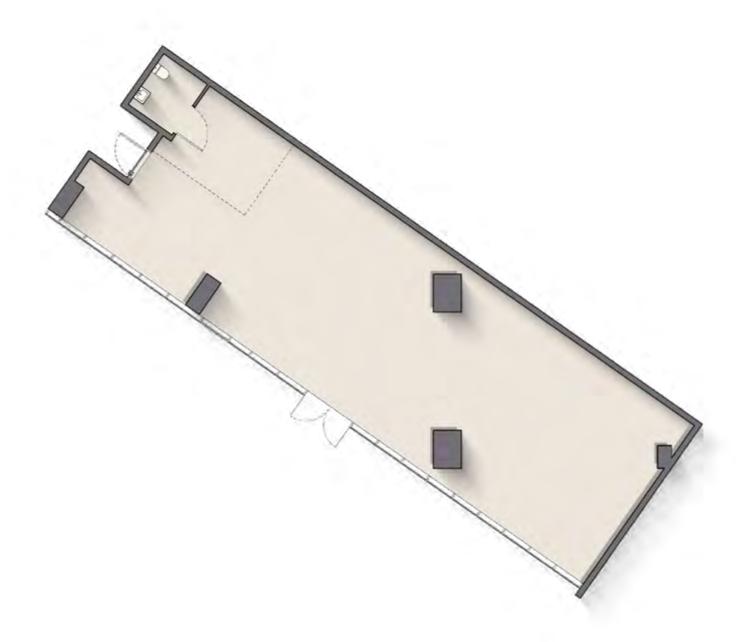

### 1 BEDROOM TYPE C

Internal Living Area : 718.81 sq. ft

Outdoor Living Area : 94.51 sq. ft

Total Living Area : 813.32 sq. ft

| 6 <sup>th</sup> Floor <b>04</b>                                                                                    | 7 <sup>th</sup> & 9 <sup>th</sup> Floor<br><b>04</b> | 8 <sup>th</sup> & 18 <sup>th</sup> Floor<br><b>04</b>                                           |
|--------------------------------------------------------------------------------------------------------------------|------------------------------------------------------|-------------------------------------------------------------------------------------------------|
| 10 <sup>th</sup> Floor<br><b>04</b>                                                                                | 11 <sup>th</sup> Floor<br><b>04</b>                  | 12 <sup>th</sup> , 14 <sup>th</sup> , 16 <sup>th</sup><br>& 22 <sup>th</sup> Floor<br><b>04</b> |
| 13 <sup>th</sup> , 15 <sup>th</sup> , 17 <sup>th</sup> ,<br>21 <sup>st</sup> & 23 <sup>rd</sup> Floor<br><b>04</b> | 20 <sup>th</sup> Floor<br><b>04</b>                  | 24 <sup>th</sup> Floor<br><b>04</b>                                                             |
| 25 <sup>th</sup> Floor<br><b>04</b>                                                                                | 26 <sup>th</sup> Floor<br><b>04</b>                  | 27 <sup>th</sup> Floor<br><b>04</b>                                                             |
| 28 <sup>th</sup> Floor<br><b>04</b>                                                                                | 29 <sup>th</sup> Floor<br><b>04</b>                  |                                                                                                 |