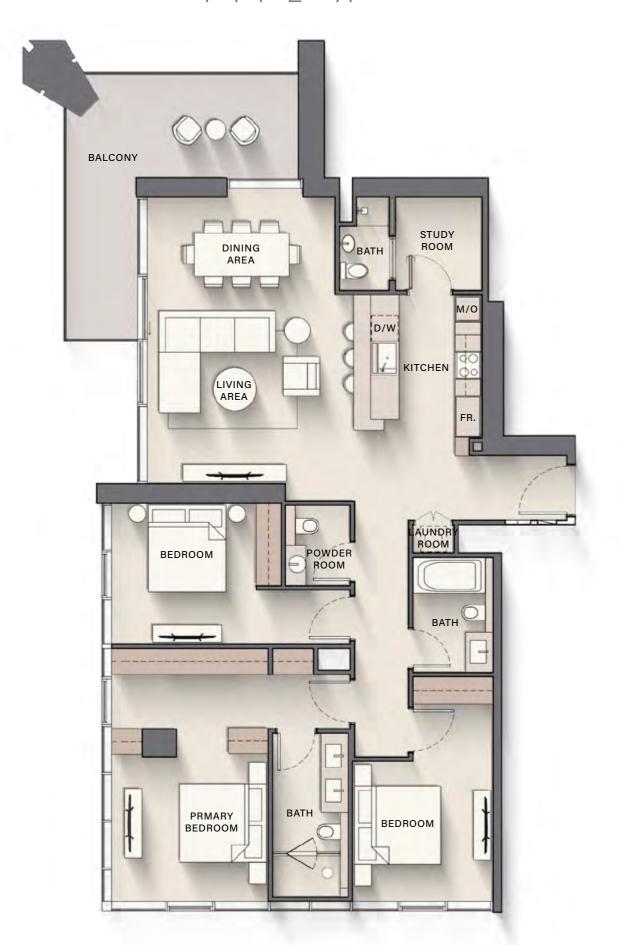

### 3 BEDROOM TYPE A

Internal Living Area : 1579.17 sq. ft

Outdoor Living Area : 225.61 sq. ft

Total Living Area : 1804.78 sq. ft

| 26 <sup>th</sup> Floor | 27 <sup>th</sup> Floor | 28 <sup>th</sup> Floor |
|------------------------|------------------------|------------------------|
| 02                     | 02                     | 02                     |
|                        |                        |                        |
| 29 <sup>th</sup> Floor | 30 <sup>th</sup> Floor | 31st Floor             |
| 02                     | 02                     | 01                     |
|                        |                        |                        |
| 32 <sup>nd</sup> Floor | 33 <sup>rd</sup> Floor | 34 <sup>th</sup> Floor |
| 02                     | 02                     | 02                     |