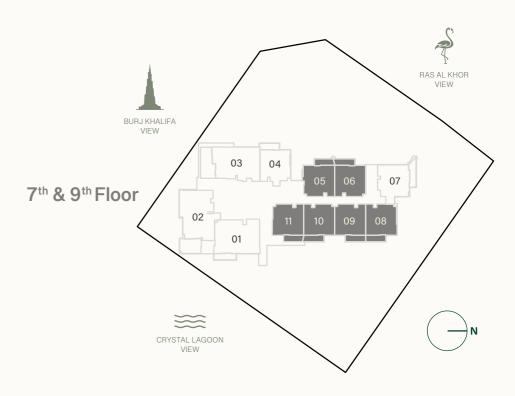

7<sup>th</sup> & 9<sup>th</sup> FLOOR PLAN

1 BEDROOM

CRYSTAL LAGOON

12<sup>th</sup>, 14<sup>th</sup>, 16<sup>th</sup> & 22<sup>nd</sup> FLOOR PLAN

1 BEDROOM

CRYSTAL LAGOON

13<sup>th</sup>, 15<sup>th</sup>, 17<sup>th</sup>, 21<sup>st</sup>, & 23<sup>rd</sup> FLOOR PLAN

### 1 BEDROOM TYPE A

Internal Living Area : 706.33 sq. ft

Outdoor Living Area : 94.18 sq. ft

Total Living Area : 800.51 sq. ft

| 6 <sup>th</sup> Floor                                    | 7 <sup>th</sup> & 9 <sup>th</sup> Floor | 8 <sup>th</sup> & 18 <sup>th</sup> Floor               |
|----------------------------------------------------------|-----------------------------------------|--------------------------------------------------------|
| 05 07 08                                                 | 05 06 08<br>09 10 11                    | 06 08 09<br>10                                         |
| 4 Oth El                                                 | 4.4th El                                | 12 <sup>th</sup> , 14 <sup>th</sup> , 16 <sup>th</sup> |
| 10 <sup>th</sup> Floor                                   | 11 <sup>th</sup> Floor                  | & 22 <sup>th</sup> Floor                               |
| 06 09 10                                                 | 05 06 08<br>09 10                       | 06 08 09<br>10                                         |
| 13 <sup>th</sup> , 15 <sup>th</sup> , 17 <sup>th</sup> , |                                         |                                                        |
| 21 <sup>st</sup> & 23 <sup>th</sup> Floor                | 20 <sup>th</sup> Floor                  | 24 <sup>th</sup> Floor                                 |
| 05 06 08                                                 | 06 08 09                                | 06 08 09                                               |
| 09 10 11                                                 | 10                                      | 10                                                     |
| 25 <sup>th</sup> Floor                                   | 26 <sup>th</sup> Floor                  | 27 <sup>th</sup> Floor                                 |
| 05 06 08                                                 | 06 09 10                                | 05 06 08                                               |
| 09 10 11                                                 |                                         | 09 10                                                  |
| 28 <sup>th</sup> Floor                                   | 29 <sup>th</sup> Floor                  | 30 <sup>th</sup> Floor                                 |
| 06 08 09                                                 | 05 06 08                                | 04 06 07                                               |
| 10                                                       | 09 10 11                                | 08                                                     |
| 31st Floor                                               | 32 <sup>nd</sup> Floor                  | 33 <sup>rd</sup> Floor                                 |
| 02 03 05                                                 | 04 06 07                                | 03 04 06                                               |
| 06 07 08                                                 | 08                                      | 07 08 09                                               |
|                                                          |                                         |                                                        |

### 1 BEDROOM TYPE C

Internal Living Area : 718.81 sq. ft

Outdoor Living Area : 94.51 sq. ft

Total Living Area : 813.32 sq. ft

| 6 <sup>th</sup> Floor <b>04</b>                                                                                    | 7 <sup>th</sup> & 9 <sup>th</sup> Floor<br><b>04</b> | 8 <sup>th</sup> & 18 <sup>th</sup> Floor<br><b>04</b>                                           |
|--------------------------------------------------------------------------------------------------------------------|------------------------------------------------------|-------------------------------------------------------------------------------------------------|
| 10 <sup>th</sup> Floor<br><b>04</b>                                                                                | 11 <sup>th</sup> Floor<br><b>04</b>                  | 12 <sup>th</sup> , 14 <sup>th</sup> , 16 <sup>th</sup><br>& 22 <sup>th</sup> Floor<br><b>04</b> |
| 13 <sup>th</sup> , 15 <sup>th</sup> , 17 <sup>th</sup> ,<br>21 <sup>st</sup> & 23 <sup>rd</sup> Floor<br><b>04</b> | 20 <sup>th</sup> Floor<br><b>04</b>                  | 24 <sup>th</sup> Floor<br><b>04</b>                                                             |
| 25 <sup>th</sup> Floor<br><b>04</b>                                                                                | 26 <sup>th</sup> Floor<br><b>04</b>                  | 27 <sup>th</sup> Floor<br><b>04</b>                                                             |
| 28 <sup>th</sup> Floor<br><b>04</b>                                                                                | 29 <sup>th</sup> Floor<br><b>04</b>                  |                                                                                                 |