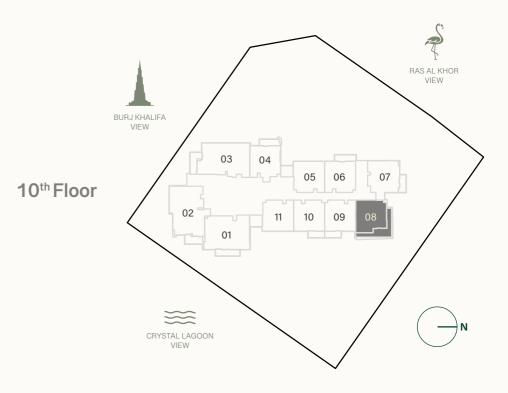

### 1 BEDROOM TYPE A

Internal Living Area : 706.33 sq. ft

Outdoor Living Area : 94.18 sq. ft

Total Living Area : 800.51 sq. ft

| 6 <sup>th</sup> Floor                                    | 7 <sup>th</sup> & 9 <sup>th</sup> Floor | 8 <sup>th</sup> & 18 <sup>th</sup> Floor               |
|----------------------------------------------------------|-----------------------------------------|--------------------------------------------------------|
| 05 07 08                                                 | 05 06 08<br>09 10 11                    | 06 08 09<br>10                                         |
| 4 Oth El                                                 | 4.4th El                                | 12 <sup>th</sup> , 14 <sup>th</sup> , 16 <sup>th</sup> |
| 10 <sup>th</sup> Floor                                   | 11 <sup>th</sup> Floor                  | & 22 <sup>th</sup> Floor                               |
| 06 09 10                                                 | 05 06 08<br>09 10                       | 06 08 09<br>10                                         |
| 13 <sup>th</sup> , 15 <sup>th</sup> , 17 <sup>th</sup> , |                                         |                                                        |
| 21 <sup>st</sup> & 23 <sup>th</sup> Floor                | 20 <sup>th</sup> Floor                  | 24 <sup>th</sup> Floor                                 |
| 05 06 08                                                 | 06 08 09                                | 06 08 09                                               |
| 09 10 11                                                 | 10                                      | 10                                                     |
| 25 <sup>th</sup> Floor                                   | 26 <sup>th</sup> Floor                  | 27 <sup>th</sup> Floor                                 |
| 05 06 08                                                 | 06 09 10                                | 05 06 08                                               |
| 09 10 11                                                 |                                         | 09 10                                                  |
| 28 <sup>th</sup> Floor                                   | 29 <sup>th</sup> Floor                  | 30 <sup>th</sup> Floor                                 |
| 06 08 09                                                 | 05 06 08                                | 04 06 07                                               |
| 10                                                       | 09 10 11                                | 08                                                     |
| 31st Floor                                               | 32 <sup>nd</sup> Floor                  | 33 <sup>rd</sup> Floor                                 |
| 02 03 05                                                 | 04 06 07                                | 03 04 06                                               |
| 06 07 08                                                 | 08                                      | 07 08 09                                               |
|                                                          |                                         |                                                        |