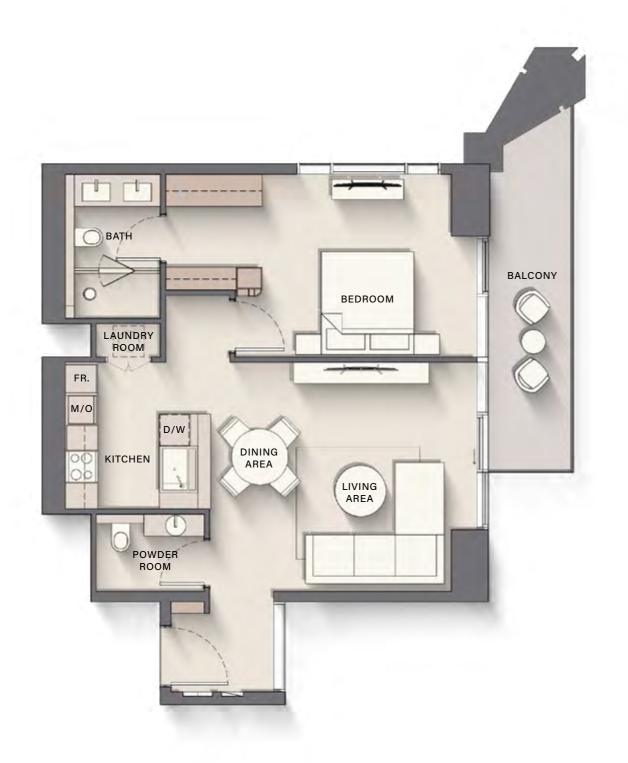

7<sup>th</sup> & 9<sup>th</sup> FLOOR PLAN

1 BEDROOM

CRYSTAL LAGOON

12<sup>th</sup>, 14<sup>th</sup>, 16<sup>th</sup> & 22<sup>nd</sup> FLOOR PLAN

1 BEDROOM

CRYSTAL LAGOON

13<sup>th</sup>, 15<sup>th</sup>, 17<sup>th</sup>, 21<sup>st</sup>, & 23<sup>rd</sup> FLOOR PLAN

### 1 BEDROOM TYPE A

Internal Living Area : 706.33 sq. ft

Outdoor Living Area : 94.18 sq. ft

Total Living Area : 800.51 sq. ft

| 6 <sup>th</sup> Floor                                    | 7 <sup>th</sup> & 9 <sup>th</sup> Floor | 8 <sup>th</sup> & 18 <sup>th</sup> Floor               |
|----------------------------------------------------------|-----------------------------------------|--------------------------------------------------------|
| 05 07 08                                                 | 05 06 08<br>09 10 11                    | 06 08 09<br>10                                         |
| 4 Oth El                                                 | 4.4th El                                | 12 <sup>th</sup> , 14 <sup>th</sup> , 16 <sup>th</sup> |
| 10 <sup>th</sup> Floor                                   | 11 <sup>th</sup> Floor                  | & 22 <sup>th</sup> Floor                               |
| 06 09 10                                                 | 05 06 08<br>09 10                       | 06 08 09<br>10                                         |
| 13 <sup>th</sup> , 15 <sup>th</sup> , 17 <sup>th</sup> , |                                         |                                                        |
| 21 <sup>st</sup> & 23 <sup>th</sup> Floor                | 20 <sup>th</sup> Floor                  | 24 <sup>th</sup> Floor                                 |
| 05 06 08                                                 | 06 08 09                                | 06 08 09                                               |
| 09 10 11                                                 | 10                                      | 10                                                     |
| 25 <sup>th</sup> Floor                                   | 26 <sup>th</sup> Floor                  | 27 <sup>th</sup> Floor                                 |
| 05 06 08                                                 | 06 09 10                                | 05 06 08                                               |
| 09 10 11                                                 |                                         | 09 10                                                  |
| 28 <sup>th</sup> Floor                                   | 29 <sup>th</sup> Floor                  | 30 <sup>th</sup> Floor                                 |
| 06 08 09                                                 | 05 06 08                                | 04 06 07                                               |
| 10                                                       | 09 10 11                                | 08                                                     |
| 31st Floor                                               | 32 <sup>nd</sup> Floor                  | 33 <sup>rd</sup> Floor                                 |
| 02 03 05                                                 | 04 06 07                                | 03 04 06                                               |
| 06 07 08                                                 | 08                                      | 07 08 09                                               |
|                                                          |                                         |                                                        |