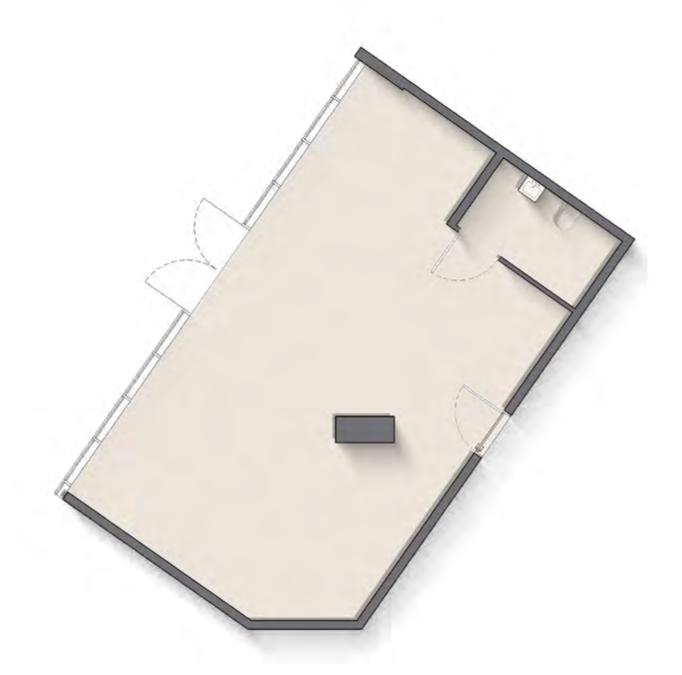

|                        |                        |
| 29 <sup>th</sup> Floor | 30 <sup>th</sup> Floor | 31st Floor             |
| 02                     | 02                     | 01                     |
|                        |                        |                        |
| 32 <sup>nd</sup> Floor | 33 <sup>rd</sup> Floor | 34 <sup>th</sup> Floor |
| 02                     | 02                     | 02                     |

#### 3 BEDROOM SKY VILLA



UPPER LEVEL

LOWER LEVEL



Internal Living Area : 2001.55 sq. ft

Outdoor Living Area : 260.16 sq. ft

Total Living Area : 2261.71 sq. ft



#### 3 BEDROOM PENTHOUSE



Internal Living Area : 2409.39 sq. ft

Outdoor Living Area : 377.60 sq. ft

Total Living Area : 2786.99 sq. ft





Internal Living Area : 1151.95 sq. ft





Internal Living Area : 971.77 sq. ft





Internal Living Area : 1032.47 sq. ft





Internal Living Area : 1197.05 sq. ft





Internal Living Area : 1748.92 sq. ft