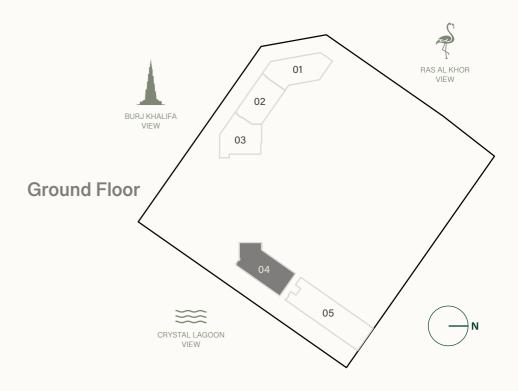

7<sup>th</sup> & 9<sup>th</sup> FLOOR PLAN

1 BEDROOM

CRYSTAL LAGOON

12<sup>th</sup>, 14<sup>th</sup>, 16<sup>th</sup> & 22<sup>nd</sup> FLOOR PLAN

1 BEDROOM

CRYSTAL LAGOON

13<sup>th</sup>, 15<sup>th</sup>, 17<sup>th</sup>, 21<sup>st</sup>, & 23<sup>rd</sup> FLOOR PLAN