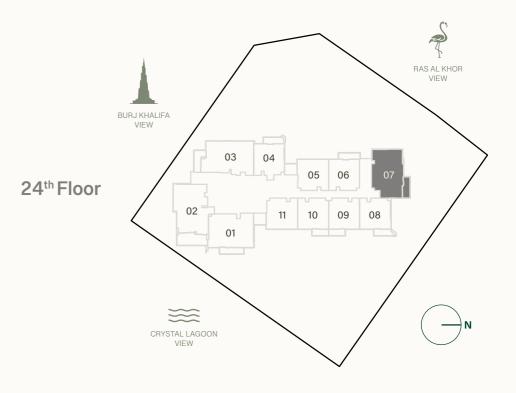

### 2 BEDROOM TYPE A

Internal Living Area : 1073.70 sq. ft

Outdoor Living Area : 112.05 sq. ft

Total Living Area : 1185.75 sq. ft

| 24 <sup>th</sup> Floor | 25 <sup>th</sup> Floor | 26 <sup>th</sup> Floor |
|------------------------|------------------------|------------------------|
| 07                     | 07                     | 07                     |
|                        |                        |                        |
| 27 <sup>th</sup> Floor | 28 <sup>th</sup> Floor | 29 <sup>th</sup> Floor |
| 07                     | 07                     | 07                     |
|                        |                        |                        |
| 30 <sup>th</sup> Floor | 31 <sup>th</sup> Floor | 32 <sup>th</sup> Floor |
| 05                     | 04                     | 05                     |
|                        |                        |                        |