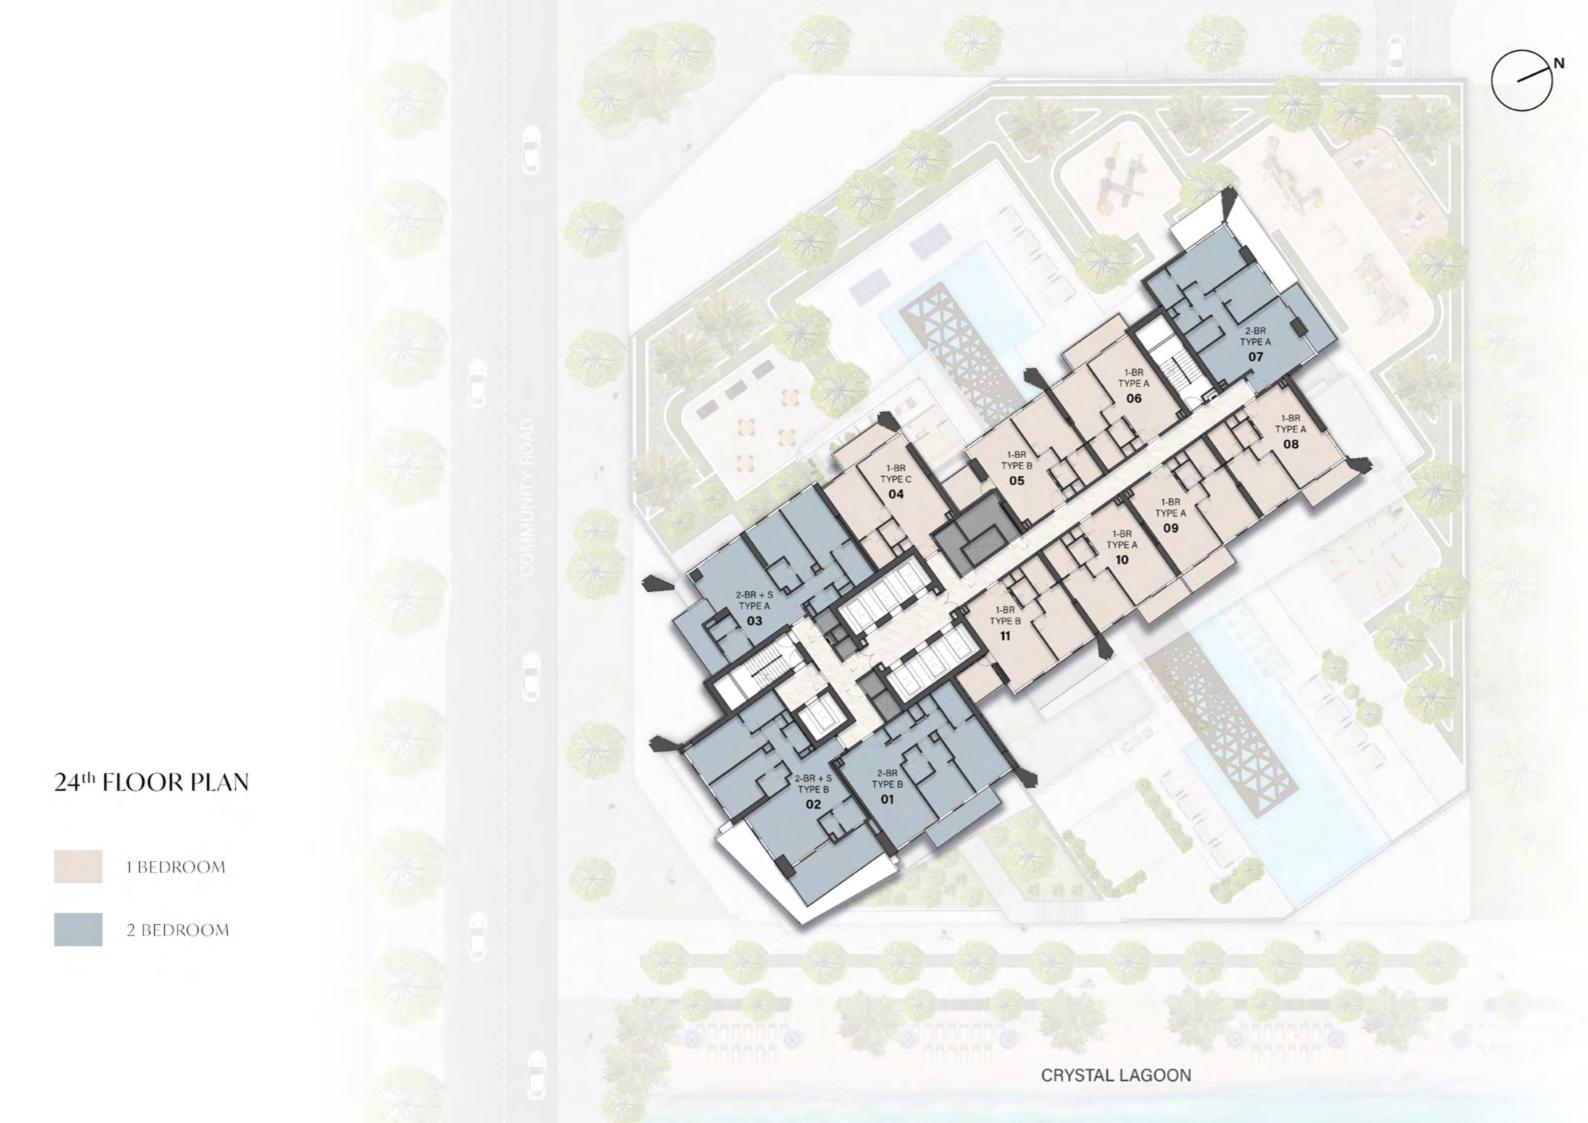

7<sup>th</sup> & 9<sup>th</sup> FLOOR PLAN

1 BEDROOM

CRYSTAL LAGOON

12<sup>th</sup>, 14<sup>th</sup>, 16<sup>th</sup> & 22<sup>nd</sup> FLOOR PLAN

1 BEDROOM

CRYSTAL LAGOON

13<sup>th</sup>, 15<sup>th</sup>, 17<sup>th</sup>, 21<sup>st</sup>, & 23<sup>rd</sup> FLOOR PLAN