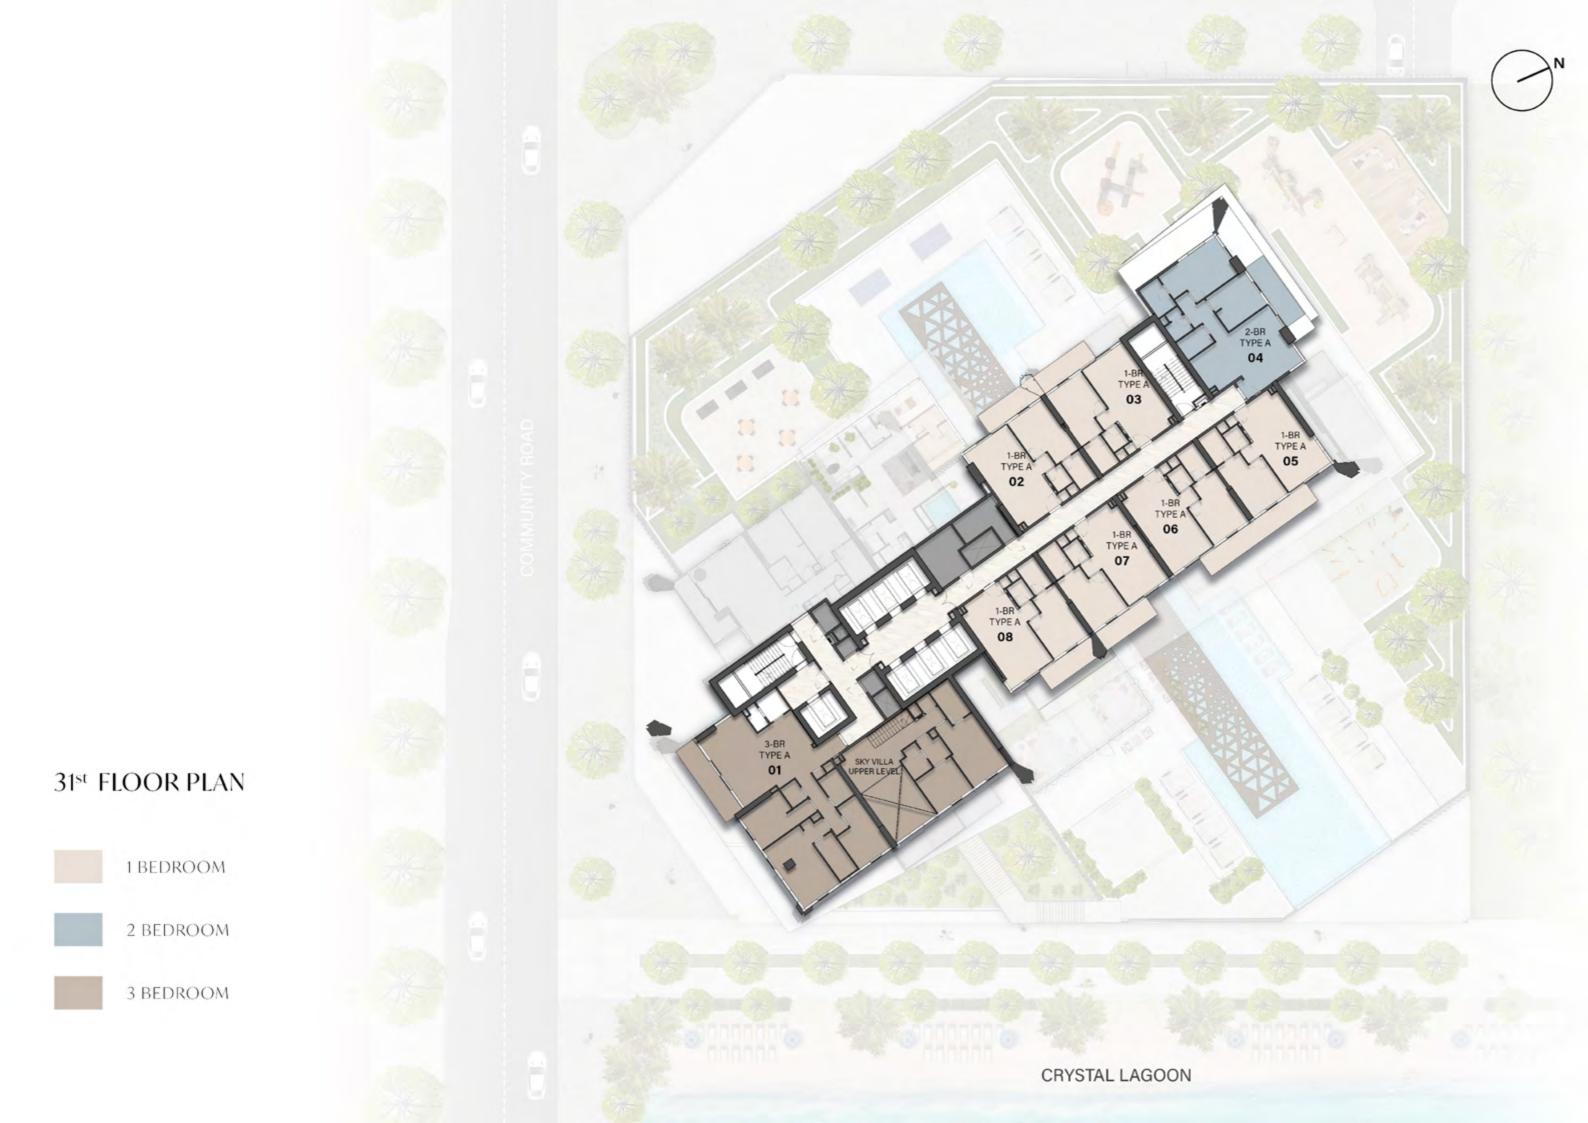

### 1 BEDROOM TYPE A

Internal Living Area : 706.33 sq. ft

Outdoor Living Area : 94.18 sq. ft

Total Living Area : 800.51 sq. ft

| 6 <sup>th</sup> Floor                                    | 7 <sup>th</sup> & 9 <sup>th</sup> Floor | 8 <sup>th</sup> & 18 <sup>th</sup> Floor               |
|----------------------------------------------------------|-----------------------------------------|--------------------------------------------------------|
| 05 07 08                                                 | 05 06 08<br>09 10 11                    | 06 08 09<br>10                                         |
| 4 Oth El                                                 | 4.4th El                                | 12 <sup>th</sup> , 14 <sup>th</sup> , 16 <sup>th</sup> |
| 10 <sup>th</sup> Floor                                   | 11 <sup>th</sup> Floor                  | & 22 <sup>th</sup> Floor                               |
| 06 09 10                                                 | 05 06 08<br>09 10                       | 06 08 09<br>10                                         |
| 13 <sup>th</sup> , 15 <sup>th</sup> , 17 <sup>th</sup> , |                                         |                                                        |
| 21 <sup>st</sup> & 23 <sup>th</sup> Floor                | 20 <sup>th</sup> Floor                  | 24 <sup>th</sup> Floor                                 |
| 05 06 08                                                 | 06 08 09                                | 06 08 09                                               |
| 09 10 11                                                 | 10                                      | 10                                                     |
| 25 <sup>th</sup> Floor                                   | 26 <sup>th</sup> Floor                  | 27 <sup>th</sup> Floor                                 |
| 05 06 08                                                 | 06 09 10                                | 05 06 08                                               |
| 09 10 11                                                 |                                         | 09 10                                                  |
| 28 <sup>th</sup> Floor                                   | 29 <sup>th</sup> Floor                  | 30 <sup>th</sup> Floor                                 |
| 06 08 09                                                 | 05 06 08                                | 04 06 07                                               |
| 10                                                       | 09 10 11                                | 08                                                     |
| 31st Floor                                               | 32 <sup>nd</sup> Floor                  | 33 <sup>rd</sup> Floor                                 |
| 02 03 05                                                 | 04 06 07                                | 03 04 06                                               |
| 06 07 08                                                 | 08                                      | 07 08 09                                               |
|                                                          |                                         |                                                        |

### 2 BEDROOM TYPE A

Internal Living Area : 1073.70 sq. ft

Outdoor Living Area : 112.05 sq. ft

Total Living Area : 1185.75 sq. ft

| 24 <sup>th</sup> Floor | 25 <sup>th</sup> Floor | 26 <sup>th</sup> Floor |
|------------------------|------------------------|------------------------|
| 07                     | 07                     | 07                     |
|                        |                        |                        |
| 27 <sup>th</sup> Floor | 28 <sup>th</sup> Floor | 29 <sup>th</sup> Floor |
| 07                     | 07                     | 07                     |
|                        |                        |                        |
| 30 <sup>th</sup> Floor | 31 <sup>th</sup> Floor | 32 <sup>th</sup> Floor |
| 05                     | 04                     | 05                     |
|                        |                        |                        |

### 3 BEDROOM TYPE A

Internal Living Area : 1579.17 sq. ft

Outdoor Living Area : 225.61 sq. ft

Total Living Area : 1804.78 sq. ft

| 26 <sup>th</sup> Floor | 27 <sup>th</sup> Floor | 28 <sup>th</sup> Floor |
|------------------------|------------------------|------------------------|
| 02                     | 02                     | 02                     |
|                        |                        |                        |
| 29 <sup>th</sup> Floor | 30 <sup>th</sup> Floor | 31st Floor             |
| 02                     | 02                     | 01                     |
|                        |                        |                        |
| 32 <sup>nd</sup> Floor | 33 <sup>rd</sup> Floor | 34 <sup>th</sup> Floor |
| 02                     | 02                     | 02                     |

#### 3 BEDROOM SKY VILLA

UPPER LEVEL

LOWER LEVEL

Internal Living Area : 2001.55 sq. ft

Outdoor Living Area : 260.16 sq. ft

Total Living Area : 2261.71 sq. ft