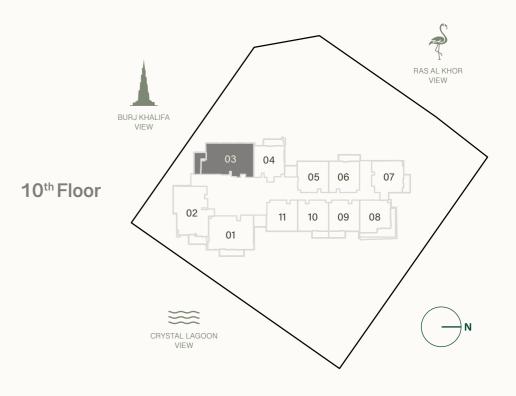

### 2 BEDROOM + S TYPE A

Internal Living Area : 1194.26 sq. ft

Outdoor Living Area : 137.02 sq. ft

Total Living Area : 1331.28 sq. ft

| 10 <sup>th</sup> Floor                                                                                             | 11 <sup>th</sup> Floor              | 12 <sup>th</sup> , 14 <sup>th</sup> , 16 <sup>th</sup><br>& 22 <sup>th</sup> Floor |
|--------------------------------------------------------------------------------------------------------------------|-------------------------------------|------------------------------------------------------------------------------------|
| 03                                                                                                                 | 03                                  | 03                                                                                 |
| 13 <sup>th</sup> , 15 <sup>th</sup> , 17 <sup>th</sup> ,<br>21 <sup>st</sup> & 23 <sup>rd</sup> Floor<br><b>03</b> | 20 <sup>th</sup> Floor<br><b>03</b> | 24 <sup>th</sup> Floor<br><b>03</b>                                                |
| 25 <sup>th</sup> Floor<br><b>03</b>                                                                                | 26 <sup>th</sup> Floor<br><b>03</b> | 27 <sup>th</sup> Floor<br><b>03</b>                                                |
| 28 <sup>th</sup> Floor<br><b>03</b>                                                                                | 29 <sup>th</sup> Floor<br><b>03</b> |                                                                                    |