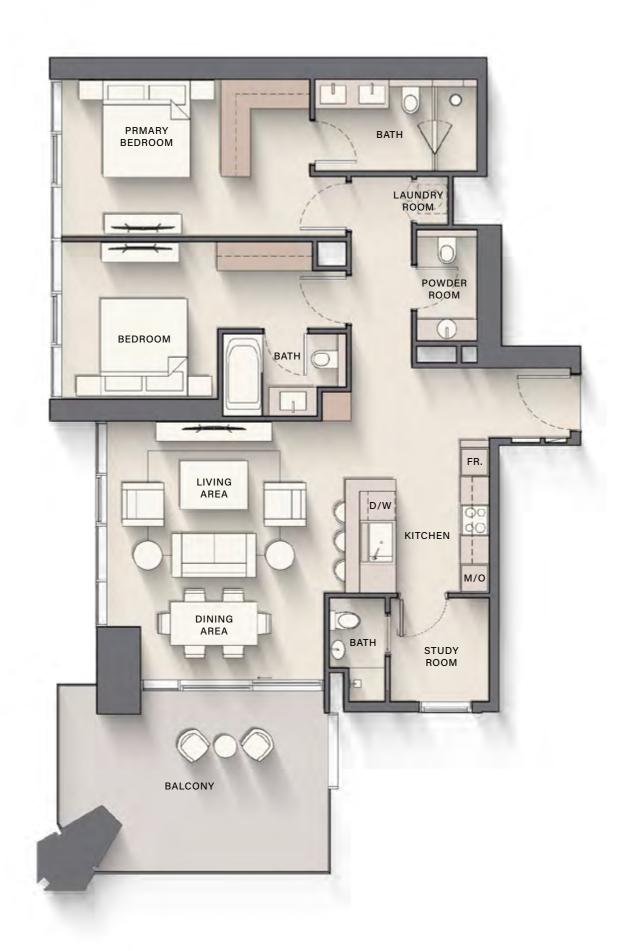

7<sup>th</sup> & 9<sup>th</sup> FLOOR PLAN

1 BEDROOM

CRYSTAL LAGOON

12<sup>th</sup>, 14<sup>th</sup>, 16<sup>th</sup> & 22<sup>nd</sup> FLOOR PLAN

1 BEDROOM

CRYSTAL LAGOON

13<sup>th</sup>, 15<sup>th</sup>, 17<sup>th</sup>, 21<sup>st</sup>, & 23<sup>rd</sup> FLOOR PLAN

### 2 BEDROOM + S TYPE A

Internal Living Area : 1194.26 sq. ft

Outdoor Living Area : 137.02 sq. ft

Total Living Area : 1331.28 sq. ft

| 10 <sup>th</sup> Floor                                                                                             | 11 <sup>th</sup> Floor              | 12 <sup>th</sup> , 14 <sup>th</sup> , 16 <sup>th</sup><br>& 22 <sup>th</sup> Floor |
|--------------------------------------------------------------------------------------------------------------------|-------------------------------------|------------------------------------------------------------------------------------|
| 03                                                                                                                 | 03                                  | 03                                                                                 |
| 13 <sup>th</sup> , 15 <sup>th</sup> , 17 <sup>th</sup> ,<br>21 <sup>st</sup> & 23 <sup>rd</sup> Floor<br><b>03</b> | 20 <sup>th</sup> Floor<br><b>03</b> | 24 <sup>th</sup> Floor<br><b>03</b>                                                |
| 25 <sup>th</sup> Floor<br><b>03</b>                                                                                | 26 <sup>th</sup> Floor<br><b>03</b> | 27 <sup>th</sup> Floor<br><b>03</b>                                                |
| 28 <sup>th</sup> Floor<br><b>03</b>                                                                                | 29 <sup>th</sup> Floor<br><b>03</b> |                                                                                    |