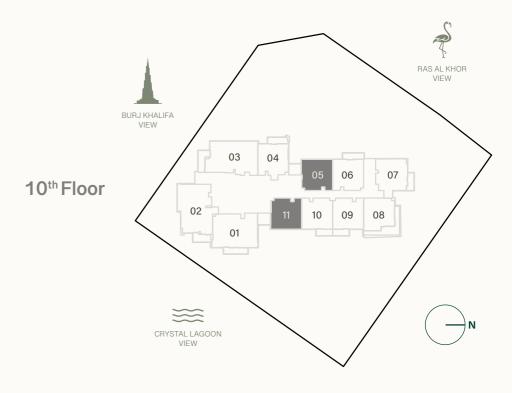

### 1 BEDROOM TYPE A

Internal Living Area : 706.33 sq. ft

Outdoor Living Area : 94.18 sq. ft

Total Living Area : 800.51 sq. ft

| 6 <sup>th</sup> Floor                                    | 7 <sup>th</sup> & 9 <sup>th</sup> Floor | 8 <sup>th</sup> & 18 <sup>th</sup> Floor               |
|----------------------------------------------------------|-----------------------------------------|--------------------------------------------------------|
| 05 07 08                                                 | 05 06 08<br>09 10 11                    | 06 08 09<br>10                                         |
| 4 Oth El                                                 | 4.4th El                                | 12 <sup>th</sup> , 14 <sup>th</sup> , 16 <sup>th</sup> |
| 10 <sup>th</sup> Floor                                   | 11 <sup>th</sup> Floor                  | & 22 <sup>th</sup> Floor                               |
| 06 09 10                                                 | 05 06 08<br>09 10                       | 06 08 09<br>10                                         |
| 13 <sup>th</sup> , 15 <sup>th</sup> , 17 <sup>th</sup> , |                                         |                                                        |
| 21 <sup>st</sup> & 23 <sup>th</sup> Floor                | 20 <sup>th</sup> Floor                  | 24 <sup>th</sup> Floor                                 |
| 05 06 08                                                 | 06 08 09                                | 06 08 09                                               |
| 09 10 11                                                 | 10                                      | 10                                                     |
| 25 <sup>th</sup> Floor                                   | 26 <sup>th</sup> Floor                  | 27 <sup>th</sup> Floor                                 |
| 05 06 08                                                 | 06 09 10                                | 05 06 08                                               |
| 09 10 11                                                 |                                         | 09 10                                                  |
| 28 <sup>th</sup> Floor                                   | 29 <sup>th</sup> Floor                  | 30 <sup>th</sup> Floor                                 |
| 06 08 09                                                 | 05 06 08                                | 04 06 07                                               |
| 10                                                       | 09 10 11                                | 08                                                     |
| 31st Floor                                               | 32 <sup>nd</sup> Floor                  | 33 <sup>rd</sup> Floor                                 |
| 02 03 05                                                 | 04 06 07                                | 03 04 06                                               |
| 06 07 08                                                 | 08                                      | 07 08 09                                               |
|                                                          |                                         |                                                        |