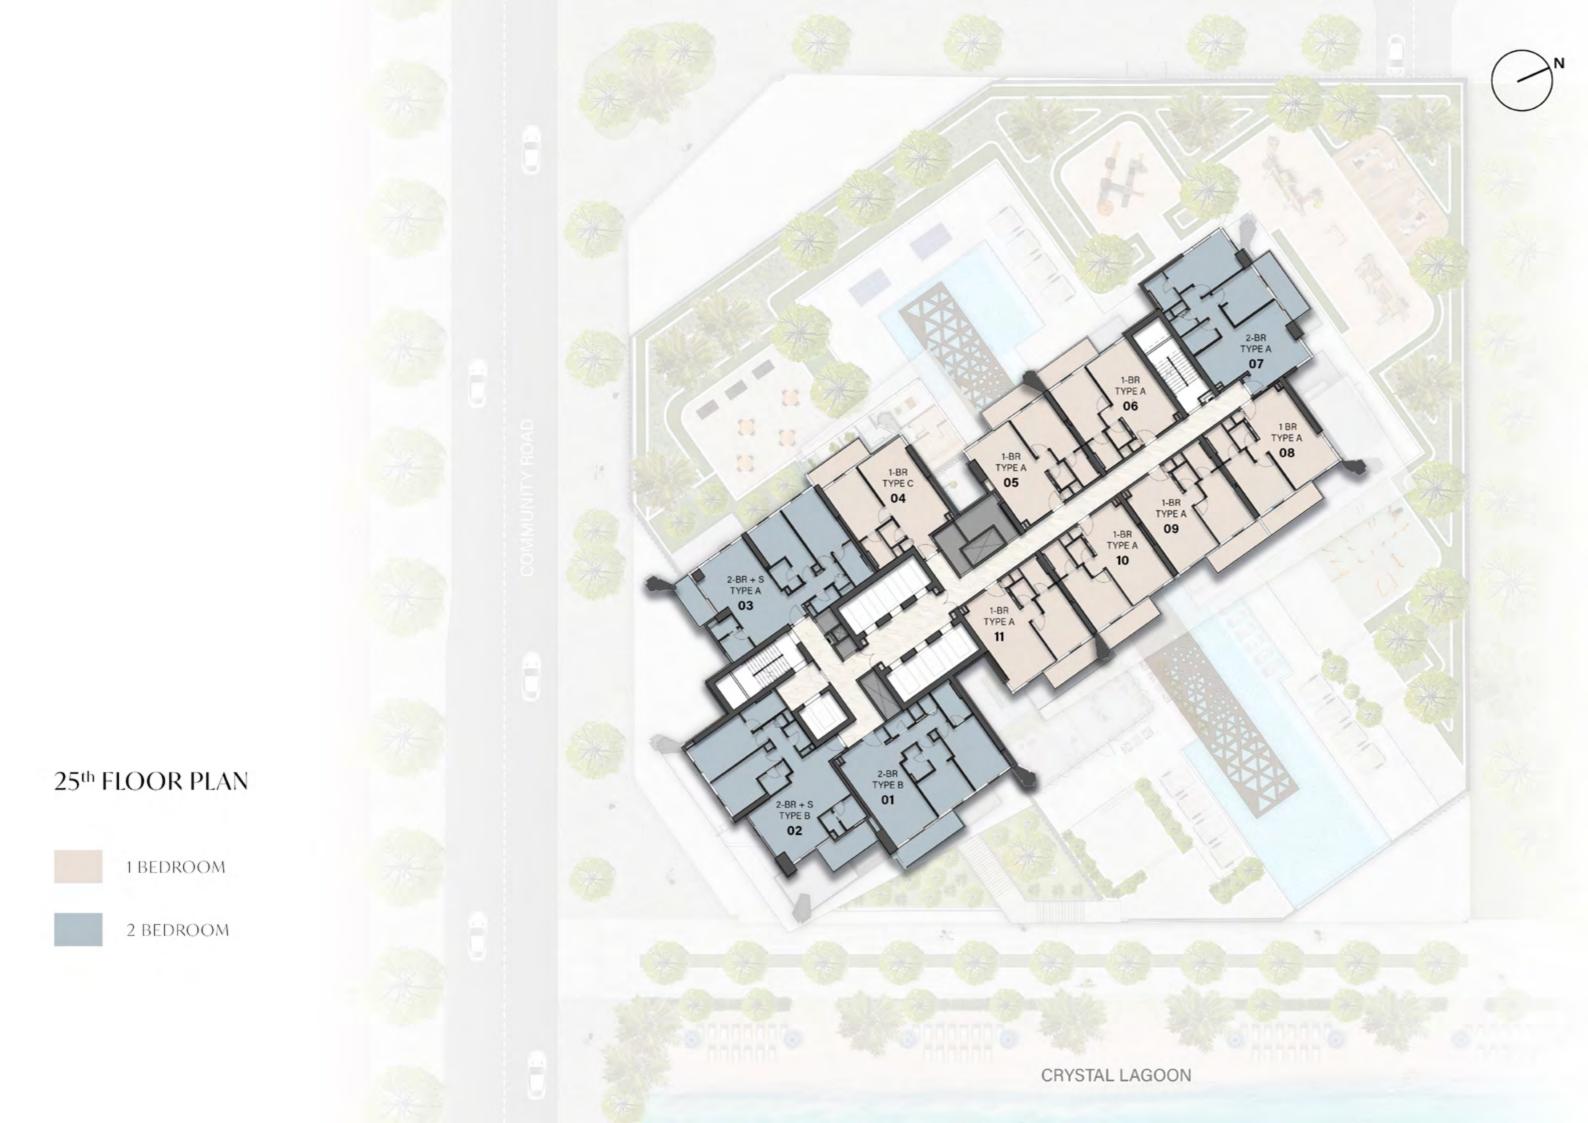

7<sup>th</sup> & 9<sup>th</sup> FLOOR PLAN

1 BEDROOM

CRYSTAL LAGOON

12<sup>th</sup>, 14<sup>th</sup>, 16<sup>th</sup> & 22<sup>nd</sup> FLOOR PLAN

1 BEDROOM

CRYSTAL LAGOON

13<sup>th</sup>, 15<sup>th</sup>, 17<sup>th</sup>, 21<sup>st</sup>, & 23<sup>rd</sup> FLOOR PLAN