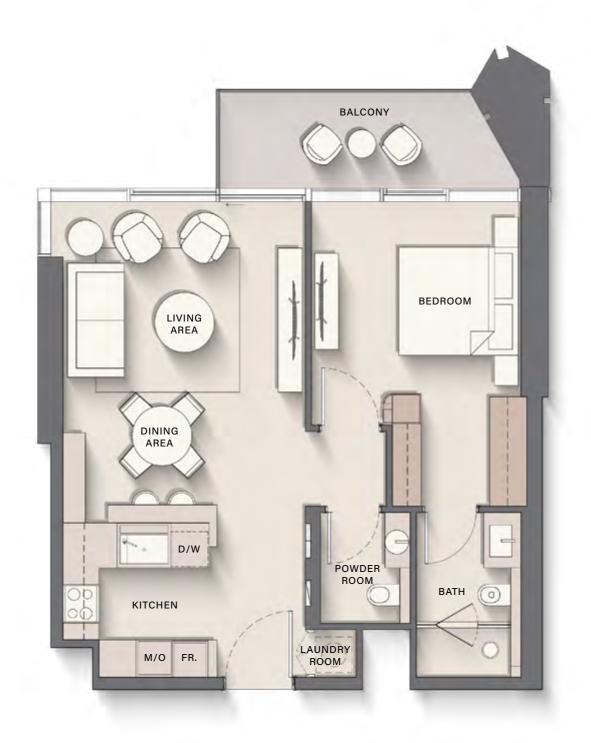

### 1 BEDROOM TYPE A

Internal Living Area : 706.33 sq. ft

Outdoor Living Area : 94.18 sq. ft

Total Living Area : 800.51 sq. ft

| 6 <sup>th</sup> Floor                                    | 7 <sup>th</sup> & 9 <sup>th</sup> Floor | 8 <sup>th</sup> & 18 <sup>th</sup> Floor               |
|----------------------------------------------------------|-----------------------------------------|--------------------------------------------------------|
| 05 07 08                                                 | 05 06 08<br>09 10 11                    | 06 08 09<br>10                                         |
| 4 Oth El                                                 | 4.4th El                                | 12 <sup>th</sup> , 14 <sup>th</sup> , 16 <sup>th</sup> |
| 10 <sup>th</sup> Floor                                   | 11 <sup>th</sup> Floor                  | & 22 <sup>th</sup> Floor                               |
| 06 09 10                                                 | 05 06 08<br>09 10                       | 06 08 09<br>10                                         |
| 13 <sup>th</sup> , 15 <sup>th</sup> , 17 <sup>th</sup> , |                                         |                                                        |
| 21 <sup>st</sup> & 23 <sup>th</sup> Floor                | 20 <sup>th</sup> Floor                  | 24 <sup>th</sup> Floor                                 |
| 05 06 08                                                 | 06 08 09                                | 06 08 09                                               |
| 09 10 11                                                 | 10                                      | 10                                                     |
| 25 <sup>th</sup> Floor                                   | 26 <sup>th</sup> Floor                  | 27 <sup>th</sup> Floor                                 |
| 05 06 08                                                 | 06 09 10                                | 05 06 08                                               |
| 09 10 11                                                 |                                         | 09 10                                                  |
| 28 <sup>th</sup> Floor                                   | 29 <sup>th</sup> Floor                  | 30 <sup>th</sup> Floor                                 |
| 06 08 09                                                 | 05 06 08                                | 04 06 07                                               |
| 10                                                       | 09 10 11                                | 08                                                     |
| 31st Floor                                               | 32 <sup>nd</sup> Floor                  | 33 <sup>rd</sup> Floor                                 |
| 02 03 05                                                 | 04 06 07                                | 03 04 06                                               |
| 06 07 08                                                 | 08                                      | 07 08 09                                               |
|                                                          |                                         |                                                        |