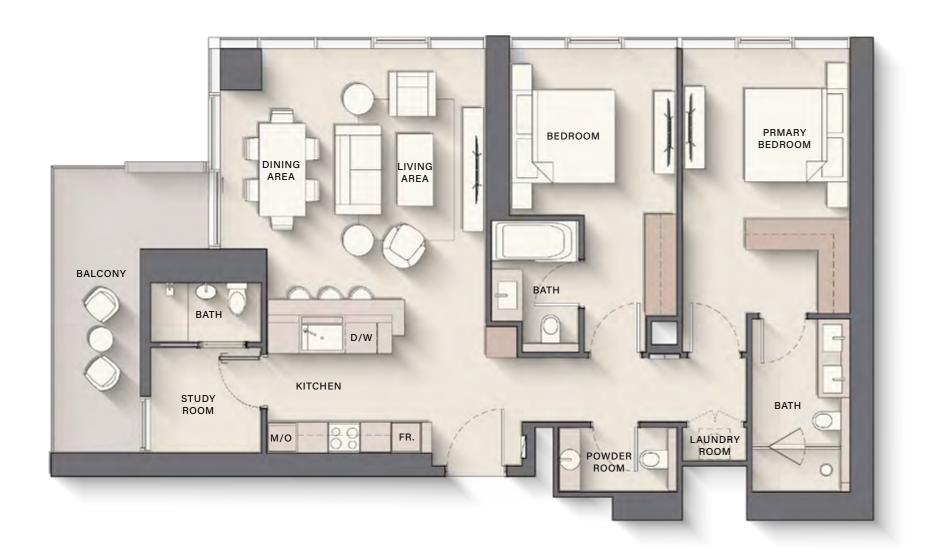

### 2 BEDROOM + S TYPE A

Internal Living Area : 1194.26 sq. ft

Outdoor Living Area : 137.02 sq. ft

Total Living Area : 1331.28 sq. ft

| 10 <sup>th</sup> Floor                                                                                             | 11 <sup>th</sup> Floor              | 12 <sup>th</sup> , 14 <sup>th</sup> , 16 <sup>th</sup><br>& 22 <sup>th</sup> Floor |
|--------------------------------------------------------------------------------------------------------------------|-------------------------------------|------------------------------------------------------------------------------------|
| 03                                                                                                                 | 03                                  | 03                                                                                 |
| 13 <sup>th</sup> , 15 <sup>th</sup> , 17 <sup>th</sup> ,<br>21 <sup>st</sup> & 23 <sup>rd</sup> Floor<br><b>03</b> | 20 <sup>th</sup> Floor<br><b>03</b> | 24 <sup>th</sup> Floor<br><b>03</b>                                                |
| 25 <sup>th</sup> Floor<br><b>03</b>                                                                                | 26 <sup>th</sup> Floor<br><b>03</b> | 27 <sup>th</sup> Floor<br><b>03</b>                                                |
| 28 <sup>th</sup> Floor<br><b>03</b>                                                                                | 29 <sup>th</sup> Floor<br><b>03</b> |                                                                                    |