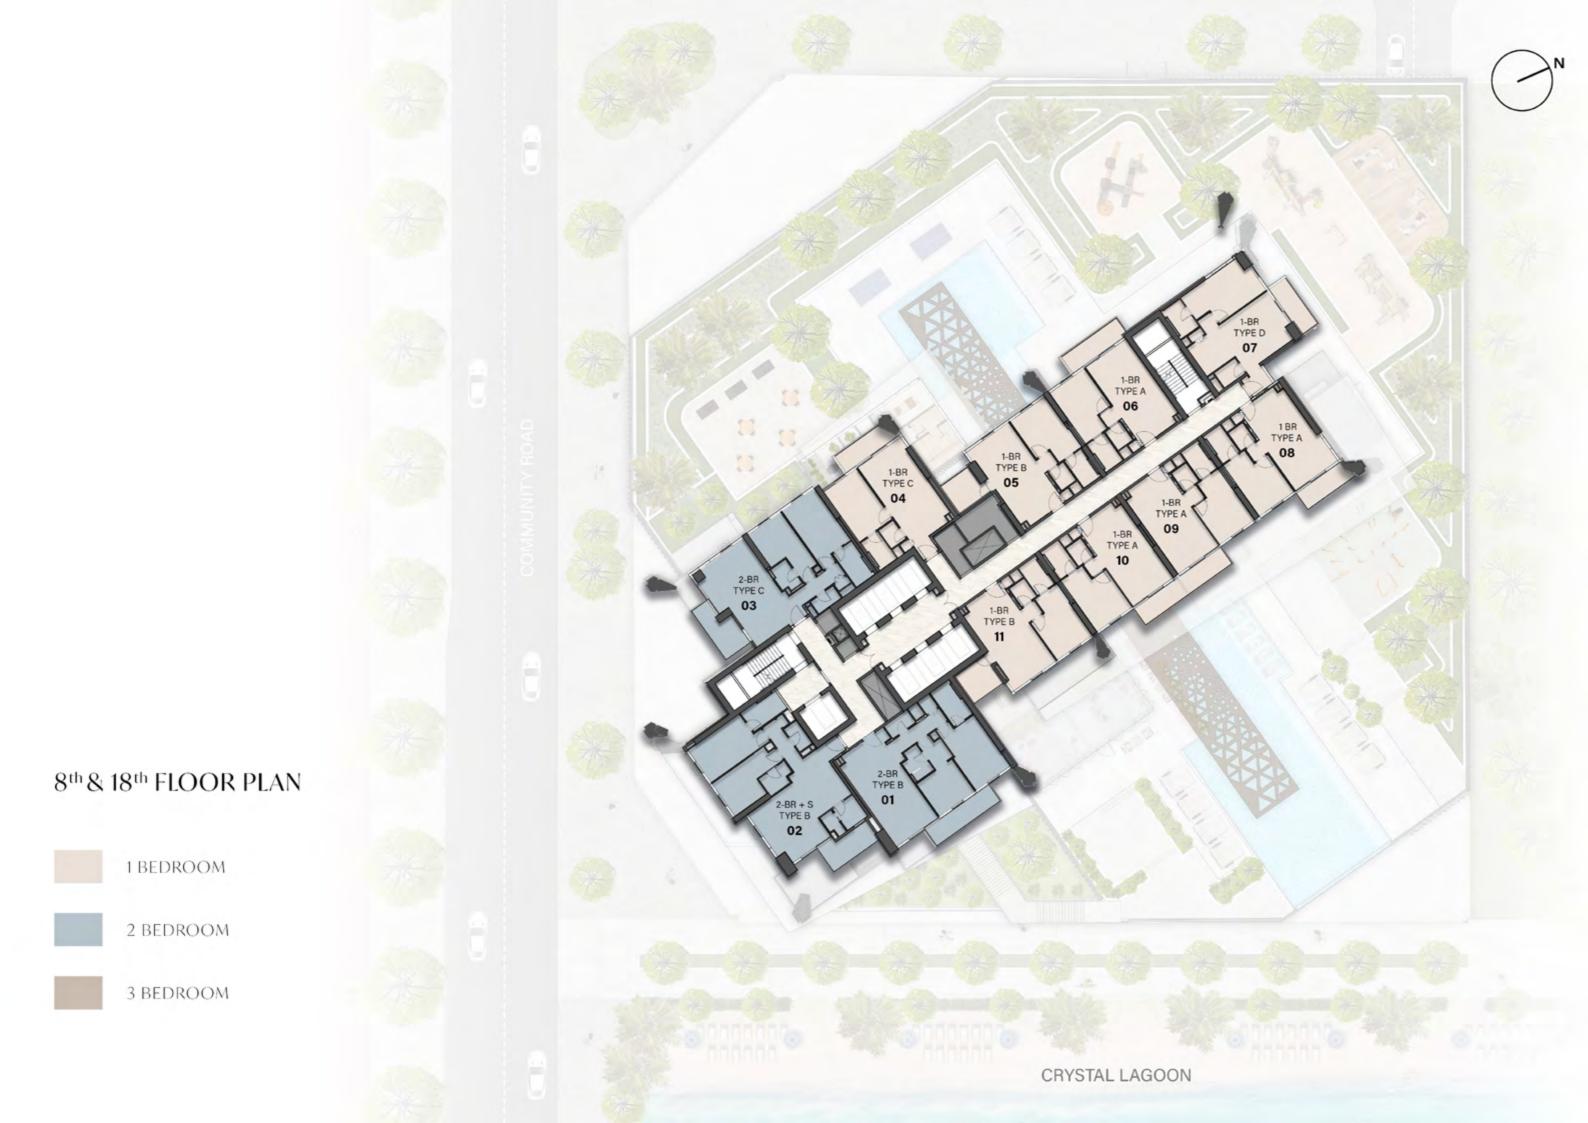

7<sup>th</sup> & 9<sup>th</sup> FLOOR PLAN

1 BEDROOM

CRYSTAL LAGOON

12<sup>th</sup>, 14<sup>th</sup>, 16<sup>th</sup> & 22<sup>nd</sup> FLOOR PLAN

1 BEDROOM

CRYSTAL LAGOON

13<sup>th</sup>, 15<sup>th</sup>, 17<sup>th</sup>, 21<sup>st</sup>, & 23<sup>rd</sup> FLOOR PLAN