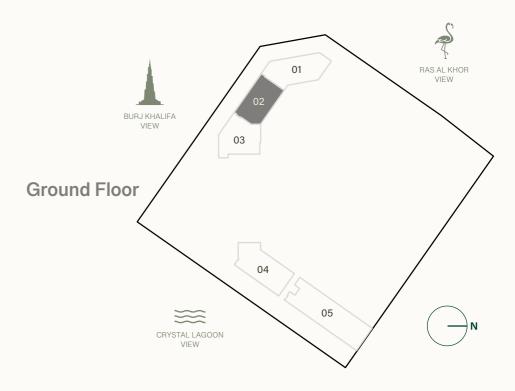

### 1 BEDROOM TYPE A

Internal Living Area : 706.33 sq. ft

Outdoor Living Area : 94.18 sq. ft

Total Living Area : 800.51 sq. ft

| 6 <sup>th</sup> Floor                                    | 7 <sup>th</sup> & 9 <sup>th</sup> Floor | 8 <sup>th</sup> & 18 <sup>th</sup> Floor               |
|----------------------------------------------------------|-----------------------------------------|--------------------------------------------------------|
| 05 07 08                                                 | 05 06 08<br>09 10 11                    | 06 08 09<br>10                                         |
| 4 Oth El                                                 | 4.4th El                                | 12 <sup>th</sup> , 14 <sup>th</sup> , 16 <sup>th</sup> |
| 10 <sup>th</sup> Floor                                   | 11 <sup>th</sup> Floor                  | & 22 <sup>th</sup> Floor                               |
| 06 09 10                                                 | 05 06 08<br>09 10                       | 06 08 09<br>10                                         |
| 13 <sup>th</sup> , 15 <sup>th</sup> , 17 <sup>th</sup> , |                                         |                                                        |
| 21 <sup>st</sup> & 23 <sup>th</sup> Floor                | 20 <sup>th</sup> Floor                  | 24 <sup>th</sup> Floor                                 |
| 05 06 08                                                 | 06 08 09                                | 06 08 09                                               |
| 09 10 11                                                 | 10                                      | 10                                                     |
| 25 <sup>th</sup> Floor                                   | 26 <sup>th</sup> Floor                  | 27 <sup>th</sup> Floor                                 |
| 05 06 08                                                 | 06 09 10                                | 05 06 08                                               |
| 09 10 11                                                 |                                         | 09 10                                                  |
| 28 <sup>th</sup> Floor                                   | 29 <sup>th</sup> Floor                  | 30 <sup>th</sup> Floor                                 |
| 06 08 09                                                 | 05 06 08                                | 04 06 07                                               |
| 10                                                       | 09 10 11                                | 08                                                     |
| 31st Floor                                               | 32 <sup>nd</sup> Floor                  | 33 <sup>rd</sup> Floor                                 |
| 02 03 05                                                 | 04 06 07                                | 03 04 06                                               |
| 06 07 08                                                 | 08                                      | 07 08 09                                               |
|                                                          |                                         |                                                        |