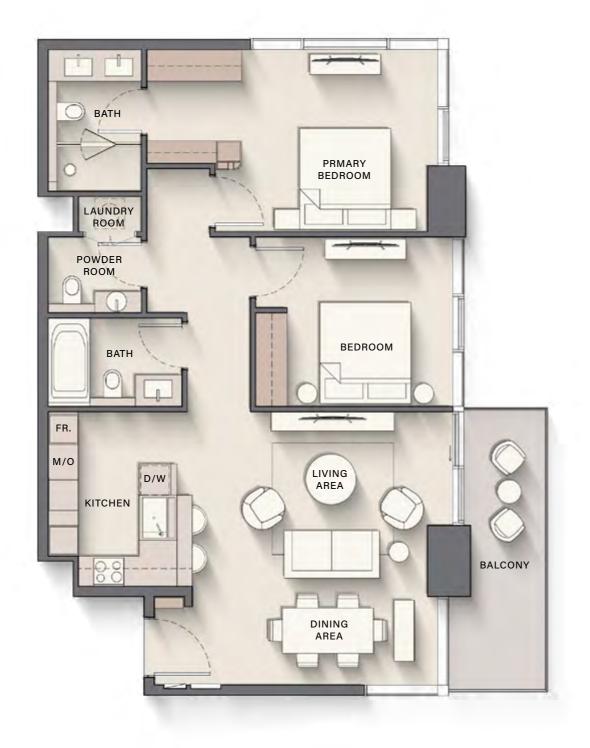

### 2 BEDROOM TYPE A

Internal Living Area : 1073.70 sq. ft

Outdoor Living Area : 112.05 sq. ft

Total Living Area : 1185.75 sq. ft

| 24 <sup>th</sup> Floor | 25 <sup>th</sup> Floor | 26 <sup>th</sup> Floor |
|------------------------|------------------------|------------------------|
| 07                     | 07                     | 07                     |
|                        |                        |                        |
| 27 <sup>th</sup> Floor | 28 <sup>th</sup> Floor | 29 <sup>th</sup> Floor |
| 07                     | 07                     | 07                     |
|                        |                        |                        |
| 30 <sup>th</sup> Floor | 31 <sup>th</sup> Floor | 32 <sup>th</sup> Floor |
| 05                     | 04                     | 05                     |
|                        |                        |                        |