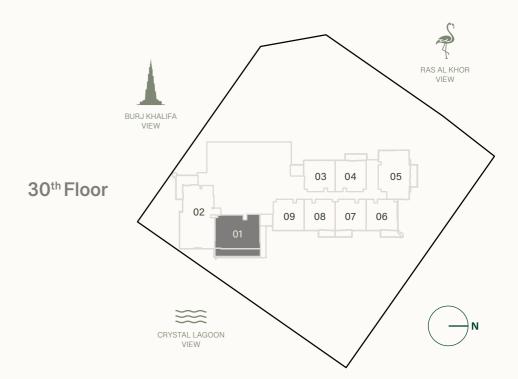

### 1 BEDROOM TYPE A

Internal Living Area : 706.33 sq. ft

Outdoor Living Area : 94.18 sq. ft

Total Living Area : 800.51 sq. ft

| 6 <sup>th</sup> Floor                                    | 7 <sup>th</sup> & 9 <sup>th</sup> Floor | 8 <sup>th</sup> & 18 <sup>th</sup> Floor               |
|----------------------------------------------------------|-----------------------------------------|--------------------------------------------------------|
| 05 07 08                                                 | 05 06 08<br>09 10 11                    | 06 08 09<br>10                                         |
| 4 Oth El                                                 | 4.4th El                                | 12 <sup>th</sup> , 14 <sup>th</sup> , 16 <sup>th</sup> |
| 10 <sup>th</sup> Floor                                   | 11 <sup>th</sup> Floor                  | & 22 <sup>th</sup> Floor                               |
| 06 09 10                                                 | 05 06 08<br>09 10                       | 06 08 09<br>10                                         |
| 13 <sup>th</sup> , 15 <sup>th</sup> , 17 <sup>th</sup> , |                                         |                                                        |
| 21 <sup>st</sup> & 23 <sup>th</sup> Floor                | 20 <sup>th</sup> Floor                  | 24 <sup>th</sup> Floor                                 |
| 05 06 08                                                 | 06 08 09                                | 06 08 09                                               |
| 09 10 11                                                 | 10                                      | 10                                                     |
| 25 <sup>th</sup> Floor                                   | 26 <sup>th</sup> Floor                  | 27 <sup>th</sup> Floor                                 |
| 05 06 08                                                 | 06 09 10                                | 05 06 08                                               |
| 09 10 11                                                 |                                         | 09 10                                                  |
| 28 <sup>th</sup> Floor                                   | 29 <sup>th</sup> Floor                  | 30 <sup>th</sup> Floor                                 |
| 06 08 09                                                 | 05 06 08                                | 04 06 07                                               |
| 10                                                       | 09 10 11                                | 08                                                     |
| 31st Floor                                               | 32 <sup>nd</sup> Floor                  | 33 <sup>rd</sup> Floor                                 |
| 02 03 05                                                 | 04 06 07                                | 03 04 06                                               |
| 06 07 08                                                 | 08                                      | 07 08 09                                               |
|                                                          |                                         |                                                        |