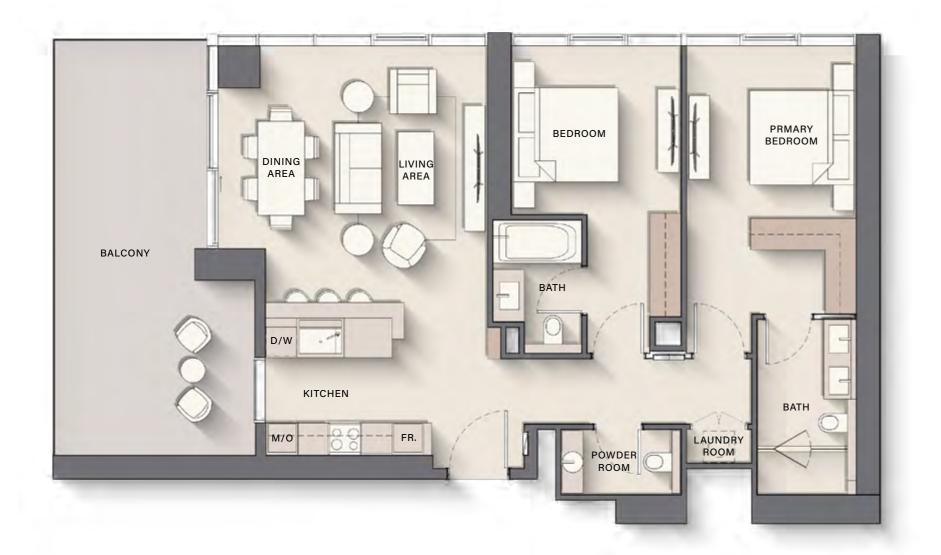

### 1 BEDROOM TYPE C

Internal Living Area : 718.81 sq. ft

Outdoor Living Area : 94.51 sq. ft

Total Living Area : 813.32 sq. ft

| 6 <sup>th</sup> Floor <b>04</b>                                                                                    | 7 <sup>th</sup> & 9 <sup>th</sup> Floor<br><b>04</b> | 8 <sup>th</sup> & 18 <sup>th</sup> Floor<br><b>04</b>                                           |
|--------------------------------------------------------------------------------------------------------------------|------------------------------------------------------|-------------------------------------------------------------------------------------------------|
| 10 <sup>th</sup> Floor<br><b>04</b>                                                                                | 11 <sup>th</sup> Floor<br><b>04</b>                  | 12 <sup>th</sup> , 14 <sup>th</sup> , 16 <sup>th</sup><br>& 22 <sup>th</sup> Floor<br><b>04</b> |
| 13 <sup>th</sup> , 15 <sup>th</sup> , 17 <sup>th</sup> ,<br>21 <sup>st</sup> & 23 <sup>rd</sup> Floor<br><b>04</b> | 20 <sup>th</sup> Floor<br><b>04</b>                  | 24 <sup>th</sup> Floor<br><b>04</b>                                                             |
| 25 <sup>th</sup> Floor<br><b>04</b>                                                                                | 26 <sup>th</sup> Floor<br><b>04</b>                  | 27 <sup>th</sup> Floor<br><b>04</b>                                                             |
| 28 <sup>th</sup> Floor<br><b>04</b>                                                                                | 29 <sup>th</sup> Floor<br><b>04</b>                  |                                                                                                 |