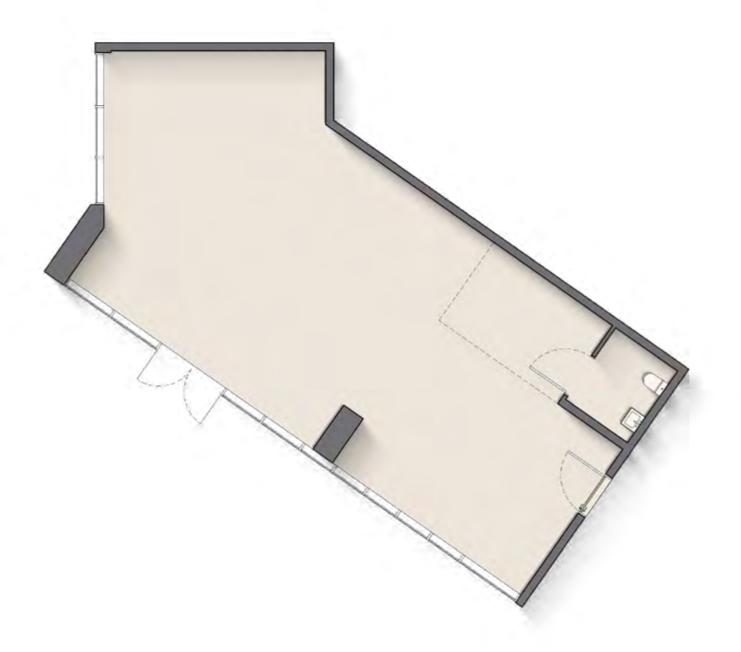

### 1 BEDROOM TYPE C

Internal Living Area : 718.81 sq. ft

Outdoor Living Area : 94.51 sq. ft

Total Living Area : 813.32 sq. ft

| 6 <sup>th</sup> Floor <b>04</b>                                                                                    | 7 <sup>th</sup> & 9 <sup>th</sup> Floor<br><b>04</b> | 8 <sup>th</sup> & 18 <sup>th</sup> Floor<br><b>04</b>                                           |
|--------------------------------------------------------------------------------------------------------------------|------------------------------------------------------|-------------------------------------------------------------------------------------------------|
| 10 <sup>th</sup> Floor<br><b>04</b>                                                                                | 11 <sup>th</sup> Floor<br><b>04</b>                  | 12 <sup>th</sup> , 14 <sup>th</sup> , 16 <sup>th</sup><br>& 22 <sup>th</sup> Floor<br><b>04</b> |
| 13 <sup>th</sup> , 15 <sup>th</sup> , 17 <sup>th</sup> ,<br>21 <sup>st</sup> & 23 <sup>rd</sup> Floor<br><b>04</b> | 20 <sup>th</sup> Floor<br><b>04</b>                  | 24 <sup>th</sup> Floor<br><b>04</b>                                                             |
| 25 <sup>th</sup> Floor<br><b>04</b>                                                                                | 26 <sup>th</sup> Floor<br><b>04</b>                  | 27 <sup>th</sup> Floor<br><b>04</b>                                                             |
| 28 <sup>th</sup> Floor<br><b>04</b>                                                                                | 29 <sup>th</sup> Floor<br><b>04</b>                  |                                                                                                 |