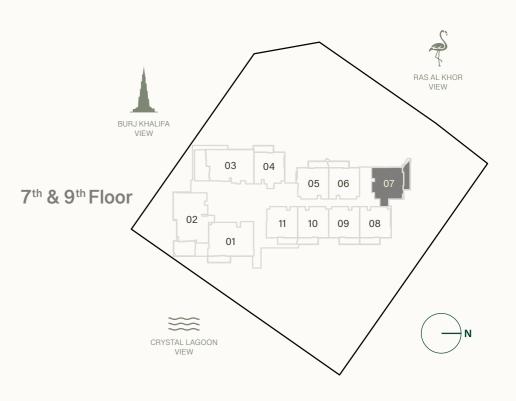

7<sup>th</sup> & 9<sup>th</sup> FLOOR PLAN

1 BEDROOM

CRYSTAL LAGOON

12<sup>th</sup>, 14<sup>th</sup>, 16<sup>th</sup> & 22<sup>nd</sup> FLOOR PLAN

1 BEDROOM

CRYSTAL LAGOON

13<sup>th</sup>, 15<sup>th</sup>, 17<sup>th</sup>, 21<sup>st</sup>, & 23<sup>rd</sup> FLOOR PLAN

### 1 BEDROOM TYPE A

Internal Living Area : 706.33 sq. ft

Outdoor Living Area : 94.18 sq. ft

Total Living Area : 800.51 sq. ft

| 6 <sup>th</sup> Floor                                    | 7 <sup>th</sup> & 9 <sup>th</sup> Floor | 8 <sup>th</sup> & 18 <sup>th</sup> Floor               |
|----------------------------------------------------------|-----------------------------------------|--------------------------------------------------------|
| 05 07 08                                                 | 05 06 08<br>09 10 11                    | 06 08 09<br>10                                         |
| 4 Oth El                                                 | 4.4th El                                | 12 <sup>th</sup> , 14 <sup>th</sup> , 16 <sup>th</sup> |
| 10 <sup>th</sup> Floor                                   | 11 <sup>th</sup> Floor                  | & 22 <sup>th</sup> Floor                               |
| 06 09 10                                                 | 05 06 08<br>09 10                       | 06 08 09<br>10                                         |
| 13 <sup>th</sup> , 15 <sup>th</sup> , 17 <sup>th</sup> , |                                         |                                                        |
| 21 <sup>st</sup> & 23 <sup>th</sup> Floor                | 20 <sup>th</sup> Floor                  | 24 <sup>th</sup> Floor                                 |
| 05 06 08                                                 | 06 08 09                                | 06 08 09                                               |
| 09 10 11                                                 | 10                                      | 10                                                     |
| 25 <sup>th</sup> Floor                                   | 26 <sup>th</sup> Floor                  | 27 <sup>th</sup> Floor                                 |
| 05 06 08                                                 | 06 09 10                                | 05 06 08                                               |
| 09 10 11                                                 |                                         | 09 10                                                  |
| 28 <sup>th</sup> Floor                                   | 29 <sup>th</sup> Floor                  | 30 <sup>th</sup> Floor                                 |
| 06 08 09                                                 | 05 06 08                                | 04 06 07                                               |
| 10                                                       | 09 10 11                                | 08                                                     |
| 31st Floor                                               | 32 <sup>nd</sup> Floor                  | 33 <sup>rd</sup> Floor                                 |
| 02 03 05                                                 | 04 06 07                                | 03 04 06                                               |
| 06 07 08                                                 | 08                                      | 07 08 09                                               |
|                                                          |                                         |                                                        |