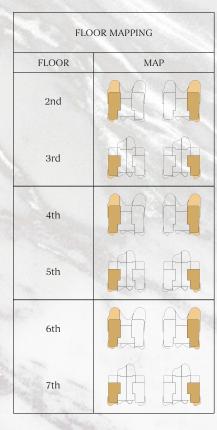

| FLOOR MAPPING |     |  |
|---------------|-----|--|
| FLOOR         | MAP |  |
| lst           |     |  |

| UNIT DETAILS - TYPE C Corner |              |           |
|------------------------------|--------------|-----------|
| Residences                   | 2,900 Sq.Ft. | 270 Sq.M. |
| Terrace                      | 1,830 Sq.Ft. | 170 Sq.M. |
| Total                        | 4,730 Sq.Ft. | 440 Sq.M  |