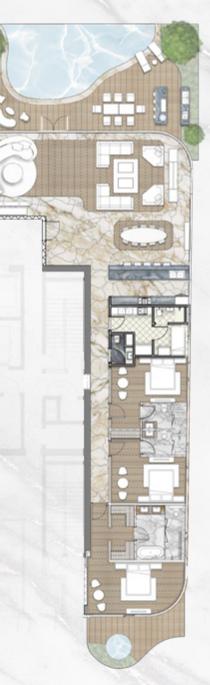

| UNIT DETAILS - TYPE D1 Villa |              |           |  |
|------------------------------|--------------|-----------|--|
| Residences                   | 2,800 Sq.Ft. | 260 Sq.M. |  |
| Terrace                      | 2,610 Sq.Ft. | 245 Sq.M. |  |
| Total                        | 5.410 Sq.Ft. | 505 Sa.M  |  |