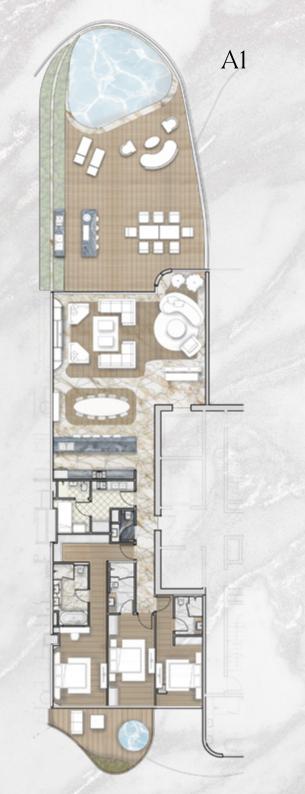

#### A NEW WAVE OF LUXURY

LAYOUTS

PENTHOUSE/VILLA

| UN         | IT DETAILS - TYPE | A1        |
|------------|-------------------|-----------|
| Residences | 2,400 Sq.Ft.      | 223 Sq.M. |
| Terrace    | 1,800 Sq.Ft.      | 168 Sq.M. |
| Total      | 4200 Sq.Ft.       | 391 Sq.M  |
|            |                   |           |