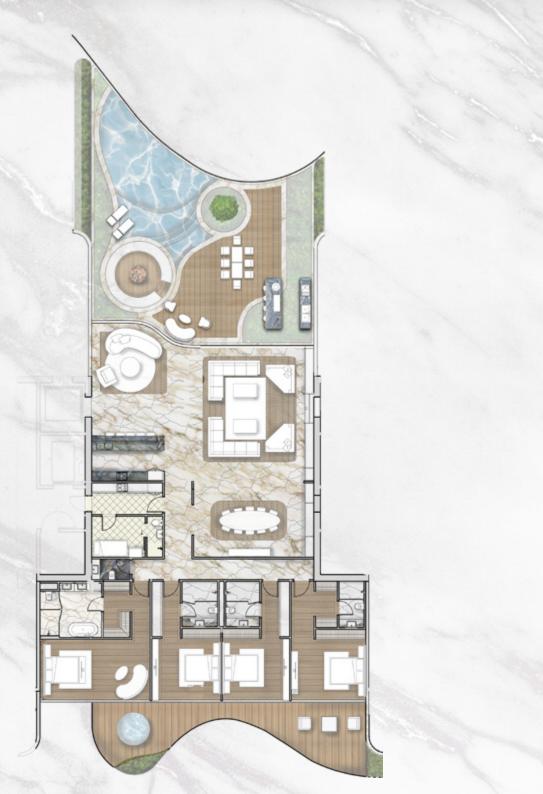

SKY VILLA

| UNIT DETAILS - SKYVILLA |              |           |  |
|-------------------------|--------------|-----------|--|
| Residences              | 4,950 Sq.Ft. | 460 Sq.M. |  |
| Terrace                 | 2,991 Sq.Ft. | 278 Sq.M. |  |
| Total                   | 7,941 Sq.Ft. | 738 Sq.M  |  |