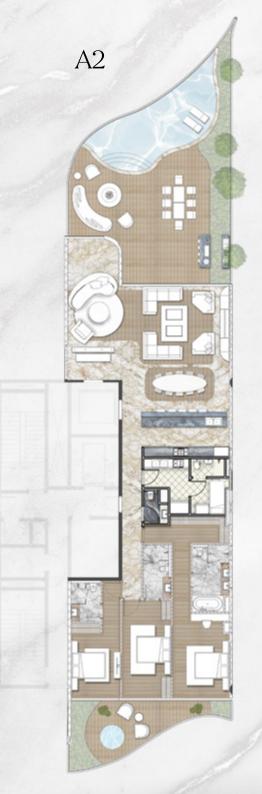

| UNIT DETAILS - TYPE A2 |              |           |  |  |
|------------------------|--------------|-----------|--|--|
| Residences             | 2,400 Sq.Ft. | 223 Sq.M. |  |  |
| Terrace                | 1,420 Sq.Ft. | 132 Sq.M. |  |  |
| Total                  | 3,820 Sq.Ft. | 355 Sq.M  |  |  |