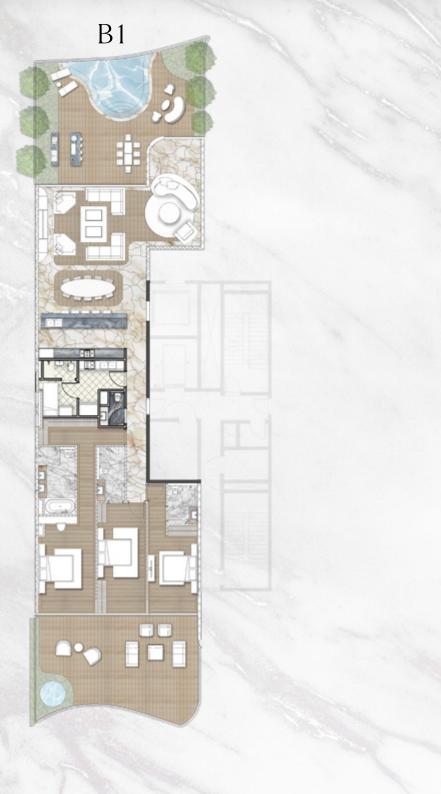

| Residences | 2,400 Sq.Ft.  | 223 Sq.M. |  |
|------------|---------------|-----------|--|
| Terrace    | 2,000 Sq.Ft.  | 186 Sq.M. |  |
| Total      | 4,400. Sq.Ft. | 409 Sq.M  |  |

UNIT DETAILS - TYPE B