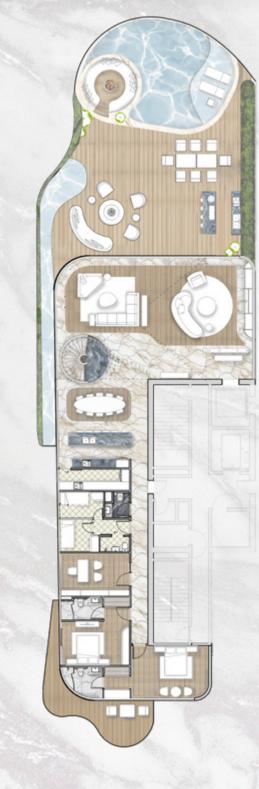

# BEDROOM

PENTHOUSE

SKY VILLA

| UNIT DETAILS - SKYVILLA |              |           |  |
|-------------------------|--------------|-----------|--|
| Residences              | 4,950 Sq.Ft. | 460 Sq.M. |  |
| Terrace                 | 2,991 Sq.Ft. | 278 Sq.M. |  |
| Total                   | 7,941 Sq.Ft. | 738 Sq.M  |  |