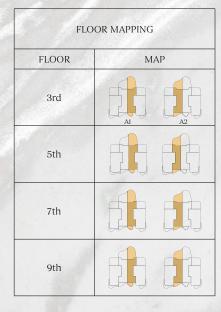

| FLOOR MAPPING |     |  |
|---------------|-----|--|
| FLOOR         | MAP |  |
| lst           |     |  |

| UNIT DETAILS - TYPE C Corner |              |           |
|------------------------------|--------------|-----------|
| Residences                   | 2,900 Sq.Ft. | 270 Sq.M. |
| Terrace                      | 1,830 Sq.Ft. | 170 Sq.M. |
| Total                        | 4,730 Sq.Ft. | 440 Sq.M  |

| FLOOR MAPPING |     |  |
|---------------|-----|--|
| FLOOR         | MAP |  |
| Ground        |     |  |