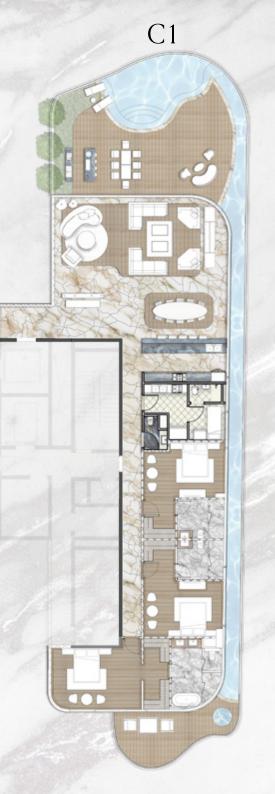

| FLOOR MAPPING |     |  |
|---------------|-----|--|
| FLOOR         | MAP |  |
| lst           |     |  |

| UNIT DETAILS - TYPE C Corner |              |           |
|------------------------------|--------------|-----------|
| Residences                   | 2,900 Sq.Ft. | 270 Sq.M. |
| Terrace                      | 1,830 Sq.Ft. | 170 Sq.M. |
| Total                        | 4,730 Sq.Ft. | 440 Sq.M  |