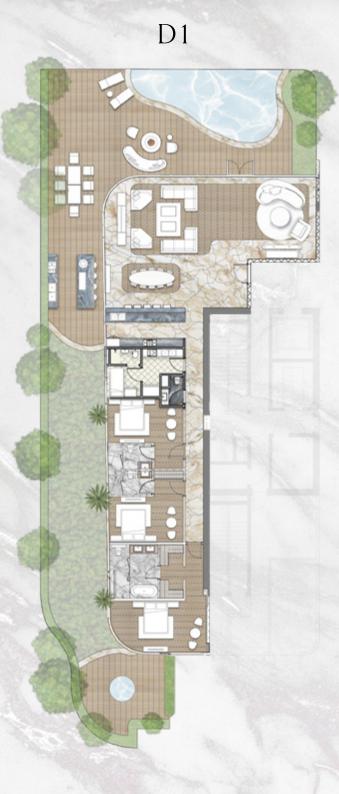

| UNIT DETAILS - TYPE D1 Villa |              |           |  |
|------------------------------|--------------|-----------|--|
| Residences                   | 2,800 Sq.Ft. | 260 Sq.M. |  |
| Terrace                      | 2,610 Sq.Ft. | 245 Sq.M. |  |
| Total                        | 5.410 Sq.Ft. | 505 Sa.M  |  |