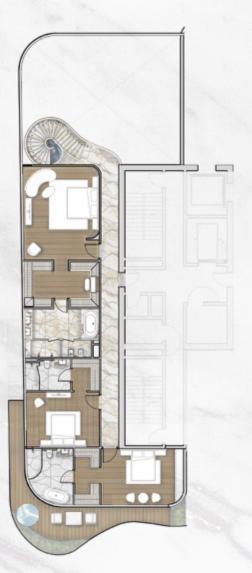

# BEDROOM

PENTHOUSE

#### UNIT DETAILS - TYPE PENTHOUSE

| Residences | 3,565 Sq.Ft. | 332 Sq.M. |
|------------|--------------|-----------|
| Terrace    | 1,895 Sq.Ft. | 176 Sq.M. |
| Total      | 5,460 Sq.Ft. | 508 Sq.M  |