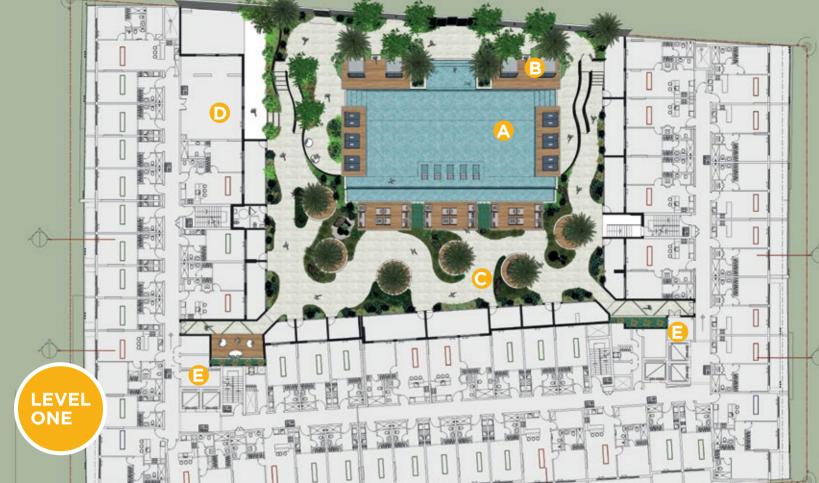

# Amenities Plan

#### LEVEL ONE

- ADULT'S POOL AREA
- CABANA AND DECKS
- 🧿 GARDEN AREA
- **D** GYM
- E LIFT LOBBY