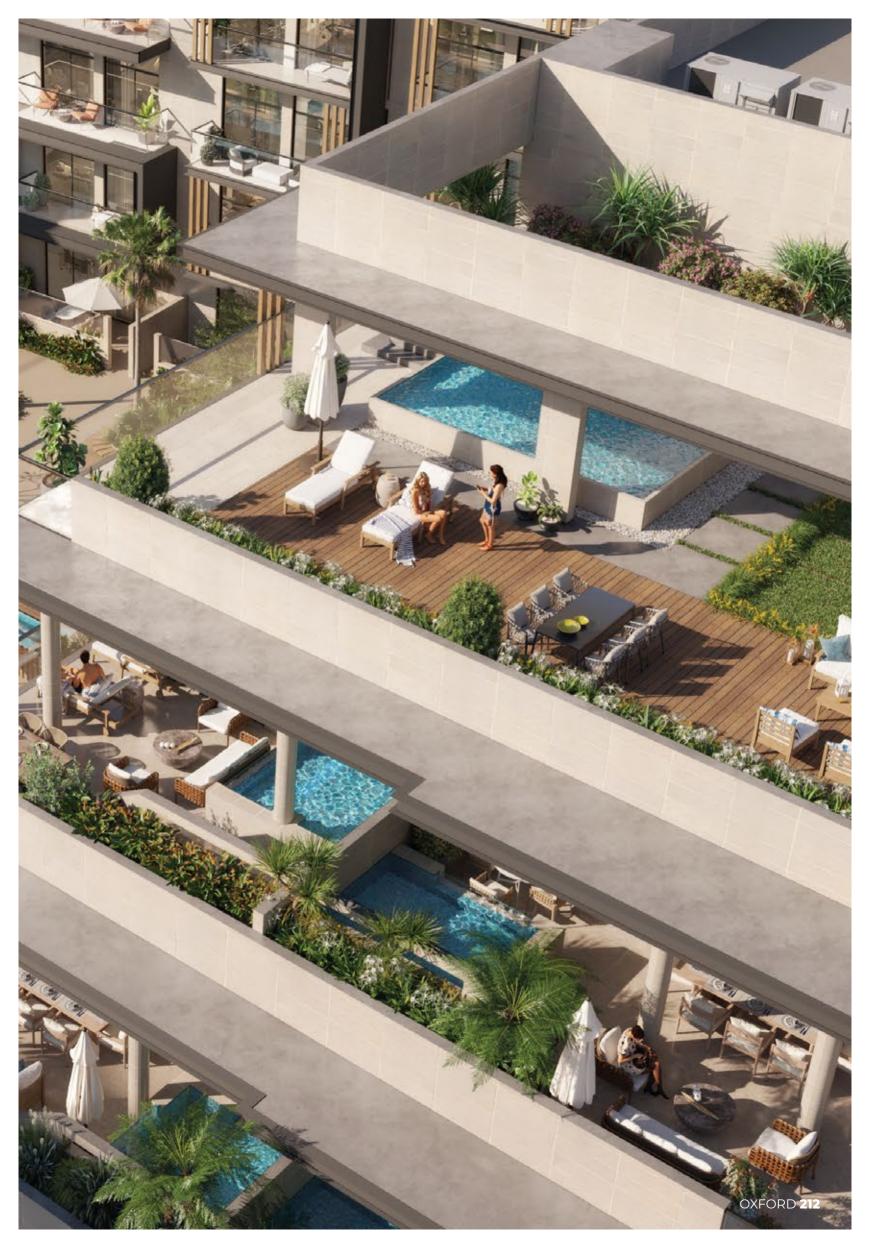

Oxford 212 focuses on affordable luxury providing high-end finishes to our clients along with green open spaces, luxurious resort-style pool, kids play area, rooftop barbeque, plunge pools, double-height spacious lobby, gym with branded equipment, and smart homes.

## The smart way to live Oxford 212 has de

Oxford 212 has dedicated smart spaces & amenities that define the project's focus on a smart lifestyle.

The building is equipped with a climate-controlled swimming pool and green spaces for yoga and relaxation. Our smart living facility allows you to experience intuitive home automation every day with a state-of-the-art plan.

# Resort style majestie pool