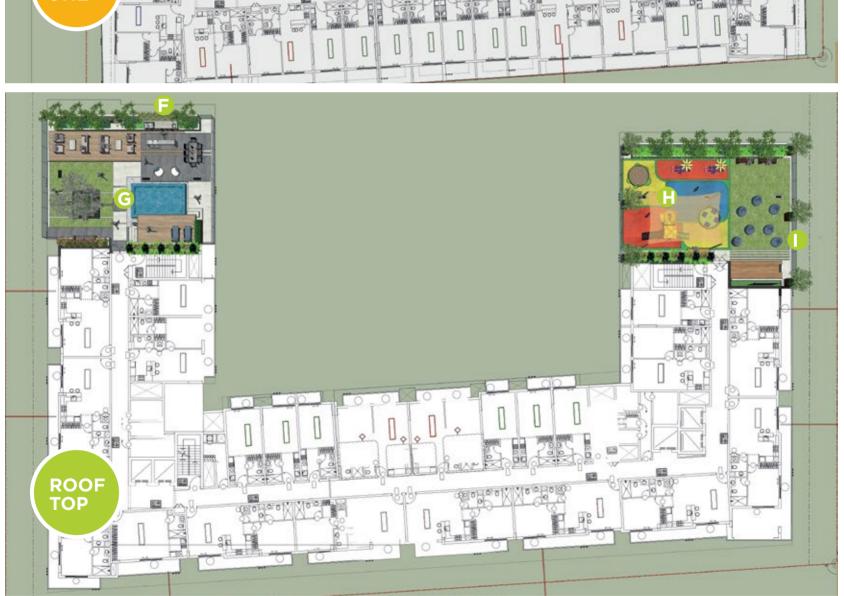

# Amenities Plan

#### **ROOFTOP AREA**

- 😑 🛛 BARBECUE AREA
- G ROOFTOP POOL
- OUTDOOR CHILDREN'S PLAY AREA
- ROOFTOP OUTDOOR CINEMA

| | | OXFORD 212