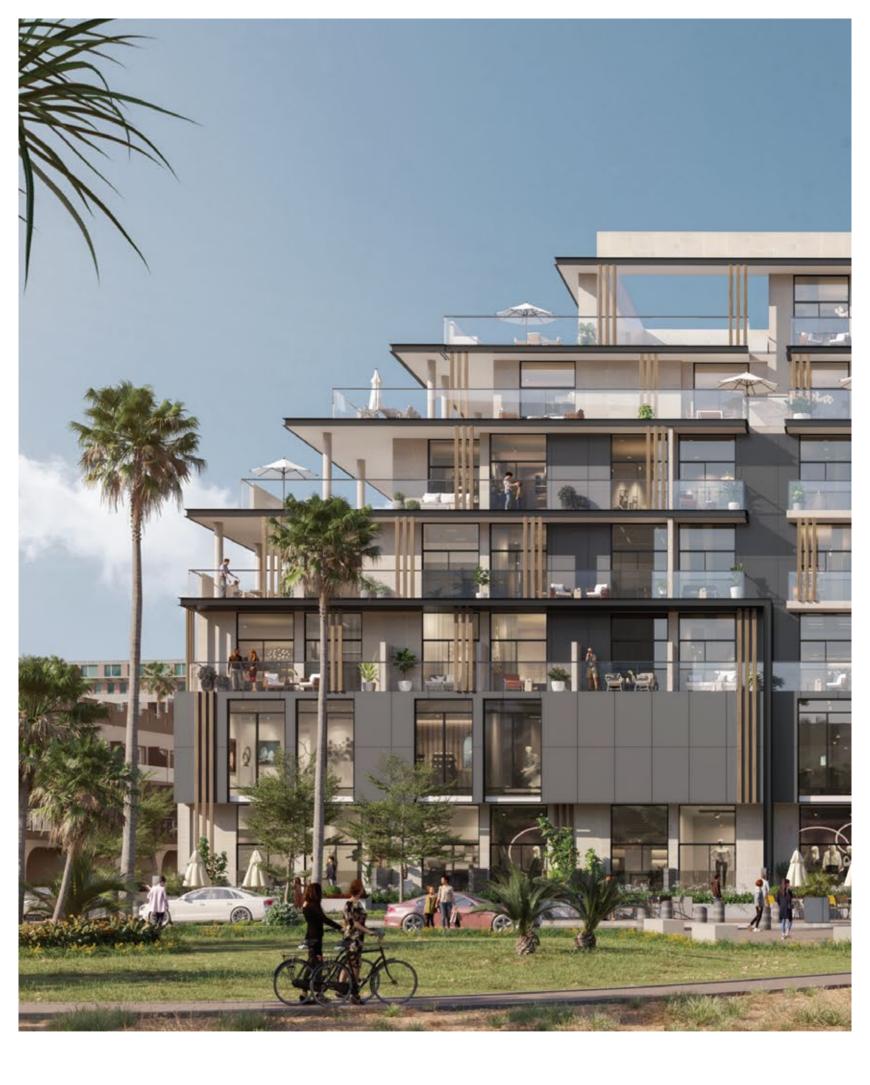

# Your dream home

1000

Your arrival at Oxford 212 begins with the refined setting of the elegantly styled lobby. Our luxurious apartments offer spacious layouts and expansive views.

Walk into luxury as the double height lobby spells elegance in every aspect.

Oxford 212 focuses on affordable luxury providing high-end finishes to our clients along with green open spaces, luxurious resort-style pool, kids play area, rooftop barbeque, plunge pools, double-height spacious lobby, gym with branded equipment, and smart homes.

## Your home redefined

Oxford 212 is luxury living reinvented for the modern family. With attention to detail and exquisite materials, Oxford 212 will make your home - a paradise.

Oxford 212 radiates luxury in every corner of your home. Every room is planned keeping you and your family in mind. Careful attention has been given to the kitchen, bathrooms and storage areas. The bedrooms are airy with a sense of luxury and comfort making it a place you will wake up smiling.