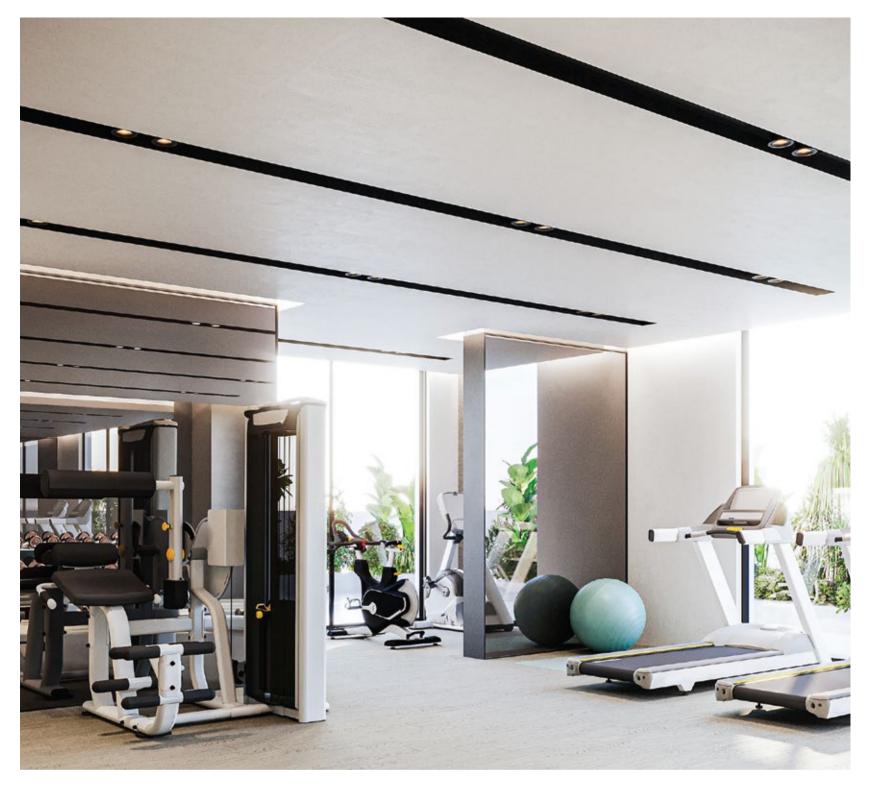

d 212 has dedicated smart spaces & amenities that define the project's focus on a smart lifestyle.

The building is equipped with a climate-controlled swimming pool and green spaces for yoga and relaxation. Our smart living facility allows you to experience intuitive home automation every day with a state-of-the-art plan.



The building features intuitive smart lighting where you can create an aura by just brushing a switch. The smart shutters installed, enable ease and convenience for your everyday life as everything is at your fingertips and you can take control any time. With an intelligent eco cooling system in place, you can visualize your energy consumption and optimize what is necessary for green-living and creating an eco-friendly environment.



# Resort style majestie pool







## Fully equipped gym









Rooftop outdoor cinema





議 送 Rooftop pool & Barbecue area

# Unwind, relax and enjoy.





# Amenities Plan

#### LEVEL ONE

- ADULT'S POOL AREA
- CABANA AND DECKS
- 🧿 GARDEN AREA
- **D** GYM
- E LIFT LOBBY

#### **ROOFTOP AREA**

- 😑 🛛 BARBECUE AREA
- G ROOFTOP POOL
- OUTDOOR CHILDREN'S PLAY AREA
- ROOFTOP OUTDOOR CINEMA





| | | OXFORD 212