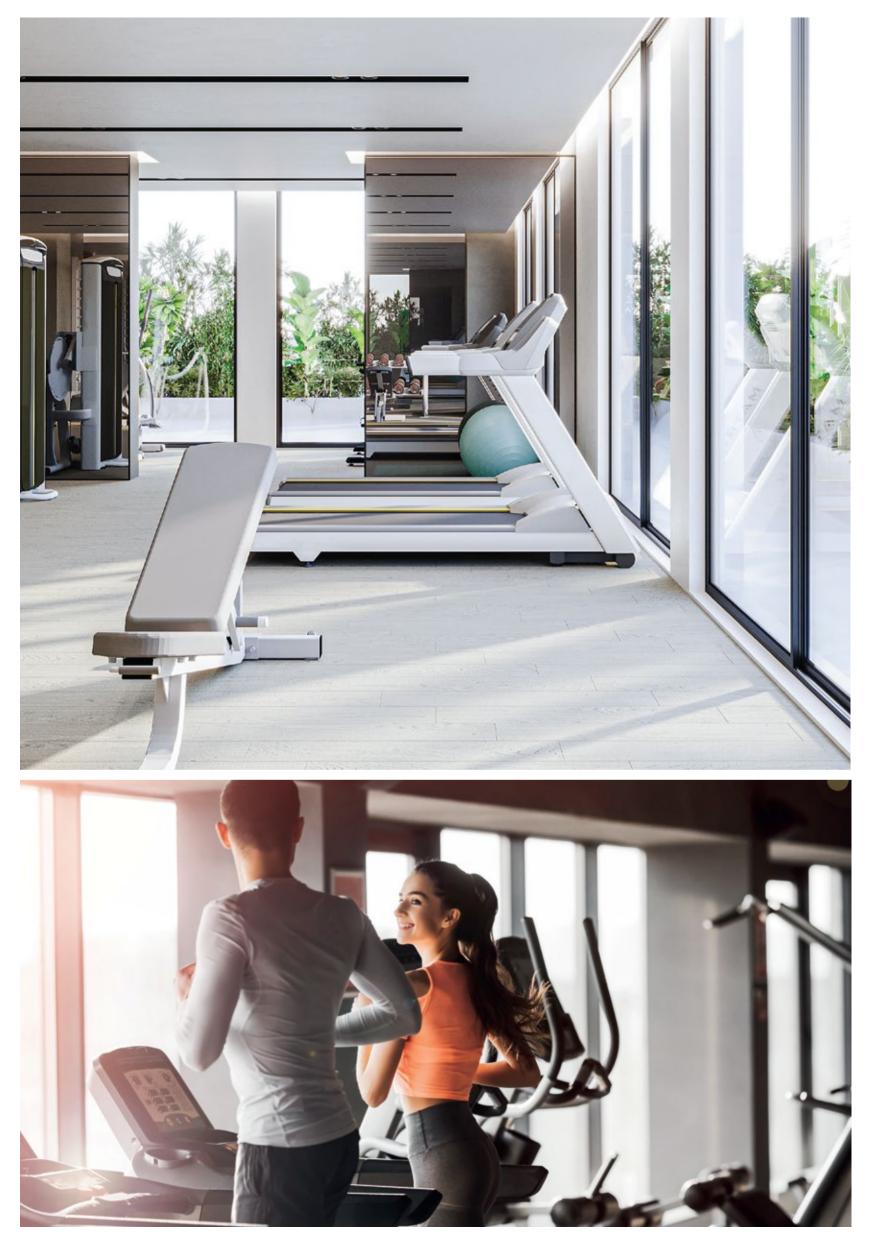

ord 212 has dedicated smart spaces & amenities that define the project's focus on a smart lifestyle.

The building is equipped with a climate-controlled swimming pool and green spaces for yoga and relaxation. Our smart living facility allows you to experience intuitive home automation every day with a state-of-the-art plan.



The building features intuitive smart lighting where you can create an aura by just brushing a switch. The smart shutters installed, enable ease and convenience for your everyday life as everything is at your fingertips and you can take control any time. With an intelligent eco cooling system in place, you can visualize your energy consumption and optimize what is necessary for green-living and creating an eco-friendly environment.



# Resort style majestie pool







## Fully equipped gym









Rooftop outdoor cinema





議 送 Rooftop pool & Barbecue area

# Unwind, relax and enjoy.





# Amenities Plan

#### LEVEL ONE

- ADULT'S POOL AREA
- CABANA AND DECKS
- 🧿 GARDEN AREA
- **D** GYM
- E LIFT LOBBY

#### **ROOFTOP AREA**

- 😑 🛛 BARBECUE AREA
- G ROOFTOP POOL
- OUTDOOR CHILDREN'S PLAY AREA
- ROOFTOP OUTDOOR CINEMA





| | | OXFORD 212