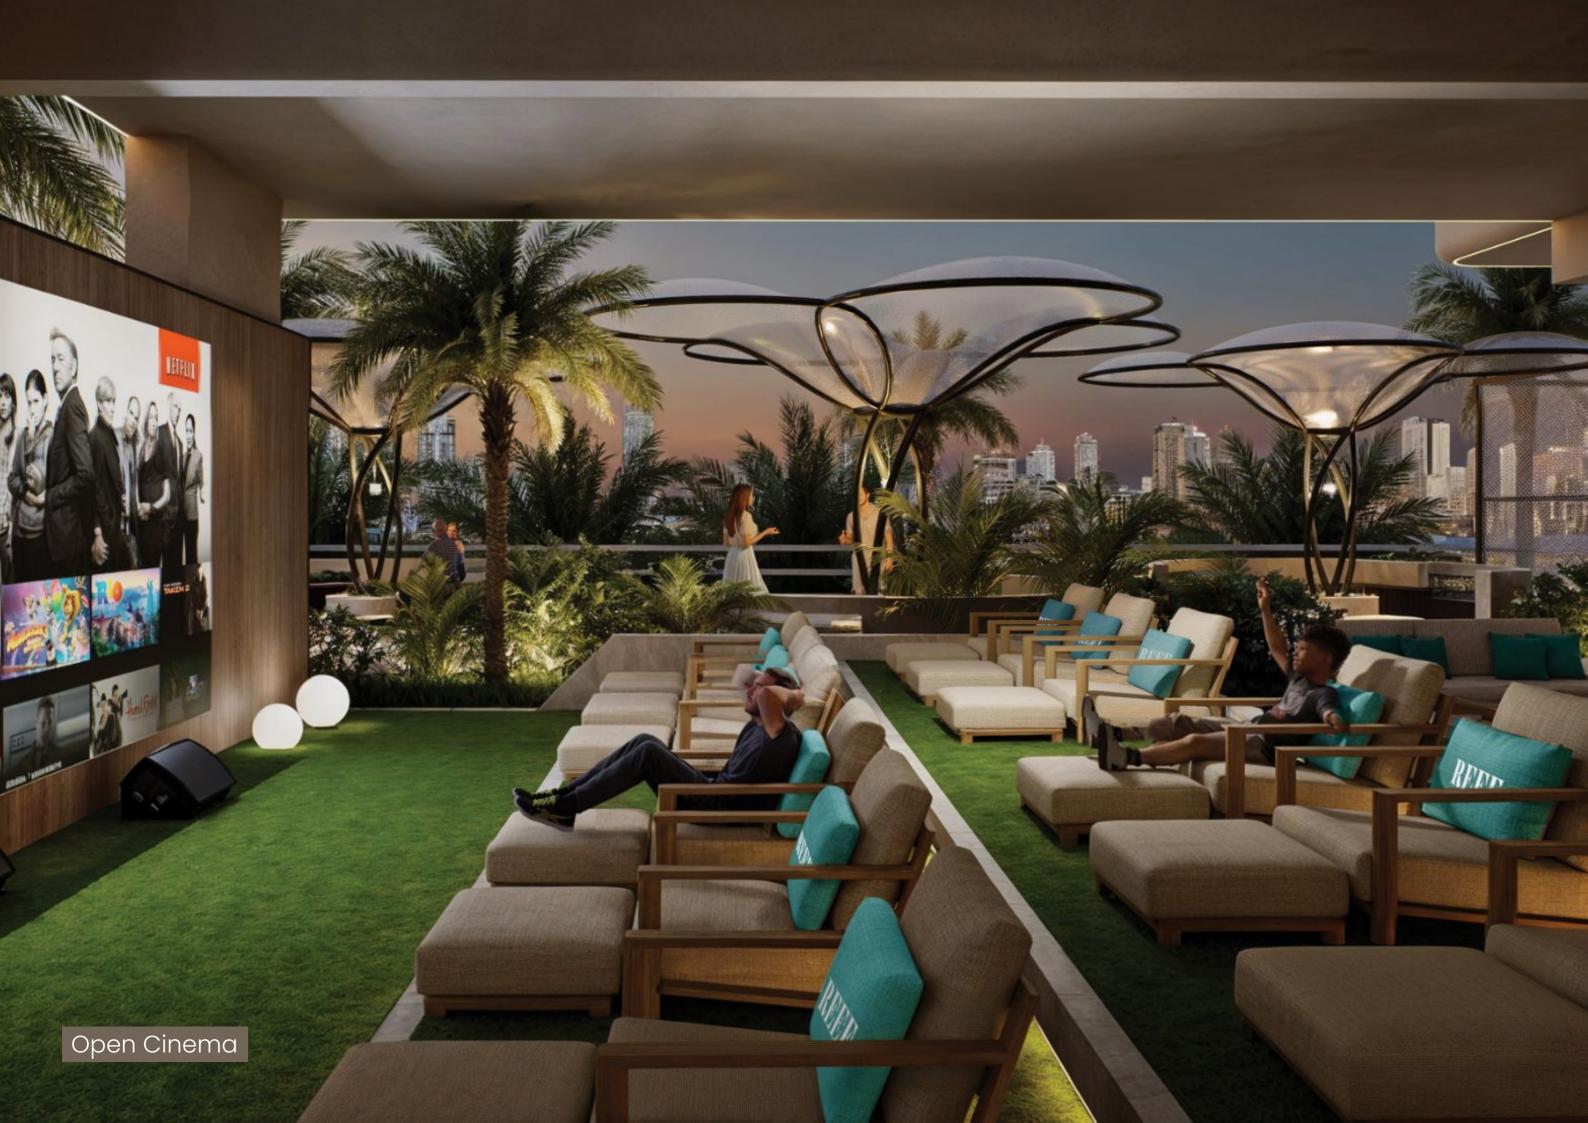

OPEN CINEMA

PRIVATE WINTER GARDEN

2X CRICKET PITCH

CO-WORKING SPACE

TENNIS AND PADDLE COURT

BASKETBALL COURT

BBQ AREA

YOGA AREA