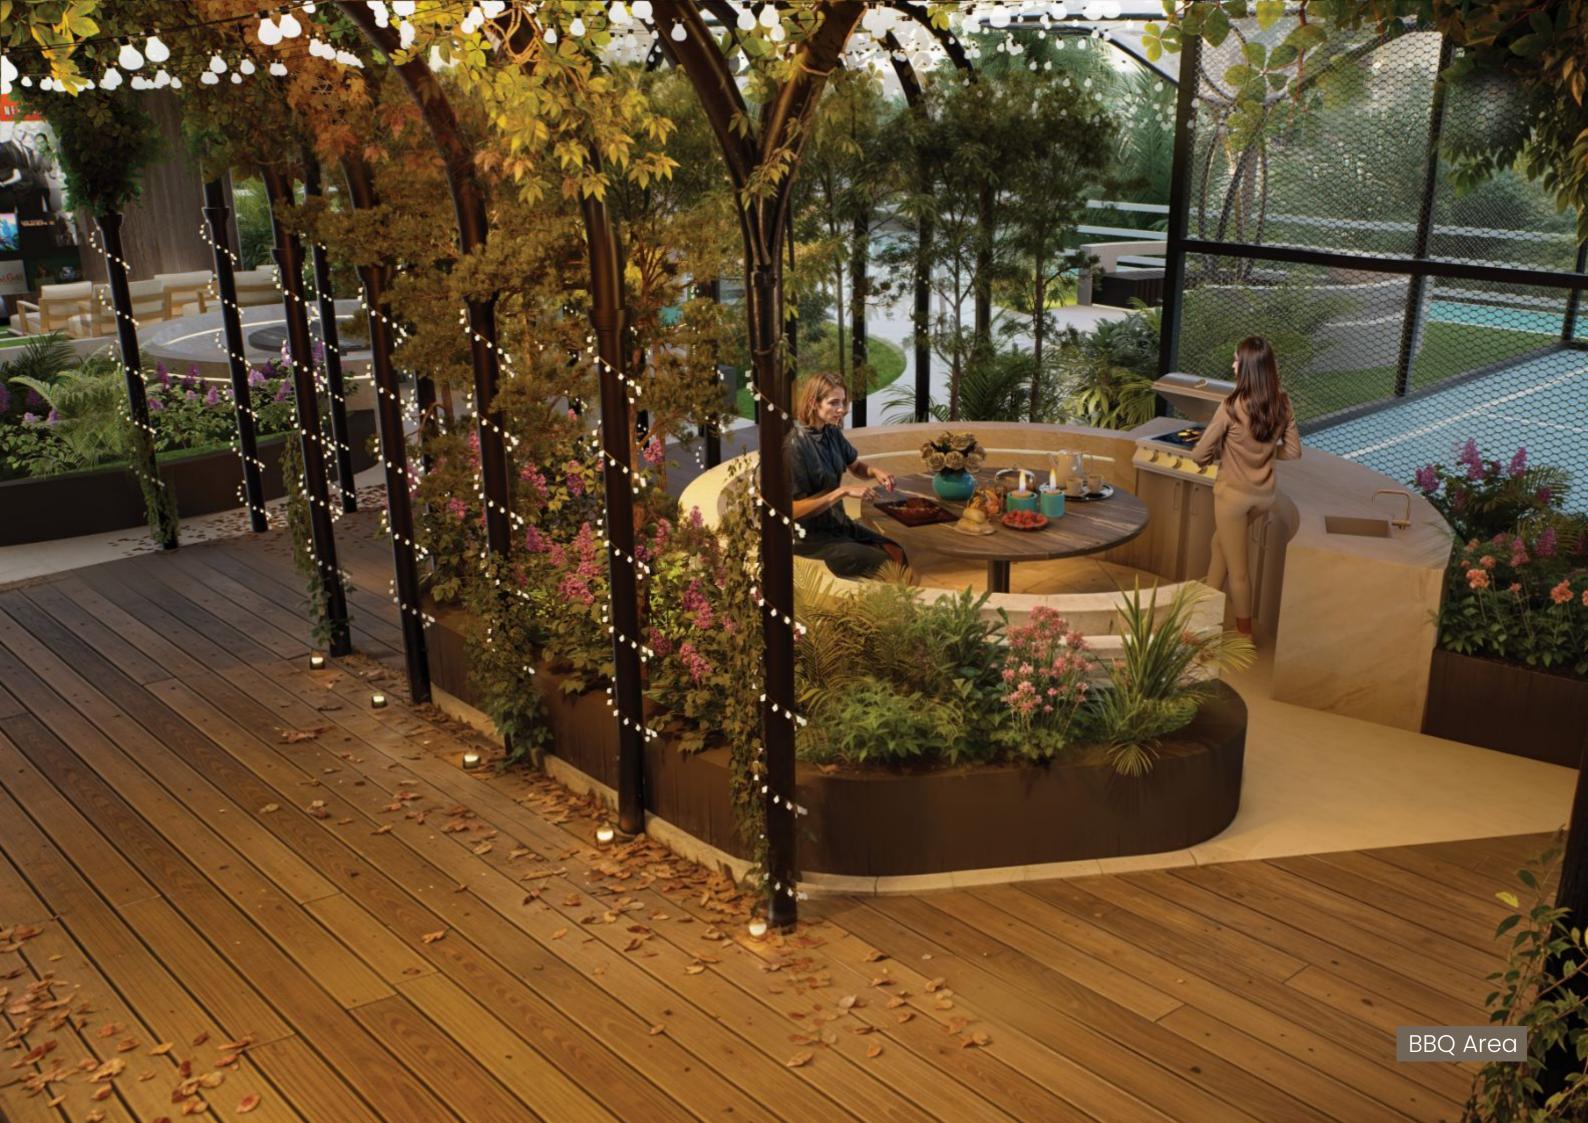

OPEN CINEMA

PRIVATE WINTER GARDEN

2X CRICKET PITCH

CO-WORKING SPACE

TENNIS AND PADDLE COURT

BASKETBALL COURT

BBQ AREA

YOGA AREA

## REEF WINTER GARDEN WHERE WINTER LIVES ALL YEAR LONG

REEF Winter Garden is a place where you will enter and have the winter season regardless of what season we are in!

It is a special climate-controlled space where you can experience the beauty of winter no matter what time of year it is. This unique garden ensures a comfortable environment all year round, offering you an exceptional outdoor experience. Designed for relaxation and quality time, the REEF Winter Garden features a cozy seating area and a dedicated barbecue space, creating the perfect setting for gatherings with family and friends. Whether it's a sunny summer day or a cooler evening, you can always enjoy your Winter garden in complete comfort.