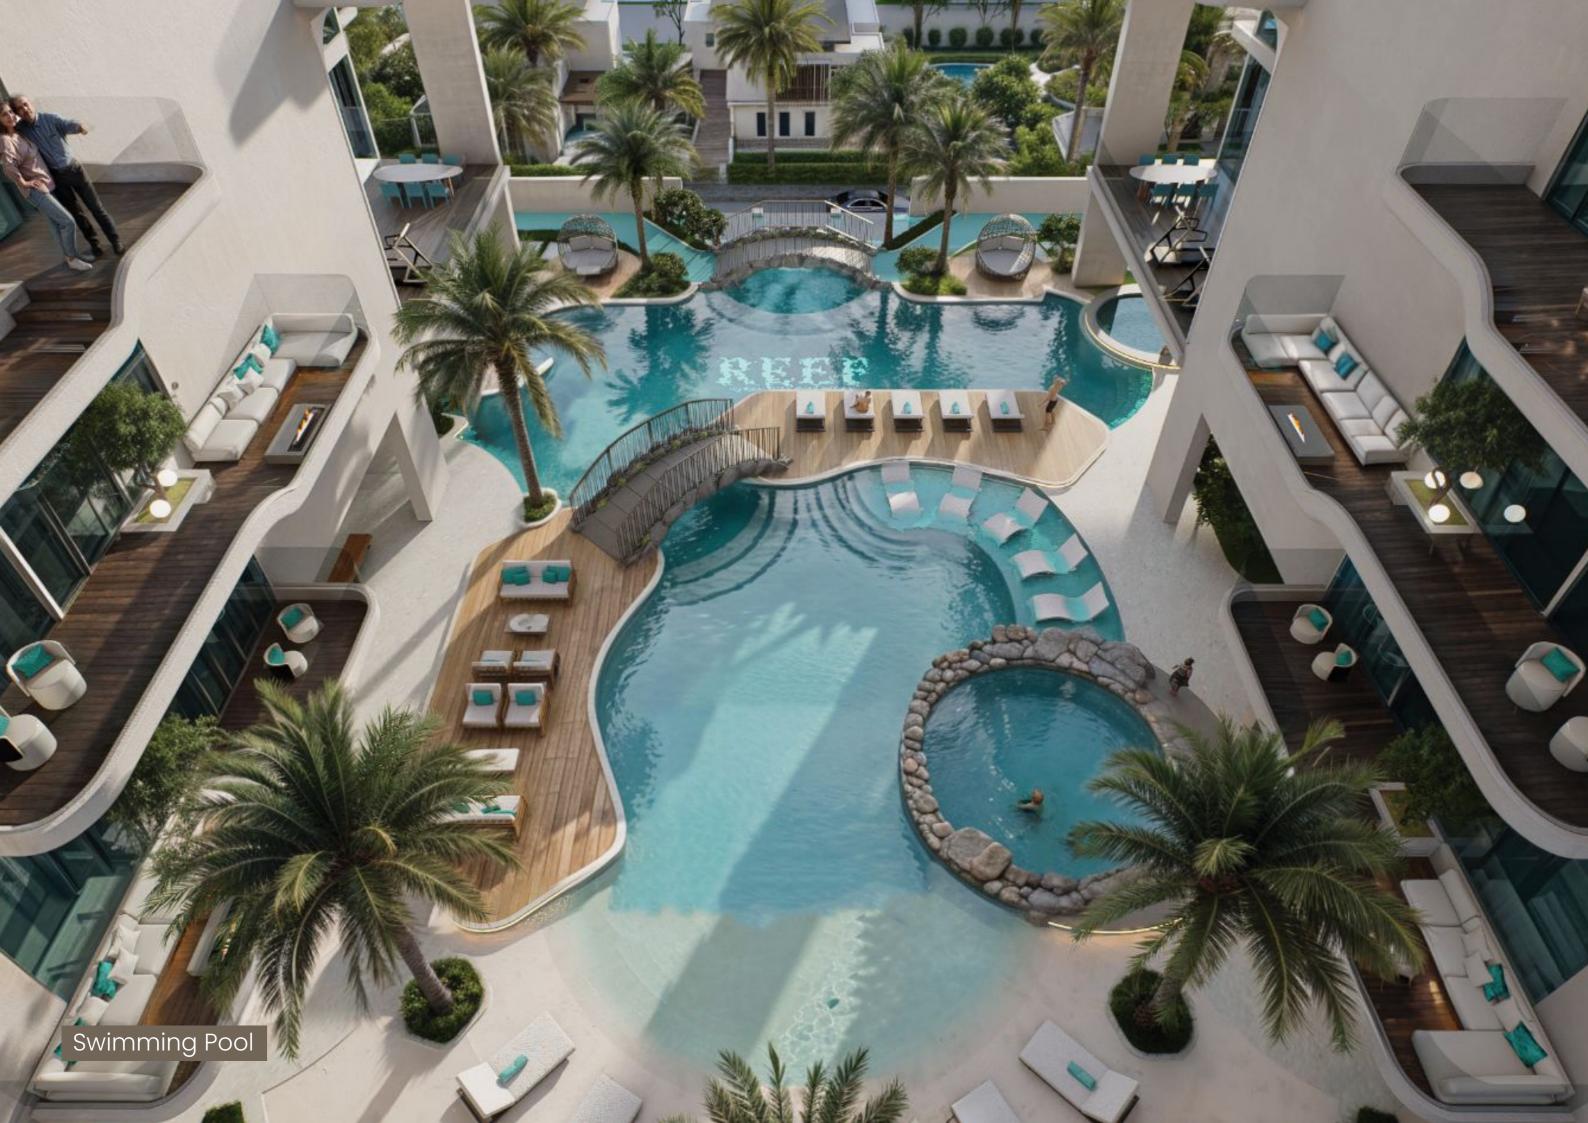

#### PODIUM PARADISE

Where Leisure Meets Elegance

#### **AMENITIES**

SWIMMING POOL

JACUZZI

KIDS POOL

SUNKEN SEATS

BAJA SHELF

DECKING AREA

VEGETABLE GARDEN

## SWIMMING POOL

A relaxing oasis, our expansive pool area blends luxury and relaxation with a serene beach pool, kids pool, infinity pool, Jacuzzi, Baja shelves, stylish deck, sun beds, and unique sunken seating for ultimate comfort and enjoyment.