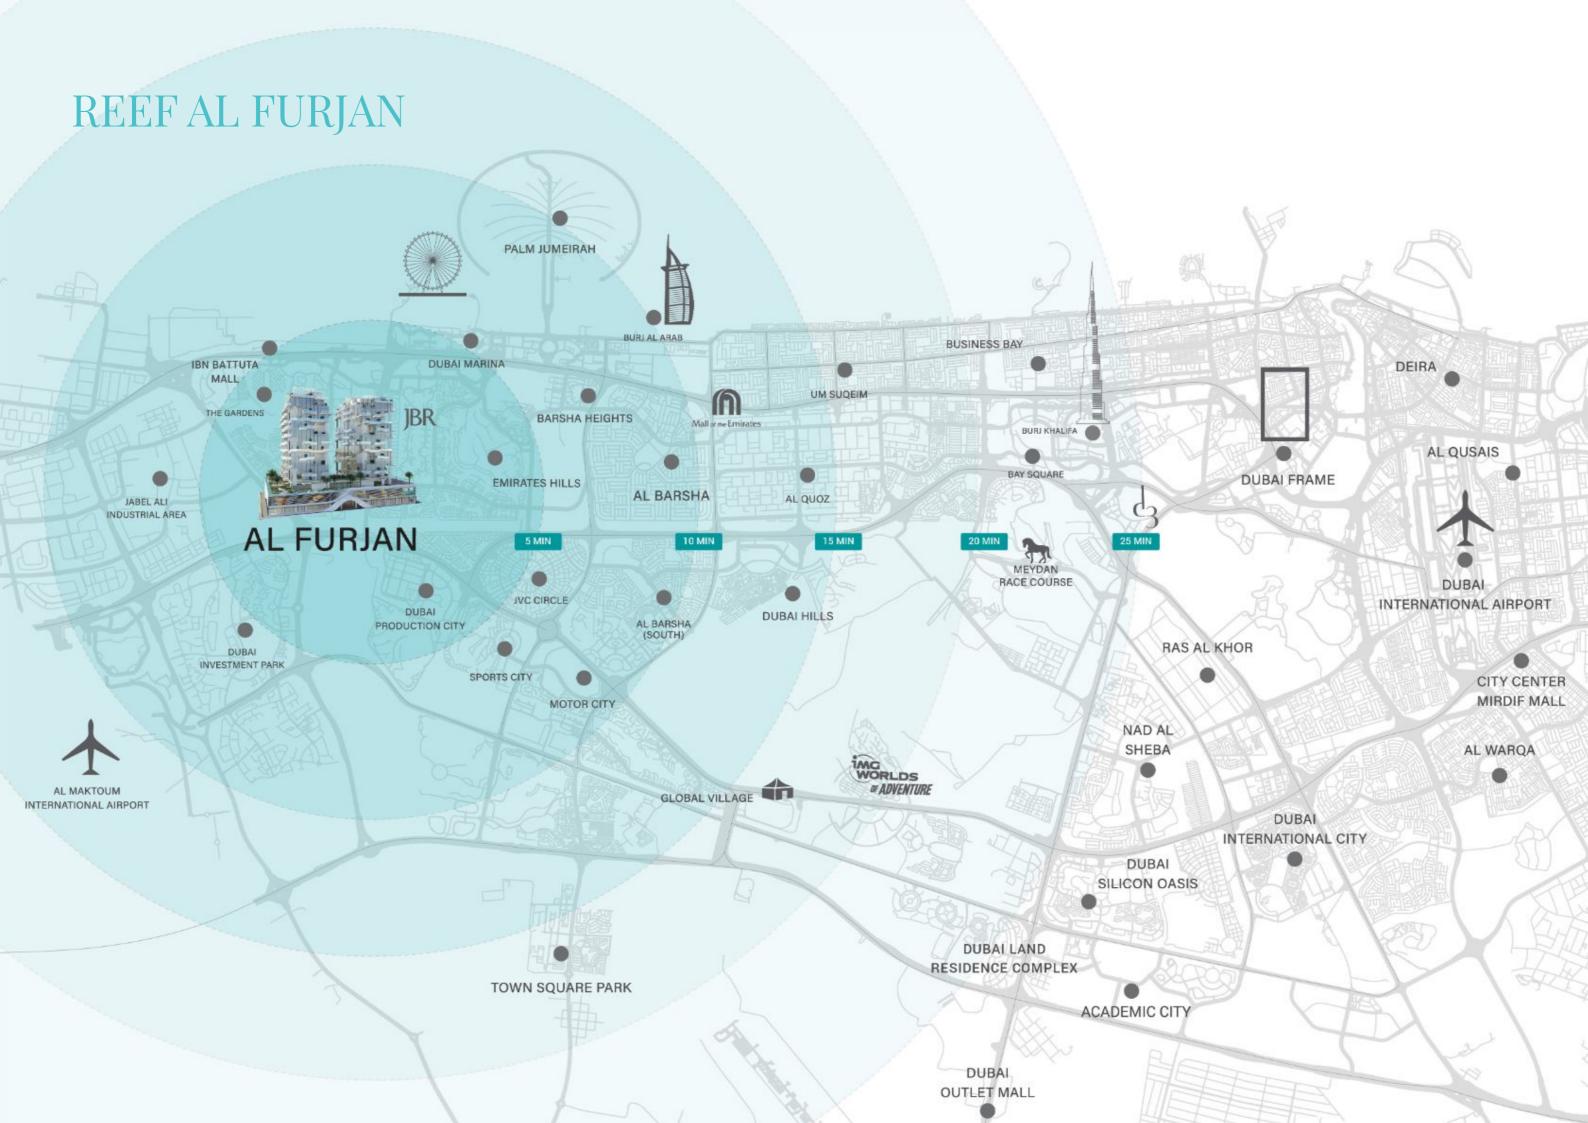

## AL FURJAN

Al Furjan is emerging as one of Dubai's most sought-after family communities and a top choice for both families and investors. Here are some key factors contributing to its growing appeal:

- Promising Investment Opportunities: A thriving real estate market with strong growth, offering you high returns and long-term investment security.
- **Family-Oriented:** A secure, family-friendly environment with parks, schools, and healthcare facilities.
- Convenient Transport: Direct access to major highways and Al Furjan Metro Station.
- Wide Range of Amenities: Community centers, pools, gyms, cycling tracks, and retail options.
- Proximity to Key Areas: Close to Jebel Ali Village, Discovery Gardens, and Ibn Battuta Mall.
- Educational & Healthcare Facilities: Nearby schools like The Arbor School and healthcare centers such as Medicentres.
- Sustainable Living: Green spaces, eco-friendly designs, and a 40 km cycling track network.
- Global Connectivity: A short drive to Al Maktoum International Airport, ensuring seamless access to global travel connections.

## NEARBY LANDMARKS

PALM JUMEIRAH

IBN BATTUTA MALL

 $20\,\mathrm{mins}$ 

10 mins

DUBAI MARINA

AL MAKTOUM INTERNATIONAL AIRPORT

 $10 \, \mathrm{mins}$ 

**15** mins

BURJ KHALIFA

MALL OF EMIRATES

 $25 \, \mathrm{mins}$ 

**15** mins

DUBAI EXPO CITY

METRO CONNECTIVITY

 $10\,\mathrm{mins}$ 