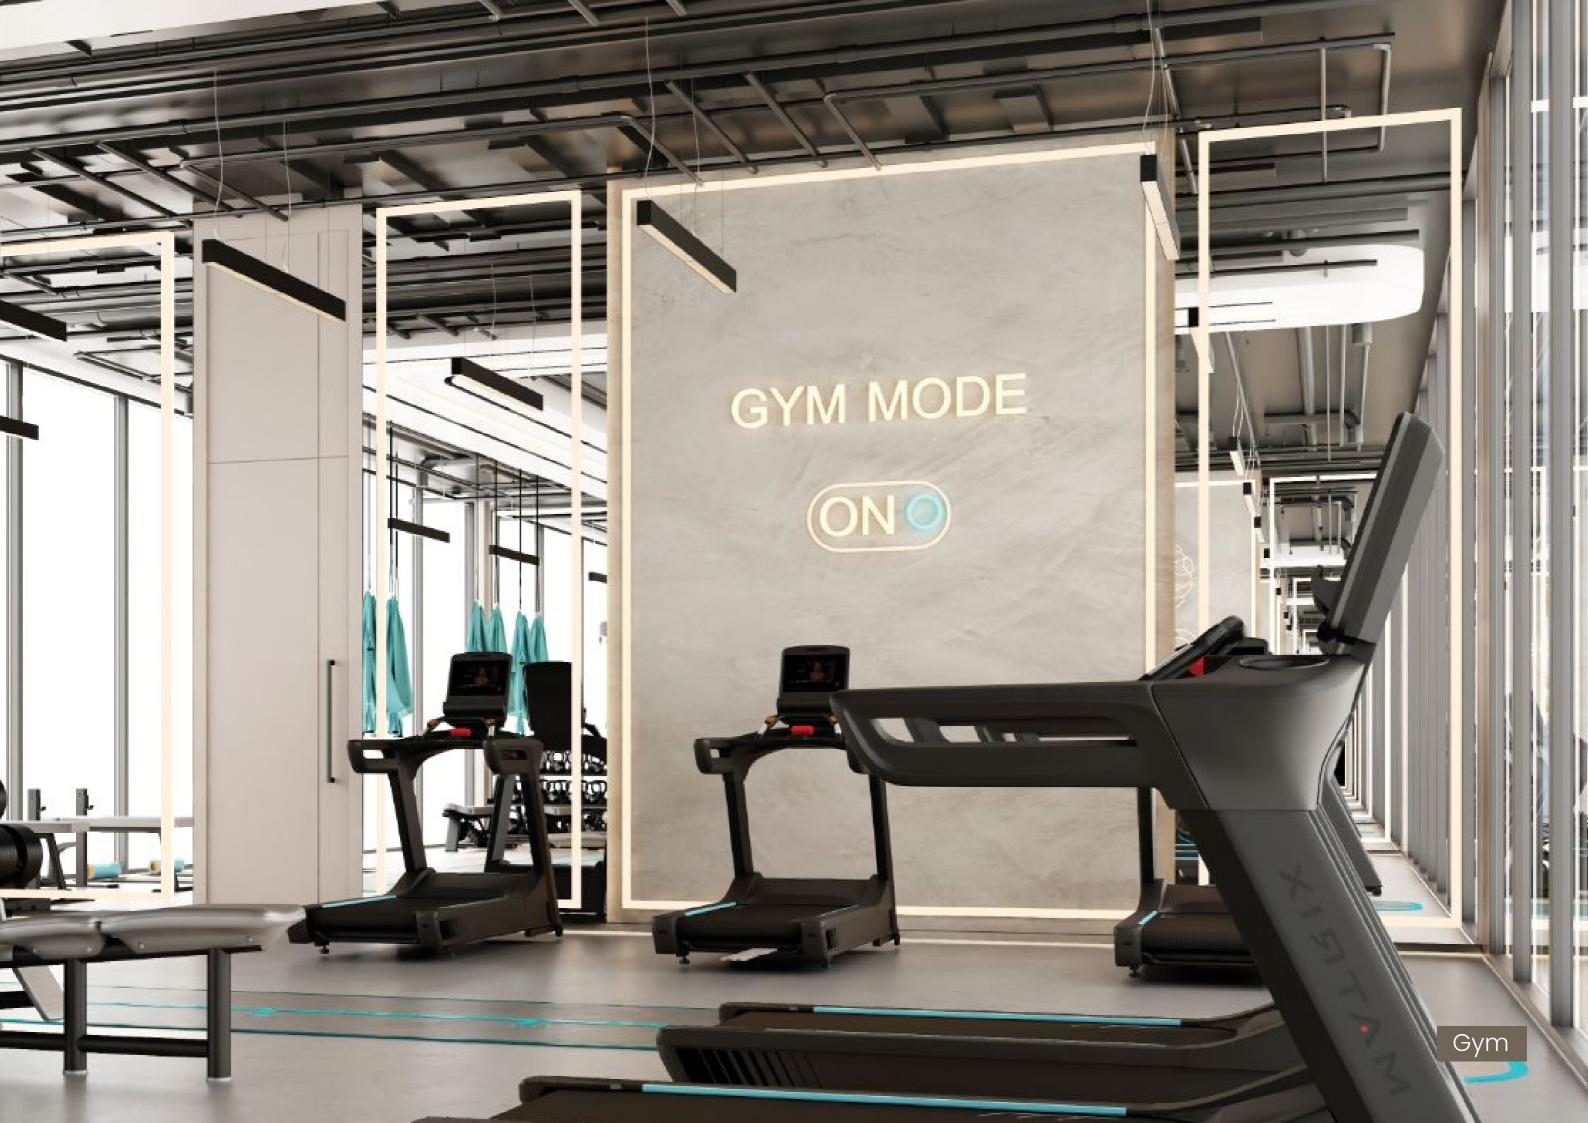

PRIVATE GYM

### STATE-OF-THE ART GYM

A fully equipped, state-of-the-art gym designed for optimal performance, offering an exceptional workout experience in a modern and convenient environment.