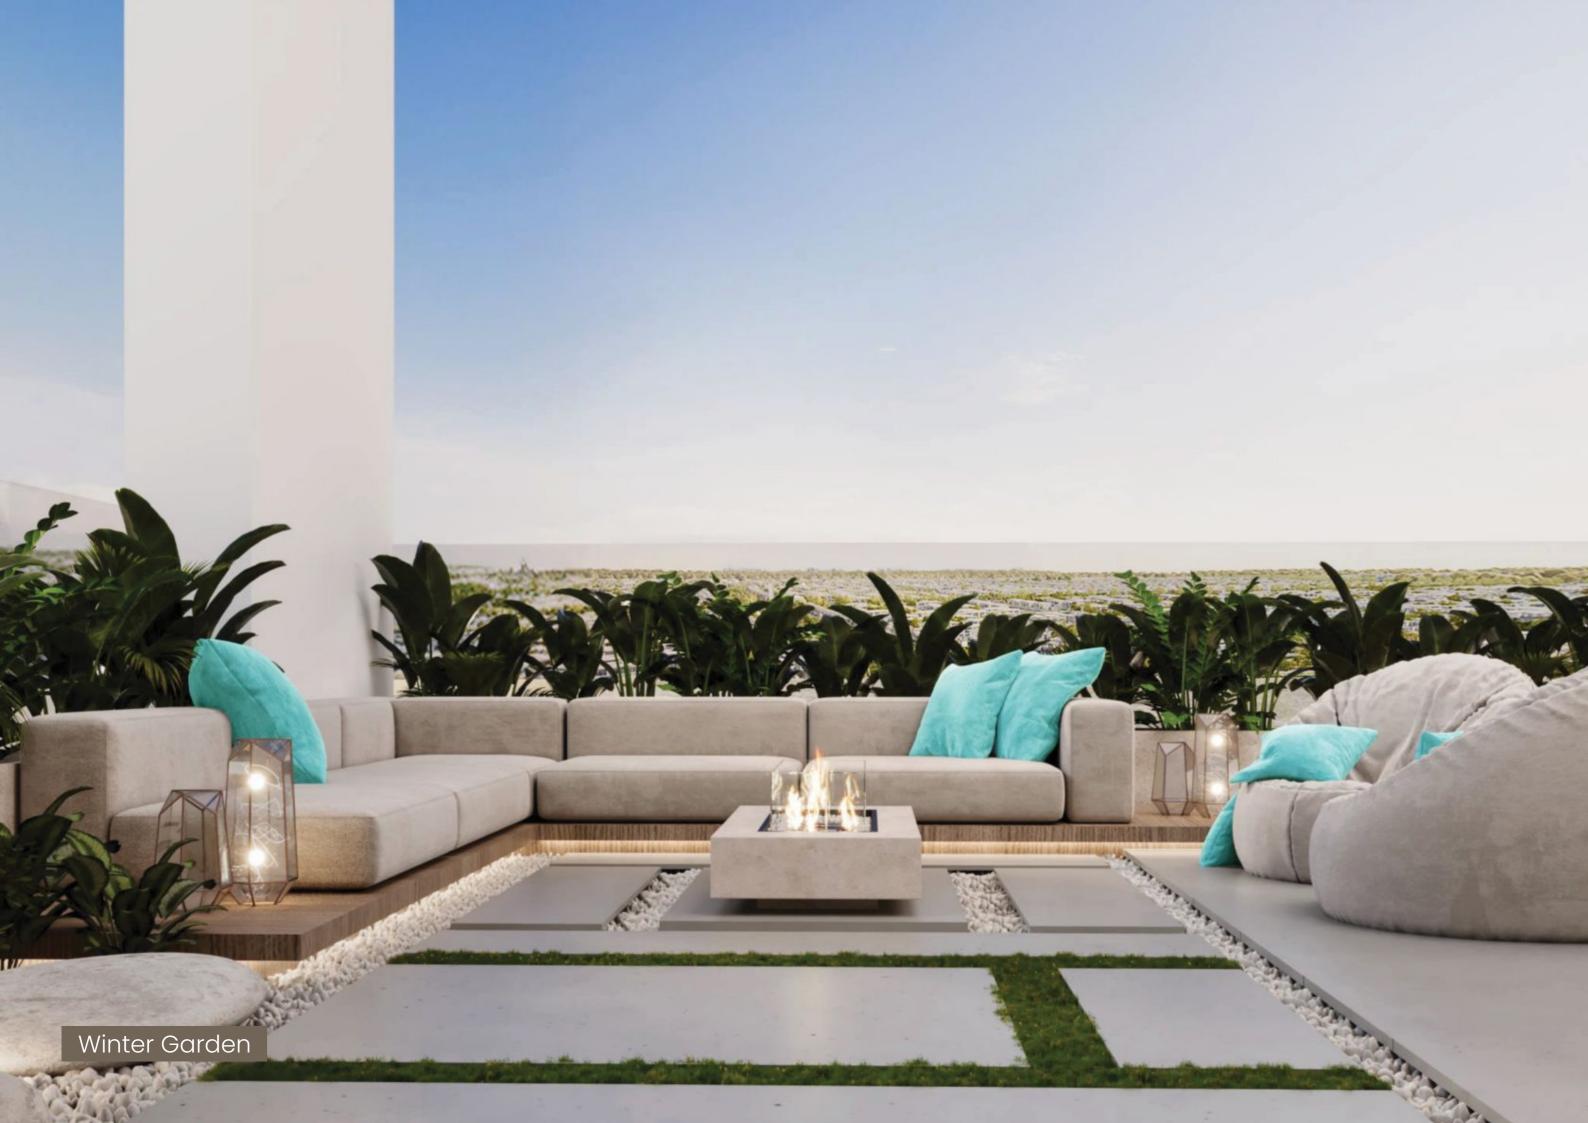

## REEF WINTER GARDEN WHERE WINTER LIVES ALL YEAR LONG

REEF Winter Garden is a place where you will enter and have the winter season regardless of what season we are in!

It is a special climate-controlled space where you can experience the beauty of winter no matter what time of year it is. This unique garden ensures a comfortable environment all year round, offering you an exceptional outdoor experience. Designed for relaxation and quality time, the REEF Winter Garden features a cozy seating area and a dedicated barbecue space, creating the perfect setting for gatherings with family and friends. Whether it's a sunny summer day or a cooler evening, you can always enjoy your Winter garden in complete comfort.

OPEN CINEMA

PRIVATE WINTER GARDEN

2X CRICKET PITCH

CO-WORKING SPACE

TENNIS AND PADDLE COURT

BASKETBALL COURT

BBQ AREA

YOGA AREA

# CLIMATE-CONTROLLED SUNKEN BALCONY

The unique, one-of-a-kind climate-controlled sunken balcony—an exclusive feature designed to maximize comfort and usability, offering a year-round space for relaxation.