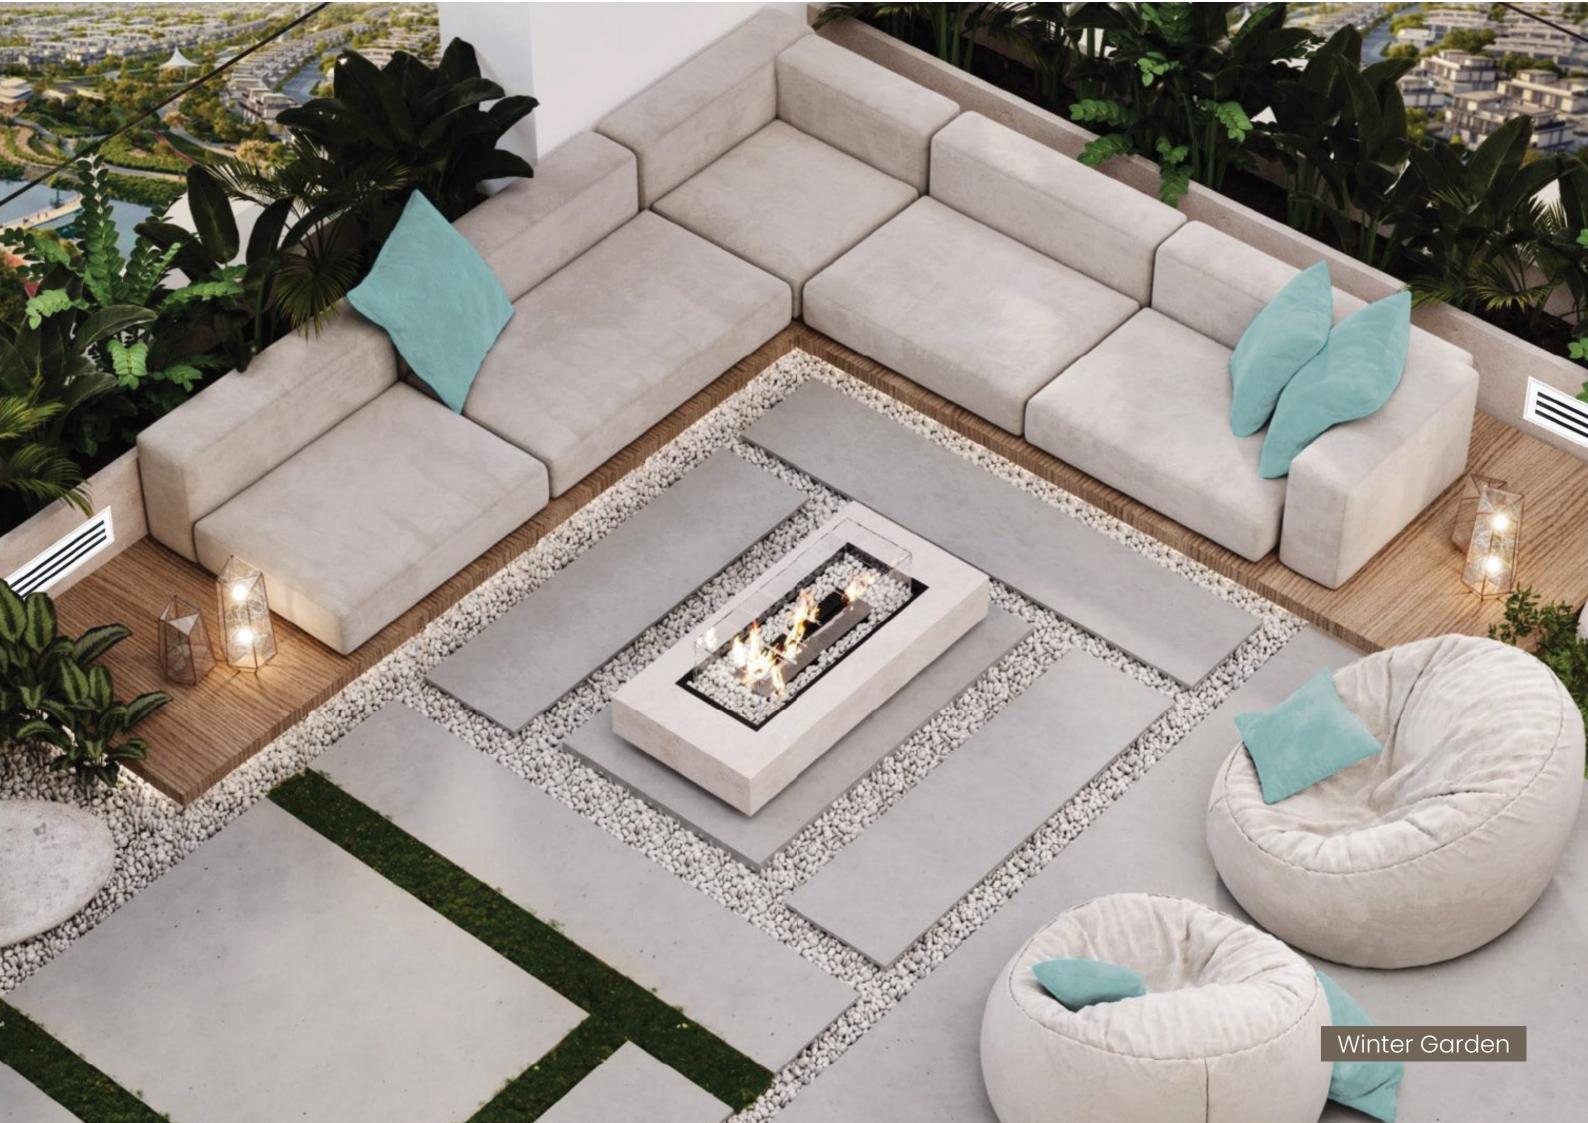

## REEF WINTER GARDEN WHERE WINTER LIVES ALL YEAR LONG

REEF Winter Garden is a place where you will enter and have the winter season regardless of what season we are in!

It is a special climate-controlled space where you can experience the beauty of winter no matter what time of year it is. This unique garden ensures a comfortable environment all year round, offering you an exceptional outdoor experience. Designed for relaxation and quality time, the REEF Winter Garden features a cozy seating area and a dedicated barbecue space, creating the perfect setting for gatherings with family and friends. Whether it's a sunny summer day or a cooler evening, you can always enjoy your Winter garden in complete comfort.

OPEN CINEMA

PRIVATE WINTER GARDEN

2X CRICKET PITCH

CO-WORKING SPACE

TENNIS AND PADDLE COURT

BASKETBALL COURT

BBQ AREA

YOGA AREA

# CLIMATE-CONTROLLED SUNKEN BALCONY

The unique, one-of-a-kind climate-controlled sunken balcony—an exclusive feature designed to maximize comfort and usability, offering a year-round space for relaxation.