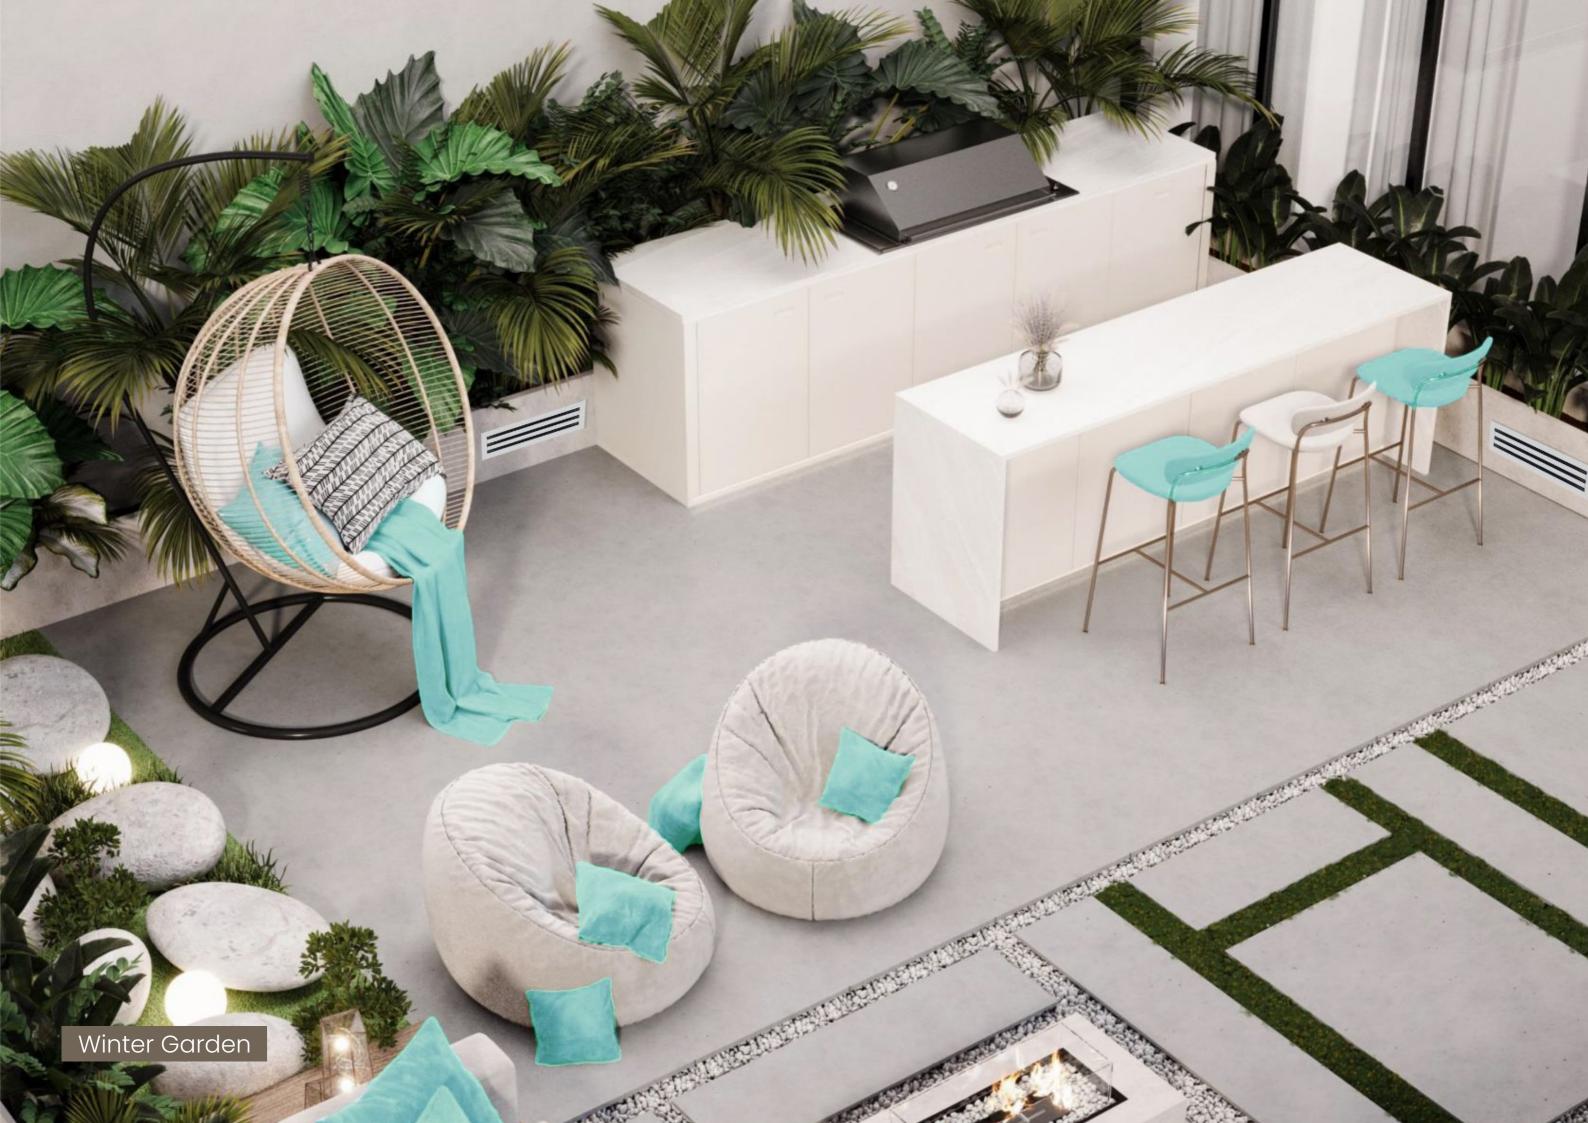

## REEF WINTER GARDEN WHERE WINTER LIVES ALL YEAR LONG

REEF Winter Garden is a place where you will enter and have the winter season regardless of what season we are in!

It is a special climate-controlled space where you can experience the beauty of winter no matter what time of year it is. This unique garden ensures a comfortable environment all year round, offering you an exceptional outdoor experience. Designed for relaxation and quality time, the REEF Winter Garden features a cozy seating area and a dedicated barbecue space, creating the perfect setting for gatherings with family and friends. Whether it's a sunny summer day or a cooler evening, you can always enjoy your Winter garden in complete comfort.