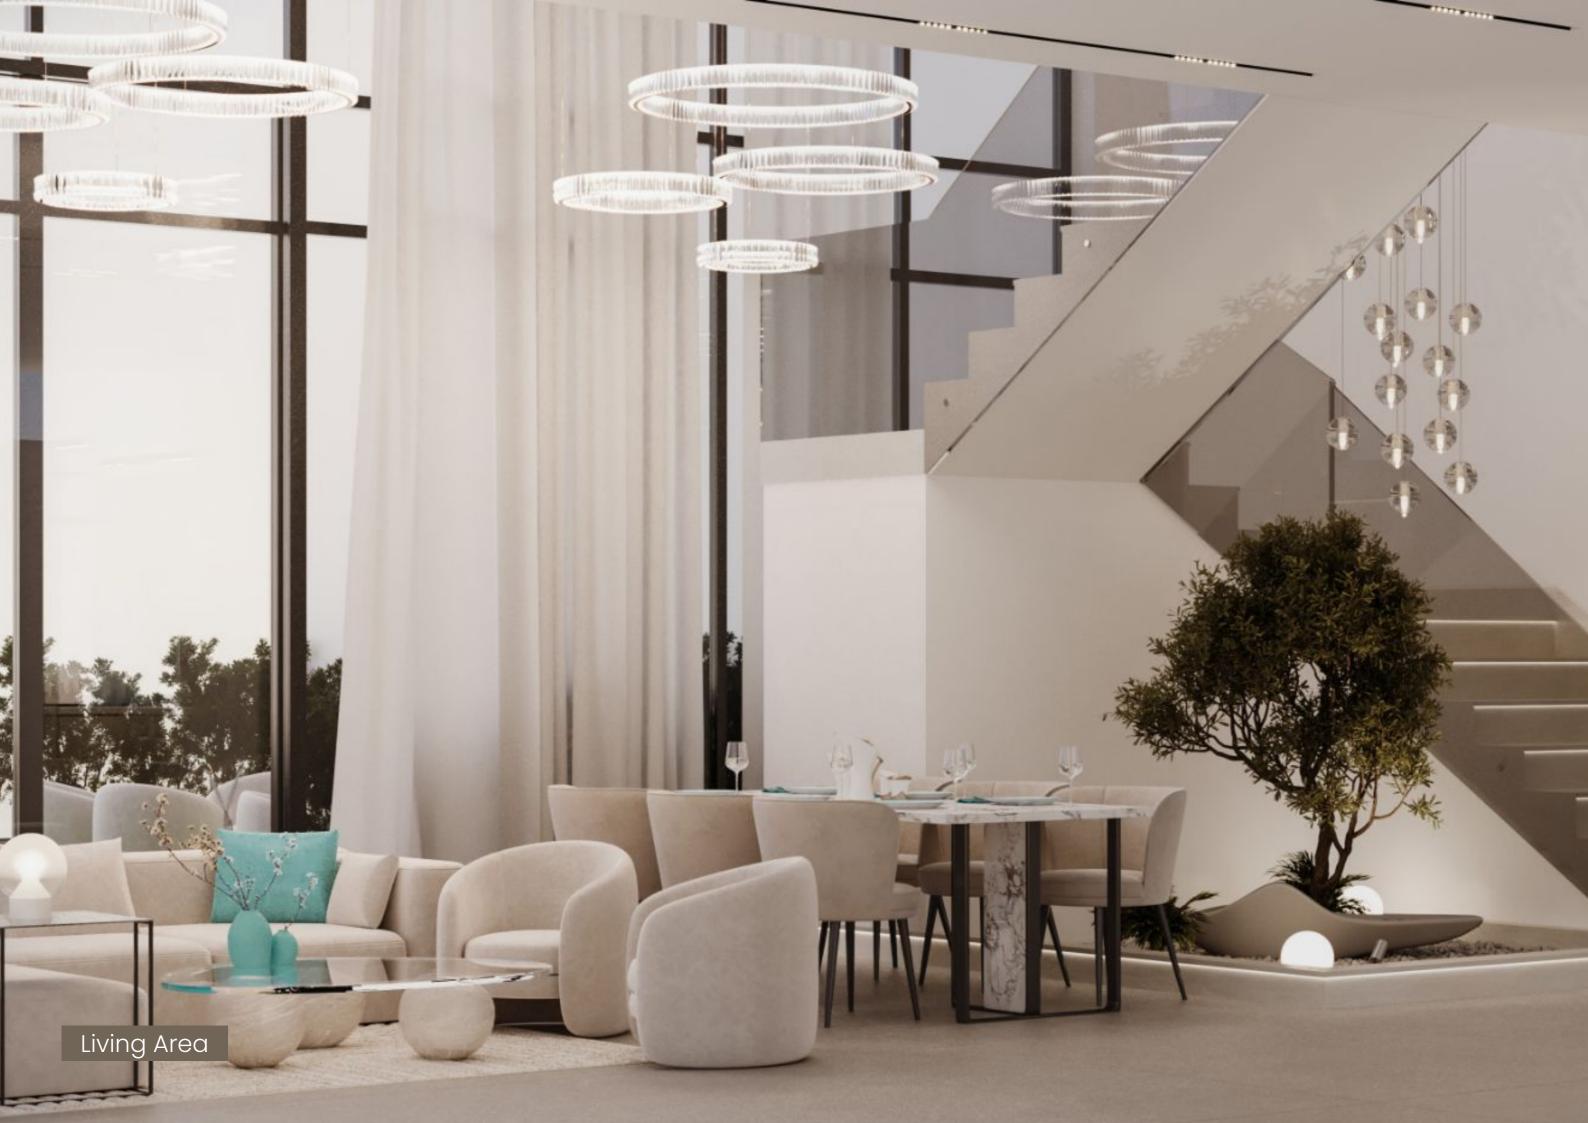

## LOBBY AREA

The expansive, light-filled lobby sets the stage for a life of elegance, where timeless design and refined craftsmanship come together in perfect harmony.

# CORRIDOR

Designed to inspire, every detail reflects the perfect balance of style and comfort.