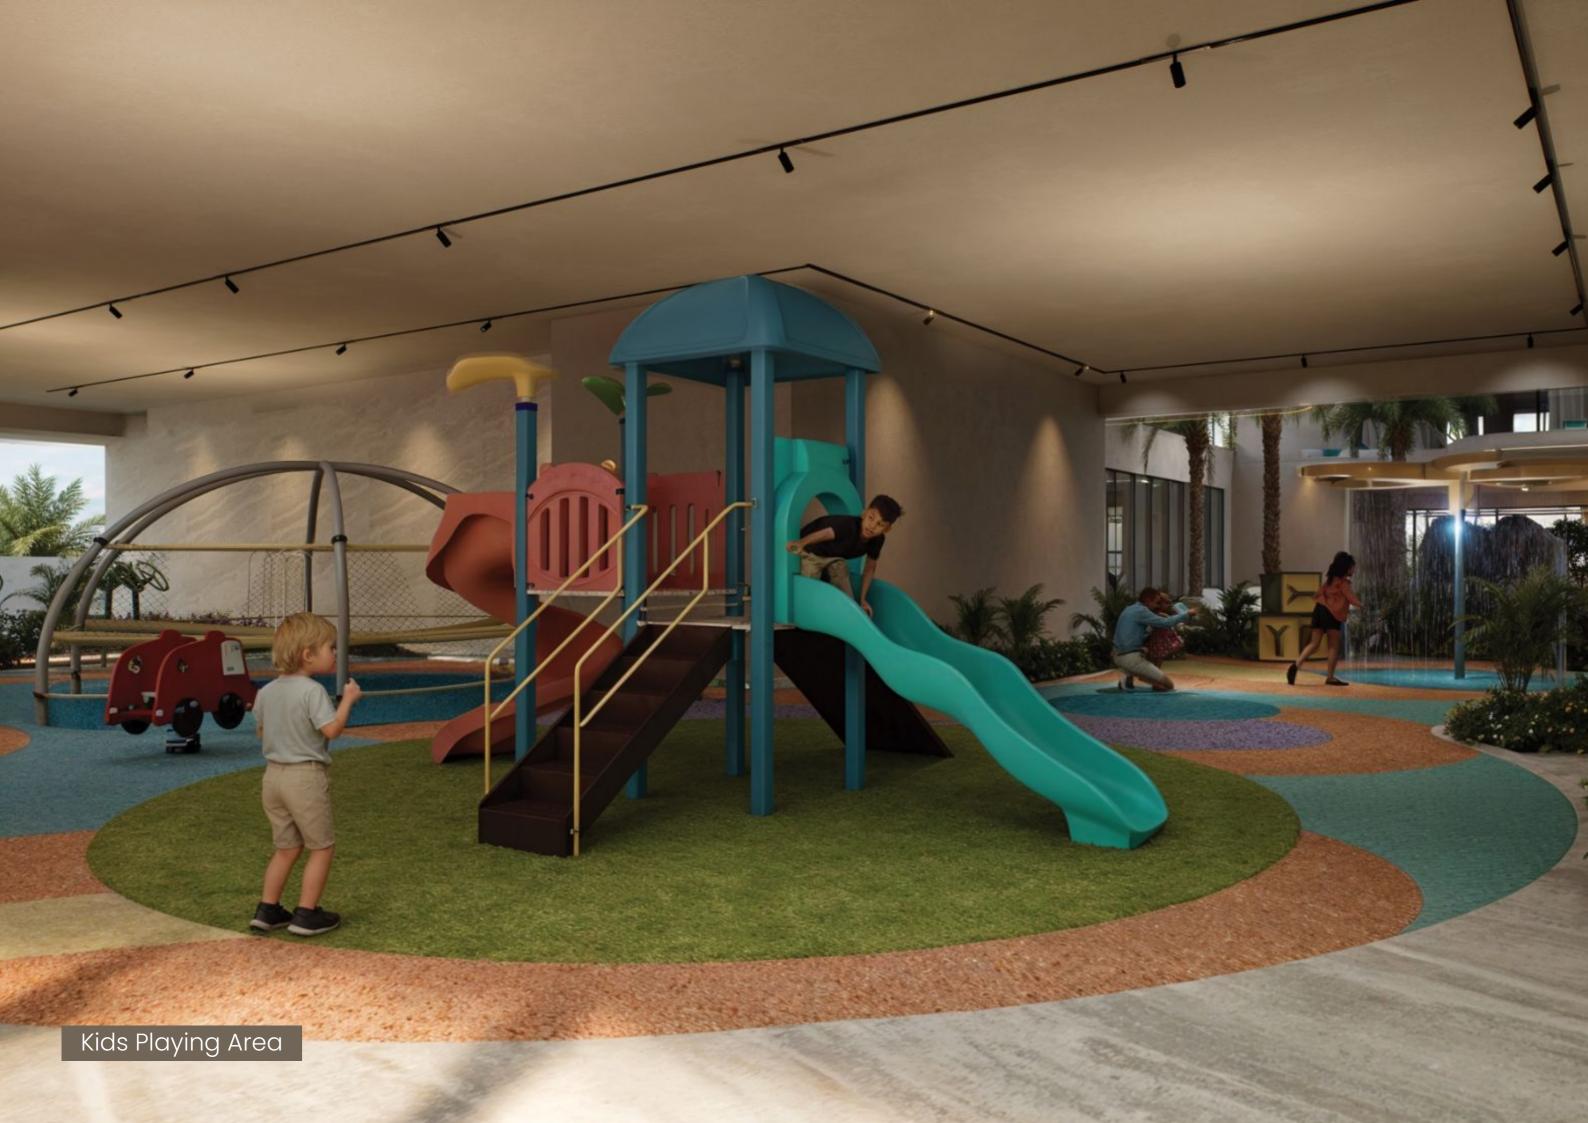

PICKLE BALL

SHADED SITTING AREA

ELECTRIC VEHICLE RECHARGE STATION

KIDS PLAY AREA

STATE OF THE ART GYM

BADMINTON AND VOLLEYBALL COURT

360 JOGGING TRACK

SITTING AREA