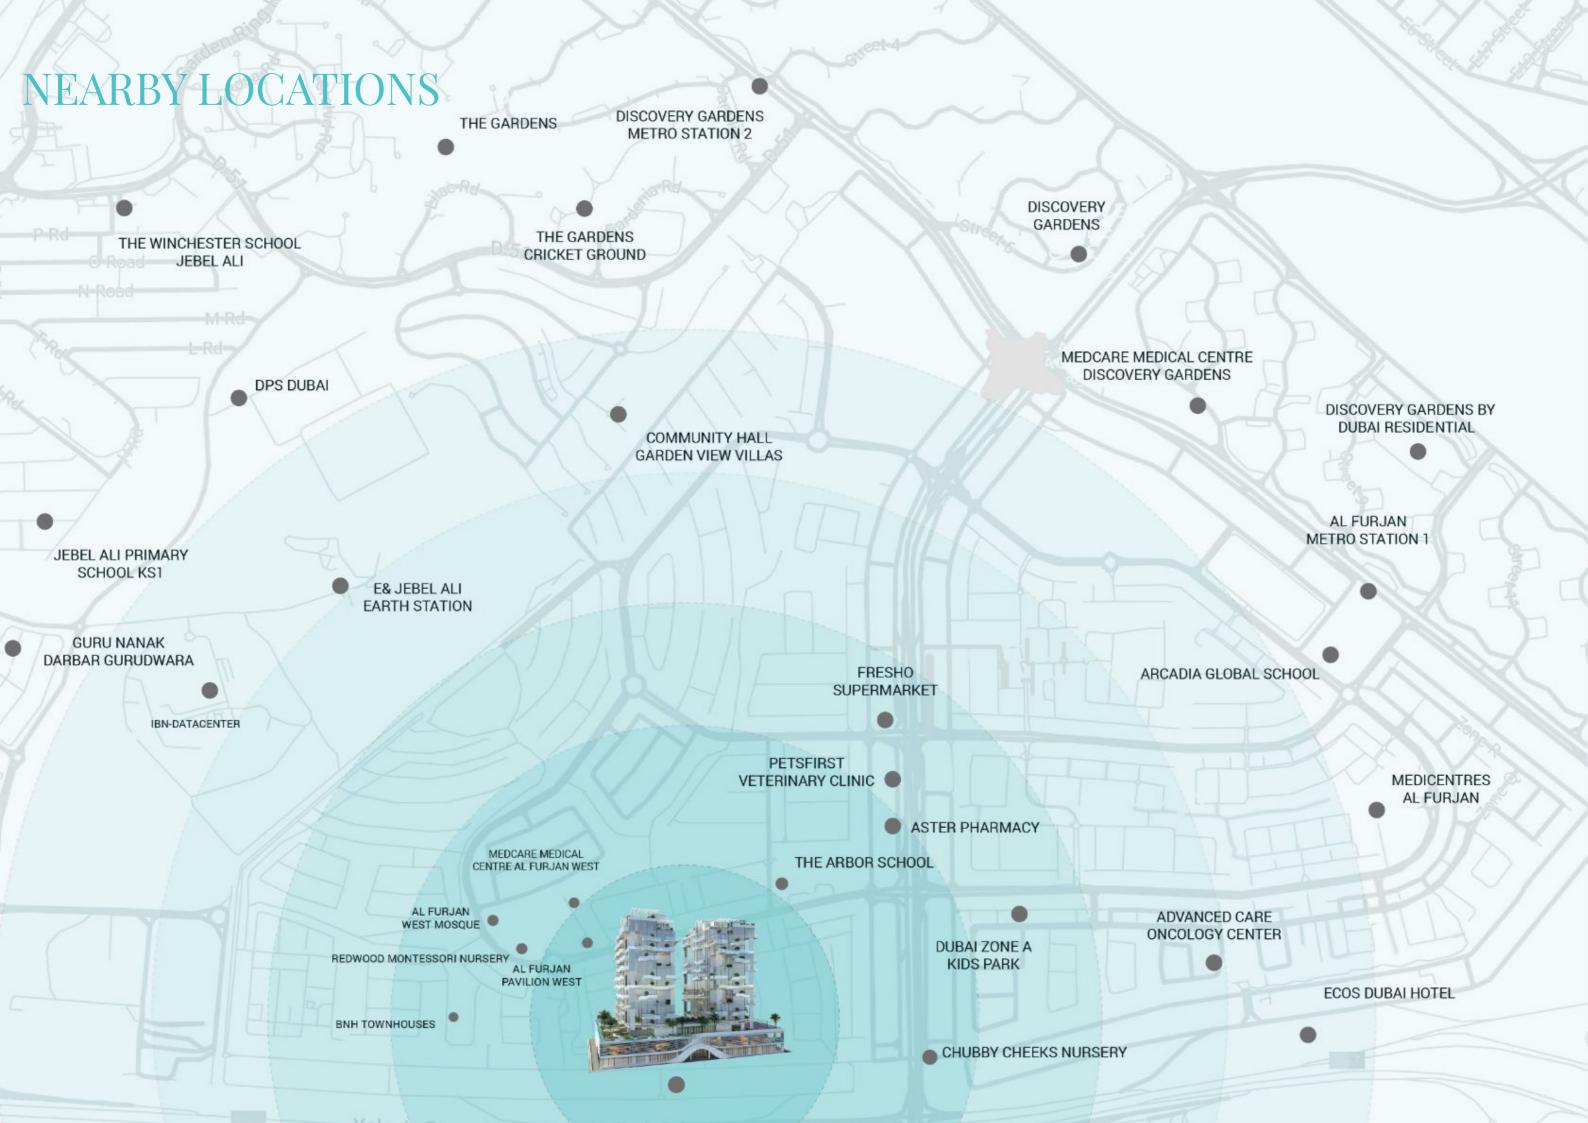

## AL FURJAN

Al Furjan is emerging as one of Dubai's most sought-after family communities and a top choice for both families and investors. Here are some key factors contributing to its growing appeal:

- Promising Investment Opportunities: A thriving real estate market with strong growth, offering you high returns and long-term investment security.
- **Family-Oriented:** A secure, family-friendly environment with parks, schools, and healthcare facilities.
- Convenient Transport: Direct access to major highways and Al Furjan Metro Station.
- Wide Range of Amenities: Community centers, pools, gyms, cycling tracks, and retail options.
- Proximity to Key Areas: Close to Jebel Ali Village, Discovery Gardens, and Ibn Battuta Mall.
- Educational & Healthcare Facilities: Nearby schools like The Arbor School and healthcare centers such as Medicentres.
- Sustainable Living: Green spaces, eco-friendly designs, and a 40 km cycling track network.
- Global Connectivity: A short drive to Al Maktoum International Airport, ensuring seamless access to global travel connections.

## NEARBY LANDMARKS

PALM JUMEIRAH

IBN BATTUTA MALL

 $20\,\mathrm{mins}$ 

10 mins

DUBAI MARINA

AL MAKTOUM INTERNATIONAL AIRPORT

 $10 \, \mathrm{mins}$ 

**15** mins

BURJ KHALIFA

MALL OF EMIRATES

 $25 \, \mathrm{mins}$ 

**15** mins

DUBAI EXPO CITY

METRO CONNECTIVITY

 $10\,\mathrm{mins}$ 

5 mins