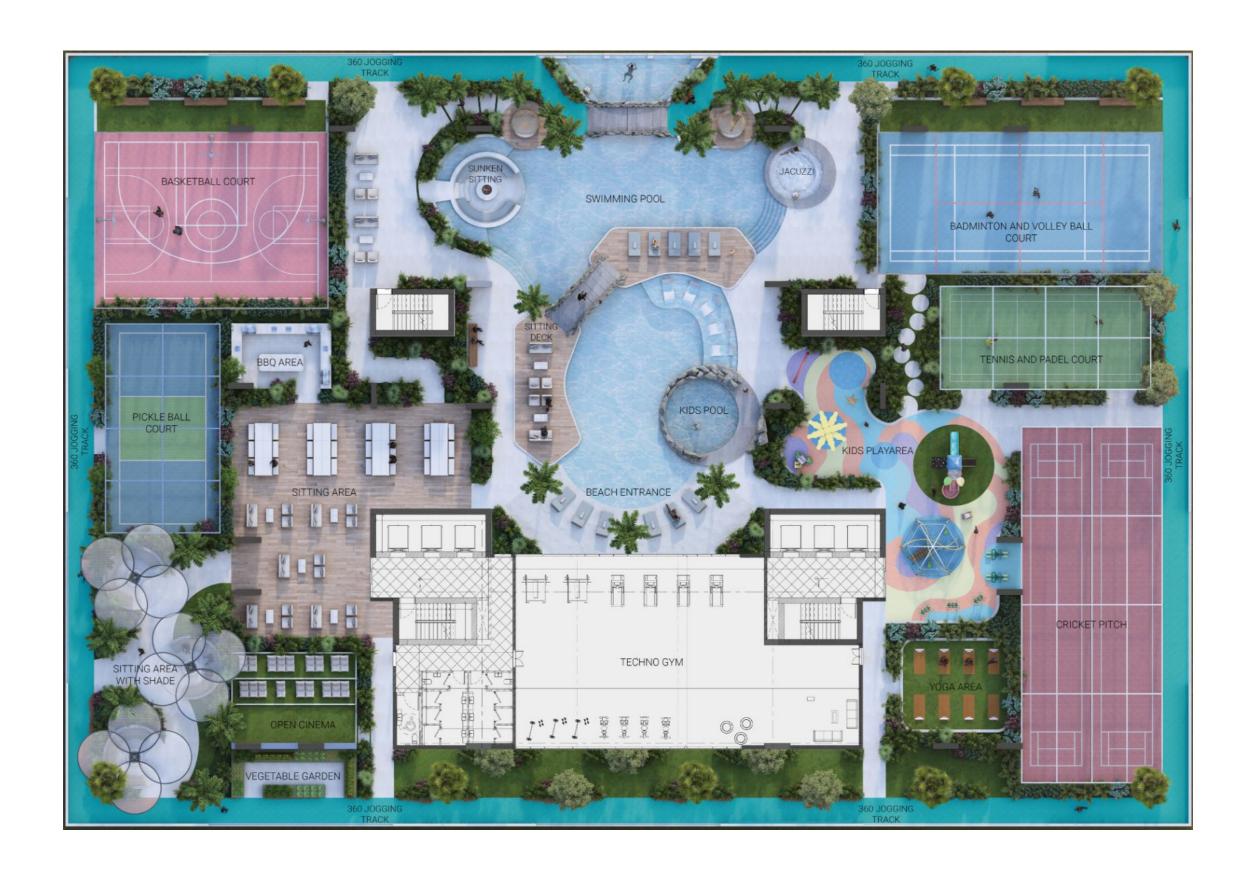

#### PODIUM PARADISE

Where Leisure Meets Elegance

#### **AMENITIES**

SWIMMING POOL

JACUZZI

KIDS POOL

SUNKEN SEATS

BAJA SHELF

DECKING AREA

VEGETABLE GARDEN

PICKLE BALL

SHADED SITTING AREA

ELECTRIC VEHICLE RECHARGE STATION

KIDS PLAY AREA

STATE OF THE ART GYM

BADMINTON AND VOLLEYBALL COURT

360 JOGGING TRACK

SITTING AREA

OPEN CINEMA

PRIVATE WINTER GARDEN

2X CRICKET PITCH

CO-WORKING SPACE

TENNIS AND PADDLE COURT

BASKETBALL COURT

BBQ AREA

YOGA AREA

PRIVATE GYM