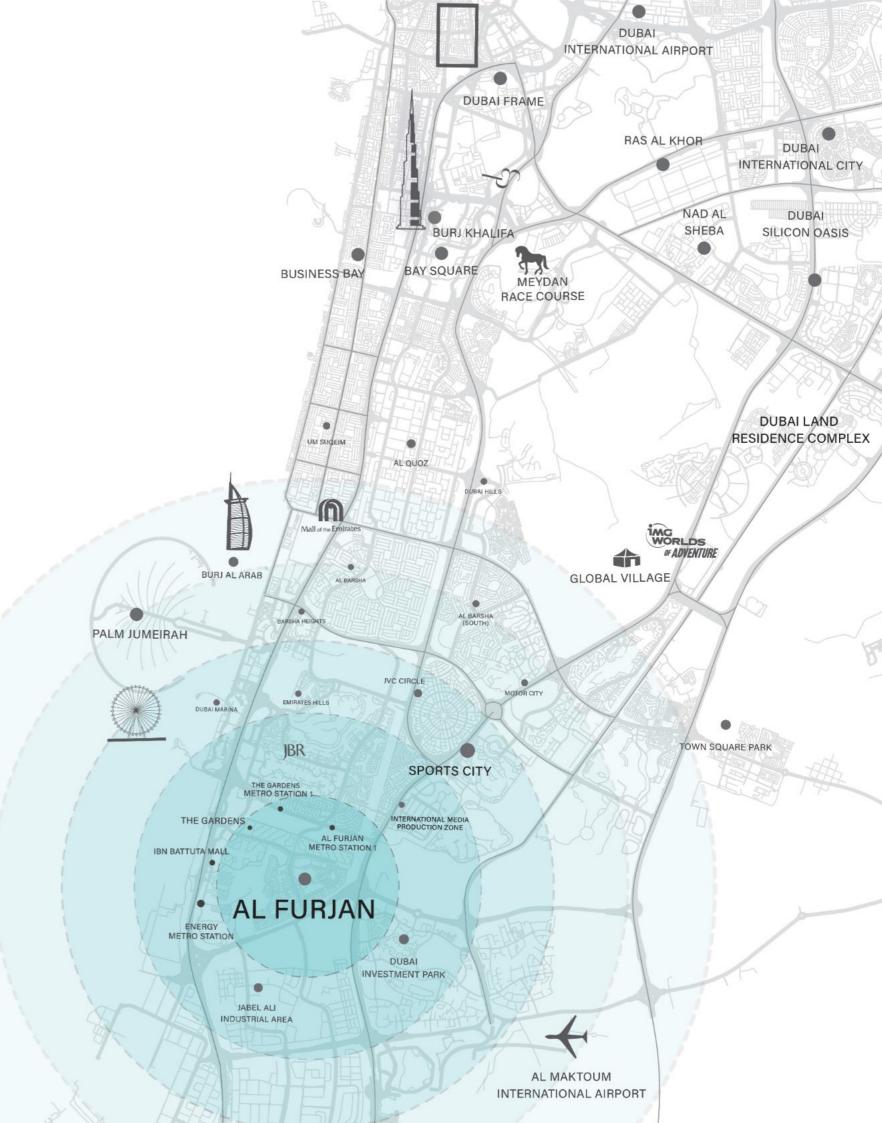

## AL FURJAN

Al Furjan is emerging as one of Dubai's most sought-after family communities and a top choice for both families and investors. Here are some key factors contributing to its growing appeal:

- Promising Investment Opportunities: A thriving real estate market with strong growth, offering you high returns and long-term investment security.
- **Family-Oriented:** A secure, family-friendly environment with parks, schools, and healthcare facilities.
- Convenient Transport: Direct access to major highways and Al Furjan Metro Station.
- Wide Range of Amenities: Community centers, pools, gyms, cycling tracks, and retail options.
- Proximity to Key Areas: Close to Jebel Ali Village, Discovery Gardens, and Ibn Battuta Mall.
- Educational & Healthcare Facilities: Nearby schools like The Arbor School and healthcare centers such as Medicentres.
- Sustainable Living: Green spaces, eco-friendly designs, and a 40 km cycling track network.
- Global Connectivity: A short drive to Al Maktoum International Airport, ensuring seamless access to global travel connections.

## NEARBY LANDMARKS

PALM JUMEIRAH

IBN BATTUTA MALL

 $20\,\mathrm{mins}$ 

10 mins

DUBAI MARINA

AL MAKTOUM INTERNATIONAL AIRPORT

 $10 \, \mathrm{mins}$ 

**15** mins

BURJ KHALIFA

MALL OF EMIRATES

 $25 \, \mathrm{mins}$ 

**15** mins

DUBAI EXPO CITY

METRO CONNECTIVITY

 $10\,\mathrm{mins}$ 