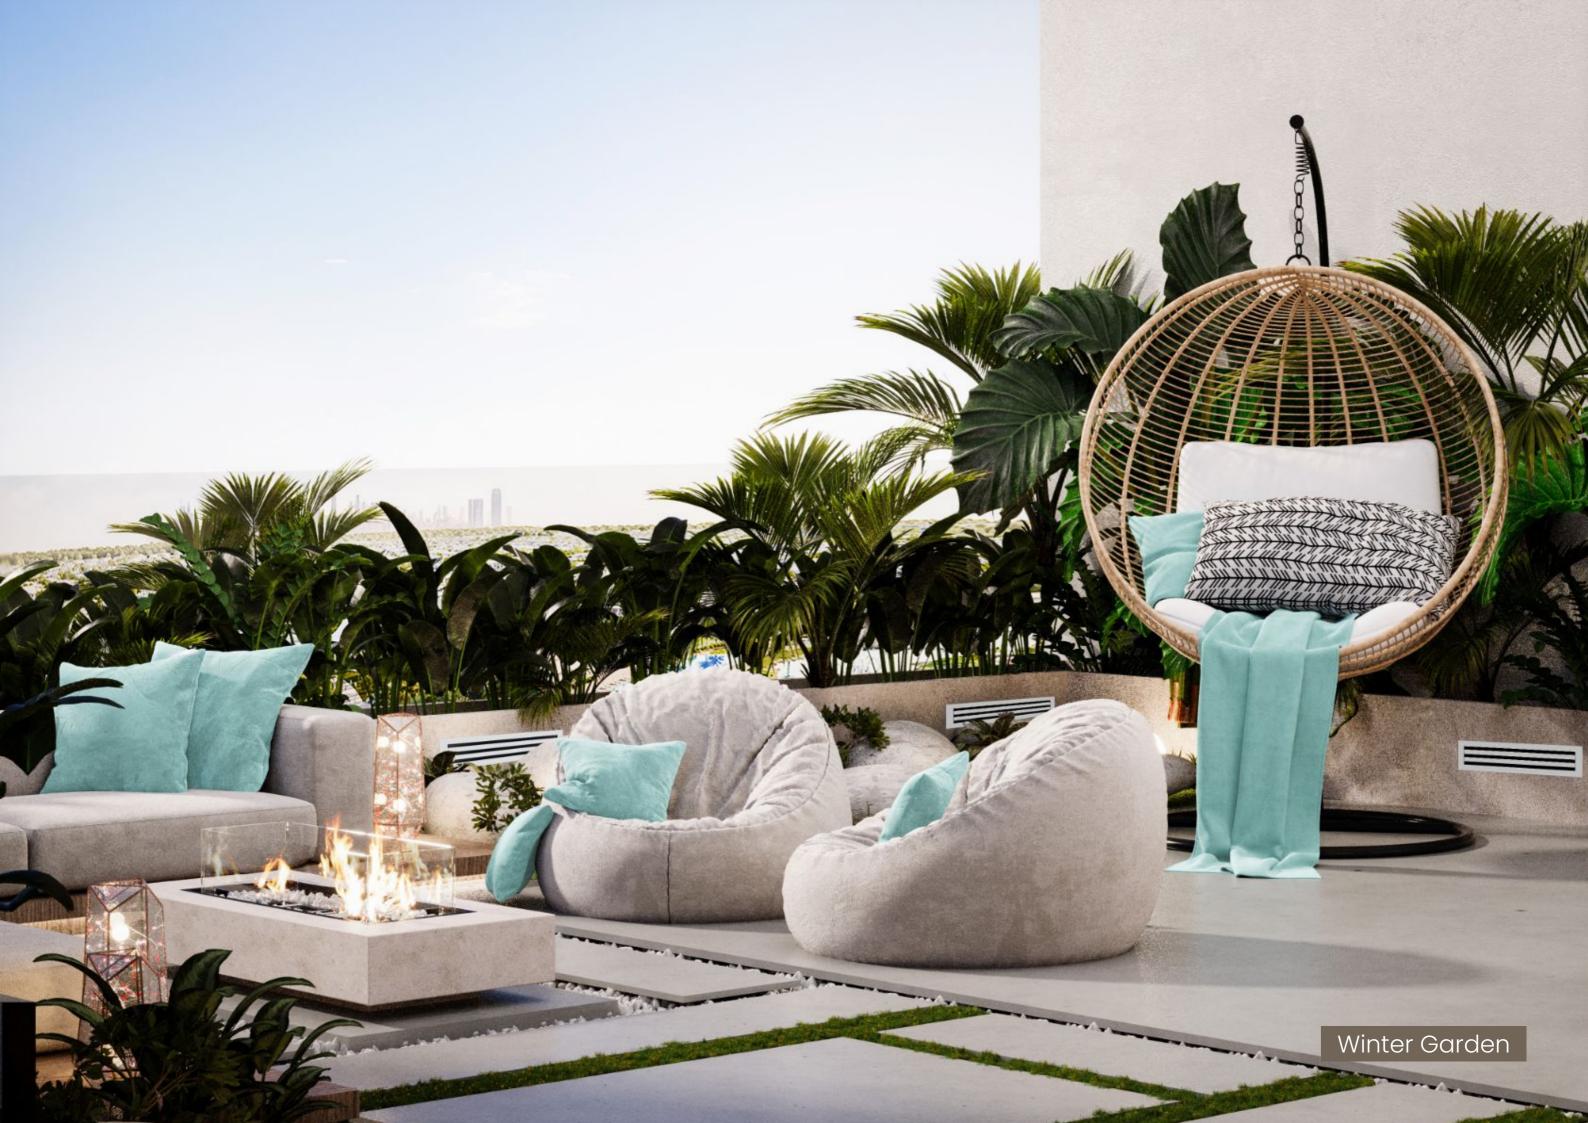

## REEF WINTER GARDEN WHERE WINTER LIVES ALL YEAR LONG

REEF Winter Garden is a place where you will enter and have the winter season regardless of what season we are in!

It is a special climate-controlled space where you can experience the beauty of winter no matter what time of year it is. This unique garden ensures a comfortable environment all year round, offering you an exceptional outdoor experience. Designed for relaxation and quality time, the REEF Winter Garden features a cozy seating area and a dedicated barbecue space, creating the perfect setting for gatherings with family and friends. Whether it's a sunny summer day or a cooler evening, you can always enjoy your Winter garden in complete comfort.