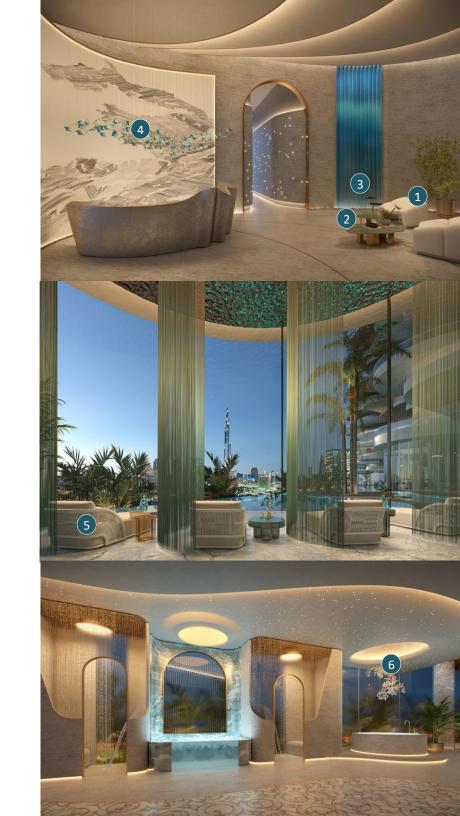

## SPA Callouts

- 1 Teak Wood Marble Flooring & Walls
- Invisible Grey Nuovalato Marble Flooring
- Blue Onyx Accent Walls
- Calacatta Oro Classic Marble with Azul Boquira Flooring
- Champagne Metal Trim General Details
- 6 Laminated Mesh Glass Feature Wall
- Textured Frosted Glass Partition (not in image)
- 8 Water Ripple Metal Ceiling Feature (not in image)
- 9 Wallpaper Feature Behind reception
- 10 Beaded Strings Dividers
- Laminated Mesh Glass Slats Accent Wall
- 12 Wallpaper Wall
- 13 Paint Ceiling

| MATERIAL               | NAME                             | APPLICATION       | SIZE           | THICKNESS | FINISH   | ORIGIN    | BENEFIT                                                                        | IMAGE                                                                                                                                                                                                                                                                                                                                                                                                                                                                                                                                                                                                                                                                                                                                                                                                                                                                                                                                                                                                                                                                                                                                                                                                                                                                                                                                                                                                                                                                                                                                                                                                                                                                                                                                                                                                                                                                                                                                                                                                                                                                                                                          |
|------------------------|----------------------------------|-------------------|----------------|-----------|----------|-----------|--------------------------------------------------------------------------------|--------------------------------------------------------------------------------------------------------------------------------------------------------------------------------------------------------------------------------------------------------------------------------------------------------------------------------------------------------------------------------------------------------------------------------------------------------------------------------------------------------------------------------------------------------------------------------------------------------------------------------------------------------------------------------------------------------------------------------------------------------------------------------------------------------------------------------------------------------------------------------------------------------------------------------------------------------------------------------------------------------------------------------------------------------------------------------------------------------------------------------------------------------------------------------------------------------------------------------------------------------------------------------------------------------------------------------------------------------------------------------------------------------------------------------------------------------------------------------------------------------------------------------------------------------------------------------------------------------------------------------------------------------------------------------------------------------------------------------------------------------------------------------------------------------------------------------------------------------------------------------------------------------------------------------------------------------------------------------------------------------------------------------------------------------------------------------------------------------------------------------|
| Marble                 | Teak Wood                        | Flooring&<br>Wall | 120x120        | 2 cm      | Matt     | China     | <ul><li>Durability</li><li>Ease of maintenance</li></ul>                       |                                                                                                                                                                                                                                                                                                                                                                                                                                                                                                                                                                                                                                                                                                                                                                                                                                                                                                                                                                                                                                                                                                                                                                                                                                                                                                                                                                                                                                                                                                                                                                                                                                                                                                                                                                                                                                                                                                                                                                                                                                                                                                                                |
| Marble                 | Invisible Grey<br>Nuovalato      | Flooring          | 120x120        | 2 cm      | Matt     | Turkey    | <ul><li>Vein-free uniformity</li><li>Durability</li></ul>                      | 对之一                                                                                                                                                                                                                                                                                                                                                                                                                                                                                                                                                                                                                                                                                                                                                                                                                                                                                                                                                                                                                                                                                                                                                                                                                                                                                                                                                                                                                                                                                                                                                                                                                                                                                                                                                                                                                                                                                                                                                                                                                                                                                                                            |
| Marble                 | Blue Onyx                        | Accent Wall       | Cut to<br>Size | 2 cm      | Matt     | Argentena | <ul><li>Light-Transmitting<br/>Properties</li><li>Natural Connection</li></ul> |                                                                                                                                                                                                                                                                                                                                                                                                                                                                                                                                                                                                                                                                                                                                                                                                                                                                                                                                                                                                                                                                                                                                                                                                                                                                                                                                                                                                                                                                                                                                                                                                                                                                                                                                                                                                                                                                                                                                                                                                                                                                                                                                |
| Marble                 | Calacatta Oro<br>Classico        | Flooring          | Cut to<br>Size | 2 cm      | Matt     | Italy     | <ul><li>Versatile Design Element</li><li>Durability and Longevity</li></ul>    |                                                                                                                                                                                                                                                                                                                                                                                                                                                                                                                                                                                                                                                                                                                                                                                                                                                                                                                                                                                                                                                                                                                                                                                                                                                                                                                                                                                                                                                                                                                                                                                                                                                                                                                                                                                                                                                                                                                                                                                                                                                                                                                                |
| Metal                  | Champagne<br>Metal Trim          | Detailing         | Cut to<br>Size | 0.8 mm    |          | -         | <ul><li>Reflective Properties</li><li>Durability and Longevity</li></ul>       |                                                                                                                                                                                                                                                                                                                                                                                                                                                                                                                                                                                                                                                                                                                                                                                                                                                                                                                                                                                                                                                                                                                                                                                                                                                                                                                                                                                                                                                                                                                                                                                                                                                                                                                                                                                                                                                                                                                                                                                                                                                                                                                                |
| Glass                  | Laminated<br>Mesh Glass          | Feature Wall      | Cut to<br>Size | 14 mm     |          | -         | <ul><li>Thermal insulation</li><li>Noise Reduction</li></ul>                   |                                                                                                                                                                                                                                                                                                                                                                                                                                                                                                                                                                                                                                                                                                                                                                                                                                                                                                                                                                                                                                                                                                                                                                                                                                                                                                                                                                                                                                                                                                                                                                                                                                                                                                                                                                                                                                                                                                                                                                                                                                                                                                                                |
| Glass                  | Textured<br>Frosted Glass        | Partition         | Cut to<br>Size |           |          | -         | <ul><li>Soft Diffused Light</li><li>Noise Reduction</li></ul>                  |                                                                                                                                                                                                                                                                                                                                                                                                                                                                                                                                                                                                                                                                                                                                                                                                                                                                                                                                                                                                                                                                                                                                                                                                                                                                                                                                                                                                                                                                                                                                                                                                                                                                                                                                                                                                                                                                                                                                                                                                                                                                                                                                |
| Metal                  | Water ripple<br>Metal            | Feature           | Cut to<br>Size | 0.8 mm    |          | -         | <ul><li>Durability</li><li>Light Reflection</li></ul>                          |                                                                                                                                                                                                                                                                                                                                                                                                                                                                                                                                                                                                                                                                                                                                                                                                                                                                                                                                                                                                                                                                                                                                                                                                                                                                                                                                                                                                                                                                                                                                                                                                                                                                                                                                                                                                                                                                                                                                                                                                                                                                                                                                |
| String                 | Beaded<br>Strings                | Divider           | -              |           |          | -         | <ul><li>Handcrafted Quality</li><li>Versatile Applications</li></ul>           |                                                                                                                                                                                                                                                                                                                                                                                                                                                                                                                                                                                                                                                                                                                                                                                                                                                                                                                                                                                                                                                                                                                                                                                                                                                                                                                                                                                                                                                                                                                                                                                                                                                                                                                                                                                                                                                                                                                                                                                                                                                                                                                                |
| Glass                  | Laminated<br>Mesh Glass<br>Slate | Accent Wall       | Cut to<br>Size | 14 mm     |          | -         | <ul><li>Texture and Visual Interest</li><li>Noise Reduction</li></ul>          |                                                                                                                                                                                                                                                                                                                                                                                                                                                                                                                                                                                                                                                                                                                                                                                                                                                                                                                                                                                                                                                                                                                                                                                                                                                                                                                                                                                                                                                                                                                                                                                                                                                                                                                                                                                                                                                                                                                                                                                                                                                                                                                                |
| Wallpaper              | -                                | Wall              | Cut to<br>Size |           |          | -         |                                                                                |                                                                                                                                                                                                                                                                                                                                                                                                                                                                                                                                                                                                                                                                                                                                                                                                                                                                                                                                                                                                                                                                                                                                                                                                                                                                                                                                                                                                                                                                                                                                                                                                                                                                                                                                                                                                                                                                                                                                                                                                                                                                                                                                |
| Paint                  | Paint                            | Ceiling           | -              |           |          | -         |                                                                                |                                                                                                                                                                                                                                                                                                                                                                                                                                                                                                                                                                                                                                                                                                                                                                                                                                                                                                                                                                                                                                                                                                                                                                                                                                                                                                                                                                                                                                                                                                                                                                                                                                                                                                                                                                                                                                                                                                                                                                                                                                                                                                                                |
| Semi-Precious<br>Stone | Agaztha<br>Cezzanne              | Spa               | Cut to<br>Size | 2 cm      | Polished | Italy     | <ul><li>Durability</li><li>Exquisite Aesthetics</li></ul>                      | The state of the s |