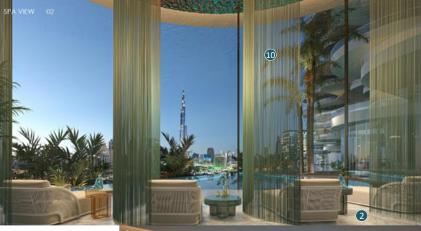

## SPA Callouts

- 1 Teak Wood Marble Flooring & Walls
- Invisible Grey Nuovalato Marble Flooring
- Blue Onyx Accent Walls
- Calacatta Oro Classic Marble with Azul Boquira Flooring
- Champagne Metal Trim General Details
- 6 Laminated Mesh Glass Feature Wall
- Textured Frosted Glass Partition (not in image)
- 8 Water Ripple Metal Ceiling Feature (not in image)
- 9 Wallpaper Feature Behind reception
- 10 Beaded Strings Dividers
- Laminated Mesh Glass Slats Accent Wall
- 12 Wallpaper Wall
- 13 Paint Ceiling

| MATERIAL               | NAME                             | APPLICATION       | SIZE           | THICKNESS | FINISH   | ORIGIN    | BENEFIT                                                                        | IMAGE                                                                                                                                                                                                                                                                                                                                                                                                                                                                                                                                                                                                                                                                                                                                                                                                                                                                                                                                                                                                                                                                                                                                                                                                                                                                                                                                                                                                                                                                                                                                                                                                                                                                                                                                                                                                                                                                                                                                                                                                                                                                                                                          |
|------------------------|----------------------------------|-------------------|----------------|-----------|----------|-----------|--------------------------------------------------------------------------------|--------------------------------------------------------------------------------------------------------------------------------------------------------------------------------------------------------------------------------------------------------------------------------------------------------------------------------------------------------------------------------------------------------------------------------------------------------------------------------------------------------------------------------------------------------------------------------------------------------------------------------------------------------------------------------------------------------------------------------------------------------------------------------------------------------------------------------------------------------------------------------------------------------------------------------------------------------------------------------------------------------------------------------------------------------------------------------------------------------------------------------------------------------------------------------------------------------------------------------------------------------------------------------------------------------------------------------------------------------------------------------------------------------------------------------------------------------------------------------------------------------------------------------------------------------------------------------------------------------------------------------------------------------------------------------------------------------------------------------------------------------------------------------------------------------------------------------------------------------------------------------------------------------------------------------------------------------------------------------------------------------------------------------------------------------------------------------------------------------------------------------|
| Marble                 | Teak Wood                        | Flooring&<br>Wall | 120x120        | 2 cm      | Matt     | China     | <ul><li>Durability</li><li>Ease of maintenance</li></ul>                       |                                                                                                                                                                                                                                                                                                                                                                                                                                                                                                                                                                                                                                                                                                                                                                                                                                                                                                                                                                                                                                                                                                                                                                                                                                                                                                                                                                                                                                                                                                                                                                                                                                                                                                                                                                                                                                                                                                                                                                                                                                                                                                                                |
| Marble                 | Invisible Grey<br>Nuovalato      | Flooring          | 120x120        | 2 cm      | Matt     | Turkey    | <ul><li>Vein-free uniformity</li><li>Durability</li></ul>                      | 对之一                                                                                                                                                                                                                                                                                                                                                                                                                                                                                                                                                                                                                                                                                                                                                                                                                                                                                                                                                                                                                                                                                                                                                                                                                                                                                                                                                                                                                                                                                                                                                                                                                                                                                                                                                                                                                                                                                                                                                                                                                                                                                                                            |
| Marble                 | Blue Onyx                        | Accent Wall       | Cut to<br>Size | 2 cm      | Matt     | Argentena | <ul><li>Light-Transmitting<br/>Properties</li><li>Natural Connection</li></ul> |                                                                                                                                                                                                                                                                                                                                                                                                                                                                                                                                                                                                                                                                                                                                                                                                                                                                                                                                                                                                                                                                                                                                                                                                                                                                                                                                                                                                                                                                                                                                                                                                                                                                                                                                                                                                                                                                                                                                                                                                                                                                                                                                |
| Marble                 | Calacatta Oro<br>Classico        | Flooring          | Cut to<br>Size | 2 cm      | Matt     | Italy     | <ul><li>Versatile Design Element</li><li>Durability and Longevity</li></ul>    |                                                                                                                                                                                                                                                                                                                                                                                                                                                                                                                                                                                                                                                                                                                                                                                                                                                                                                                                                                                                                                                                                                                                                                                                                                                                                                                                                                                                                                                                                                                                                                                                                                                                                                                                                                                                                                                                                                                                                                                                                                                                                                                                |
| Metal                  | Champagne<br>Metal Trim          | Detailing         | Cut to<br>Size | 0.8 mm    |          | -         | <ul><li>Reflective Properties</li><li>Durability and Longevity</li></ul>       |                                                                                                                                                                                                                                                                                                                                                                                                                                                                                                                                                                                                                                                                                                                                                                                                                                                                                                                                                                                                                                                                                                                                                                                                                                                                                                                                                                                                                                                                                                                                                                                                                                                                                                                                                                                                                                                                                                                                                                                                                                                                                                                                |
| Glass                  | Laminated<br>Mesh Glass          | Feature Wall      | Cut to<br>Size | 14 mm     |          | -         | <ul><li>Thermal insulation</li><li>Noise Reduction</li></ul>                   |                                                                                                                                                                                                                                                                                                                                                                                                                                                                                                                                                                                                                                                                                                                                                                                                                                                                                                                                                                                                                                                                                                                                                                                                                                                                                                                                                                                                                                                                                                                                                                                                                                                                                                                                                                                                                                                                                                                                                                                                                                                                                                                                |
| Glass                  | Textured<br>Frosted Glass        | Partition         | Cut to<br>Size |           |          | -         | <ul><li>Soft Diffused Light</li><li>Noise Reduction</li></ul>                  |                                                                                                                                                                                                                                                                                                                                                                                                                                                                                                                                                                                                                                                                                                                                                                                                                                                                                                                                                                                                                                                                                                                                                                                                                                                                                                                                                                                                                                                                                                                                                                                                                                                                                                                                                                                                                                                                                                                                                                                                                                                                                                                                |
| Metal                  | Water ripple<br>Metal            | Feature           | Cut to<br>Size | 0.8 mm    |          | -         | <ul><li>Durability</li><li>Light Reflection</li></ul>                          |                                                                                                                                                                                                                                                                                                                                                                                                                                                                                                                                                                                                                                                                                                                                                                                                                                                                                                                                                                                                                                                                                                                                                                                                                                                                                                                                                                                                                                                                                                                                                                                                                                                                                                                                                                                                                                                                                                                                                                                                                                                                                                                                |
| String                 | Beaded<br>Strings                | Divider           | -              |           |          | -         | <ul><li>Handcrafted Quality</li><li>Versatile Applications</li></ul>           |                                                                                                                                                                                                                                                                                                                                                                                                                                                                                                                                                                                                                                                                                                                                                                                                                                                                                                                                                                                                                                                                                                                                                                                                                                                                                                                                                                                                                                                                                                                                                                                                                                                                                                                                                                                                                                                                                                                                                                                                                                                                                                                                |
| Glass                  | Laminated<br>Mesh Glass<br>Slate | Accent Wall       | Cut to<br>Size | 14 mm     |          | -         | <ul><li>Texture and Visual Interest</li><li>Noise Reduction</li></ul>          |                                                                                                                                                                                                                                                                                                                                                                                                                                                                                                                                                                                                                                                                                                                                                                                                                                                                                                                                                                                                                                                                                                                                                                                                                                                                                                                                                                                                                                                                                                                                                                                                                                                                                                                                                                                                                                                                                                                                                                                                                                                                                                                                |
| Wallpaper              | -                                | Wall              | Cut to<br>Size |           |          | -         |                                                                                |                                                                                                                                                                                                                                                                                                                                                                                                                                                                                                                                                                                                                                                                                                                                                                                                                                                                                                                                                                                                                                                                                                                                                                                                                                                                                                                                                                                                                                                                                                                                                                                                                                                                                                                                                                                                                                                                                                                                                                                                                                                                                                                                |
| Paint                  | Paint                            | Ceiling           | -              |           |          | -         |                                                                                |                                                                                                                                                                                                                                                                                                                                                                                                                                                                                                                                                                                                                                                                                                                                                                                                                                                                                                                                                                                                                                                                                                                                                                                                                                                                                                                                                                                                                                                                                                                                                                                                                                                                                                                                                                                                                                                                                                                                                                                                                                                                                                                                |
| Semi-Precious<br>Stone | Agaztha<br>Cezzanne              | Spa               | Cut to<br>Size | 2 cm      | Polished | Italy     | <ul><li>Durability</li><li>Exquisite Aesthetics</li></ul>                      | The state of the s |