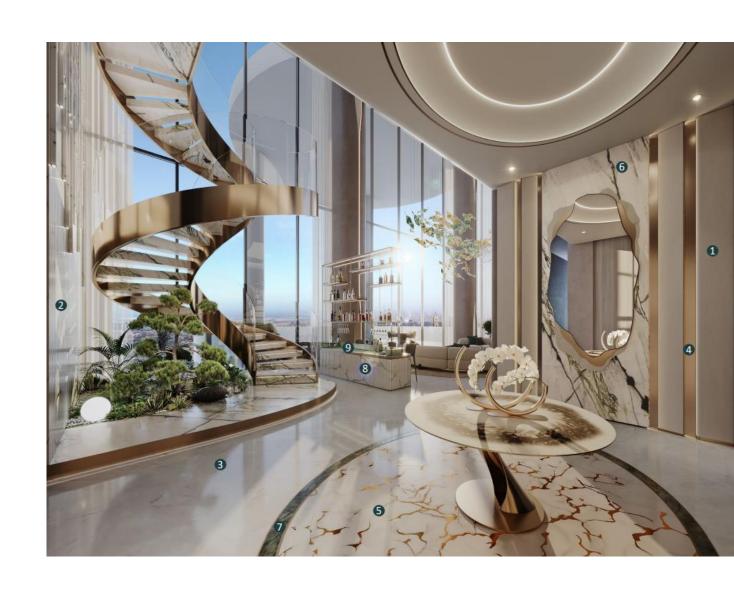

#### Penthouse Entrance | Callouts

- Leather Effect Wallpaper
- 2 Statuario Marble Wall & Staircase
- 3 Ghiaccio Ice Marble Flooring
- Bronze Metal Detailing
- Ghiaccio Ice Marble + Metal Inlay
- 6 Accent Marble Walls & Staircase
- Vivid Green Marble Flooring Border
- 8 Fluted Statuario Bar Front
- Green Anasian Marble Bar Top

| MATERIAL                | NAME                           | APPLICATION          | SIZE             | THICKNESS | FINISH   | ORIGIN    | BENEFIT                                                                                                                        | IMAGE |
|-------------------------|--------------------------------|----------------------|------------------|-----------|----------|-----------|--------------------------------------------------------------------------------------------------------------------------------|-------|
| Wallpaper               | Leather<br>Effect<br>Wallpaper | Walls                | Cut to<br>Size   | -         | +        | -         | <ul><li>Opulent Aesthetics</li><li>Customization and<br/>Consistency</li></ul>                                                 |       |
| Marble                  | Statuario                      | Wall &<br>Staircase  | Cut to<br>Size   | 2 cm      | Polished | Italy     | <ul> <li>Resistant to bacteria and allergens, contributes to hygiene</li> <li>High durability</li> </ul>                       | 5     |
| Marble                  | Ghiaccio Ice                   | Flooring             | Cut to<br>Size   | 2 cm      | Polished | Greece    | <ul><li>Naturally stays cool,</li><li>Enhances comfort in warmer climates</li></ul>                                            |       |
| Metal                   | Bronze Metal                   | Detailing            | Cut to<br>Size   | 2 cm      | Brushed  | -         | <ul><li>Architectural focal point</li><li>Durability and longevity</li></ul>                                                   |       |
| Marble +<br>Metal Inlay | Ghiaccio Ice                   | Flooring             | 120x12<br>0 (cm) | 2 cm      | Polished | Greece    | <ul><li>Exquisite fusion</li><li>Customized Elegance</li></ul>                                                                 | 3     |
| Marble                  | Accent<br>Marble               | Walls &<br>Staircase | Cut to<br>Size   | 2 cm      | Polished | -         | <ul><li>Distinctive colour &amp; versatility</li><li>Durability</li></ul>                                                      |       |
| Marble                  | Vivid Green                    | Floor Border         | Cut to<br>Size   | 2 cm      | Polished | Guatemala | <ul><li>Resistance to wear and tear</li><li>Naturally heat resistant</li></ul>                                                 |       |
| Fluted<br>Marble        | Statuario                      | Bar Front            | Cut to<br>Size   | 2 cm      | Polished | Italy     | <ul> <li>Visually captivating &amp; distinctive focal point</li> <li>Offers longevity &amp; resilience</li> </ul>              |       |
| Marble                  | Green<br>Anasian               | Bar Top              | Cut to<br>Size   | 2 cm      | Polished | India     | <ul> <li>Offers versatility</li> <li>Durability, making it<br/>suitable for a high-<br/>traffic area like a bar top</li> </ul> |       |