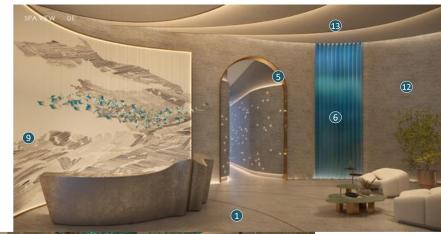

## SPA Callouts

- 1 Teak Wood Marble Flooring & Walls
- Invisible Grey Nuovalato Marble Flooring
- Blue Onyx Accent Walls
- Calacatta Oro Classic Marble with Azul Boquira Flooring
- Champagne Metal Trim General Details
- 6 Laminated Mesh Glass Feature Wall
- Textured Frosted Glass Partition (not in image)
- 8 Water Ripple Metal Ceiling Feature (not in image)
- 9 Wallpaper Feature Behind reception
- 10 Beaded Strings Dividers
- Laminated Mesh Glass Slats Accent Wall
- 12 Wallpaper Wall
- 13 Paint Ceiling

| MATERIAL               | NAME                             | APPLICATION       | SIZE           | THICKNESS | FINISH   | ORIGIN    | BENEFIT                                                                        | IMAGE                                                                                                                                                                                                                                                                                                                                                                                                                                                                                                                                                                                                                                                                                                                                                                                                                                                                                                                                                                                                                                                                                                                                                                                                                                                                                                                                                                                                                                                                                                                                                                                                                                                                                                                                                                                                                                                                                                                                                                                                                                                                                                                          |
|------------------------|----------------------------------|-------------------|----------------|-----------|----------|-----------|--------------------------------------------------------------------------------|--------------------------------------------------------------------------------------------------------------------------------------------------------------------------------------------------------------------------------------------------------------------------------------------------------------------------------------------------------------------------------------------------------------------------------------------------------------------------------------------------------------------------------------------------------------------------------------------------------------------------------------------------------------------------------------------------------------------------------------------------------------------------------------------------------------------------------------------------------------------------------------------------------------------------------------------------------------------------------------------------------------------------------------------------------------------------------------------------------------------------------------------------------------------------------------------------------------------------------------------------------------------------------------------------------------------------------------------------------------------------------------------------------------------------------------------------------------------------------------------------------------------------------------------------------------------------------------------------------------------------------------------------------------------------------------------------------------------------------------------------------------------------------------------------------------------------------------------------------------------------------------------------------------------------------------------------------------------------------------------------------------------------------------------------------------------------------------------------------------------------------|
| Marble                 | Teak Wood                        | Flooring&<br>Wall | 120x120        | 2 cm      | Matt     | China     | <ul><li>Durability</li><li>Ease of maintenance</li></ul>                       |                                                                                                                                                                                                                                                                                                                                                                                                                                                                                                                                                                                                                                                                                                                                                                                                                                                                                                                                                                                                                                                                                                                                                                                                                                                                                                                                                                                                                                                                                                                                                                                                                                                                                                                                                                                                                                                                                                                                                                                                                                                                                                                                |
| Marble                 | Invisible Grey<br>Nuovalato      | Flooring          | 120x120        | 2 cm      | Matt     | Turkey    | <ul><li>Vein-free uniformity</li><li>Durability</li></ul>                      | 对之一                                                                                                                                                                                                                                                                                                                                                                                                                                                                                                                                                                                                                                                                                                                                                                                                                                                                                                                                                                                                                                                                                                                                                                                                                                                                                                                                                                                                                                                                                                                                                                                                                                                                                                                                                                                                                                                                                                                                                                                                                                                                                                                            |
| Marble                 | Blue Onyx                        | Accent Wall       | Cut to<br>Size | 2 cm      | Matt     | Argentena | <ul><li>Light-Transmitting<br/>Properties</li><li>Natural Connection</li></ul> |                                                                                                                                                                                                                                                                                                                                                                                                                                                                                                                                                                                                                                                                                                                                                                                                                                                                                                                                                                                                                                                                                                                                                                                                                                                                                                                                                                                                                                                                                                                                                                                                                                                                                                                                                                                                                                                                                                                                                                                                                                                                                                                                |
| Marble                 | Calacatta Oro<br>Classico        | Flooring          | Cut to<br>Size | 2 cm      | Matt     | Italy     | <ul><li>Versatile Design Element</li><li>Durability and Longevity</li></ul>    |                                                                                                                                                                                                                                                                                                                                                                                                                                                                                                                                                                                                                                                                                                                                                                                                                                                                                                                                                                                                                                                                                                                                                                                                                                                                                                                                                                                                                                                                                                                                                                                                                                                                                                                                                                                                                                                                                                                                                                                                                                                                                                                                |
| Metal                  | Champagne<br>Metal Trim          | Detailing         | Cut to<br>Size | 0.8 mm    |          | -         | <ul><li>Reflective Properties</li><li>Durability and Longevity</li></ul>       |                                                                                                                                                                                                                                                                                                                                                                                                                                                                                                                                                                                                                                                                                                                                                                                                                                                                                                                                                                                                                                                                                                                                                                                                                                                                                                                                                                                                                                                                                                                                                                                                                                                                                                                                                                                                                                                                                                                                                                                                                                                                                                                                |
| Glass                  | Laminated<br>Mesh Glass          | Feature Wall      | Cut to<br>Size | 14 mm     |          | -         | <ul><li>Thermal insulation</li><li>Noise Reduction</li></ul>                   |                                                                                                                                                                                                                                                                                                                                                                                                                                                                                                                                                                                                                                                                                                                                                                                                                                                                                                                                                                                                                                                                                                                                                                                                                                                                                                                                                                                                                                                                                                                                                                                                                                                                                                                                                                                                                                                                                                                                                                                                                                                                                                                                |
| Glass                  | Textured<br>Frosted Glass        | Partition         | Cut to<br>Size |           |          | -         | <ul><li>Soft Diffused Light</li><li>Noise Reduction</li></ul>                  |                                                                                                                                                                                                                                                                                                                                                                                                                                                                                                                                                                                                                                                                                                                                                                                                                                                                                                                                                                                                                                                                                                                                                                                                                                                                                                                                                                                                                                                                                                                                                                                                                                                                                                                                                                                                                                                                                                                                                                                                                                                                                                                                |
| Metal                  | Water ripple<br>Metal            | Feature           | Cut to<br>Size | 0.8 mm    |          | -         | <ul><li>Durability</li><li>Light Reflection</li></ul>                          |                                                                                                                                                                                                                                                                                                                                                                                                                                                                                                                                                                                                                                                                                                                                                                                                                                                                                                                                                                                                                                                                                                                                                                                                                                                                                                                                                                                                                                                                                                                                                                                                                                                                                                                                                                                                                                                                                                                                                                                                                                                                                                                                |
| String                 | Beaded<br>Strings                | Divider           | -              |           |          | -         | <ul><li>Handcrafted Quality</li><li>Versatile Applications</li></ul>           |                                                                                                                                                                                                                                                                                                                                                                                                                                                                                                                                                                                                                                                                                                                                                                                                                                                                                                                                                                                                                                                                                                                                                                                                                                                                                                                                                                                                                                                                                                                                                                                                                                                                                                                                                                                                                                                                                                                                                                                                                                                                                                                                |
| Glass                  | Laminated<br>Mesh Glass<br>Slate | Accent Wall       | Cut to<br>Size | 14 mm     |          | -         | <ul><li>Texture and Visual Interest</li><li>Noise Reduction</li></ul>          |                                                                                                                                                                                                                                                                                                                                                                                                                                                                                                                                                                                                                                                                                                                                                                                                                                                                                                                                                                                                                                                                                                                                                                                                                                                                                                                                                                                                                                                                                                                                                                                                                                                                                                                                                                                                                                                                                                                                                                                                                                                                                                                                |
| Wallpaper              | -                                | Wall              | Cut to<br>Size |           |          | -         |                                                                                |                                                                                                                                                                                                                                                                                                                                                                                                                                                                                                                                                                                                                                                                                                                                                                                                                                                                                                                                                                                                                                                                                                                                                                                                                                                                                                                                                                                                                                                                                                                                                                                                                                                                                                                                                                                                                                                                                                                                                                                                                                                                                                                                |
| Paint                  | Paint                            | Ceiling           | -              |           |          | -         |                                                                                |                                                                                                                                                                                                                                                                                                                                                                                                                                                                                                                                                                                                                                                                                                                                                                                                                                                                                                                                                                                                                                                                                                                                                                                                                                                                                                                                                                                                                                                                                                                                                                                                                                                                                                                                                                                                                                                                                                                                                                                                                                                                                                                                |
| Semi-Precious<br>Stone | Agaztha<br>Cezzanne              | Spa               | Cut to<br>Size | 2 cm      | Polished | Italy     | <ul><li>Durability</li><li>Exquisite Aesthetics</li></ul>                      | The state of the s |