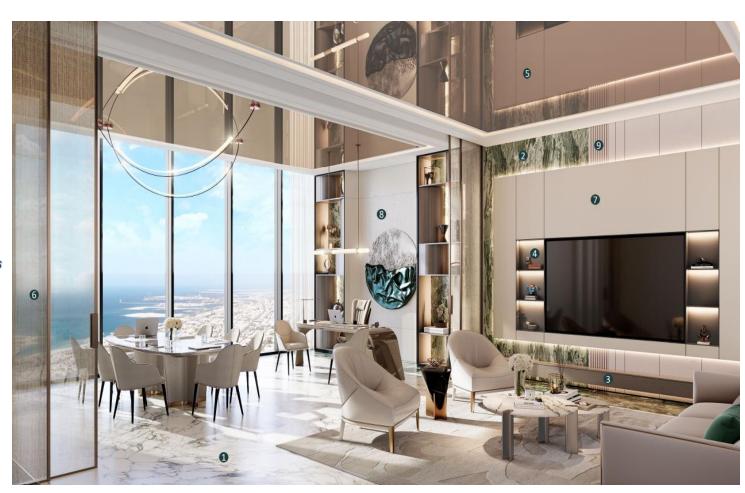

## Family Living | Callouts

- Leather Effect Wallpaper
- Q Ghiaccio Ice Marble Flooring
- 3 Timber Veneer Sliding Door
- 4 Accent marble
- Bronze Metal Detailing
- 6 Bronze Laminate-Kitchen Cabinets
- Lacquer-TV wall

| MATERIAL          | NAME                           | APPLICATION                | SIZE           | THICKNESS | FINISH   | ORIGIN | BENEFIT                                                                                                    | IMAGE |
|-------------------|--------------------------------|----------------------------|----------------|-----------|----------|--------|------------------------------------------------------------------------------------------------------------|-------|
| Wallpaper         | Leather<br>Effect<br>Wallpaper | Walls                      | Cut to<br>Size | -         | -        | -      | <ul><li>Opulent Aesthetics</li><li>Customization and<br/>Consistency</li></ul>                             |       |
| Marble            | Ghiaccio Ice                   | Flooring                   | Cut to<br>Size | 2 cm      | Polished | Greece | <ul><li>Naturally stays cool,</li><li>Enhances comfort in warmer climates</li></ul>                        |       |
| Panel             | Timber<br>Veneer               | Sliding Door               | Cut to<br>Size | -         | -        | -      | <ul><li>Durability and stability</li><li>Offers consistent quality<br/>and appearance</li></ul>            |       |
| Marble            | Accent<br>Marble               | Island Top                 | Cut to<br>Size | 2 cm      | Polished | -      | <ul><li>Distinctive colour &amp; versatility</li><li>Durability</li></ul>                                  |       |
| Metal             | Bronze Metal                   | Detailing                  | Cut to<br>Size | 2 cm      | Brushed  | -      | <ul><li>Architectural focal point</li><li>Durability and longevity</li></ul>                               |       |
| Door<br>Covering  | Bronze<br>Laminate             | Kitchen<br>Cabinet<br>Door | Cut to<br>Size |           | -        |        | <ul><li>Durability and Low<br/>Maintenance</li><li>Consistency in<br/>Appearance</li></ul>                 |       |
| Coating<br>Liquid | Lacquer                        | TV wall                    | Cut to<br>Size |           | Brushed  |        | <ul> <li>High-gloss finish to<br/>surfaces</li> <li>Provides a durable and<br/>protective layer</li> </ul> |       |