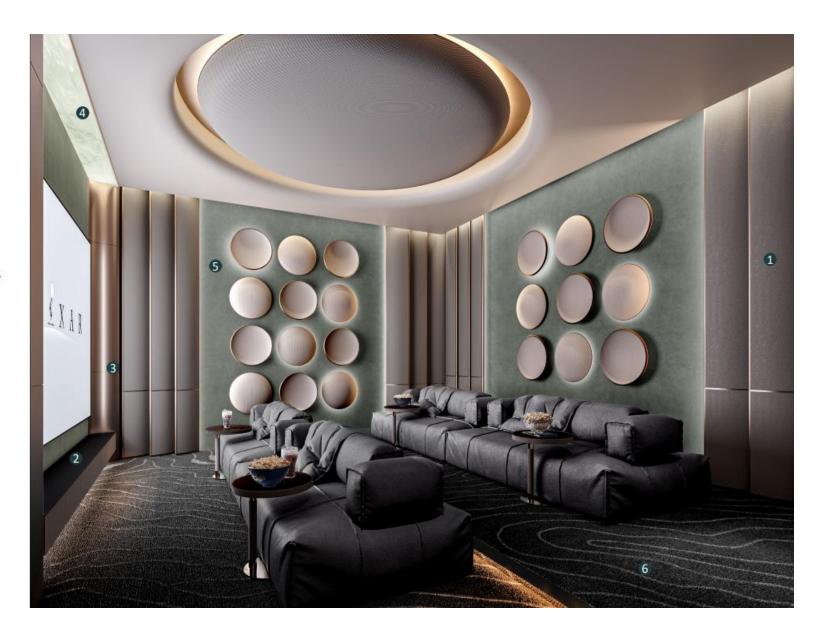

# Cinema | Callouts

- Acoustic Fabric Wall Panelling
- 2 Silver Wave Marble Joinery inlay
- 3 Bronze Metal Detailing
- 4 Green Onyx Ceiling
- Faux Seude Wall
- 6 Bamboo Silk Fitted Carpet

| MATERIAL   | NAME                         | APPLICATION   | SIZE           | THICKNESS | FINISH   | ORIGIN | BENEFIT                                                                                                               | IMAGE |
|------------|------------------------------|---------------|----------------|-----------|----------|--------|-----------------------------------------------------------------------------------------------------------------------|-------|
| Wall Panel | Acoustic<br>Fabric           | Wall          | Cut to<br>Size |           | -        | -      | <ul> <li>Enhanced acoustic<br/>Comfort</li> <li>Temperature and<br/>moisture regulation</li> </ul>                    |       |
| Marble     | Silver Wave<br>Marble        | Joinery Inlay | Cut to<br>Size |           | Polished | Greece | <ul><li>Unique design elements</li><li>Durability and longevity</li></ul>                                             |       |
| Metal      | Bronze Metal                 | Detailing     | Cut to<br>Size |           | -        | -      | <ul><li>Architectural focal point</li><li>Durability and longevity</li></ul>                                          |       |
| Marble     | Green Onyx                   | Ceiling       | Cut to<br>Size |           | Polished | Brazil | <ul><li>Natural translucency</li><li>Unique and opulent touch</li></ul>                                               |       |
| Fabric     | Faux Suede                   | wall          | Cut to<br>Size |           | Brushed  | -      | <ul><li>Soft and tactile Comfort</li><li>Sound absorption</li></ul>                                                   |       |
| Carpet     | Bamboo Silk<br>Fitted Carpet | Carpet        | Cut to<br>Size |           | -        |        | <ul> <li>Soft texture underfoot</li> <li>Bamboo silk has natural<br/>temperature-regulating<br/>properties</li> </ul> |       |