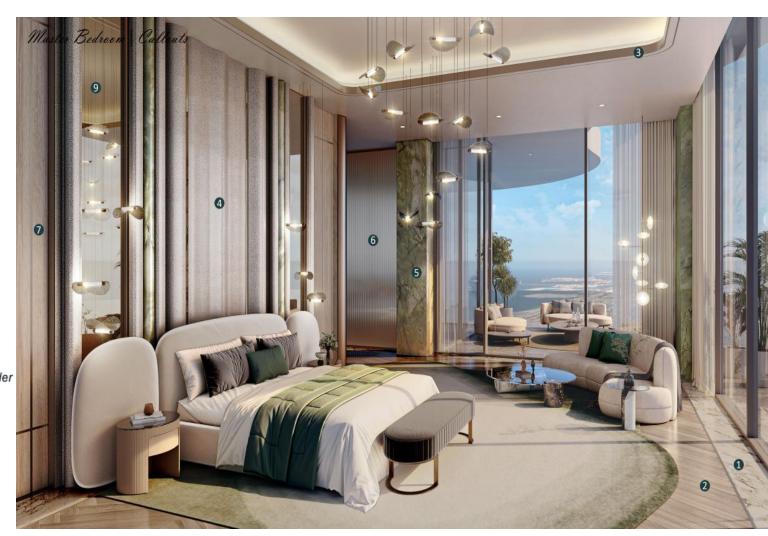

#### Master Bedroom | Callouts

- Alpinus Marble-Flooring
- 2 Herringbone Parquet Flooring
- 3 Bronze Metal Detailing
- Shagreen Leather Headboard Wall
- Green Onyx Wall
- 6 Flutted Glass Wall
- Timber Veneer Doors
- 8 Suede Effect wallpaper-not visible on render
- Tinted Bonze Mirror Headboard Wall

| MATERIAL  | NAME                       | APPLICATION       | SIZE           | THICKNESS | FINISH   | ORIGIN | BENEFIT                                                                                                                                 | IMAGE |
|-----------|----------------------------|-------------------|----------------|-----------|----------|--------|-----------------------------------------------------------------------------------------------------------------------------------------|-------|
| Marble    | Alpinus                    | Flooring          | Cut to<br>Size | -         | -        | -      | <ul><li>Durability &amp; Cooling<br/>Properties</li><li>Low Maintenance</li></ul>                                                       | - 1/2 |
| Paraquet  | Herringbone                | Flooring          | Cut to<br>Size | 2 cm      | Polished | Greece | <ul> <li>Design versatility</li> <li>Offers durability and<br/>resilience, ensuring a<br/>long-lasting and high-<br/>quality</li> </ul> |       |
| Metal     | Bronze Metal               | Detailing         | Cut to<br>Size | -         | -        | +      | <ul><li>Architectural focal point</li><li>Durability and longevity</li></ul>                                                            |       |
| Leather   | Shagreen<br>Leather        | Headboard<br>Wall | Cut to<br>Size | 2 cm      | Polished | ÷      | <ul><li>Durability and Longevity</li><li>Exquisite Texture</li></ul>                                                                    |       |
| Marble    | Green Onyx                 | Wall              | Cut to<br>Size | 2 cm      | Brushed  | -      | <ul><li>Natural translucency</li><li>Unique and opulent touch</li></ul>                                                                 |       |
| Glass     | Fluted Glass               | Wall              | Cut to<br>Size |           | -        |        | <ul><li>Visual texture &amp; depth to<br/>enhance design.</li><li>Natural light optimization</li></ul>                                  |       |
| Panel     | Timber<br>Veneer           | Doors             | Cut to<br>Size | 2 cm      | Brushed  | -      | <ul><li>Durability and stability</li><li>Offers consistent quality<br/>and appearance</li></ul>                                         |       |
| Wallpaper | Suede Effect<br>Wallpaper  | +                 | Cut to<br>Size |           |          |        | <ul><li>Warmth and Comfort</li><li>Sound Absorption</li></ul>                                                                           |       |
| Mirror    | Tinted<br>Bronze<br>Mirror | Headboard<br>Wall | Cut to<br>Size |           |          |        | <ul><li>Warmth and Depth</li><li>Architectural<br/>Enhancement</li></ul>                                                                |       |