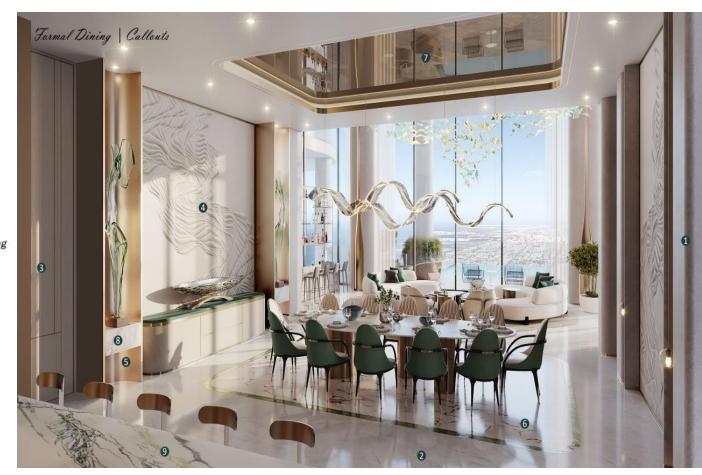

#### Formal Dining | Callouts

- Leather Effect Wallpaper
- 2 Ghiaccio Ice Marble Flooring
- 3 Timber Veneer Sliding Door
- 4 Leather Accent wall
- Bronze Metal Detailing
- 6 Ghiaccio Ice Marble + Metal Inlay Under Dinning Flooring
- Tinted Bronze Mirror Ceiling
- 8 Statuario Marble Niche Plinth
- Accent Green Marble Island Top
- Vivid Green Marble Flooring Border

| MATERIAL  | NAME                           | APPLICATION        | SIZE             | THICKNESS | FINISH   | ORIGIN    | BENEFIT                                                                                                  | IMAGE |
|-----------|--------------------------------|--------------------|------------------|-----------|----------|-----------|----------------------------------------------------------------------------------------------------------|-------|
| Wallpaper | Leather<br>Effect<br>Wallpaper | Walls              | Cut to<br>Size   | 7         | -        | -         | <ul><li>Opulent Aesthetics</li><li>Customization and<br/>Consistency</li></ul>                           |       |
| Marble    | Ghiaccio Ice                   | Flooring           | Cut to<br>Size   | 2 cm      | Polished | Greece    | <ul><li>Naturally stays cool,</li><li>Enhances comfort in warmer climates</li></ul>                      |       |
| Panel     | Timber<br>Veneer               | Sliding Door       | Cut to<br>Size   | -         | -        | -         | <ul><li>Durability and stability</li><li>Offers consistent quality<br/>and appearance</li></ul>          |       |
| Wall      | Leather                        | Accent Wall        | Cut to<br>Size   | -         |          |           | <ul><li>Opulence, &amp; sumptuous aesthetic</li><li>Warmth &amp; texture</li></ul>                       |       |
| Metal     | Bronze Metal                   | Detailing          | Cut to<br>Size   | 2 cm      | Brushed  | -         | <ul><li>Architectural focal point</li><li>Durability and longevity</li></ul>                             |       |
| Marble    | Ghiaccio Ice+<br>Metal inlay   | Dining<br>Flooring | 120x12<br>0 (cm) | 2 cm      | Polished | Greece    | <ul><li>Exquisite fusion</li><li>Customized Elegance</li></ul>                                           | 9     |
| Mirror    | Tinted<br>Bronze               | Cieling            | Cut to<br>Size   | -         | -        | -         | <ul><li> Elegant Aesthetic</li><li> Warmth and Depth</li></ul>                                           |       |
| Marble    | Statuario                      | Niche Plinth       | Cut to<br>Size   | 2 cm      | Polished | Italy     | <ul> <li>Resistant to bacteria and allergens, contributes to hygiene</li> <li>High durability</li> </ul> |       |
| Marble    | Accent<br>Marble               | Island Top         | Cut to<br>Size   | 2 cm      | Polished | -         | <ul><li>Distinctive colour &amp; versatility</li><li>Durability</li></ul>                                | MA    |
| Marble    | Vivid Green                    | Floor Border       | Cut to<br>Size   | 2 cm      | Polished | Guatemala | <ul><li>Resistance to wear and tear</li><li>Naturally heat resistant</li></ul>                           |       |