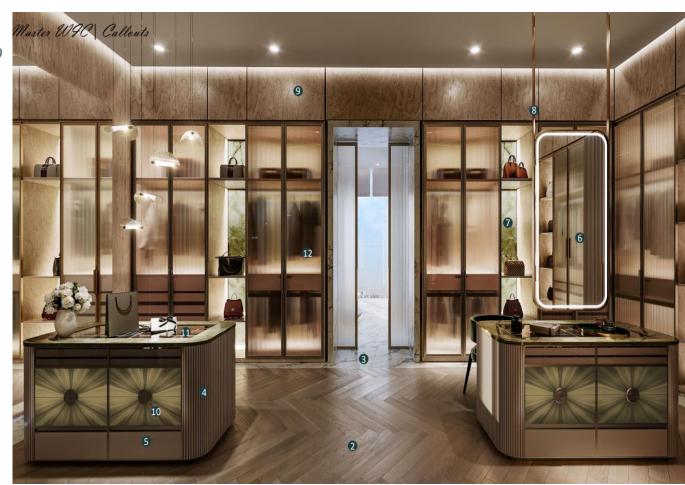

#### Master WIC | Callouts

- Timber Veneer Island Drawer insert(non visible on render)
- 2 Herringbone Parquet Flooring
- 3 Alpinus Marble Flooring
- 4 Fluted Lacquer Island Front
- Plain Lamininate Island Front
- 6 Silver Mirror Island
- Green Onyx Closet Back & Island Top
- 8 Bronze Metal Detailing
- Burled Timber Veneer Cabinet Interior & Wall
- Straw Marquetry Island Front
- Tinted Glass Island Top
- Flutted Glass Shutters

| MATERIAL       | NAME                    | APPLICATION                   | SIZE           | THICKNESS | FINISH  | ORIGIN | BENEFIT                                                                                                                             | IMAGE |
|----------------|-------------------------|-------------------------------|----------------|-----------|---------|--------|-------------------------------------------------------------------------------------------------------------------------------------|-------|
| Panel          | Timber<br>Veneer        | Sliding Door                  | Cut to<br>Size | -         | -       | -      | <ul><li>Durability and stability</li><li>Offers consistent quality and appearance</li></ul>                                         |       |
| Parquet        | Herringbone             | Flooring                      | Cut to<br>Size | -         | -       | -      | <ul> <li>Design versatility</li> <li>Offers durability and resilience,<br/>ensuring a long-lasting and high-<br/>quality</li> </ul> |       |
| Marble         | Alpinus                 | Flooring                      | Cut to<br>Size | -         | -       | -      | <ul><li>Durability &amp; Cooling Properties</li><li>Low Maintenance</li></ul>                                                       | 2     |
| Coating Liquid | Fluted<br>Lacquer       | TV wall                       | Cut to<br>Size | -         | Brushed | -      | <ul><li>Textural Depth</li><li>Reflective Surface</li></ul>                                                                         |       |
|                | Plain<br>Lamininate     | Island Front                  |                | -         | -       | -      | <ul><li>Integration with Other Materials</li><li>Ease of Maintenance</li></ul>                                                      |       |
| Mirror         | Silver Mirror           | Island                        |                | -         | -       | -      | <ul><li>Light Enhancement</li><li>Elegant Reflection</li></ul>                                                                      |       |
| Marble         | Green Onyx              | Closet Back<br>& Island Top   |                | -         | -       | -      | <ul><li> Elegant Aesthetic</li><li> Warmth and Depth</li></ul>                                                                      | 1     |
| Metal          | Bronze Metal            | Detailing                     | Cut to<br>Size | 2 cm      | Brushed | -      | <ul><li>Architectural focal point</li><li>Durability and longevity</li></ul>                                                        |       |
| Panel          | Burled Timber<br>Veneer | Cabinet<br>Interior &<br>Wall | Cut to<br>Size | 2 cm      | -       | -      | <ul><li>Warmth and Richness</li><li>Unique and Rare Patterns</li></ul>                                                              |       |
|                | Straw<br>Marquetry      | Island Front                  | Cut to<br>Size | 2 cm      | -       | -      | <ul><li>Natural Texture and Warmth</li><li>Exclusivity and Rarity</li></ul>                                                         |       |
| Glass          | Tinted Glass            | Island Top                    | Cut to<br>Size | -         | -       | -      | <ul><li>Light Control</li><li>Reflective Qualities</li></ul>                                                                        |       |
| Glass          | Fluted Glass<br>Shutter | Shutters                      |                | -         | -       | -      | <ul><li>Visual texture &amp; depth to<br/>enhance design.</li><li>Natural light optimization</li></ul>                              |       |