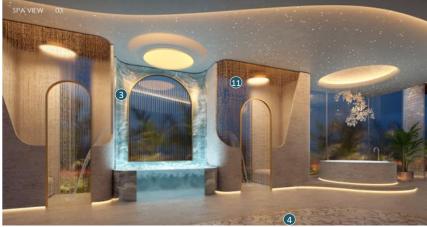

## SPA Callouts

- 1 Teak Wood Marble Flooring & Walls
- Invisible Grey Nuovalato Marble Flooring
- Blue Onyx Accent Walls
- Calacatta Oro Classic Marble with Azul Boquira Flooring
- Champagne Metal Trim General Details
- 6 Laminated Mesh Glass Feature Wall
- Textured Frosted Glass Partition (not in image)
- 8 Water Ripple Metal Ceiling Feature (not in image)
- 9 Wallpaper Feature Behind reception
- 10 Beaded Strings Dividers
- Laminated Mesh Glass Slats Accent Wall
- 12 Wallpaper Wall
- 13 Paint Ceiling

| MATERIAL               | NAME                             | APPLICATION       | SIZE           | THICKNESS | FINISH   | ORIGIN    | BENEFIT                                                                        | IMAGE                                                                                                                                                                                                                                                                                                                                                                                                                                                                                                                                                                                                                                                                                                                                                                                                                                                                                                                                                                                                                                                                                                                                                                                                                                                                                                                                                                                                                                                                                                                                                                                                                                                                                                                                                                                                                                                                                                                                                                                                                                                                                                                          |
|------------------------|----------------------------------|-------------------|----------------|-----------|----------|-----------|--------------------------------------------------------------------------------|--------------------------------------------------------------------------------------------------------------------------------------------------------------------------------------------------------------------------------------------------------------------------------------------------------------------------------------------------------------------------------------------------------------------------------------------------------------------------------------------------------------------------------------------------------------------------------------------------------------------------------------------------------------------------------------------------------------------------------------------------------------------------------------------------------------------------------------------------------------------------------------------------------------------------------------------------------------------------------------------------------------------------------------------------------------------------------------------------------------------------------------------------------------------------------------------------------------------------------------------------------------------------------------------------------------------------------------------------------------------------------------------------------------------------------------------------------------------------------------------------------------------------------------------------------------------------------------------------------------------------------------------------------------------------------------------------------------------------------------------------------------------------------------------------------------------------------------------------------------------------------------------------------------------------------------------------------------------------------------------------------------------------------------------------------------------------------------------------------------------------------|
| Marble                 | Teak Wood                        | Flooring&<br>Wall | 120x120        | 2 cm      | Matt     | China     | <ul><li>Durability</li><li>Ease of maintenance</li></ul>                       |                                                                                                                                                                                                                                                                                                                                                                                                                                                                                                                                                                                                                                                                                                                                                                                                                                                                                                                                                                                                                                                                                                                                                                                                                                                                                                                                                                                                                                                                                                                                                                                                                                                                                                                                                                                                                                                                                                                                                                                                                                                                                                                                |
| Marble                 | Invisible Grey<br>Nuovalato      | Flooring          | 120x120        | 2 cm      | Matt     | Turkey    | <ul><li>Vein-free uniformity</li><li>Durability</li></ul>                      | 对之一                                                                                                                                                                                                                                                                                                                                                                                                                                                                                                                                                                                                                                                                                                                                                                                                                                                                                                                                                                                                                                                                                                                                                                                                                                                                                                                                                                                                                                                                                                                                                                                                                                                                                                                                                                                                                                                                                                                                                                                                                                                                                                                            |
| Marble                 | Blue Onyx                        | Accent Wall       | Cut to<br>Size | 2 cm      | Matt     | Argentena | <ul><li>Light-Transmitting<br/>Properties</li><li>Natural Connection</li></ul> |                                                                                                                                                                                                                                                                                                                                                                                                                                                                                                                                                                                                                                                                                                                                                                                                                                                                                                                                                                                                                                                                                                                                                                                                                                                                                                                                                                                                                                                                                                                                                                                                                                                                                                                                                                                                                                                                                                                                                                                                                                                                                                                                |
| Marble                 | Calacatta Oro<br>Classico        | Flooring          | Cut to<br>Size | 2 cm      | Matt     | Italy     | <ul><li>Versatile Design Element</li><li>Durability and Longevity</li></ul>    |                                                                                                                                                                                                                                                                                                                                                                                                                                                                                                                                                                                                                                                                                                                                                                                                                                                                                                                                                                                                                                                                                                                                                                                                                                                                                                                                                                                                                                                                                                                                                                                                                                                                                                                                                                                                                                                                                                                                                                                                                                                                                                                                |
| Metal                  | Champagne<br>Metal Trim          | Detailing         | Cut to<br>Size | 0.8 mm    |          | -         | <ul><li>Reflective Properties</li><li>Durability and Longevity</li></ul>       |                                                                                                                                                                                                                                                                                                                                                                                                                                                                                                                                                                                                                                                                                                                                                                                                                                                                                                                                                                                                                                                                                                                                                                                                                                                                                                                                                                                                                                                                                                                                                                                                                                                                                                                                                                                                                                                                                                                                                                                                                                                                                                                                |
| Glass                  | Laminated<br>Mesh Glass          | Feature Wall      | Cut to<br>Size | 14 mm     |          | -         | <ul><li>Thermal insulation</li><li>Noise Reduction</li></ul>                   |                                                                                                                                                                                                                                                                                                                                                                                                                                                                                                                                                                                                                                                                                                                                                                                                                                                                                                                                                                                                                                                                                                                                                                                                                                                                                                                                                                                                                                                                                                                                                                                                                                                                                                                                                                                                                                                                                                                                                                                                                                                                                                                                |
| Glass                  | Textured<br>Frosted Glass        | Partition         | Cut to<br>Size |           |          | -         | <ul><li>Soft Diffused Light</li><li>Noise Reduction</li></ul>                  |                                                                                                                                                                                                                                                                                                                                                                                                                                                                                                                                                                                                                                                                                                                                                                                                                                                                                                                                                                                                                                                                                                                                                                                                                                                                                                                                                                                                                                                                                                                                                                                                                                                                                                                                                                                                                                                                                                                                                                                                                                                                                                                                |
| Metal                  | Water ripple<br>Metal            | Feature           | Cut to<br>Size | 0.8 mm    |          | -         | <ul><li>Durability</li><li>Light Reflection</li></ul>                          |                                                                                                                                                                                                                                                                                                                                                                                                                                                                                                                                                                                                                                                                                                                                                                                                                                                                                                                                                                                                                                                                                                                                                                                                                                                                                                                                                                                                                                                                                                                                                                                                                                                                                                                                                                                                                                                                                                                                                                                                                                                                                                                                |
| String                 | Beaded<br>Strings                | Divider           | -              |           |          | -         | <ul><li>Handcrafted Quality</li><li>Versatile Applications</li></ul>           |                                                                                                                                                                                                                                                                                                                                                                                                                                                                                                                                                                                                                                                                                                                                                                                                                                                                                                                                                                                                                                                                                                                                                                                                                                                                                                                                                                                                                                                                                                                                                                                                                                                                                                                                                                                                                                                                                                                                                                                                                                                                                                                                |
| Glass                  | Laminated<br>Mesh Glass<br>Slate | Accent Wall       | Cut to<br>Size | 14 mm     |          | -         | <ul><li>Texture and Visual Interest</li><li>Noise Reduction</li></ul>          |                                                                                                                                                                                                                                                                                                                                                                                                                                                                                                                                                                                                                                                                                                                                                                                                                                                                                                                                                                                                                                                                                                                                                                                                                                                                                                                                                                                                                                                                                                                                                                                                                                                                                                                                                                                                                                                                                                                                                                                                                                                                                                                                |
| Wallpaper              | -                                | Wall              | Cut to<br>Size |           |          | -         |                                                                                |                                                                                                                                                                                                                                                                                                                                                                                                                                                                                                                                                                                                                                                                                                                                                                                                                                                                                                                                                                                                                                                                                                                                                                                                                                                                                                                                                                                                                                                                                                                                                                                                                                                                                                                                                                                                                                                                                                                                                                                                                                                                                                                                |
| Paint                  | Paint                            | Ceiling           | -              |           |          | -         |                                                                                |                                                                                                                                                                                                                                                                                                                                                                                                                                                                                                                                                                                                                                                                                                                                                                                                                                                                                                                                                                                                                                                                                                                                                                                                                                                                                                                                                                                                                                                                                                                                                                                                                                                                                                                                                                                                                                                                                                                                                                                                                                                                                                                                |
| Semi-Precious<br>Stone | Agaztha<br>Cezzanne              | Spa               | Cut to<br>Size | 2 cm      | Polished | Italy     | <ul><li>Durability</li><li>Exquisite Aesthetics</li></ul>                      | The state of the s |