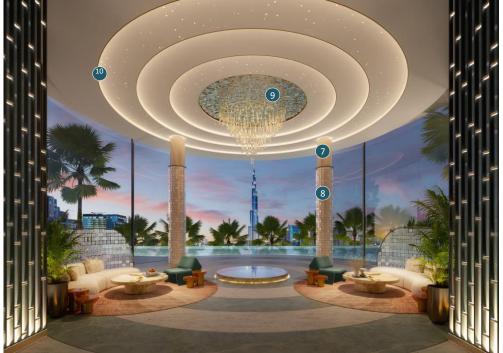

# Lobby | Callouts

- Travertine Marble Flooring
- Raggio Verde Flooring
- 3 Textured Resin Cladding Column
- Champagne Metal Trim Partition & Detailing
- 5 Tinted Translucent Resin Panel Partition
- 6 Paint Ceiling
- Satin Repellent Wallpaper Feature Column
- 8 Textured Frosted Glass -Screen
- Fused Bronze Crinkle Metal Ceiling
- Bronze Reflective Tinted Metal Ceiling

| MATERIAL  | NAME                            | APPLICATION       | SIZE           | THICKNESS | FINISH   | ORIGIN | BENEFIT                                                                                                           | IMAGE |
|-----------|---------------------------------|-------------------|----------------|-----------|----------|--------|-------------------------------------------------------------------------------------------------------------------|-------|
| Marble    | Travertine                      | Floor             | Cut to<br>Size | 2 cm      | Polished | Italy  | <ul><li>Durability &amp; easy<br/>maintenance</li><li>Natural cooling properties</li></ul>                        |       |
| Marble    | Raggio Verde                    | Flooring          | Cut to<br>Size | 2 cm      | Polished | China  | <ul><li> Enhances lighting</li><li> Natural cooling properties</li></ul>                                          |       |
| Cladding  | Textured<br>Resin               | Column            | Cut to<br>Size | -         | -        | -      | <ul><li>Lightweight</li><li>Enhance the overall lighting design</li></ul>                                         |       |
| Metal     | Champagne<br>Mirror             | Detailing         | Cut to<br>Size | 0.8 mm    | Mirror   | UAE    | <ul> <li>Light Reflection</li> <li>Enhances the overall<br/>comfort and appeal of the<br/>living space</li> </ul> |       |
| Panel     | Tinted<br>Translucent<br>Resin  | Partition         | Cut to<br>Size | -         | -        | -      | <ul><li>Sound Absorption</li><li>Privacy with Style</li></ul>                                                     |       |
| Metal     | Bronze Fused<br>Crinkle Metal   | Ceiling           | Cut to<br>Size | 0.8 mm    | Mirror   | UAE    | Creates a distinctive and visually captivating appearance                                                         |       |
| Wallpaper | Satin<br>Repellent<br>Wallpaper | Feature<br>Column | Cut to<br>Size | -         | +        | -      | <ul><li>Stain Resistance</li><li>Durability</li></ul>                                                             |       |
| Glass     | Textured<br>Frosted Glass       | Screen            | Cut to<br>Size | -         | -        | -      | <ul><li>Soft Diffused Light</li><li>Noise Reduction</li></ul>                                                     |       |
| Paint     | Paint                           | Ceiling           | -              | -         | -        | -      |                                                                                                                   |       |
| Metal     | Bronze<br>Reflective<br>Tinted  | Ceiling           | Cut to<br>Size | -         | -        | -      | <ul><li>Solar Heat Control</li><li>Glare Reduction</li><li>Sound Insulation</li></ul>                             |       |