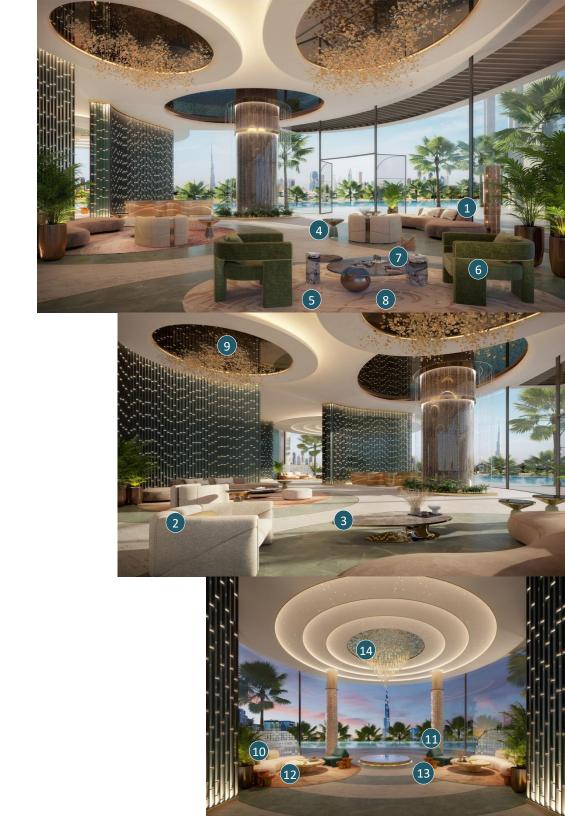

# Lobby | Callouts

- Travertine Marble Flooring
- Raggio Verde Flooring
- 3 Textured Resin Cladding Column
- Champagne Metal Trim Partition & Detailing
- 5 Tinted Translucent Resin Panel Partition
- 6 Paint Ceiling
- Satin Repellent Wallpaper Feature Column
- 8 Textured Frosted Glass -Screen
- Fused Bronze Crinkle Metal Ceiling
- Bronze Reflective Tinted Metal Ceiling

| MATERIAL  | NAME                            | APPLICATION       | SIZE           | THICKNESS | FINISH   | ORIGIN | BENEFIT                                                                                                           | IMAGE |
|-----------|---------------------------------|-------------------|----------------|-----------|----------|--------|-------------------------------------------------------------------------------------------------------------------|-------|
| Marble    | Travertine                      | Floor             | Cut to<br>Size | 2 cm      | Polished | Italy  | <ul><li>Durability &amp; easy<br/>maintenance</li><li>Natural cooling properties</li></ul>                        |       |
| Marble    | Raggio Verde                    | Flooring          | Cut to<br>Size | 2 cm      | Polished | China  | <ul><li> Enhances lighting</li><li> Natural cooling properties</li></ul>                                          |       |
| Cladding  | Textured<br>Resin               | Column            | Cut to<br>Size | -         | -        | -      | <ul><li>Lightweight</li><li>Enhance the overall lighting design</li></ul>                                         |       |
| Metal     | Champagne<br>Mirror             | Detailing         | Cut to<br>Size | 0.8 mm    | Mirror   | UAE    | <ul> <li>Light Reflection</li> <li>Enhances the overall<br/>comfort and appeal of the<br/>living space</li> </ul> |       |
| Panel     | Tinted<br>Translucent<br>Resin  | Partition         | Cut to<br>Size | -         | -        | -      | <ul><li>Sound Absorption</li><li>Privacy with Style</li></ul>                                                     |       |
| Metal     | Bronze Fused<br>Crinkle Metal   | Ceiling           | Cut to<br>Size | 0.8 mm    | Mirror   | UAE    | Creates a distinctive and visually captivating appearance                                                         |       |
| Wallpaper | Satin<br>Repellent<br>Wallpaper | Feature<br>Column | Cut to<br>Size | -         | +        | -      | <ul><li>Stain Resistance</li><li>Durability</li></ul>                                                             |       |
| Glass     | Textured<br>Frosted Glass       | Screen            | Cut to<br>Size | -         | -        | -      | <ul><li>Soft Diffused Light</li><li>Noise Reduction</li></ul>                                                     |       |
| Paint     | Paint                           | Ceiling           | -              | -         | -        | -      |                                                                                                                   |       |
| Metal     | Bronze<br>Reflective<br>Tinted  | Ceiling           | Cut to<br>Size | -         | -        | -      | <ul><li>Solar Heat Control</li><li>Glare Reduction</li><li>Sound Insulation</li></ul>                             |       |

## Lobby Furniture

- Lyla Channel Tufted Curved Sofa
- Petra Armchair
- 3 Sowilo Coffee table
- Bell Side table
- 5 DISC I Eclipse Collection
- 6 Margaret Armchair
- Verre Particular Coffee Table
- 8 Merfilus Neutral Collection Rug
- Mardin Shine Chandelier
- 10 Cozy Curves Sofa
- 11 Icarus Armchair
- 12 Empire Poplar Root Center Table
- Jade Coffee Table
- Rainfall Chandelier

| ITEM                            | BRAND                | DESIGNER            |
|---------------------------------|----------------------|---------------------|
| Lyla Channel Tufted Curved Sofa | HAUT HOUSE           | Casey Fisher        |
| Petra Armchair                  | VISIONNAIRE          | Alessandro La Spada |
| Sowilo Coffee table             | VISIONNAIRE          | Steve Leung         |
| Bell Side table                 | CLASSICON            | Sebastian Herkner   |
| DISC I Eclipse Collection       | TAI PING             | -                   |
| Margaret Armchair               | FENDI CASA           | -                   |
| Verre Particular Coffee Table   | BAXTER               | Studiopepe          |
| Merfilus Neutral Collection Rug | RUG'S SOCIETY        | -                   |
| Mardin Shine Chandelier         | VARGOV DESIGNS       | Vargov Anton        |
| Cozy Curves Sofa                | MDF ITALIA           | Francesco Rota      |
| Icarus Armchair                 | LINTELOO             | Sebastian Herkner   |
| Empire Poplar Root Center Table | BOCA DO LOBO         | Boca De Lobo        |
| Jade Coffee Table               | RO (Rossana Orlandi) | Draga & Aurel       |
| Rainfall Chandelier             | VARGOV DESIGNS       | Vargov Anton        |