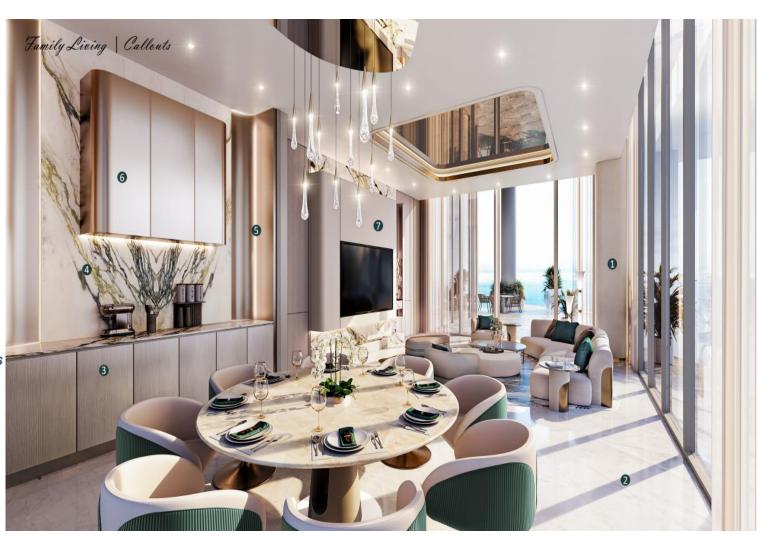

## Family Living | Callouts

- Leather Effect Wallpaper
- Q Ghiaccio Ice Marble Flooring
- 3 Timber Veneer Sliding Door
- 4 Accent marble
- Bronze Metal Detailing
- 6 Bronze Laminate-Kitchen Cabinets
- Lacquer-TV wall

| MATERIAL          | NAME                           | APPLICATION                | SIZE           | THICKNESS | FINISH   | ORIGIN | BENEFIT                                                                                                    | IMAGE |
|-------------------|--------------------------------|----------------------------|----------------|-----------|----------|--------|------------------------------------------------------------------------------------------------------------|-------|
| Wallpaper         | Leather<br>Effect<br>Wallpaper | Walls                      | Cut to<br>Size | -         | -        | -      | <ul><li>Opulent Aesthetics</li><li>Customization and<br/>Consistency</li></ul>                             |       |
| Marble            | Ghiaccio Ice                   | Flooring                   | Cut to<br>Size | 2 cm      | Polished | Greece | <ul><li>Naturally stays cool,</li><li>Enhances comfort in warmer climates</li></ul>                        |       |
| Panel             | Timber<br>Veneer               | Sliding Door               | Cut to<br>Size | -         | -        | -      | <ul><li>Durability and stability</li><li>Offers consistent quality<br/>and appearance</li></ul>            |       |
| Marble            | Accent<br>Marble               | Island Top                 | Cut to<br>Size | 2 cm      | Polished | -      | <ul><li>Distinctive colour &amp; versatility</li><li>Durability</li></ul>                                  |       |
| Metal             | Bronze Metal                   | Detailing                  | Cut to<br>Size | 2 cm      | Brushed  | -      | <ul><li>Architectural focal point</li><li>Durability and longevity</li></ul>                               |       |
| Door<br>Covering  | Bronze<br>Laminate             | Kitchen<br>Cabinet<br>Door | Cut to<br>Size |           | -        |        | <ul><li>Durability and Low<br/>Maintenance</li><li>Consistency in<br/>Appearance</li></ul>                 |       |
| Coating<br>Liquid | Lacquer                        | TV wall                    | Cut to<br>Size |           | Brushed  |        | <ul> <li>High-gloss finish to<br/>surfaces</li> <li>Provides a durable and<br/>protective layer</li> </ul> |       |