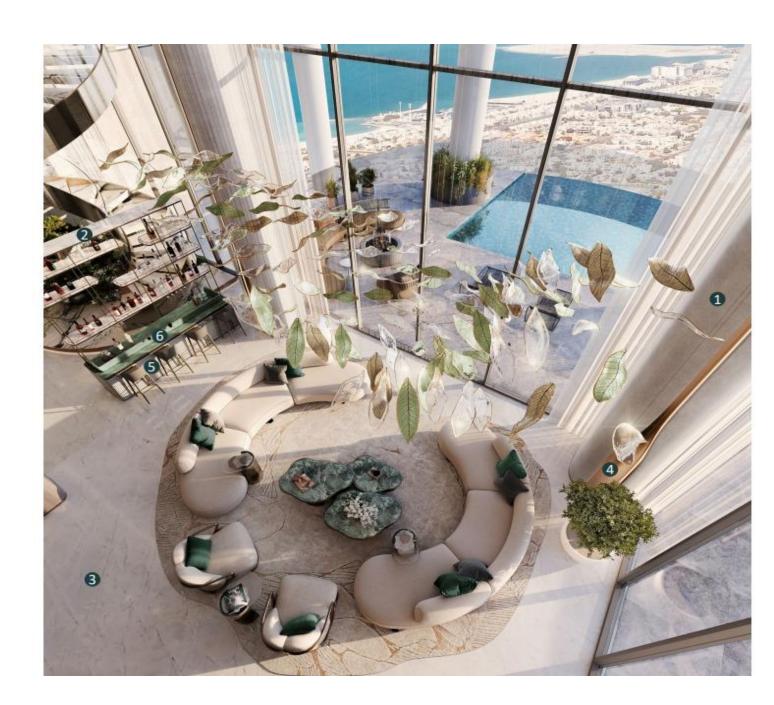

# Lobby | Callouts

- Travertine Marble Flooring
- Raggio Verde Flooring
- 3 Textured Resin Cladding Column
- Champagne Metal Trim Partition & Detailing
- 5 Tinted Translucent Resin Panel Partition
- 6 Paint Ceiling
- Satin Repellent Wallpaper Feature Column
- 8 Textured Frosted Glass -Screen
- Fused Bronze Crinkle Metal Ceiling
- Bronze Reflective Tinted Metal Ceiling

| MATERIAL  | NAME                            | APPLICATION       | SIZE           | THICKNESS | FINISH   | ORIGIN | BENEFIT                                                                                                           | IMAGE |
|-----------|---------------------------------|-------------------|----------------|-----------|----------|--------|-------------------------------------------------------------------------------------------------------------------|-------|
| Marble    | Travertine                      | Floor             | Cut to<br>Size | 2 cm      | Polished | Italy  | <ul><li>Durability &amp; easy<br/>maintenance</li><li>Natural cooling properties</li></ul>                        |       |
| Marble    | Raggio Verde                    | Flooring          | Cut to<br>Size | 2 cm      | Polished | China  | <ul><li> Enhances lighting</li><li> Natural cooling properties</li></ul>                                          |       |
| Cladding  | Textured<br>Resin               | Column            | Cut to<br>Size | -         | -        | -      | <ul><li>Lightweight</li><li>Enhance the overall lighting design</li></ul>                                         |       |
| Metal     | Champagne<br>Mirror             | Detailing         | Cut to<br>Size | 0.8 mm    | Mirror   | UAE    | <ul> <li>Light Reflection</li> <li>Enhances the overall<br/>comfort and appeal of the<br/>living space</li> </ul> |       |
| Panel     | Tinted<br>Translucent<br>Resin  | Partition         | Cut to<br>Size | -         | -        | -      | <ul><li>Sound Absorption</li><li>Privacy with Style</li></ul>                                                     |       |
| Metal     | Bronze Fused<br>Crinkle Metal   | Ceiling           | Cut to<br>Size | 0.8 mm    | Mirror   | UAE    | Creates a distinctive and visually captivating appearance                                                         |       |
| Wallpaper | Satin<br>Repellent<br>Wallpaper | Feature<br>Column | Cut to<br>Size | -         | +        | -      | <ul><li>Stain Resistance</li><li>Durability</li></ul>                                                             |       |
| Glass     | Textured<br>Frosted Glass       | Screen            | Cut to<br>Size | -         | -        | -      | <ul><li>Soft Diffused Light</li><li>Noise Reduction</li></ul>                                                     |       |
| Paint     | Paint                           | Ceiling           | -              | -         | -        | -      |                                                                                                                   |       |
| Metal     | Bronze<br>Reflective<br>Tinted  | Ceiling           | Cut to<br>Size | -         | -        | -      | <ul><li>Solar Heat Control</li><li>Glare Reduction</li><li>Sound Insulation</li></ul>                             |       |