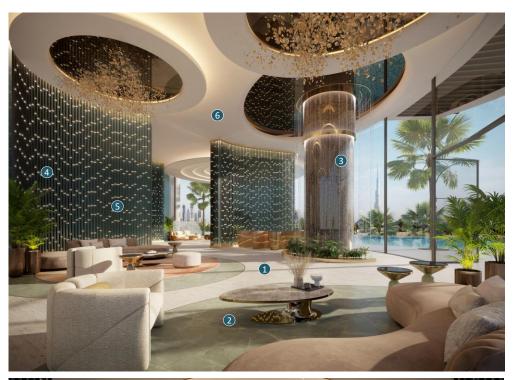

# Lobby | Callouts

- Travertine Marble Flooring
- Raggio Verde Flooring
- 3 Textured Resin Cladding Column
- Champagne Metal Trim Partition & Detailing
- 5 Tinted Translucent Resin Panel Partition
- 6 Paint Ceiling
- Satin Repellent Wallpaper Feature Column
- 8 Textured Frosted Glass -Screen
- Fused Bronze Crinkle Metal Ceiling
- Bronze Reflective Tinted Metal Ceiling

| MATERIAL  | NAME                            | APPLICATION       | SIZE           | THICKNESS | FINISH   | ORIGIN | BENEFIT                                                                                                           | IMAGE |
|-----------|---------------------------------|-------------------|----------------|-----------|----------|--------|-------------------------------------------------------------------------------------------------------------------|-------|
| Marble    | Travertine                      | Floor             | Cut to<br>Size | 2 cm      | Polished | Italy  | <ul><li>Durability &amp; easy<br/>maintenance</li><li>Natural cooling properties</li></ul>                        |       |
| Marble    | Raggio Verde                    | Flooring          | Cut to<br>Size | 2 cm      | Polished | China  | <ul><li> Enhances lighting</li><li> Natural cooling properties</li></ul>                                          |       |
| Cladding  | Textured<br>Resin               | Column            | Cut to<br>Size | -         | -        | -      | <ul><li>Lightweight</li><li>Enhance the overall lighting design</li></ul>                                         |       |
| Metal     | Champagne<br>Mirror             | Detailing         | Cut to<br>Size | 0.8 mm    | Mirror   | UAE    | <ul> <li>Light Reflection</li> <li>Enhances the overall<br/>comfort and appeal of the<br/>living space</li> </ul> |       |
| Panel     | Tinted<br>Translucent<br>Resin  | Partition         | Cut to<br>Size | -         | -        | -      | <ul><li>Sound Absorption</li><li>Privacy with Style</li></ul>                                                     |       |
| Metal     | Bronze Fused<br>Crinkle Metal   | Ceiling           | Cut to<br>Size | 0.8 mm    | Mirror   | UAE    | Creates a distinctive and visually captivating appearance                                                         |       |
| Wallpaper | Satin<br>Repellent<br>Wallpaper | Feature<br>Column | Cut to<br>Size | -         | +        | -      | <ul><li>Stain Resistance</li><li>Durability</li></ul>                                                             |       |
| Glass     | Textured<br>Frosted Glass       | Screen            | Cut to<br>Size | -         | -        | -      | <ul><li>Soft Diffused Light</li><li>Noise Reduction</li></ul>                                                     |       |
| Paint     | Paint                           | Ceiling           | -              | -         | -        | -      |                                                                                                                   |       |
| Metal     | Bronze<br>Reflective<br>Tinted  | Ceiling           | Cut to<br>Size | -         | -        | -      | <ul><li>Solar Heat Control</li><li>Glare Reduction</li><li>Sound Insulation</li></ul>                             |       |