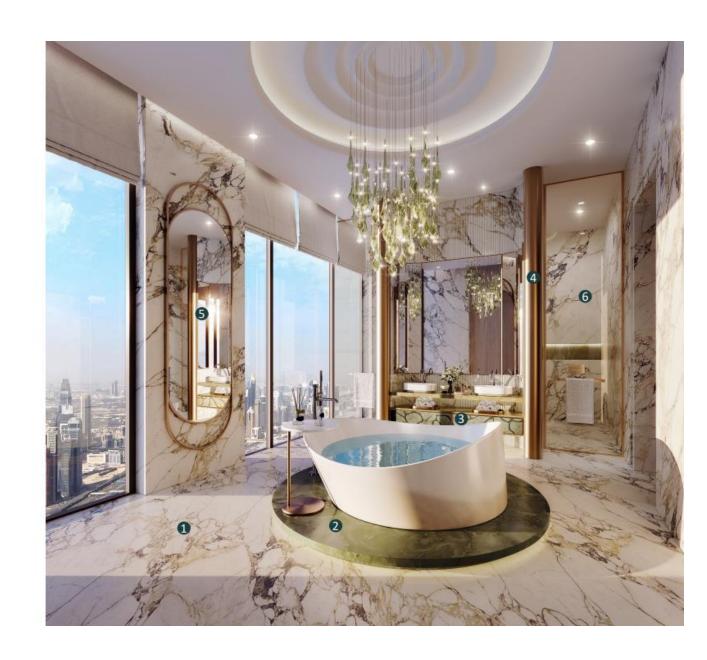

#### Master Bedroom | Callouts

- Alpinus Marble-Flooring
- 2 Herringbone Parquet Flooring
- 3 Bronze Metal Detailing
- Shagreen Leather Headboard Wall
- Green Onyx Wall
- 6 Flutted Glass Wall
- Timber Veneer Doors
- 8 Suede Effect wallpaper-not visible on render
- Tinted Bonze Mirror Headboard Wall

| MATERIAL  | NAME                       | APPLICATION       | SIZE           | THICKNESS | FINISH   | ORIGIN | BENEFIT                                                                                                                                 | IMAGE |
|-----------|----------------------------|-------------------|----------------|-----------|----------|--------|-----------------------------------------------------------------------------------------------------------------------------------------|-------|
| Marble    | Alpinus                    | Flooring          | Cut to<br>Size | -         | -        | -      | <ul><li>Durability &amp; Cooling<br/>Properties</li><li>Low Maintenance</li></ul>                                                       | - 1/2 |
| Paraquet  | Herringbone                | Flooring          | Cut to<br>Size | 2 cm      | Polished | Greece | <ul> <li>Design versatility</li> <li>Offers durability and<br/>resilience, ensuring a<br/>long-lasting and high-<br/>quality</li> </ul> |       |
| Metal     | Bronze Metal               | Detailing         | Cut to<br>Size | -         | -        | +      | <ul><li>Architectural focal point</li><li>Durability and longevity</li></ul>                                                            |       |
| Leather   | Shagreen<br>Leather        | Headboard<br>Wall | Cut to<br>Size | 2 cm      | Polished | ÷      | <ul><li>Durability and Longevity</li><li>Exquisite Texture</li></ul>                                                                    |       |
| Marble    | Green Onyx                 | Wall              | Cut to<br>Size | 2 cm      | Brushed  | -      | <ul><li>Natural translucency</li><li>Unique and opulent touch</li></ul>                                                                 |       |
| Glass     | Fluted Glass               | Wall              | Cut to<br>Size |           | -        |        | <ul><li>Visual texture &amp; depth to<br/>enhance design.</li><li>Natural light optimization</li></ul>                                  |       |
| Panel     | Timber<br>Veneer           | Doors             | Cut to<br>Size | 2 cm      | Brushed  | -      | <ul><li>Durability and stability</li><li>Offers consistent quality<br/>and appearance</li></ul>                                         |       |
| Wallpaper | Suede Effect<br>Wallpaper  | +                 | Cut to<br>Size |           |          |        | <ul><li>Warmth and Comfort</li><li>Sound Absorption</li></ul>                                                                           |       |
| Mirror    | Tinted<br>Bronze<br>Mirror | Headboard<br>Wall | Cut to<br>Size |           |          |        | <ul><li>Warmth and Depth</li><li>Architectural<br/>Enhancement</li></ul>                                                                |       |