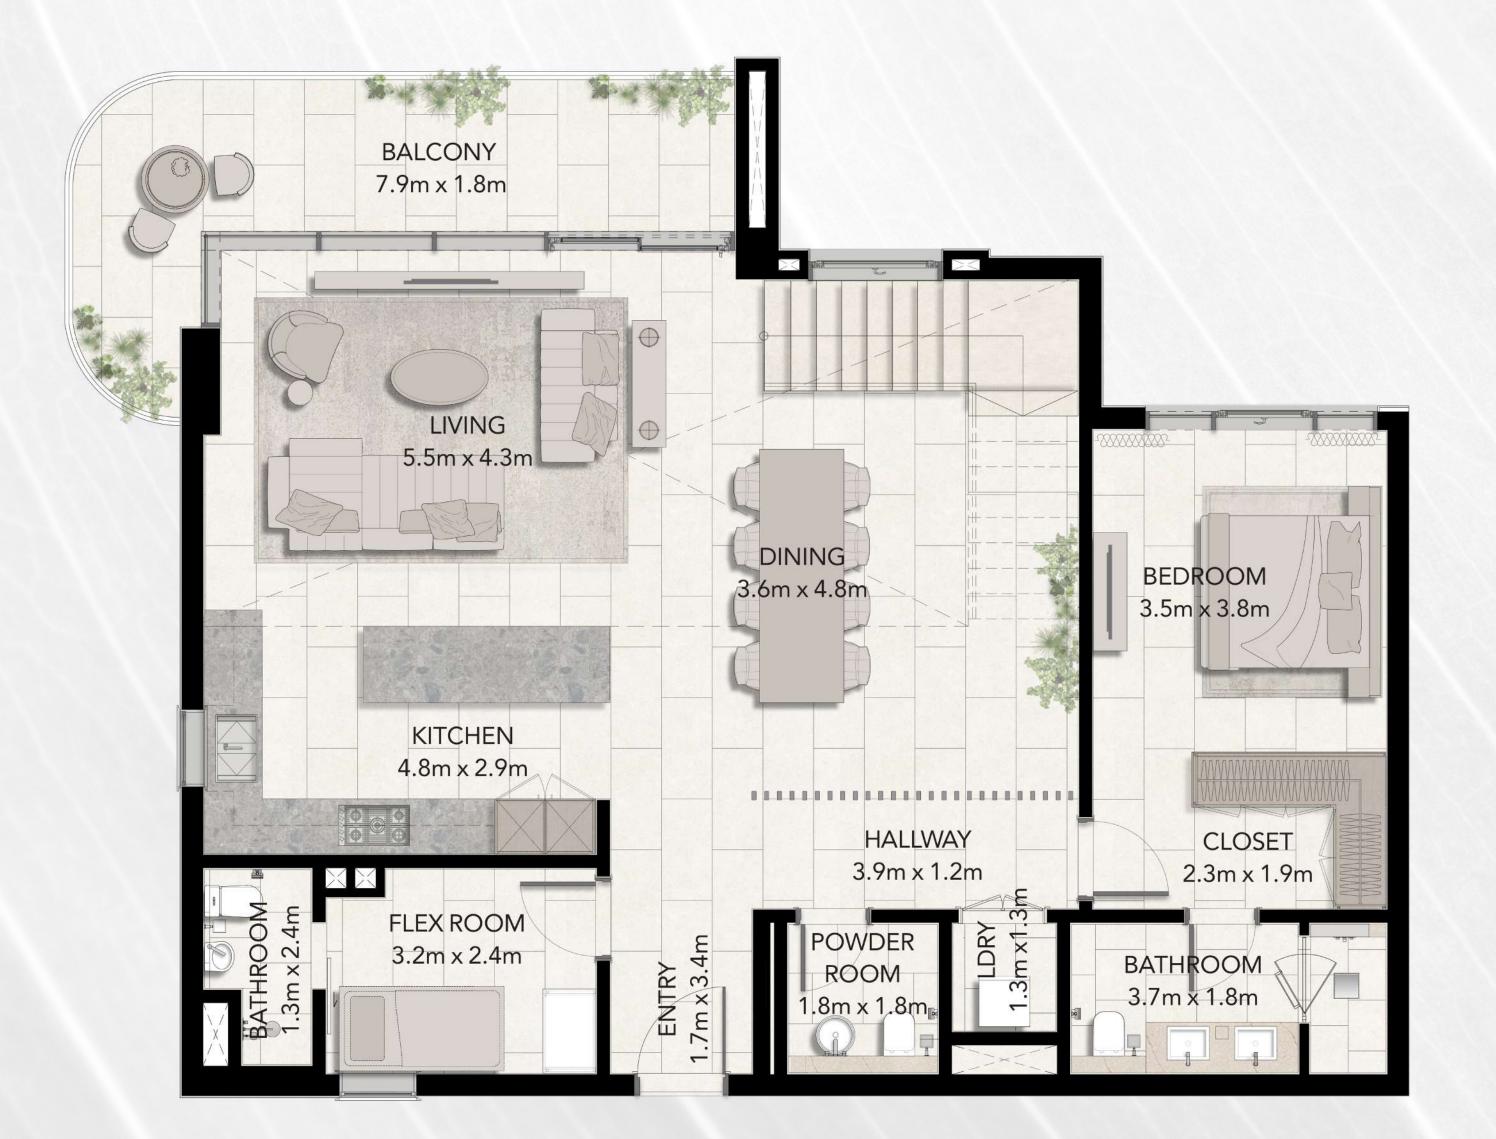

## 3 BEDROOMS

MIN AREA SQ. FT MAX AREA SQ. FT 3 BED 1,968 2,080

MIN AREA SQ. FT MAX AREA SQ. FT 3BR-DP 2,653 2,811

MIN AREA SQ. FT MAX AREA SQ. FT 3BR-DP 2,653 2,811