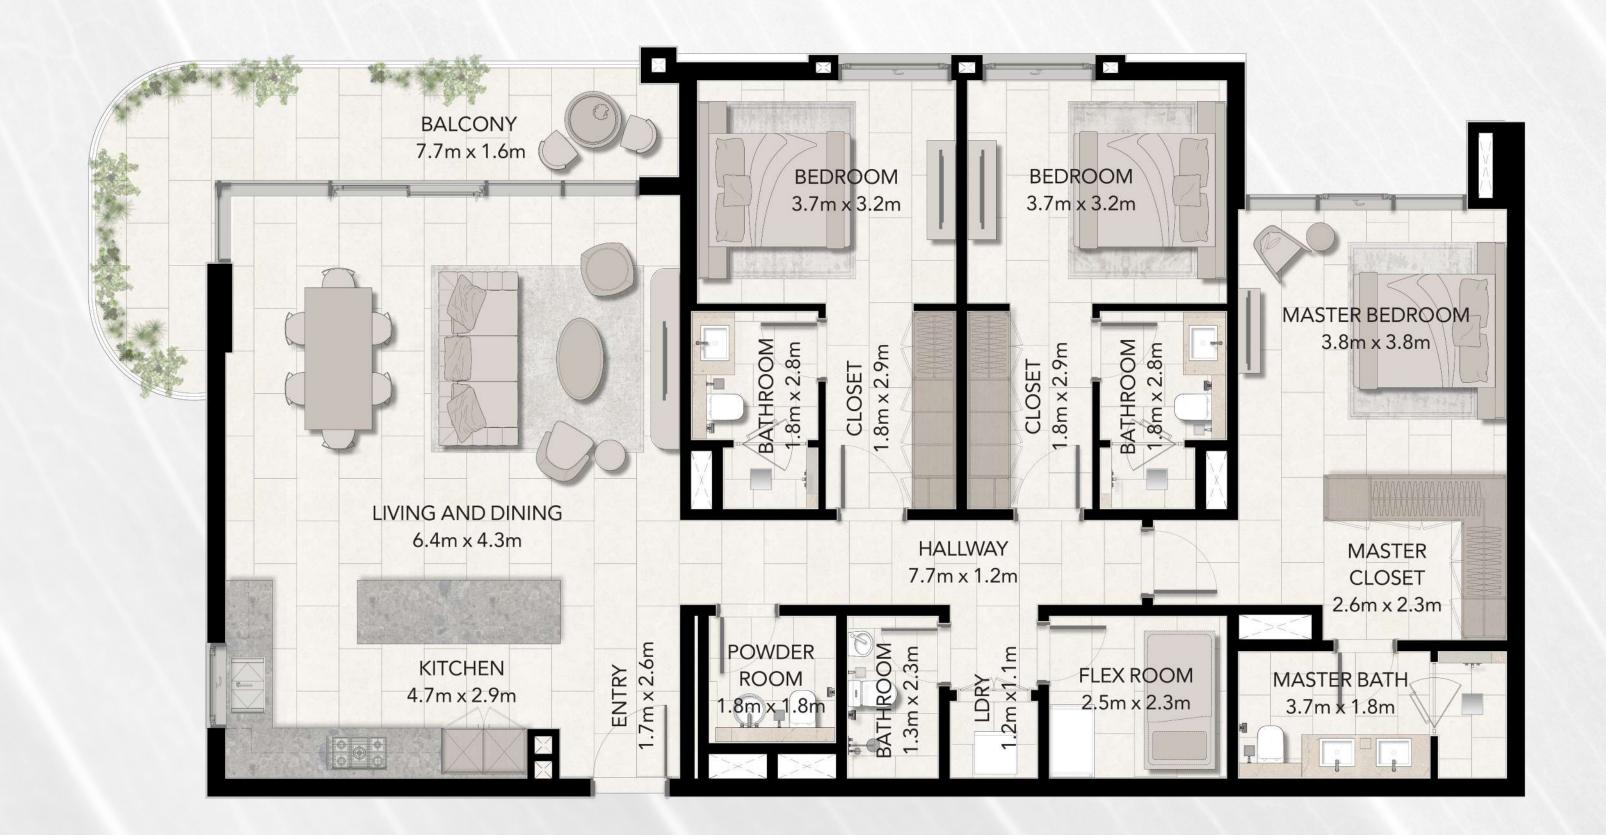

LIVING AND DINING MASTER HALLWAY $4.3 \text{m} \times 5.9 \text{m}$ CLOSET $3.4m \times 1.2m$ 2.0m x 1.9m POWDER LDRY MASTER BATH ROOM $3.7 \text{m} \times 1.8 \text{m}$ 1.8m x 1.8m TRY x 3.0m KITCHEN 2.9m x 3.0m EN

# 2 BEDROOMS

MIN AREA SQ. FT MAX AREA SQ. FT 2 BED 1,248 1,330



#### BALCONY $8.0 \text{m} \times 1.8 \text{m}$ BEDROOM $3.7m \times 3.2m$ LIVING AND DINING $6.5 \text{m} \times 4.3 \text{m}$ MASTER BEDROOM 00M 2.8m $3.5 \text{m} \times 3.8 \text{m}$ CLOSET KITCHEN $4.7 \text{m} \times 2.9 \text{m}$ MASTER HALLWAY CLOSET $3.9 \text{m} \times 1.2 \text{m}$ 2.3m x 1.9m BATHROOM 1.3m x 2.4m ENTRY .7m x 3.4m FLEX ROOM POWDER $3.2m \times 2.4m$ MASTER BATH ROOM $3.7m \times 1.8m$ 1.8m x 1.8m

### 2 BEDROOMS+

MIN AREA SQ. FT MAX AREA SQ. FT 2 BED+ 1,569 1,699



## 3 BEDROOMS



MIN AREA SQ. FT MAX AREA SQ. FT 3 BED 1,968 2,080







MIN AREA SQ. FT MAX AREA SQ. FT 3BR-DP 2,653 2,811







MIN AREA SQ. FT MAX AREA SQ. FT 3BR-DP 2,653 2,811