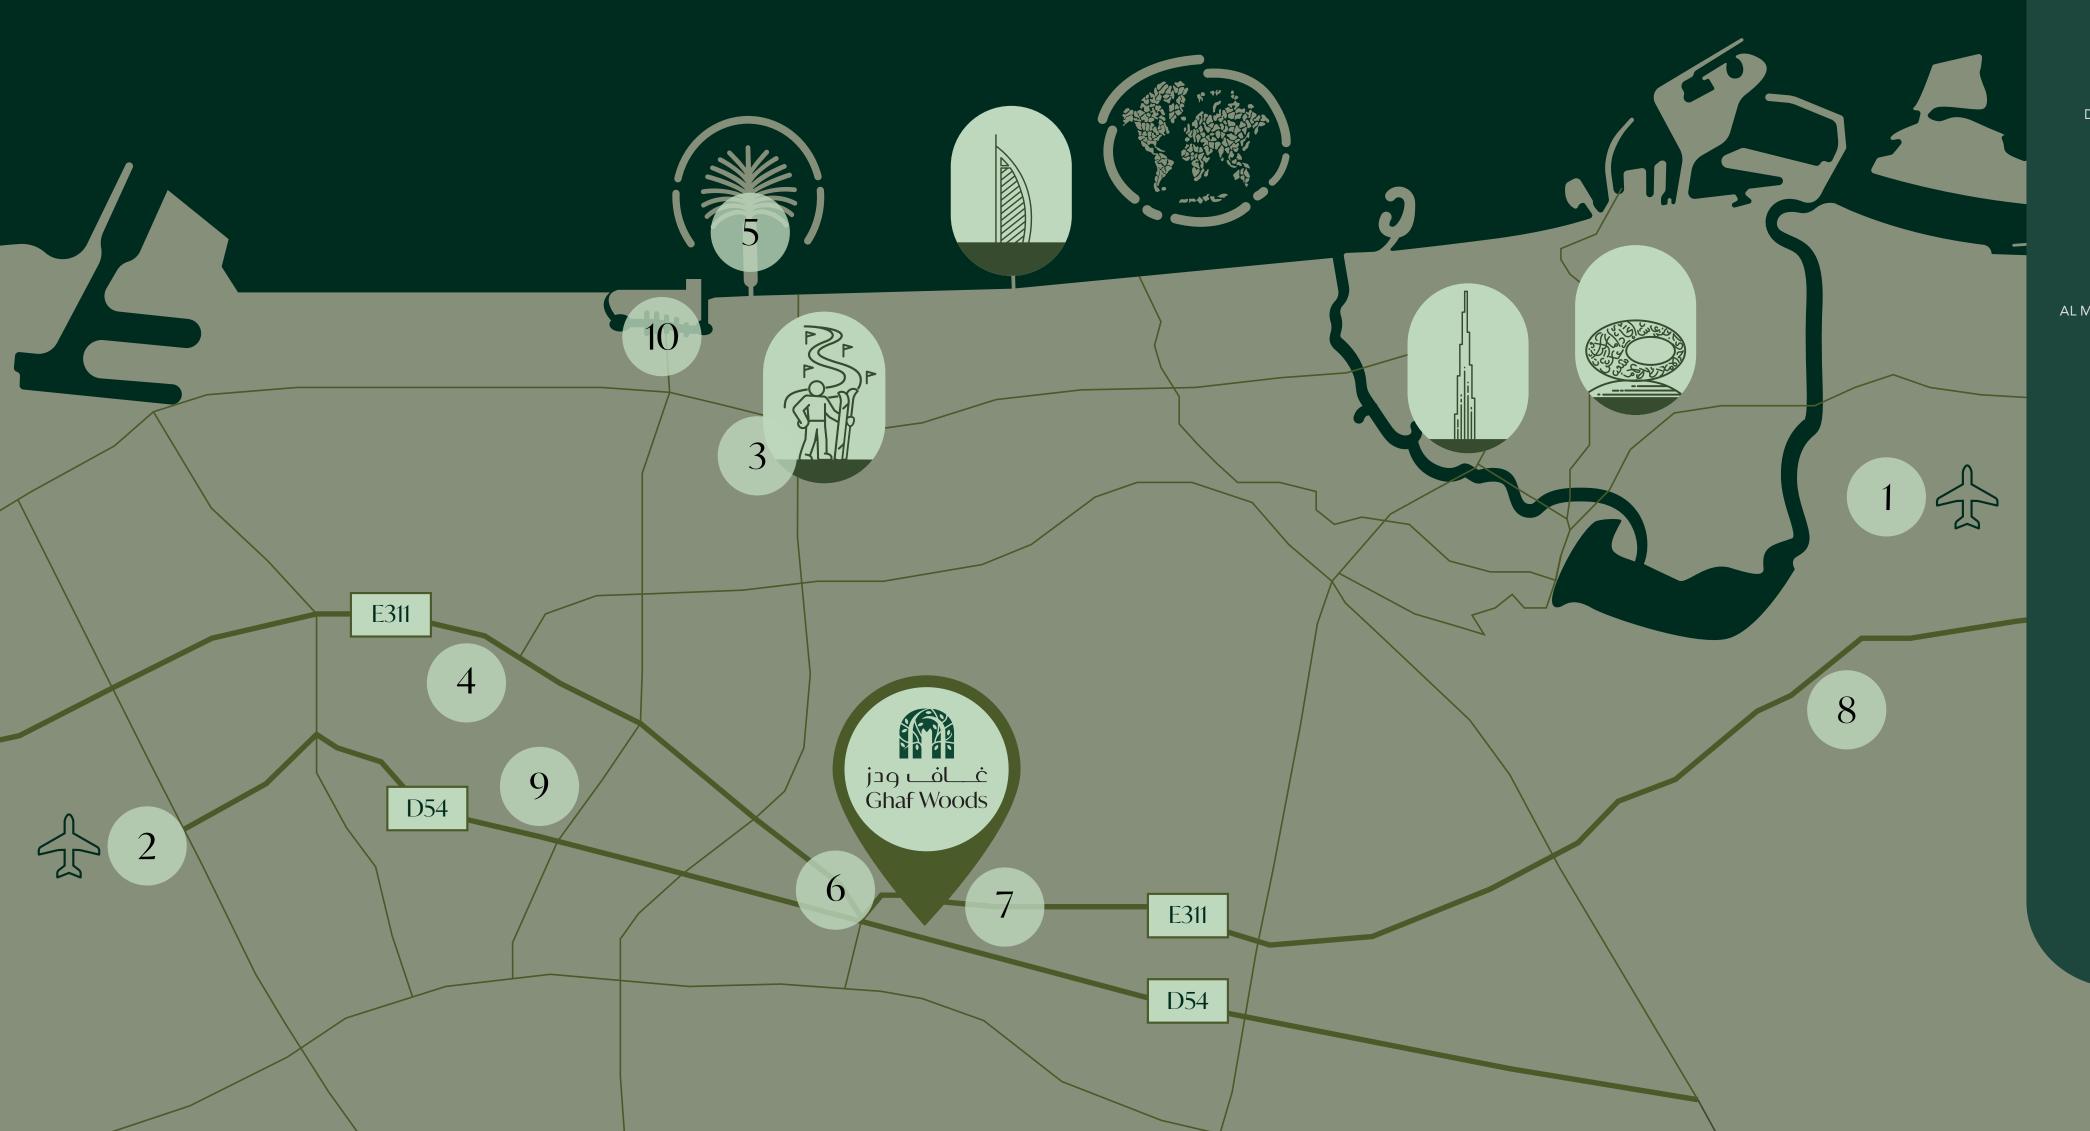

It is an 









# FOREST TO THE CITY











MAKTOUM INTERNATIONAL AIRPORT

















































# INTERIOR PALETTE

Two elegant, pastel palettes offer you the option between earthen or nightly highlights.

RADIANCE I TWILIGHT









GENERAL PAINT



DOOR FINISH



KITCHEN
COUNTERTOP & BACKSPLASH

RADIANCE



KITCHEN CABINETS



Transform your kitchen into a sleek, modern

appliances. Each Apartment comes equipped

with a dishwasher, cooker, oven, kitchen hood,

and fridge, creating a seamless, clutter-free look

that enhances both style and functionality.

space with our fully integrated kitchen

WARDROBE



MASTER BATHROOM WALL AND FLOORING



MASTER BATHROOM VANITY



POWDER ROOM WALL AND FLOORING



SECONDARY BATHROOM WALL AND FLOORING



SECONDARY BATHROOM VANITY



OUTDOOR TILE FLOORING

N