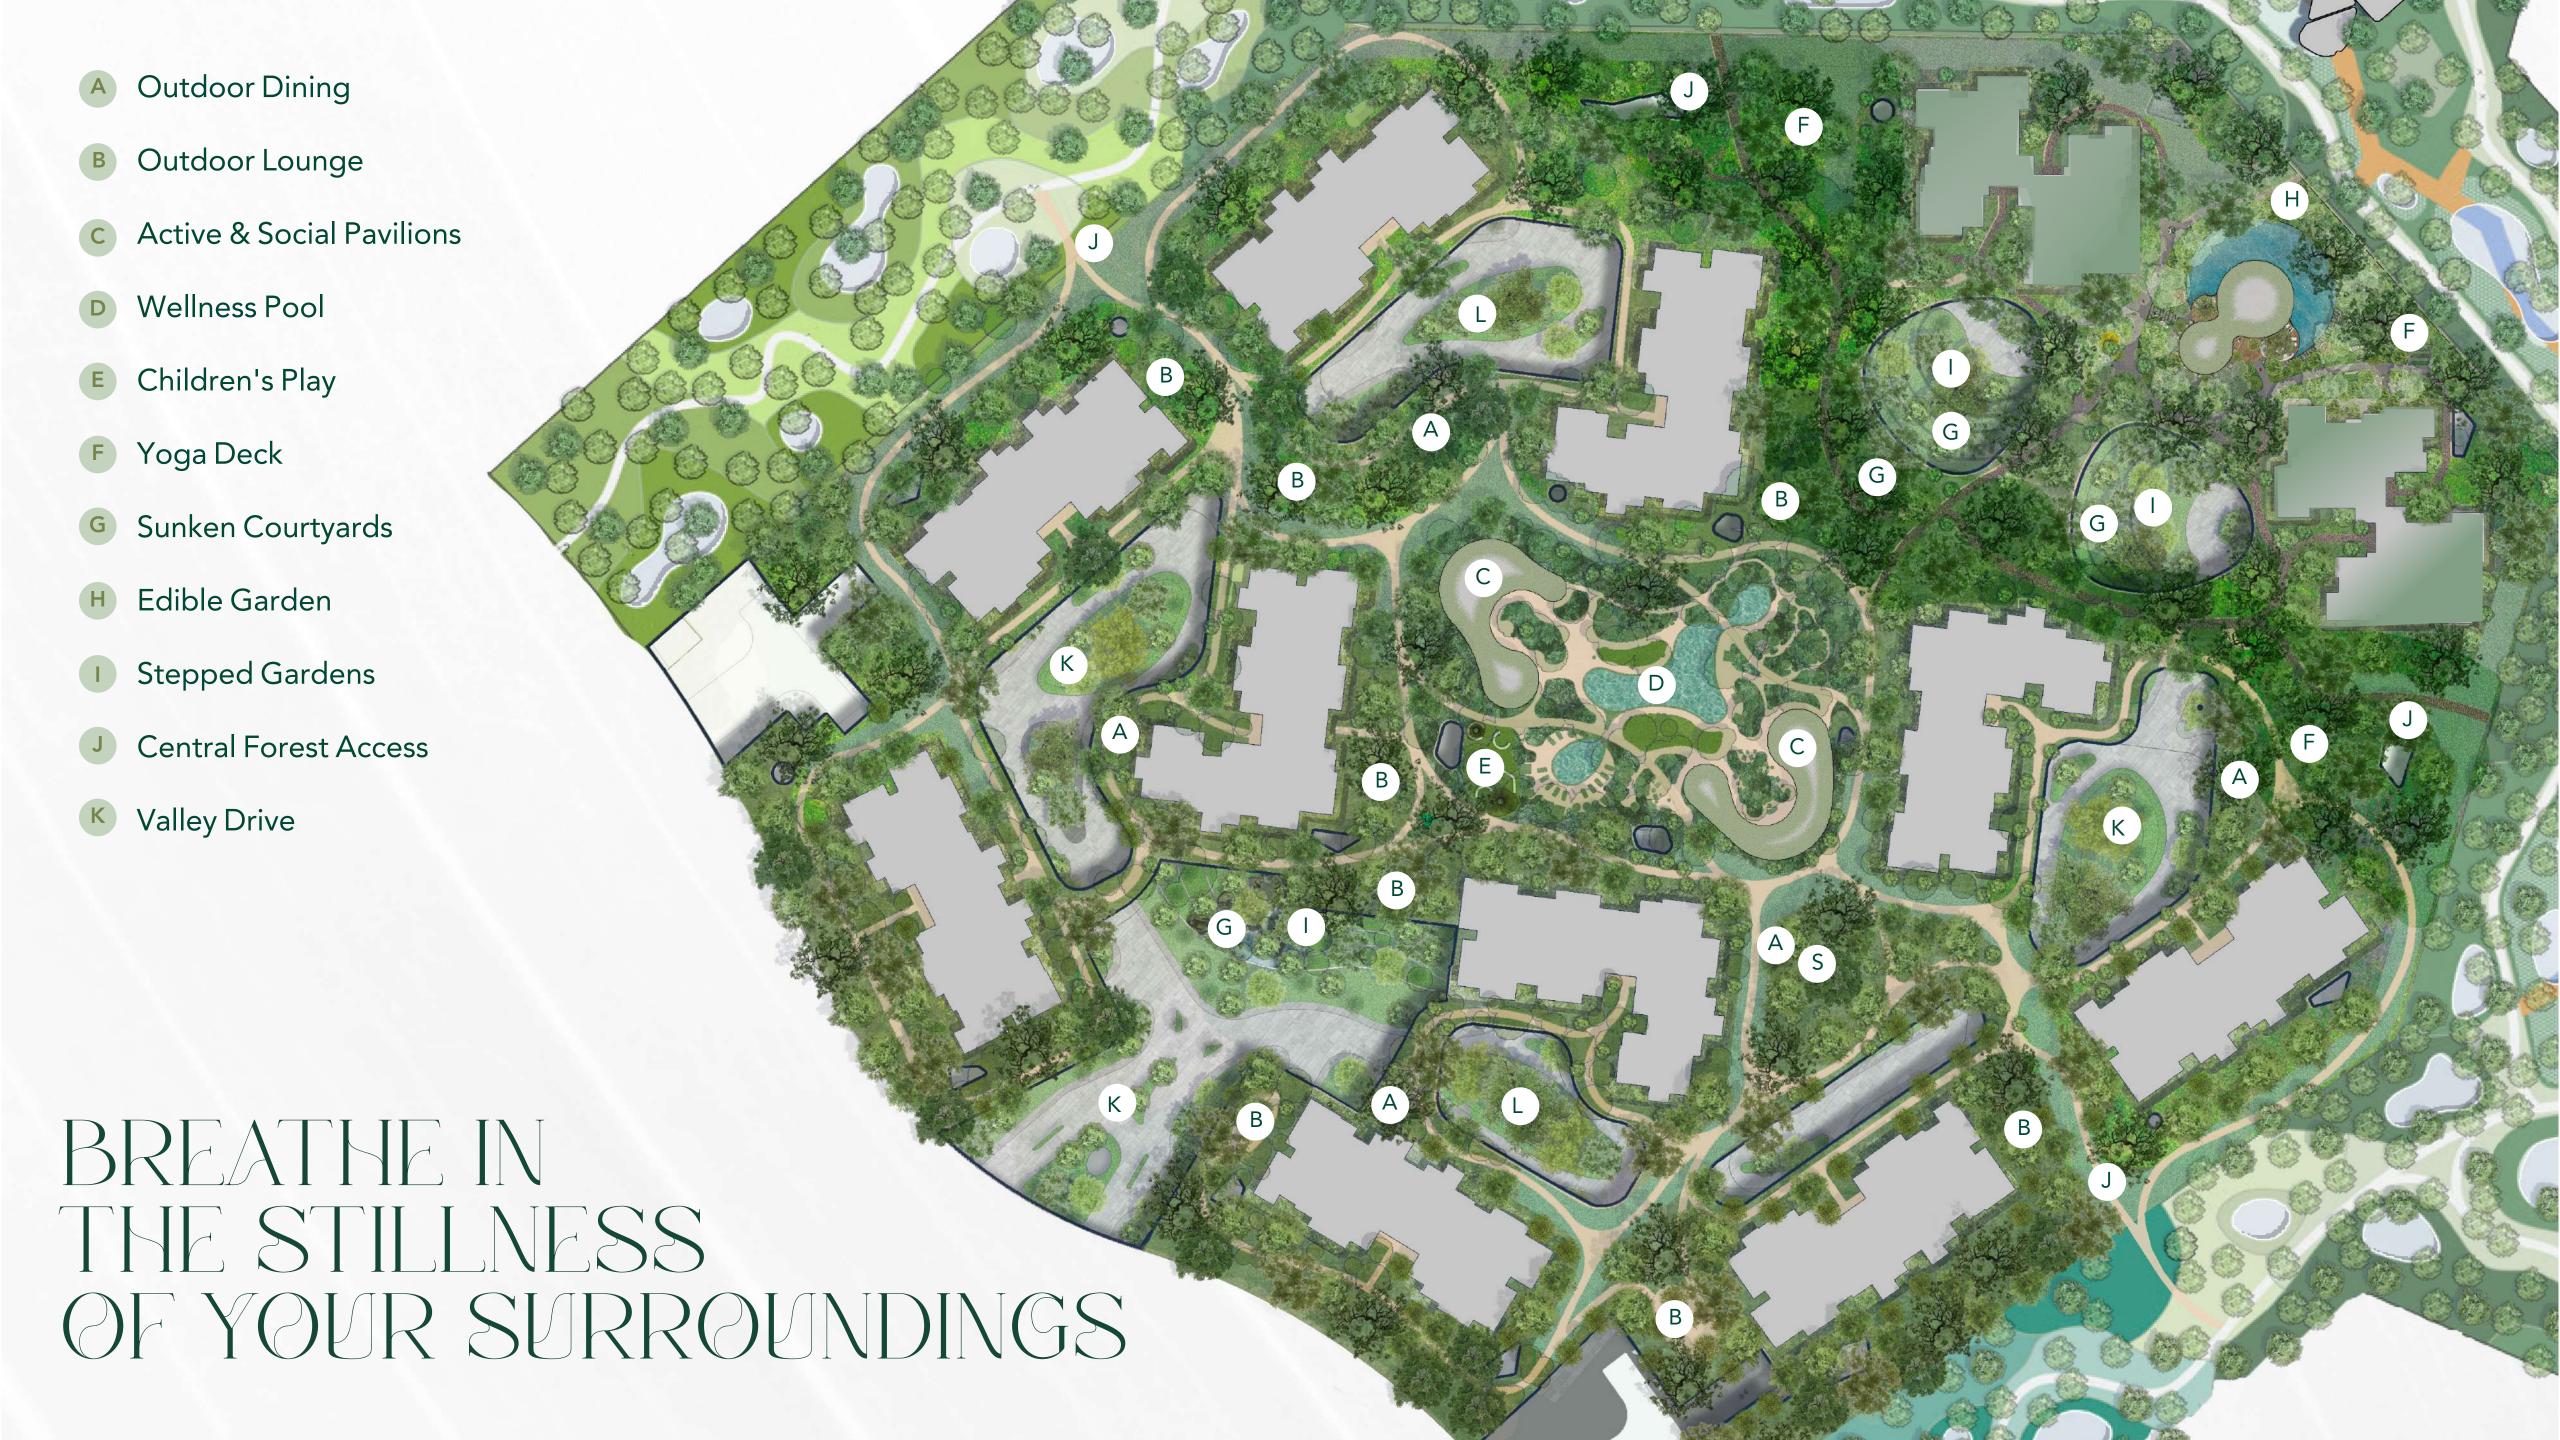

Welcome to your front-row home, where colours, textures, shapes and light seamlessly blend together.