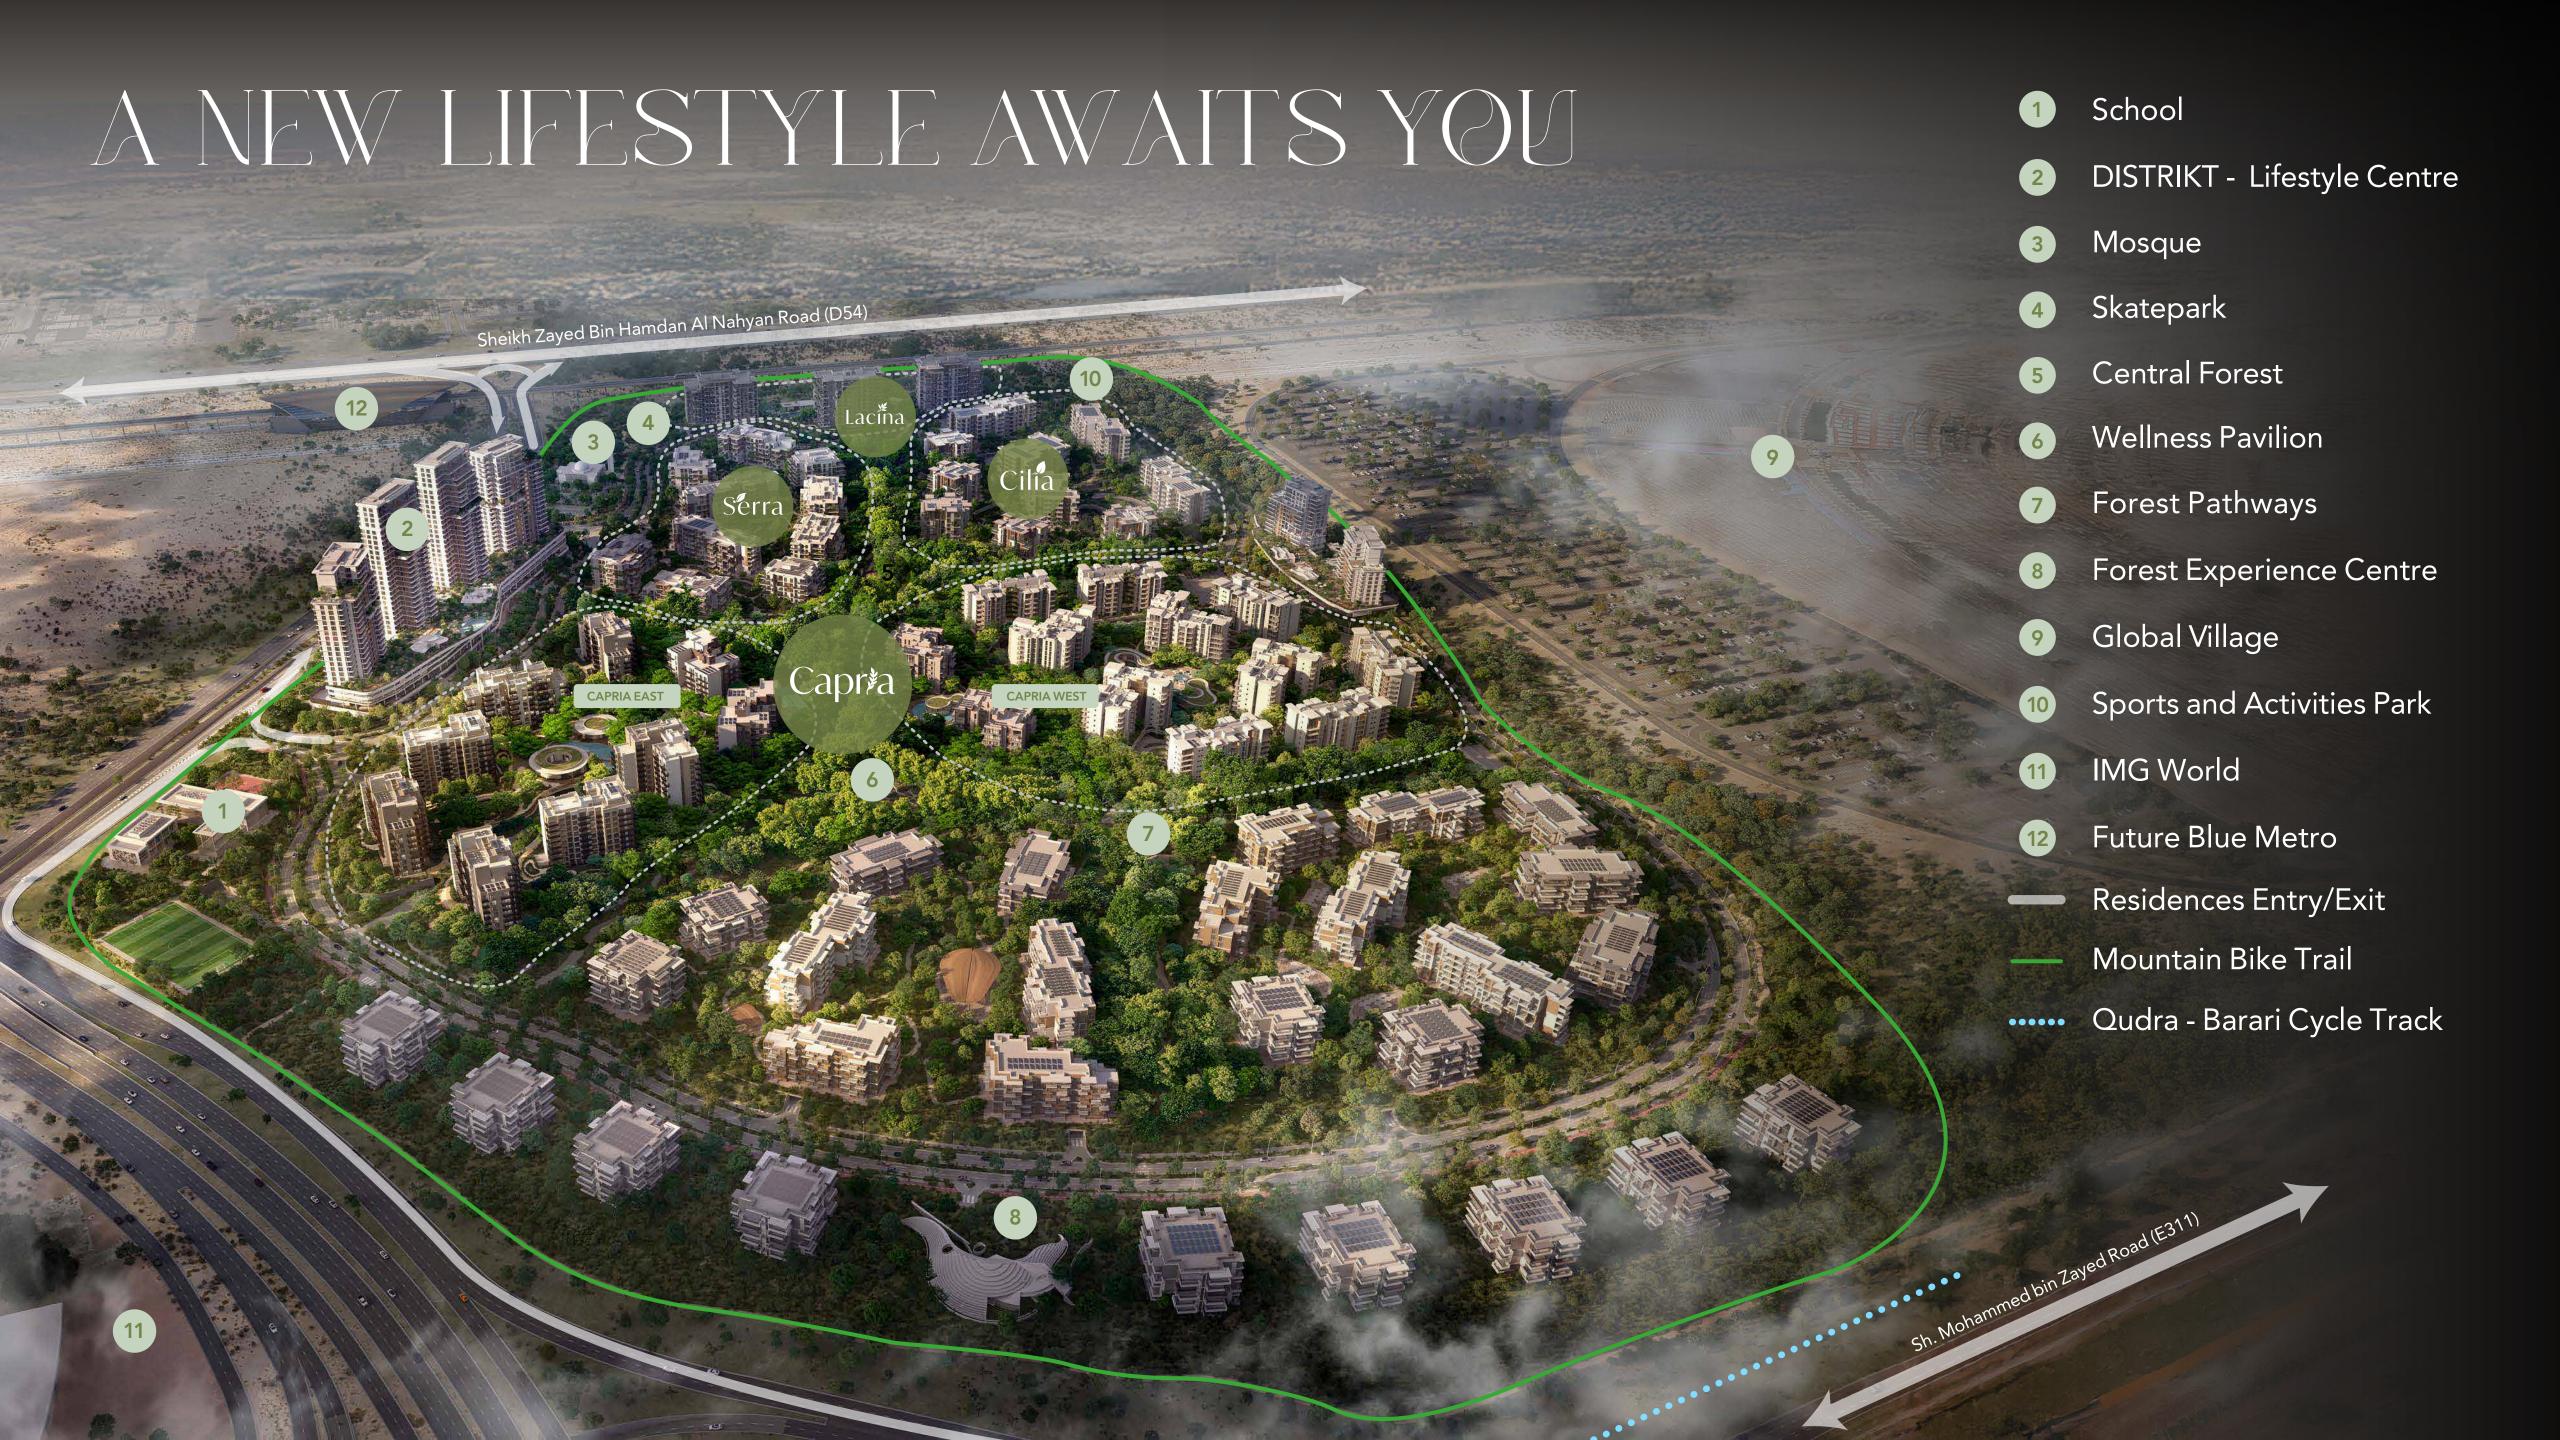

It is an 









# FOREST TO THE CITY











MAKTOUM INTERNATIONAL AIRPORT

















































# INTERIOR PALETTE

Two elegant, pastel palettes offer you the option between earthen or nightly highlights.

RADIANCE I TWILIGHT









GENERAL PAINT



DOOR FINISH



KITCHEN
COUNTERTOP & BACKSPLASH

RADIANCE



KITCHEN CABINETS



Transform your kitchen into a sleek, modern

appliances. Each Apartment comes equipped

with a dishwasher, cooker, oven, kitchen hood,

and fridge, creating a seamless, clutter-free look

that enhances both style and functionality.

space with our fully integrated kitchen

WARDROBE



MASTER BATHROOM WALL AND FLOORING



MASTER BATHROOM VANITY



POWDER ROOM WALL AND FLOORING



SECONDARY BATHROOM WALL AND FLOORING



SECONDARY BATHROOM VANITY



OUTDOOR TILE FLOORING

Notes: Actual colours may differ depending on the paper and ink