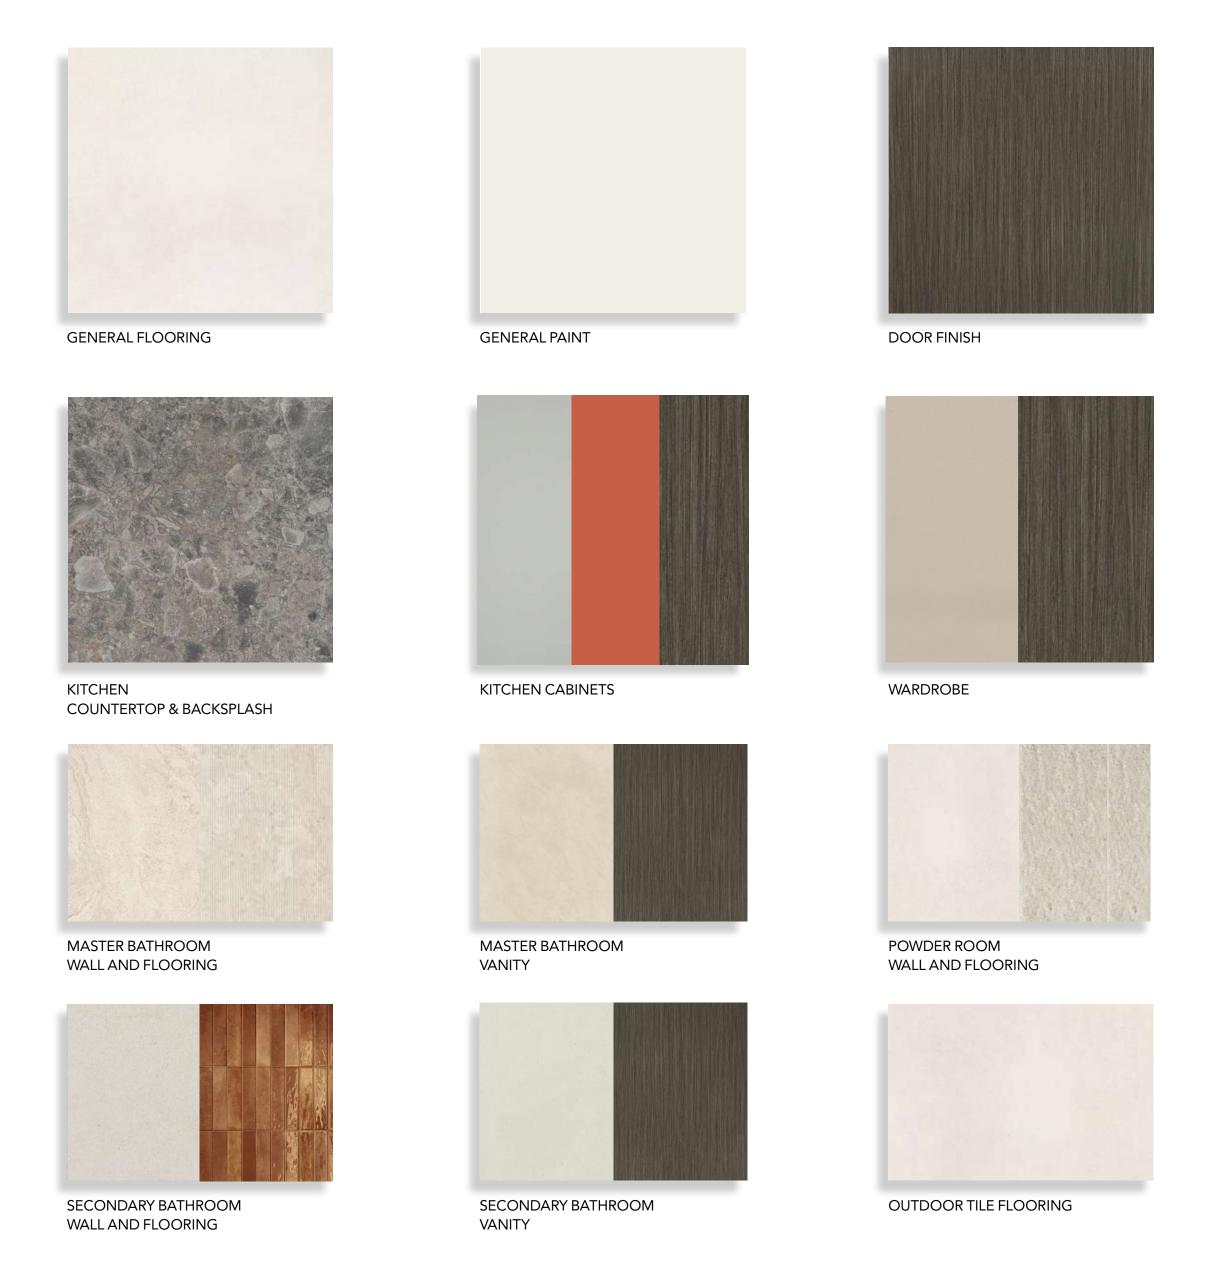

# INTERIOR PALETTE

Two elegant, pastel palettes offer you the option between earthen or nightly highlights.

RADIANCE I TWILIGHT

GENERAL PAINT

DOOR FINISH

KITCHEN
COUNTERTOP & BACKSPLASH

RADIANCE

KITCHEN CABINETS

Transform your kitchen into a sleek, modern

appliances. Each Apartment comes equipped

with a dishwasher, cooker, oven, kitchen hood,

and fridge, creating a seamless, clutter-free look

that enhances both style and functionality.

space with our fully integrated kitchen

WARDROBE

MASTER BATHROOM WALL AND FLOORING

MASTER BATHROOM VANITY

POWDER ROOM WALL AND FLOORING

SECONDARY BATHROOM WALL AND FLOORING

SECONDARY BATHROOM VANITY

OUTDOOR TILE FLOORING

Transform your kitchen into a sleek, modern space with our fully integrated kitchen appliances. Each Apartment comes equipped with a dishwasher, cooker, oven, kitchen hood, and fridge, creating a seamless, clutter-free look that enhances both style and functionality.

Notes: Actual colours may differ depending on the paper and ink used for printing the lighting conditions and other conditions affecting colour display. The Seller cannot guarantee that the depiction of any materials will be accurate