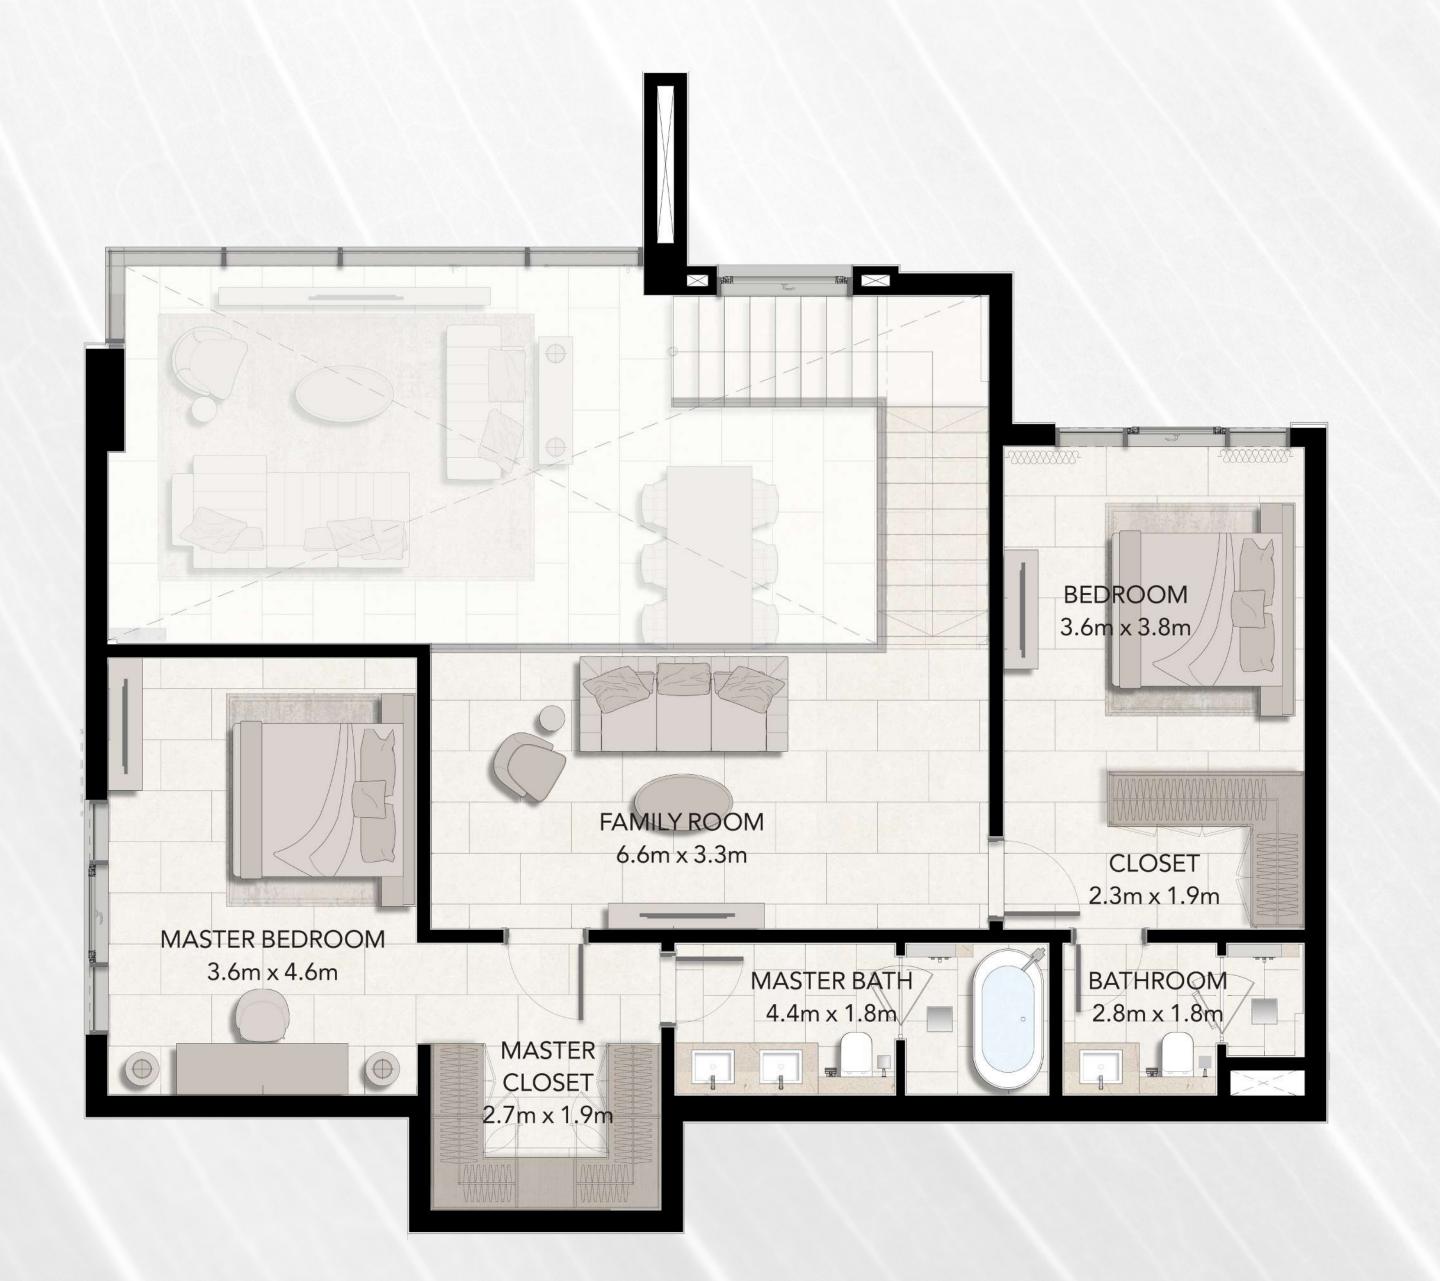

## 3 BEDROOMS

MIN AREA SQ. FT MAX AREA SQ. FT 3 BED 1,968 2,080

MIN AREA SQ. FT MAX AREA SQ. FT 3BR-DP 2,653 2,811

MIN AREA SQ. FT MAX AREA SQ. FT 3BR-DP 2,653 2,811