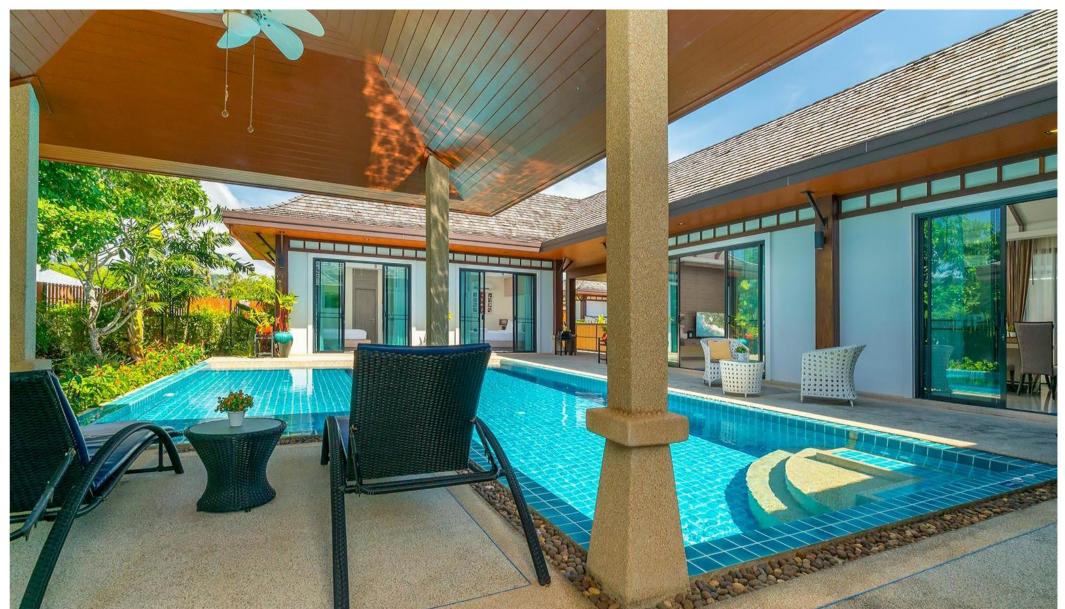

## Exclusive villa<br/>Villa 17

36.750.000 THB

Villa's price

**380 | 664 sq.m**Building area | Plot area

2017 Handover

5BR Villa

Garden, parking for 2 cars

Rental options: renting out and taking care of the villa during your absence on the basis of the developer's management company.