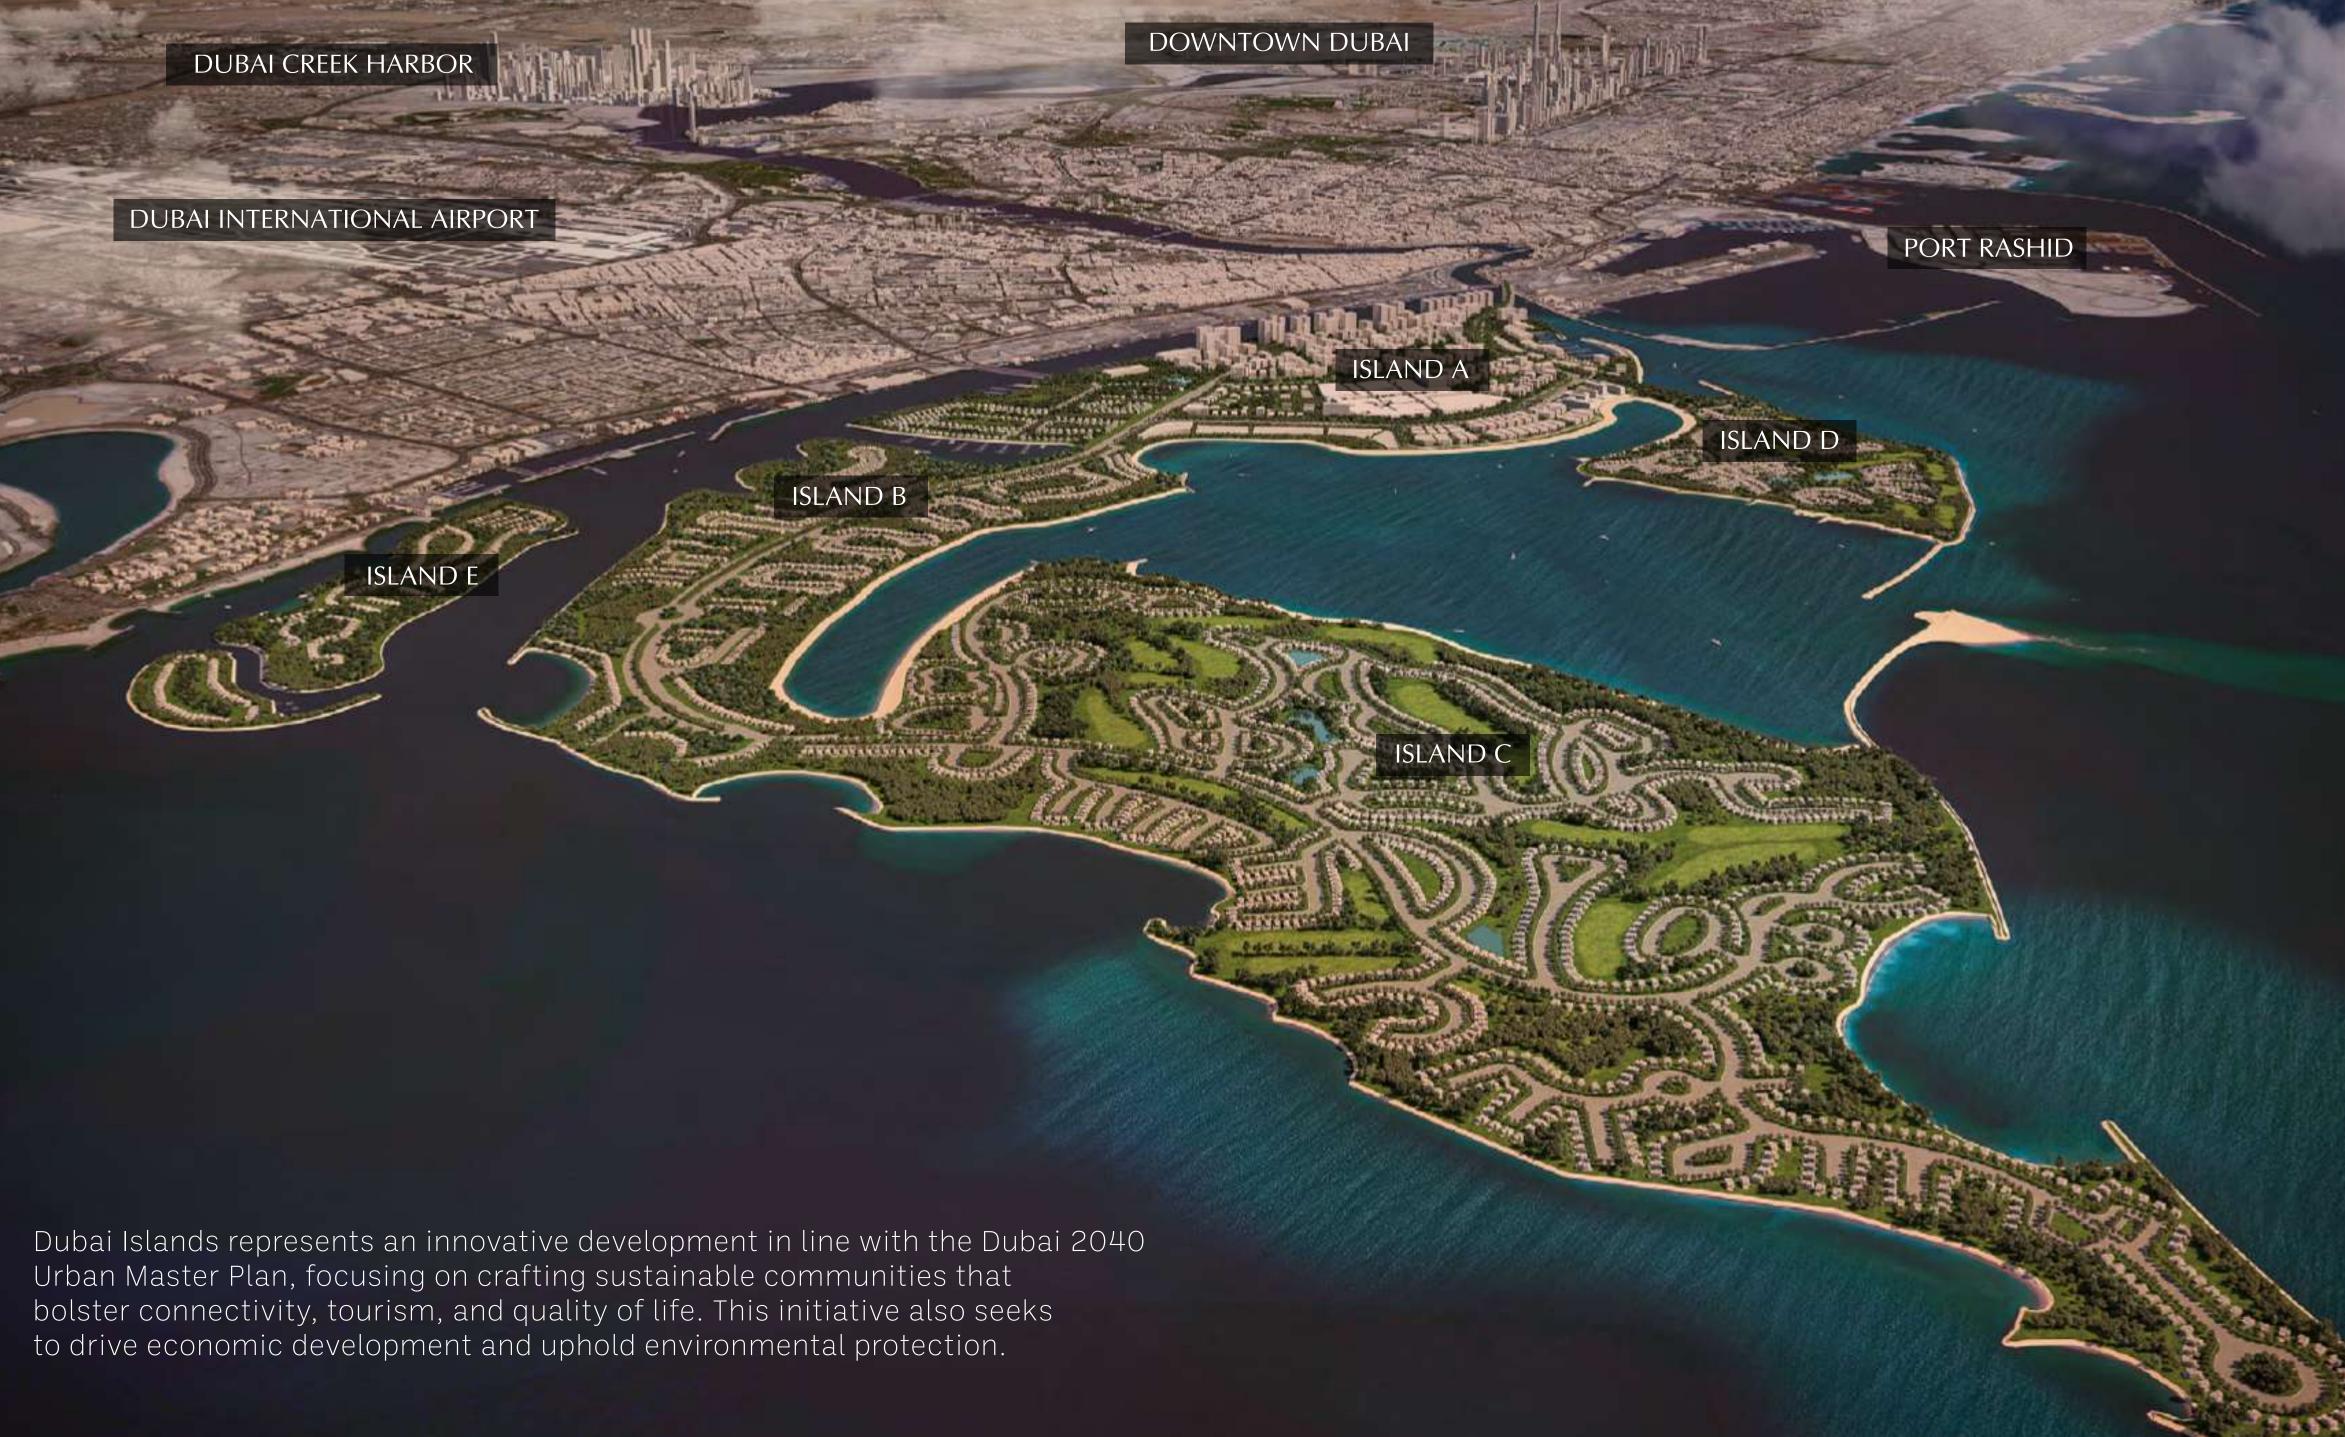

# LOCATION **OVERVIEW**

| Infinity Bridge:             | 5 min  |
|------------------------------|--------|
| Waterfront Market:           | 5 min  |
| Nearest Metro Station:       | 8 min  |
| Al Mamzar Beach:             | 8 min  |
| Dubai International Airport: | 12 min |
| The Elite English School:    | 12 min |
| Cruise Terminal:             | 15 min |
| La Mer Beach:                | 15 min |
| Jumeirah Public Beach:       | 20 min |
| Dubai Frame:                 | 20 min |
| Downtown Dubai:              | 24 min |
| Dubai Mall:                  | 24 min |