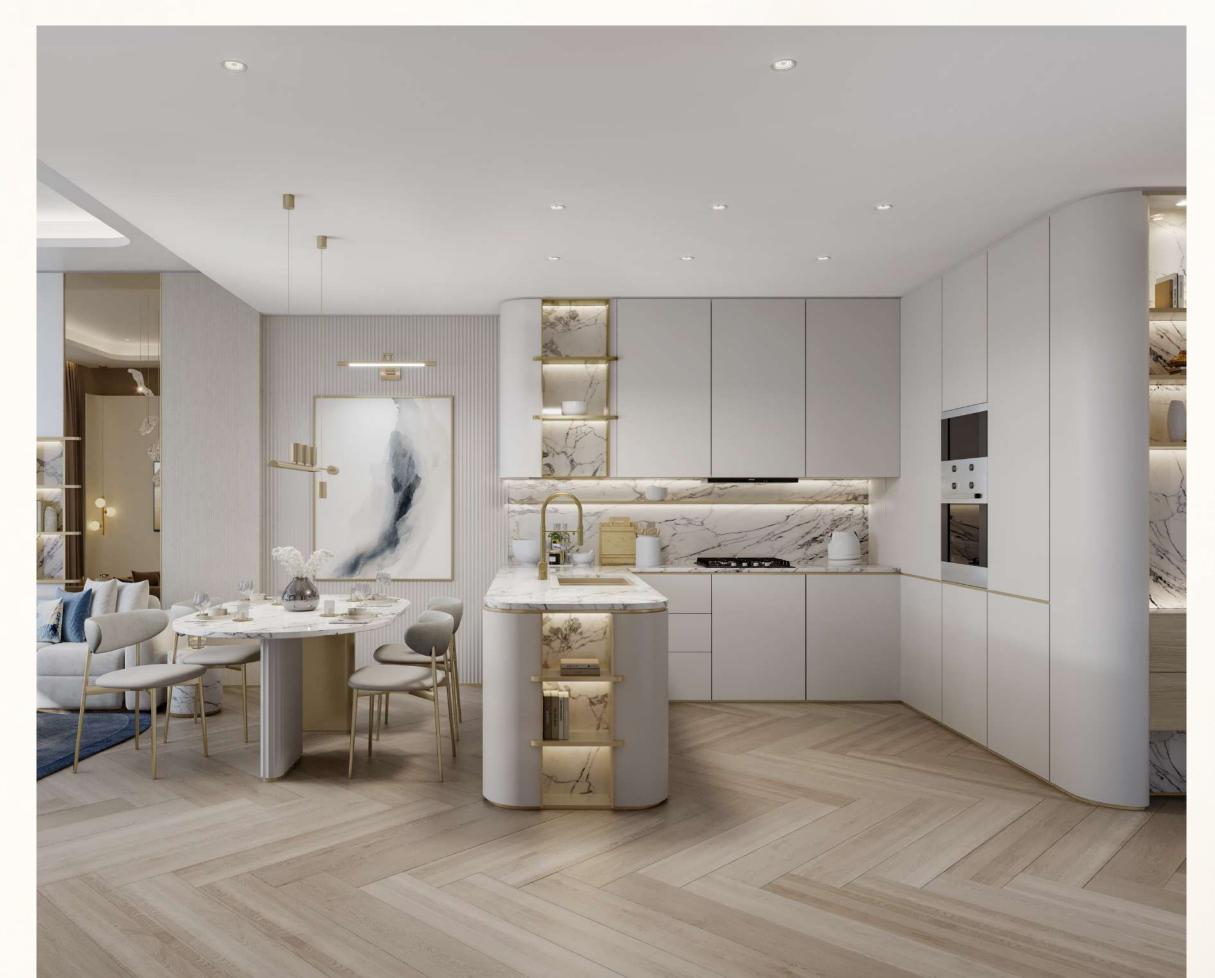

### GOURMET HAVEN

Illuminated spaces for seamless organization and bold display.

Dining space designed for refined living, seamlessly blending modern functionality with timeless design aesthetics.