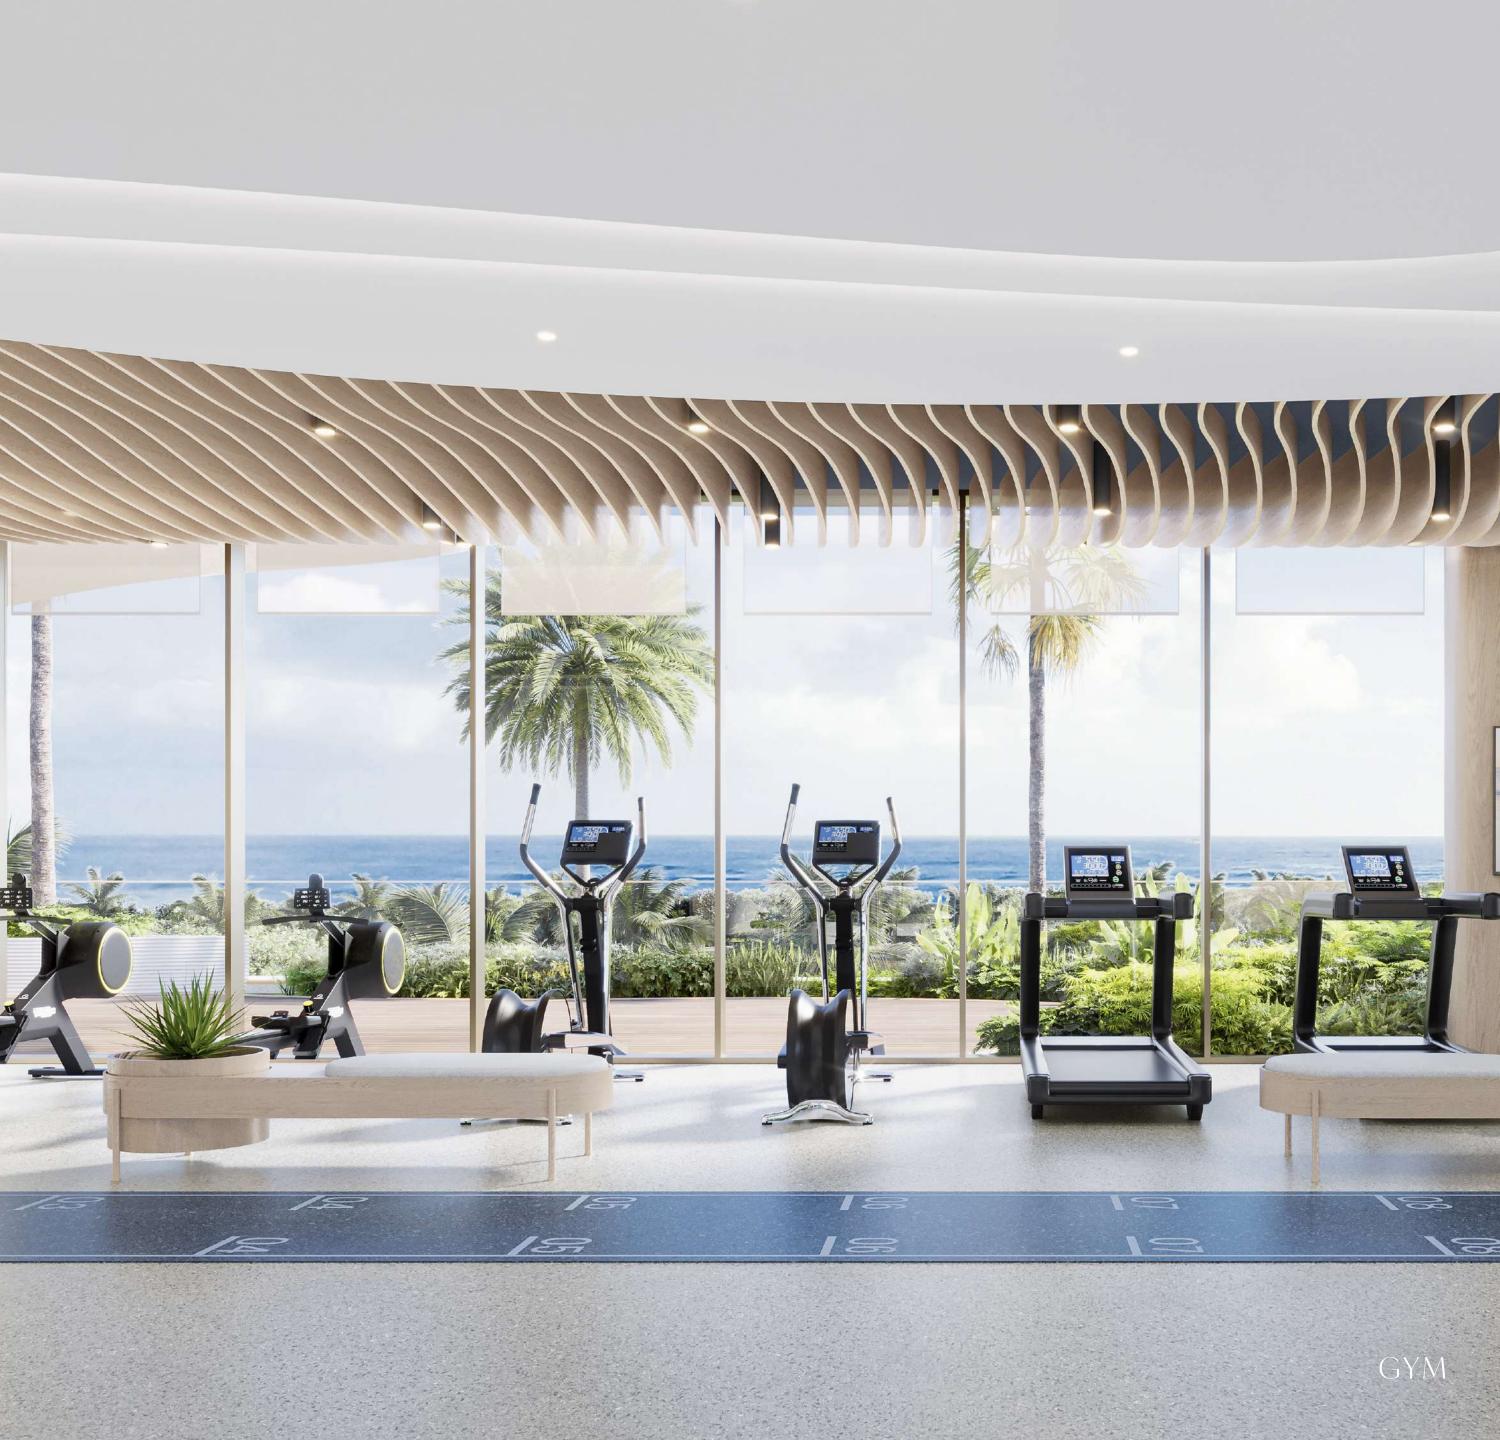

### MODERN GYMNASIUM

A meticulously designed fitness space blending cutting-edge equipment with panoramic views, inspiring a balance of strength and composure in every workout.

Step into a dedicated strength and training zone equipped with premium gear, tailored to energize and elevate your fitness journey.