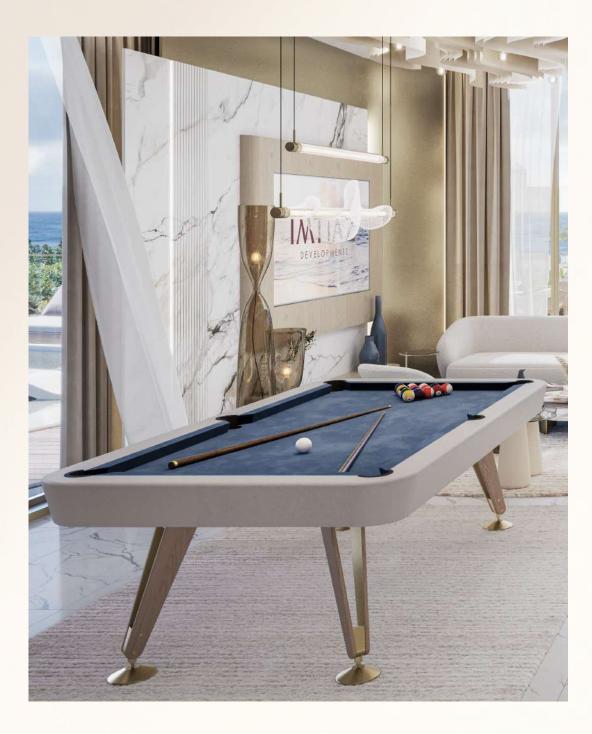

## LIVING SPACE

An inviting space where indoor games bring joy and connection, blending style with the spirit of togetherness.

A sunlit haven where sea breezes whisper, books and laughter mingle, and every corner invites quiet or joy.