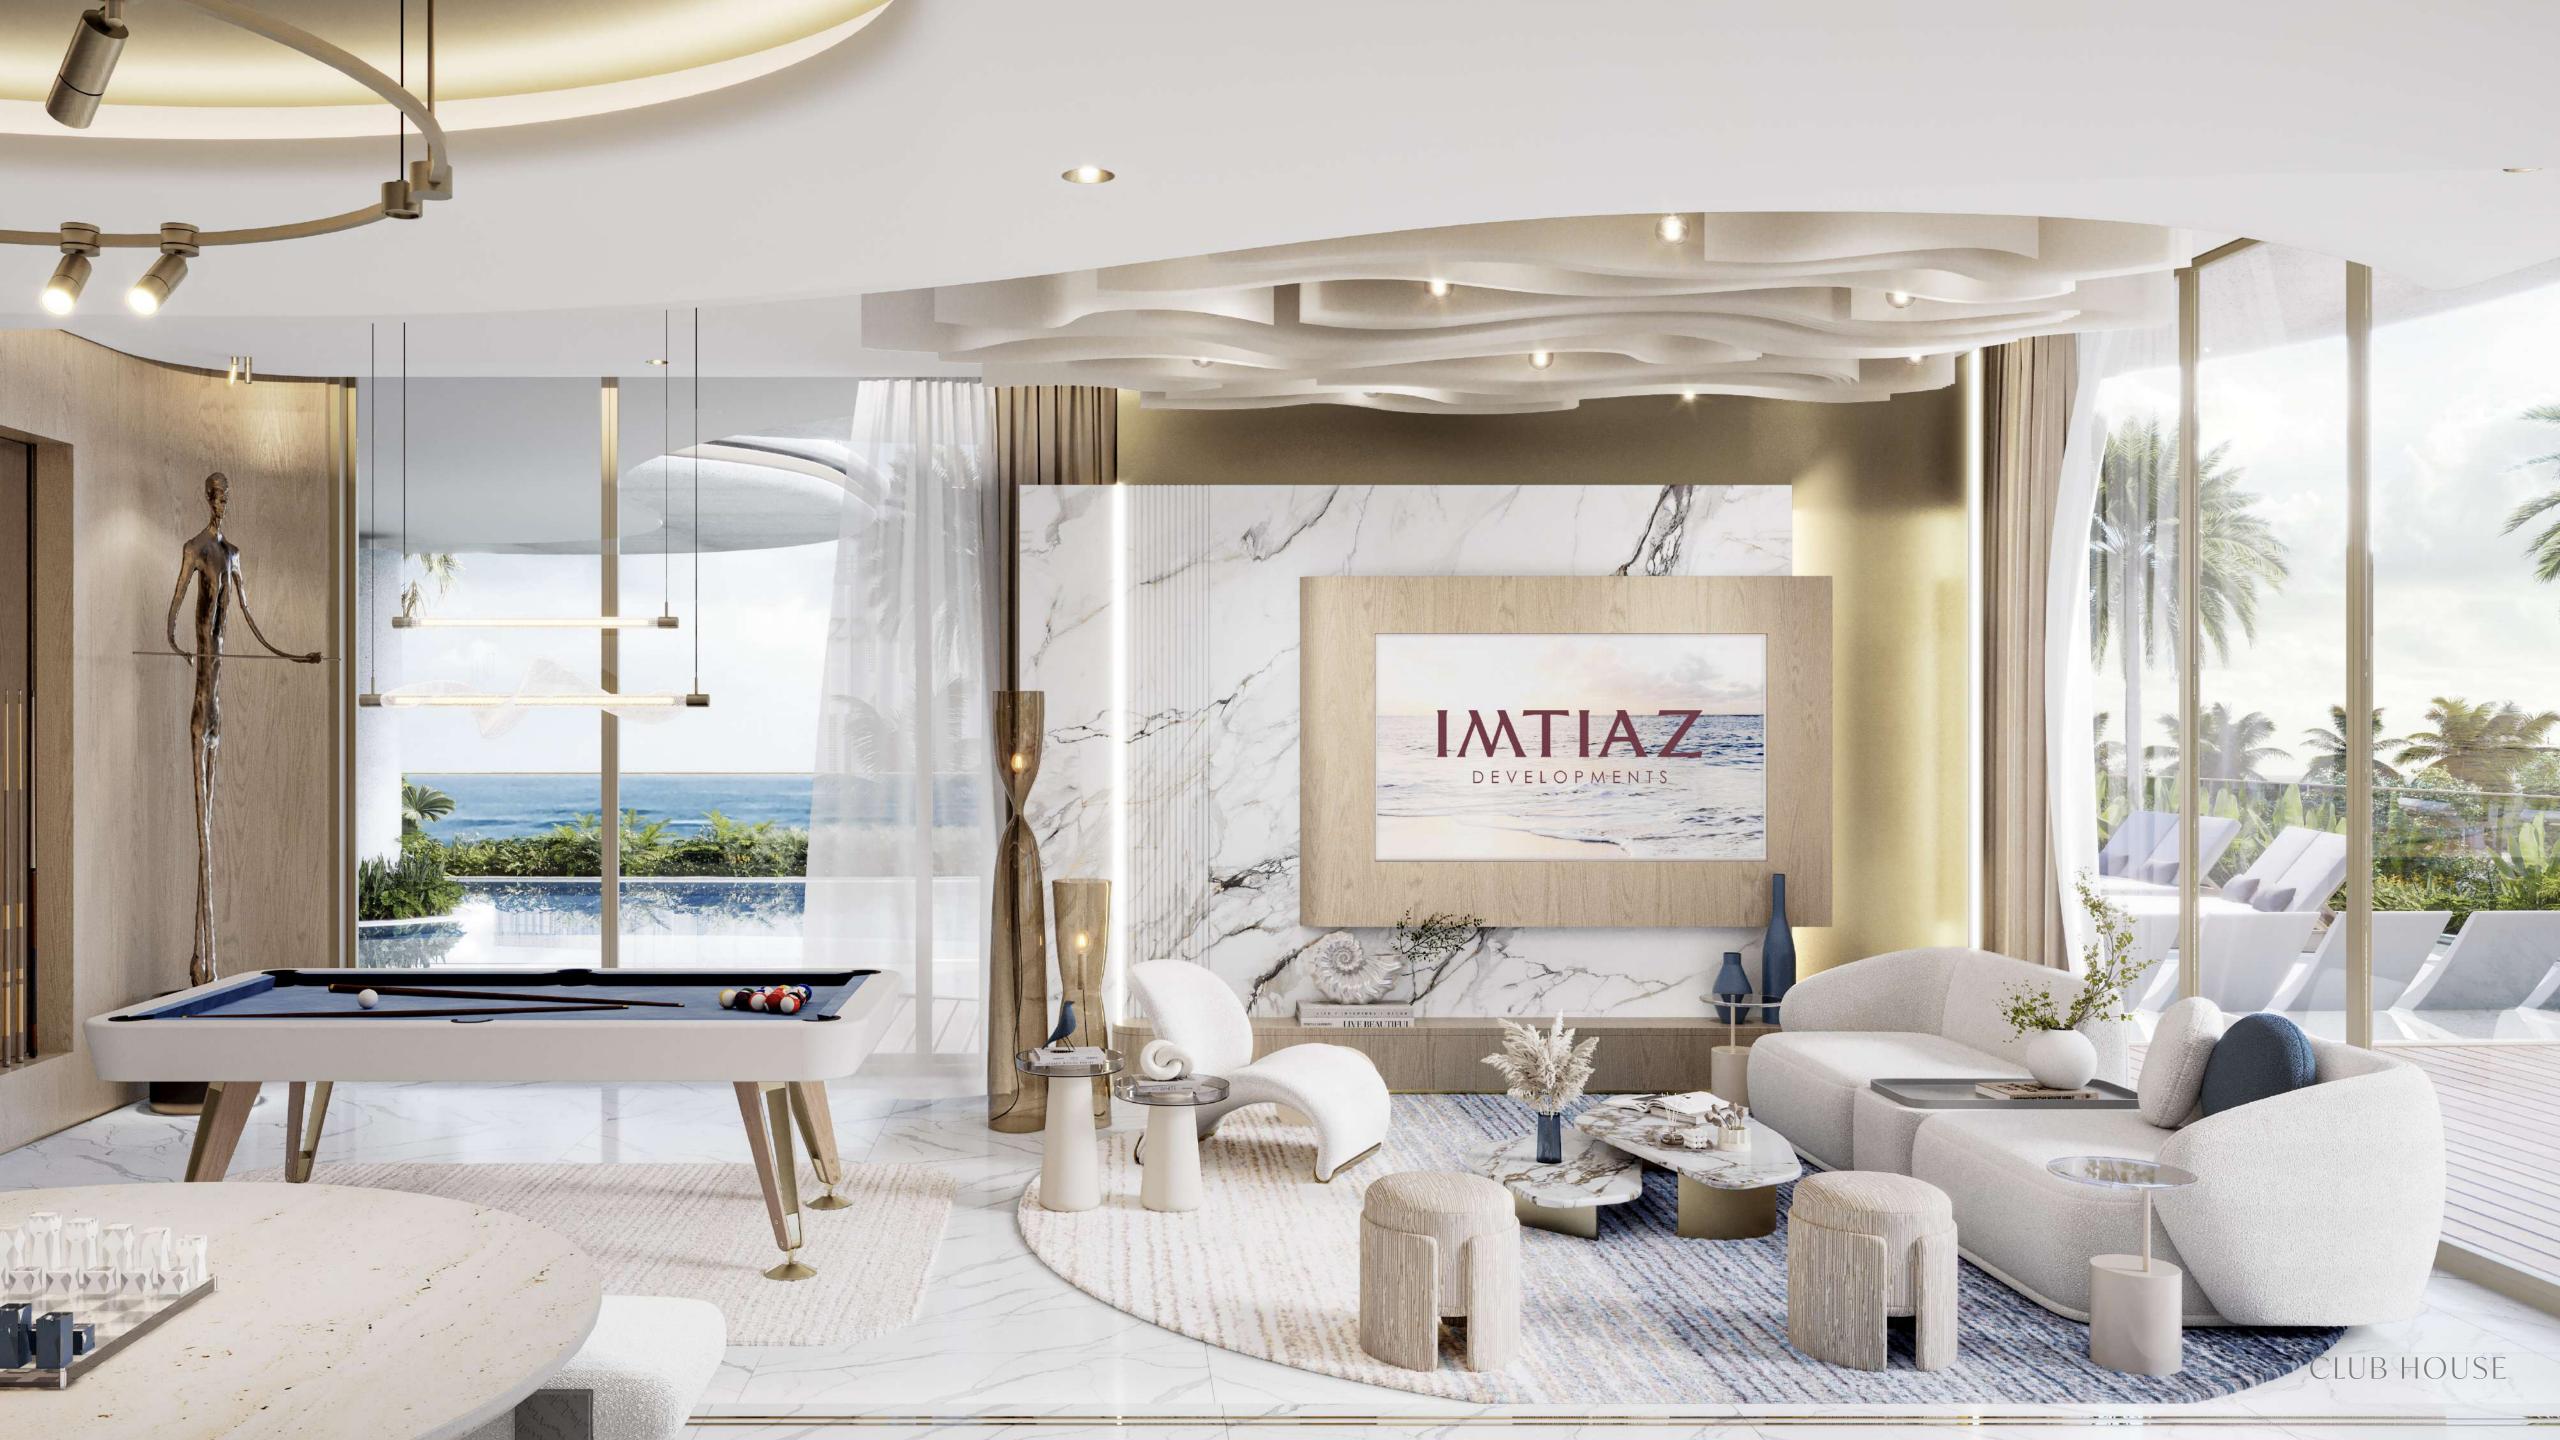

## LIVING SPACE

An inviting space where indoor games bring joy and connection, blending style with the spirit of togetherness.

A sunlit haven where sea breezes whisper, books and laughter mingle, and every corner invites quiet or joy.