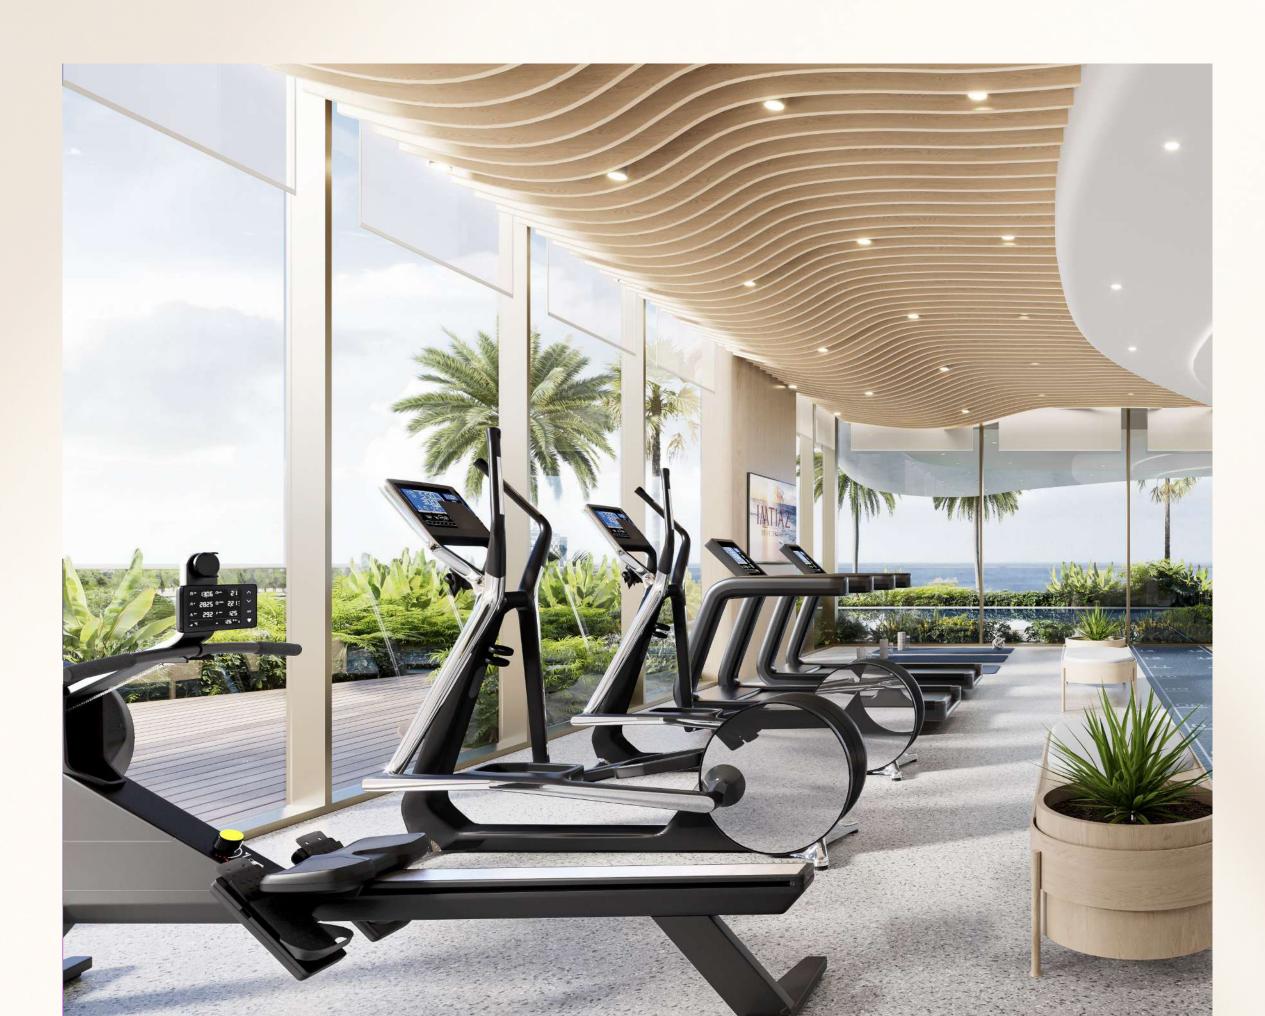

### MODERN GYMNASIUM

A meticulously designed fitness space blending cutting-edge equipment with panoramic views, inspiring a balance of strength and composure in every workout.

Step into a dedicated strength and training zone equipped with premium gear, tailored to energize and elevate your fitness journey.