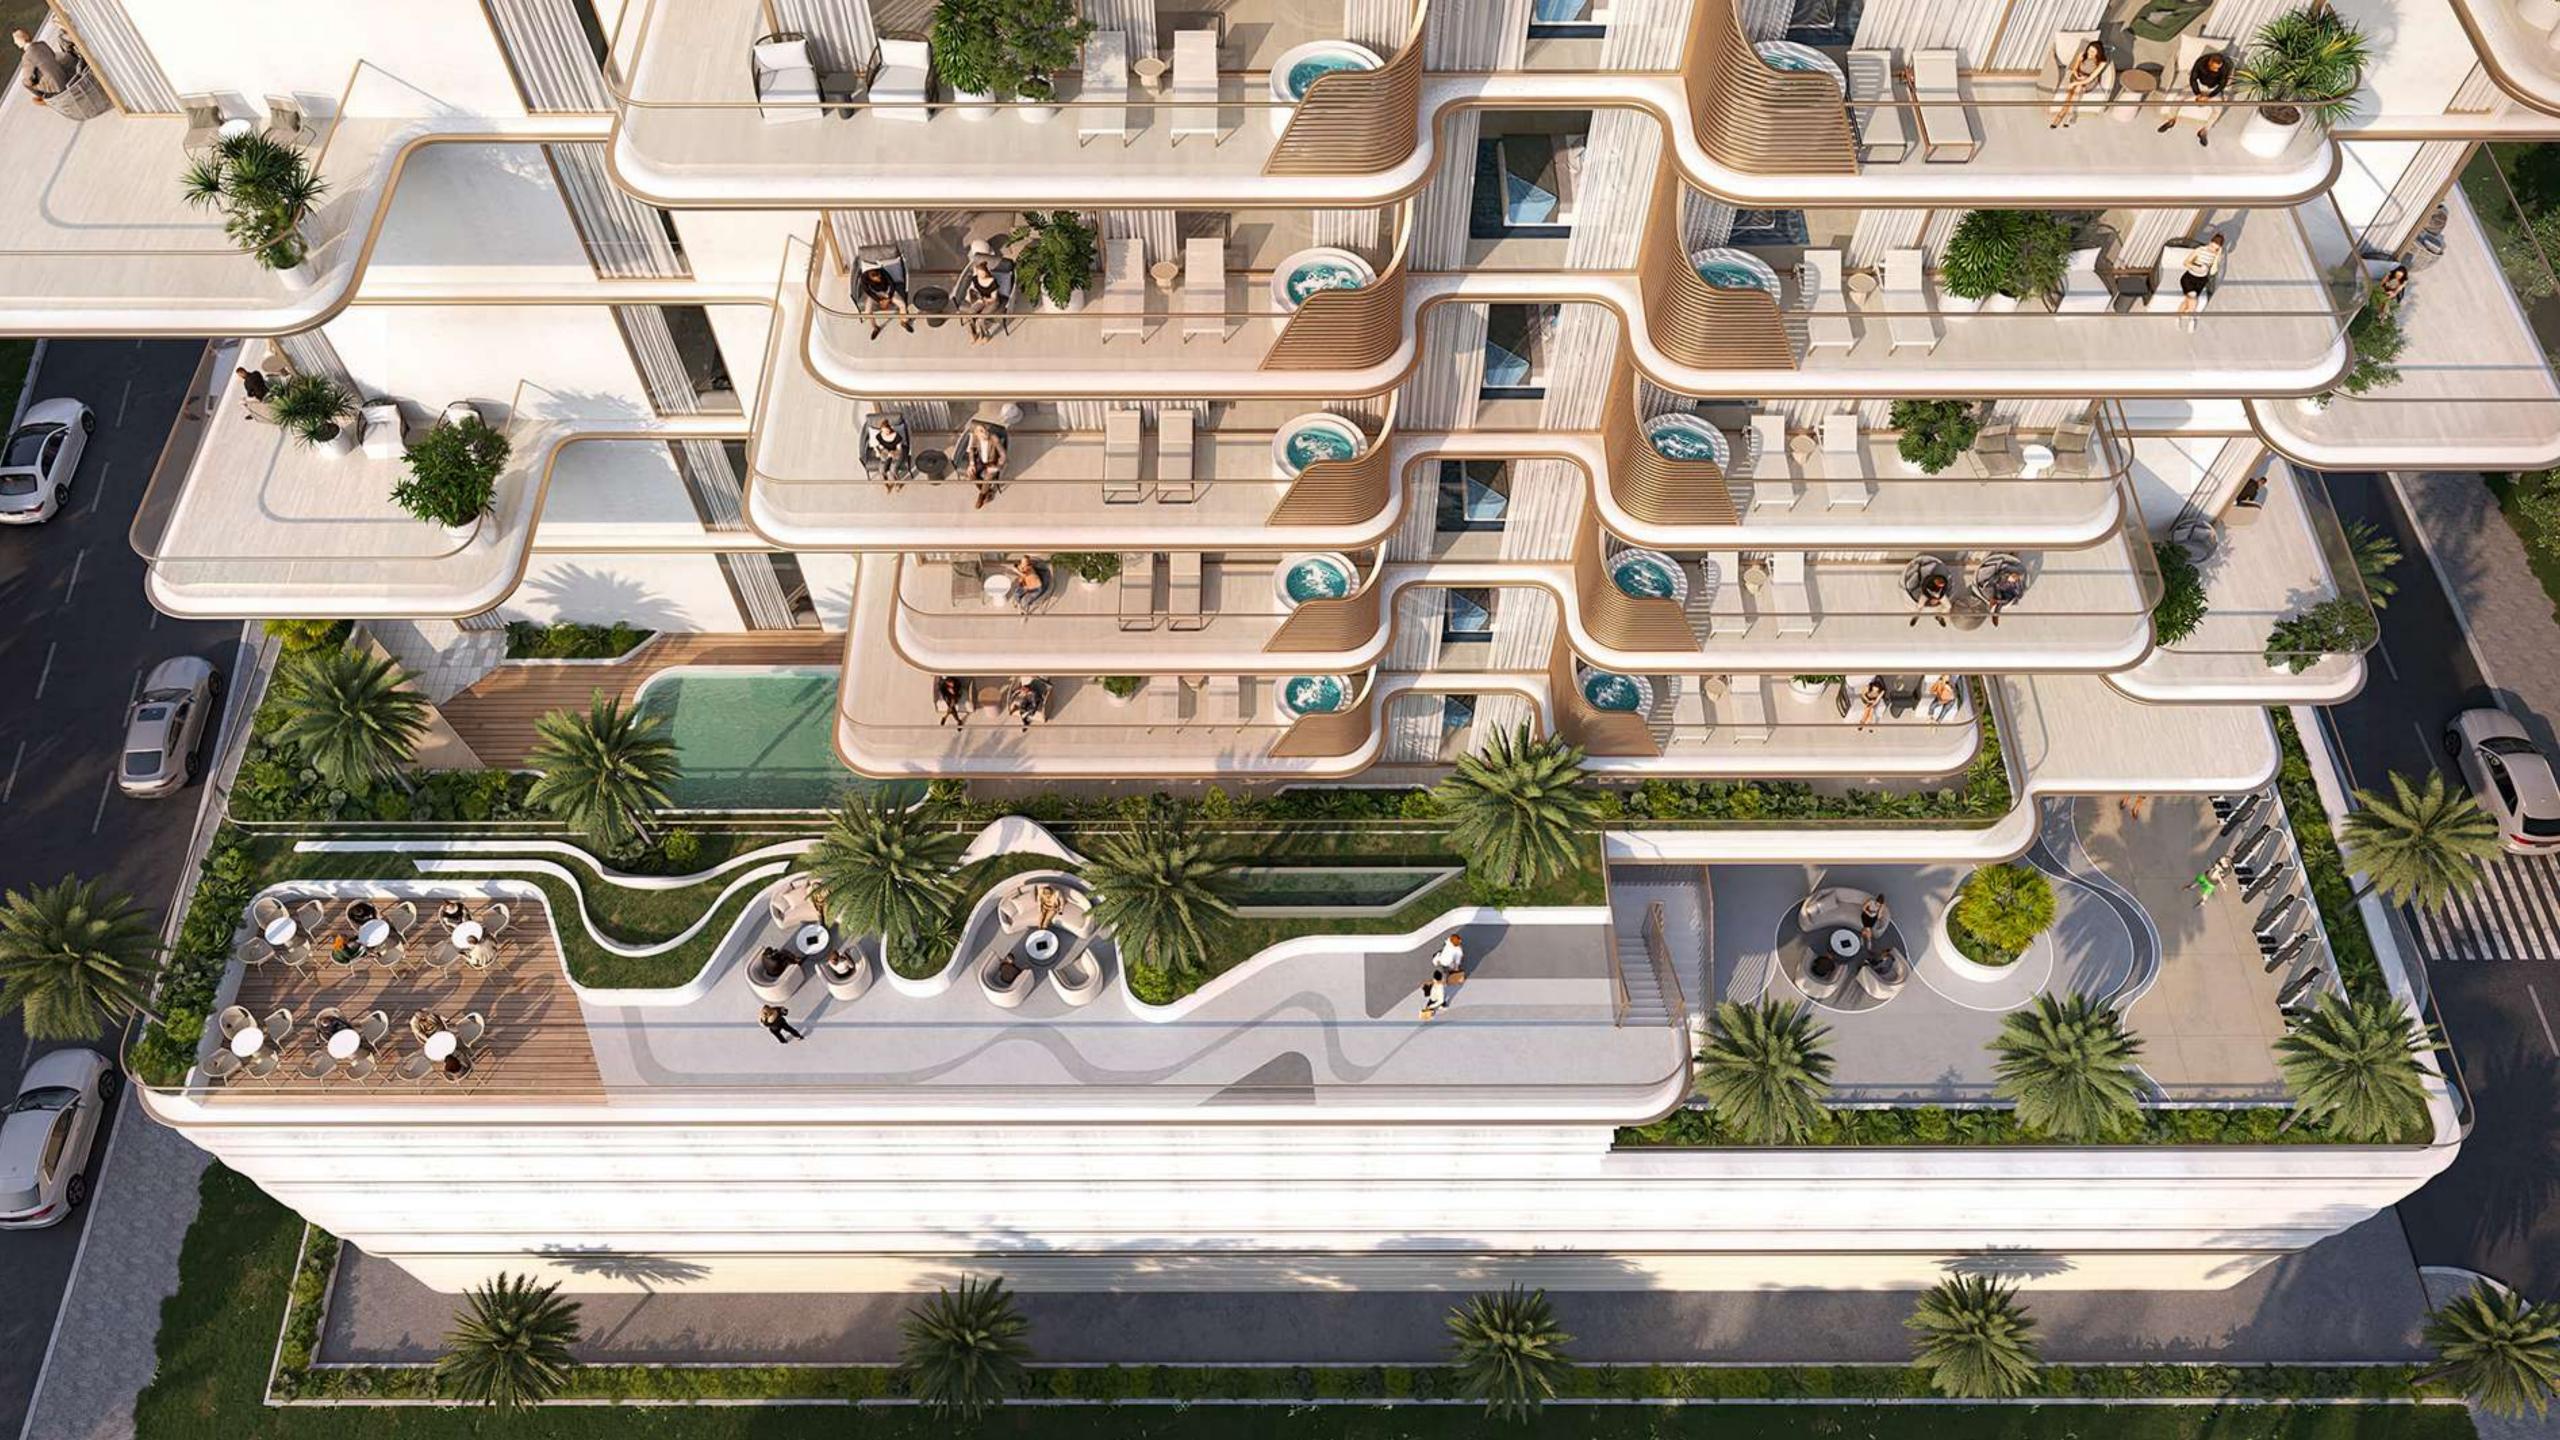

### STUPENDOUS VIEWS

Every space is designed to capture the beauty of Dubai Islands, offering serene vistas and a rare living experience.

Seamless finishes and timeless materials embody elegance, fusing modern design with enduring craftsmanship.

## ROOFTOP INFINITY POOL

Sunlit serenity, private moments, and a poolside escape like no other.

Live unforgettable moments by the ever-flowing rooftop infinity pool, a sanctuary designed for ultimate relaxation and timeless elegance.