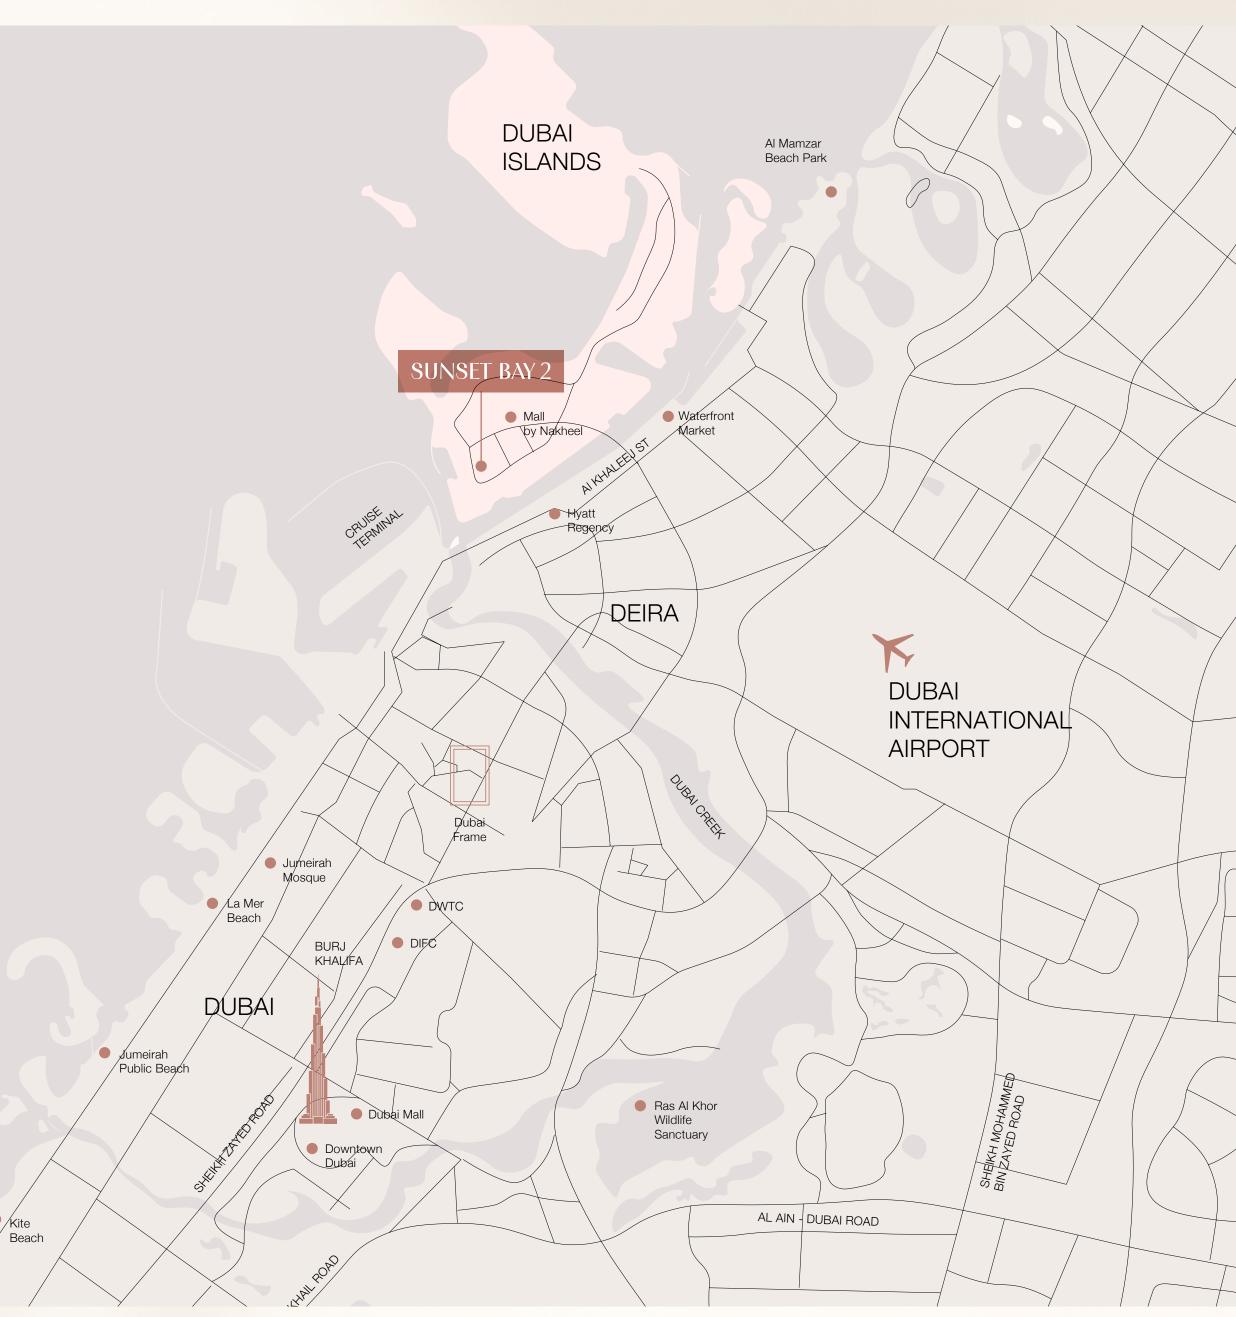

# LOCATION **OVERVIEW**

| Infinity Bridge:             | 5 min  |
|------------------------------|--------|
| Waterfront Market:           | 5 min  |
| Nearest Metro Station:       | 8 min  |
| Al Mamzar Beach:             | 8 min  |
| Dubai International Airport: | 12 min |
| The Elite English School:    | 12 min |
| Cruise Terminal:             | 15 min |
| La Mer Beach:                | 15 min |
| Jumeirah Public Beach:       | 20 min |
| Dubai Frame:                 | 20 min |
| Downtown Dubai:              | 24 min |
| Dubai Mall:                  | 24 min |