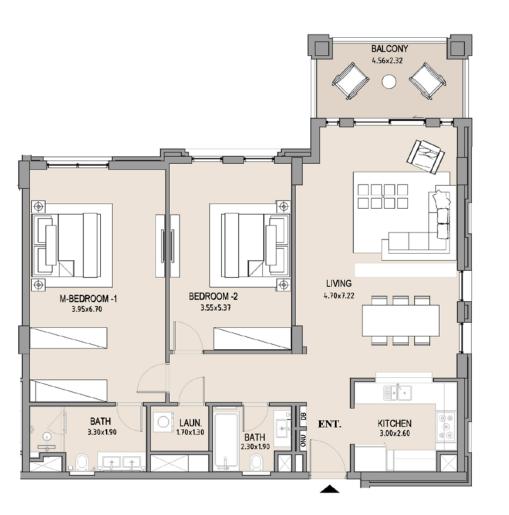

### APARTMENT TYPE B1

LEVEL 6

| UNIT<br>NO. | SUITE<br>AREA |      | BALCONY<br>AREA |      | TOTAL<br>AREA |      |
|-------------|---------------|------|-----------------|------|---------------|------|
| 601         | SQM           | SQFT | SQM             | SQFT | SQM           | SQFT |
|             | 247.86        | 2668 | 108.15          | 1164 | 356.01        | 3832 |
|             |               |      |                 |      |               |      |