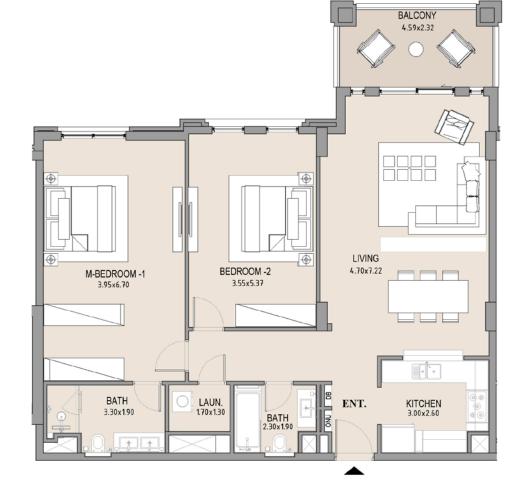

### APARTMENT TYPE A

LEVEL 4

| UNIT<br>NO. |        | SUITE |      | CONY |        | TAL<br>REA |
|-------------|--------|-------|------|------|--------|------------|
|             | SQM    | SQFT  | SQM  | SQFT | SQM    | SQFT       |
| 401         | 116.01 | 1249  | 9.93 | 107  | 125.94 | 1356       |
|             |        |       |      |      |        |            |

Disclaimer: Plans, details and unit orientation included are indicative only and are subject to change by the developer/seller at its sole discretion without notice and/or liability. All images, including features, finishes, furnishings, view and scale are illustrative only. Final areas, orientation, dimensions, layout and materials may differ from those stated.

#### APARTMENT TYPE A

LEVEL 4

| UNIT<br>NO. | SUI<br>AR | . –  |      | CONY |        |      |  |
|-------------|-----------|------|------|------|--------|------|--|
|             | SQM       | SQFT | SQM  | SQFT | SQM    | SQFT |  |
| 402         | 115.94    | 1248 | 9.87 | 106  | 125.81 | 1354 |  |
|             |           |      |      |      |        |      |  |

### 2 BEDROOM

## APARTMENT TYPE A

LEVEL 4

| UNIT<br>NO. |        |      | BALCONY<br>AREA |      | TOTAL<br>AREA |      |
|-------------|--------|------|-----------------|------|---------------|------|
|             | SQM    | SQFT | SQM             | SQFT | SQM           | SQFT |
| 409         | 115.98 | 1248 | 9.64            | 104  | 125.62        | 1352 |
|             |        |      |                 |      |               |      |