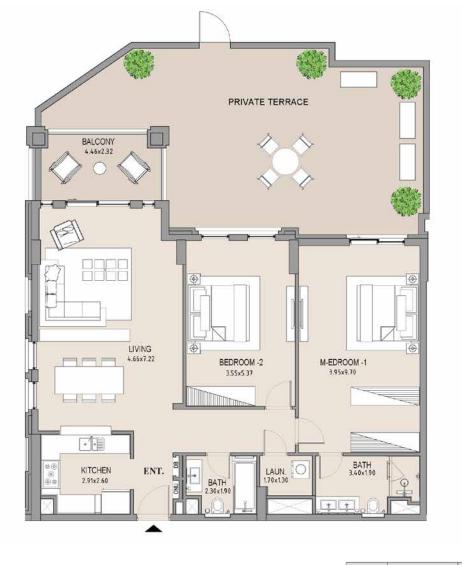

### APARTMENT TYPE B

LEVEL 2

| UNIT<br>NO. | SUITE<br>AREA |      | BALCONY<br>AREA |      | TOTAL<br>AREA |      |
|-------------|---------------|------|-----------------|------|---------------|------|
| 204         | SQM           | SQFT | SQM             | SQFT | SQM           | SQFT |
|             | 151.67        | 1633 | 34.78           | 374  | 186.45        | 2007 |
|             |               |      |                 |      |               |      |