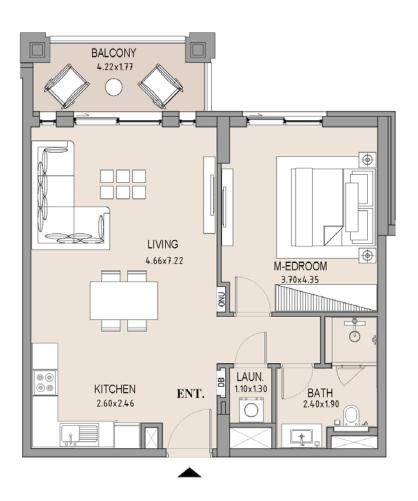

| 8.19            | 88   | 71.94         | 774  |
|             |       |      |                 |      |               |      |

### 1 BEDROOM

# APARTMENT TYPE A LEVEL 7









| UNIT<br>NO. | SI    |
|-------------|-------|
|             | SQM   |
| 704         | 63.71 |

 UNIT NO.
 SUITE AREA
 BALCONY AREA
 TOTAL AREA

 5QM
 SQFT
 SQM
 SQFT
 SQM
 SQFT

 63.71
 686
 7.38
 79
 71.09
 765

Disclaimer: Plans, details and unit orientation included are indicative only and are subject to change by the developer/seller at its sole discretion without notice and/or liability. All images, including features, finishes, furnishings, view and scale are illustrative only. Final areas, orientation, dimensions, layout and materials may differ from those stated.

### APARTMENT TYPE A LEVEL 7









| UNIT<br>NO. | SUITE<br>AREA |      | BALCONY<br>AREA |      | TOTAL<br>AREA |      |
|-------------|---------------|------|-----------------|------|---------------|------|
|             | SQM           | SQFT | SQM             | SQFT | SQM           | SQFT |
| 707         | 63.94         | 688  | 7.83            | 84   | 71.77         | 773  |
|             |               |      |                 |      |               |      |

### 2 BEDROOM

### APARTMENT TYPE A1

LEVEL 1









| UNIT<br>NO. | SUITE<br>AREA |      | BALCONY<br>AREA |      | TOTAL<br>AREA |      |
|-------------|---------------|------|-----------------|------|---------------|------|
|             | SQM           | SQFT | SQM             | SQFT | SQM           | SQFT |
| 101         | 119.23        | 1283 | 11.51