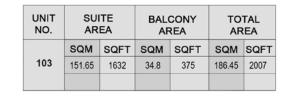

### APARTMENT TYPE B

LEVEL 2

| UNIT<br>NO. | SUITE<br>AREA |      | BALCONY<br>AREA |      | TOTAL<br>AREA |      |
|-------------|---------------|------|-----------------|------|---------------|------|
| 204         | SQM           | SQFT | SQM             | SQFT | SQM           | SQFT |
|             | 151.67        | 1633 | 34.78           | 374  | 186.45        | 2007 |
|             |               |      |                 |      |               |      |