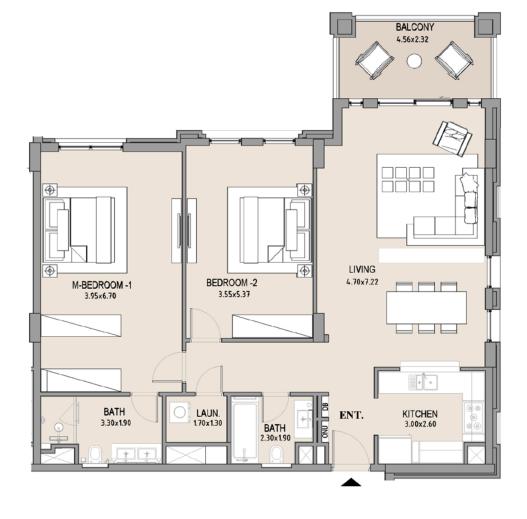

#### APARTMENT TYPE B

LEVEL 5

BALCONY 4.59×2.68

Disclaimer: Plans, details and unit orientation included are indicative only and are subject to change by the developer/seller at its sole discretion without notice and/or liability. All images, including features, finishes, furnishings, view and scale are illustrative only. Final areas, orientation, dimensions, layout and materials may differ from those stated.