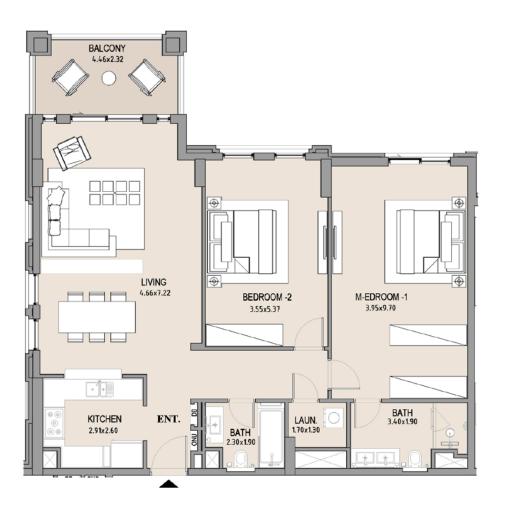

# APARTMENT TYPE C LEVEL 6

| UNIT<br>NO. | SUITE<br>AREA |      |       | CONY | TOTAL<br>AREA |      |
|-------------|---------------|------|-------|------|---------------|------|
|             | SQM           | SQFT | SQM   | SQFT | SQM           | SQFT |
| 606         | 130.86        | 1409 | 12.03 | 129  | 142.89        | 1538 |
|             |               |      |       |      |               |      |