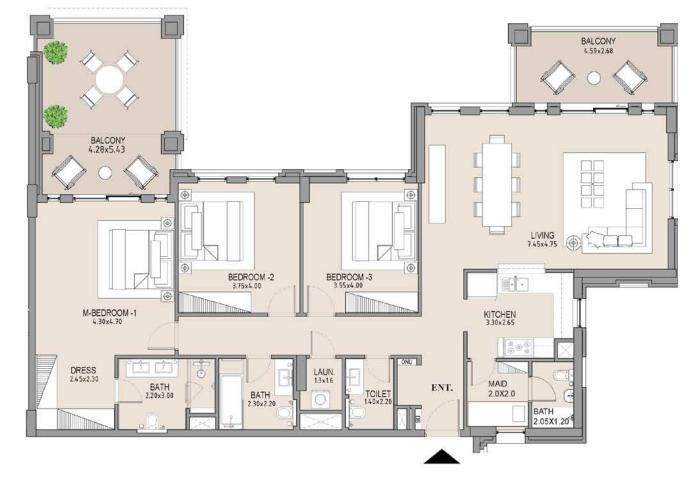

### 4 BEDROOM

APARTMENT TYPE B

LEVEL 5

| UNIT<br>NO. | SUITE<br>AREA |      | BALCONY<br>AREA |      | TOTAL<br>AREA |      |
|-------------|---------------|------|-----------------|------|---------------|------|
|             | SQM           | SQFT | SQM             | SQFT | SQM           | SQFT |
| 503         | 223.66        | 2407 | 23.63           | 254  | 247.29        | 2662 |
|             |               |      |                 |      |               |      |

Disclaimer: Plans, details and unit orientation included are indicative only and are subject to change by the developer/seller at its sole discretion without notice and/or liability. All images, including features, finishes, furnishings, view and scale are illustrative only. Final areas, orientation, dimensions, layout and materials may differ from those stated.