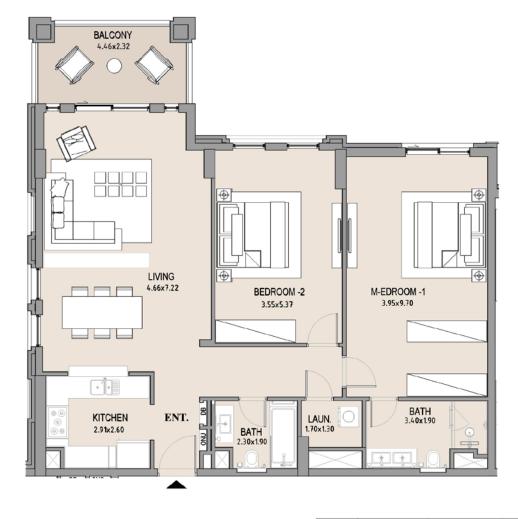

### 4 BEDROOM

APARTMENT TYPE B

LEVEL 3

| UNIT<br>NO. | SUITE<br>AREA |      | BALCONY<br>AREA |      | TOTAL<br>AREA |      |
|-------------|---------------|------|-----------------|------|---------------|------|
|             | SQM           | SQFT | SQM             | SQFT | SQM           | SQFT |
| 303         | 223.53        | 2406 | 23.66           | 255  | 247.19        | 2661 |
|             |               |      |                 |      |               |      |