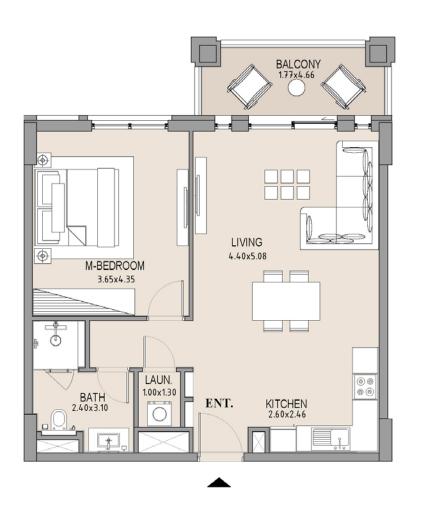

# APARTMENT TYPE A LEVEL 4

| UNIT<br>NO. | SUITE<br>AREA |      | BALCONY<br>AREA |      | TOTAL<br>AREA |      |
|-------------|---------------|------|-----------------|------|---------------|------|
|             | SQM           | SQFT | SQM             | SQFT | SQM           | SQFT |
| 405         | 63.75         | 686  | 8.19            | 88   | 71.94         | 774  |
|             |               |      |                 |      |               |      |