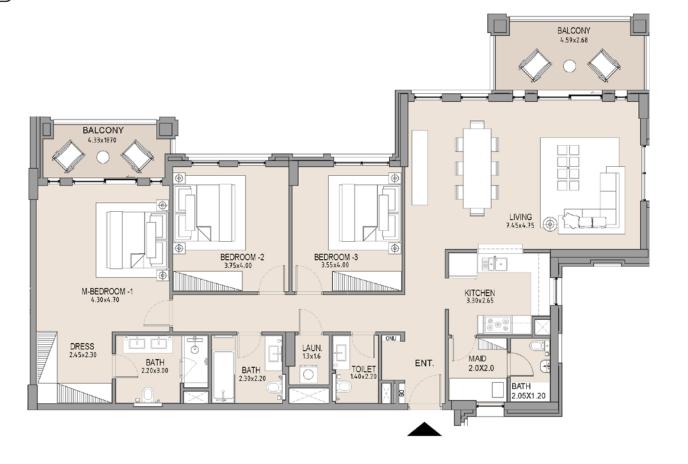

#### APARTMENT TYPE B

LEVEL 5

BALCONY 4.59×2.68

Disclaimer: Plans, details and unit orientation included are indicative only and are subject to change by the developer/seller at its sole discretion without notice and/or liability. All images, including features, finishes, furnishings, view and scale are illustrative only. Final areas, orientation, dimensions, layout and materials may differ from those stated.