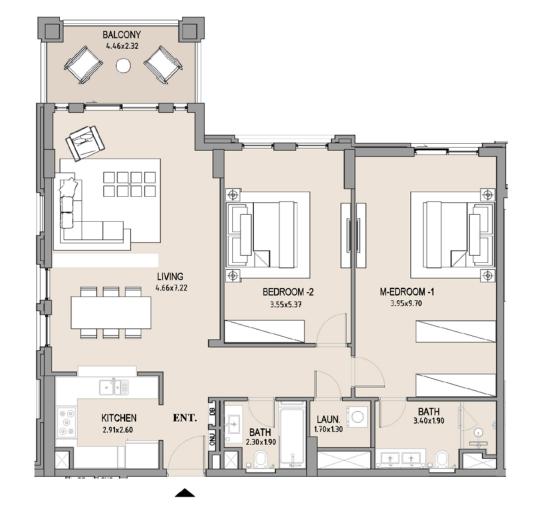

# APARTMENT TYPE C LEVEL 6

| UNIT<br>NO. | SUITE<br>AREA |      |       | CONY | TOTAL<br>AREA |      |
|-------------|---------------|------|-------|------|---------------|------|
|             | SQM           | SQFT | SQM   | SQFT | SQM           | SQFT |
| 606         | 130.86        | 1409 | 12.03 | 129  | 142.89        | 1538 |
|             |               |      |       |      |               |      |