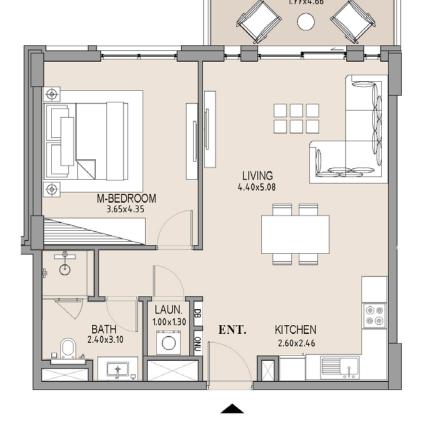

ject to change by the developer/seller at its sole discretion without notice and/or liability. All images, including features, finishes, furnishings, view and scale are illustrative only. Final areas, orientation, dimensions, layout and materials may differ from those stated.

### APARTMENT TYPE A

LEVEL 4









| UNIT<br>NO. | SUITE<br>AREA |      | BALCONY<br>AREA |      | TOTAL<br>AREA |      |
|-------------|---------------|------|-----------------|------|---------------|------|
|             | SQM           | SQFT | SQM             | SQFT | SQM           | SQFT |
| 410         | 63.94         | 688  | 7.83            | 84   | 71.77         | 773  |
|             |               |      |                 |      |               |      |

### 1 BEDROOM

# APARTMENT TYPE A LEVEL 5









| UNIT<br>NO. | SU<br>AR |      | BALCONY<br>AREA |      | TOTAL<br>AREA |      |
|-------------|----------|------|-----------------|------|---------------|------|
|             | SQM      | SQFT | SQM             | SQFT | SQM           | SQFT |
| 505         | 63.75    | 686  | 8.19            | 88   | 71.94         | 774  |
|             |          |      |                 |      |               |      |

Disclaimer: Plans, details and unit orientation included are indicative only and are subject to change by the developer/seller at its sole discretion without notice and/or liability. All images, including features, finishes, furnishings, view and scale are illustrative only. Final areas, orientation, dimensions, layout and materials may differ from those stated.

### APARTMENT TYPE