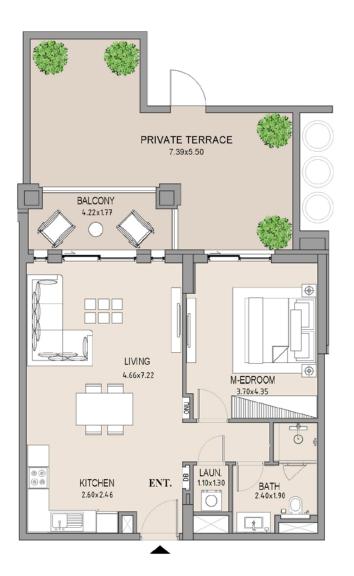

#### APARTMENT TYPE B

LEVEL 5

BALCONY 4.59×2.68

Disclaimer: Plans, details and unit orientation included are indicative only and are subject to change by the developer/seller at its sole discretion without notice and/or liability. All images, including features, finishes, furnishings, view and scale are illustrative only. Final areas, orientation, dimensions, layout and materials may differ from those stated.