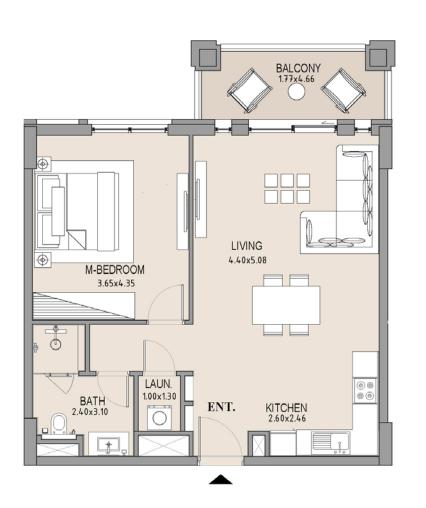

# APARTMENT TYPE A LEVEL 6

| UNIT<br>NO. | SUITE<br>AREA |      | BALCONY<br>AREA |      | TOTAL<br>AREA |      |
|-------------|---------------|------|-----------------|------|---------------|------|
|             | SQM           | SQFT | SQM             | SQFT | SQM           | SQFT |
| 603         | 63.75         | 686  | 8.19            | 88   | 71.94         | 774  |
|             |               |      |                 |      |               |      |

### APARTMENT TYPE A

LEVEL 6

| JNIT<br>NO. | SUITE<br>AREA |      | BALCONY<br>AREA |      | TOTAL<br>AREA |      |
|-------------|---------------|------|-----------------|------|---------------|------|
|             | SQM           | SQFT | SQM             | SQFT | SQM           | SQFT |
| 604         | 63.75         | 686  | 8.19            | 88   | 71.94         | 774  |
|             |               |      |                 |      |               |      |

# APARTMENT TYPE A LEVEL 6

| UNIT<br>NO. | SUITE<br>AREA |      | BALCONY<br>AREA |      | TOTAL<br>AREA |      |
|-------------|---------------|------|-----------------|------|---------------|------|
|             | SQM           | SQFT | SQM             | SQFT | SQM           | SQFT |
| 605         | 63.71         | 686  | 7.38            | 79   | 71.09         | 765  |
|             |               |      |                 |      |               |      |

# APARTMENT TYPE A LEVEL 6

| UNIT<br>NO. | SUITE<br>AREA |      | BALCONY<br>AREA |      | TOTAL<br>AREA |      |
|-------------|---------------|------|-----------------|------|---------------|------|
|             | SQM           | SQFT | SQM             | SQFT | SQM           | SQFT |
| 608         | 63.94         | 688  | 7.83            | 84   | 71.77         | 773  |
|             |               |      |                 |      |               |      |