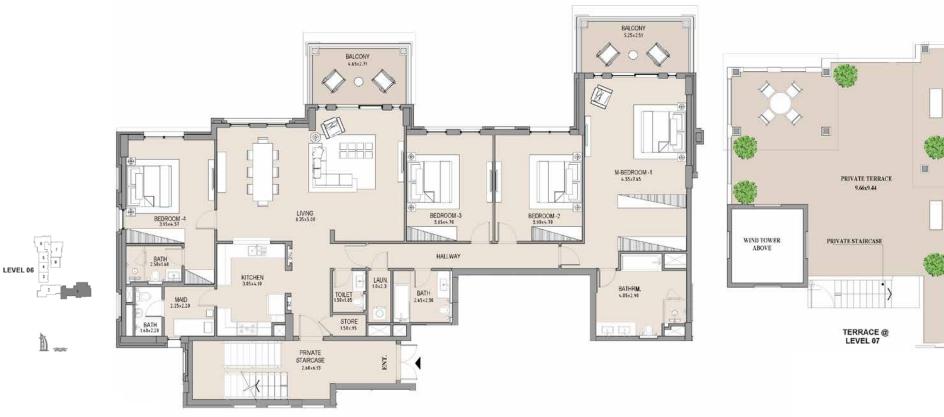

#### APARTMENT TYPE B

LEVEL 7

| UNIT<br>NO. | SUITE<br>AREA |      |       | CONY | TOTAL<br>AREA |      |
|-------------|---------------|------|-------|------|---------------|------|
|             | SQM           | SQFT | SQM   | SQFT | SQM           | SQFT |
| 701         | 151.92        | 1635 | 77.83 | 838  | 229.75        | 2473 |