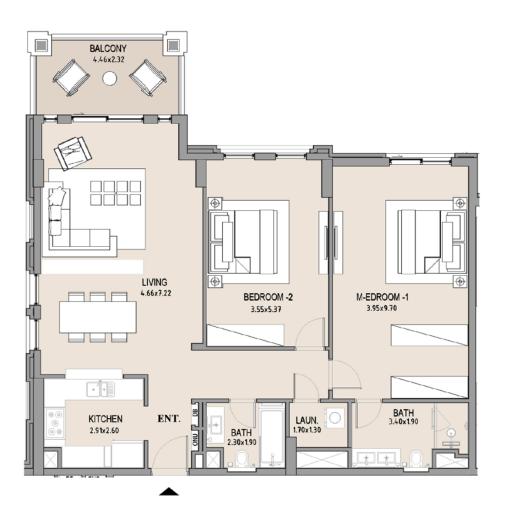

#### APARTMENT TYPE B

LEVEL 7

| UNIT<br>NO. | SUITE<br>AREA |      |       | CONY | TOTAL<br>AREA |      |
|-------------|---------------|------|-------|------|---------------|------|
|             | SQM           | SQFT | SQM   | SQFT | SQM           | SQFT |
| 701         | 151.92        | 1635 | 77.83 | 838  | 229.75        | 2473 |