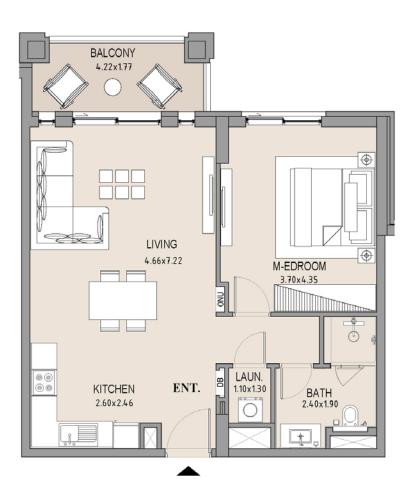

# APARTMENT TYPE A LEVEL 7

| UNIT<br>NO. |       | SUITE<br>AREA |      | CONY |       | TAL  |
|-------------|-------|---------------|------|------|-------|------|
|             | SQM   | SQFT          | SQM  | SQFT | SQM   | SQFT |
| 702         | 63.75 | 686           | 8.19 | 88   | 71.94 | 774  |
|             |       |               |      |      |       |      |

Disclaimer: Plans, details and unit orientation included are indicative only and are subject to change by the developer/seller at its sole discretion without notice and/or liability. All images, including features, finishes, furnishings, view and scale are illustrative only. Final areas, orientation, dimensions, layout and materials may differ from those stated.

### APARTMENT TYPE A

LEVEL 7

| UNIT<br>NO. | SUITE |      | BALCONY<br>AREA |      | TOTAL<br>AREA |      |
|-------------|-------|------|-----------------|------|---------------|------|
|             | SQM   | SQFT | SQM             | SQFT | SQM           | SQFT |
| 703         | 63.75 | 686  | 8.19            | 88   | 71.94         | 774  |
|             |       |      |                 |      |               |      |