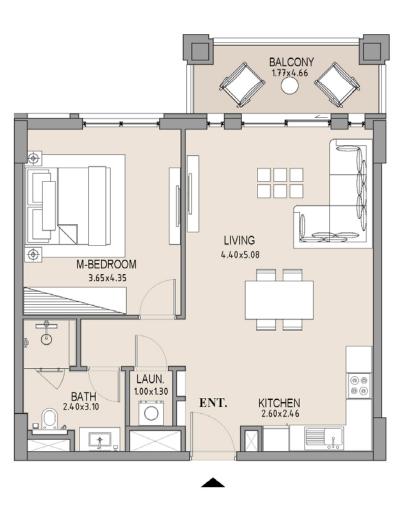

# APARTMENT TYPE A LEVEL 2

| UNIT<br>NO. | SUITE<br>AREA |      | BALCONY<br>AREA |      | TOTAL<br>AREA |      |
|-------------|---------------|------|-----------------|------|---------------|------|
|             | SQM           | SQFT | SQM             | SQFT | SQM           | SQFT |
| 201         | 63.83         | 687  | 33.42           | 360  | 97.25         | 1047 |
|             |               |      |                 |      |               |      |