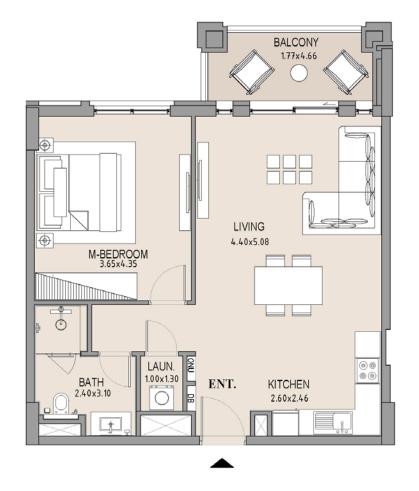

### APARTMENT TYPE A

LEVEL 1

| UNIT<br>NO. |       | SUITE BALCO<br>AREA ARE |      |      | TOTAL<br>AREA |      |
|-------------|-------|-------------------------|------|------|---------------|------|
|             | SQM   | SQFT                    | SQM  | SQFT | SQM           | SQFT |
| 104         | 63.75 | 686                     | 8.19 | 88   | 71.94         | 774  |
|             |       |                         |      |      |               |      |

### APARTMENT TYPE A

LEVEL 1

| UNIT<br>NO. | SUITE<br>AREA |      | BALCONY<br>AREA |      | TOTAL<br>AREA |      |
|-------------|---------------|------|-----------------|------|---------------|------|
|             | SQM           | SQFT | SQM             | SQFT | SQM           | SQFT |
| 105         | 63.75         | 686  | 8.19            | 88   | 71.94         | 774  |
|             |               |      |                 |      |               |      |

### 1 BEDROOM