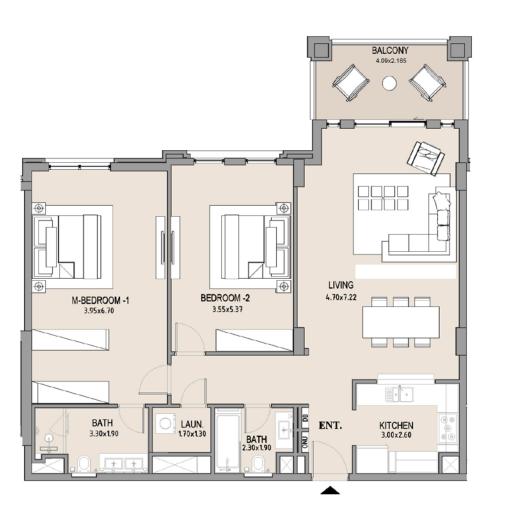

#### APARTMENT TYPE B

LEVEL 7

| UNIT<br>NO. | SUITE<br>AREA |      |       | CONY | TOTAL<br>AREA |      |
|-------------|---------------|------|-------|------|---------------|------|
|             | SQM           | SQFT | SQM   | SQFT | SQM           | SQFT |
| 701         | 151.92        | 1635 | 77.83 | 838  | 229.75        | 2473 |