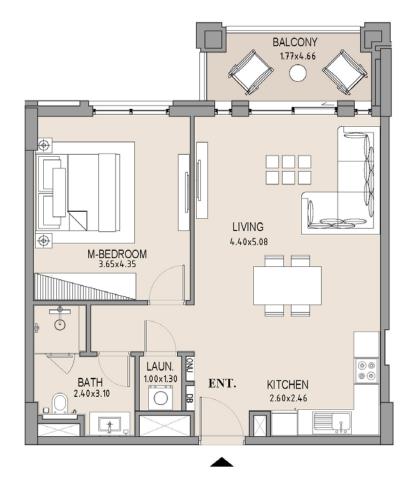

# APARTMENT TYPE A LEVEL 2

| UNIT<br>NO. | SUITE<br>AREA |      | BALCONY<br>AREA |      | TOTAL<br>AREA |      |
|-------------|---------------|------|-----------------|------|---------------|------|
|             | SQM           | SQFT | SQM             | SQFT | SQM           | SQFT |
| 206         | 63.75         | 686  | 8.19            | 88   | 71.94         | 774  |
|             |               |      |                 |      |               |      |