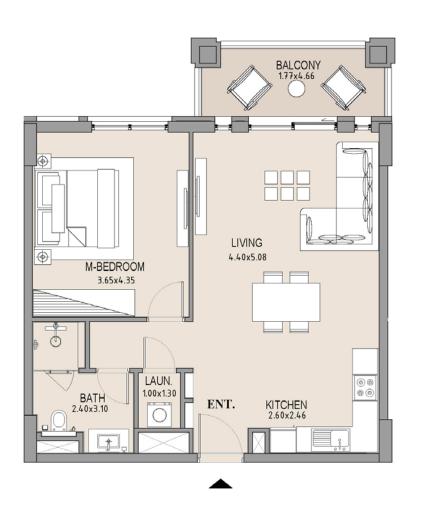

# APARTMENT TYPE A LEVEL 3

| UNIT<br>NO. | SUITE<br>AREA |      |      | CONY | TOTAL<br>AREA |      |
|-------------|---------------|------|------|------|---------------|------|
|             | SQM           | SQFT | SQM  | SQFT | SQM           | SQFT |
| 310         | 63.94         | 688  | 7.83 | 84   | 71.77         | 773  |
|             |               |      |      |      |               |      |