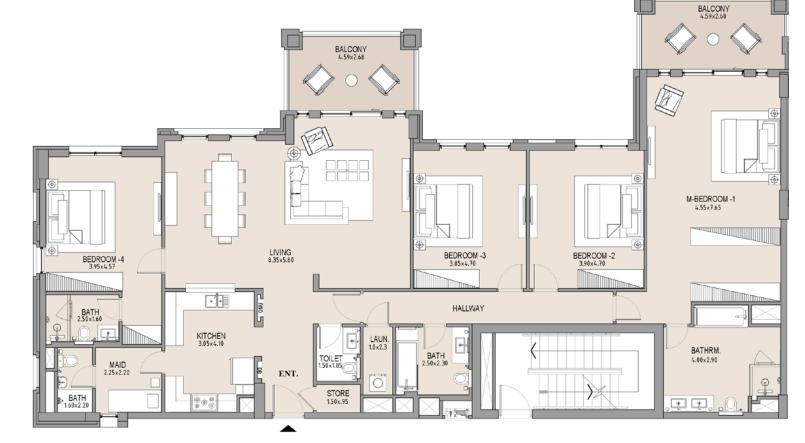

### 4 BEDROOM

APARTMENT TYPE B

LEVEL 5

| UNIT<br>NO. | SUITE<br>AREA |      | BALCONY<br>AREA |      | TOTAL<br>AREA |      |
|-------------|---------------|------|-----------------|------|---------------|------|
|             | SQM           | SQFT | SQM             | SQFT | SQM           | SQFT |
| 503         | 223.66        | 2407 | 23.63           | 254  | 247.29        | 2662 |
|             |               |      |                 |      |               |      |

### APARTMENT TYPE B1

LEVEL 6

| UNIT<br>NO. | SUITE<br>AREA |      | BALCONY<br>AREA |      | TOTAL<br>AREA |      |
|-------------|---------------|------|-----------------|------|---------------|------|
| 601         | SQM           | SQFT | SQM             | SQFT | SQM           | SQFT |
|             | 247.86        | 2668 | 108.15          | 1164 | 356.01        | 3832 |
|             |               |      |                 |      |               |      |