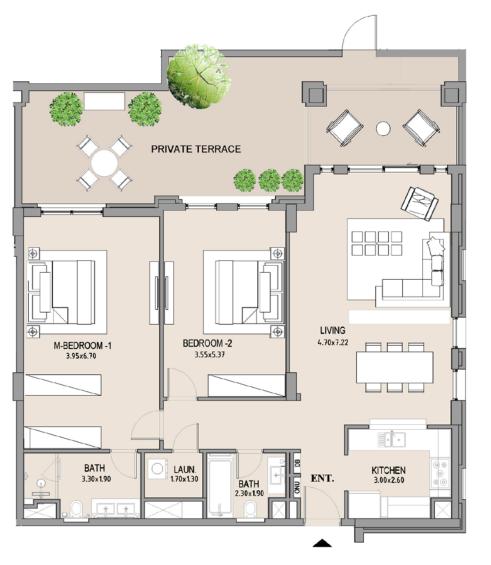

# APARTMENT TYPE C LEVEL 4

| UNIT<br>NO. | SUITE<br>AREA |      | BALCONY<br>AREA |      | TOTAL<br>AREA |      |
|-------------|---------------|------|-----------------|------|---------------|------|
|             | SQM           | SQFT | SQM             | SQFT | SQM           | SQFT |
| 408         | 130.86        | 1409 | 12.03           | 129  | 142.89        | 1538 |
|             |               |      |                 |      |               |      |