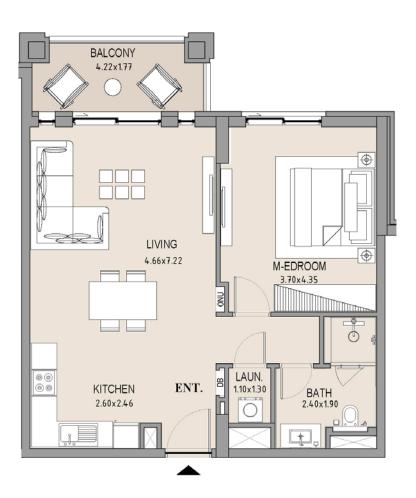

# APARTMENT TYPE A LEVEL 1

| UNIT<br>NO. | SUITE<br>AREA |      | BALCONY<br>AREA |      | TOTAL<br>AREA |      |
|-------------|---------------|------|-----------------|------|---------------|------|
|             | SQM           | SQFT | SQM             | SQFT | SQM           | SQFT |
| 106         | 63.71         | 686  | 7.38            | 79   | 71.09         | 765  |
|             |               |      |                 |      |               |      |

### 1 BEDROOM