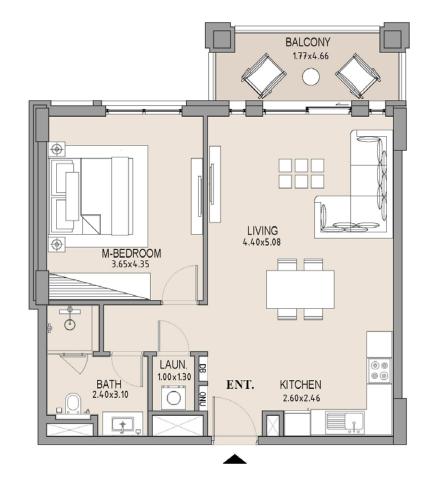

unit orientation included are indicative only and are subject to change by the developer/seller at its sole discretion without notice and/or liability. All images, including features, finishes, furnishings, view and scale are illustrative only. Final areas, orientation, dimensions, layout and materials may differ from those stated.

# APARTMENT TYPE A LEVEL 5









| UNIT<br>NO. | SUITE<br>AREA |      |      | CONY | TOTAL<br>AREA |      |
|-------------|---------------|------|------|------|---------------|------|
|             | SQM           | SQFT | SQM  | SQFT | SQM           | SQFT |
| 510         | 63.94         | 688  | 7.83 | 84   | 71.77         | 773  |
|             |               |      |      |      |               |      |

### 1 BEDROOM

# APARTMENT TYPE A LEVEL 6







| UNIT<br>NO. | SUITE<br>AREA |      | BALCONY<br>AREA |      | TOTAL<br>AREA |      |
|-------------|---------------|------|-----------------|------|---------------|------|
|             | SQM           | SQFT | SQM             | SQFT | SQM           | SQFT |
| 603         | 63.75         | 686  | 8.19            | 88   | 71.94         | 774  |
|             |               |      |                 |      |               |      |

Disclaimer: Plans, details and unit orientation included are indicative only and are subject to change by the developer/seller at its sole discretion without notice and/or liability. All images, including features, finishes, furnishings, view and scale are illustrative only. Final areas, orientation, dimensions, layout and materials may differ from those state