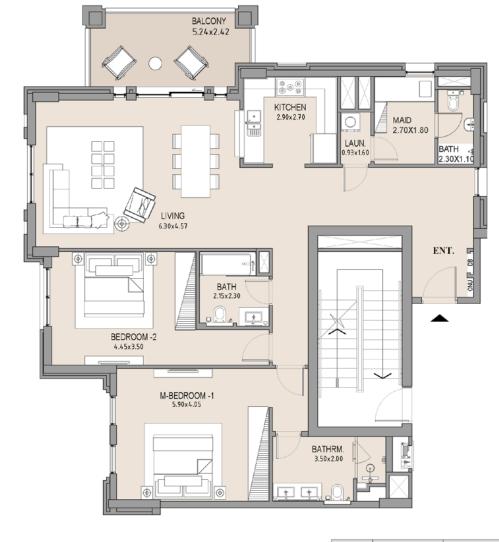

### APARTMENT TYPE B1

LEVEL 6

| UNIT<br>NO. | SUITE<br>AREA |      | BALCONY<br>AREA |      | TOTAL<br>AREA |      |
|-------------|---------------|------|-----------------|------|---------------|------|
| 601         | SQM           | SQFT | SQM             | SQFT | SQM           | SQFT |
|             | 247.86        | 2668 | 108.15          | 1164 | 356.01        | 3832 |
|             |               |      |                 |      |               |      |