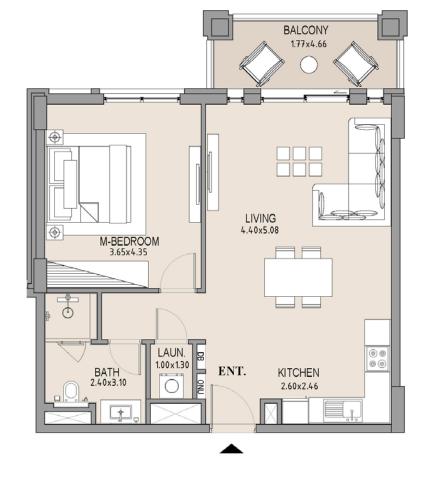

### APARTMENT TYPE A1

LEVEL 1

| UNIT<br>NO. | SUITE<br>AREA |      | BALCONY<br>AREA |      | TOTAL<br>AREA |      |
|-------------|---------------|------|-----------------|------|---------------|------|
|             | SQM           | SQFT | SQM             | SQFT | SQM           | SQFT |
| 101         | 119.23        | 1283 | 11.51           | 124  | 130.74        | 1407 |
|             |               |      |                 |      |               |      |

Disclaimer: Plans, details and unit orientation included are indicative only and are subject to change by the developer/seller at its sole discretion without notice and/or liability. All images, including features, finishes, furnishings, view and scale are illustrative only. Final areas, orientation, dimensions, layout and materials may differ from those stated.