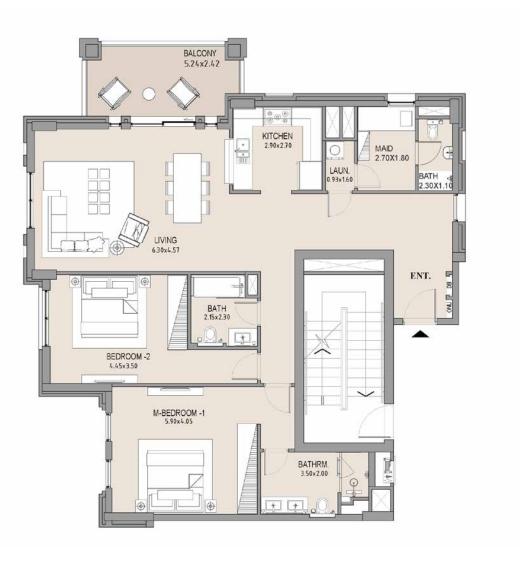

#### APARTMENT TYPE A

LEVEL 5

| UNIT<br>NO. | SUITE<br>AREA |      | BALCONY<br>AREA |      | TOTAL<br>AREA |      |
|-------------|---------------|------|-----------------|------|---------------|------|
| 501         | SQM           | SQFT | SQM             | SQFT | SQM           | SQFT |
|             | 116.01        | 1249 | 9.93            | 107  | 125.94        | 1356 |
|             |               |      |                 |      |               |      |