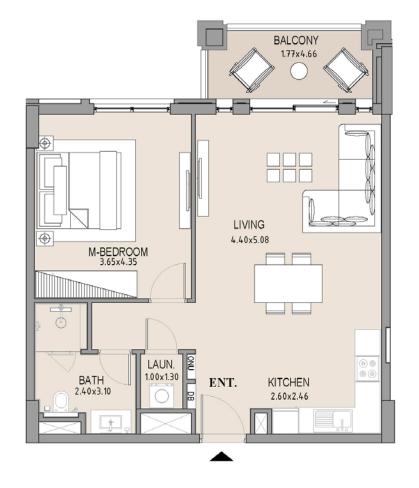

# APARTMENT TYPE A LEVEL 7

| UNIT<br>NO. | SI    |
|-------------|-------|
|             | SQM   |
| 704         | 63.71 |

 UNIT NO.
 SUITE AREA
 BALCONY AREA
 TOTAL AREA

 5QM
 SQFT
 SQM
 SQFT
 SQM
 SQFT

 63.71
 686
 7.38
 79
 71.09
 765

Disclaimer: Plans, details and unit orientation included are indicative only and are subject to change by the developer/seller at its sole discretion without notice and/or liability. All images, including features, finishes, furnishings, view and scale are illustrative only. Final areas, orientation, dimensions, layout and materials may differ from those stated.