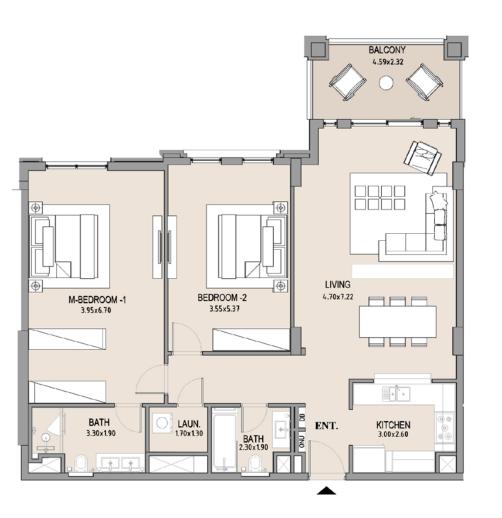

### APARTMENT TYPE A

LEVEL 5

| UNIT<br>NO. | SUITE<br>AREA |      |      | CONY | TOTAL<br>AREA |      |
|-------------|---------------|------|------|------|---------------|------|
|             | SQM           | SQFT | SQM  | SQFT | SQM           | SQFT |
| 506         | 63.75         | 686  | 8.19 | 88   | 71.94         | 774  |
|             |               |      |      |      |               |      |