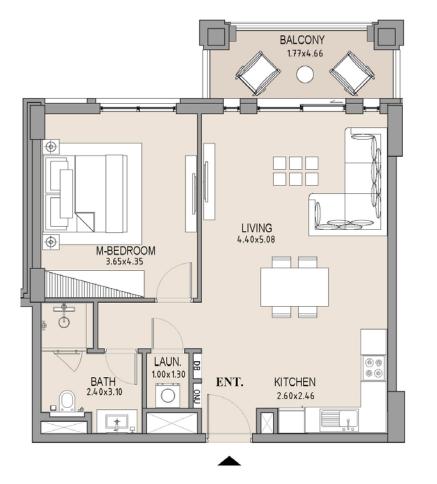

### APARTMENT TYPE A

LEVEL 1

| UNIT<br>NO. |       | SUITE BALCO<br>AREA ARE |      |      | TOTAL<br>AREA |      |
|-------------|-------|-------------------------|------|------|---------------|------|
|             | SQM   | SQFT                    | SQM  | SQFT | SQM           | SQFT |
| 104         | 63.75 | 686                     | 8.19 | 88   | 71.94         | 774  |
|             |       |                         |      |      |               |      |

### APARTMENT TYPE A

LEVEL 1

| UNIT<br>NO. | SUITE<br>AREA |      | BALCONY<br>AREA |      | TOTAL<br>AREA |      |
|-------------|---------------|------|-----------------|------|---------------|------|
|             | SQM           | SQFT | SQM             | SQFT | SQM           | SQFT |
| 105         | 63.75         | 686  | 8.19            | 88   | 71.94         | 774  |
|             |               |      |                 |      |               |      |

### 1 BEDROOM