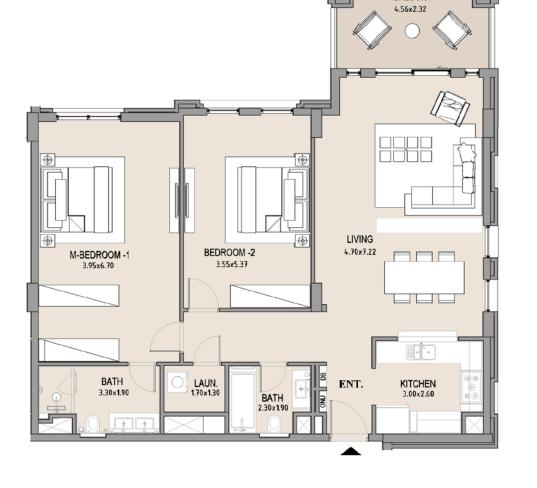

ive only and are subject to change by the developer/seller at its sole discretion without notice and/or liability. All images, including features, finishes, furnishings, view and scale are illustrative only. Final areas, orientation, dimensions, layout and materials may differ from those stated.

#### APARTMENT TYPE A

LEVEL 3









| UNIT<br>NO. | SUITE  |      | BALCONY<br>AREA |      | TO <sup>-</sup> |      |
|-------------|--------|------|-----------------|------|-----------------|------|
|             | SQM    | SQFT | SQM             | SQFT | SQM             | SQFT |
| 301         | 116.00 | 1249 | 9.49            | 102  | 125.49          | 1351 |
|             |        |      |                 |      |                 |      |

### 2 BEDROOM

#### APARTMENT TYPE A

LEVEL 3









| UNIT<br>NO. | SUITE<br>AREA<br>SQM SQFT |      | BALCONY<br>AREA |      | TOTAL<br>AREA |      |
|-------------|---------------------------|------|-----------------|------|---------------|------|
|             | SQM                       | SQFT | SQM             | SQFT | SQM           | SQFT |
| 302         | 115.94                    | 1248 | 9.87            | 106  | 125.81        | 1354 |
|             |                           |      |                 |      |               |      |

Disclaimer: Plans, details and unit orientation included are indicative only and are subject to change by the developer/seller at its sole discretion without notice and/or liability. All images, including features, finishes, furnishings, view and scale are illustrative only. Final areas, orientation