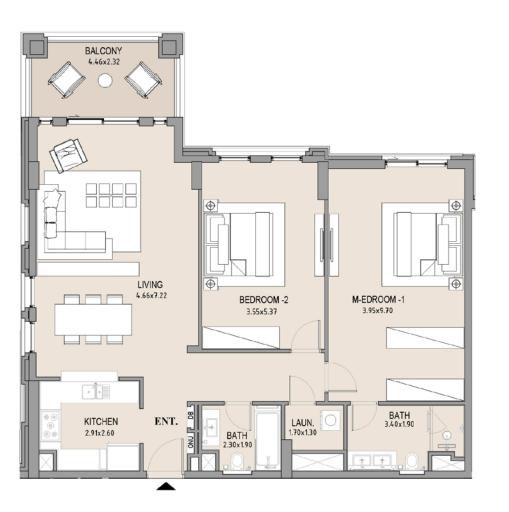

# APARTMENT TYPE A LEVEL 4

| UNIT<br>NO. | SUITE<br>AREA |      | BALCONY<br>AREA |      | TOTAL<br>AREA |      |
|-------------|---------------|------|-----------------|------|---------------|------|
|             | SQM           | SQFT | SQM             | SQFT | SQM           | SQFT |
| 405         | 63.75         | 686  | 8.19            | 88   | 71.94         | 774  |
|             |               |      |                 |      |               |      |

Disclaimer: Plans, details and unit orientation included are indicative only and are subject to change by the developer/seller at its sole discretion without notice and/or liability. All images, including features, finishes, furnishings, view and scale are illustrative only. Final areas, orientation, dimensions, layout and materials may differ from those stated.

#### APARTMENT TYPE A

LEVEL 4

|   | INIT<br>NO. | SUITE<br>AREA |     |      | CONY | TOTAL<br>AREA |     |
|---|-------------|---------------|-----|------|------|---------------|-----|
|   | SQM         | SQFT          | SQM | SQFT | SQM  | SQFT          |     |
| 4 | 406         | 63.75         | 686 | 8.19 | 88   | 71.94         | 774 |
|   |             |               |     |      |      |               |     |

### 1 BEDROOM

# APARTMENT TYPE A LEVEL 4

| UNIT<br>NO. | SUITE<br>AREA |      | BALCONY<br>AREA |      | TOTAL<br>AREA |      |
|-------------|---------------|------|-----------------|------|---------------|------|
|             | SQM           | SQFT | SQM             | SQFT | SQM           | SQFT |
| 407         | 63.71         | 686  | 7.38            | 79   | 71.09         | 765  |
|             |               |      |                 |      |               |      |

### APARTMENT TYPE A

LEVEL 4

| UNIT<br>NO. | SUITE<br>AREA |      | BALCONY<br>AREA |      | TOTAL<br>AREA |      |
|-------------|---------------|------|-----------------|------|---------------|------|
|             | SQM           | SQFT | SQM             | SQFT | SQM           | SQFT |
| 410         | 63.94         | 688  | 7.83            | 84   | 71.77         | 773  |
|             |               |      |                 |      |               |      |