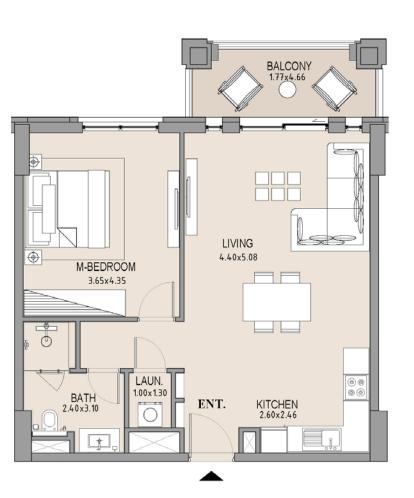

### APARTMENT TYPE A

LEVEL 1

| UNIT<br>NO. |       | SUITE BALCO<br>AREA ARE |      |      | TOTAL<br>AREA |      |
|-------------|-------|-------------------------|------|------|---------------|------|
|             | SQM   | SQFT                    | SQM  | SQFT | SQM           | SQFT |
| 104         | 63.75 | 686                     | 8.19 | 88   | 71.94         | 774  |
|             |       |                         |      |      |               |      |

### APARTMENT TYPE A

LEVEL 1

| UNIT<br>NO. | SUITE<br>AREA |      | BALCONY<br>AREA |      | TOTAL<br>AREA |      |
|-------------|---------------|------|-----------------|------|---------------|------|
|             | SQM           | SQFT | SQM             | SQFT | SQM           | SQFT |
| 105         | 63.75         | 686  | 8.19            | 88   | 71.94         | 774  |
|             |               |      |                 |      |               |      |

# APARTMENT TYPE A LEVEL 1

| UNIT<br>NO. | SUITE<br>AREA |      | BALCONY<br>AREA |      | TOTAL<br>AREA |      |
|-------------|---------------|------|-----------------|------|---------------|------|
|             | SQM           | SQFT | SQM             | SQFT | SQM           | SQFT |
| 106         | 63.71         | 686  | 7.38            | 79   | 71.09         | 765  |
|             |               |      |                 |      |               |      |

Disclaimer: Plans, details and unit orientation included are indicative only and are subject to change by the developer/seller at its sole discretion without notice and/or liability. All images, including features, finishes, furnishings, view and scale are illustrative only. Final areas, orientation, dimensions, layout and materials may differ from those stated.