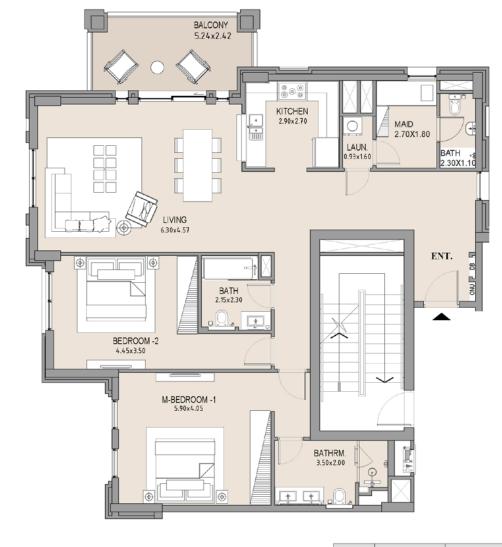

### APARTMENT TYPE A1

LEVEL 1

| UNIT<br>NO. | SUITE<br>AREA |      | BALCONY<br>AREA |      | TOTAL<br>AREA |      |
|-------------|---------------|------|-----------------|------|---------------|------|
|             | SQM           | SQFT | SQM             | SQFT | SQM           | SQFT |
| 101         | 119.23        | 1283 | 11.51           | 124  | 130.74        | 1407 |
|             |               |      |                 |      |               |      |

Disclaimer: Plans, details and unit orientation included are indicative only and are subject to change by the developer/seller at its sole discretion without notice and/or liability. All images, including features, finishes, furnishings, view and scale are illustrative only. Final areas, orientation, dimensions, layout and materials may differ from those stated.