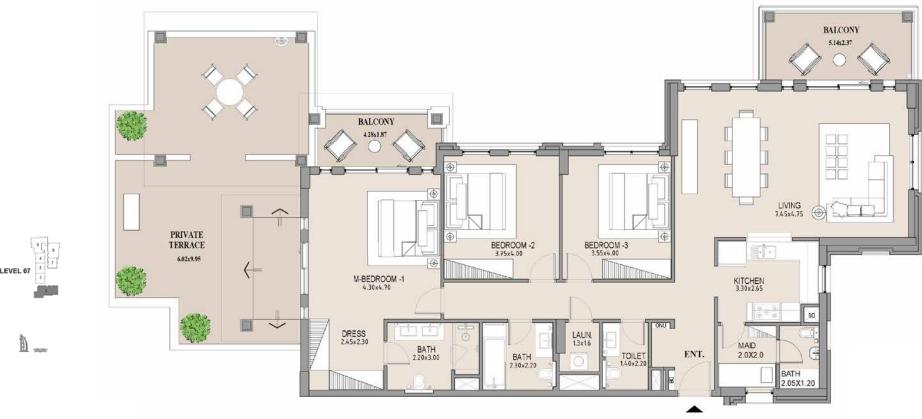

#### APARTMENT TYPE B

LEVEL 5

BALCONY 4.59×2.68

Disclaimer: Plans, details and unit orientation included are indicative only and are subject to change by the developer/seller at its sole discretion without notice and/or liability. All images, including features, finishes, furnishings, view and scale are illustrative only. Final areas, orientation, dimensions, layout and materials may differ from those stated.