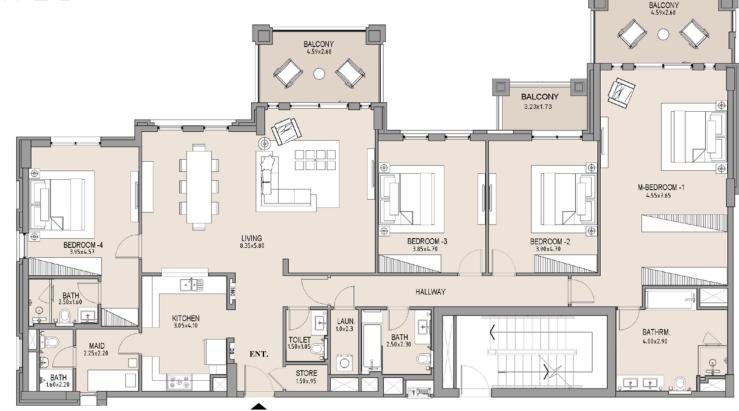

#### APARTMENT TYPE B

LEVEL 7

| UNIT<br>NO. | SUITE<br>AREA |      |       | CONY | TOTAL<br>AREA |      |
|-------------|---------------|------|-------|------|---------------|------|
|             | SQM           | SQFT | SQM   | SQFT | SQM           | SQFT |
| 701         | 151.92        | 1635 | 77.83 | 838  | 229.75        | 2473 |