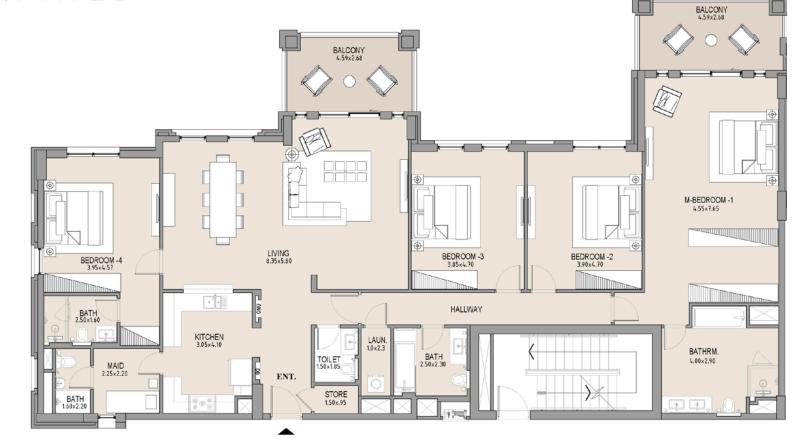

### 4 BEDROOM

APARTMENT TYPE B

LEVEL 5

| UNIT<br>NO. | SUITE<br>AREA |      | BALCONY<br>AREA |      | TOTAL<br>AREA |      |
|-------------|---------------|------|-----------------|------|---------------|------|
|             | SQM           | SQFT | SQM             | SQFT | SQM           | SQFT |
| 503         | 223.66        | 2407 | 23.63           | 254  | 247.29        | 2662 |
|             |               |      |                 |      |               |      |