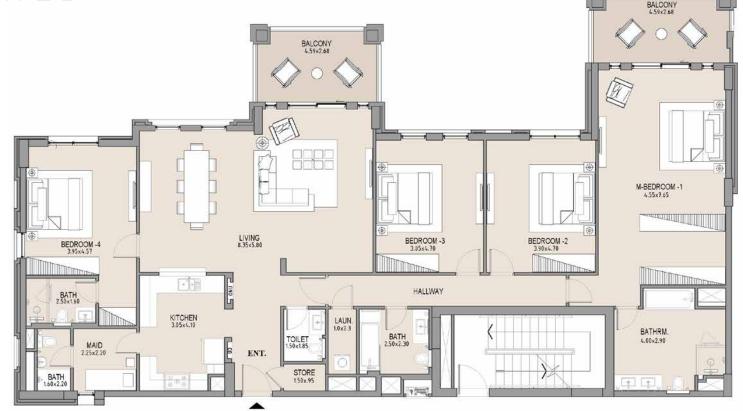

### 4 BEDROOM

APARTMENT TYPE B

LEVEL 5

| UNIT<br>NO. | SUITE<br>AREA |      | BALCONY<br>AREA |      | TOTAL<br>AREA |      |
|-------------|---------------|------|-----------------|------|---------------|------|
|             | SQM           | SQFT | SQM             | SQFT | SQM           | SQFT |
| 503         | 223.66        | 2407 | 23.63           | 254  | 247.29        | 2662 |
|             |               |      |                 |      |               |      |

### APARTMENT TYPE B1

LEVEL 6

| UNIT<br>NO. | SUITE<br>AREA |      | BALCONY<br>AREA |      | TOTAL<br>AREA |      |
|-------------|---------------|------|-----------------|------|---------------|------|
| 601         | SQM           | SQFT | SQM             | SQFT | SQM           | SQFT |
|             | 247.86        | 2668 | 108.15          | 1164 | 356.01        | 3832 |
|             |               |      |                 |      |               |      |