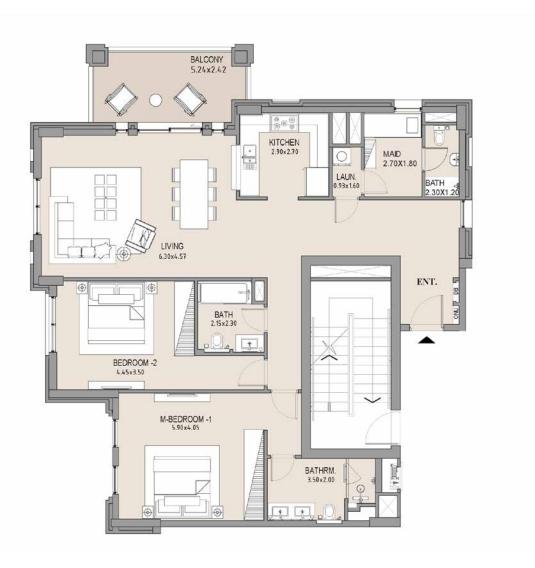

# APARTMENT TYPE A LEVEL 4

| UNIT<br>NO. | SUITE<br>AREA |      | BALCONY<br>AREA |      | TOTAL<br>AREA |      |
|-------------|---------------|------|-----------------|------|---------------|------|
|             | SQM           | SQFT | SQM             | SQFT | SQM           | SQFT |
| 405         | 63.75         | 686  | 8.19            | 88   | 71.94         | 774  |
|             |               |      |                 |      |               |      |

Disclaimer: Plans, details and unit orientation included are indicative only and are subject to change by the developer/seller at its sole discretion without notice and/or liability. All images, including features, finishes, furnishings, view and scale are illustrative only. Final areas, orientation, dimensions, layout and materials may differ from those stated.