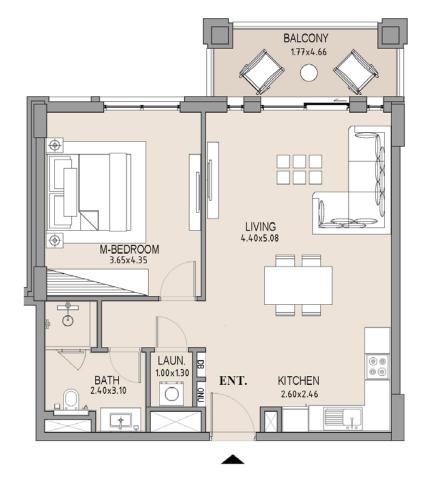

# APARTMENT TYPE A LEVEL 3

| UNIT<br>NO. | SUITE<br>AREA |      | BALCONY<br>AREA |      | TOTAL<br>AREA |      |
|-------------|---------------|------|-----------------|------|---------------|------|
|             | SQM           | SQFT | SQM             | SQFT | SQM           | SQFT |
| 307         | 63.71         | 686  | 7.38            | 79   | 71.09         | 765  |
|             |               |      |                 |      |               |      |

Disclaimer: Plans, details and unit orientation included are indicative only and are subject to change by the developer/seller at its sole discretion without notice and/or liability. All images, including features, finishes, furnishings, view and scale are illustrative only. Final areas, orientation, dimensions, layout and materials may differ from those stated.