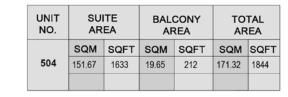

#### APARTMENT TYPE B

LEVEL 6

| UNIT<br>NO. | SUITE<br>AREA |      | BALCONY<br>AREA |      | TOTAL<br>AREA |      |
|-------------|---------------|------|-----------------|------|---------------|------|
| 602         | SQM           | SQFT | SQM             | SQFT | SQM           | SQFT |
|             | 151.67        | 1633 | 19.65           | 212  | 171.32        | 1844 |
|             |               |      |                 |      |               |      |