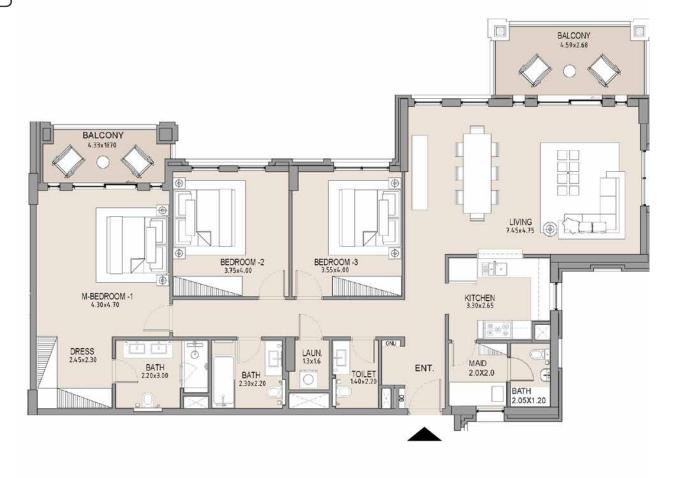

#### APARTMENT TYPE B

LEVEL 6

| UNIT<br>NO. | SUITE<br>AREA |      | BALCONY<br>AREA |      | TOTAL<br>AREA |      |
|-------------|---------------|------|-----------------|------|---------------|------|
| 602         | SQM           | SQFT | SQM             | SQFT | SQM           | SQFT |
|             | 151.67        | 1633 | 19.65           | 212  | 171.32        | 1844 |
|             |               |      |                 |      |               |      |