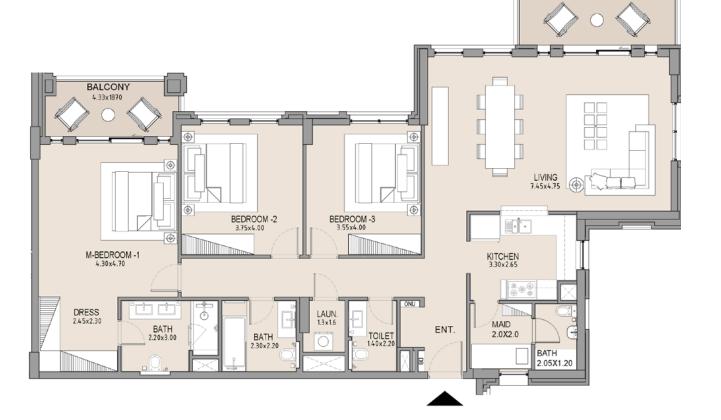

#### APARTMENT TYPE B

LEVEL 5

BALCONY 4.59×2.68

Disclaimer: Plans, details and unit orientation included are indicative only and are subject to change by the developer/seller at its sole discretion without notice and/or liability. All images, including features, finishes, furnishings, view and scale are illustrative only. Final areas, orientation, dimensions, layout and materials may differ from those stated.