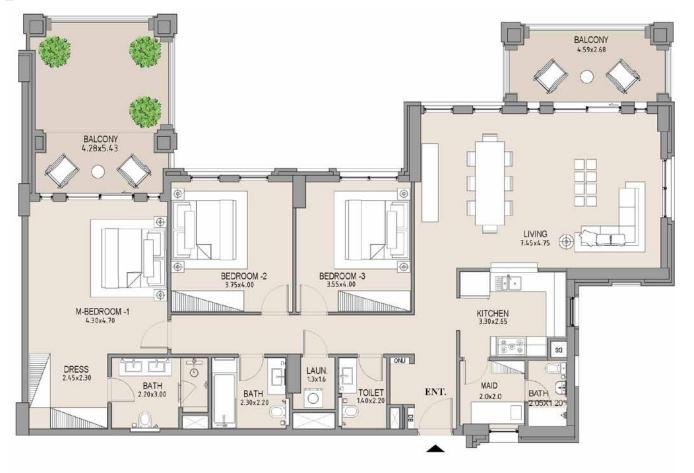

### APARTMENT TYPE B

LEVEL 2

| UNIT<br>NO. | SUITE<br>AREA |      | BALCONY<br>AREA |      | TOTAL<br>AREA |      |
|-------------|---------------|------|-----------------|------|---------------|------|
| 204         | SQM           | SQFT | SQM             | SQFT | SQM           | SQFT |
|             | 151.67        | 1633 | 34.78           | 374  | 186.45        | 2007 |
|             |               |      |                 |      |               |      |