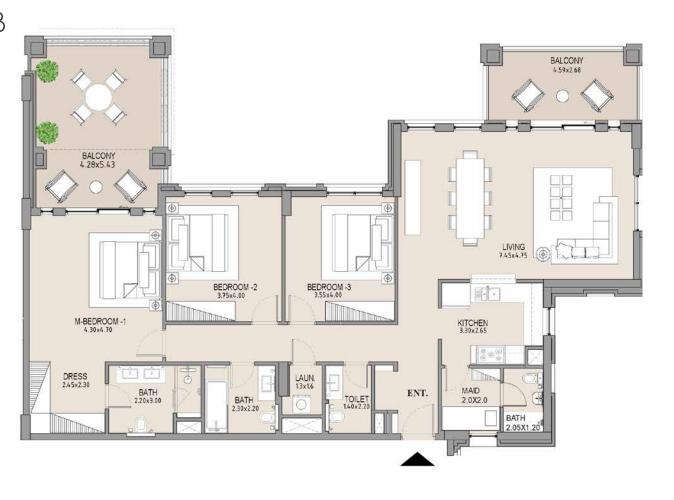

### APARTMENT TYPE B1

LEVEL 6

| UNIT<br>NO. | SUITE<br>AREA |      | BALCONY<br>AREA |      | TOTAL<br>AREA |      |
|-------------|---------------|------|-----------------|------|---------------|------|
| 601         | SQM           | SQFT | SQM             | SQFT | SQM           | SQFT |
|             | 247.86        | 2668 | 108.15          | 1164 | 356.01        | 3832 |
|             |               |      |                 |      |               |      |