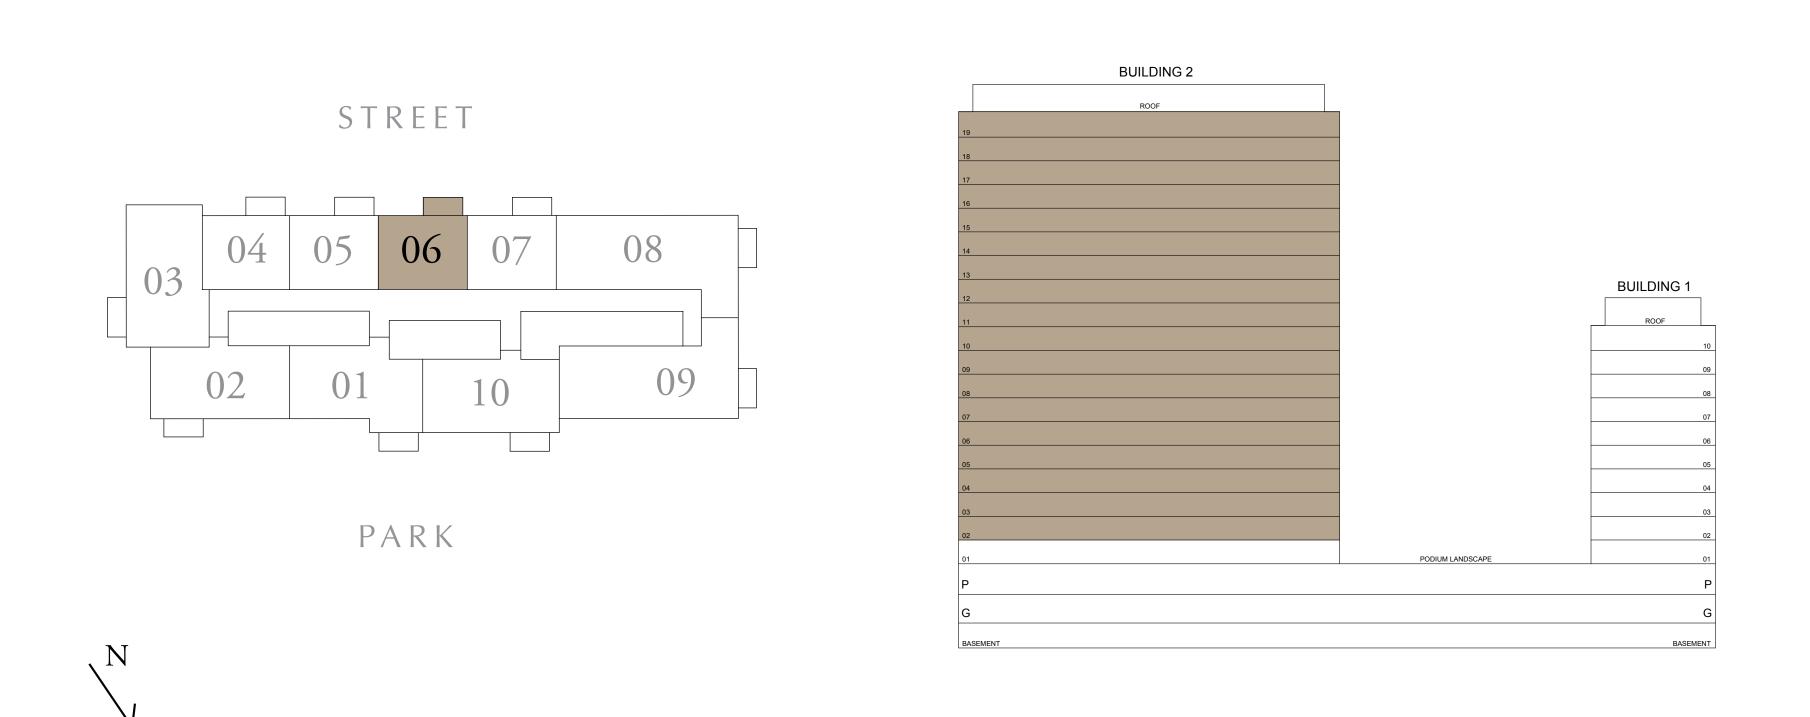

### 1 BEDROOM TYPE A1

BUILDING 1 LEVEL 01

SUITE AREA

BALCONY AREA

589.86 SQ.FT. 167.16 SQ.FT.

757.03 SQ.FT. TOTAL AREA

KEY PLAN

7. The developer reserves the right to make revisions / alterations, at it's absolute discretion, without any liability whatsoever.

UNIT 105

54.80 SQ.M.

15.53 SQ.M.

70.33 SQ.M.

KEY SECTION

DUBAI HILLS ESTATE