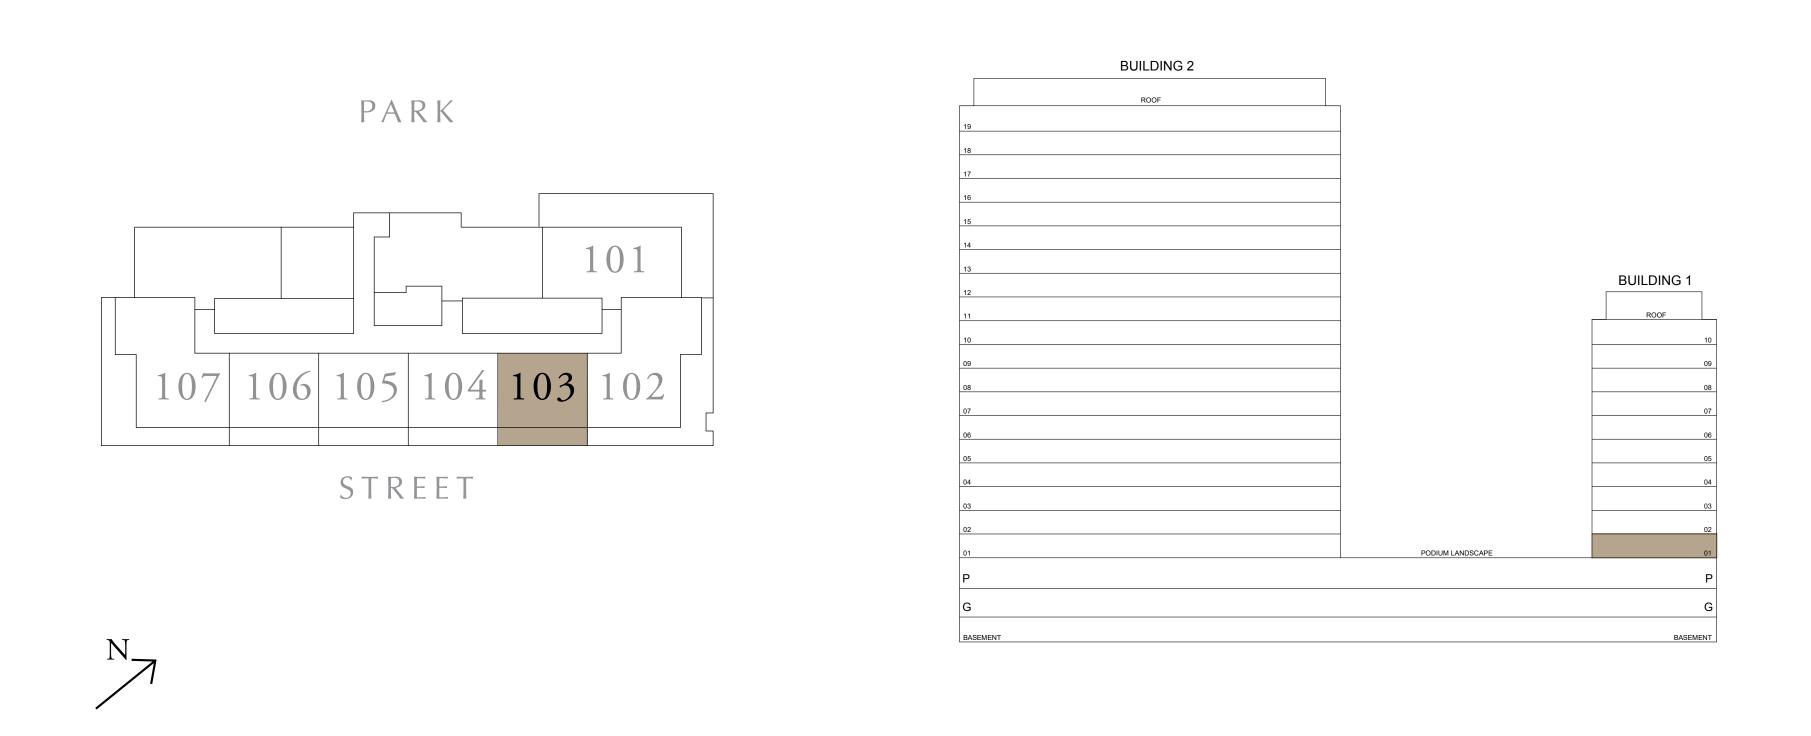

## 1 BEDROOM TYPE A3

BUILDING 1 LEVEL 01

SUITE AREA

BALCONY AREA

589.86 SQ.FT. 167.59 SQ.FT.

TOTAL AREA 757.46 SQ.FT.

KEY PLAN

7. The developer reserves the right to make revisions / alterations, at it's absolute discretion, without any liability whatsoever.

UNIT 103

54.80 SQ.M.

15.57 SQ.M.

70.37 SQ.M.

KEY SECTION

DUBAI HILLS ESTATE