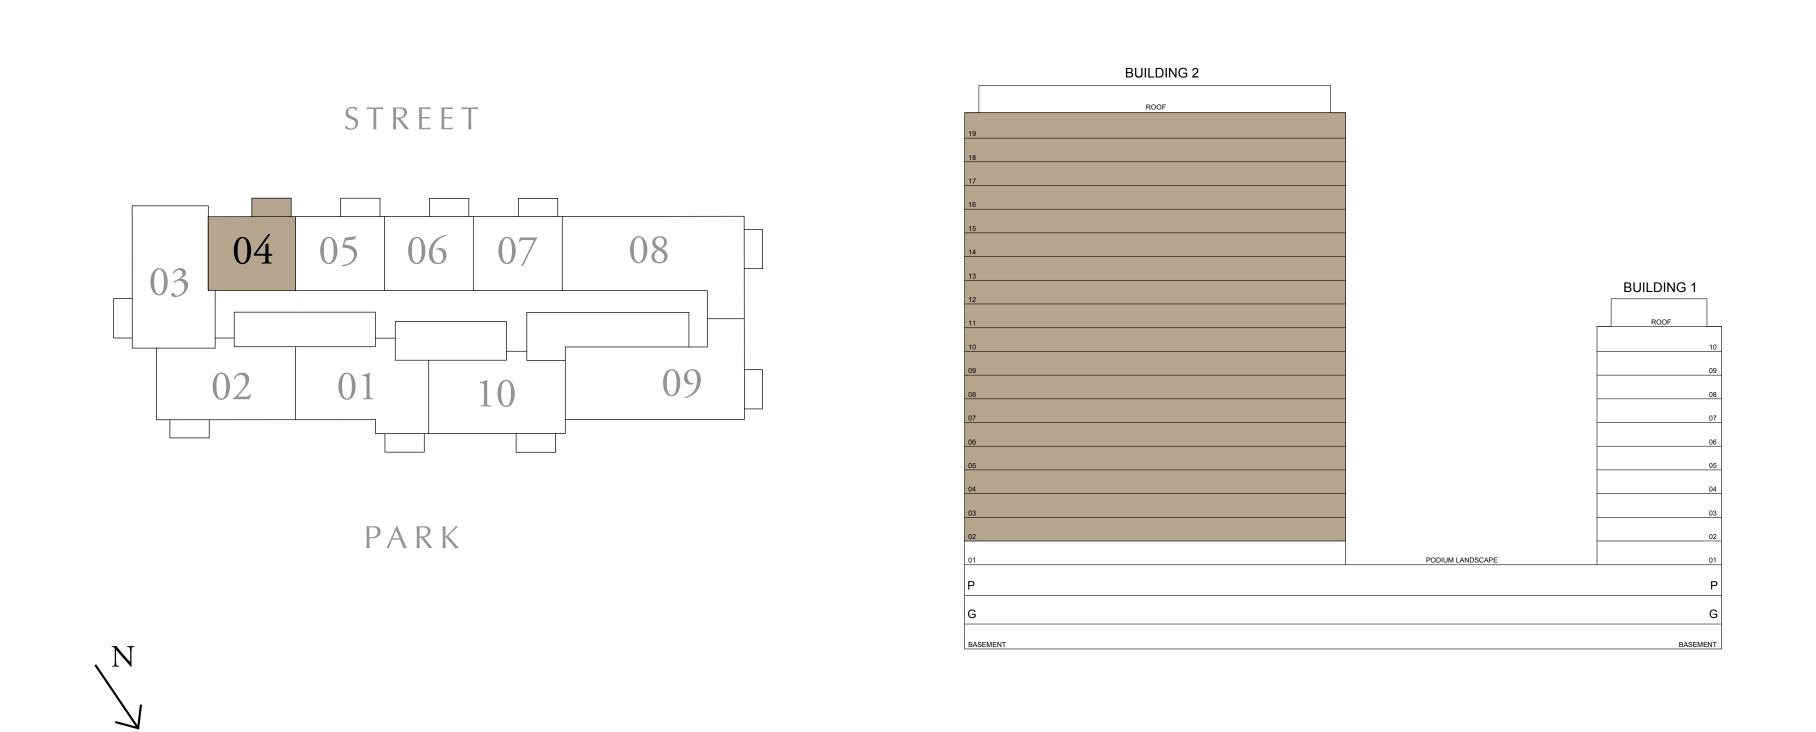

## 1 BEDROOM TYPE A3

BUILDING 1 LEVEL 01

SUITE AREA

BALCONY AREA

589.86 SQ.FT. 167.59 SQ.FT.

TOTAL AREA 757.46 SQ.FT.

KEY PLAN

7. The developer reserves the right to make revisions / alterations, at it's absolute discretion, without any liability whatsoever.

UNIT 103

54.80 SQ.M.

15.57 SQ.M.

70.37 SQ.M.

KEY SECTION

DUBAI HILLS ESTATE