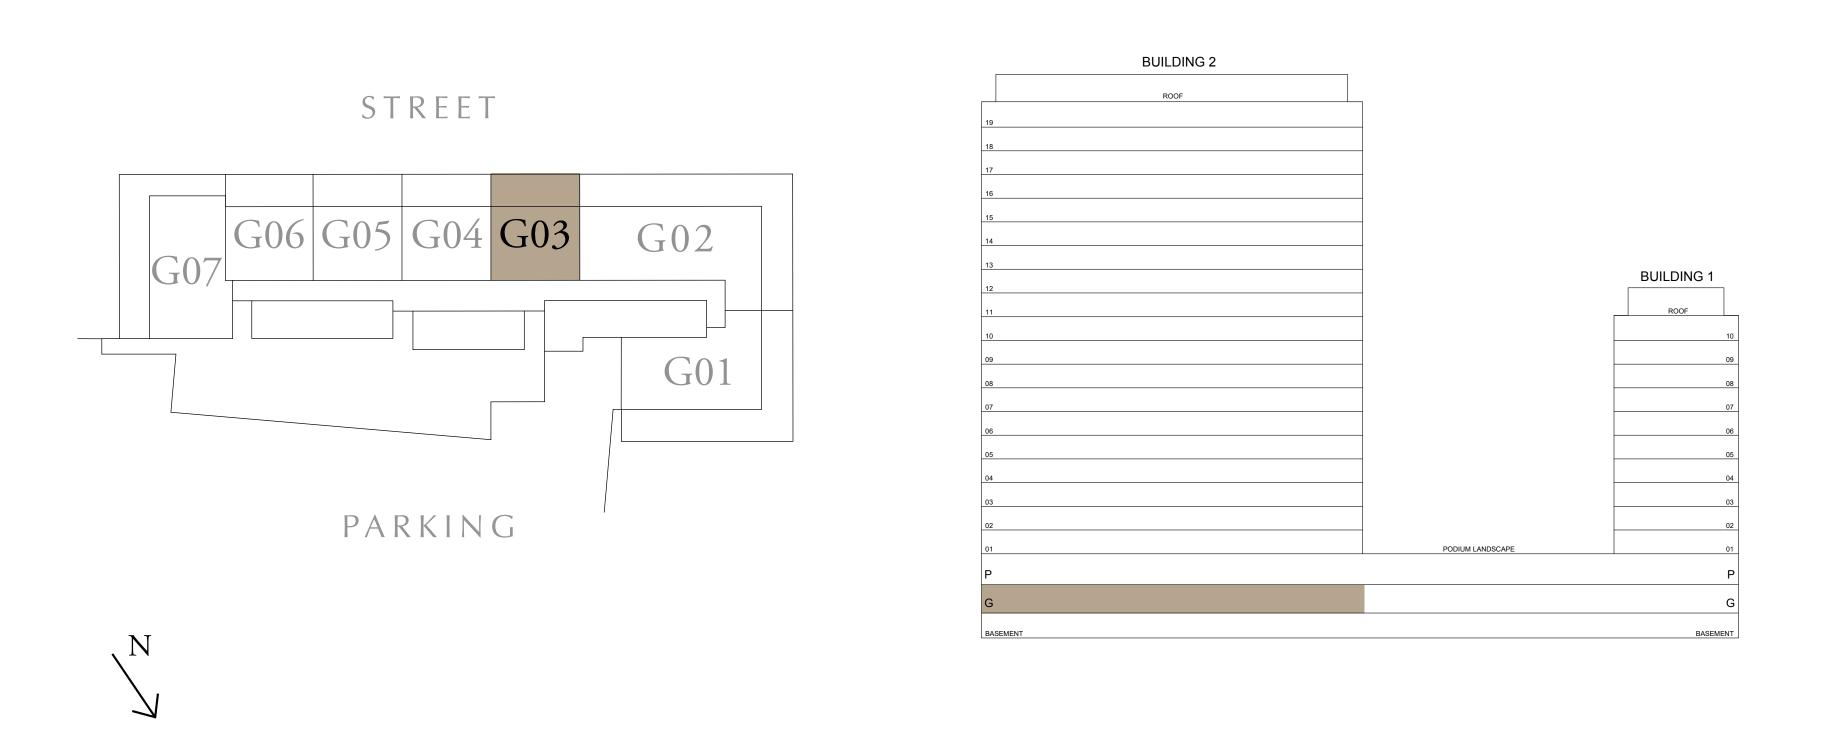

KEY PLAN

7. The developer reserves the right to make revisions / alterations, at it's absolute discretion, without any liability whatsoever.

UNIT G03

54.12 SQ.M.

26.44 SQ.M.

80.56 SQ.M.

KEY SECTION

DUBAI HILLS ESTATE

## BEDROOM TYPE B1

BUILDING 2 GROUND LEVEL

SUITE AREA 562.95 SQ.FT. 284.71 SQ.FT. BALCONY AREA TOTAL AREA 847.66 SQ.FT.

KEY PLAN

FLOOR PLAN 1. All dimensions are in imperial and metric, and measured from finish to finish excluding construction tolerances. 2. All materials, dimensions, and drawings are approximate only. 3. Information is subject to change without notice, at developer's absolute discretion. 4. Actual area may vary from the stated area. 5. Drawings not to scale. 6. All images used are for illustrative purposes only and do not represent the actual size, features, specifications, fittings, and furnishings. 7. The developer reserves the right to make revisions / alterations, at it's absolute discretion, without any liability whatsoever.

UNITS G04

52.30 SQ.M.

26.45 SQ.M.

78.75 SQ.M.

DUBAI HILLS ESTATE