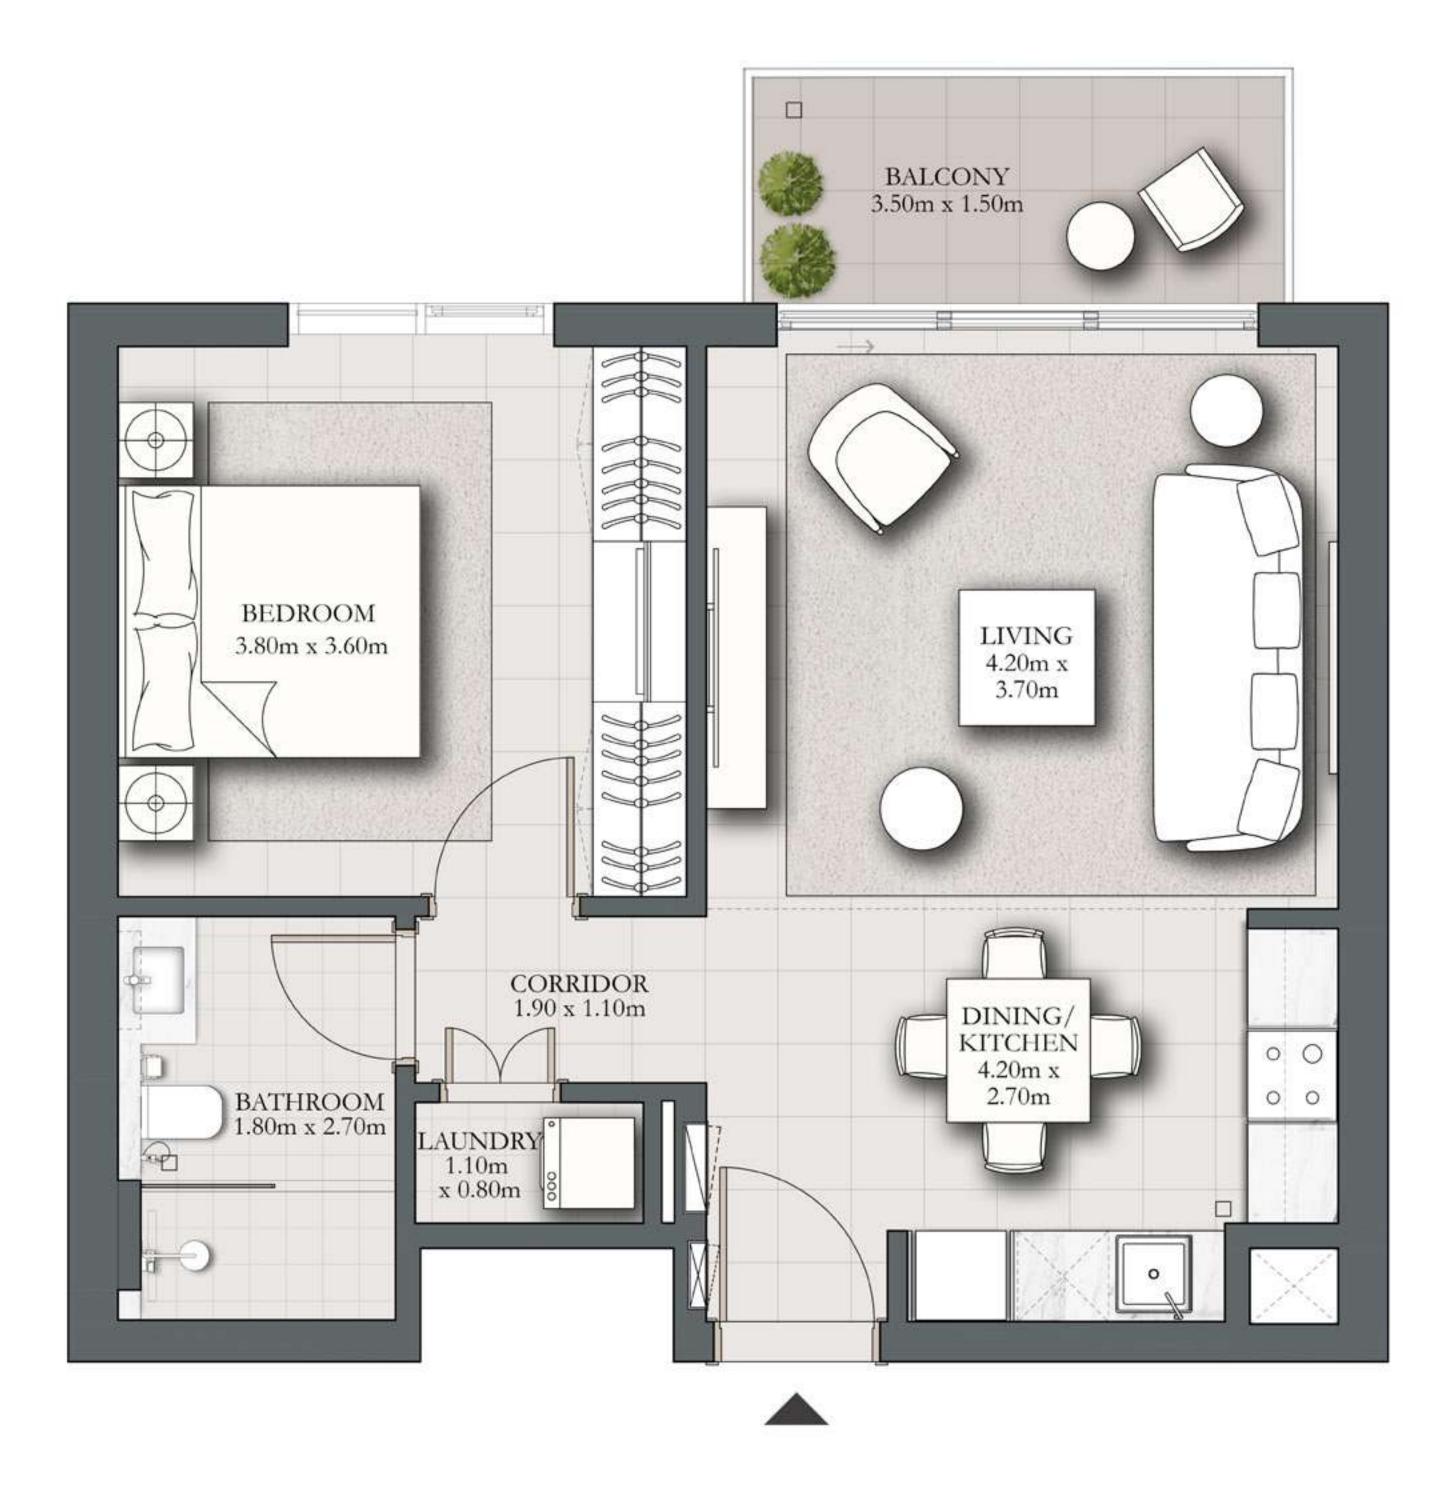

7. The developer reserves the right to make revisions / alterations, at it's absolute discretion, without any liability whatsoever.

UNIT 07

54.82 SQ.M.

6.03 SQ.M.

60.85 SQ.M.

KEY SECTION

FLOOR PLAN 1. All dimensions are in imperial and metric, and measured from finish to finish excluding construction tolerances. 2. All materials, dimensions, and drawings are approximate only. 3. Information is subject to change without notice, at developer's absolute discretion. 4. Actual area may vary from the stated area. 5. Drawings not to scale. 6. All images used are for illustrative purposes only and do not represent the actual size, features, specifications, fittings, and furnishings.