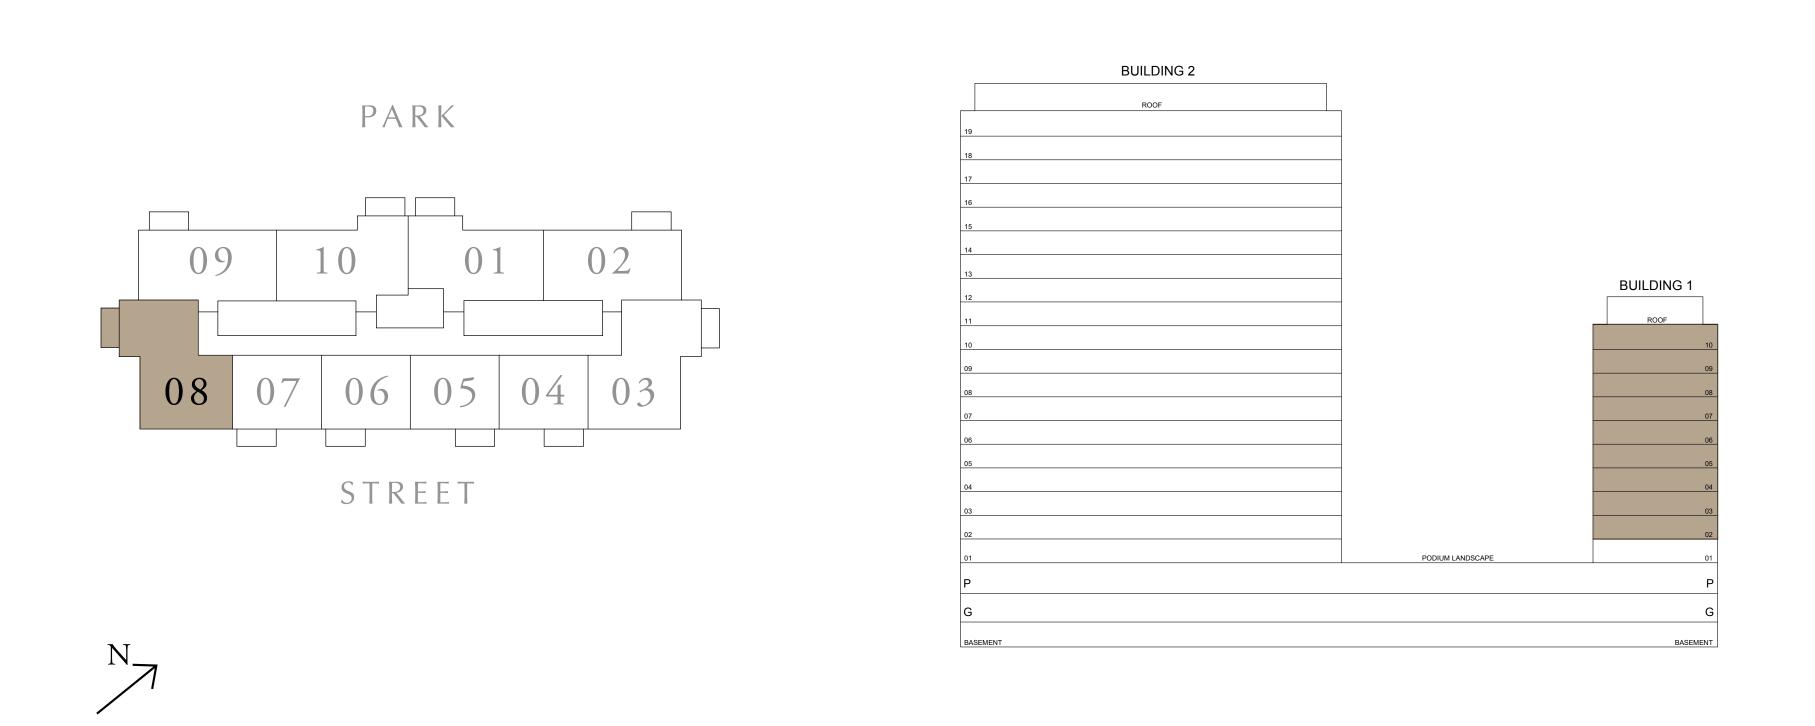

## 2 BEDROOM TYPE C3

BUILDING 1 LEVEL 01

SUITE AREA 994.15 SQ.FT. 92.36 SQ.M. 50.09 SQ.M. BALCONY AREA 539.16 SQ.FT. TOTAL AREA 1533.32 SQ.FT. 142.45 SQ.M.

KEY PLAN

7. The developer reserves the right to make revisions / alterations, at it's absolute discretion, without any liability whatsoever.

UNIT 102

KEY SECTION

DUBAI HILLS ESTATE