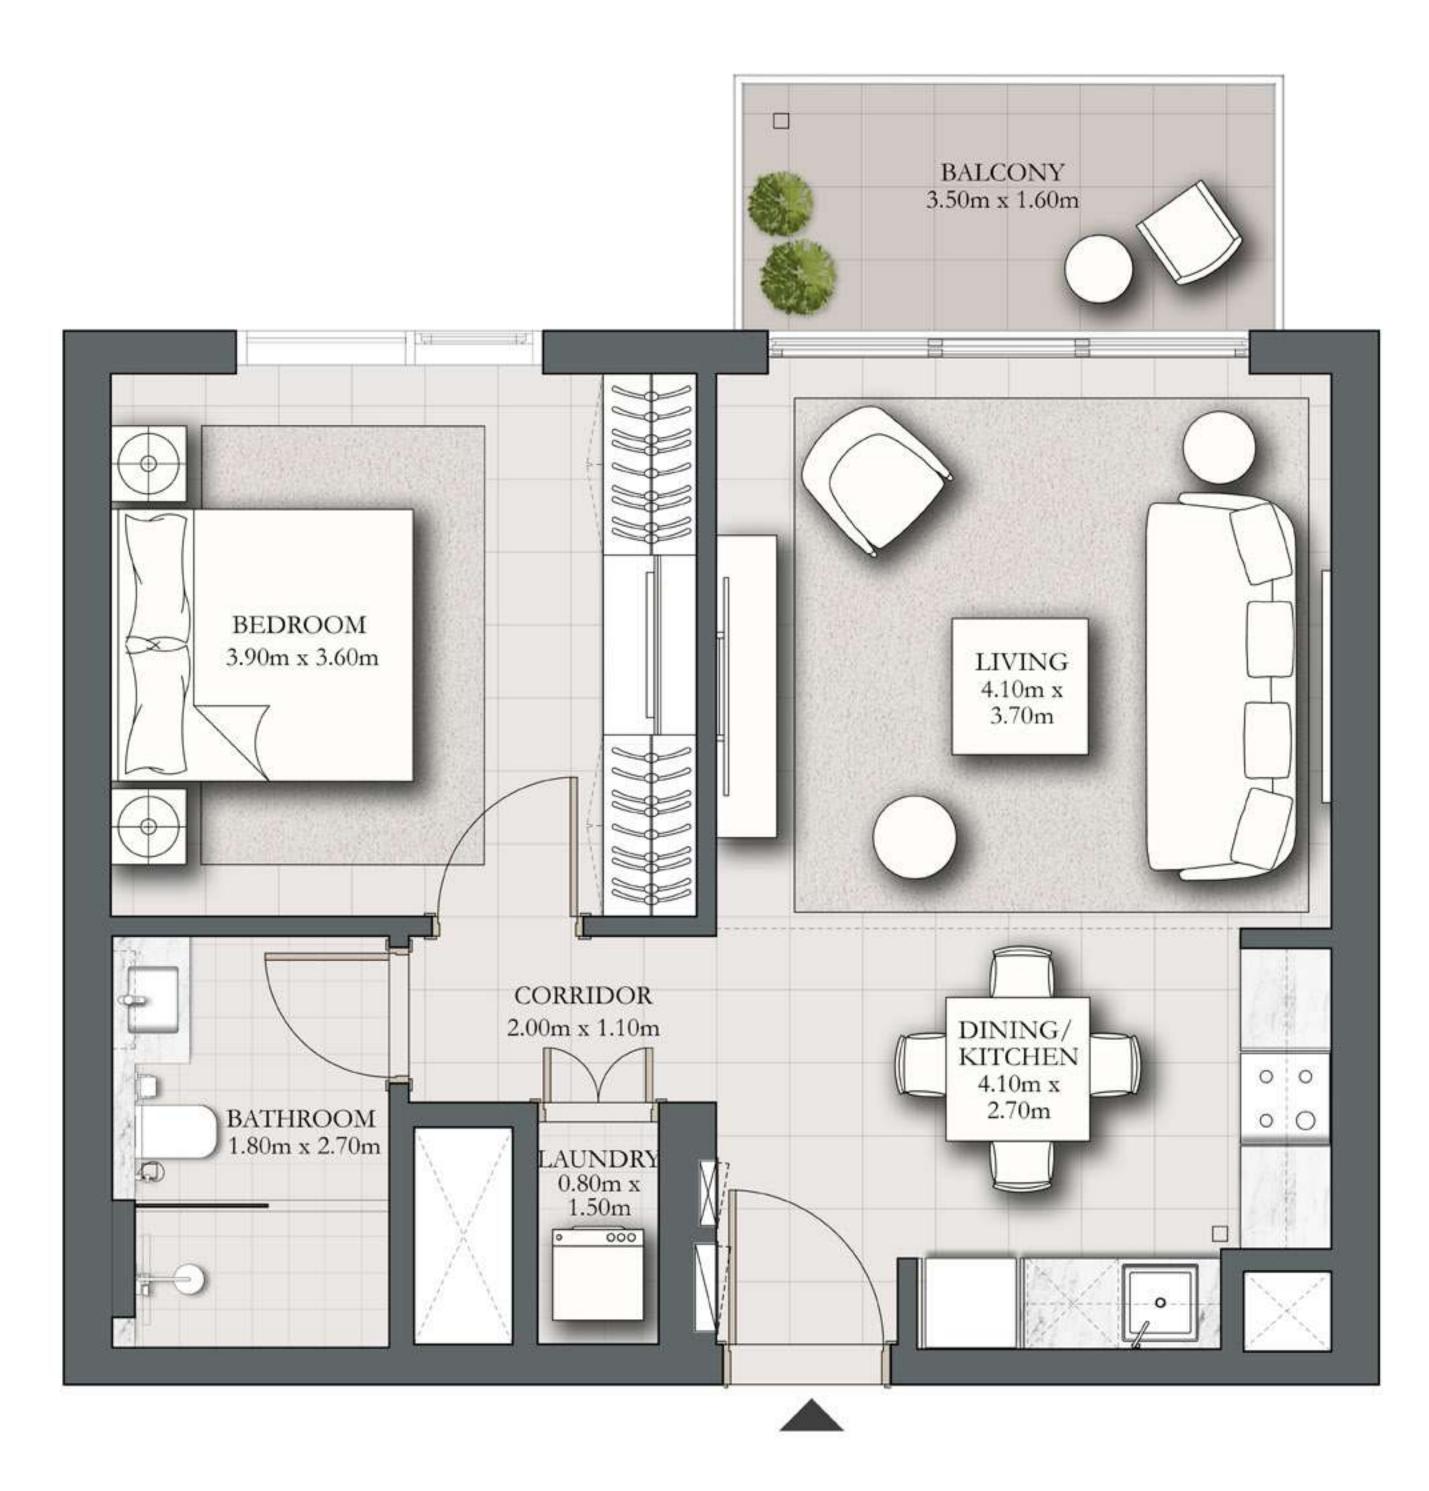

UNIT 106

54.80 SQ.M.

15.57 SQ.M.

70.37 SQ.M.

KEY SECTION

DUBAI HILLS ESTATE