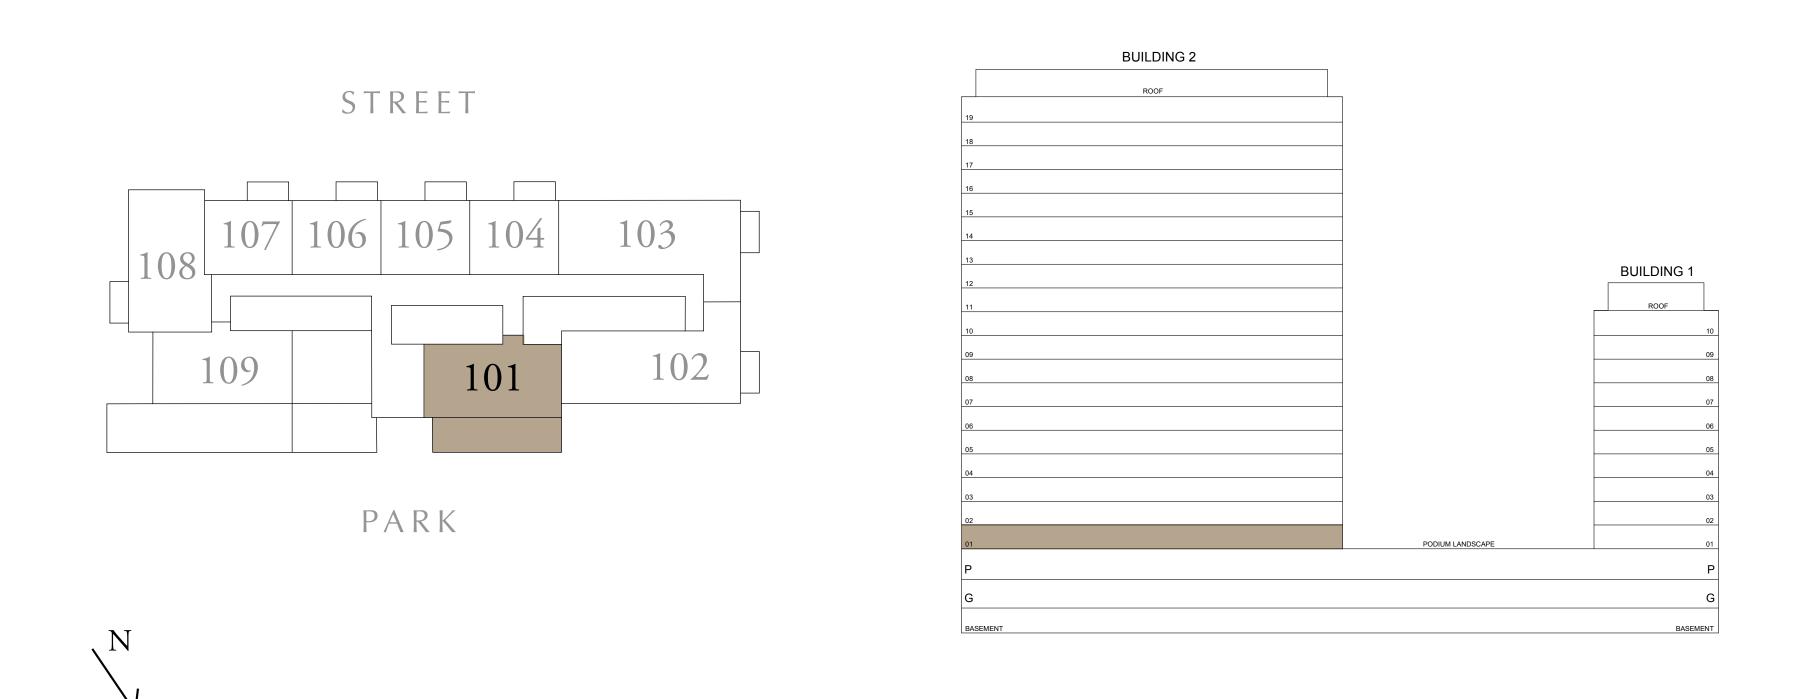

## 2 BEDROOM TYPE A3.1

BUILDING 1 LEVEL 01

SUITE AREA 924.30 SQ.FT. BALCONY AREA 795.02 SQ.FT. TOTAL AREA 1719.32 SQ.FT.

KEY PLAN

FLOOR PLAN 1. All dimensions are in imperial and metric, and measured from finish to finish excluding construction tolerances. 2. All materials, dimensions, and drawings are approximate only. 3. Information is subject to change without notice, at developer's absolute discretion. 4. Actual area may vary from the stated area. 5. Drawings not to scale. 6. All images used are for illustrative purposes only and do not represent the actual size, features, specifications, fittings, and furnishings. 7. The developer reserves the right to make revisions / alterations, at it's absolute discretion, without any liability whatsoever.

UNIT 101

85.87 SQ.M.

73.86 SQ.M.

159.73 SQ.M.

DUBAI HILLS ESTATE