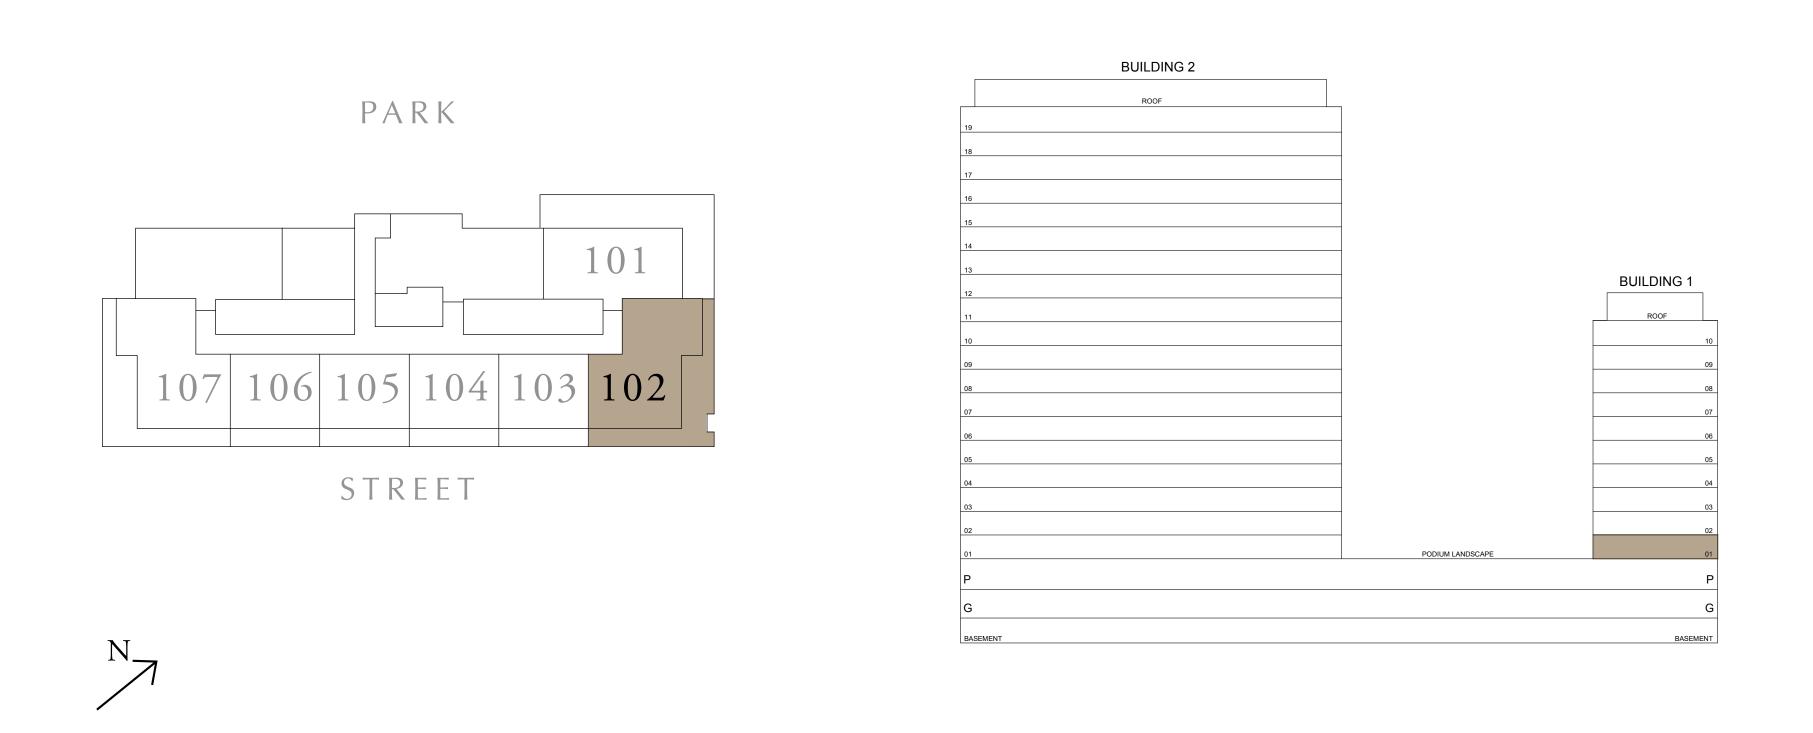

## 2 BEDROOM TYPE C3

BUILDING 1 LEVEL 01

SUITE AREA 994.15 SQ.FT. 92.36 SQ.M. 50.09 SQ.M. BALCONY AREA 539.16 SQ.FT. TOTAL AREA 1533.32 SQ.FT. 142.45 SQ.M.

KEY PLAN

7. The developer reserves the right to make revisions / alterations, at it's absolute discretion, without any liability whatsoever.

UNIT 102

KEY SECTION

DUBAI HILLS ESTATE