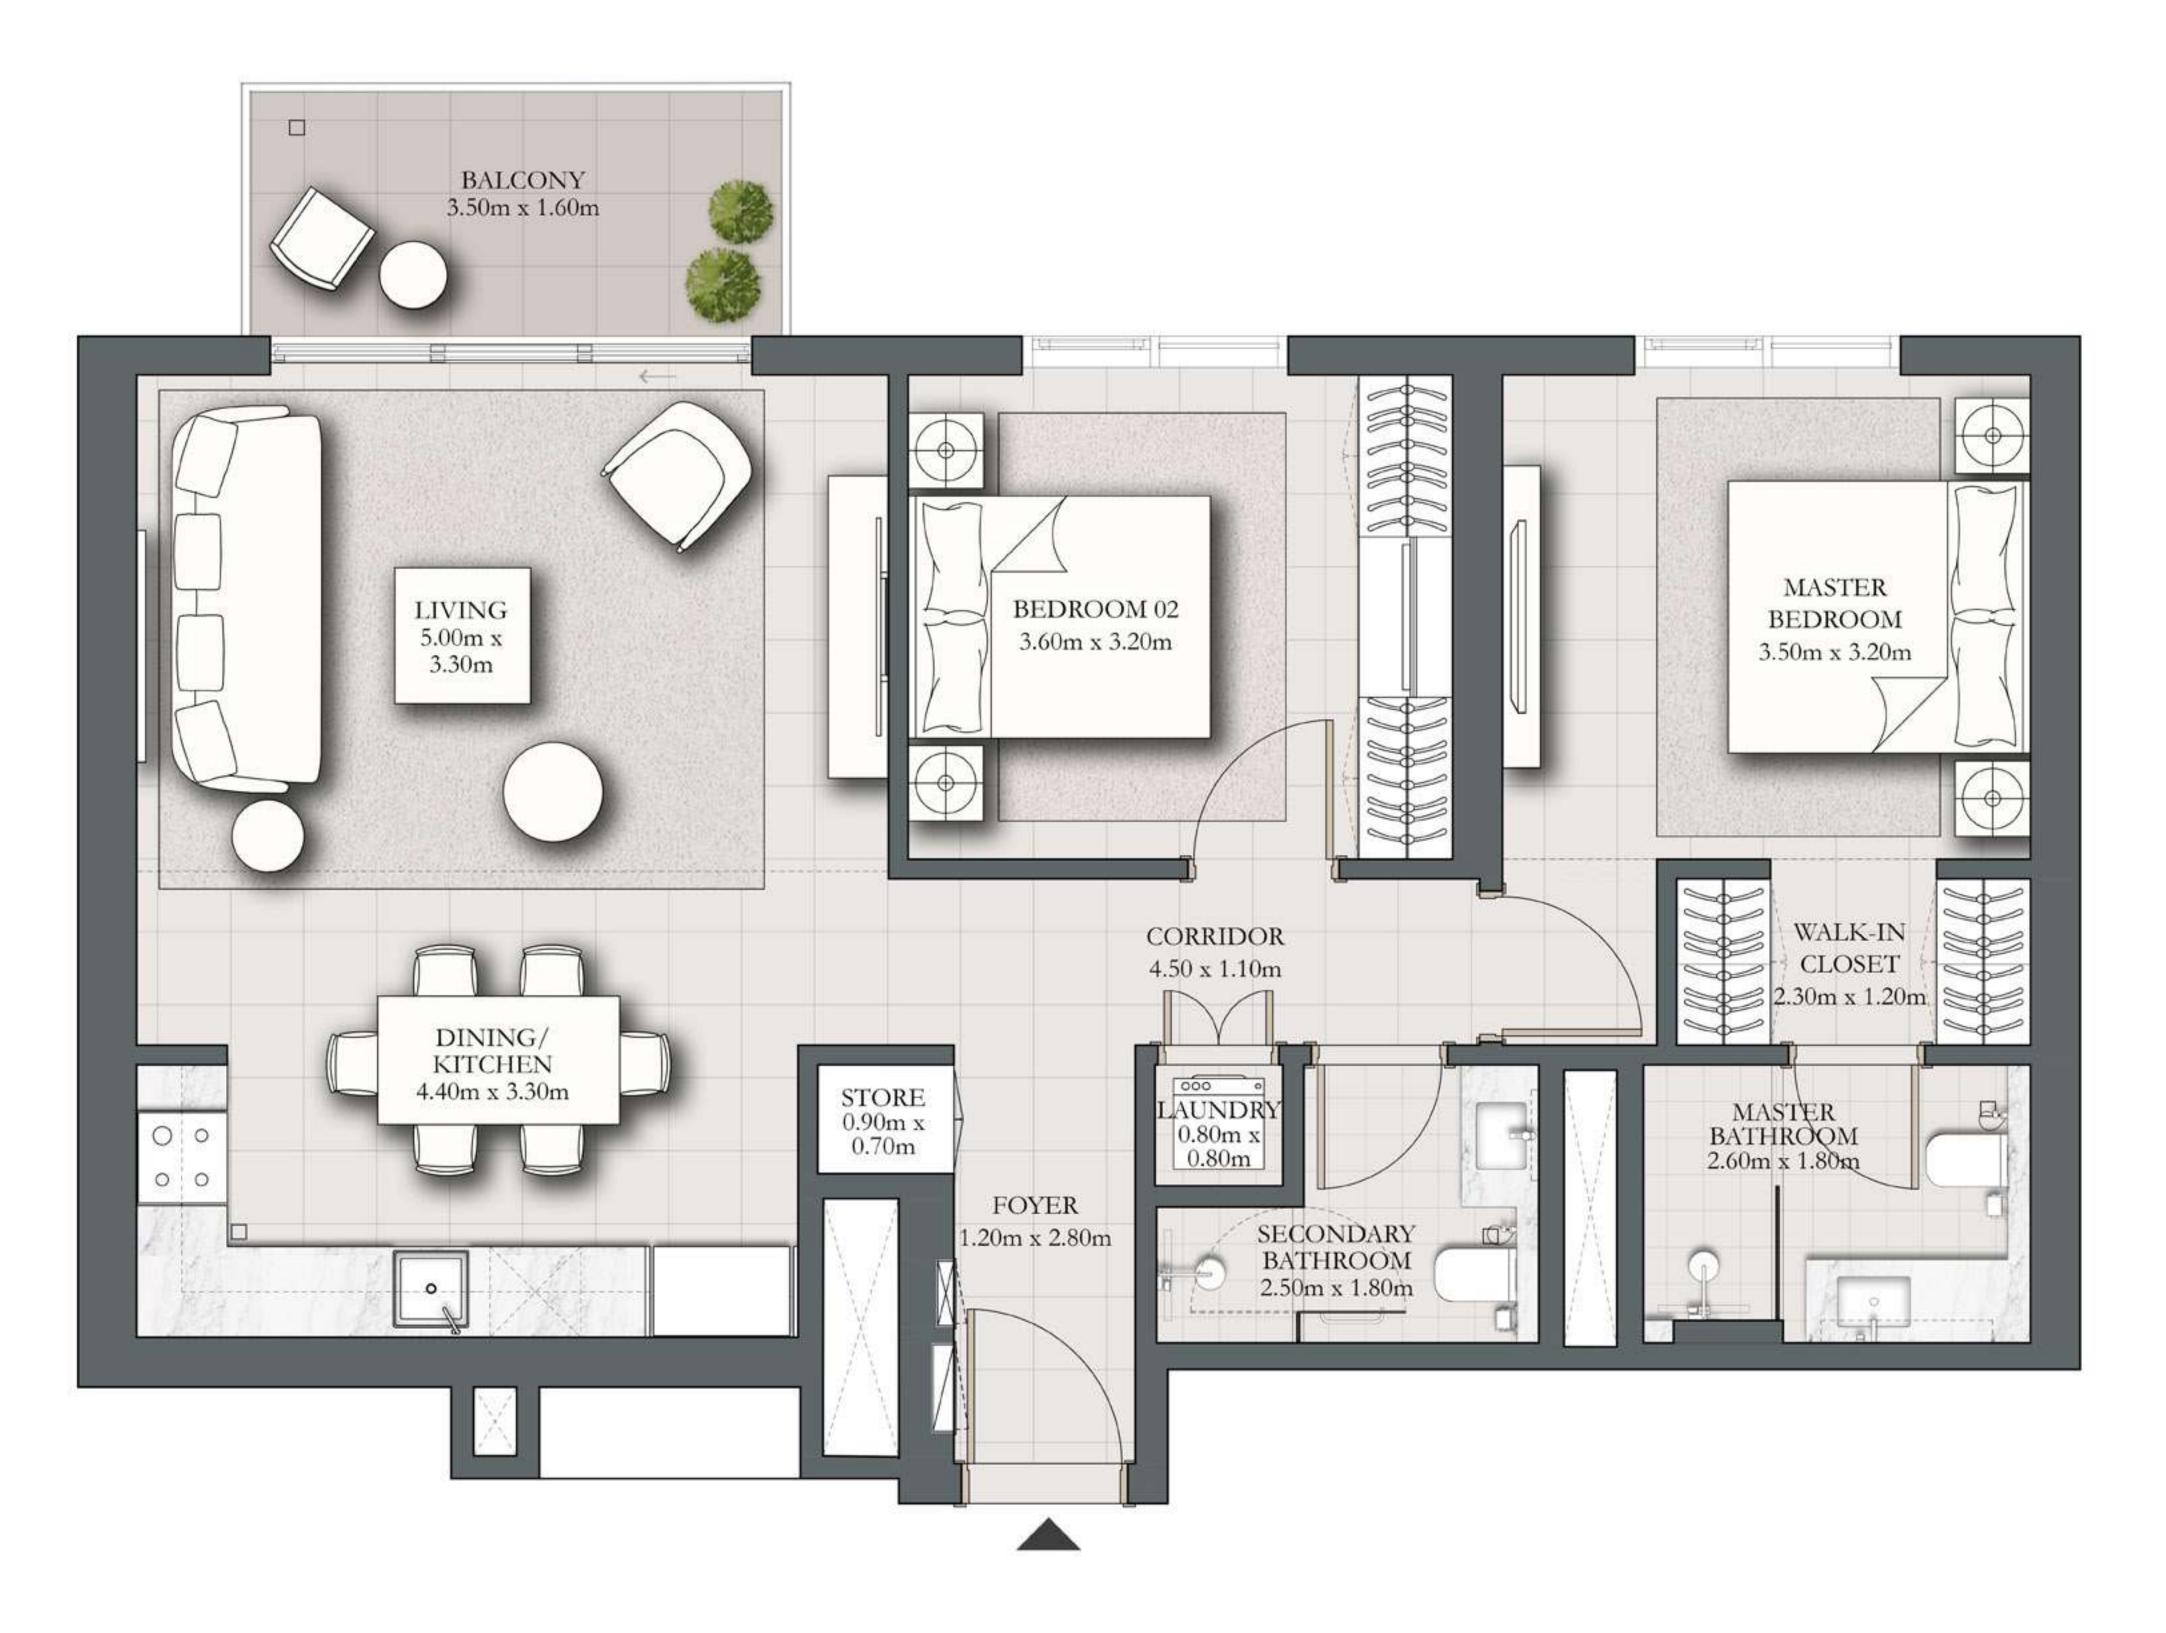

## 2 BEDROOM TYPE C3

BUILDING 1 LEVEL 01

SUITE AREA 994.15 SQ.FT. 92.36 SQ.M. 50.09 SQ.M. BALCONY AREA 539.16 SQ.FT. TOTAL AREA 1533.32 SQ.FT. 142.45 SQ.M.

KEY PLAN

7. The developer reserves the right to make revisions / alterations, at it's absolute discretion, without any liability whatsoever.

UNIT 102

KEY SECTION

DUBAI HILLS ESTATE