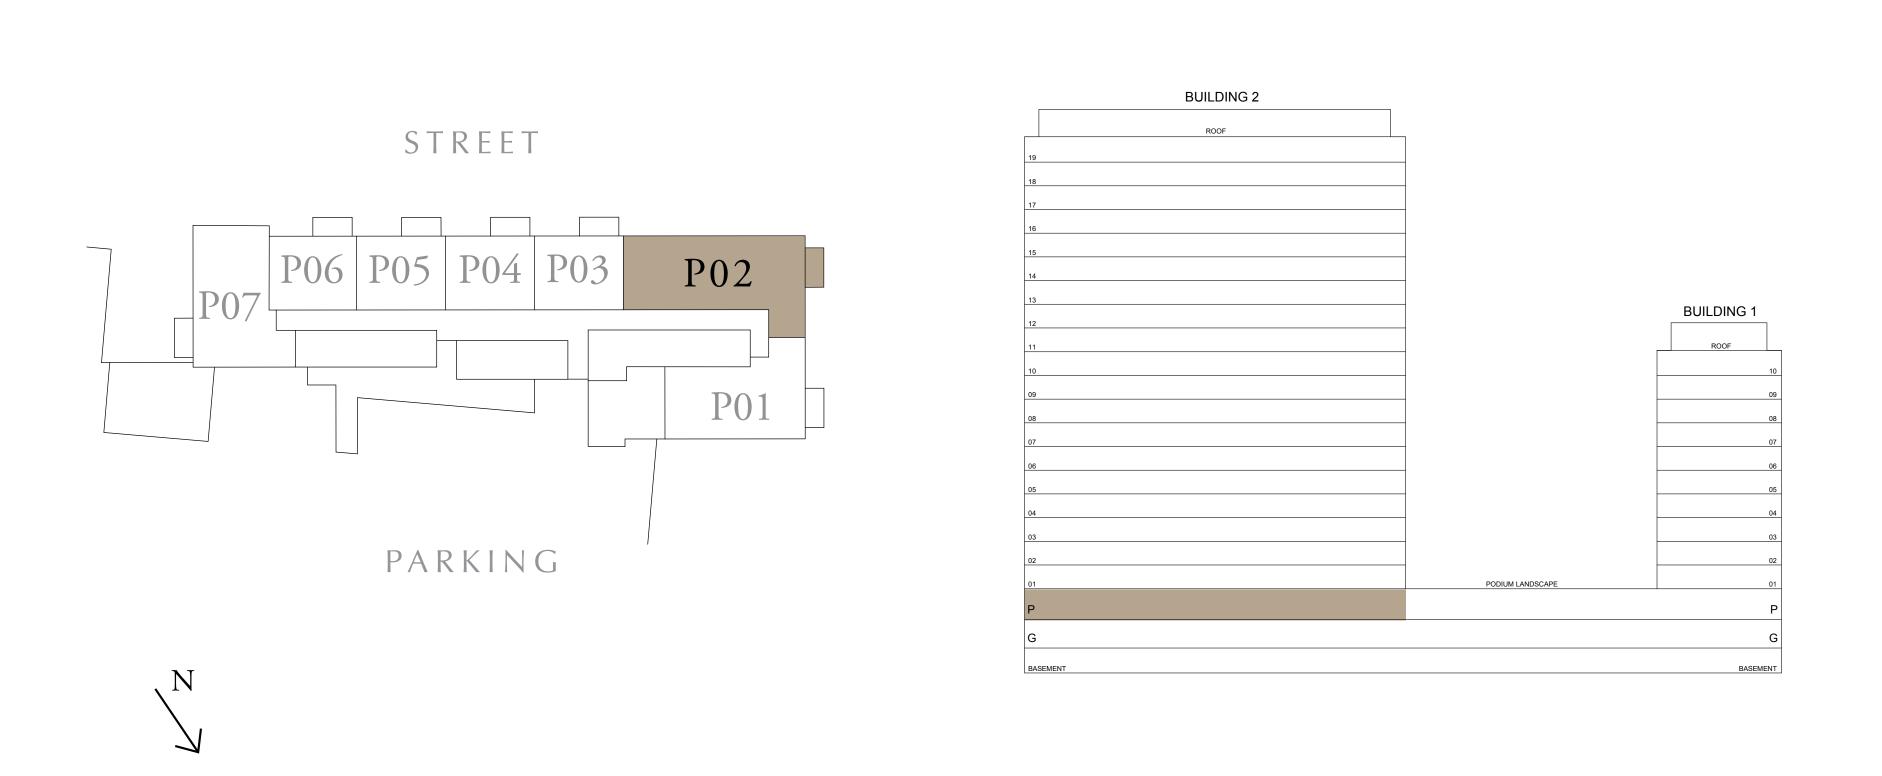

## 2 BEDROOM TYPE E

BUILDING 2 PODIUM LEVEL

SUITE AREA

968.75 SQ.FT.

BALCONY AREA

74.16 SQ.FT.

TOTAL AREA

1042.91 SQ.FT.

KEY PLAN

7. The developer reserves the right to make revisions / alterations, at it's absolute discretion, without any liability whatsoever.

UNIT P07

90 SQ.M.

6.89 SQ.M.

96.89 SQ.M.

KEY SECTION

DUBAI HILLS ESTATE