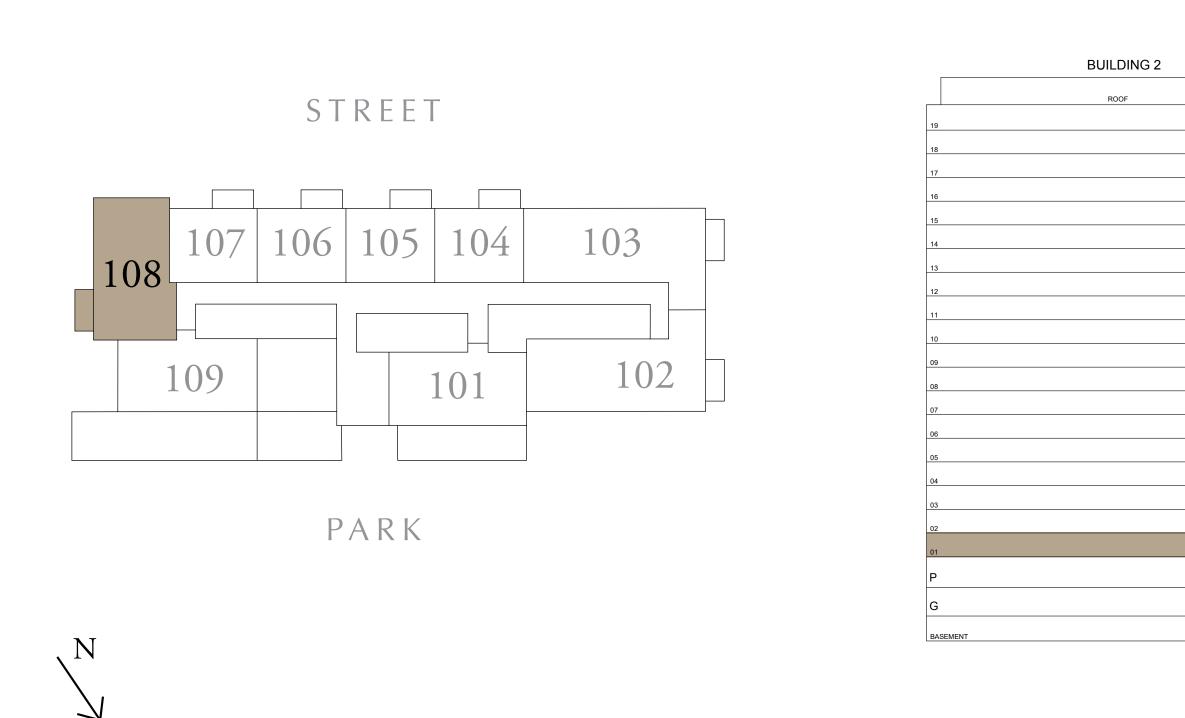

## 2 BEDROOM TYPE A3.1

BUILDING 1 LEVEL 01

SUITE AREA 924.30 SQ.FT. BALCONY AREA 795.02 SQ.FT. TOTAL AREA 1719.32 SQ.FT.

KEY PLAN

FLOOR PLAN 1. All dimensions are in imperial and metric, and measured from finish to finish excluding construction tolerances. 2. All materials, dimensions, and drawings are approximate only. 3. Information is subject to change without notice, at developer's absolute discretion. 4. Actual area may vary from the stated area. 5. Drawings not to scale. 6. All images used are for illustrative purposes only and do not represent the actual size, features, specifications, fittings, and furnishings. 7. The developer reserves the right to make revisions / alterations, at it's absolute discretion, without any liability whatsoever.

KEY PLAN

7. The developer reserves the right to make revisions / alterations, at it's absolute discretion, without any liability whatsoever.

UNIT 01

86.67 SQ.M.

6.36 SQ.M.

93.03 SQ.M.

KEY SECTION

FLOOR PLAN 1. All dimensions are in imperial and metric, and measured from finish to finish excluding construction tolerances. 2. All materials, dimensions, and drawings are approximate only. 3. Information is subject to change without notice, at developer's absolute discretion. 4. Actual area may vary from the stated area. 5. Drawings not to scale. 6. All images used are for illustrative purposes only and do not represent the actual size, features, specifications, fittings, and furnishings.