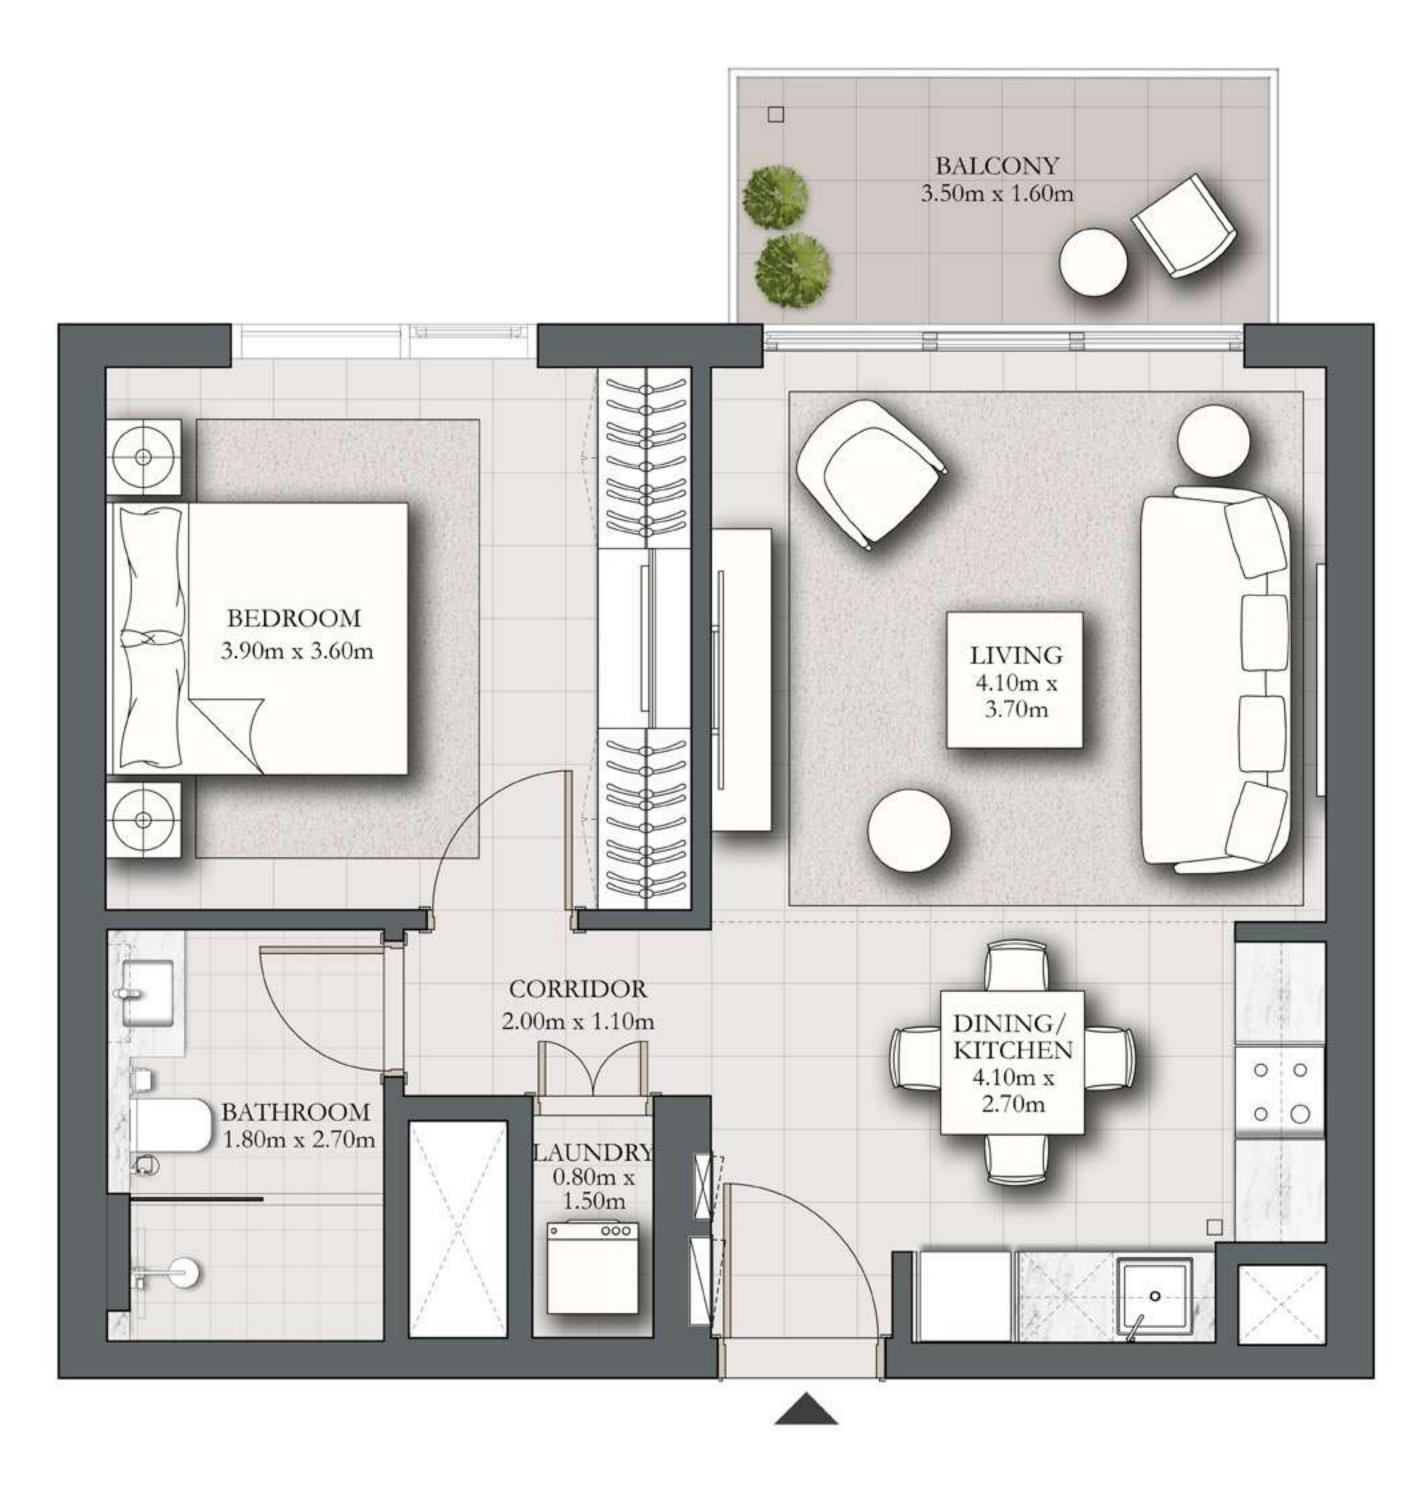

FLOOR PLAN 1. All dimensions are in imperial and metric, and measured from finish to finish excluding construction tolerances. 2. All materials, dimensions, and drawings are approximate only. 3. Information is subject to change without notice, at developer's absolute discretion. 4. Actual area may vary from the stated area. 5. Drawings not to scale. 6. All images used are for illustrative purposes only and do not represent the actual size, features, specifications, fittings, and furnishings. 7. The developer reserves the right to make revisions / alterations, at it's absolute discretion, without any liability whatsoever.

UNIT P06

54.24 SQ.M.

6.53 SQ.M.

60.77 SQ.M.

DUBAI HILLS ESTATE