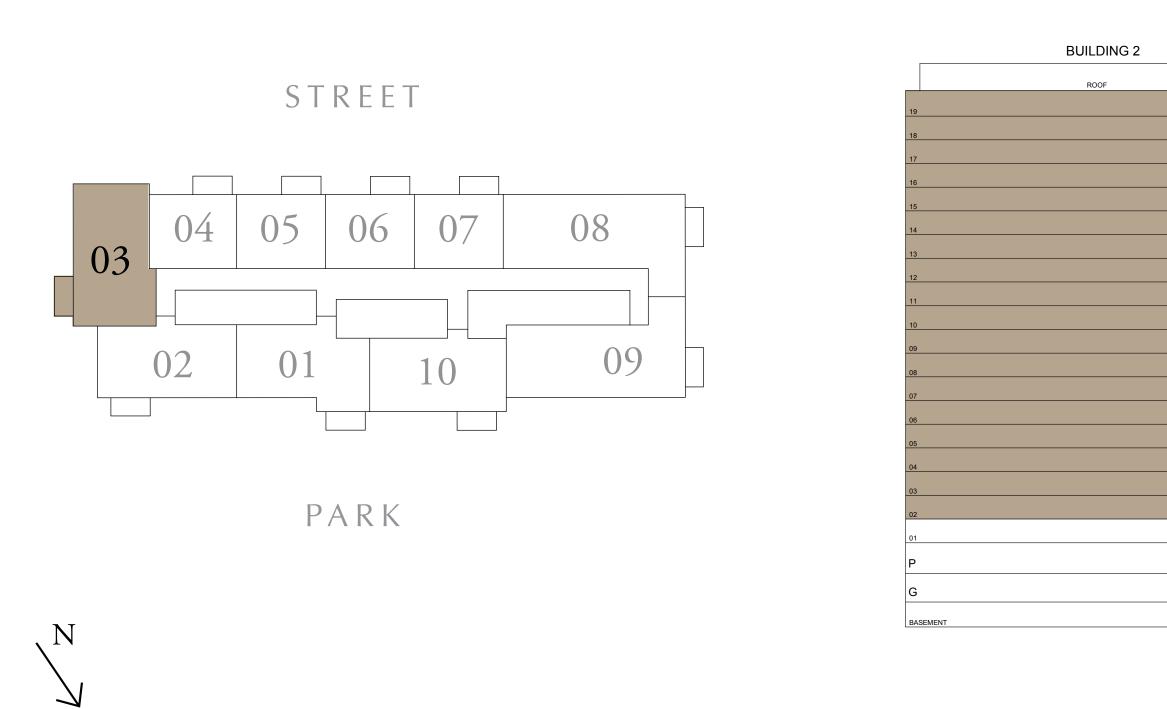

## 2 BEDROOM TYPE A3.1

BUILDING 1 LEVEL 01

SUITE AREA 924.30 SQ.FT. BALCONY AREA 795.02 SQ.FT. TOTAL AREA 1719.32 SQ.FT.

KEY PLAN

FLOOR PLAN 1. All dimensions are in imperial and metric, and measured from finish to finish excluding construction tolerances. 2. All materials, dimensions, and drawings are approximate only. 3. Information is subject to change without notice, at developer's absolute discretion. 4. Actual area may vary from the stated area. 5. Drawings not to scale. 6. All images used are for illustrative purposes only and do not represent the actual size, features, specifications, fittings, and furnishings. 7. The developer reserves the right to make revisions / alterations, at it's absolute discretion, without any liability whatsoever.

## 2 BEDROOM TYPE C3

BUILDING 1 LEVEL 01

SUITE AREA 994.15 SQ.FT. 92.36 SQ.M. 50.09 SQ.M. BALCONY AREA 539.16 SQ.FT. TOTAL AREA 1533.32 SQ.FT. 142.45 SQ.M.

KEY PLAN

7. The developer reserves the right to make revisions / alterations, at it's absolute discretion, without any liability whatsoever.

## 1 BEDROOM TYPE A3

BUILDING 1 LEVEL 01

SUITE AREA

BALCONY AREA

589.86 SQ.FT. 167.59 SQ.FT.

TOTAL AREA 757.46 SQ.FT.

KEY PLAN

7. The developer reserves the right to make revisions / alterations, at it's absolute discretion, without any liability whatsoever.

### 1 BEDROOM TYPE A3

BUILDING 1 LEVEL 01

SUITE AREA

BALCONY AREA

589.86 SQ.FT. 167.16 SQ.FT.

757.03 SQ.FT. TOTAL AREA

KEY PLAN

7. The developer reserves the right to make revisions / alterations, at it's absolute discretion, without any liability whatsoever.

### 1 BEDROOM TYPE A1

BUILDING 1 LEVEL 01

SUITE AREA

BALCONY AREA

589.86 SQ.FT. 167.16 SQ.FT.

757.03 SQ.FT. TOTAL AREA

KEY PLAN

7. The developer reserves the right to make revisions / alterations, at it's absolute discretion, without any liability whatsoever.

## 1 BEDROOM TYPE A1

BUILDING 1 LEVEL 01

SUITE AREA

BALCONY AREA

589.86 SQ.FT. 167.59 SQ.FT.

TOTAL AREA 757.46 SQ.FT.

KEY PLAN

7. The developer reserves the right to make revisions / alterations, at it's absolute discretion, without any liability whatsoever.

## 2 BEDROOM TYPE C1

BUILDING 1 LEVEL 01

SUITE AREA 984.36 SQ.FT. BALCONY AREA 584.48 SQ.FT.

TOTAL AREA 1568.84 SQ.FT.

KEY PLAN

7. The developer reserves the right to make revisions / alterations, at it's absolute discretion, without any liability whatsoever.