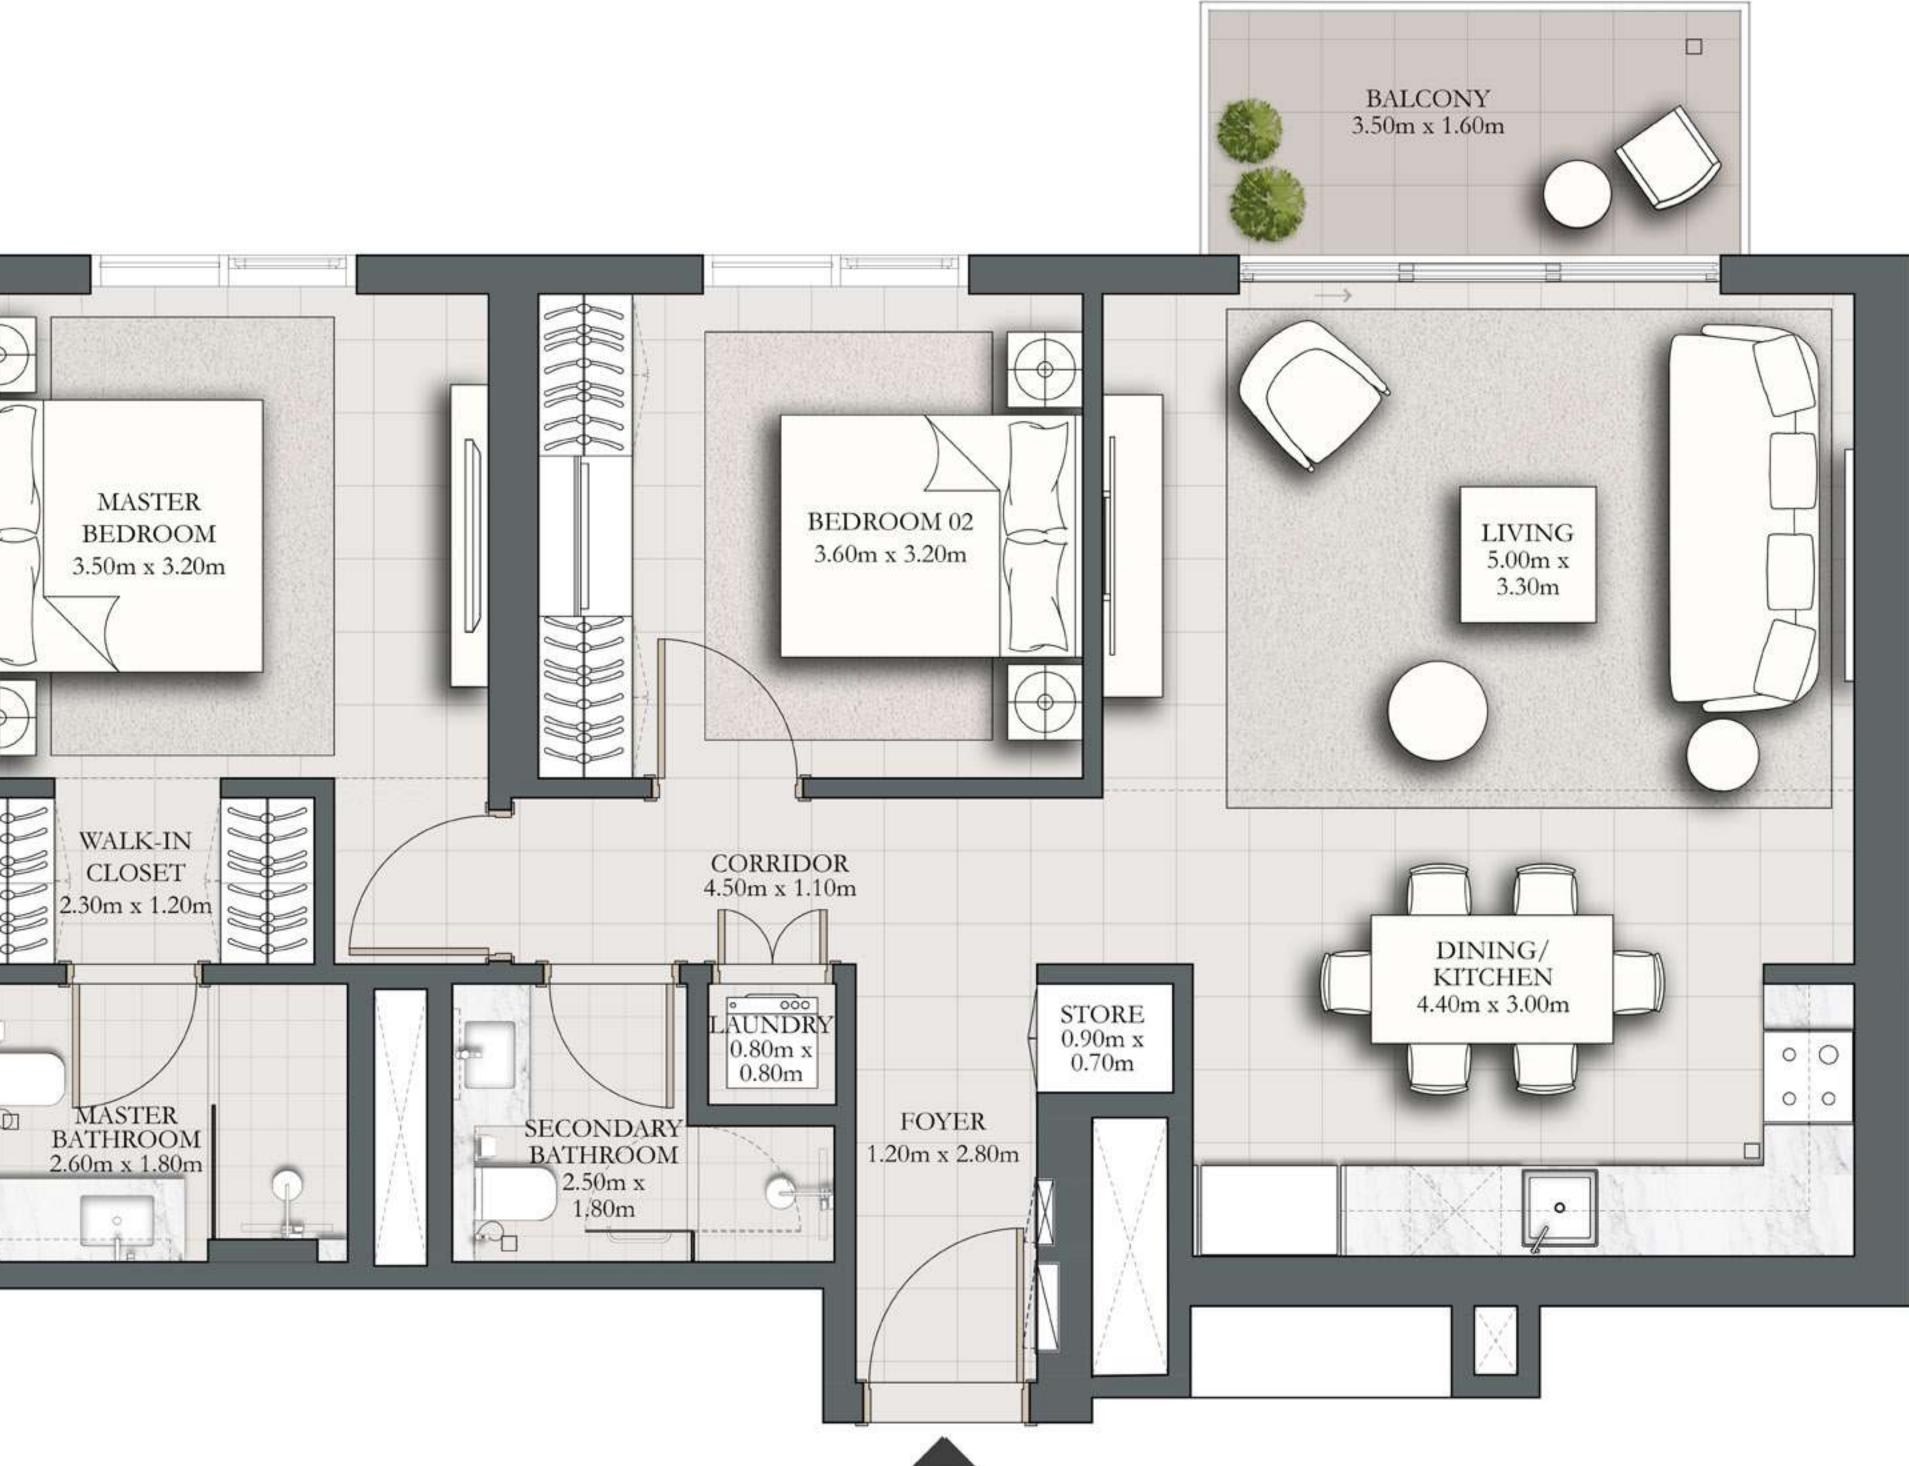

### 2 BEDROOM TYPE A2

BUILDING 1 LEVELS 02-10

SUITE AREA

924.94 SQ.FT.

BALCONY AREA

TOTAL AREA

993.40 SQ.FT.

68.46 SQ.FT.

KEY PLAN

7. The developer reserves the right to make revisions / alterations, at it's absolute discretion, without any liability whatsoever.

UNIT 02

85.93 SQ.M.

6.36 SQ.M.

92.29 SQ.M.

KEY SECTION

FLOOR PLAN 1. All dimensions are in imperial and metric, and measured from finish to finish excluding construction tolerances. 2. All materials, dimensions, and drawings are approximate only. 3. Information is subject to change without notice, at developer's absolute discretion. 4. Actual area may vary from the stated area. 5. Drawings not to scale. 6. All images used are for illustrative purposes only and do not represent the actual size, features, specifications, fittings, and furnishings.