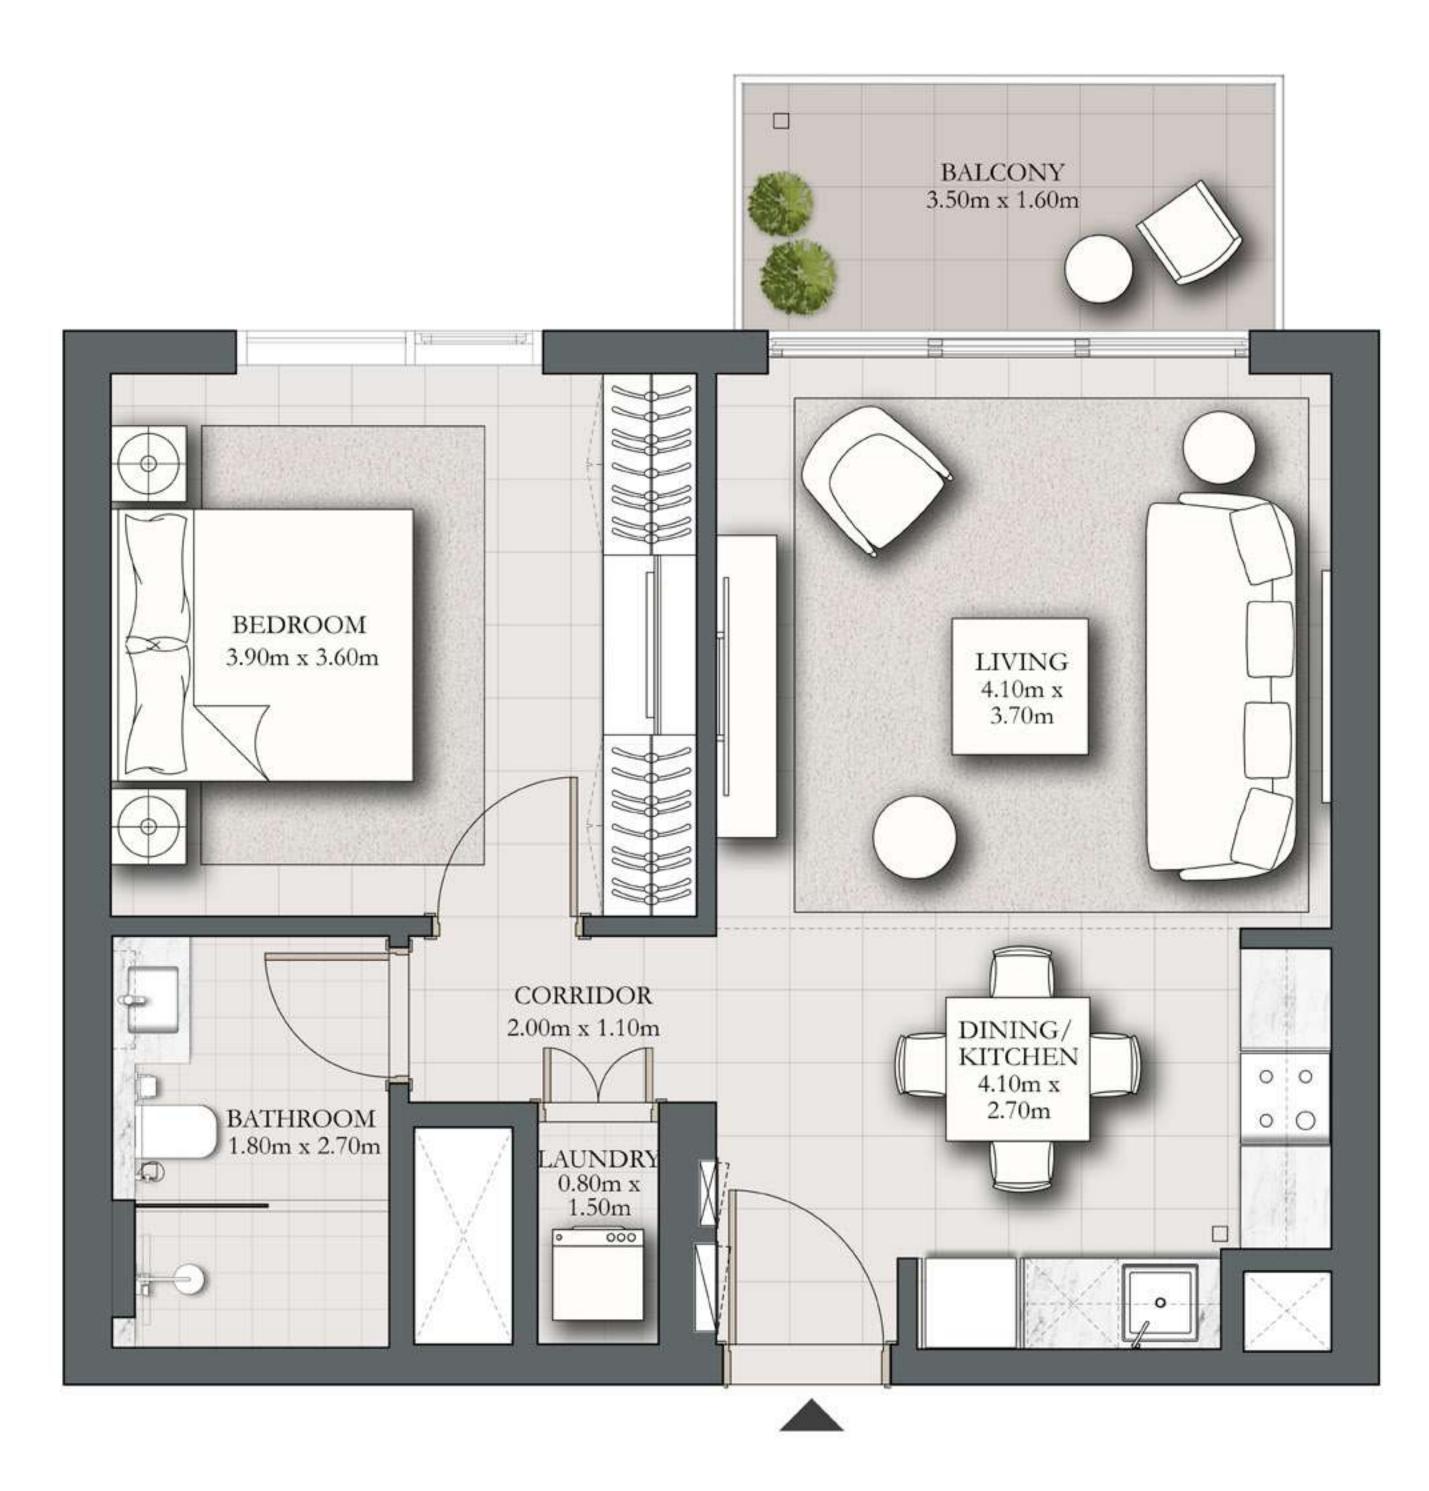

UNIT 104

54.80 SQ.M.

15.53 SQ.M.

70.33 SQ.M.

KEY SECTION

DUBAI HILLS ESTATE