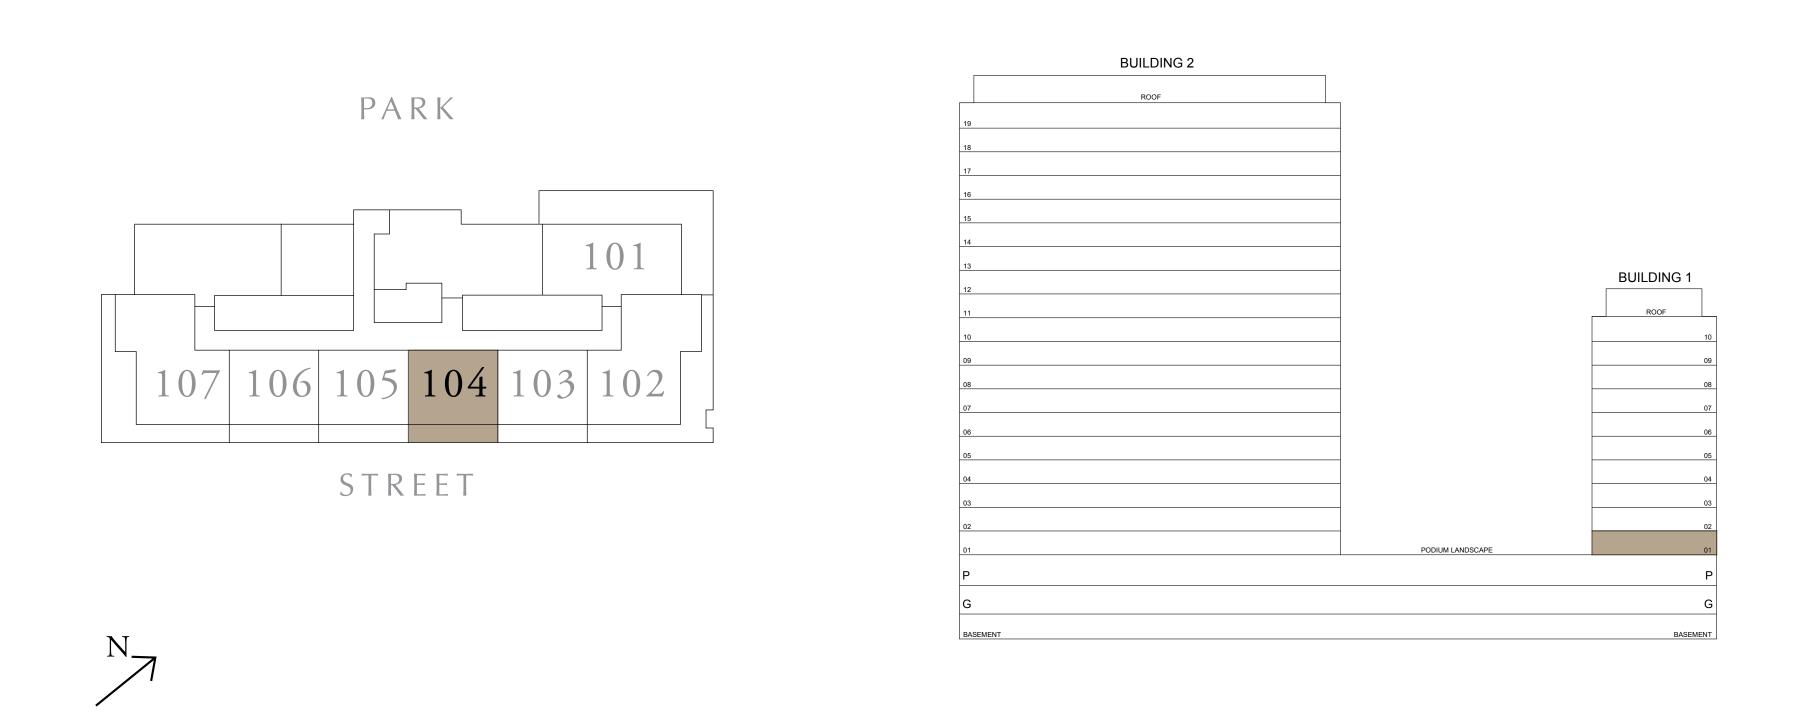

### 1 BEDROOM TYPE A3

BUILDING 1 LEVEL 01

SUITE AREA

BALCONY AREA

589.86 SQ.FT. 167.16 SQ.FT.

757.03 SQ.FT. TOTAL AREA

KEY PLAN

7. The developer reserves the right to make revisions / alterations, at it's absolute discretion, without any liability whatsoever.

UNIT 104

54.80 SQ.M.

15.53 SQ.M.

70.33 SQ.M.

KEY SECTION

DUBAI HILLS ESTATE