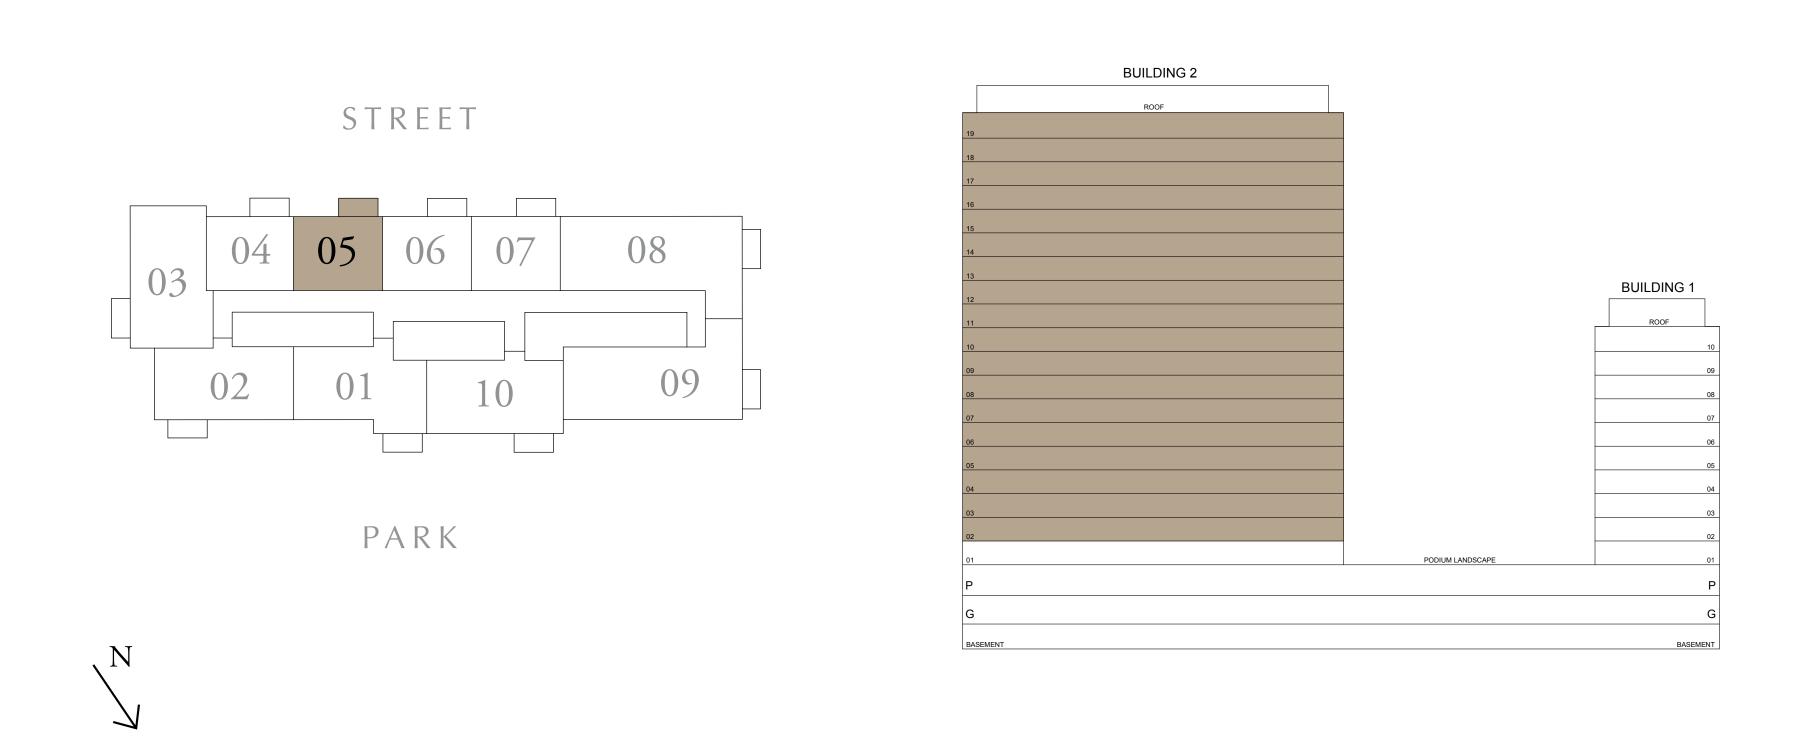

### 1 BEDROOM TYPE A3

BUILDING 1 LEVEL 01

SUITE AREA

BALCONY AREA

589.86 SQ.FT. 167.16 SQ.FT.

757.03 SQ.FT. TOTAL AREA

KEY PLAN

7. The developer reserves the right to make revisions / alterations, at it's absolute discretion, without any liability whatsoever.

UNIT 104

54.80 SQ.M.

15.53 SQ.M.

70.33 SQ.M.

KEY SECTION

DUBAI HILLS ESTATE