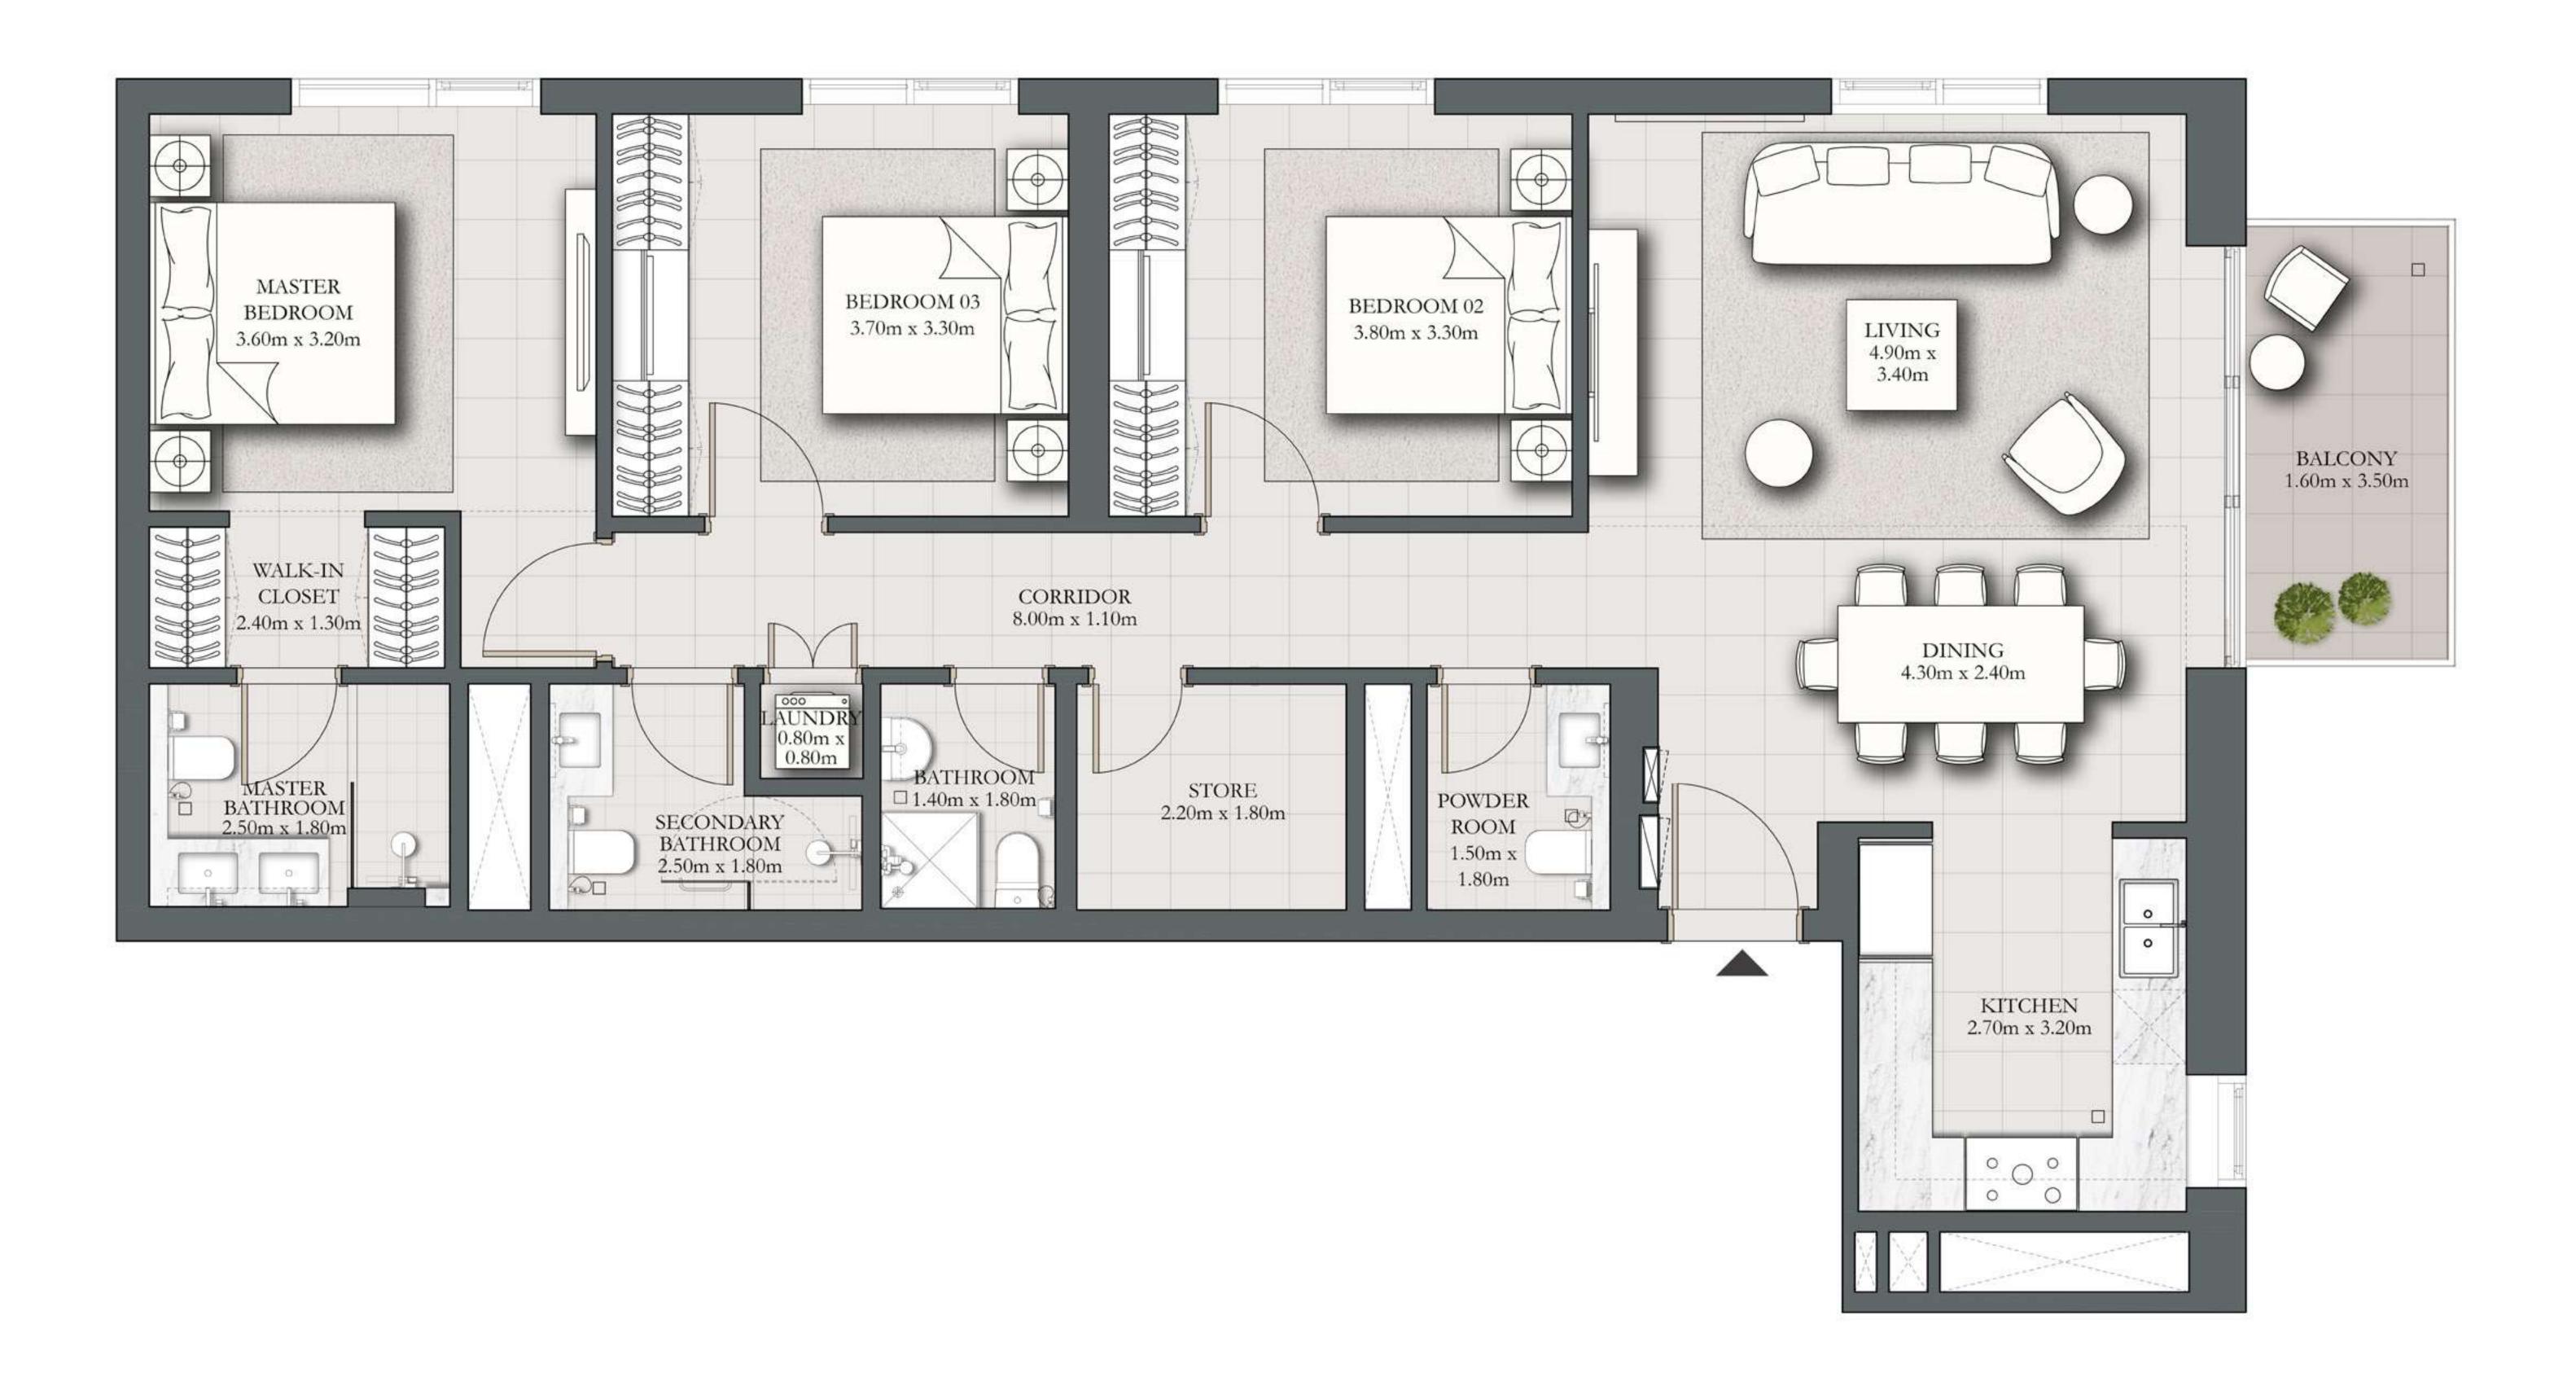

## 2 BEDROOM TYPE E

BUILDING 2 PODIUM LEVEL

SUITE AREA

968.75 SQ.FT.

BALCONY AREA

74.16 SQ.FT.

TOTAL AREA

1042.91 SQ.FT.

KEY PLAN

7. The developer reserves the right to make revisions / alterations, at it's absolute discretion, without any liability whatsoever.

UNIT P07

90 SQ.M.

6.89 SQ.M.

96.89 SQ.M.

KEY SECTION

DUBAI HILLS ESTATE