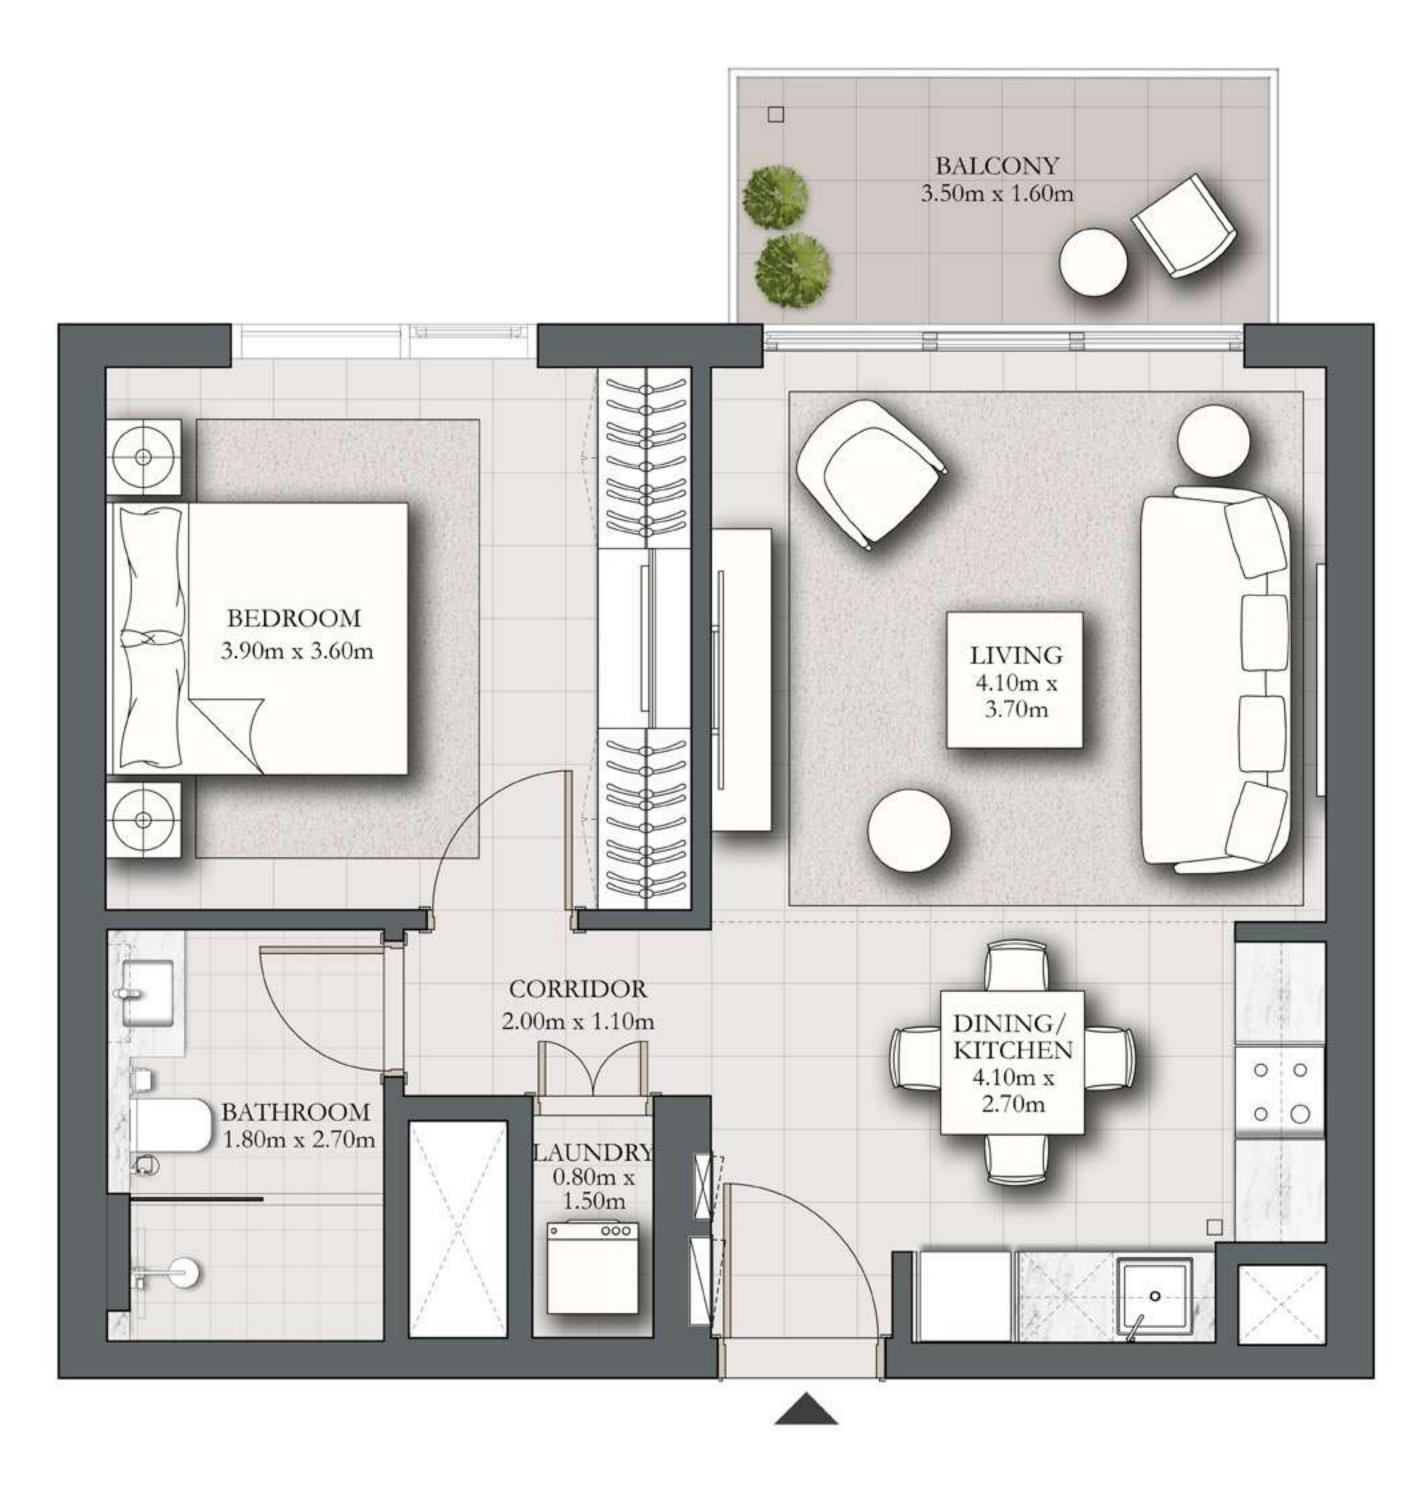

KEY PLAN

7. The developer reserves the right to make revisions / alterations, at it's absolute discretion, without any liability whatsoever.

UNIT P04

54.23 SQ.M.

6.53 SQ.M.

60.76 SQ.M.

KEY SECTION

DUBAI HILLS ESTATE