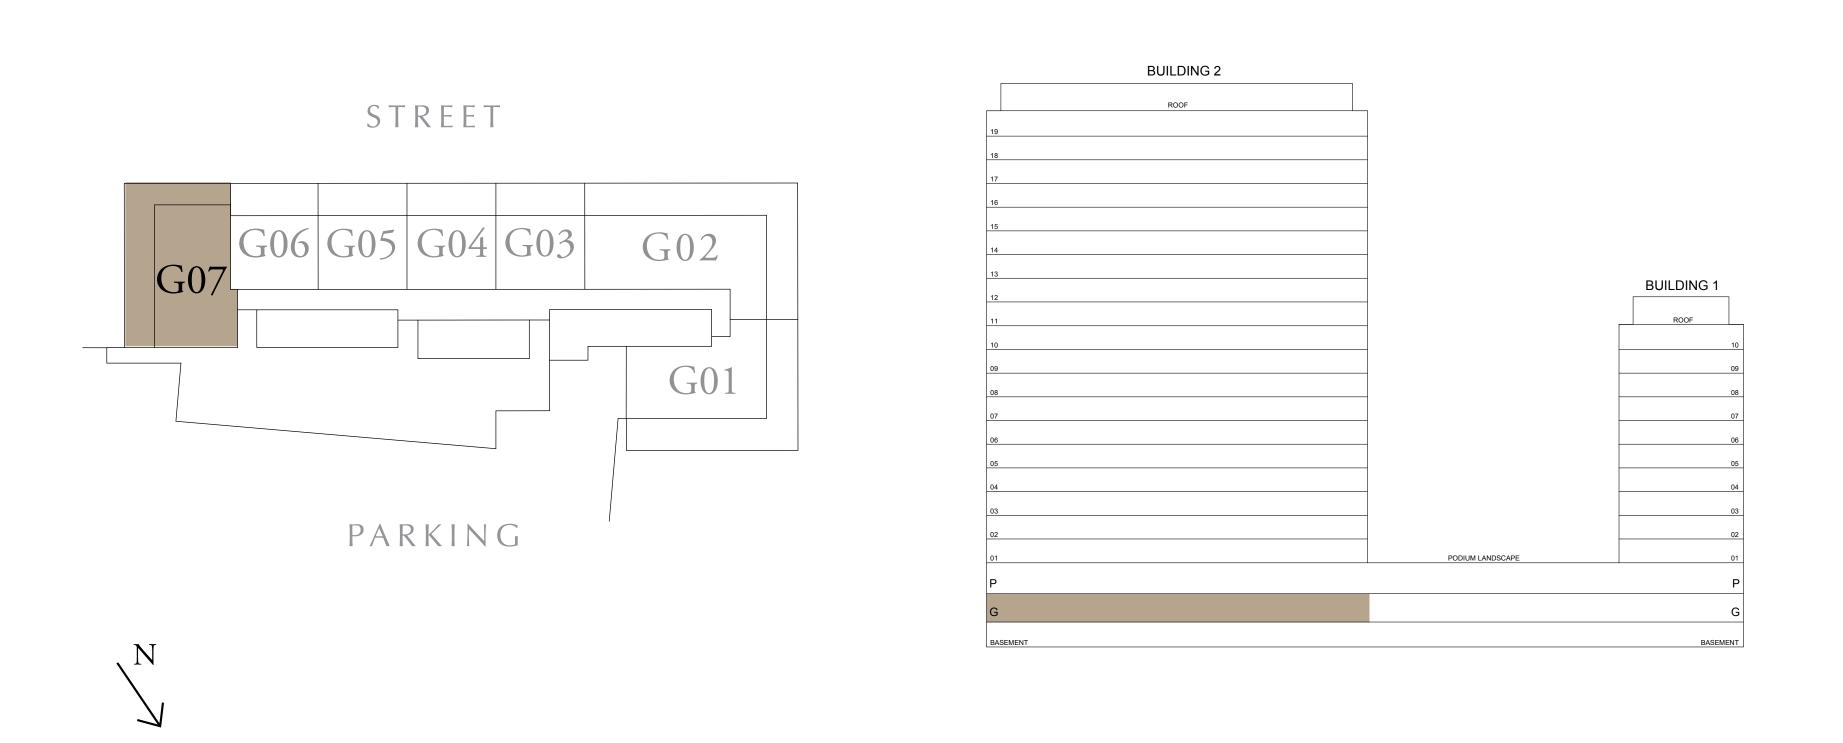

## 2 BEDROOM TYPE E1

BUILDING 2 GROUND LEVEL

965.74 SQ.FT. SUITE AREA BALCONY AREA 661.12 SQ.FT. TOTAL AREA 1626.86 SQ.FT.

KEY PLAN

7. The developer reserves the right to make revisions / alterations, at it's absolute discretion, without any liability whatsoever.

### UNIT G07

89.72 SQ.M.

61.42 SQ.M.

151.14 SQ.M.

KEY SECTION

DUBAI HILLS ESTATE