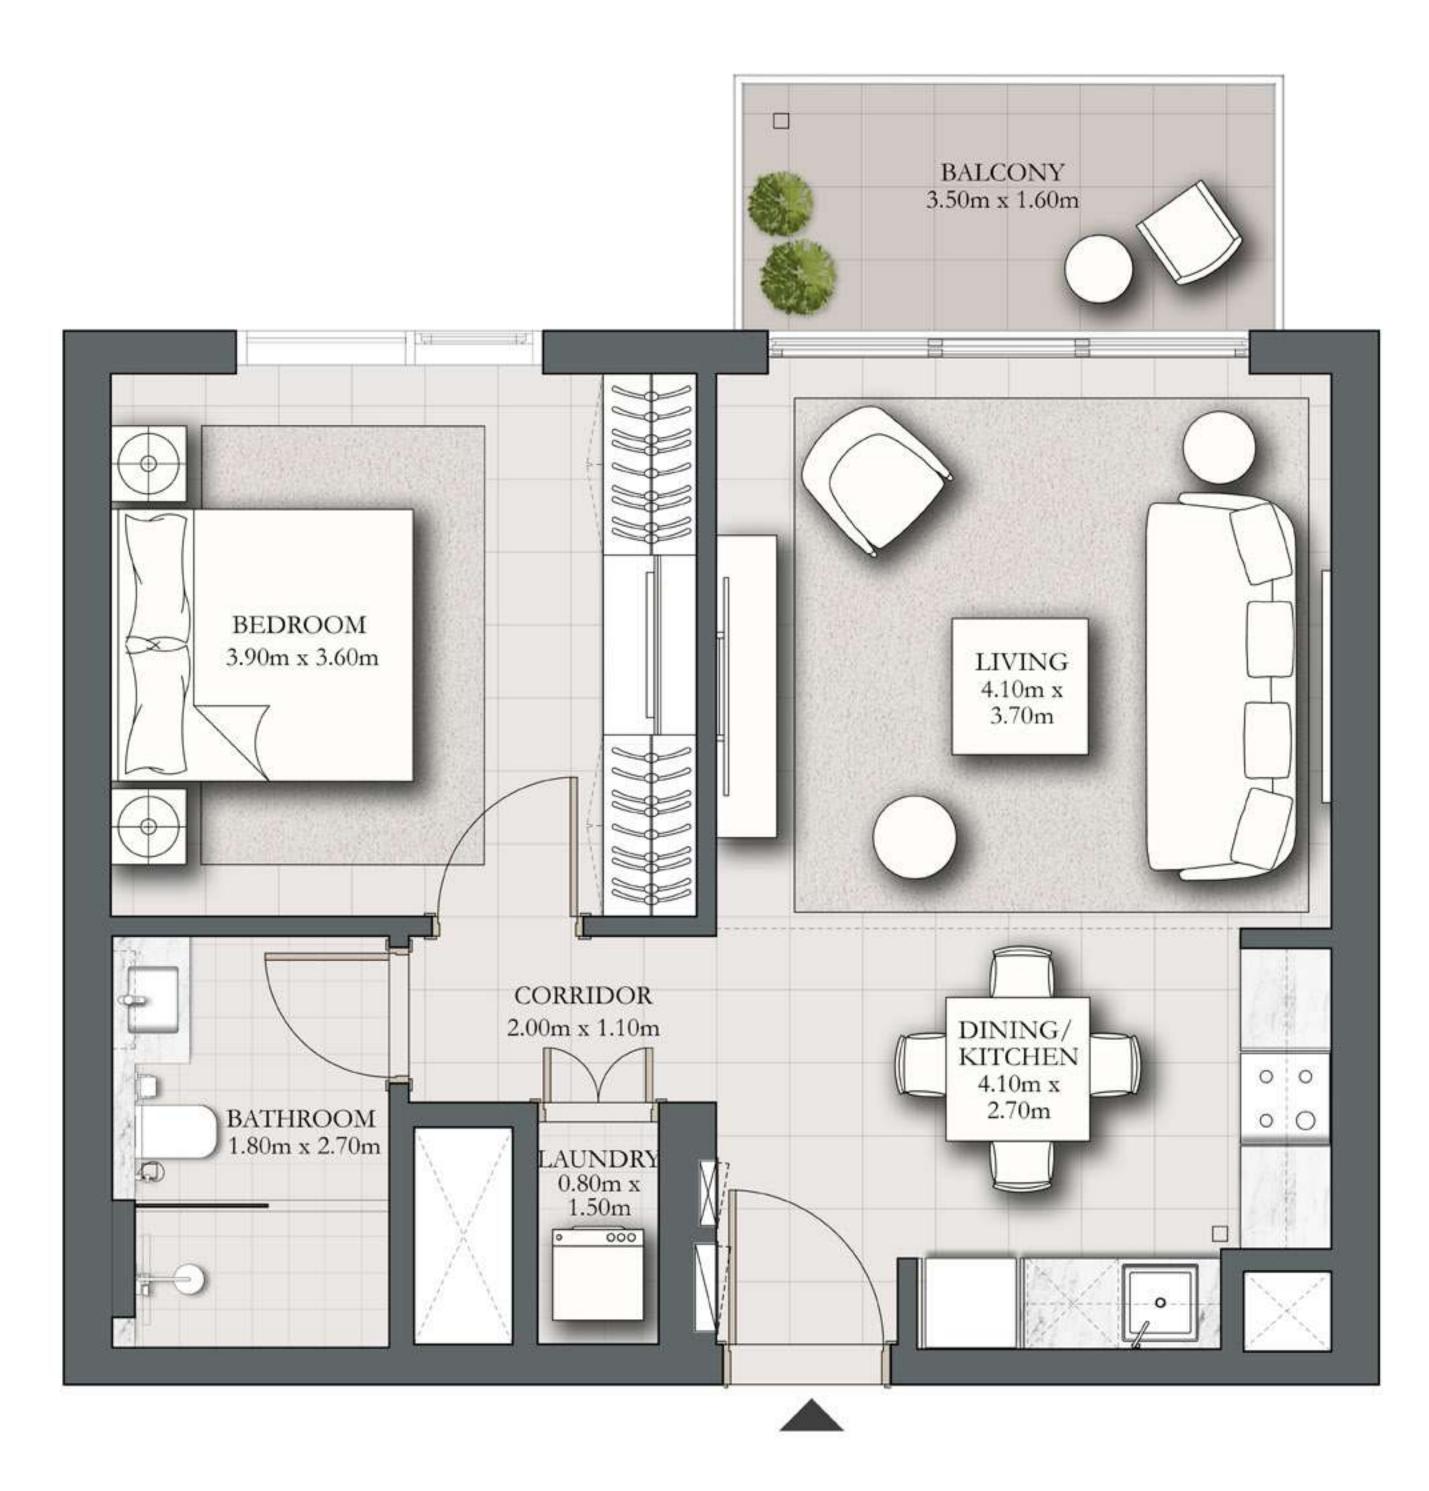

UNIT 105

54.80 SQ.M.

15.53 SQ.M.

70.33 SQ.M.

KEY SECTION

DUBAI HILLS ESTATE