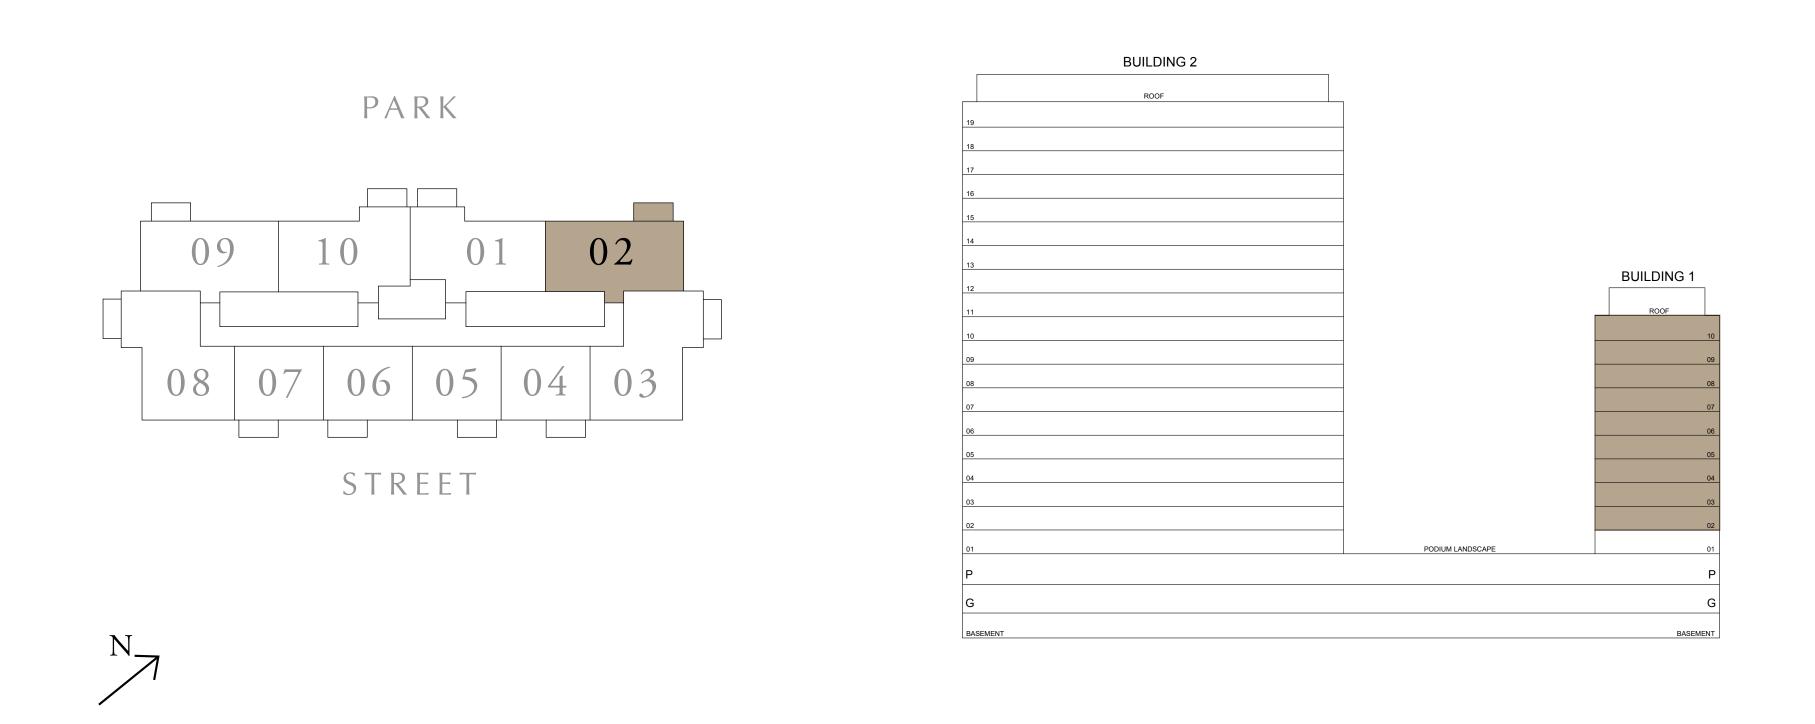

### 2 BEDROOM TYPE A2

BUILDING 1 LEVELS 02-10

SUITE AREA

924.94 SQ.FT.

BALCONY AREA

TOTAL AREA

993.40 SQ.FT.

68.46 SQ.FT.

KEY PLAN

7. The developer reserves the right to make revisions / alterations, at it's absolute discretion, without any liability whatsoever.

UNIT 02

85.93 SQ.M.

6.36 SQ.M.

92.29 SQ.M.

KEY SECTION

FLOOR PLAN 1. All dimensions are in imperial and metric, and measured from finish to finish excluding construction tolerances. 2. All materials, dimensions, and drawings are approximate only. 3. Information is subject to change without notice, at developer's absolute discretion. 4. Actual area may vary from the stated area. 5. Drawings not to scale. 6. All images used are for illustrative purposes only and do not represent the actual size, features, specifications, fittings, and furnishings.