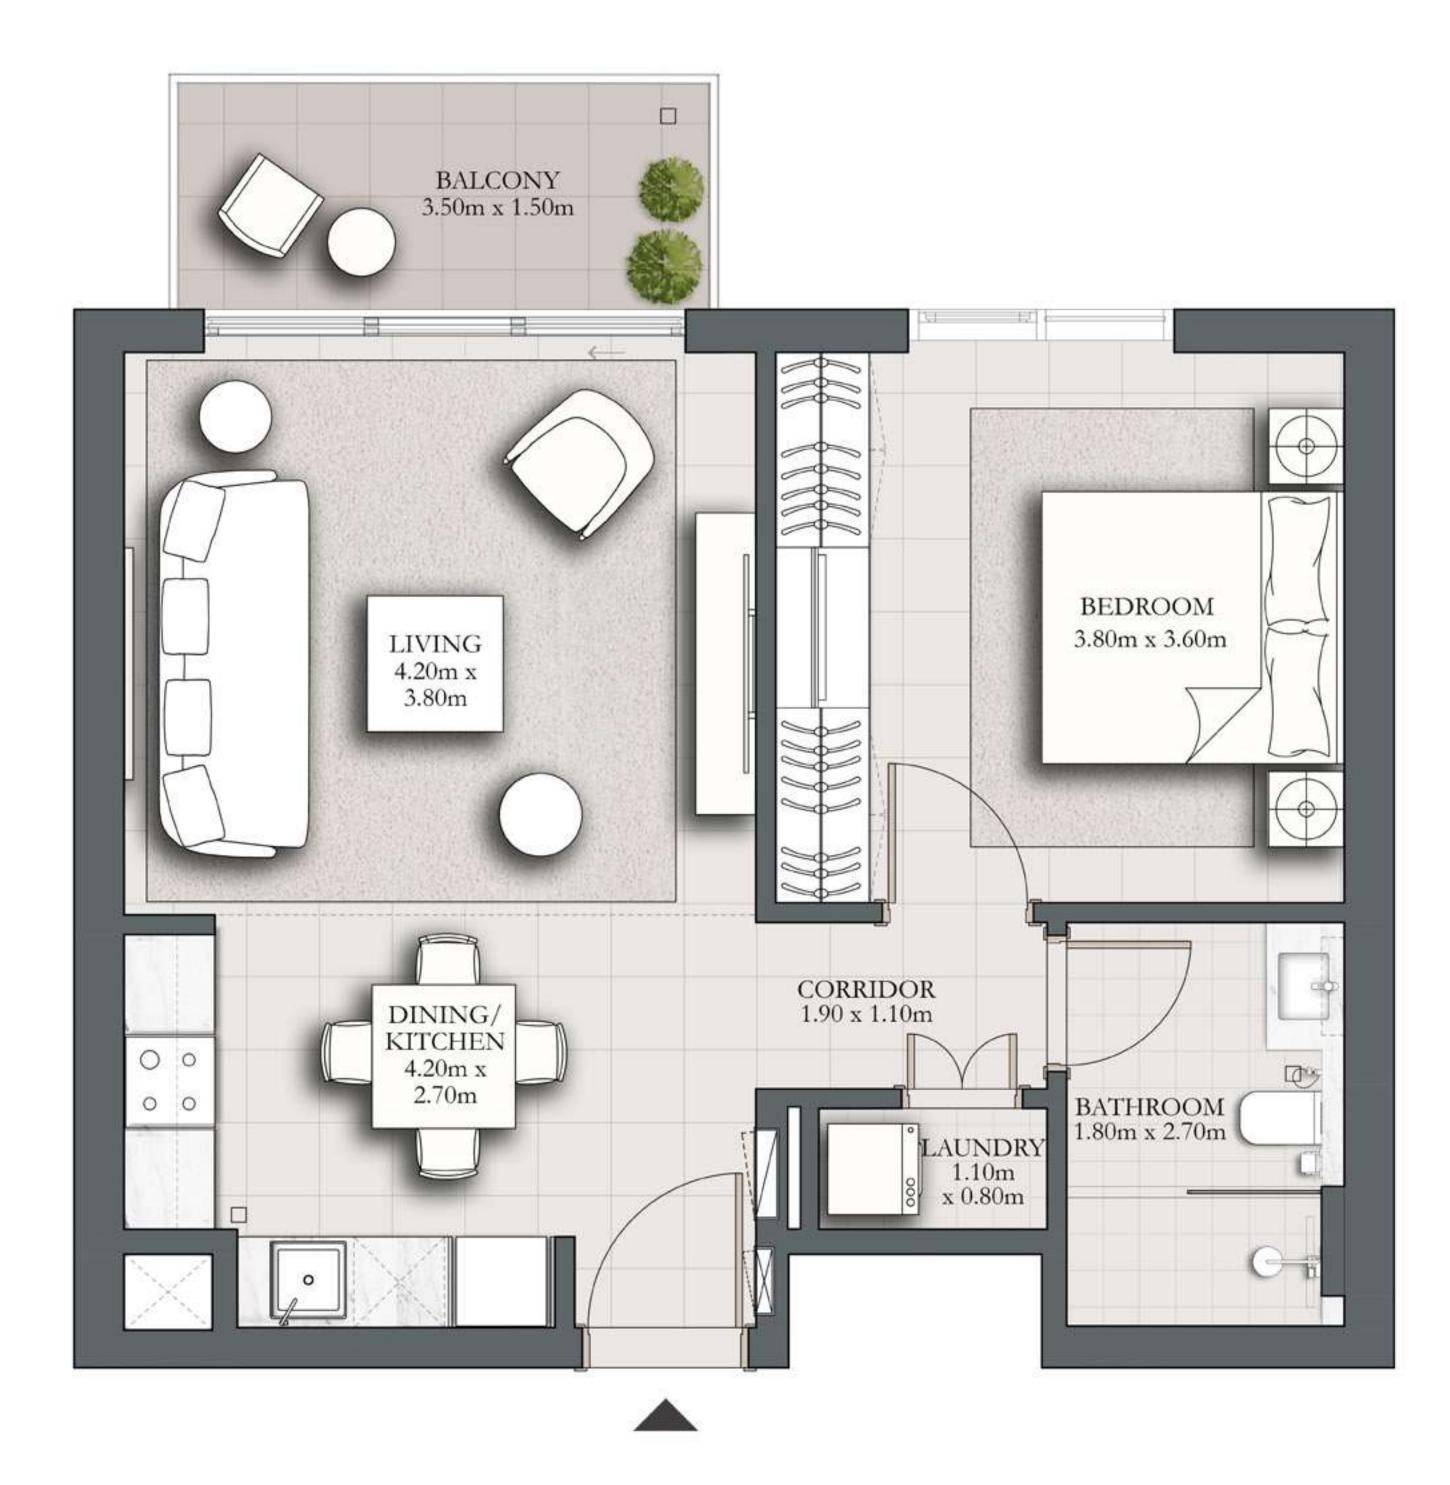

## 1 BEDROOM TYPE A2

BUILDING 1 LEVELS 02-10

SUITE AREA

590.08 SQ.FT.

BALCONY AREA

64.91 SQ.FT.

TOTAL AREA

654.98 SQ.FT.

KEY PLAN

7. The developer reserves the right to make revisions / alterations, at it's absolute discretion, without any liability whatsoever.

UNIT 04

54.82 SQ.M.

6.03 SQ.M.

60.85 SQ.M.

KEY SECTION

FLOOR PLAN 1. All dimensions are in imperial and metric, and measured from finish to finish excluding construction tolerances. 2. All materials, dimensions, and drawings are approximate only. 3. Information is subject to change without notice, at developer's absolute discretion. 4. Actual area may vary from the stated area. 5. Drawings not to scale. 6. All images used are for illustrative purposes only and do not represent the actual size, features, specifications, fittings, and furnishings.