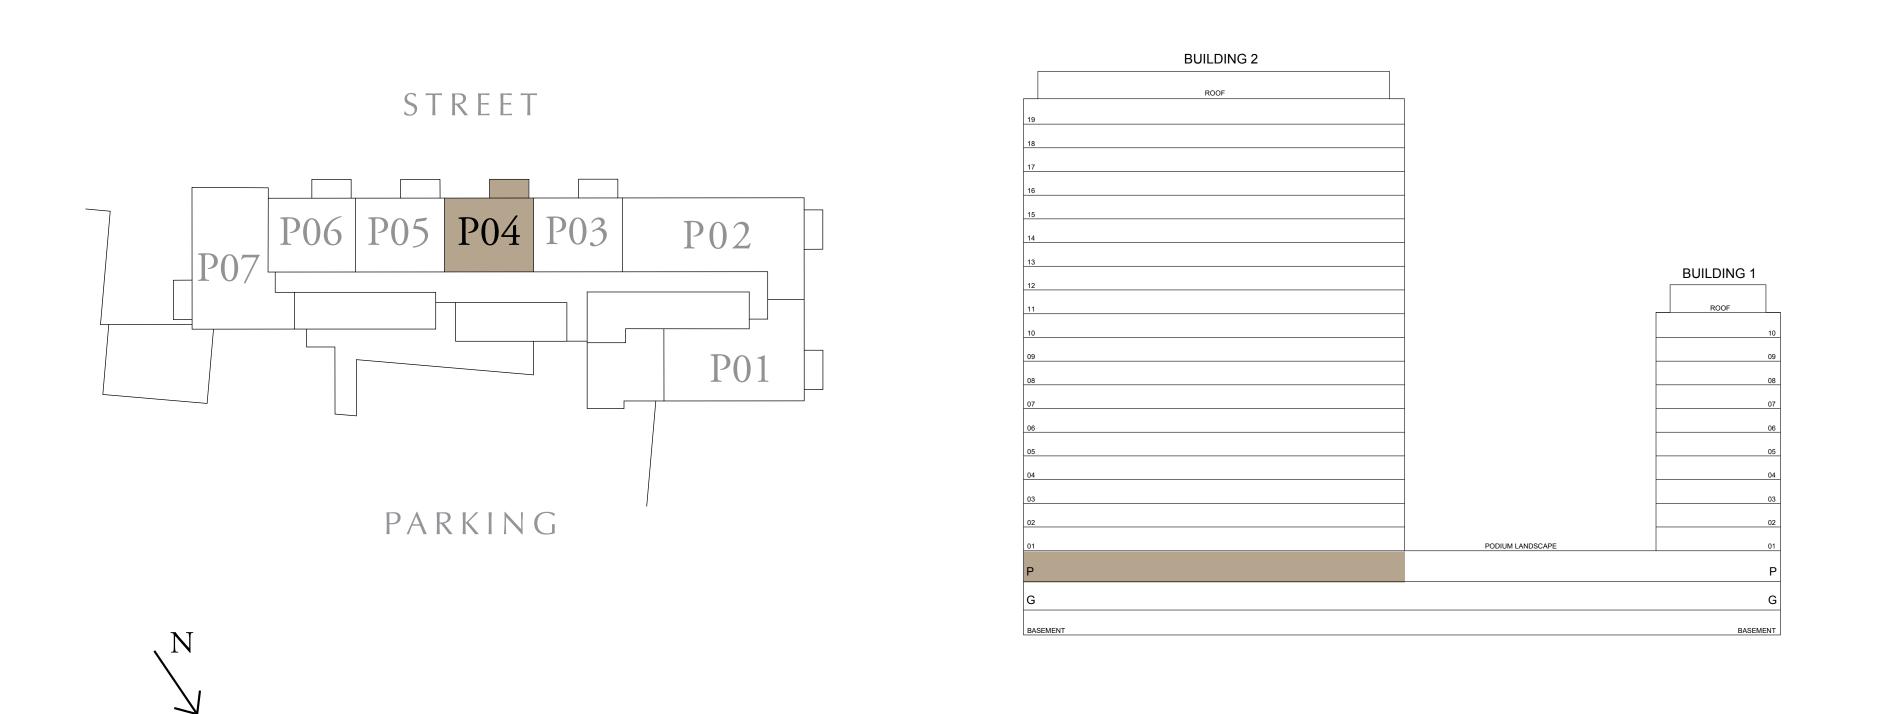

KEY PLAN

7. The developer reserves the right to make revisions / alterations, at it's absolute discretion, without any liability whatsoever.

UNIT P04

54.23 SQ.M.

6.53 SQ.M.

60.76 SQ.M.

KEY SECTION

DUBAI HILLS ESTATE