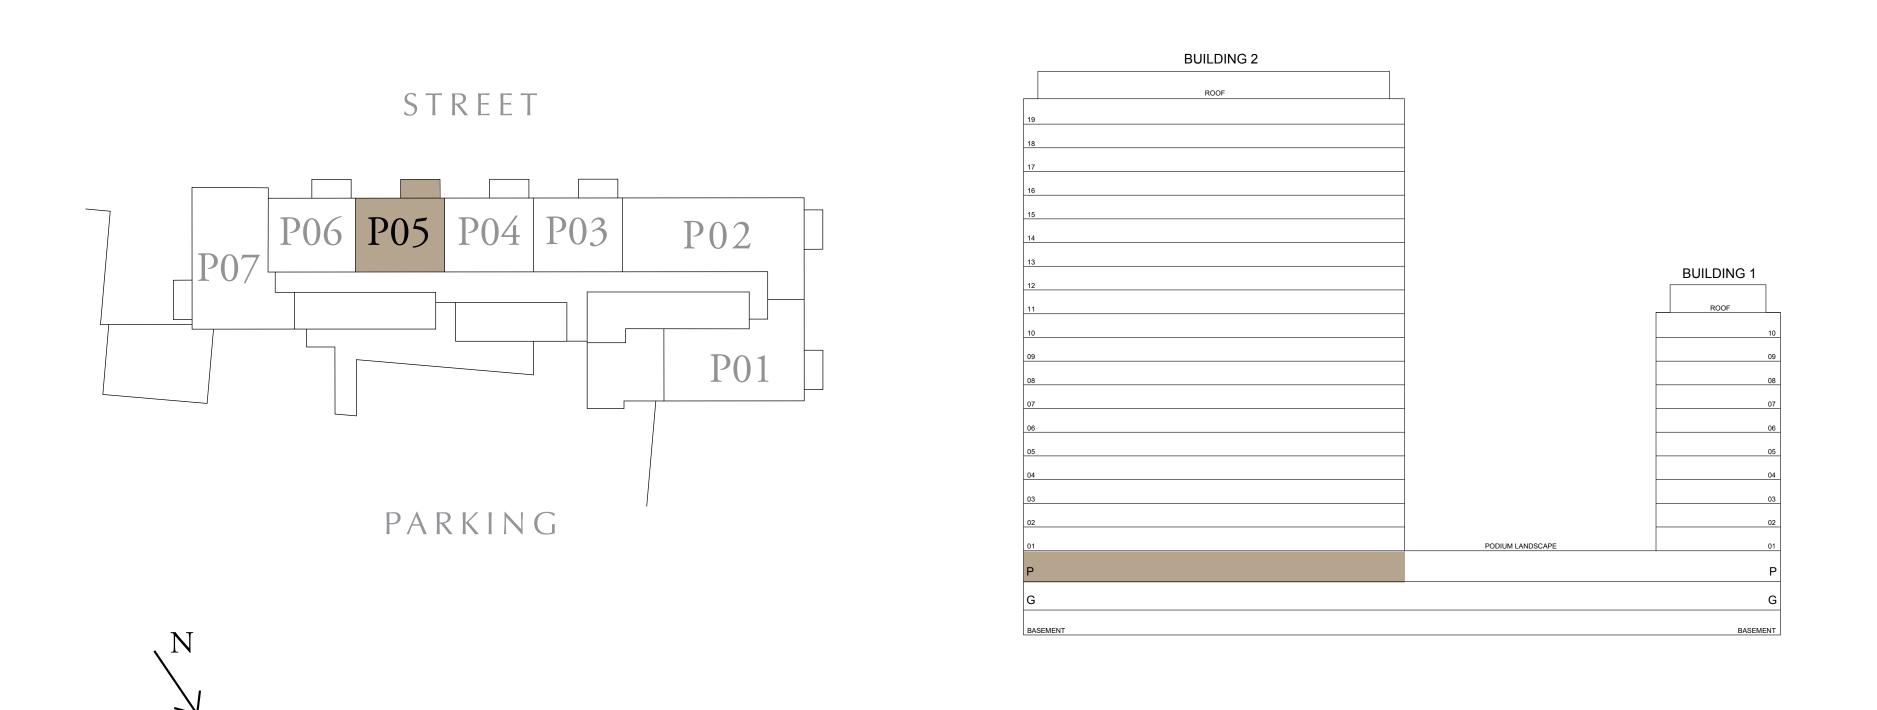

UNIT P05

54.23 SQ.M.

6.53 SQ.M.

60.76 SQ.M.

DUBAI HILLS ESTATE

## 1 BEDROOM TYPE B

BUILDING 2 PODIUM LEVEL

SUITE AREA

583.83 SQ.FT.

BALCONY AREA

70.29 SQ.FT.

TOTAL AREA 654.12 SQ.FT.

KEY PLAN

FLOOR PLAN 1. All dimensions are in imperial and metric, and measured from finish to finish excluding construction tolerances. 2. All materials, dimensions, and drawings are approximate only. 3. Information is subject to change without notice, at developer's absolute discretion. 4. Actual area may vary from the stated area. 5. Drawings not to scale. 6. All images used are for illustrative purposes only and do not represent the actual size, features, specifications, fittings, and furnishings. 7. The developer reserves the right to make revisions / alterations, at it's absolute discretion, without any liability whatsoever.