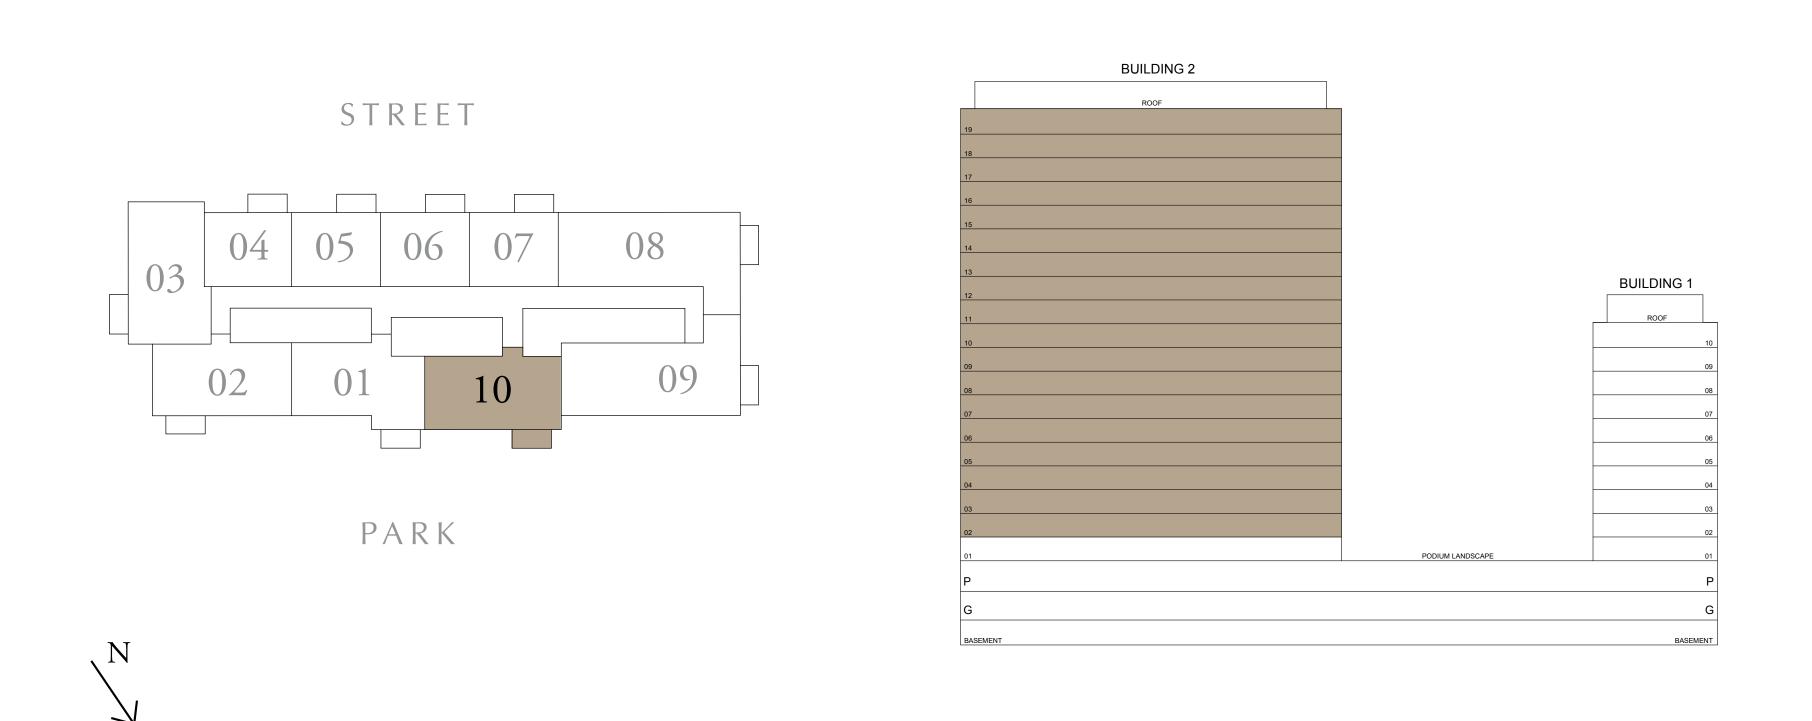

## 2 BEDROOM TYPE B

BUILDING 1 LEVELS 02-10

SUITE AREA

925.80 SQ.FT.

BALCONY AREA

TOTAL AREA

994.26 SQ.FT.

68.46 SQ.FT.

KEY PLAN

7. The developer reserves the right to make revisions / alterations, at it's absolute discretion, without any liability whatsoever.

UNIT 10

86.01 SQ.M.

6.36 SQ.M.

92.37 SQ.M.

KEY SECTION