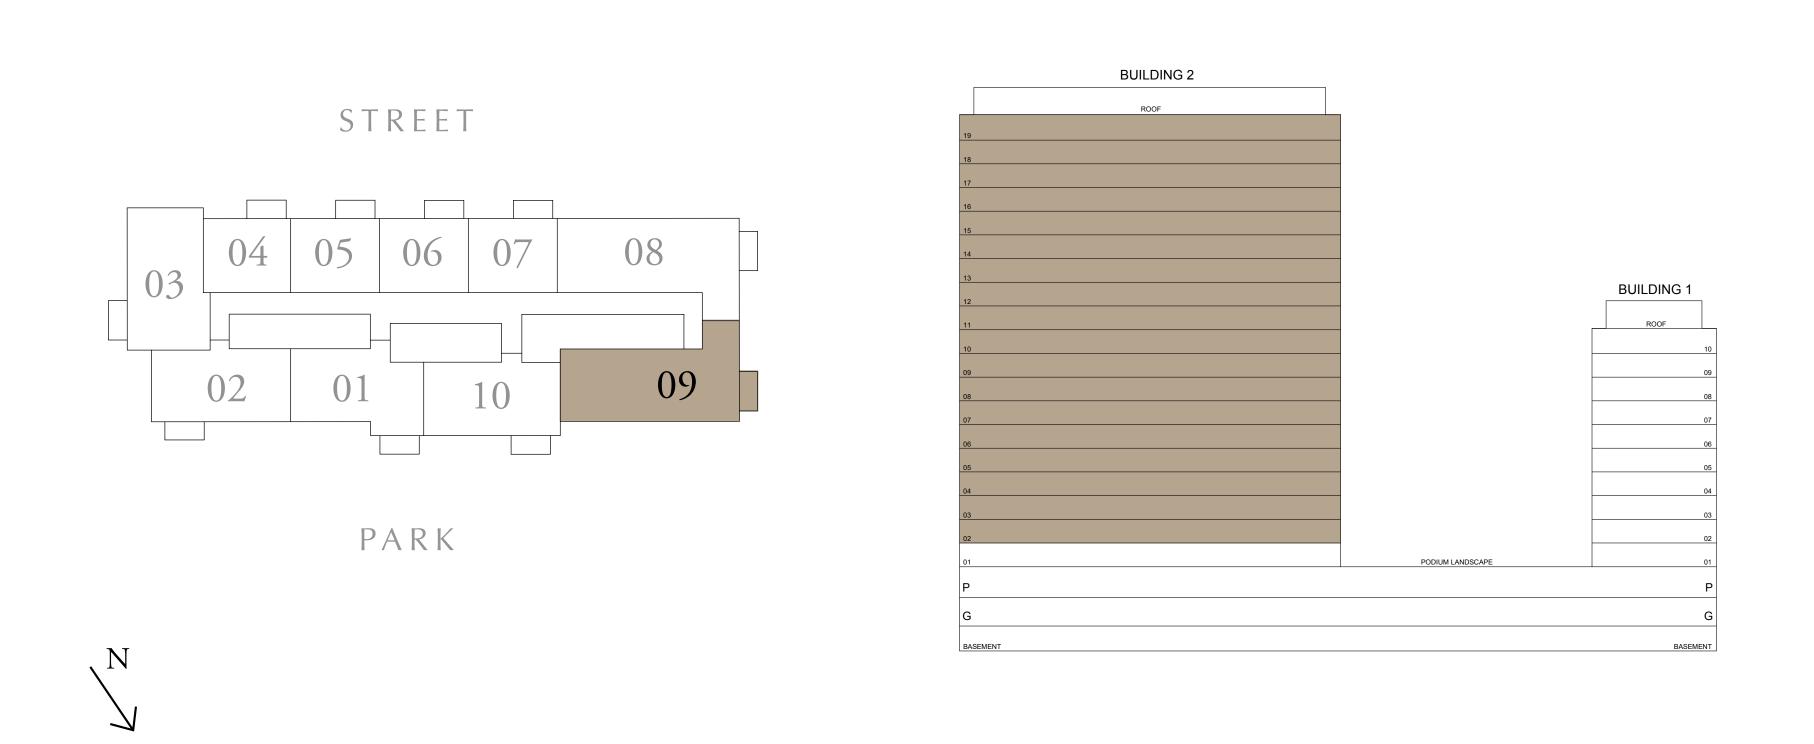

## 2 BEDROOM TYPE B

BUILDING 2 LEVELS 02-19

SUITE AREA

943.56 SQ.FT.

68.24 SQ.FT.

BALCONY AREA

TOTAL AREA

1011.81 SQ.FT.

### UNIT 01

87.66 SQ.M.

6.34 SQ.M.

94 SQ.M.

### KEY SECTION