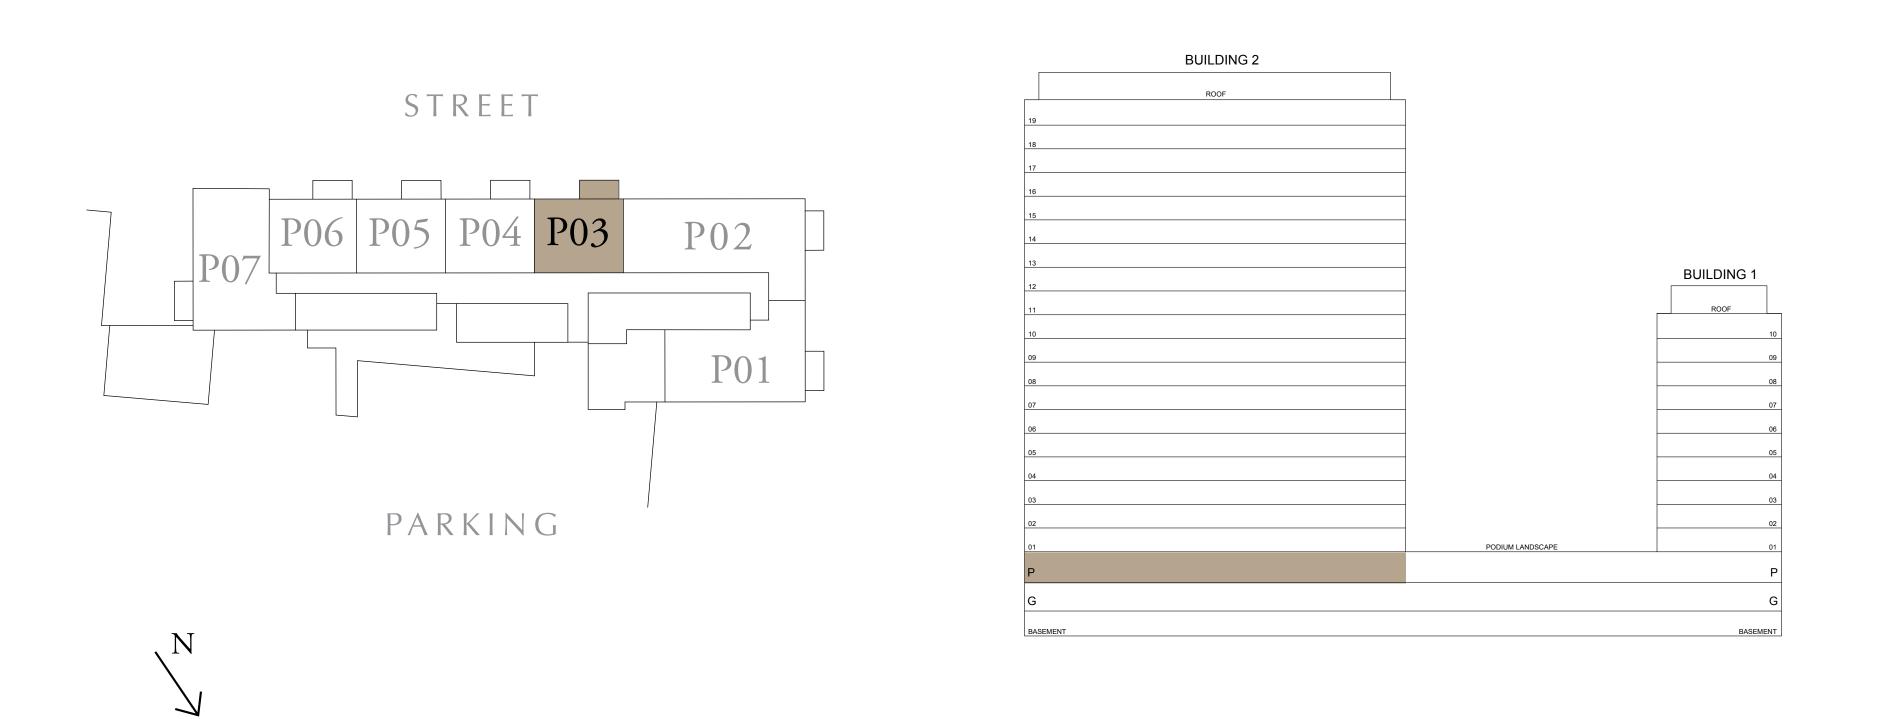

and metric, and measured from finish to finish excluding construction tolerances. 2. All materials, dimensions, and drawings are approximate only. 3. Information is subject to change without notice, at developer's absolute discretion. 4. Actual area may vary from the stated area. 5. Drawings not to scale. 6. All images used are for illustrative purposes only and do not represent the actual size, features, specifications, fittings, and furnishings. 7. The developer reserves the right to make revisions / alterations, at it's absolute discretion, without any liability whatsoever.



UNIT P02

119.31 SQ.M.

6.89 SQ.M.

126.20 SQ.M.





DUBAI HILLS ESTATE

## 1 BEDROOM TYPE B

BUILDING 2 PODIUM LEVEL

SUITE AREA

583.94 SQ.FT.

654.23 SQ.FT.

BALCONY AREA

70.29 SQ.FT.

TOTAL AREA

KEY PLAN



FLOOR PLAN 1. All dimensions are in imperial and metric, and measured from finish to finish excluding construction tolerances. 2. All materials, dimensions, and drawings are approximate only. 3. Information is subject to change without notice, at developer's absolute discretion. 4. Actual area may vary from the stated area. 5. Drawings not to scale. 6. All images used are for illustrative purposes only and do not represent the actual size, features, specifications, fittings, and furnishings. 7. The developer reserves the right to make revisions / alterations, at it's absolute discretion, without any liability whatsoever.

UNIT P03

54.25 SQ.M.

6.53 SQ.M.

60.78 SQ.M.





DUBAI HILLS ESTATE

## 1 BEDROOM TYPE B

BUILDING 2 PODIUM LEVEL

SUITE AREA

583.73 SQ.FT.

654.01 SQ.FT.

BALCONY