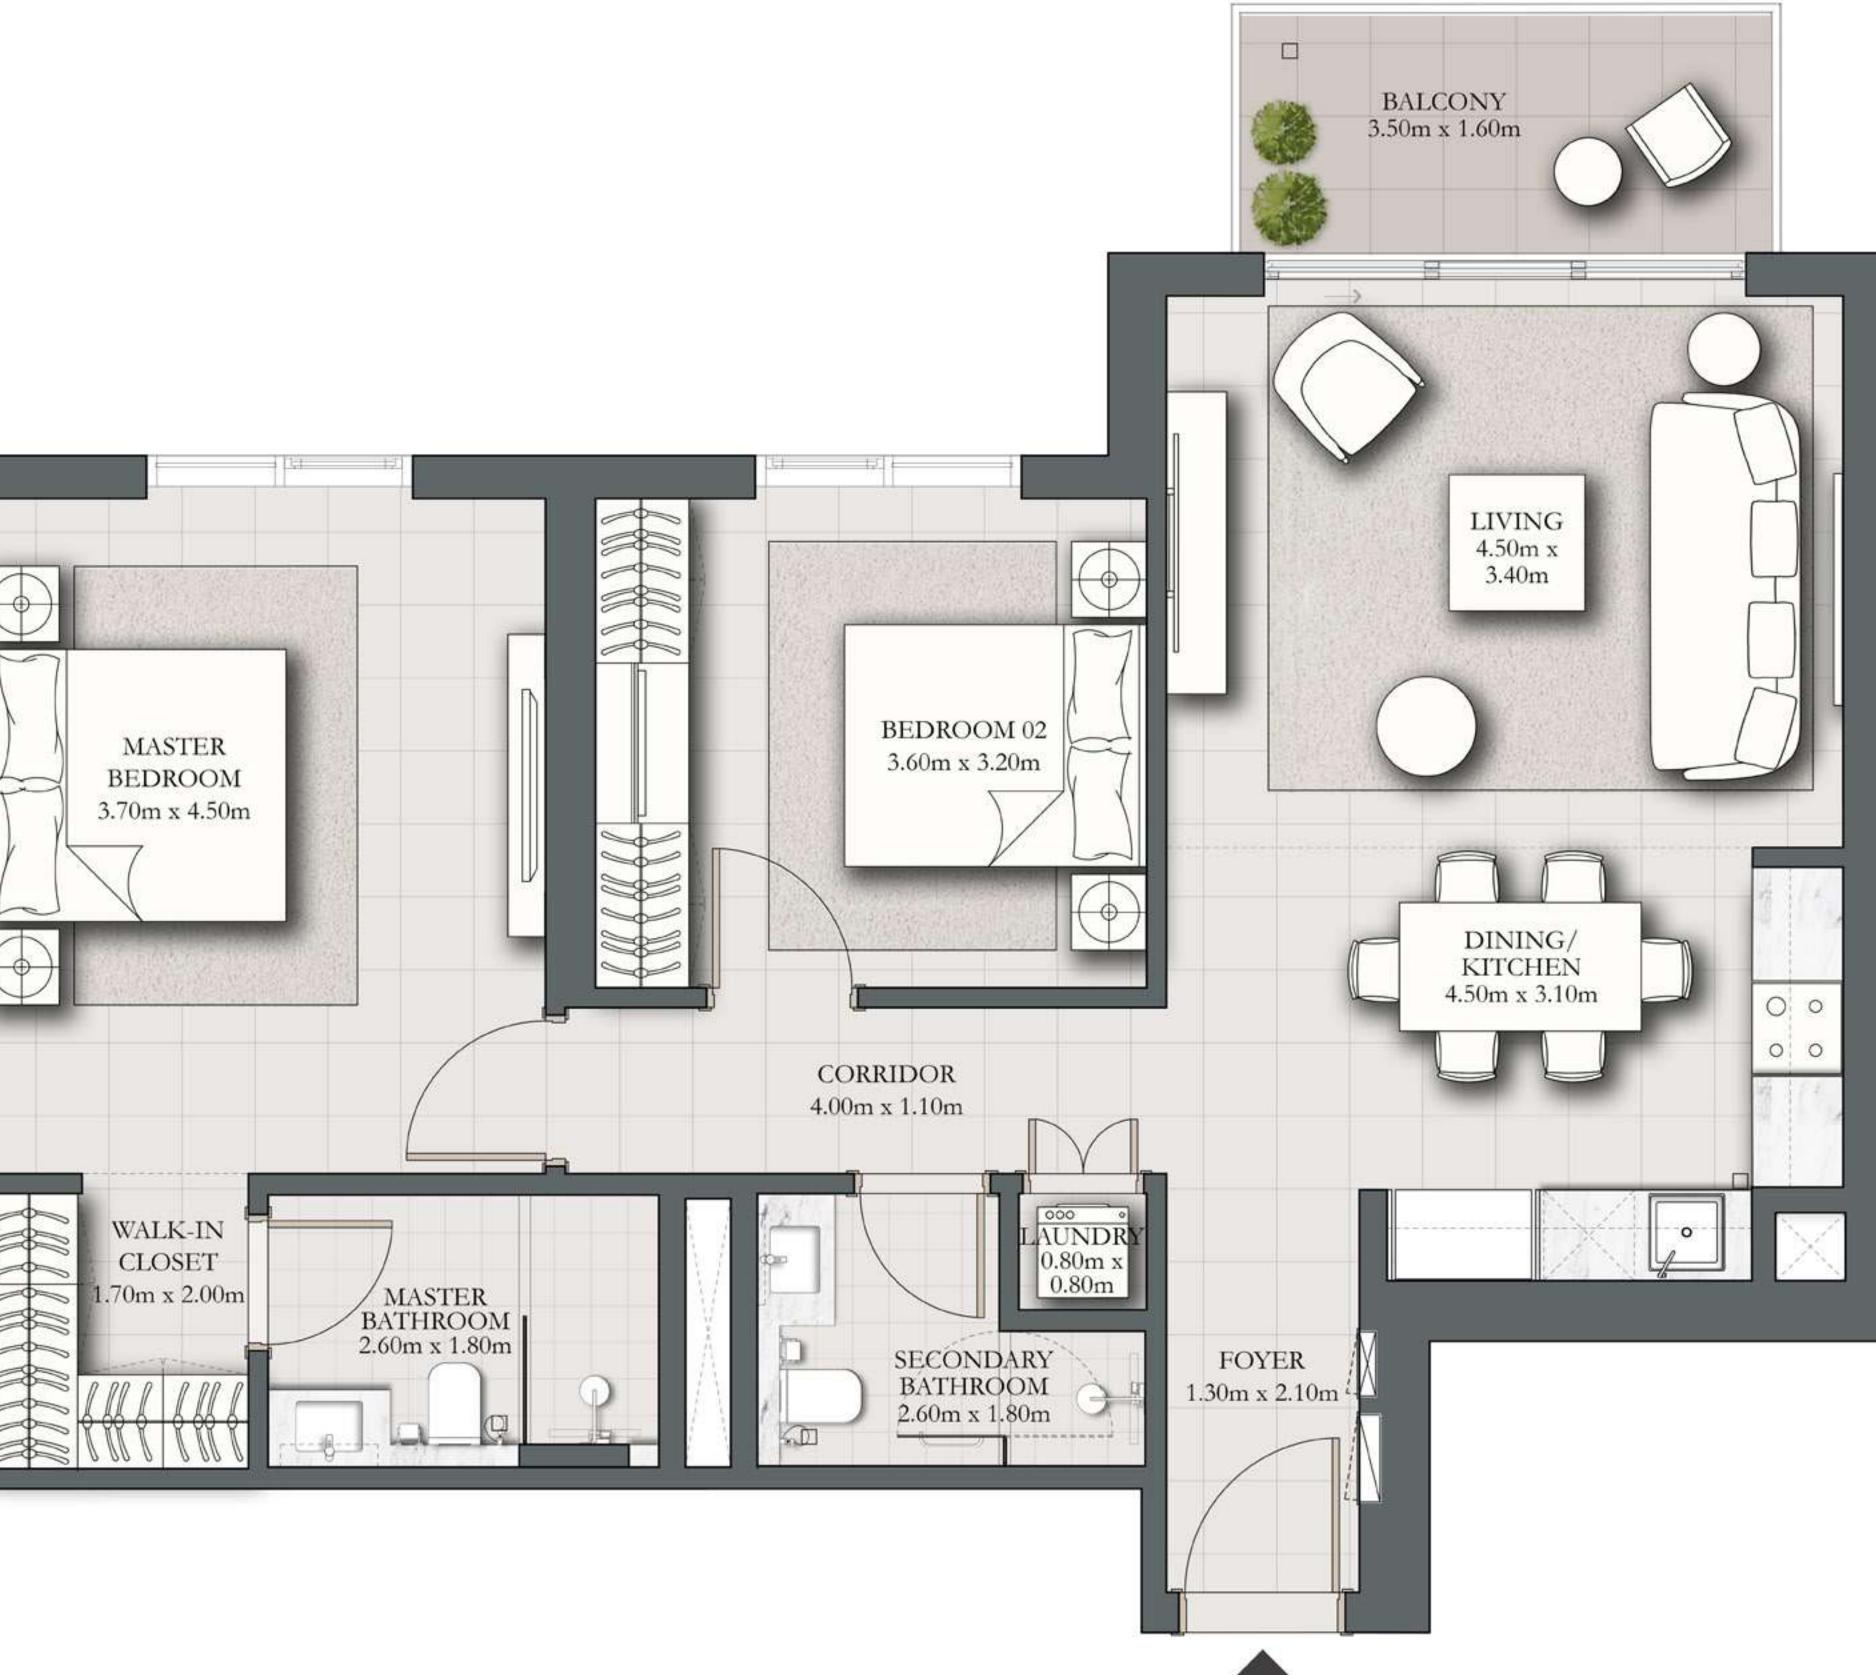

### 2 BEDROOM TYPE A2

BUILDING 1 LEVELS 02-10

SUITE AREA

924.94 SQ.FT.

BALCONY AREA

TOTAL AREA

993.40 SQ.FT.

68.46 SQ.FT.

KEY PLAN

7. The developer reserves the right to make revisions / alterations, at it's absolute discretion, without any liability whatsoever.

UNIT 02

85.93 SQ.M.

6.36 SQ.M.

92.29 SQ.M.

KEY SECTION

FLOOR PLAN 1. All dimensions are in imperial and metric, and measured from finish to finish excluding construction tolerances. 2. All materials, dimensions, and drawings are approximate only. 3. Information is subject to change without notice, at developer's absolute discretion. 4. Actual area may vary from the stated area. 5. Drawings not to scale. 6. All images used are for illustrative purposes only and do not represent the actual size, features, specifications, fittings, and furnishings.