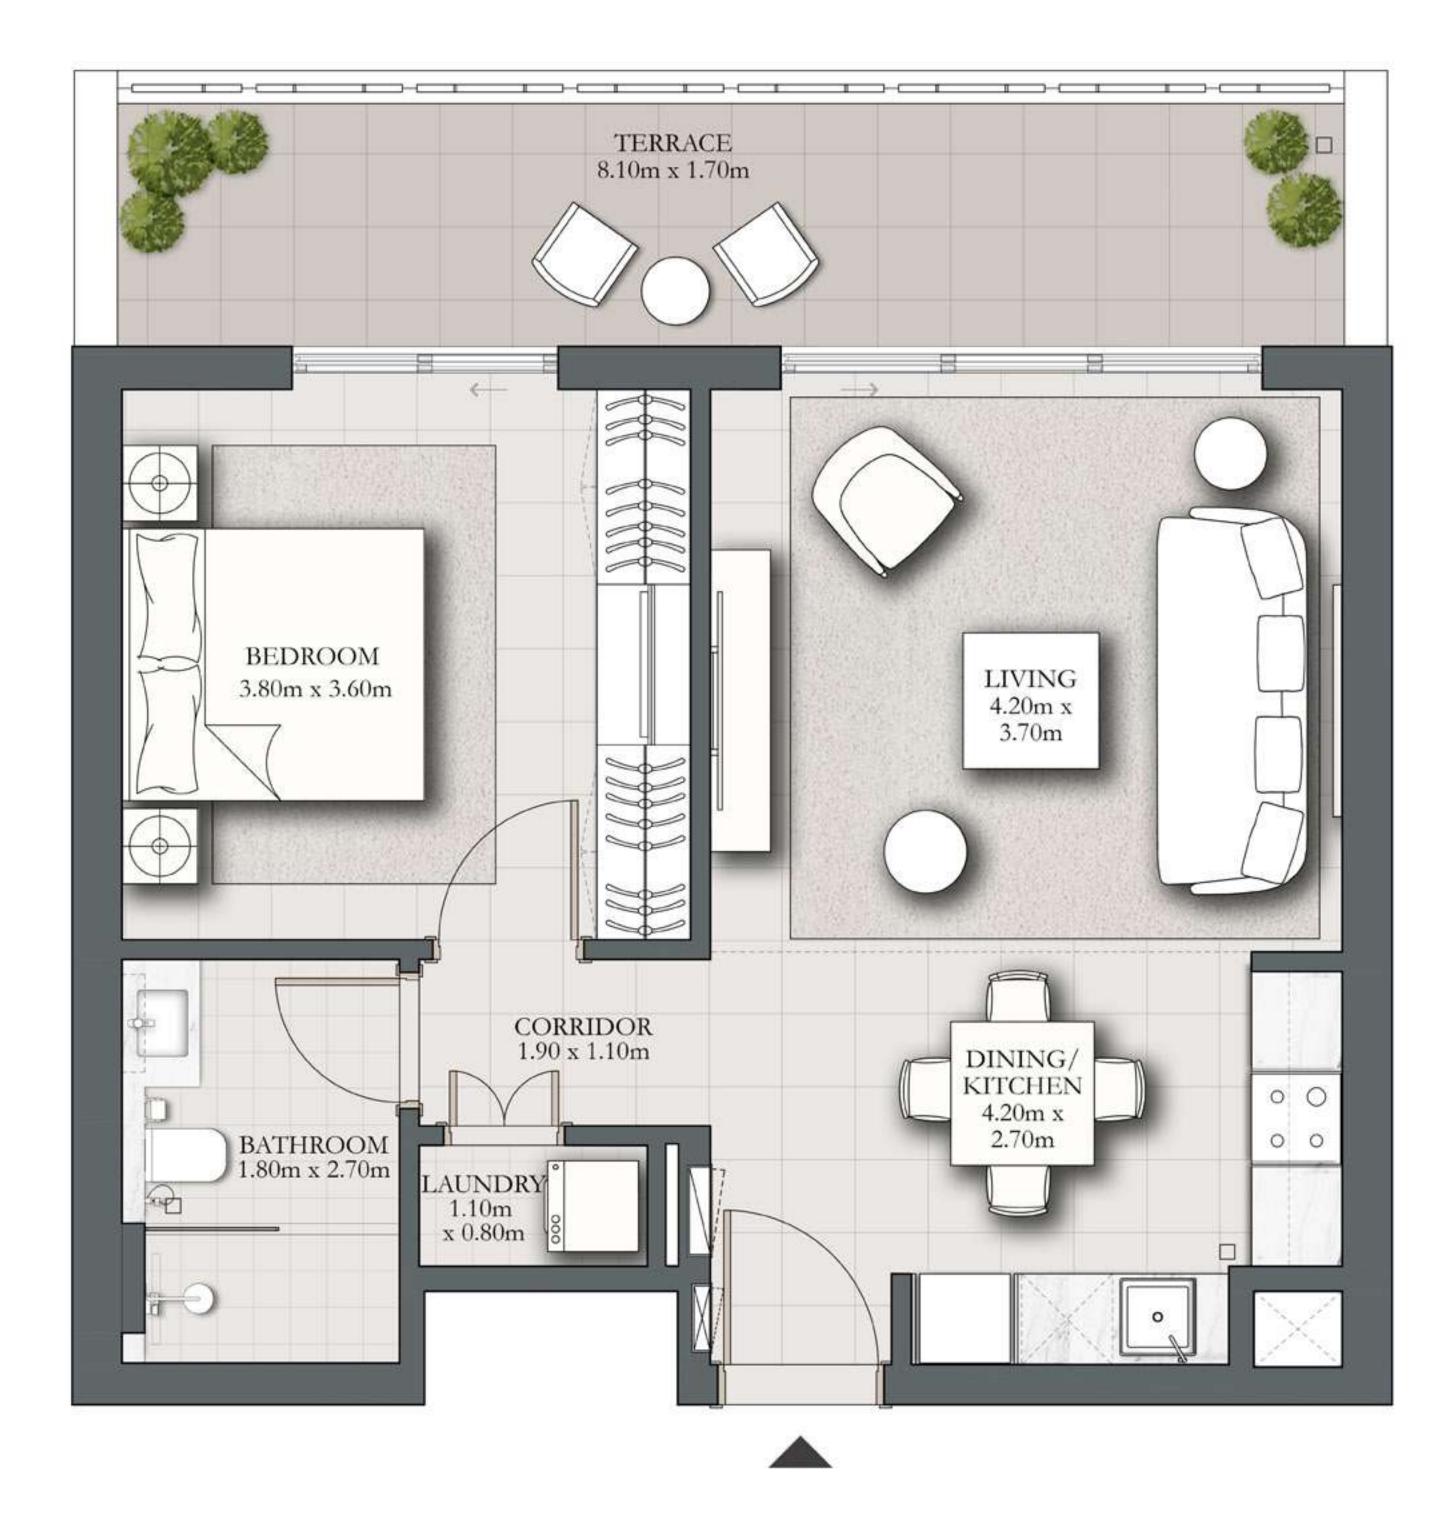

## 2 BEDROOM TYPE C1

BUILDING 1 LEVEL 01

SUITE AREA 984.36 SQ.FT. BALCONY AREA 584.48 SQ.FT.

TOTAL AREA 1568.84 SQ.FT.

KEY PLAN

7. The developer reserves the right to make revisions / alterations, at it's absolute discretion, without any liability whatsoever.

UNIT 107

91.45 SQ.M.

54.30 SQ.M.

145.75 SQ.M.

KEY SECTION

FLOOR PLAN 1. All dimensions are in imperial and metric, and measured from finish to finish at developer's absolute discretion. 4. Actual area may vary from the stated area. 5. Drawings not to scale. 6. All images used are for illustrative purposes only and do not represent the actual size, features, specifications, fittings, and furnishings.