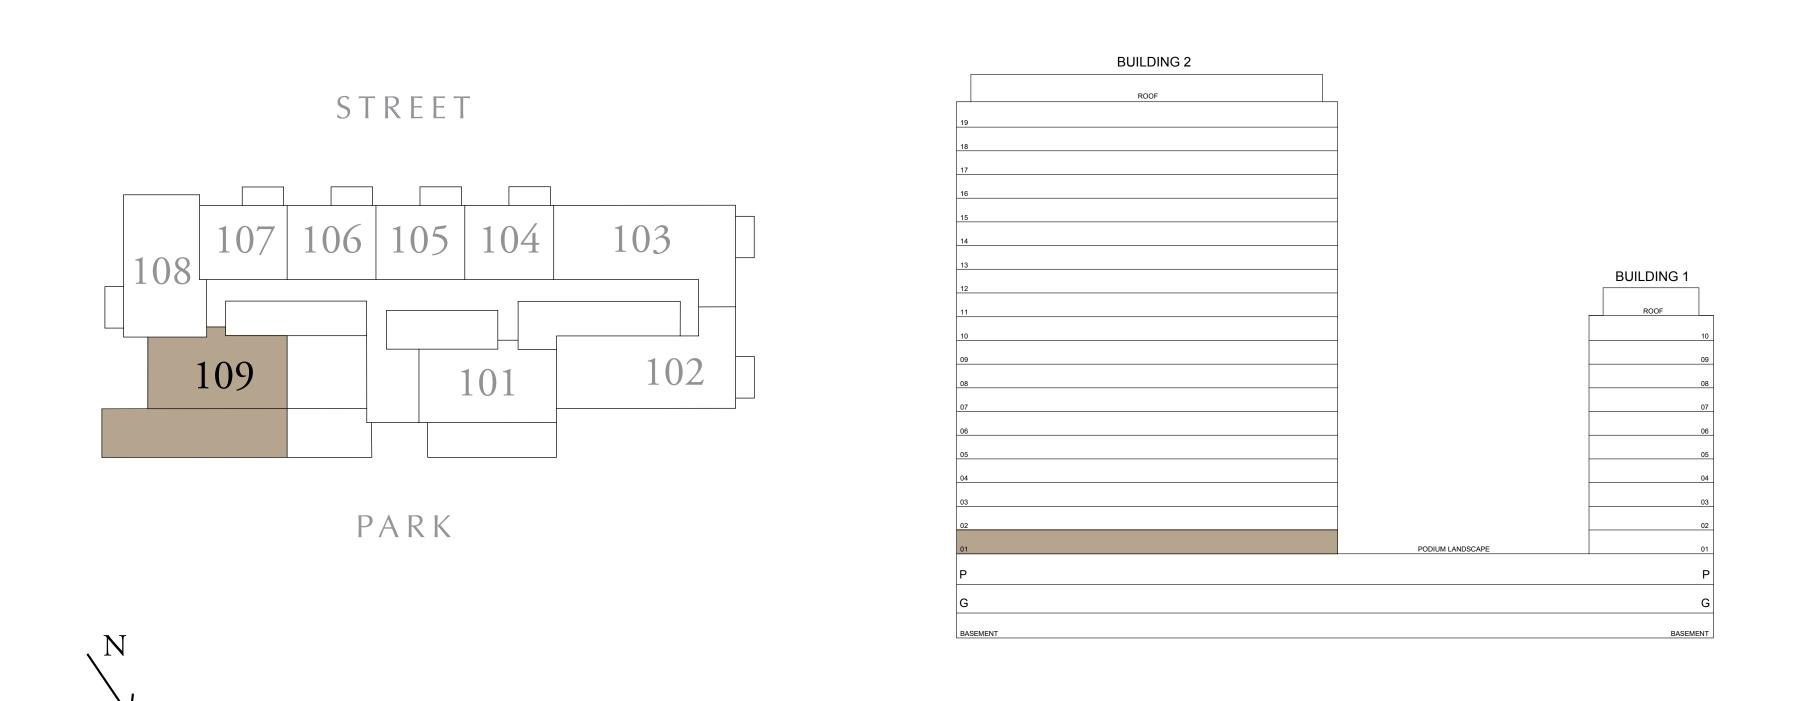

## 2 BEDROOM TYPE A3.1

BUILDING 1 LEVEL 01

SUITE AREA 924.30 SQ.FT. BALCONY AREA 795.02 SQ.FT. TOTAL AREA 1719.32 SQ.FT.

KEY PLAN

FLOOR PLAN 1. All dimensions are in imperial and metric, and measured from finish to finish excluding construction tolerances. 2. All materials, dimensions, and drawings are approximate only. 3. Information is subject to change without notice, at developer's absolute discretion. 4. Actual area may vary from the stated area. 5. Drawings not to scale. 6. All images used are for illustrative purposes only and do not represent the actual size, features, specifications, fittings, and furnishings. 7. The developer reserves the right to make revisions / alterations, at it's absolute discretion, without any liability whatsoever.

KEY PLAN

7. The developer reserves the right to make revisions / alterations, at it's absolute discretion, without any liability whatsoever.

UNIT 01

86.67 SQ.M.

6.36 SQ.M.

93.03 SQ.M.

KEY SECTION

FLOOR PLAN 1. All dimensions are in imperial and metric, and measured from finish to finish excluding construction tolerances. 2. All materials, dimensions, and drawings are approximate only. 3. Information is subject to change without notice, at developer's absolute discretion. 4. Actual area may vary from the stated area. 5. Drawings not to scale. 6. All images used are for illustrative purposes only and do not represent the actual size, features, specifications, fittings, and furnishings.