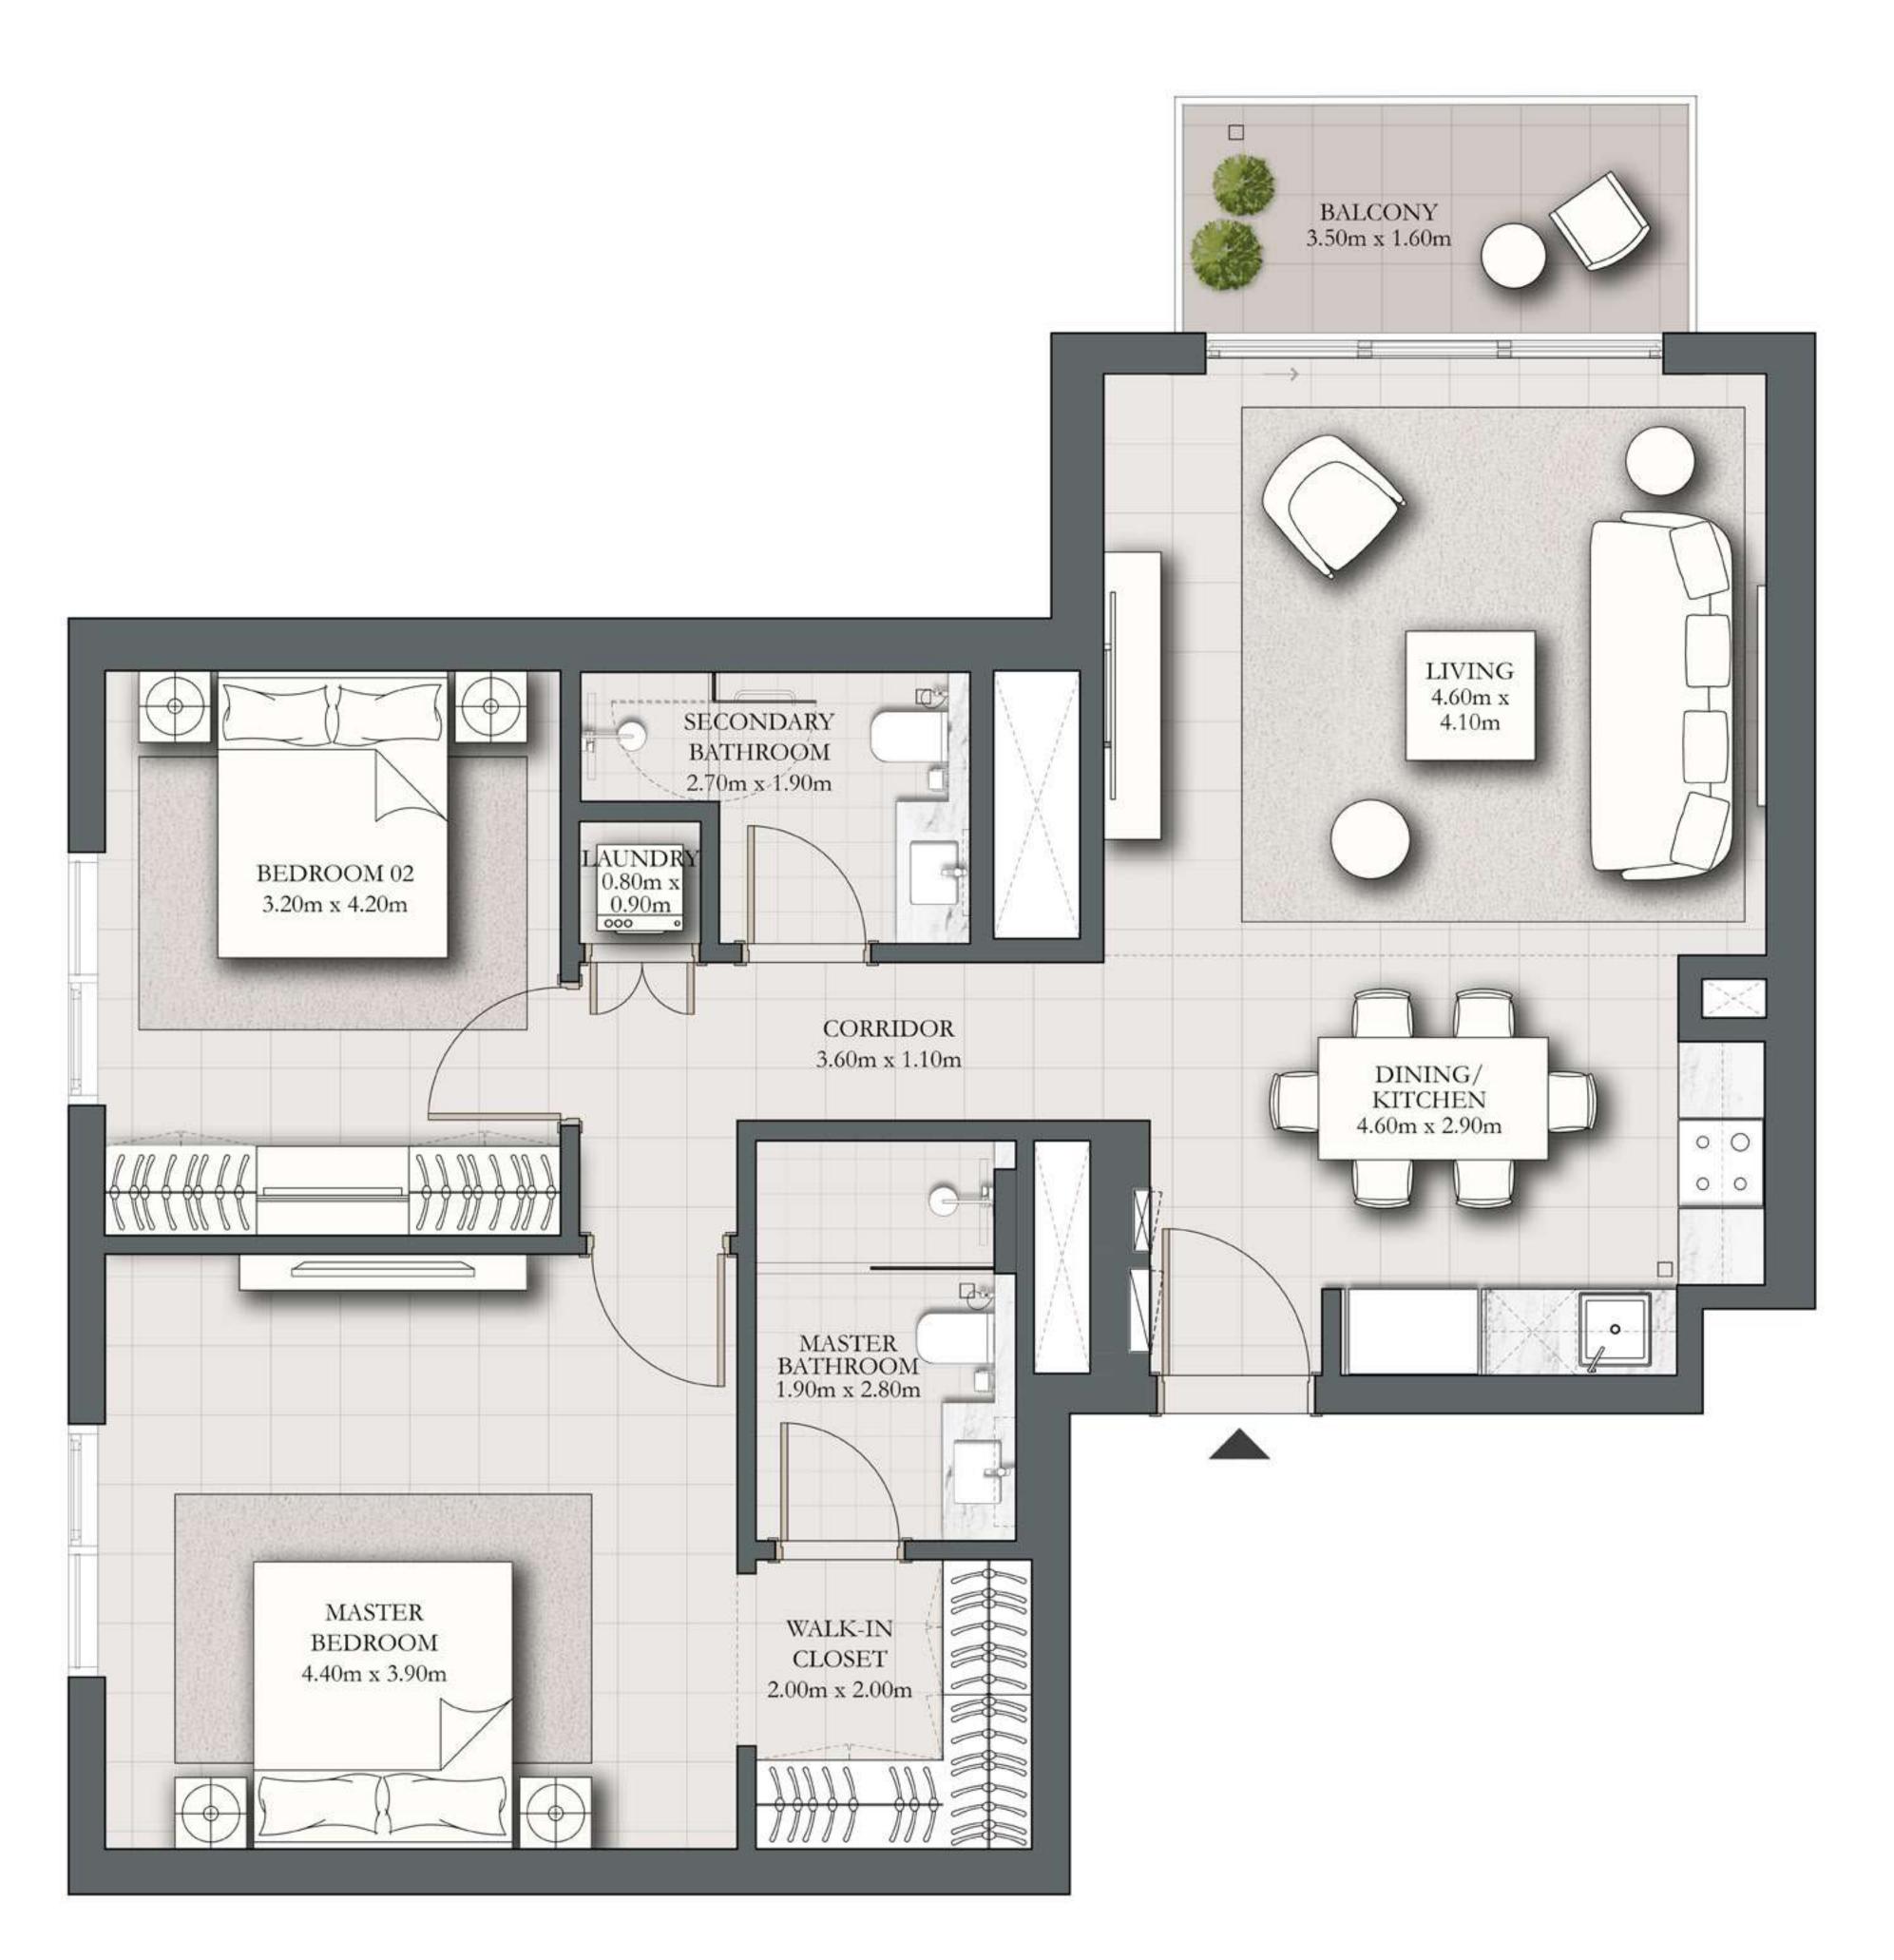

## 2 BEDROOM TYPE A

BUILDING 1 LEVELS 02-10

SUITE AREA

923.54 SQ.FT.

BALCONY AREA

992 SQ.FT.

68.46 SQ.FT.

TOTAL AREA

KEY PLAN

7. The developer reserves the right to make revisions / alterations, at it's absolute discretion, without any liability whatsoever.

UNIT 09

85.80 SQ.M.

6.36 SQ.M.

92.16 SQ.M.

KEY SECTION

FLOOR PLAN 1. All dimensions are in imperial and metric, and measured from finish to finish excluding construction tolerances. 2. All materials, dimensions, and drawings are approximate only. 3. Information is subject to change without notice, at developer's absolute discretion. 4. Actual area may vary from the stated area. 5. Drawings not to scale. 6. All images used are for illustrative purposes only and do not represent the actual size, features, specifications, fittings, and furnishings.