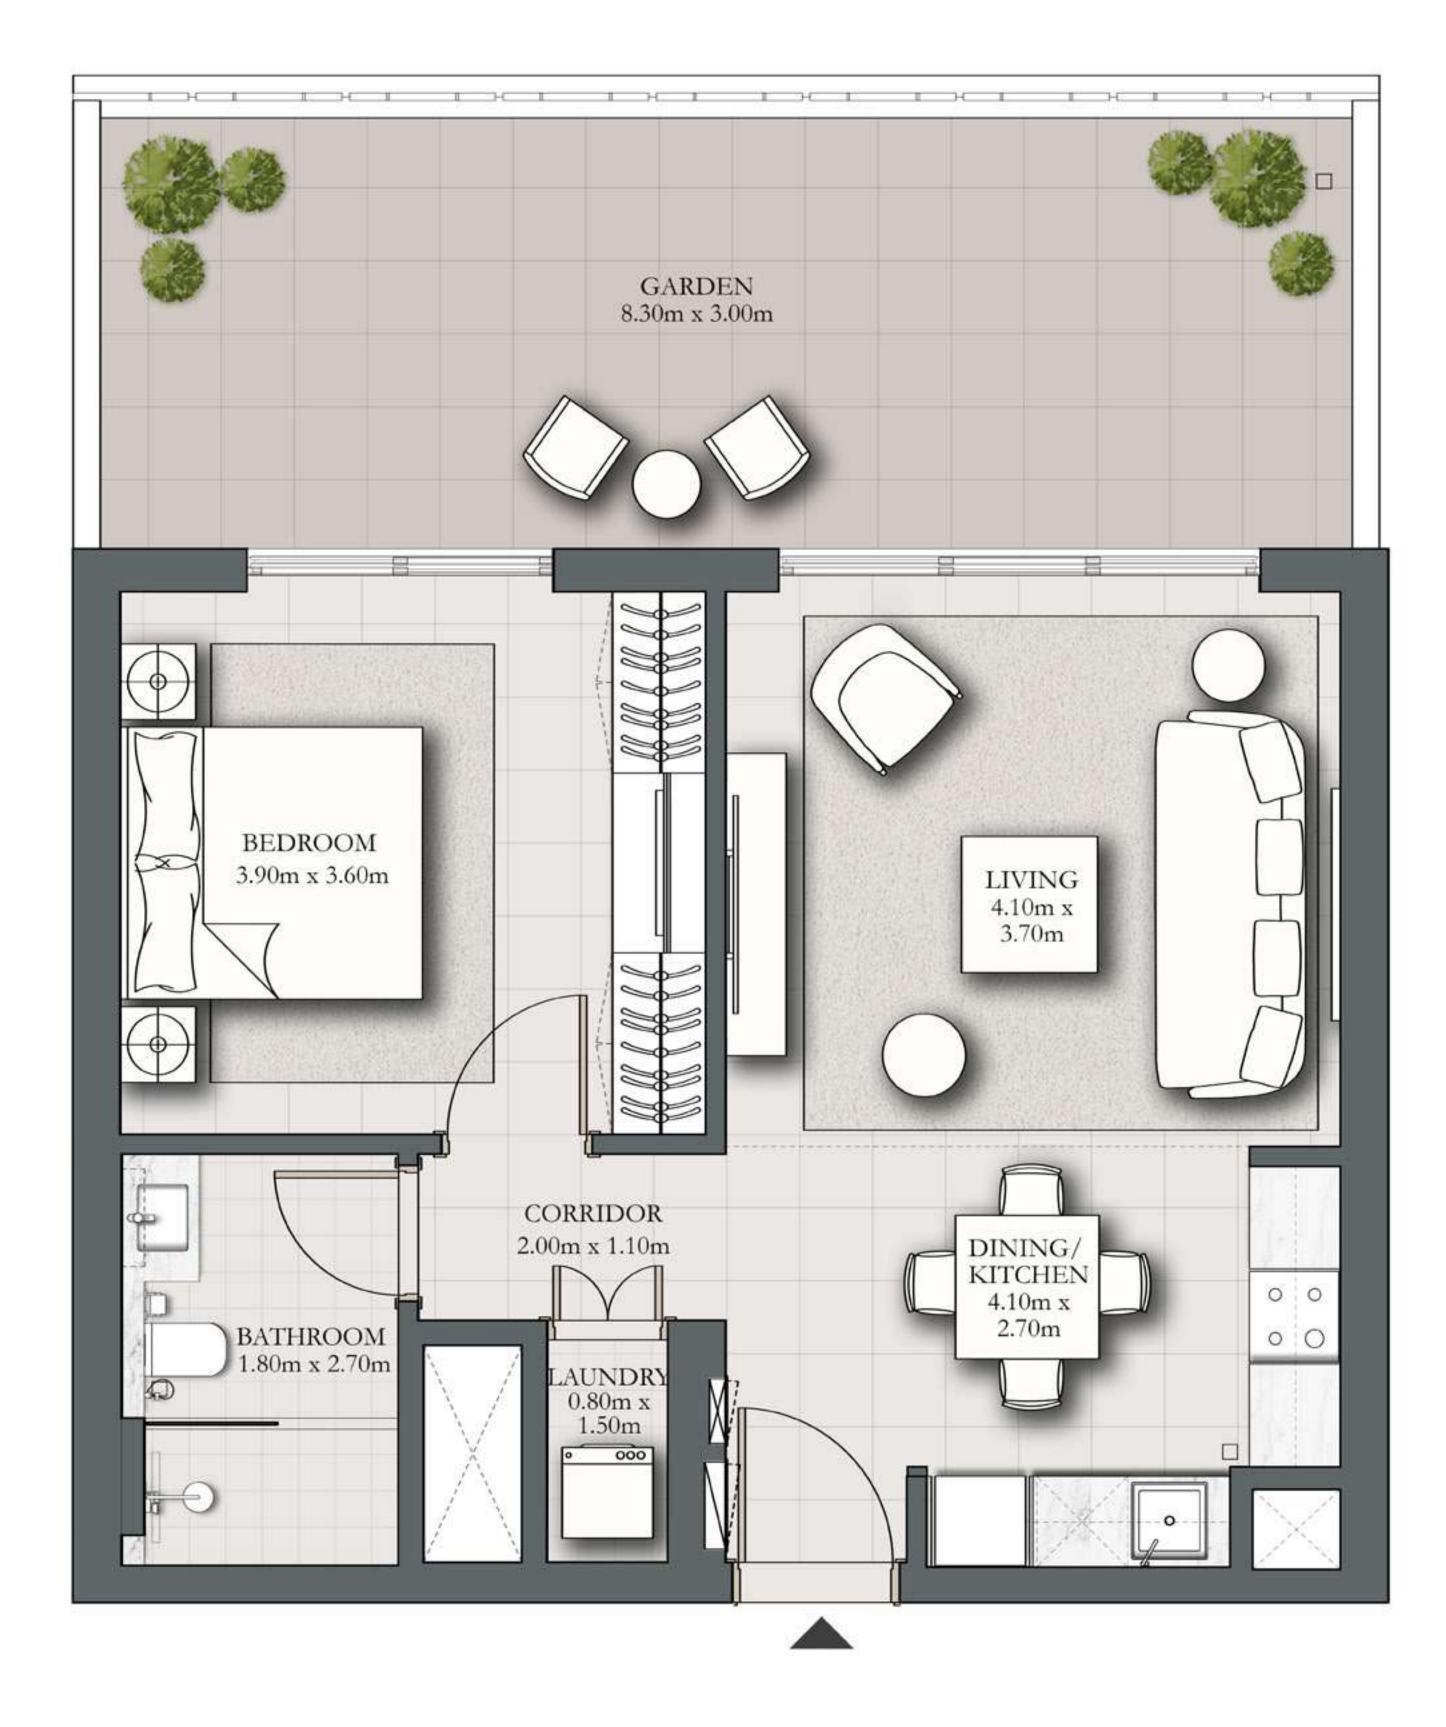

KEY PLAN

7. The developer reserves the right to make revisions / alterations, at it's absolute discretion, without any liability whatsoever.

UNIT G03

54.12 SQ.M.

26.44 SQ.M.

80.56 SQ.M.

KEY SECTION

DUBAI HILLS ESTATE

## BEDROOM TYPE B1

BUILDING 2 GROUND LEVEL

SUITE AREA 562.95 SQ.FT. 284.71 SQ.FT. BALCONY AREA TOTAL AREA 847.66 SQ.FT.

KEY PLAN

FLOOR PLAN 1. All dimensions are in imperial and metric, and measured from finish to finish excluding construction tolerances. 2. All materials, dimensions, and drawings are approximate only. 3. Information is subject to change without notice, at developer's absolute discretion. 4. Actual area may vary from the stated area. 5. Drawings not to scale. 6. All images used are for illustrative purposes only and do not represent the actual size, features, specifications, fittings, and furnishings. 7. The developer reserves the right to make revisions / alterations, at it's absolute discretion, without any liability whatsoever.

UNITS G04

52.30 SQ.M.

26.45 SQ.M.

78.75 SQ.M.

DUBAI HILLS ESTATE