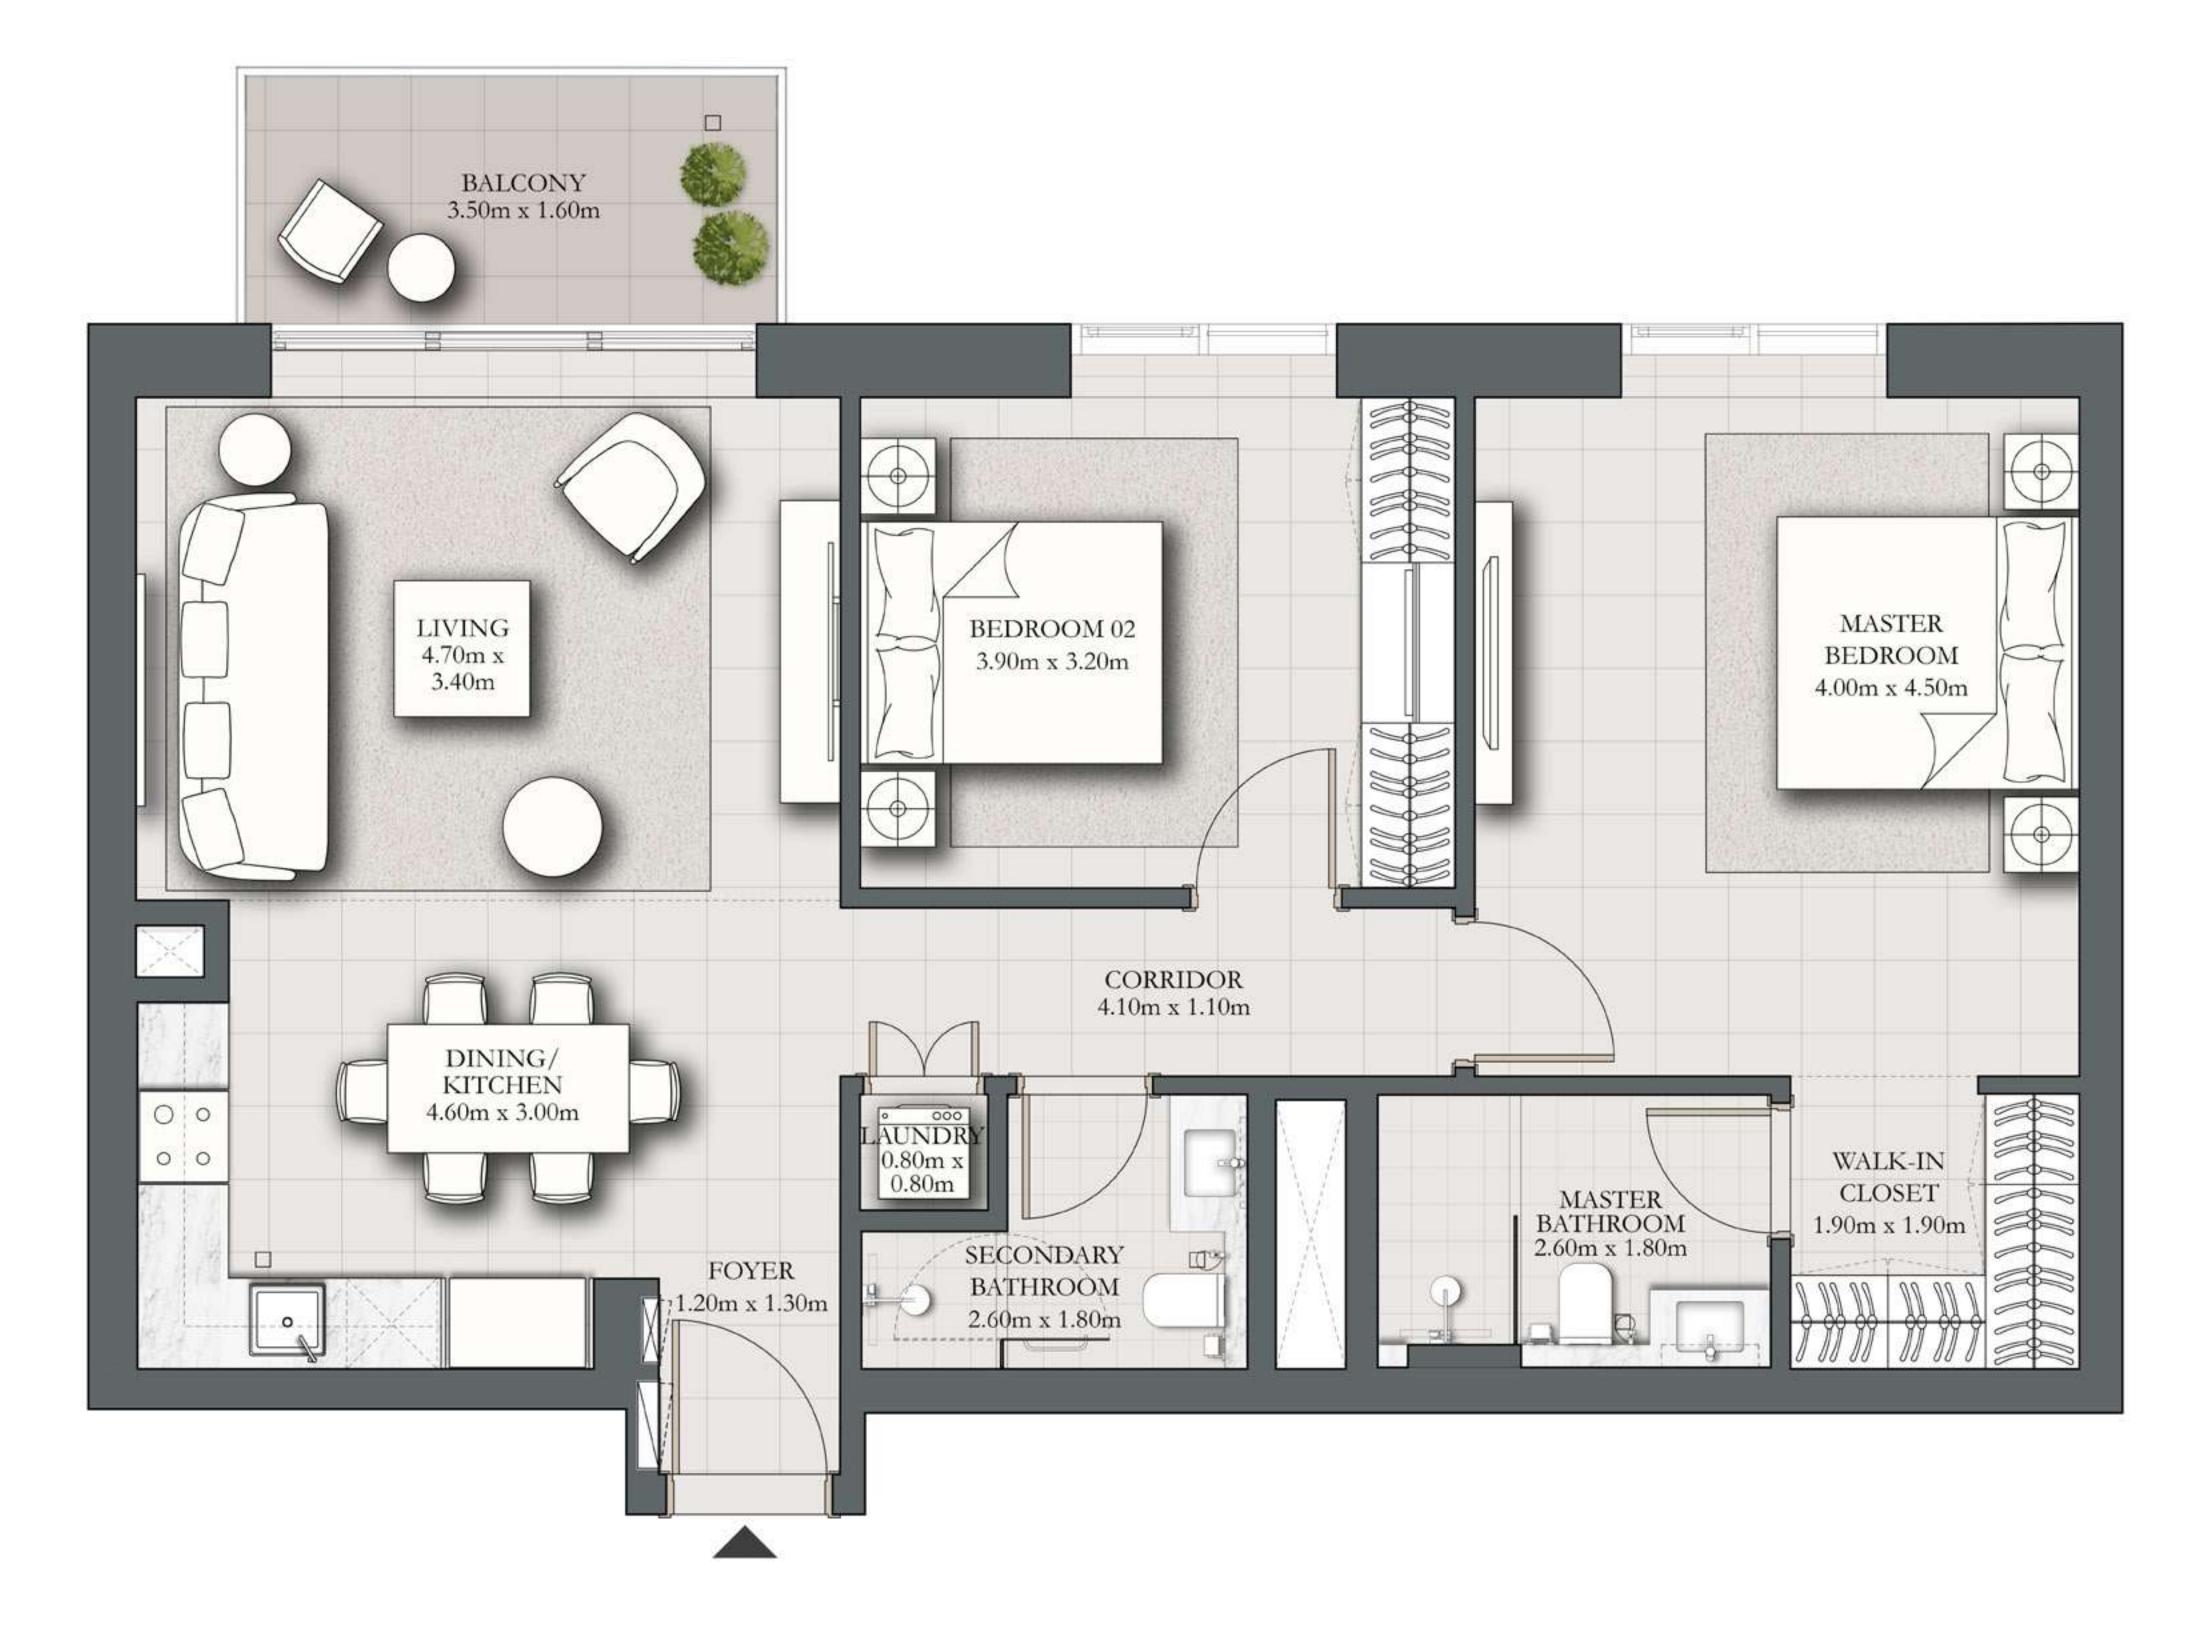

## 2 BEDROOM TYPE D1

BUILDING 2 LEVEL 01

SUITE AREA

937 SQ.FT.

416.24 SQ.FT. BALCONY AREA

TOTAL AREA 1353.24 SQ.FT.

KEY PLAN

7. The developer reserves the right to make revisions / alterations, at it's absolute discretion, without any liability whatsoever.

UNIT 101

87.05 SQ.M.

38.67 SQ.M.

125.72 SQ.M.

KEY SECTION

DUBAI HILLS ESTATE