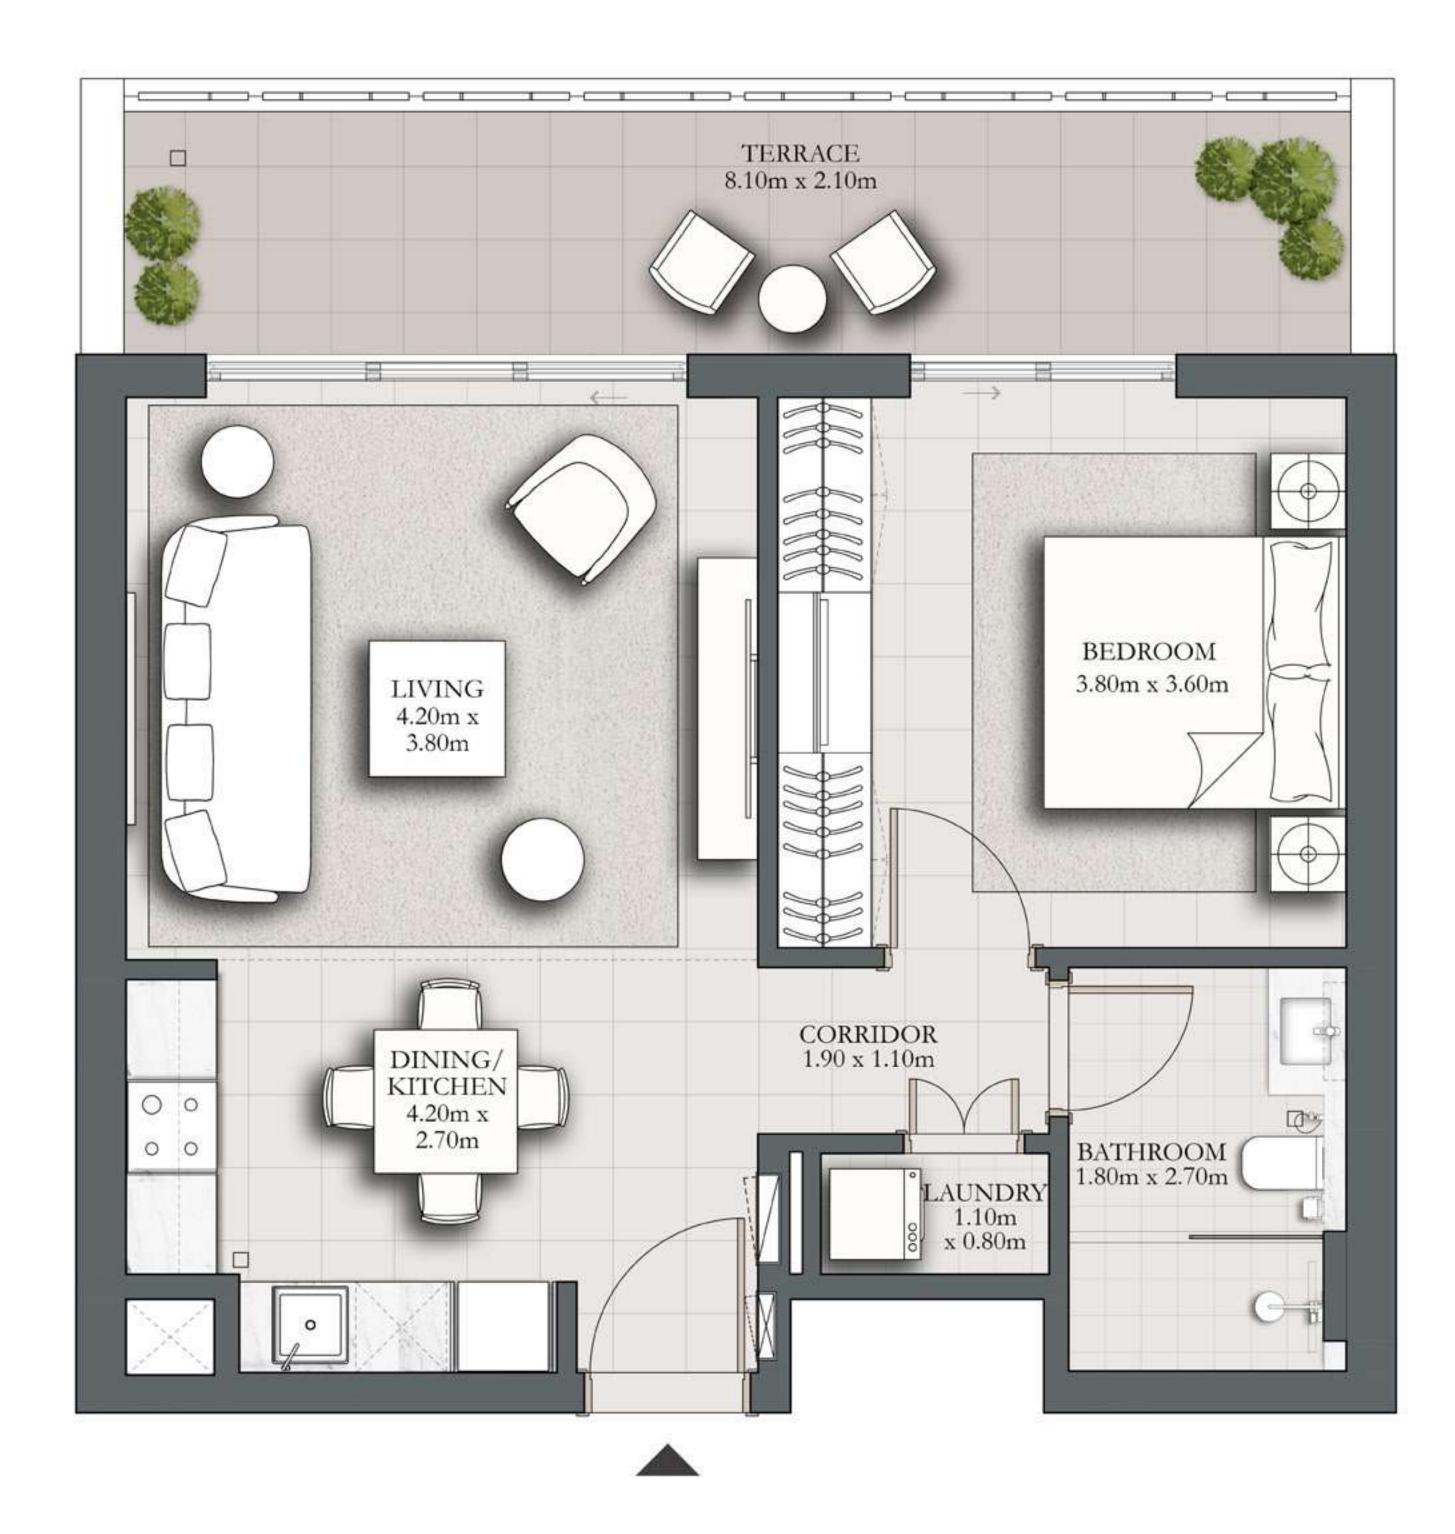

### 1 BEDROOM TYPE A3

BUILDING 1 LEVEL 01

SUITE AREA

BALCONY AREA

589.86 SQ.FT. 167.16 SQ.FT.

757.03 SQ.FT. TOTAL AREA

KEY PLAN

7. The developer reserves the right to make revisions / alterations, at it's absolute discretion, without any liability whatsoever.

UNIT 104

54.80 SQ.M.

15.53 SQ.M.

70.33 SQ.M.

KEY SECTION

DUBAI HILLS ESTATE