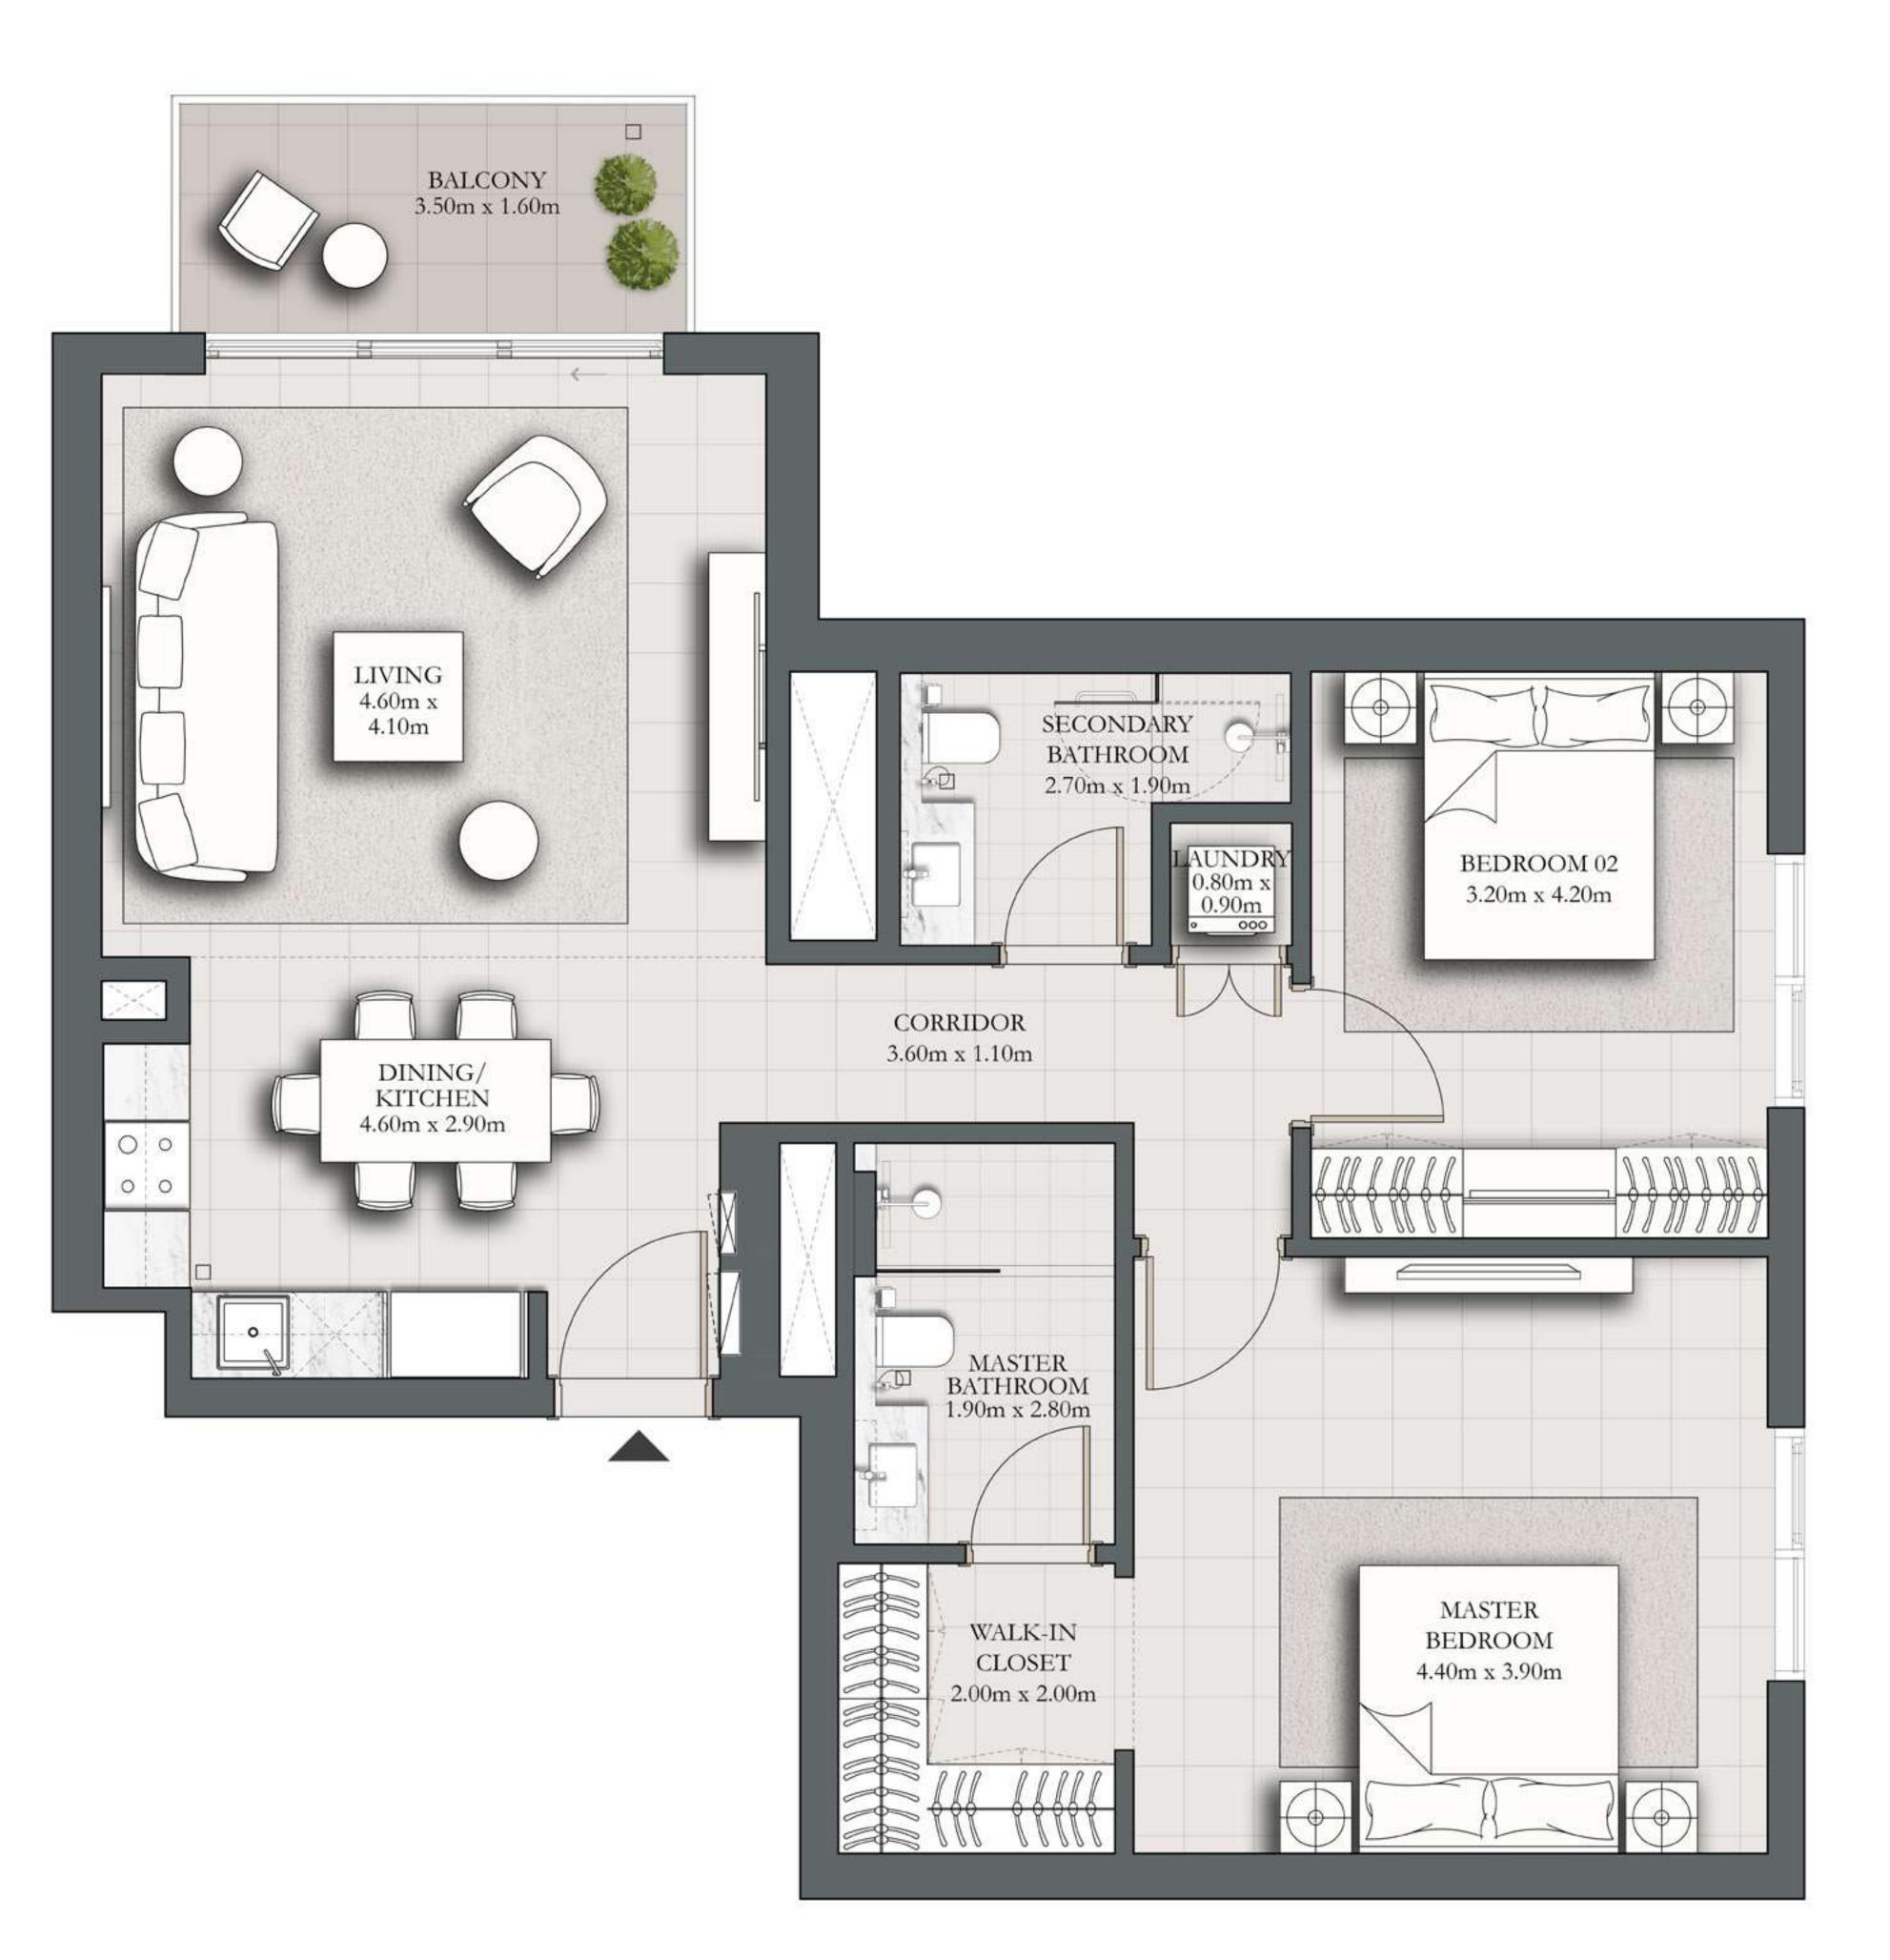

## 2 BEDROOM TYPE C1

BUILDING 1 LEVEL 01

SUITE AREA 984.36 SQ.FT. BALCONY AREA 584.48 SQ.FT.

TOTAL AREA 1568.84 SQ.FT.

KEY PLAN

7. The developer reserves the right to make revisions / alterations, at it's absolute discretion, without any liability whatsoever.

UNIT 107

91.45 SQ.M.

54.30 SQ.M.

145.75 SQ.M.

KEY SECTION

FLOOR PLAN 1. All dimensions are in imperial and metric, and measured from finish to finish at developer's absolute discretion. 4. Actual area may vary from the stated area. 5. Drawings not to scale. 6. All images used are for illustrative purposes only and do not represent the actual size, features, specifications, fittings, and furnishings.