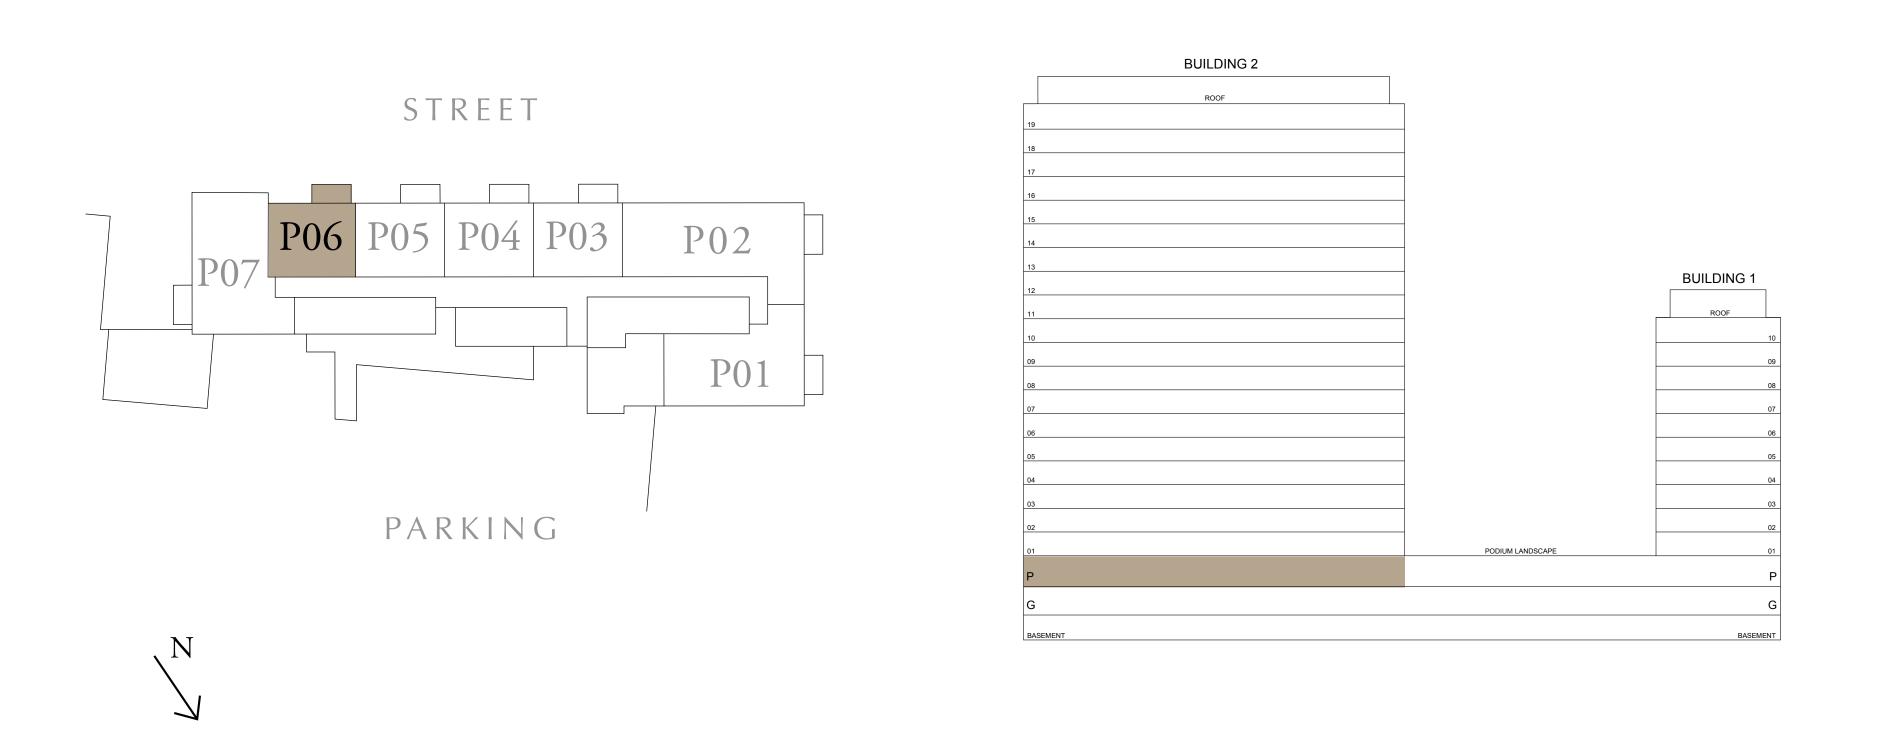

FLOOR PLAN 1. All dimensions are in imperial and metric, and measured from finish to finish excluding construction tolerances. 2. All materials, dimensions, and drawings are approximate only. 3. Information is subject to change without notice, at developer's absolute discretion. 4. Actual area may vary from the stated area. 5. Drawings not to scale. 6. All images used are for illustrative purposes only and do not represent the actual size, features, specifications, fittings, and furnishings. 7. The developer reserves the right to make revisions / alterations, at it's absolute discretion, without any liability whatsoever.

UNIT P06

54.24 SQ.M.

6.53 SQ.M.

60.77 SQ.M.

DUBAI HILLS ESTATE