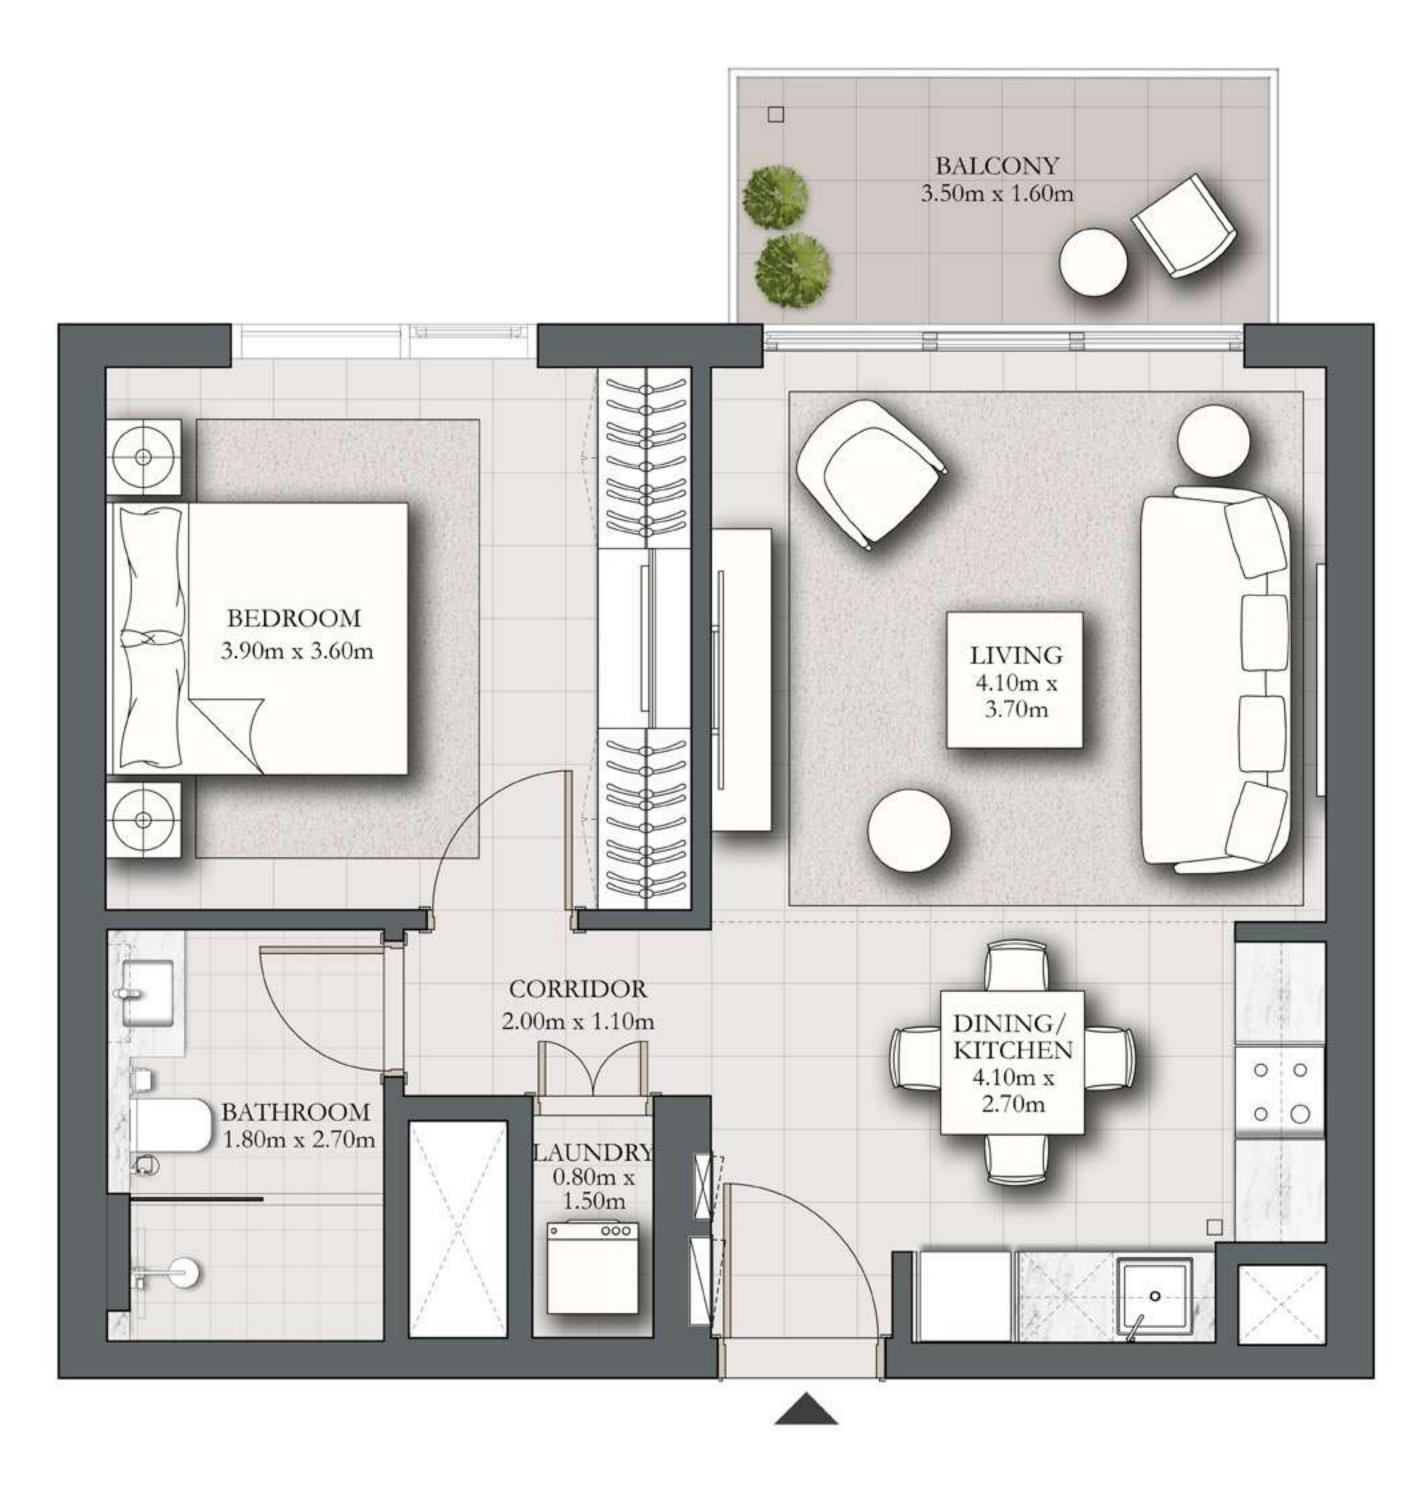

UNIT P05

54.23 SQ.M.

6.53 SQ.M.

60.76 SQ.M.

DUBAI HILLS ESTATE

## 1 BEDROOM TYPE B

BUILDING 2 PODIUM LEVEL

SUITE AREA

583.83 SQ.FT.

BALCONY AREA

70.29 SQ.FT.

TOTAL AREA 654.12 SQ.FT.

KEY PLAN

FLOOR PLAN 1. All dimensions are in imperial and metric, and measured from finish to finish excluding construction tolerances. 2. All materials, dimensions, and drawings are approximate only. 3. Information is subject to change without notice, at developer's absolute discretion. 4. Actual area may vary from the stated area. 5. Drawings not to scale. 6. All images used are for illustrative purposes only and do not represent the actual size, features, specifications, fittings, and furnishings. 7. The developer reserves the right to make revisions / alterations, at it's absolute discretion, without any liability whatsoever.