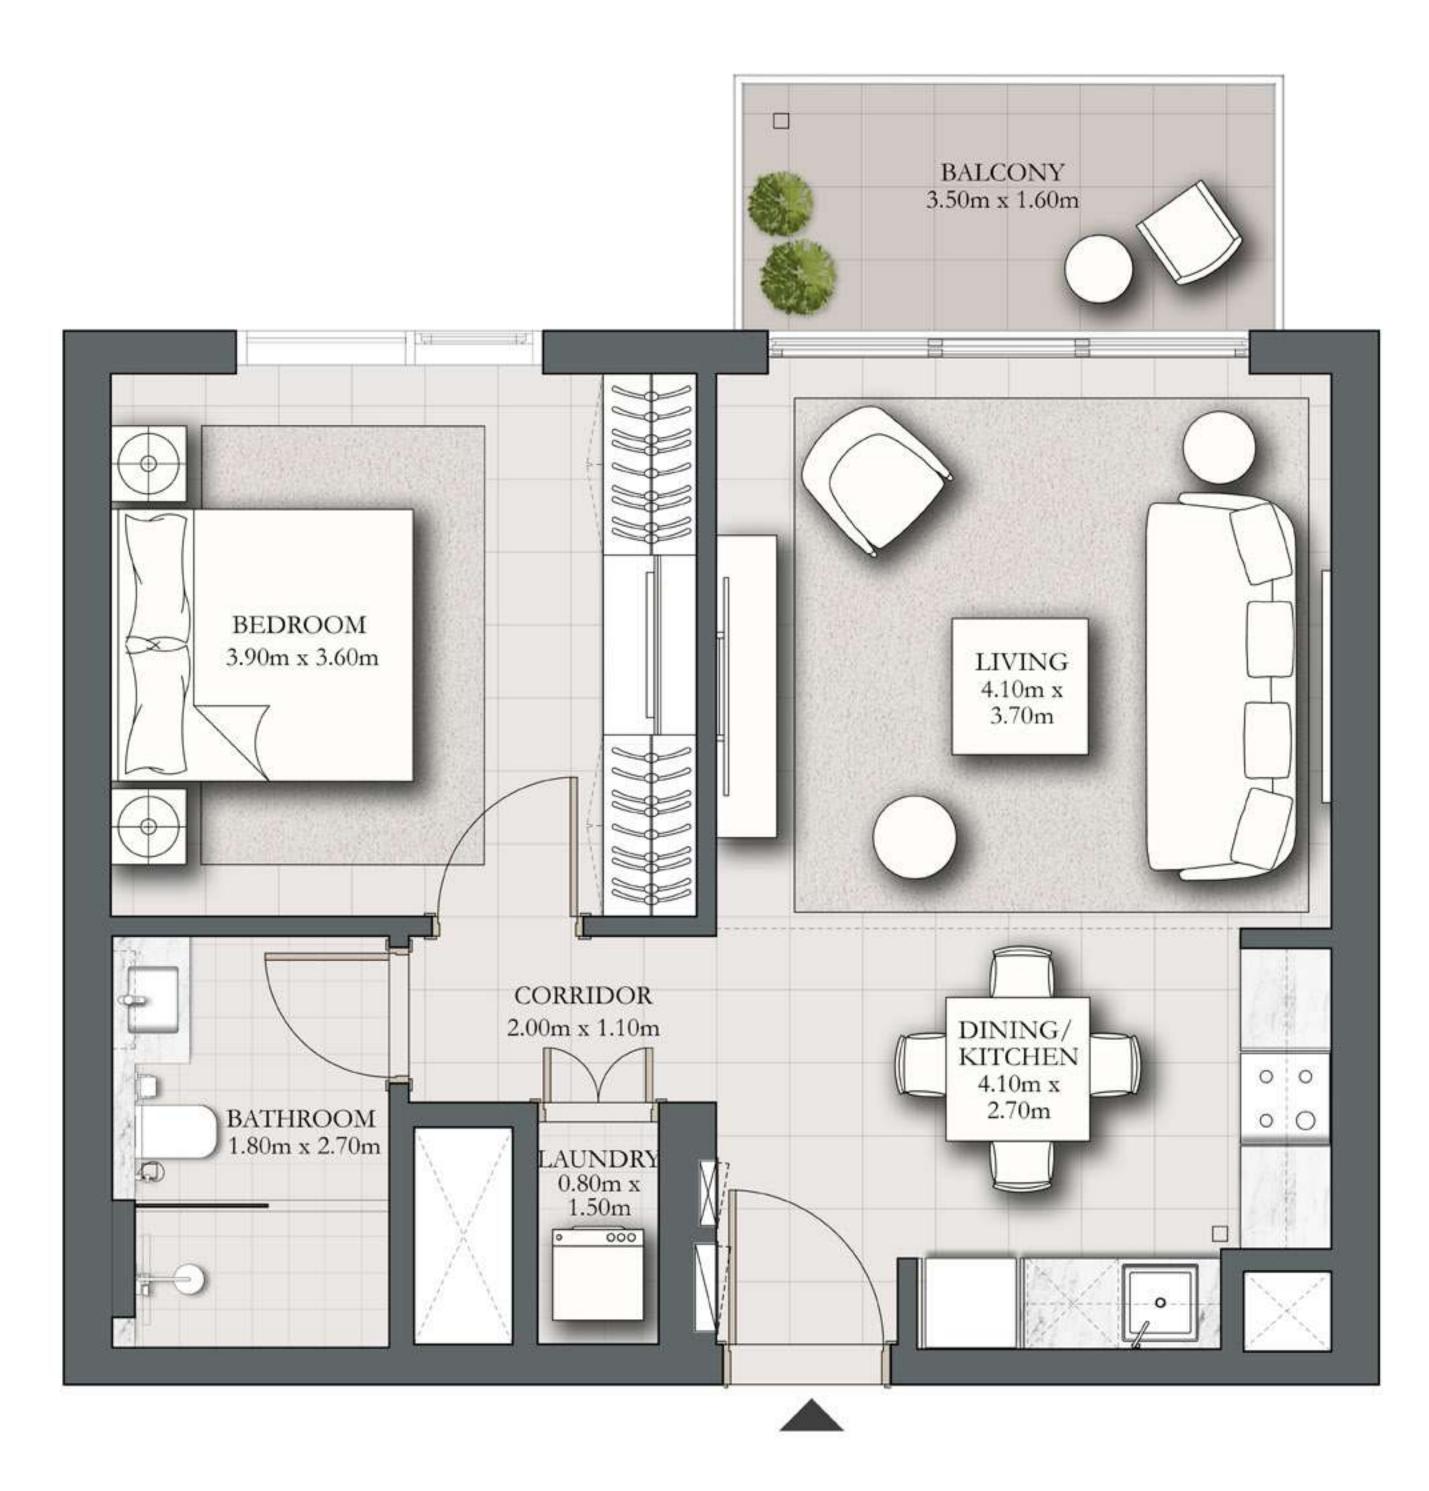

## 2 BEDROOM TYPE A3.1

BUILDING 1 LEVEL 01

SUITE AREA 924.30 SQ.FT. BALCONY AREA 795.02 SQ.FT. TOTAL AREA 1719.32 SQ.FT.

KEY PLAN

FLOOR PLAN 1. All dimensions are in imperial and metric, and measured from finish to finish excluding construction tolerances. 2. All materials, dimensions, and drawings are approximate only. 3. Information is subject to change without notice, at developer's absolute discretion. 4. Actual area may vary from the stated area. 5. Drawings not to scale. 6. All images used are for illustrative purposes only and do not represent the actual size, features, specifications, fittings, and furnishings. 7. The developer reserves the right to make revisions / alterations, at it's absolute discretion, without any liability whatsoever.

UNIT 101

85.87 SQ.M.

73.86 SQ.M.

159.73 SQ.M.

DUBAI HILLS ESTATE