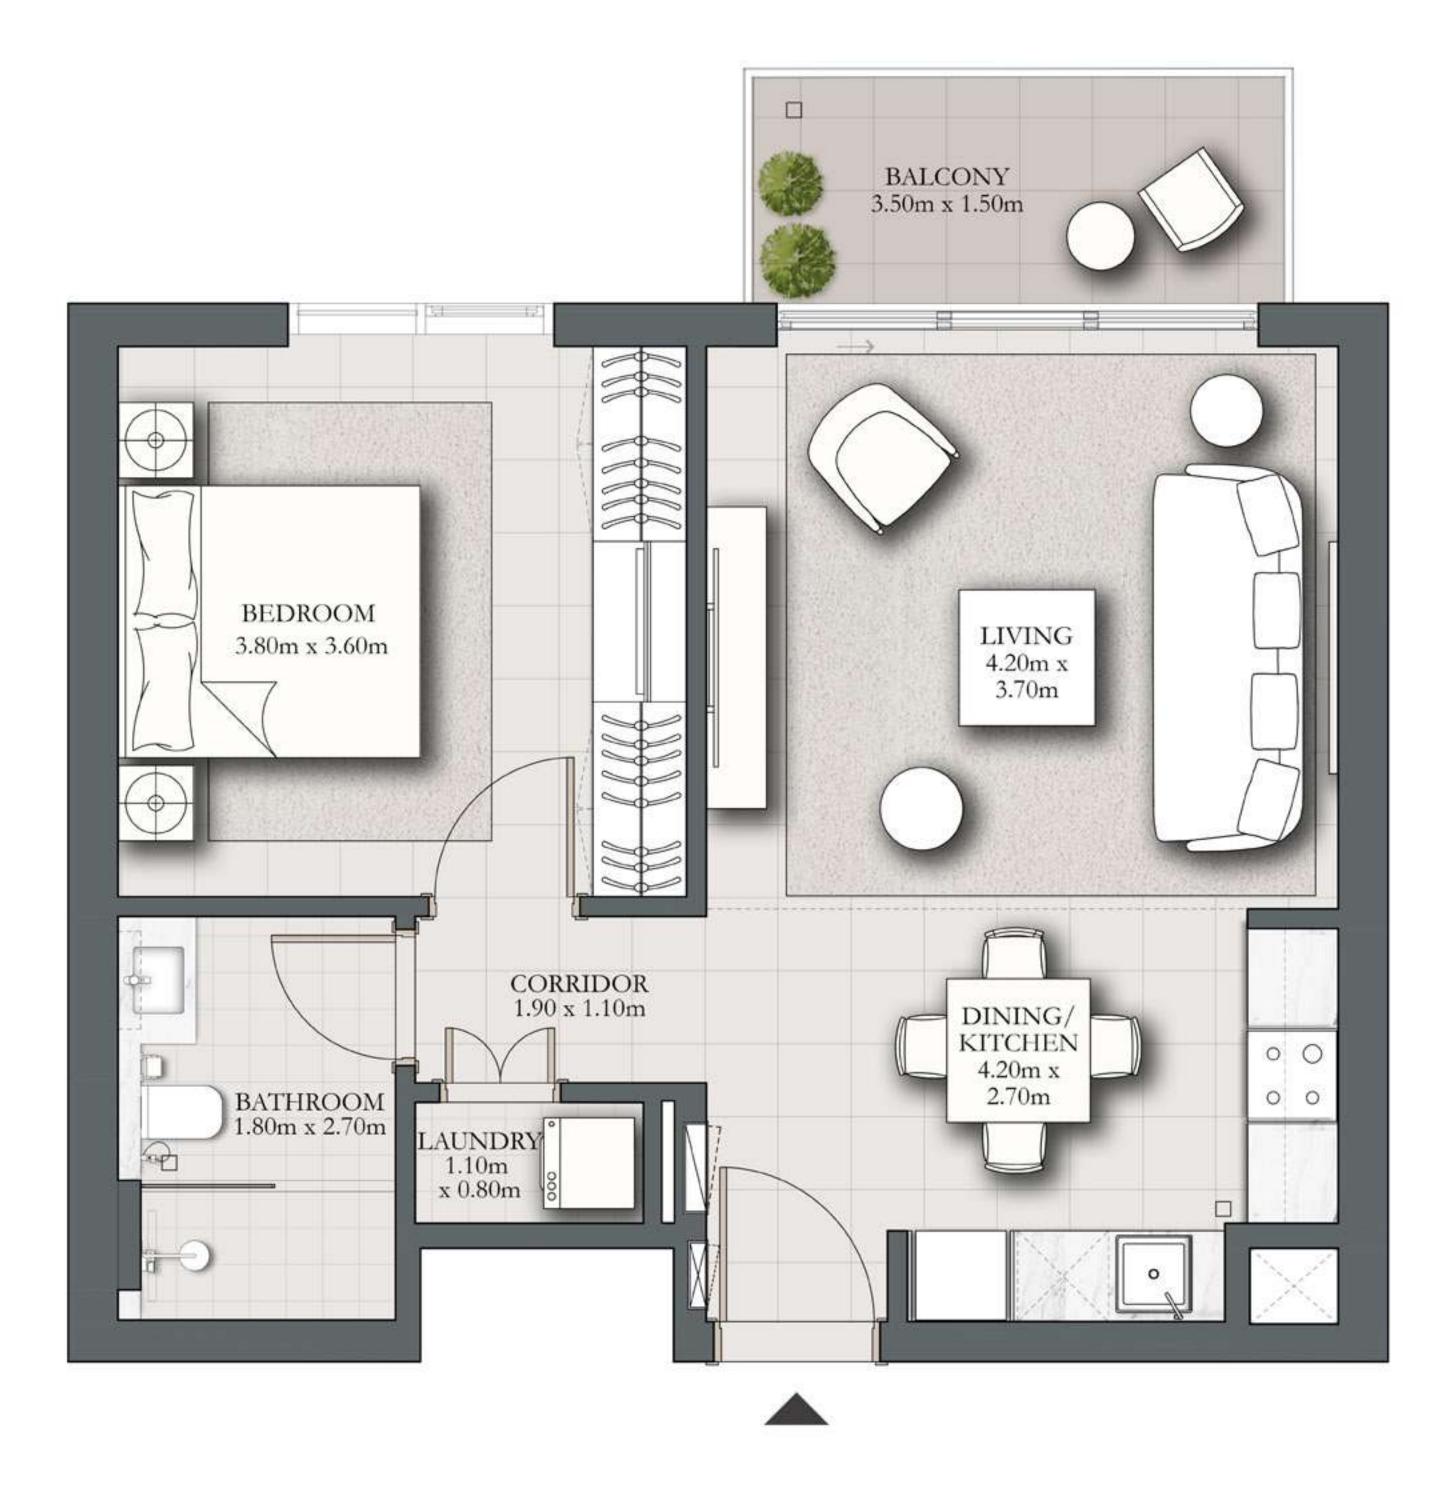

## 1 BEDROOM TYPE A3

BUILDING 1 LEVEL 01

SUITE AREA

BALCONY AREA

589.86 SQ.FT. 167.59 SQ.FT.

TOTAL AREA 757.46 SQ.FT.

KEY PLAN

7. The developer reserves the right to make revisions / alterations, at it's absolute discretion, without any liability whatsoever.

UNIT 103

54.80 SQ.M.

15.57 SQ.M.

70.37 SQ.M.

KEY SECTION

DUBAI HILLS ESTATE