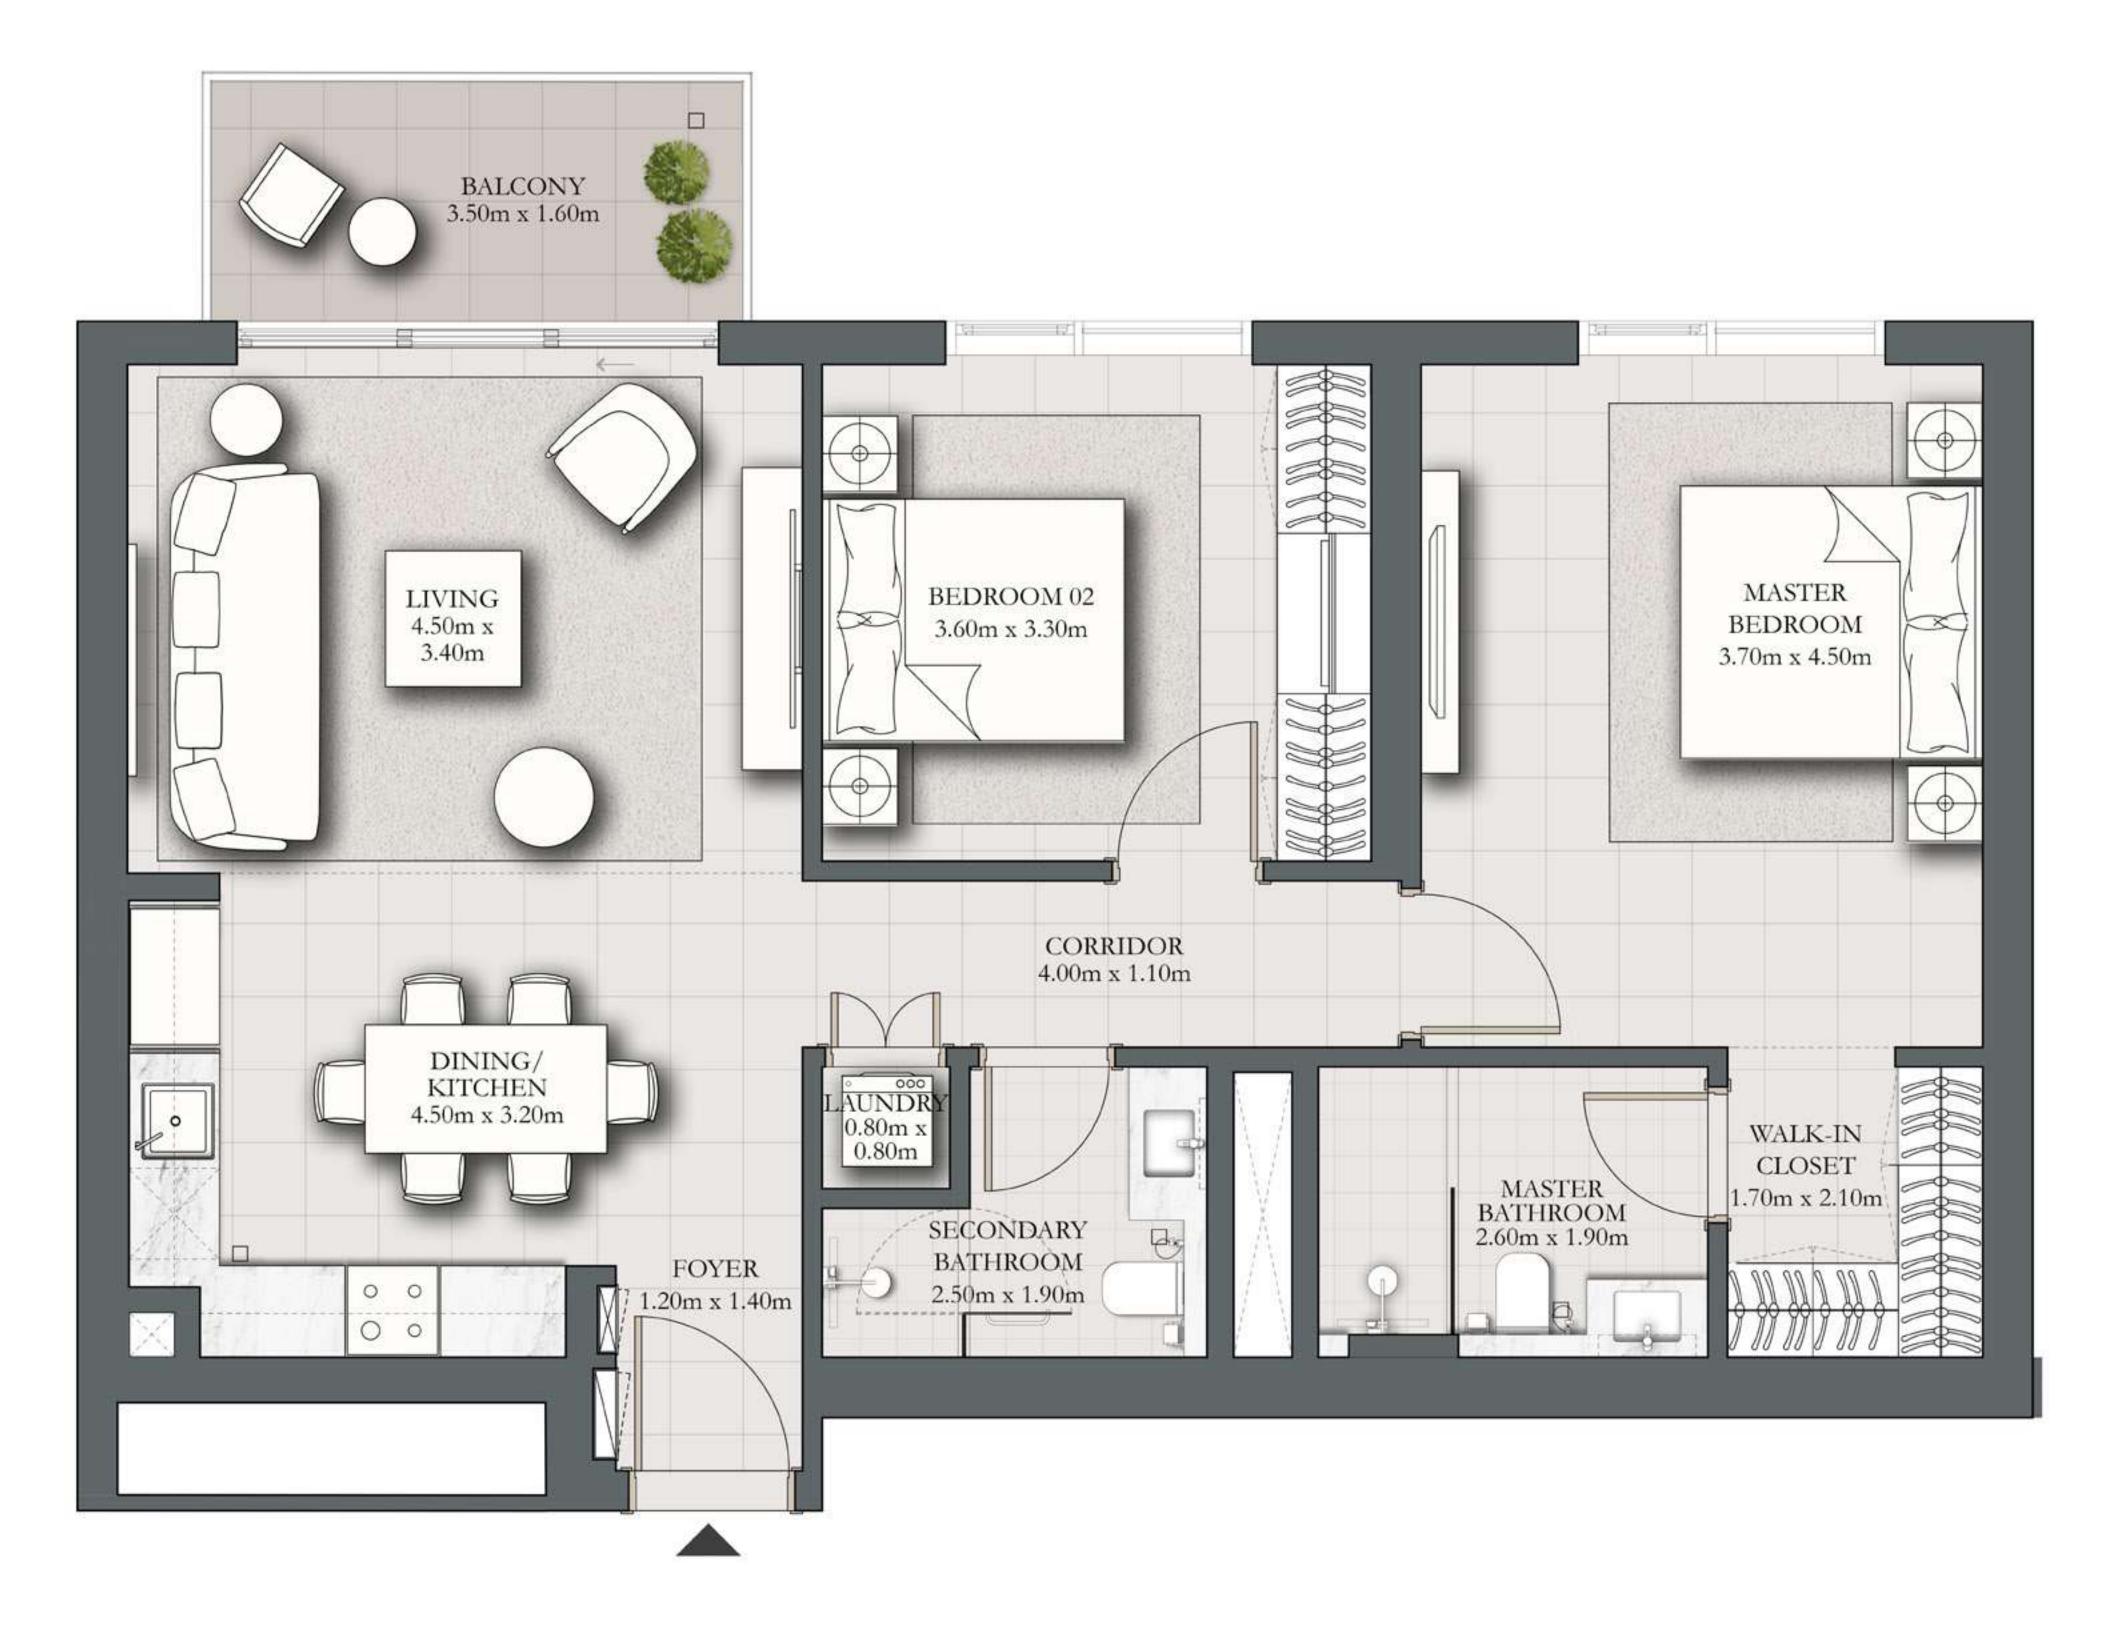

## 2 BEDROOM TYPE B

BUILDING 1 LEVELS 02-10

SUITE AREA

925.80 SQ.FT.

BALCONY AREA

TOTAL AREA

994.26 SQ.FT.

68.46 SQ.FT.

KEY PLAN

7. The developer reserves the right to make revisions / alterations, at it's absolute discretion, without any liability whatsoever.

UNIT 10

86.01 SQ.M.

6.36 SQ.M.

92.37 SQ.M.

KEY SECTION