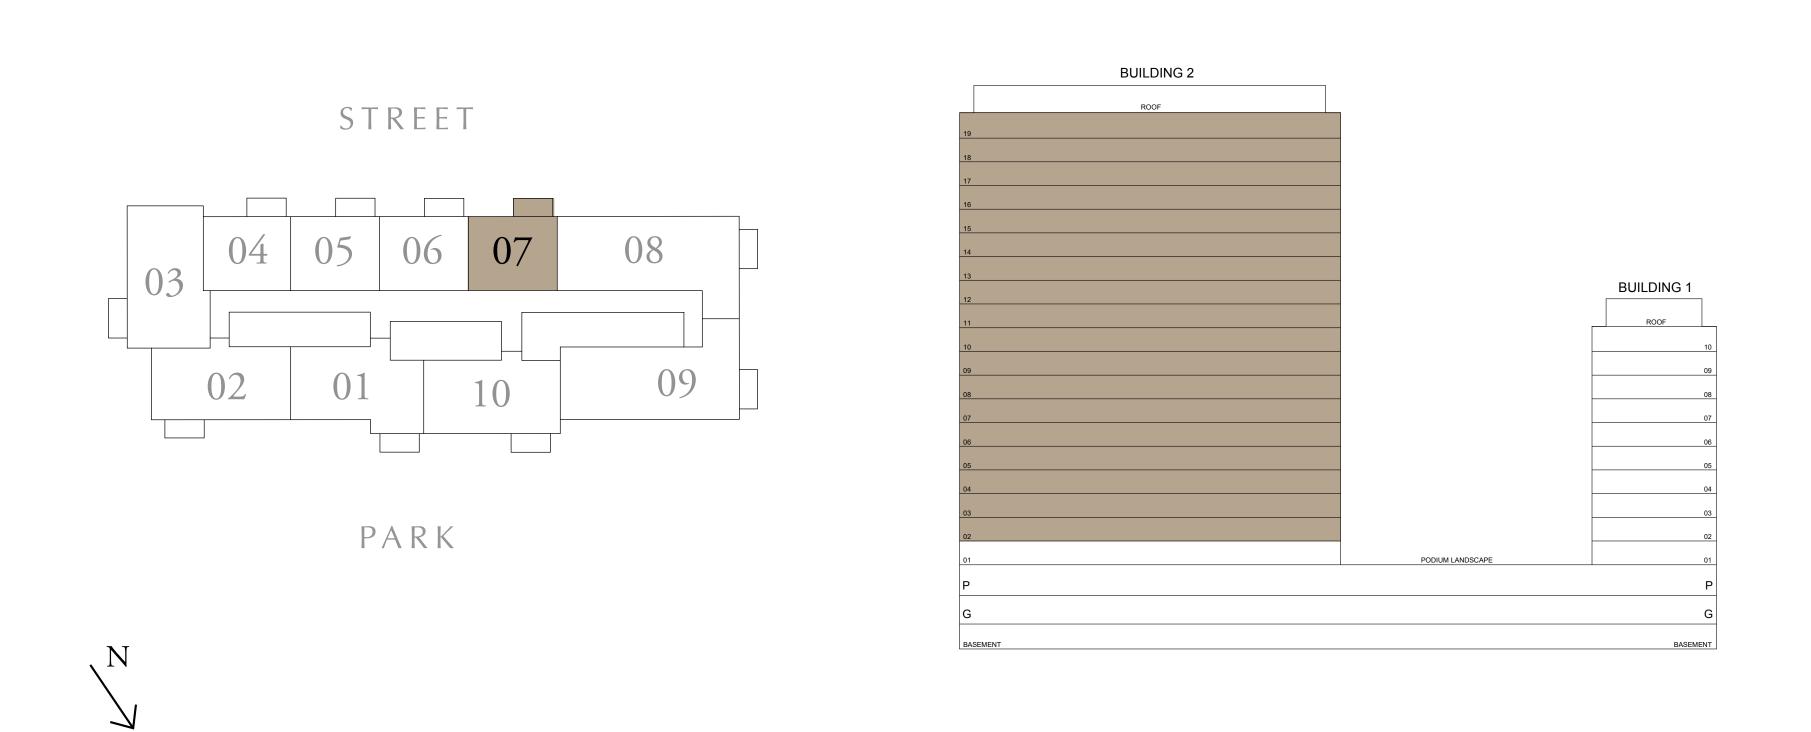

## 1 BEDROOM TYPE A1

BUILDING 1 LEVEL 01

SUITE AREA

BALCONY AREA

589.86 SQ.FT. 167.59 SQ.FT.

TOTAL AREA 757.46 SQ.FT.

KEY PLAN

7. The developer reserves the right to make revisions / alterations, at it's absolute discretion, without any liability whatsoever.

UNIT 106

54.80 SQ.M.

15.57 SQ.M.

70.37 SQ.M.

KEY SECTION

DUBAI HILLS ESTATE