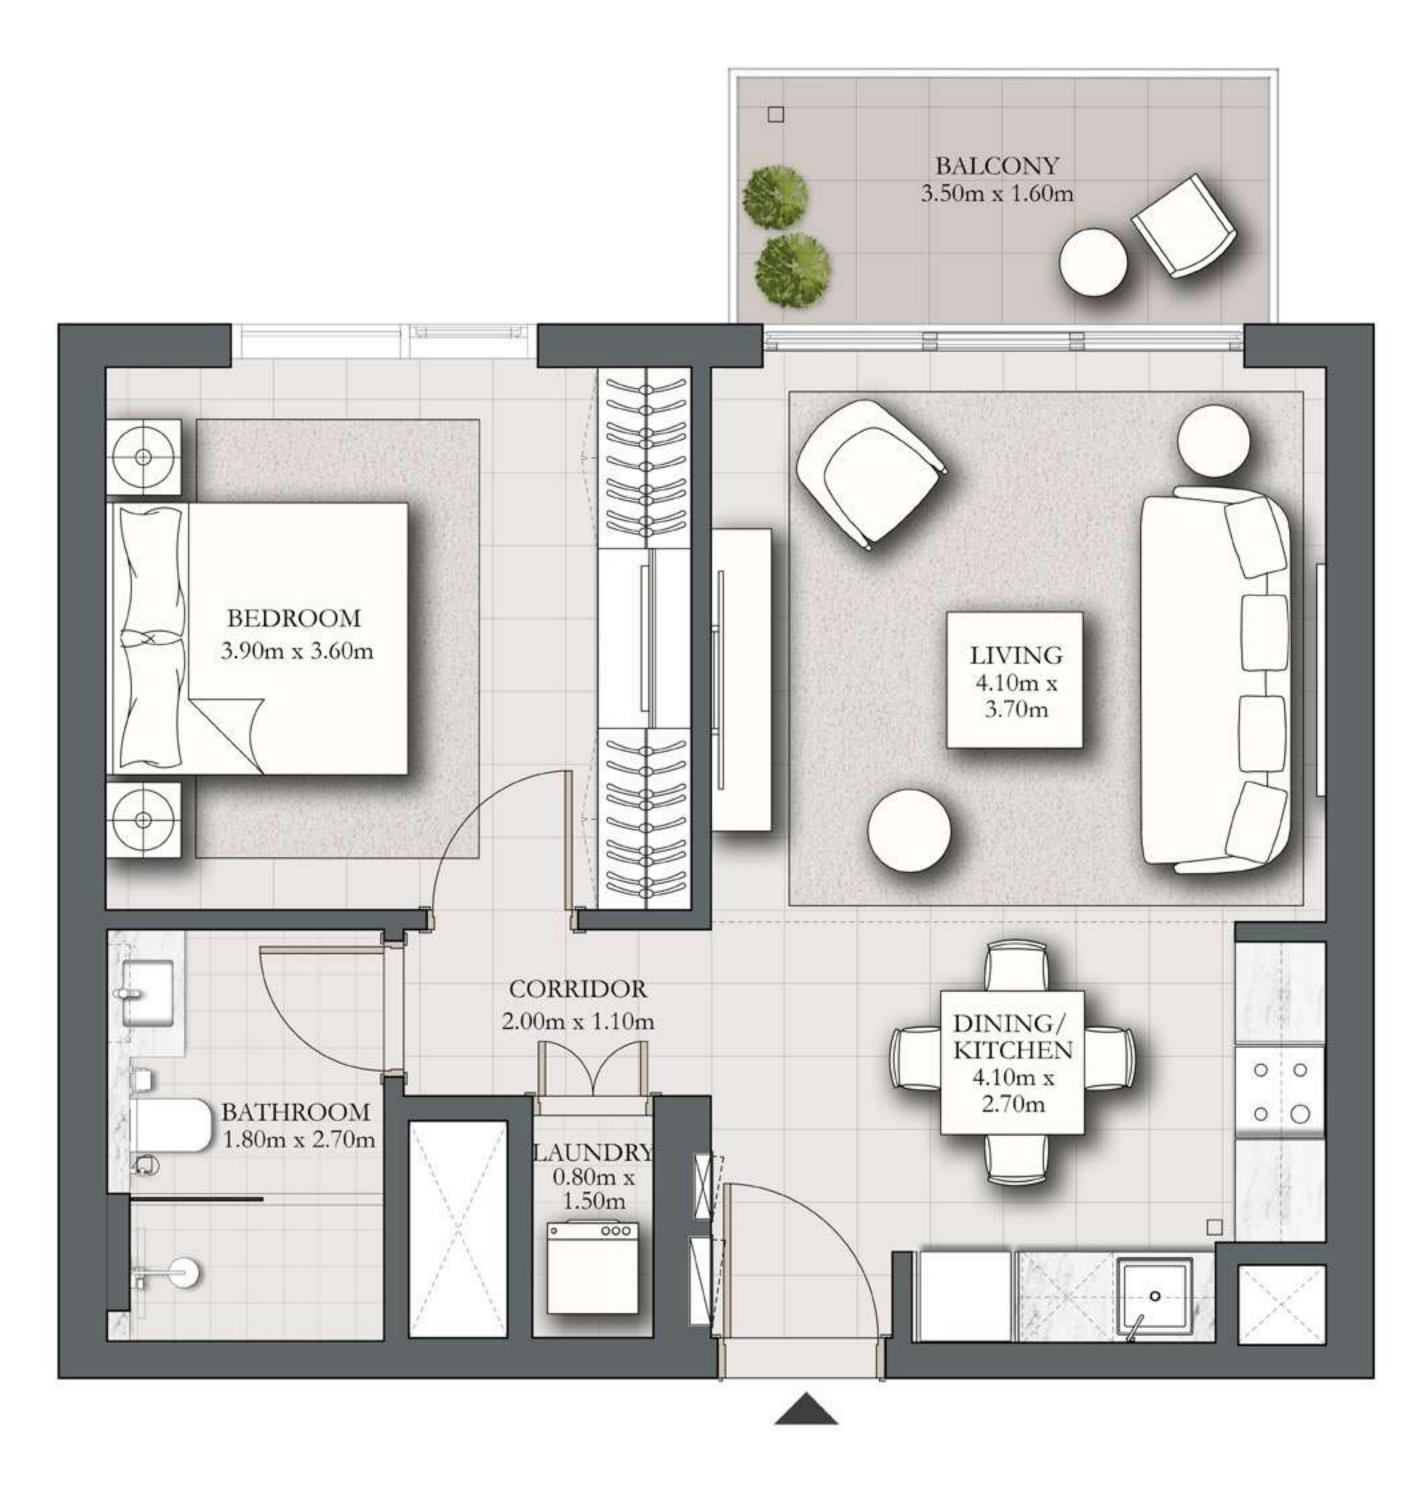

B

BUILDING 2 PODIUM LEVEL

SUITE AREA

583.94 SQ.FT.

654.23 SQ.FT.

BALCONY AREA

70.29 SQ.FT.

TOTAL AREA

KEY PLAN



FLOOR PLAN 1. All dimensions are in imperial and metric, and measured from finish to finish excluding construction tolerances. 2. All materials, dimensions, and drawings are approximate only. 3. Information is subject to change without notice, at developer's absolute discretion. 4. Actual area may vary from the stated area. 5. Drawings not to scale. 6. All images used are for illustrative purposes only and do not represent the actual size, features, specifications, fittings, and furnishings. 7. The developer reserves the right to make revisions / alterations, at it's absolute discretion, without any liability whatsoever.

UNIT P03

54.25 SQ.M.

6.53 SQ.M.

60.78 SQ.M.





DUBAI HILLS ESTATE

## 1 BEDROOM TYPE B

BUILDING 2 PODIUM LEVEL

SUITE AREA

583.73 SQ.FT.

654.01 SQ.FT.

BALCONY AREA

70.29 SQ.FT.

TOTAL AREA

KEY PLAN



7. The developer reserves the right to make revisions / alterations, at it's absolute discretion, without any liability whatsoever.

UNIT P04

54.23 SQ.M.

6.53 SQ.M.

60.76 SQ.M.

KEY SECTION





DUBAI HILLS ESTATE

## 1 BEDROOM TYPE B

BUILDING 2 PODIUM LEVEL

SUITE AREA

583.73 SQ.FT.

654.01 SQ.FT.

BALCONY AREA

70.29 SQ.FT.

TOTAL AREA

KEY PLAN



FLOOR PLAN 1. All dimensions are in imperial and metric, and measured from finish to finish excluding construction tolerances. 2. All materials, dimensions, and drawings are approximate only. 3. Information is subject to change without notice, at developer's absolute discretion