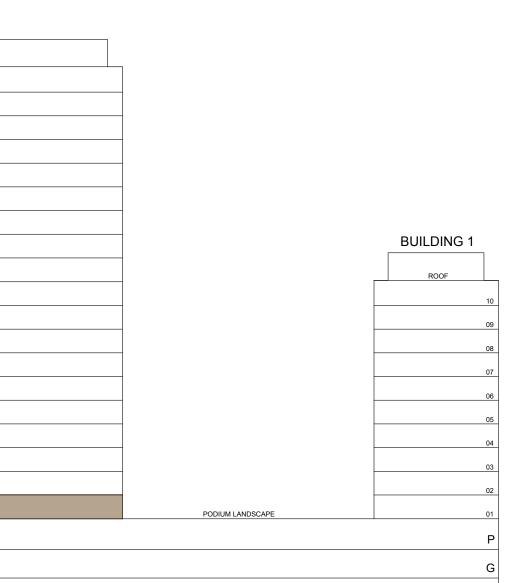

## 2 BEDROOM TYPE A3.1

BUILDING 1 LEVEL 01

SUITE AREA 924.30 SQ.FT. BALCONY AREA 795.02 SQ.FT. TOTAL AREA 1719.32 SQ.FT.

KEY PLAN

FLOOR PLAN 1. All dimensions are in imperial and metric, and measured from finish to finish excluding construction tolerances. 2. All materials, dimensions, and drawings are approximate only. 3. Information is subject to change without notice, at developer's absolute discretion. 4. Actual area may vary from the stated area. 5. Drawings not to scale. 6. All images used are for illustrative purposes only and do not represent the actual size, features, specifications, fittings, and furnishings. 7. The developer reserves the right to make revisions / alterations, at it's absolute discretion, without any liability whatsoever.

KEY PLAN

7. The developer reserves the right to make revisions / alterations, at it's absolute discretion, without any liability whatsoever.

UNIT 01

86.67 SQ.M.

6.36 SQ.M.

93.03 SQ.M.

KEY SECTION

FLOOR PLAN 1. All dimensions are in imperial and metric, and measured from finish to finish excluding construction tolerances. 2. All materials, dimensions, and drawings are approximate only. 3. Information is subject to change without notice, at developer's absolute discretion. 4. Actual area may vary from the stated area. 5. Drawings not to scale. 6. All images used are for illustrative purposes only and do not represent the actual size, features, specifications, fittings, and furnishings.