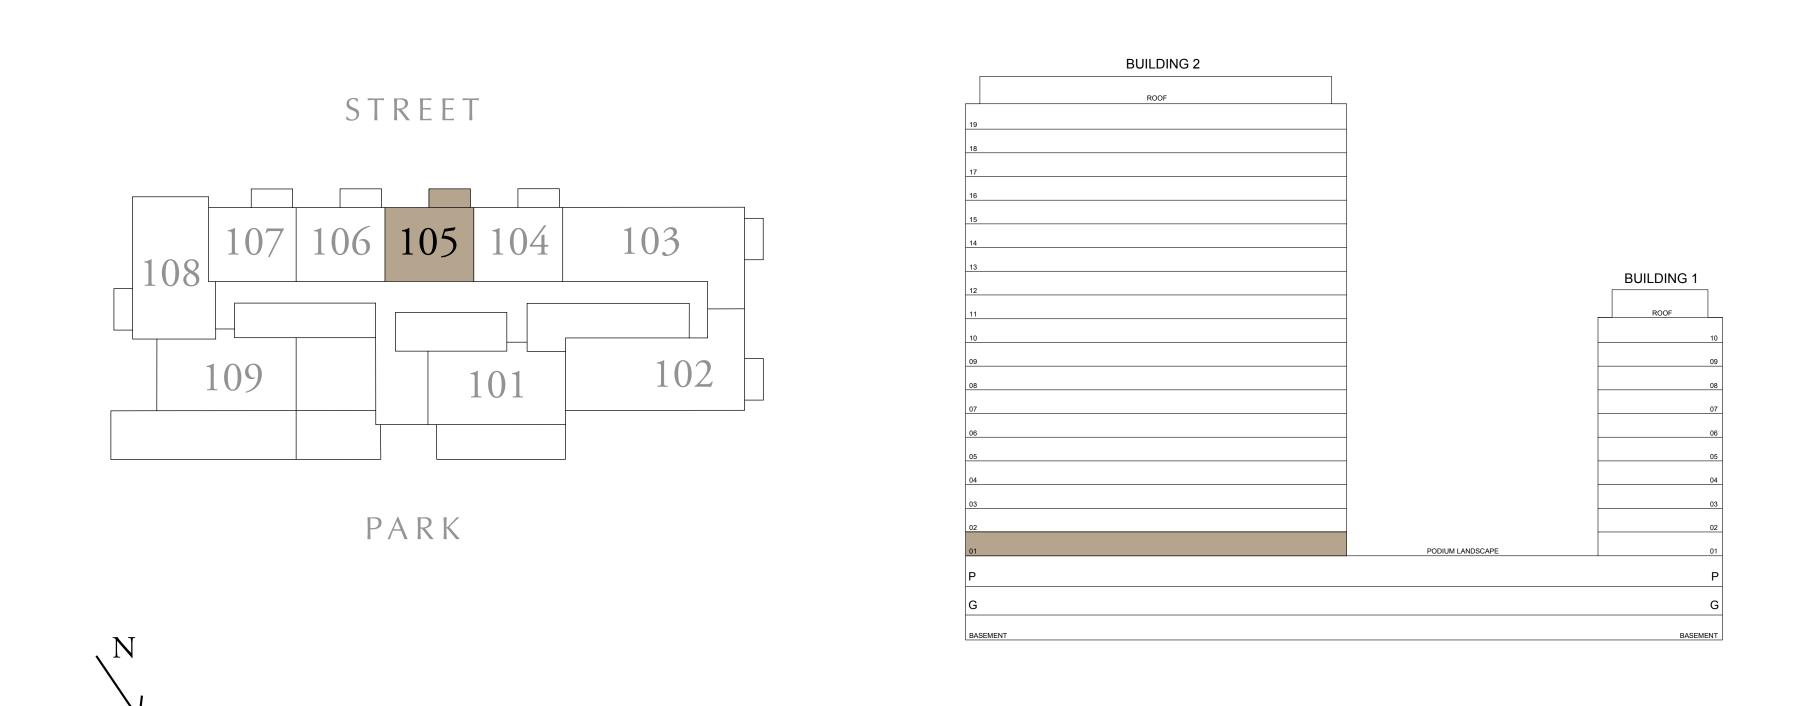

UNIT 105

54.80 SQ.M.

15.53 SQ.M.

70.33 SQ.M.

KEY SECTION

DUBAI HILLS ESTATE