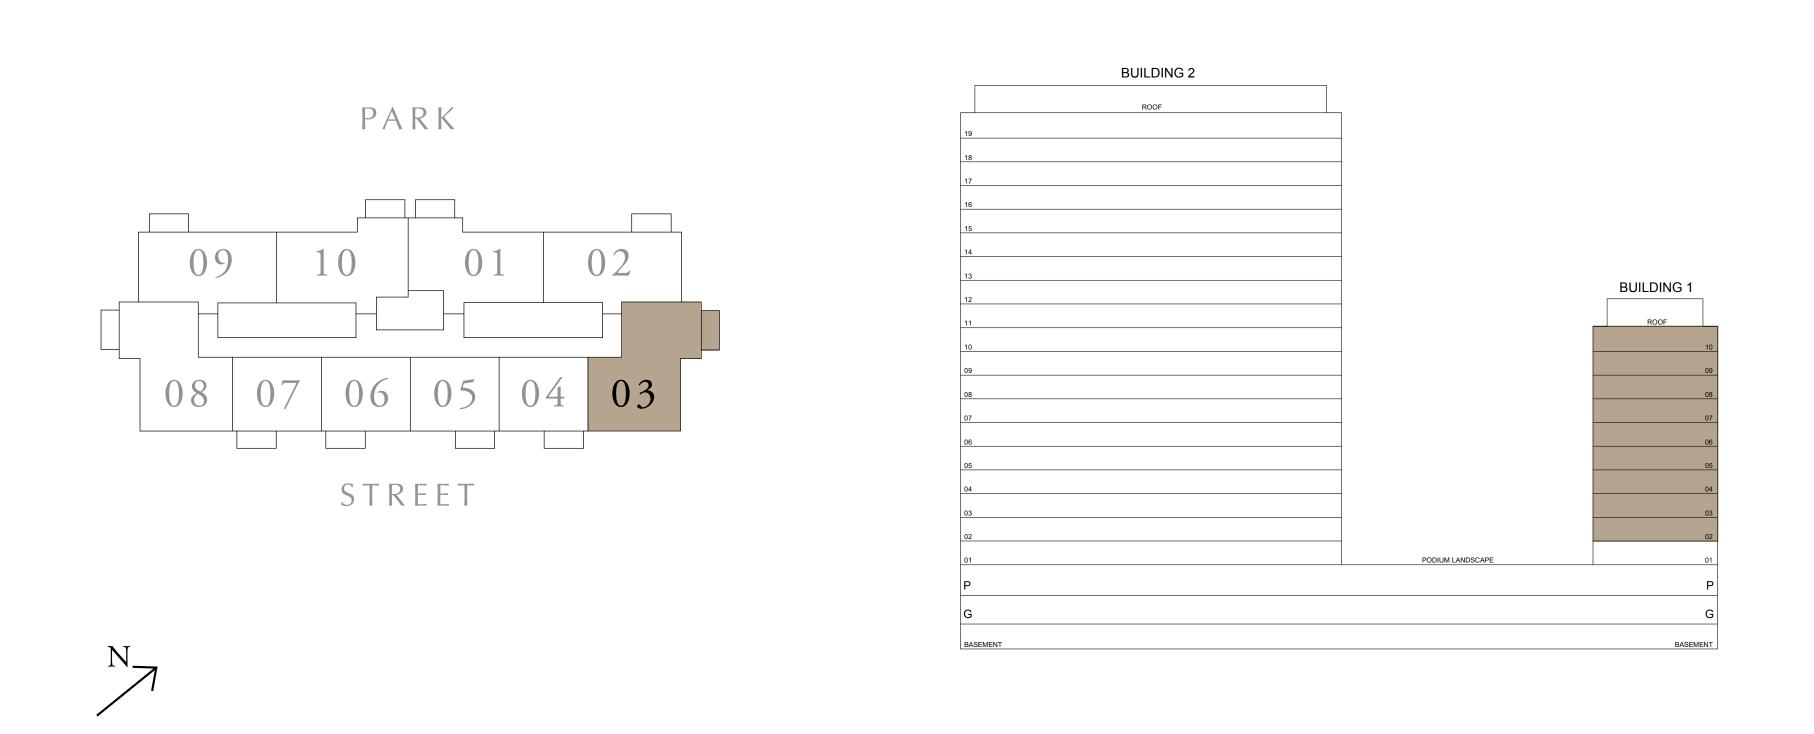

### 2 BEDROOM TYPE C2

BUILDING 1 LEVELS 02-10

SUITE AREA

983.61 SQ.FT.

68.46 SQ.FT.

BALCONY AREA

TOTAL AREA

1052.06 SQ.FT.

KEY PLAN

7. The developer reserves the right to make revisions / alterations, at it's absolute discretion, without any liability whatsoever.

UNIT 03

91.38 SQ.M.

6.36 SQ.M.

97.74 SQ.M.

KEY SECTION

FLOOR PLAN 1. All dimensions are in imperial and metric, and measured from finish to finish at developer's absolute discretion. 4. Actual area may vary from the stated area. 5. Drawings not to scale. 6. All images used are for illustrative purposes only and do not represent the actual size, features, specifications, fittings, and furnishings.