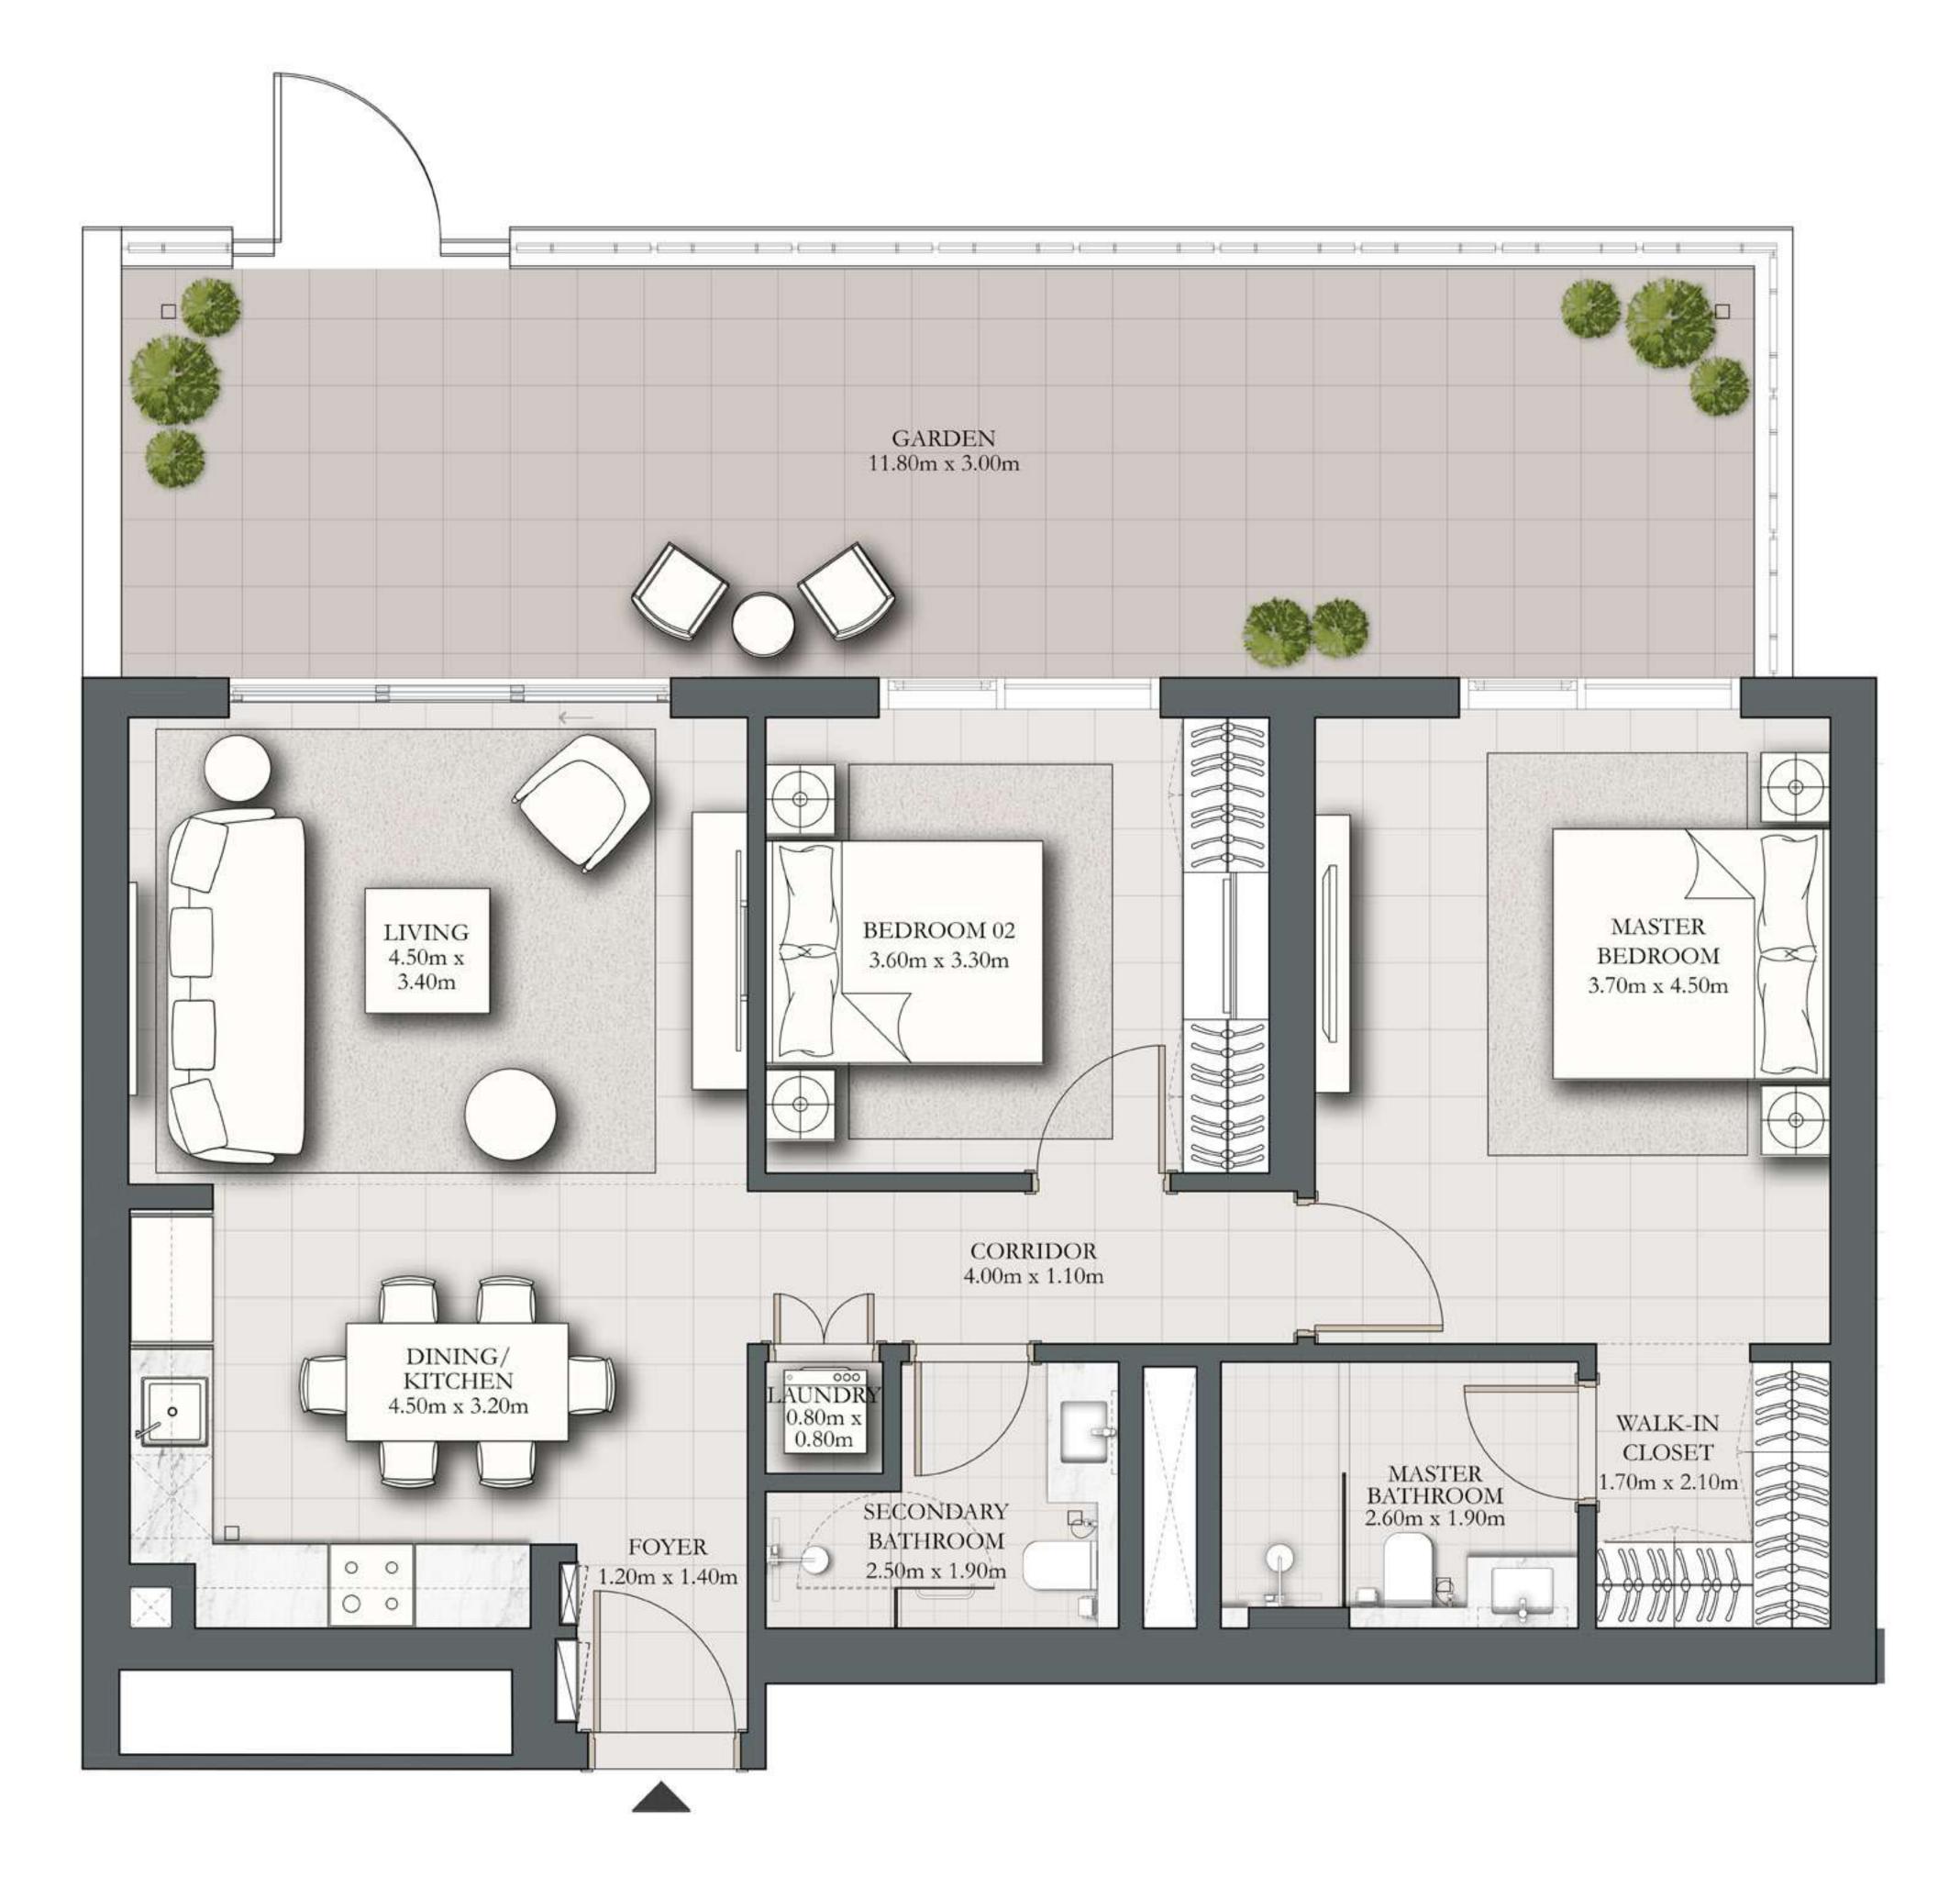

## 2 BEDROOM TYPE A3.1

BUILDING 1 LEVEL 01

SUITE AREA 924.30 SQ.FT. BALCONY AREA 795.02 SQ.FT. TOTAL AREA 1719.32 SQ.FT.

KEY PLAN

FLOOR PLAN 1. All dimensions are in imperial and metric, and measured from finish to finish excluding construction tolerances. 2. All materials, dimensions, and drawings are approximate only. 3. Information is subject to change without notice, at developer's absolute discretion. 4. Actual area may vary from the stated area. 5. Drawings not to scale. 6. All images used are for illustrative purposes only and do not represent the actual size, features, specifications, fittings, and furnishings. 7. The developer reserves the right to make revisions / alterations, at it's absolute discretion, without any liability whatsoever.

UNIT 101

85.87 SQ.M.

73.86 SQ.M.

159.73 SQ.M.

DUBAI HILLS ESTATE