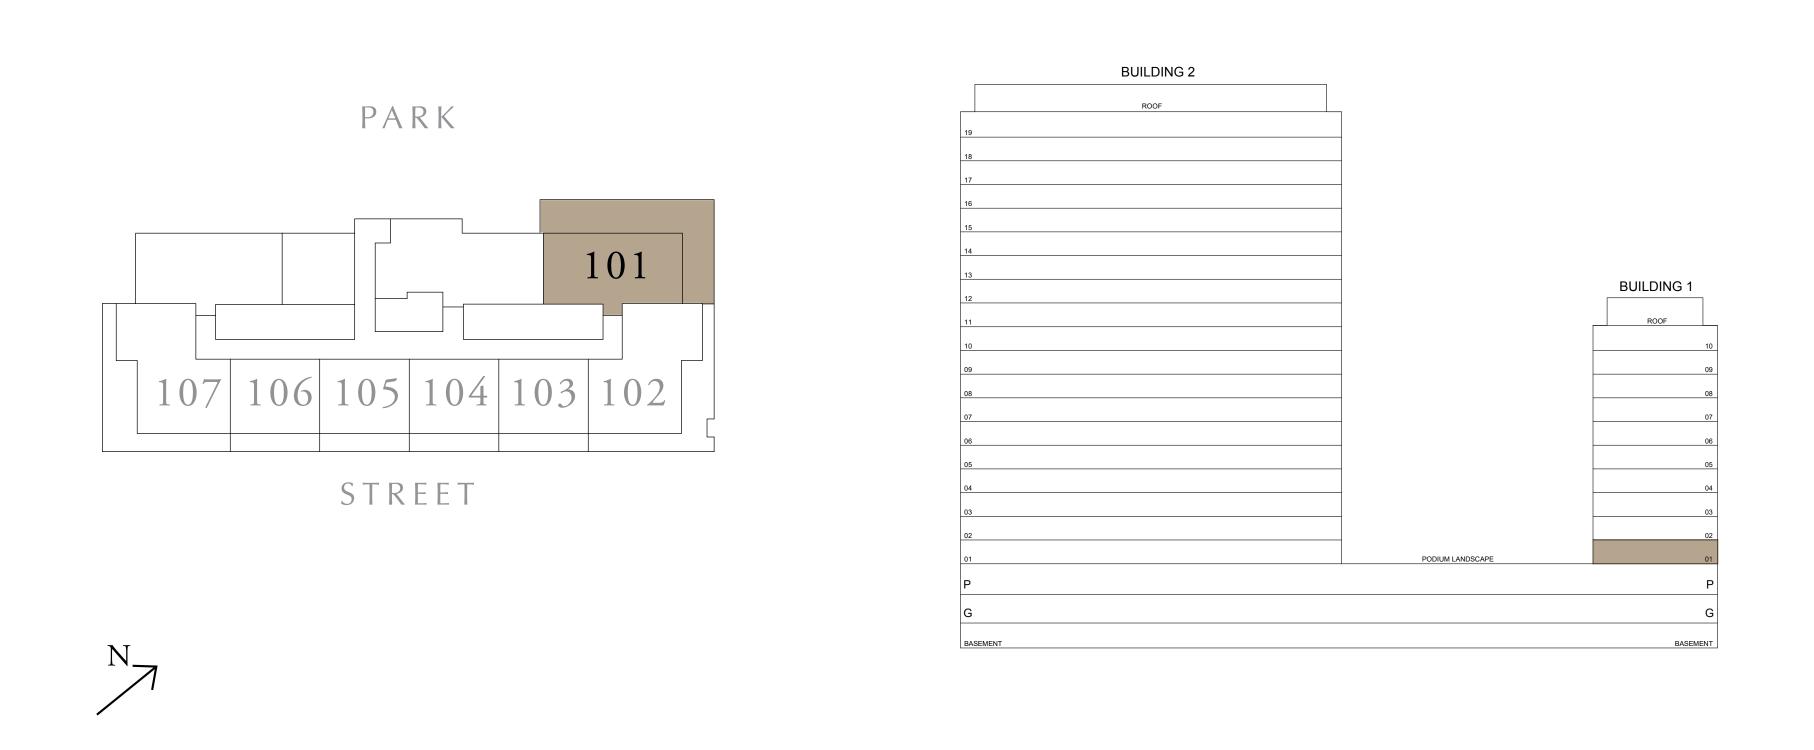

## 2 BEDROOM TYPE A3.1

BUILDING 1 LEVEL 01

SUITE AREA 924.30 SQ.FT. BALCONY AREA 795.02 SQ.FT. TOTAL AREA 1719.32 SQ.FT.

KEY PLAN

FLOOR PLAN 1. All dimensions are in imperial and metric, and measured from finish to finish excluding construction tolerances. 2. All materials, dimensions, and drawings are approximate only. 3. Information is subject to change without notice, at developer's absolute discretion. 4. Actual area may vary from the stated area. 5. Drawings not to scale. 6. All images used are for illustrative purposes only and do not represent the actual size, features, specifications, fittings, and furnishings. 7. The developer reserves the right to make revisions / alterations, at it's absolute discretion, without any liability whatsoever.

UNIT 101

85.87 SQ.M.

73.86 SQ.M.

159.73 SQ.M.

DUBAI HILLS ESTATE