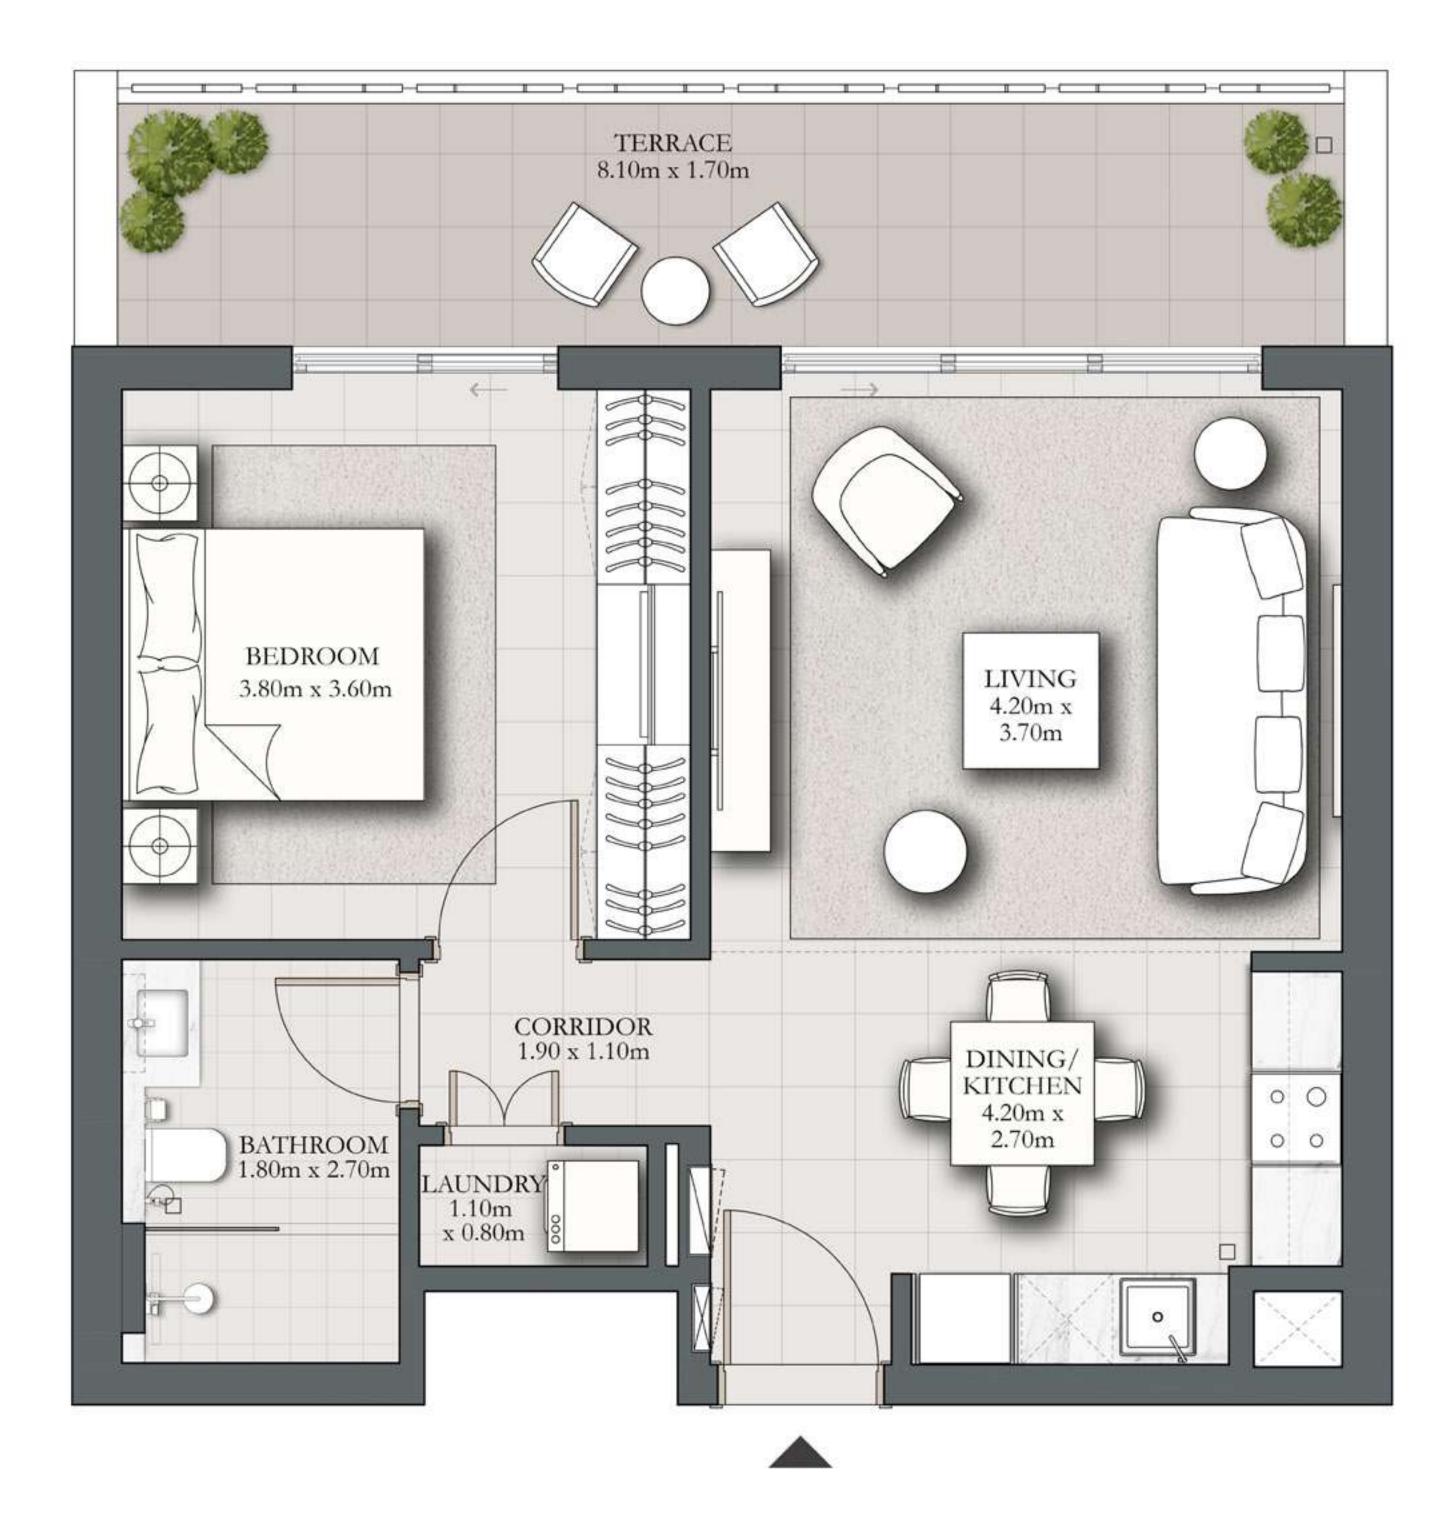

## 1 BEDROOM TYPE A1

BUILDING 1 LEVEL 01

SUITE AREA

BALCONY AREA

589.86 SQ.FT. 167.59 SQ.FT.

TOTAL AREA 757.46 SQ.FT.

KEY PLAN

7. The developer reserves the right to make revisions / alterations, at it's absolute discretion, without any liability whatsoever.

UNIT 106

54.80 SQ.M.

15.57 SQ.M.

70.37 SQ.M.

KEY SECTION

DUBAI HILLS ESTATE