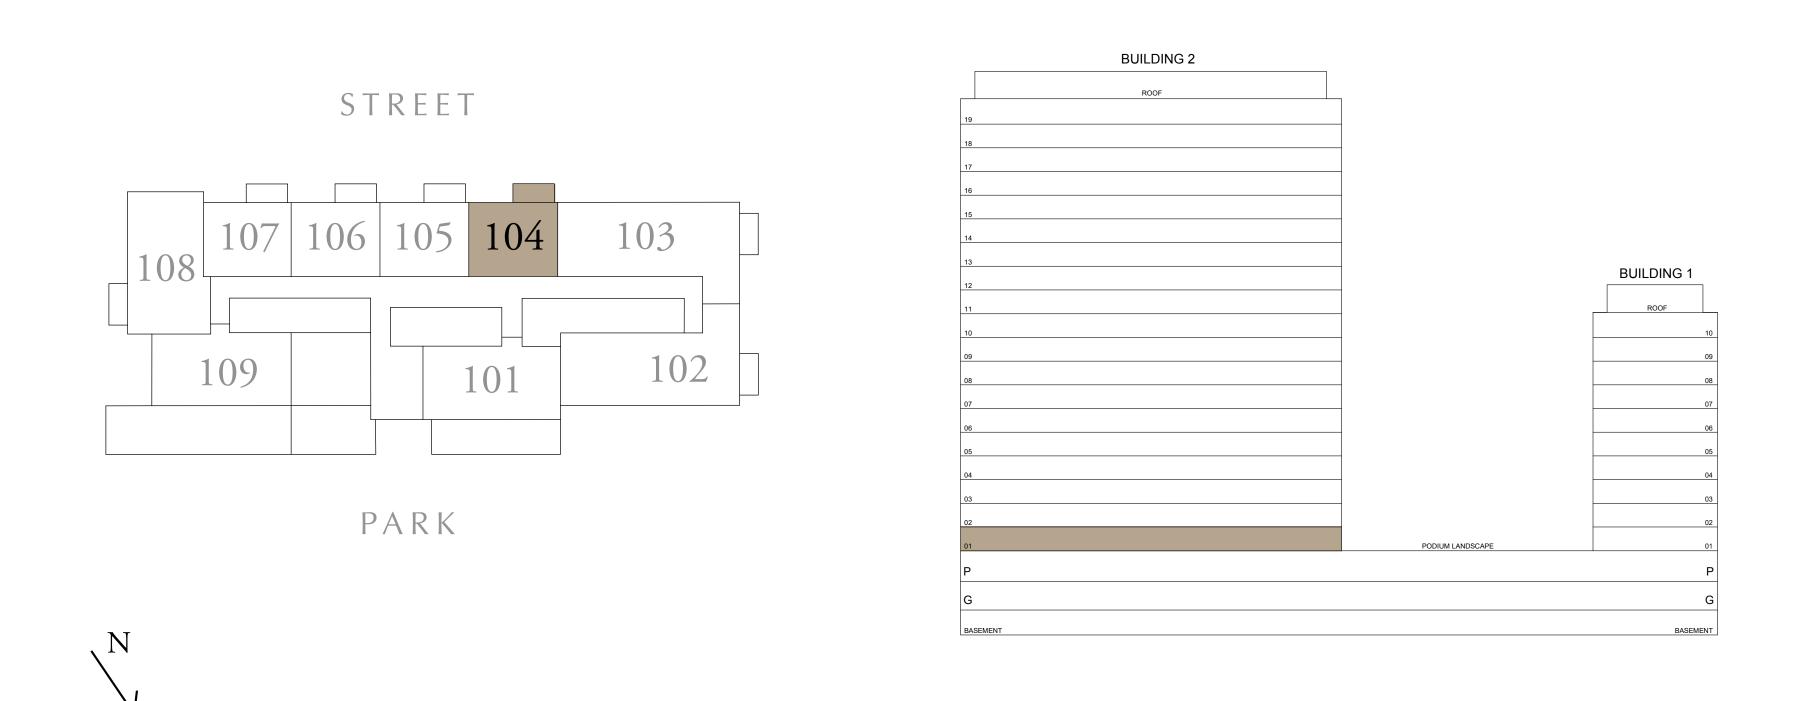

UNIT 104

54.80 SQ.M.

15.53 SQ.M.

70.33 SQ.M.

KEY SECTION

DUBAI HILLS ESTATE