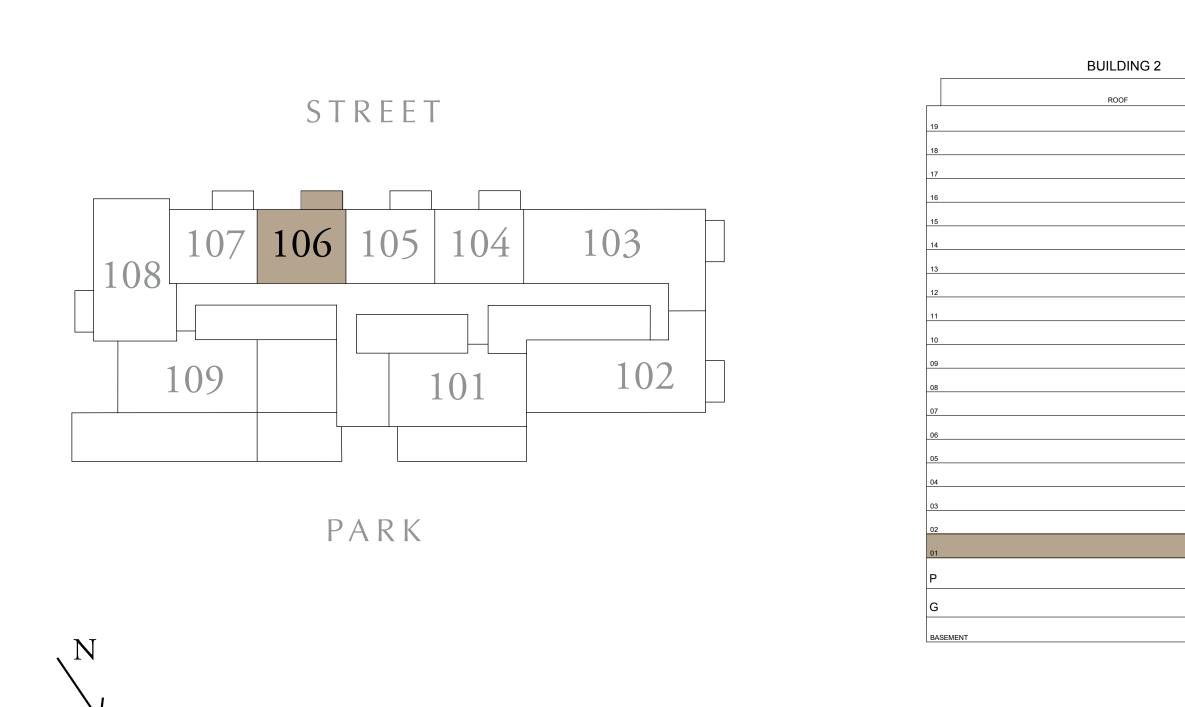

UNIT 106

54.80 SQ.M.

15.57 SQ.M.

70.37 SQ.M.

KEY SECTION

DUBAI HILLS ESTATE