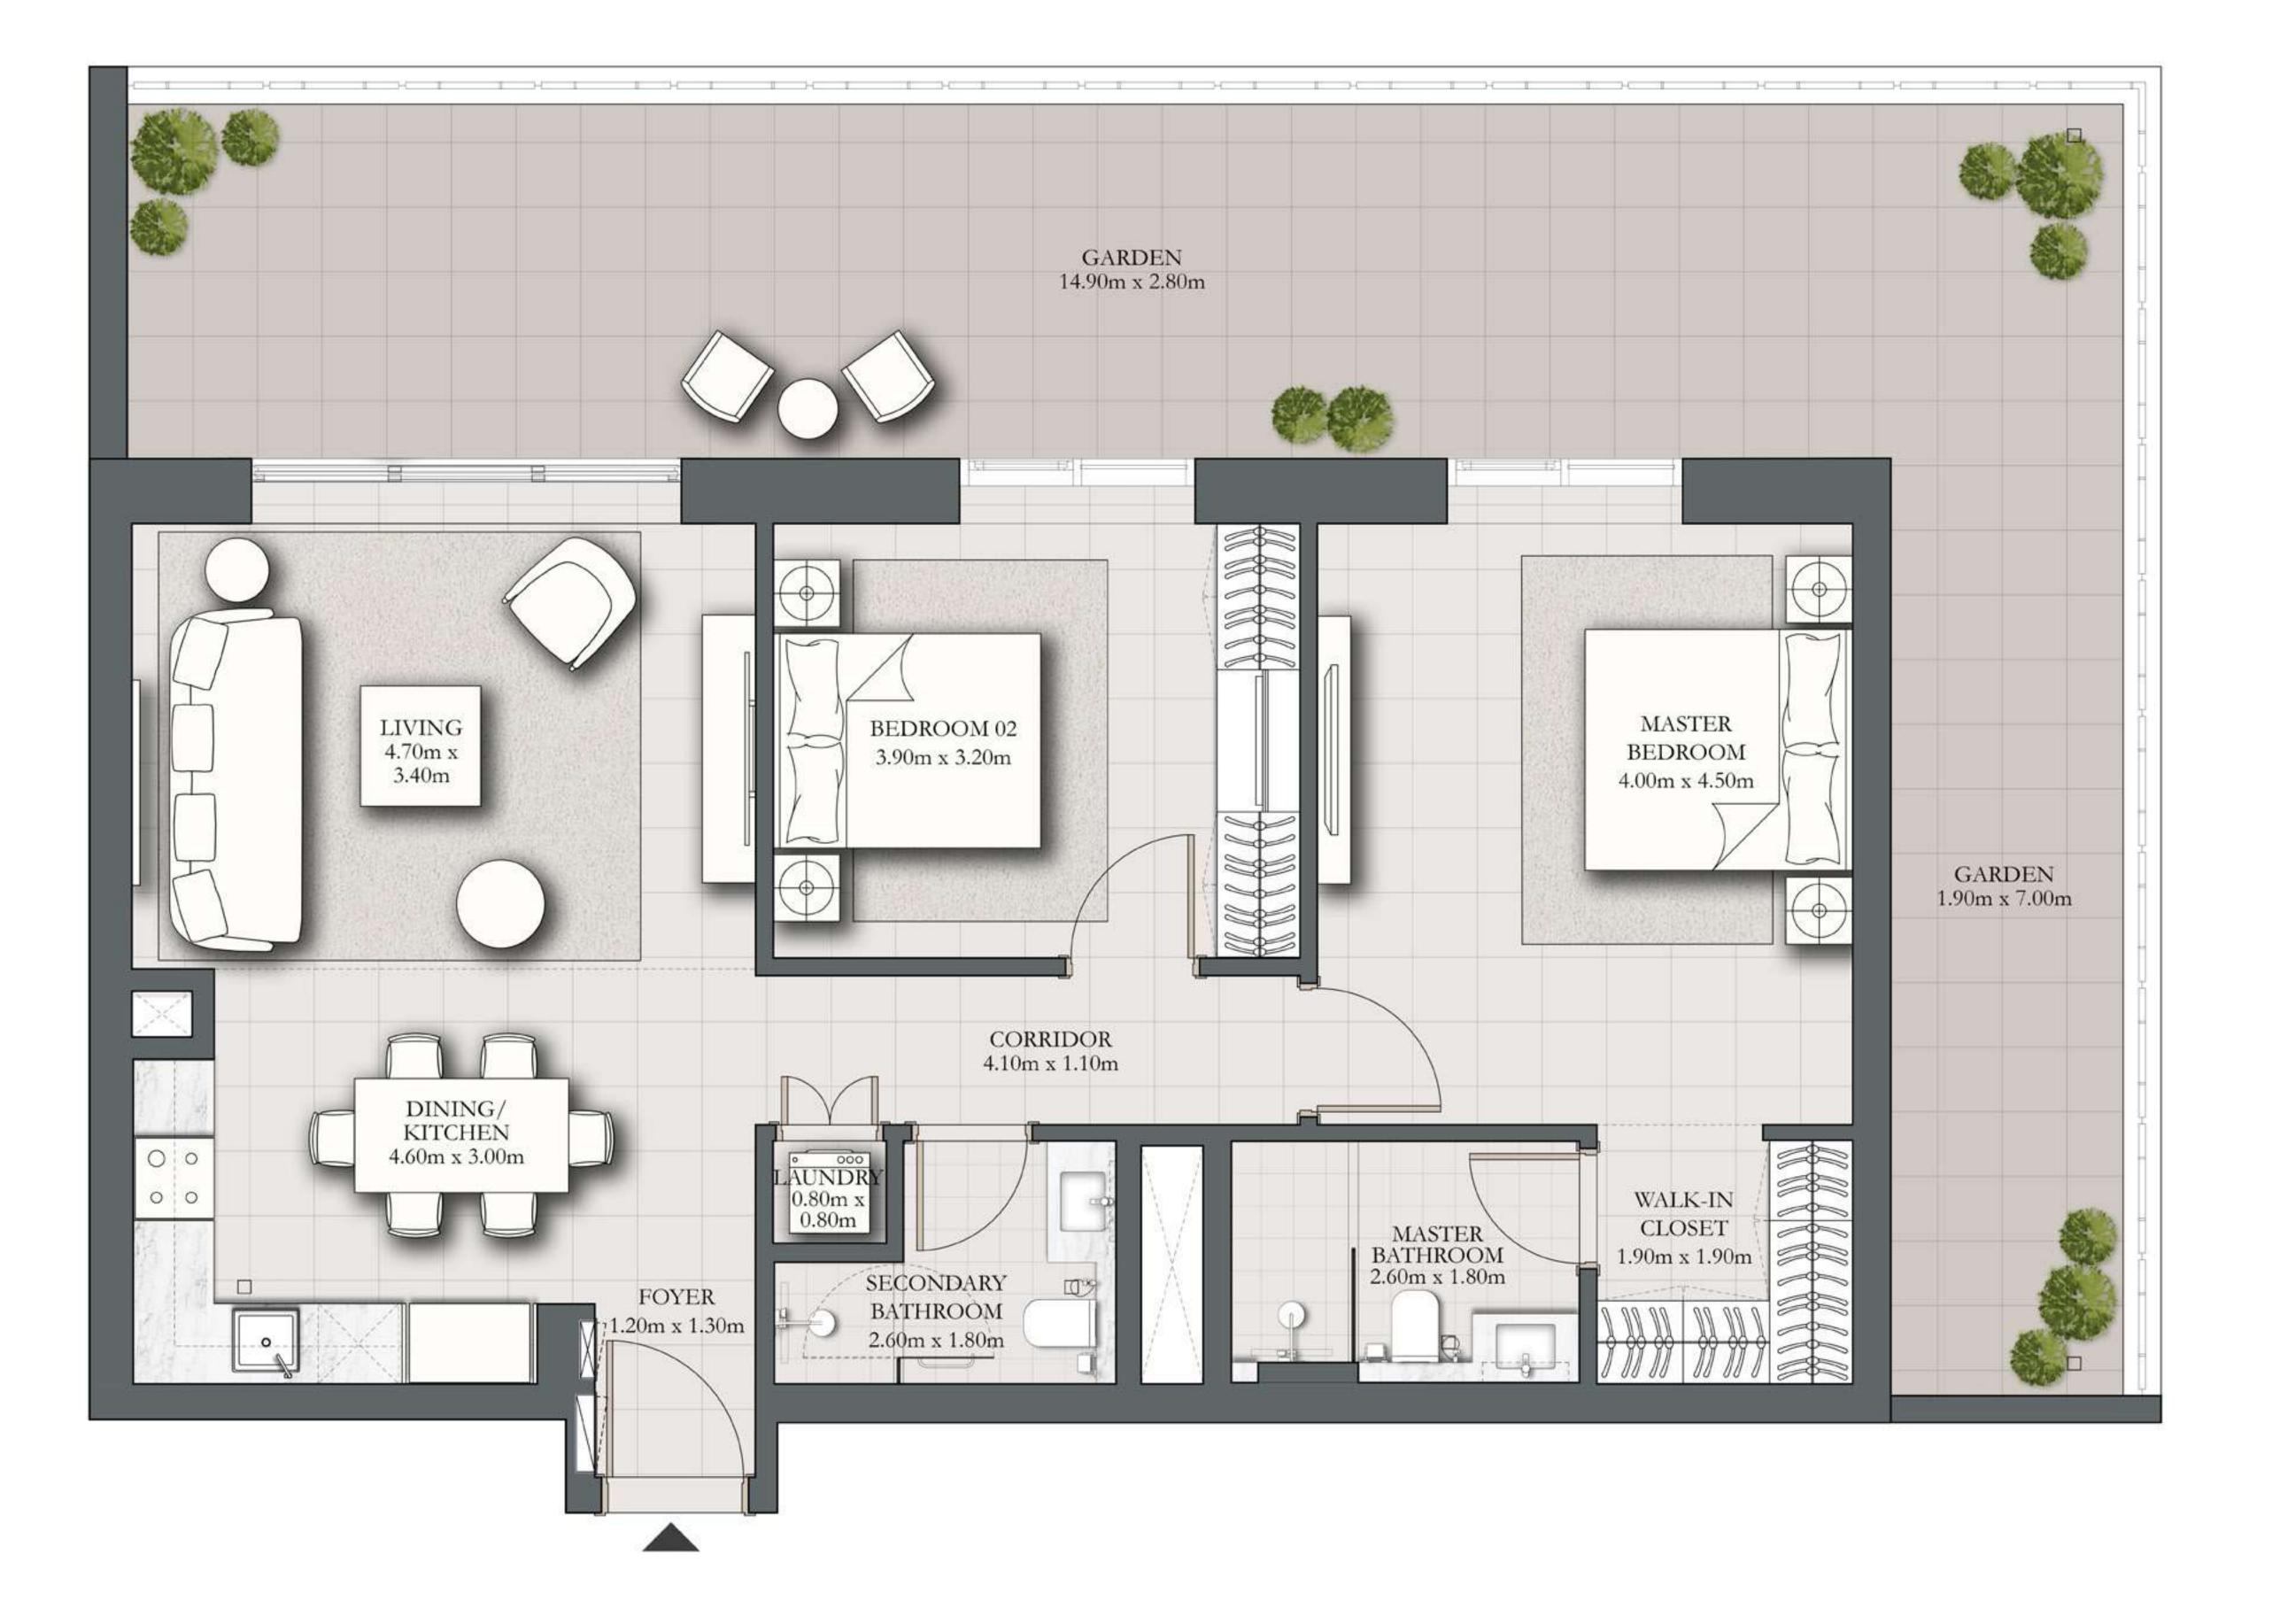

## 2 BEDROOM TYPE E1

BUILDING 2 GROUND LEVEL

965.74 SQ.FT. SUITE AREA BALCONY AREA 661.12 SQ.FT. TOTAL AREA 1626.86 SQ.FT.

KEY PLAN

7. The developer reserves the right to make revisions / alterations, at it's absolute discretion, without any liability whatsoever.

### UNIT G07

89.72 SQ.M.

61.42 SQ.M.

151.14 SQ.M.

KEY SECTION

DUBAI HILLS ESTATE