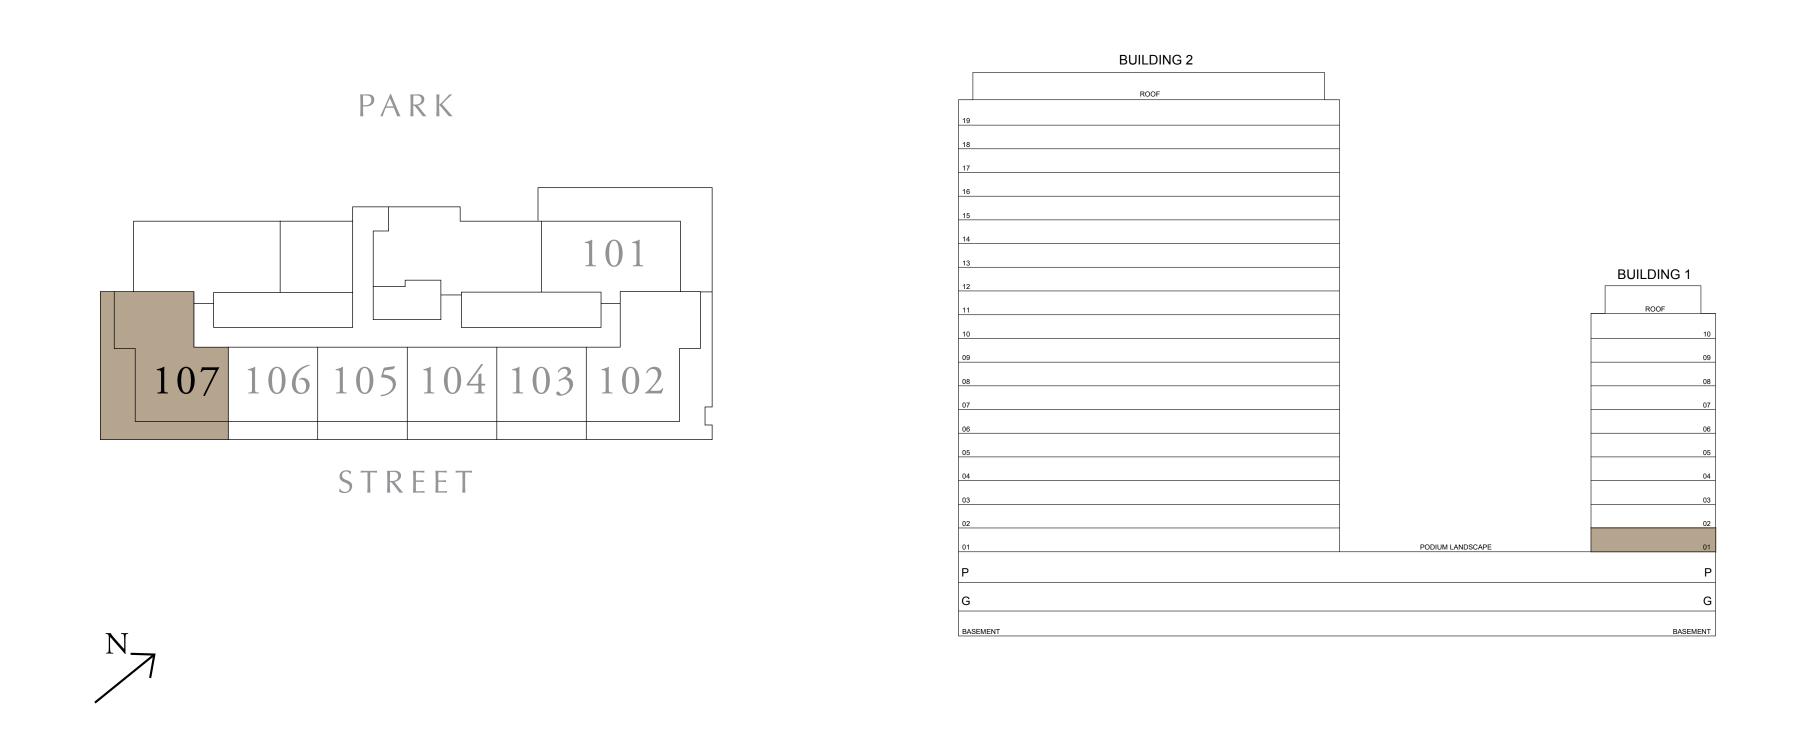

## 2 BEDROOM TYPE C1

BUILDING 1 LEVEL 01

SUITE AREA 984.36 SQ.FT. BALCONY AREA 584.48 SQ.FT.

TOTAL AREA 1568.84 SQ.FT.

KEY PLAN

7. The developer reserves the right to make revisions / alterations, at it's absolute discretion, without any liability whatsoever.

UNIT 107

91.45 SQ.M.

54.30 SQ.M.

145.75 SQ.M.

KEY SECTION

FLOOR PLAN 1. All dimensions are in imperial and metric, and measured from finish to finish at developer's absolute discretion. 4. Actual area may vary from the stated area. 5. Drawings not to scale. 6. All images used are for illustrative purposes only and do not represent the actual size, features, specifications, fittings, and furnishings.