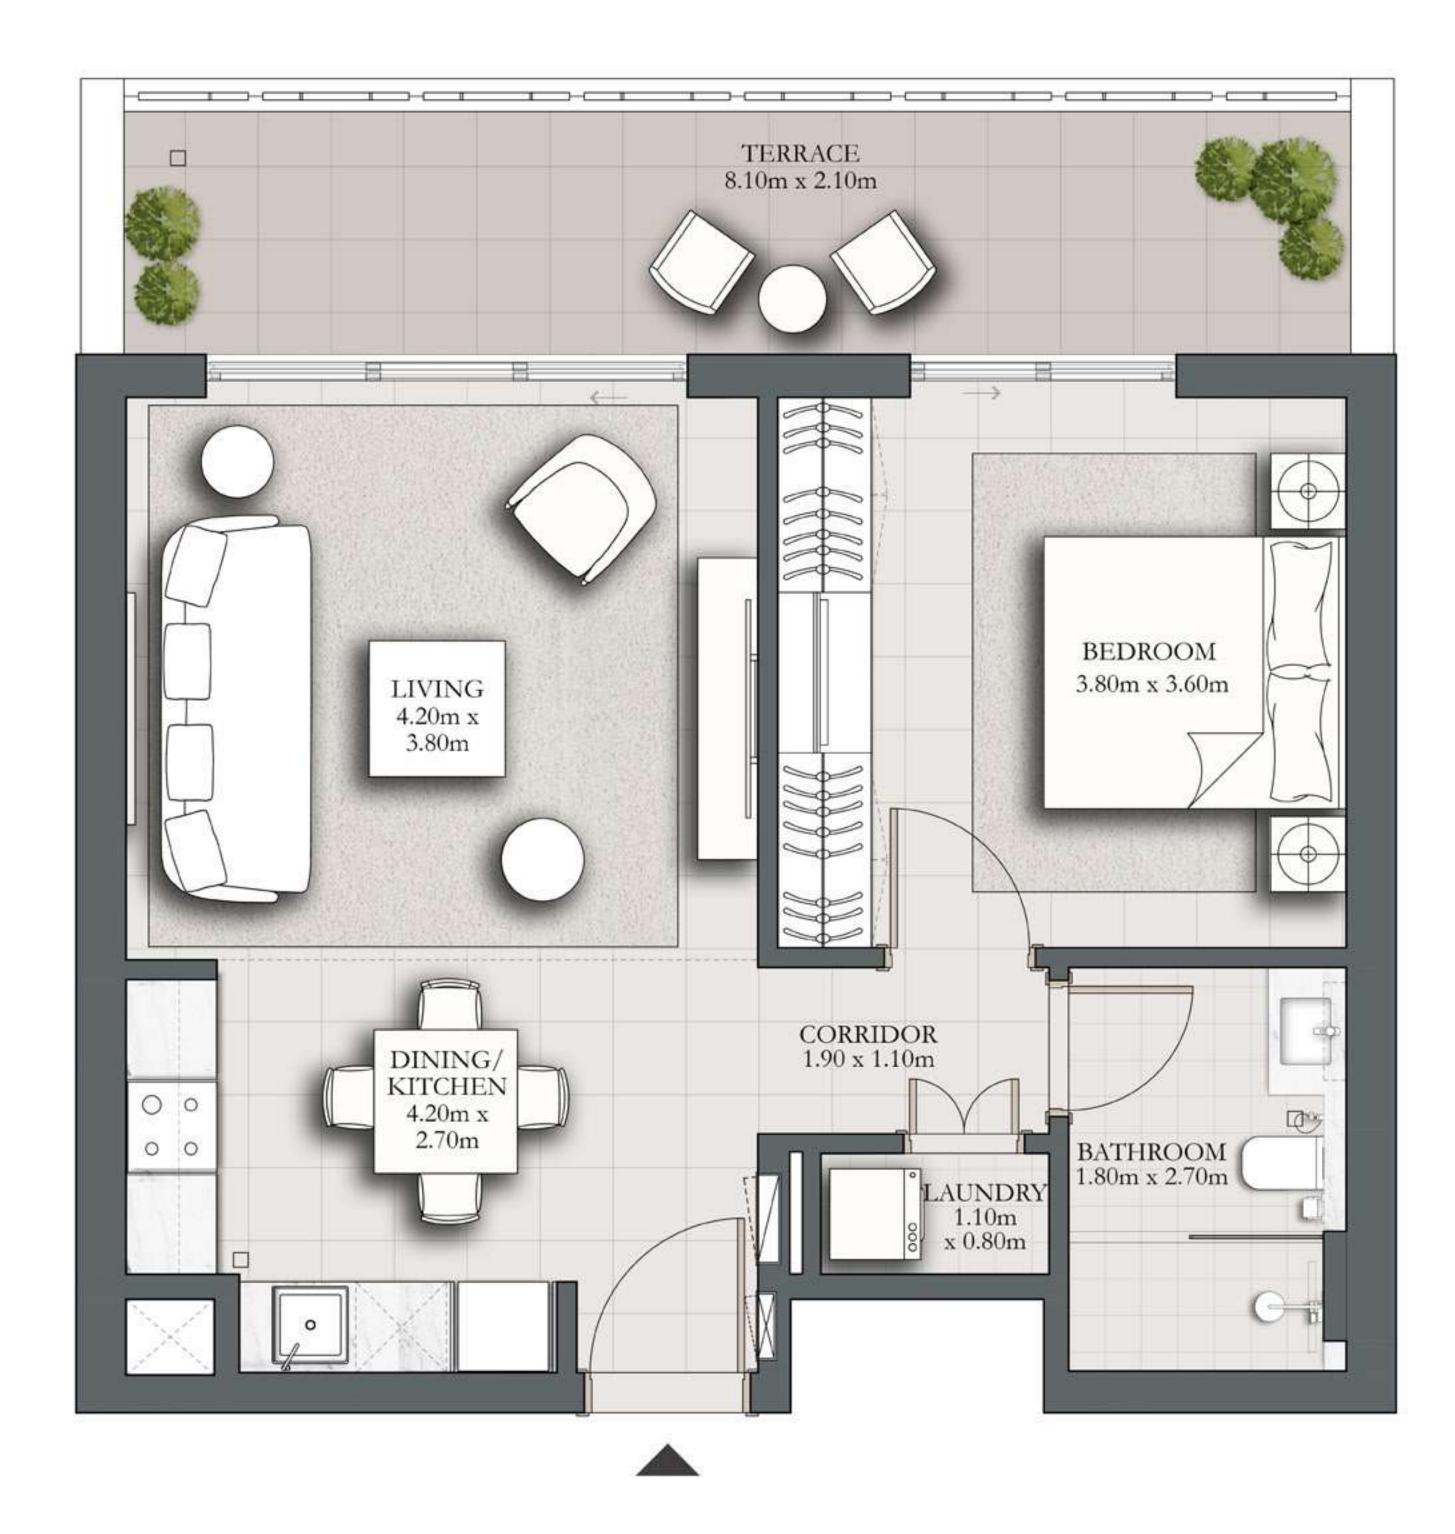

## 1 BEDROOM TYPE A3

BUILDING 1 LEVEL 01

SUITE AREA

BALCONY AREA

589.86 SQ.FT. 167.59 SQ.FT.

TOTAL AREA 757.46 SQ.FT.

KEY PLAN

7. The developer reserves the right to make revisions / alterations, at it's absolute discretion, without any liability whatsoever.

UNIT 103

54.80 SQ.M.

15.57 SQ.M.

70.37 SQ.M.

KEY SECTION

DUBAI HILLS ESTATE