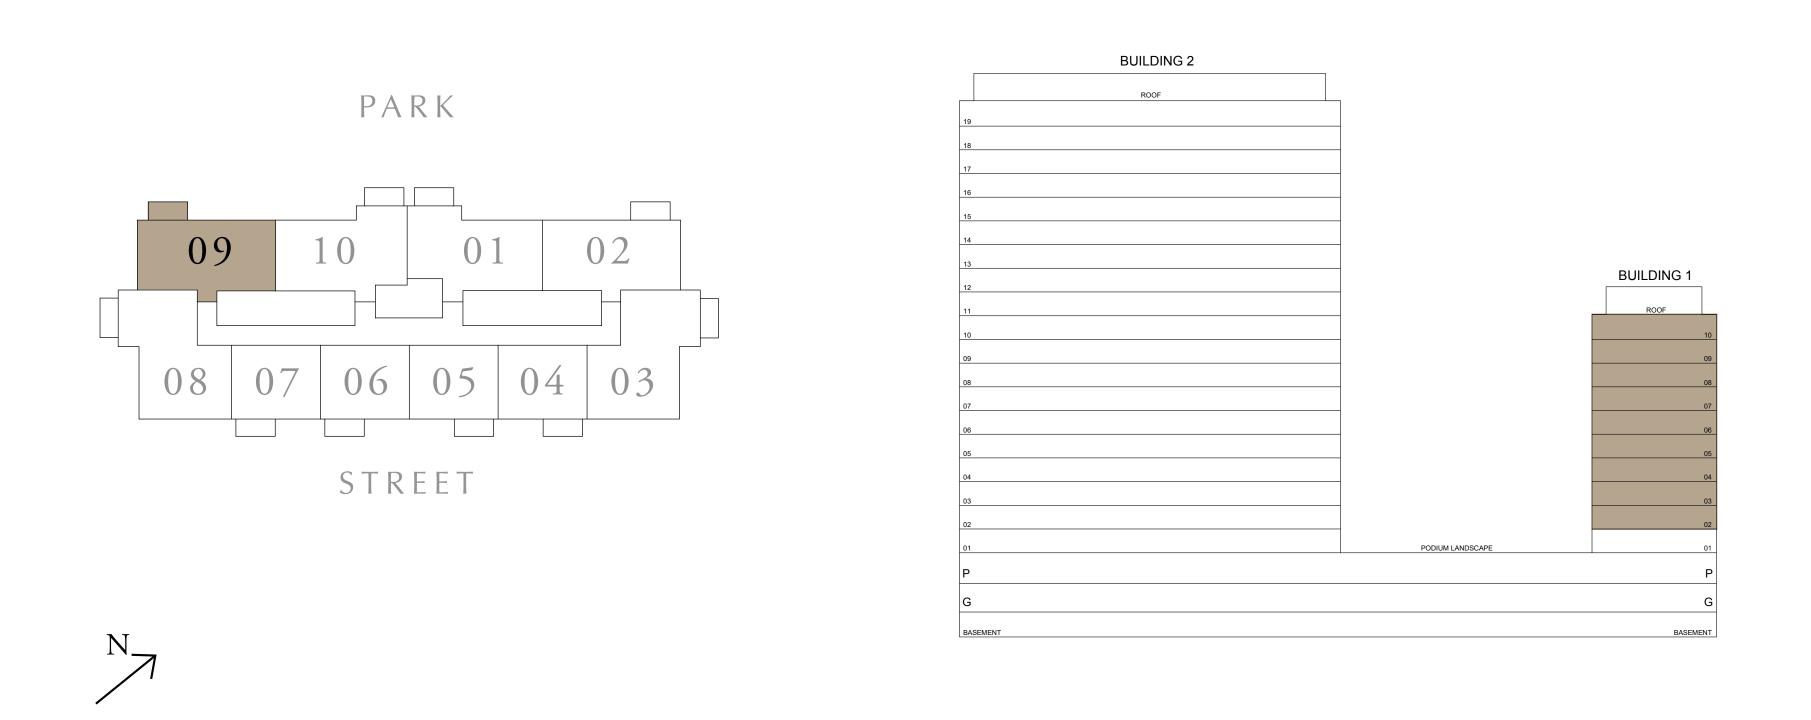

## 2 BEDROOM TYPE A

BUILDING 1 LEVELS 02-10

SUITE AREA

923.54 SQ.FT.

BALCONY AREA

992 SQ.FT.

68.46 SQ.FT.

TOTAL AREA

KEY PLAN

7. The developer reserves the right to make revisions / alterations, at it's absolute discretion, without any liability whatsoever.

UNIT 09

85.80 SQ.M.

6.36 SQ.M.

92.16 SQ.M.

KEY SECTION

FLOOR PLAN 1. All dimensions are in imperial and metric, and measured from finish to finish excluding construction tolerances. 2. All materials, dimensions, and drawings are approximate only. 3. Information is subject to change without notice, at developer's absolute discretion. 4. Actual area may vary from the stated area. 5. Drawings not to scale. 6. All images used are for illustrative purposes only and do not represent the actual size, features, specifications, fittings, and furnishings.