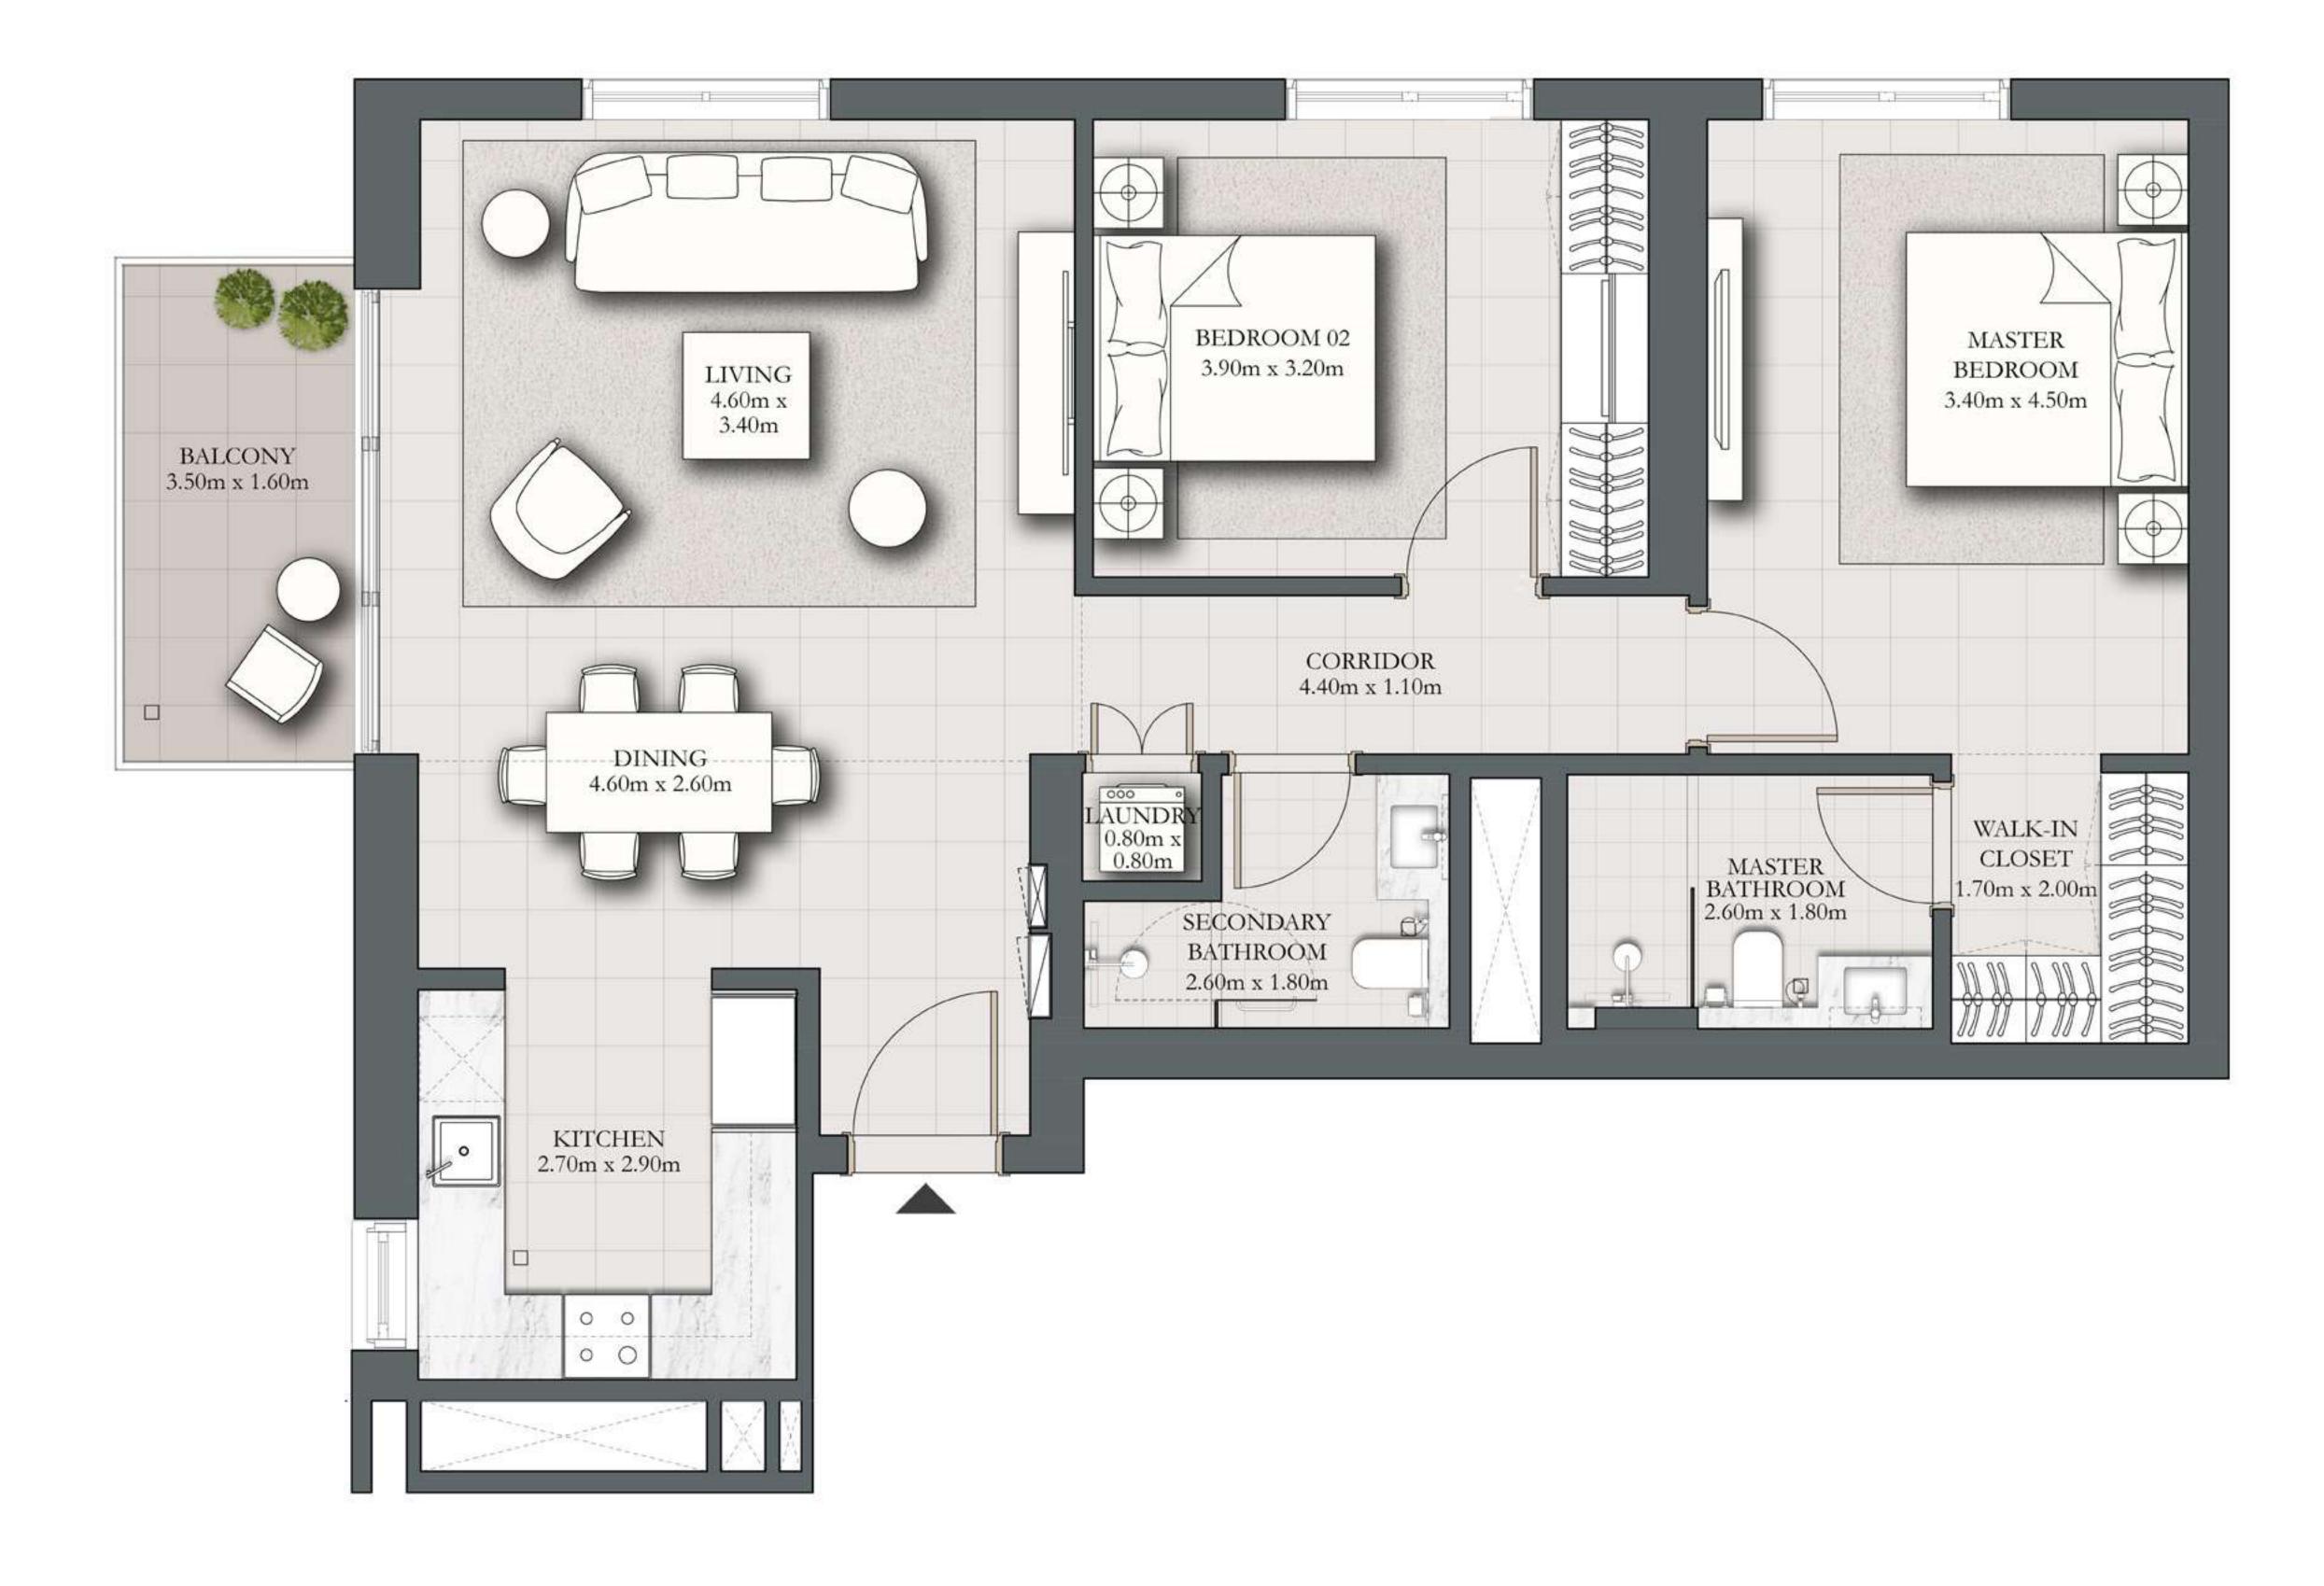

## 2 BEDROOM TYPE F

BUILDING 2 PODIUM LEVEL

SUITE AREA

1025.15 SQ.FT.

74.16 SQ.FT.

BALCONY AREA

TOTAL AREA

1099.32 SQ.FT.

KEY PLAN

FLOOR PLAN 1. All dimensions are in imperial and metric, and measured from finish to finish excluding construction tolerances. 2. All materials, dimensions, and drawings are approximate only. 3. Information is subject to change without notice, at developer's absolute discretion. 4. Actual area may vary from the stated area. 5. Drawings not to scale. 6. All images used are for illustrative purposes only and do not represent the actual size, features, specifications, fittings, and furnishings. 7. The developer reserves the right to make revisions / alterations, at it's absolute discretion, without any liability whatsoever.

UNIT P01

95.24 SQ.M.

6.89 SQ.M.

102.13 SQ.M.

DUBAI HILLS ESTATE