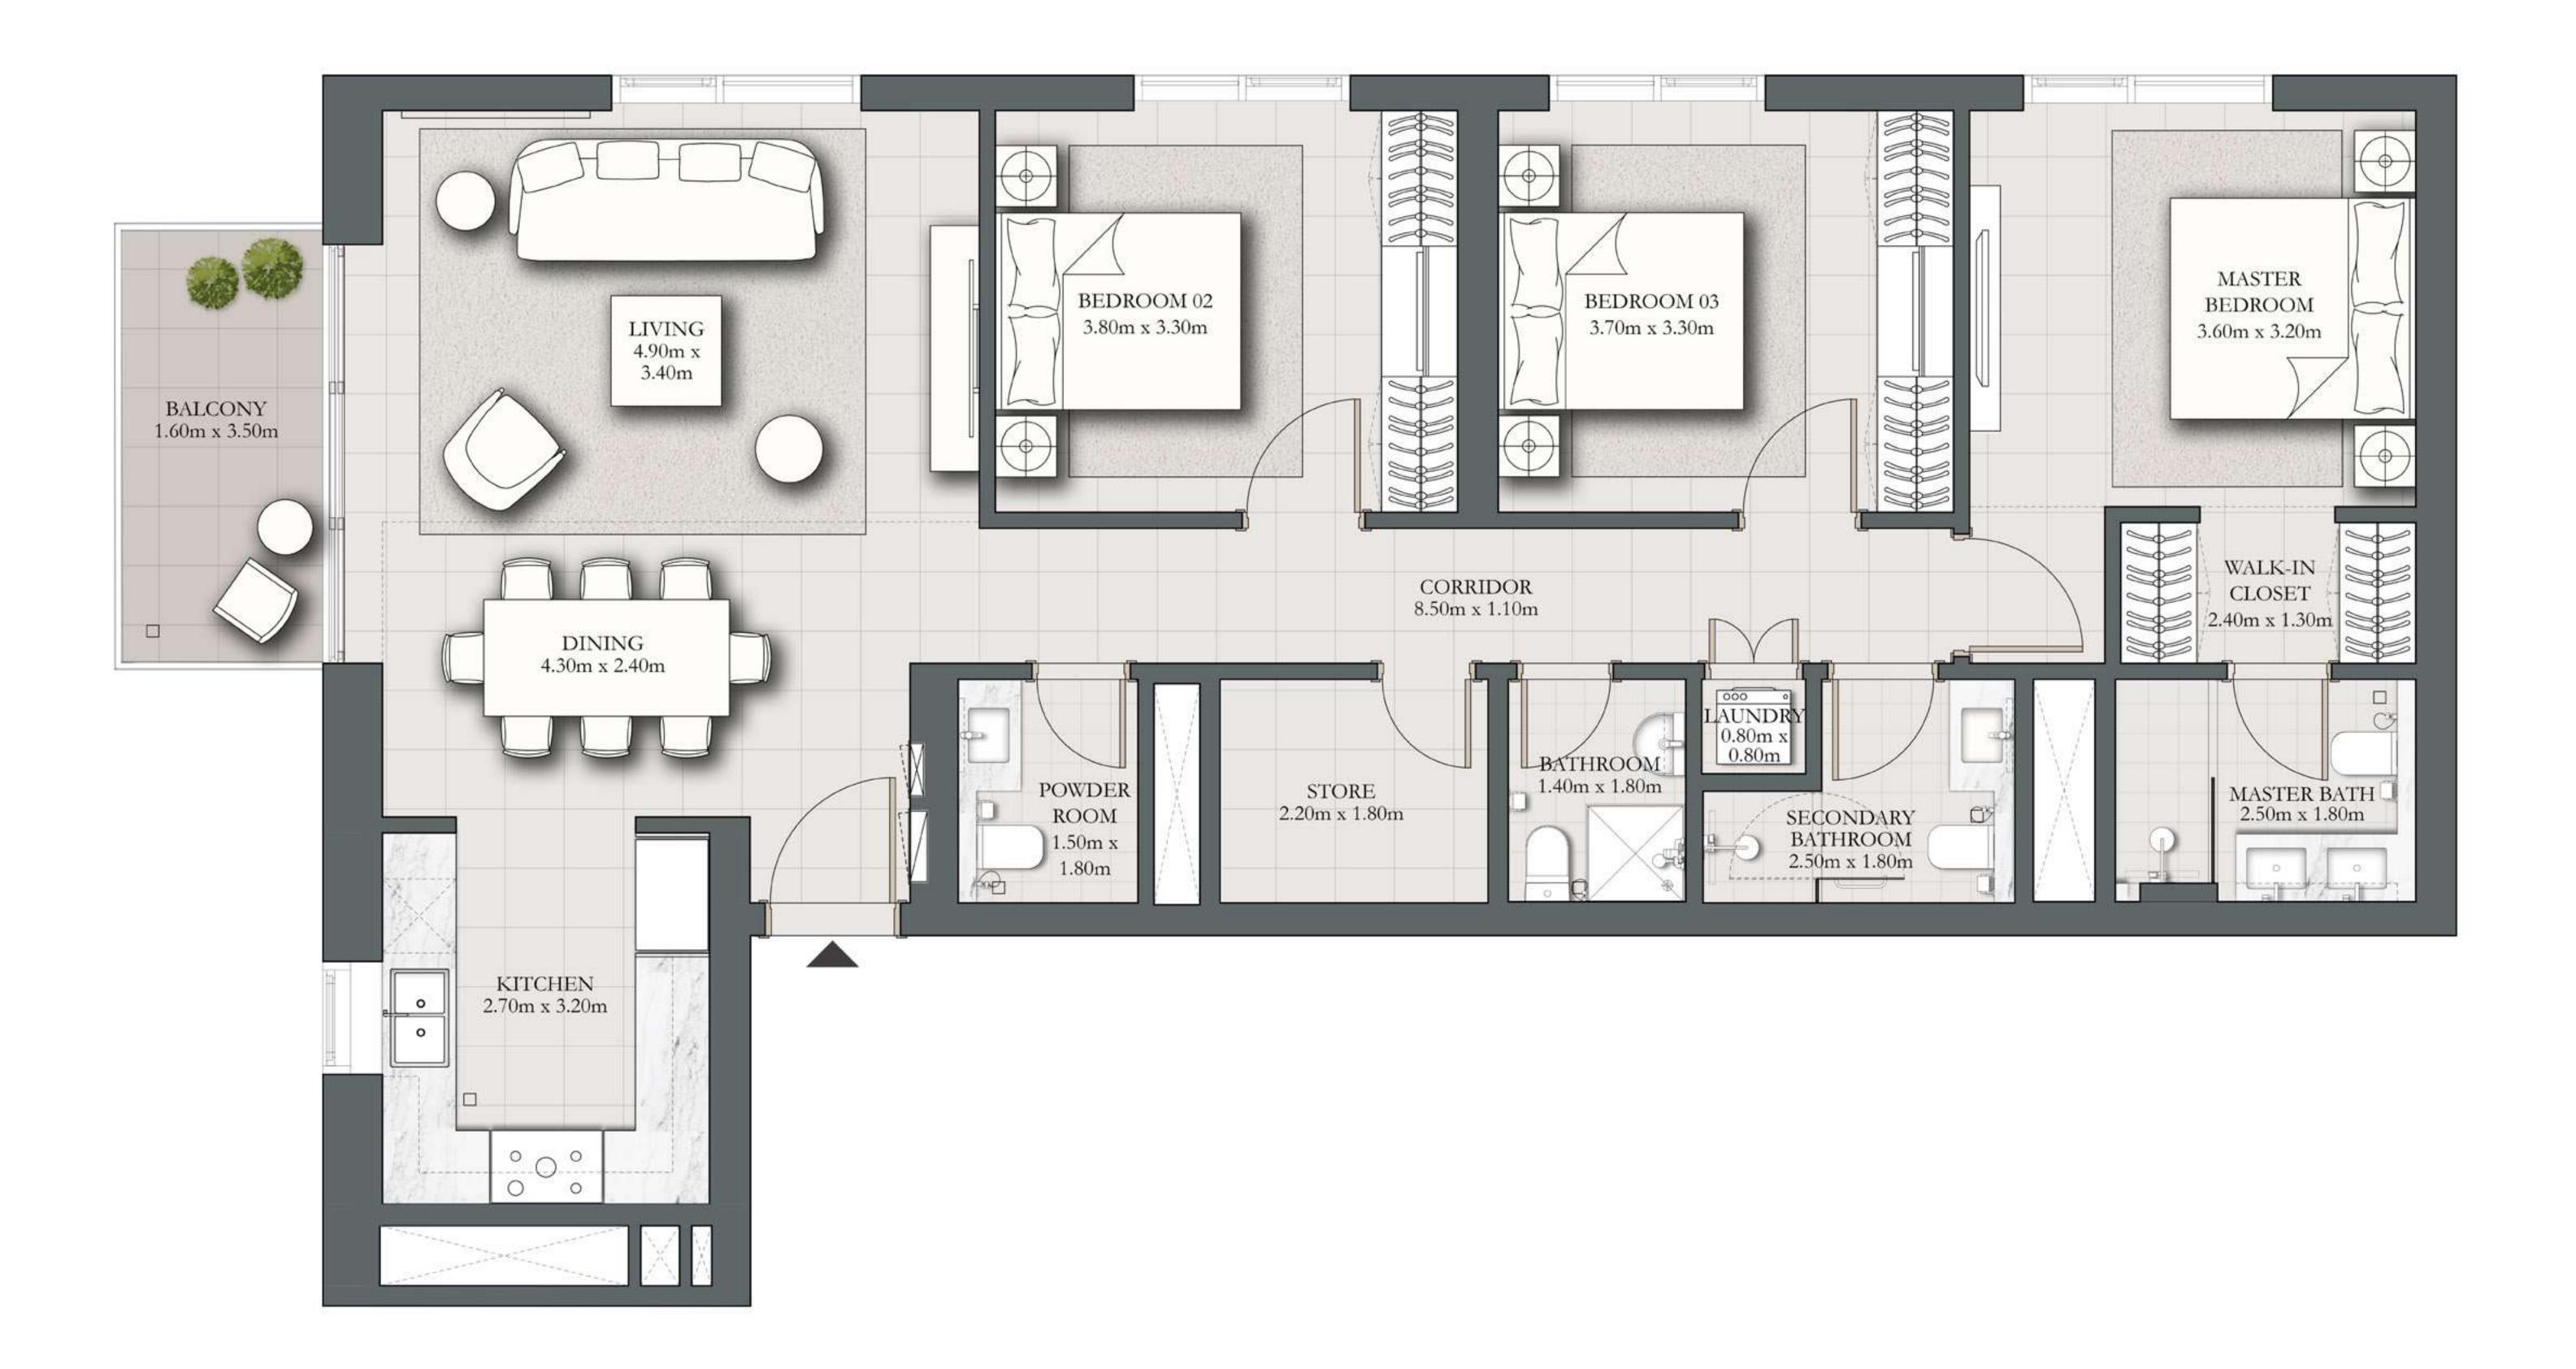

## 2 BEDROOM TYPE B

BUILDING 2 LEVELS 02-19

SUITE AREA

943.56 SQ.FT.

68.24 SQ.FT.

BALCONY AREA

TOTAL AREA

1011.81 SQ.FT.

### UNIT 01

87.66 SQ.M.

6.34 SQ.M.

94 SQ.M.

### KEY SECTION