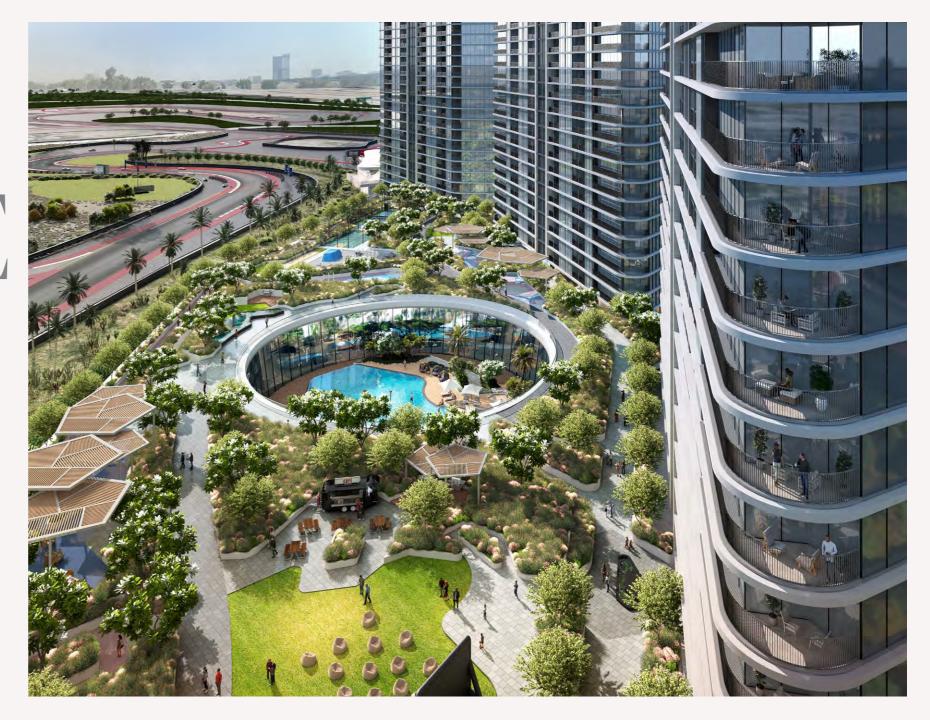

## At Sobha Solis, your like-minded neighbours quickly turn into friends, becoming an integral part of your daily life. Enjoy a variety of vibrant shared spaces, including cozy seating courts, an outdoor cinema, a kids' pool and play area, co-working stations, and a dog park for your furry friends.

## CURATED Picture yourself under the stars, taking a refreshing dip in the leisure pool or powering through an invigorating swim in the lap pool. For those seeking interactive thrills, our indoor FOREVERY gaming lounge as part of the kids play area transport you to new worlds. PASSION Unwind with a variety of tailored entertainment options.

### MASTER PLAN