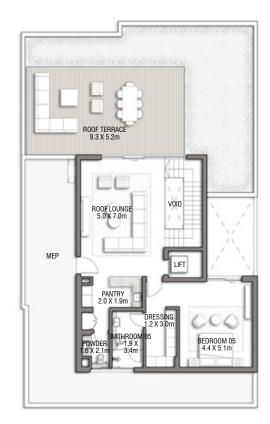

GROUND FLOOR

SECOND FLOOR

FIRST FLOOR

BEACH VILLAS COLLECTION

VILLA

### BLUE HORIZON

G + 2

### 6 BEDROOMS + FAMILY ROOM + ROOF LOUNGE AND TERRACE

| FLOOR TYPE                       | SQ. M.  | SQ. FT.  |
|----------------------------------|---------|----------|
| Ground Floor                     | 206.43  | 2,221.99 |
| Balcony / Terrace / Porch-GF     | 4.08    | 43.92    |
| First Floor Area                 | 243.72  | 2,623.38 |
| Balcony / Terrace - First Floor  | 17.59   | 189.34   |
| Second Floor Area                | 116.31  | 1,251.95 |
| Balcony / Terrace - Second Floor | 50.52   | 543.79   |
| Garage - Covered                 | 40.26   | 433.36   |
| TOTAL BUILT-UP AREA              | 678.91  | 7,307.73 |
|                                  | A MARIN | The said |
| Garage with Pergola              | 0.0     | 0.0      |
| TOTAL AREA                       | 678.91  | 7,307.73 |