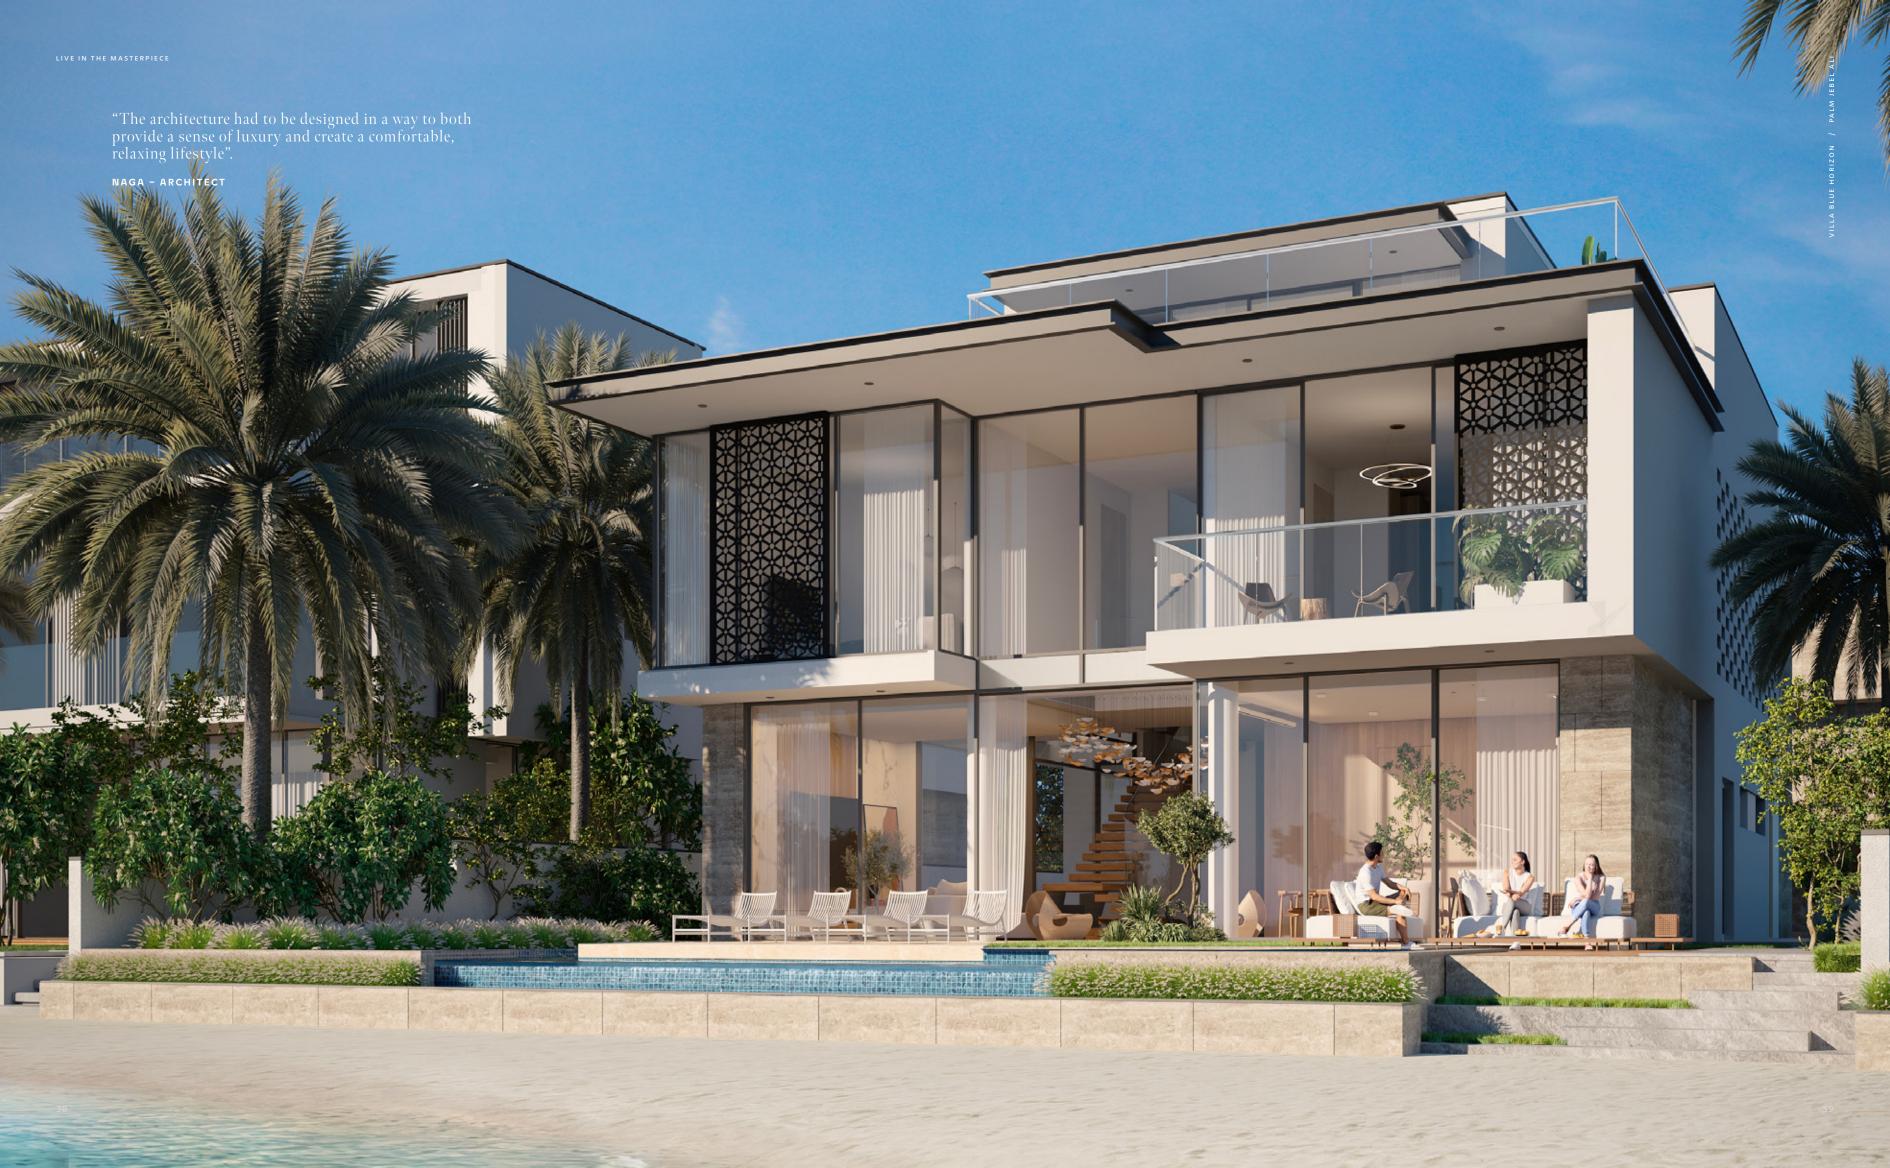

# B L U E H O R I Z O N

Six-Bedroom Property

"You would be greeted by the beach every morning, and that by itself is a great motivation to start your day."

NAGA - ARCHITECT

\_\_\_\_\_ VILLA BLUE HORIZON

# A BRIGHT BEACHFRONT HAVEN

A CALMING HOME BY THE WATER,
EMBELLISHED WITH STATEMENT DETAILS.

A unique layout that includes a dramatic feature staircase.

Staring at a blue horizon every day means embracing a calm and sensory way of life. Looking through the floor–to–ceiling windows, you can experience the elements around you coming together in perfect harmony. Looking out at the waterfront through special arabesque screens is enough to feel the blue embrace of the sky and the water. To be part of something infinite.

THE DESIGN INCORPORATES MORE TRADITIONAL ELEMENTS, SUCH AS MASHRABIYA-INSPIRED, ARABESQUE SCREENS PAIRED WITH EXTENSIVE FLOOR-TO-CEILING GLAZING.

In this bright, blissful home, a variety of luxurious textures and finishes come together.