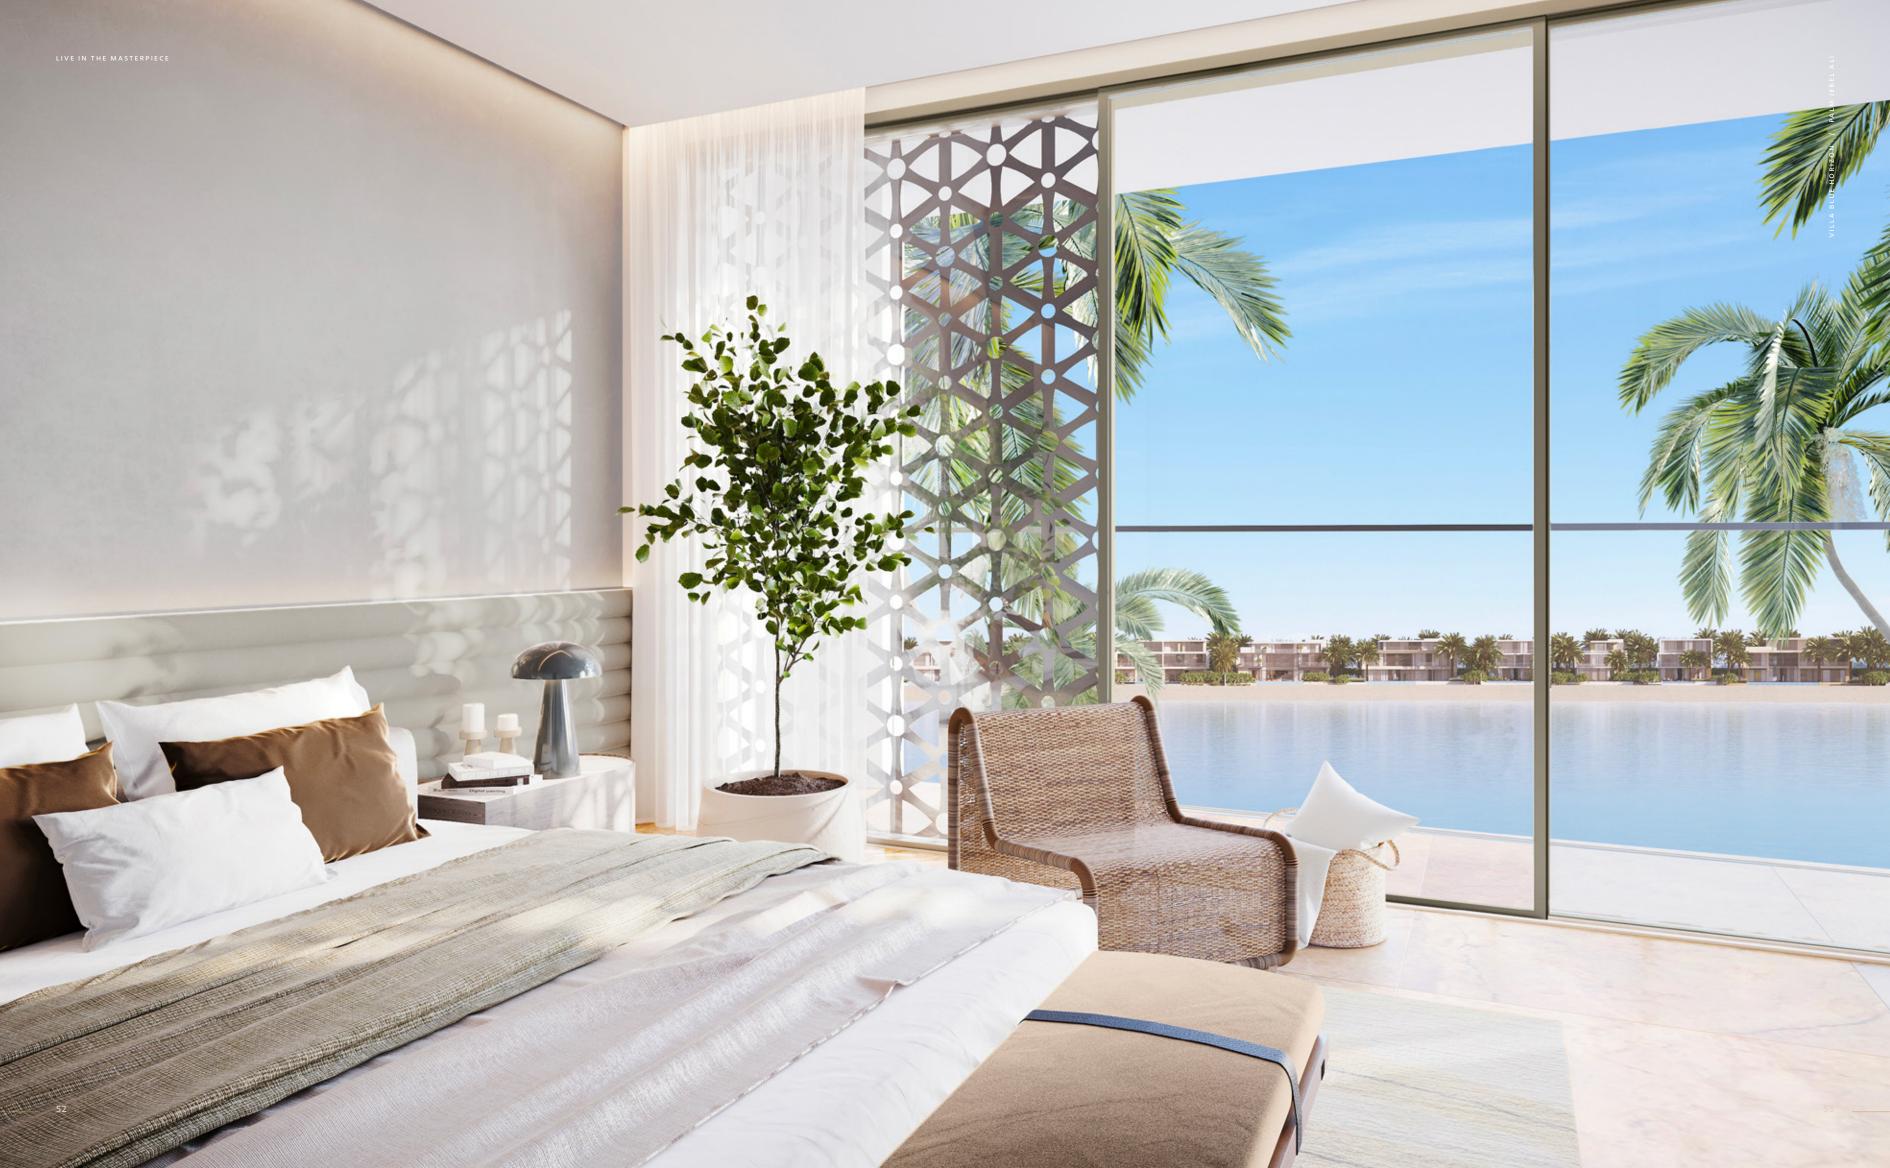

# A BRIGHT BEACHFRONT HAVEN

A CALMING HOME BY THE WATER,
EMBELLISHED WITH STATEMENT DETAILS.

A unique layout that includes a dramatic feature staircase.

Staring at a blue horizon every day means embracing a calm and sensory way of life. Looking through the floor–to–ceiling windows, you can experience the elements around you coming together in perfect harmony. Looking out at the waterfront through special arabesque screens is enough to feel the blue embrace of the sky and the water. To be part of something infinite.

THE DESIGN INCORPORATES MORE TRADITIONAL ELEMENTS, SUCH AS MASHRABIYA-INSPIRED, ARABESQUE SCREENS PAIRED WITH EXTENSIVE FLOOR-TO-CEILING GLAZING.

In this bright, blissful home, a variety of luxurious textures and finishes come together.