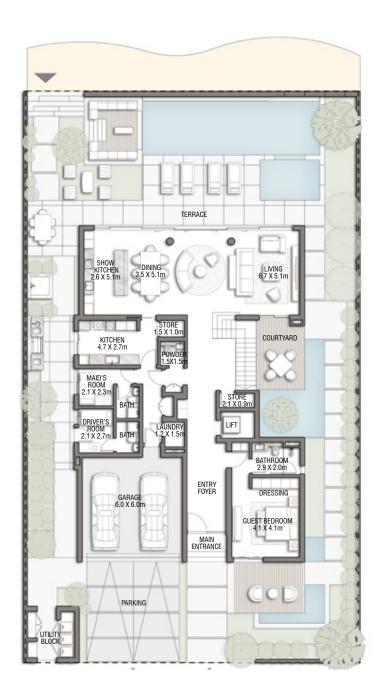

GROUND FLOOR

SECOND FLOOR

FIRST FLOOR

BEACH VILLAS COLLECTION

VILLA

### BLUE HORIZON

G + 2

### 6 BEDROOMS + FAMILY ROOM + ROOF LOUNGE AND TERRACE

| FLOOR TYPE                       | SQ. M.  | SQ. FT.  |
|----------------------------------|---------|----------|
| Ground Floor                     | 206.43  | 2,221.99 |
| Balcony / Terrace / Porch-GF     | 4.08    | 43.92    |
| First Floor Area                 | 243.72  | 2,623.38 |
| Balcony / Terrace - First Floor  | 17.59   | 189.34   |
| Second Floor Area                | 116.31  | 1,251.95 |
| Balcony / Terrace - Second Floor | 50.52   | 543.79   |
| Garage - Covered                 | 40.26   | 433.36   |
| TOTAL BUILT-UP AREA              | 678.91  | 7,307.73 |
|                                  | A MARIN | The said |
| Garage with Pergola              | 0.0     | 0.0      |
| TOTAL AREA                       | 678.91  | 7,307.73 |