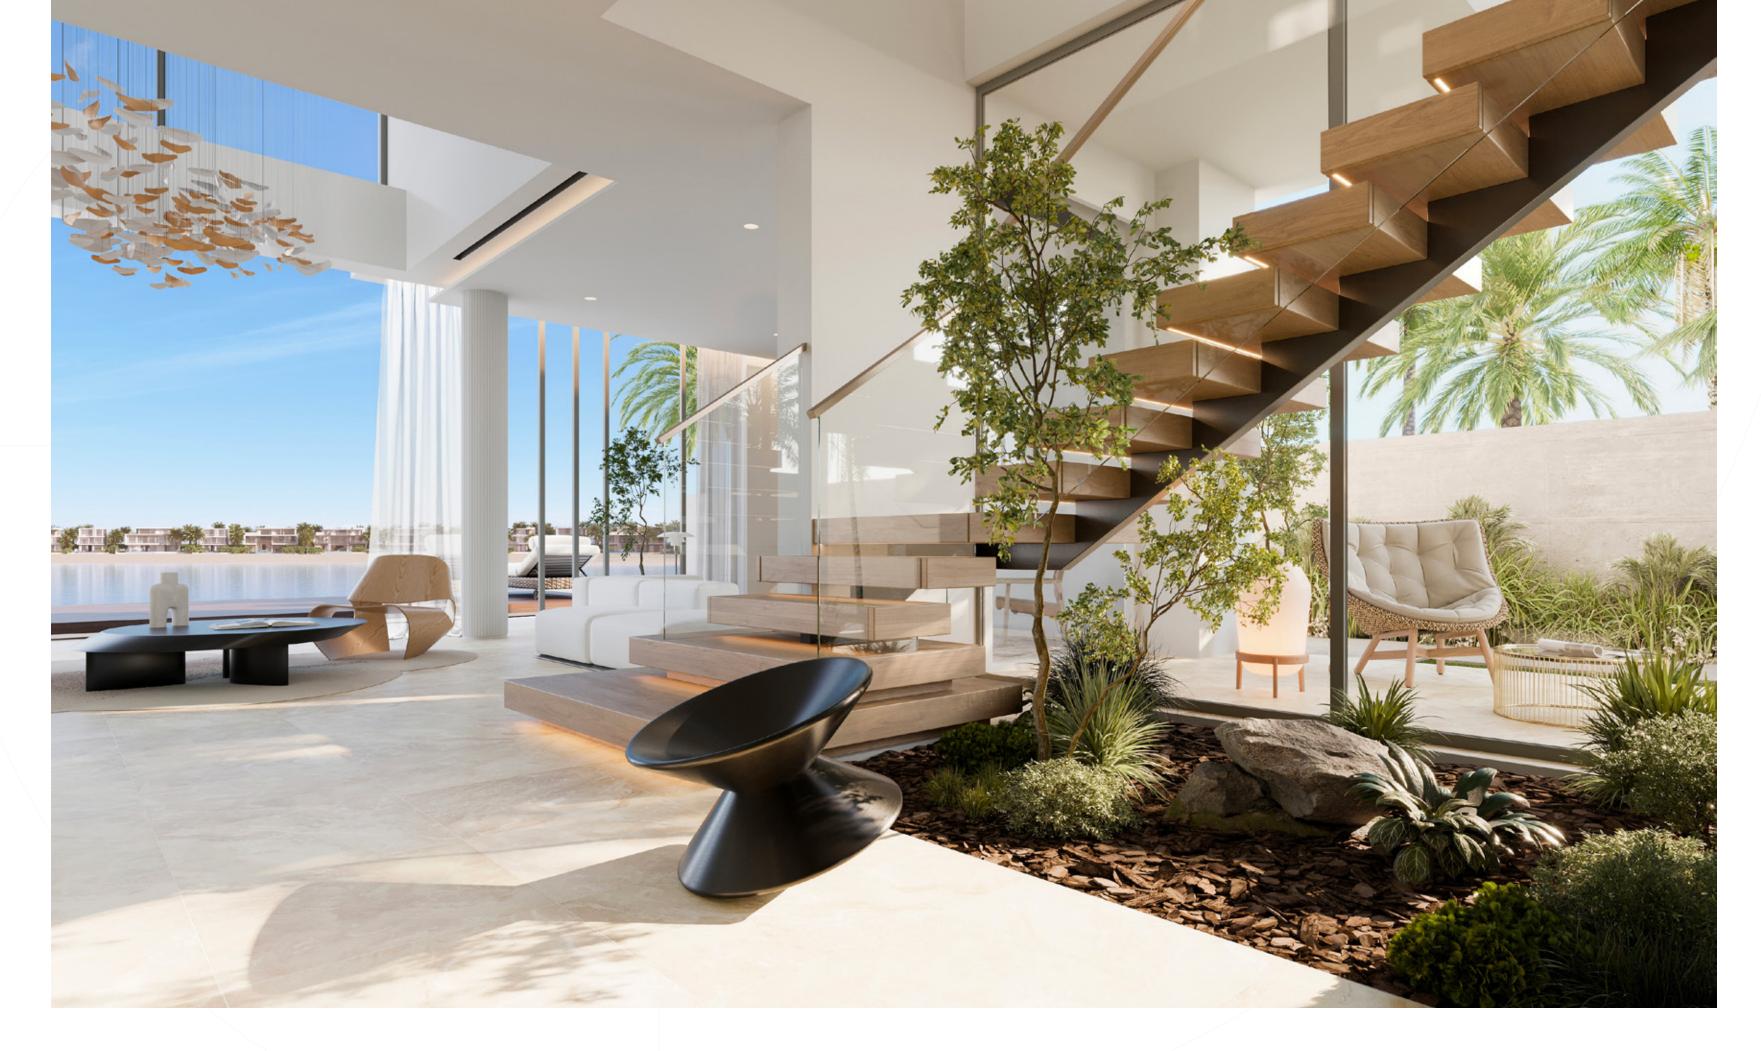

# A BRIGHT BEACHFRONT HAVEN

A CALMING HOME BY THE WATER,
EMBELLISHED WITH STATEMENT DETAILS.

A unique layout that includes a dramatic feature staircase.

Staring at a blue horizon every day means embracing a calm and sensory way of life. Looking through the floor–to–ceiling windows, you can experience the elements around you coming together in perfect harmony. Looking out at the waterfront through special arabesque screens is enough to feel the blue embrace of the sky and the water. To be part of something infinite.

FROM THE FLOATING FEATURE STAIRCASE OVERLOOKING THE PRIVATE SIDE COURTYARD, YOU WILL BE ABLE TO OBSERVE THE SEA AS IF FROM THE DECK OF YOUR SHIP.

Each space has been designed to enhance your daily life. Delicate details and fine finishes complete this magnificent home.