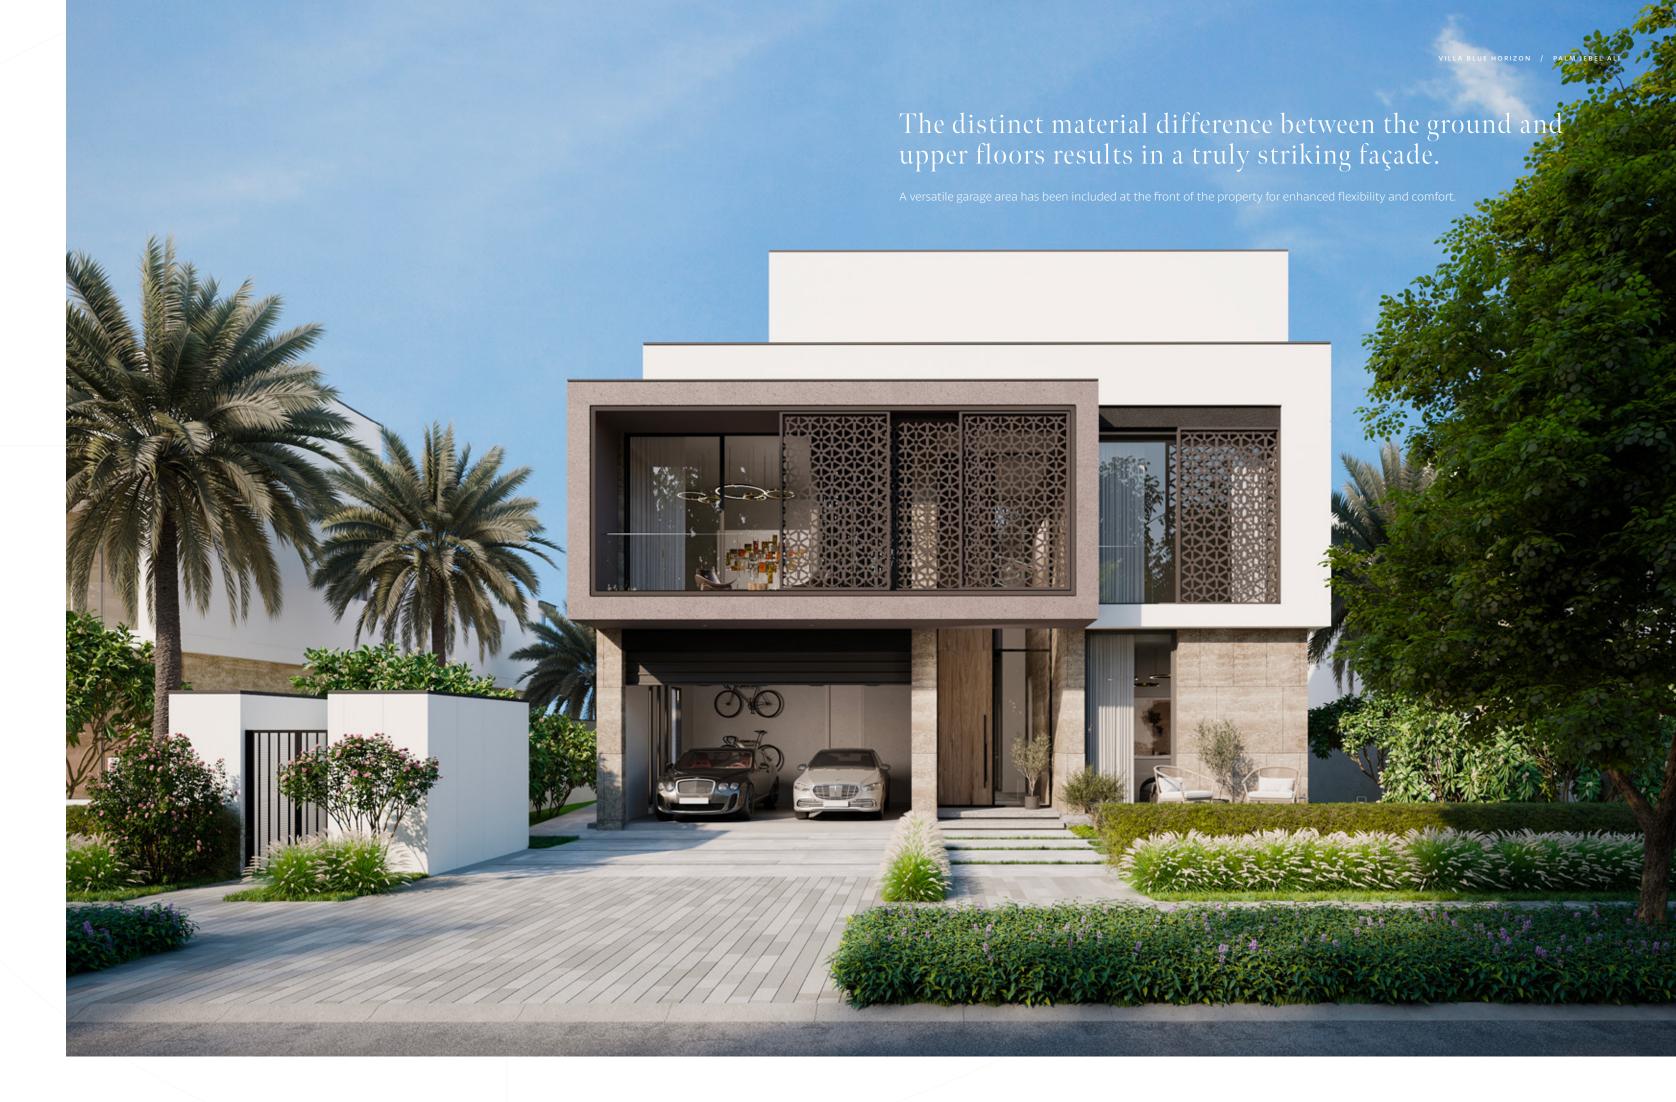

# A BRIGHT BEACHFRONT HAVEN

A CALMING HOME BY THE WATER,
EMBELLISHED WITH STATEMENT DETAILS.

A unique layout that includes a dramatic feature staircase.

Staring at a blue horizon every day means embracing a calm and sensory way of life. Looking through the floor–to–ceiling windows, you can experience the elements around you coming together in perfect harmony. Looking out at the waterfront through special arabesque screens is enough to feel the blue embrace of the sky and the water. To be part of something infinite.

THE DESIGN INCORPORATES MORE TRADITIONAL ELEMENTS, SUCH AS MASHRABIYA-INSPIRED, ARABESQUE SCREENS PAIRED WITH EXTENSIVE FLOOR-TO-CEILING GLAZING.

In this bright, blissful home, a variety of luxurious textures and finishes come together.