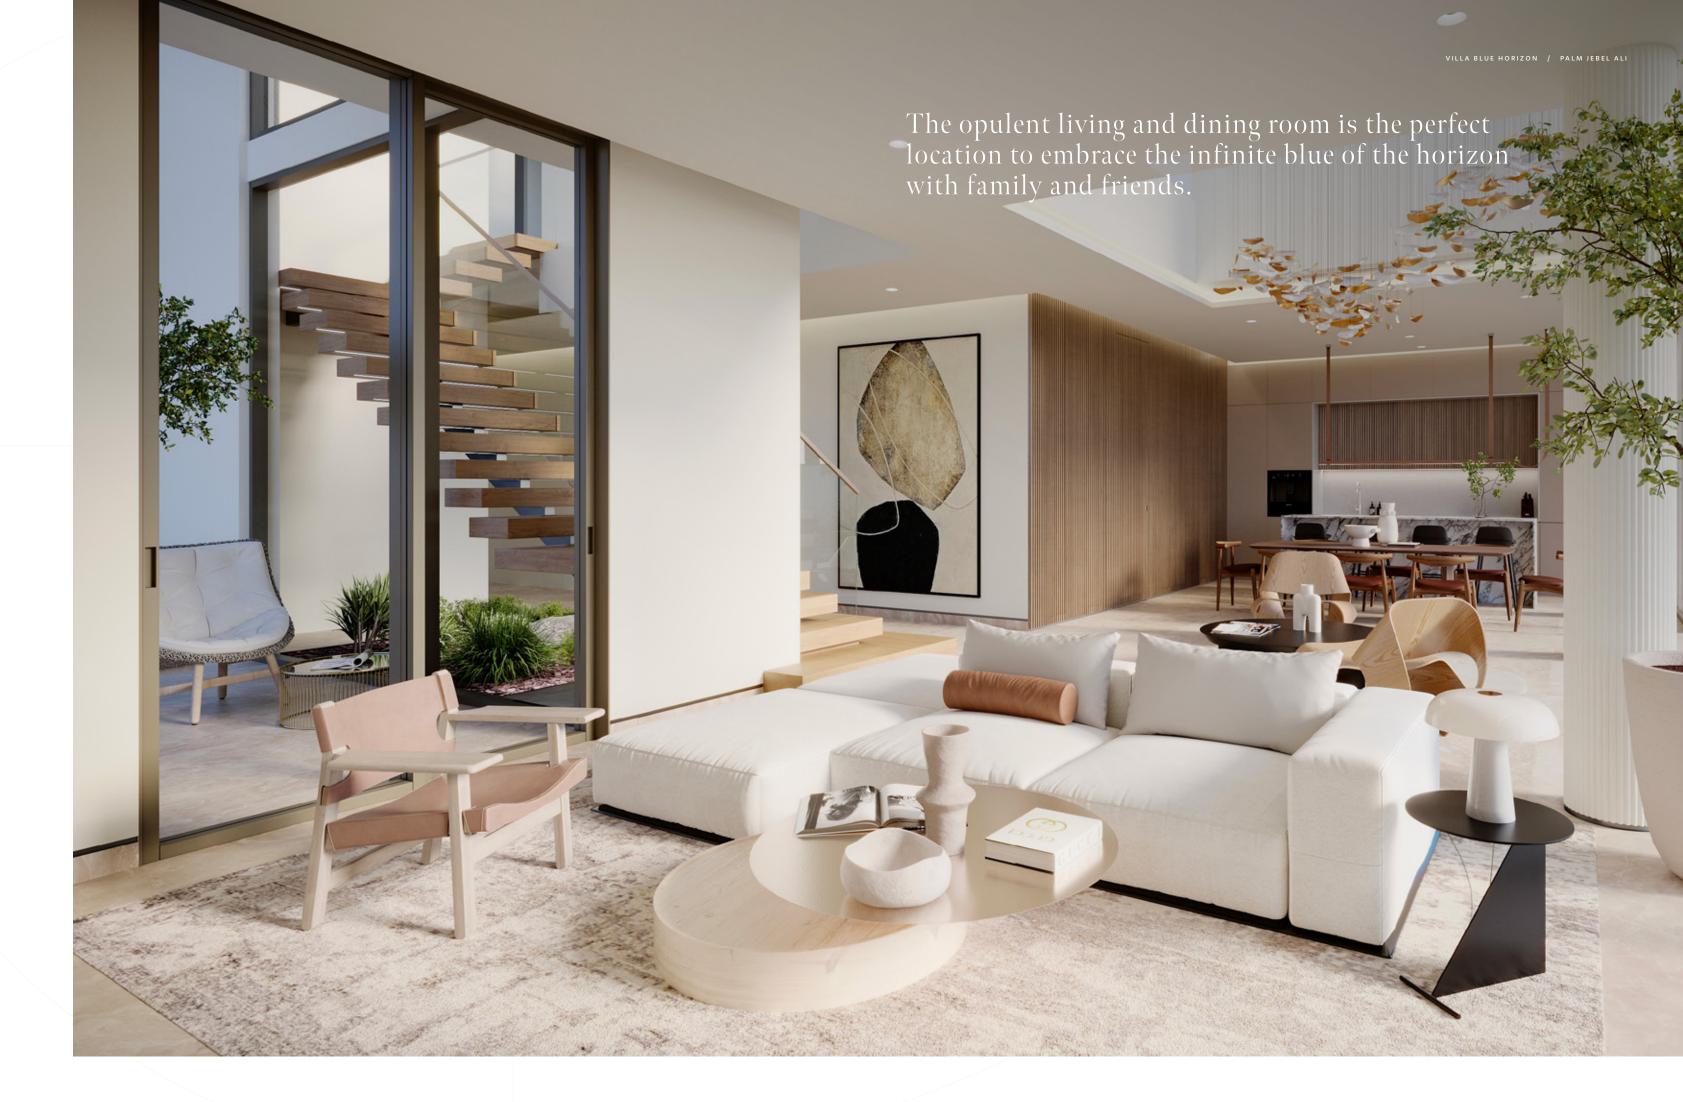

# A BRIGHT BEACHFRONT HAVEN

A CALMING HOME BY THE WATER,
EMBELLISHED WITH STATEMENT DETAILS.

A unique layout that includes a dramatic feature staircase.

Staring at a blue horizon every day means embracing a calm and sensory way of life. Looking through the floor–to–ceiling windows, you can experience the elements around you coming together in perfect harmony. Looking out at the waterfront through special arabesque screens is enough to feel the blue embrace of the sky and the water. To be part of something infinite.

#### A CONTEMPORARY BEACHSIDE ATMOSPHERE.

This property seamlessly blends comfort and luxury. With stunning, open–plan living, a dining room framed by floor–to–ceiling windows, a private family lounge on the first floor, and a flexible rooftop terrace, this home offers an abundance of comfortable lounge spaces that are complemented by statement design details, sea views and an abundance of outdoor spaces.

A HARMONIOUS ENVIRONMENT.

As you enter this spectacular home, enjoy a framed view of the seafront beyond. This home makes the most of its spectacular setting, creating an inviting and uplifting atmosphere with natural influences throughout.