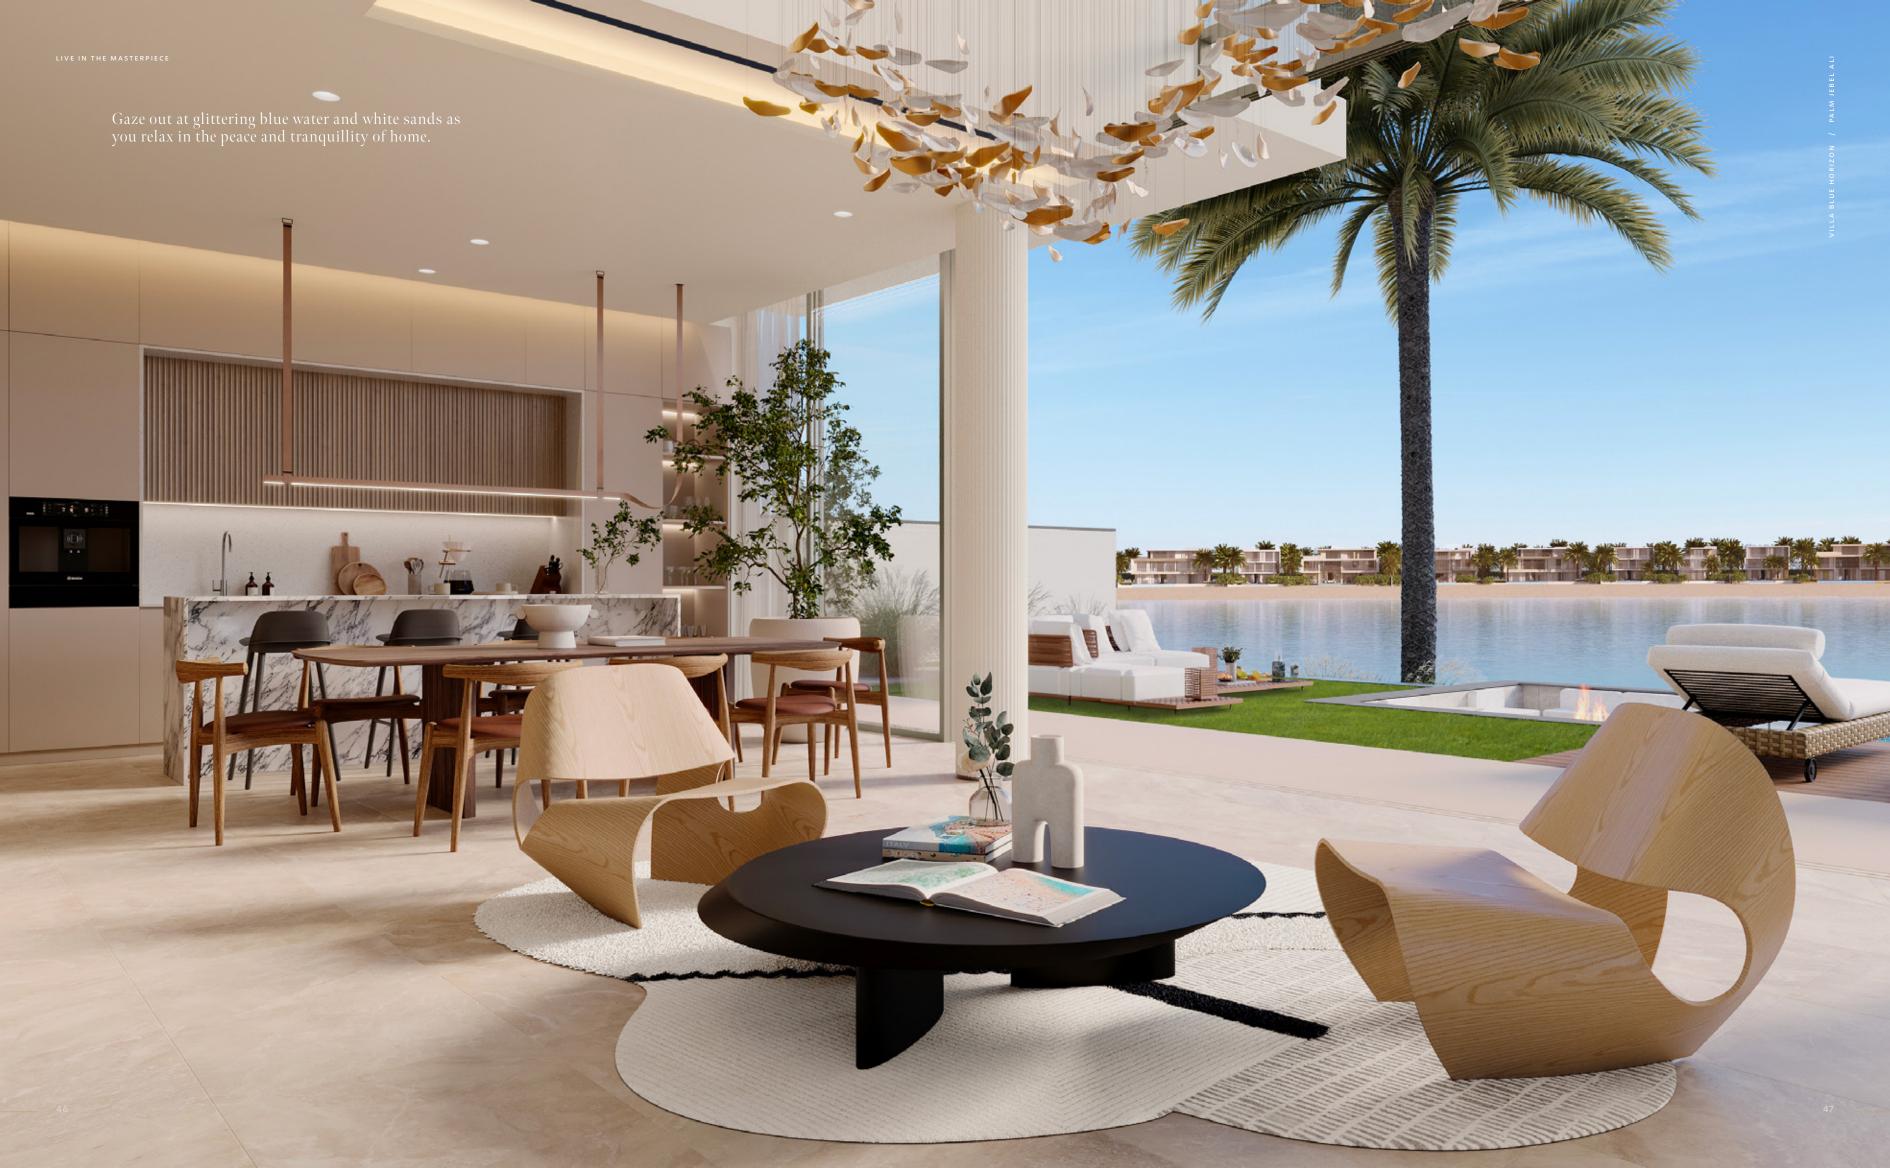

#### A CONTEMPORARY BEACHSIDE ATMOSPHERE.

This property seamlessly blends comfort and luxury. With stunning, open–plan living, a dining room framed by floor–to–ceiling windows, a private family lounge on the first floor, and a flexible rooftop terrace, this home offers an abundance of comfortable lounge spaces that are complemented by statement design details, sea views and an abundance of outdoor spaces.

A HARMONIOUS ENVIRONMENT.

As you enter this spectacular home, enjoy a framed view of the seafront beyond. This home makes the most of its spectacular setting, creating an inviting and uplifting atmosphere with natural influences throughout.