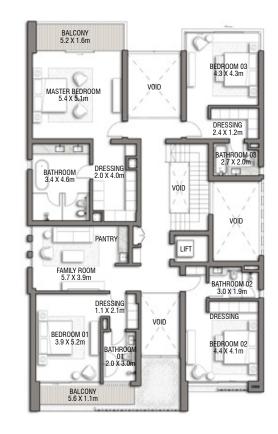

GROUND FLOOR

SECOND FLOOR

FIRST FLOOR

BEACH VILLAS COLLECTION

VILLA

### BLUE HORIZON

G + 2

### 6 BEDROOMS + FAMILY ROOM + ROOF LOUNGE AND TERRACE

| FLOOR TYPE                       | SQ. M.  | SQ. FT.  |
|----------------------------------|---------|----------|
| Ground Floor                     | 206.43  | 2,221.99 |
| Balcony / Terrace / Porch-GF     | 4.08    | 43.92    |
| First Floor Area                 | 243.72  | 2,623.38 |
| Balcony / Terrace - First Floor  | 17.59   | 189.34   |
| Second Floor Area                | 116.31  | 1,251.95 |
| Balcony / Terrace - Second Floor | 50.52   | 543.79   |
| Garage - Covered                 | 40.26   | 433.36   |
| TOTAL BUILT-UP AREA              | 678.91  | 7,307.73 |
|                                  | A MARIN | The said |
| Garage with Pergola              | 0.0     | 0.0      |
| TOTAL AREA                       | 678.91  | 7,307.73 |