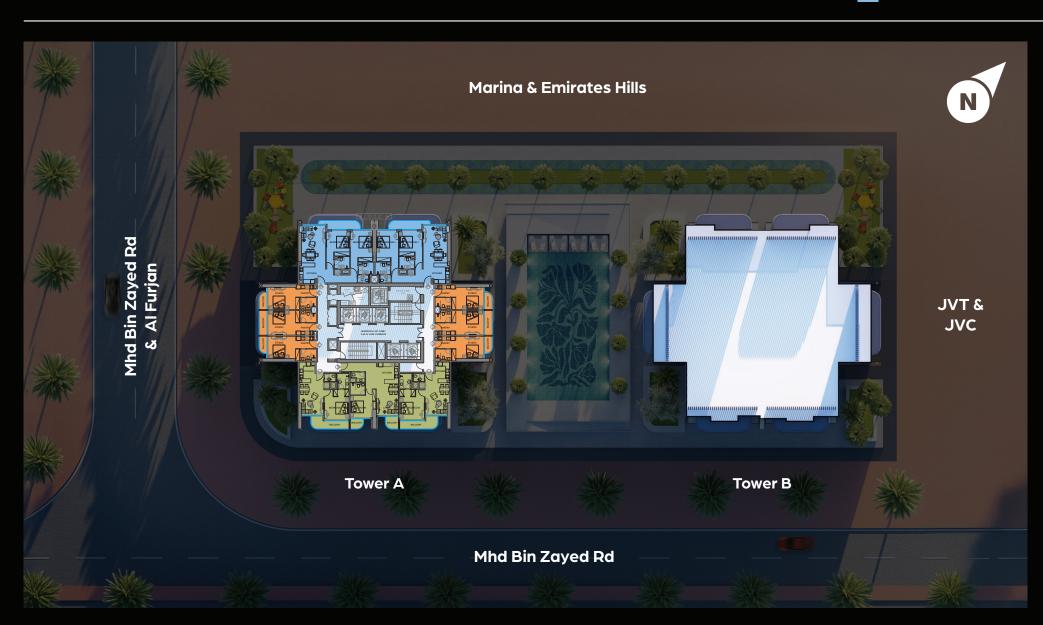

Palm Jumeirah

Minutes to
Dubai Marina

12 Minutes to Al Khail Metro

Mall of Emirates

Global Village

Minutes to JBR

Minutes to
Dubai Hills Mall

28 Minutes to Dubai Mall

Location

# Why JVT?

Jumeirah Village Triangle (JVT) combines suburban peace with city convenience. Surrounded by greenery and parks, it offers villas, townhouses, and apartments, making it ideal for families. With easy access to major highways, JVT ensures a connected and comfortable lifestyle in Dubai.