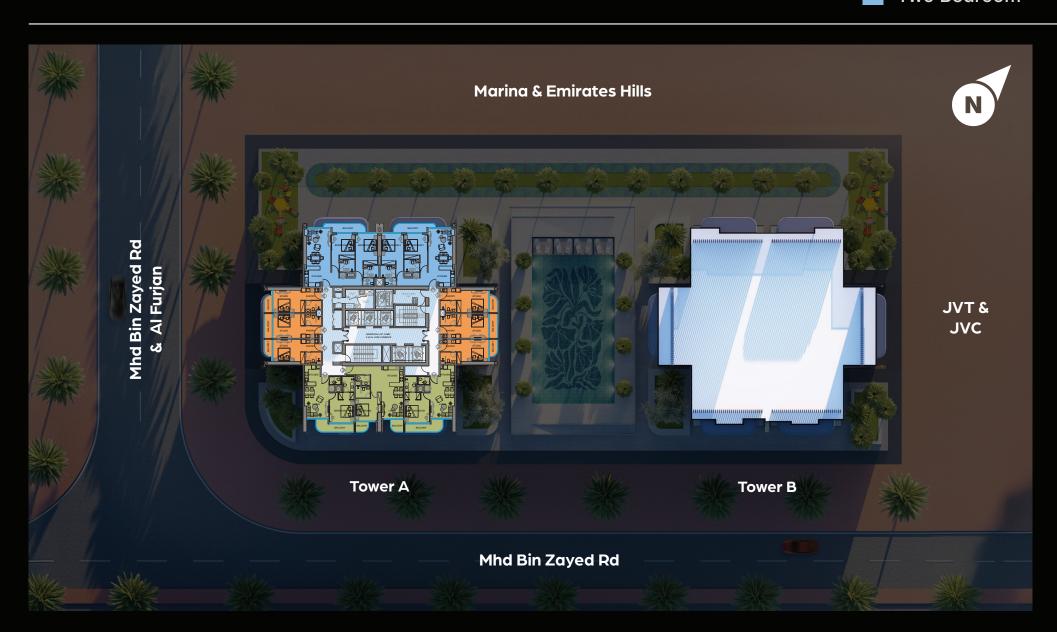

### Parking: 6 Floors

Block A Block B 26 Floors

 Studio
 : 149
 Studio
 : 120

 1 Bedroom
 : 75
 1 Bedroom
 : 60

 2 Bedroom
 : 48
 2 Bedroom
 : 40

#### 6<sup>th</sup> to 13<sup>th</sup>, 15<sup>th</sup> to 26<sup>th</sup> Floor

Studio
One Bedroom
Two Bedroom