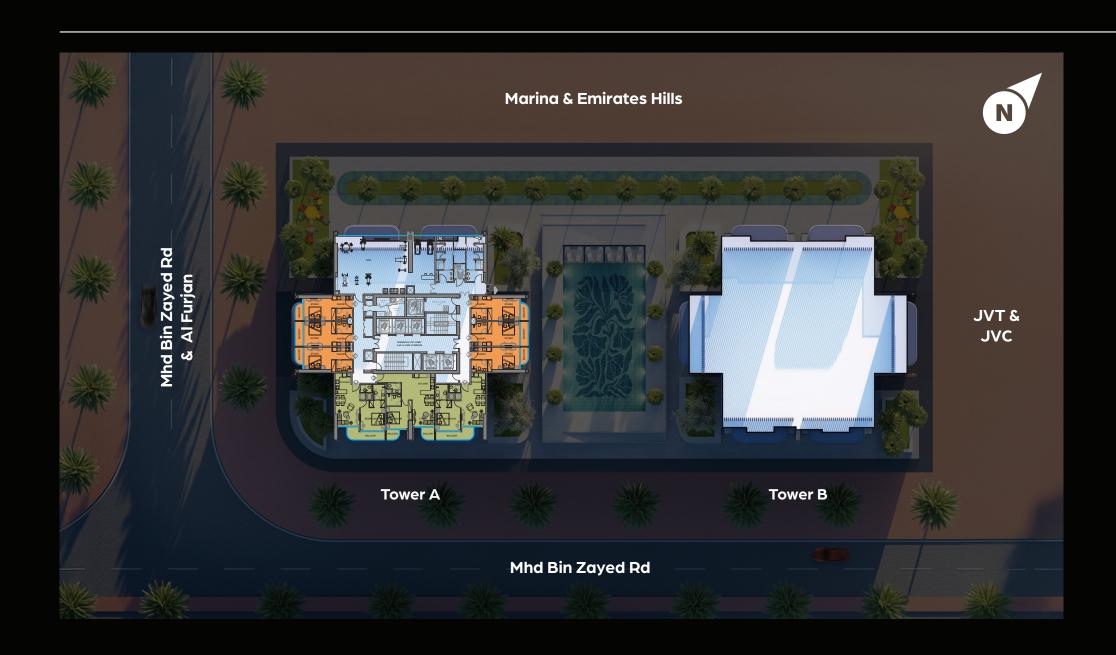

Palm Jumeirah

Minutes to
Dubai Marina

12 Minutes to Al Khail Metro

Mall of Emirates

Global Village

Minutes to JBR

Minutes to
Dubai Hills Mall

28 Minutes to Dubai Mall

Location

# Why JVT?

Jumeirah Village Triangle (JVT) combines suburban peace with city convenience. Surrounded by greenery and parks, it offers villas, townhouses, and apartments, making it ideal for families. With easy access to major highways, JVT ensures a connected and comfortable lifestyle in Dubai.