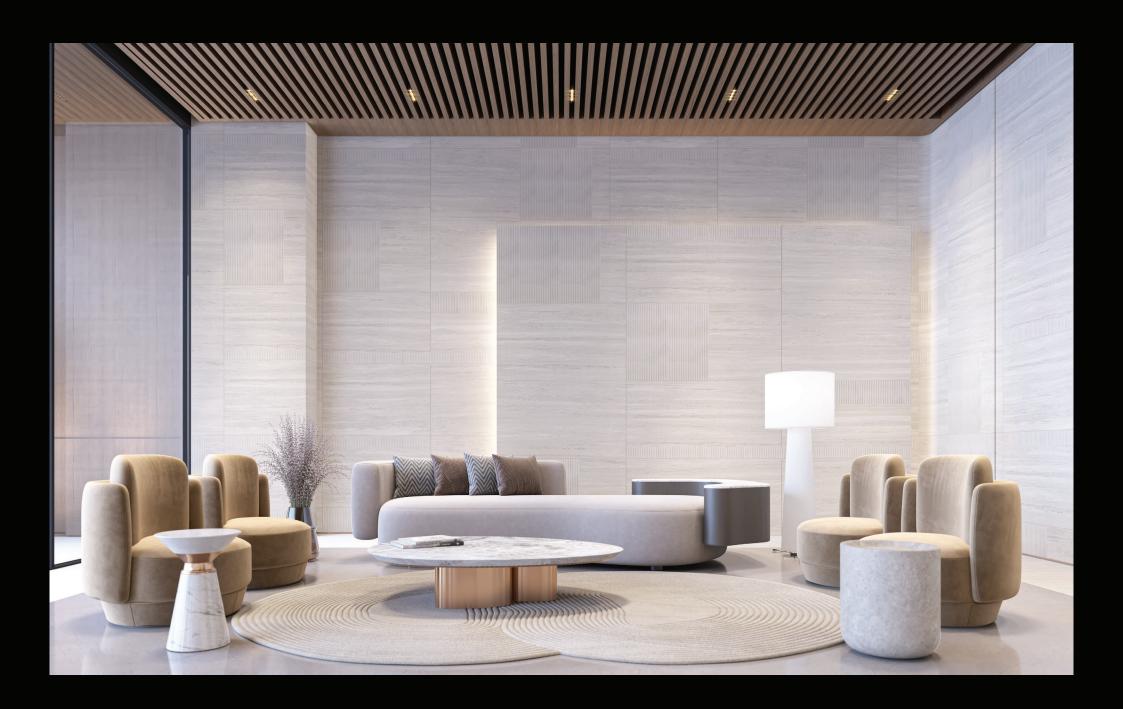

A Space to Unwind Living Room

Designed for comfort and style, the spacious living room features modern design, large windows for natural light, and premium materials. It's an inviting space perfect for relaxing, entertaining, or enjoying time with family.