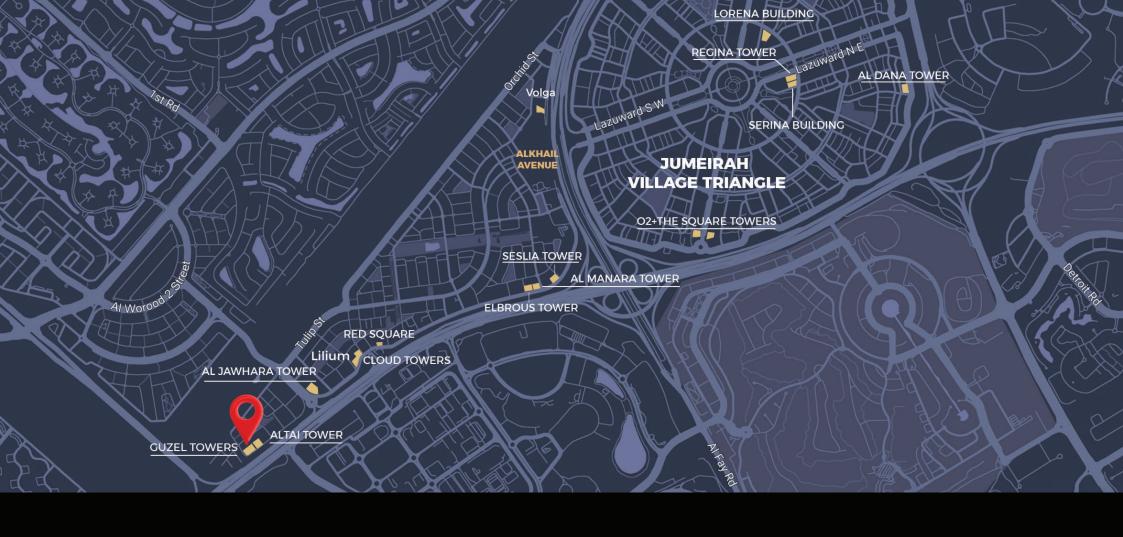

Palm Jumeirah

Minutes to
Dubai Marina

12 Minutes to Al Khail Metro

Mall of Emirates

Global Village

Minutes to JBR

Minutes to
Dubai Hills Mall

28 Minutes to Dubai Mall

Location

# Why JVT?

Jumeirah Village Triangle (JVT) combines suburban peace with city convenience. Surrounded by greenery and parks, it offers villas, townhouses, and apartments, making it ideal for families. With easy access to major highways, JVT ensures a connected and comfortable lifestyle in Dubai.