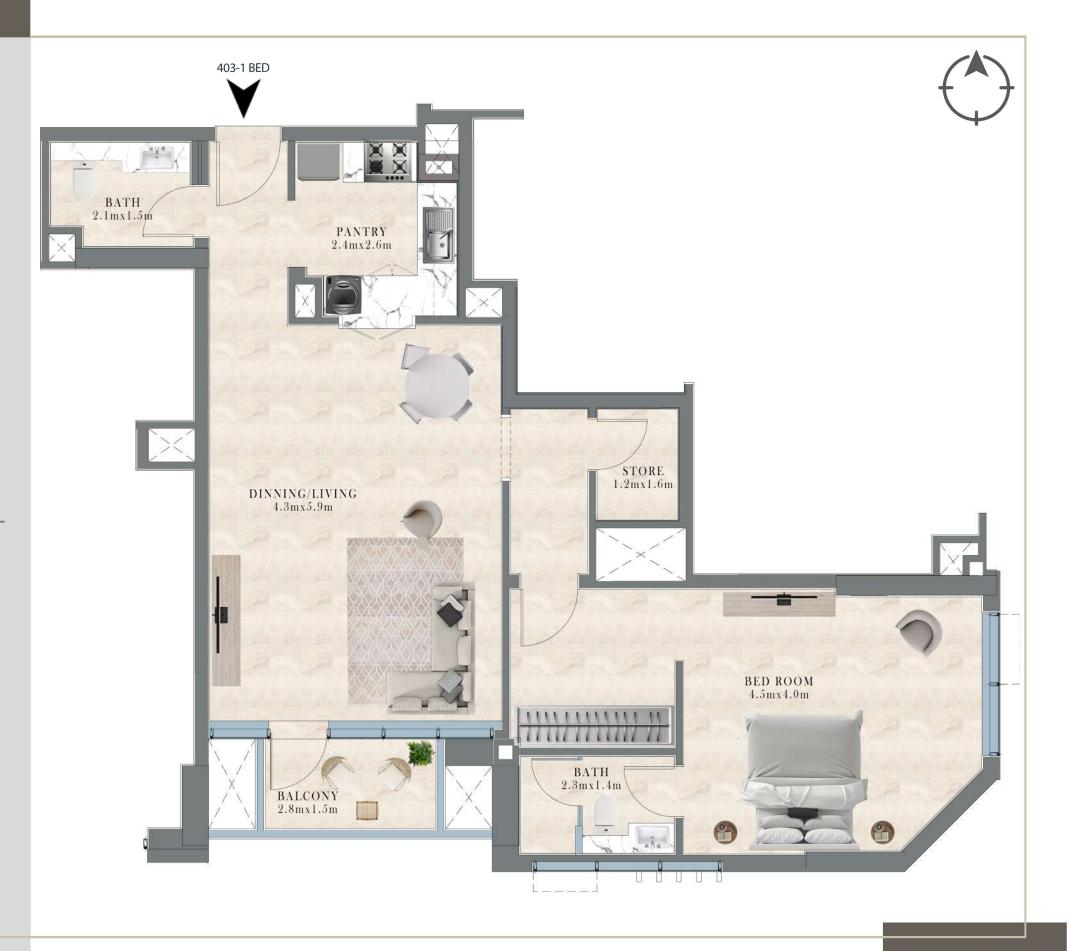

GRO + 1P + 6TH FLOOR

403-1 BEDROOM LOCATION: 4TH FLOOR PLAN

SUITE AREA: 78.76 SQ.M/ 847.76 S.FT

BALCONY AREA: 4.02 SQ.M/ 43.27 S.FT

TOTAL AREA: 82.78 SQ.M/ 891.04 S.FT

RESIDENTIAL BUILDING

UAE - DUBAI

JUMEIRAH VILLAGE TRIANGLE