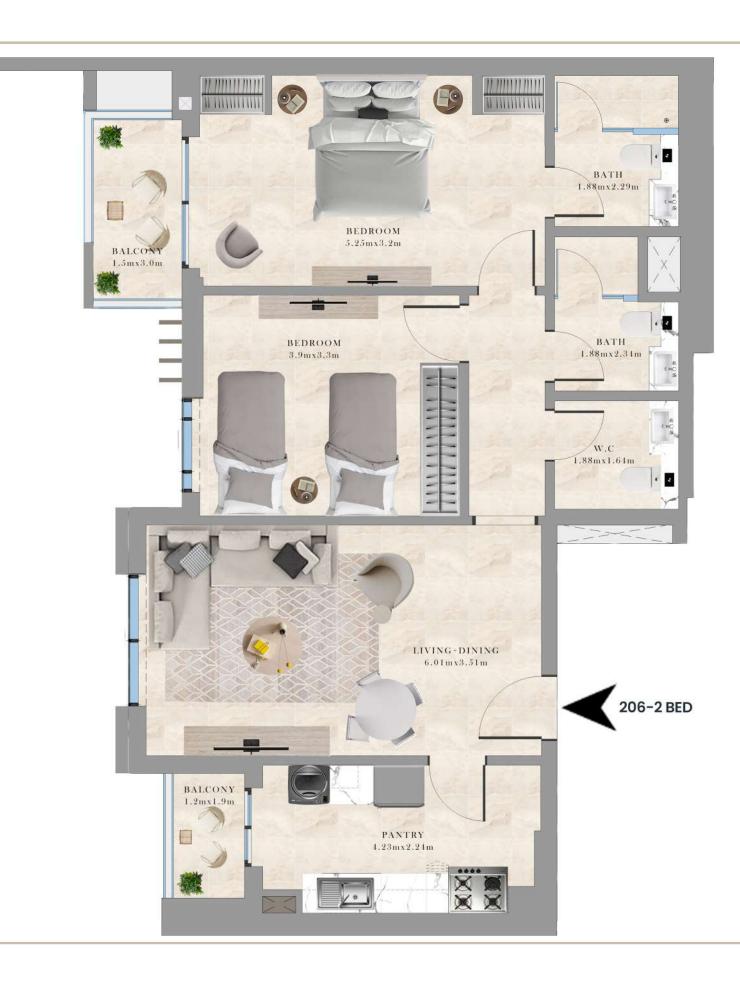

JUMEIRAH VILLAGE TRIANGLE

GRO + 1P + 6TH FLOOR

206-2 BEDROOM LOCATION: 2ND FLOOR PLAN

SUITE AREA: 86.45 SQ.M/ 930.54 S.FT

BALCONY AREA: 7.35 SQ.M/ 79.11 S.FT

TOTAL AREA: 93.80 SQ.M/ 1,009.65 S.FT

RESIDENTIAL BUILDING
UAE - DUBAI
JUMEIRAH VILLAGE TRIANGLE