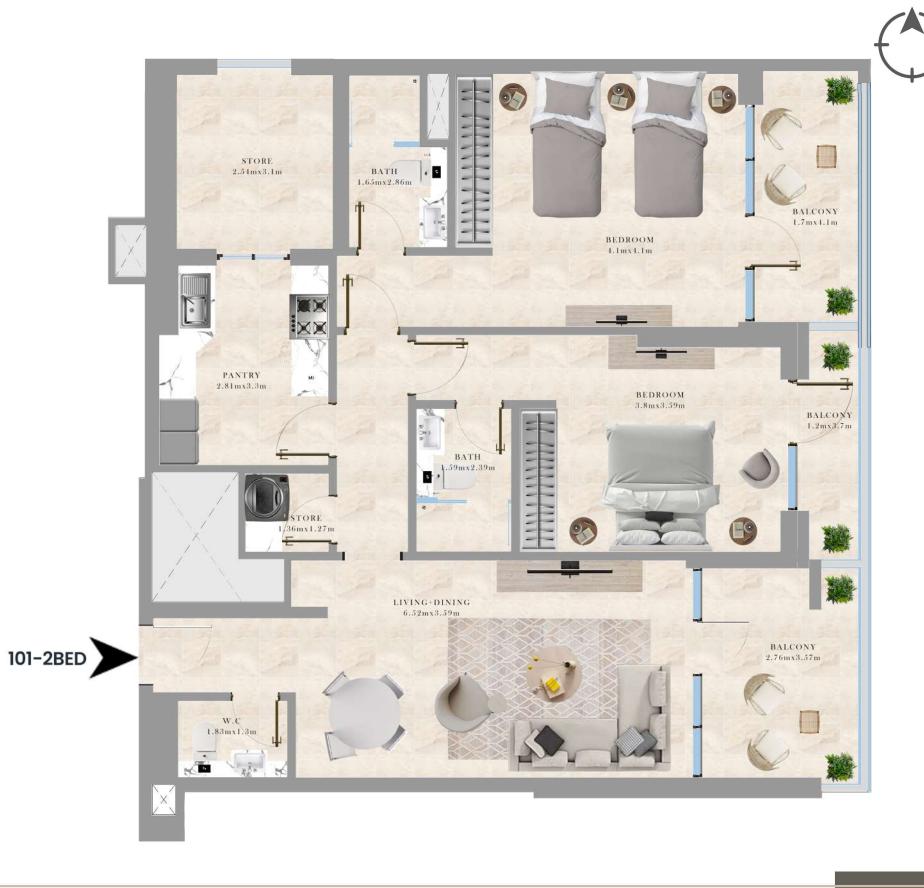

RESIDENTIAL BUILDING

UAE - DUBAI

JUMEIRAH VILLAGE TRIANGLE

GRO + 1P + 6TH FLOOR

101-2 BEDROOM LOCATION: 1ST FLOOR PLAN

SUITE AREA: 101.02 SQ.M/1086.9 S.FT

BALCONY AREA: 31.66 SQ.M/340.6 S.FT

TOTAL AREA: 132.68 SQ.M/1427.6 S.FT