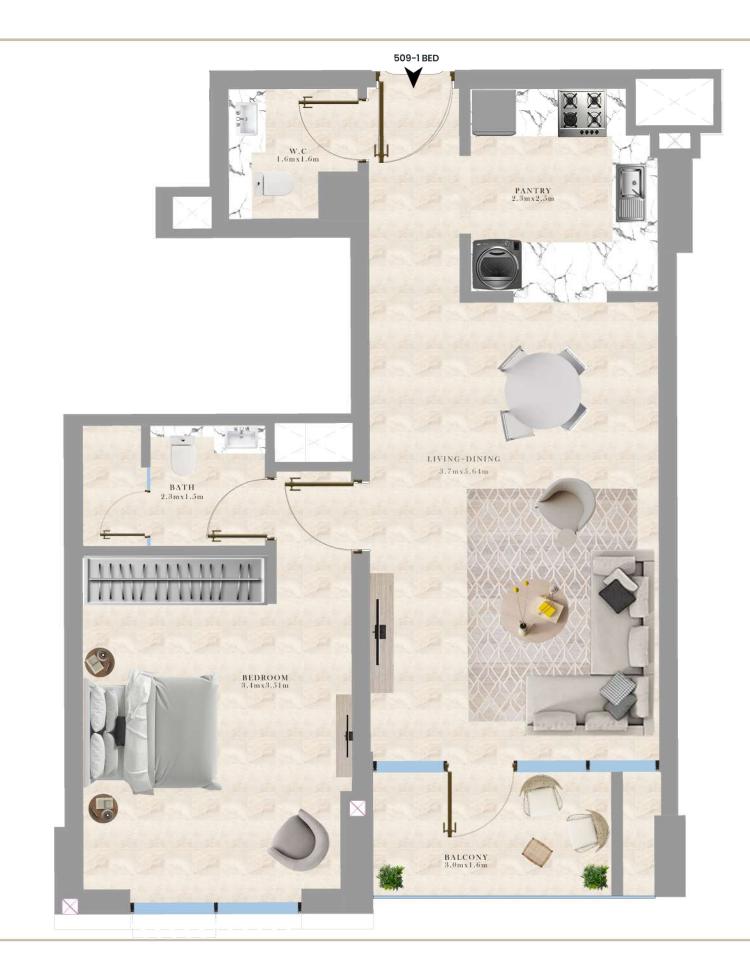

RESIDENTIAL BUILDING
UAE - DUBAI
JUMEIRAH VILLAGE TRIANGLE

GRO + 1P + 6TH FLOOR

509-1 BEDROOM LOCATION: 5TH FLOOR PLAN

SUITE AREA: 60.71 SQ.M/ 653.48 S.FT

BALCONY AREA: 5.84 SQ.M/ 62.86 S.FT

TOTAL AREA: 66.55 SQ.M/ 716.34 S.FT