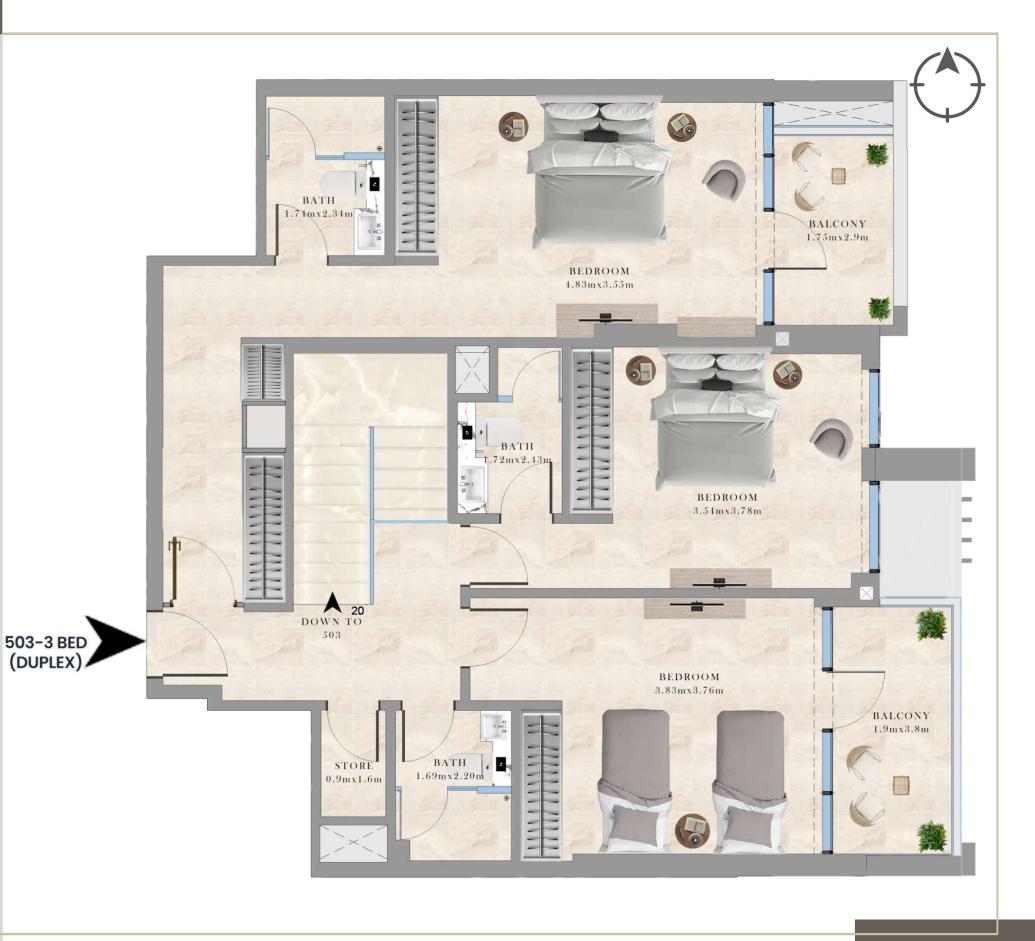

GRO + 1P + 6TH FLOOR

503-3 BEDROOM DUPLEX LOCATION: 5TH FLOOR PLAN

SUITE AREA: 151.57 SQ.M/ 1,631.48 S.FT

BALCONY AREA: 20.63 SQ.M/ 222.06 S.FT

TOTAL AREA: 172.20 SQ.M/ 1,853.54 S.FT

RESIDENTIAL BUILDING
UAE - DUBAI
JUMEIRAH VILLAGE TRIANGLE

GRO + 1P + 6TH FLOOR

503-3 BEDROOM DUPLEX LOCATION: 6TH FLOOR PLAN

SUITE AREA:151.57 SQ.M/ 1,631.48 S.FT

BALCONY AREA: 20.63 SQ.M/ 222.06 S.FT

TOTAL AREA: 172.20 SQ.M/ 1,853.54 S.FT

RESIDENTIAL BUILDING
UAE - DUBAI
JUMEIRAH VILLAGE TRIANGLE