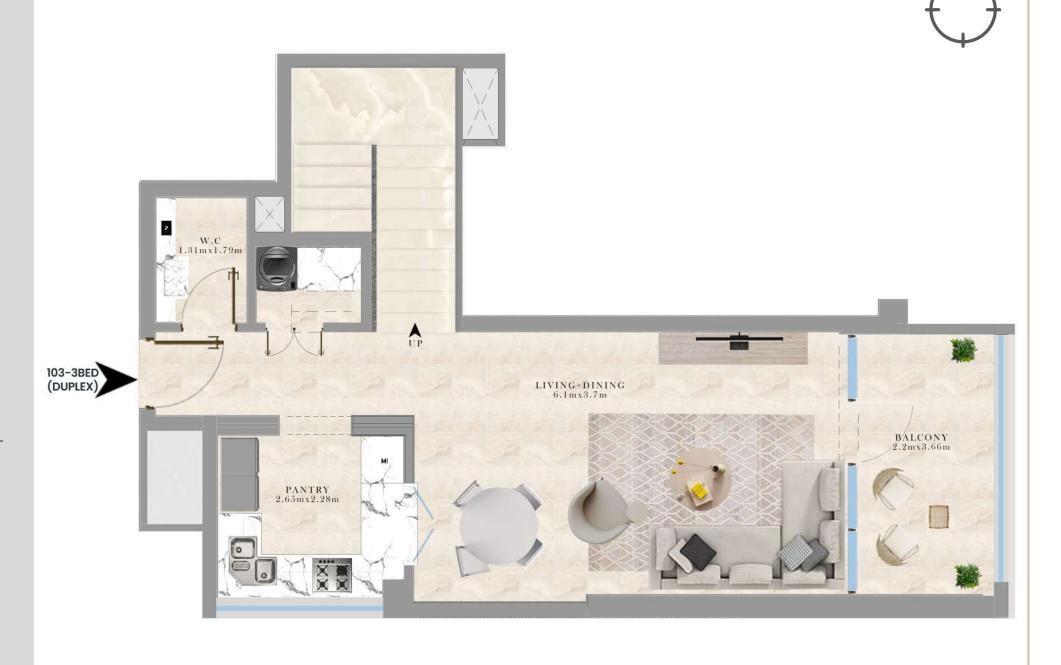

RESIDENTIAL BUILDING
UAE - DUBAI
JUMEIRAH VILLAGE TRIANGLE

GRO + 1P + 6TH FLOOR

103- 3 BEDROOM DUPLEX LOCATION:
1ST FLOOR PLAN

SUITE AREA: 151.55 SQ.M/ 1,631.27 S.FT

BALCONY AREA: 20.51 SQ.M/220.77 S.FT

TOTAL AREA: 172.06 SQ.M/1,852.04 S.FT