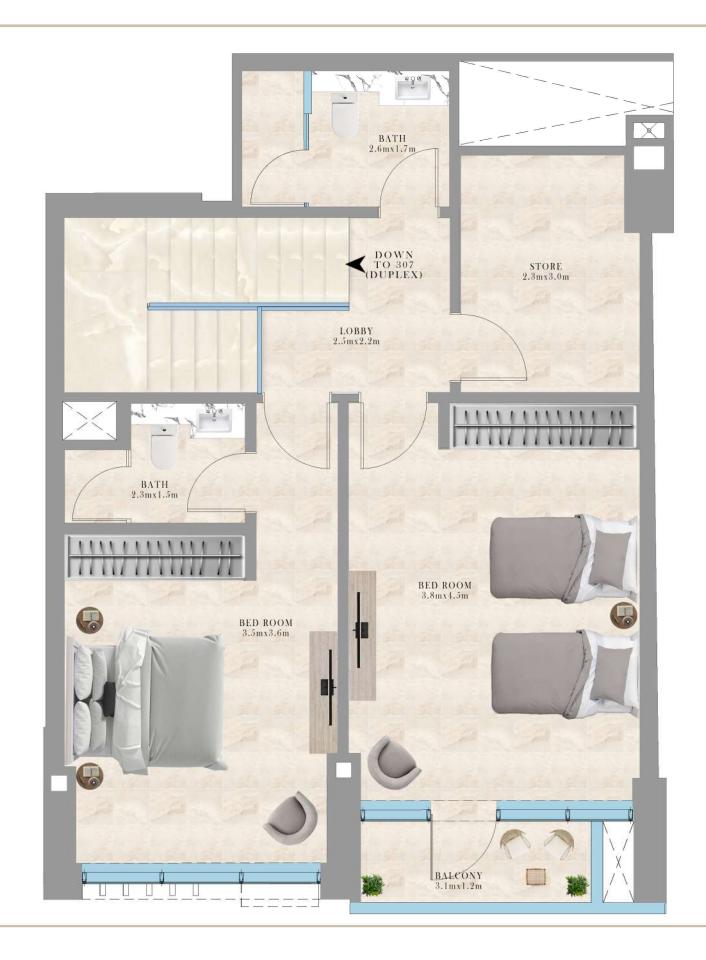

JUMEIRAH VILLAGE TRIANGLE

GRO + 1P + 6TH FLOOR

307-2 BEDROOM DUPLEX LOCATION:
4TH FLOOR PLAN

SUITE AREA: 120.12 SQ.M/ 1,292.96 S.FT

BALCONY AREA: 7.62 SQ.M/ 82.02 S.FT

TOTAL AREA: 127.74 SQ.M/ 1,374.98 S.FT