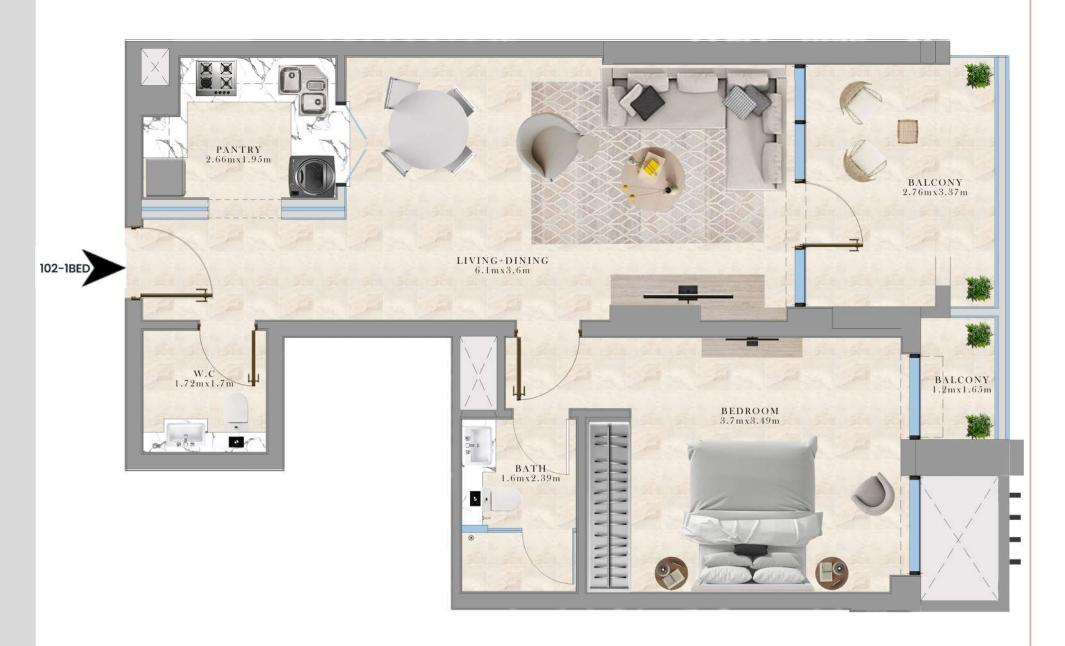

RESIDENTIAL BUILDING
UAE - DUBAI
JUMEIRAH VILLAGE TRIANGLE

GRO + 1P + 6TH FLOOR

102-1 BEDROOM LOCATION: 1ST FLOOR PLAN

SUITE AREA: 59.89 SQ.M/644.4 S.FT BALCONY AREA: 9.77 SQ.M/105 S.FT TOTAL AREA: 69.66 SQ.M/ 750 S.FT