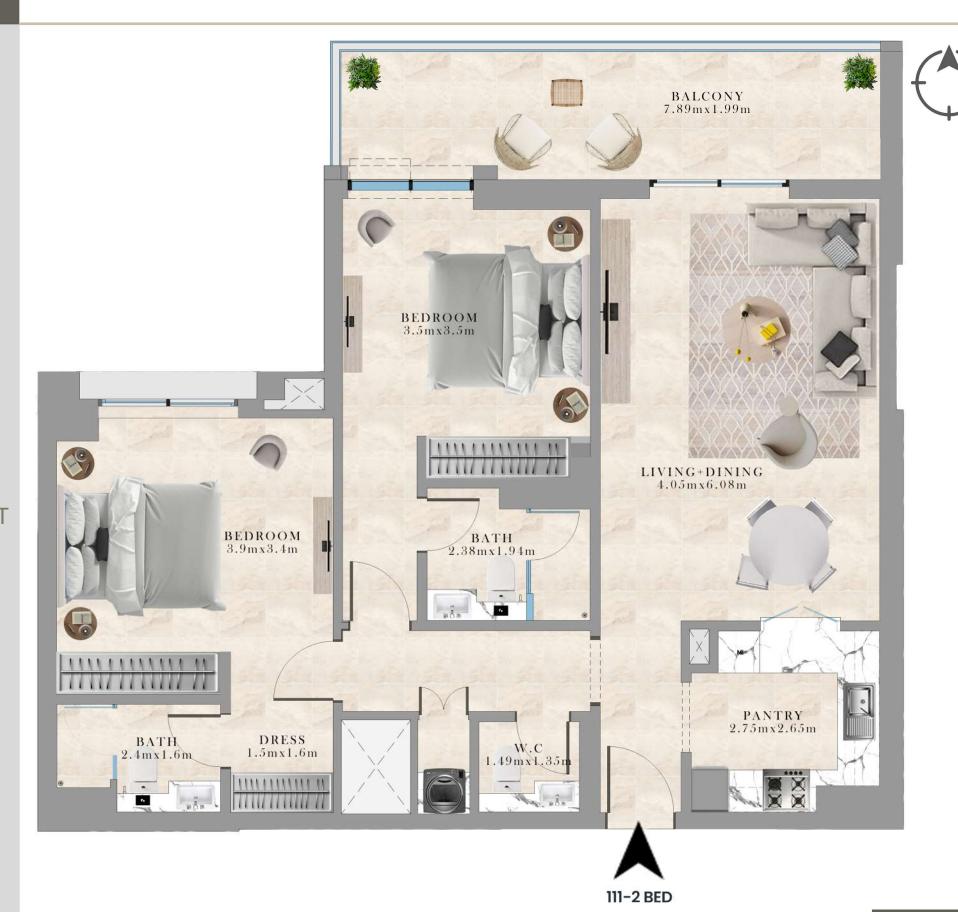

GRO + 1P + 6TH FLOOR

111-2BEDROOM LOCATION: 1ST FLOOR PLAN

SUITE AREA: 95.20 SQ.M/ 1,024.72 S.FT

BALCONY AREA: 16.14 SQ.M/ 173.73 S.FT

TOTAL AREA: 111.34 SQ.M/ 1,198.45 S.FT

RESIDENTIAL BUILDING

UAE - DUBAI