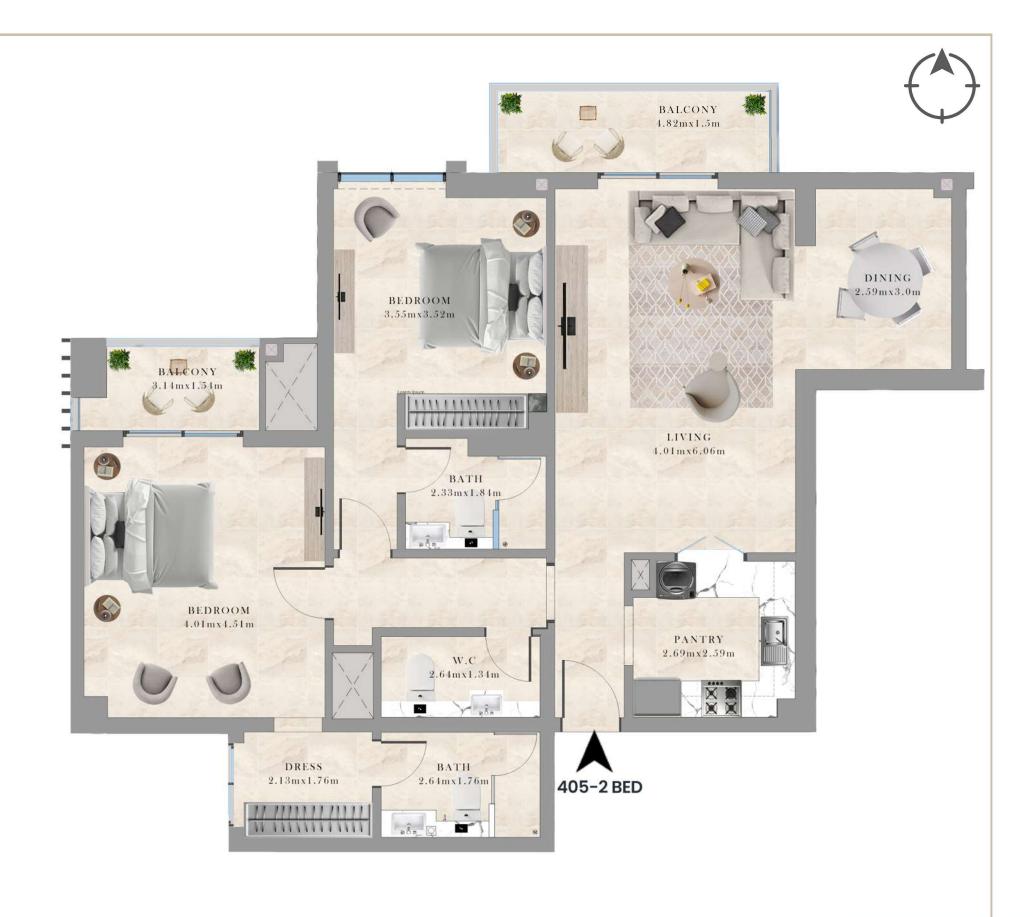

GRO + 1P + 6TH FLOOR

405-2 BEDROOM LOCATION: 4TH FLOOR PLAN

SUITE AREA:110.09 SQ.M/ 1,185.00 S.FT

BALCONY AREA: 11.77 SQ.M/ 126.69 S.FT

TOTAL AREA: 121.86 SQ.M/ 1,311.69 S.FT

RESIDENTIAL BUILDING

UAE - DUBAI