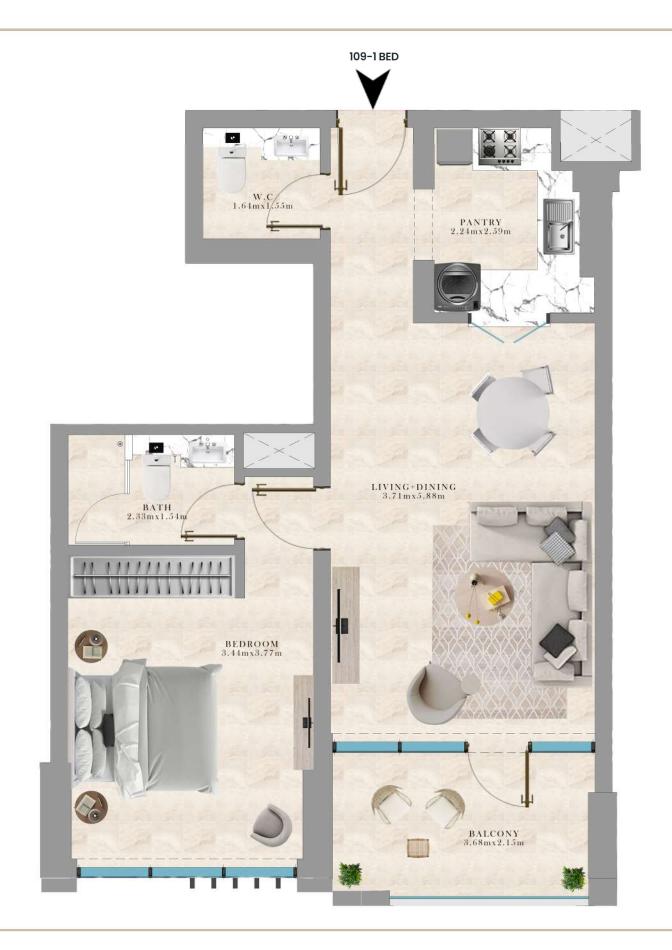

GRO + 1P + 6TH FLOOR

109-1BEDROOM LOCATION: 1ST FLOOR PLAN

SUITE AREA: 60.84 SQ.M/ 654.88 S.FT

BALCONY AREA: 8.35 SQ.M/ 89.88 S.FT

TOTAL AREA: 69.19 SQ.M/ 744.75 S.FT

RESIDENTIAL BUILDING

UAE - DUBAI

JUMEIRAH VILLAGE TRIANGLE