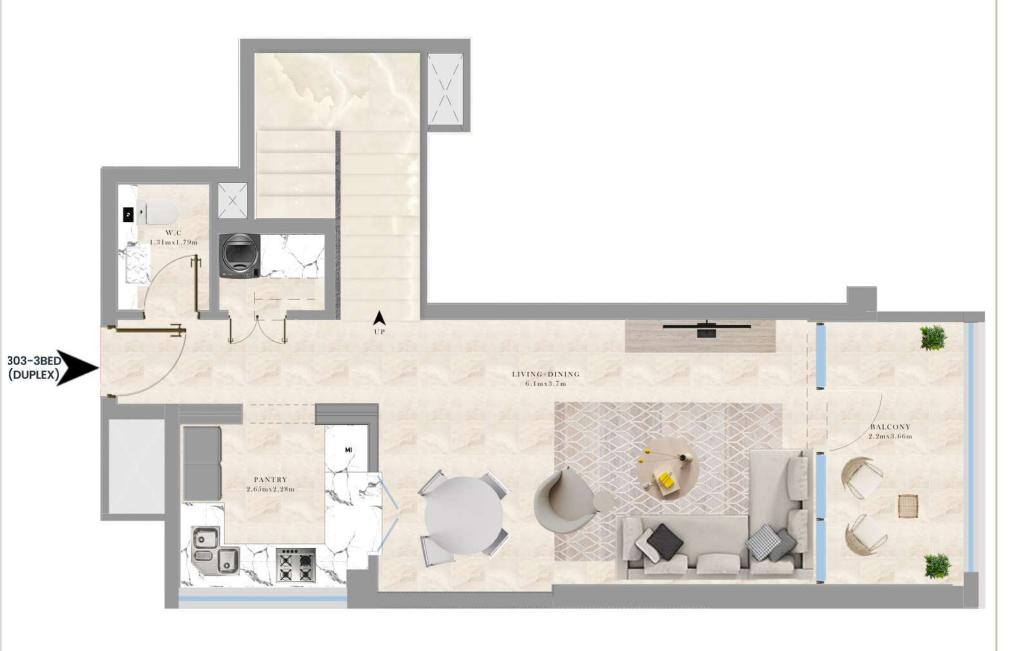

# 303-3 BEDROOM DUPLEX LOCATION: 3RD FLOOR PLAN

SUITE AREA: 151.56 SQ.M/ 1,631.38 S.FT

BALCONY AREA: 20.46 SQ.M/ 220.23 S.FT

TOTAL AREA: 172.02 SQ.M/ 1,851.61 S.FT

RESIDENTIAL BUILDING

UAE - DUBAI

JUMEIRAH VILLAGE TRIANGLE