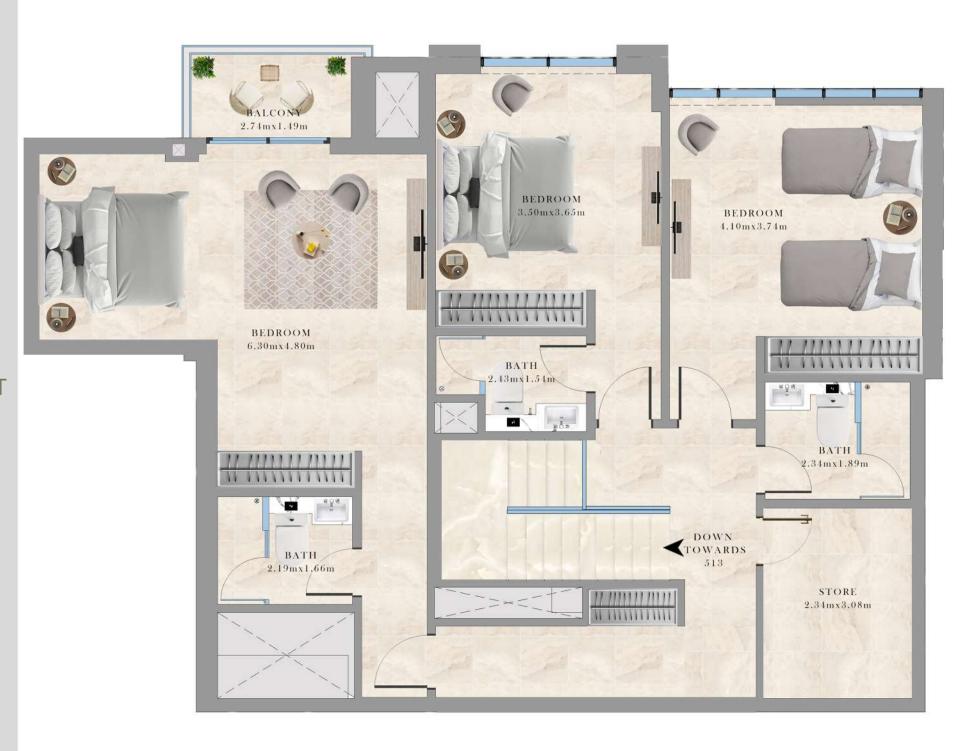

RESIDENTIAL BUILDING

UAE - DUBAI

JUMEIRAH VILLAGE TRIANGLE

GRO + 1P + 6TH FLOOR

513-3 BEDROOM DUPLEX LOCATION:
6TH FLOOR PLAN

SUITE AREA:165.16 SQ.M/ 1,777.77 S.FT BALCONY AREA: 9.84 SQ.M/ 105.92 S.FT

TOTAL AREA: 175.00 SQ.M/ 1,883.68 S.FT