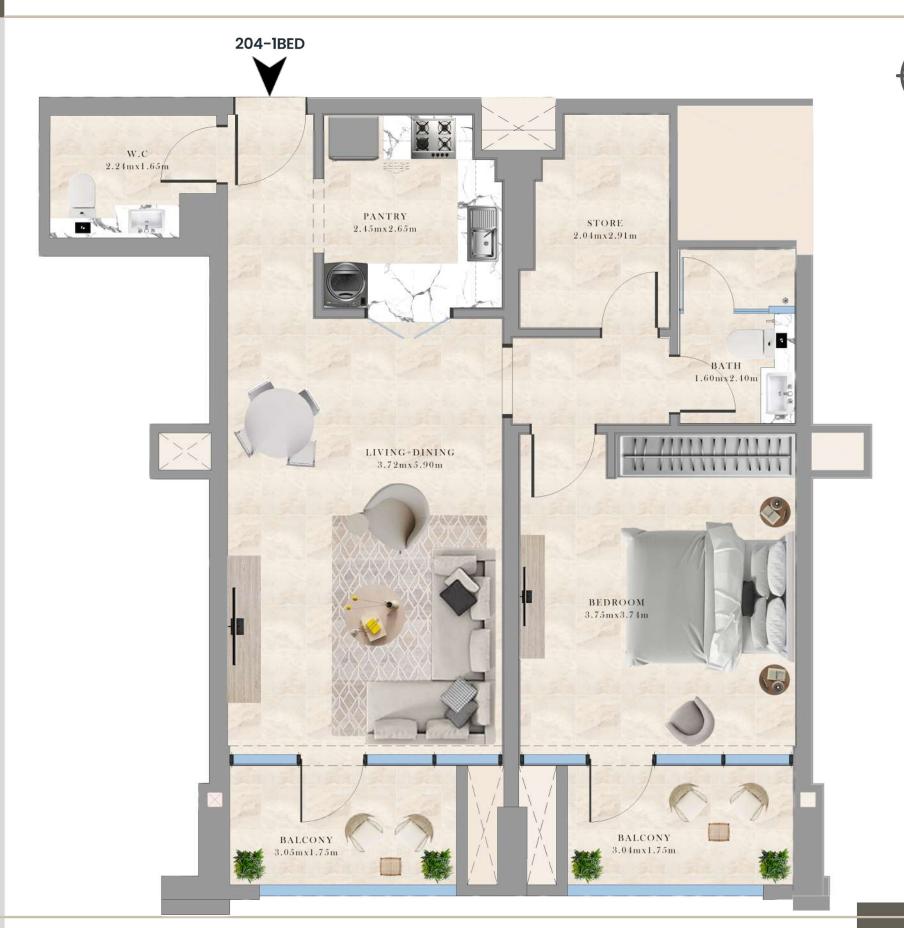

GRO + 1P + 6TH FLOOR

204-1 BEDROOM LOCATION: 2ND FLOOR PLAN

SUITE AREA: 70.35 SQ.M/ 757.24 S.FT

BALCONY AREA: 11.42 SQ.M/ 122.92 S.FT

TOTAL AREA: 81.77 SQ.M/ 880.16 S.FT

RESIDENTIAL BUILDING
UAE - DUBAI
JUMEIRAH VILLAGE TRIANGLE