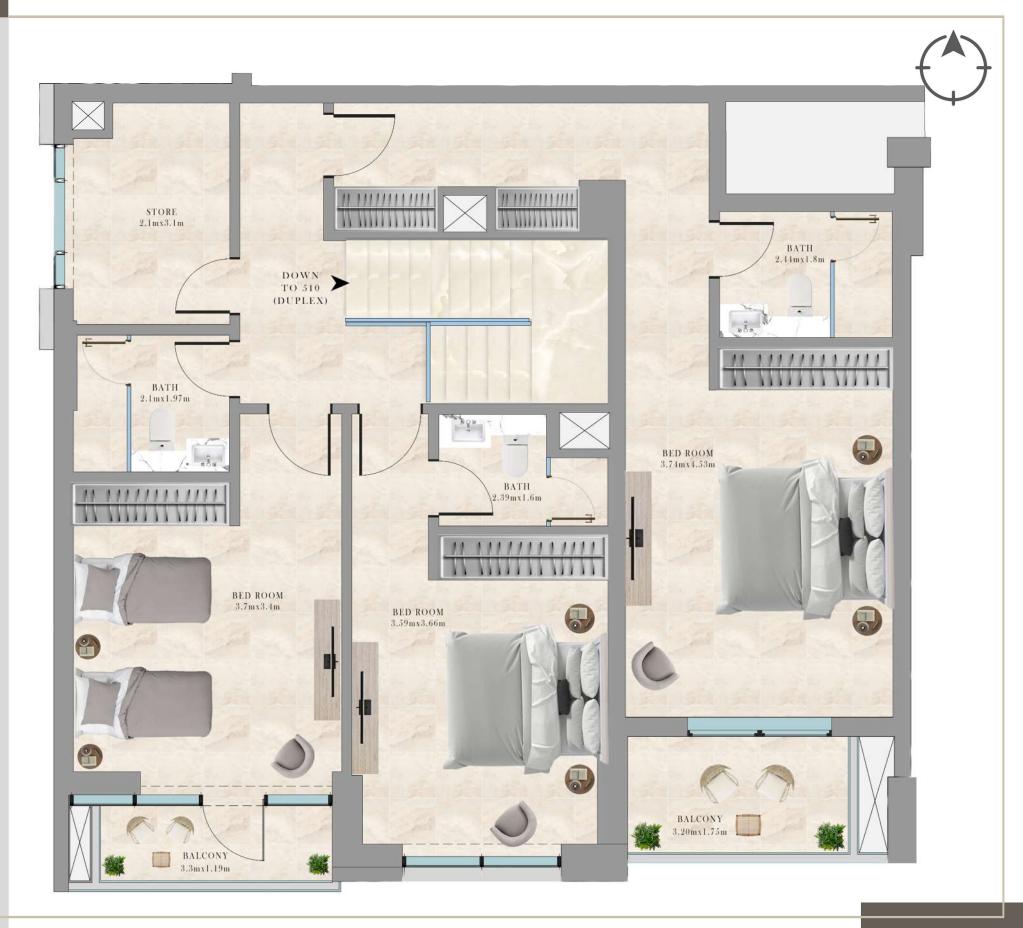

RESIDENTIAL BUILDING

UAE - DUBAI

JUMEIRAH VILLAGE TRIANGLE

GRO + 1P + 6TH FLOOR

511-3 BEDROOM DUPLEX LOCATION: 5TH FLOOR PLAN

SUITE AREA: 158.88 SQ.M/ 1,710.17 S.FT

BALCONY AREA: 45.41 SQ.M/ 488.79 S.FT

TOTAL AREA: 204.29 SQ.M/ 2,198.96 S.FT

RESIDENTIAL BUILDING

UAE - DUBAI

JUMEIRAH VILLAGE TRIANGLE

GRO + 1P + 6TH FLOOR

511-3 BEDROOM DUPLEX LOCATION: 6TH FLOOR PLAN

SUITE AREA:158.88 SQ.M/ 1,710.17 S.FT

BALCONY AREA: 45.41 SQ.M/ 488.79 S.FT

TOTAL AREA: 204.29 SQ.M/ 2,198.96 S.FT