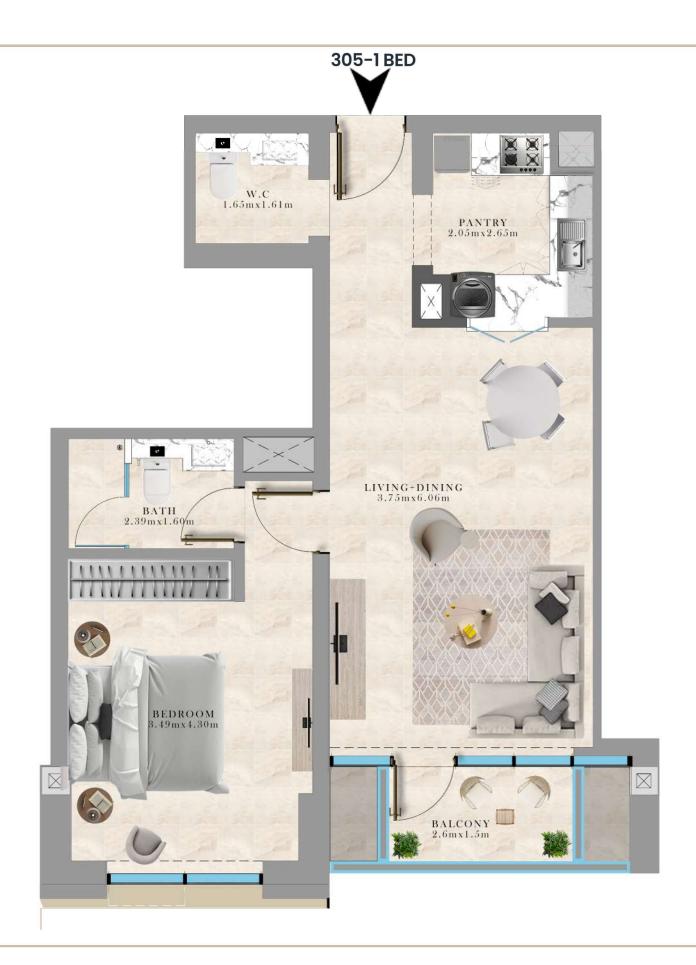

UAE - DUBAI

JUMEIRAH VILLAGE TRIANGLE

GRO + 1P + 6TH FLOOR

305-1 BEDROOM LOCATION: 3RD FLOOR PLAN

SUITE AREA: 60.62 SQ.M/ 652.51 S.FT BALCONY AREA: 4.03 SQ.M/ 43.38 S.FT

TOTAL AREA: 64.65 SQ.M/ 695.89 S.FT