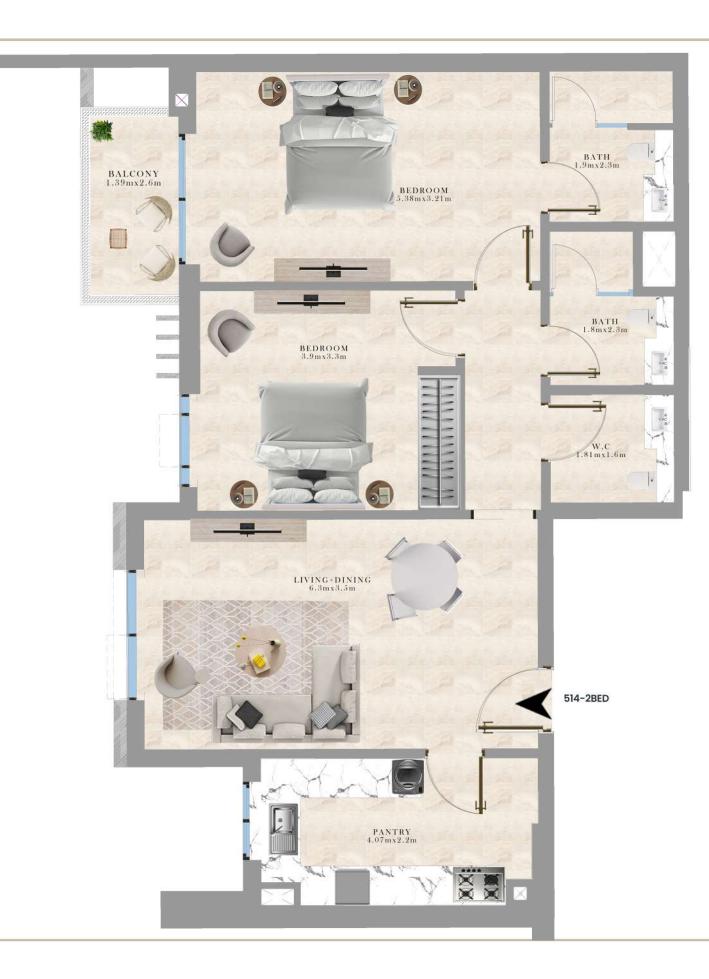

RESIDENTIAL BUILDING

UAE - DUBAI

JUMEIRAH VILLAGE TRIANGLE

GRO + 1P + 6TH FLOOR

514-2 BEDROOM LOCATION: 5TH FLOOR PLAN

SUITE AREA: 86.50 SQ.M/ 931.08 S.FT

BALCONY AREA: 4.46 SQ.M/ 48.01 S.FT

TOTAL AREA: 90.96 SQ.M/ 979.08 S.FT