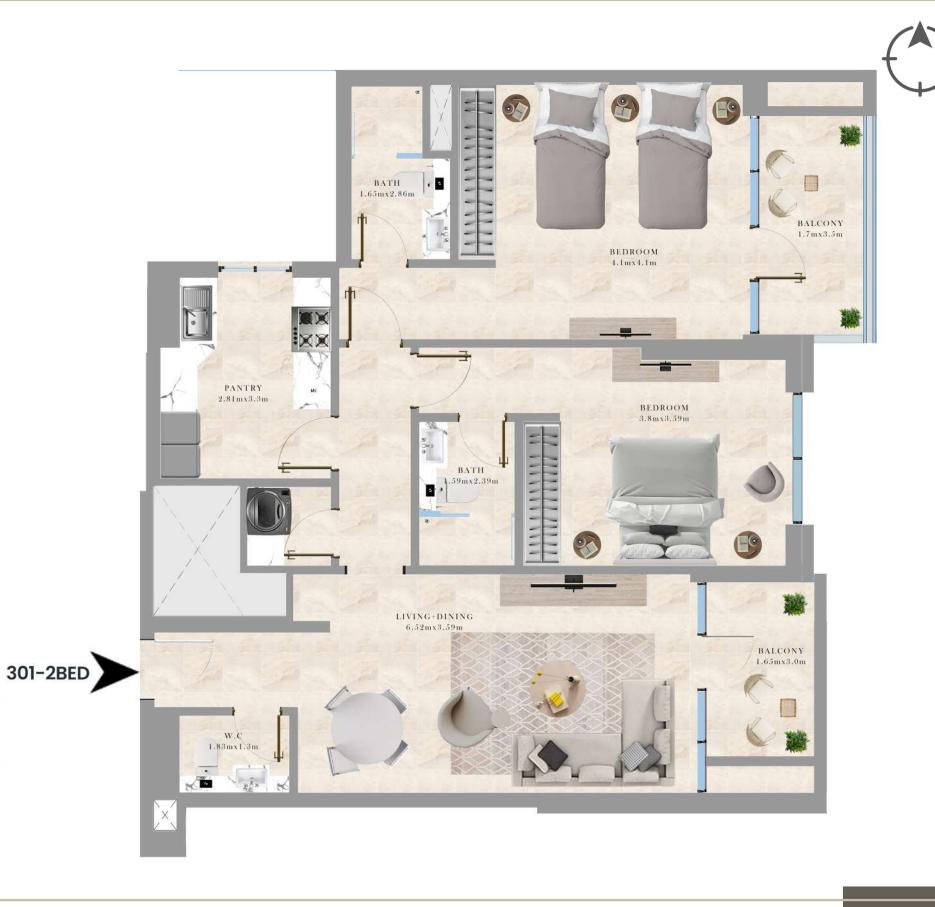

GRO + 1P + 6TH FLOOR

301-2 BEDROOM LOCATION: 3RD FLOOR PLAN

SUITE AREA: 100.84 SQ.M/ 1,085.43 S.FT

BALCONY AREA: 13.03 SQ.M/ 140.25 S.FT

TOTAL AREA: 113.87 SQ.M/ 1,225.69 S.FT

RESIDENTIAL BUILDING
UAE - DUBAI
JUMEIRAH VILLAGE TRIANGLE