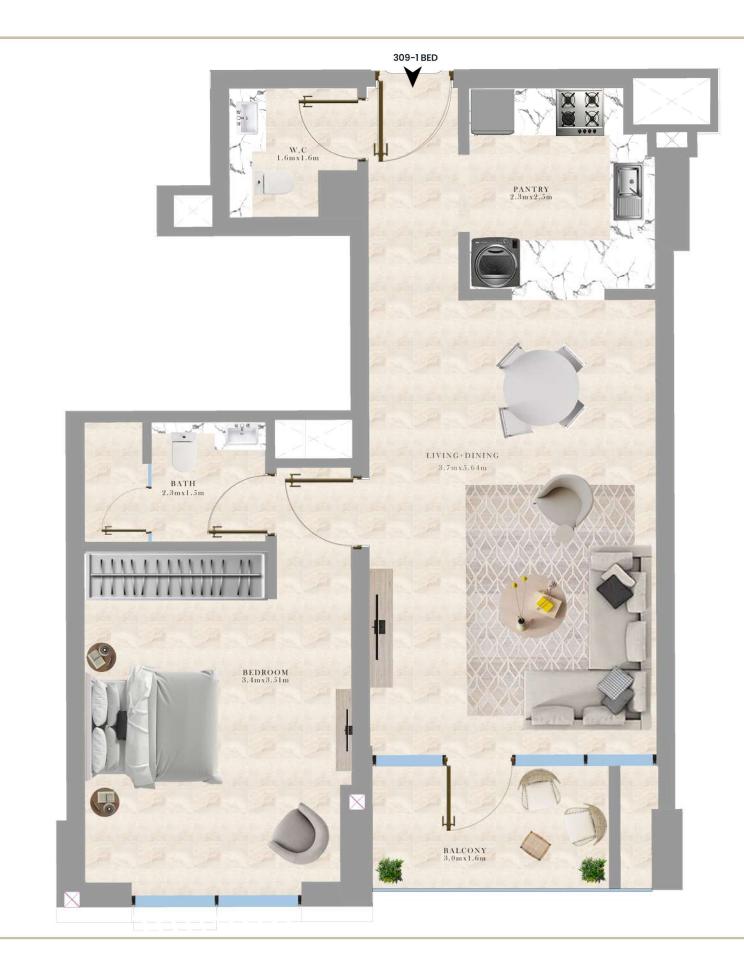

RESIDENTIAL BUILDING
UAE - DUBAI
JUMEIRAH VILLAGE TRIANGLE

GRO + 1P + 6TH FLOOR

309-1 BEDROOM LOCATION: 3RD FLOOR PLAN

SUITE AREA: 60.80 SQ.M/ 654.45 S.FT

BALCONY AREA: 5.73 SQ.M/ 61.68 S.FT

TOTAL AREA: 66.53 SQ.M/ 716.12 S.FT