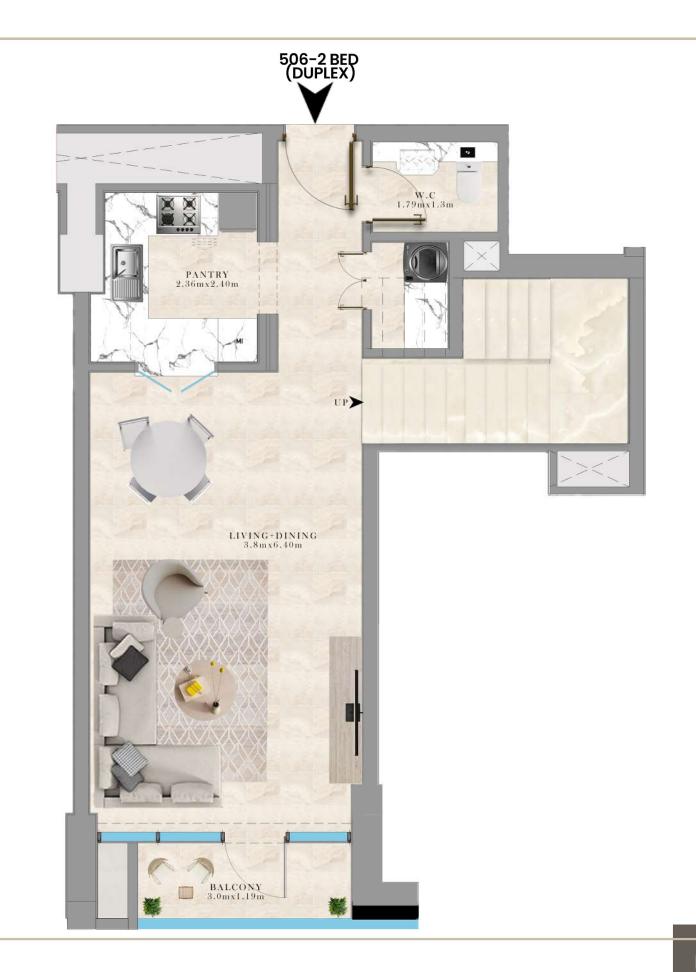

GRO + 1P + 6TH FLOOR

506-2 BEDROOM DUPLEX LOCATION: 5TH FLOOR PLAN

SUITE AREA: 118.86 SQ.M/ 1,279.40 S.FT

BALCONY AREA: 8.87 SQ.M/ 95.48 S.FT

TOTAL AREA: 127.73 SQ.M/ 1,374.87 S.FT

RESIDENTIAL BUILDING
UAE - DUBAI
JUMEIRAH VILLAGE TRIANGLE