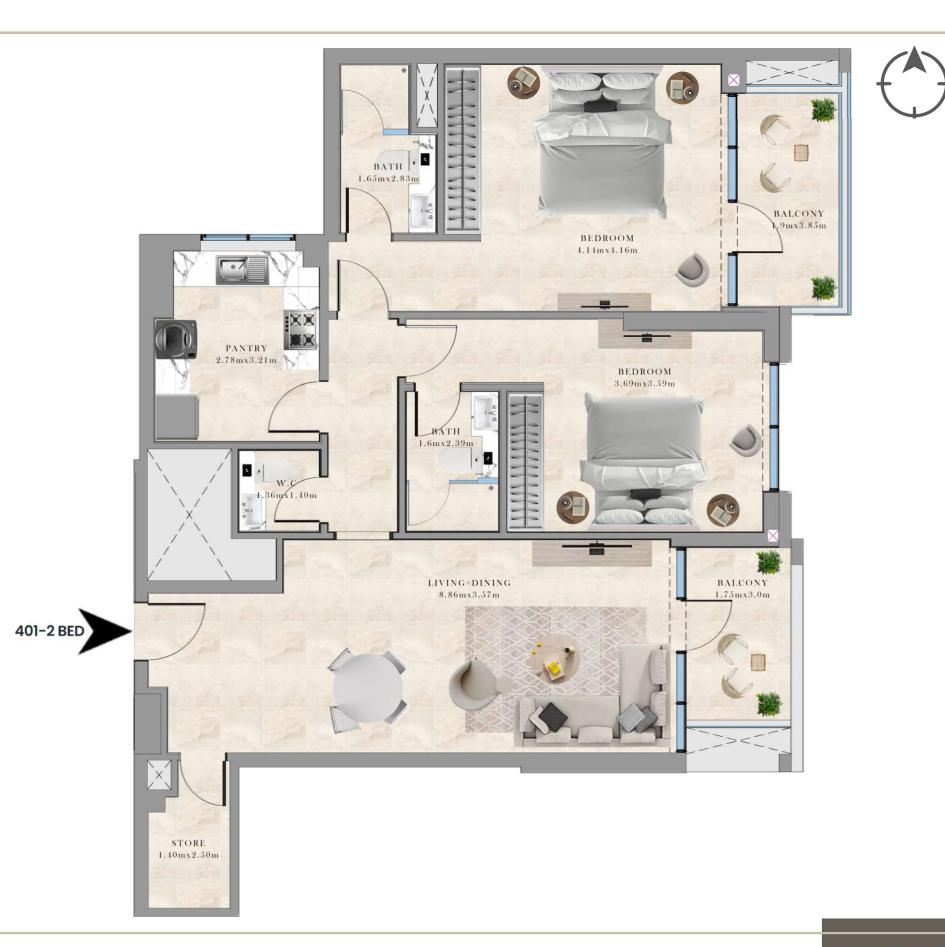

GRO + 1P + 6TH FLOOR

401-2 BEDROOM LOCATION: 4TH FLOOR PLAN

SUITE AREA: 104.50 SQ.M/ 1,124.83 S.FT

BALCONY AREA: 12.82 SQ.M/ 137.99 S.FT

TOTAL AREA: 117.32 SQ.M/ 1,262.82 S.FT

RESIDENTIAL BUILDING
UAE - DUBAI
JUMEIRAH VILLAGE TRIANGLE