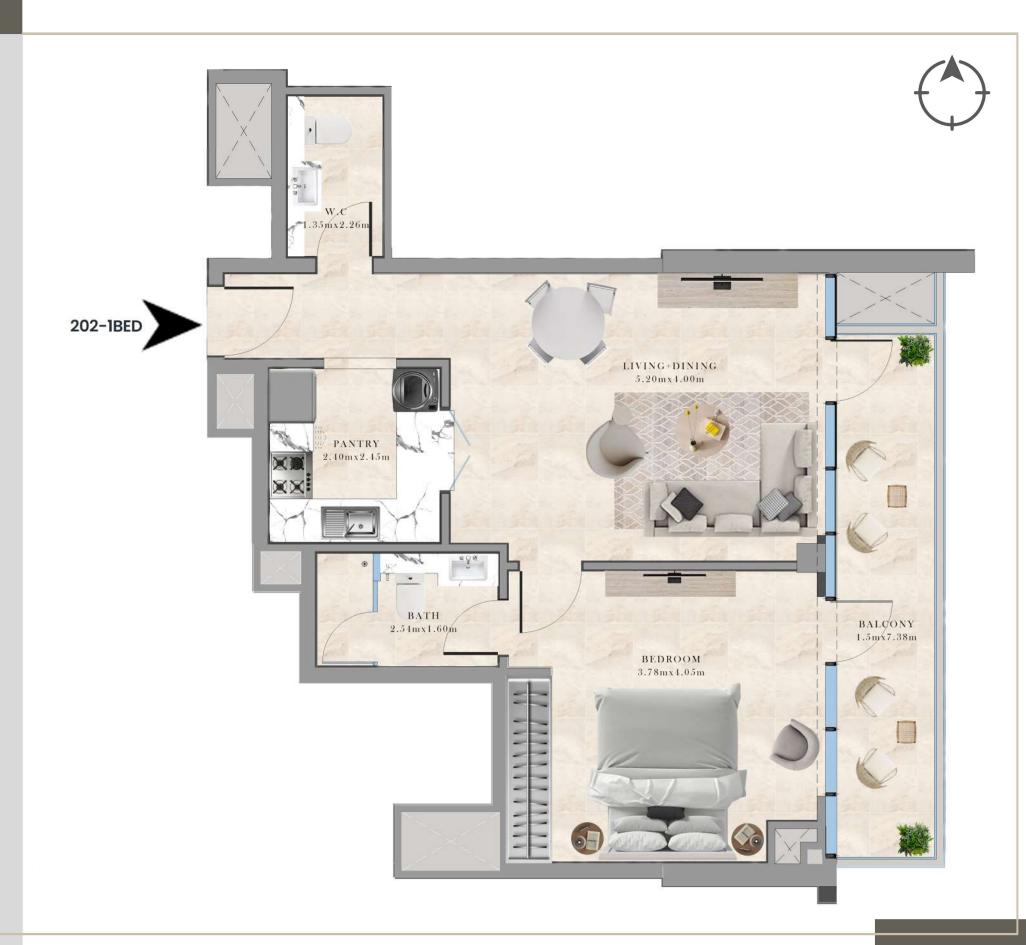

JUMEIRAH VILLAGE TRIANGLE

GRO + 1P + 6TH FLOOR

202-1 BEDROOM LOCATION: 2ND FLOOR PLAN

SUITE AREA: 60.12 SQ.M/ 647.13 S.FT

BALCONY AREA: 11.04 SQ.M/ 118.83 S.FT

TOTAL AREA: 71.16 SQ.M/ 765.96 S.FT

RESIDENTIAL BUILDING