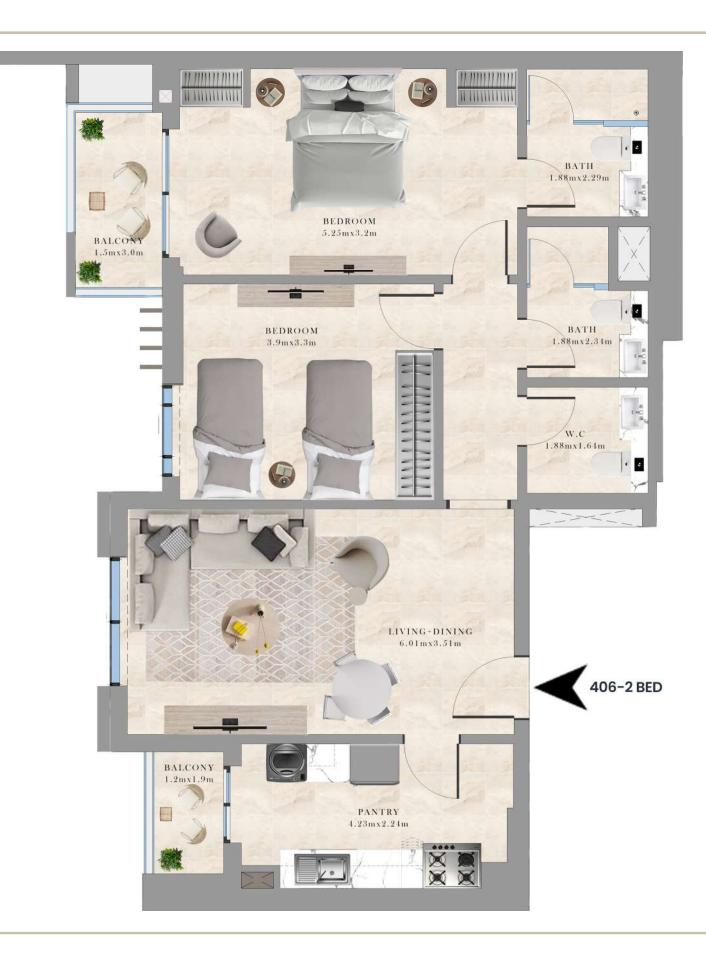

JUMEIRAH VILLAGE TRIANGLE

GRO + 1P + 6TH FLOOR

406-2 BEDROOM LOCATION: 4TH FLOOR PLAN

SUITE AREA: 86.20 SQ.M/ 927.85 S.FT

BALCONY AREA: 4.31 SQ.M/ 46.39 S.FT

TOTAL AREA: 90.51 SQ.M/ 974.24 S.FT

RESIDENTIAL BUILDING
UAE - DUBAI
JUMEIRAH VILLAGE TRIANGLE