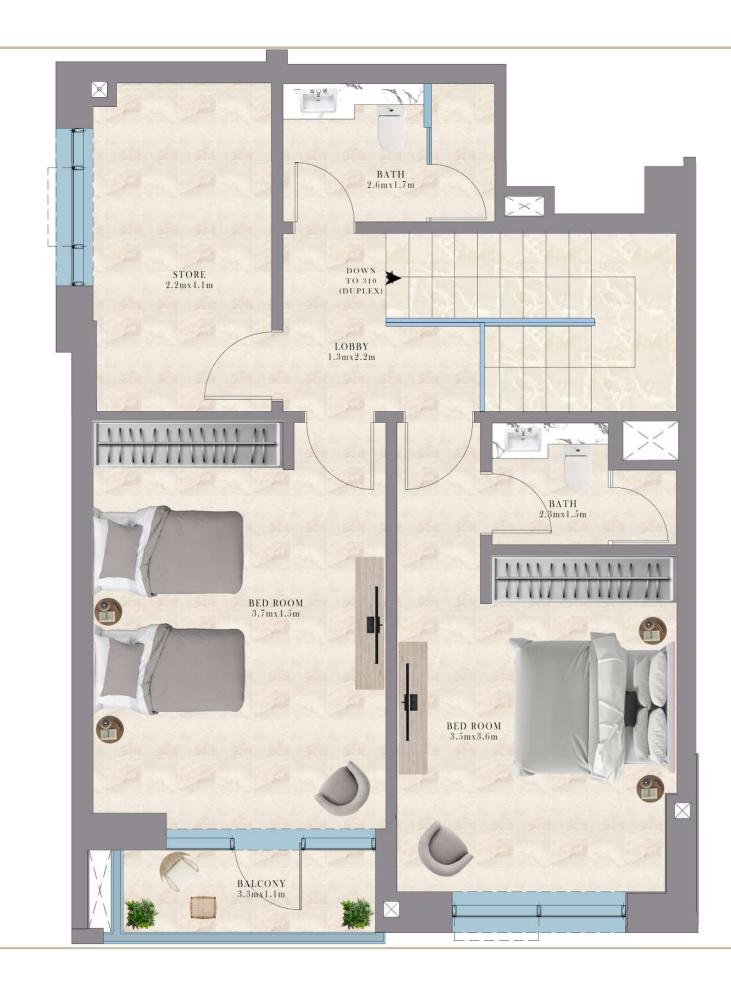

GRO + 1P + 6TH FLOOR

310-2 BEDROOM DUPLEX LOCATION:
4TH FLOOR PLAN

SUITE AREA: 125.57 SQ.M/ 1,351.62 S.FT

BALCONY AREA: 7.93 SQ.M/ 85.36 S.FT

TOTAL AREA: 133.50 SQ.M/ 1,436.98 S.FT

RESIDENTIAL BUILDING

UAE - DUBAI