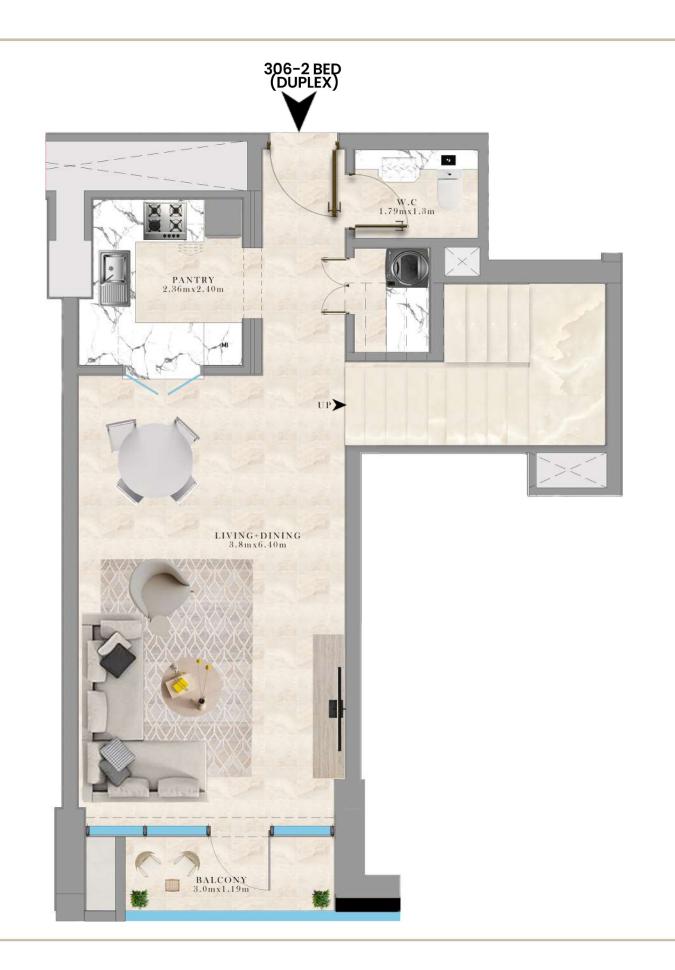

# 306-2 BEDROOM DUPLEX LOCATION: 3RD FLOOR PLAN

SUITE AREA: 120.17 SQ.M/ 1,293.50 S.FT

BALCONY AREA: 7.53 SQ.M/ 81.05 S.FT

TOTAL AREA: 127.70 SQ.M/ 1,374.55 S.FT

RESIDENTIAL BUILDING

UAE - DUBAI

JUMEIRAH VILLAGE TRIANGLE