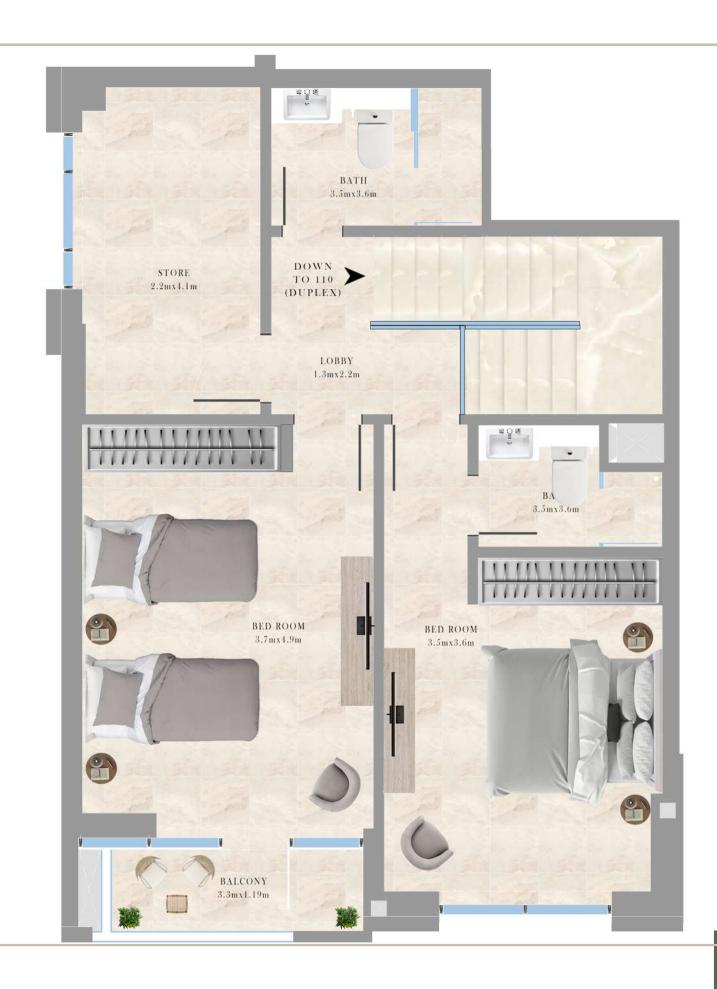

# 110-2 BEDROOM DUPLEX LOCATION: 2ND FLOOR PLAN

SUITE AREA: 125.51 SQ.M/ 1,350.98 S.FT

BALCONY AREA: 8.32 SQ.M/ 89.56 S.FT

TOTAL AREA: 133.83 SQ.M/ 1,440.53 S.FT

RESIDENTIAL BUILDING

UAE - DUBAI

JUMEIRAH VILLAGE TRIANGLE