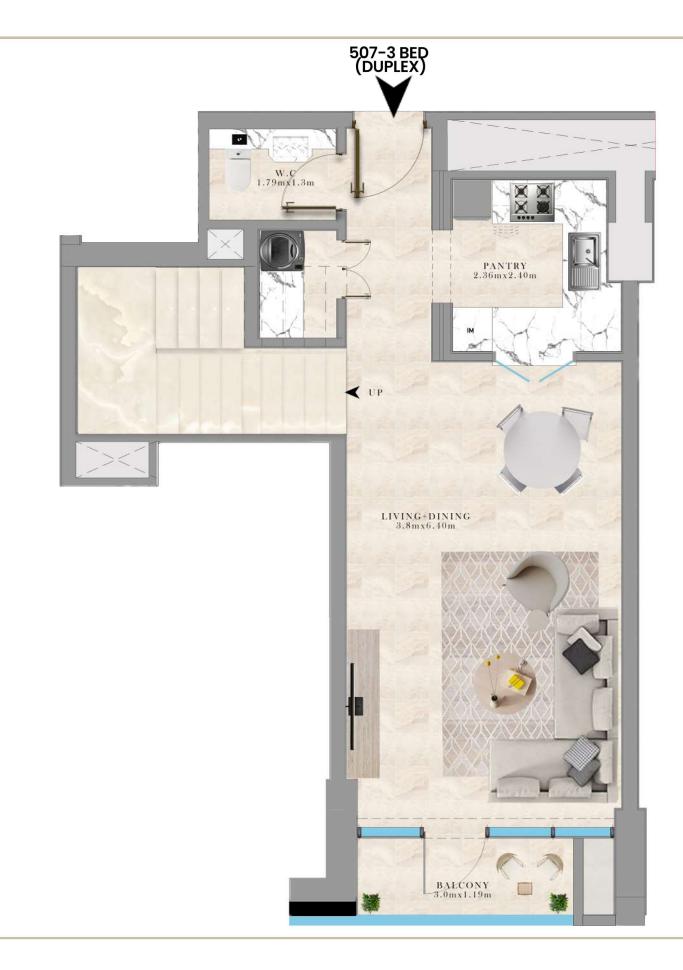

JUMEIRAH VILLAGE TRIANGLE

GRO + 1P + 6TH FLOOR

507-3 BEDROOM DUPLEX LOCATION: 5TH FLOOR PLAN

SUITE AREA: 153.91 SQ.M/ 1,656.67 S.FT

BALCONY AREA: 14.66 SQ.M/ 157.80 S.FT

TOTAL AREA: 168.57 SQ.M/ 1,814.47 S.FT