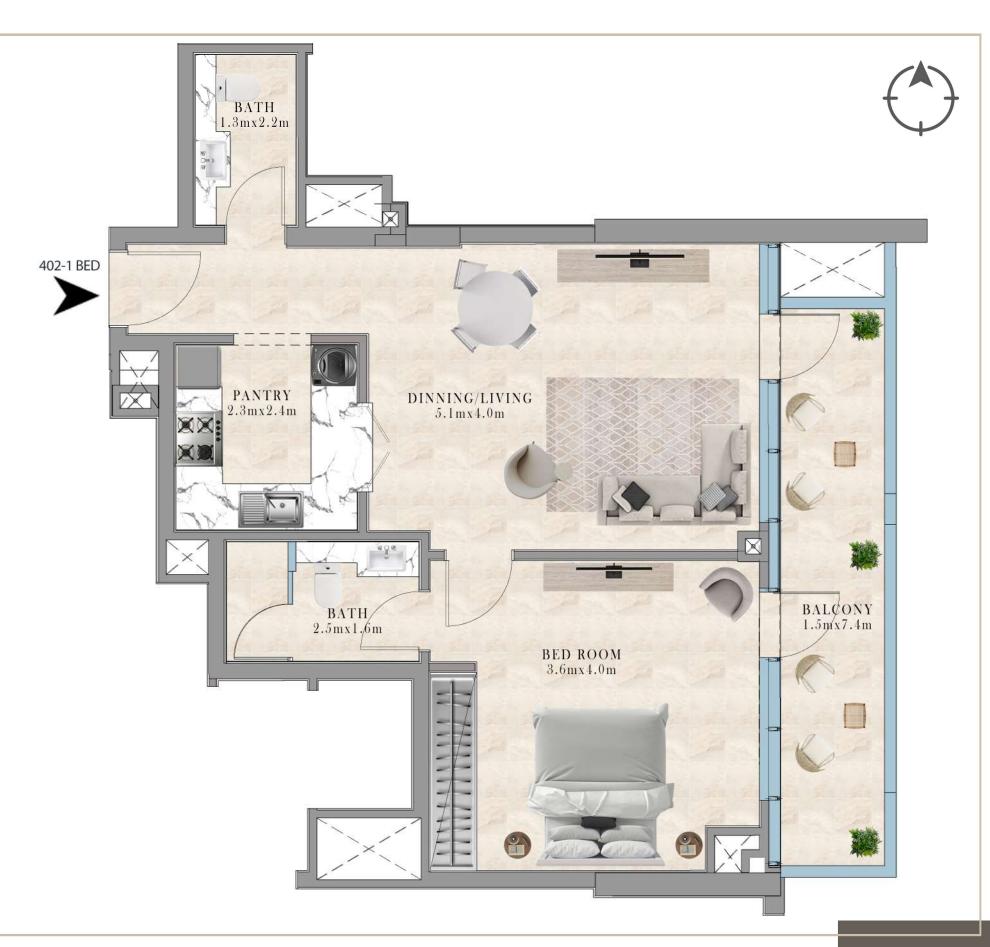

GRO + 1P + 6TH FLOOR

402-1 BEDROOM LOCATION: 4TH FLOOR PLAN

SUITE AREA: 60.12 SQ.M/ 647.13 S.FT

BALCONY AREA: 11.00 SQ.M/ 118.40 S.FT

TOTAL AREA: 71.12 SQ.M/ 765.53 S.FT

RESIDENTIAL BUILDING

UAE - DUBAI

JUMEIRAH VILLAGE TRIANGLE