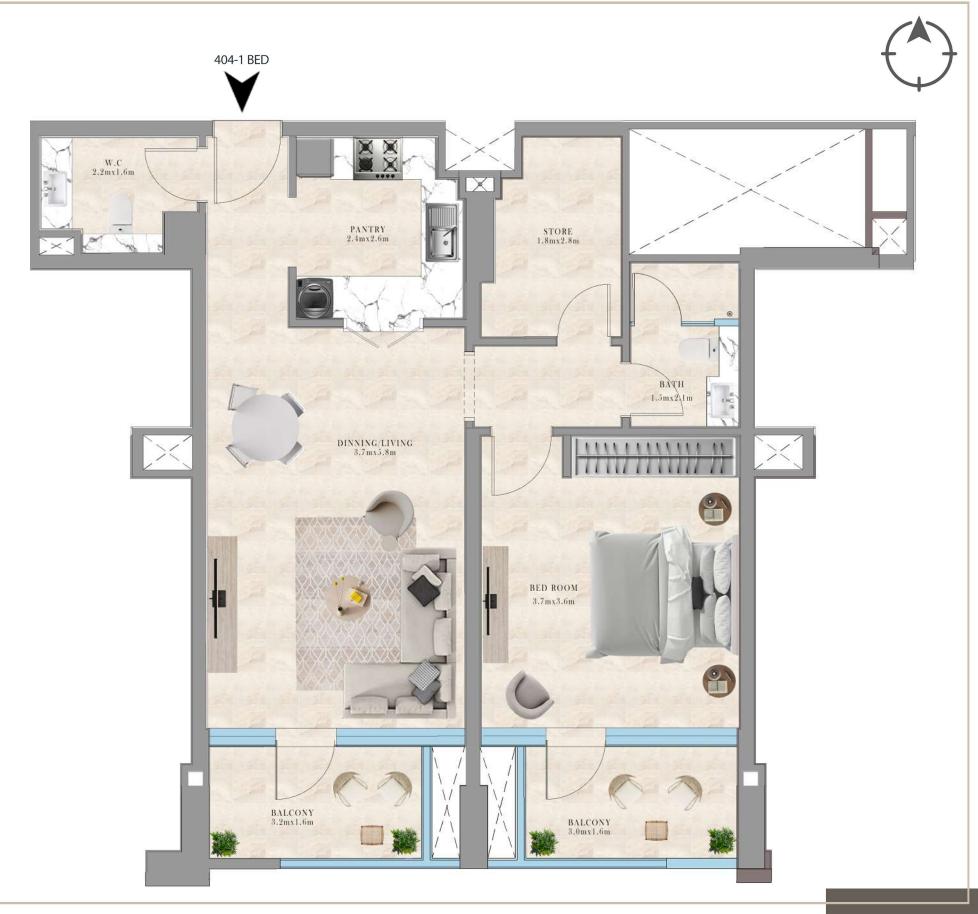

GRO + 1P + 6TH FLOOR

404-1 BEDROOM LOCATION: 4TH FLOOR PLAN

SUITE AREA: 70.34 SQ.M/ 757.13 S.FT

BALCONY AREA: 11.34 SQ.M/ 122.06 S.FT

TOTAL AREA: 81.68 SQ.M/ 879.20 S.FT

RESIDENTIAL BUILDING

UAE - DUBAI

JUMEIRAH VILLAGE TRIANGLE