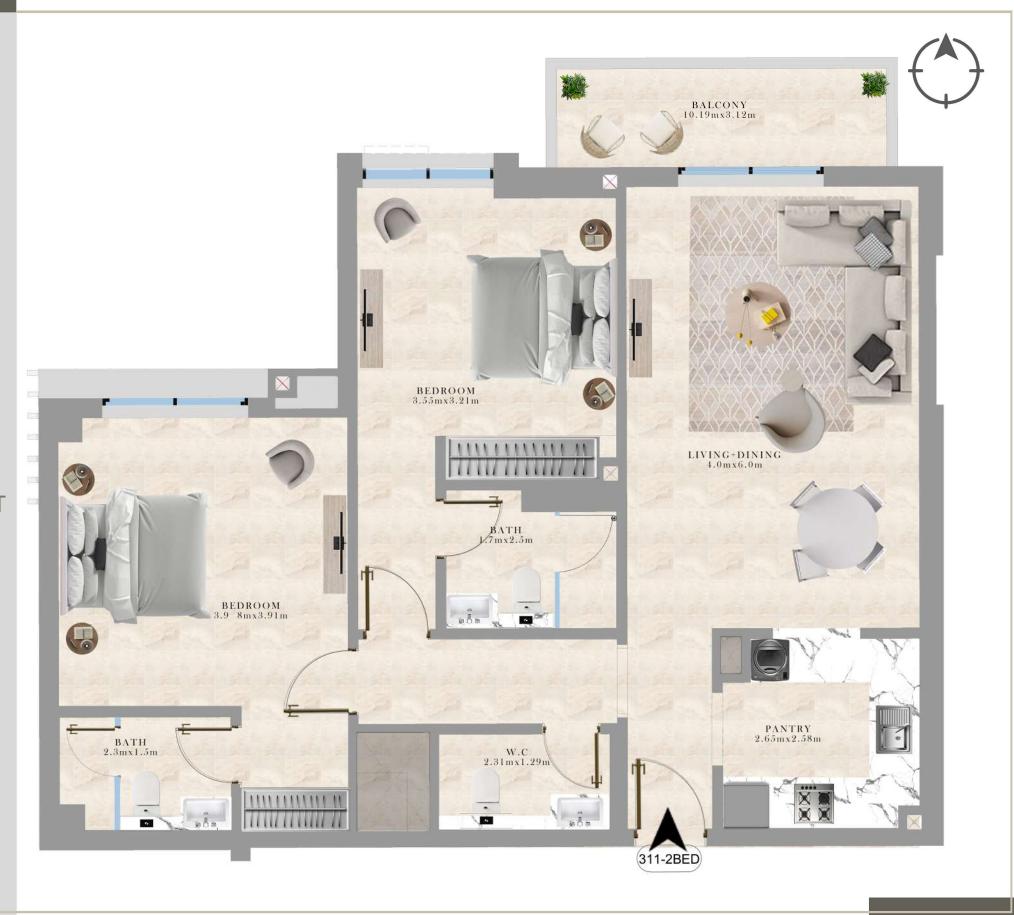

JUMEIRAH VILLAGE TRIANGLE

GRO + 1P + 6TH FLOOR

311-2 BEDROOM LOCATION: 3RD FLOOR PLAN

SUITE AREA: 95.18 SQ.M/ 1,024.51 S.FT

BALCONY AREA: 7.31 SQ.M/ 78.68 S.FT

TOTAL AREA: 102.49 SQ.M/ 1,103.19 S.FT

RESIDENTIAL BUILDING
UAE - DUBAI
JUMEIRAH VILLAGE TRIANGLE