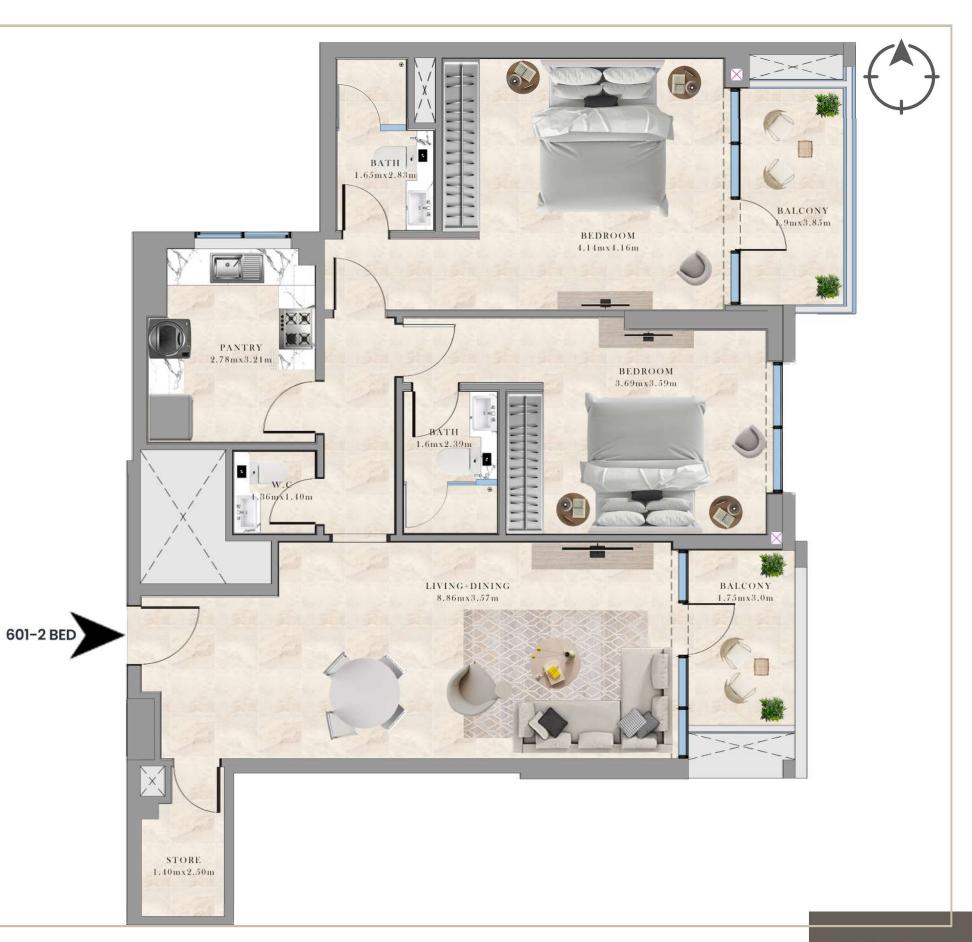

RESIDENTIAL BUILDING
UAE - DUBAI
JUMEIRAH VILLAGE TRIANGLE

GRO + 1P + 6TH FLOOR

601-2 BEDROOM LOCATION: 6TH FLOOR PLAN

SUITE AREA:104.59 SQ.M/ 1,125.80 S.FT

BALCONY AREA: 12.99 SQ.M/ 139.82 S.FT

TOTAL AREA: 117.58 SQ.M/ 1,265.62 S.FT