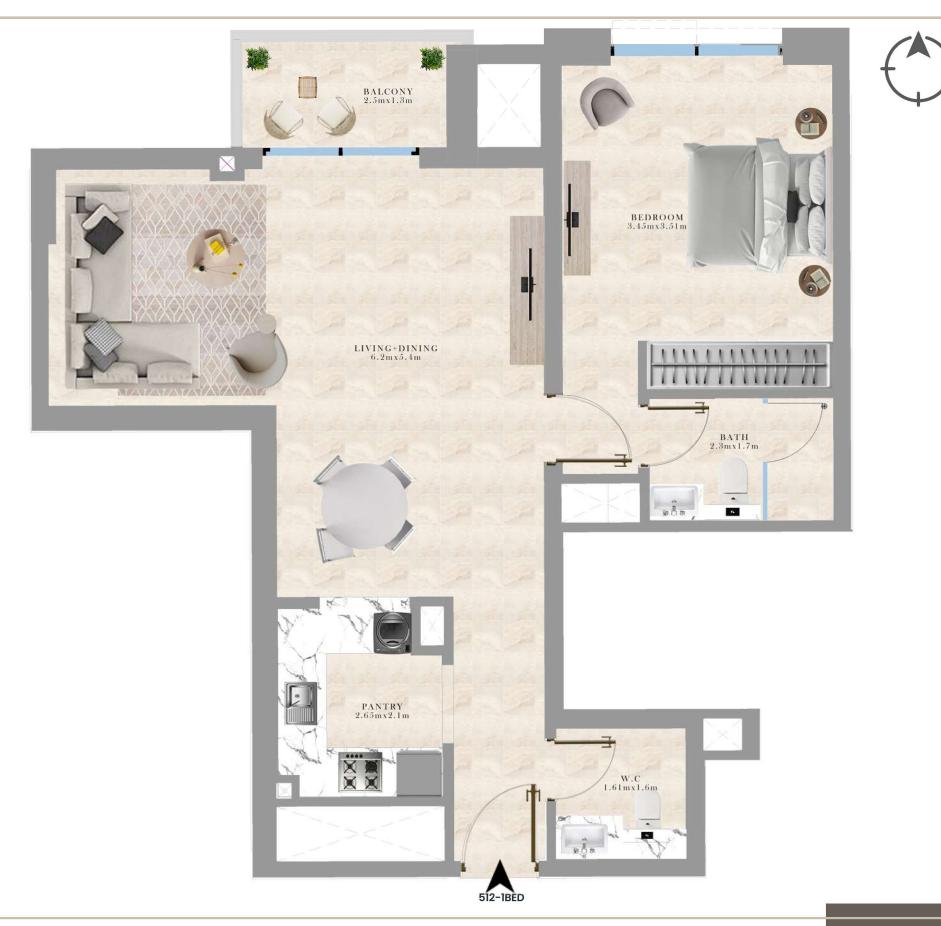

RESIDENTIAL BUILDING
UAE - DUBAI
JUMEIRAH VILLAGE TRIANGLE

GRO + 1P + 6TH FLOOR

512-1 BEDROOM LOCATION: 5TH FLOOR PLAN

SUITE AREA: 66.03 SQ.M/ 710.74 S.FT

BALCONY AREA: 4.42 SQ.M/ 47.58 S.FT

TOTAL AREA: 70.45 SQ.M/ 758.32 S.FT