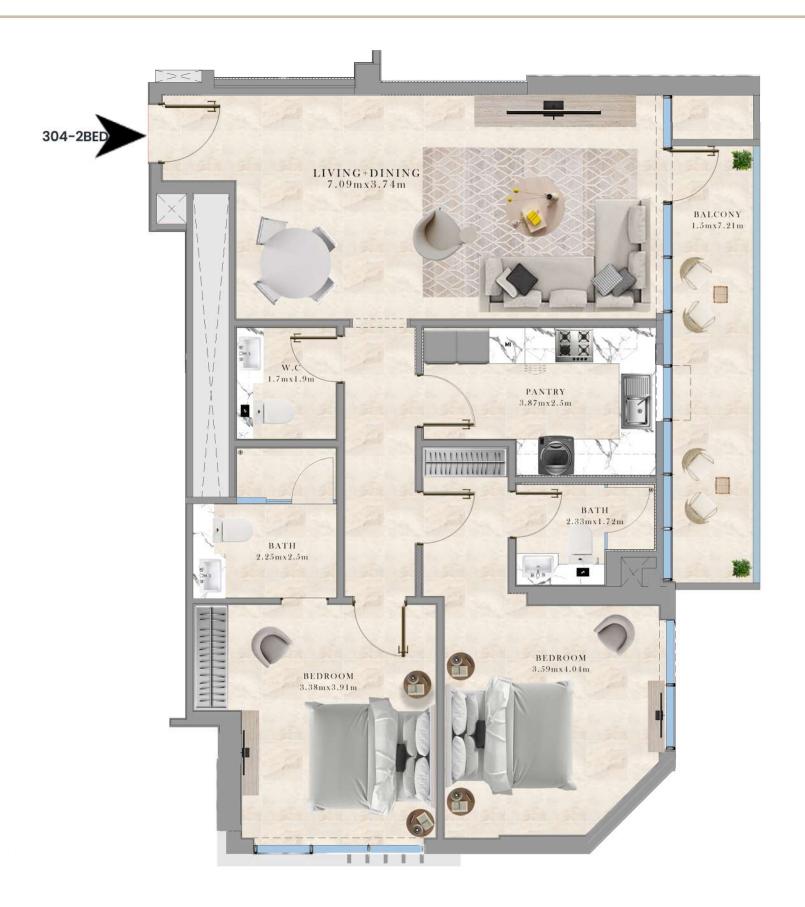

JUMEIRAH VILLAGE TRIANGLE

GRO + 1P + 6TH FLOOR

304-2 BEDROOM LOCATION: 3RD FLOOR PLAN

SUITE AREA: 94.30 SQ.M/ 1,015.04 S.FT

BALCONY AREA: 11.68 SQ.M/ 125.72 S.FT

TOTAL AREA: 105.98 SQ.M/ 1,140.76 S.FT

RESIDENTIAL BUILDING