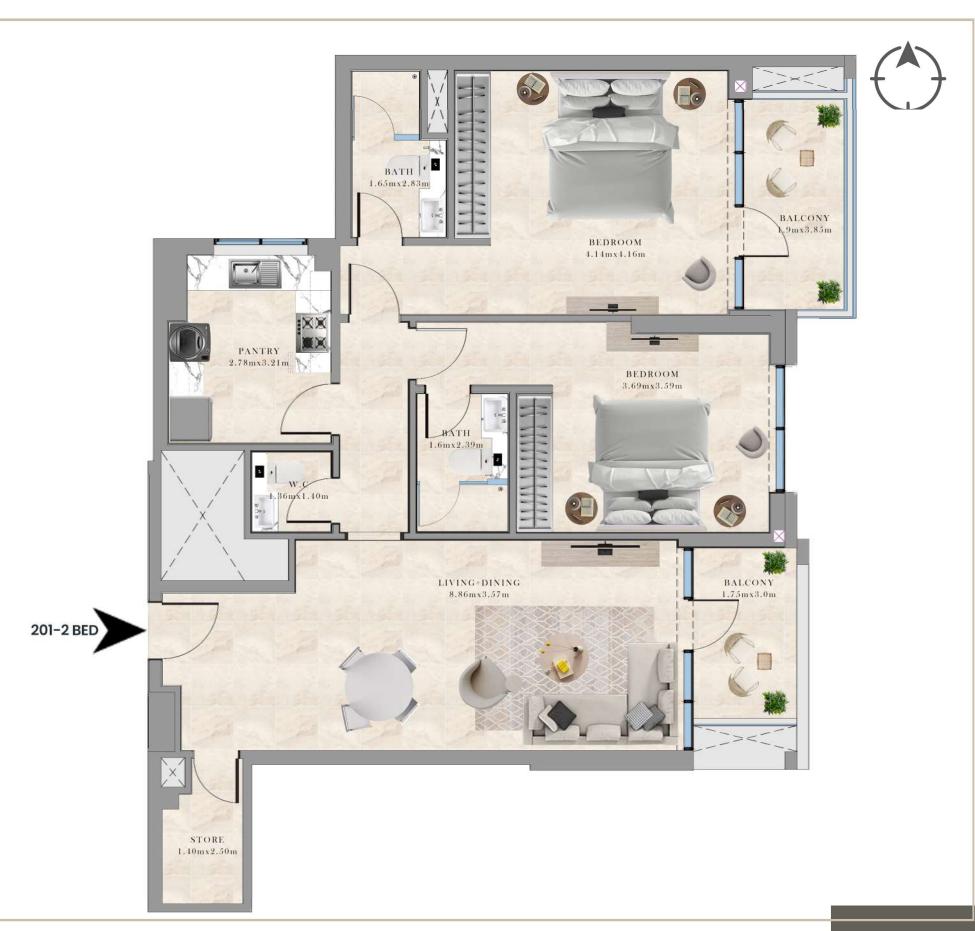

GRO + 1P + 6TH FLOOR

201-2 BEDROOM LOCATION: 2ND FLOOR PLAN

SUITE AREA: 104.40 SQ.M/ 1,123.75 S.FT

BALCONY AREA: 13.01 SQ.M/ 140.04 S.FT

TOTAL AREA: 117.41 SQ.M/ 1,263.79 S.FT

RESIDENTIAL BUILDING

UAE - DUBAI