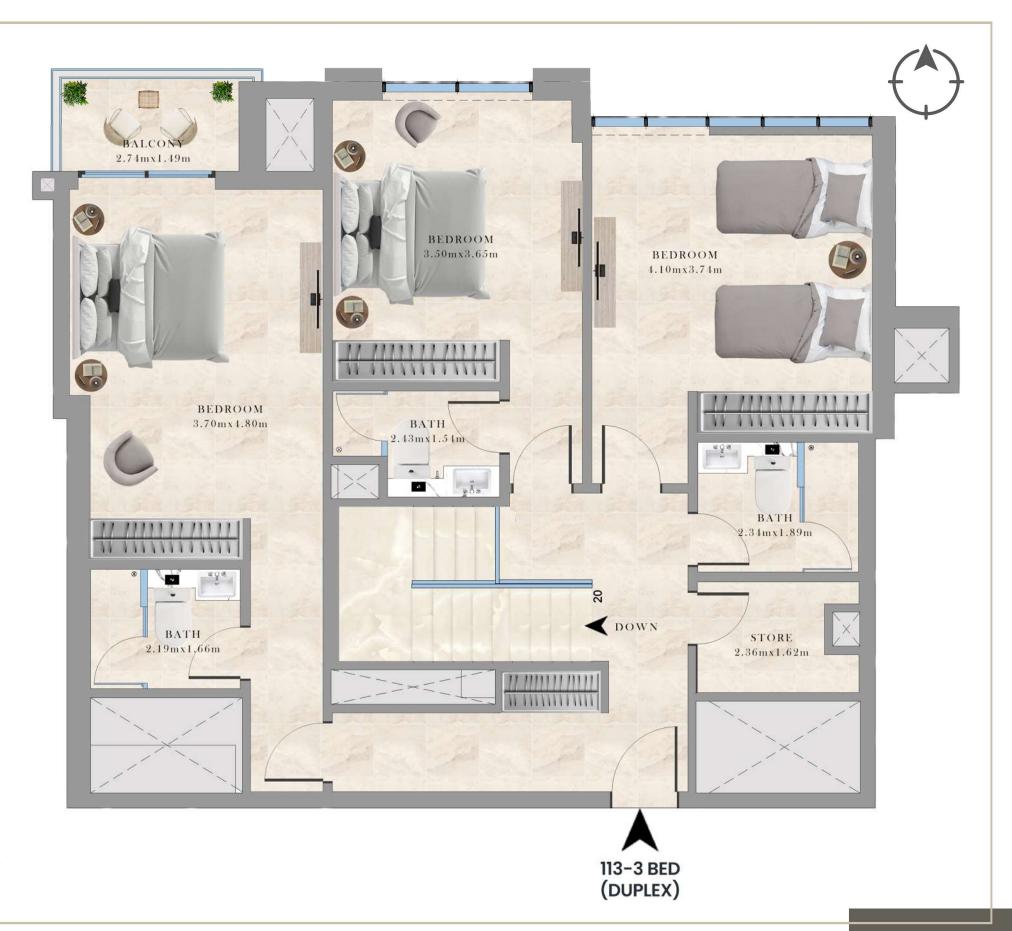

# 113-3 BEDROOM DUPLEX LOCATION: 2ND FLOOR PLAN

SUITE AREA: 155.73 SQ.M/ 1,676.26 S.FT

BALCONY AREA: 13.37 SQ.M/ 143.91 S.FT

TOTAL AREA: 169.10 SQ.M/ 1,820.18 S.FT

RESIDENTIAL BUILDING
UAE - DUBAI
JUMEIRAH VILLAGE TRIANGLE