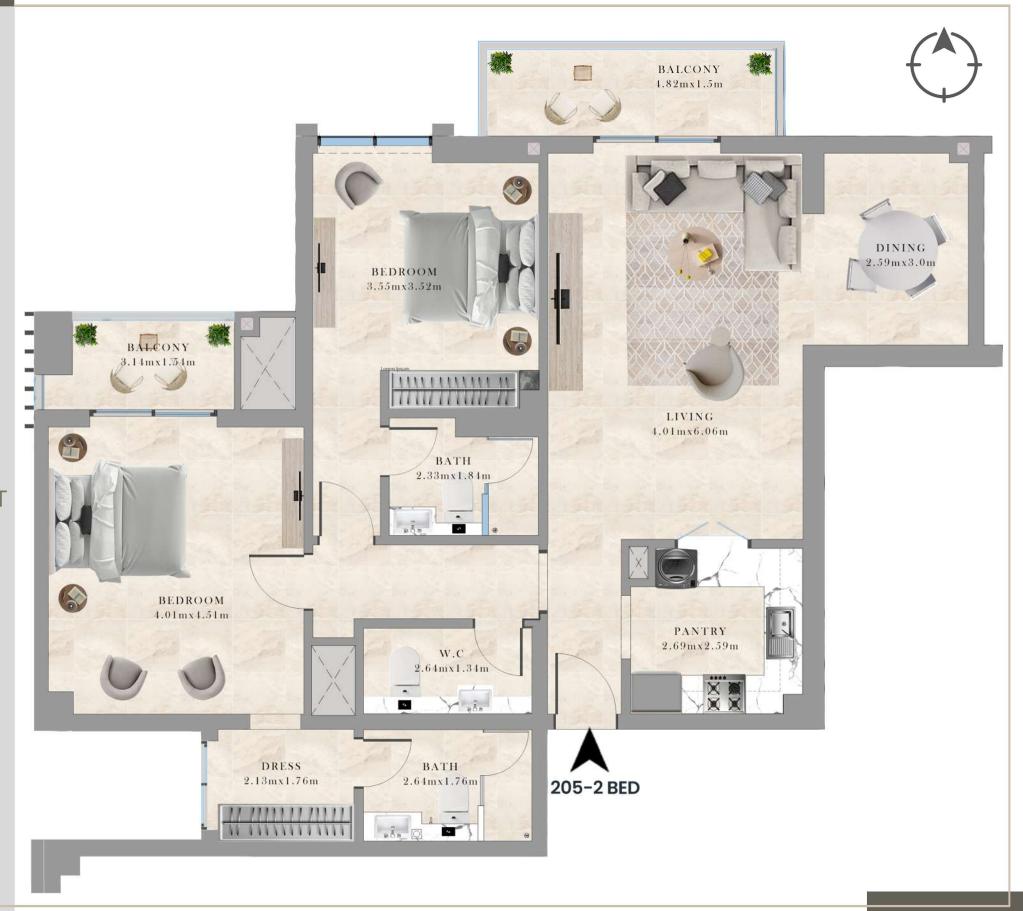

GRO + 1P + 6TH FLOOR

205-2 BEDROOM LOCATION: 2ND FLOOR PLAN

SUITE AREA: 110.27 SQ.M/ 1,186.94 S.FT

BALCONY AREA: 12.07 SQ.M/ 129.92 S.FT

TOTAL AREA: 122.34 SQ.M/ 1,316.86 S.FT

RESIDENTIAL BUILDING

UAE - DUBAI