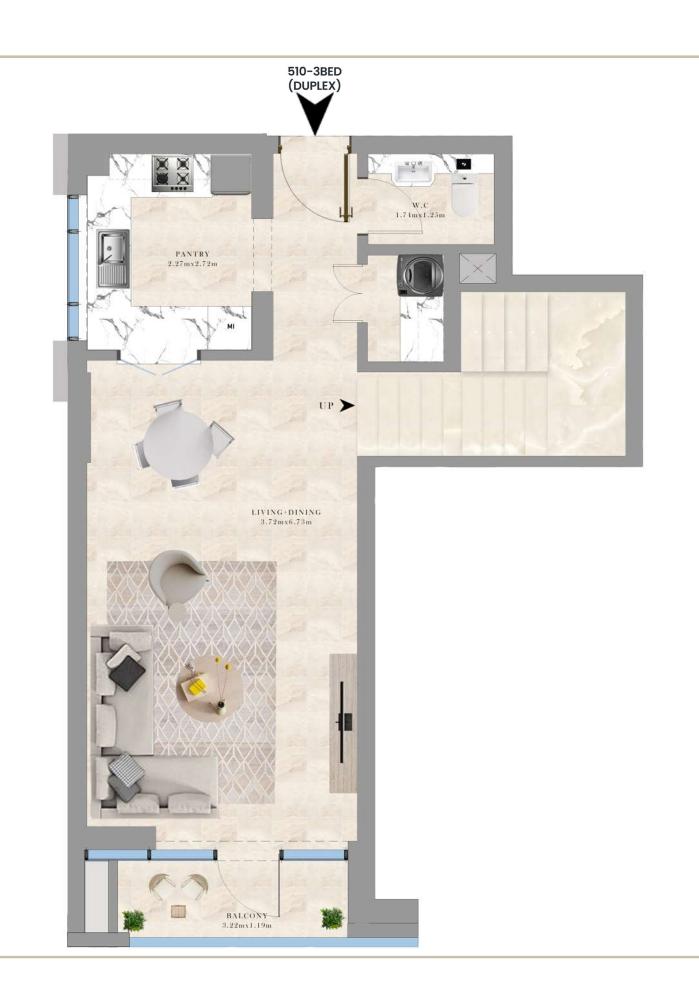

RESIDENTIAL BUILDING
UAE - DUBAI
JUMEIRAH VILLAGE TRIANGLE

GRO + 1P + 6TH FLOOR

510-3 BEDROOM DUPLEX LOCATION: 5TH FLOOR PLAN

SUITE AREA: 160.75 SQ.M/ 1,730.30 S.FT

BALCONY AREA: 13.76 SQ.M/ 148.11 S.FT

TOTAL AREA: 174.51 SQ.M/ 1,878.41 S.FT

RESIDENTIAL BUILDING
UAE - DUBAI
JUMEIRAH VILLAGE TRIANGLE

GRO + 1P + 6TH FLOOR

510-3 BEDROOM DUPLEX LOCATION:
6TH FLOOR PLAN

SUITE AREA:160.75 SQ.M/ 1,730.30 S.FT

BALCONY AREA: 13.76 SQ.M/ 148.11 S.FT

TOTAL AREA: 174.51SQ.M/ 1,878.41 S.FT