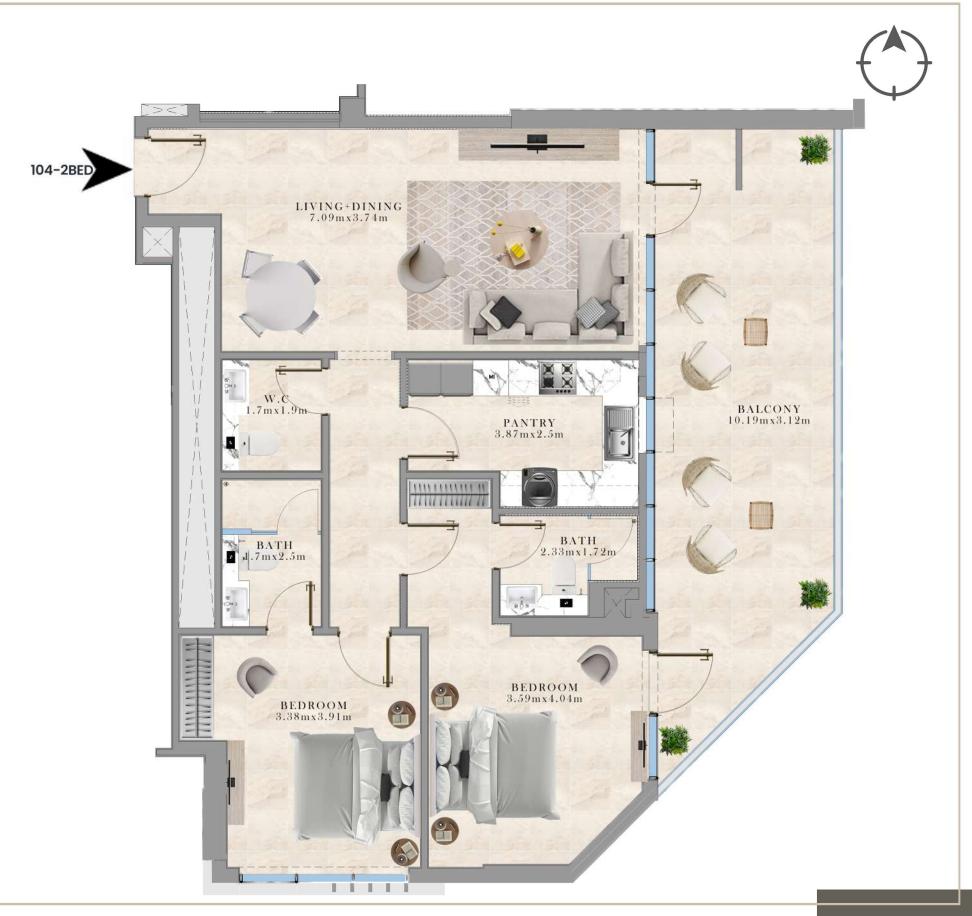

GRO + 1P + 6TH FLOOR

104- 2 BEDROOM LOCATION: 1ST FLOOR PLAN

SUITE AREA: 93.18 SQ.M/ 1,002.98 S.FT

BALCONY AREA: 31.29 SQ.M/ 336.80 S.FT

TOTAL AREA: 124.47 SQ.M/1,339.78 S.FT

RESIDENTIAL BUILDING
UAE - DUBAI
JUMEIRAH VILLAGE TRIANGLE