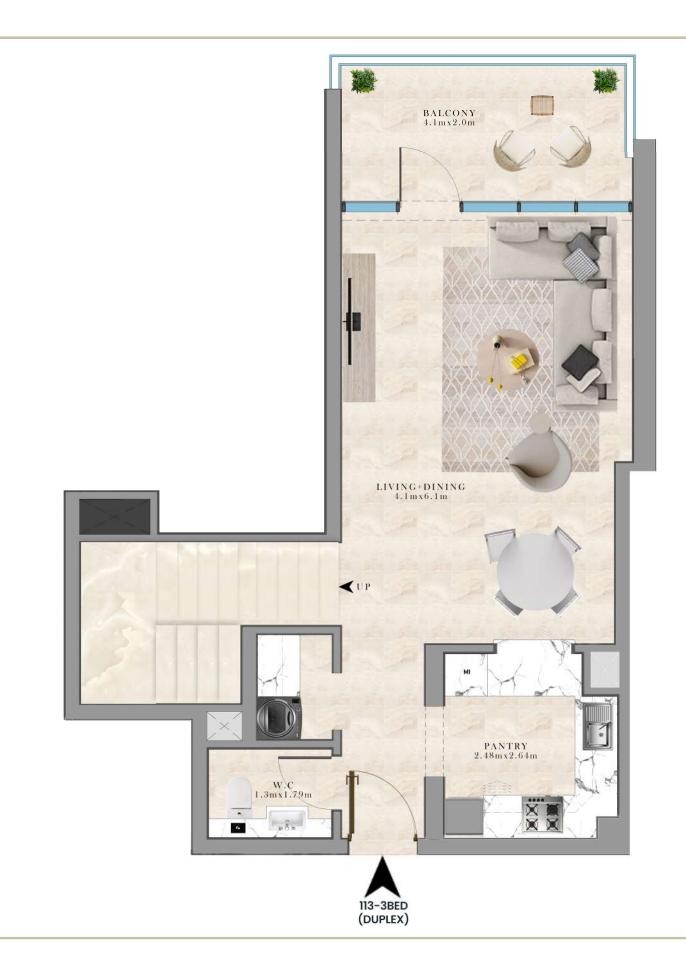

# 113-3BEDROOM DUPLEX LOCATION: 1ST FLOOR PLAN

SUITE AREA: 155.73 SQ.M/ 1,676.26 S.FT

BALCONY AREA: 13.37 SQ.M/ 143.91 S.FT

TOTAL AREA: 169.10 SQ.M/ 1,820.18 S.FT

RESIDENTIAL BUILDING

UAE - DUBAI

JUMEIRAH VILLAGE TRIANGLE