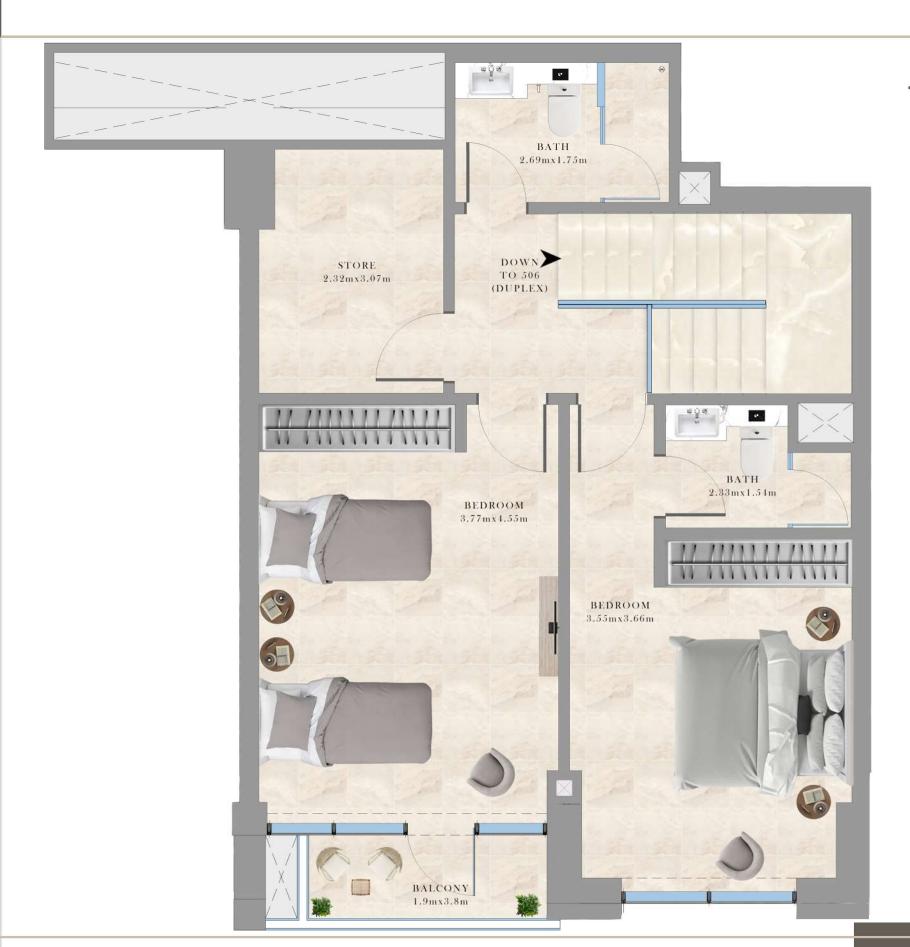

GRO + 1P + 6TH FLOOR

506-2 BEDROOM DUPLEX LOCATION: 6TH FLOOR PLAN

SUITE AREA:118.86 SQ.M/ 1,279.40 S.FT

BALCONY AREA: 8.87 SQ.M/ 95.48 S.FT

TOTAL AREA: 127.73 SQ.M/ 1,374.87 S.FT

RESIDENTIAL BUILDING

UAE - DUBAI