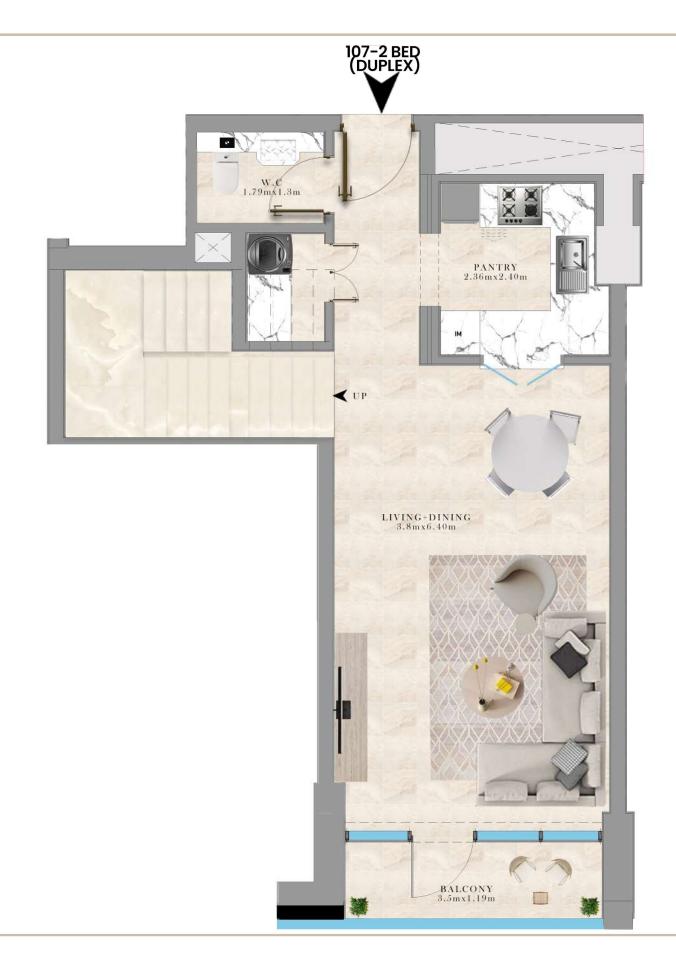

#### 107-2BEDROOM DUPLEX LOCATION: 1ST FLOOR PLAN

SUITE AREA: 120.09 SQ.M/ 1,292.64 S.FT

BALCONY AREA: 8.35 SQ.M/ 89.88 S.FT

TOTAL AREA: 128.44 SQ.M/1,382.52 S.FT

RESIDENTIAL BUILDING

UAE - DUBAI

JUMEIRAH VILLAGE TRIANGLE

GRO + 1P + 6TH FLOOR