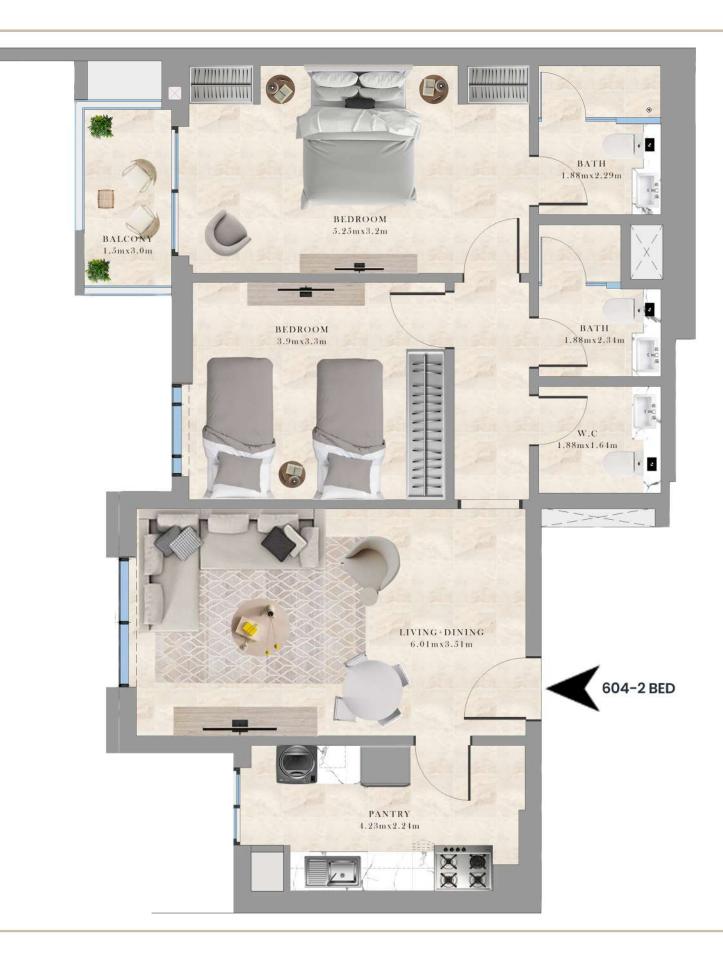

RESIDENTIAL BUILDING

UAE - DUBAI

JUMEIRAH VILLAGE TRIANGLE

GRO + 1P + 6TH FLOOR

604-2 BEDROOM LOCATION: 6TH FLOOR PLAN

SUITE AREA: 86.73 SQ.M/ 933.55 S.FT

BALCONY AREA: 4.47 SQ.M/ 48.11 S.FT

TOTAL AREA: 91.20 SQ.M/ 981.67 S.FT