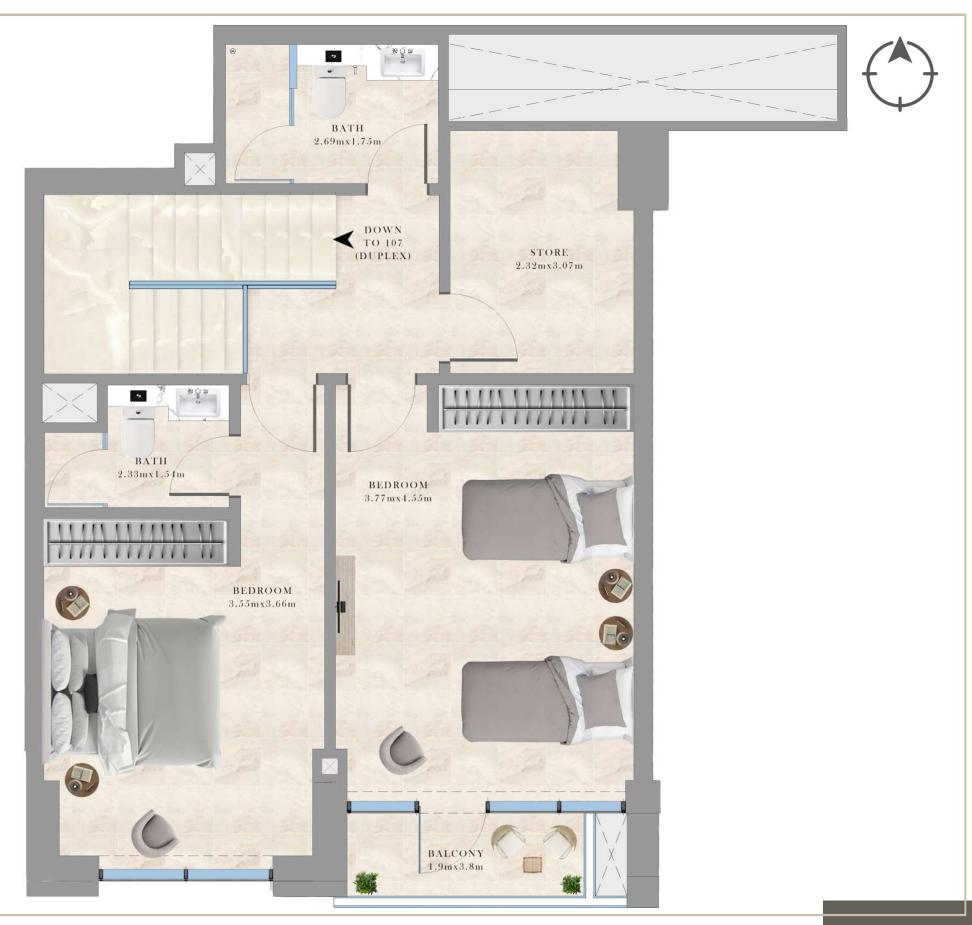

# 107-2 BEDROOM DUPLEX LOCATION: 2ND FLOOR PLAN

SUITE AREA: 120.09 SQ.M/ 1,292.64 S.FT

BALCONY AREA: 8.35 SQ.M/ 89.88 S.FT

TOTAL AREA: 128.44 SQ.M/ 1,382.52 S.FT

RESIDENTIAL BUILDING

UAE - DUBAI

JUMEIRAH VILLAGE TRIANGLE