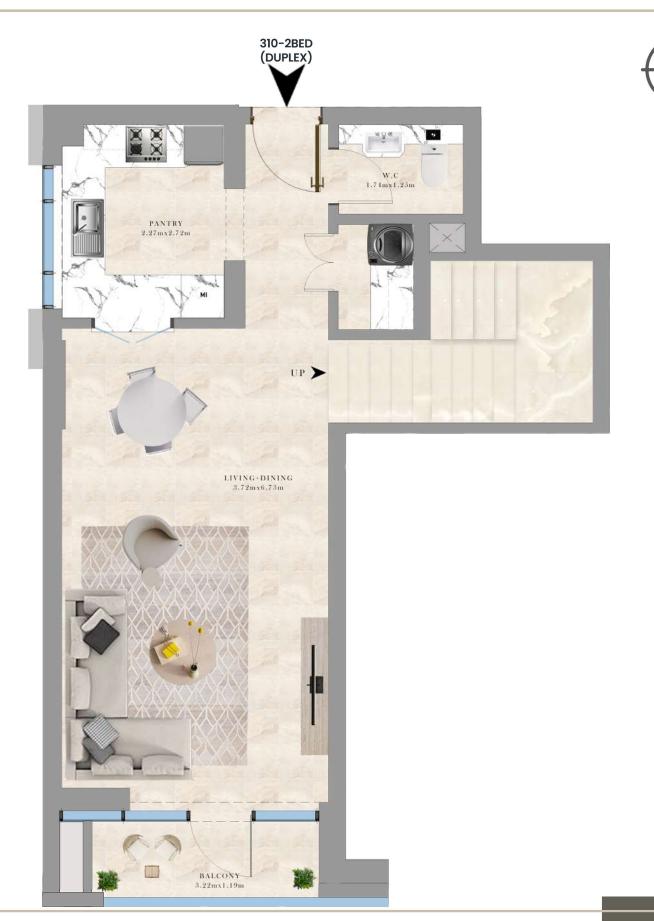

# 310-2 BEDROOM DUPLEX LOCATION: 3RD FLOOR PLAN

SUITE AREA: 125.57 SQ.M/ 1,351.62 S.FT

BALCONY AREA: 7.93 SQ.M/ 85.36 S.FT

TOTAL AREA: 133.50 SQ.M/ 1,436.98 S.FT

RESIDENTIAL BUILDING
UAE - DUBAI
JUMEIRAH VILLAGE TRIANGLE