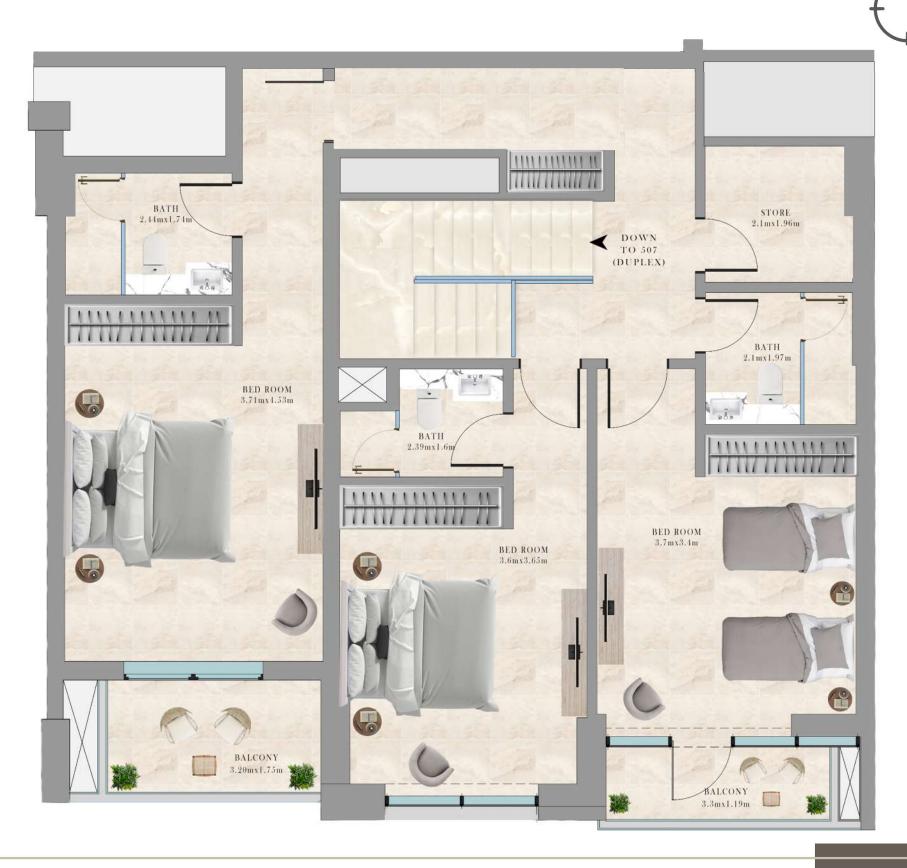

JUMEIRAH VILLAGE TRIANGLE

GRO + 1P + 6TH FLOOR

507-3 BEDROOM DUPLEX LOCATION: 5TH FLOOR PLAN

SUITE AREA: 153.91 SQ.M/ 1,656.67 S.FT

BALCONY AREA: 14.66 SQ.M/ 157.80 S.FT

TOTAL AREA: 168.57 SQ.M/ 1,814.47 S.FT

RESIDENTIAL BUILDING
UAE - DUBAI
JUMEIRAH VILLAGE TRIANGLE

GRO + 1P + 6TH FLOOR

507-3 BEDROOM DUPLEX LOCATION:
6TH FLOOR PLAN

SUITE AREA:153.91 SQ.M/ 1,656.67 S.FT

BALCONY AREA: 14.66 SQ.M/ 157.80 S.FT

TOTAL AREA: 168.57 SQ.M/ 1,814.47 S.FT