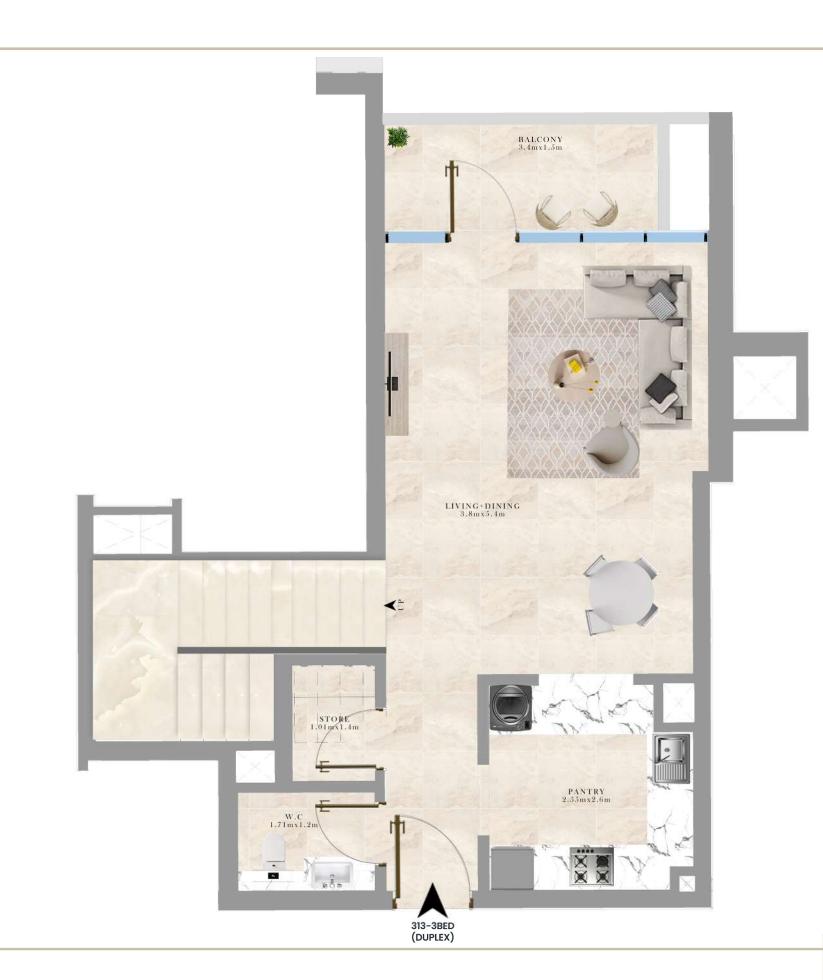

# 313-3 BEDROOM DUPLEX LOCATION: 3RD FLOOR PLAN

SUITE AREA: 153.00 SQ.M/ 1,646.88 S.FT

BALCONY AREA: 9.70 SQ.M/ 104.41 S.FT

TOTAL AREA: 162.70 SQ.M/ 1,751.29 S.FT

RESIDENTIAL BUILDING

UAE - DUBAI

JUMEIRAH VILLAGE TRIANGLE