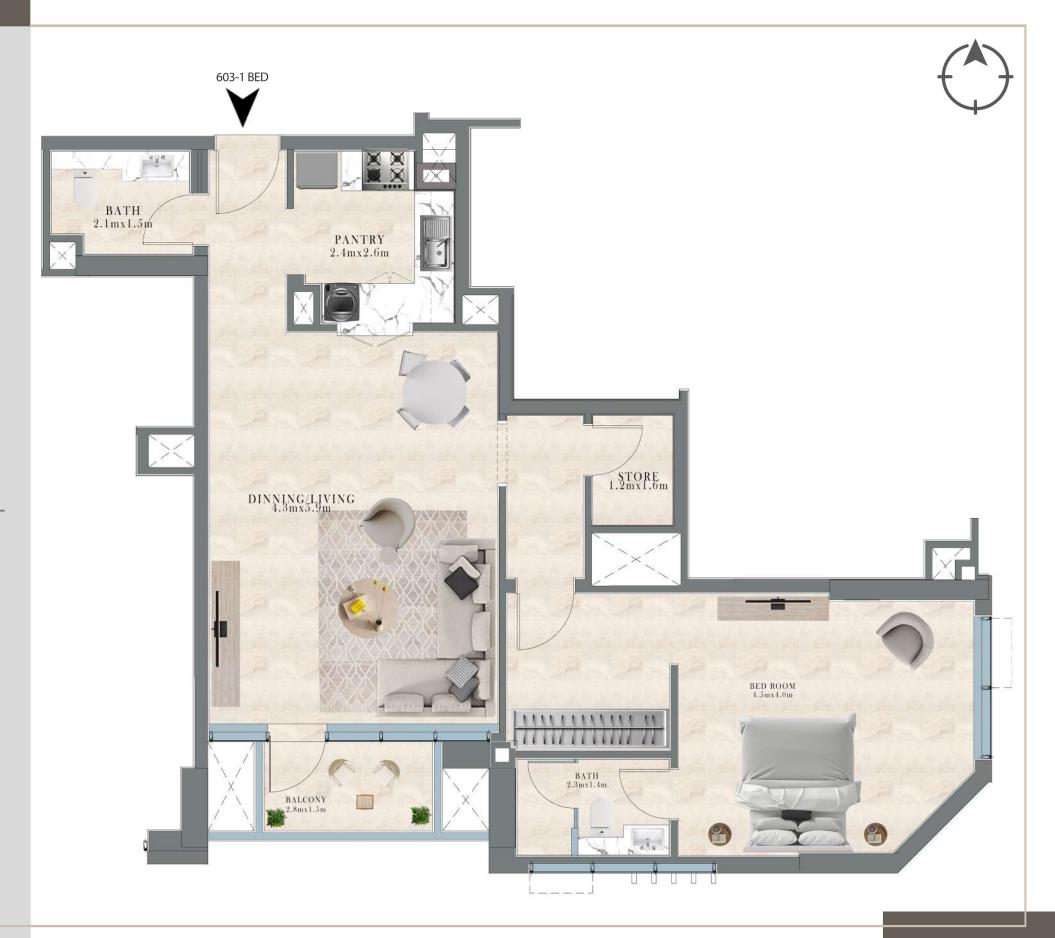

RESIDENTIAL BUILDING
UAE - DUBAI
JUMEIRAH VILLAGE TRIANGLE

GRO + 1P + 6TH FLOOR

603-1 BEDROOM LOCATION: 6TH FLOOR PLAN

SUITE AREA: 78.81 SQ.M/ 848.30 S.FT

BALCONY AREA: 4.04 SQ.M/ 43.49 S.FT

TOTAL AREA: 82.85 SQ.M/ 891.79 S.FT