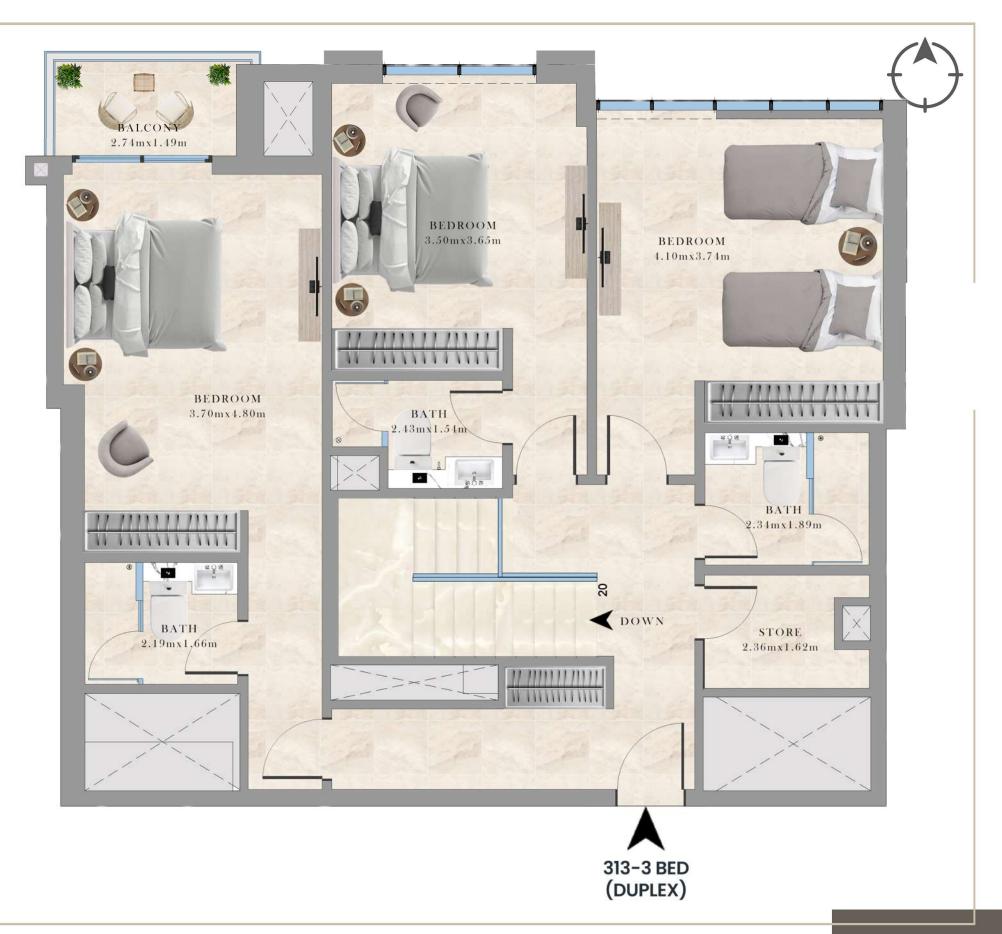

GRO + 1P + 6TH FLOOR

313-3 BEDROOM DUPLEX LOCATION:
4TH FLOOR PLAN

SUITE AREA: 153.00 SQ.M/ 1,646.88 S.FT

BALCONY AREA: 9.70 SQ.M/ 104.41 S.FT

TOTAL AREA: 162.70 SQ.M/ 1,751.29 S.FT

RESIDENTIAL BUILDING
UAE - DUBAI
JUMEIRAH VILLAGE TRIANGLE