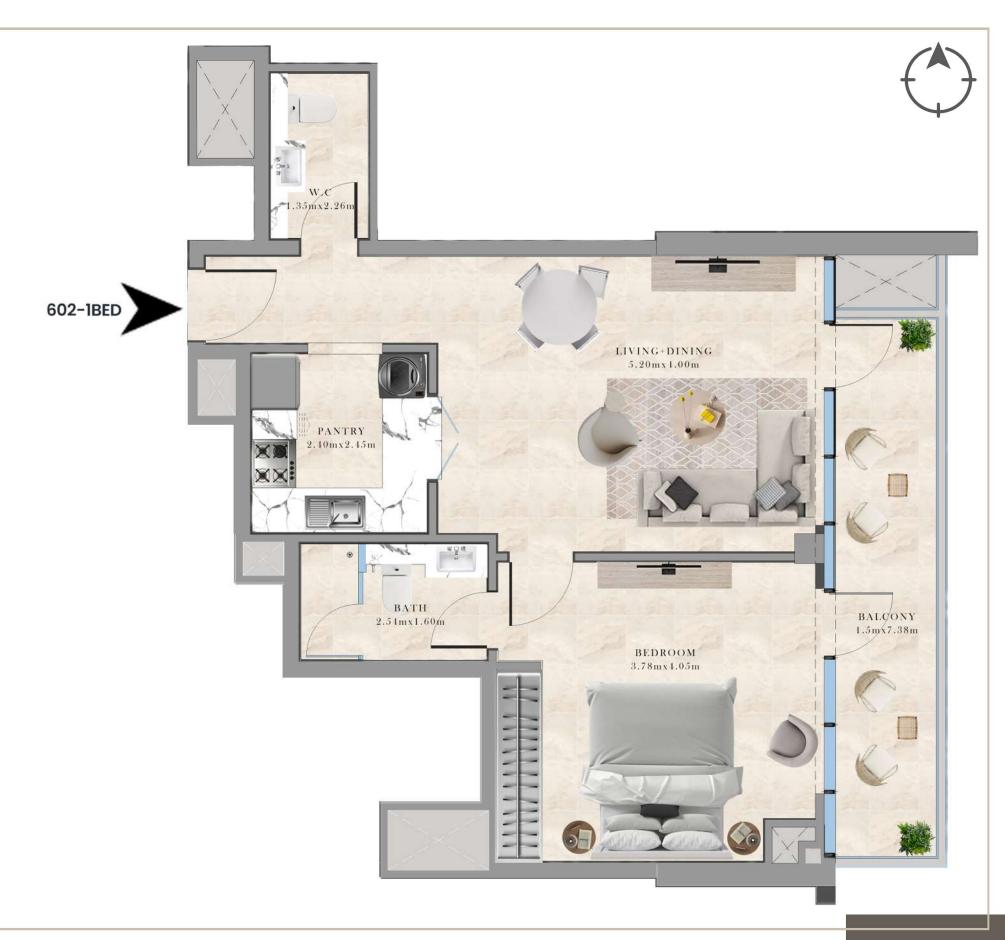

RESIDENTIAL BUILDING
UAE - DUBAI
JUMEIRAH VILLAGE TRIANGLE

GRO + 1P + 6TH FLOOR

602-1 BEDROOM LOCATION: 6TH FLOOR PLAN

SUITE AREA: 60.21 SQ.M/ 648.09 S.FT

BALCONY AREA: 10.98 SQ.M/ 118.19 S.FT

TOTAL AREA: 71.19 SQ.M/ 766.28 S.FT