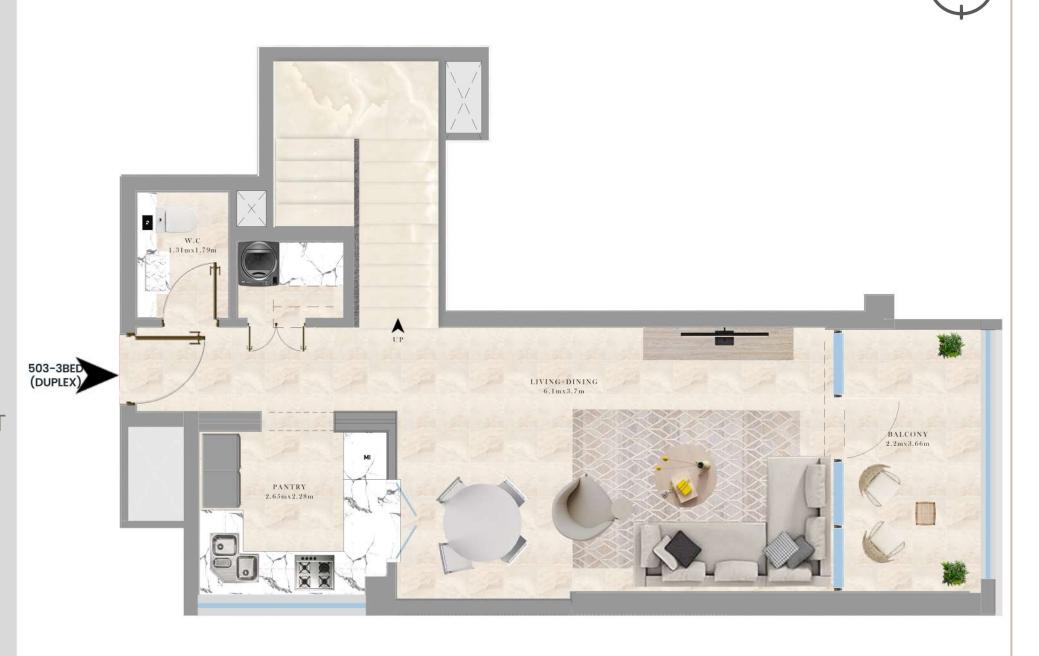

GRO + 1P + 6TH FLOOR

503-3 BEDROOM DUPLEX LOCATION: 5TH FLOOR PLAN

SUITE AREA: 151.57 SQ.M/ 1,631.48 S.FT

BALCONY AREA: 20.63 SQ.M/ 222.06 S.FT

TOTAL AREA: 172.20 SQ.M/ 1,853.54 S.FT

RESIDENTIAL BUILDING
UAE - DUBAI
JUMEIRAH VILLAGE TRIANGLE