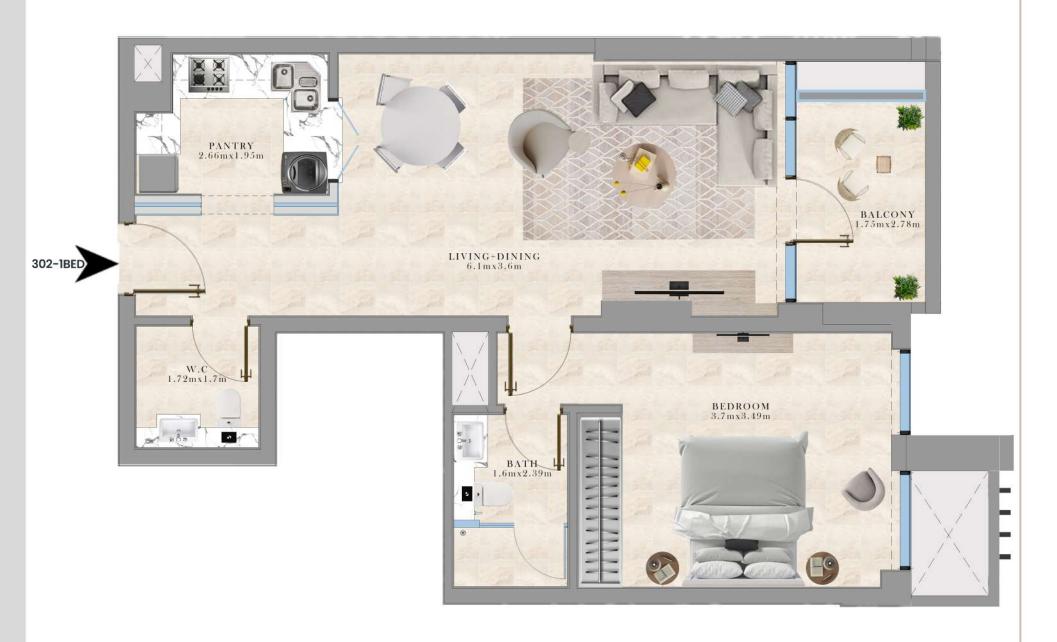

GRO + 1P + 6TH FLOOR

302-1 BEDROOM LOCATION: 3RD FLOOR PLAN

SUITE AREA: 59.95 SQ.M/ 645.30 S.FT

BALCONY AREA: 5.85 SQ.M/ 62.97 S.FT

TOTAL AREA: 65.80 SQ.M/ 708.26 S.FT

RESIDENTIAL BUILDING
UAE - DUBAI
JUMEIRAH VILLAGE TRIANGLE