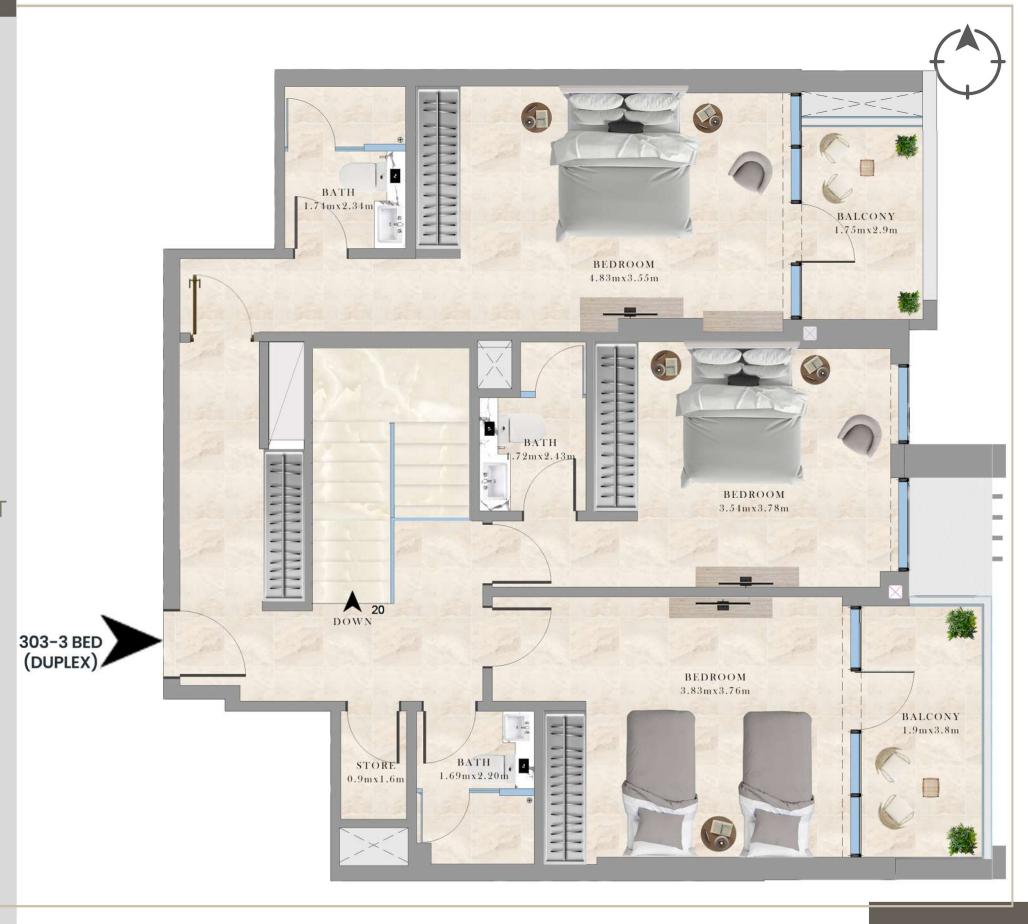

GRO + 1P + 6TH FLOOR

303-3 BEDROOM DUPLEX LOCATION:
4TH FLOOR PLAN

SUITE AREA: 151.55 SQ.M/ 1,631.27 S.FT

BALCONY AREA: 20.51 SQ.M/ 220.77 S.FT

TOTAL AREA: 172.06 SQ.M/ 1,852.04 S.FT

RESIDENTIAL BUILDING

UAE - DUBAI