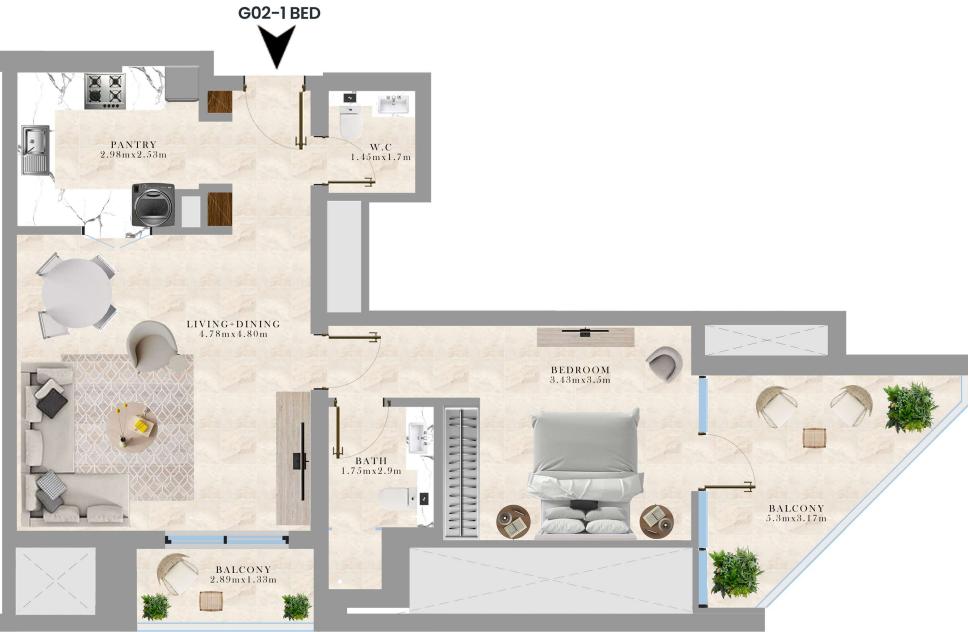

#### Maya v

RESIDENTIAL BUILDING

UAE - DUBAI

JUMEIRAH VILLAGE TRIANGLE

GRO + 1P + 6TH FLOOR

G02 LOCATION GROUND FLOOR PLAN

G02

SUITE AREA: 64.57 SQ.M/695 S.FT BALCONY AREA: 16.29 SQ.M/175 S.FT

TOTAL AREA: 80.86 SQ.M/870 S.FT

All dimensions are in imperial and metric, and measured from finish to finish excluding construction tolerances. All materials, dimensions, and drawings are not to scale and are subject to change without notice. Actual area may vary from the stated area. All images used are for illustrative purpose only and do not and represent the actual size, features, specifications and furnishings. The furnishings and accessories shown are for representation only. The developer reservers the right to make revisions/alterations, at it's absolute discretion, without any liability whatsoever.