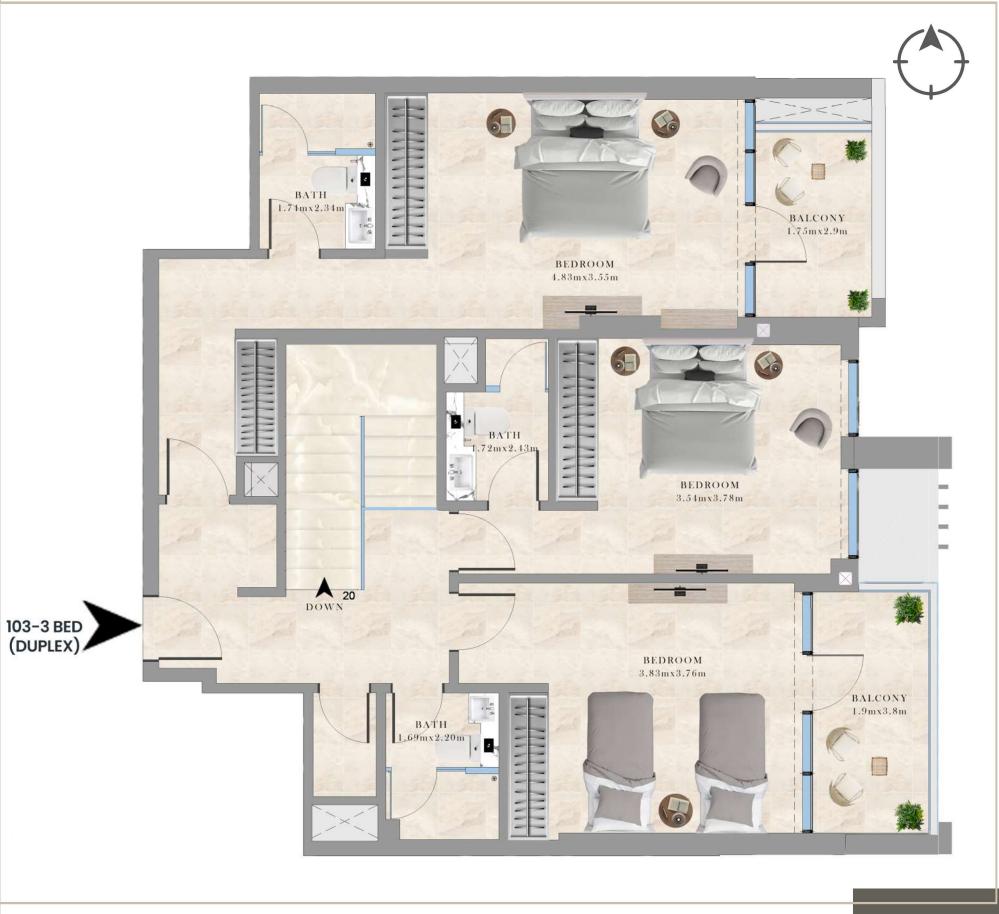

# 103-3 BEDROOM DUPLEX LOCATION: 2ND FLOOR PLAN

SUITE AREA: 151.55 SQ.M/ 1,631.27 S.FT

BALCONY AREA: 20.51 SQ.M/ 220.77 S.FT

TOTAL AREA: 172.06 SQ.M/ 1,852.04 S.FT

RESIDENTIAL BUILDING

UAE - DUBAI

JUMEIRAH VILLAGE TRIANGLE