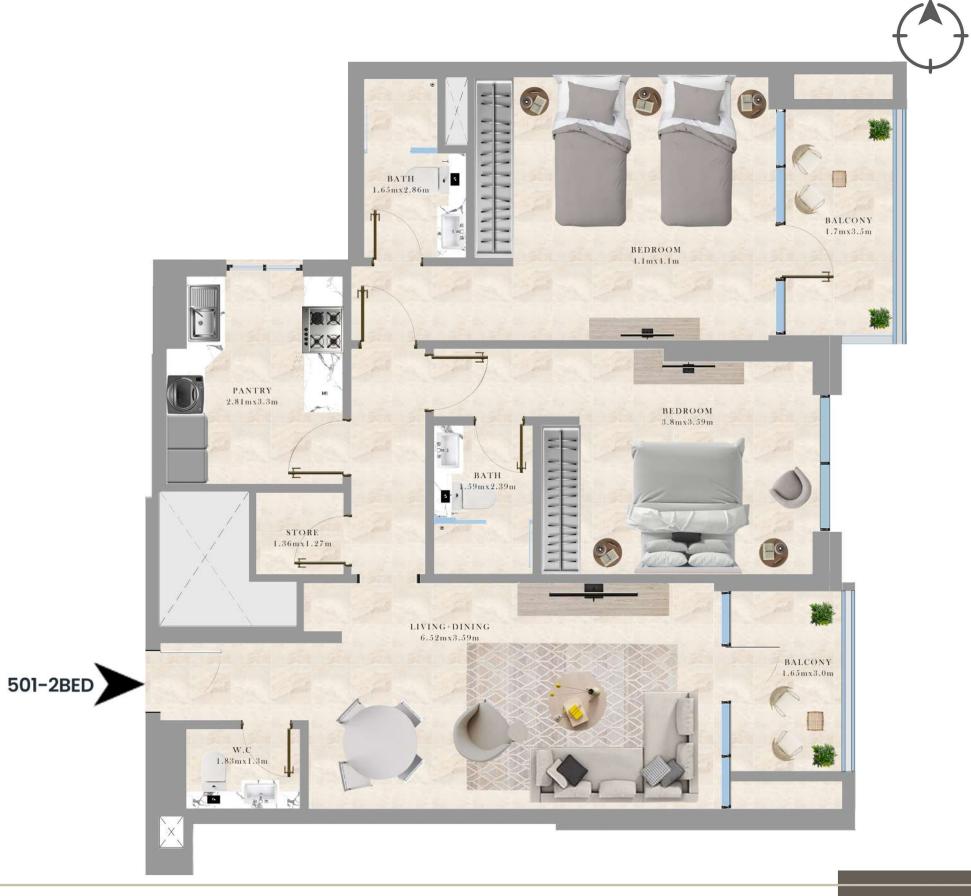

GRO + 1P + 6TH FLOOR

501-2 BEDROOM LOCATION: 5TH FLOOR PLAN

SUITE AREA: 100.78 SQ.M/ 1,084.79 S.FT

BALCONY AREA: 12.98 SQ.M/ 139.72 S.FT

TOTAL AREA: 113.76 SQ.M/ 1,224.50 S.FT

RESIDENTIAL BUILDING

UAE - DUBAI