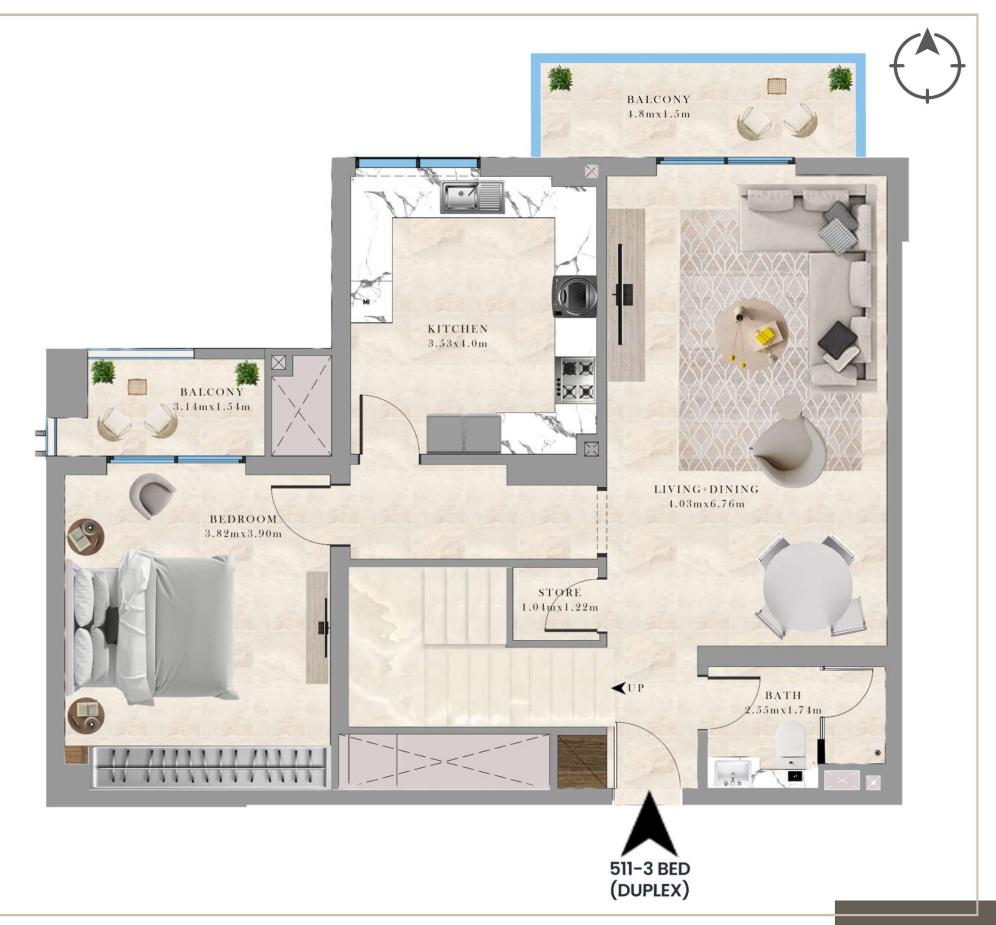

RESIDENTIAL BUILDING

UAE - DUBAI

JUMEIRAH VILLAGE TRIANGLE

GRO + 1P + 6TH FLOOR

511-3 BEDROOM DUPLEX LOCATION: 5TH FLOOR PLAN

SUITE AREA: 158.88 SQ.M/ 1,710.17 S.FT

BALCONY AREA: 45.41 SQ.M/ 488.79 S.FT

TOTAL AREA: 204.29 SQ.M/ 2,198.96 S.FT

RESIDENTIAL BUILDING

UAE - DUBAI

JUMEIRAH VILLAGE TRIANGLE

GRO + 1P + 6TH FLOOR

511-3 BEDROOM DUPLEX LOCATION: 6TH FLOOR PLAN

SUITE AREA:158.88 SQ.M/ 1,710.17 S.FT

BALCONY AREA: 45.41 SQ.M/ 488.79 S.FT

TOTAL AREA: 204.29 SQ.M/ 2,198.96 S.FT