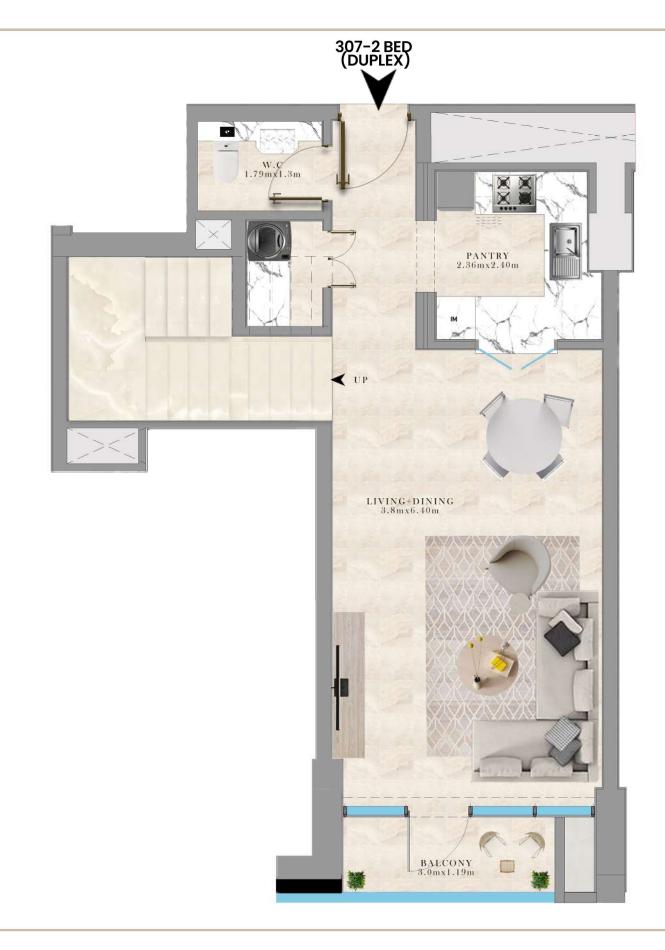

GRO + 1P + 6TH FLOOR

307-2 BEDROOM DUPLEX LOCATION:
3RD FLOOR PLAN

SUITE AREA: 120.12 SQ.M/ 1,292.96 S.FT

BALCONY AREA: 7.62 SQ.M/ 82.02 S.FT

TOTAL AREA: 127.74 SQ.M/ 1,374.98 S.FT

RESIDENTIAL BUILDING

UAE - DUBAI