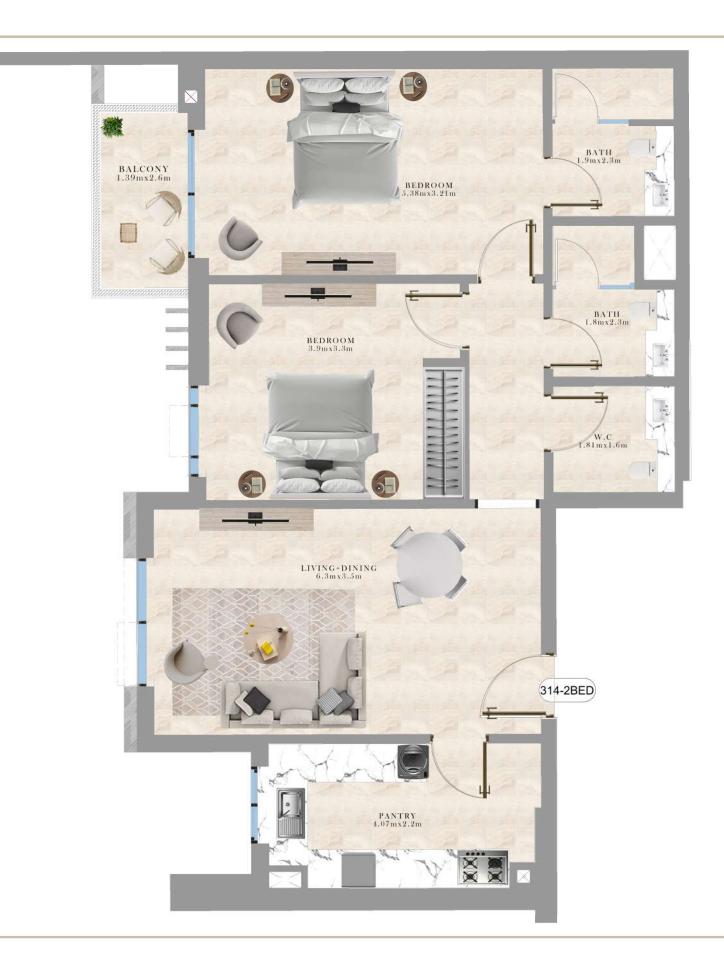

GRO + 1P + 6TH FLOOR

314-2 BEDROOM LOCATION: 3RD FLOOR PLAN

SUITE AREA: 86.38 SQ.M/ 929.79 S.FT

BALCONY AREA: 4.48 SQ.M/ 48.22 S.FT

TOTAL AREA: 90.86 SQ.M/ 978.01 S.FT

RESIDENTIAL BUILDING

UAE - DUBAI

JUMEIRAH VILLAGE TRIANGLE