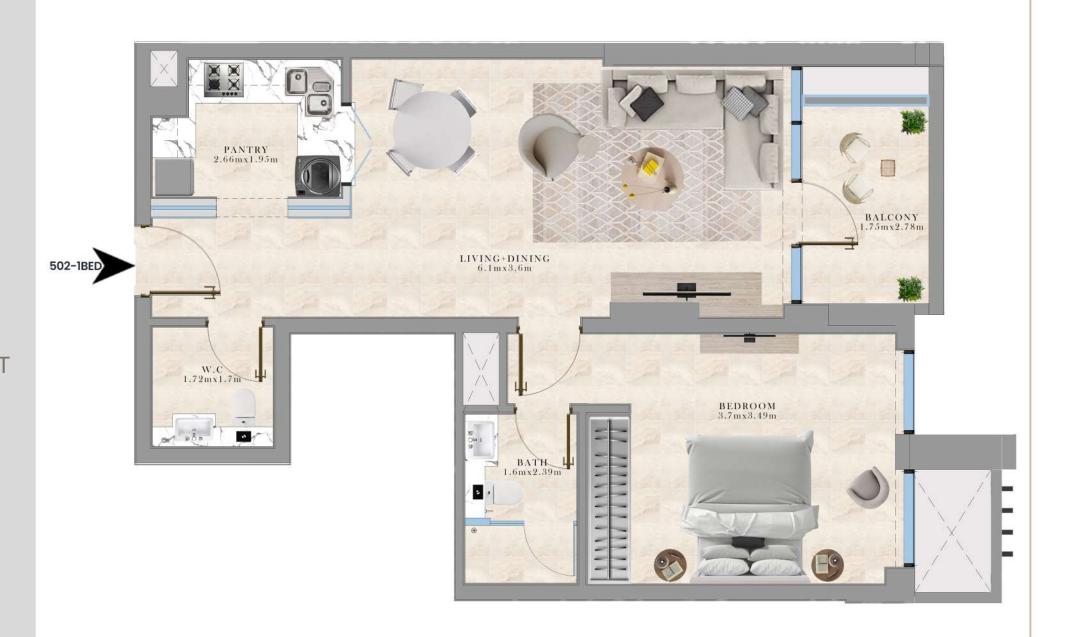

JUMEIRAH VILLAGE TRIANGLE

GRO + 1P + 6TH FLOOR

502-1 BEDROOM LOCATION: 5TH FLOOR PLAN

SUITE AREA: 59.97 SQ.M/ 645.51 S.FT

BALCONY AREA: 5.85 SQ.M/ 62.97 S.FT

TOTAL AREA: 65.82 SQ.M/ 708.48 S.FT

RESIDENTIAL BUILDING
UAE - DUBAI
JUMEIRAH VILLAGE TRIANGLE