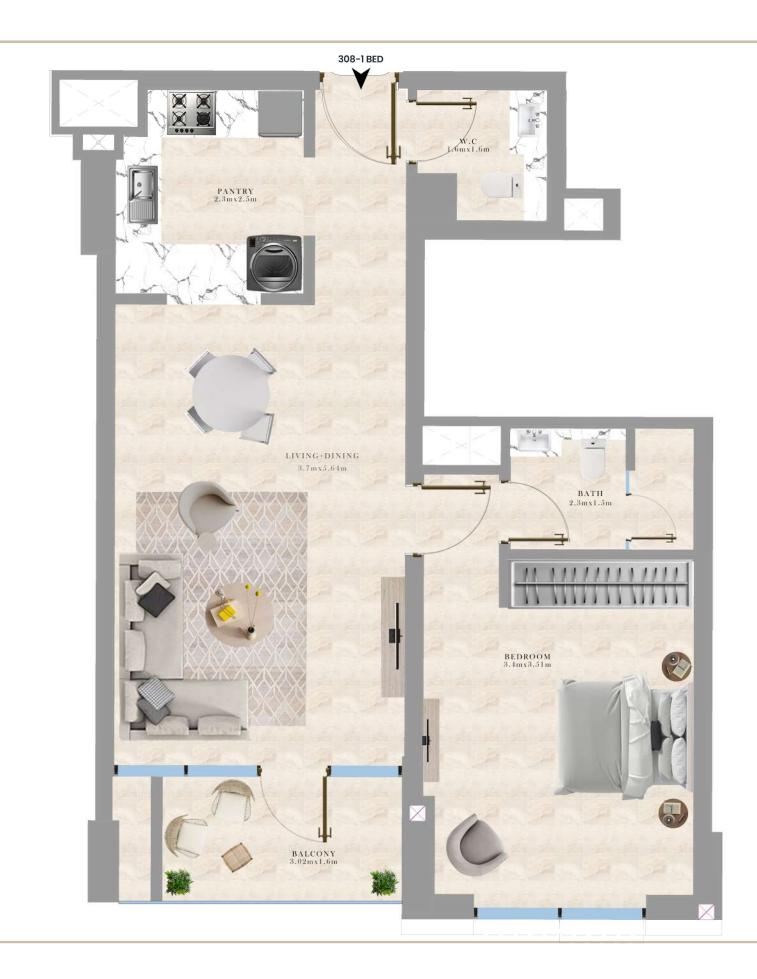

RESIDENTIAL BUILDING
UAE - DUBAI
JUMEIRAH VILLAGE TRIANGLE

GRO + 1P + 6TH FLOOR

308-1 BEDROOM LOCATION: 3RD FLOOR PLAN

SUITE AREA: 60.28 SQ.M/ 648.85 S.FT

BALCONY AREA: 5.71 SQ.M/ 61.46 S.FT

TOTAL AREA: 65.99 SQ.M/ 710.31 S.FT