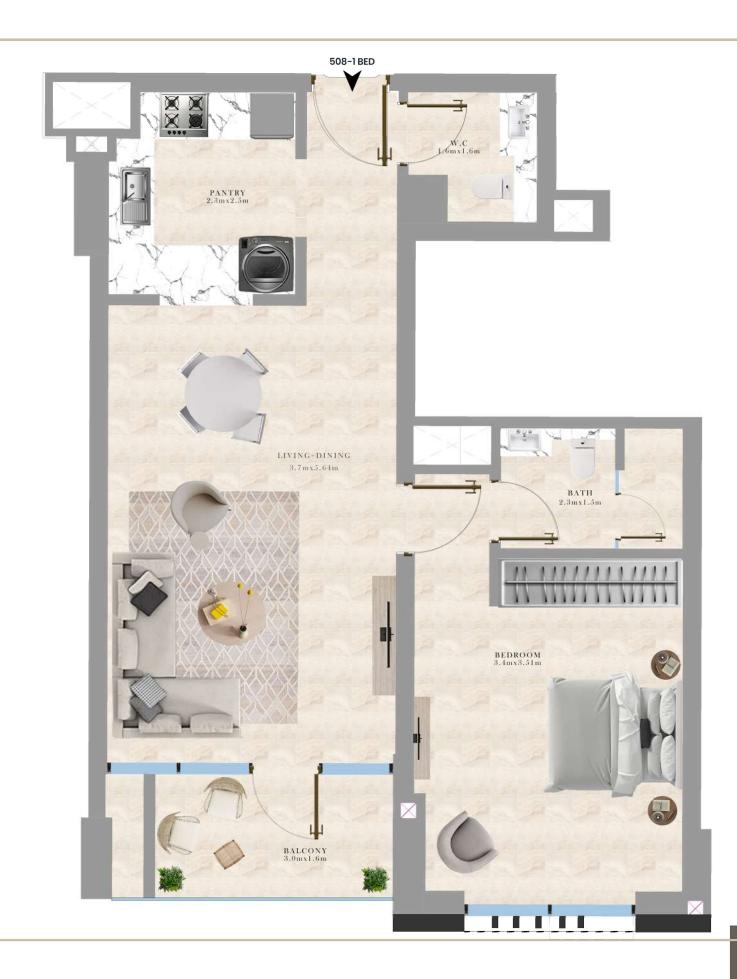

RESIDENTIAL BUILDING
UAE - DUBAI
JUMEIRAH VILLAGE TRIANGLE

GRO + 1P + 6TH FLOOR

508-1 BEDROOM LOCATION: 5TH FLOOR PLAN

SUITE AREA: 59.95 SQ.M/ 645.30 S.FT

BALCONY AREA: 5.80 SQ.M/ 62.43 S.FT

TOTAL AREA: 65.75 SQ.M/ 707.73 S.FT