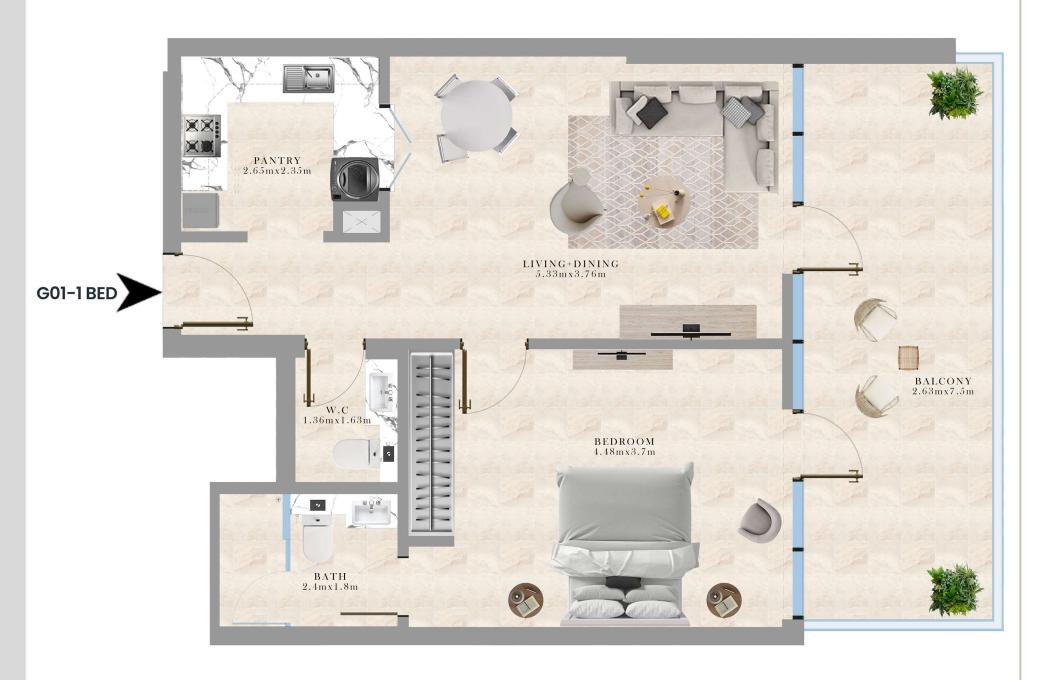

# Maya v

RESIDENTIAL BUILDING
UAE - DUBAI
JUMEIRAH VILLAGE TRIANGLE

GRO + 1P + 6TH FLOOR

G01 LOCATION GROUND FLOOR PLAN

G01

SUITE AREA: 59.95 SQ.M/645 S.FT BALCONY AREA: 19.98 SQ.M/214.98 S.FT

TOTAL AREA: 79.93 SQ.M/860 S.FT