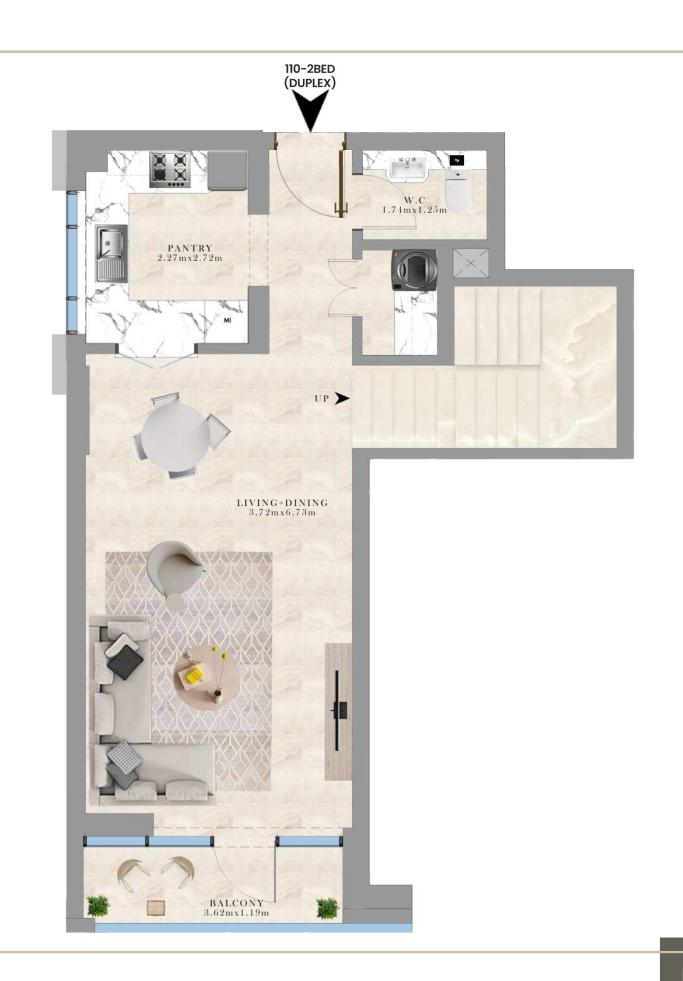

#### 110-2BEDROOM DUPLEX LOCATION: 1ST FLOOR PLAN

SUITE AREA: 125.51 SQ.M/ 1,350.98 S.FT

BALCONY AREA: 8.32 SQ.M/ 89.56 S.FT

TOTAL AREA: 133.83 SQ.M/ 1,440.53 S.FT

RESIDENTIAL BUILDING

UAE - DUBAI

JUMEIRAH VILLAGE TRIANGLE