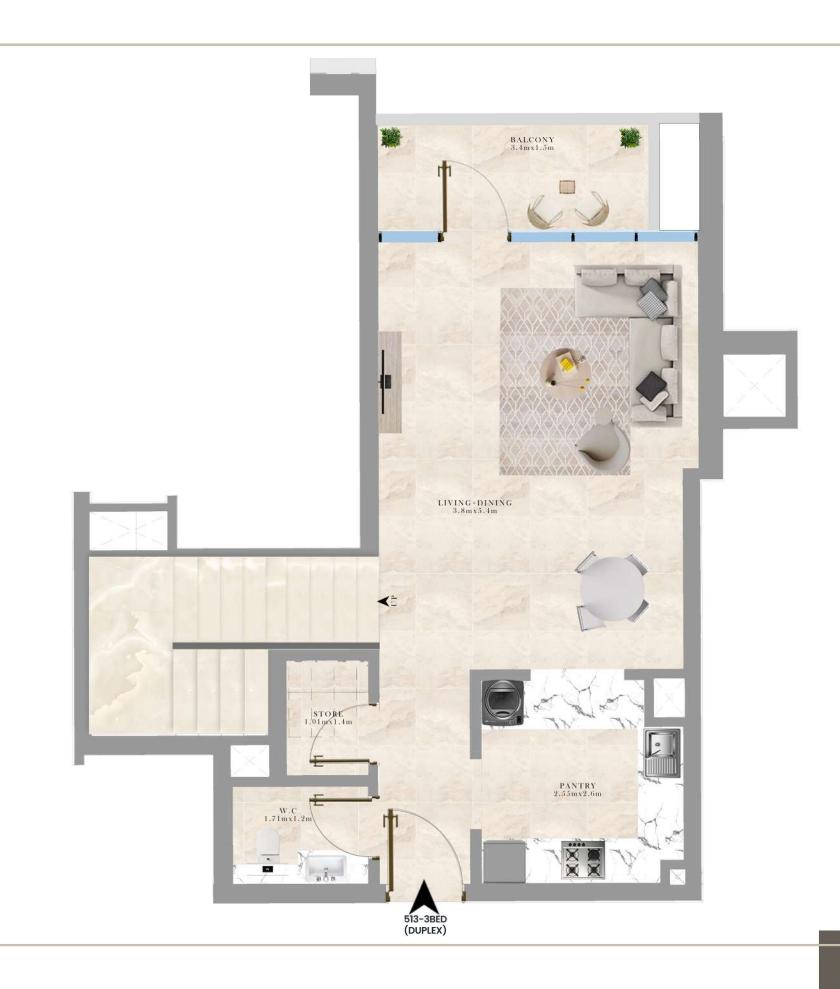

RESIDENTIAL BUILDING
UAE - DUBAI
JUMEIRAH VILLAGE TRIANGLE

GRO + 1P + 6TH FLOOR

513-3 BEDROOM DUPLEX LOCATION: 5TH FLOOR PLAN

SUITE AREA: 165.16 SQ.M/ 1,777.77 S.FT

BALCONY AREA: 9.84 SQ.M/ 105.92 S.FT

TOTAL AREA: 175.00 SQ.M/ 1,883.68 S.FT