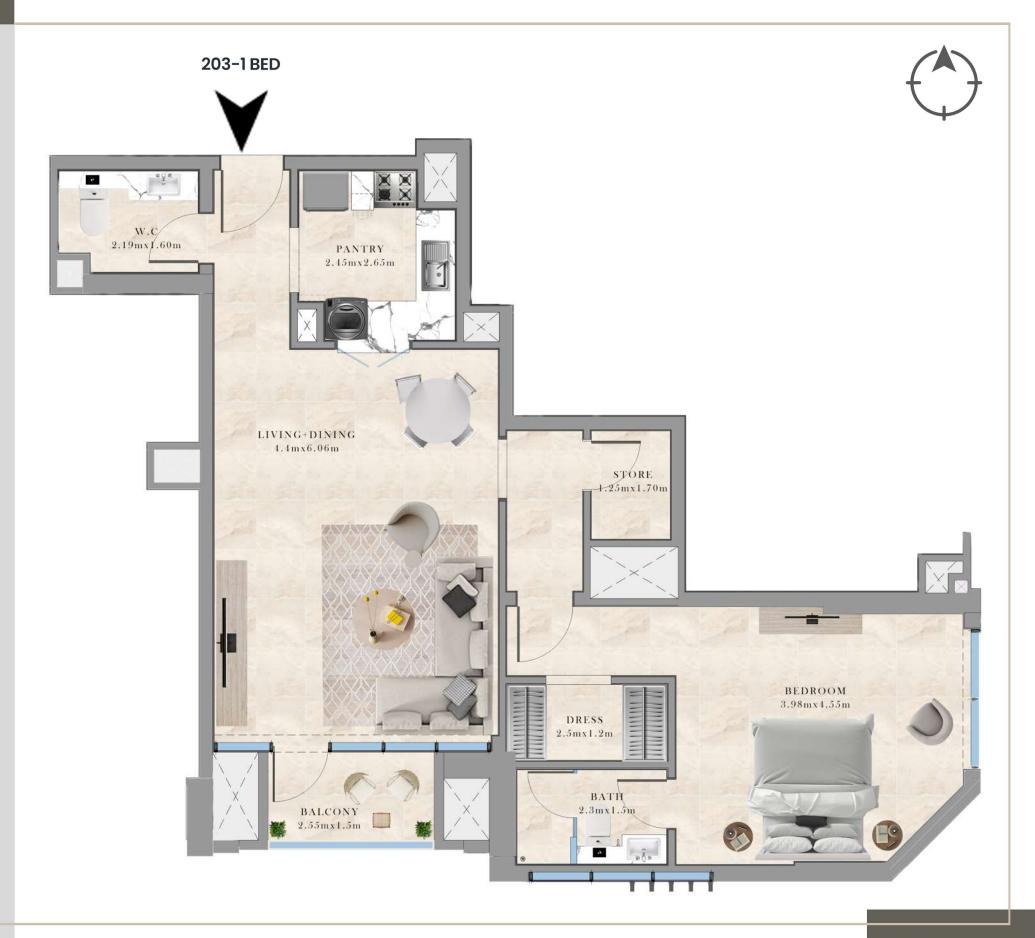

UAE - DUBAI

JUMEIRAH VILLAGE TRIANGLE

GRO + 1P + 6TH FLOOR

203-1 BEDROOM LOCATION: 2ND FLOOR PLAN

SUITE AREA: 78.69 SQ.M/ 847.01 S.FT

BALCONY AREA: 4.04 SQ.M/ 43.49 S.FT

TOTAL AREA: 82.73 SQ.M/ 890.50 S.FT

RESIDENTIAL BUILDING
UAE - DUBAI
JUMEIRAH VILLAGE TRIANGLE