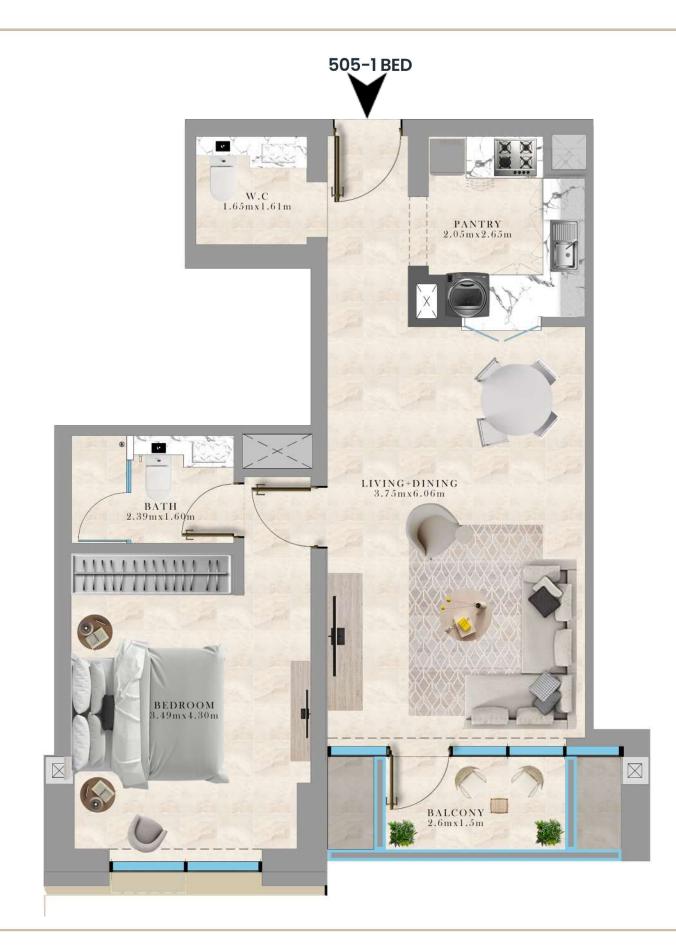

GRO + 1P + 6TH FLOOR

505-1 BEDROOM LOCATION: 5TH FLOOR PLAN

SUITE AREA: 60.62 SQ.M/ 652.51 S.FT

BALCONY AREA: 4.03 SQ.M/ 43.38 S.FT

TOTAL AREA: 64.65 SQ.M/ 695.89 S.FT

RESIDENTIAL BUILDING
UAE - DUBAI
JUMEIRAH VILLAGE TRIANGLE