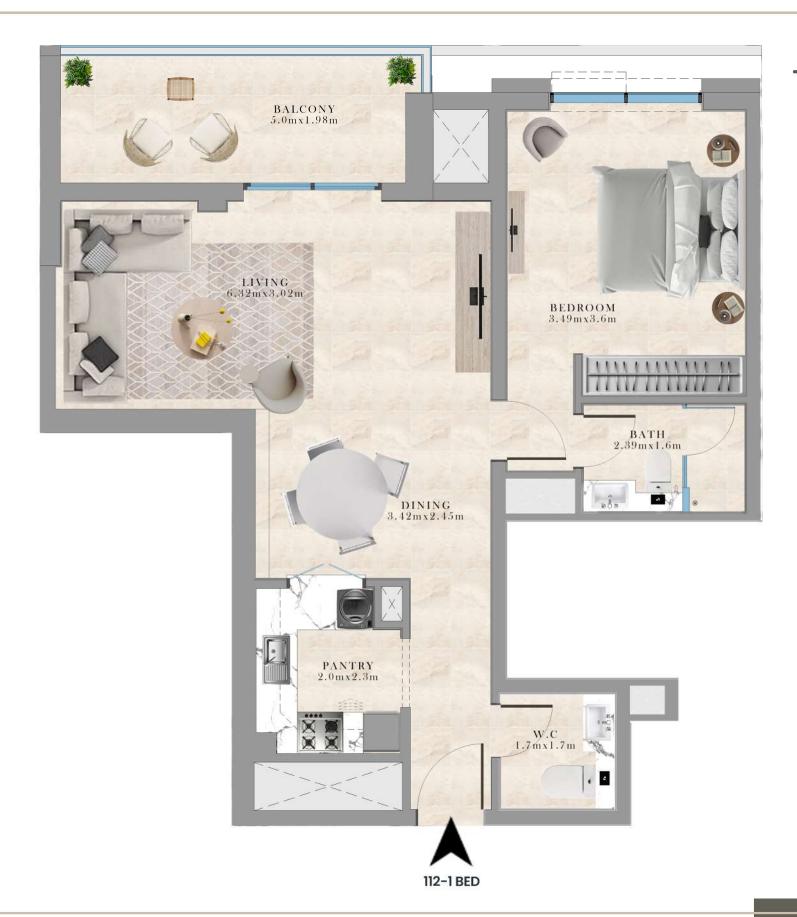

JUMEIRAH VILLAGE TRIANGLE

GRO + 1P + 6TH FLOOR

112-1BEDROOM LOCATION: 1ST FLOOR PLAN

SUITE AREA: 66.03 SQ.M/710.74 S.FT

BALCONY AREA: 10.93 SQ.M/ 117.65 S.FT

TOTAL AREA: 76.96 SQ.M/ 828.39 S.FT

RESIDENTIAL BUILDING