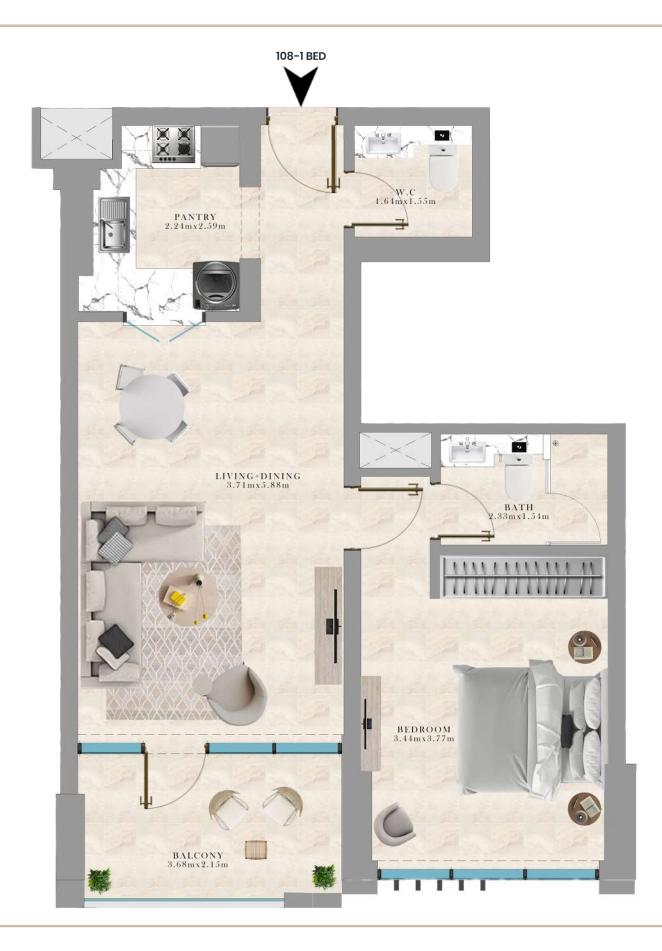

GRO + 1P + 6TH FLOOR

108-1BEDROOM LOCATION: 1ST FLOOR PLAN

SUITE AREA: 60.14 SQ.M/ 647.34 S.FT

BALCONY AREA: 8.30 SQ.M/ 89.34 S.FT

TOTAL AREA: 68.44 SQ.M/ 736.68 S.FT

RESIDENTIAL BUILDING

UAE - DUBAI

JUMEIRAH VILLAGE TRIANGLE