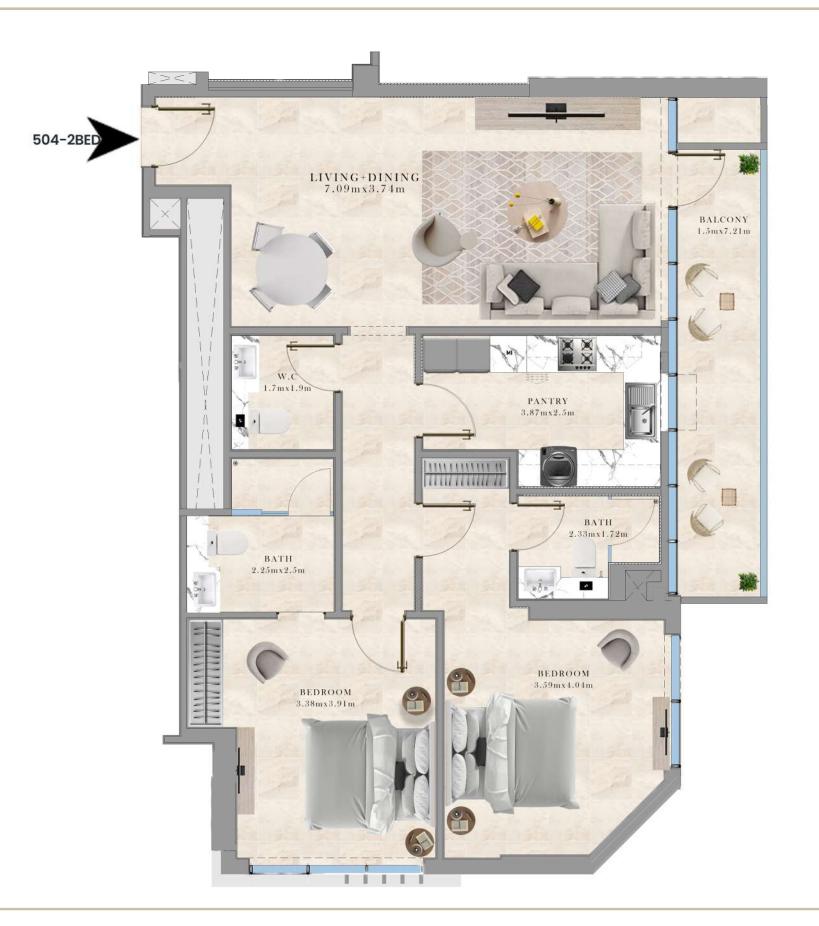

GRO + 1P + 6TH FLOOR

504-2 BEDROOM LOCATION: 5TH FLOOR PLAN

SUITE AREA: 94.28 SQ.M/ 1,014.82 S.FT

BALCONY AREA: 11.75 SQ.M/ 126.48 S.FT

TOTAL AREA: 106.03 SQ.M/ 1,141.30 S.FT

RESIDENTIAL BUILDING
UAE - DUBAI
JUMEIRAH VILLAGE TRIANGLE