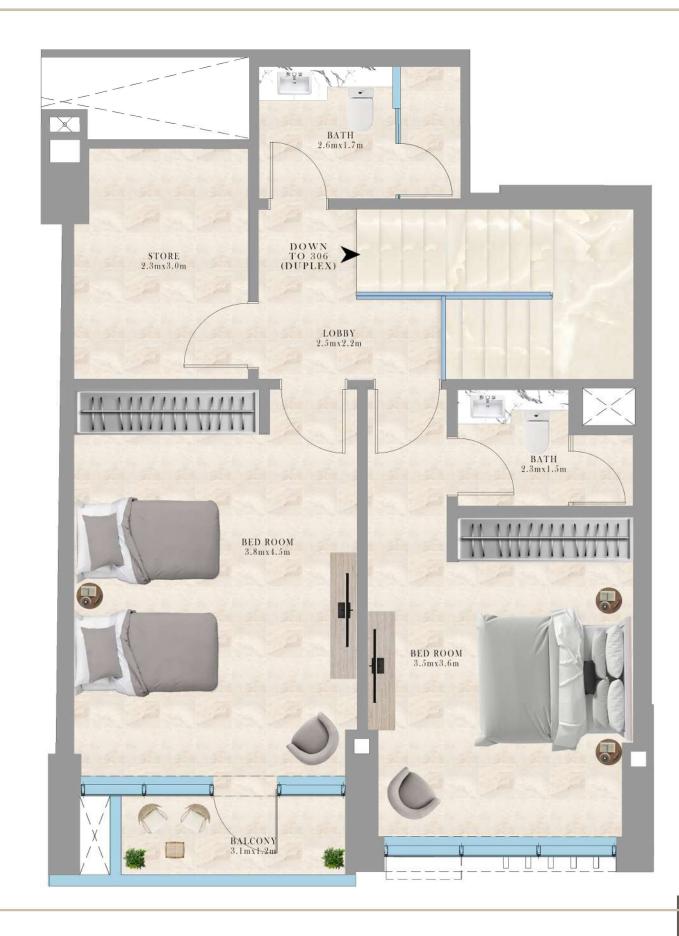

# 306-2 BEDROOM DUPLEX LOCATION: 3RD FLOOR PLAN

SUITE AREA: 120.17 SQ.M/ 1,293.50 S.FT

BALCONY AREA: 7.53 SQ.M/ 81.05 S.FT

TOTAL AREA: 127.70 SQ.M/ 1,374.55 S.FT

RESIDENTIAL BUILDING

UAE - DUBAI

JUMEIRAH VILLAGE TRIANGLE