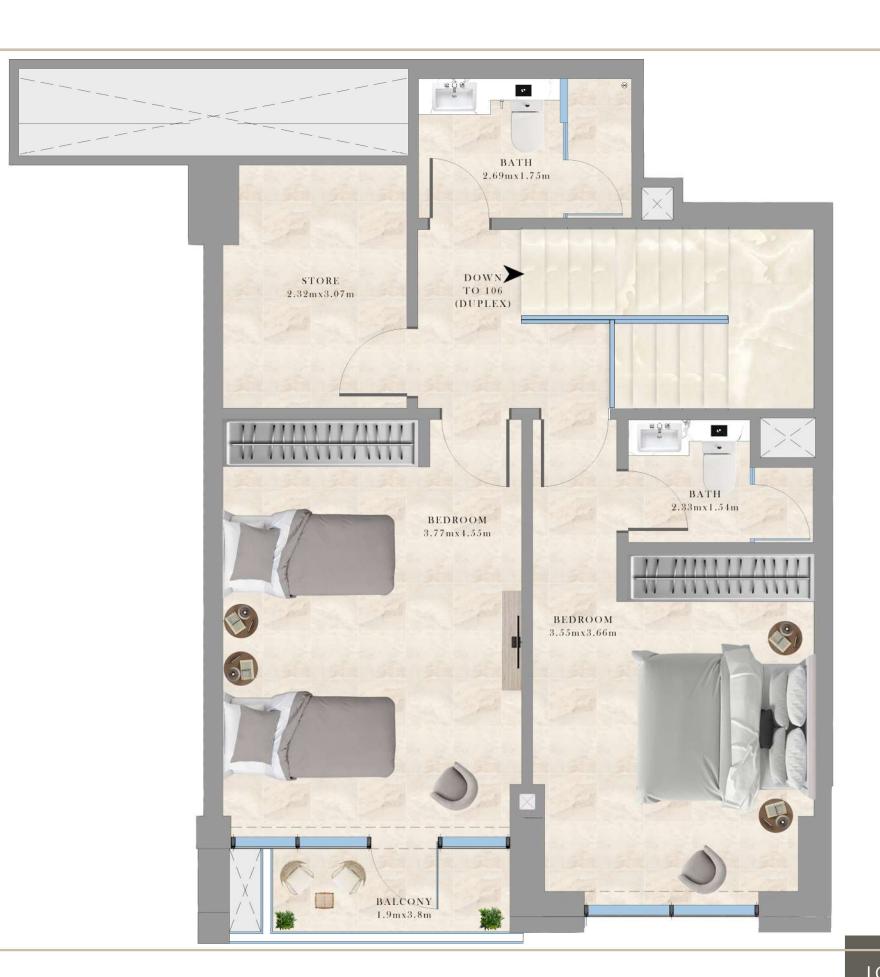

GRO + 1P + 6TH FLOOR

106-2 BEDROOM DUPLEX LOCATION: 2ND FLOOR PLAN

SUITE AREA: 120.01 SQ.M/ 1,291.78 S.FT

BALCONY AREA: 8.44 SQ.M/ 90.85 S.FT

TOTAL AREA: 128.45 SQ.M/ 1,382.62 S.FT

RESIDENTIAL BUILDING
UAE - DUBAI
JUMEIRAH VILLAGE TRIANGLE