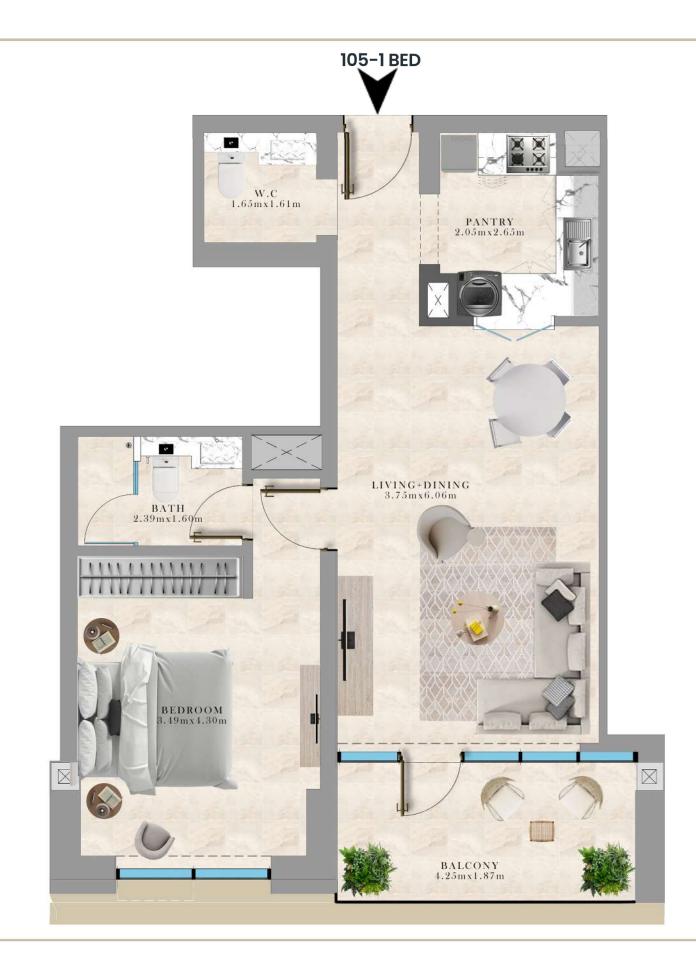

GRO + 1P + 6TH FLOOR

105-1BEDROOM LOCATION: 1ST FLOOR PLAN

SUITE AREA: 60.49 SQ.M/650.87 S.FT

BALCONY AREA: 9.22 SQ.M/99.2 S.FT

TOTAL AREA: 69.71SQ.M/750 S.FT

RESIDENTIAL BUILDING

UAE - DUBAI

JUMEIRAH VILLAGE TRIANGLE