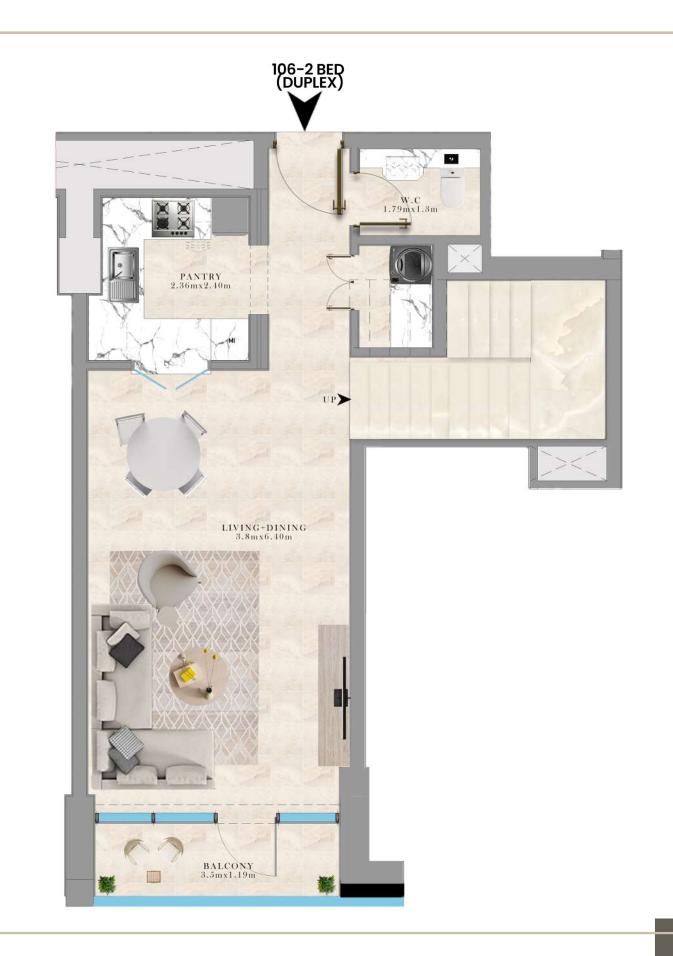

# 106-2BEDROOM DUPLEX LOCATION: 1ST FLOOR PLAN

SUITE AREA: 120.1 SQ.M/ 1,292.74 S.FT

BALCONY AREA: 8.44 SQ.M/ 90.85 S.FT

TOTAL AREA: 128.54 SQ.M/1,383.59 S.FT

RESIDENTIAL BUILDING

UAE - DUBAI

JUMEIRAH VILLAGE TRIANGLE