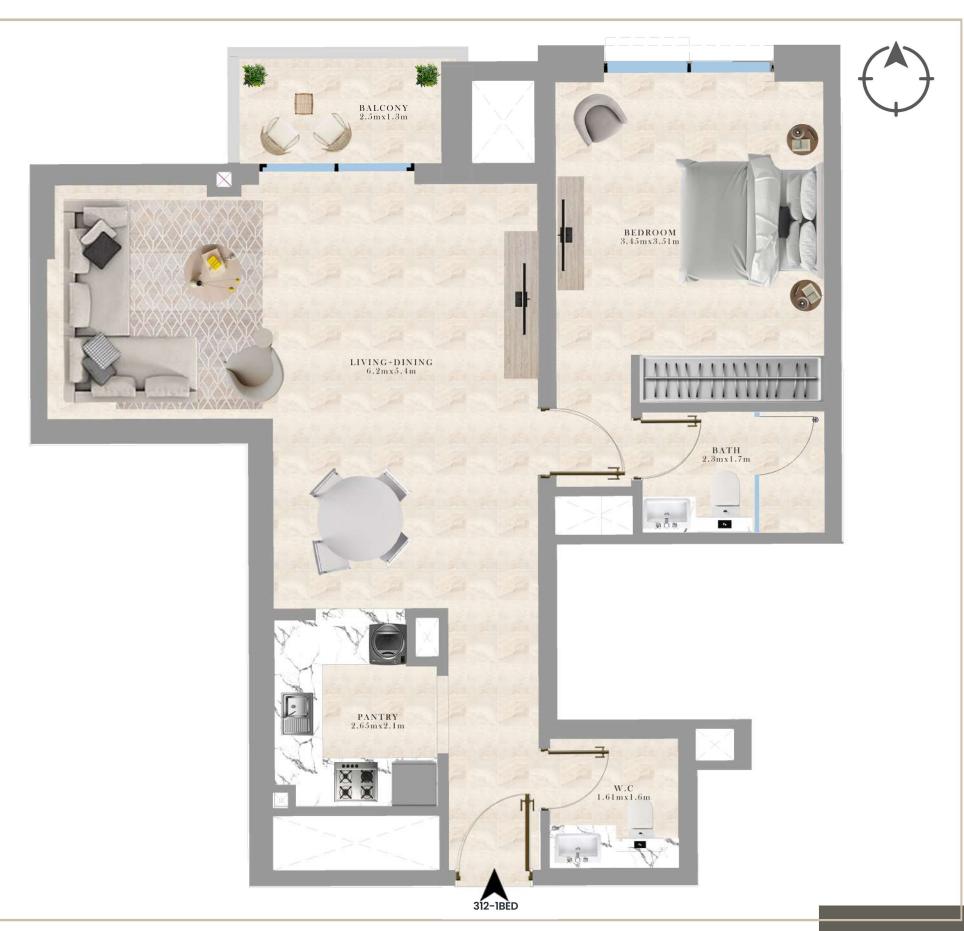

GRO + 1P + 6TH FLOOR

312-1 BEDROOM LOCATION: 3RD FLOOR PLAN

SUITE AREA: 66.03 SQ.M/ 710.74 S.FT

BALCONY AREA: 4.43 SQ.M/ 47.68 S.FT

TOTAL AREA: 70.46 SQ.M/ 758.42 S.FT

RESIDENTIAL BUILDING
UAE - DUBAI
JUMEIRAH VILLAGE TRIANGLE