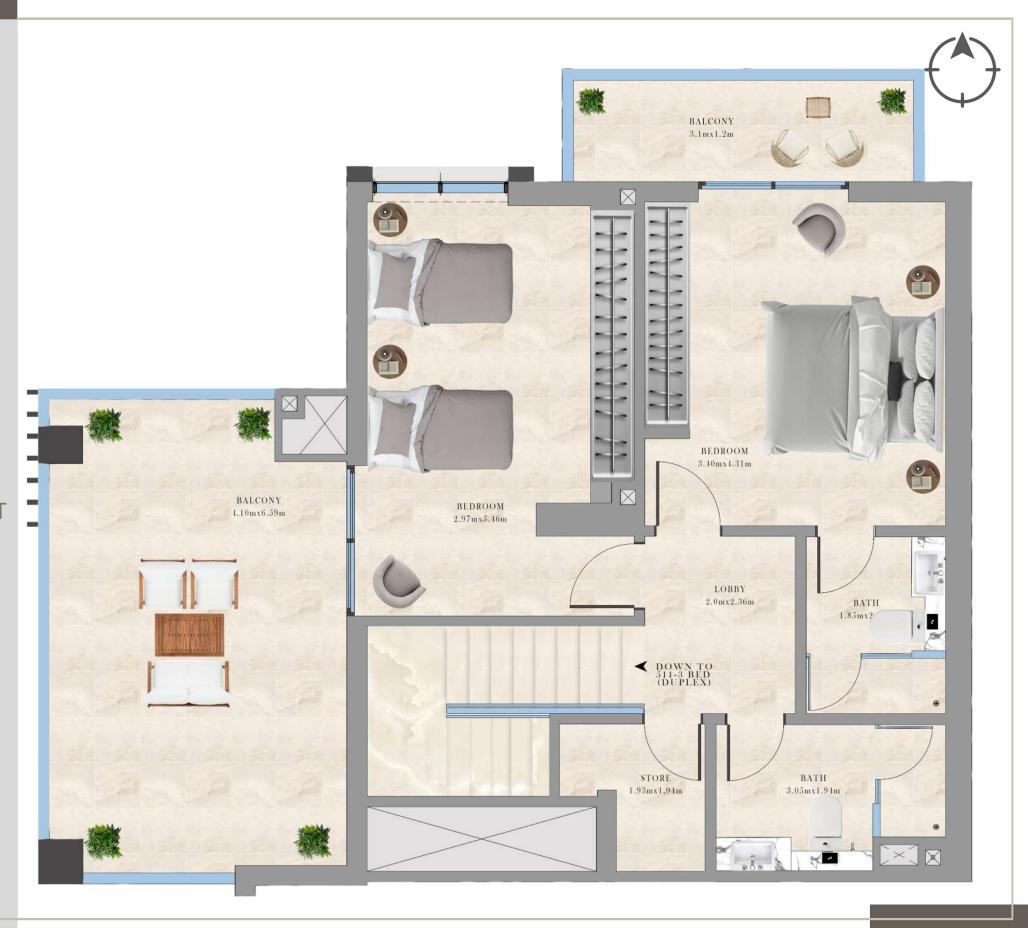

RESIDENTIAL BUILDING

UAE - DUBAI

JUMEIRAH VILLAGE TRIANGLE

GRO + 1P + 6TH FLOOR

511-3 BEDROOM DUPLEX LOCATION: 5TH FLOOR PLAN

SUITE AREA: 158.88 SQ.M/ 1,710.17 S.FT

BALCONY AREA: 45.41 SQ.M/ 488.79 S.FT

TOTAL AREA: 204.29 SQ.M/ 2,198.96 S.FT

RESIDENTIAL BUILDING

UAE - DUBAI

JUMEIRAH VILLAGE TRIANGLE

GRO + 1P + 6TH FLOOR

511-3 BEDROOM DUPLEX LOCATION: 6TH FLOOR PLAN

SUITE AREA:158.88 SQ.M/ 1,710.17 S.FT

BALCONY AREA: 45.41 SQ.M/ 488.79 S.FT

TOTAL AREA: 204.29 SQ.M/ 2,198.96 S.FT