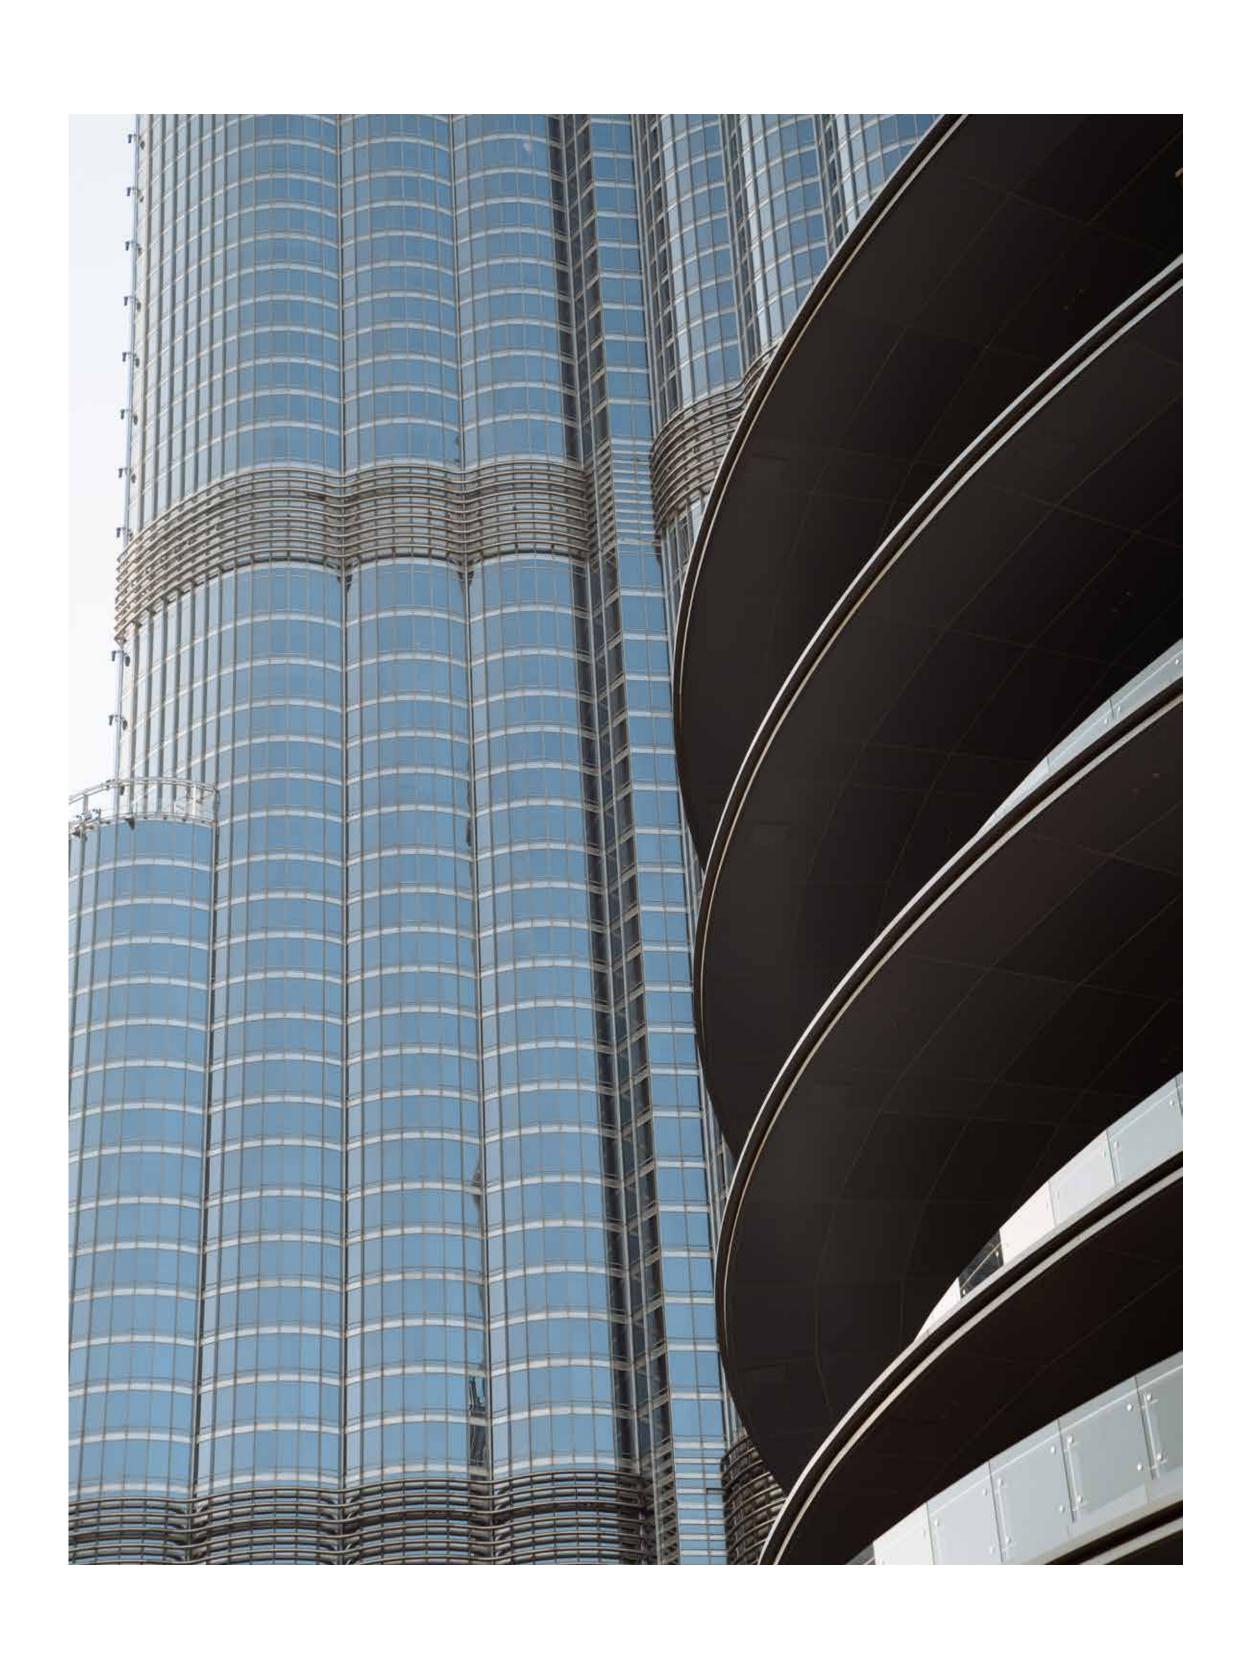

#### A REFLECTION OF PERFECTION

Situated in Downtown Dubai, the crystalline tower creates a majestic presence that shines bright amongst the city's celebrated skyline. Angular forms paint elegant gestures on a metropolitan canvas, creating a sophisticated mark of difference that carefully complements and contrasts its surroundings.

Designed to enrich each of life's moments with natural light, glass facades filter the desert sun and break only to provide unadulterated views of the Burj Khalifa. Framing, accentuating, and embracing the nation's most prized possession, this architectural masterpiece rejects compromise and shows the world how to perfect exemplary form and exciting function.