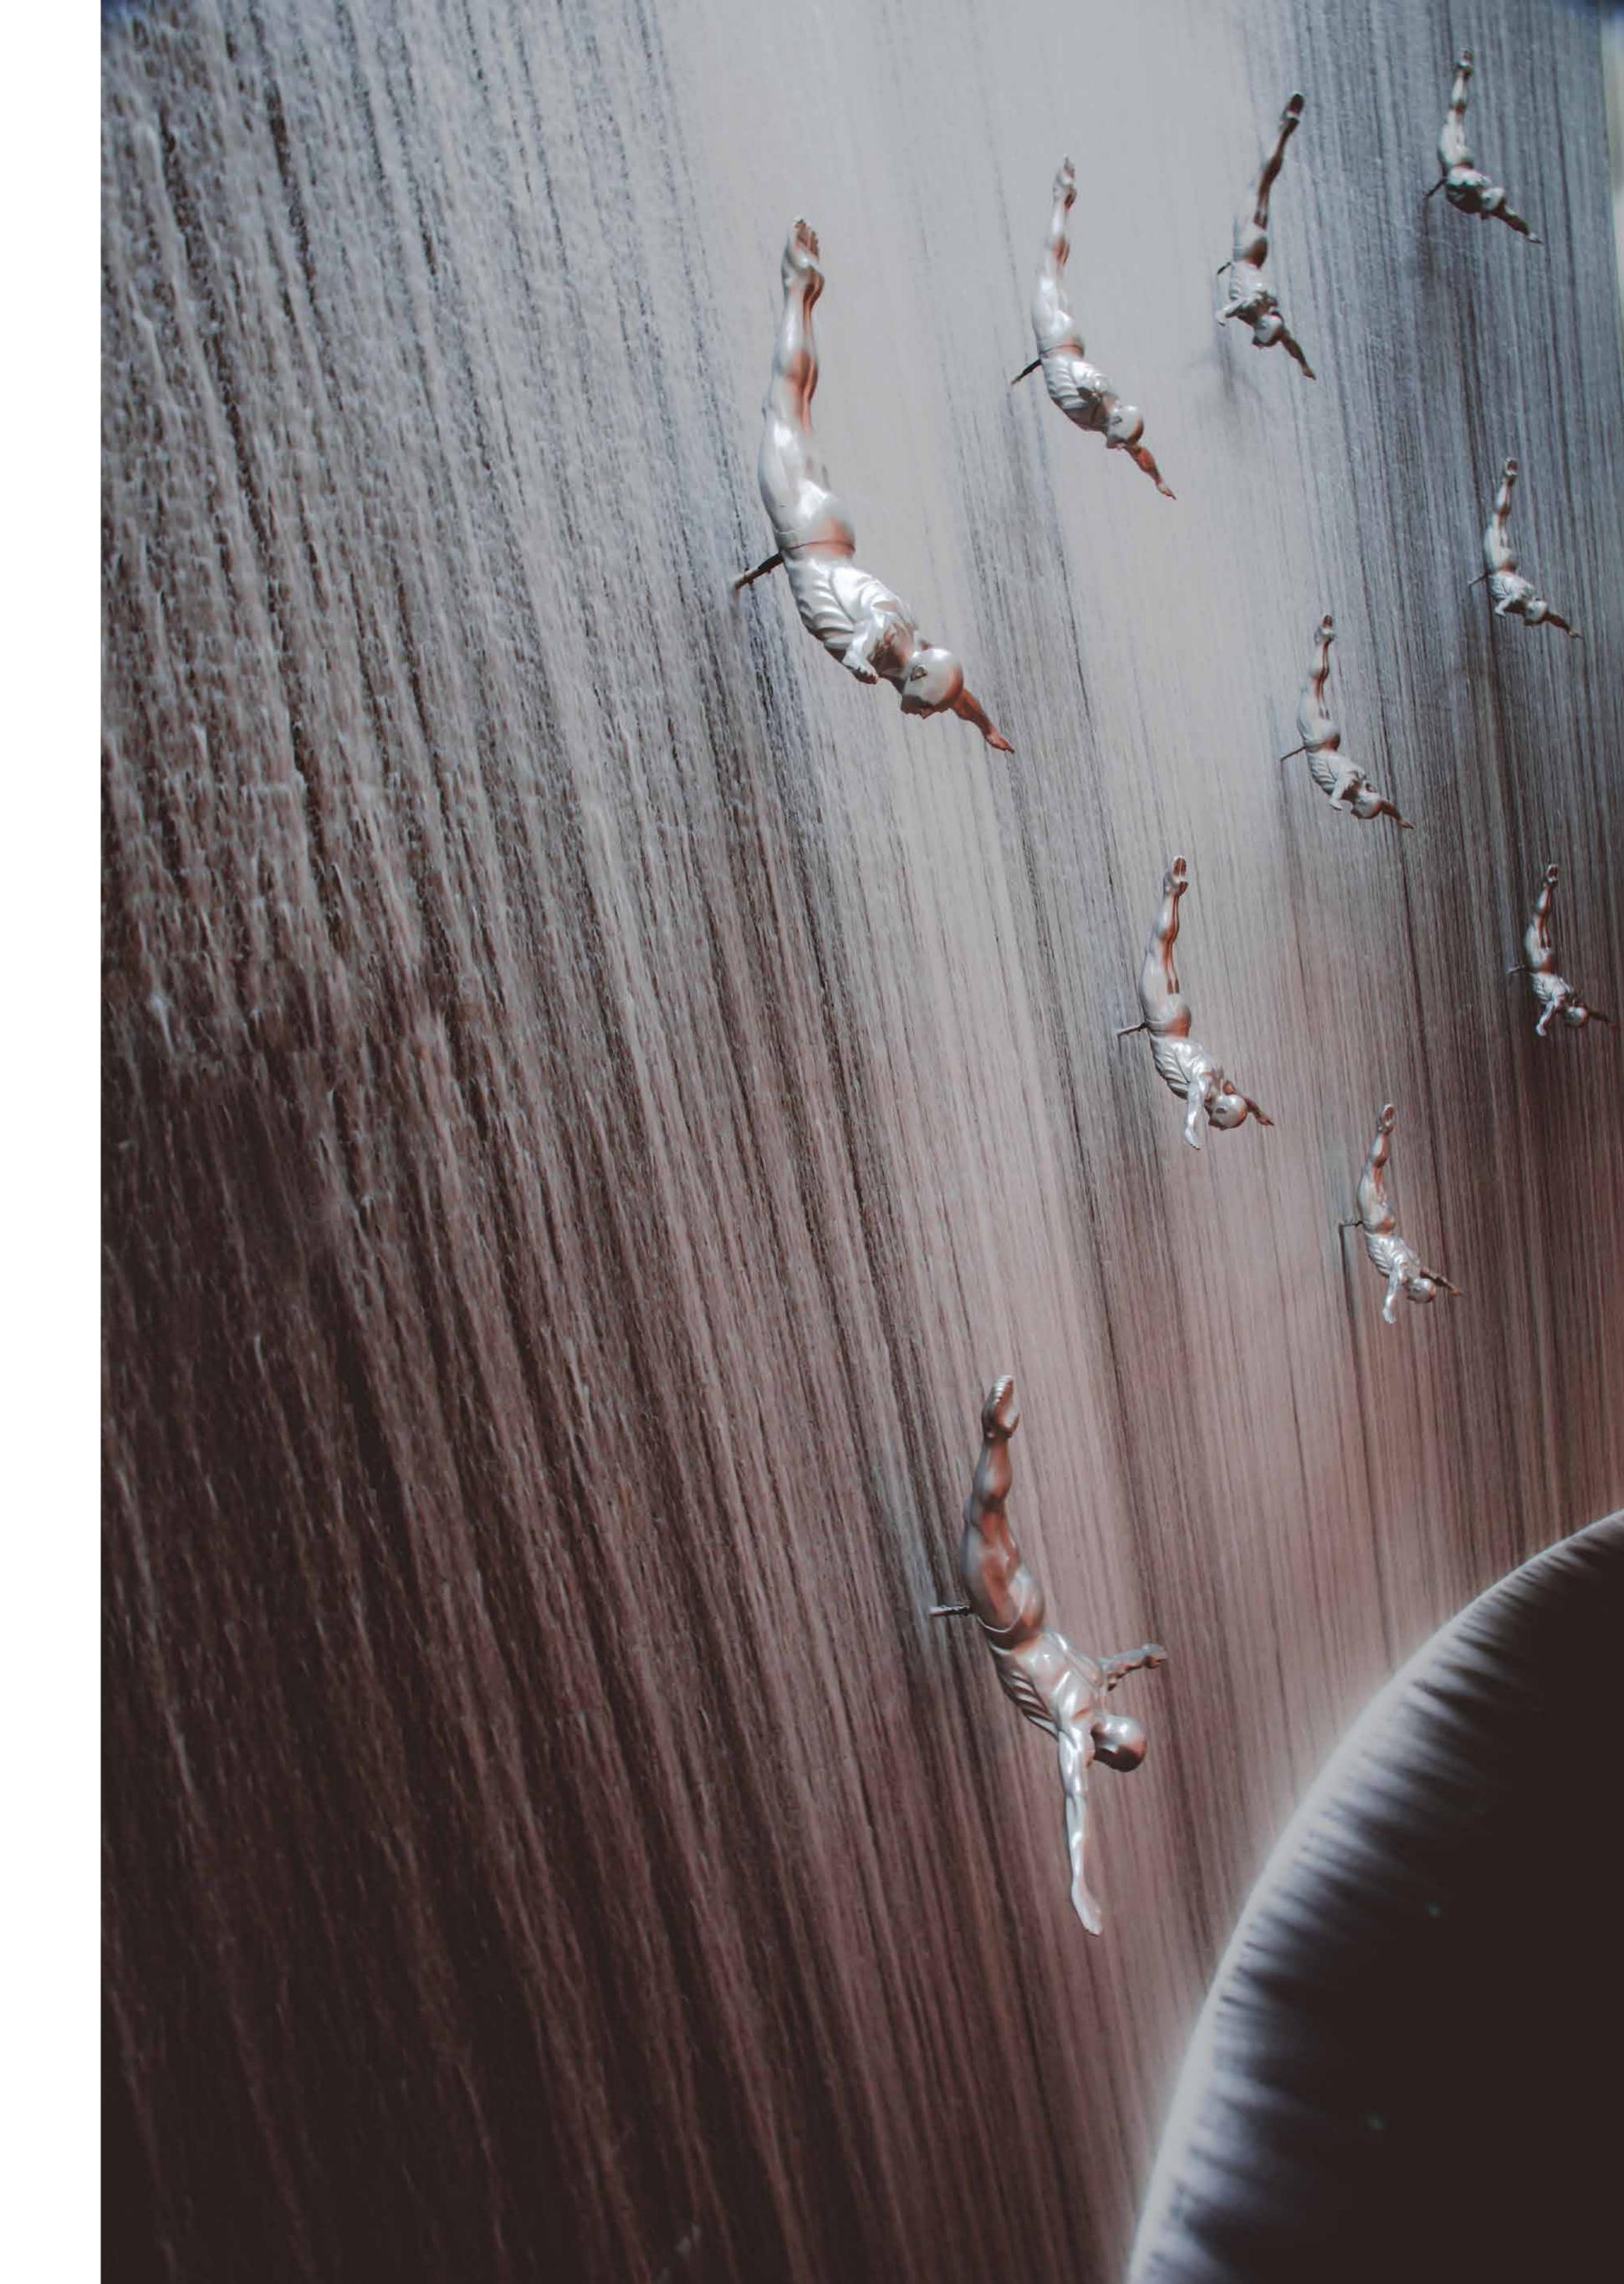

#### A REFLECTION OF PERFECTION

Situated in Downtown Dubai, the crystalline tower creates a majestic presence that shines bright amongst the city's celebrated skyline. Angular forms paint elegant gestures on a metropolitan canvas, creating a sophisticated mark of difference that carefully complements and contrasts its surroundings.

Designed to enrich each of life's moments with natural light, glass facades filter the desert sun and break only to provide unadulterated views of the Burj Khalifa. Framing, accentuating, and embracing the nation's most prized possession, this architectural masterpiece rejects compromise and shows the world how to perfect exemplary form and exciting function.