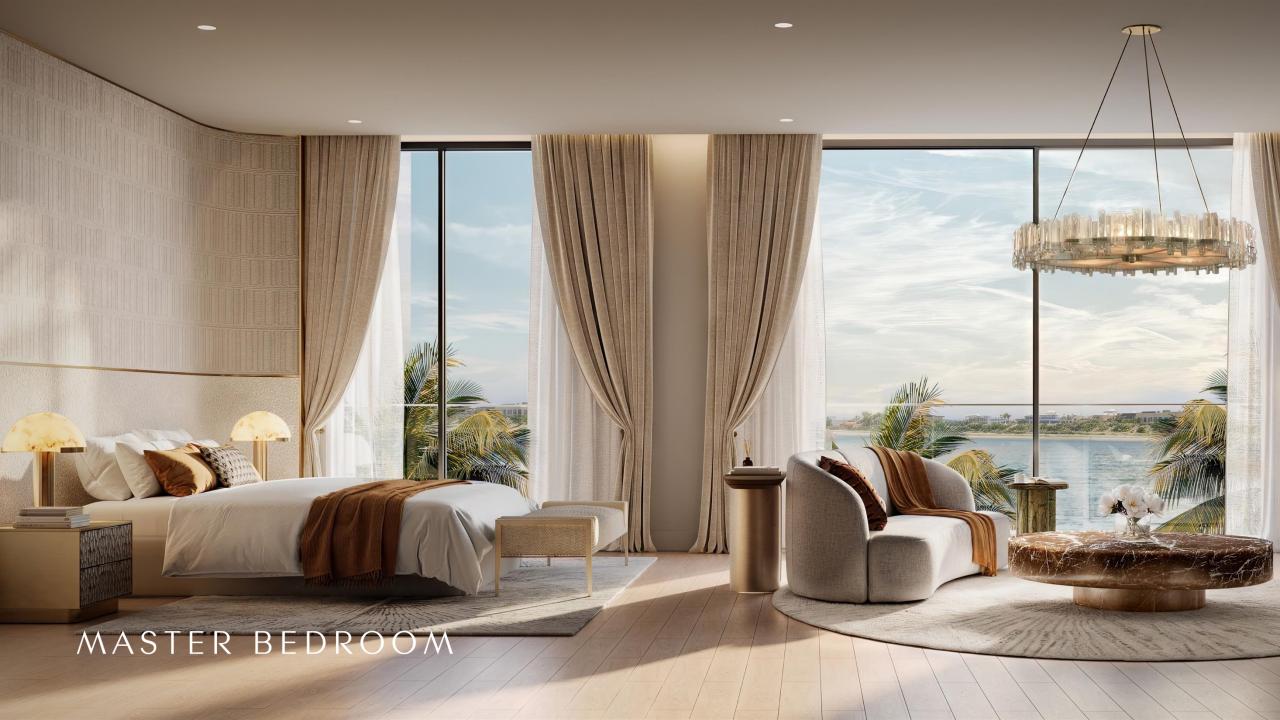

Porcelain Tile













## LIGHT FINISHES



KITCHEN Metal Lacquer



BATHROOMS VANITY Reeded timber



KITCHEN CABINETS & MASTER WARDROBEDOOR Flutted Glass



KITCHEN CABINETS, SECONDARY WARDROBE & INTERNAL DOORS



Matt Lacquer



SECONDARY WARDROBE INTERIOR



POWDER ROOM Feature Marble



KITCHEN COUNTERTOP, BACKSPLASH, ISLAND & SECONDARY BATHROOM VANITY Marble



SECONDARY WARDROBE DOOR Reflective Glass



POWDER ROOM Polished Plaster



MASTER BATHROOM VANITY & FEATURE WALL Marble



BATHROOMS WALL & FLOORING Porcelain Tile



SANITARYWARE/ GENERAL METAL Brushed Bronze



SECONDARY WARDROBE INTERIOR Matt Lacquer



BATHROOM SHOWER DOOR Clear Glass



BEDROOM FLOORING Engineered Wood



FEATURE WALLS Polished Plaster



WALLS General Paint



GENERAL FLOORING Porcelain Tile