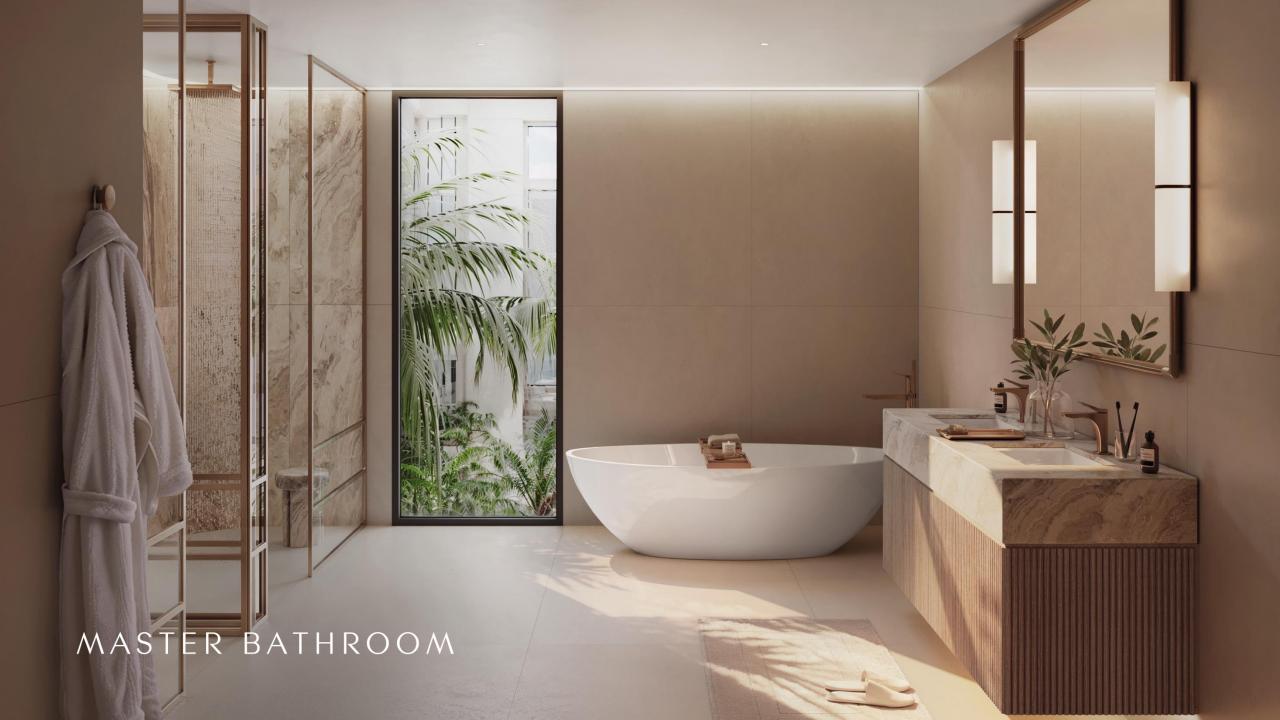

orcelain Tile













## LIGHT FINISHES



KITCHEN Metal Lacquer



BATHROOMS VANITY Reeded timber



KITCHEN CABINETS & MASTER WARDROBEDOOR Flutted Glass



KITCHEN CABINETS, SECONDARY WARDROBE & INTERNAL DOORS



Matt Lacquer



SECONDARY WARDROBE INTERIOR



POWDER ROOM Feature Marble



KITCHEN COUNTERTOP, BACKSPLASH, ISLAND & SECONDARY BATHROOM VANITY Marble



SECONDARY WARDROBE DOOR Reflective Glass



POWDER ROOM Polished Plaster



MASTER BATHROOM VANITY & FEATURE WALL Marble



BATHROOMS WALL & FLOORING Porcelain Tile



SANITARYWARE/ GENERAL METAL Brushed Bronze



SECONDARY WARDROBE INTERIOR Matt Lacquer



BATHROOM SHOWER DOOR Clear Glass



BEDROOM FLOORING Engineered Wood



FEATURE WALLS Polished Plaster



WALLS General Paint



GENERAL FLOORING Porcelain Tile