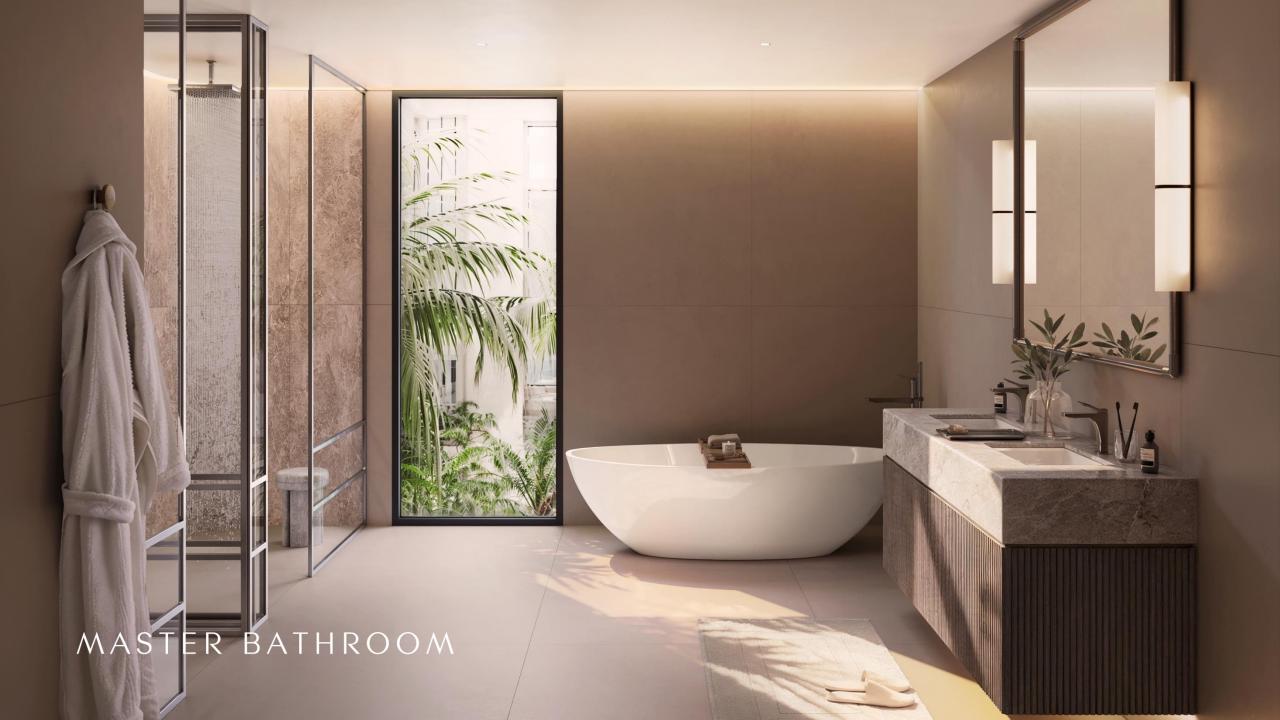

## DARK FINISHES

KITCHEN Metal Lacquer

BATHROOMS VANITY Reeded timber

BATHROOMS WALL & FLOORING

KITCHEN CABINETS, SECONDARY WARDROBE & INTERNAL DOORS

SECONDARY WARDROBE INTERIOR Matt Lacquer

POWDER ROOM Feature Marble

KITCHEN COUNTERTOP, BACKSPLASH, ISLAND & SECONDARY BATHROOM VANITY

SECONDARY WARDROBE DOOR Reflective Glass

POWDER ROOM Polished Plaster

MASTER BATHROOM VANITY & FEATURE WALL Marble

Porcelain Tile

SANITARYWARE/ GENERAL METAL Brushed Bronze

SECONDARY WARDROBE INTERIOR Matt Lacquer

BATHROOM SHOWER DOOR Clear Glass

BEDROOM FLOORING Engineered Wood

FEATURE WALLS Polished Plaster

WALLS General Paint

GENERAL FLOORING Porcelain Tile

## LIGHT FINISHES

KITCHEN Metal Lacquer

BATHROOMS VANITY Reeded timber

KITCHEN CABINETS & MASTER WARDROBEDOOR Flutted Glass

KITCHEN CABINETS, SECONDARY WARDROBE & INTERNAL DOORS

Matt Lacquer

SECONDARY WARDROBE INTERIOR

POWDER ROOM Feature Marble

KITCHEN COUNTERTOP, BACKSPLASH, ISLAND & SECONDARY BATHROOM VANITY Marble

SECONDARY WARDROBE DOOR Reflective Glass

POWDER ROOM Polished Plaster

MASTER BATHROOM VANITY & FEATURE WALL Marble

BATHROOMS WALL & FLOORING Porcelain Tile

SANITARYWARE/ GENERAL METAL Brushed Bronze

SECONDARY WARDROBE INTERIOR Matt Lacquer

BATHROOM SHOWER DOOR Clear Glass

BEDROOM FLOORING Engineered Wood

FEATURE WALLS Polished Plaster

WALLS General Paint

GENERAL FLOORING Porcelain Tile