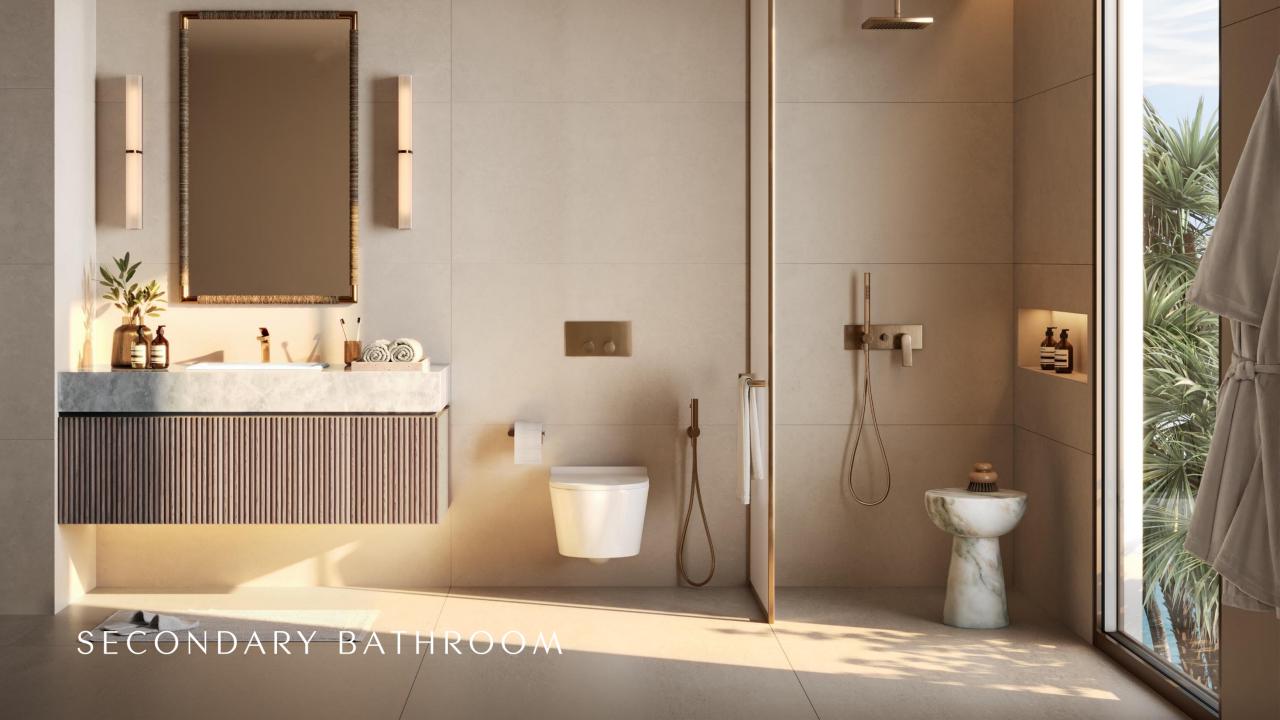

celain Tile













## LIGHT FINISHES



KITCHEN Metal Lacquer



BATHROOMS VANITY Reeded timber



KITCHEN CABINETS & MASTER WARDROBEDOOR Flutted Glass



KITCHEN CABINETS, SECONDARY WARDROBE & INTERNAL DOORS



Matt Lacquer



SECONDARY WARDROBE INTERIOR



POWDER ROOM Feature Marble



KITCHEN COUNTERTOP, BACKSPLASH, ISLAND & SECONDARY BATHROOM VANITY Marble



SECONDARY WARDROBE DOOR Reflective Glass



POWDER ROOM Polished Plaster



MASTER BATHROOM VANITY & FEATURE WALL Marble



BATHROOMS WALL & FLOORING Porcelain Tile



SANITARYWARE/ GENERAL METAL Brushed Bronze



SECONDARY WARDROBE INTERIOR Matt Lacquer



BATHROOM SHOWER DOOR Clear Glass



BEDROOM FLOORING Engineered Wood



FEATURE WALLS Polished Plaster



WALLS General Paint



GENERAL FLOORING Porcelain Tile