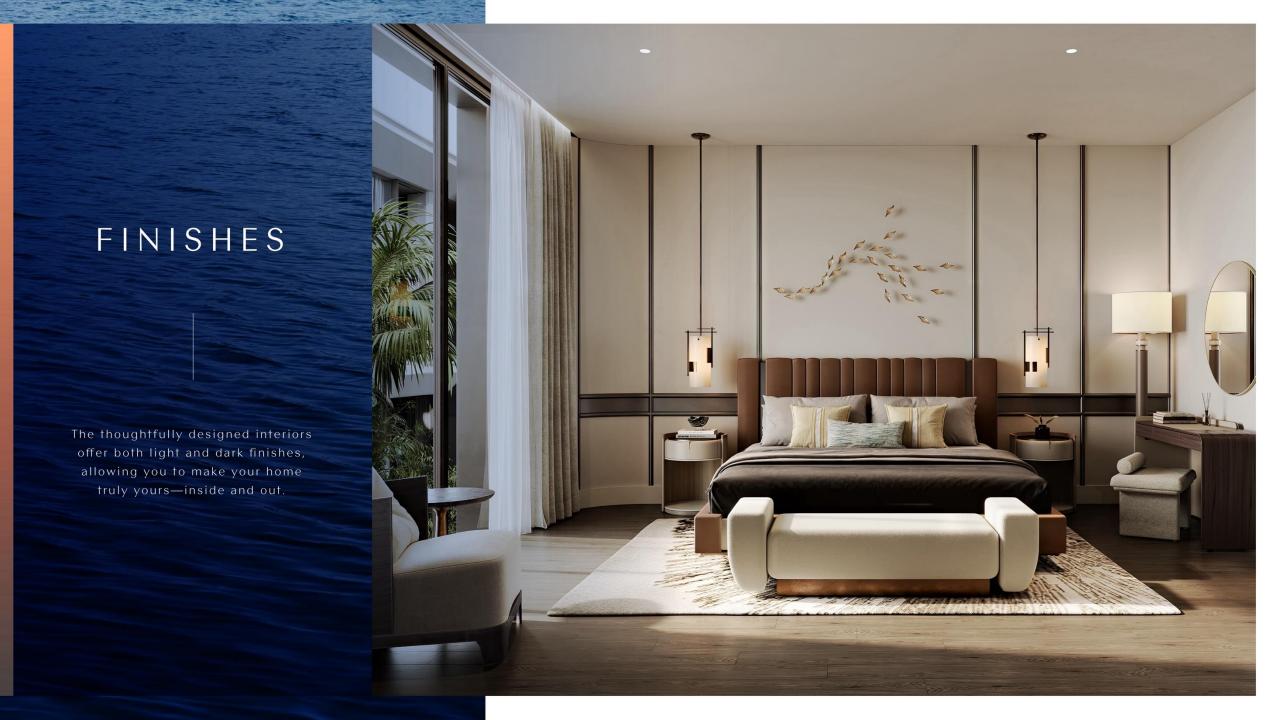

## DARK FINISHES

KITCHEN Metal Lacquer

BATHROOMS VANITY Reeded timber

BATHROOMS WALL & FLOORING

KITCHEN CABINETS, SECONDARY WARDROBE & INTERNAL DOORS

SECONDARY WARDROBE INTERIOR Matt Lacquer

POWDER ROOM Feature Marble

KITCHEN COUNTERTOP, BACKSPLASH, ISLAND & SECONDARY BATHROOM VANITY

SECONDARY WARDROBE DOOR Reflective Glass

POWDER ROOM Polished Plaster

MASTER BATHROOM VANITY & FEATURE WALL Marble

Porcelain Tile

SANITARYWARE/ GENERAL METAL Brushed Bronze

SECONDARY WARDROBE INTERIOR Matt Lacquer

BATHROOM SHOWER DOOR Clear Glass

BEDROOM FLOORING Engineered Wood

FEATURE WALLS Polished Plaster

WALLS General Paint

GENERAL FLOORING Porcelain Tile

## LIGHT FINISHES

KITCHEN Metal Lacquer

BATHROOMS VANITY Reeded timber

KITCHEN CABINETS & MASTER WARDROBEDOOR Flutted Glass

KITCHEN CABINETS, SECONDARY WARDROBE & INTERNAL DOORS

Matt Lacquer

SECONDARY WARDROBE INTERIOR

POWDER ROOM Feature Marble

KITCHEN COUNTERTOP, BACKSPLASH, ISLAND & SECONDARY BATHROOM VANITY Marble

SECONDARY WARDROBE DOOR Reflective Glass

POWDER ROOM Polished Plaster

MASTER BATHROOM VANITY & FEATURE WALL Marble

BATHROOMS WALL & FLOORING Porcelain Tile

SANITARYWARE/ GENERAL METAL Brushed Bronze

SECONDARY WARDROBE INTERIOR Matt Lacquer

BATHROOM SHOWER DOOR Clear Glass

BEDROOM FLOORING Engineered Wood

FEATURE WALLS Polished Plaster

WALLS General Paint

GENERAL FLOORING Porcelain Tile