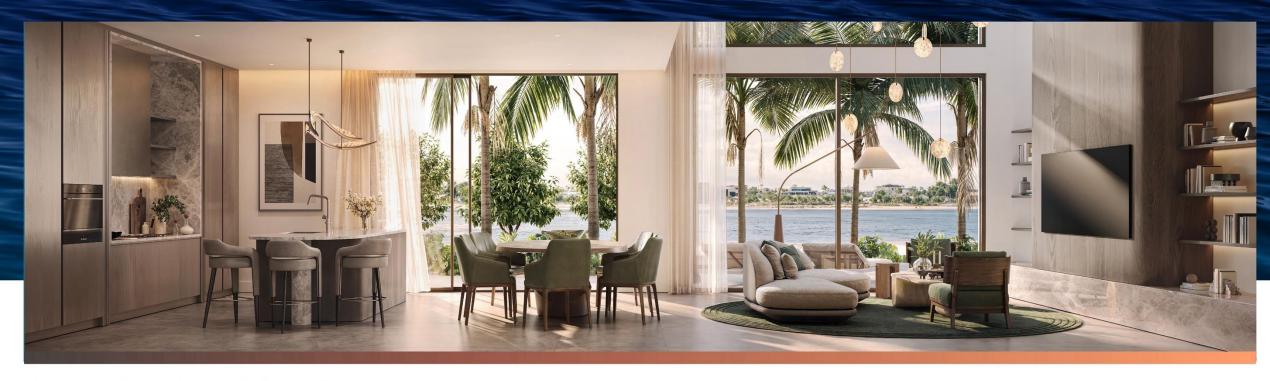

## DARK FINISHES

KITCHEN Metal Lacquer

BATHROOMS VANITY Reeded timber

BATHROOMS WALL & FLOORING

KITCHEN CABINETS, SECONDARY WARDROBE & INTERNAL DOORS

SECONDARY WARDROBE INTERIOR Matt Lacquer

POWDER ROOM Feature Marble

KITCHEN COUNTERTOP, BACKSPLASH, ISLAND & SECONDARY BATHROOM VANITY

SECONDARY WARDROBE DOOR Reflective Glass

POWDER ROOM Polished Plaster

MASTER BATHROOM VANITY & FEATURE WALL Marble

Porcelain Tile

SANITARYWARE/ GENERAL METAL Brushed Bronze

SECONDARY WARDROBE INTERIOR Matt Lacquer

BATHROOM SHOWER DOOR Clear Glass

BEDROOM FLOORING Engineered Wood

FEATURE WALLS Polished Plaster

WALLS General Paint

GENERAL FLOORING Porcelain Tile

## LIGHT FINISHES

KITCHEN Metal Lacquer

BATHROOMS VANITY Reeded timber

KITCHEN CABINETS & MASTER WARDROBEDOOR Flutted Glass

KITCHEN CABINETS, SECONDARY WARDROBE & INTERNAL DOORS

Matt Lacquer

SECONDARY WARDROBE INTERIOR

POWDER ROOM Feature Marble

KITCHEN COUNTERTOP, BACKSPLASH, ISLAND & SECONDARY BATHROOM VANITY Marble

SECONDARY WARDROBE DOOR Reflective Glass

POWDER ROOM Polished Plaster

MASTER BATHROOM VANITY & FEATURE WALL Marble

BATHROOMS WALL & FLOORING Porcelain Tile

SANITARYWARE/ GENERAL METAL Brushed Bronze

SECONDARY WARDROBE INTERIOR Matt Lacquer

BATHROOM SHOWER DOOR Clear Glass

BEDROOM FLOORING Engineered Wood

FEATURE WALLS Polished Plaster

WALLS General Paint

GENERAL FLOORING Porcelain Tile