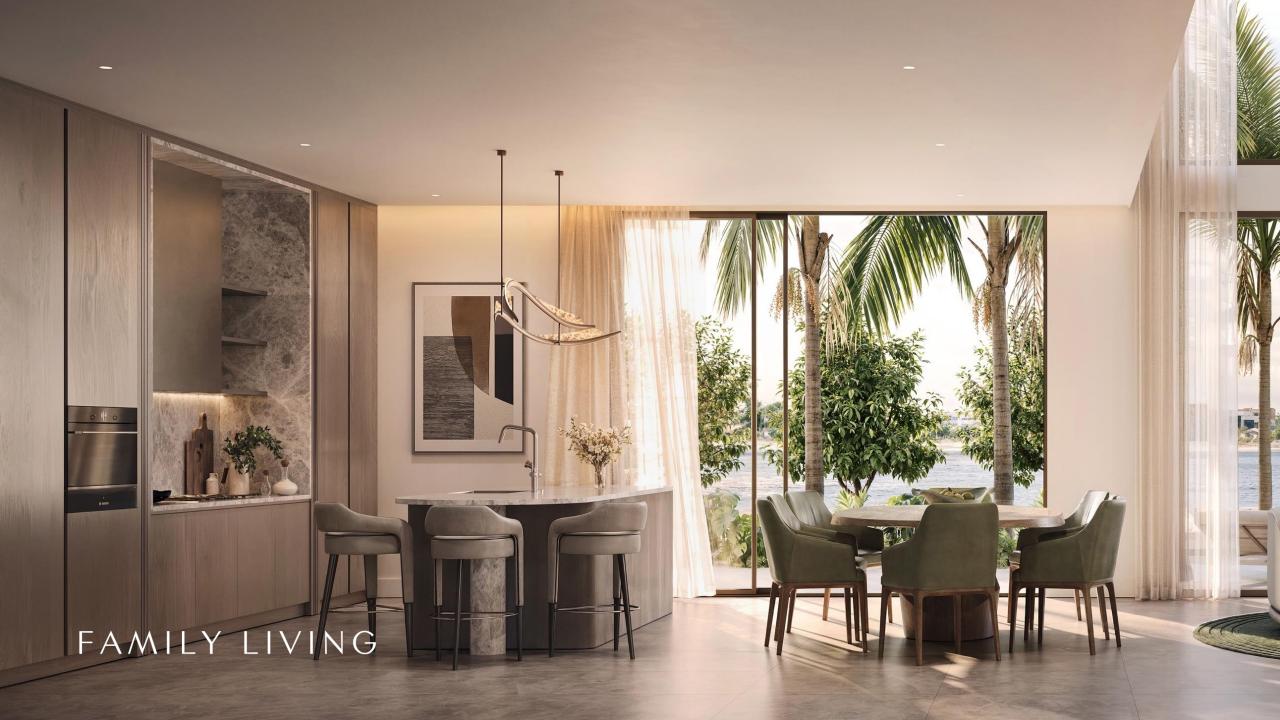

## DARK FINISHES

KITCHEN Metal Lacquer

BATHROOMS VANITY Reeded timber

BATHROOMS WALL & FLOORING

KITCHEN CABINETS, SECONDARY WARDROBE & INTERNAL DOORS

SECONDARY WARDROBE INTERIOR Matt Lacquer

POWDER ROOM Feature Marble

KITCHEN COUNTERTOP, BACKSPLASH, ISLAND & SECONDARY BATHROOM VANITY

SECONDARY WARDROBE DOOR Reflective Glass

POWDER ROOM Polished Plaster

MASTER BATHROOM VANITY & FEATURE WALL Marble

Porcelain Tile

SANITARYWARE/ GENERAL METAL Brushed Bronze

SECONDARY WARDROBE INTERIOR Matt Lacquer

BATHROOM SHOWER DOOR Clear Glass

BEDROOM FLOORING Engineered Wood

FEATURE WALLS Polished Plaster

WALLS General Paint

GENERAL FLOORING Porcelain Tile

## LIGHT FINISHES

KITCHEN Metal Lacquer

BATHROOMS VANITY Reeded timber

KITCHEN CABINETS & MASTER WARDROBEDOOR Flutted Glass

KITCHEN CABINETS, SECONDARY WARDROBE & INTERNAL DOORS

Matt Lacquer

SECONDARY WARDROBE INTERIOR

POWDER ROOM Feature Marble

KITCHEN COUNTERTOP, BACKSPLASH, ISLAND & SECONDARY BATHROOM VANITY Marble

SECONDARY WARDROBE DOOR Reflective Glass

POWDER ROOM Polished Plaster

MASTER BATHROOM VANITY & FEATURE WALL Marble

BATHROOMS WALL & FLOORING Porcelain Tile

SANITARYWARE/ GENERAL METAL Brushed Bronze

SECONDARY WARDROBE INTERIOR Matt Lacquer

BATHROOM SHOWER DOOR Clear Glass

BEDROOM FLOORING Engineered Wood

FEATURE WALLS Polished Plaster

WALLS General Paint

GENERAL FLOORING Porcelain Tile