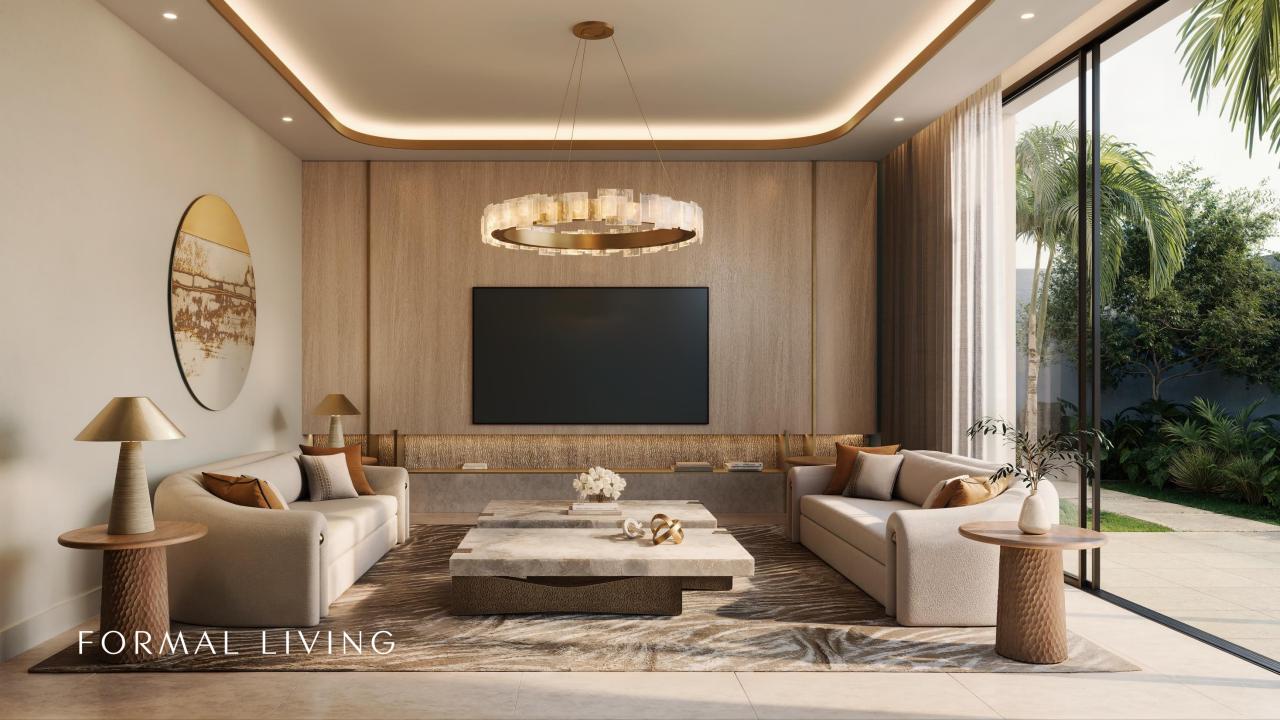

NG Porcelain Tile













## LIGHT FINISHES



KITCHEN Metal Lacquer



BATHROOMS VANITY Reeded timber



KITCHEN CABINETS & MASTER WARDROBEDOOR Flutted Glass



KITCHEN CABINETS, SECONDARY WARDROBE & INTERNAL DOORS



Matt Lacquer



SECONDARY WARDROBE INTERIOR



POWDER ROOM Feature Marble



KITCHEN COUNTERTOP, BACKSPLASH, ISLAND & SECONDARY BATHROOM VANITY Marble



SECONDARY WARDROBE DOOR Reflective Glass



POWDER ROOM Polished Plaster



MASTER BATHROOM VANITY & FEATURE WALL Marble



BATHROOMS WALL & FLOORING Porcelain Tile



SANITARYWARE/ GENERAL METAL Brushed Bronze



SECONDARY WARDROBE INTERIOR Matt Lacquer



BATHROOM SHOWER DOOR Clear Glass



BEDROOM FLOORING Engineered Wood



FEATURE WALLS Polished Plaster



WALLS General Paint



GENERAL FLOORING Porcelain Tile