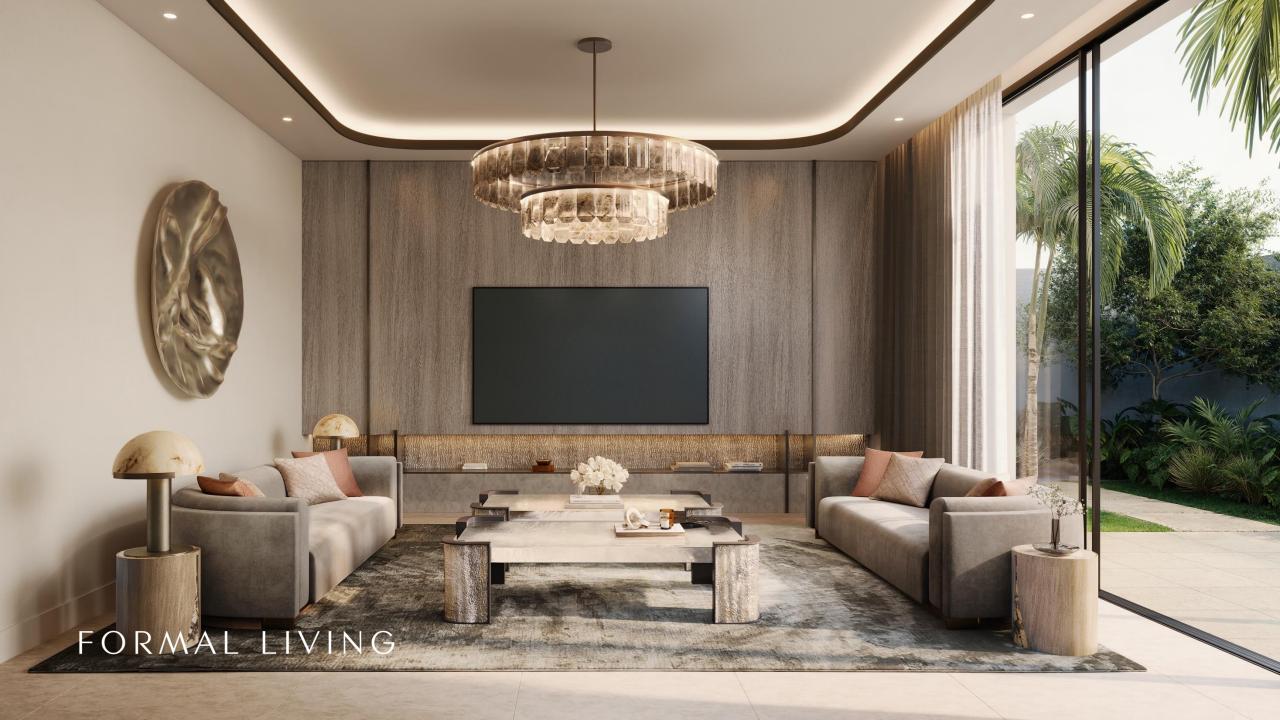

## DARK FINISHES

KITCHEN Metal Lacquer

BATHROOMS VANITY Reeded timber

BATHROOMS WALL & FLOORING

KITCHEN CABINETS, SECONDARY WARDROBE & INTERNAL DOORS

SECONDARY WARDROBE INTERIOR Matt Lacquer

POWDER ROOM Feature Marble

KITCHEN COUNTERTOP, BACKSPLASH, ISLAND & SECONDARY BATHROOM VANITY

SECONDARY WARDROBE DOOR Reflective Glass

POWDER ROOM Polished Plaster

MASTER BATHROOM VANITY & FEATURE WALL Marble

Porcelain Tile

SANITARYWARE/ GENERAL METAL Brushed Bronze

SECONDARY WARDROBE INTERIOR Matt Lacquer

BATHROOM SHOWER DOOR Clear Glass

BEDROOM FLOORING Engineered Wood

FEATURE WALLS Polished Plaster

WALLS General Paint

GENERAL FLOORING Porcelain Tile

## LIGHT FINISHES

KITCHEN Metal Lacquer

BATHROOMS VANITY Reeded timber

KITCHEN CABINETS & MASTER WARDROBEDOOR Flutted Glass

KITCHEN CABINETS, SECONDARY WARDROBE & INTERNAL DOORS

Matt Lacquer

SECONDARY WARDROBE INTERIOR

POWDER ROOM Feature Marble

KITCHEN COUNTERTOP, BACKSPLASH, ISLAND & SECONDARY BATHROOM VANITY Marble

SECONDARY WARDROBE DOOR Reflective Glass

POWDER ROOM Polished Plaster

MASTER BATHROOM VANITY & FEATURE WALL Marble

BATHROOMS WALL & FLOORING Porcelain Tile

SANITARYWARE/ GENERAL METAL Brushed Bronze

SECONDARY WARDROBE INTERIOR Matt Lacquer

BATHROOM SHOWER DOOR Clear Glass

BEDROOM FLOORING Engineered Wood

FEATURE WALLS Polished Plaster

WALLS General Paint

GENERAL FLOORING Porcelain Tile