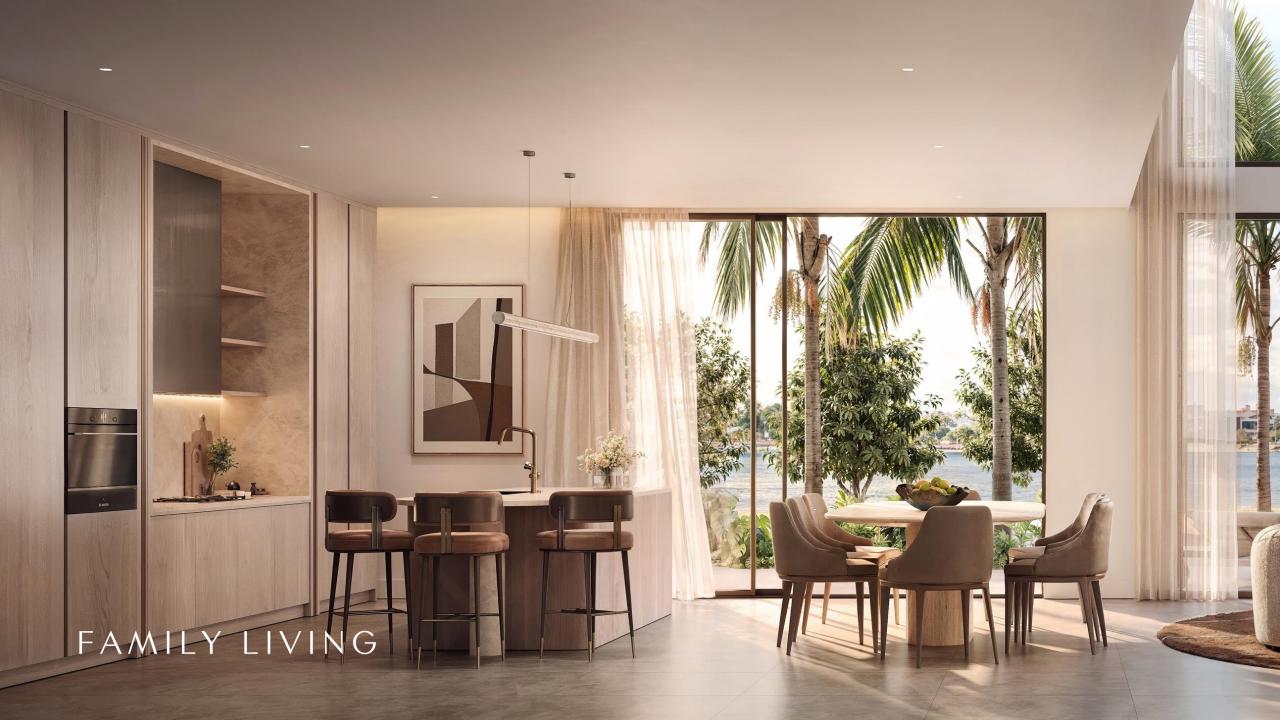

RING Porcelain Tile













## LIGHT FINISHES



KITCHEN Metal Lacquer



BATHROOMS VANITY Reeded timber



KITCHEN CABINETS & MASTER WARDROBEDOOR Flutted Glass



KITCHEN CABINETS, SECONDARY WARDROBE & INTERNAL DOORS



Matt Lacquer



SECONDARY WARDROBE INTERIOR



POWDER ROOM Feature Marble



KITCHEN COUNTERTOP, BACKSPLASH, ISLAND & SECONDARY BATHROOM VANITY Marble



SECONDARY WARDROBE DOOR Reflective Glass



POWDER ROOM Polished Plaster



MASTER BATHROOM VANITY & FEATURE WALL Marble



BATHROOMS WALL & FLOORING Porcelain Tile



SANITARYWARE/ GENERAL METAL Brushed Bronze



SECONDARY WARDROBE INTERIOR Matt Lacquer



BATHROOM SHOWER DOOR Clear Glass



BEDROOM FLOORING Engineered Wood



FEATURE WALLS Polished Plaster



WALLS General Paint



GENERAL FLOORING Porcelain Tile