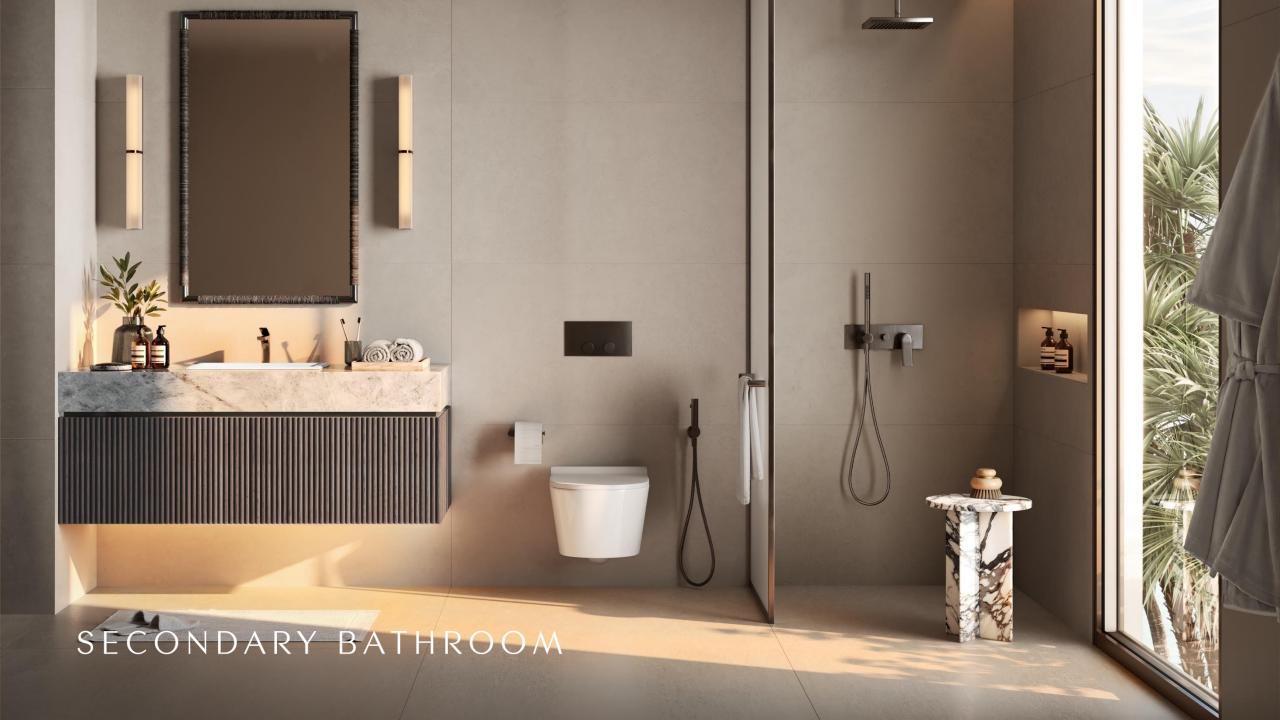

## DARK FINISHES

KITCHEN Metal Lacquer

BATHROOMS VANITY Reeded timber

BATHROOMS WALL & FLOORING

KITCHEN CABINETS, SECONDARY WARDROBE & INTERNAL DOORS

SECONDARY WARDROBE INTERIOR Matt Lacquer

POWDER ROOM Feature Marble

KITCHEN COUNTERTOP, BACKSPLASH, ISLAND & SECONDARY BATHROOM VANITY

SECONDARY WARDROBE DOOR Reflective Glass

POWDER ROOM Polished Plaster

MASTER BATHROOM VANITY & FEATURE WALL Marble

Porcelain Tile

SANITARYWARE/ GENERAL METAL Brushed Bronze

SECONDARY WARDROBE INTERIOR Matt Lacquer

BATHROOM SHOWER DOOR Clear Glass

BEDROOM FLOORING Engineered Wood

FEATURE WALLS Polished Plaster

WALLS General Paint

GENERAL FLOORING Porcelain Tile