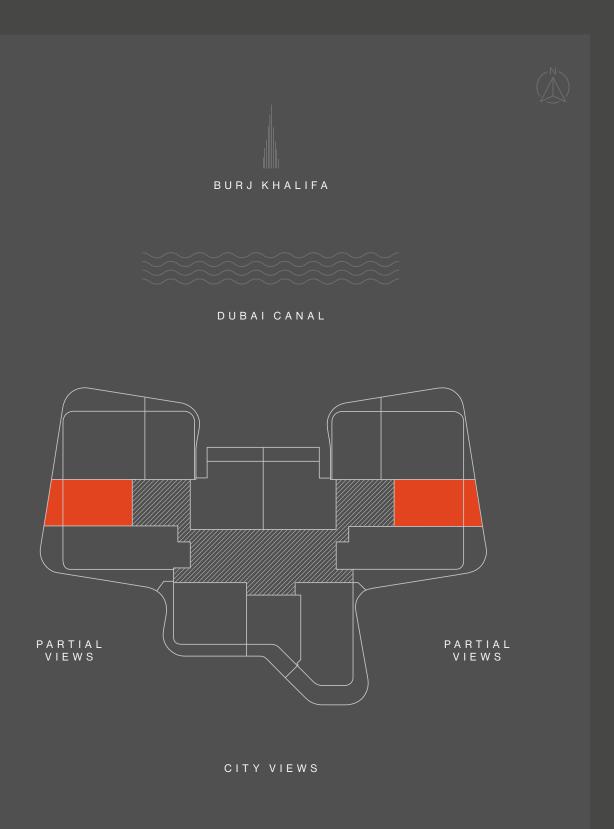

### CAN YOU SEE FROM A DIFFERENT PERSPECTIVE?

VIE W

DG1 is located in the heart of Business
Bay directly on Dubai Canal, where
stunning views of the city and the water
will impress the residents and their
guests. The units enjoy North and East/
West views, all of them facing Downtown
Dubai and Burj Khalifa.

P A R T I A L
V I E W S

P A R T I A L V I E W S