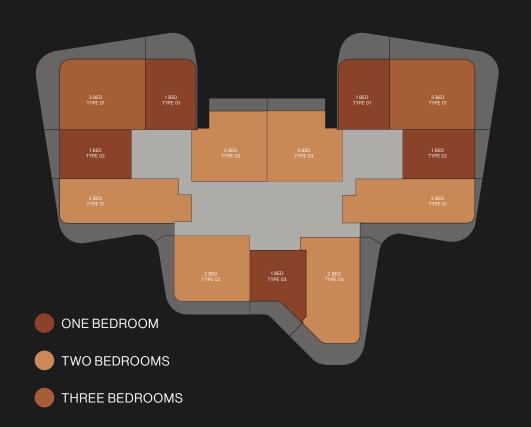

## TYPICAL FLOOR PLAN SKY SUITES

18 - 19

OVERLOOKING THE SKY GARDEN 3 BED TYPE 01 1 BED TYPE 01 1 BED TYPE 01 1 BED TYPE 05

ONE BEDROOM

■ TWO BEDROOMS

THREE BEDROOMS

are indicative only and may change at any time up to the final 'as built' status in accordance with final designs of the project, regulatory approvals and planning permissions. All accessories and interior finishes such as wallpaper, chandeliers, furniture, electronics, white goods, curtains, hard and soft landscaping, pavements, features, gym, swimming pool(s) and other elements displayed in the brochure, or within the show apartment or between the plot boundary and the unit, are not part of the unit and are shown for illustrative purposes only.