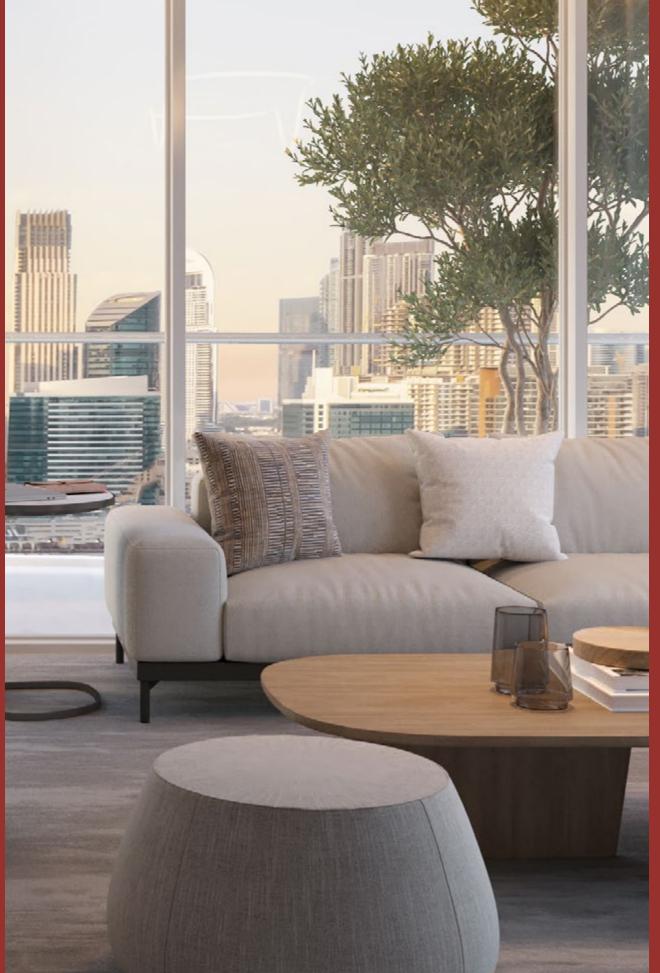

### CAN YOU SEE FROM A DIFFERENT PERSPECTIVE?

VIE W

DG1 is located in the heart of Business
Bay directly on Dubai Canal, where
stunning views of the city and the water
will impress the residents and their
guests. The units enjoy North and East/
West views, all of them facing Downtown
Dubai and Burj Khalifa.

In the building, a great variety of residences in terms of spaces and sizes is conceived to satisfy every kind of need.

Style, comfort and luxury are what make these apartments truly unique: decorated with a classy and contemporary taste, each with a private balcony to enjoy the impressive views.

THE SPACE INSIDE DG1 HAS
BEEN DESIGNED AND CRAFTED
TO THE HIGHEST STANDARDS,
IN ORDER TO OFFER A TRULY
UNIQUE & PREMIUM LIVING
EXPERIENCE.