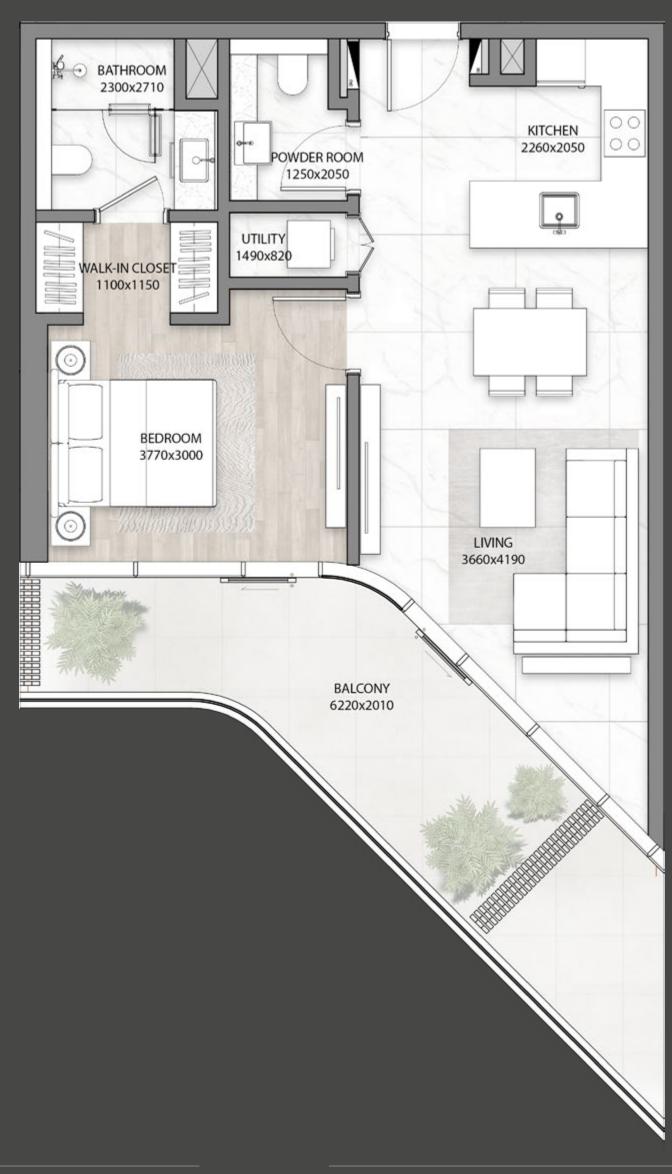

In the building, a great variety of residences in terms of spaces and sizes is conceived to satisfy every kind of need.

Style, comfort and luxury are what make these apartments truly unique: decorated with a classy and contemporary taste, each with a private balcony to enjoy the impressive views.

THE SPACE INSIDE DG1 HAS
BEEN DESIGNED AND CRAFTED
TO THE HIGHEST STANDARDS,
IN ORDER TO OFFER A TRULY
UNIQUE & PREMIUM LIVING
EXPERIENCE.

## M A R V E L I S N O T A D E T A I L

The materials and the finishings that compose the residential units are of the finest quality and standard.

European marble floors and european bathroom fixtures underline the superior class of these spaces, as well as the stylish European kitchens.