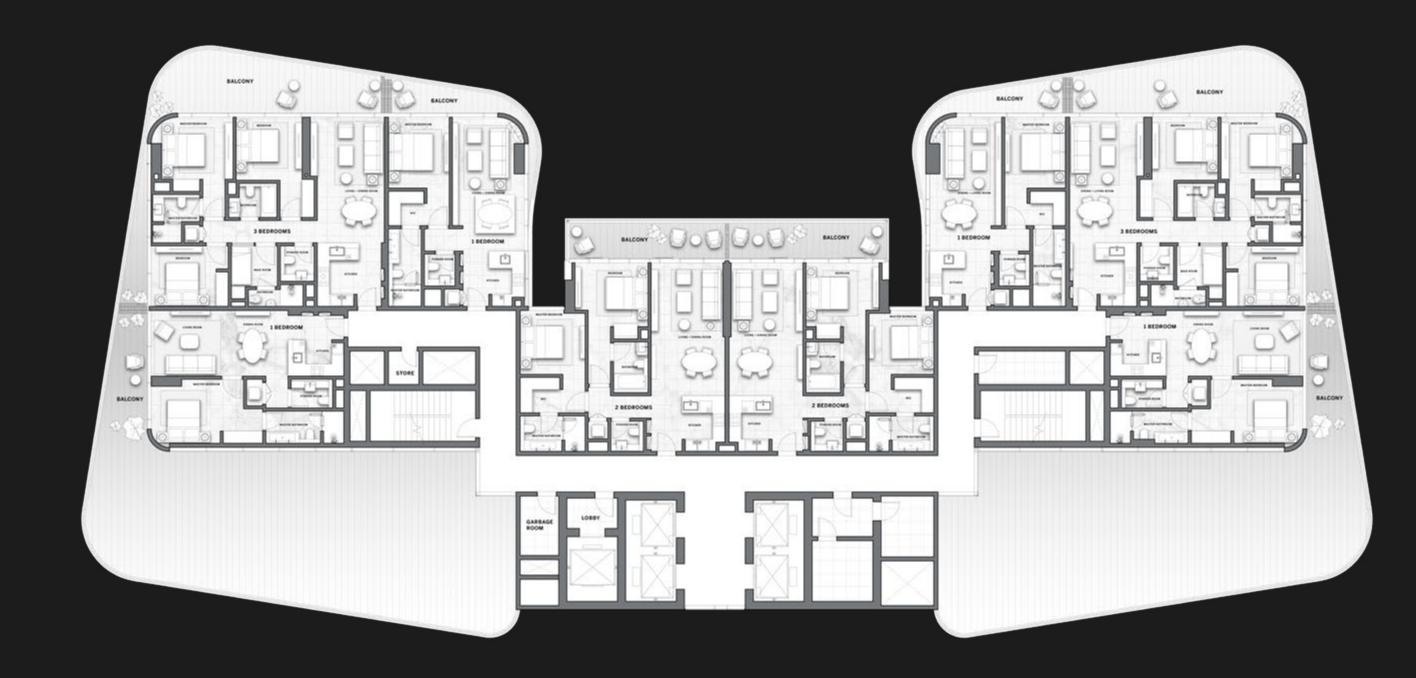

## TYPICAL FLOOR PLAN SKY SUITES

18 - 19

OVERLOOKING THE SKY GARDEN 3 BED TYPE 01 1 BED TYPE 01 1 BED TYPE 01 1 BED TYPE 05

ONE BEDROOM

■ TWO BEDROOMS

THREE BEDROOMS

are indicative only and may change at any time up to the final 'as built' status in accordance with final designs of the project, regulatory approvals and planning permissions. All accessories and interior finishes such as wallpaper, chandeliers, furniture, electronics, white goods, curtains, hard and soft landscaping, pavements, features, gym, swimming pool(s) and other elements displayed in the brochure, or within the show apartment or between the plot boundary and the unit, are not part of the unit and are shown for illustrative purposes only.