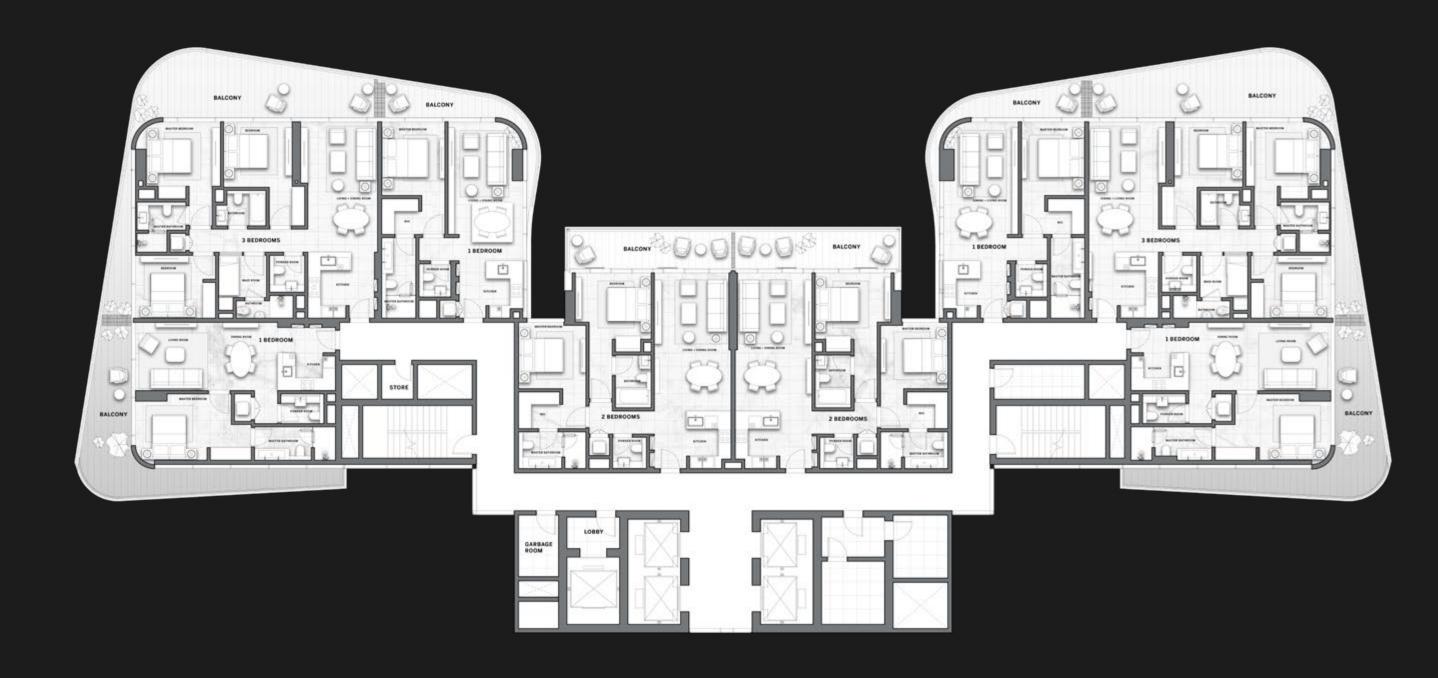

FLOOR PLANS

# TYPICAL FLOOR PLAN GARDEN SUITES

LEVEL 01

ONE BEDROOM

■ TWO BEDROOMS

THREE BEDROOMS

Disclaimer: All pictures, plans, layouts, information, data and details included in this brochure are indicative only and may change at any time up to the final 'as built' status in accordance with final designs of the project, regulatory approvals and planning permissions. All accessories and interior finishes such as wallpaper, chandeliers, furniture, electronics, white goods, curtains, hard and soft landscaping, pavements, features, gym, swimming pool(s) and other elements displayed in the brochure, or within the show apartment or between the plot boundary and the unit, are not part of the unit and are shown for illustrative purposes only.