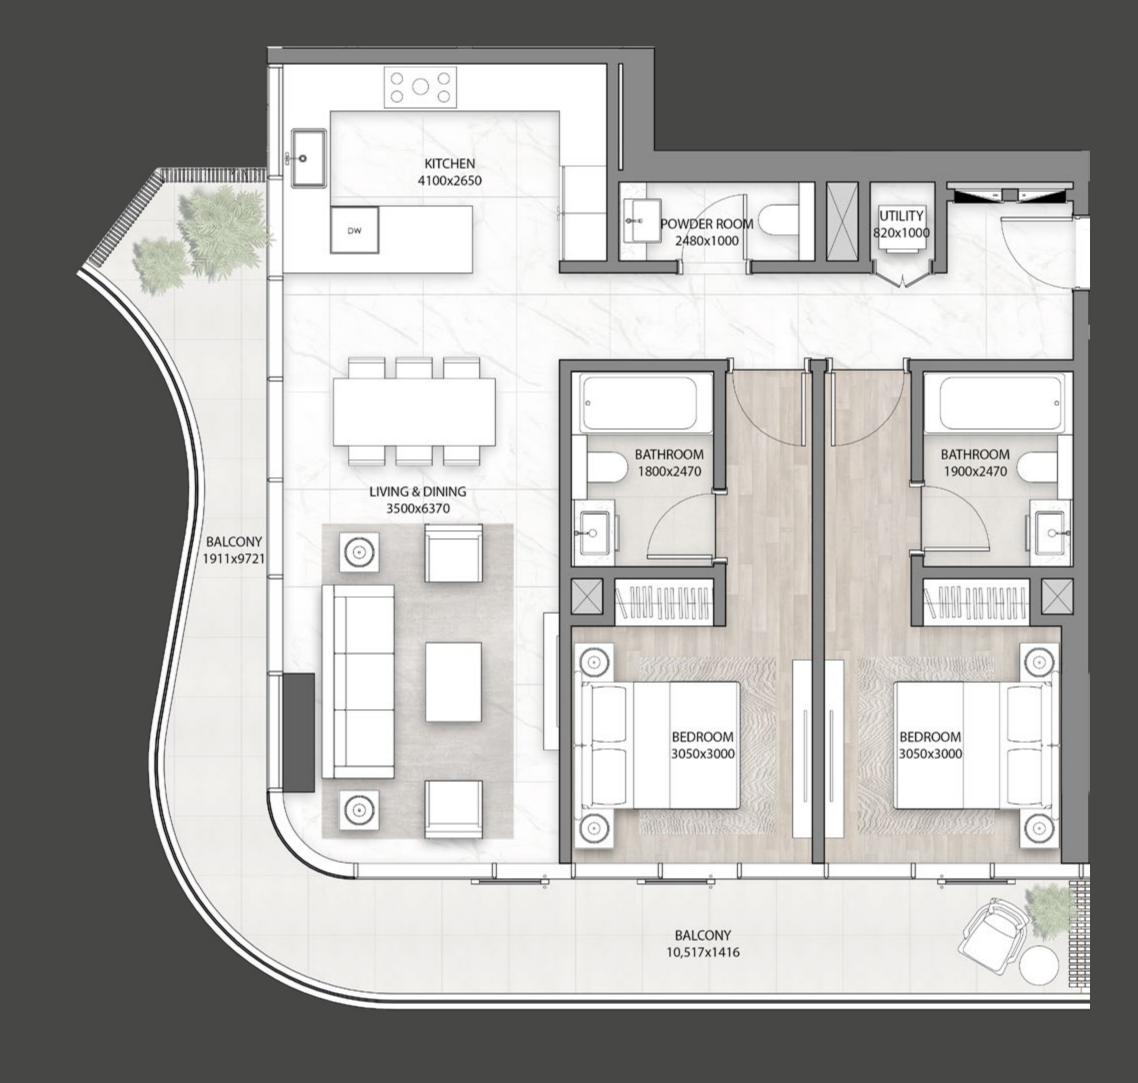

P A R T I A L
V I E W S

PARTIAL VIEWS

B U R J K H A L I F A

D U B A I C A N A L

**LEVELS** 18 - 19

INTERNAL AREA sqm 62 sqft 674
BALCONY sqm 27 sqft 291

TOTAL sqm 90 sqft 964

| LIVING ROOM<br>3800x2950 mm | DINING ROOM<br>2350x2950 mm |                                 |
|-----------------------------|-----------------------------|---------------------------------|
|                             |                             | KITCHEN 2500x1650 mm            |
| MASTER BEDROOM 4150x2860 mm |                             | POWDER ROOM<br>1860x1300 mm     |
|                             | DRESSING<br>1770x1500 mm    | MASTER BATHROOM<br>3500x1500 mm |
| BALCONY                     |                             |                                 |