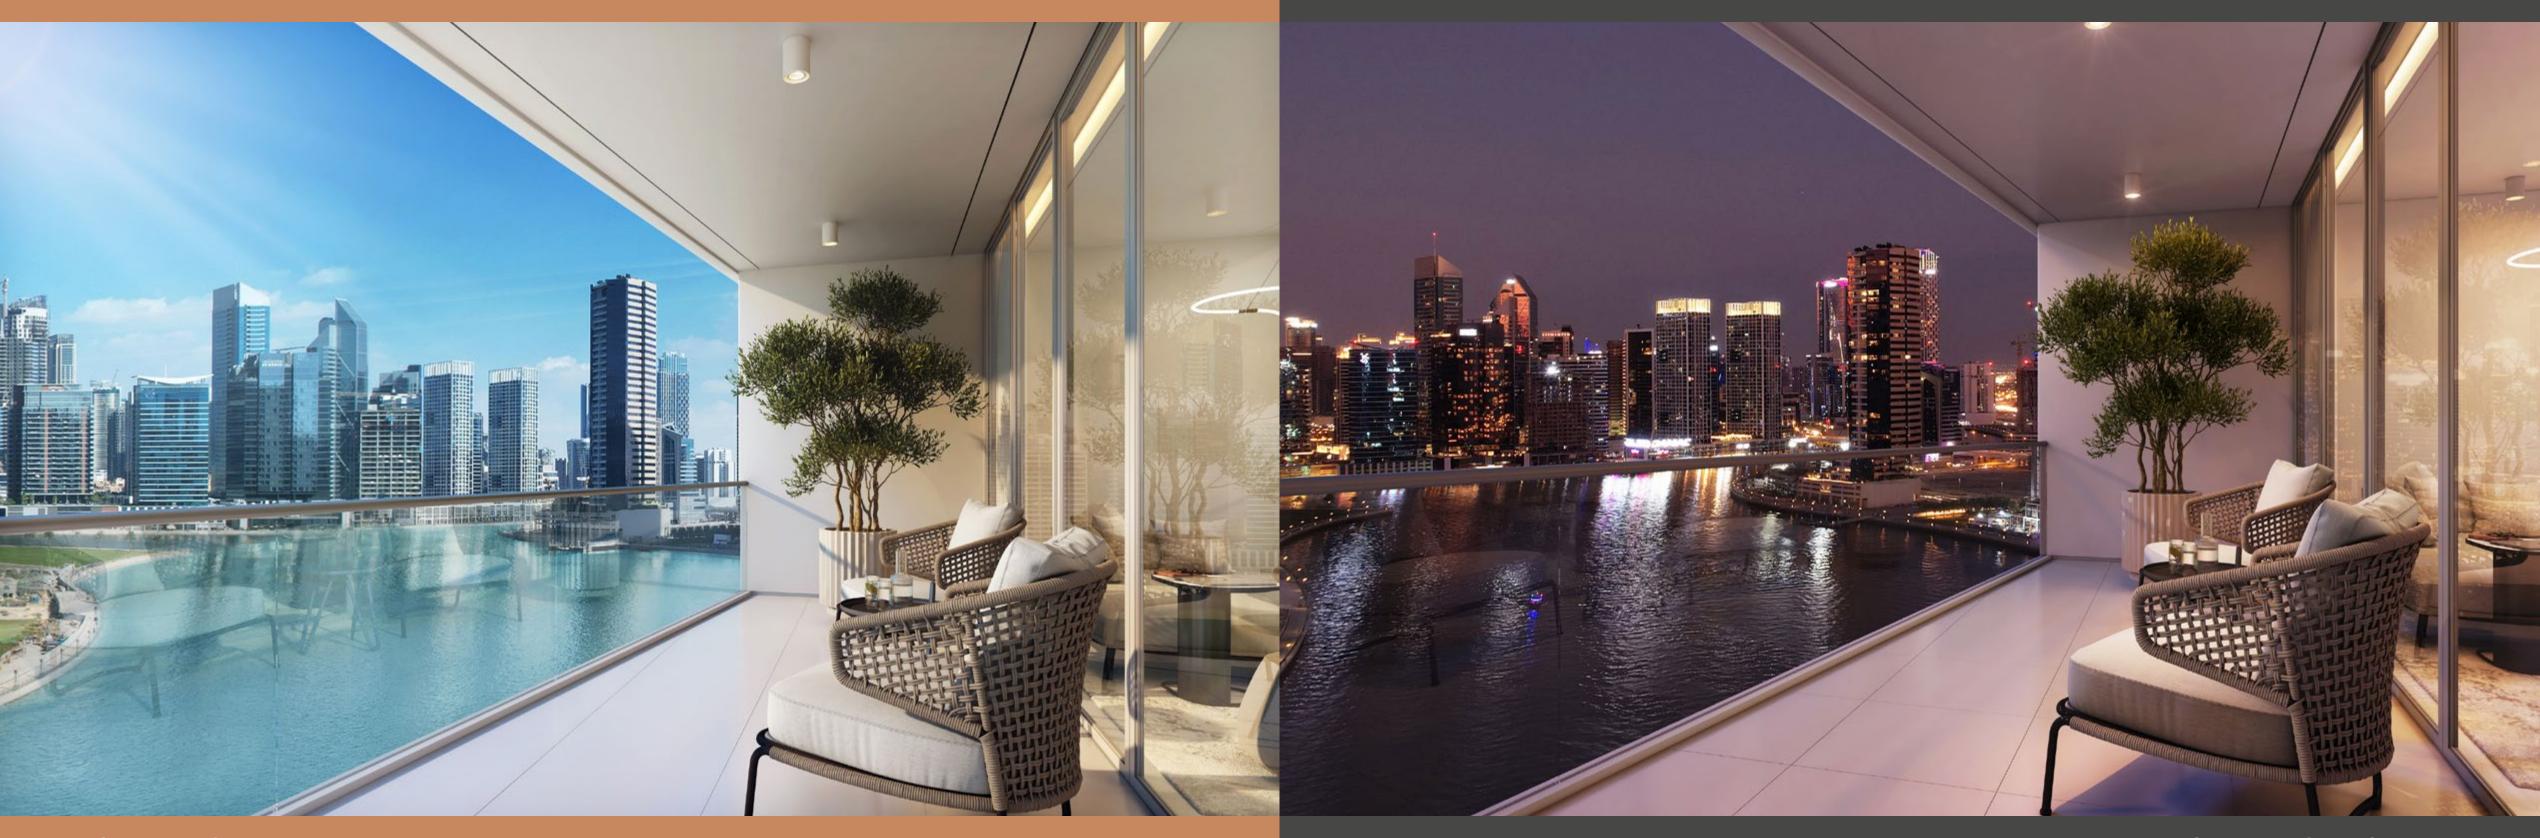

### CAN YOU SEE FROM A DIFFERENT PERSPECTIVE?

VIE W

DG1 is located in the heart of Business
Bay directly on Dubai Canal, where
stunning views of the city and the water
will impress the residents and their
guests. The units enjoy North and East/
West views, all of them facing Downtown
Dubai and Burj Khalifa.

In the building, a great variety of residences in terms of spaces and sizes is conceived to satisfy every kind of need.

Style, comfort and luxury are what make these apartments truly unique: decorated with a classy and contemporary taste, each with a private balcony to enjoy the impressive views.