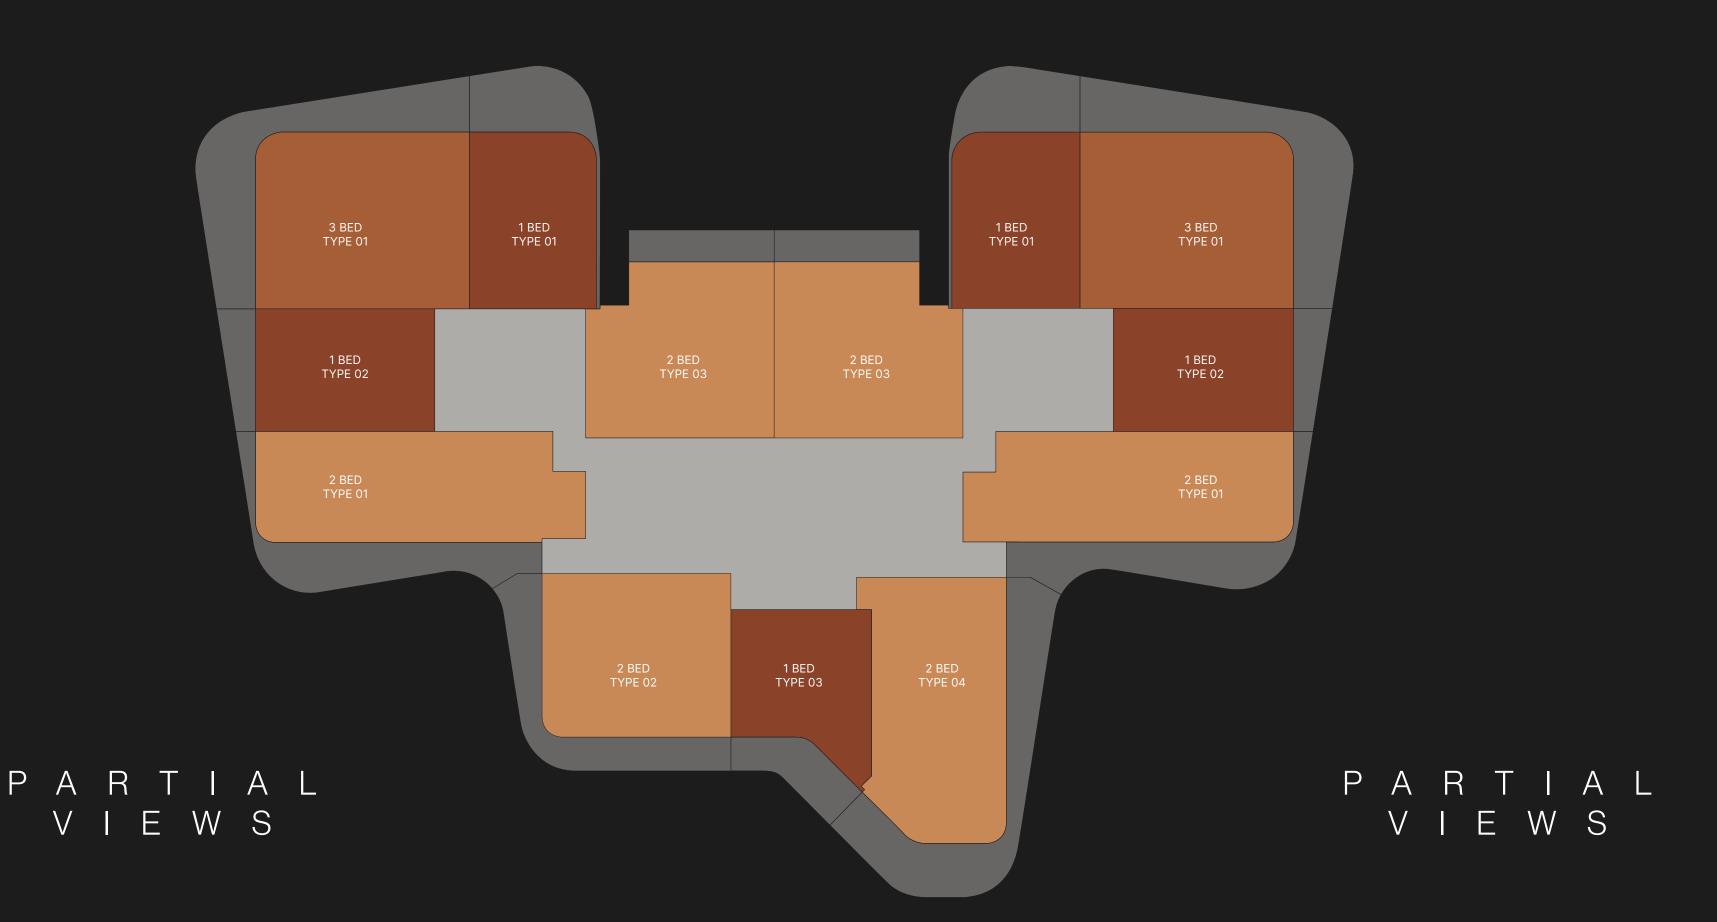

## TYPICAL FLOOR PLAN SKY SUITES

18 - 19

OVERLOOKING THE SKY GARDEN 3 BED TYPE 01 1 BED TYPE 01 1 BED TYPE 01 1 BED TYPE 05

ONE BEDROOM

■ TWO BEDROOMS

THREE BEDROOMS

are indicative only and may change at any time up to the final 'as built' status in accordance with final designs of the project, regulatory approvals and planning permissions. All accessories and interior finishes such as wallpaper, chandeliers, furniture, electronics, white goods, curtains, hard and soft landscaping, pavements, features, gym, swimming pool(s) and other elements displayed in the brochure, or within the show apartment or between the plot boundary and the unit, are not part of the unit and are shown for illustrative purposes only.