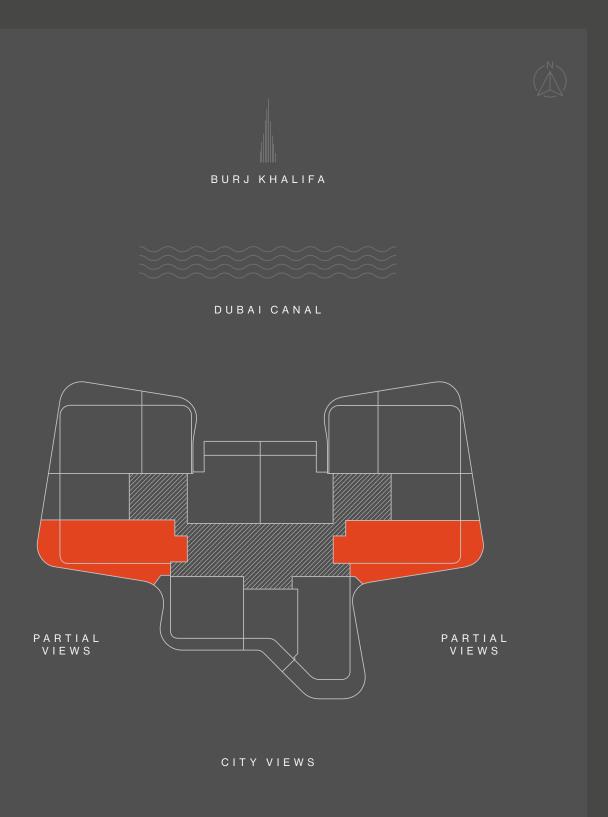

### CAN YOU SEE FROM A DIFFERENT PERSPECTIVE?

VIE W

DG1 is located in the heart of Business
Bay directly on Dubai Canal, where
stunning views of the city and the water
will impress the residents and their
guests. The units enjoy North and East/
West views, all of them facing Downtown
Dubai and Burj Khalifa.

P A R T I A L
V I E W S

P A R T I A L V I E W S

P A R T I A L
V I E W S

PARTIAL VIEWS

B U R J K H A L I F A

D U B A I C A N A L