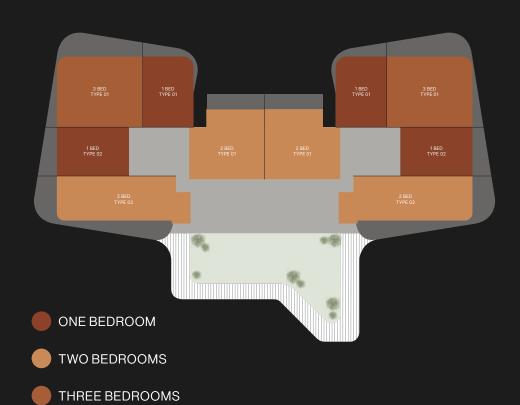

# TYPICAL FLOOR PLAN GARDEN SUITES

LEVEL 01

ONE BEDROOM

■ TWO BEDROOMS

THREE BEDROOMS

Disclaimer: All pictures, plans, layouts, information, data and details included in this brochure are indicative only and may change at any time up to the final 'as built' status in accordance with final designs of the project, regulatory approvals and planning permissions. All accessories and interior finishes such as wallpaper, chandeliers, furniture, electronics, white goods, curtains, hard and soft landscaping, pavements, features, gym, swimming pool(s) and other elements displayed in the brochure, or within the show apartment or between the plot boundary and the unit, are not part of the unit and are shown for illustrative purposes only.