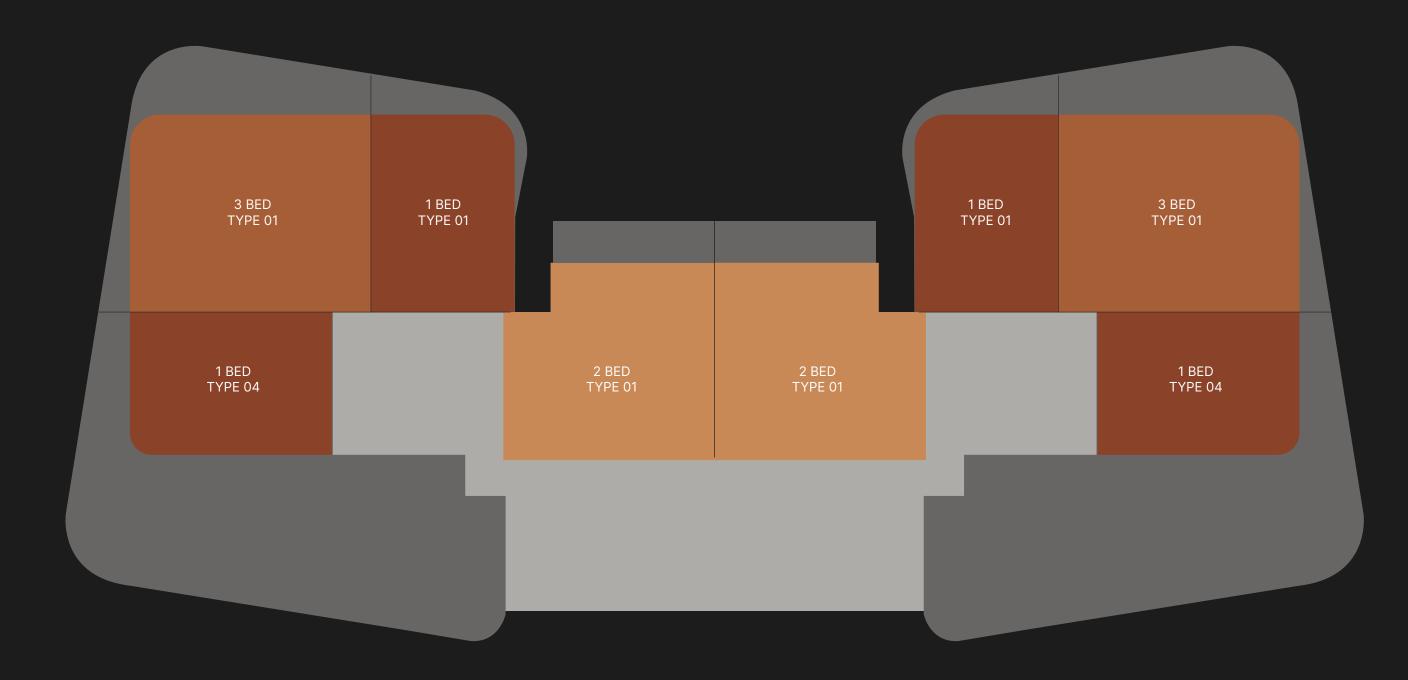

## TYPICAL FLOOR PLAN SKY SUITES

18 - 19

OVERLOOKING THE SKY GARDEN 3 BED TYPE 01 1 BED TYPE 01 1 BED TYPE 01 1 BED TYPE 05

ONE BEDROOM

■ TWO BEDROOMS

THREE BEDROOMS

are indicative only and may change at any time up to the final 'as built' status in accordance with final designs of the project, regulatory approvals and planning permissions. All accessories and interior finishes such as wallpaper, chandeliers, furniture, electronics, white goods, curtains, hard and soft landscaping, pavements, features, gym, swimming pool(s) and other elements displayed in the brochure, or within the show apartment or between the plot boundary and the unit, are not part of the unit and are shown for illustrative purposes only.