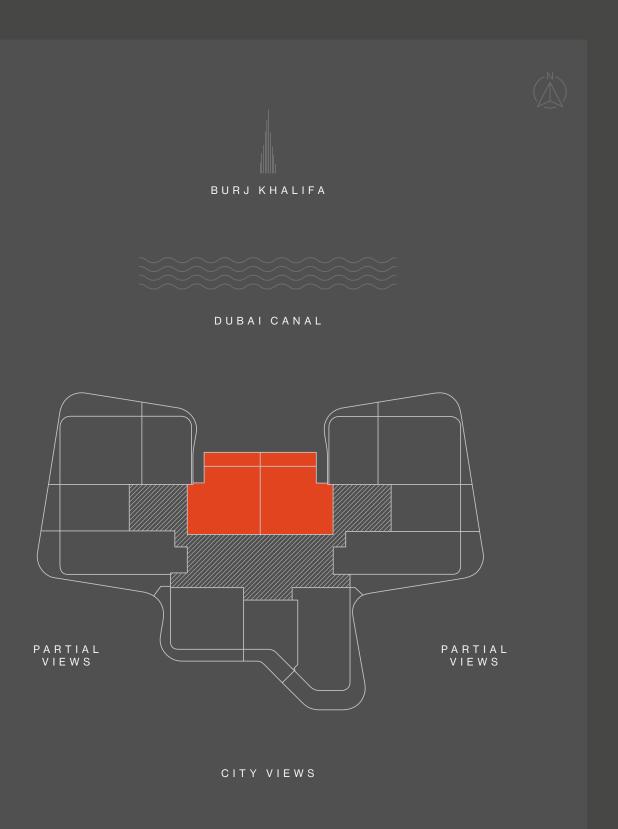

P A R T I A L
V I E W S

P A R T I A L
V I E W S

PARTIAL
VIEWS

PARTIAL VIEWS

1 - 19

 INTERNAL AREA
 sqm 66
 sqft 710

 BALCONY
 sqm 10 - 22
 sqft 108 - 237

 TOTAL
 sqm 76 - 88
 sqft 818 - 947

1 - 19

1 - 15