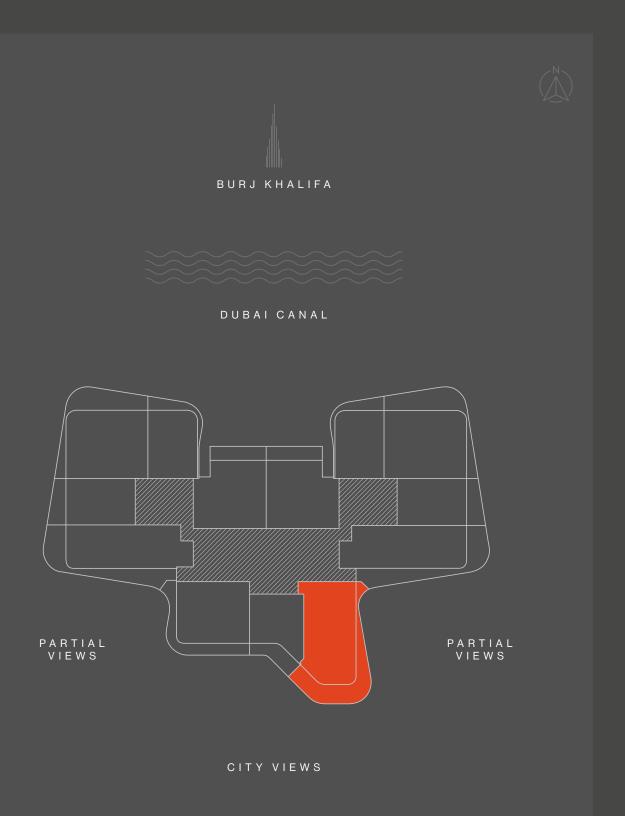

### CAN YOU SEE FROM A DIFFERENT PERSPECTIVE?

VIE W

DG1 is located in the heart of Business
Bay directly on Dubai Canal, where
stunning views of the city and the water
will impress the residents and their
guests. The units enjoy North and East/
West views, all of them facing Downtown
Dubai and Burj Khalifa.

P A R T I A L
V I E W S

P A R T I A L V I E W S

P A R T I A L
V I E W S

PARTIAL VIEWS

B U R J K H A L I F A

D U B A I C A N A L