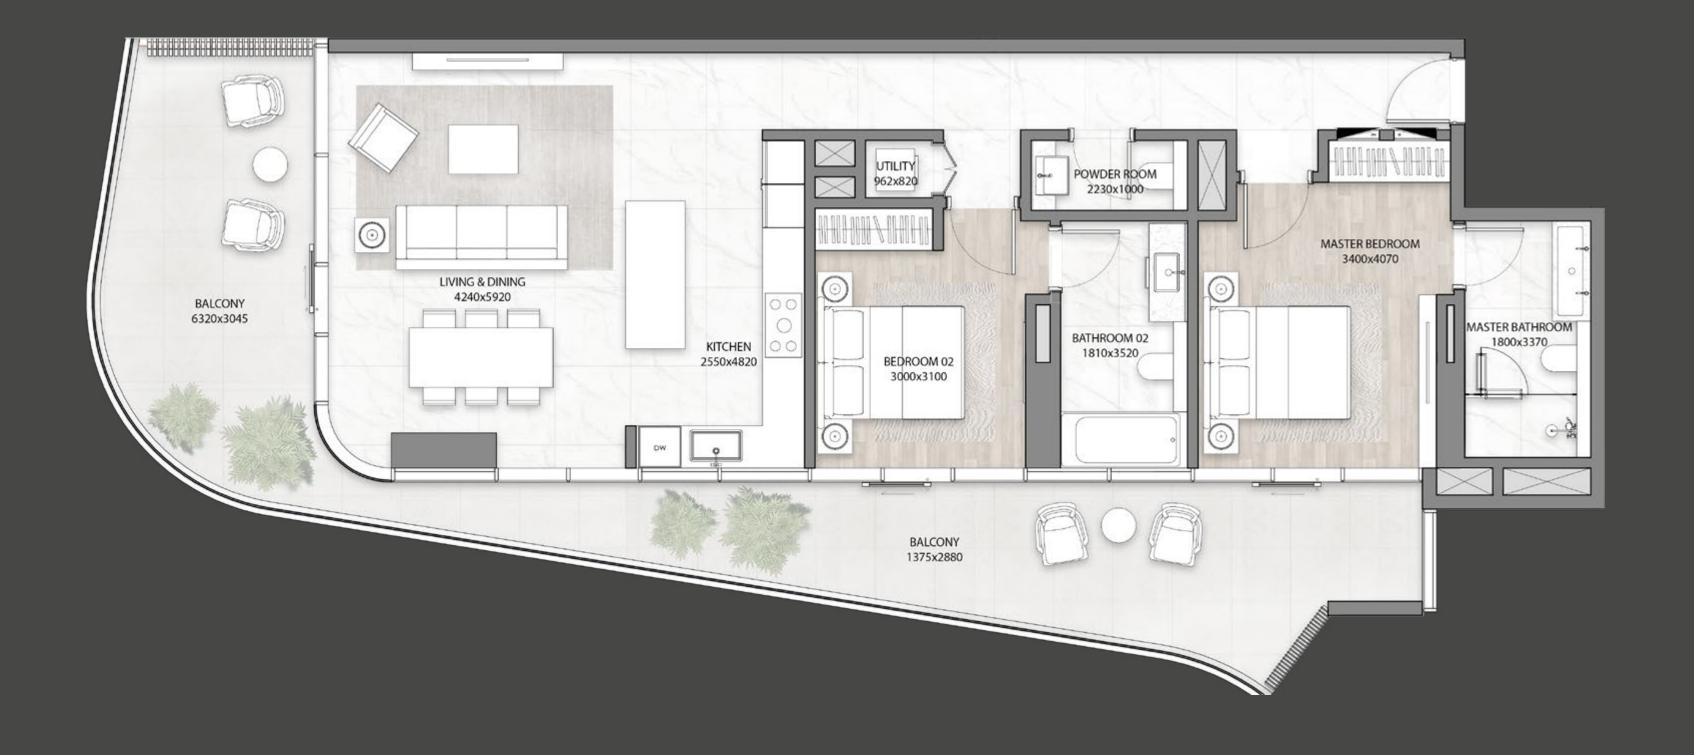

FLOOR PLANS

In the building, a great variety of residences in terms of spaces and sizes is conceived to satisfy every kind of need.

Style, comfort and luxury are what make these apartments truly unique: decorated with a classy and contemporary taste, each with a private balcony to enjoy the impressive views.