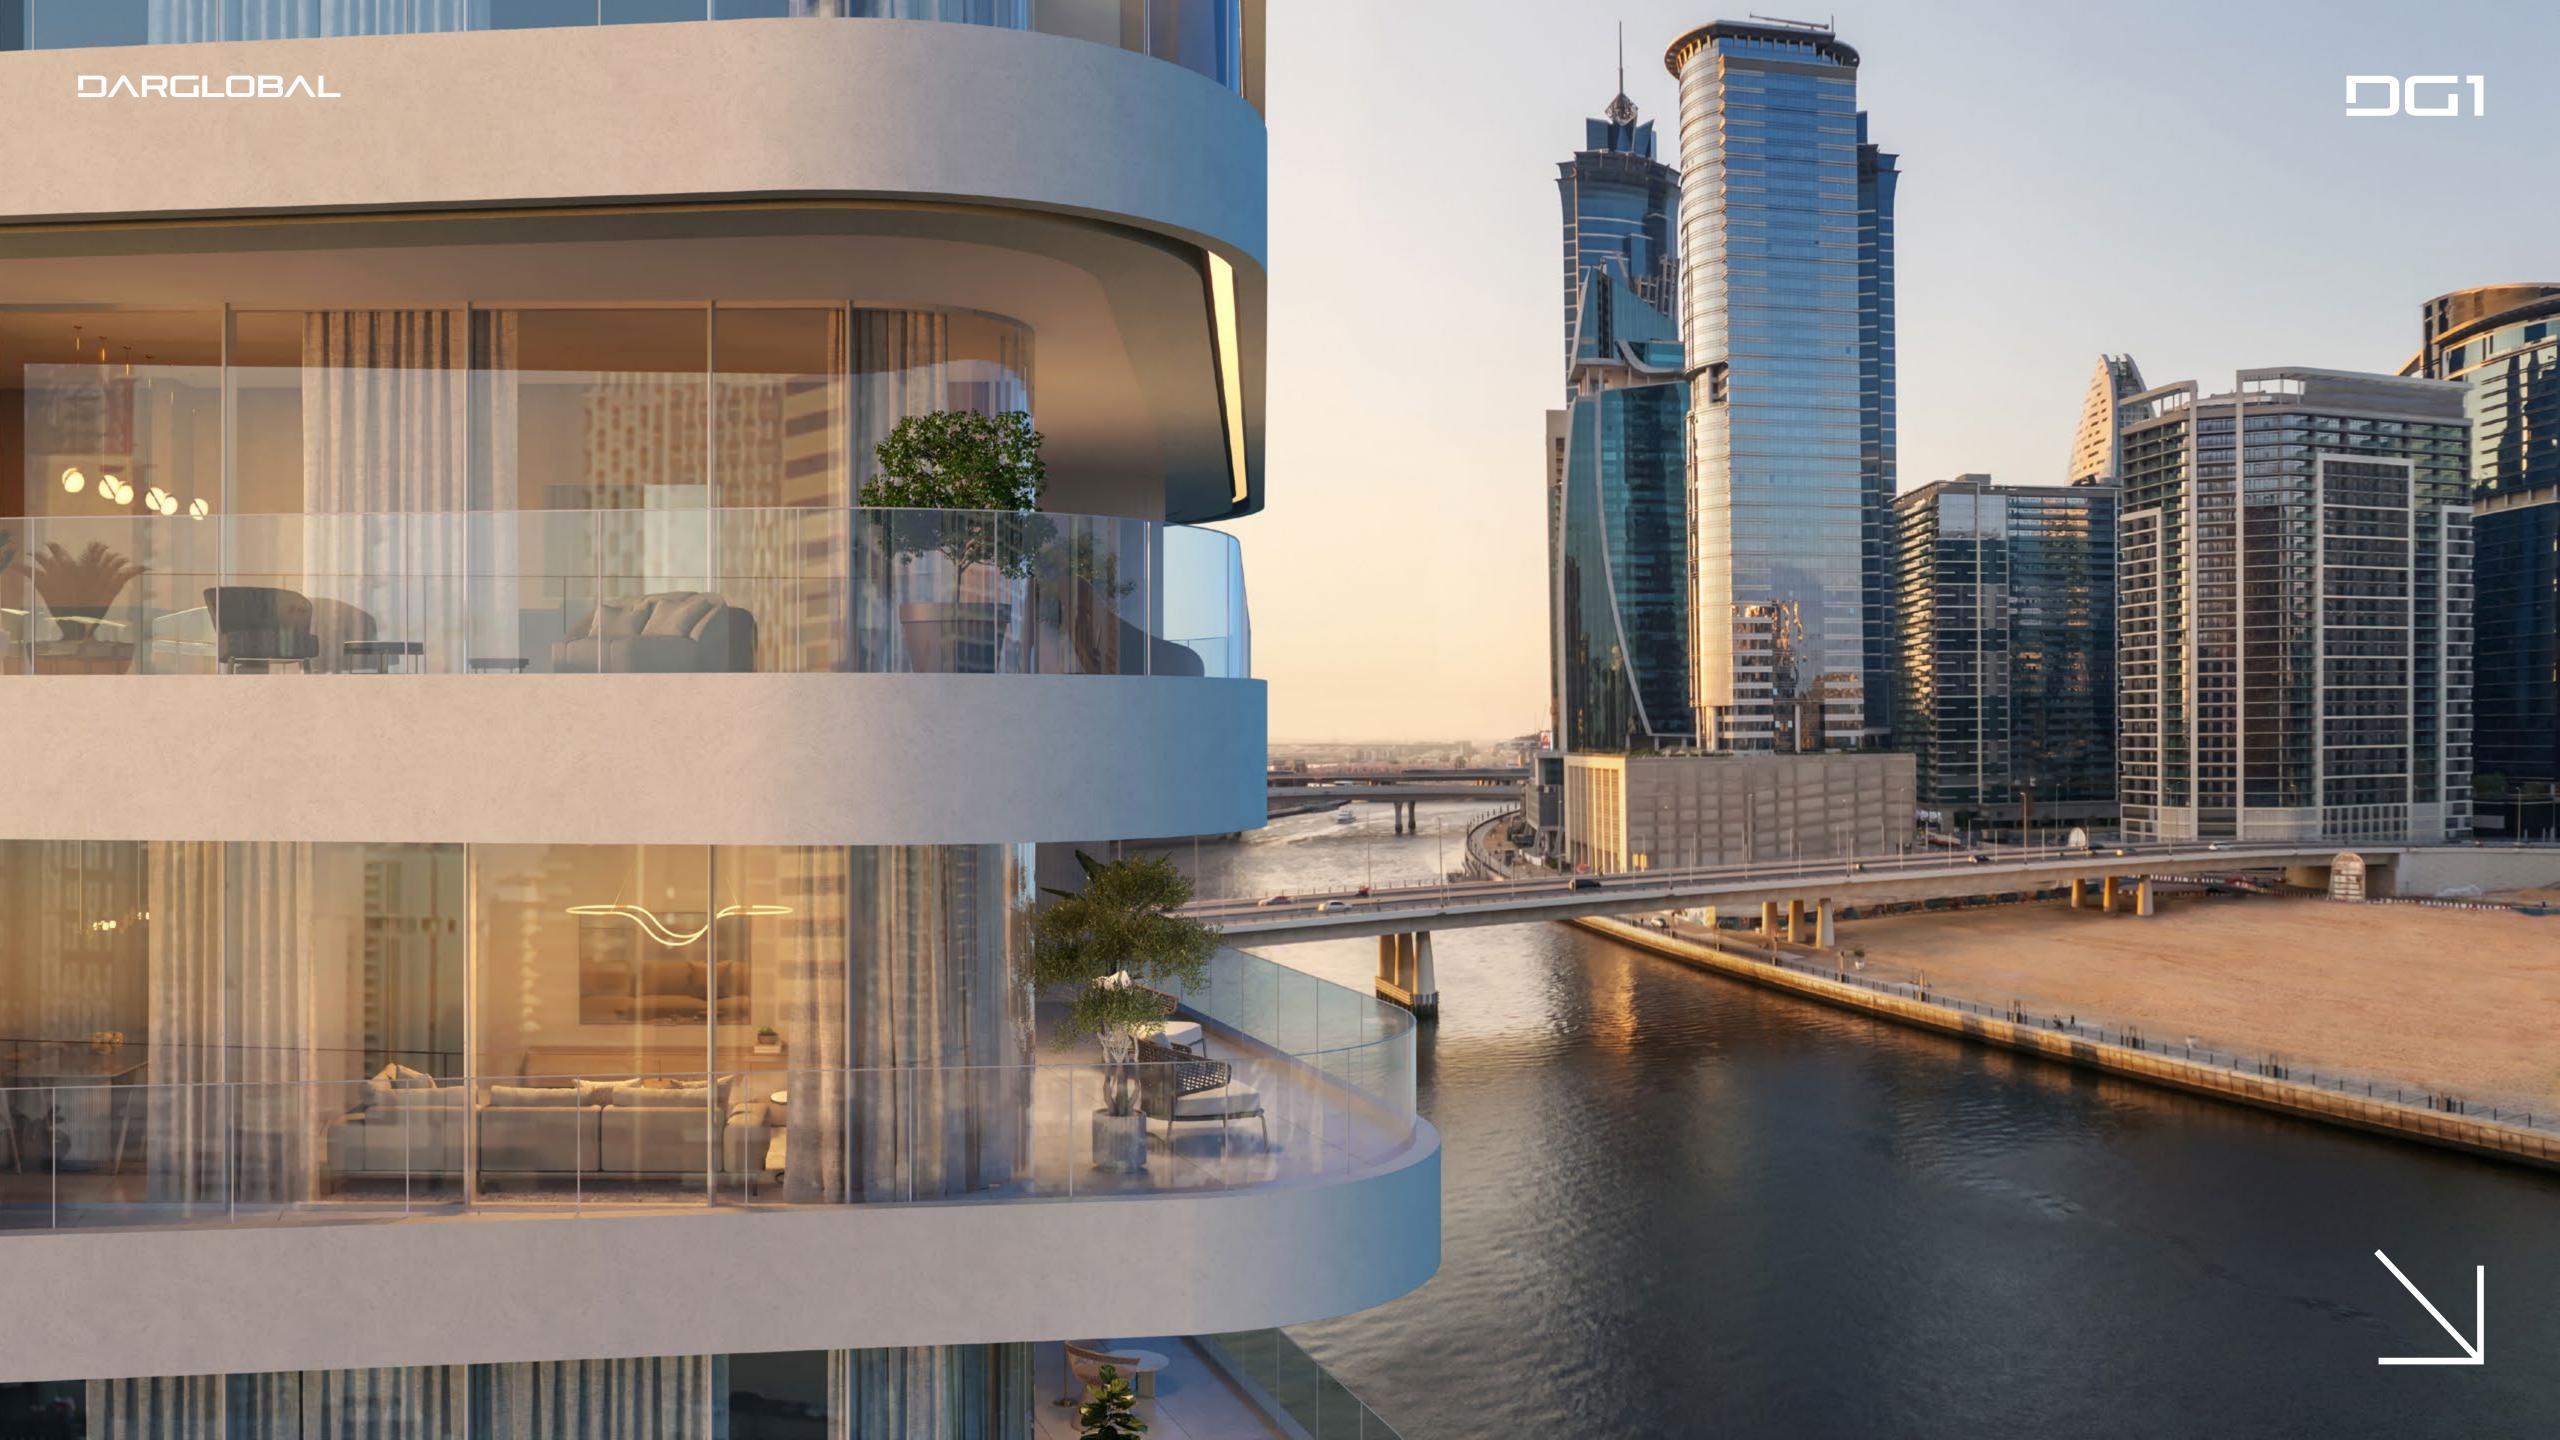

### CAN YOU SEE FROM A DIFFERENT PERSPECTIVE?

VIE W

DG1 is located in the heart of Business
Bay directly on Dubai Canal, where
stunning views of the city and the water
will impress the residents and their
guests. The units enjoy North and East/
West views, all of them facing Downtown
Dubai and Burj Khalifa.

### L O C A T I O N

The strategic location of DG1 grants an unbelievable proximity to all that matters. With Burj Khalifa, Dubai Mall and Dubai Opera just a few steps away, and easy access to main roads like Sheikh Zayed Rd, Al Khail Rd and Meydan Rd, DG1 truly embodies the vibrant soul of the city.