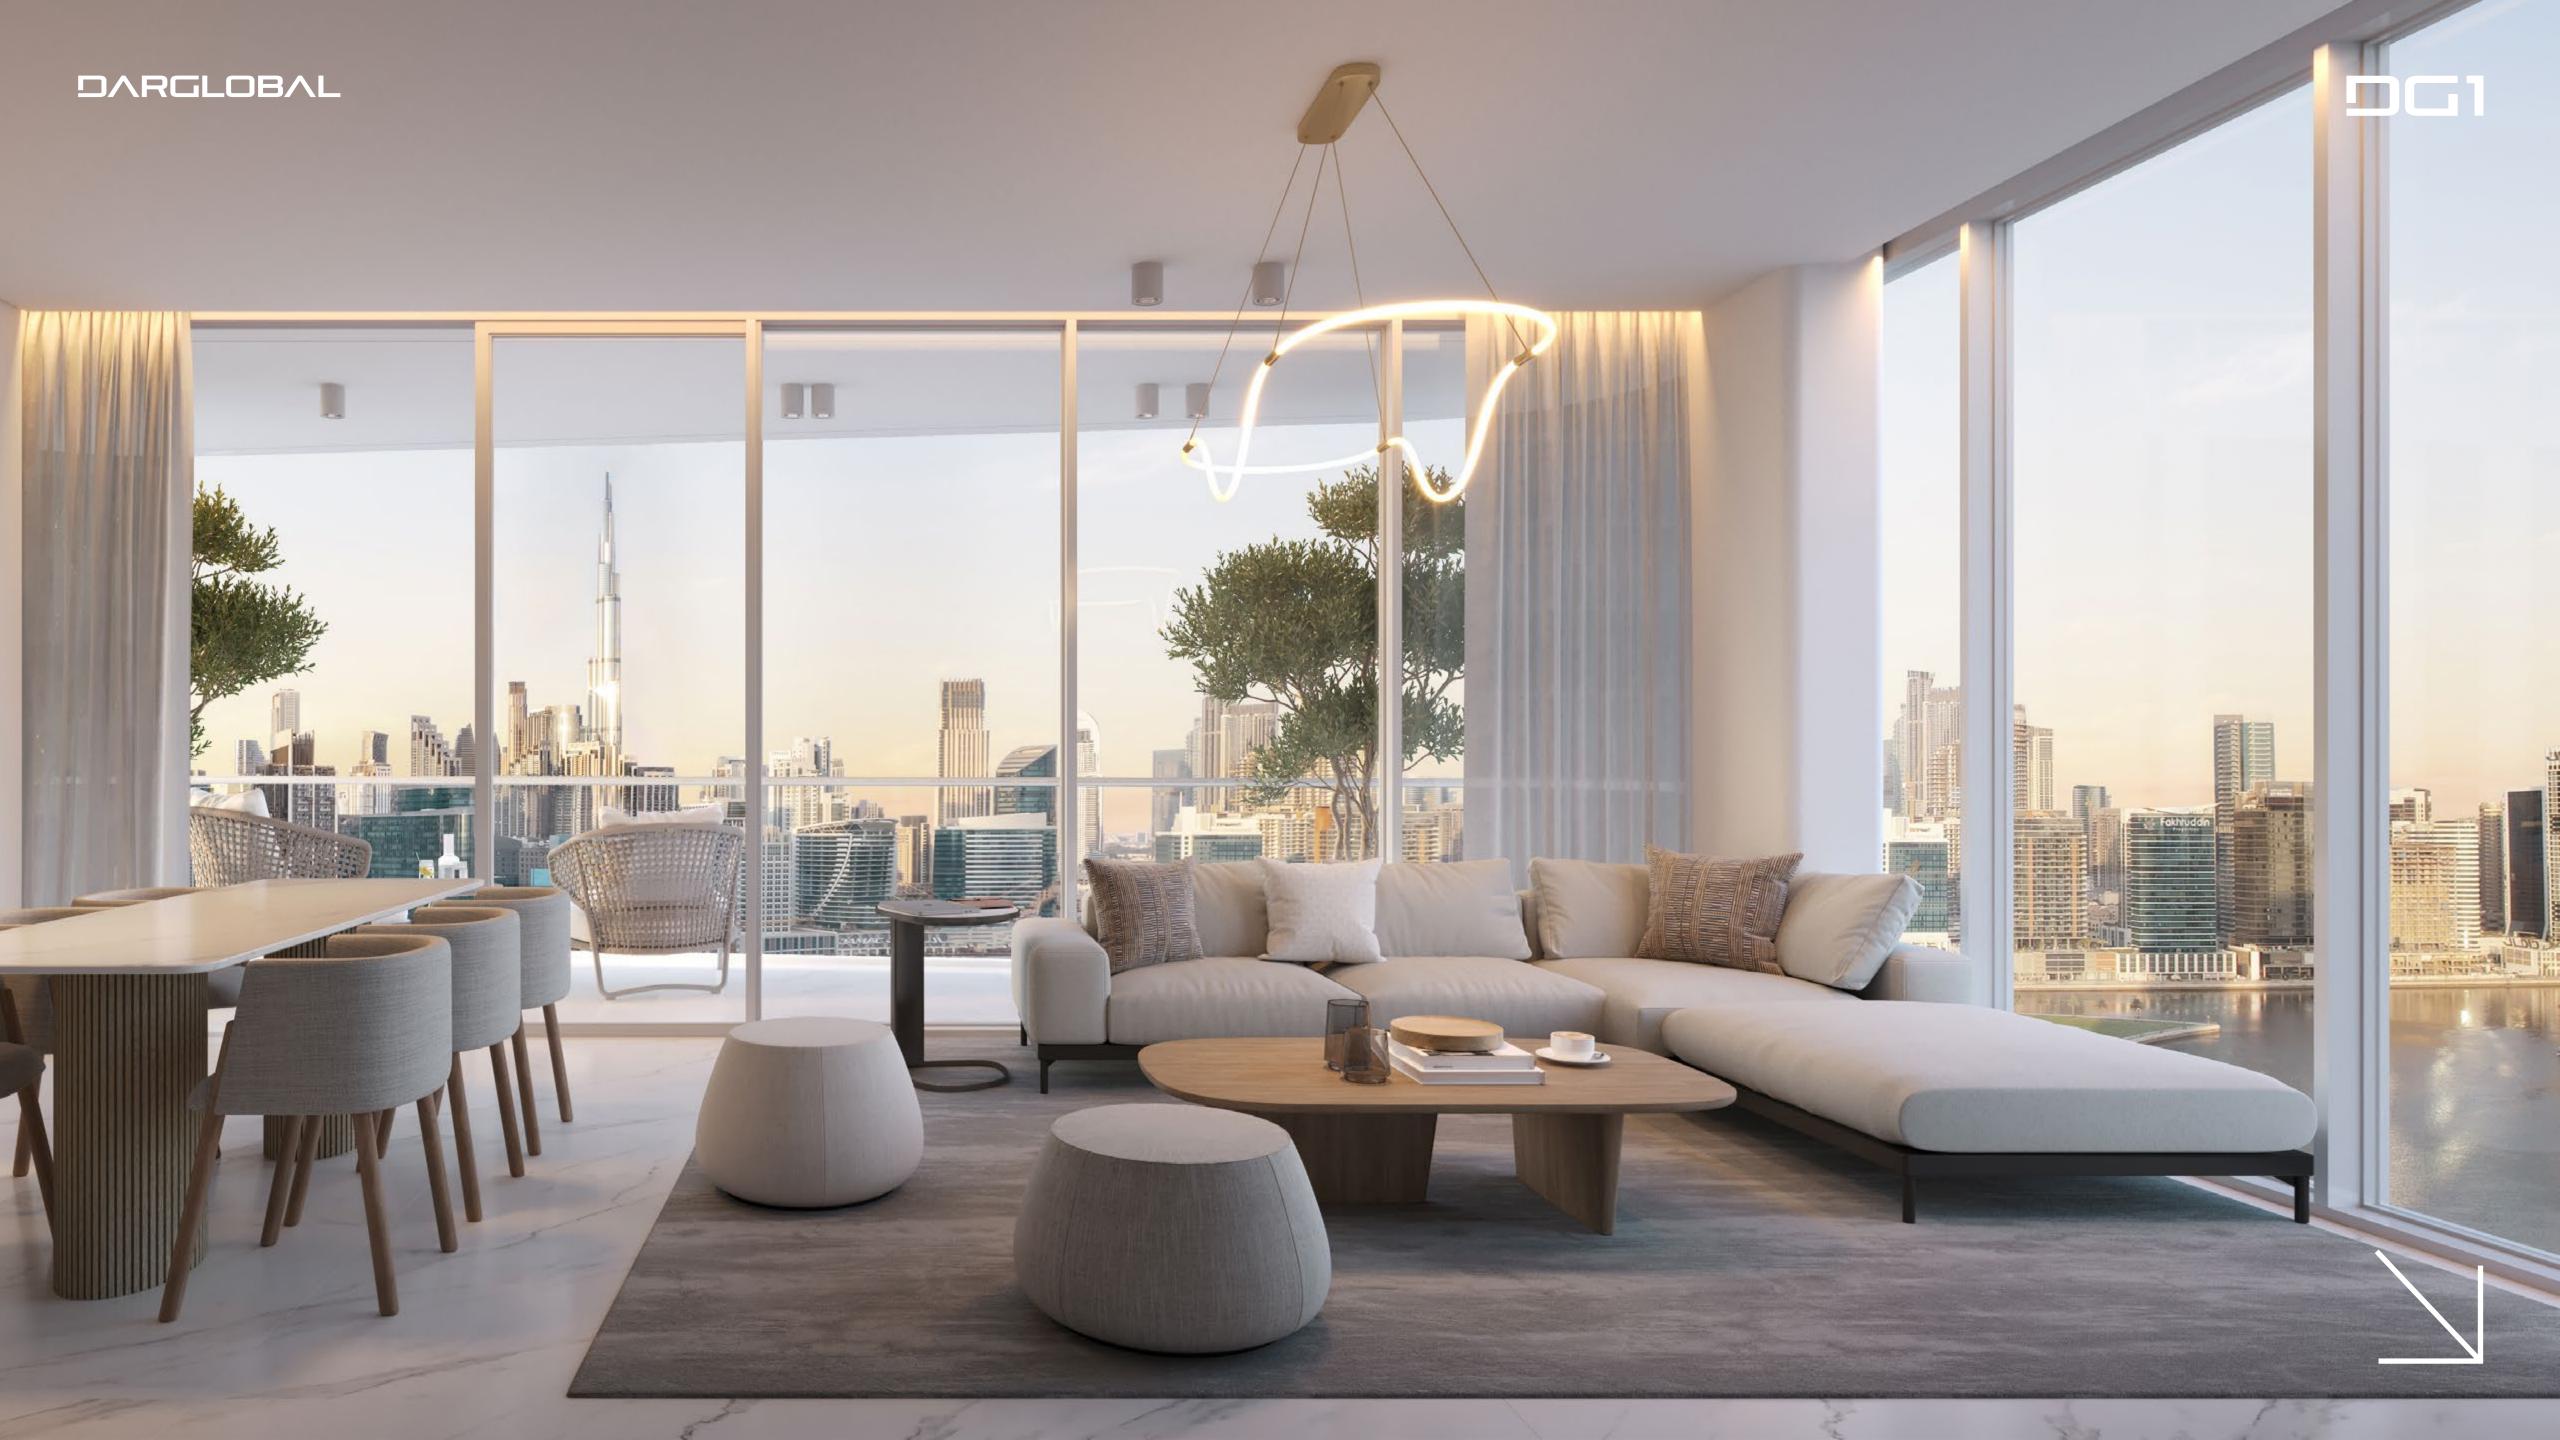

### CAN YOU SEE FROM A DIFFERENT PERSPECTIVE?

VIE W

DG1 is located in the heart of Business
Bay directly on Dubai Canal, where
stunning views of the city and the water
will impress the residents and their
guests. The units enjoy North and East/
West views, all of them facing Downtown
Dubai and Burj Khalifa.

In the building, a great variety of residences in terms of spaces and sizes is conceived to satisfy every kind of need.

Style, comfort and luxury are what make these apartments truly unique: decorated with a classy and contemporary taste, each with a private balcony to enjoy the impressive views.

THE SPACE INSIDE DG1 HAS
BEEN DESIGNED AND CRAFTED
TO THE HIGHEST STANDARDS,
IN ORDER TO OFFER A TRULY
UNIQUE & PREMIUM LIVING
EXPERIENCE.