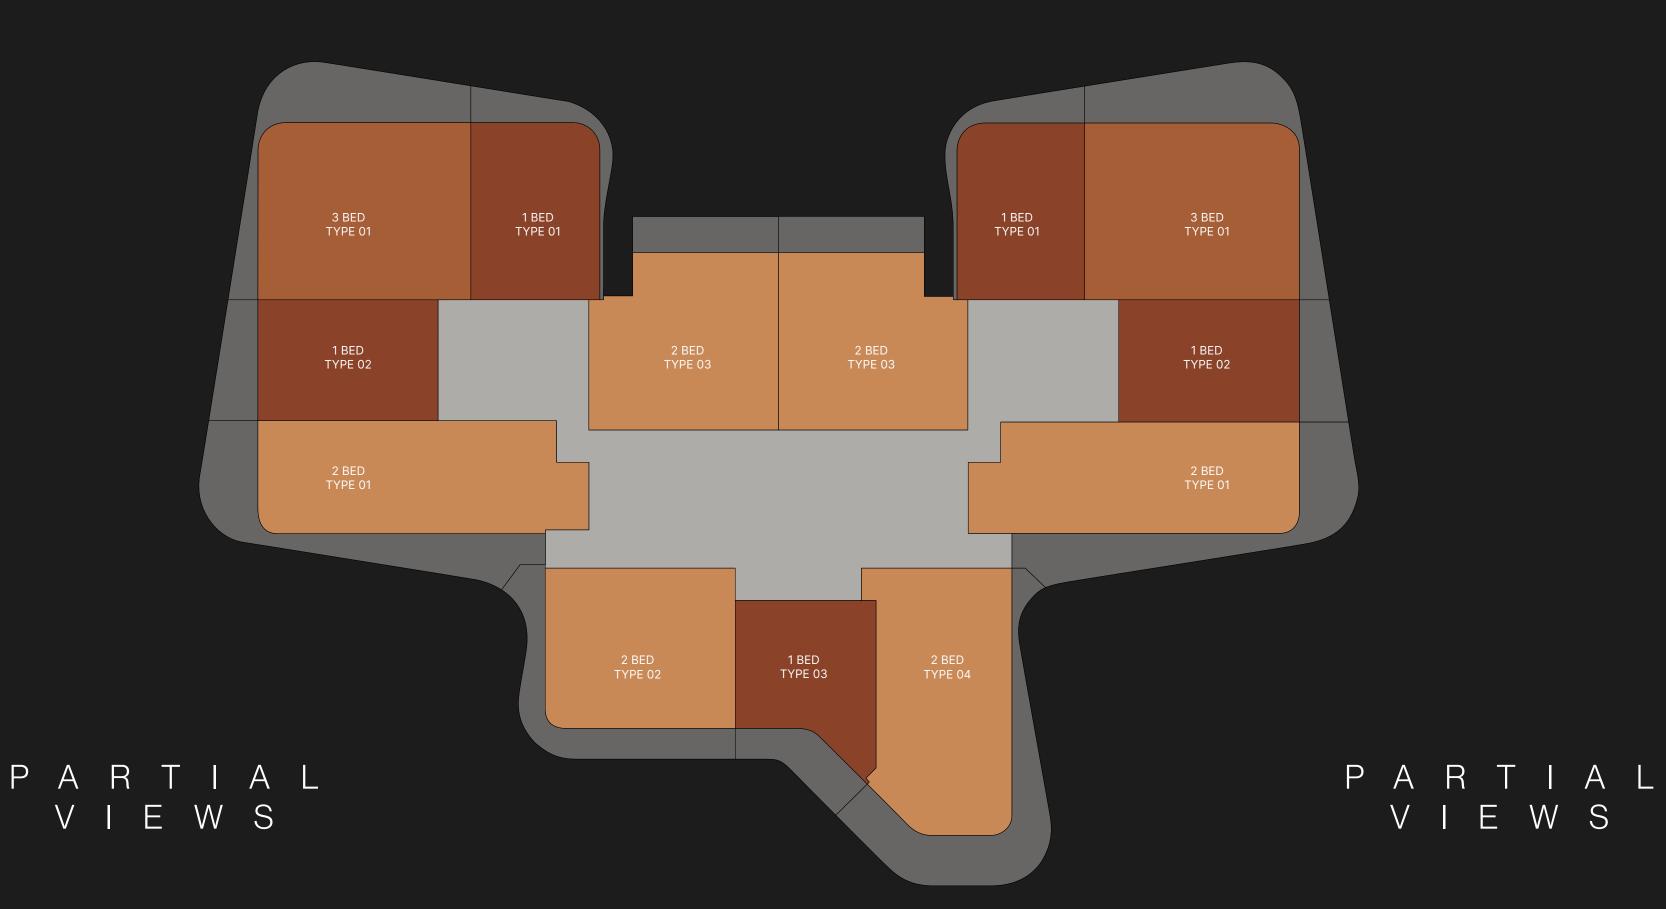

## TYPICAL FLOOR PLAN SKY SUITES

18 - 19

OVERLOOKING THE SKY GARDEN 3 BED TYPE 01 1 BED TYPE 01 1 BED TYPE 01 1 BED TYPE 05

ONE BEDROOM

■ TWO BEDROOMS

THREE BEDROOMS

are indicative only and may change at any time up to the final 'as built' status in accordance with final designs of the project, regulatory approvals and planning permissions. All accessories and interior finishes such as wallpaper, chandeliers, furniture, electronics, white goods, curtains, hard and soft landscaping, pavements, features, gym, swimming pool(s) and other elements displayed in the brochure, or within the show apartment or between the plot boundary and the unit, are not part of the unit and are shown for illustrative purposes only.

### TYPICAL FLOOR PLAN SKY SUITES

18 - 19

OVERLOOKING THE SKY GARDEN

ONE BEDROOM

TWO BEDROOMS

THREE BEDROOMS

Disclaimer: All pictures, plans, layouts, information, data and details included in this brochure are indicative only and may change at any time up to the final 'as built' status in accordance with final designs of the project, regulatory approvals and planning permissions. All accessories and interior finishes such as wallpaper, chandeliers, furniture, electronics, white goods, curtains, hard and soft landscaping, pavements, features, gym, swimming pool(s) and other elements displayed in the brochure, or within the show apartment or between the plot boundary and the unit, are not part of the unit and are shown for illustrative purposes only.