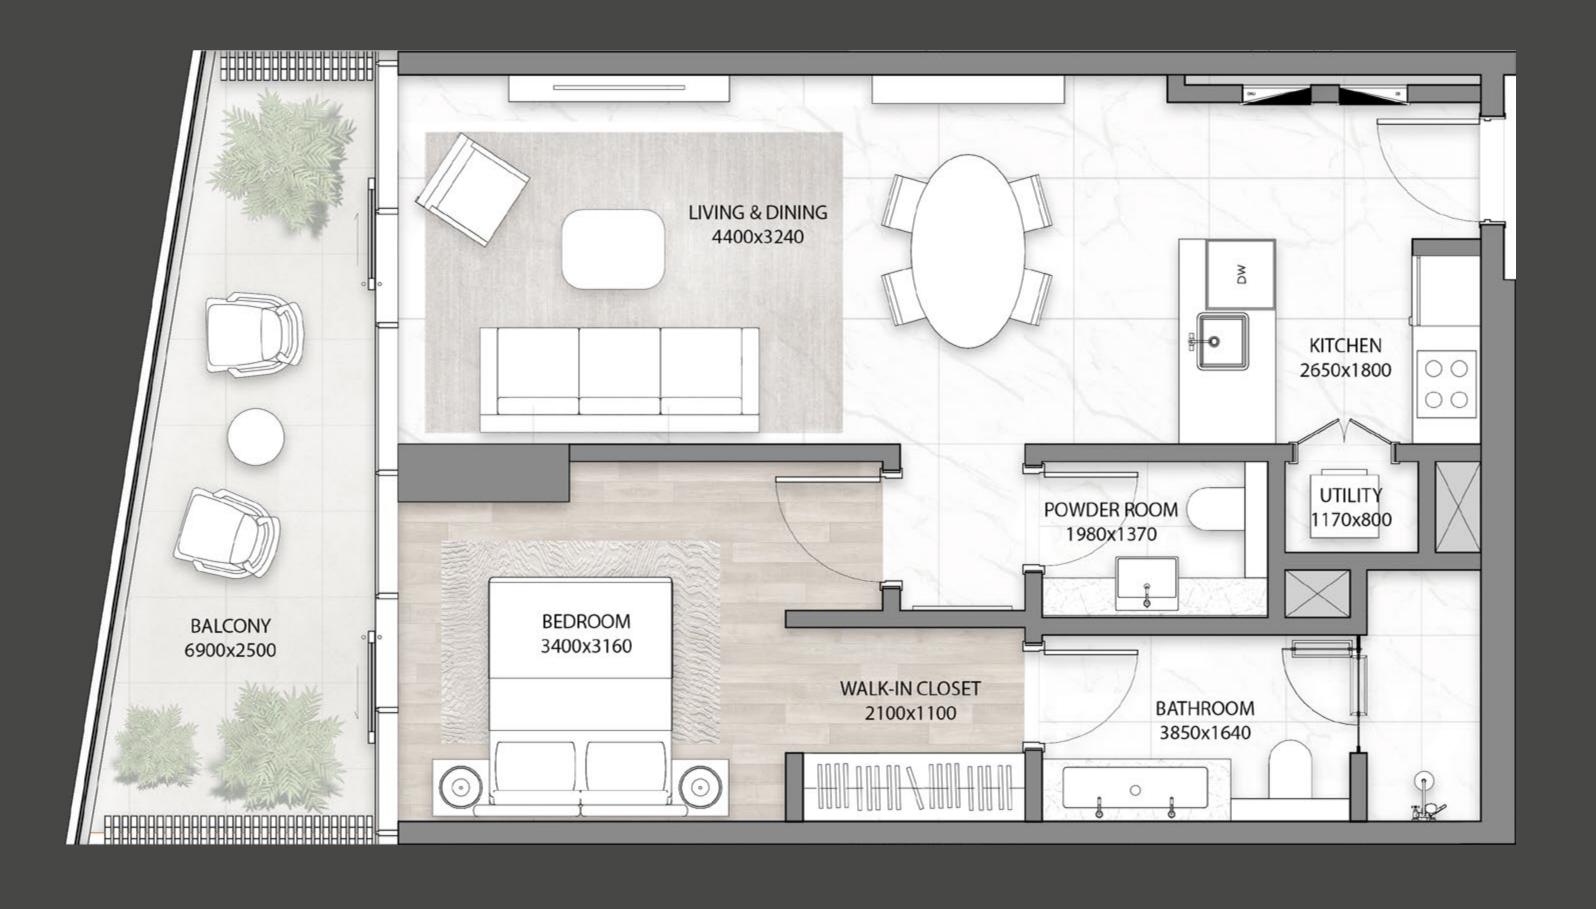

In the building, a great variety of residences in terms of spaces and sizes is conceived to satisfy every kind of need.

Style, comfort and luxury are what make these apartments truly unique: decorated with a classy and contemporary taste, each with a private balcony to enjoy the impressive views.

THE SPACE INSIDE DG1 HAS
BEEN DESIGNED AND CRAFTED
TO THE HIGHEST STANDARDS,
IN ORDER TO OFFER A TRULY
UNIQUE & PREMIUM LIVING
EXPERIENCE.

## M A R V E L I S N O T A D E T A I L

The materials and the finishings that compose the residential units are of the finest quality and standard.

European marble floors and european bathroom fixtures underline the superior class of these spaces, as well as the stylish European kitchens.