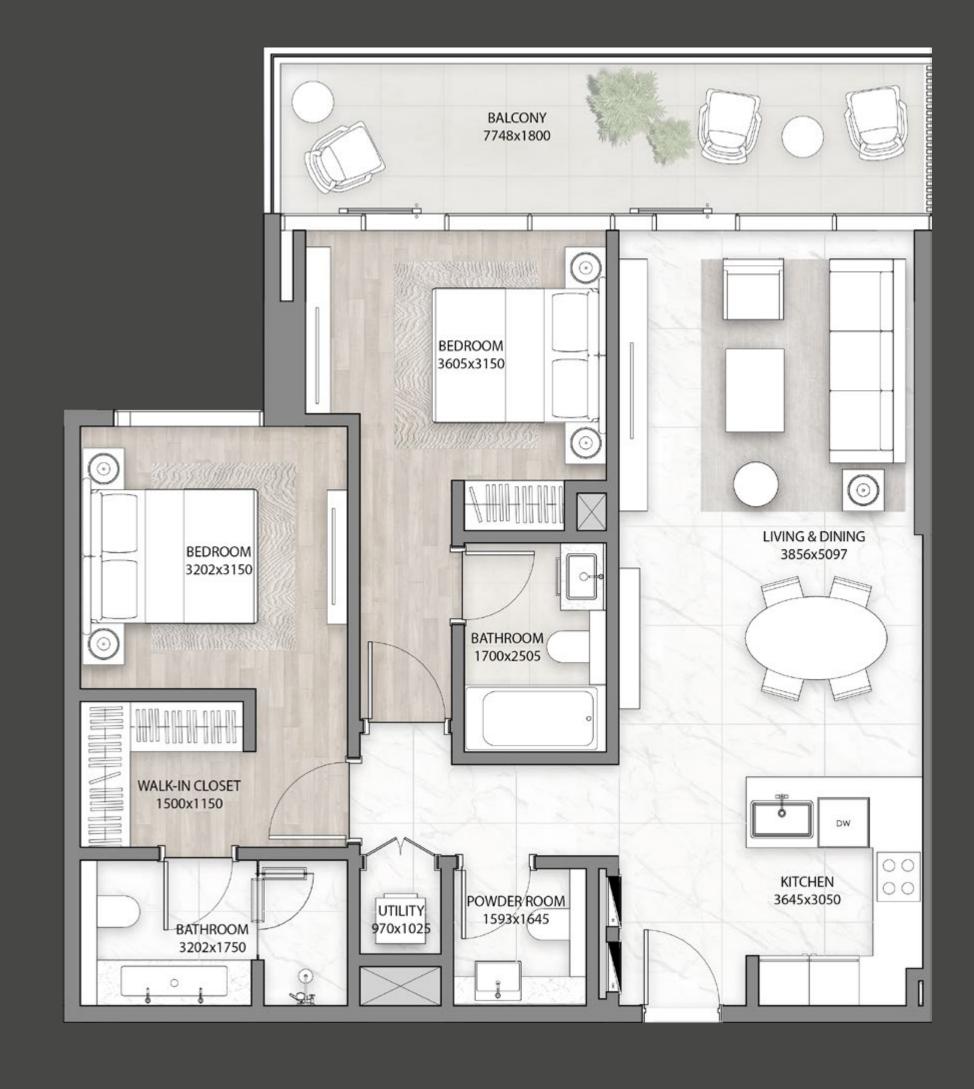

P A R T I A L
V I E W S

P A R T I A L
V I E W S

#### 2 - B E D S TYPE 04

LEVELS 1 - 15

INTERNAL AREA sqm 107 sqft 1,152 BALCONY sqm 39 - 46 sqft 420 - 495 TOTAL

sqm 146 - 153

sqft 1,572 - 1,647

1 - 19

 INTERNAL AREA
 sqm 112
 sqft 1,206

 BALCONY
 sqm 35 - 53
 sqft 376 - 570