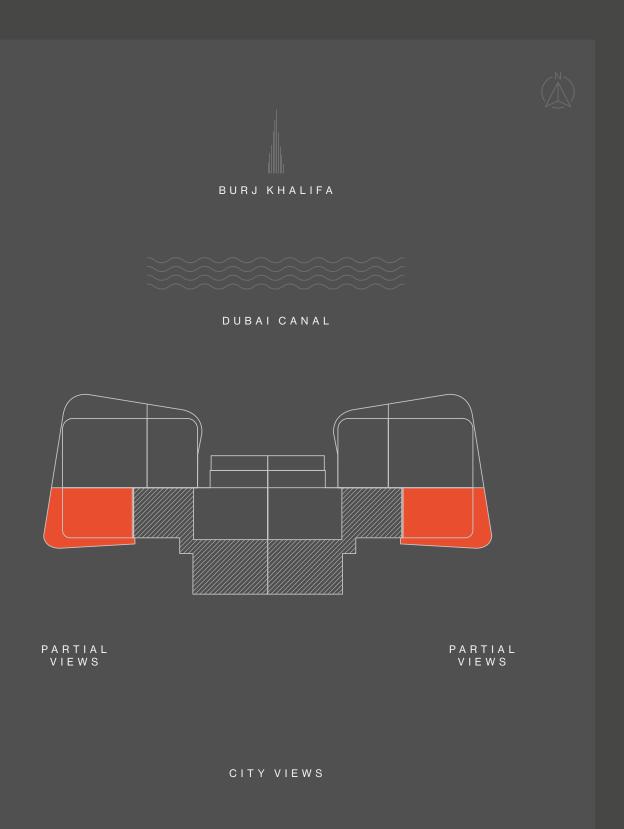

### CAN YOU SEE FROM A DIFFERENT PERSPECTIVE?

VIE W

DG1 is located in the heart of Business
Bay directly on Dubai Canal, where
stunning views of the city and the water
will impress the residents and their
guests. The units enjoy North and East/
West views, all of them facing Downtown
Dubai and Burj Khalifa.

CITYVIEWS

E W S