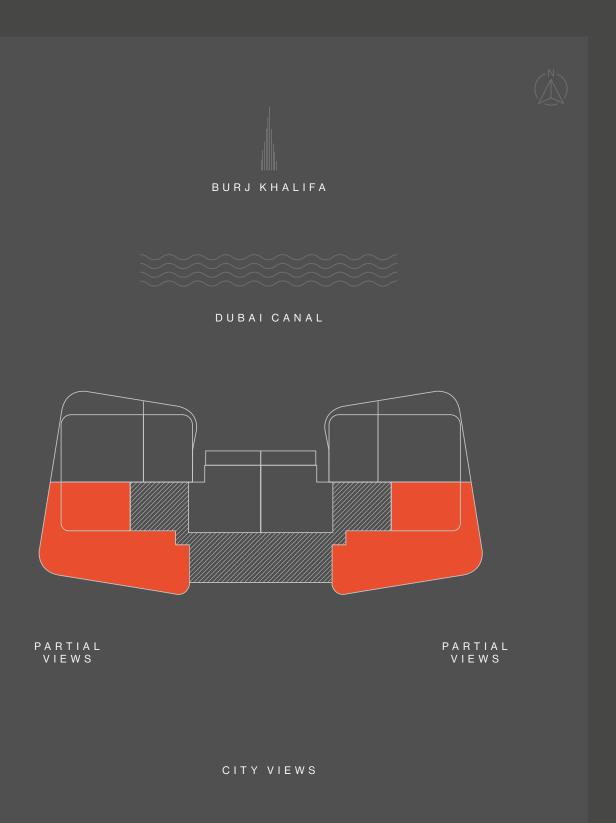

### CAN YOU SEE FROM A DIFFERENT PERSPECTIVE?

VIE W

DG1 is located in the heart of Business
Bay directly on Dubai Canal, where
stunning views of the city and the water
will impress the residents and their
guests. The units enjoy North and East/
West views, all of them facing Downtown
Dubai and Burj Khalifa.

### L O C A T I O N

The strategic location of DG1 grants an unbelievable proximity to all that matters. With Burj Khalifa, Dubai Mall and Dubai Opera just a few steps away, and easy access to main roads like Sheikh Zayed Rd, Al Khail Rd and Meydan Rd, DG1 truly embodies the vibrant soul of the city.

P A R T I A L
V I E W S

P A R T I A L V I E W S