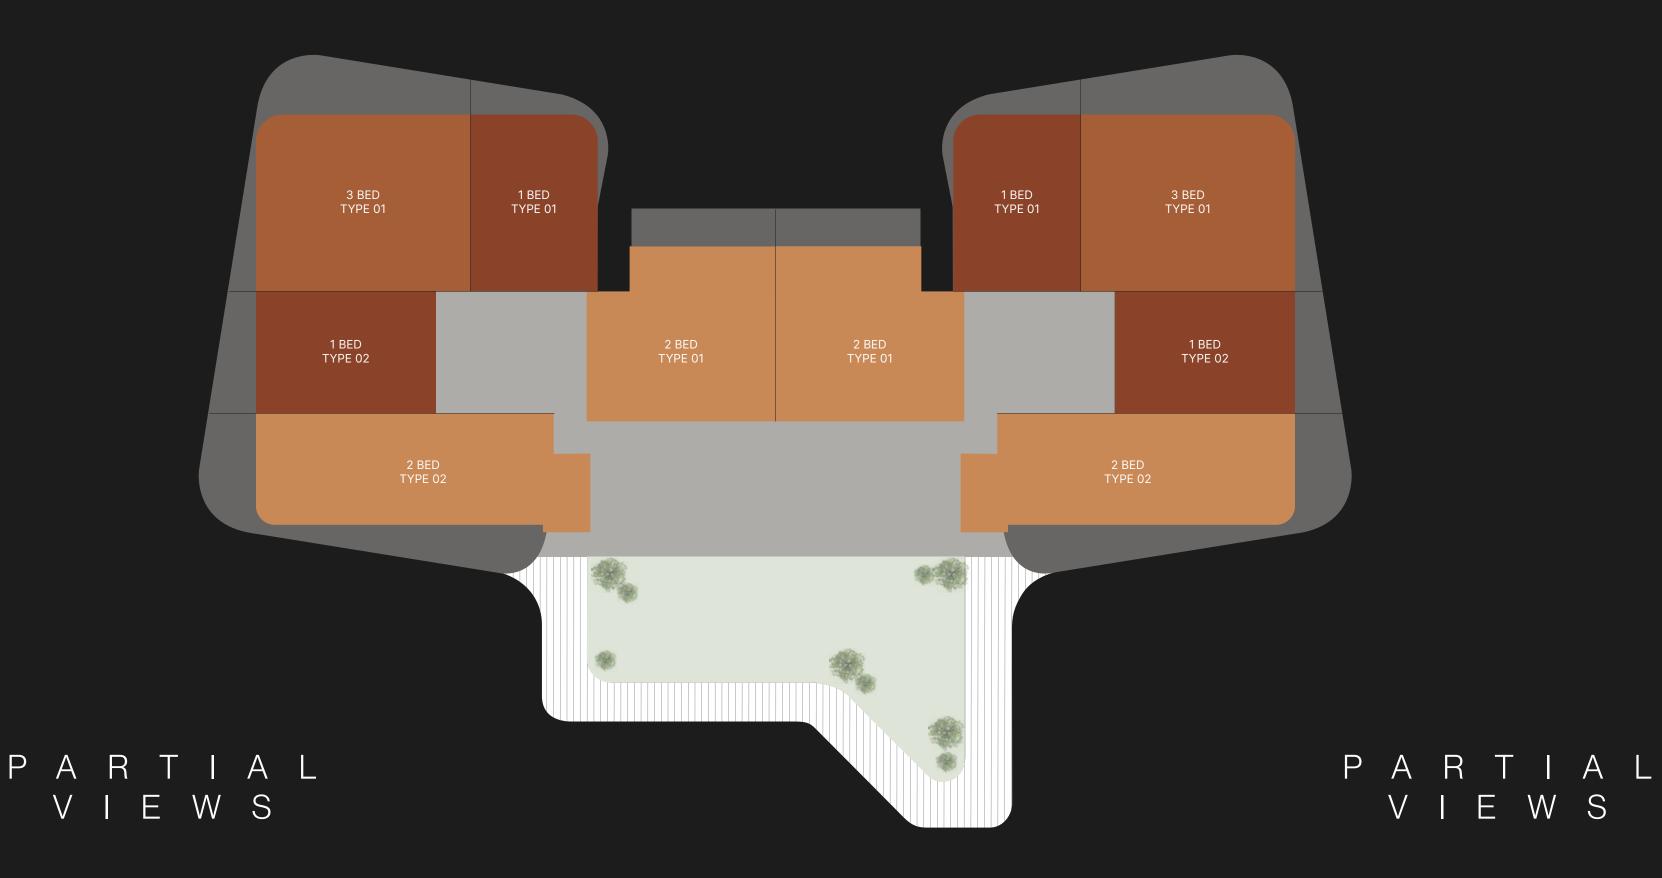

## TYPICAL FLOOR PLAN SKY SUITES

18 - 19

OVERLOOKING THE SKY GARDEN 3 BED TYPE 01 1 BED TYPE 01 1 BED TYPE 01 1 BED TYPE 05

ONE BEDROOM

■ TWO BEDROOMS

THREE BEDROOMS

are indicative only and may change at any time up to the final 'as built' status in accordance with final designs of the project, regulatory approvals and planning permissions. All accessories and interior finishes such as wallpaper, chandeliers, furniture, electronics, white goods, curtains, hard and soft landscaping, pavements, features, gym, swimming pool(s) and other elements displayed in the brochure, or within the show apartment or between the plot boundary and the unit, are not part of the unit and are shown for illustrative purposes only.