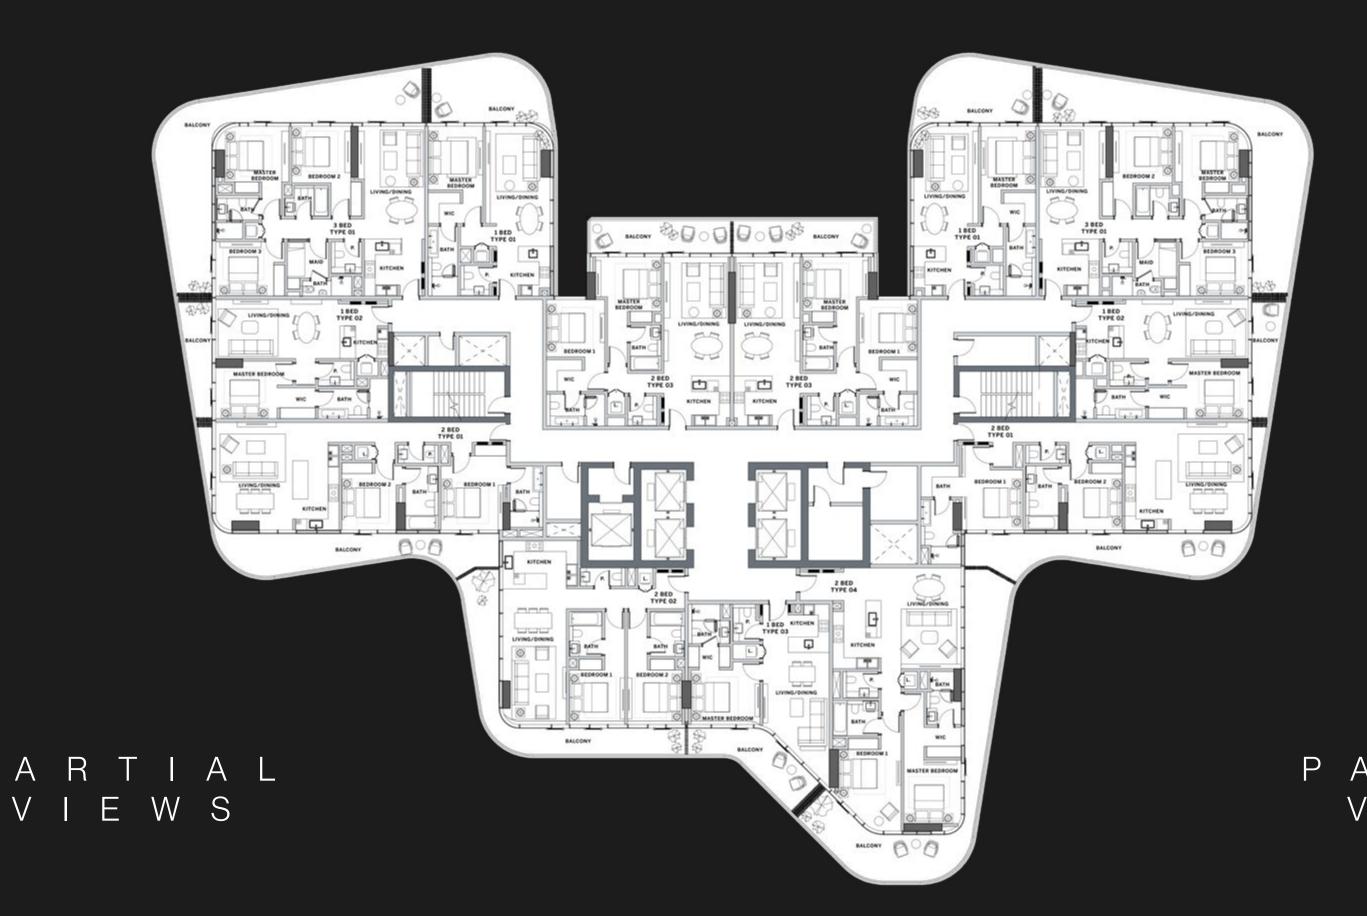

## TYPICAL FLOOR PLAN SKY SUITES

18 - 19

OVERLOOKING THE SKY GARDEN 3 BED TYPE 01 1 BED TYPE 01 1 BED TYPE 01 1 BED TYPE 05

ONE BEDROOM

■ TWO BEDROOMS

THREE BEDROOMS

are indicative only and may change at any time up to the final 'as built' status in accordance with final designs of the project, regulatory approvals and planning permissions. All accessories and interior finishes such as wallpaper, chandeliers, furniture, electronics, white goods, curtains, hard and soft landscaping, pavements, features, gym, swimming pool(s) and other elements displayed in the brochure, or within the show apartment or between the plot boundary and the unit, are not part of the unit and are shown for illustrative purposes only.