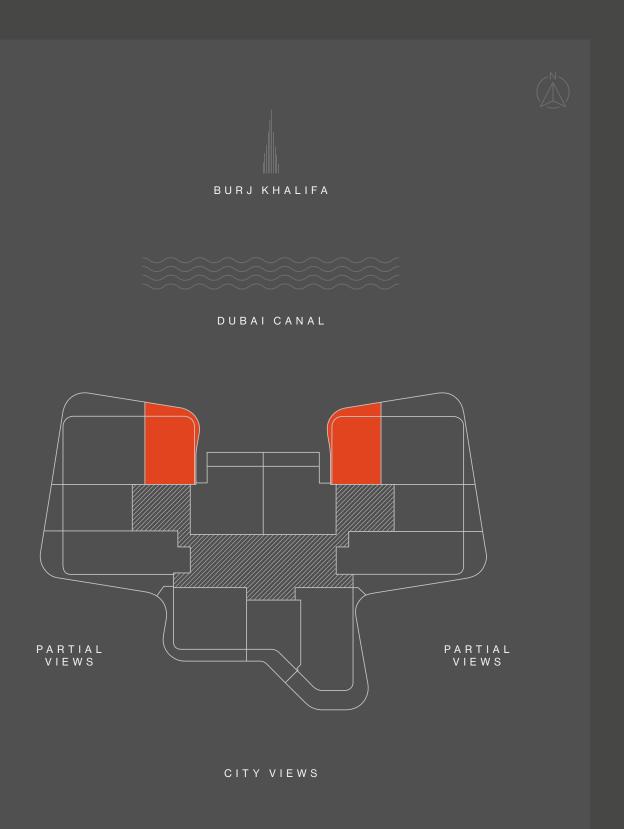

### CAN YOU SEE FROM A DIFFERENT PERSPECTIVE?

VIE W

DG1 is located in the heart of Business
Bay directly on Dubai Canal, where
stunning views of the city and the water
will impress the residents and their
guests. The units enjoy North and East/
West views, all of them facing Downtown
Dubai and Burj Khalifa.

P A R T I A L
V I E W S

P A R T I A L V I E W S