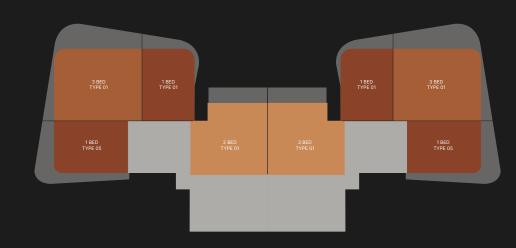

## TYPICAL FLOOR PLAN SKY SUITES

18 - 19

OVERLOOKING THE SKY GARDEN 3 BED TYPE 01 1 BED TYPE 01 1 BED TYPE 01 1 BED TYPE 05

ONE BEDROOM

■ TWO BEDROOMS

THREE BEDROOMS

are indicative only and may change at any time up to the final 'as built' status in accordance with final designs of the project, regulatory approvals and planning permissions. All accessories and interior finishes such as wallpaper, chandeliers, furniture, electronics, white goods, curtains, hard and soft landscaping, pavements, features, gym, swimming pool(s) and other elements displayed in the brochure, or within the show apartment or between the plot boundary and the unit, are not part of the unit and are shown for illustrative purposes only.