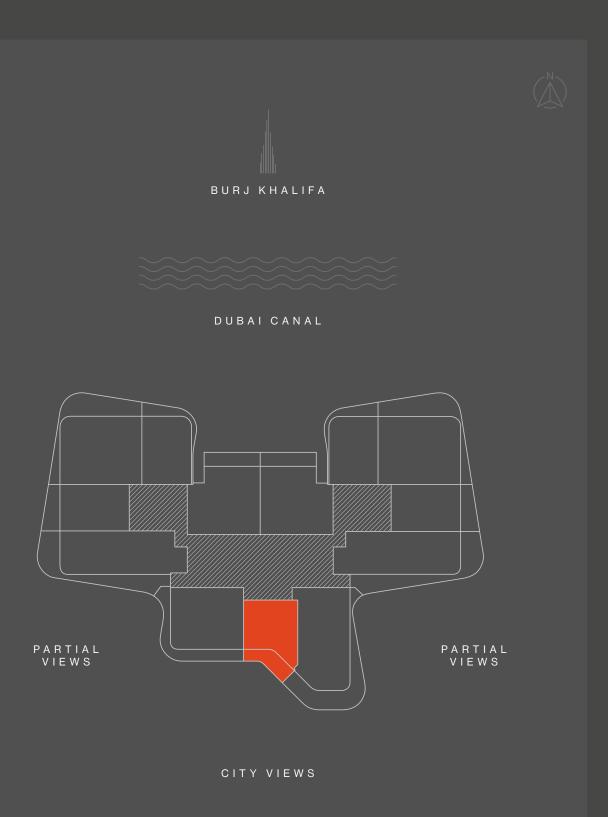

### CAN YOU SEE FROM A DIFFERENT PERSPECTIVE?

VIE W

DG1 is located in the heart of Business
Bay directly on Dubai Canal, where
stunning views of the city and the water
will impress the residents and their
guests. The units enjoy North and East/
West views, all of them facing Downtown
Dubai and Burj Khalifa.

### L O C A T I O N

The strategic location of DG1 grants an unbelievable proximity to all that matters. With Burj Khalifa, Dubai Mall and Dubai Opera just a few steps away, and easy access to main roads like Sheikh Zayed Rd, Al Khail Rd and Meydan Rd, DG1 truly embodies the vibrant soul of the city.