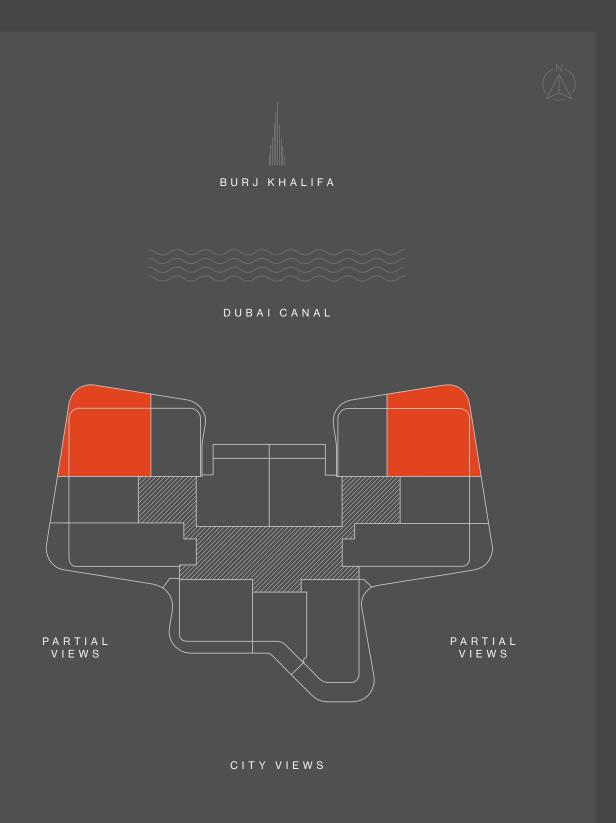

### CAN YOU SEE FROM A DIFFERENT PERSPECTIVE?

VIE W

DG1 is located in the heart of Business
Bay directly on Dubai Canal, where
stunning views of the city and the water
will impress the residents and their
guests. The units enjoy North and East/
West views, all of them facing Downtown
Dubai and Burj Khalifa.

P A R T I A L
V I E W S

P A R T I A L V I E W S

P A R T I A L
V I E W S

PARTIAL VIEWS

B U R J K H A L I F A

D U B A I C A N A L