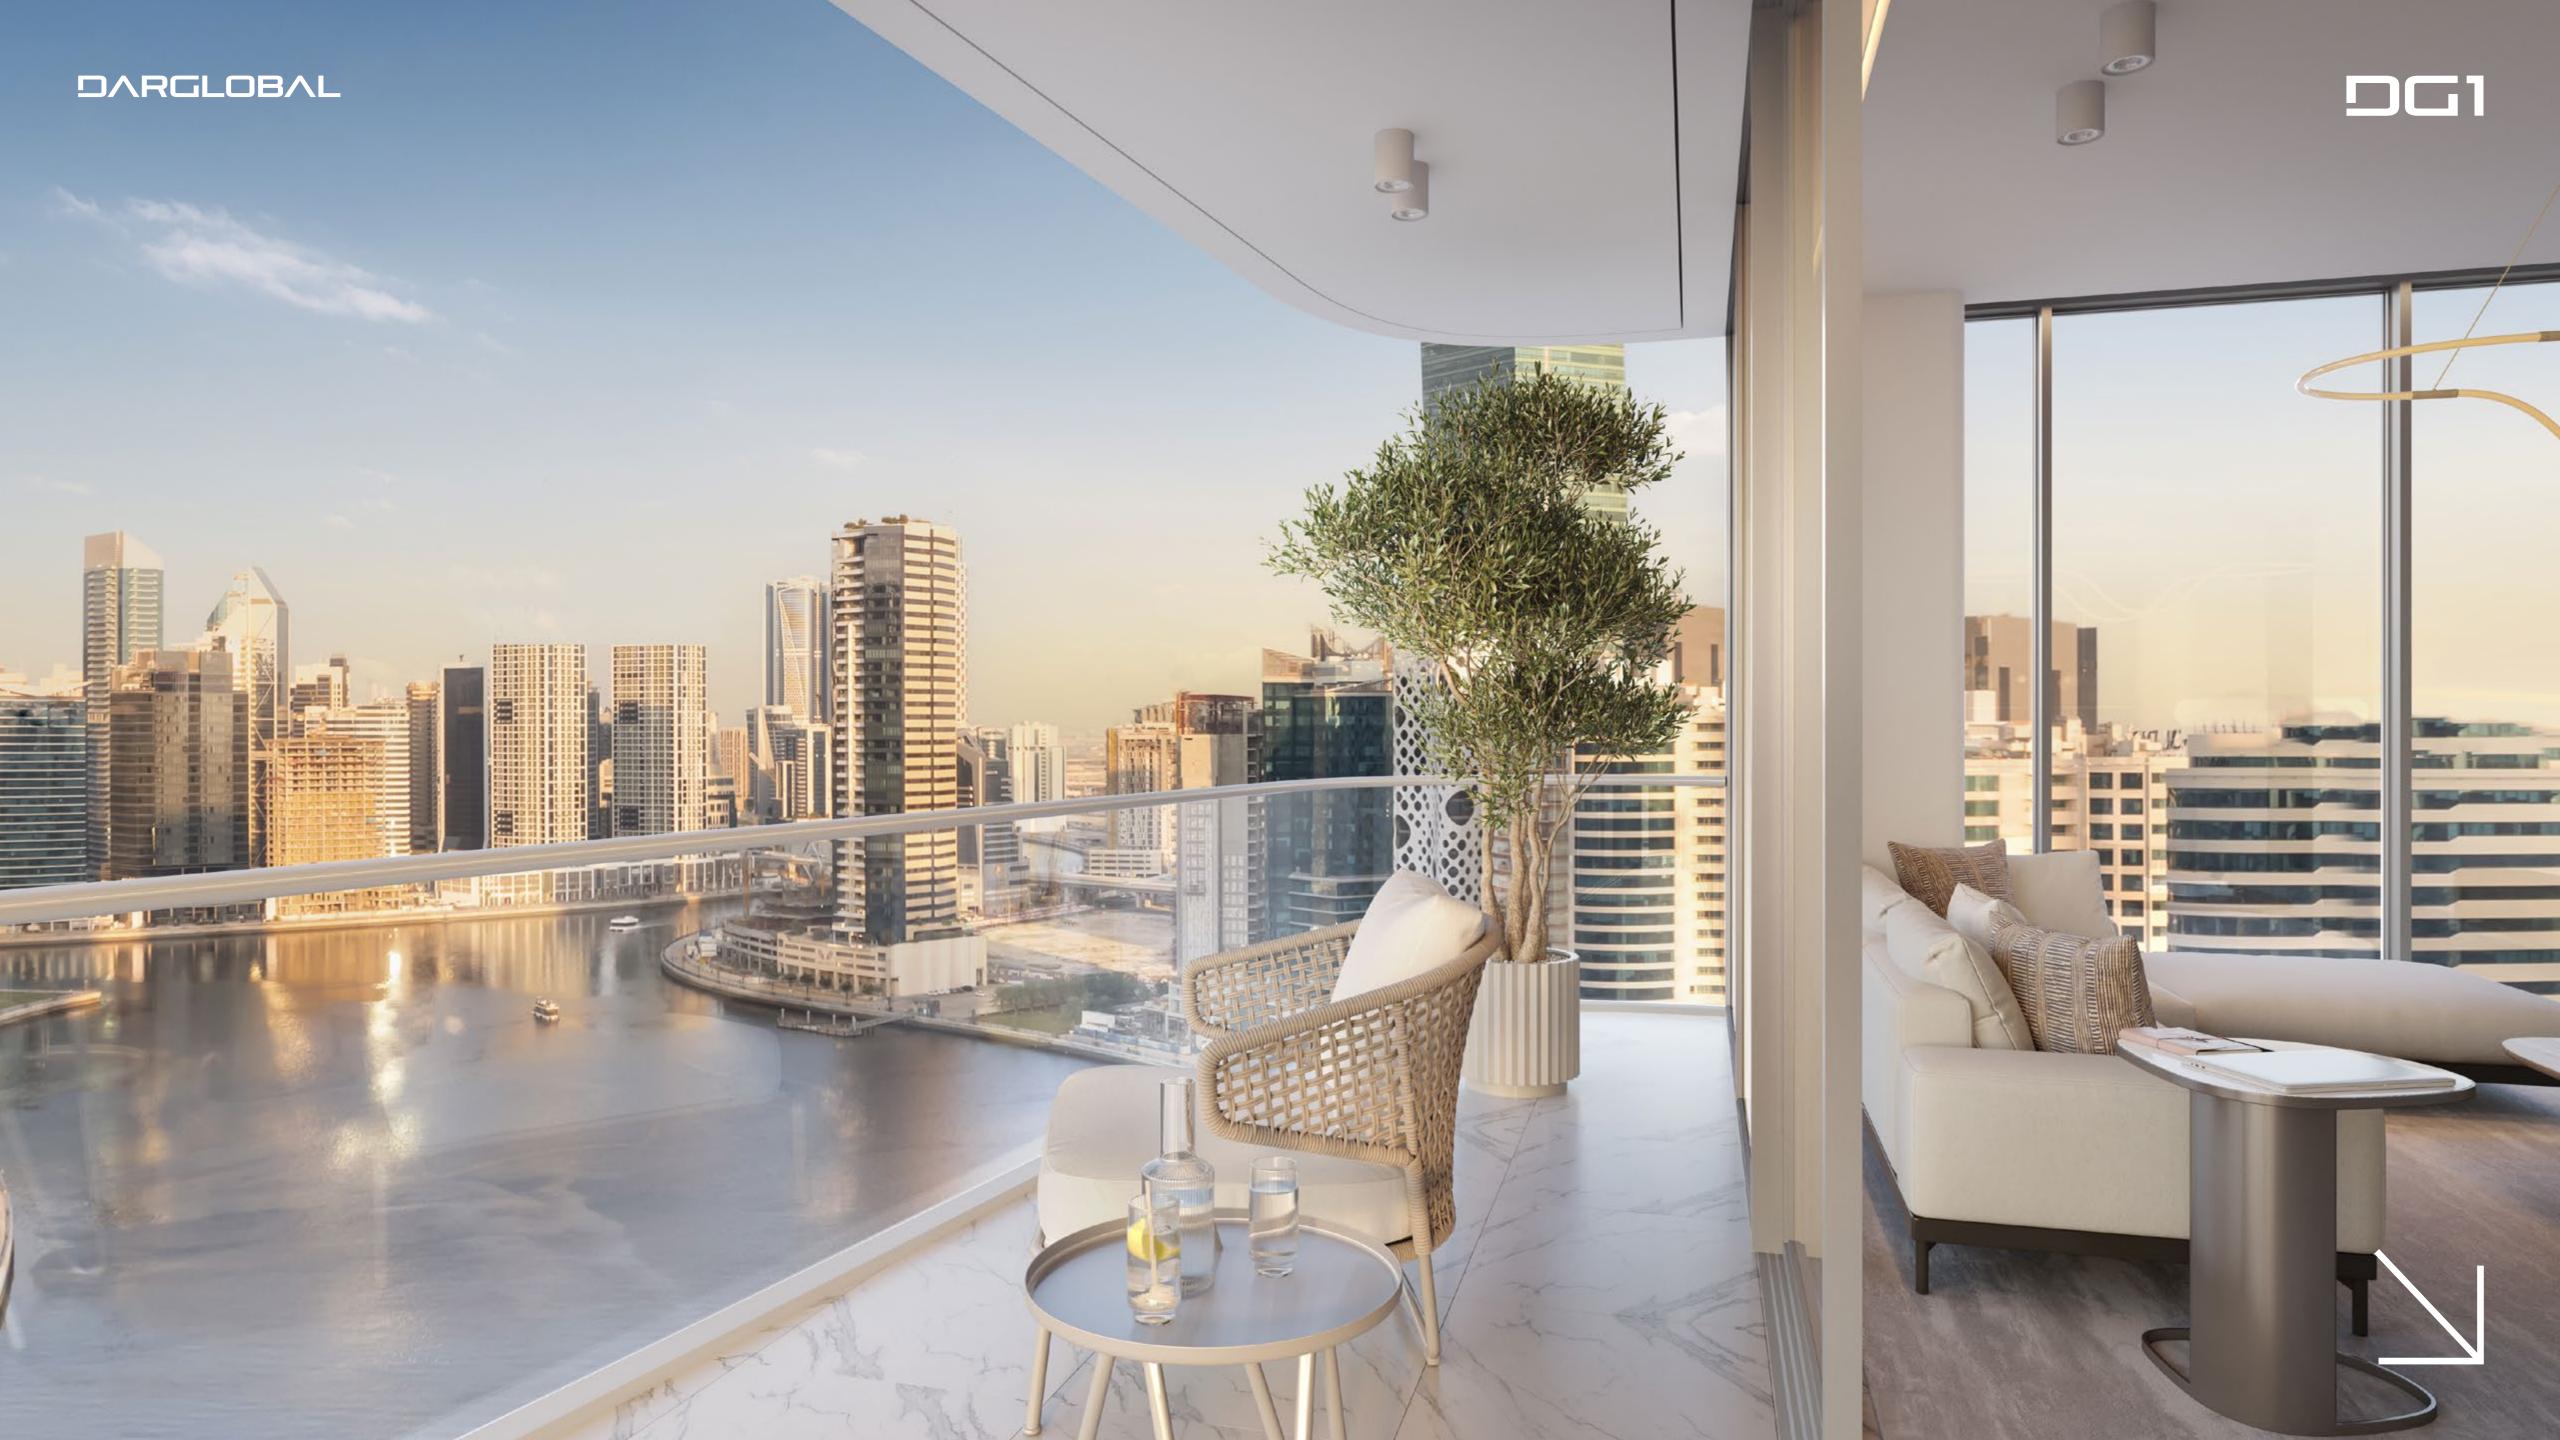

In the building, a great variety of residences in terms of spaces and sizes is conceived to satisfy every kind of need.

Style, comfort and luxury are what make these apartments truly unique: decorated with a classy and contemporary taste, each with a private balcony to enjoy the impressive views.

THE SPACE INSIDE DG1 HAS
BEEN DESIGNED AND CRAFTED
TO THE HIGHEST STANDARDS,
IN ORDER TO OFFER A TRULY
UNIQUE & PREMIUM LIVING
EXPERIENCE.

## M A R V E L I S N O T A D E T A I L

The materials and the finishings that compose the residential units are of the finest quality and standard.

European marble floors and european bathroom fixtures underline the superior class of these spaces, as well as the stylish European kitchens.