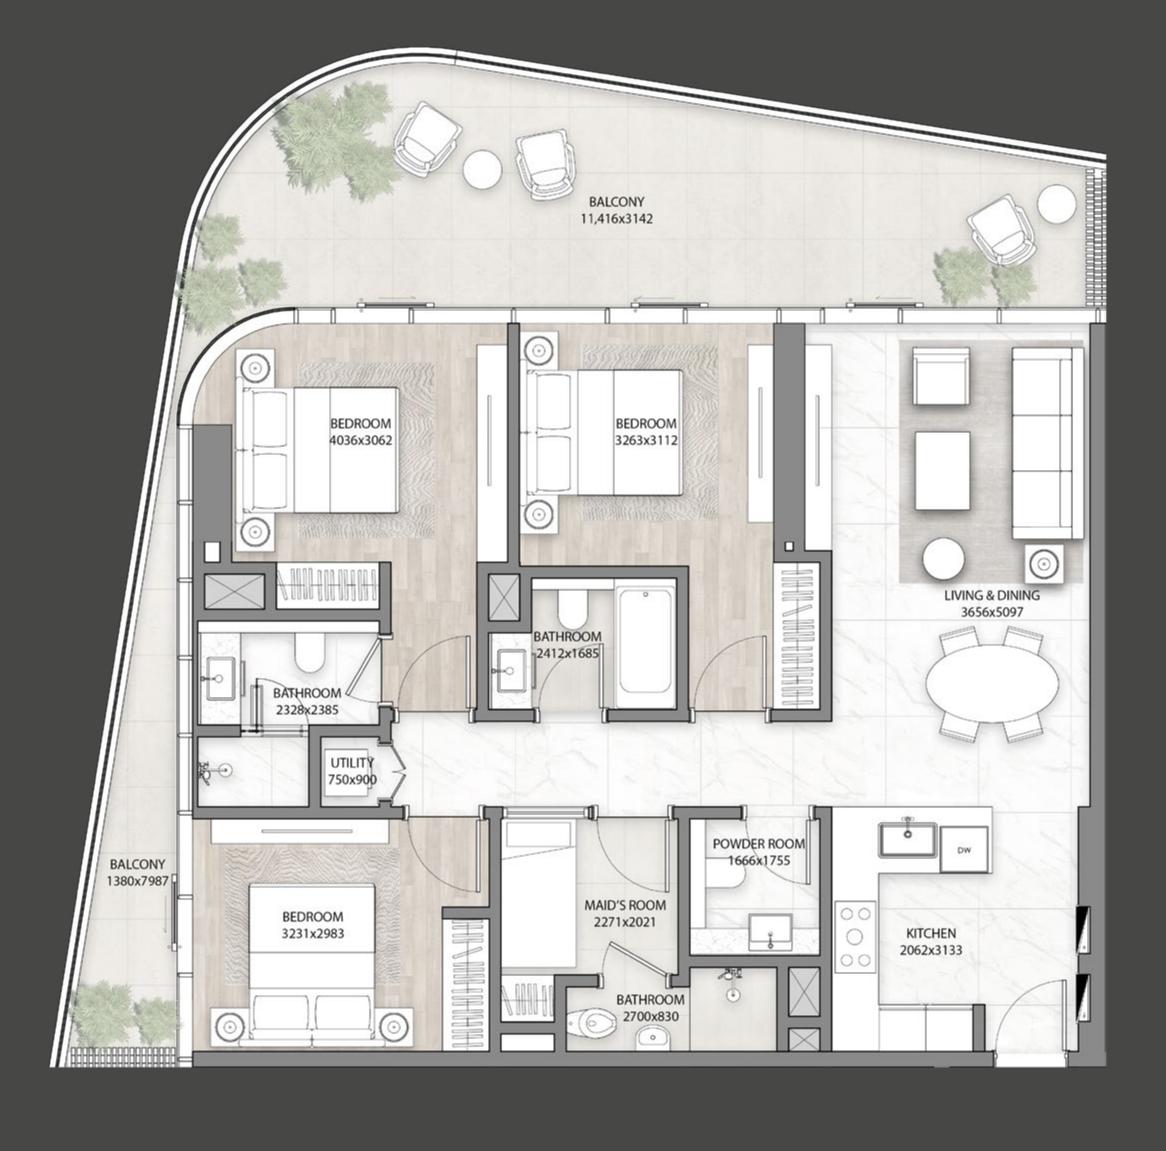

#### D U B A I C A N A L

TYPICAL
FLOOR PLAN
SKY SUITES

LEVEL 16

DIRECT ACCESS TO THE SKY GARDEN

ONE BEDROOM

TWO BEDROOMS

THREE BEDROOMS

Disclaimer: All pictures, plans, layouts, information, data and details included in this brochure are indicative only and may change at any time up to the final 'as built' status in accordance with final designs of the project, regulatory approvals and planning permissions. All accessories and interior finishes such as wallpaper, chandeliers, furniture, electronics, white goods, curtains, hard and soft landscaping, pavements, features, gym, swimming pool(s) and other elements displayed in the brochure, or within the show apartment or between the plot boundary and the unit, are not part of the unit and are shown for illustrative purposes only.

# TYPICAL FLOOR PLAN SKY SUITES

LEVEL 16

DIRECT ACCESS TO THE SKY GARDEN

Disclaimer: All pictures, plans, layouts, information, data and details included in this brochure are indicative only and may change at any time up to the final 'as built' status in accordance with final designs of the project, regulatory approvals and planning permissions. All accessories and interior finishes such as wallpaper, chandeliers, furniture, electronics, white goods, curtains, hard and soft landscaping, pavements, features, gym, swimming pool(s) and other elements displayed in the brochure, or within the show apartment or between the plot boundary and the unit, are not part of the unit and are shown for illustrative purposes only.