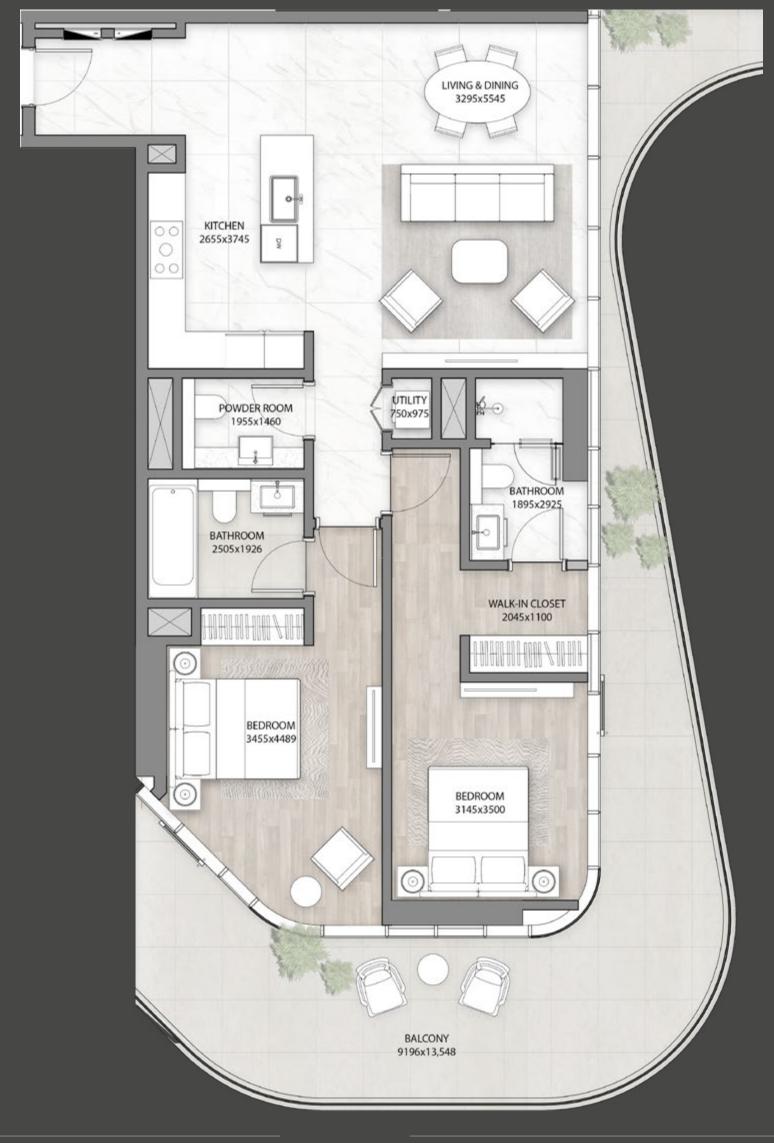

#### D U B A I C A N A L

TYPICAL
FLOOR PLAN
SKY SUITES

LEVEL 17

OVERLOOKING THE SKY GARDEN

ONE BEDROOM

■ TWO BEDROOMS

THREE BEDROOMS

Disclaimer: All pictures, plans, layouts, information, data and details included in this brochure are indicative only and may change at any time up to the final 'as built' status in accordance with final designs of the project, regulatory approvals and planning permissions. All accessories and interior finishes such as wallpaper, chandeliers, furniture, electronics, white goods, curtains, hard and soft landscaping, pavements, features, gym, swimming pool(s) and other elements displayed in the brochure, or within the show apartment or between the plot boundary and the unit, are not part of the unit and are shown for illustrative purposes only.

### TYPICAL FLOOR PLAN SKY SUITES

LEVEL 17

OVERLOOKING THE SKY GARDEN

ONE BEDROOM

TWO BEDROOMS

THREE BEDROOMS

Disclaimer: All pictures, plans, layouts, information, data and details included in this brochure are indicative only and may change at any time up to the final 'as built' status in accordance with final designs of the project, regulatory approvals and planning permissions. All accessories and interior finishes such as wallpaper, chandeliers, furniture, electronics, white goods, curtains, hard and soft landscaping, pavements, features, gym, swimming pool(s) and other elements displayed in the brochure, or within the show apartment or between the plot boundary and the unit, are not part of the unit and are shown for illustrative purposes only.