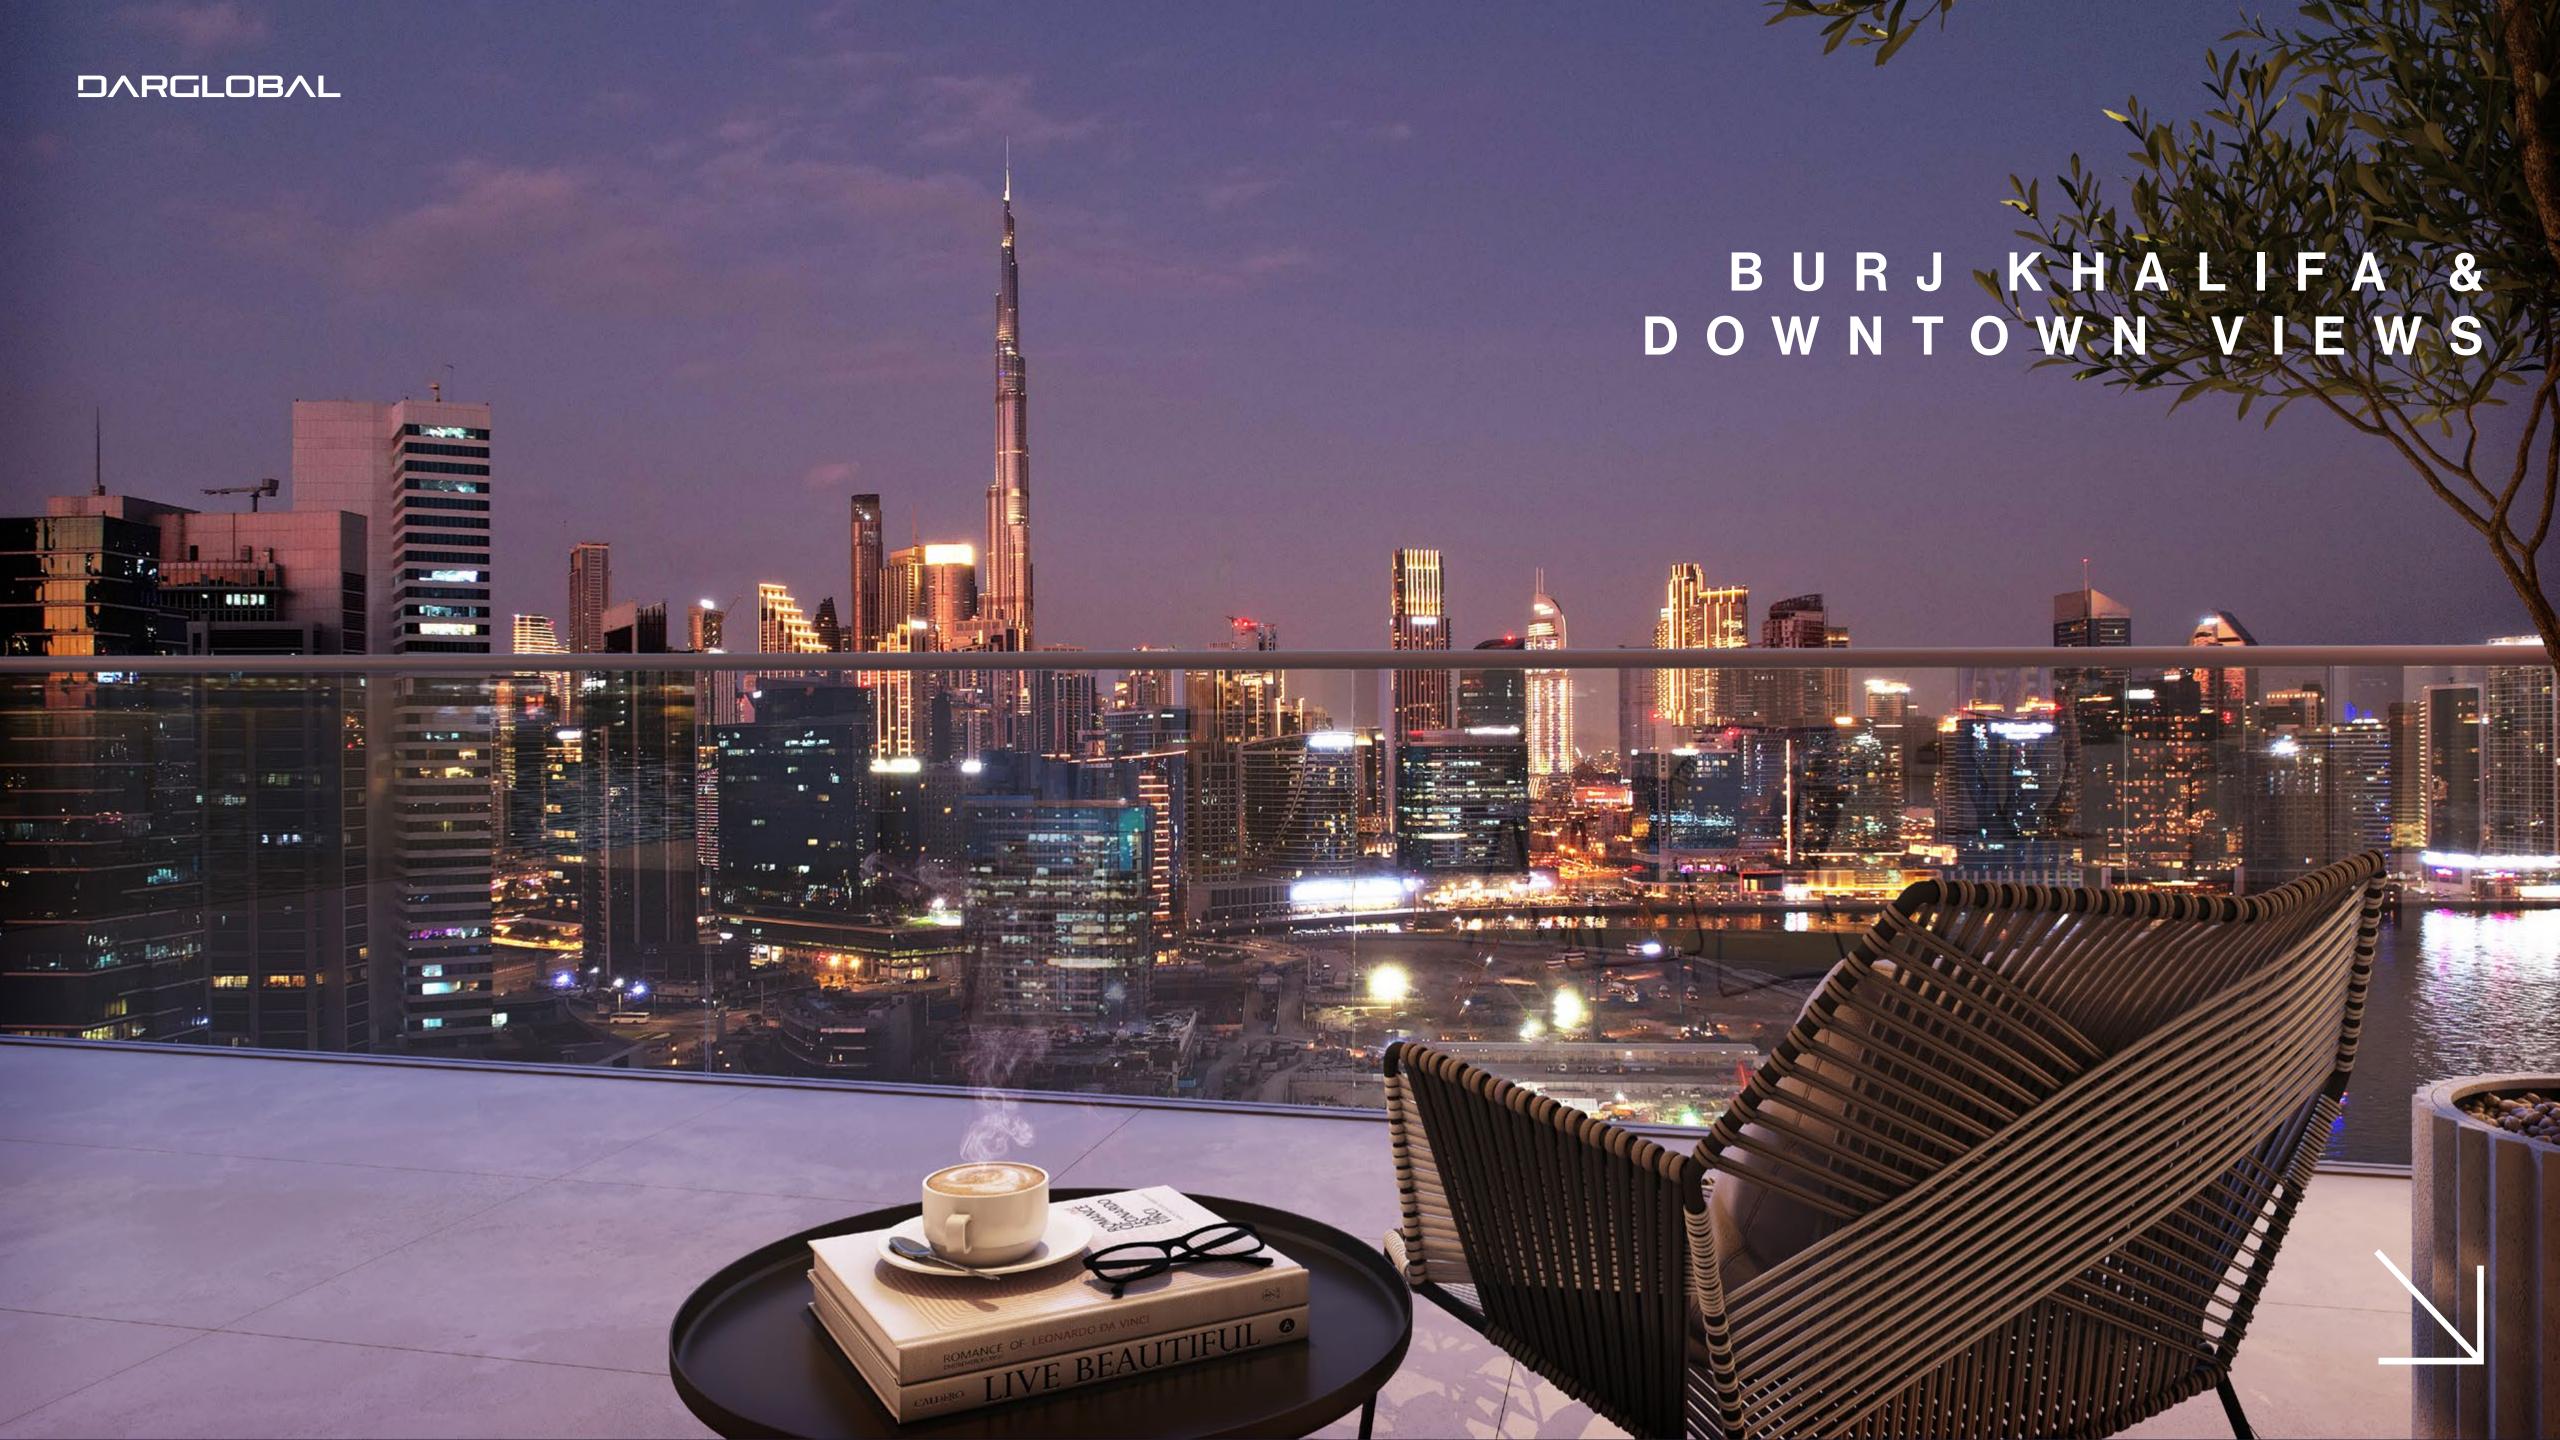

### CAN YOU SEE FROM A DIFFERENT PERSPECTIVE?

VIE W

DG1 is located in the heart of Business
Bay directly on Dubai Canal, where
stunning views of the city and the water
will impress the residents and their
guests. The units enjoy North and East/
West views, all of them facing Downtown
Dubai and Burj Khalifa.

### L O C A T I O N

The strategic location of DG1 grants an unbelievable proximity to all that matters. With Burj Khalifa, Dubai Mall and Dubai Opera just a few steps away, and easy access to main roads like Sheikh Zayed Rd, Al Khail Rd and Meydan Rd, DG1 truly embodies the vibrant soul of the city.