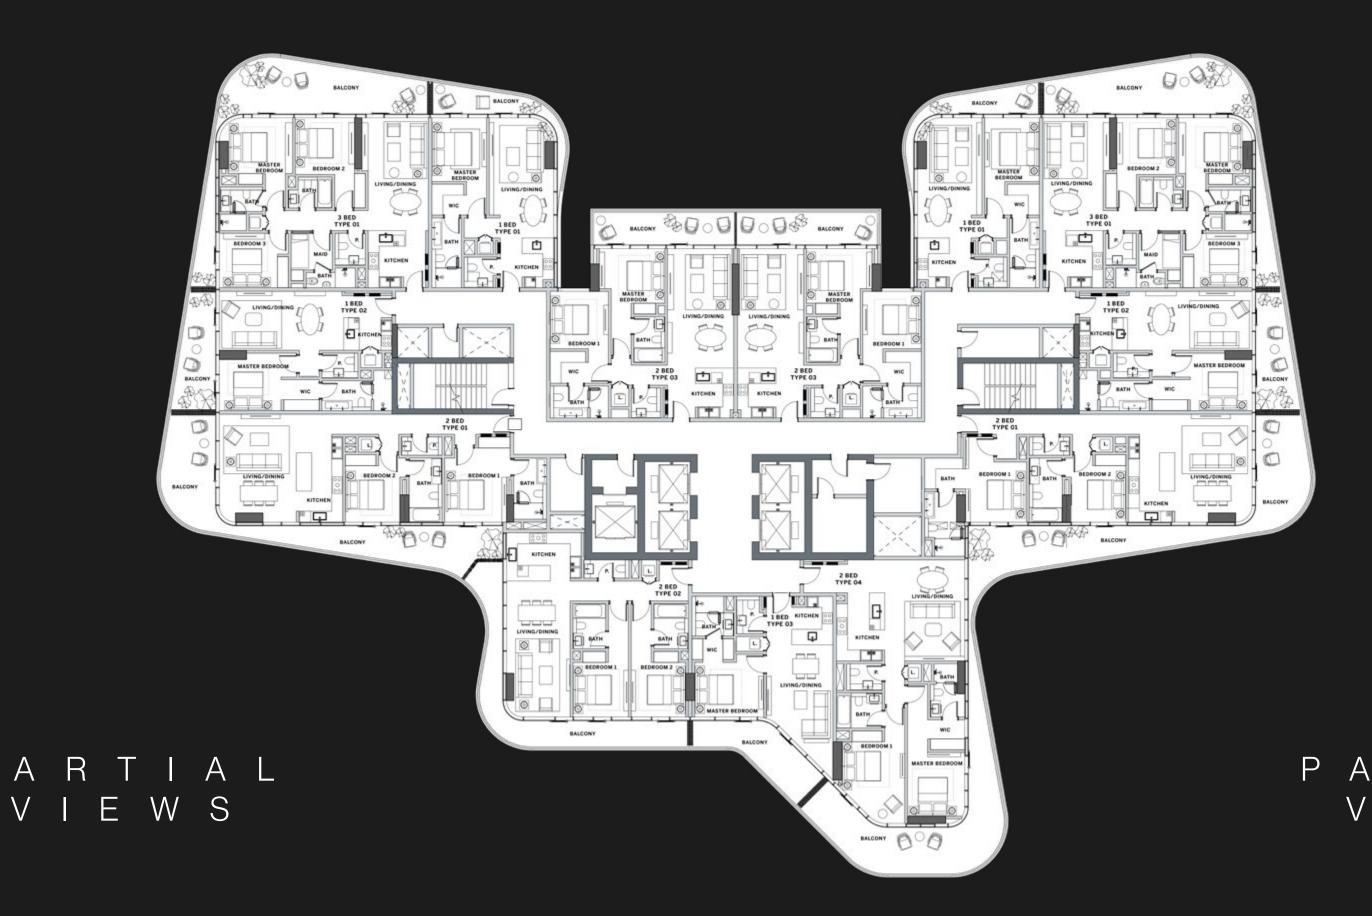

In the building, a great variety of residences in terms of spaces and sizes is conceived to satisfy every kind of need.

Style, comfort and luxury are what make these apartments truly unique: decorated with a classy and contemporary taste, each with a private balcony to enjoy the impressive views.

THE SPACE INSIDE DG1 HAS
BEEN DESIGNED AND CRAFTED
TO THE HIGHEST STANDARDS,
IN ORDER TO OFFER A TRULY
UNIQUE & PREMIUM LIVING
EXPERIENCE.

## M A R V E L I S N O T A D E T A I L

The materials and the finishings that compose the residential units are of the finest quality and standard.

European marble floors and european bathroom fixtures underline the superior class of these spaces, as well as the stylish European kitchens.