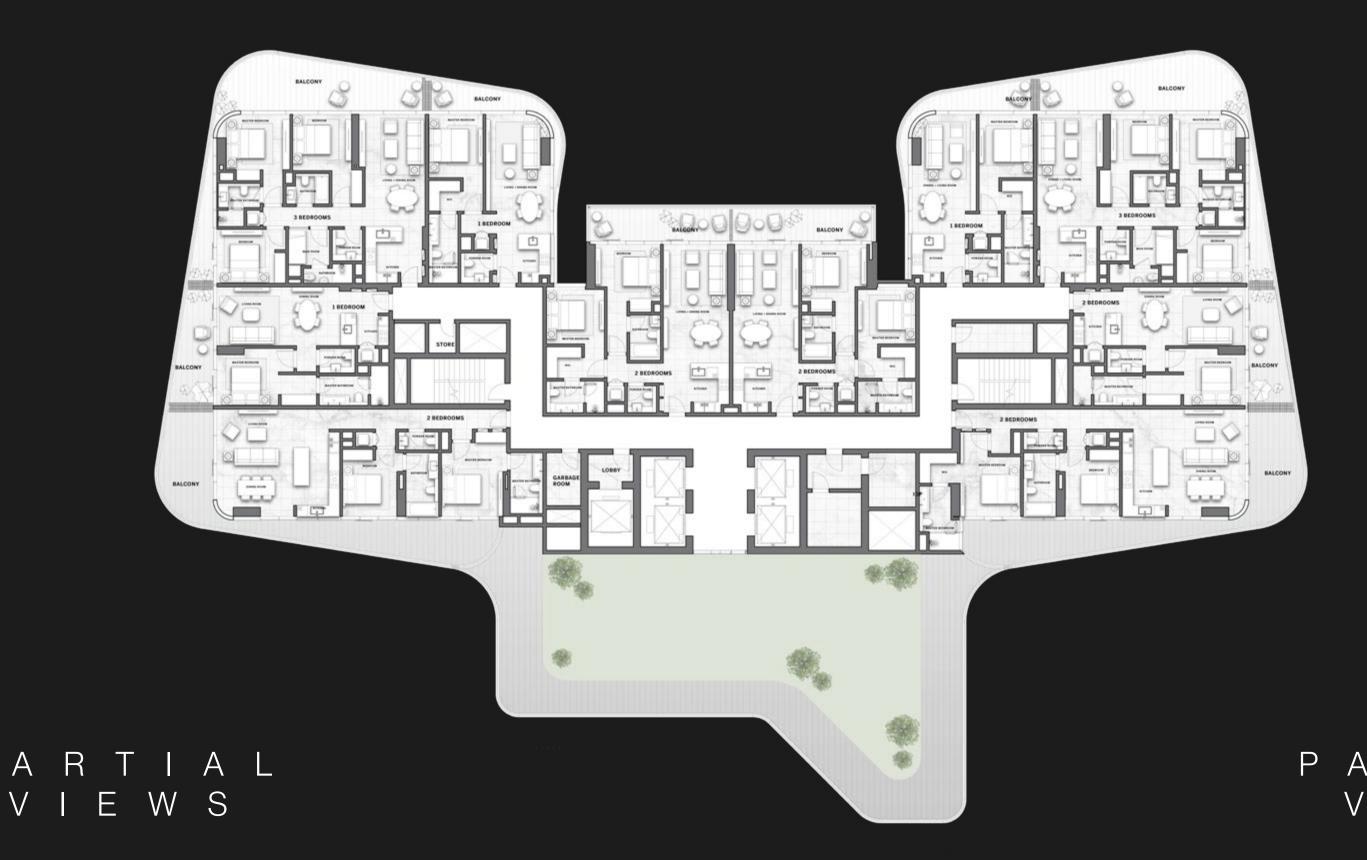

## TYPICAL FLOOR PLAN SKY SUITES

18 - 19

OVERLOOKING THE SKY GARDEN 3 BED TYPE 01 1 BED TYPE 01 1 BED TYPE 01 1 BED TYPE 05

ONE BEDROOM

■ TWO BEDROOMS

THREE BEDROOMS

are indicative only and may change at any time up to the final 'as built' status in accordance with final designs of the project, regulatory approvals and planning permissions. All accessories and interior finishes such as wallpaper, chandeliers, furniture, electronics, white goods, curtains, hard and soft landscaping, pavements, features, gym, swimming pool(s) and other elements displayed in the brochure, or within the show apartment or between the plot boundary and the unit, are not part of the unit and are shown for illustrative purposes only.