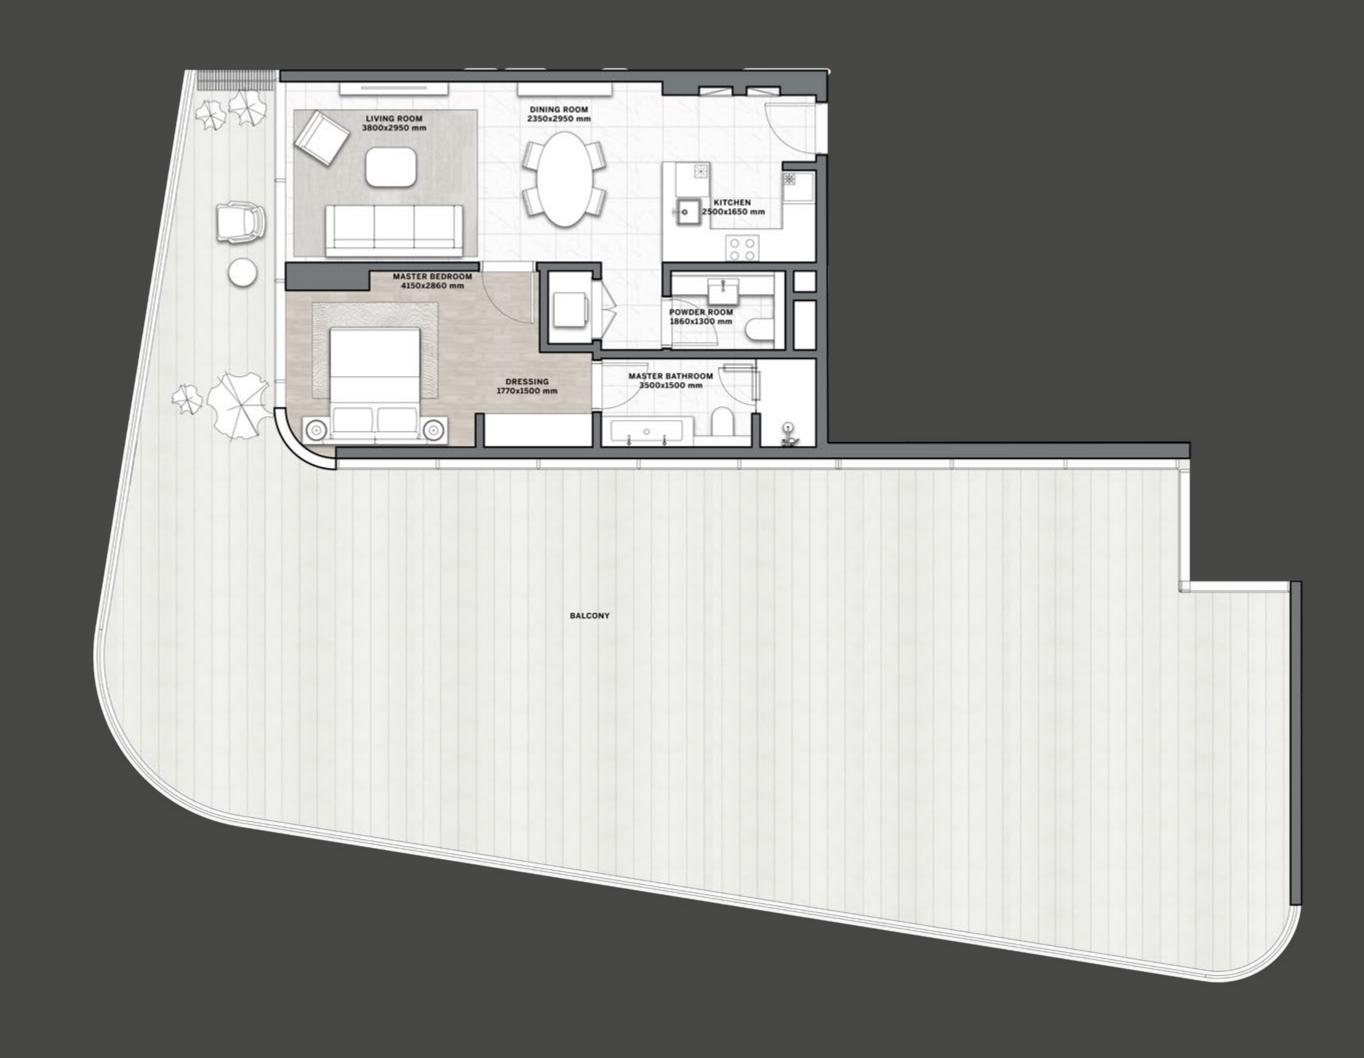

FLOOR PLANS

# TYPICAL FLOOR PLAN GARDEN SUITES

LEVEL 01

ONE BEDROOM

■ TWO BEDROOMS

THREE BEDROOMS

Disclaimer: All pictures, plans, layouts, information, data and details included in this brochure are indicative only and may change at any time up to the final 'as built' status in accordance with final designs of the project, regulatory approvals and planning permissions. All accessories and interior finishes such as wallpaper, chandeliers, furniture, electronics, white goods, curtains, hard and soft landscaping, pavements, features, gym, swimming pool(s) and other elements displayed in the brochure, or within the show apartment or between the plot boundary and the unit, are not part of the unit and are shown for illustrative purposes only.