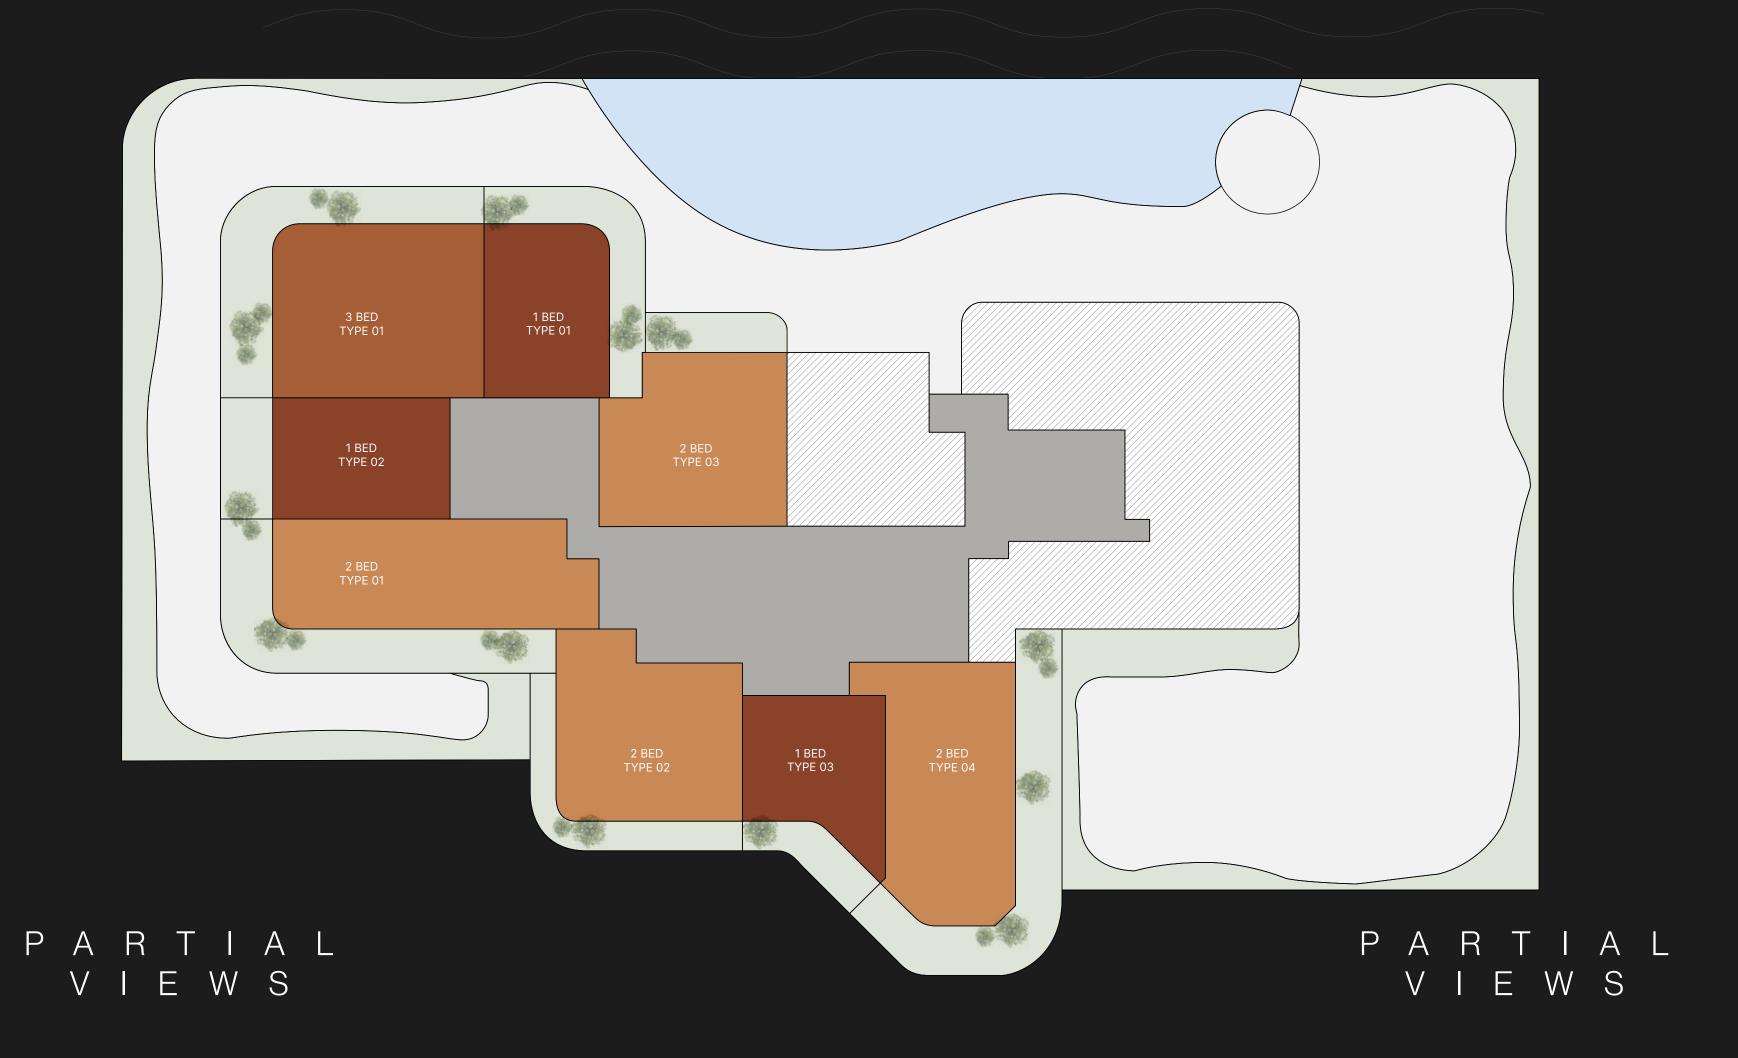

# TYPICAL FLOOR PLAN GARDEN SUITES

LEVEL 01

ONE BEDROOM

■ TWO BEDROOMS

THREE BEDROOMS

Disclaimer: All pictures, plans, layouts, information, data and details included in this brochure are indicative only and may change at any time up to the final 'as built' status in accordance with final designs of the project, regulatory approvals and planning permissions. All accessories and interior finishes such as wallpaper, chandeliers, furniture, electronics, white goods, curtains, hard and soft landscaping, pavements, features, gym, swimming pool(s) and other elements displayed in the brochure, or within the show apartment or between the plot boundary and the unit, are not part of the unit and are shown for illustrative purposes only.

#### D U B A I C A N A L

TYPICAL
FLOOR PLAN
SKY SUITES

LEVEL 16

DIRECT ACCESS TO THE SKY GARDEN

ONE BEDROOM

TWO BEDROOMS

THREE BEDROOMS

Disclaimer: All pictures, plans, layouts, information, data and details included in this brochure are indicative only and may change at any time up to the final 'as built' status in accordance with final designs of the project, regulatory approvals and planning permissions. All accessories and interior finishes such as wallpaper, chandeliers, furniture, electronics, white goods, curtains, hard and soft landscaping, pavements, features, gym, swimming pool(s) and other elements displayed in the brochure, or within the show apartment or between the plot boundary and the unit, are not part of the unit and are shown for illustrative purposes only.