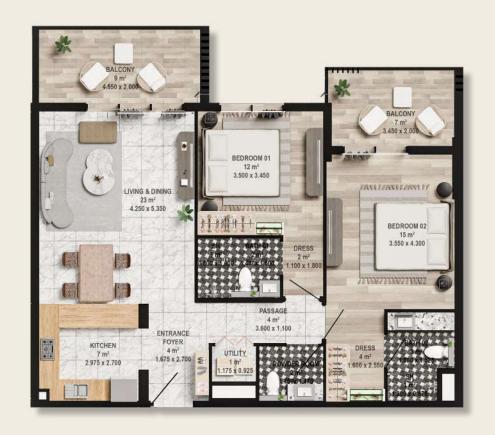

## TWO-BEDROOMS

Each of our meticulously crafted two-bedroom units reflect a blend of comfort and bigger space.

All residents of these exclusive apartments will be enveloped in a lavish unit and benefit from a suite of premium amenities.

Suite Area 91.41 SQ.M/ 983.93 SQ.F

Balcony Area 19.35 SQ.M/ 208.28 SQ.F

Total Area 110.76 SQ.M/ 1192.21 SQ.F