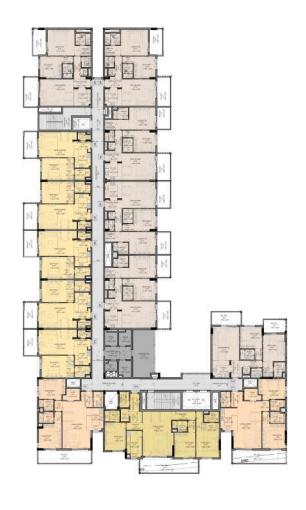

## the unit features

ONE-BEDROOMS 40 Exclusive Units

TWO-BEDROOMS &
TWO-BEDROOMS + Store
59 Exclusive Units

THREE-BEDROOMS + Store 8 Exclusive Units

CENTRALIZED Hot Water Supply Systems

ONE-BEDROOMS

Each of our meticulously crafted one-bedrooms reflect a blend of elegance and sophistication.

All residents of these exclusive apartments will be enveloped in a lavish space and benefit from a suite of premium amenities.

Suite Area 63.70 SQ.M/ 685.66 SQ.F

Balcony Area 9.45 SQ.M/ 101.72 SQ.F

Total Area 73.15 SQ.M/ 787.38 SQ.F