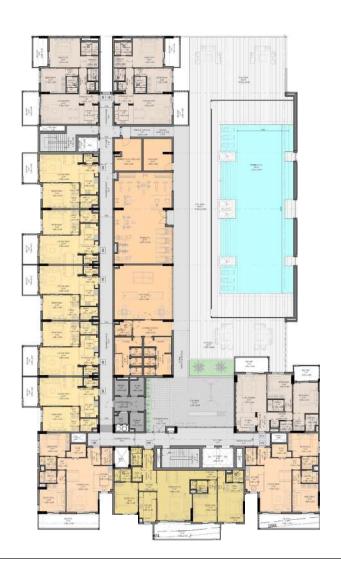

## the unit features

ONE-BEDROOMS 40 Exclusive Units

TWO-BEDROOMS &
TWO-BEDROOMS + Store
59 Exclusive Units

THREE-BEDROOMS + Store 8 Exclusive Units

CENTRALIZED Hot Water Supply Systems

ONE-BEDROOMS

Each of our meticulously crafted one-bedrooms reflect a blend of elegance and sophistication.

All residents of these exclusive apartments will be enveloped in a lavish space and benefit from a suite of premium amenities.

Suite Area 63.70 SQ.M/ 685.66 SQ.F

Balcony Area 9.45 SQ.M/ 101.72 SQ.F

Total Area 73.15 SQ.M/ 787.38 SQ.F