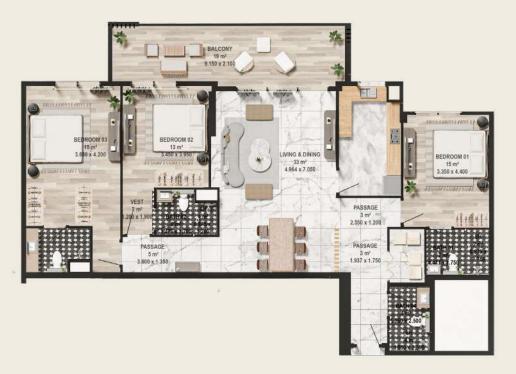

## THREE-BEDROOMS

+ Store

Each of our three-bedroom units span 1809.91 sq. ft., reflecting a blend of sophistication and lavish space.

All residents of these exclusive apartments will be enveloped in a lavishly spacious unit and benefit from a suite of premium amenities .

Suite Area 143.63 SQ.M/ 1546.02 SQ.F

Balcony Area 22.91 SQ.M/ 246.60 SQ.F

Total Area 166.54 SQ.M/ 1792.62 SQ.F