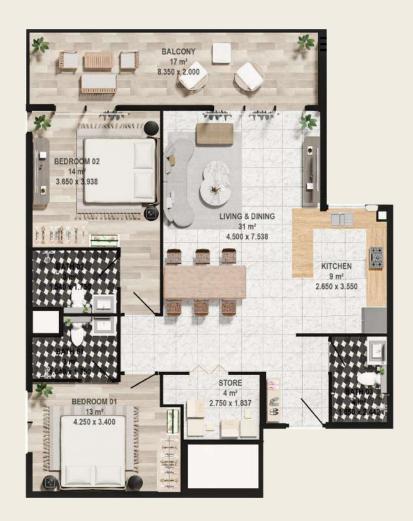

## TWO-BEDROOMS

Each of our meticulously crafted two-bedroom units reflect a blend of comfort and bigger space.

All residents of these exclusive apartments will be enveloped in a lavish unit and benefit from a suite of premium amenities.

Suite Area 91.41 SQ.M/ 983.93 SQ.F

Balcony Area 19.35 SQ.M/ 208.28 SQ.F

Total Area 110.76 SQ.M/ 1192.21 SQ.F

## TWO-BEDROOMS

+ Store

Each of our meticulously crafted two-bedroom + store units reflect a blend of comfort and bigger space.

All residents of these exclusive apartments will be enveloped in a lavish unit and benefit from a suite of premium amenities.

Suite Area 100.83 SQ.M/ 1083.28 SQ.F

Balcony Area 18.99 SQ.M/ 204.84 SQ.F

Total Area 119.82 SQ.M/ 1289.73 SQ.F