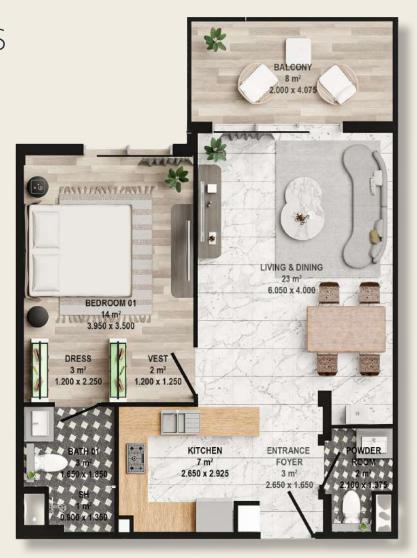

## the unit features

ONE-BEDROOMS 40 Exclusive Units

TWO-BEDROOMS &
TWO-BEDROOMS + Store
59 Exclusive Units

THREE-BEDROOMS + Store 8 Exclusive Units

CENTRALIZED Hot Water Supply Systems

ONE-BEDROOMS

Each of our meticulously crafted one-bedrooms reflect a blend of elegance and sophistication.

All residents of these exclusive apartments will be enveloped in a lavish space and benefit from a suite of premium amenities.

Suite Area 63.70 SQ.M/ 685.66 SQ.F

Balcony Area 9.45 SQ.M/ 101.72 SQ.F

Total Area 73.15 SQ.M/ 787.38 SQ.F