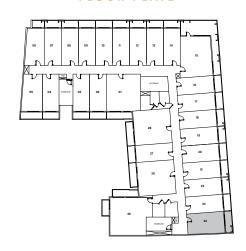

# **STUDIO**

# TYPE - B

### TOTAL AREA

429.91 SQ.FT.

39.94 SQ.M.

### TOTAL INTERNAL AREA

358.55 SQ.FT.

33.31 SQ.M.

### TOTAL EXTERNAL AREA

71.36 SQ.FT.

6.63 SQ.M.

VIEW

UNIT SERIES

VILLA COMMUNITY

10

<sup>\*</sup>Indicative floor plate shows the actual unit in dark grey and typical units of the same type in light grey.

<sup>\*\*</sup>All drawings and dimensions are approximate. Drawings not to scale and are subject to change without notice. The developer reserves the right to make revisions. The units are measured at typical floor in the building and columns may vary in size depending on the floor level. The Furnishings and accessories shown are for representation only. The length and width of the Unit and balcony varies depending on which floor and which orientation the unit is located within the building to comply with the building authority regulations.