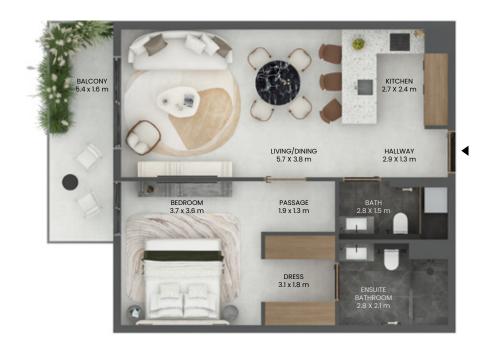

# ONE BEDROOM

# TYPE - A

### TOTAL AREA

1208.89 SQ.FT. 112.31 SQ.M.

TOTAL INTERNAL AREA

783.72 SQ.FT. 72.81 SQ.M.

TOTAL EXTERNAL AREA

425.17 SQ.FT. 39.50 SQ.M.

VIEW UNIT SERIES

VILLA COMMUNITY / 15 SMBZ ROAD

<sup>\*</sup>Indicative floor plate shows the actual unit in dark grey and typical units of the same type in light grey.

<sup>\*\*</sup>All drawings and dimensions are approximate. Drawings not to scale and are subject to change without notice. The developer reserves the right to make revisions. The units are measured at typical floor in the building and columns may vary in size depending on the floor level. The Furnishings and accessories shown are for representation only. The length and width of the Unit and balcony varies depending on which floor and which orientation the unit is located within the building to comply with the building authority regulations.