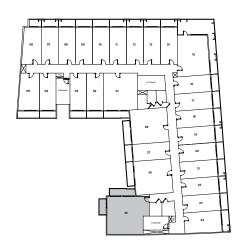

### TOTAL EXTERNAL AREA

71.36 SQ.FT.

6.63 SQ.M.

VIEW

UNIT SERIES

VILLA COMMUNITY

09

<sup>\*</sup>Indicative floor plate shows the actual unit in dark grey and typical units of the same type in light grey.

<sup>\*\*</sup>All drawings and dimensions are approximate. Drawings not to scale and are subject to change without notice. The developer reserves the right to make revisions. The units are measured at typical floor in the building and columns may vary in size depending on the floor level. The Furnishings and accessories shown are for representation only. The length and width of the Unit and balcony varies depending on which floor and which orientation the unit is located within the building to comply with the building authority regulations.