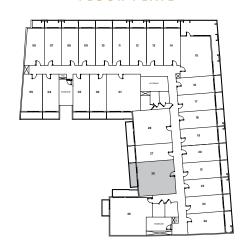

### TOTAL AREA

1208.89 SQ.FT. 112.31 SQ.M.

TOTAL INTERNAL AREA

783.72 SQ.FT. 72.81 SQ.M.

TOTAL EXTERNAL AREA

425.17 SQ.FT. 39.50 SQ.M.

VIEW UNIT SERIES

VILLA COMMUNITY / 15 SMBZ ROAD

<sup>\*</sup>Indicative floor plate shows the actual unit in dark grey and typical units of the same type in light grey.

<sup>\*\*</sup>All drawings and dimensions are approximate. Drawings not to scale and are subject to change without notice. The developer reserves the right to make revisions. The units are measured at typical floor in the building and columns may vary in size depending on the floor level. The Furnishings and accessories shown are for representation only. The length and width of the Unit and balcony varies depending on which floor and which orientation the unit is located within the building to comply with the building authority regulations.