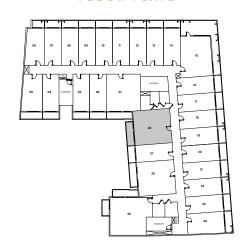

# **STUDIO**

# TYPE - B

### TOTAL AREA

429.91 SQ.FT.

39.94 SQ.M.

### TOTAL INTERNAL AREA

358.55 SQ.FT.

33.31 SQ.M.

### TOTAL EXTERNAL AREA

71.36 SQ.FT.

6.63 SQ.M.

VIEW

UNIT SERIES

VILLA COMMUNITY

10

<sup>\*</sup>Indicative floor plate shows the actual unit in dark grey and typical units of the same type in light grey.

<sup>\*\*</sup>All drawings and dimensions are approximate. Drawings not to scale and are subject to change without notice. The developer reserves the right to make revisions. The units are measured at typical floor in the building and columns may vary in size depending on the floor level. The Furnishings and accessories shown are for representation only. The length and width of the Unit and balcony varies depending on which floor and which orientation the unit is located within the building to comply with the building authority regulations.