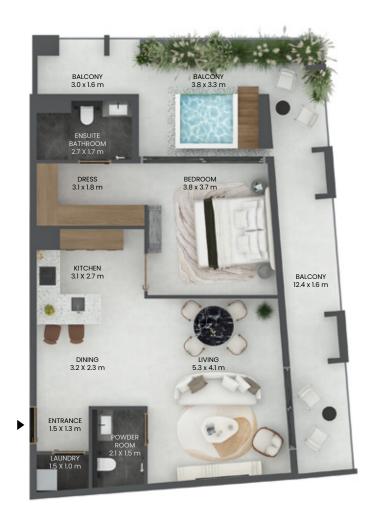

# ONE BEDROOM

# TYPE - A

### TOTAL AREA

1208.89 SQ.FT. 112.31 SQ.M.

TOTAL INTERNAL AREA

783.72 SQ.FT. 72.81 SQ.M.

TOTAL EXTERNAL AREA

425.17 SQ.FT. 39.50 SQ.M.

VIEW UNIT SERIES

VILLA COMMUNITY / 15 SMBZ ROAD

<sup>\*</sup>Indicative floor plate shows the actual unit in dark grey and typical units of the same type in light grey.

<sup>\*\*</sup>All drawings and dimensions are approximate. Drawings not to scale and are subject to change without notice. The developer reserves the right to make revisions. The units are measured at typical floor in the building and columns may vary in size depending on the floor level. The Furnishings and accessories shown are for representation only. The length and width of the Unit and balcony varies depending on which floor and which orientation the unit is located within the building to comply with the building authority regulations.