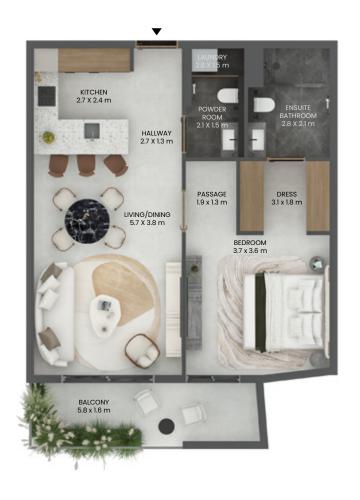

# ONE BEDROOM

# TYPE - B

### TOTAL AREA

826.67 SQ.FT. 76.80 SQ.M.

TOTAL INTERNAL AREA

718.49 SQ.FT. 66.75 SQ.M.

TOTAL EXTERNAL AREA

108.18 SQ.FT. 10.05 SQ.M.

VIEW UNIT SERIES

POOL 01

<sup>\*</sup>Indicative floor plate shows the actual unit in dark grey and typical units of the same type in light grey.

<sup>\*\*</sup>All drawings and dimensions are approximate. Drawings not to scale and are subject to change without notice. The developer reserves the right to make revisions. The units are measured at typical floor in the building and columns may vary in size depending on the floor level. The Furnishings and accessories shown are for representation only. The length and width of the Unit and balcony varies depending on which floor and which orientation the unit is located within the building to comply with the building authority regulations.