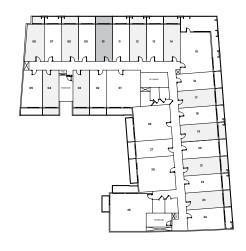

# **STUDIO**

# TYPE - A

### TOTAL AREA

429.91 SQ.FT.

39.94 SQ.M.

### TOTAL INTERNAL AREA

358.55 SQ.FT.

33.31 SQ.M.

### TOTAL EXTERNAL AREA

71.36 SQ.FT.

6.63 SQ.M.

VIEW

UNIT SERIES

VILLA COMMUNITY

09

<sup>\*</sup>Indicative floor plate shows the actual unit in dark grey and typical units of the same type in light grey.

<sup>\*\*</sup>All drawings and dimensions are approximate. Drawings not to scale and are subject to change without notice. The developer reserves the right to make revisions. The units are measured at typical floor in the building and columns may vary in size depending on the floor level. The Furnishings and accessories shown are for representation only. The length and width of the Unit and balcony varies depending on which floor and which orientation the unit is located within the building to comply with the building authority regulations.