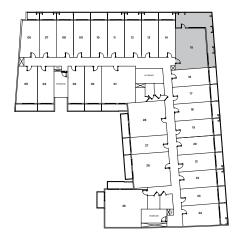

### TOTAL AREA

1208.89 SQ.FT. 112.31 SQ.M.

TOTAL INTERNAL AREA

783.72 SQ.FT. 72.81 SQ.M.

TOTAL EXTERNAL AREA

425.17 SQ.FT. 39.50 SQ.M.

VIEW UNIT SERIES

VILLA COMMUNITY / 15 SMBZ ROAD

<sup>\*</sup>Indicative floor plate shows the actual unit in dark grey and typical units of the same type in light grey.

<sup>\*\*</sup>All drawings and dimensions are approximate. Drawings not to scale and are subject to change without notice. The developer reserves the right to make revisions. The units are measured at typical floor in the building and columns may vary in size depending on the floor level. The Furnishings and accessories shown are for representation only. The length and width of the Unit and balcony varies depending on which floor and which orientation the unit is located within the building to comply with the building authority regulations.