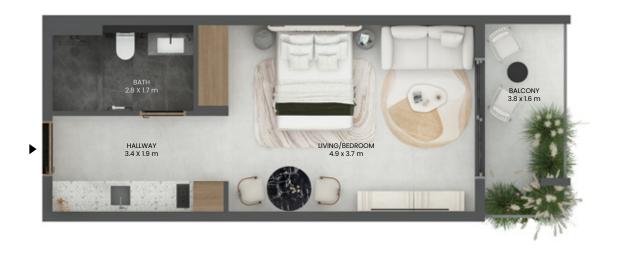

# **STUDIO**

# TYPE - B

### TOTAL AREA

429.91 SQ.FT.

39.94 SQ.M.

### TOTAL INTERNAL AREA

358.55 SQ.FT.

33.31 SQ.M.

### TOTAL EXTERNAL AREA

71.36 SQ.FT.

6.63 SQ.M.

VIEW

UNIT SERIES

VILLA COMMUNITY

10

<sup>\*</sup>Indicative floor plate shows the actual unit in dark grey and typical units of the same type in light grey.

<sup>\*\*</sup>All drawings and dimensions are approximate. Drawings not to scale and are subject to change without notice. The developer reserves the right to make revisions. The units are measured at typical floor in the building and columns may vary in size depending on the floor level. The Furnishings and accessories shown are for representation only. The length and width of the Unit and balcony varies depending on which floor and which orientation the unit is located within the building to comply with the building authority regulations.