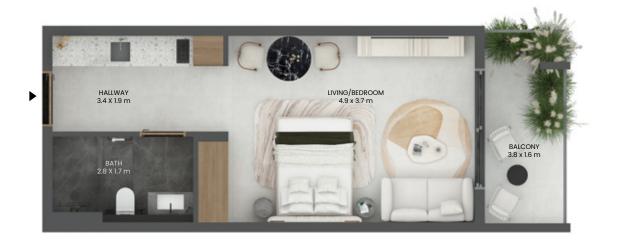

# **STUDIO**

# TYPE - A

### TOTAL AREA

429.91 SQ.FT.

39.94 SQ.M.

### TOTAL INTERNAL AREA

358.55 SQ.FT.

33.31 SQ.M.

### TOTAL EXTERNAL AREA

71.36 SQ.FT.

6.63 SQ.M.

VIEW

UNIT SERIES

VILLA COMMUNITY

09

<sup>\*</sup>Indicative floor plate shows the actual unit in dark grey and typical units of the same type in light grey.

<sup>\*\*</sup>All drawings and dimensions are approximate. Drawings not to scale and are subject to change without notice. The developer reserves the right to make revisions. The units are measured at typical floor in the building and columns may vary in size depending on the floor level. The Furnishings and accessories shown are for representation only. The length and width of the Unit and balcony varies depending on which floor and which orientation the unit is located within the building to comply with the building authority regulations.