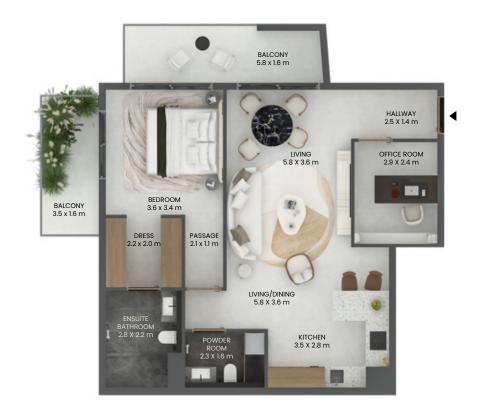

# ONE BEDROOM

# TYPE - E

### TOTAL AREA

1050.96 SQ.FT. 97.59 SQ.M.

### TOTAL INTERNAL AREA

875.54 SQ.FT. 81.34 SQ.M.

### TOTAL EXTERNAL AREA

174.91 SQ.FT. 16.25 SQ.M.

VIEW UNIT SERIES

POOL 25

<sup>\*</sup>Indicative floor plate shows the actual unit in dark grey and typical units of the same type in light grey.

<sup>\*\*</sup>All drawings and dimensions are approximate. Drawings not to scale and are subject to change without notice. The developer reserves the right to make revisions. The units are measured at typical floor in the building and columns may vary in size depending on the floor level. The Furnishings and accessories shown are for representation only. The length and width of the Unit and balcony varies depending on which floor and which orientation the unit is located within the building to comply with the building authority regulations.