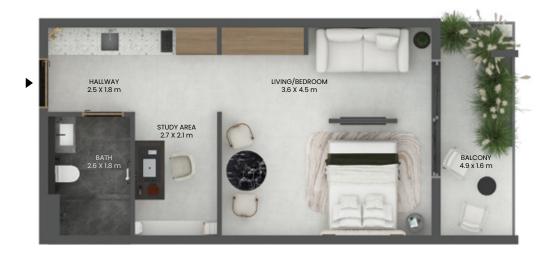

# **STUDIO**

# TYPE - A

### TOTAL AREA

429.91 SQ.FT.

39.94 SQ.M.

### TOTAL INTERNAL AREA

358.55 SQ.FT.

33.31 SQ.M.

### TOTAL EXTERNAL AREA

71.36 SQ.FT.

6.63 SQ.M.

VIEW

UNIT SERIES

VILLA COMMUNITY

09

<sup>\*</sup>Indicative floor plate shows the actual unit in dark grey and typical units of the same type in light grey.

<sup>\*\*</sup>All drawings and dimensions are approximate. Drawings not to scale and are subject to change without notice. The developer reserves the right to make revisions. The units are measured at typical floor in the building and columns may vary in size depending on the floor level. The Furnishings and accessories shown are for representation only. The length and width of the Unit and balcony varies depending on which floor and which orientation the unit is located within the building to comply with the building authority regulations.