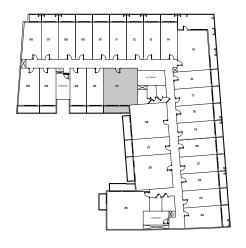

### TOTAL AREA

429.91 SQ.FT.

39.94 SQ.M.

### TOTAL INTERNAL AREA

358.55 SQ.FT.

33.31 SQ.M.

### TOTAL EXTERNAL AREA

71.36 SQ.FT.

6.63 SQ.M.

VIEW

UNIT SERIES

VILLA COMMUNITY

09

<sup>\*</sup>Indicative floor plate shows the actual unit in dark grey and typical units of the same type in light grey.

<sup>\*\*</sup>All drawings and dimensions are approximate. Drawings not to scale and are subject to change without notice. The developer reserves the right to make revisions. The units are measured at typical floor in the building and columns may vary in size depending on the floor level. The Furnishings and accessories shown are for representation only. The length and width of the Unit and balcony varies depending on which floor and which orientation the unit is located within the building to comply with the building authority regulations.