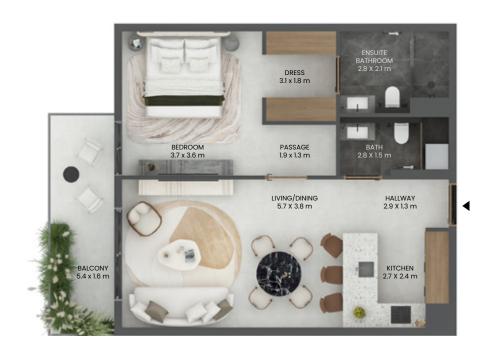

# ONE BEDROOM

# TYPE - A

### TOTAL AREA

1208.89 SQ.FT. 112.31 SQ.M.

TOTAL INTERNAL AREA

783.72 SQ.FT. 72.81 SQ.M.

TOTAL EXTERNAL AREA

425.17 SQ.FT. 39.50 SQ.M.

VIEW UNIT SERIES

VILLA COMMUNITY / 15 SMBZ ROAD

<sup>\*</sup>Indicative floor plate shows the actual unit in dark grey and typical units of the same type in light grey.

<sup>\*\*</sup>All drawings and dimensions are approximate. Drawings not to scale and are subject to change without notice. The developer reserves the right to make revisions. The units are measured at typical floor in the building and columns may vary in size depending on the floor level. The Furnishings and accessories shown are for representation only. The length and width of the Unit and balcony varies depending on which floor and which orientation the unit is located within the building to comply with the building authority regulations.