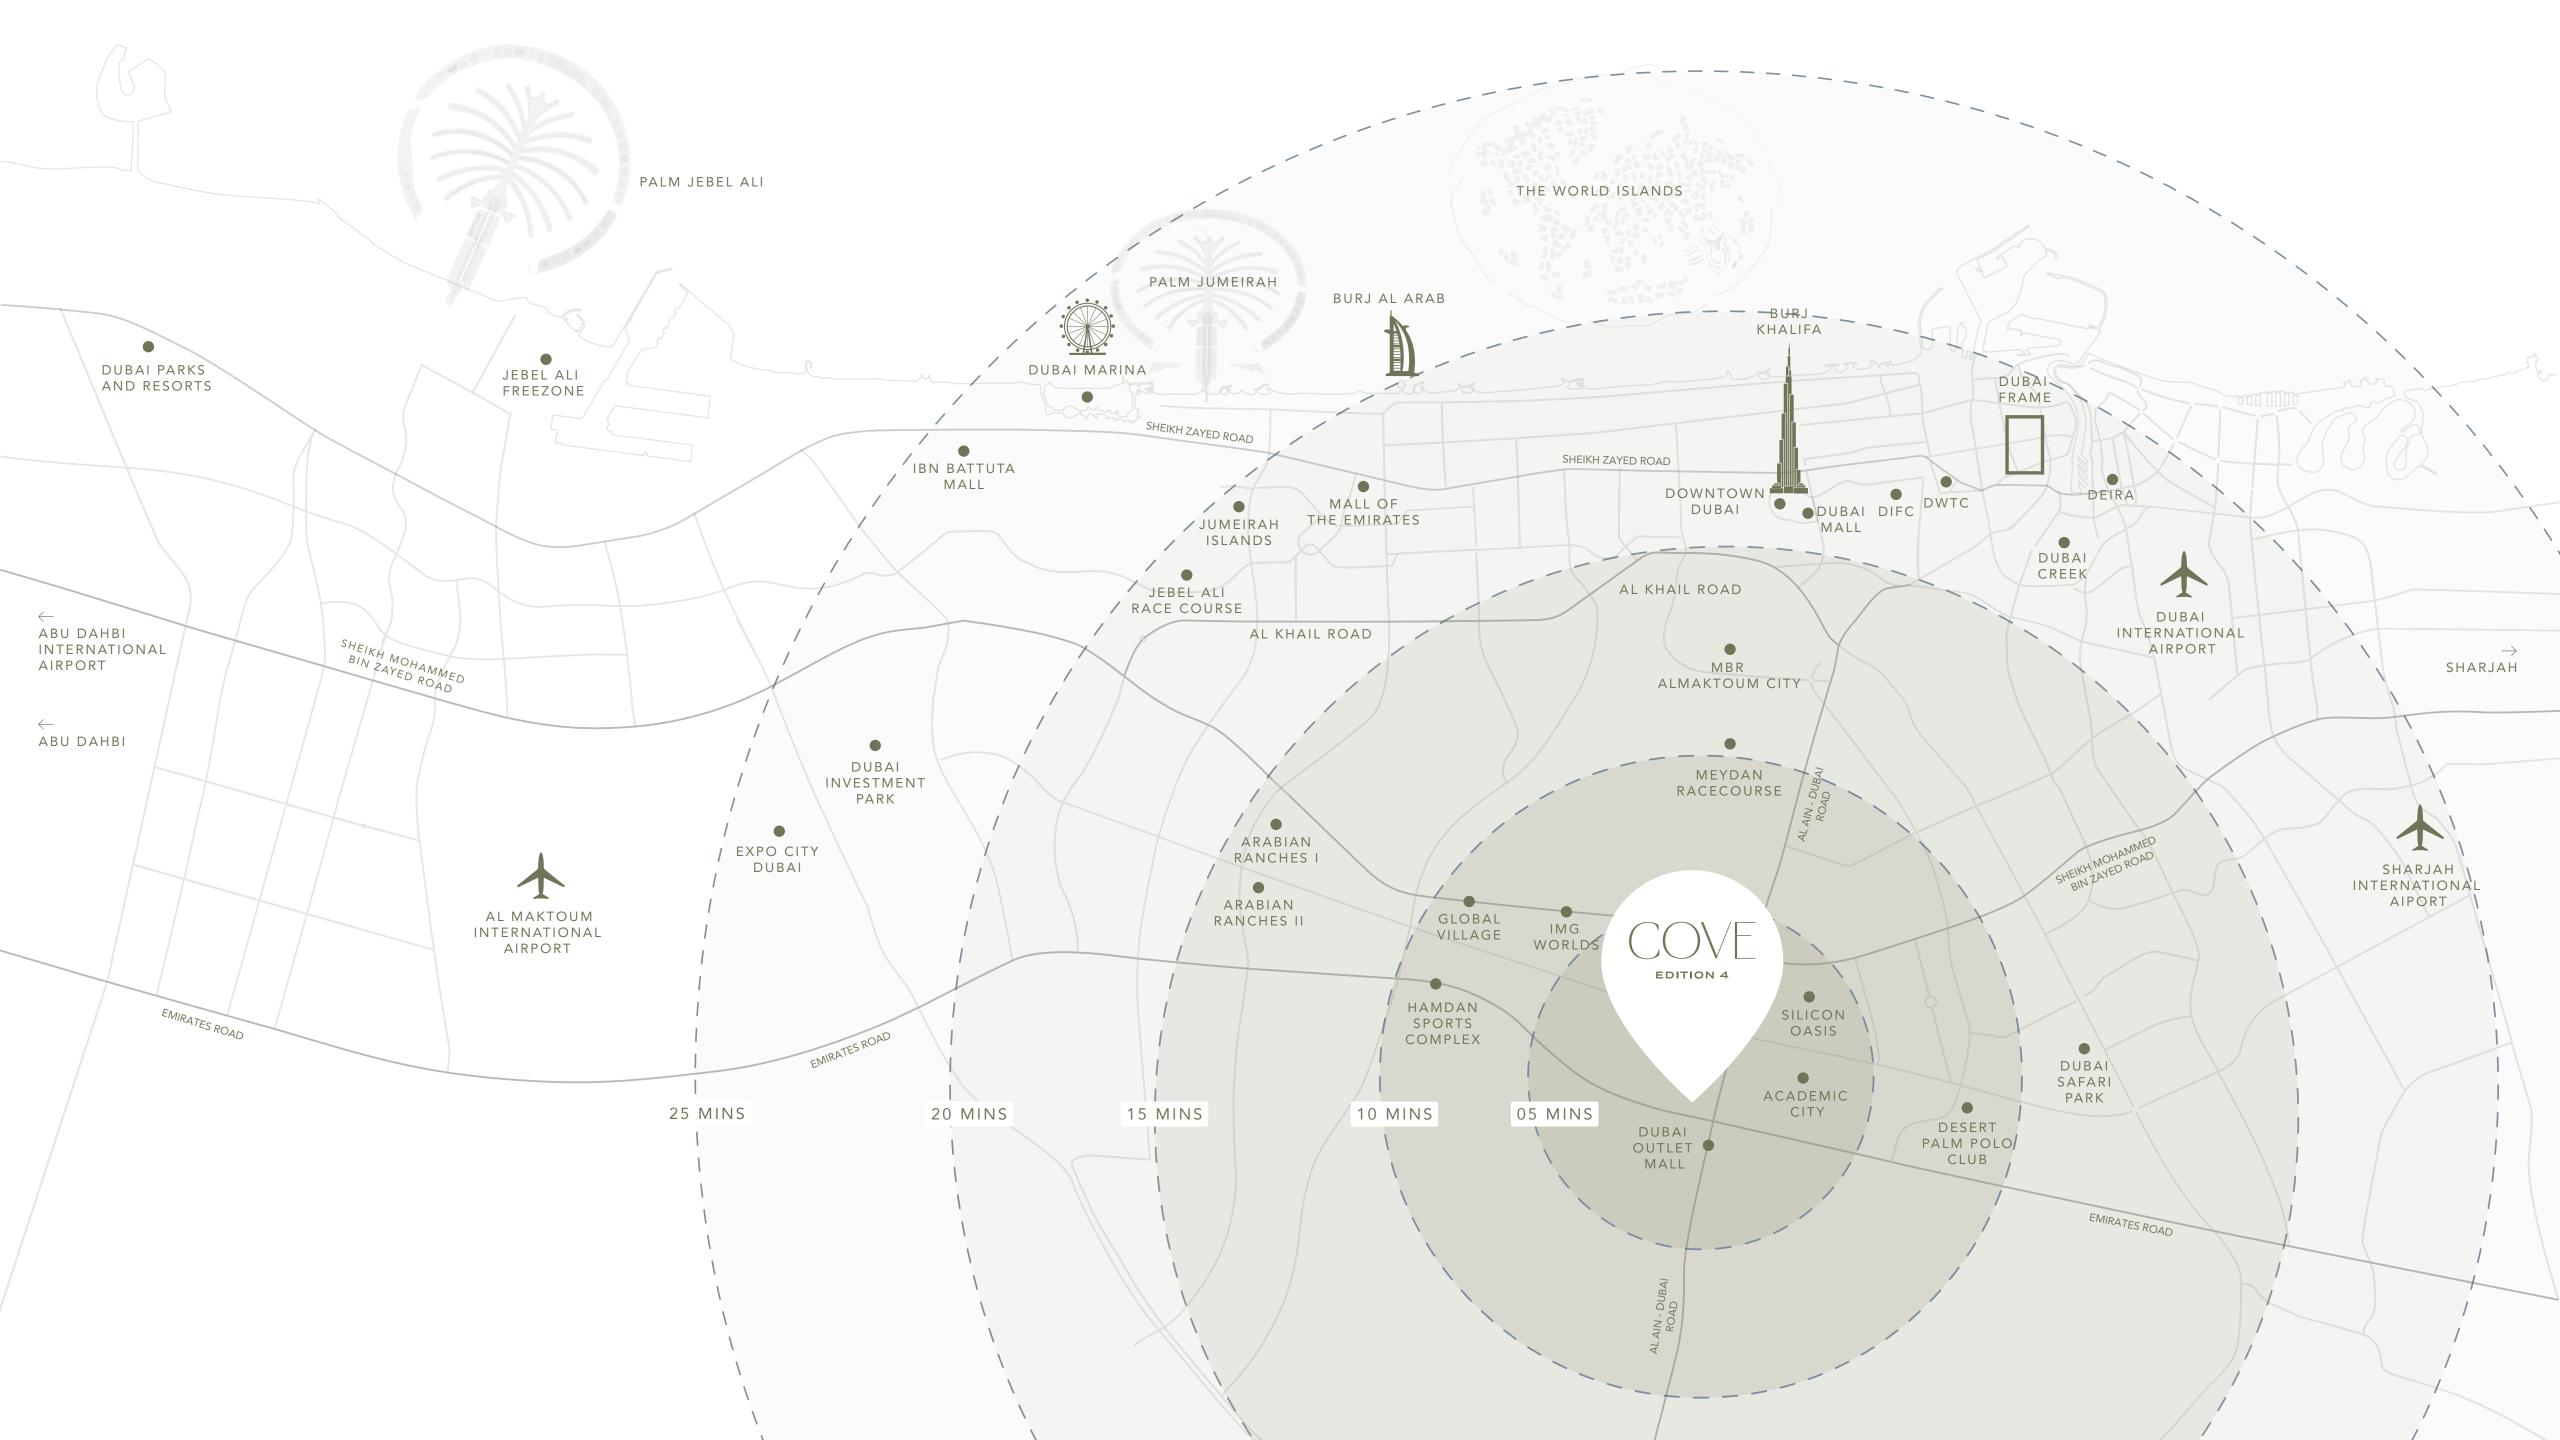

| DUBAI OUTLET MALL           | 05 mins |
|-----------------------------|---------|
| ACADEMIC CITY               | 05 mins |
| SILICON OASIS               | 05 mins |
| GLOBAL VILLAGE              | 10 mins |
| IMG WORLD                   | 10 mins |
| HAMDAN SPORTS COMPLEX       | 10 mins |
| DESERT PALM POLO CLUB       | 10 mins |
| DUBAI SAFARI PARK           | 10 mins |
| MEYDAN RACECOURSE           | 15 mins |
| ARABIAN RANCHES 1 & 2       | 15 mins |
| DUBAI INTERNATIONAL AIRPORT | 20 mins |
| MBR AL MAKTOUM CITY         | 20 mins |
| DOWNTOWN DUBAI              | 20 mins |
| DUBAI MALL                  | 20 mins |
| BURJ KHALIFA                | 20 mins |
| DUBAI FRAME                 | 20 mins |
| DUBAI CREEK                 | 20 mins |
| MALL OF THE EMIRATES        | 20 mins |
| DUBAI MARINA                | 25 mins |
| PALM JUMEIRAH               | 25 mins |
| JEBEL ALI RACE COURSE       | 25 mins |
| JUMEIRAH ISLANDS            | 25 mins |
| IBN BATTUTA MALL            | 25 mins |
| DUBAI PARKS AND RESORTS     | 25 mins |
| EXPO CITY DUBAI             | 25 mins |