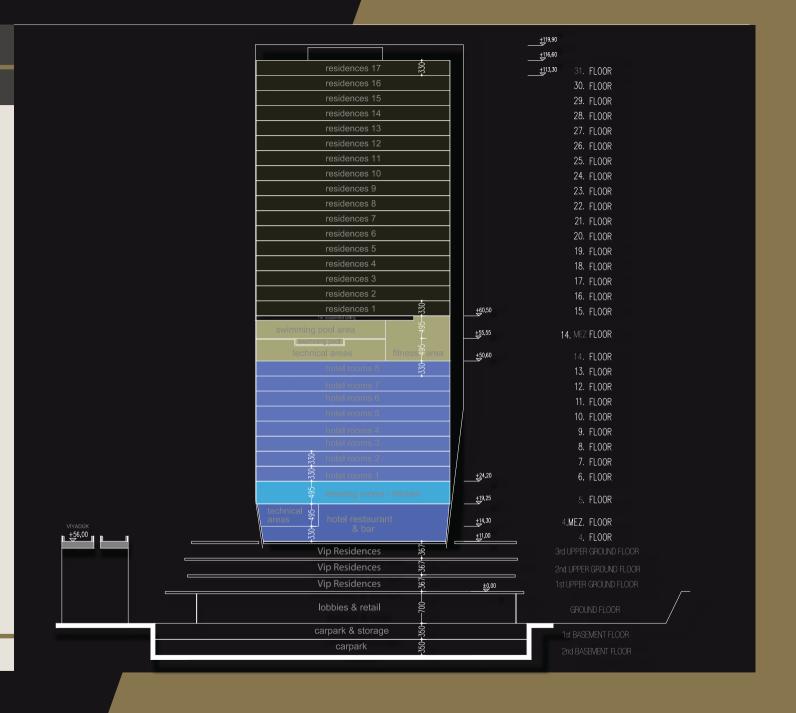

# FLOOR PLANS

Welcome to the vibrant European side of istanbul.

Centro WestSide and WestSide Residences by Rotana feature:

- 152 stylish rooms & 153 fully furnished and serviced 1 and 2 bedroom hotel apartments
- 3 dining outlets with outdoor seating
- 5 meeting rooms and a ballroom
- Gym, indoor swimming pool
- Jacuzzi, sauna, steam and treatment rooms

#### G R⊛tana•

First-class residence flats having a personal touch defines WestSide Residences by Rotana that has been developed by considering both long-term guests and also families. WestSide Residences by Rotana is the peak of the services provided by Rotana. The flats are within ultra -modern apart hotel buildings and they represent the peak point of an elegant city life for apartment residents with long-term accommodation and families. WestSide Residences with fully-furnished apart hotel flats where various services are being provided and 24-hours room service provides an accommodation opportunity where the guests feel comfortable just like their homes.

#### G∥R⊛tana−

| Room Type        | Number of Rooms | Room Size         |
|------------------|-----------------|-------------------|
| Centro Room/King | 96              | 24 m <sup>2</sup> |
| Centro Room/Twin | 32              | 24 m <sup>2</sup> |
| Centro Suit      | 8               | 35 m <sup>2</sup> |
| Centro Suit Plus | 16              | 47 m <sup>2</sup> |
|                  |                 |                   |