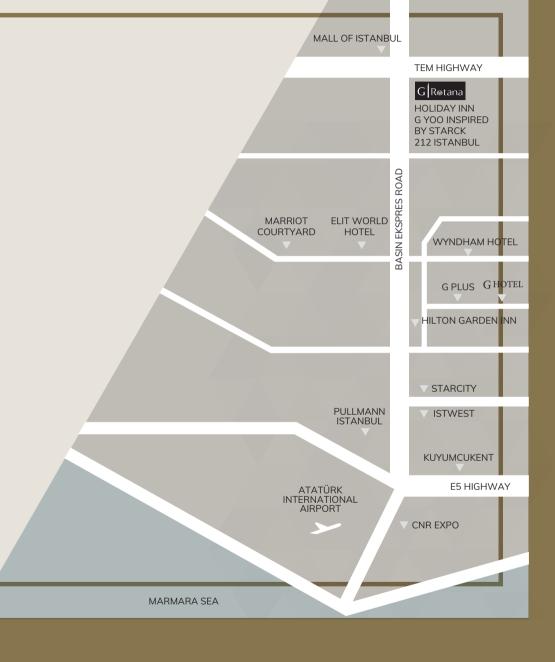

Centro Westside and WestSide Residences by Rotana are located on the European side of Istanbul, in its top emerging district Güneşli on the popular Basın Express.

The area is surrounded with modern business plazas, as well as major shopping malls, exhibition centres and main international airport in the city, Atatürk International Airport.

Major destinations in the area:

- Mall of İstanbul
- 212 İstanbul Outlet
- Vialand
- Atatürk International Airport
- Expo Centre
- Fair & Congress Centre
- Aquarium
- 3<sup>rd</sup> Airport