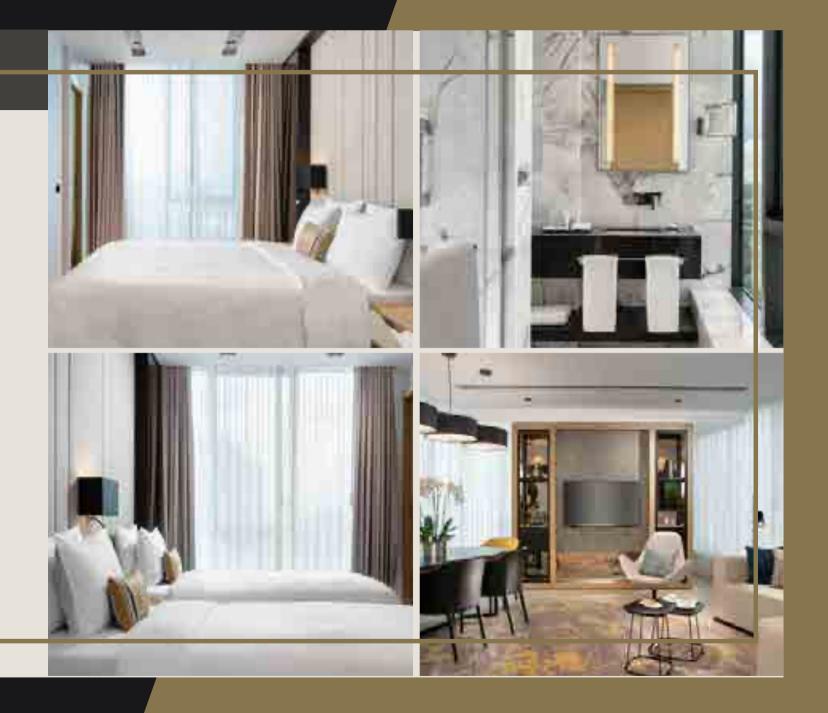

#### Centro Room:

A contemporary 24 sqm room overlooking the beautiful city of istanbul, perfect for an executive stay or a weekend with friends. The room is full of natural light, designed as a unique living space.

#### 

Hotels

Centro Suite:

All suites offer a comfortable seating and working environment, essential amenities, our signature Rotana bed and enviable views of **i**stanbul.