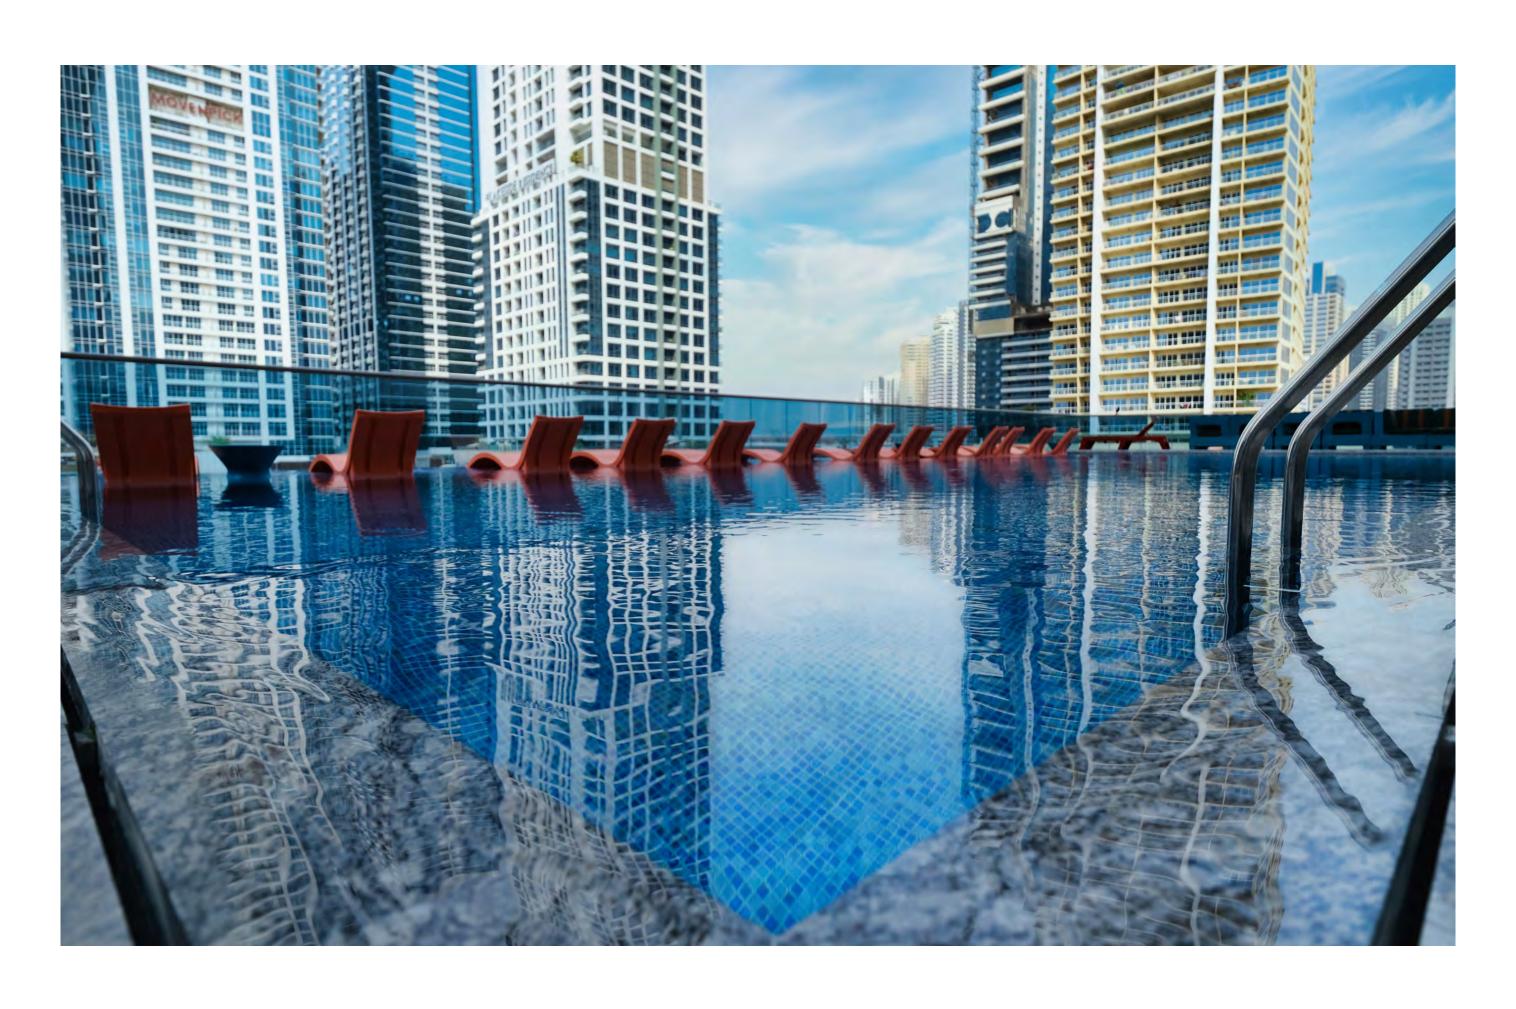

JACUZZI

HEALTH CLUB & GYM

The luxurious features of MBL Royal put it in a league of its own with a fully equipped state of the art gym including sauna and steam room, or relax and unwind in the Jacuzzi after your workout. The recreational areas are intended to bring the community together, whether you are enjoying the quiet adult swimming pool, BBQ area, or children's play area and family swimming pool, the spaces have been designed for your individual pleasure. With 24-hour security, world-class safety features, and a concierge at your disposal, you can enjoy the luxury of feeling truly cared for.