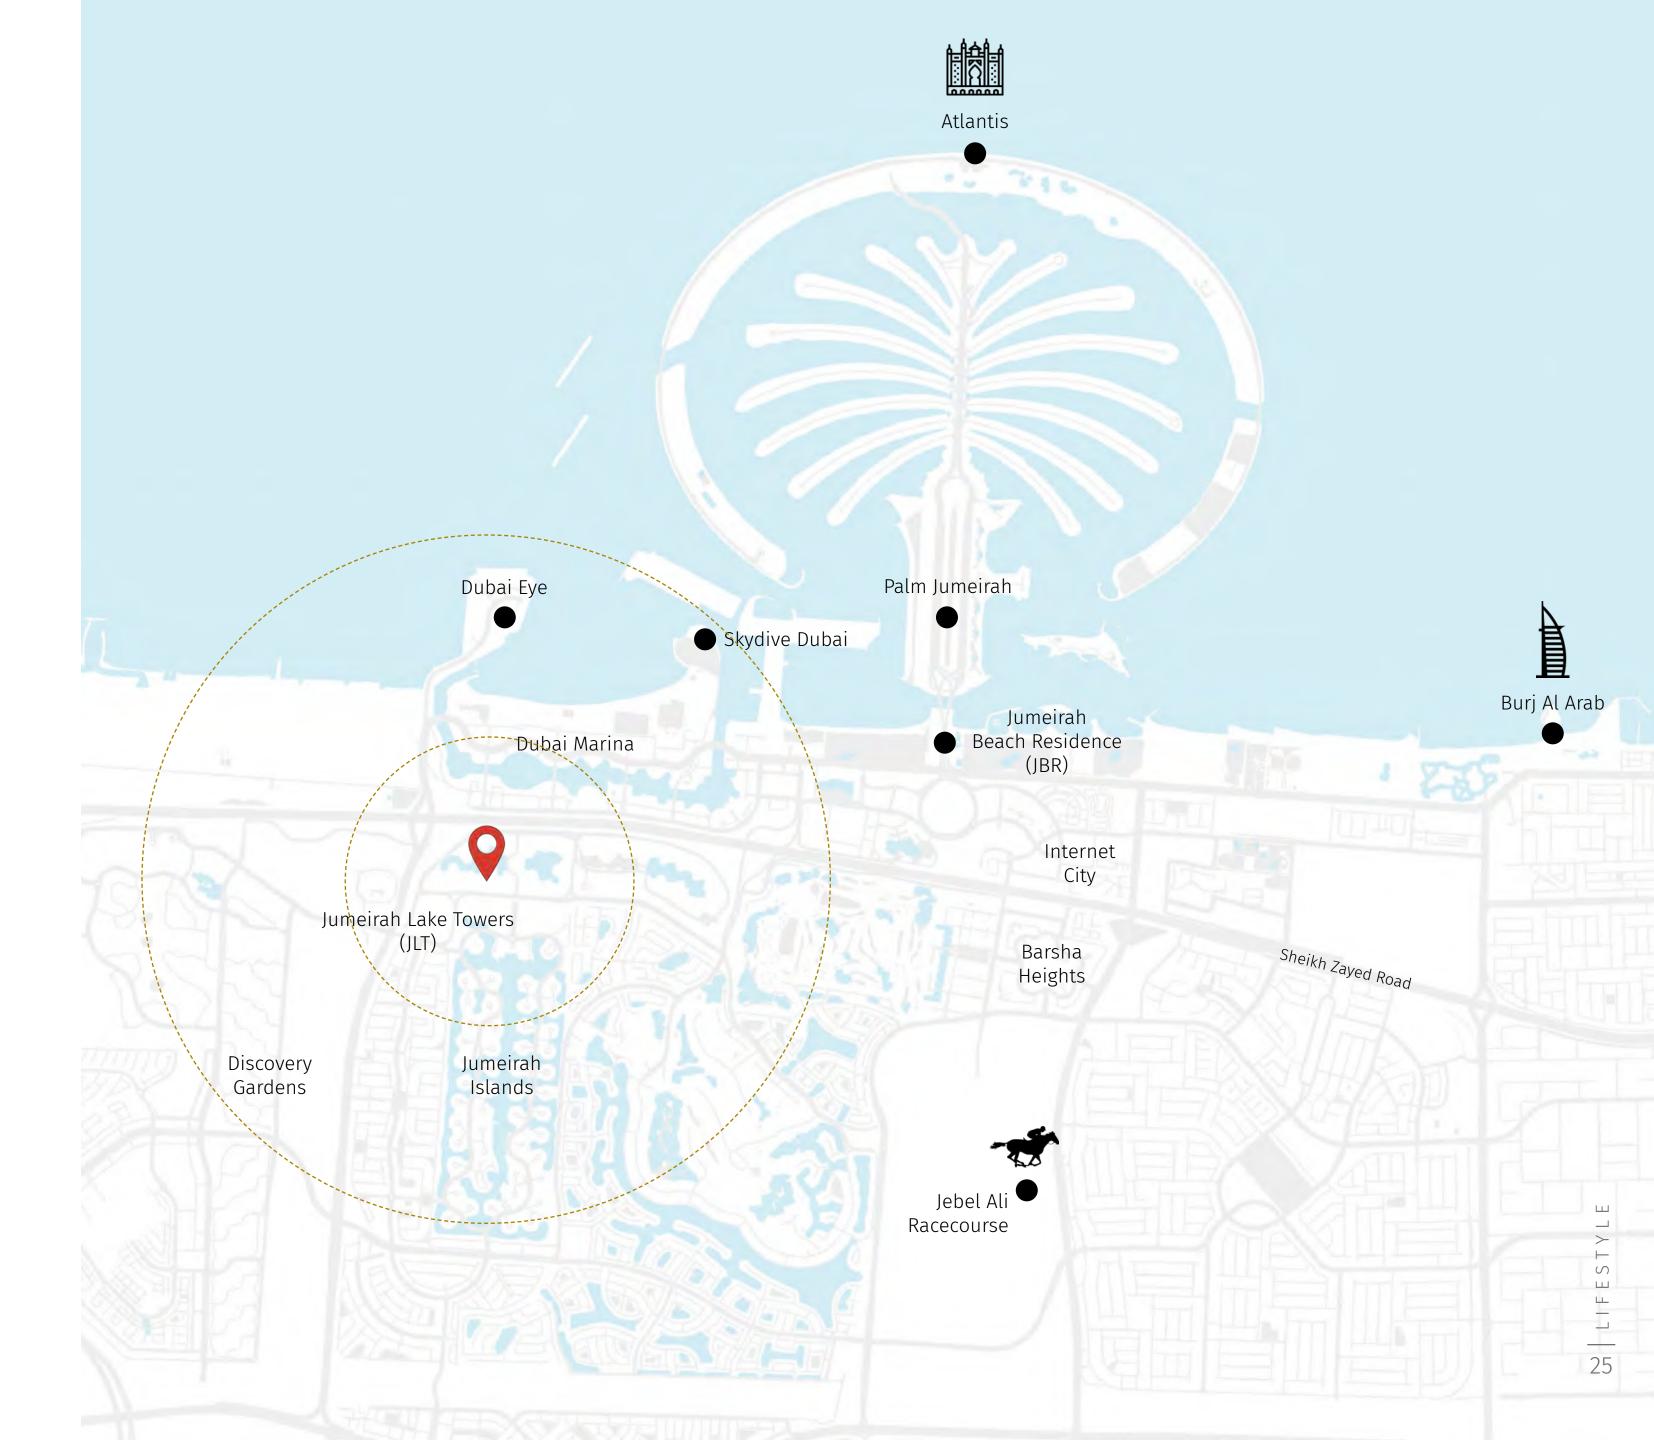

### YOUR NEIGHBORHOOD

- · Dubai Marina (6 min.)
- Ain Dubai (9 min.)
- Skydive Dubai (10 min.)
- Palm Jumeirah (11 min.)
- JBR (7 min.)
- Jumeirah Islands (7 min.)
- Internet City (8 min.)
- Jebel Ali Racecourse (12 min.)
- Burj Al-Arab (15 min.)
- · Jebel Ali (19 min.)
- Abu Dhabi (45 min.)