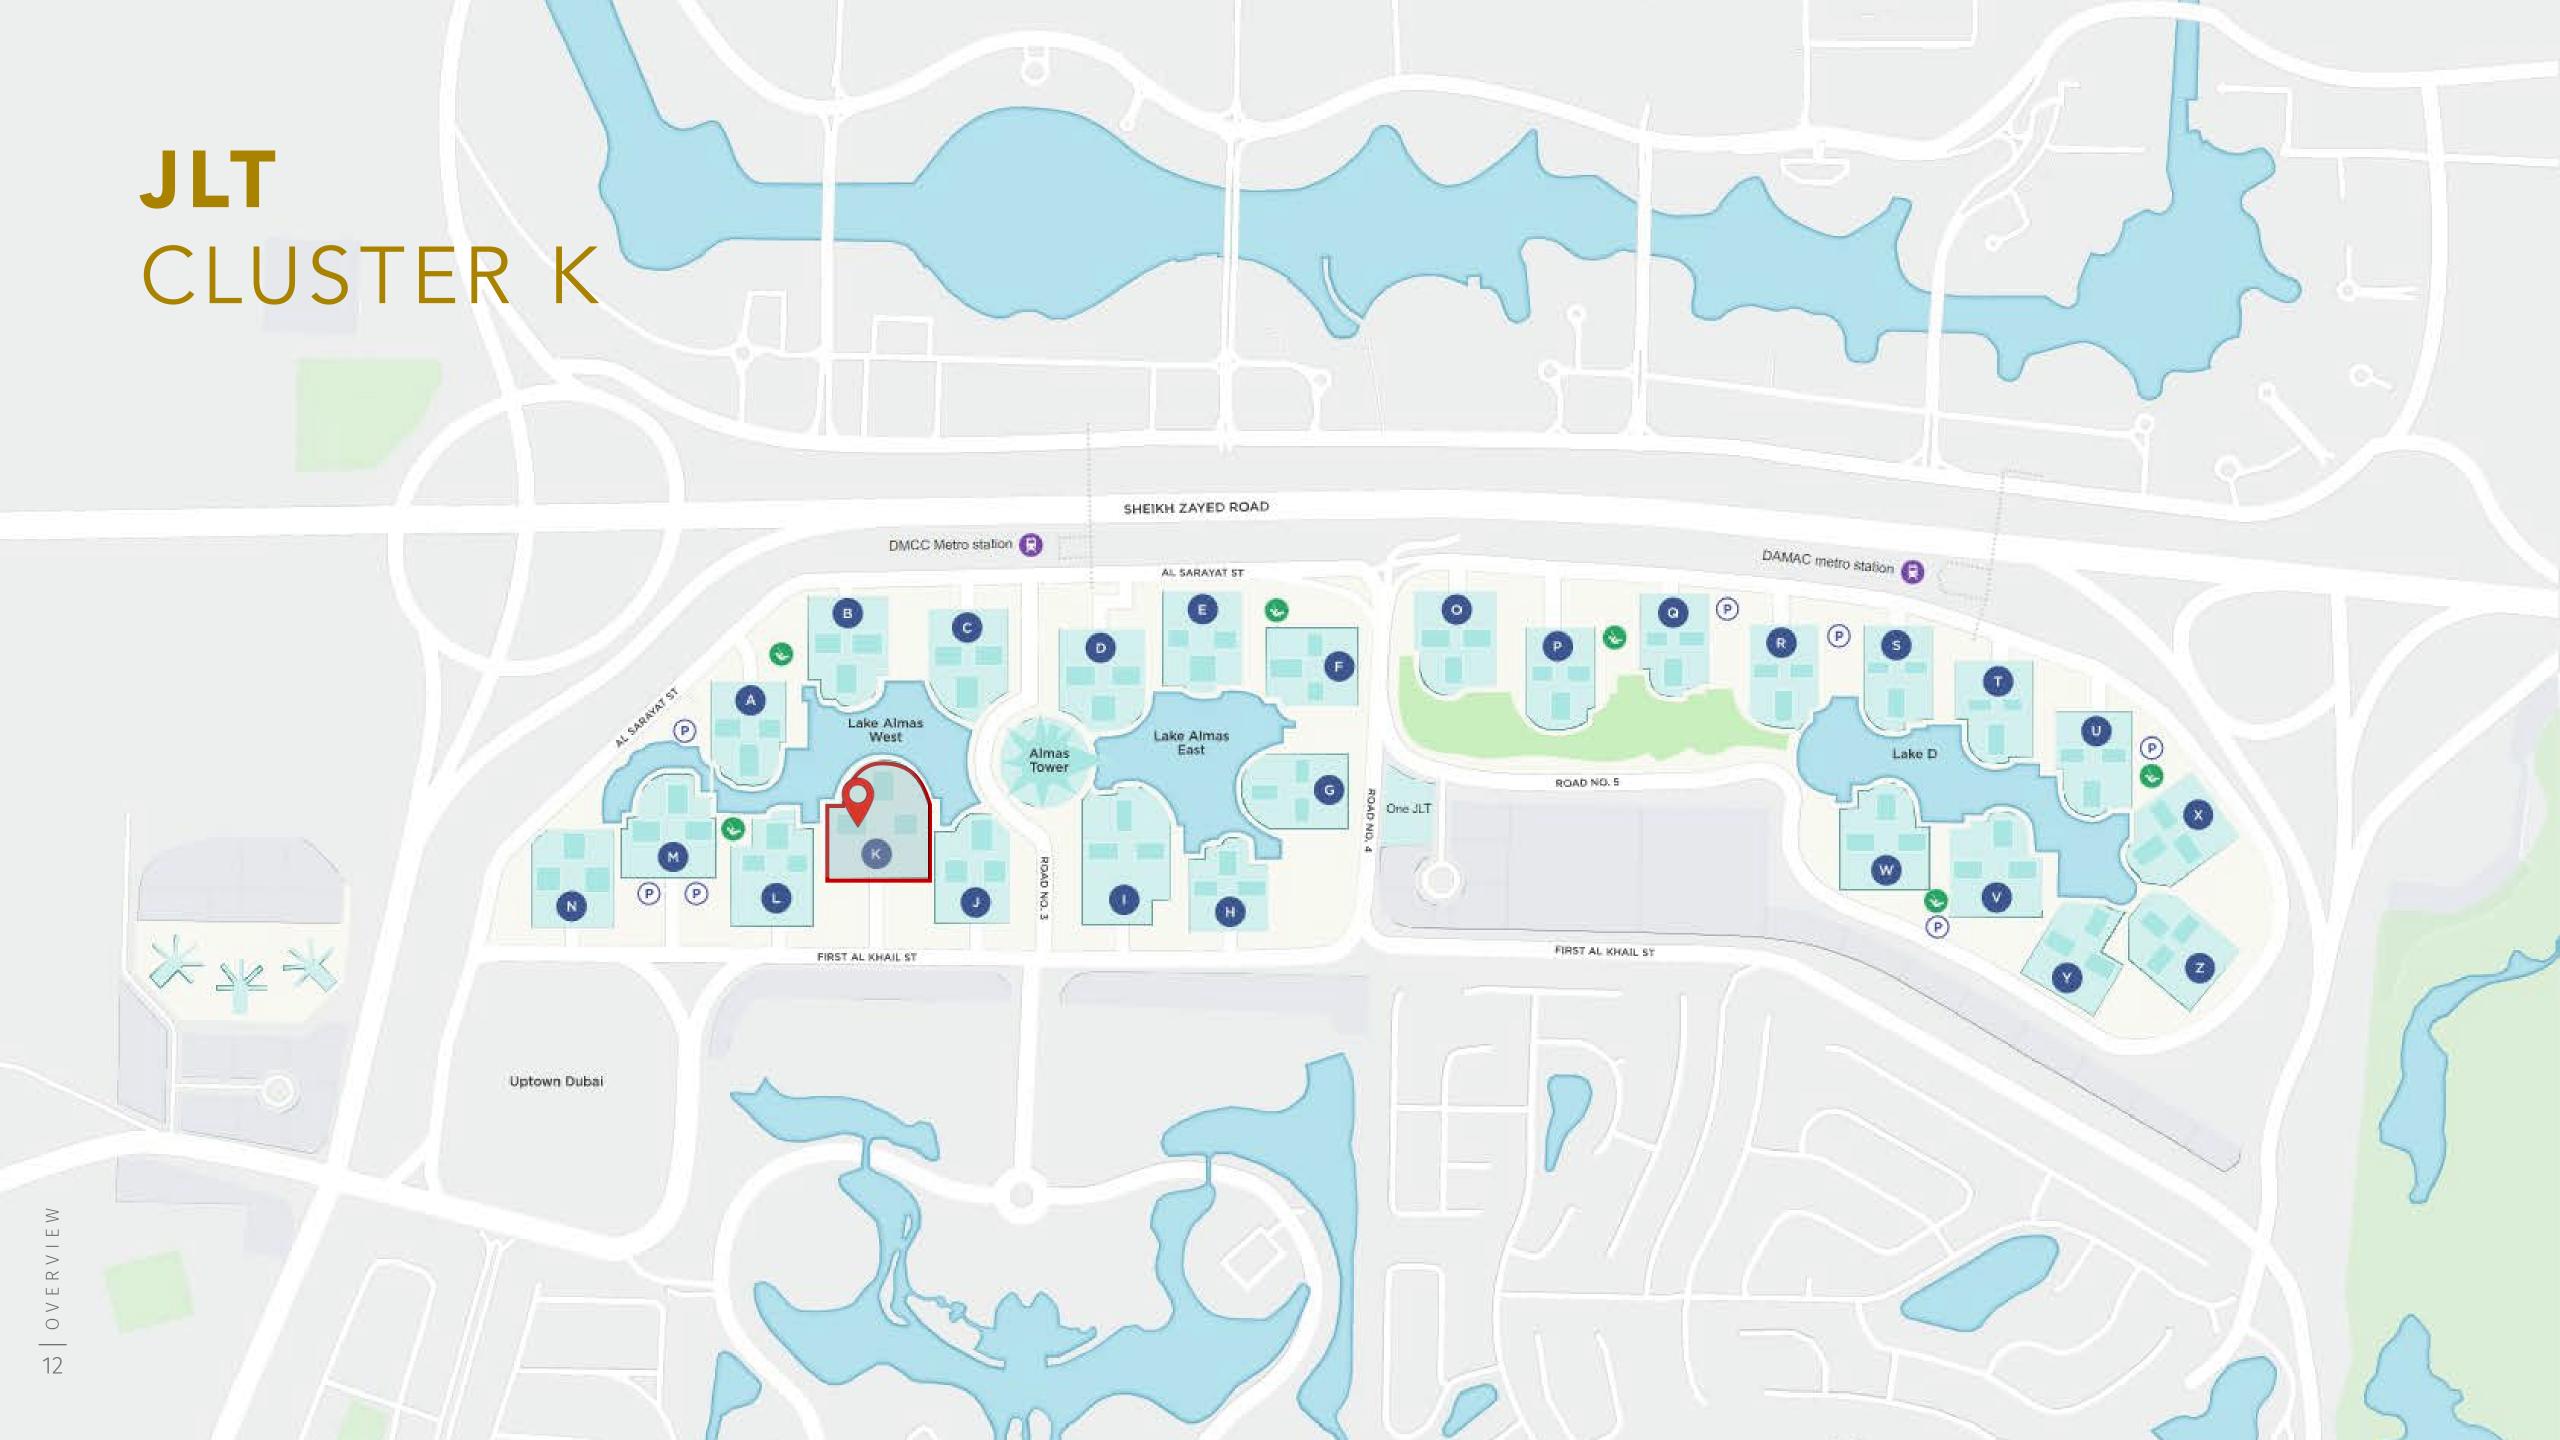

### PROJECT OVERVIEW

MBL Royal offers its residents waterfront living at its most luxurious. With 330 apartments ranging from penthouses, three and two bedroom apartments to one-bedroom homes with scenic views in one of Dubai's most desirable destinations, and minutes away from Dubai Marina and some of Dubai's best-known beaches. MBL Royal makes its regal appearance in DMCC's most awarded global trading hub, crowned seven times as "Global Free Zone of the Year" by the Financial Times.

Located in cluster K, and in the heart of JLT's vibrant and bustling community, the location offers an abundance of luxury and leisure activities, with a wide range of elegant dining options and cafés. The best cup of coffee is never more than a stroll away. The apartments are fully furnished with the most luxurious accessories and designer furniture, that has been individually sourced, but more than that, the living spaces boast exceptional attention to detail, with interiors that support a lavish lifestyle.