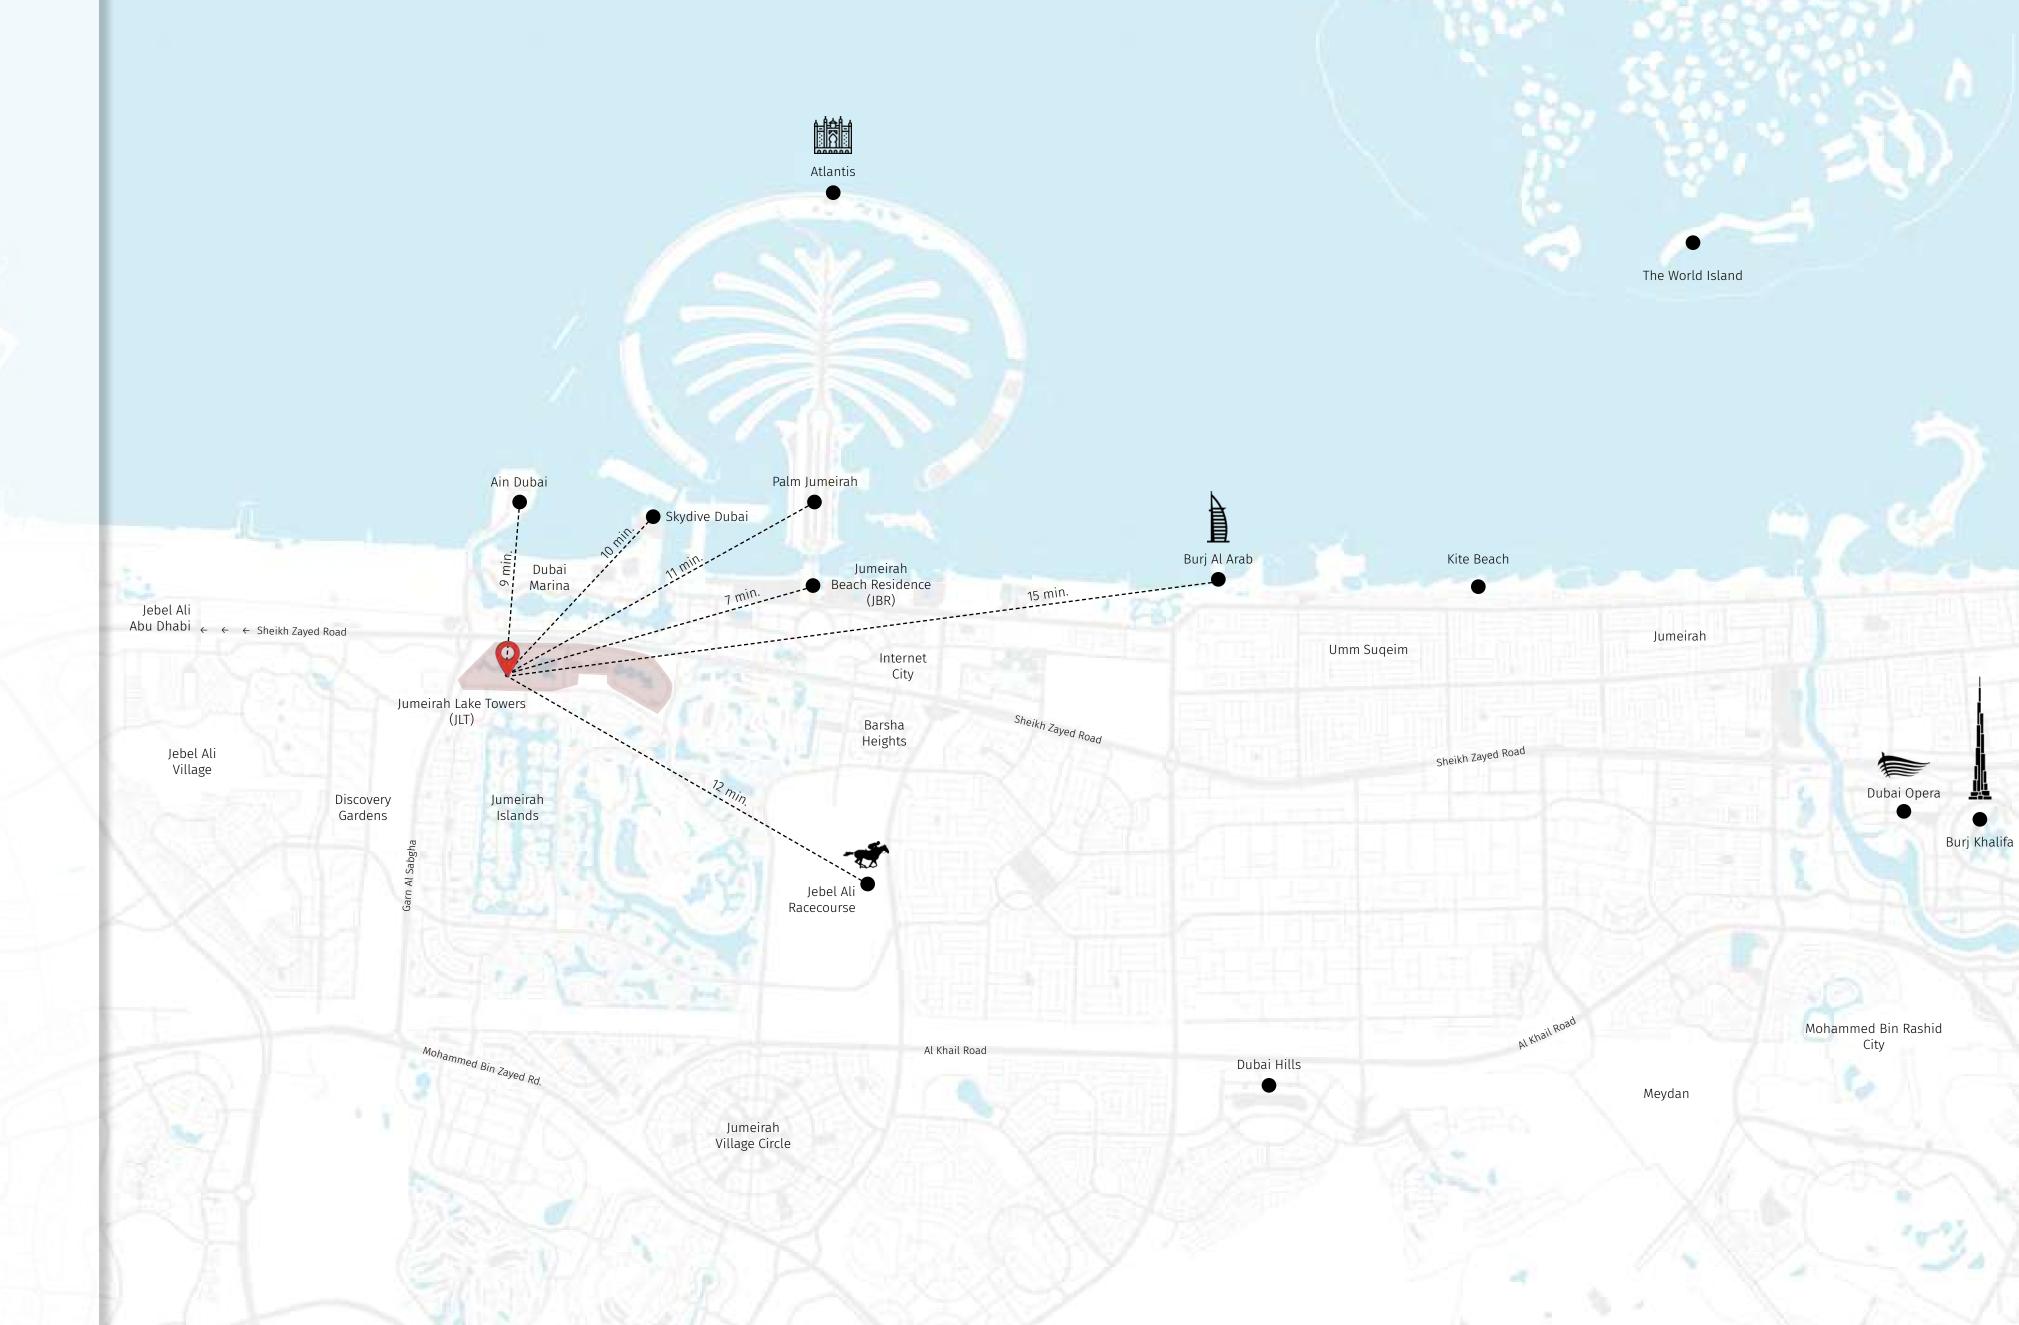

### YOUR NEIGHBORHOOD

- · Dubai Marina (6 min.)
- Ain Dubai (9 min.)
- Skydive Dubai (10 min.)
- Palm Jumeirah (11 min.)
- JBR (7 min.)
- Jumeirah Islands (7 min.)
- Internet City (8 min.)
- Jebel Ali Racecourse (12 min.)
- Burj Al-Arab (15 min.)
- · Jebel Ali (19 min.)
- Abu Dhabi (45 min.)