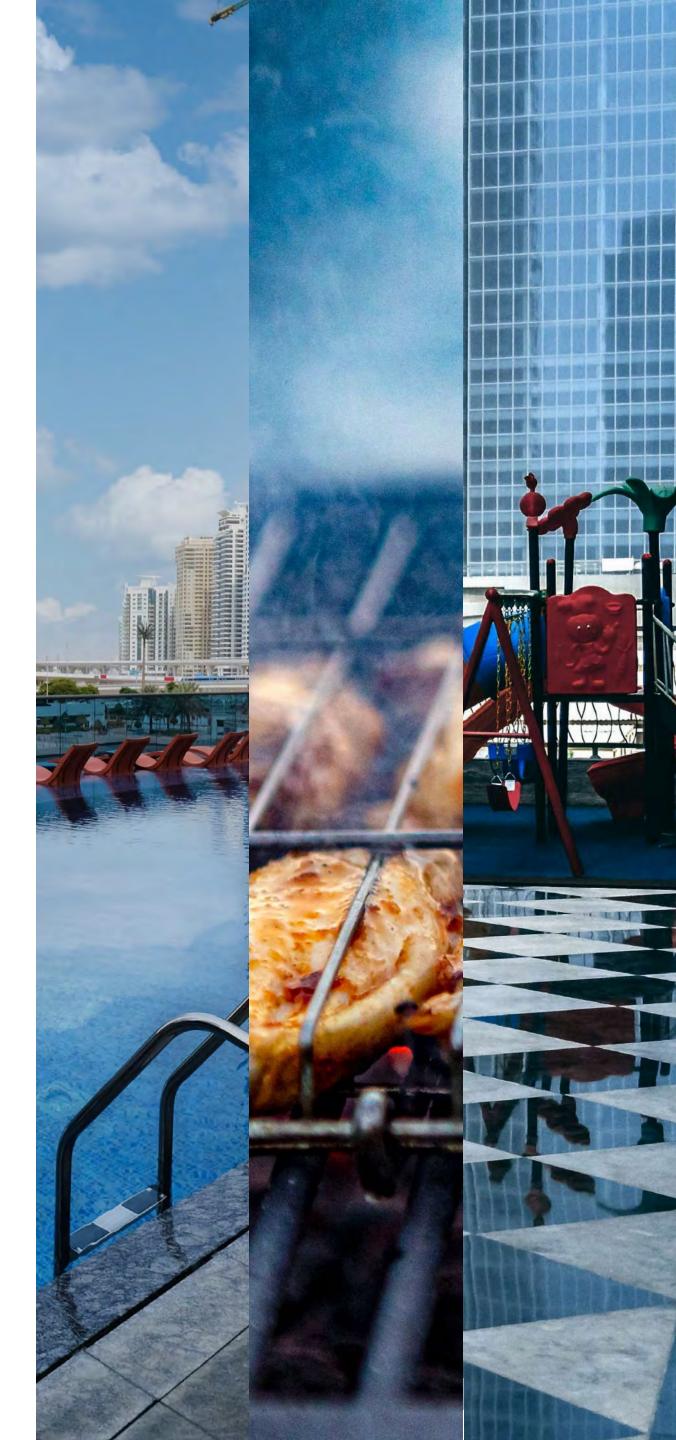

196

64

68

ONE BEDROOM

TWO BEDROOM

THREE BEDROOM

PENTHOUSES

SWIMMING POOL KIDS PLAY AREA BBQ AREA

JACUZZI

HEALTH CLUB & GYM

The luxurious features of MBL Royal put it in a league of its own with a fully equipped state of the art gym including sauna and steam room, or relax and unwind in the Jacuzzi after your workout. The recreational areas are intended to bring the community together, whether you are enjoying the quiet adult swimming pool, BBQ area, or children's play area and family swimming pool, the spaces have been designed for your individual pleasure. With 24-hour security, world-class safety features, and a concierge at your disposal, you can enjoy the luxury of feeling truly cared for.