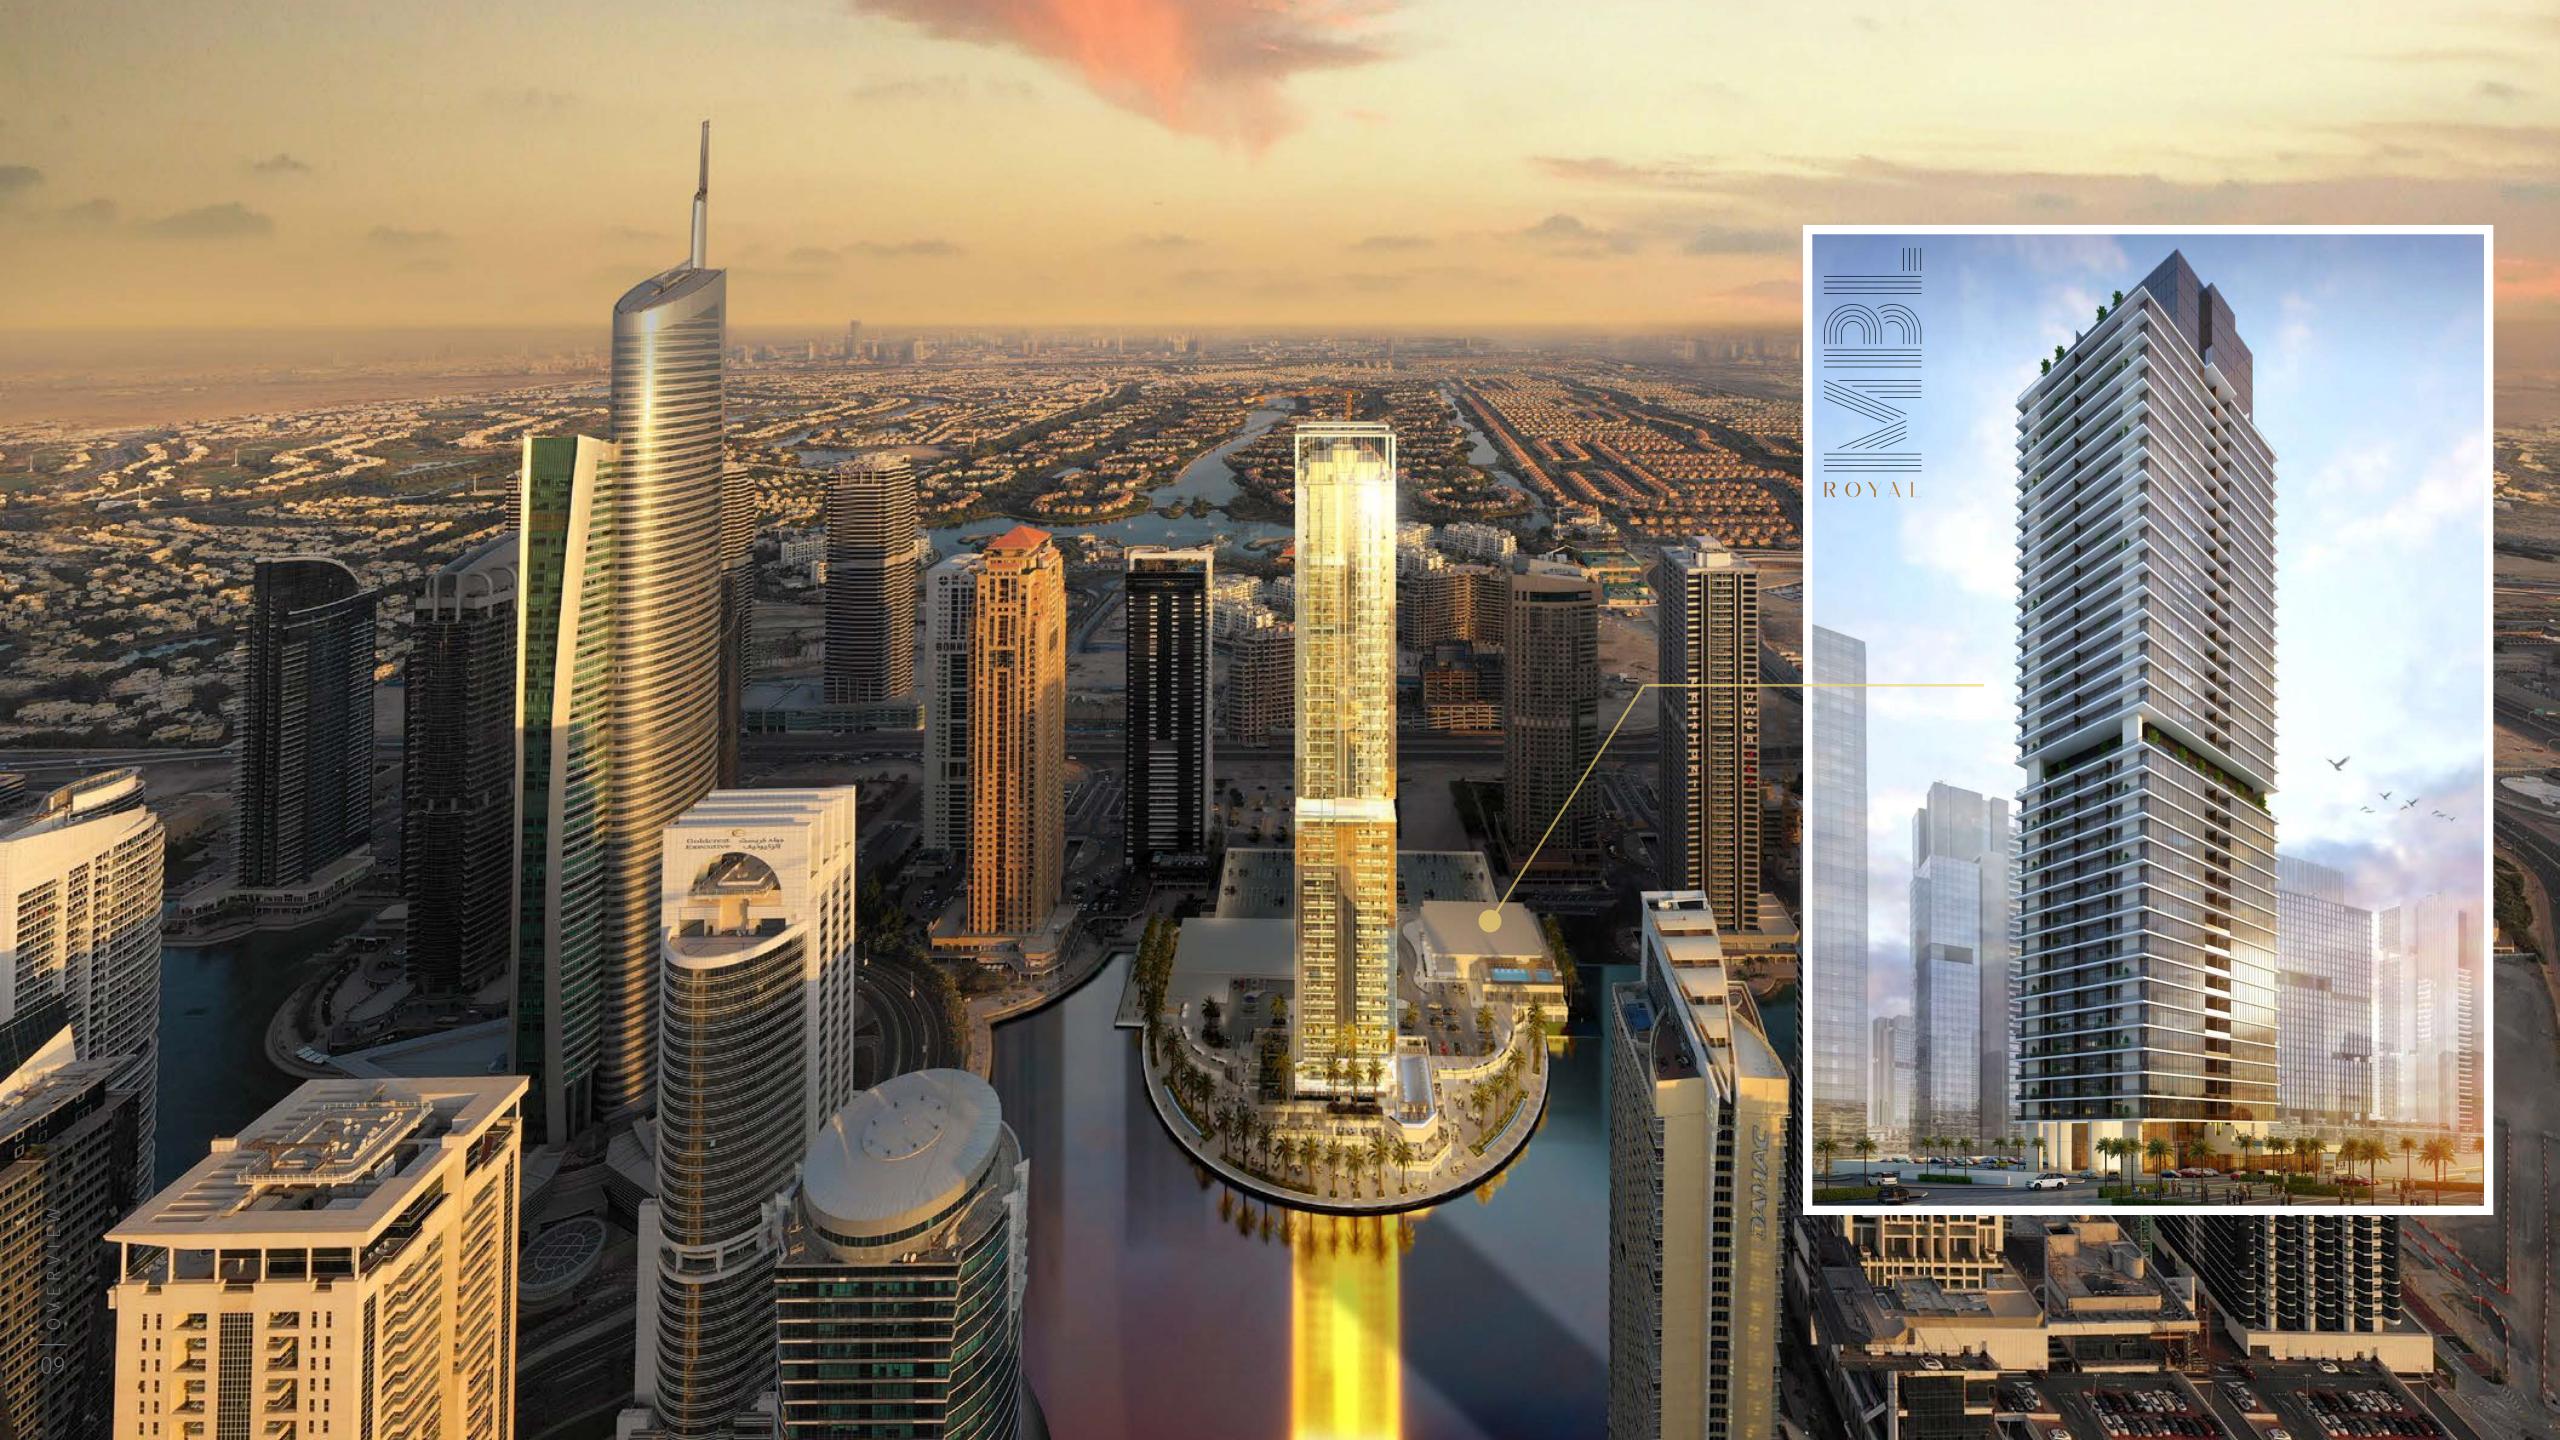

### PROJECT OVERVIEW

MBL Royal offers its residents waterfront living at its most luxurious. With 330 apartments ranging from penthouses, three and two bedroom apartments to one-bedroom homes with scenic views in one of Dubai's most desirable destinations, and minutes away from Dubai Marina and some of Dubai's best-known beaches. MBL Royal makes its regal appearance in DMCC's most awarded global trading hub, crowned seven times as "Global Free Zone of the Year" by the Financial Times.

Located in cluster K, and in the heart of JLT's vibrant and bustling community, the location offers an abundance of luxury and leisure activities, with a wide range of elegant dining options and cafés. The best cup of coffee is never more than a stroll away. The apartments are fully furnished with the most luxurious accessories and designer furniture, that has been individually sourced, but more than that, the living spaces boast exceptional attention to detail, with interiors that support a lavish lifestyle.