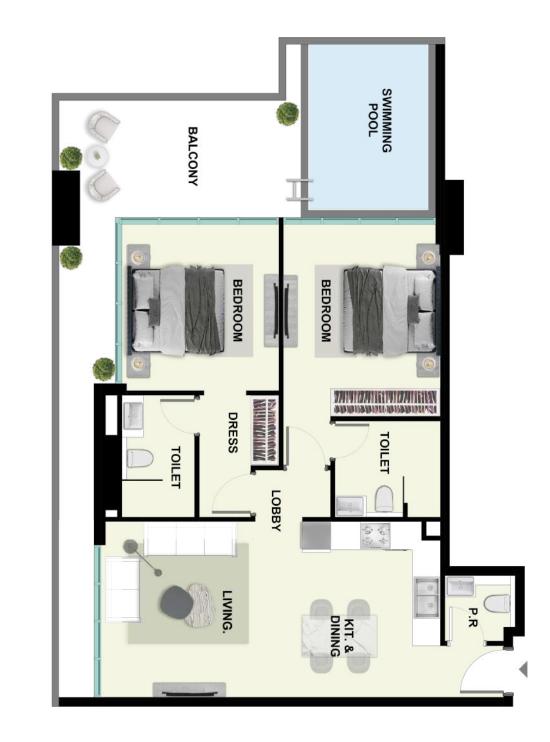

d for ultimate relaxation and detoxification, these amenities offer a soothing escape to unwind and refresh, enhancing your well-being after a workout or a busy day.





## THOUGHTFUL AND DYNAMIC LIFESTYLE

Experience a lifestyle where every day blends comfort, convenience, and joy. At SAMANA Park Meadows, modern amenities and elegant design come together to enhance daily living. Enjoy seamless connectivity, beautifully crafted spaces, and vibrant communal areas that make every moment special. Whether you're unwinding in serene surroundings, connecting with family, or engaging in community life, every detail is thoughtfully designed to enrich your experience and make life truly extraordinary.

# UNITS LAYOUT

### STUDIO WITH POOL



### ONE BEDROOM WITH POOL



### TWO BEDROOM WITH POOL