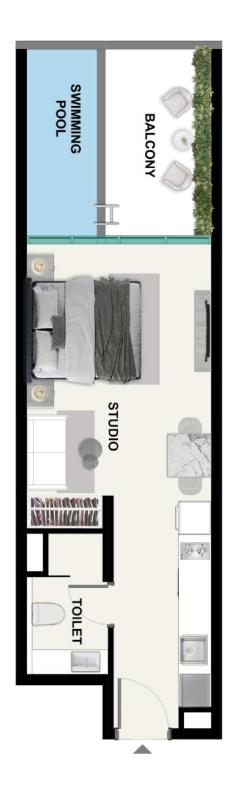

ses with our luxurious steam and sauna facilities. Designed for ultimate relaxation and detoxification, these amenities offer a soothing escape to unwind and refresh, enhancing your well-being after a workout or a busy day.





## THOUGHTFUL AND DYNAMIC LIFESTYLE

Experience a lifestyle where every day blends comfort, convenience, and joy. At SAMANA Park Meadows, modern amenities and elegant design come together to enhance daily living. Enjoy seamless connectivity, beautifully crafted spaces, and vibrant communal areas that make every moment special. Whether you're unwinding in serene surroundings, connecting with family, or engaging in community life, every detail is thoughtfully designed to enrich your experience and make life truly extraordinary.

# UNITS LAYOUT

### STUDIO WITH POOL



### ONE BEDROOM WITH POOL



### TWO BEDROOM WITH POOL