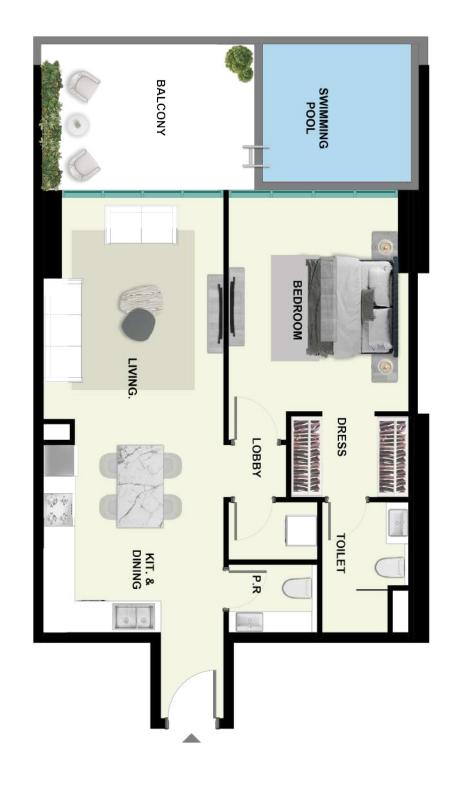

and sauna facilities. Designed for ultimate relaxation and detoxification, these amenities offer a soothing escape to unwind and refresh, enhancing your well-being after a workout or a busy day.





## THOUGHTFUL AND DYNAMIC LIFESTYLE

Experience a lifestyle where every day blends comfort, convenience, and joy. At SAMANA Park Meadows, modern amenities and elegant design come together to enhance daily living. Enjoy seamless connectivity, beautifully crafted spaces, and vibrant communal areas that make every moment special. Whether you're unwinding in serene surroundings, connecting with family, or engaging in community life, every detail is thoughtfully designed to enrich your experience and make life truly extraordinary.

# UNITS LAYOUT

### STUDIO WITH POOL



### ONE BEDROOM WITH POOL



### TWO BEDROOM WITH POOL