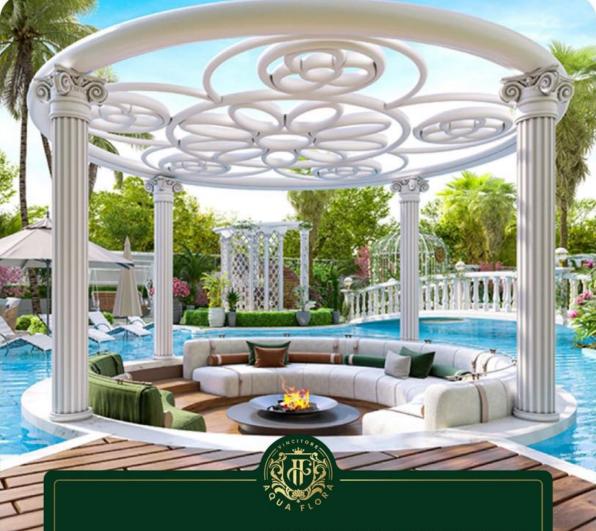

TRANQUIL WATER

**OUNKEN**COVE

Sink into serenity as you relax in the sunken seating area, enveloped by lush surroundings and the gentle sounds of soothing waters.

FIRE PITS

PLUSH CUSHIONS

WATER FEATURES

CROCK WATERFALLS Immerse yourself in nature's embrace as the cascading rock waterfall serenades your senses, a symphony of tranquility in motion.