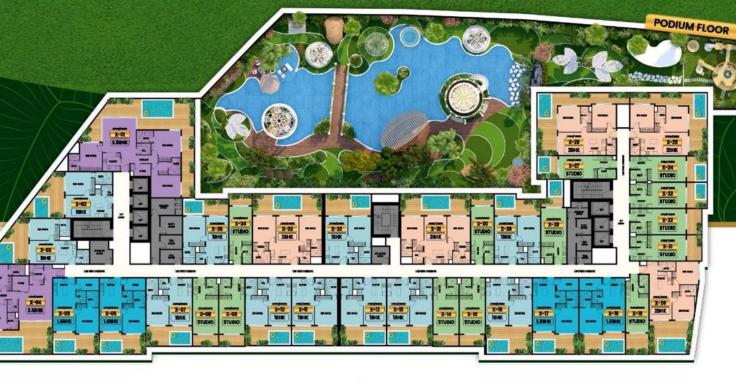

#### TYPICAL FLOOR

- 3.5 BHK WITH POOL
- 2 BHK WITH POOL
- 1.5 BHK WITH POOL
- I BHK WITH POOL
- STUDIO WITH POOL STUDIO

## TYPICAL FLOOR

FLOOR PLAN

**CENTRAL PARK VIEW** 