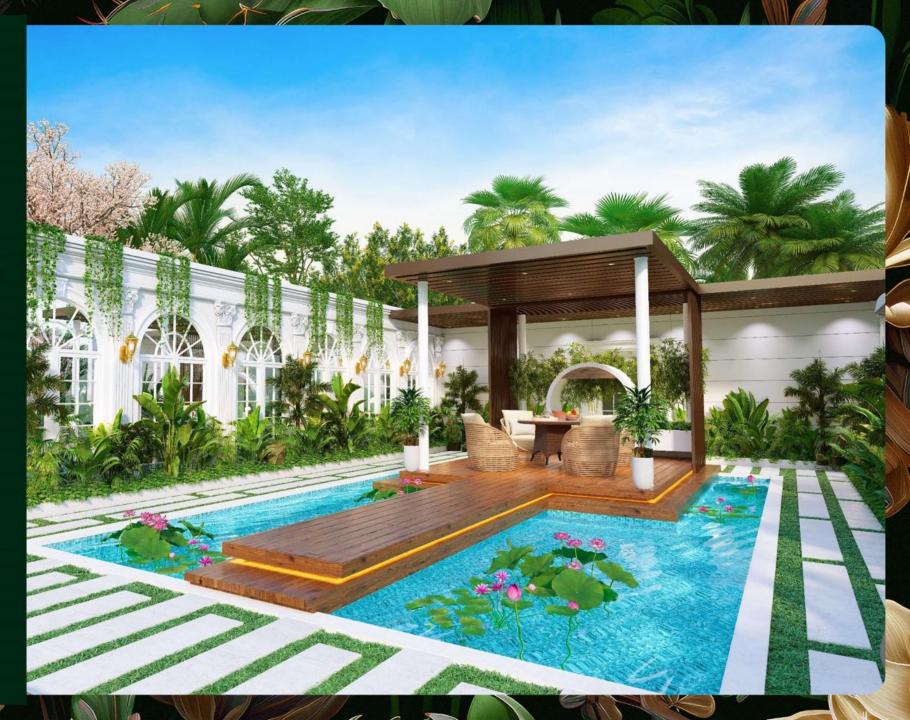

## **UTOPIA**

A SOUL-STIRRING JOURNEY TO PARADISE.

Utopia offers an abundance of exotic, retreat-inspired experiences, across plush green landscapes, inviting you to embrace the new realm of paradise living.

### CAPHIRE

OASIS POOL

Soak up the sun, unwind with a leisurely swim, and savor moments of relaxation with this ultimate aquatic escape surrounded by lush landscaping and chic lounge areas.

**ERENITY** SUNDECK

Relax and rejuvenate on the Serenity Sundeck, where tranquil surroundings and plush loungers await, offering the perfect retreat from the hustle and bustle of everyday life.

PLUSH LOUNGE CHAIRS

FLORAL GRANDEUR

TRANQUIL WATER

**OUNKEN**COVE

Sink into serenity as you relax in the sunken seating area, enveloped by lush surroundings and the gentle sounds of soothing waters.

FIRE PITS

PLUSH CUSHIONS

WATER FEATURES

CROCK WATERFALLS Immerse yourself in nature's embrace as the cascading rock waterfall serenades your senses, a symphony of tranquility in motion.