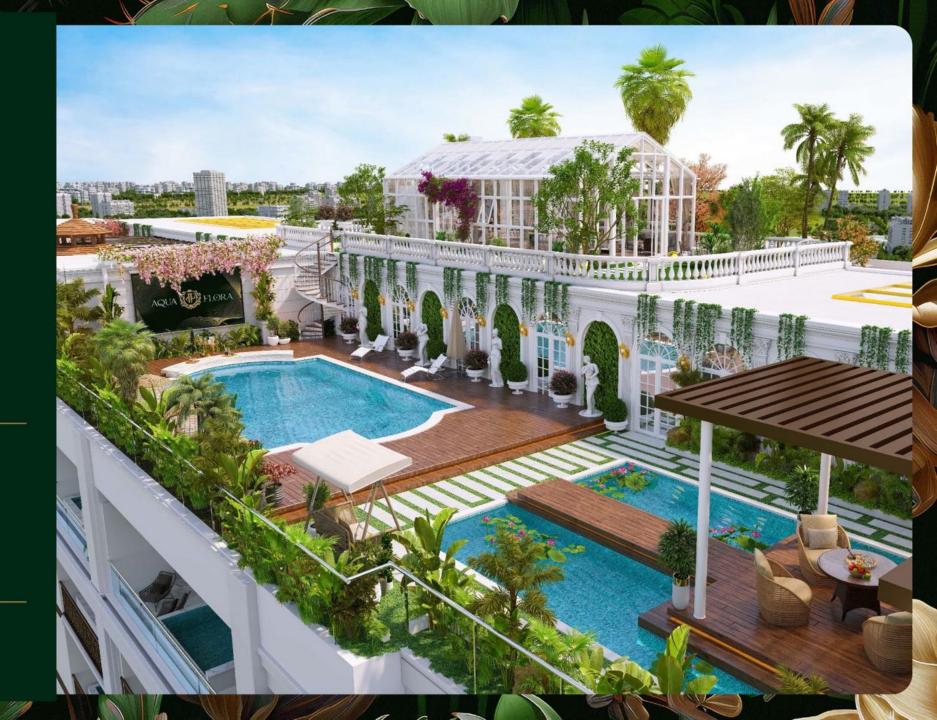

## **UTOPIA**

A SOUL-STIRRING JOURNEY TO PARADISE.

Utopia offers an abundance of exotic, retreat-inspired experiences, across plush green landscapes, inviting you to embrace the new realm of paradise living.

### CAPHIRE

OASIS POOL

Soak up the sun, unwind with a leisurely swim, and savor moments of relaxation with this ultimate aquatic escape surrounded by lush landscaping and chic lounge areas.

**ERENITY** SUNDECK

Relax and rejuvenate on the Serenity Sundeck, where tranquil surroundings and plush loungers await, offering the perfect retreat from the hustle and bustle of everyday life.

PLUSH LOUNGE CHAIRS

FLORAL GRANDEUR

TRANQUIL WATER

**OUNKEN**COVE

Sink into serenity as you relax in the sunken seating area, enveloped by lush surroundings and the gentle sounds of soothing waters.

FIRE PITS

PLUSH CUSHIONS

WATER FEATURES

CROCK WATERFALLS Immerse yourself in nature's embrace as the cascading rock waterfall serenades your senses, a symphony of tranquility in motion.

NATURAL LANDSCAPING

SOOTHING WATERFALL

ZEN ZEN

Let the bubbling waters soothe your senses you as you soak in luxury, embracing a tranquil escape amidst nature's embrace.

TEMPERATURE CONTROL

BUILT-IN SEATING

HYDROTHERAPY JETS

FLORAL RETREAT

Here lush greenery and vibrant blooms create a serene sanctuary amidst the urban landscape, inviting residents to unwind in nature's embrace.

WALKING PATHS

GARDEN

SURROUNDING