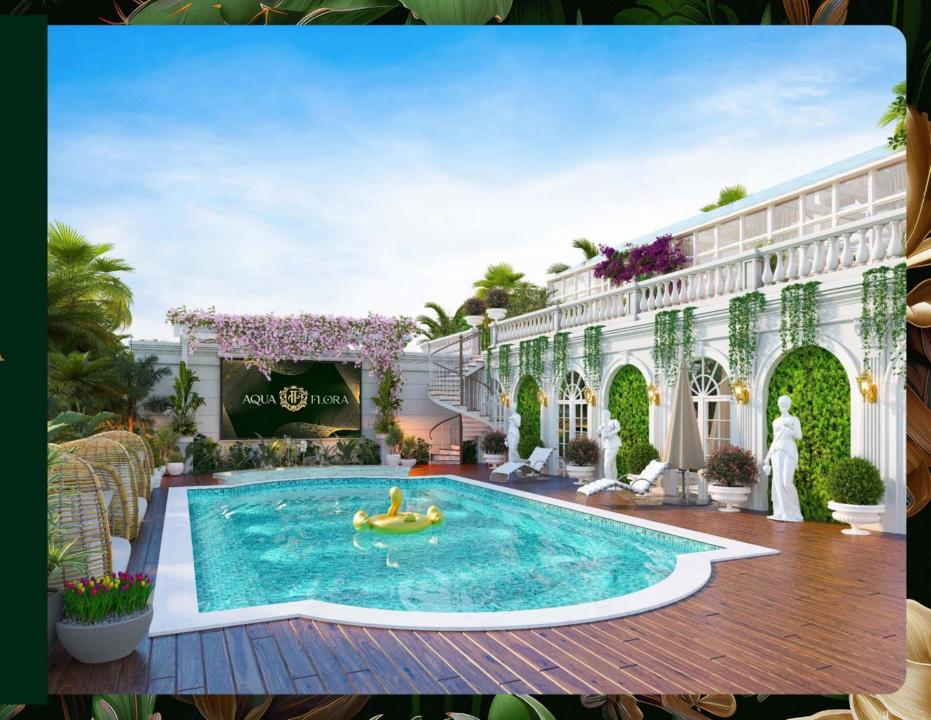

Palatial Double-height lobby

Handcrafted mural & tailor-made chandelier for entrance and lift lobby

Custom-designed branded elevators and gypsum ceilings

60 ft. long temperature controlled Pool

### AN ARCHITECTURAL STATEMENT IN LUXURY LIVING

Vincitore Boulevard breaks away from the norm of glass towers, offering a picturesque European colonial style with inviting public spaces, subtle lighting, and soothing water features. The luxury apartments boast lavish carvings, elegant proportions, and seamless indoor-outdoor flow. Positioned opposite the Guinness World Record-holding Miracle Garden, it redefines luxury living in the heart of Dubai.

Awards:

Royal Recognition Award for elegant design.

Infinity & Wave Pool overlooking an awe-inspiring view of 150 million blooming flowers

Dedicated designer courtyard area for each of the 6 buildings

Boutique high street experiential retail with 6-meter wide boardwalk