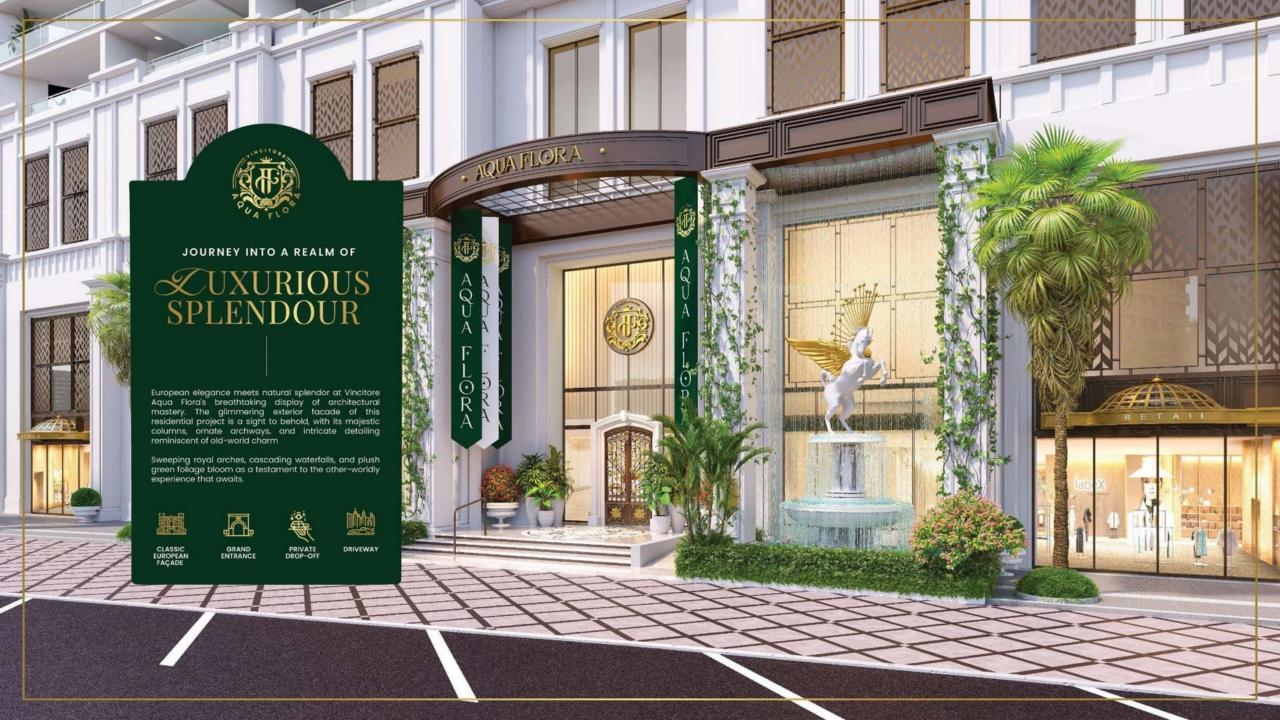

# GEN'S GRAND ATRIUM

Adorned with signature classic European architecture and double-heighted archways, Eden's Grand Atrium stands as the crowning jewel of Aqua Flora's paradisiacal experience. Indulge in the art of grand entrances as superior craftsmanship and gleaming gold columns, pave the way for a truly memorable escape into paradise.

CLASSIC EUROPEAN CRAFTSMANSHIP WITH GLIMMERING GOLD DETAIL

PLUSH FOLIAGE-RICH INTERIORS WITH CASCADING WATERFALLS

MARBLE COLUMNS AND INTRICATELY CARVED ARCHWAYS

# FOYER

An atmosphere of timeless elegance welcomes you. Here, every arrival is a grand entrance, promising a lifestyle of luxury and sophistication.

DESIGNER LOBBY

HI-SPEED ELEVATORS

REFINED EUROPEAN GRANDEUR

ORNAMENTAL DESIGNER CEILINGS

CONFERENCE ARENA

OPEN ALFRESCO SEATING

SOOTHING WATERFALLS