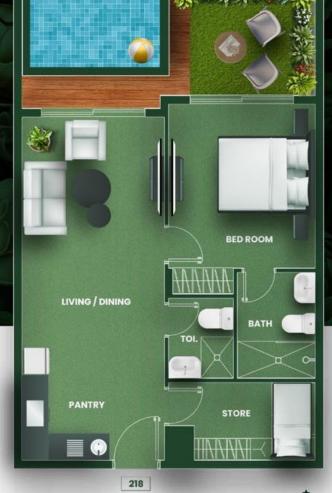

## PALATIAL STUDIO

STUDIO

Staring From 750,000 AED Series X-08, X-09, X-14, X-15, X-19, X-21, X-22, X-30, X-34

EN-SUITE BATHROOM BALCONY

**GARDEN SPACE** 

LIVING / DINING

222

## AQUA RESIDENCES

PALATIAL STUDIO WITH DESIGNER PRIVATE POOL

Starting from 970,000 Series X-23, X-24, X-27, X-28

KITCHEN

OUTDOOR **GARDEN SPACE** 

EQUIPMENT

EN-SUITE BATHROOM BALCONY

DESIGNER PRIVATE POOL