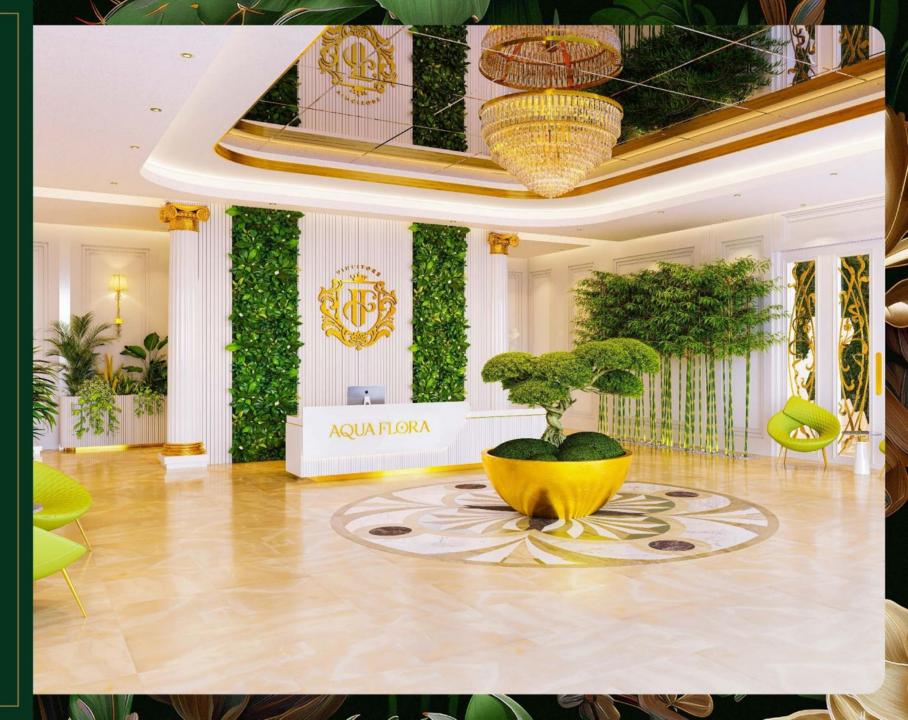

# GEN'S GRAND ATRIUM

Adorned with signature classic European architecture and double-heighted archways, Eden's Grand Atrium stands as the crowning jewel of Aqua Flora's paradisiacal experience. Indulge in the art of grand entrances as superior craftsmanship and gleaming gold columns, pave the way for a truly memorable escape into paradise.

CLASSIC EUROPEAN CRAFTSMANSHIP WITH GLIMMERING GOLD DETAIL

PLUSH FOLIAGE-RICH INTERIORS WITH CASCADING WATERFALLS

MARBLE COLUMNS AND INTRICATELY CARVED ARCHWAYS

# FOYER

An atmosphere of timeless elegance welcomes you. Here, every arrival is a grand entrance, promising a lifestyle of luxury and sophistication.

DESIGNER LOBBY

HI-SPEED ELEVATORS

REFINED EUROPEAN GRANDEUR