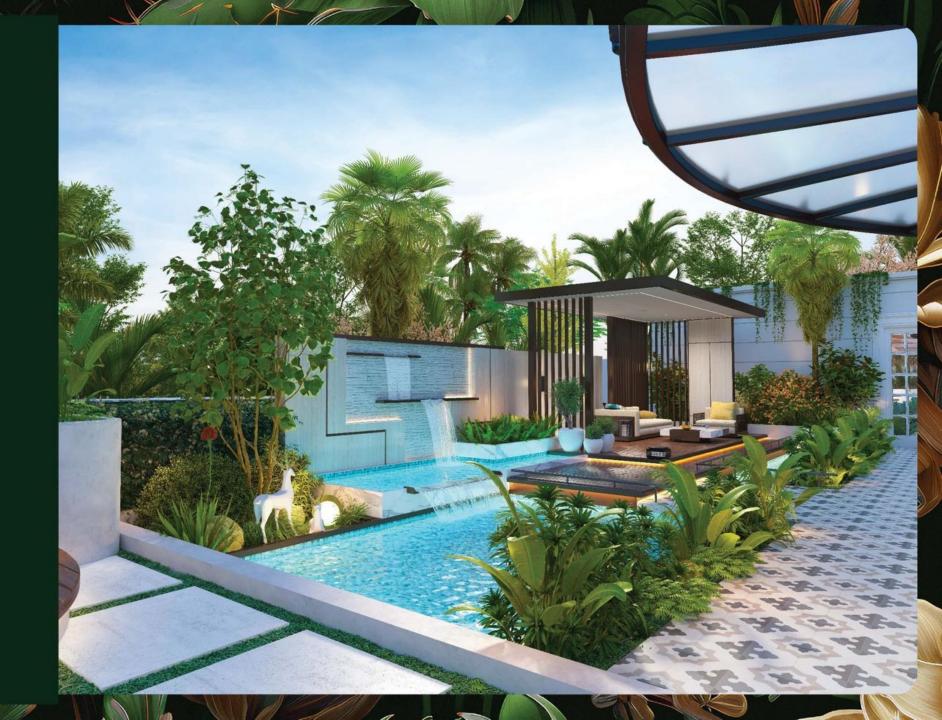

## **UTOPIA**

A SOUL-STIRRING JOURNEY TO PARADISE.

Utopia offers an abundance of exotic, retreat-inspired experiences, across plush green landscapes, inviting you to embrace the new realm of paradise living.

### CAPHIRE

OASIS POOL

Soak up the sun, unwind with a leisurely swim, and savor moments of relaxation with this ultimate aquatic escape surrounded by lush landscaping and chic lounge areas.

**ERENITY** SUNDECK

Relax and rejuvenate on the Serenity Sundeck, where tranquil surroundings and plush loungers await, offering the perfect retreat from the hustle and bustle of everyday life.

PLUSH LOUNGE CHAIRS

FLORAL GRANDEUR

TRANQUIL WATER

**OUNKEN**COVE

Sink into serenity as you relax in the sunken seating area, enveloped by lush surroundings and the gentle sounds of soothing waters.

FIRE PITS

PLUSH CUSHIONS

WATER FEATURES

CROCK WATERFALLS Immerse yourself in nature's embrace as the cascading rock waterfall serenades your senses, a symphony of tranquility in motion.