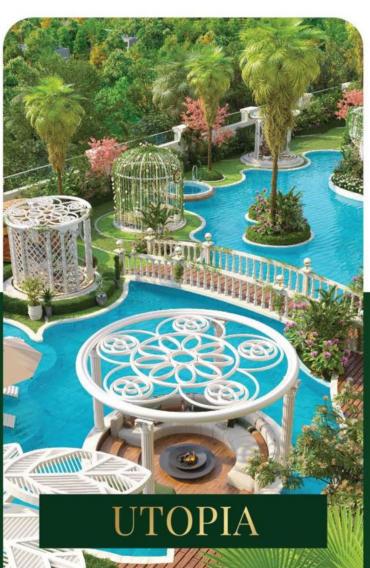

## **UTOPIA**

A SOUL-STIRRING JOURNEY TO PARADISE.

Utopia offers an abundance of exotic, retreat-inspired experiences, across plush green landscapes, inviting you to embrace the new realm of paradise living.

### CAPHIRE

OASIS POOL

Soak up the sun, unwind with a leisurely swim, and savor moments of relaxation with this ultimate aquatic escape surrounded by lush landscaping and chic lounge areas.

**ERENITY** SUNDECK

Relax and rejuvenate on the Serenity Sundeck, where tranquil surroundings and plush loungers await, offering the perfect retreat from the hustle and bustle of everyday life.

PLUSH LOUNGE CHAIRS

FLORAL GRANDEUR

TRANQUIL WATER

**OUNKEN**COVE

Sink into serenity as you relax in the sunken seating area, enveloped by lush surroundings and the gentle sounds of soothing waters.

FIRE PITS

PLUSH CUSHIONS

WATER FEATURES

CROCK WATERFALLS Immerse yourself in nature's embrace as the cascading rock waterfall serenades your senses, a symphony of tranquility in motion.

NATURAL LANDSCAPING

SOOTHING WATERFALL

ZEN ZEN

Let the bubbling waters soothe your senses you as you soak in luxury, embracing a tranquil escape amidst nature's embrace.

TEMPERATURE CONTROL

BUILT-IN SEATING

HYDROTHERAPY JETS

FLORAL RETREAT

Here lush greenery and vibrant blooms create a serene sanctuary amidst the urban landscape, inviting residents to unwind in nature's embrace.

WALKING PATHS

GARDEN

SURROUNDING