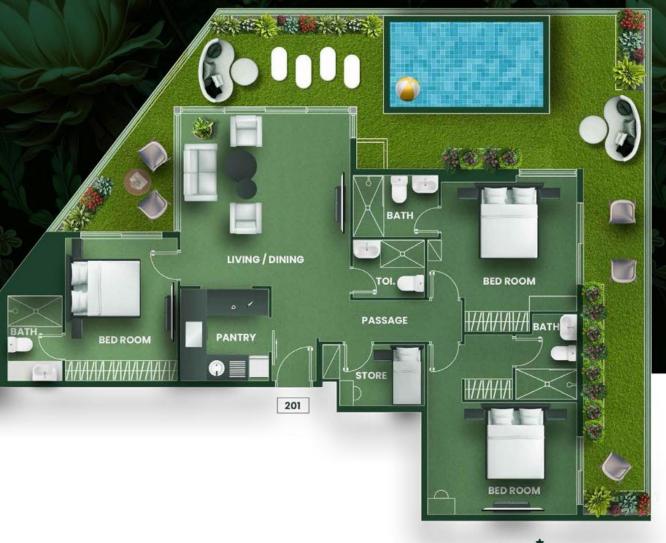

# RESIDENCES

2 BHK WITH DESIGNER PRIVATE POOL

220

PRIVATE POOL

LIVING / DINING

**BED ROOM** 

# AQUA RESIDENCES

2 BHK WITH DESIGNER PRIVATE POOL & TERRACE GARDEN

Starting from 1,829,000 Series X-28 & X-25

BRANDED KITCHEN EQUIPMENT

2 FULL BATHROOM

MASTER BEDROOM WITH EN-SUITE BATHROOM

HAPE TERRACE BALCONY

**BED ROOM** 

LIVING / DINING

BATH

PRIVATE BALCONY ACCESS ALL ROOM

**PANTRY** 

DESIGNER PRIVATE POOL

BED ROOM

OUTDOOR LOUNGE SPACE

**BATH** 

226

LAVISH TERRACE GARDEN