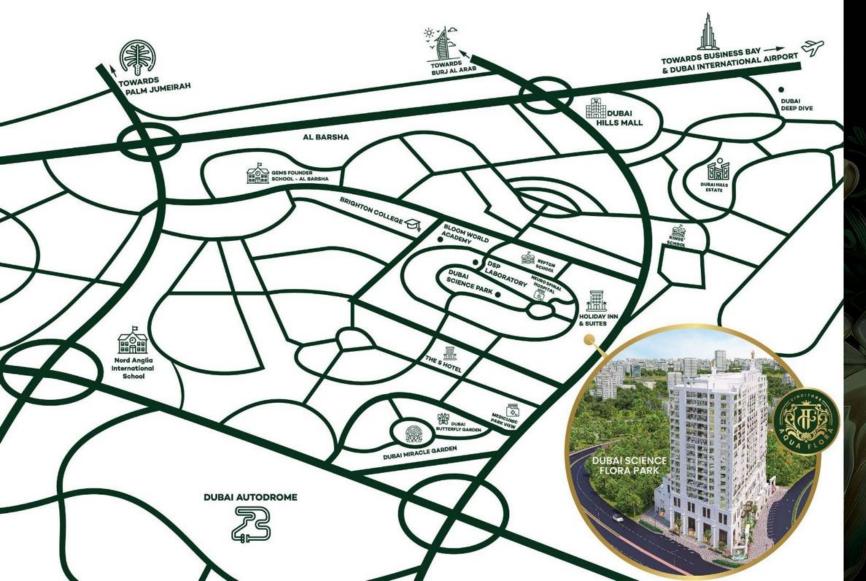

### ULTIMATE LOCATION. UNMATCHED CONVENIENCE

### **MAJOR ATTRACTIONS**

| Dubai Miracle Garden          | 02 Min |
|-------------------------------|--------|
| Dubai Butterfly Garden        | 02 Min |
| Dubai Autodrome               | 05 Min |
| Dubai Motor City              | 06 Min |
| Dubai Studio City             | 06 Min |
| Global Village                | 08 Min |
| Business Bay                  | 16 Min |
| Burj Khalifa / Dubai Downtown | 17 Min |
| Dubai Marina                  | 18 Min |
| Dubai Airport                 | 20 Min |
|                               |        |

### HOTELS

The S Hotel 03 Min 05 Min Holiday Inn & Suites

### MEDICAL FACILITIES

Neuro Spinal Hospital 04 Min Mediclinic Parkview Hospital 05 Min

### **EDUCATION INSTITUTIONS**

Repton School 05 Min Kings School 05 Min 06 Min Bloom World Academy Nord Anglia International School 06 Min Brighton College 08 Min

### SHOPPING DESTINATIONS

My City Centre 04 Min 08 Min South Mall 10 Min Dubai Hills Mall Circle Mall JVC 14 Min Art Of Living Mall 16 Min