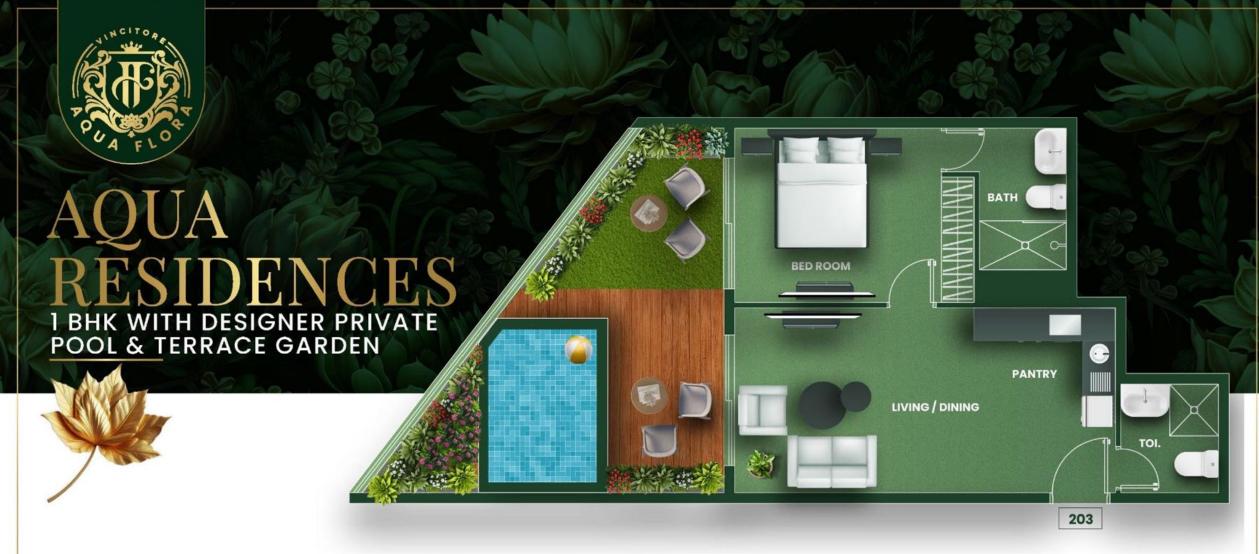

LIVING / DINING

224

BATH

1 BHK WITH DESIGNER PRIVATE POOL

BATH

BED ROOM

235

EQUIPMENT