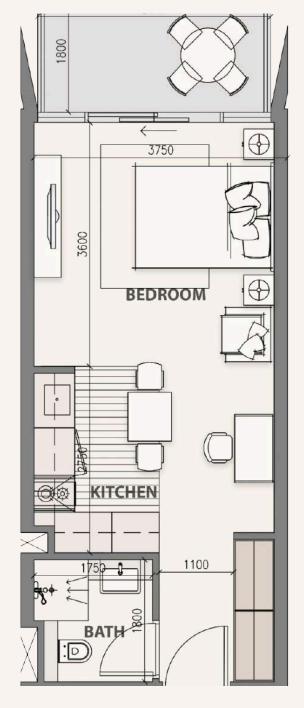

### 1 BEDROOM ST1

Suite Area: 476.63 sq ft

Balcony Area: 86 sq ft

Total Sellable Area: 562.63 sq ft

Starting Price from 820,000 AED