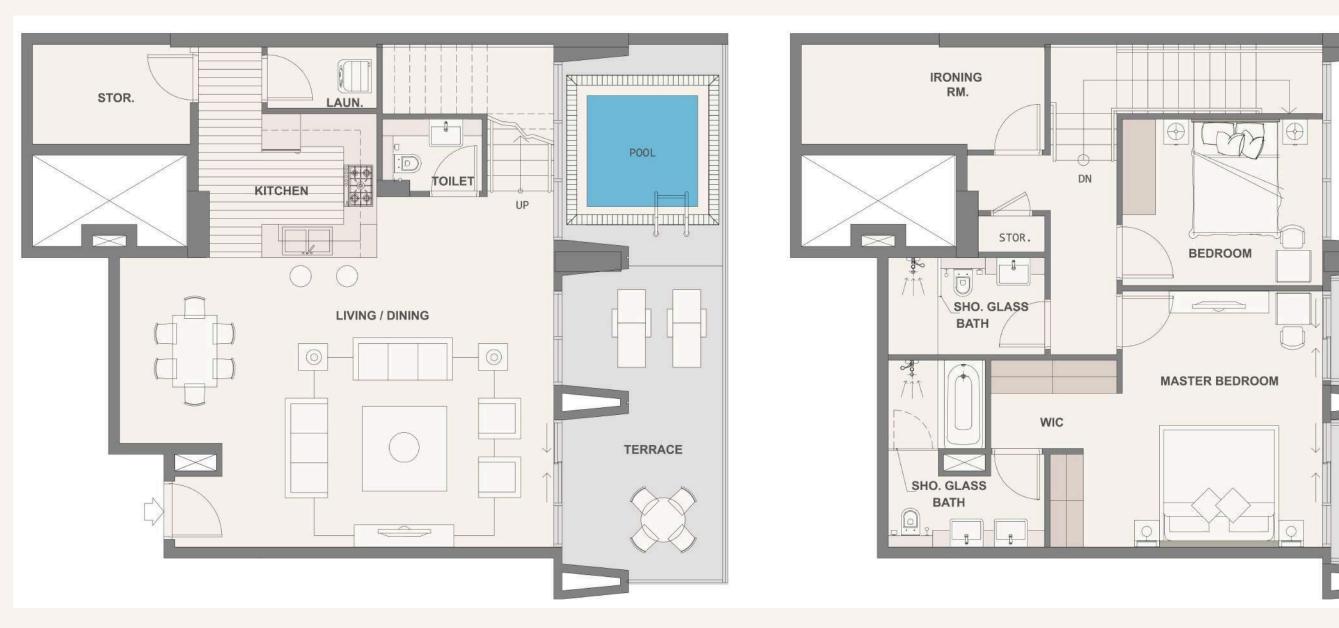

### 3 BEDROOM DUPLEX T1

FOURTH FLOOR

Suite Area: 885.55 sq ft

Balcony Area: 339.49 sq ft

Total Sellable Area: 1225.04 sq ft

FIFTH FLOOR

Suite Area: 982.96 sq ft

Balcony Area: 79.01 sq ft

Total Sellable Area: 1061.97 sq ft

# Starting Price from 3,000,000 AED