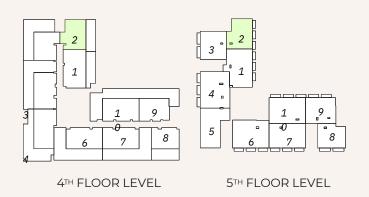

### 3 BEDROOM DUPLEX T1

FOURTH FLOOR

Suite Area: 885.55 sq ft

Balcony Area: 339.49 sq ft

Total Sellable Area: 1225.04 sq ft

FIFTH FLOOR

Suite Area: 982.96 sq ft

Balcony Area: 79.01 sq ft

Total Sellable Area: 1061.97 sq ft

# Starting Price from 3,000,000 AED