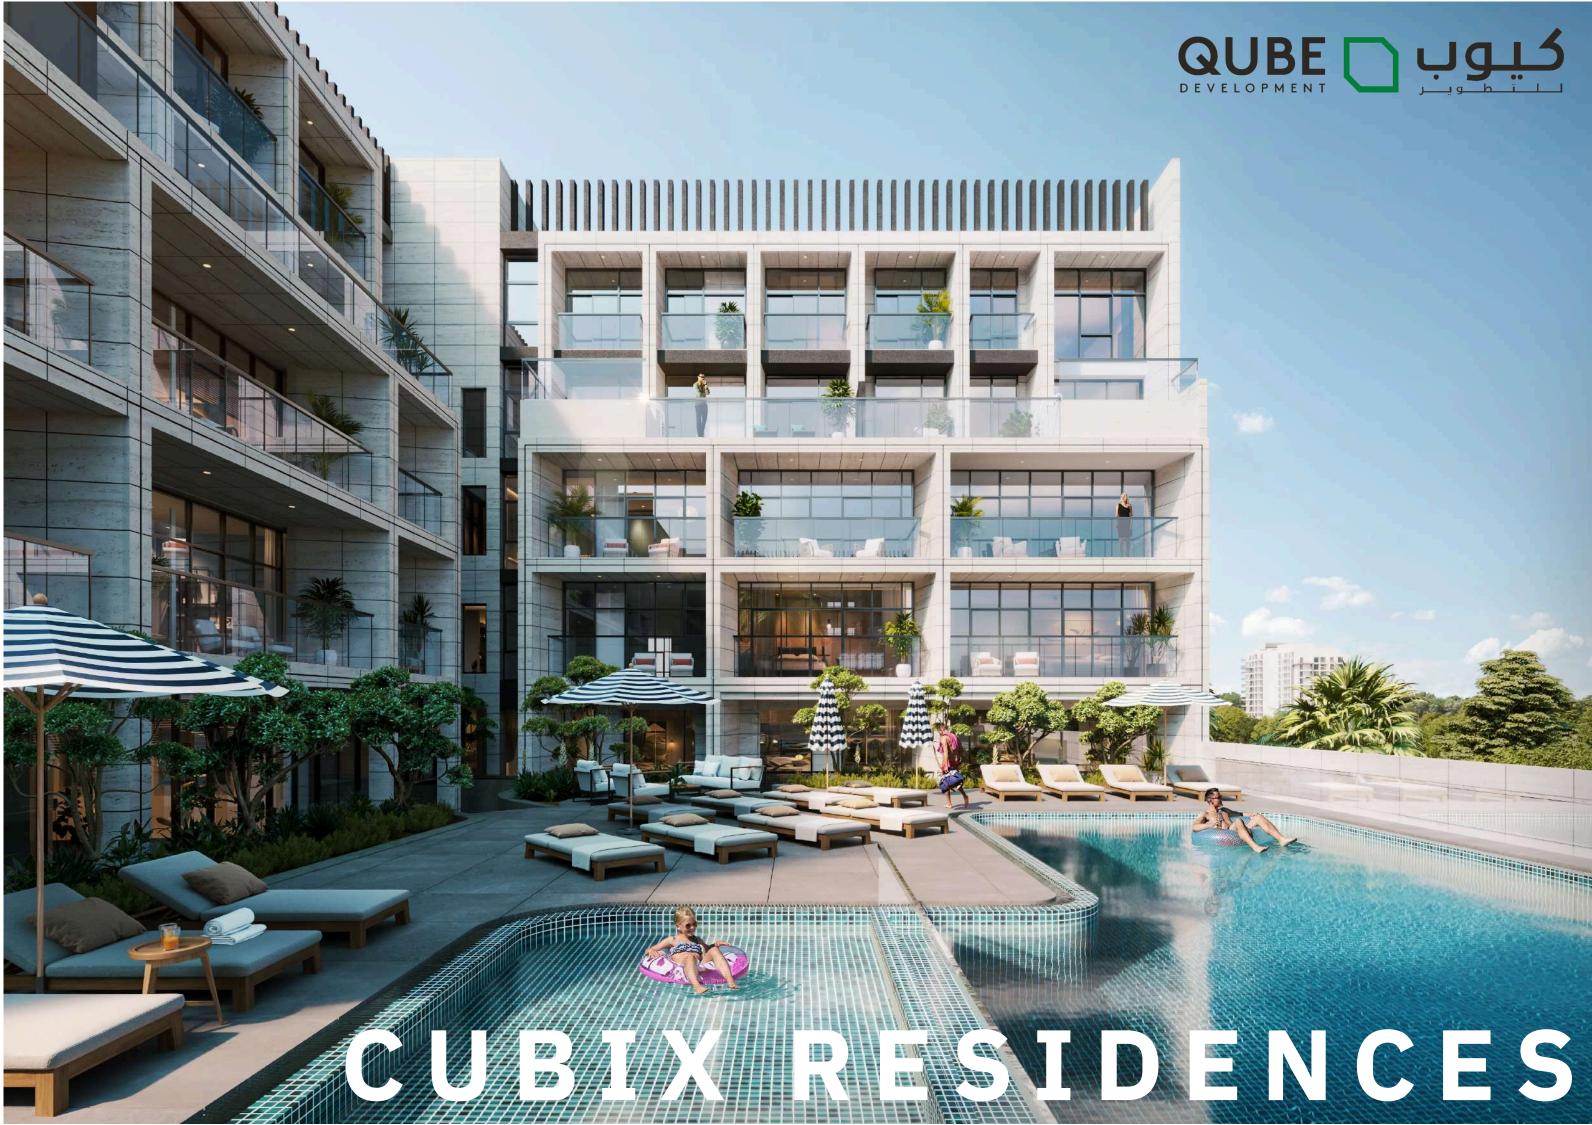

# CUBIX RESIDENCES BUILDING CONFIGURATION

Cubix Residences is an L shaped, modern and high tech residential building

G + P + 5 Floors

64 units

15 studios

**32**1 BEDROOM

7 2 BEDROOM

4
2 BEDROOM
DUPLEX

6
3 BEDROOM DUPLEX

10 Minutes

15 Minutes

20 Minutes
Jumeirah Beach

20 Minutes

**20 MINUTES**Downtown Dubai & Burj Khalifa

28 Minutes
Dubai World Central

30 Minutes

Dubai International Airport

https://maps.app.goo.gl/kSRbDm42LDoHZ2Eh7

INNOVATION HUB

## **AMENITIES**