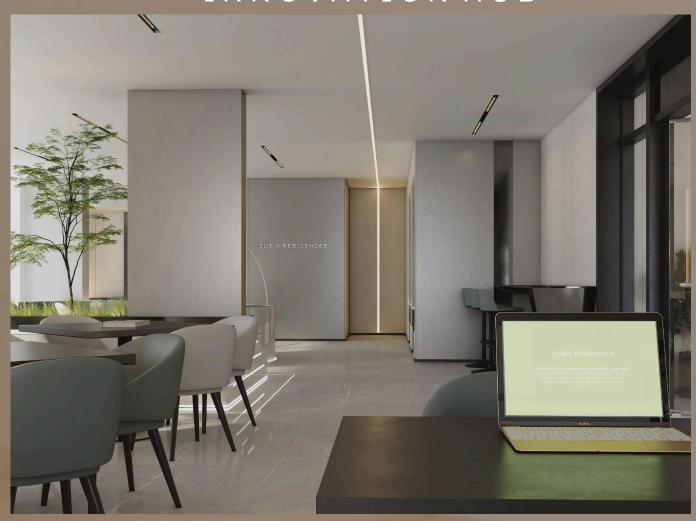

# CUBIX RESIDENCES BUILDING CONFIGURATION

Cubix Residences is an L shaped, modern and high tech residential building

G + P + 5 Floors

64 units

15 studios

**32**1 BEDROOM

7 2 BEDROOM

4
2 BEDROOM
DUPLEX

Dubai International Airport

https://maps.app.goo.gl/kSRbDm42LDoHZ2Eh7

INNOVATION HUB