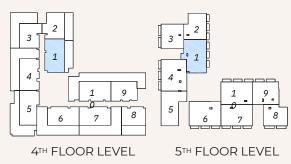

### 1 BEDROOM ST1

Suite Area: 476.63 sq ft

Balcony Area: 86 sq ft

Total Sellable Area: 562.63 sq ft

Starting Price from 820,000 AED