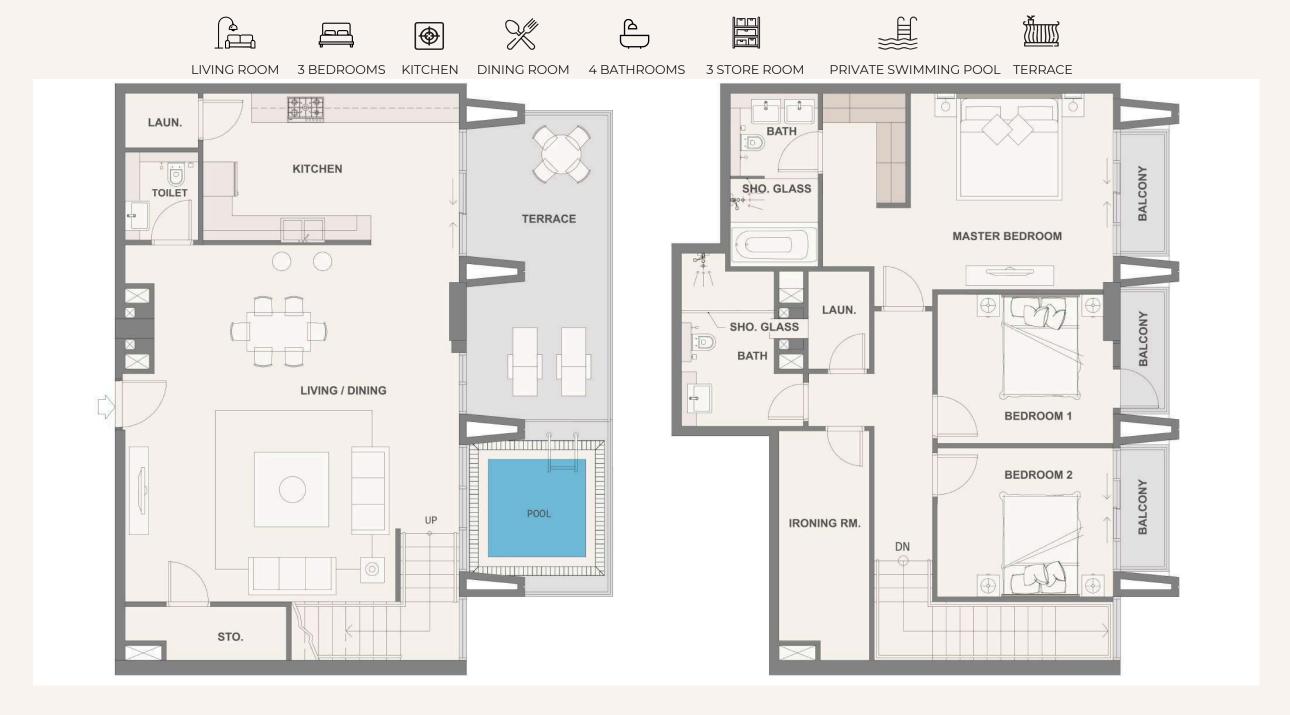

### 2 BEDROOM DUPLEX T1

LIVING ROOM 2 BEDROOMS

3 BATHROOMS

**FOURTH FLOOR** 

Suite Area: 711.82 sq ft

Balcony Area: 316.46 sq ft

Total Sellable Area: 1028.28 sq ft

FIFTH FLOOR

Suite Area: 733.67 sq ft

Balcony Area: 79.01 sq ft

Total Sellable Area: 812.68 sq ft

BALCONY

Starting Price from 2,200,000 AED