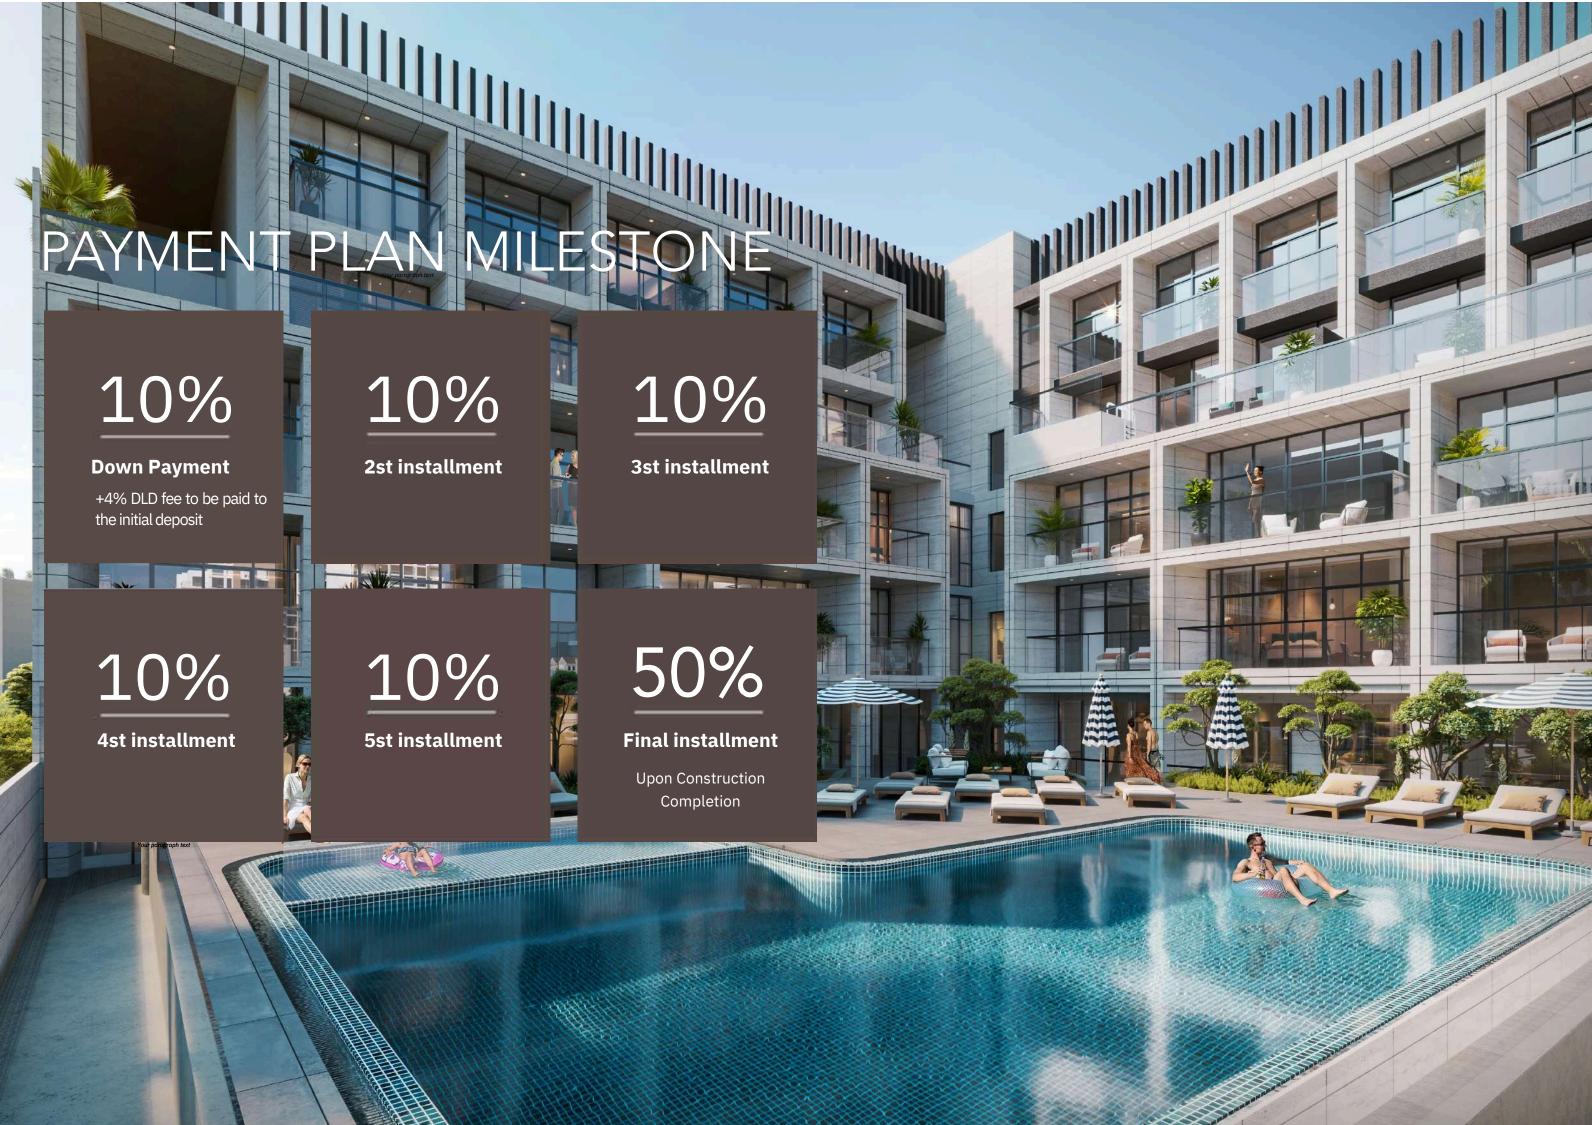

ING ROOM 2 BEDROOM KITCHEN DINING ROOM 2 BATHROOMS STORE



Suite Area: 1014.28 sq ft

Balcony Area: 174.81 sq ft

Total Sellable Area: 1189.09 sq ft



Starting Price from 3,000,000 AED



### 2 BEDROOM DUPLEX T1

















LIVING ROOM 2 BEDROOMS

3 BATHROOMS



**FOURTH FLOOR** 

Suite Area: 711.82 sq ft

Balcony Area: 316.46 sq ft

Total Sellable Area: 1028.28 sq ft

FIFTH FLOOR

Suite Area: 733.67 sq ft

Balcony Area: 79.01 sq ft

Total Sellable Area: 812.68 sq ft



BALCONY

Starting Price from 2,200,000 AED

### 3 BEDROOM DUPLEX T1



FOURTH FLOOR

Suite Area: 885.55 sq ft

Balcony Area: 339.49 sq ft

Total Sellable Area: 1225.04 sq ft

FIFTH FLOOR

Suite Area: 982.96 sq ft

Balcony Area: 79.01 sq ft

Total Sellable Area: 1061.97 sq ft



# Starting Price from 3,000,000 AED