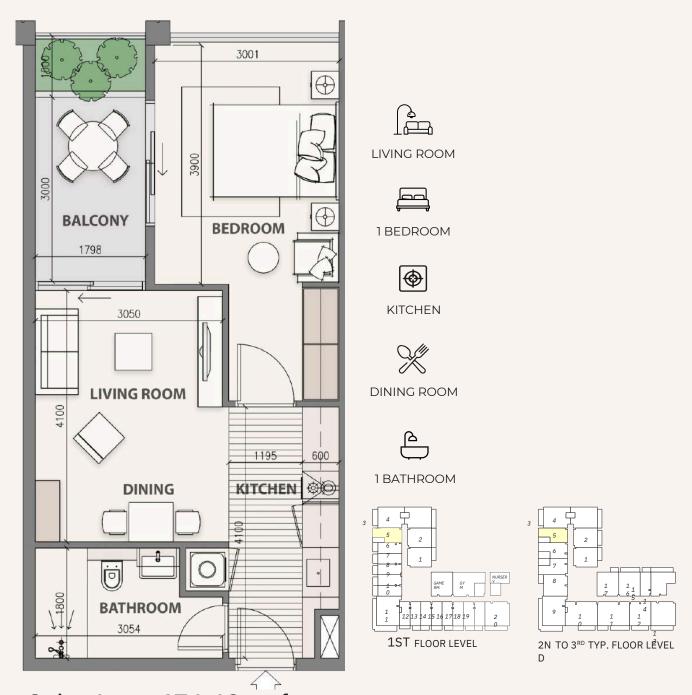

### 1 BEDROOM ST1

Suite Area: 476.63 sq ft

Balcony Area: 86 sq ft

Total Sellable Area: 562.63 sq ft

Starting Price from 820,000 AED