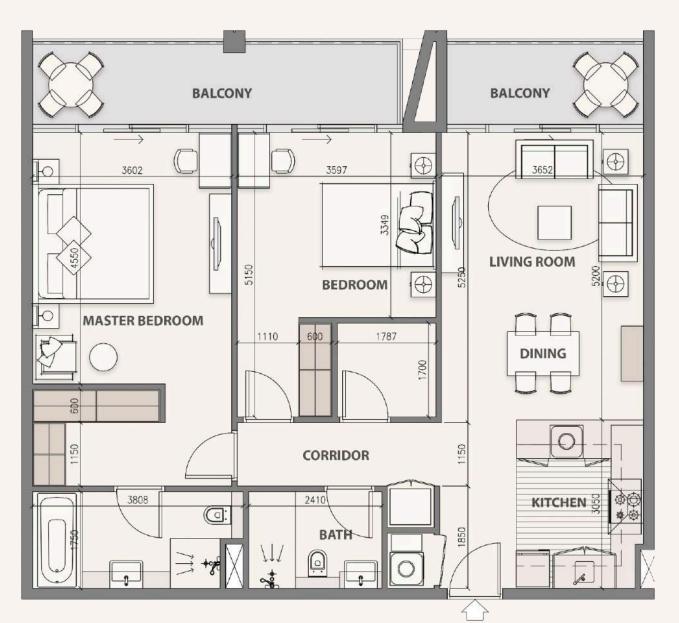

### 2 BEDROOM T2

LIVING ROOM 2 BEDROOM KITCHEN DINING ROOM 2 BATHROOMS STORE

Suite Area: 1014.28 sq ft

Balcony Area: 174.81 sq ft

Total Sellable Area: 1189.09 sq ft

Starting Price from 3,000,000 AED