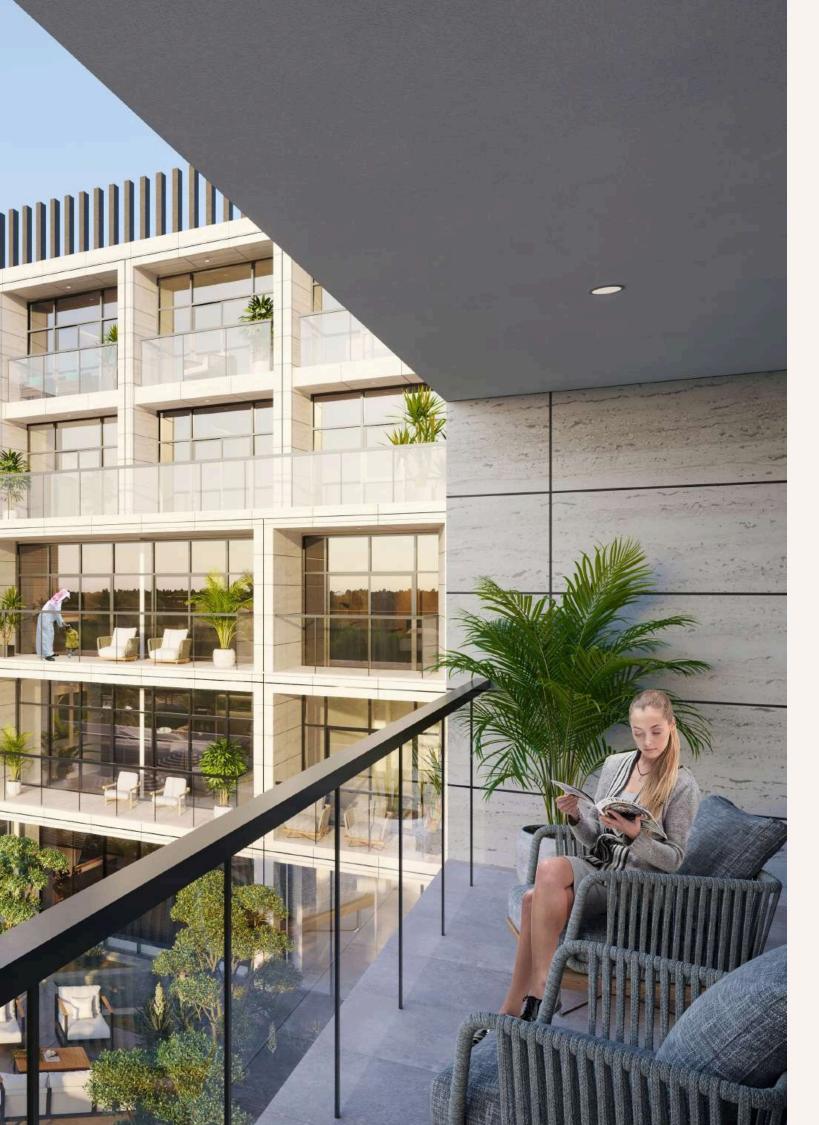

## **AMENITIES**

#### **SAUNA & STEAM ROOM**

Known as the heat therapy. The sauna and steam room provides a wide range of health benefits especially after exercising

You'll find everything you need for a lifestyle built around health and happiness.