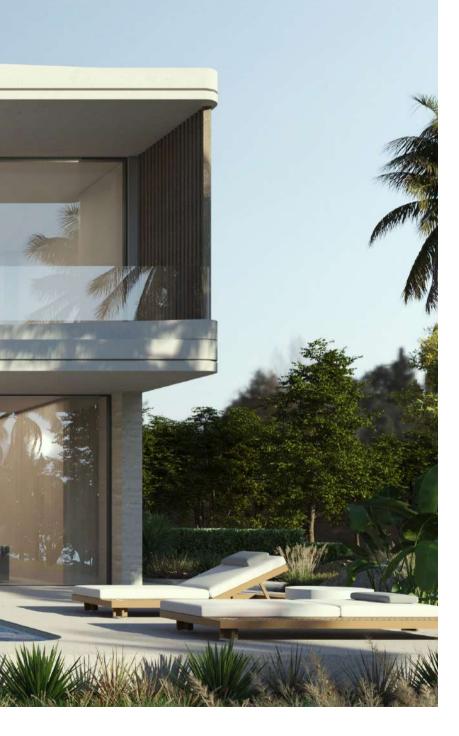

## Seamless Elegance

From the entrance, the villa offers sweeping beachfront views. The ground floor enhances waterfront living with an open plan living, dining, and show kitchen seamlessly connected to the outdoor pool deck. An additional guest room provides garden access. Upstairs, all bedrooms face the sea, feature balconies, and offer private outdoor spaces. An internal stairway leads to the rooftop, which includes a seating lounge and plunge pool, offering a stunning vantage point.

#### VILLA TYPE B - FRONT

Unwind in your private oasis as bold botanicals and enhance your surroundings. The seamless transition between outdoor spaces creates a chic, harmonious living environment. Expansive terraces and panoramic sea views invite you to embrace the coastal breeze and the tranquil rhythm of the waves year-round. Floor-to-ceiling windows bathe the interiors in natural light, with sunsets casting a warm, honeyed glow, enhancing your connection with the surrounding beauty.