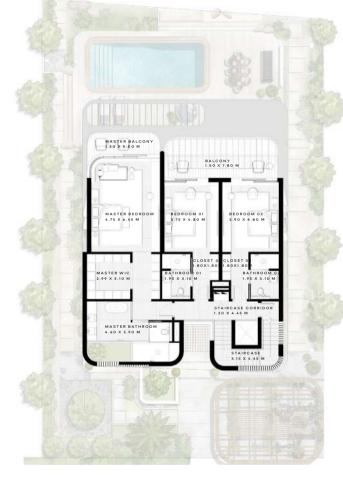

## Scenic Rooftop Retreats

Experience unparalleled luxury with our exclusive rooftop seating lounges and plunge pools, offering breathtaking scenic views. These elevated spaces are perfect for entertaining, providing a chic retreat for relaxation and social gatherings. Take in the stunning vistas and create unforgettable moments in your private rooftop oasis, where every detail enhances your living experience.

ROOF TOP

#### **ROOF TOP**

ROOF TOP

NIKKI BEACH