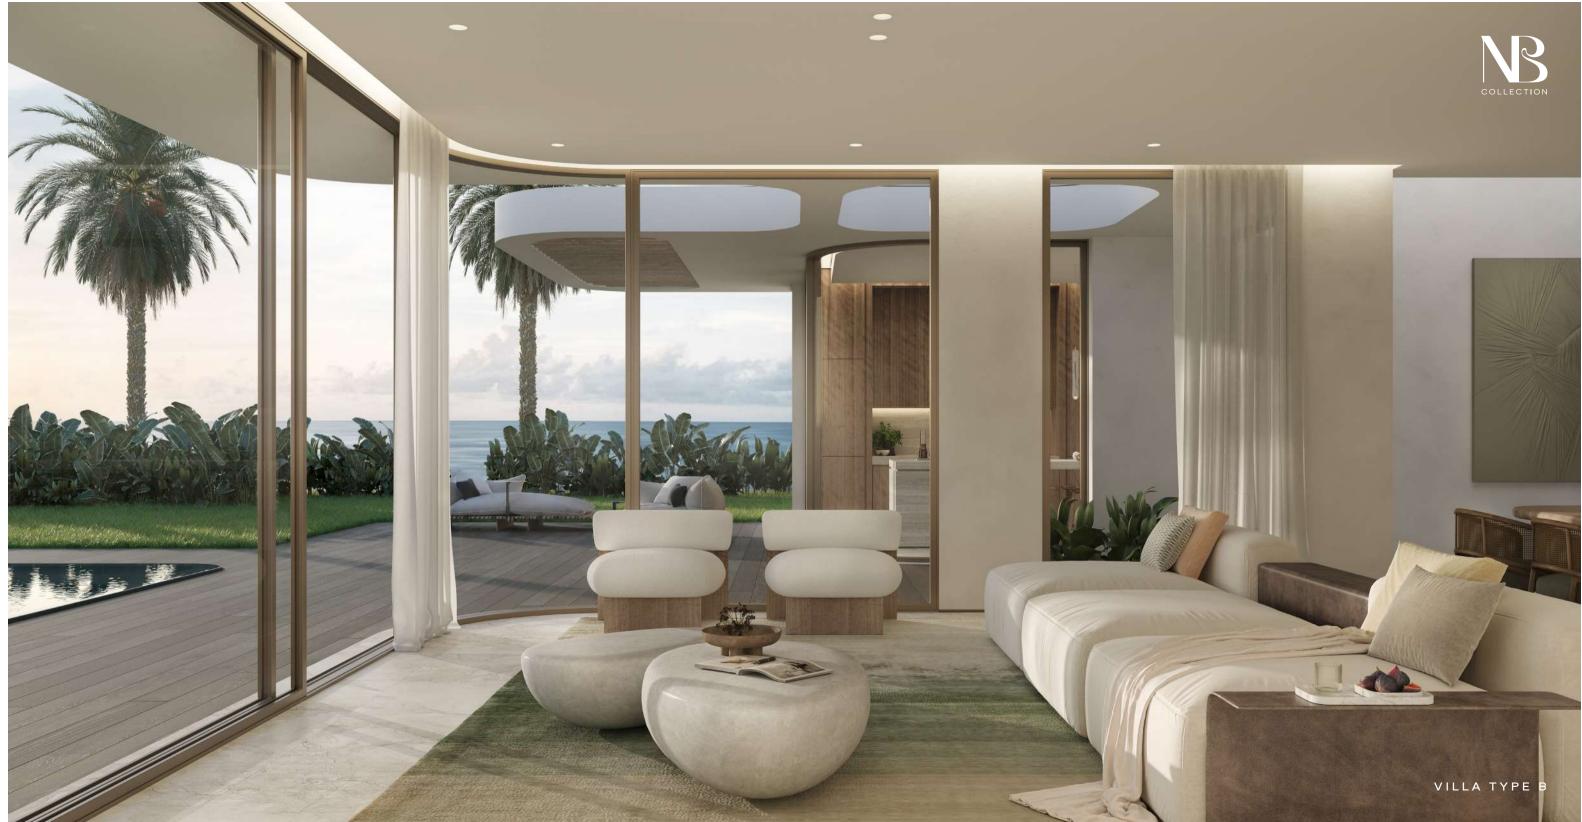

## Enveloped in Garden Tranquillity

NB Collection offer an immersive garden experience. Articulated spaces integrate the garden into the home, creating a unique indoor-outdoor connection. The centrally located entrance provides easy access to all ground floor areas. A double-height space maximizes façade openings toward the front gardens, enhancing visual connection. Living, dining, and kitchen areas open directly to the outdoors. All four first-floor bedrooms face the gardens, offering scenic views. The rooftop features a plunge pool and lounge with sea views. Integrated parking and elegant façades blend luxury with modernity.

#### VILLA TYPE B - BACK