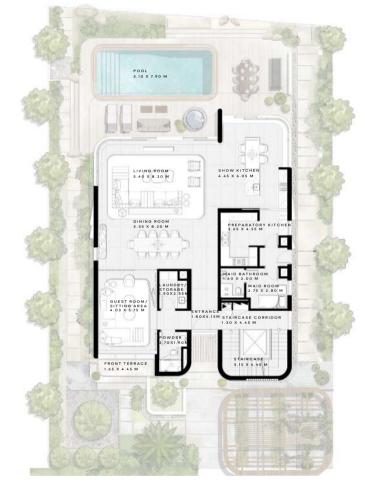

## Seamless Elegance

From the entrance, the villa offers sweeping beachfront views. The ground floor enhances waterfront living with an open plan living, dining, and show kitchen seamlessly connected to the outdoor pool deck. An additional guest room provides garden access. Upstairs, all bedrooms face the sea, feature balconies, and offer private outdoor spaces. An internal stairway leads to the rooftop, which includes a seating lounge and plunge pool, offering a stunning vantage point.

#### VILLA TYPE A - FRONT

#### TYPE A

| UNIT SIZE         | SQFT      | SQM     |
|-------------------|-----------|---------|
| Ground Floor Area | 2357      | 219     |
| First Floor Area  | 1932      | 179.5   |
| Balcony Area      | 242       | 22.5    |
| Total Area        | 4528      | 420.65  |
| Approx. Plot Area | 6462-6500 | 600-603 |

#### VILLA NO.

01, 02, 03

GROUND FLOOR

FIRST FLOOR

Floor plan numbers, square footage, and floor plans are approximate. Final dimensions, square footage and floor plans may vary or may be mirrored. Balcony area varies depending on location of unit on the floor. The rooftop will have provisions for power and water to accommodate plunge pool by resident.