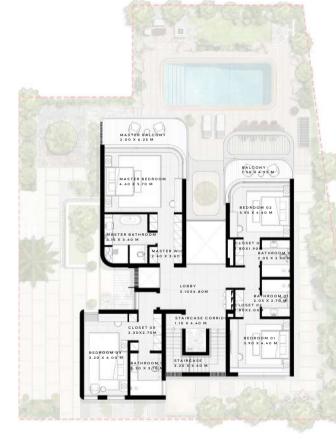

## An Oasis of Elegance and Security

Inspired by the natural environment, these exclusive villas feature gentle curves, smooth edges, and natural stone cladding, blending seamlessly with the landscape. Each home offers open living and dining spaces with flexible layouts, including additional guest rooms. The bedrooms include private balconies, providing personal outdoor retreats.

## Living Spaces Within the Villas

Each villa at NB Collection embodies refined elegance, with spacious, open-plan living areas that exude laid-back sophistication. Envision a barefoot luxury vibe with a sun-bleached palette, enhanced by stone claddings and light colour finishes. Soft, curved lines mimic the natural movement of the ocean, maximizing the visual and physical connection to the beachfront. This is a truly immersive coastal experience.