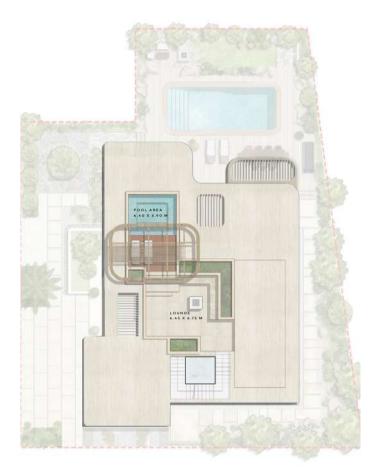

## Scenic Rooftop Retreats

Experience unparalleled luxury with our exclusive rooftop seating lounges and plunge pools, offering breathtaking scenic views. These elevated spaces are perfect for entertaining, providing a chic retreat for relaxation and social gatherings. Take in the stunning vistas and create unforgettable moments in your private rooftop oasis, where every detail enhances your living experience.