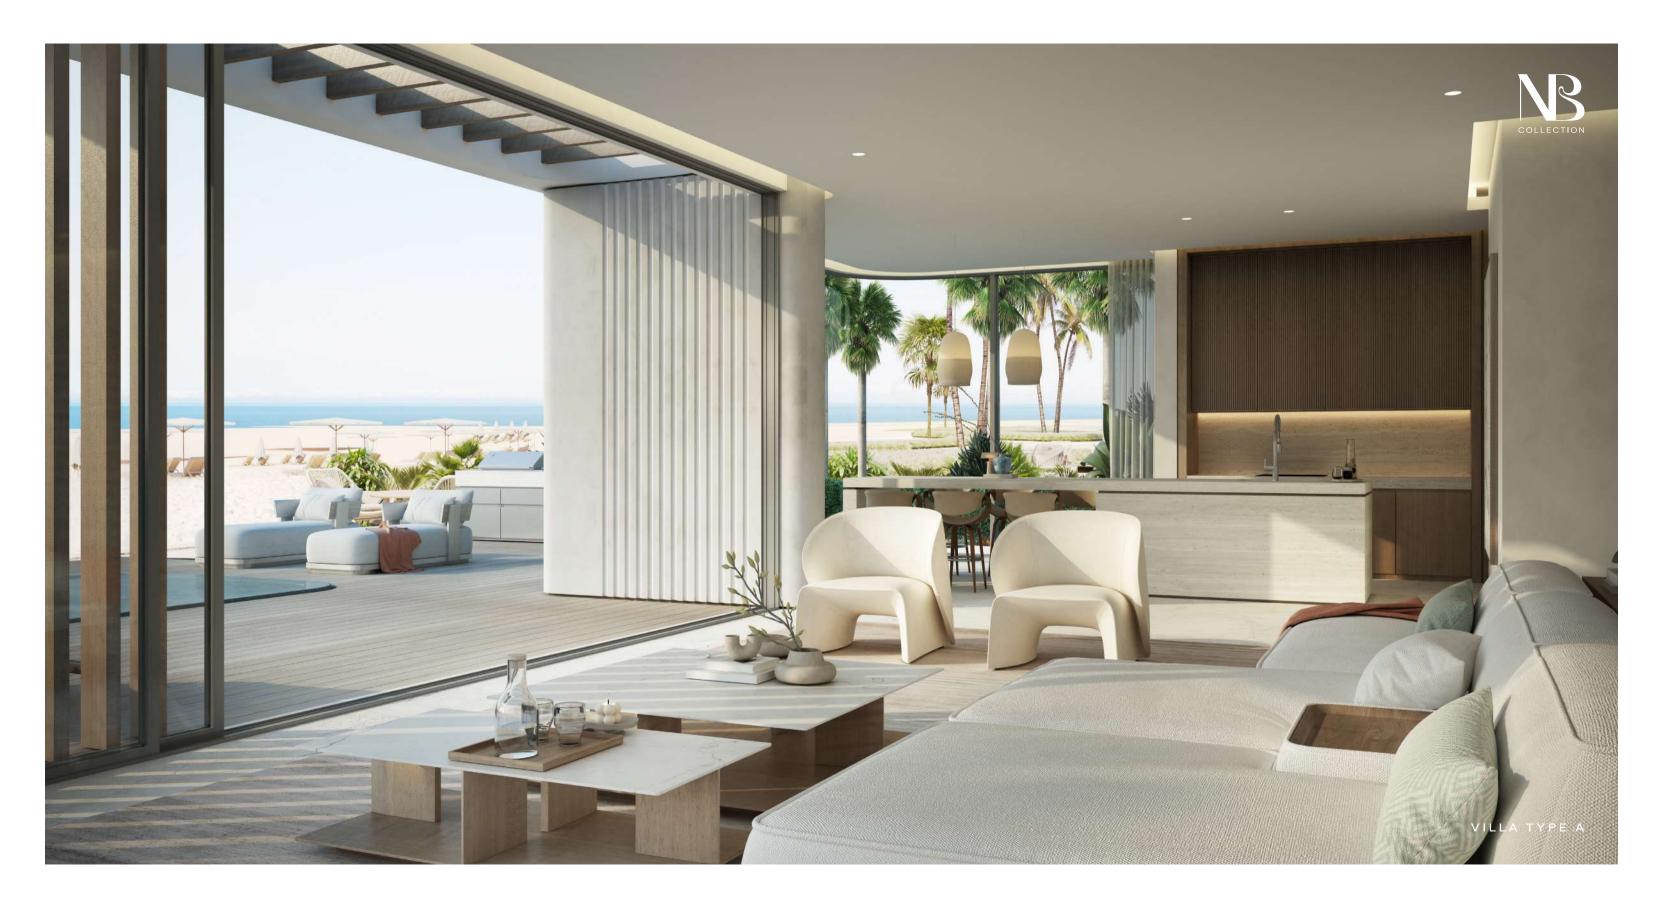

## Seamless Elegance

From the entrance, the villa offers sweeping beachfront views. The ground floor enhances waterfront living with an open plan living, dining, and show kitchen seamlessly connected to the outdoor pool deck. An additional guest room provides garden access. Upstairs, all bedrooms face the sea, feature balconies, and offer private outdoor spaces. An internal stairway leads to the rooftop, which includes a seating lounge and plunge pool, offering a stunning vantage point.

#### VILLA TYPE A - FRONT

## Living Spaces Within the Villas

Each villa at NB Collection embodies refined elegance, with spacious, open-plan living areas that exude laid-back sophistication. Envision a barefoot luxury vibe with a sun-bleached palette, enhanced by stone claddings and light colour finishes. Soft, curved lines mimic the natural movement of the ocean, maximizing the visual and physical connection to the beachfront. This is a truly immersive coastal experience.