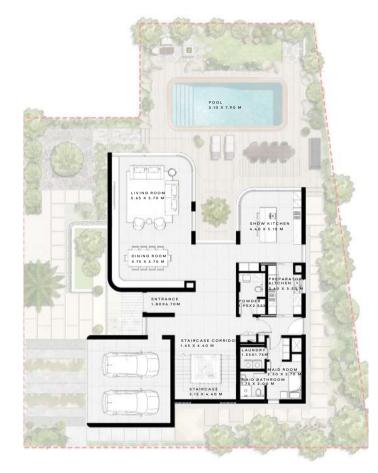

## Seamless Elegance

From the entrance, the villa offers sweeping beachfront views. The ground floor enhances waterfront living with an open plan living, dining, and show kitchen seamlessly connected to the outdoor pool deck. An additional guest room provides garden access. Upstairs, all bedrooms face the sea, feature balconies, and offer private outdoor spaces. An internal stairway leads to the rooftop, which includes a seating lounge and plunge pool, offering a stunning vantage point.

#### VILLA TYPE A - FRONT

#### TYPE A

| UNIT SIZE         | SQFT      | SQM     |
|-------------------|-----------|---------|
| Ground Floor Area | 2357      | 219     |
| First Floor Area  | 1932      | 179.5   |
| Balcony Area      | 242       | 22.5    |
| Total Area        | 4528      | 420.65  |
| Approx. Plot Area | 6462-6500 | 600-603 |

#### VILLA NO.

01, 02, 03

GROUND FLOOR

FIRST FLOOR

Floor plan numbers, square footage, and floor plans are approximate. Final dimensions, square footage and floor plans may vary or may be mirrored. Balcony area varies depending on location of unit on the floor. The rooftop will have provisions for power and water to accommodate plunge pool by resident.