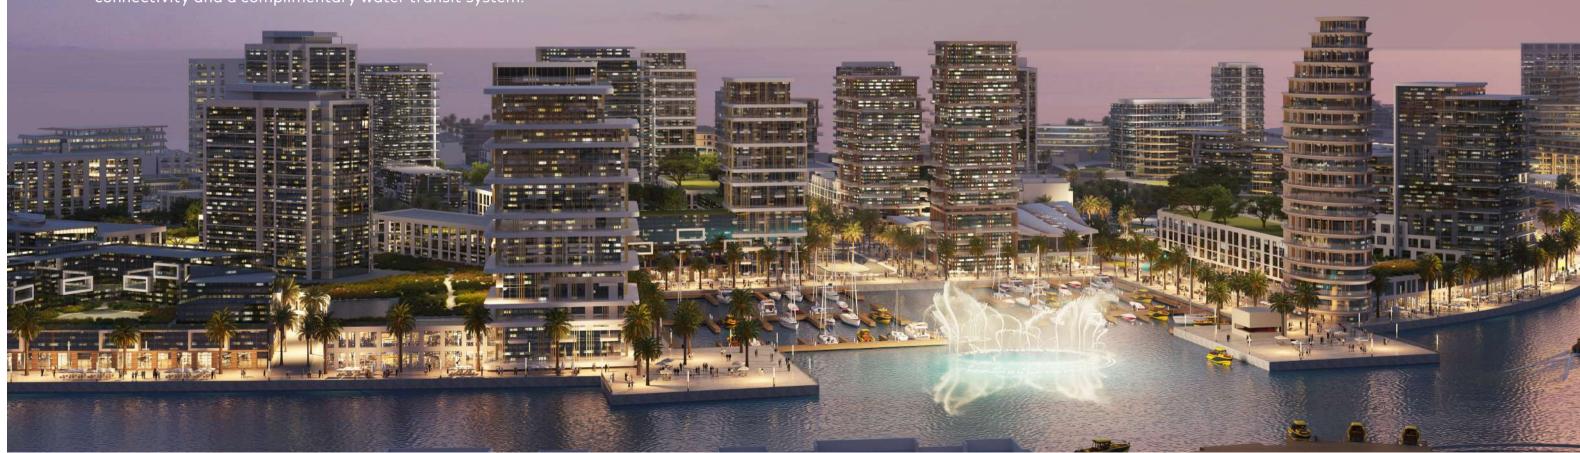

## A Haven of Luxury and Coastal Charm

Raha Island is a vibrant gem within the Mina Al Arab community, offering a blend of luxury, leisure, and captivating coastal experiences. Stroll through The Wharf, where waterside retail, dining, and leisure options abound. Bask in the glow of sunset views along the Waterfront Promenade and join lively social events at the Club House. Discover exclusive brands on the Retail Strip, enjoy al fresco dining in scenic surroundings, and explore the vibrant marina. With seamless connectivity and a complimentary water transit system.

## Raha island at Mina al arab