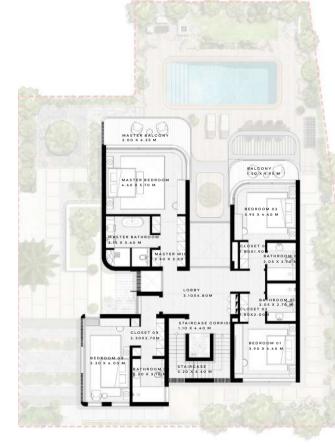

## Enveloped in Garden Tranquillity

NB Collection offer an immersive garden experience. Articulated spaces integrate the garden into the home, creating a unique indoor-outdoor connection. The centrally located entrance provides easy access to all ground floor areas. A double-height space maximizes façade openings toward the front gardens, enhancing visual connection. Living, dining, and kitchen areas open directly to the outdoors. All four first-floor bedrooms face the gardens, offering scenic views. The rooftop features a plunge pool and lounge with sea views. Integrated parking and elegant façades blend luxury with modernity.

#### VILLA NO.

01, 02, 03

GROUND FLOOR

FIRST FLOOR

Floor plan numbers, square footage, and floor plans are approximate. Final dimensions, square footage and floor plans may vary or may be mirrored. Balcony area varies depending on location of unit on the floor. The rooftop will have provisions for power and water to accommodate plunge pool by resident.