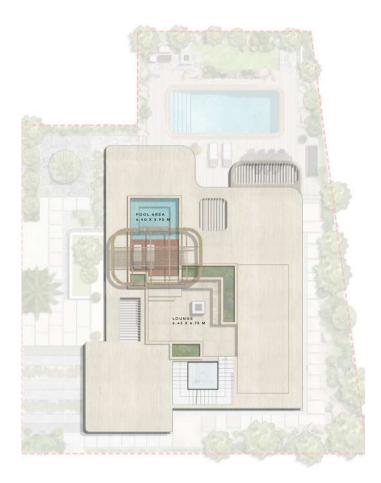

## Scenic Rooftop Retreats

Experience unparalleled luxury with our exclusive rooftop seating lounges and plunge pools, offering breathtaking scenic views. These elevated spaces are perfect for entertaining, providing a chic retreat for relaxation and social gatherings. Take in the stunning vistas and create unforgettable moments in your private rooftop oasis, where every detail enhances your living experience.

ROOF TOP