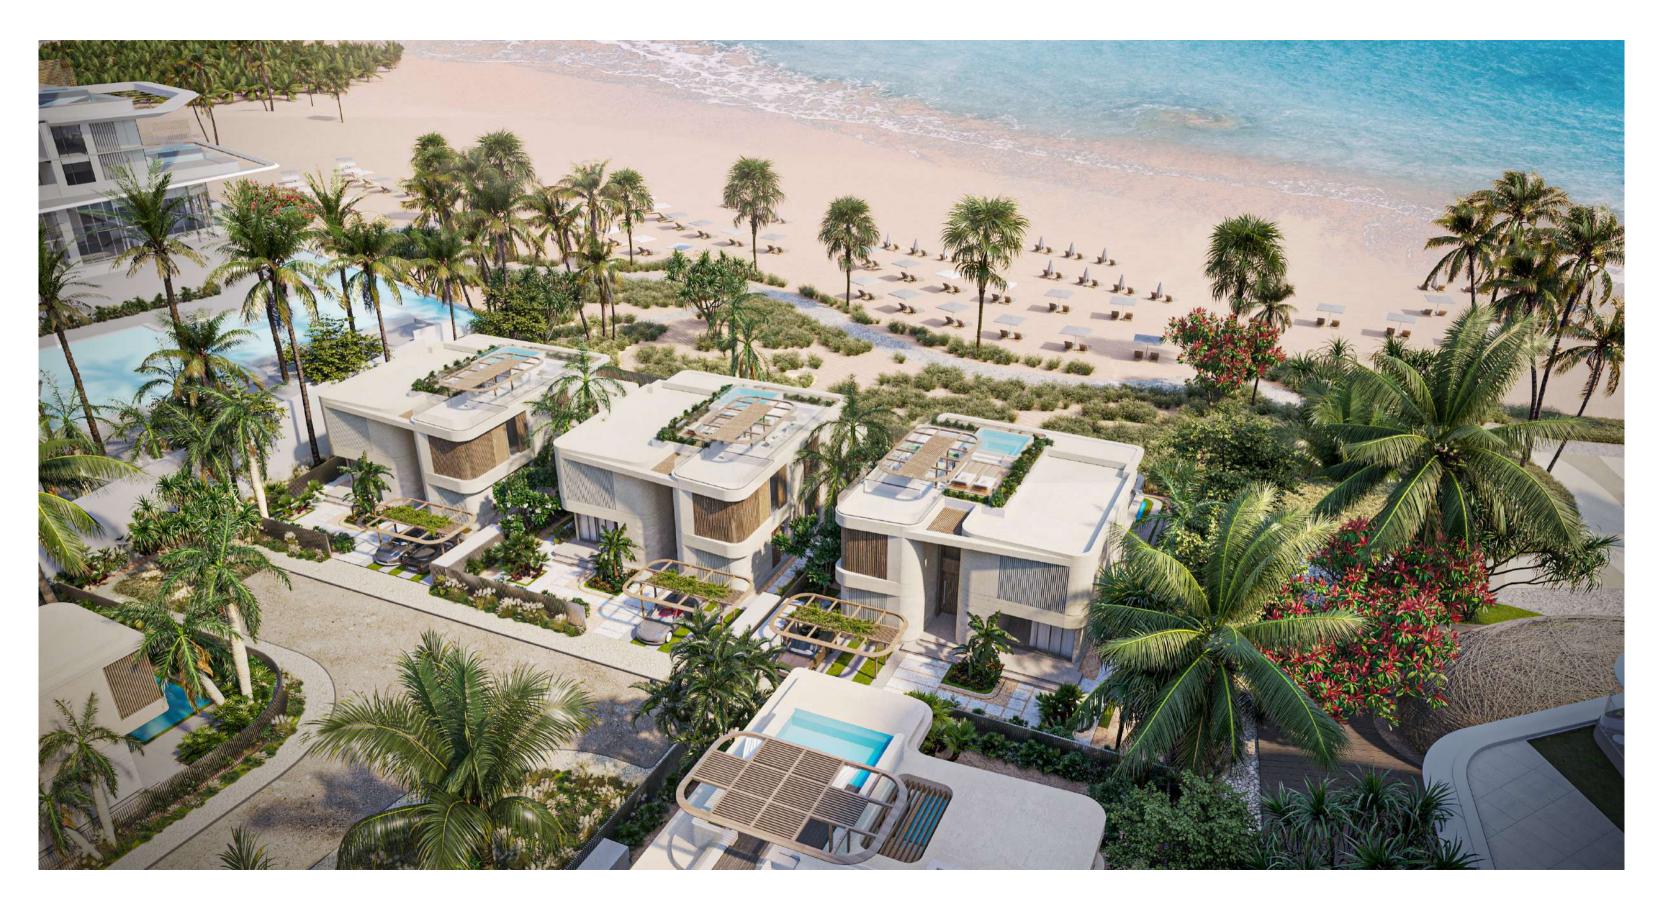

## An Incomparable Urban Island Escape

Stretching across the pristine white sands of Ras Al Khaimah's Hayat Island, the NB Collection offers 11 exclusive villas that blur the lines between indoor and outdoor living. Their distinctive design stands out against the shimmering sea, creating a haven of unmatched refinement.

## The Extraordinary, Every Day

Begin each morning with the calming sound of waves, as the Arabian Gulf lies just beyond your doorstep. These exclusive beachfront villas offer direct access to a private shoreline where soft sands and tranquil waters are just steps away inviting you to indulge in the ultimate coastal lifestyle.

## Elevating Island Living

The NB Collection is an architectural masterpiece with a captivating silhouette. Its sleek, modern lines and expansive glass facades mirror the serene beauty of the surrounding waters. This visionary design integrates natural beauty with contemporary sophistication, redefining upscale living on Hayat Island.

Awaken to the Extraordinary

Where the Senses are Awakened

The NB Collection adorns Hayat Island with serene elegance. Sleek, modern lines and expansive glass facades reflect the tranquil beauty of the surroundings, blending nature with contemporary luxury. Each villa offers a sanctuary of refined living, where the gentle presence of the ocean meets sophisticated design, creating a perfect balance of luxury and tranquillity.