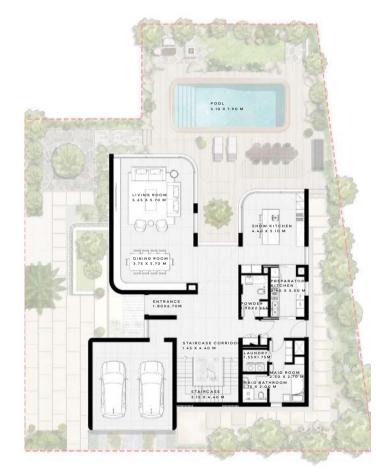

## Seamless Elegance

From the entrance, the villa offers sweeping beachfront views. The ground floor enhances waterfront living with an open plan living, dining, and show kitchen seamlessly connected to the outdoor pool deck. An additional guest room provides garden access. Upstairs, all bedrooms face the sea, feature balconies, and offer private outdoor spaces. An internal stairway leads to the rooftop, which includes a seating lounge and plunge pool, offering a stunning vantage point.

#### VILLA TYPE A - FRONT