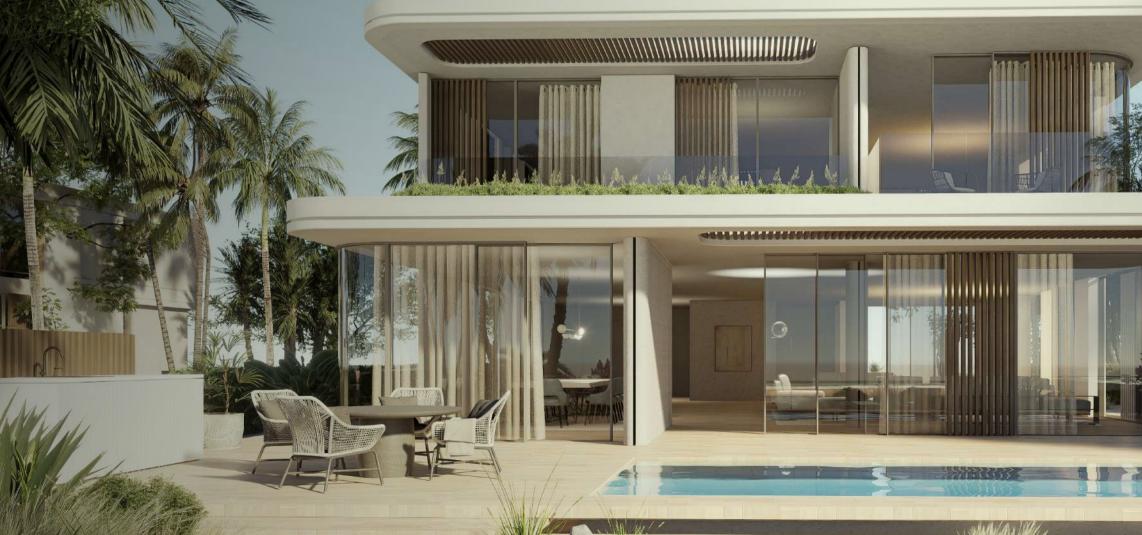

## Seamless Elegance

From the entrance, the villa offers sweeping beachfront views. The ground floor enhances waterfront living with an open plan living, dining, and show kitchen seamlessly connected to the outdoor pool deck. An additional guest room provides garden access. Upstairs, all bedrooms face the sea, feature balconies, and offer private outdoor spaces. An internal stairway leads to the rooftop, which includes a seating lounge and plunge pool, offering a stunning vantage point.

#### VILLA TYPE A - FRONT