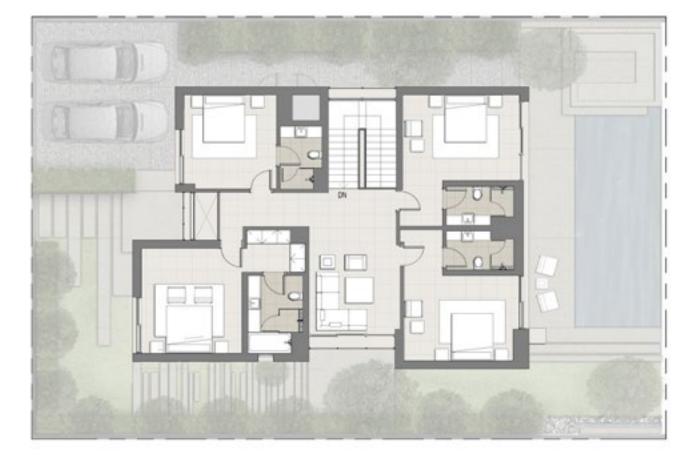

#### THE CLUB 2 | TH-L

TYPE TH-L

GROUND FLOOR

#### FLOOR PLAN

TYPE TH-L

FIRST FLOOR

\*Unless stated above, all accessories and interior finishes like wallpaper, chandeliers, furniture, electronics, white goods, curtains, hard & soft landscaping, pavements, features, swimming pool(s) and other elements displayed in the brochure, or within the show apartment/villa or between the plot boundary and the unit, are not part of the standard unit and exhibited for illustration purposes only.