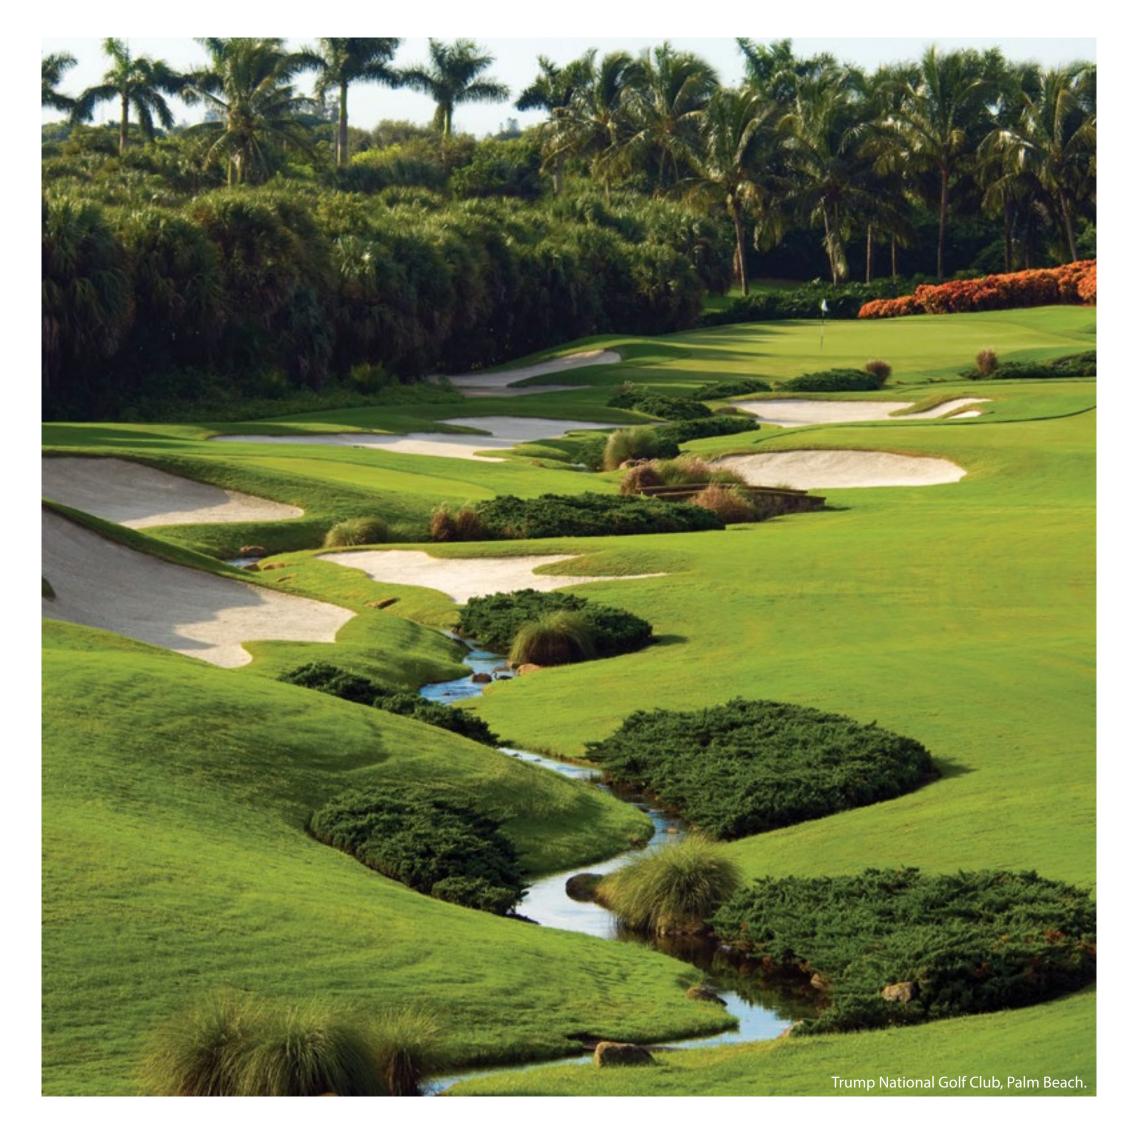

## TRUMP INTERNATIONAL GOLF CLUB

Inspired by many of the award-winning Trump courses and properties, the pearl at the heart of AKOYA by DAMAC is Trump International Golf Club, Dubai - a masterfully designed world-class golf club. The first Trump International Golf Club in the Middle East managed and operated by Trump, it will offer a level of challenge, luxury, service and performance never before seen in the region.

Complementing the spectacular 18-hole Championship golf course are the Par III Academy Course, state-of-the-art coaching facilities and an exclusive clubhouse, designed to be the largest of its kind in Dubai.