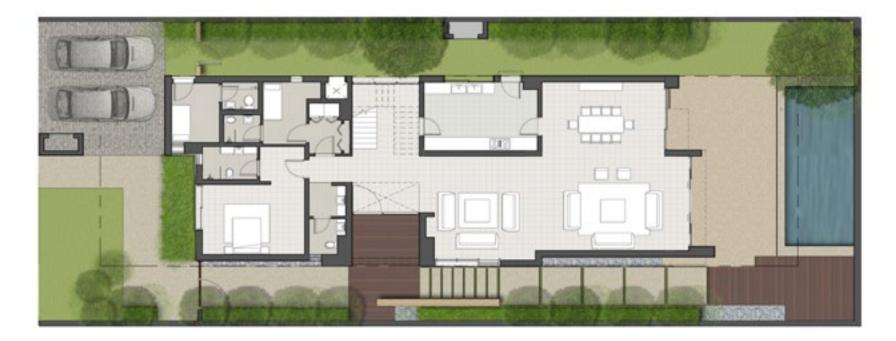

#### THE CLUB 2 | TH-L

TYPE TH-L

GROUND FLOOR

#### FLOOR PLAN

TYPE TH-L

FIRST FLOOR

\*Unless stated above, all accessories and interior finishes like wallpaper, chandeliers, furniture, electronics, white goods, curtains, hard & soft landscaping, pavements, features, swimming pool(s) and other elements displayed in the brochure, or within the show apartment/villa or between the plot boundary and the unit, are not part of the standard unit and exhibited for illustration purposes only.