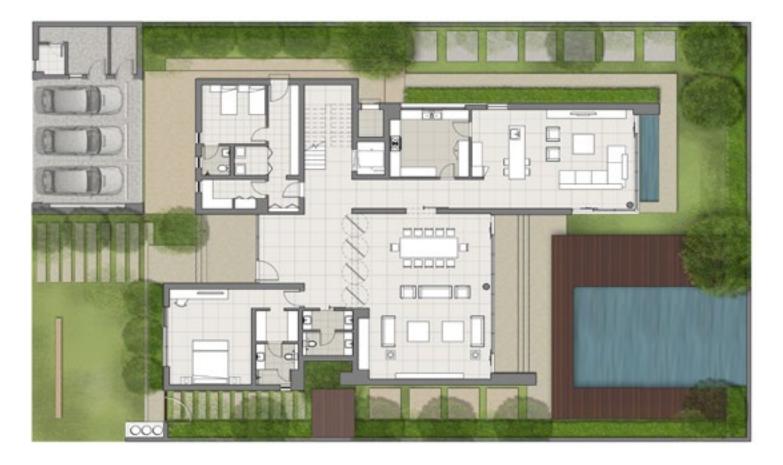

## VILLATYPES

#### THE CLUB 2 | TH-L

TYPE TH-L

GROUND FLOOR

#### FLOOR PLAN

TYPE TH-L

FIRST FLOOR

\*Unless stated above, all accessories and interior finishes like wallpaper, chandeliers, furniture, electronics, white goods, curtains, hard & soft landscaping, pavements, features, swimming pool(s) and other elements displayed in the brochure, or within the show apartment/villa or between the plot boundary and the unit, are not part of the standard unit and exhibited for illustration purposes only.