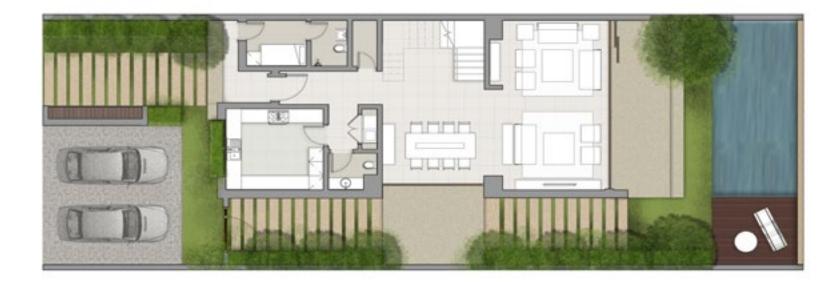

#### THE CLUB 2 | TH-L

TYPE TH-L

GROUND FLOOR

#### FLOOR PLAN

TYPE TH-L

FIRST FLOOR

\*Unless stated above, all accessories and interior finishes like wallpaper, chandeliers, furniture, electronics, white goods, curtains, hard & soft landscaping, pavements, features, swimming pool(s) and other elements displayed in the brochure, or within the show apartment/villa or between the plot boundary and the unit, are not part of the standard unit and exhibited for illustration purposes only.