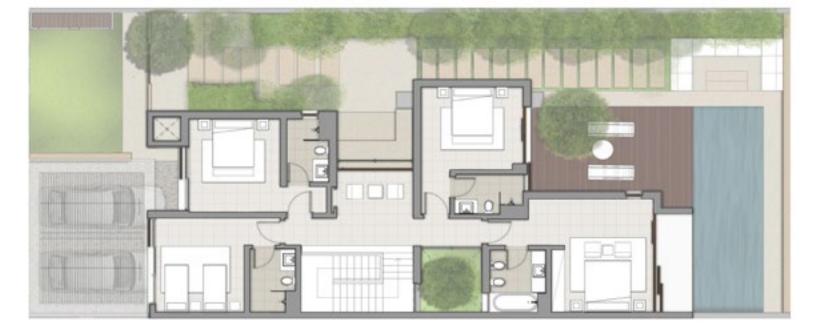

#### THE CLUB 2 | TH-L

TYPE TH-L

GROUND FLOOR

#### FLOOR PLAN

TYPE TH-L

FIRST FLOOR

\*Unless stated above, all accessories and interior finishes like wallpaper, chandeliers, furniture, electronics, white goods, curtains, hard & soft landscaping, pavements, features, swimming pool(s) and other elements displayed in the brochure, or within the show apartment/villa or between the plot boundary and the unit, are not part of the standard unit and exhibited for illustration purposes only.