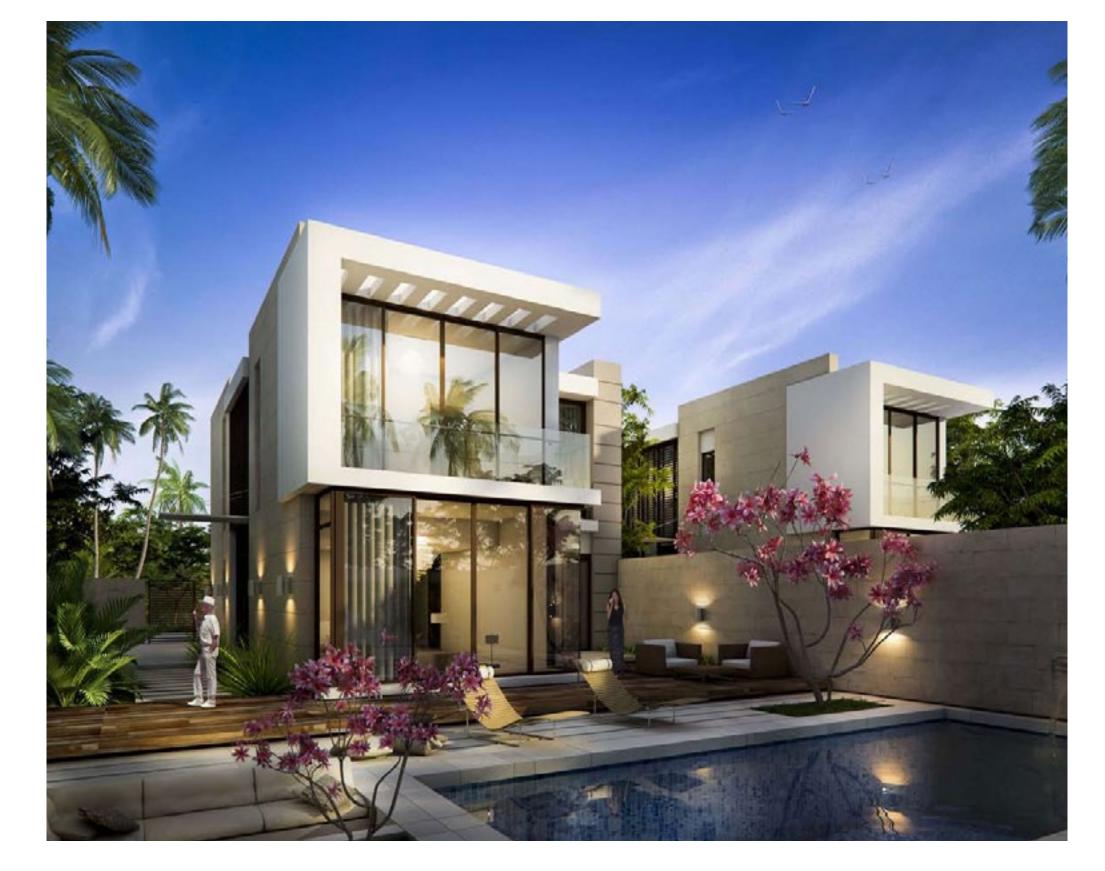

#### HOME IS WHERE THE PARK IS

Nature embraces you with open arms at AKOYA by DAMAC. Welcome to your dream home among 400,000 square metres of lush green. Leisurely walks, backyard BBQs, and movie nights under the stars are only the beginning. Choose from a luxurious selection of villas, all of which open the doors to luxury draped in green.

## Long View

Nestled within the sanctuary of nature is LONG VIEW, luxury villas in the breathtaking private park. One of the newest residential gated communities, Long View spans 15,913 square metres and is bedecked with a selection of 36 well-appointed villas. Experience understated elegance on the inside, and nature's glory as you step out.