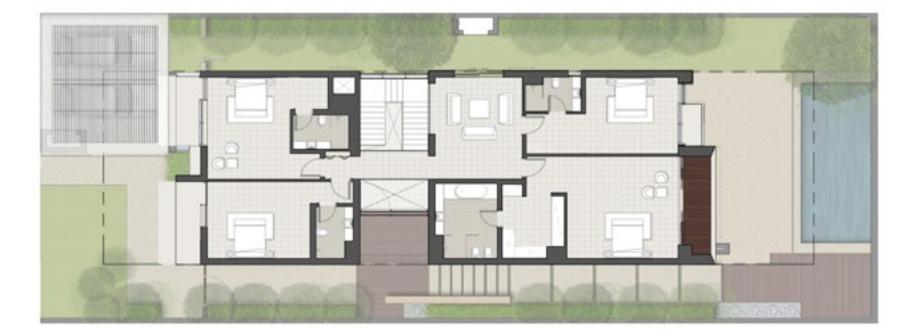

#### FLOOR PLAN

TYPE TH-L

FIRST FLOOR

\*Unless stated above, all accessories and interior finishes like wallpaper, chandeliers, furniture, electronics, white goods, curtains, hard & soft landscaping, pavements, features, swimming pool(s) and other elements displayed in the brochure, or within the show apartment/villa or between the plot boundary and the unit, are not part of the standard unit and exhibited for illustration purposes only.