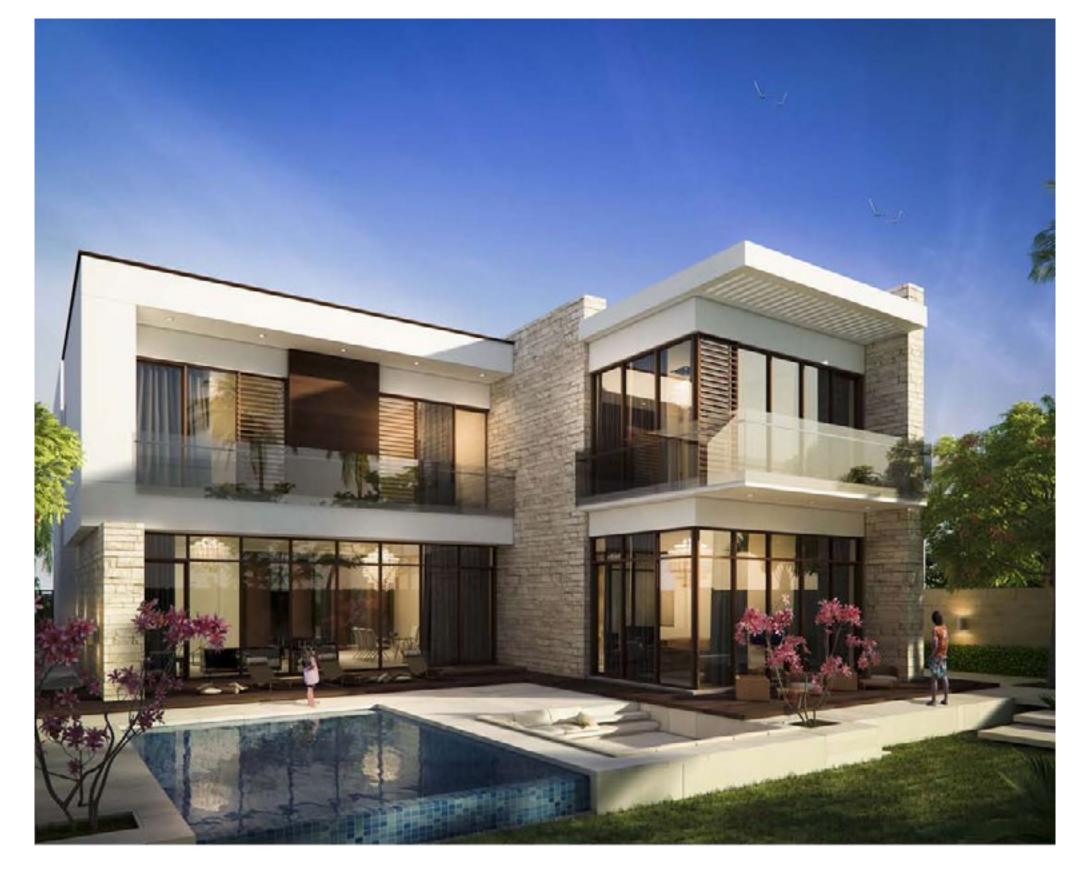

#### HOME IS WHERE THE PARK IS

Nature embraces you with open arms at AKOYA by DAMAC. Welcome to your dream home among 400,000 square metres of lush green. Leisurely walks, backyard BBQs, and movie nights under the stars are only the beginning. Choose from a luxurious selection of villas, all of which open the doors to luxury draped in green.

## Long View

Nestled within the sanctuary of nature is LONG VIEW, luxury villas in the breathtaking private park. One of the newest residential gated communities, Long View spans 15,913 square metres and is bedecked with a selection of 36 well-appointed villas. Experience understated elegance on the inside, and nature's glory as you step out.

## Phoenix

Luxurious villas, acres of lush green parkland and the best of suburban living. It's the finest things in life that make PHOENIX a community of desire. Pick from a selection of well-appointed villas perched among 17,653 square metres of lush expanse. Stay in and it's a luxurious living experience. Step out, and you're part of the breathtaking scenery.

## Rochester

Spread across 59,825 lush square metres, ROCHESTER offers you an opulent choice of exquisitely-appointed villas, each with views of the park, as far as the eyes can see. Life at ROCHESTER represents outdoor living at its finest. Luxurious living experiences, wide open spaces and gratifying leisure escapes richly add to the dream of park living.

## Pelham

Park life takes a refreshing new meaning at PELHAM, a living experience beyond compare. Ensconced within the lush green acres of the private park, PELHAM is home to a cluster of luxury villas spread across 77,734 square metres. This is where the finest in suburban living springs to life. Be cradled in nature's bounty, whenever you wish.

## Trinity

Embrace nature in all its glory at TRINITY, luxury villas sprawling 26,645 square metres of the breathtaking park. With luxurious living spaces, acres of green and outdoor living never seen before, this is where the dream of park living springs to life. Within the spaces, luxury abounds in no uncertain terms. Open the doors, and nature allures, graciously.

## Queens Meadow 2

Stately living meets countryside comfort at Queens Meadow 2, a new jewel in the crown that is AKOYA by DAMAC. Spread across 7,981 square metres of sheer opulence, Queens Meadow 2 encloses a selection of lavishly appointed villas. Acres of verdant spaces and spectacular outdoor living complete the experience.

## Silver Springs 4, 5, 6

In more ways than one, the new editions of Silver Springs represent a truly attractive address on the world-class golf course. These breathtaking living spaces lend themselves within a selection of luxurious villas across 17,120 square metres. Step out, stroll through the expansive patios and be allured by the elements. Golf is only the beginning.