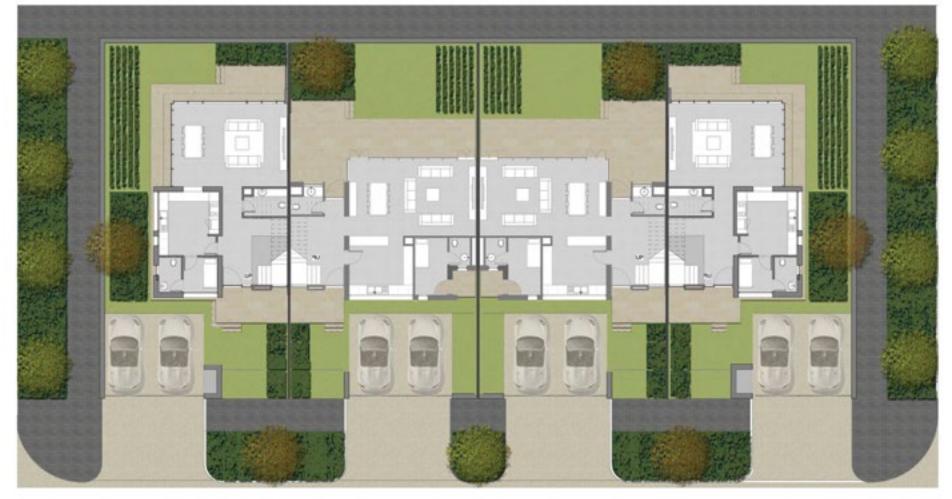

#### THE CLUB 2 | TH-L

TYPE TH-L

GROUND FLOOR

#### FLOOR PLAN

TYPE TH-L

FIRST FLOOR

\*Unless stated above, all accessories and interior finishes like wallpaper, chandeliers, furniture, electronics, white goods, curtains, hard & soft landscaping, pavements, features, swimming pool(s) and other elements displayed in the brochure, or within the show apartment/villa or between the plot boundary and the unit, are not part of the standard unit and exhibited for illustration purposes only.