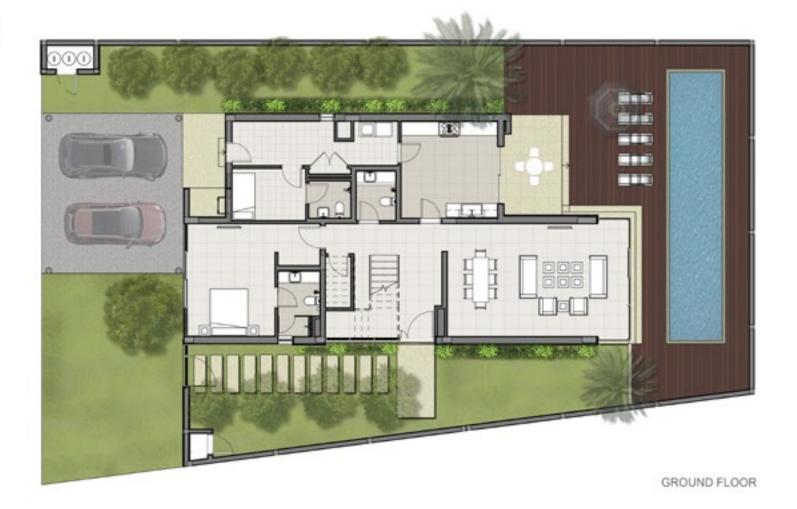

#### THE CLUB 2 | TH-L

TYPE TH-L

GROUND FLOOR

#### FLOOR PLAN

TYPE TH-L

FIRST FLOOR

\*Unless stated above, all accessories and interior finishes like wallpaper, chandeliers, furniture, electronics, white goods, curtains, hard & soft landscaping, pavements, features, swimming pool(s) and other elements displayed in the brochure, or within the show apartment/villa or between the plot boundary and the unit, are not part of the standard unit and exhibited for illustration purposes only.