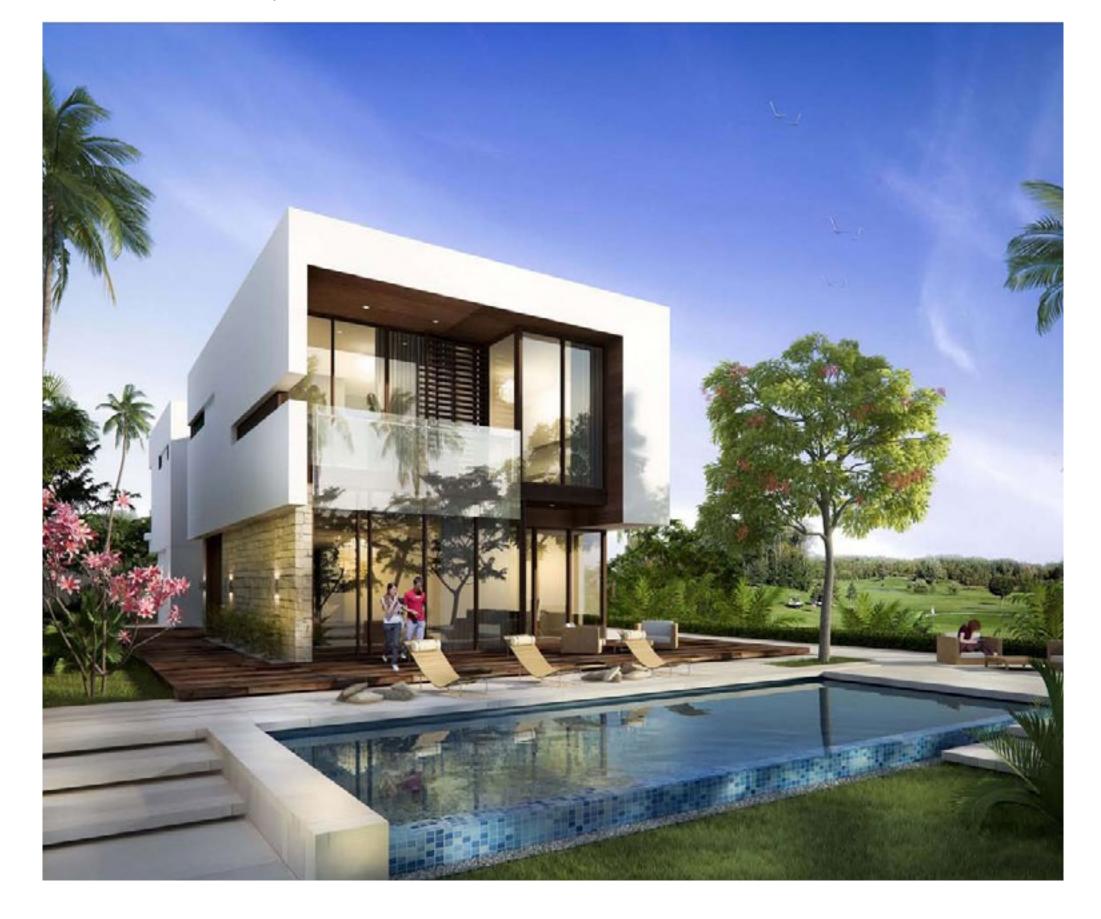

#### HOME IS WHERE THE PARK IS

Nature embraces you with open arms at AKOYA by DAMAC. Welcome to your dream home among 400,000 square metres of lush green. Leisurely walks, backyard BBQs, and movie nights under the stars are only the beginning. Choose from a luxurious selection of villas, all of which open the doors to luxury draped in green.

## Long View

Nestled within the sanctuary of nature is LONG VIEW, luxury villas in the breathtaking private park. One of the newest residential gated communities, Long View spans 15,913 square metres and is bedecked with a selection of 36 well-appointed villas. Experience understated elegance on the inside, and nature's glory as you step out.