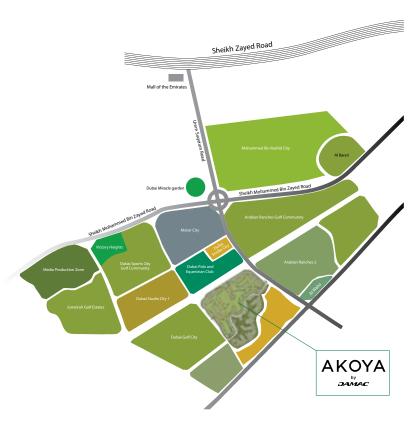

Just a short journey from the centre of the city, and yet feels like a world away. AKOYA by DAMAC is nestled within the city's flourishing and most sought-after expanses of Dubailand. Its strategic location allows easy access to the main network system that puts the city within a few minutes of your reach.