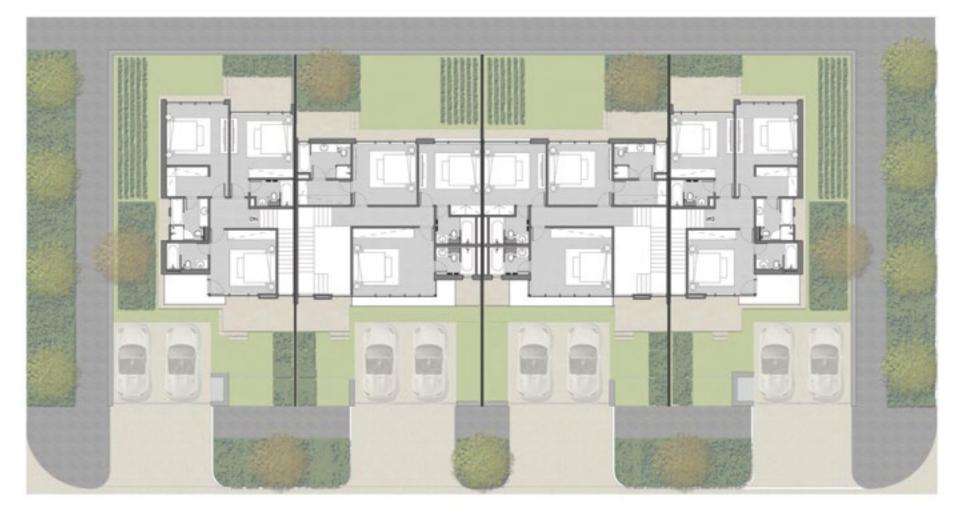

#### THE CLUB 2 | TH-L

TYPE TH-L

GROUND FLOOR

#### FLOOR PLAN

TYPE TH-L

FIRST FLOOR

\*Unless stated above, all accessories and interior finishes like wallpaper, chandeliers, furniture, electronics, white goods, curtains, hard & soft landscaping, pavements, features, swimming pool(s) and other elements displayed in the brochure, or within the show apartment/villa or between the plot boundary and the unit, are not part of the standard unit and exhibited for illustration purposes only.