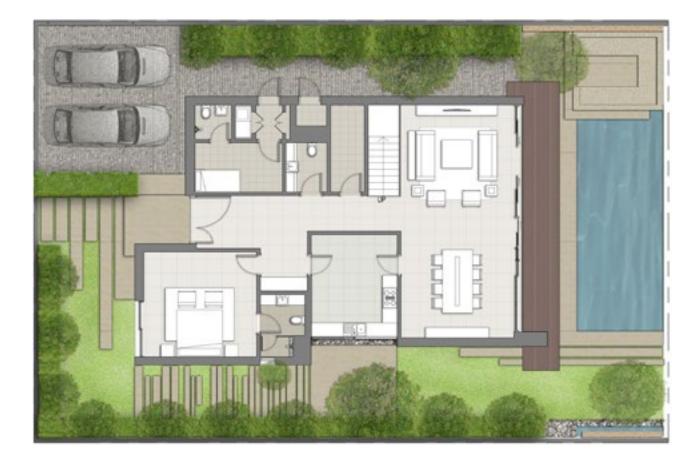

#### THE CLUB 2 | TH-L

TYPE TH-L

GROUND FLOOR

#### FLOOR PLAN

TYPE TH-L

FIRST FLOOR

\*Unless stated above, all accessories and interior finishes like wallpaper, chandeliers, furniture, electronics, white goods, curtains, hard & soft landscaping, pavements, features, swimming pool(s) and other elements displayed in the brochure, or within the show apartment/villa or between the plot boundary and the unit, are not part of the standard unit and exhibited for illustration purposes only.