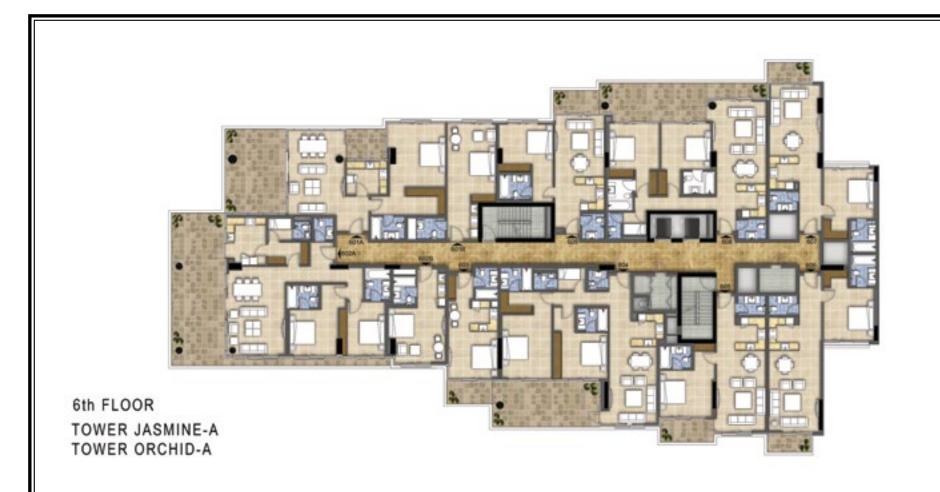

#### GOLF CONDOMINIUMS

#### THE MAGIC OF MAGNIFICENCE

The serviced and unserviced condominiums at AKOYA by DAMAC represent a paradigm of urban design. Each offers uninterrupted views of the impressive golf course as far as the eyes can see. Inside, every square inch is planned to perfection, and every little luxury is detailed beyond compare.