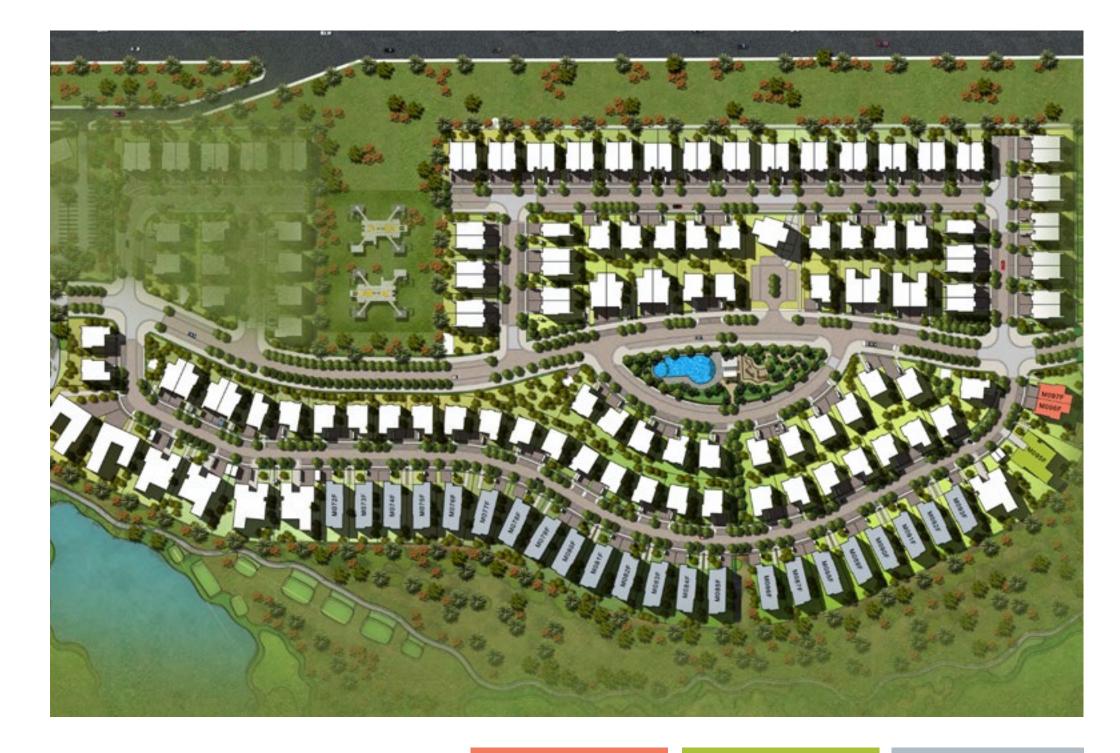

## Silver Springs 4, 5, 6

In more ways than one, the new editions of Silver Springs represent a truly attractive address on the world-class golf course. These breathtaking living spaces lend themselves within a selection of luxurious villas across 17,120 square metres. Step out, stroll through the expansive patios and be allured by the elements. Golf is only the beginning.

THE CLUB 4 | TH-H

GOLF VIEW 2 | VD-2

GOLF VIEW 1 | VD-1