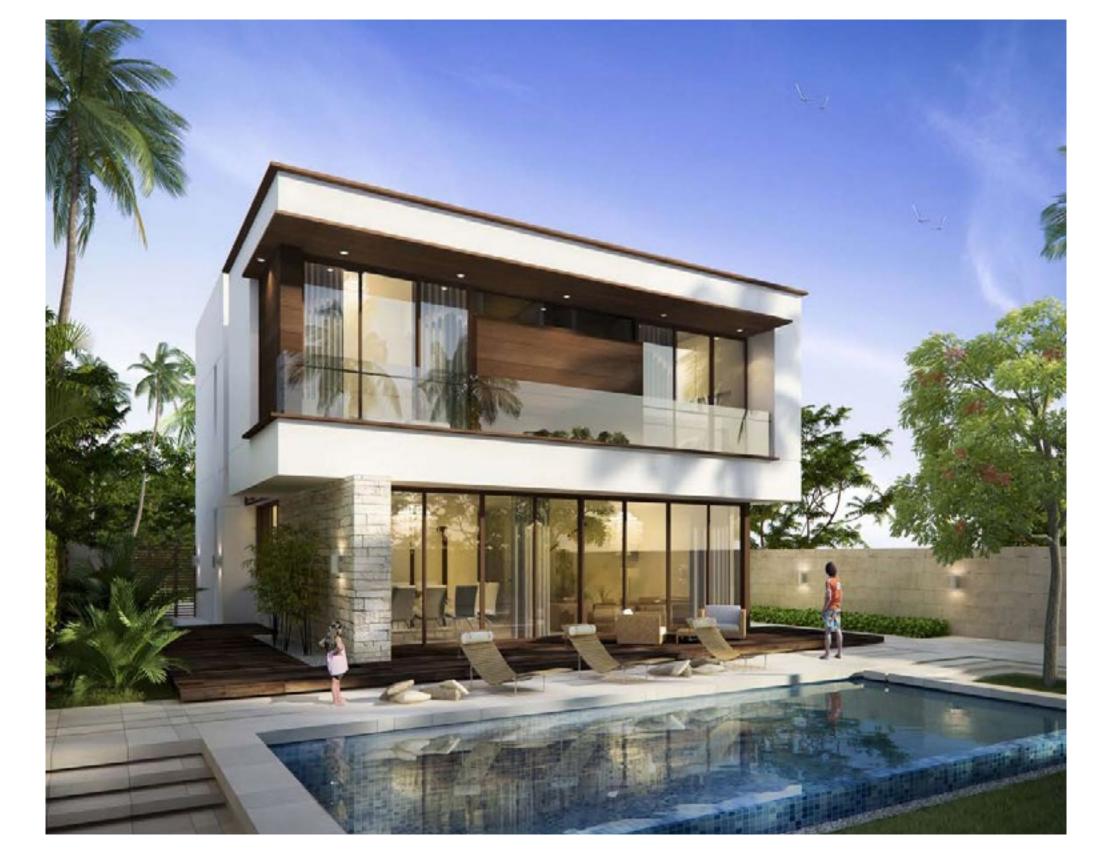

#### HOME IS WHERE THE PARK IS

Nature embraces you with open arms at AKOYA by DAMAC. Welcome to your dream home among 400,000 square metres of lush green. Leisurely walks, backyard BBQs, and movie nights under the stars are only the beginning. Choose from a luxurious selection of villas, all of which open the doors to luxury draped in green.

## Long View

Nestled within the sanctuary of nature is LONG VIEW, luxury villas in the breathtaking private park. One of the newest residential gated communities, Long View spans 15,913 square metres and is bedecked with a selection of 36 well-appointed villas. Experience understated elegance on the inside, and nature's glory as you step out.