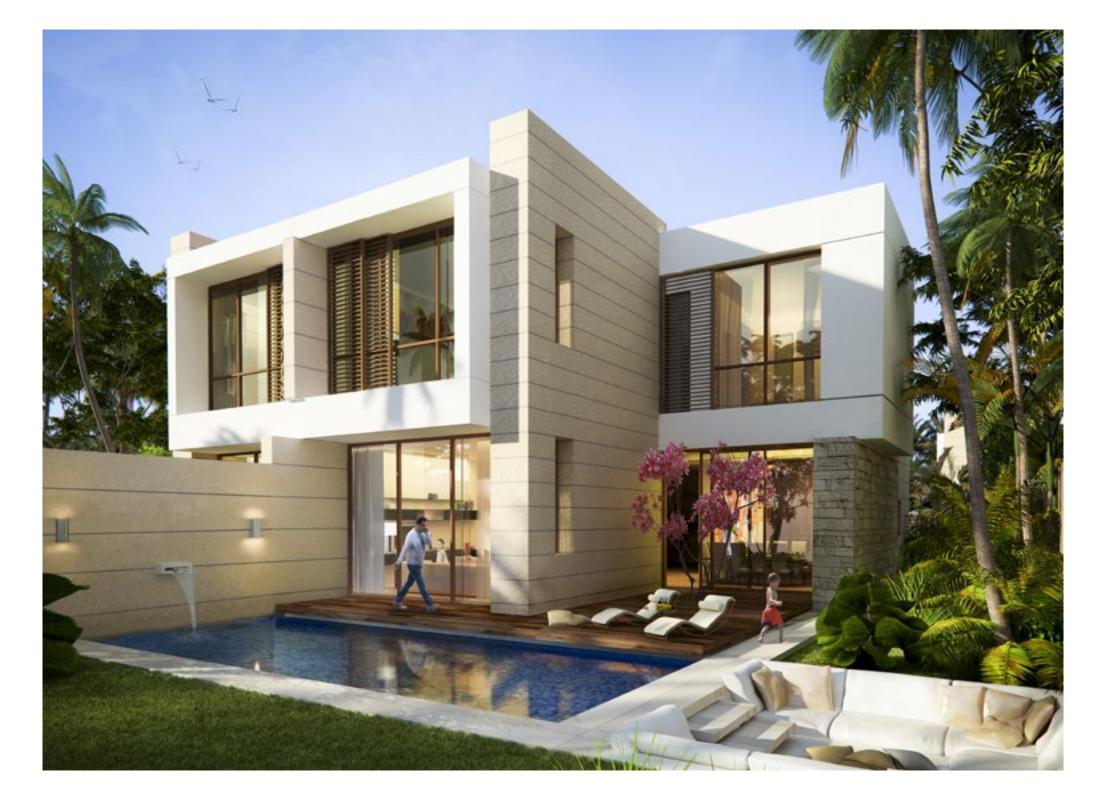

#### HOME IS WHERE THE PARK IS

Nature embraces you with open arms at AKOYA by DAMAC. Welcome to your dream home among 400,000 square metres of lush green. Leisurely walks, backyard BBQs, and movie nights under the stars are only the beginning. Choose from a luxurious selection of villas, all of which open the doors to luxury draped in green.

## Long View

Nestled within the sanctuary of nature is LONG VIEW, luxury villas in the breathtaking private park. One of the newest residential gated communities, Long View spans 15,913 square metres and is bedecked with a selection of 36 well-appointed villas. Experience understated elegance on the inside, and nature's glory as you step out.