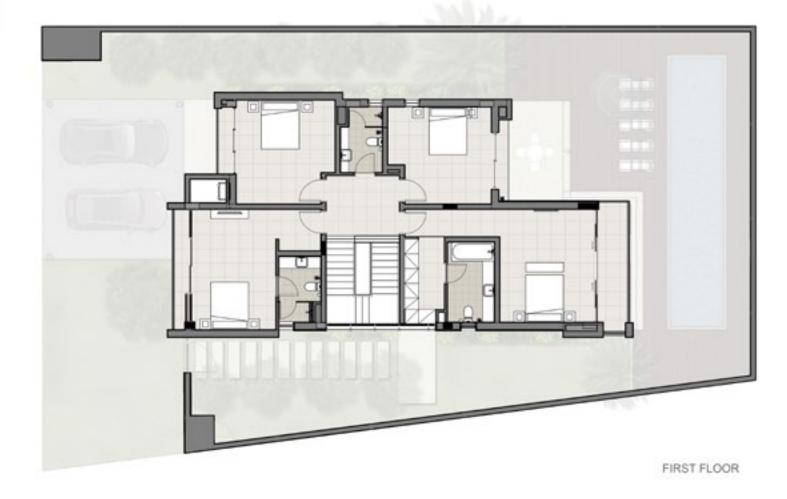

#### FLOOR PLAN

TYPE TH-L

FIRST FLOOR

\*Unless stated above, all accessories and interior finishes like wallpaper, chandeliers, furniture, electronics, white goods, curtains, hard & soft landscaping, pavements, features, swimming pool(s) and other elements displayed in the brochure, or within the show apartment/villa or between the plot boundary and the unit, are not part of the standard unit and exhibited for illustration purposes only.