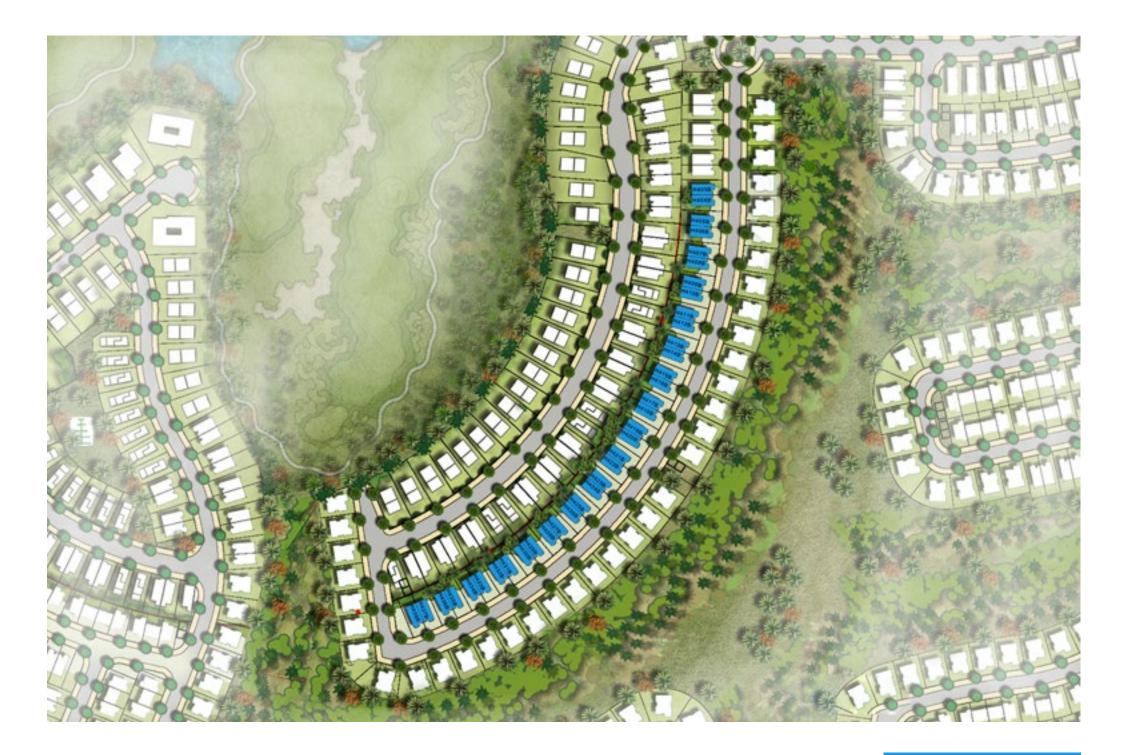

## Long View

Nestled within the sanctuary of nature is LONG VIEW, luxury villas in the breathtaking private park. One of the newest residential gated communities, Long View spans 15,913 square metres and is bedecked with a selection of 36 well-appointed villas. Experience understated elegance on the inside, and nature's glory as you step out.