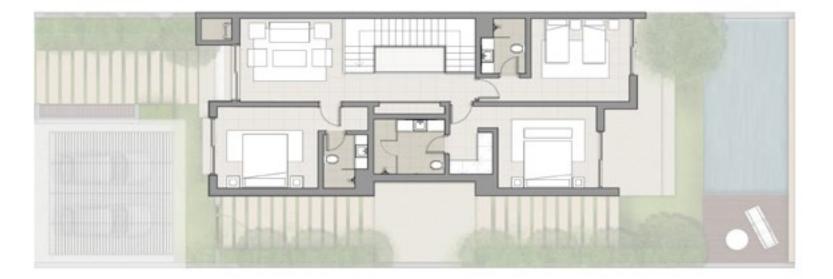

## VILLATYPES

#### THE CLUB 2 | TH-L

TYPE TH-L

GROUND FLOOR

#### FLOOR PLAN

TYPE TH-L

FIRST FLOOR

\*Unless stated above, all accessories and interior finishes like wallpaper, chandeliers, furniture, electronics, white goods, curtains, hard & soft landscaping, pavements, features, swimming pool(s) and other elements displayed in the brochure, or within the show apartment/villa or between the plot boundary and the unit, are not part of the standard unit and exhibited for illustration purposes only.