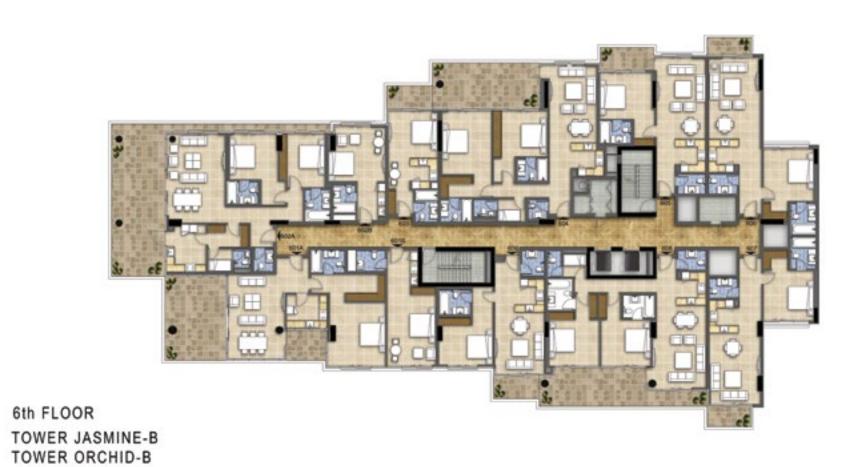

#### GOLF CONDOMINIUMS

#### THE MAGIC OF MAGNIFICENCE

The serviced and unserviced condominiums at AKOYA by DAMAC represent a paradigm of urban design. Each offers uninterrupted views of the impressive golf course as far as the eyes can see. Inside, every square inch is planned to perfection, and every little luxury is detailed beyond compare.