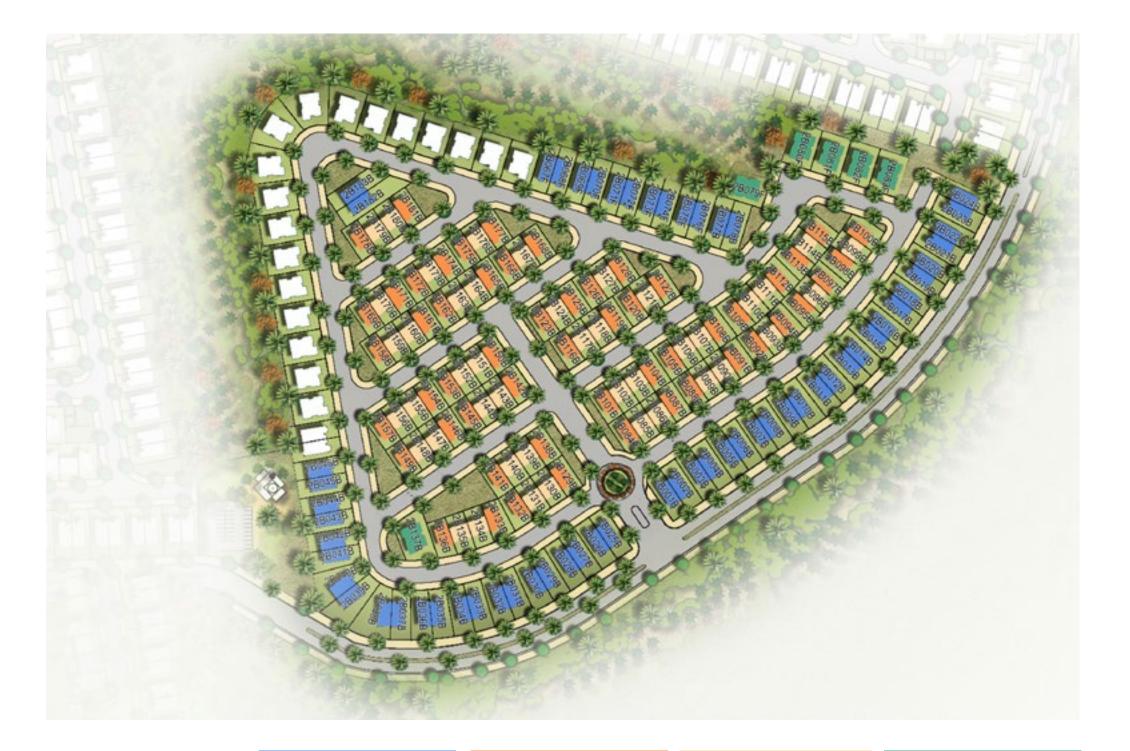

## Queens Meadow 2

Stately living meets countryside comfort at Queens Meadow 2, a new jewel in the crown that is AKOYA by DAMAC. Spread across 7,981 square metres of sheer opulence, Queens Meadow 2 encloses a selection of lavishly appointed villas. Acres of verdant spaces and spectacular outdoor living complete the experience.

THE CLUB 4 | TH-H

GOLF VIEW 2 | VD-2

THE GROVE 3 | V5

## Silver Springs 4, 5, 6

In more ways than one, the new editions of Silver Springs represent a truly attractive address on the world-class golf course. These breathtaking living spaces lend themselves within a selection of luxurious villas across 17,120 square metres. Step out, stroll through the expansive patios and be allured by the elements. Golf is only the beginning.

THE CLUB 4 | TH-H

GOLF VIEW 2 | VD-2

GOLF VIEW 1 | VD-1