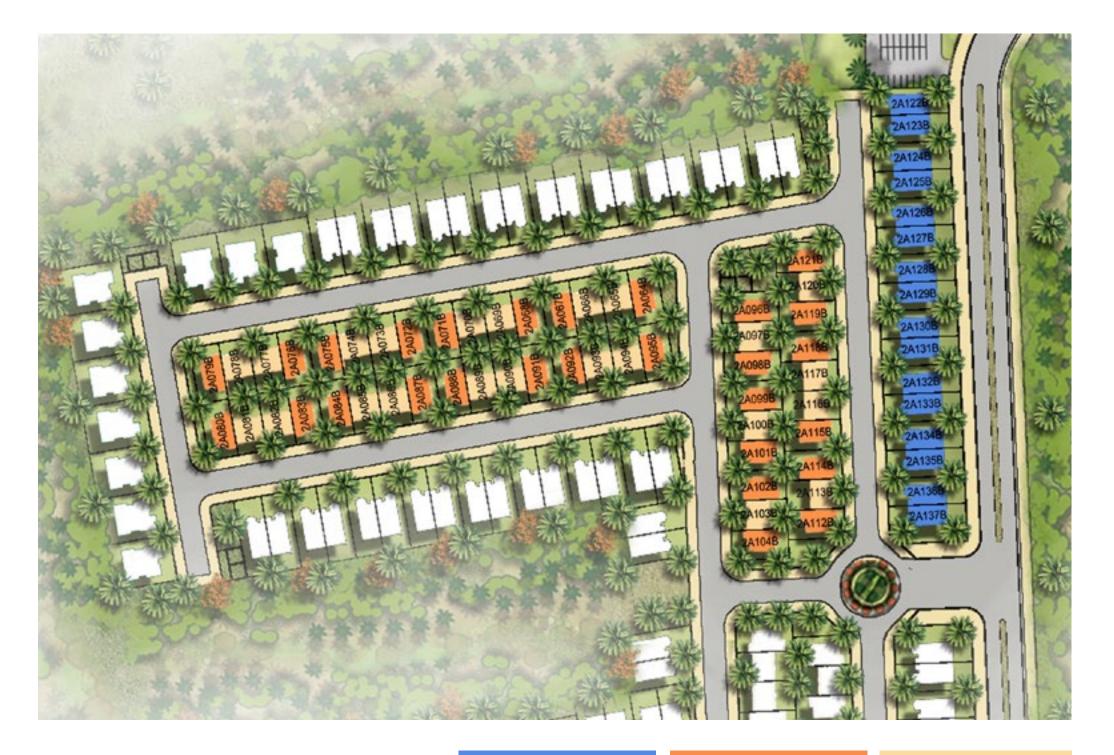

## Queens Meadow 2

Stately living meets countryside comfort at Queens Meadow 2, a new jewel in the crown that is AKOYA by DAMAC. Spread across 7,981 square metres of sheer opulence, Queens Meadow 2 encloses a selection of lavishly appointed villas. Acres of verdant spaces and spectacular outdoor living complete the experience.

THE CLUB 4 | TH-H

GOLF VIEW 2 | VD-2

THE GROVE 3 | V5

## Silver Springs 4, 5, 6

In more ways than one, the new editions of Silver Springs represent a truly attractive address on the world-class golf course. These breathtaking living spaces lend themselves within a selection of luxurious villas across 17,120 square metres. Step out, stroll through the expansive patios and be allured by the elements. Golf is only the beginning.

THE CLUB 4 | TH-H

GOLF VIEW 2 | VD-2

GOLF VIEW 1 | VD-1