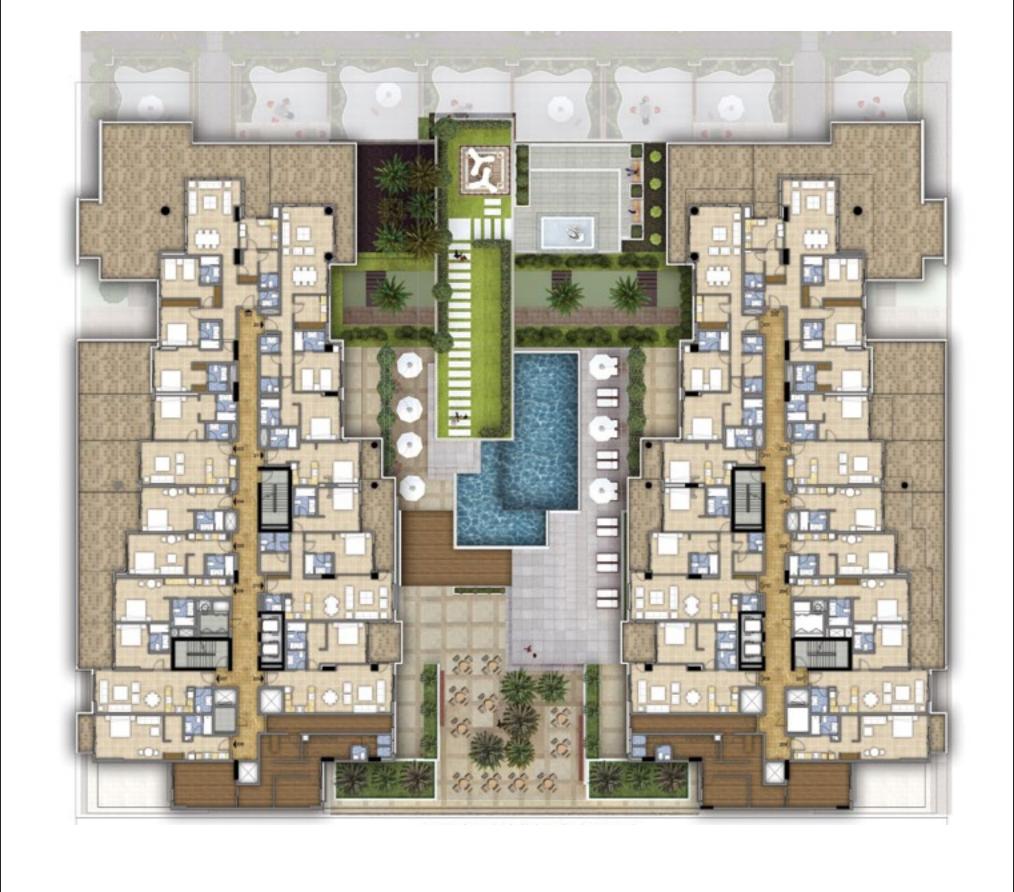

#### 2ND FLOOR - POOL DECK LEVEL

\*Unless stated above, all accessories and interior finishes like wallpaper, chandeliers, furniture, electronics, white goods, curtains, hard & soft landscaping, pavements, features, swimming pool(s) and other elements displayed in the brochure, or within the show apartment/villa or between the plot boundary and the unit, are not part of the standard unit and exhibited for illustration purposes only.

\*Unless stated above, all accessories and interior finishes like wallpaper, chandeliers, furniture, electronics, white goods, curtains, hard & soft landscaping, pavements, features, swimming pool(s) and other elements displayed in the brochure, or within the show apartment/villa or between the plot boundary and the unit, are not part of the standard unit and exhibited for illustration purposes only.