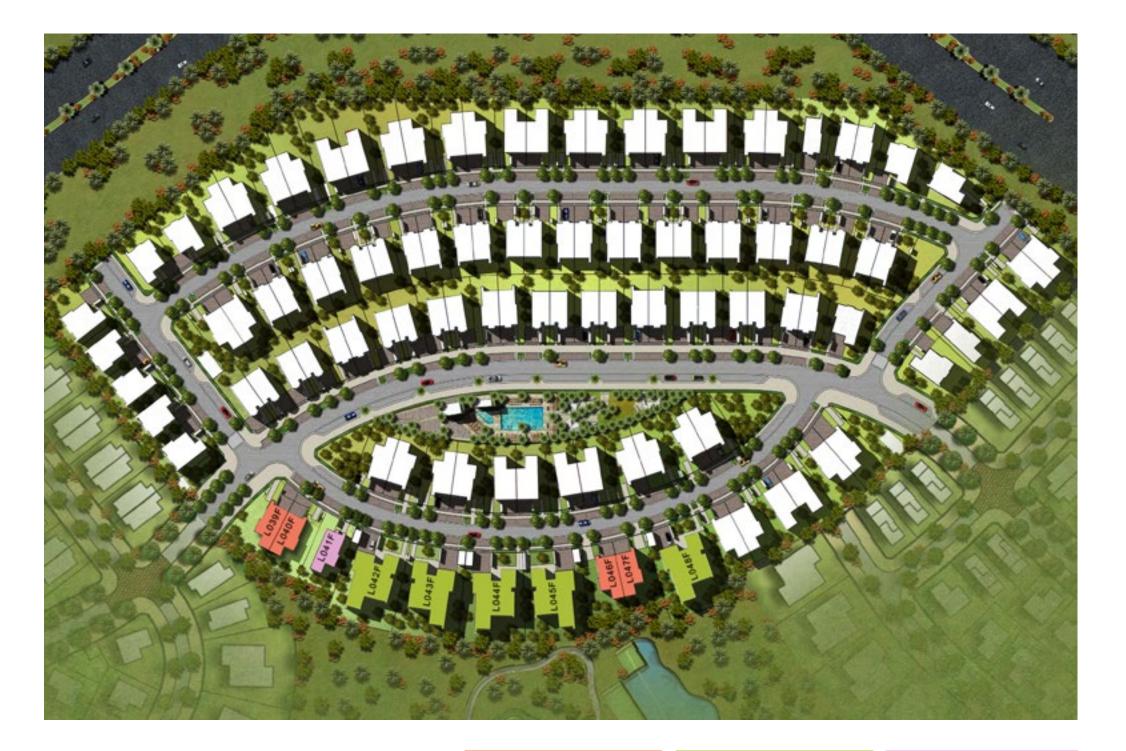

## Queens Meadow 2

Stately living meets countryside comfort at Queens Meadow 2, a new jewel in the crown that is AKOYA by DAMAC. Spread across 7,981 square metres of sheer opulence, Queens Meadow 2 encloses a selection of lavishly appointed villas. Acres of verdant spaces and spectacular outdoor living complete the experience.

THE CLUB 4 | TH-H

GOLF VIEW 2 | VD-2

THE GROVE 3 | V5