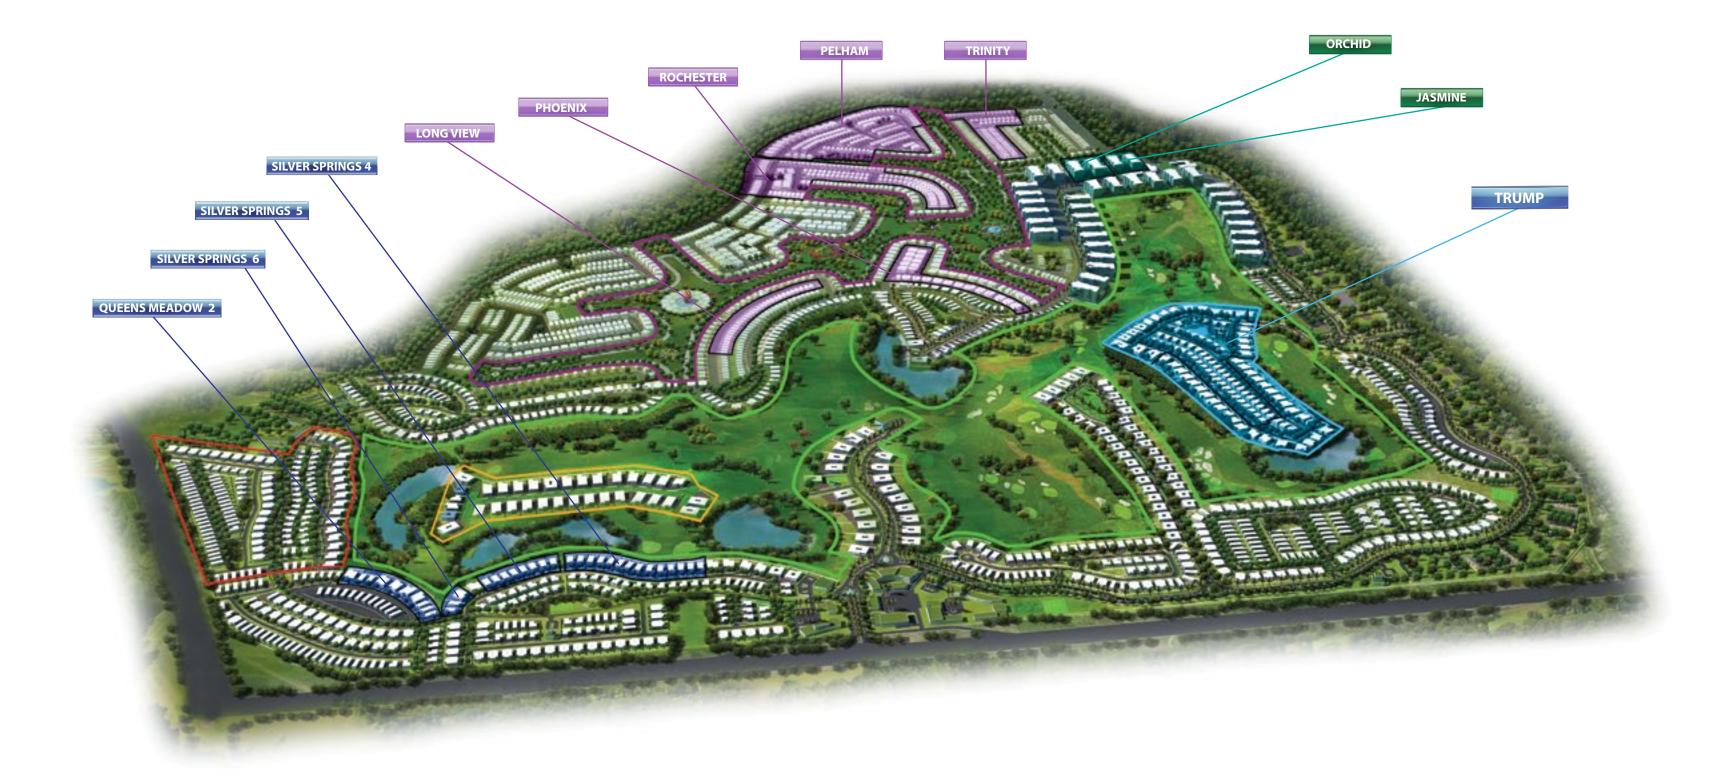

## Long View

Nestled within the sanctuary of nature is LONG VIEW, luxury villas in the breathtaking private park. One of the newest residential gated communities, Long View spans 15,913 square metres and is bedecked with a selection of 36 well-appointed villas. Experience understated elegance on the inside, and nature's glory as you step out.

## Phoenix

Luxurious villas, acres of lush green parkland and the best of suburban living. It's the finest things in life that make PHOENIX a community of desire. Pick from a selection of well-appointed villas perched among 17,653 square metres of lush expanse. Stay in and it's a luxurious living experience. Step out, and you're part of the breathtaking scenery.

## Rochester

Spread across 59,825 lush square metres, ROCHESTER offers you an opulent choice of exquisitely-appointed villas, each with views of the park, as far as the eyes can see. Life at ROCHESTER represents outdoor living at its finest. Luxurious living experiences, wide open spaces and gratifying leisure escapes richly add to the dream of park living.

## Pelham

Park life takes a refreshing new meaning at PELHAM, a living experience beyond compare. Ensconced within the lush green acres of the private park, PELHAM is home to a cluster of luxury villas spread across 77,734 square metres. This is where the finest in suburban living springs to life. Be cradled in nature's bounty, whenever you wish.

## Trinity

Embrace nature in all its glory at TRINITY, luxury villas sprawling 26,645 square metres of the breathtaking park. With luxurious living spaces, acres of green and outdoor living never seen before, this is where the dream of park living springs to life. Within the spaces, luxury abounds in no uncertain terms. Open the doors, and nature allures, graciously.

## Queens Meadow 2

Stately living meets countryside comfort at Queens Meadow 2, a new jewel in the crown that is AKOYA by DAMAC. Spread across 7,981 square metres of sheer opulence, Queens Meadow 2 encloses a selection of lavishly appointed villas. Acres of verdant spaces and spectacular outdoor living complete the experience.

## Silver Springs 4, 5, 6

In more ways than one, the new editions of Silver Springs represent a truly attractive address on the world-class golf course. These breathtaking living spaces lend themselves within a selection of luxurious villas across 17,120 square metres. Step out, stroll through the expansive patios and be allured by the elements. Golf is only the beginning.