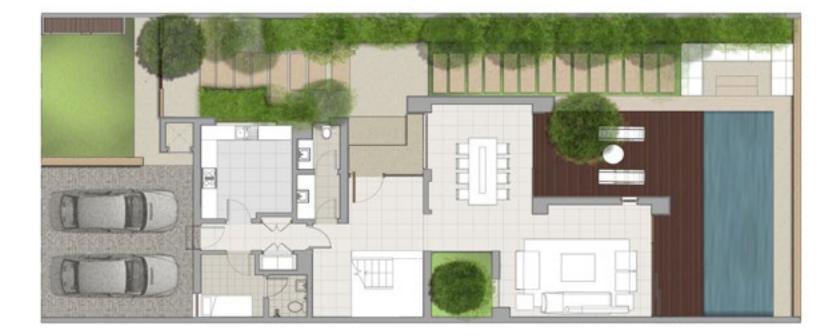

#### THE CLUB 2 | TH-L

TYPE TH-L

GROUND FLOOR

#### FLOOR PLAN

TYPE TH-L

FIRST FLOOR

\*Unless stated above, all accessories and interior finishes like wallpaper, chandeliers, furniture, electronics, white goods, curtains, hard & soft landscaping, pavements, features, swimming pool(s) and other elements displayed in the brochure, or within the show apartment/villa or between the plot boundary and the unit, are not part of the standard unit and exhibited for illustration purposes only.