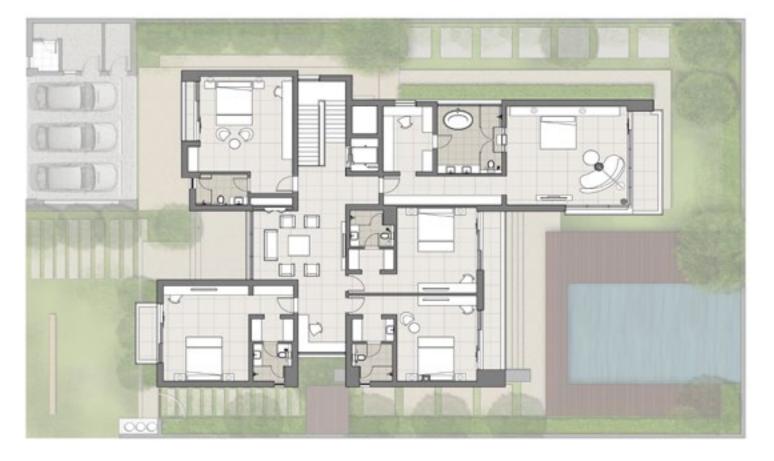

## VILLATYPES

#### THE CLUB 2 | TH-L

TYPE TH-L

GROUND FLOOR

#### FLOOR PLAN

TYPE TH-L

FIRST FLOOR

\*Unless stated above, all accessories and interior finishes like wallpaper, chandeliers, furniture, electronics, white goods, curtains, hard & soft landscaping, pavements, features, swimming pool(s) and other elements displayed in the brochure, or within the show apartment/villa or between the plot boundary and the unit, are not part of the standard unit and exhibited for illustration purposes only.