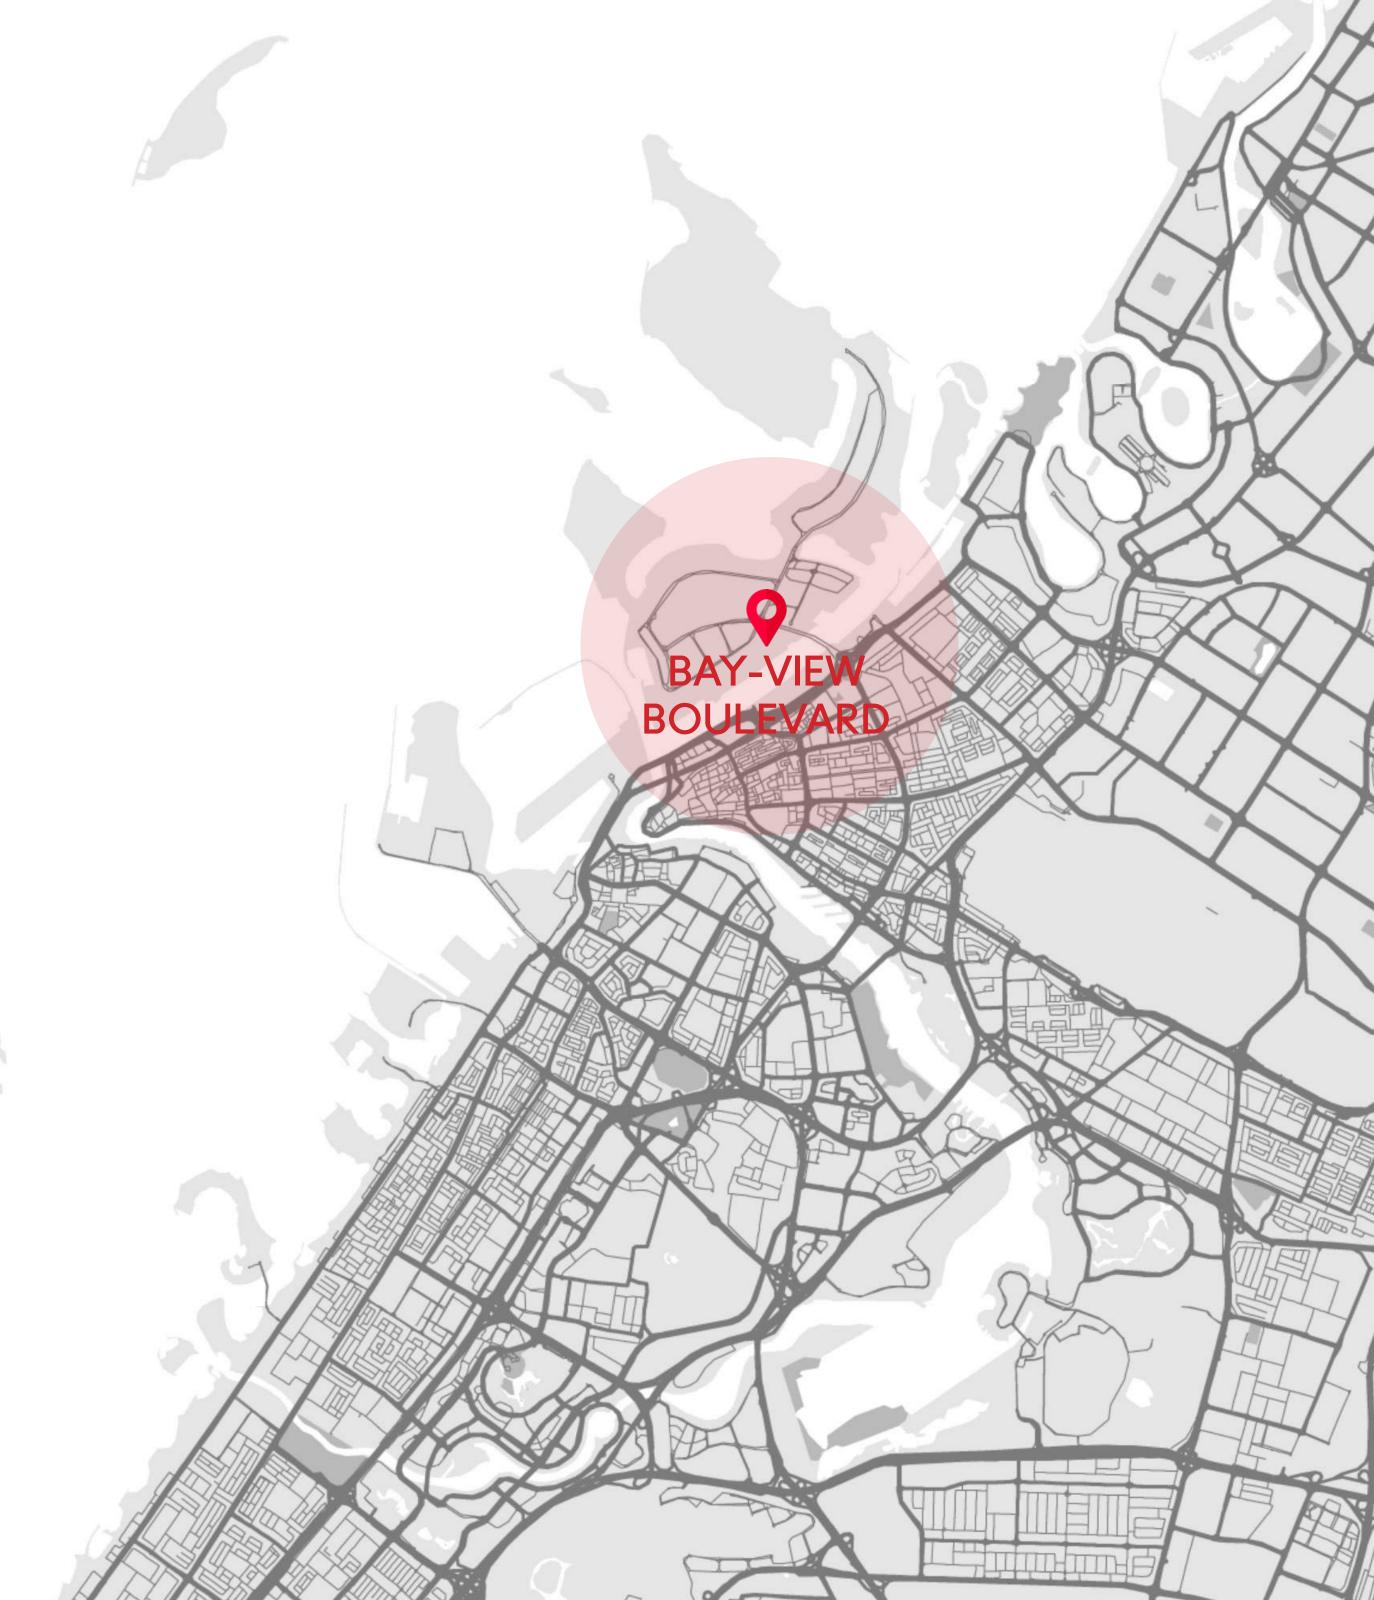

#### Location

 Souk Al Marfa - 2 MIN Dubai Islands Beach - 7 MIN Al Mamzar Beach - 7 MIN - 10 MIN Water front Market Dubai Hospital - 10 MIN Gold Souk Metro Station - 10 MIN Dubai Gold Souk - 12 MIN Dubai International Airport - 20 MIN Deira City Centre Mall - 20 MIN Al Ghurair Centre - 20 MIN

Nestled along the waterfront, Dubai Island is a captivating destination that beckons both visitors and residents alike. Connected to Dubai by the Deira Island Bridge, with the Deira View Point offering panoramic vistas, its prime location along the shoreline provides breathtaking views of the Arabian Gulf and the majestic Dubai skyline beyond.