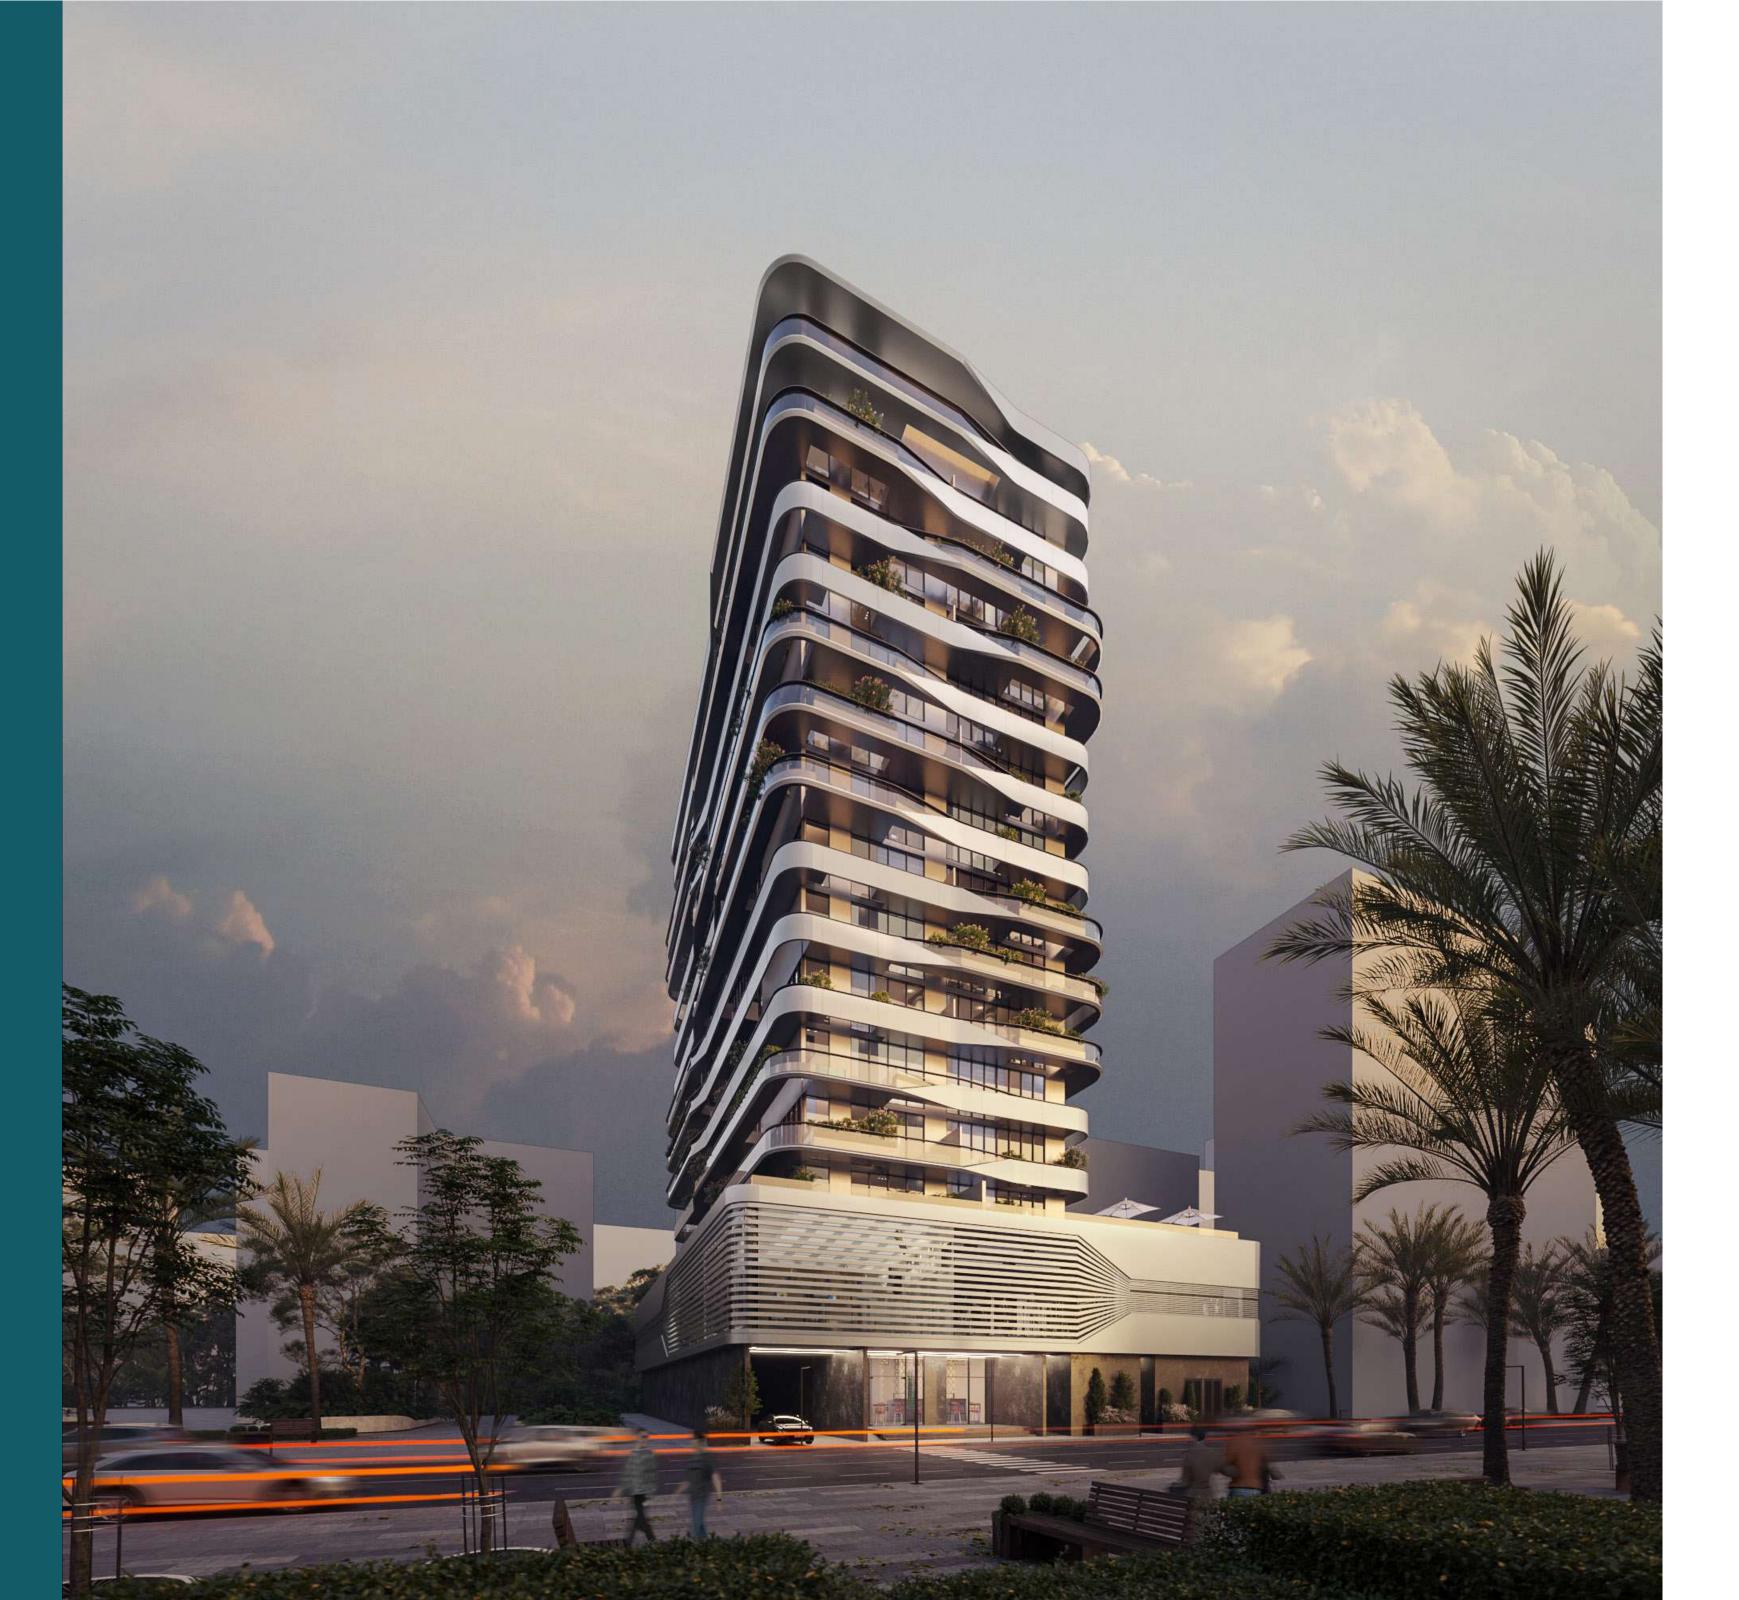

Drawing inspiration from nautical elements, the design employs a series of horizontal lines to disrupt the building's solid volume. By varying depths along the facades and balconies, the architecture achieves a dynamic and visually appealing structure. This interplay of depths and lines adds sophistication and elegance, creating a sensual and captivating aesthetic.

### Ariel Perspective

Drawing inspiration from nautical elements, the design employs a series of horizontal lines to disrupt the building's solid volume. By varying depths along the facades and balconies, the architecture achieves a dynamic and visually appealing structure. This interplay of depths and lines adds sophistication and elegance, creating a sensual and captivating aesthetic.

By combining various tones in the finishing materials of the facades, the building achieves a more dynamic rhythm. Each detail contributes to a lighter and more dynamic overall appearance. The terraces serve not only as aesthetic features but also as extensions of the interior space outward, fostering a direct connection between indoors and outdoors.