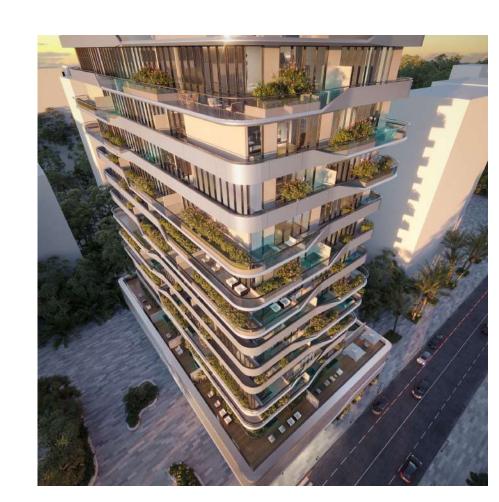

#### Architecture

BAYVIEW BOULEVARD seamlessly integrates sleek modern design with an array of exclusive amenities to ensure unparalleled convenience and comfort. Residents can indulge in leisurely days lounging by the infinity pool or staying active in the state-of-the-art fitness center. With its luxurious finishes and abundance of amenities, BAYVIEW fosters a lifestyle centered around relaxation and connectivity, transforming urban living into an oasis that residents proudly call home.

Drawing inspiration from nautical elements, the design employs a series of horizontal lines to disrupt the building's solid volume. By varying depths along the facades and balconies, the architecture achieves a dynamic and visually appealing structure. This interplay of depths and lines adds sophistication and elegance, creating a sensual and captivating aesthetic.

### Ariel Perspective

Drawing inspiration from nautical elements, the design employs a series of horizontal lines to disrupt the building's solid volume. By varying depths along the facades and balconies, the architecture achieves a dynamic and visually appealing structure. This interplay of depths and lines adds sophistication and elegance, creating a sensual and captivating aesthetic.

By combining various tones in the finishing materials of the facades, the building achieves a more dynamic rhythm. Each detail contributes to a lighter and more dynamic overall appearance. The terraces serve not only as aesthetic features but also as extensions of the interior space outward, fostering a direct connection between indoors and outdoors.