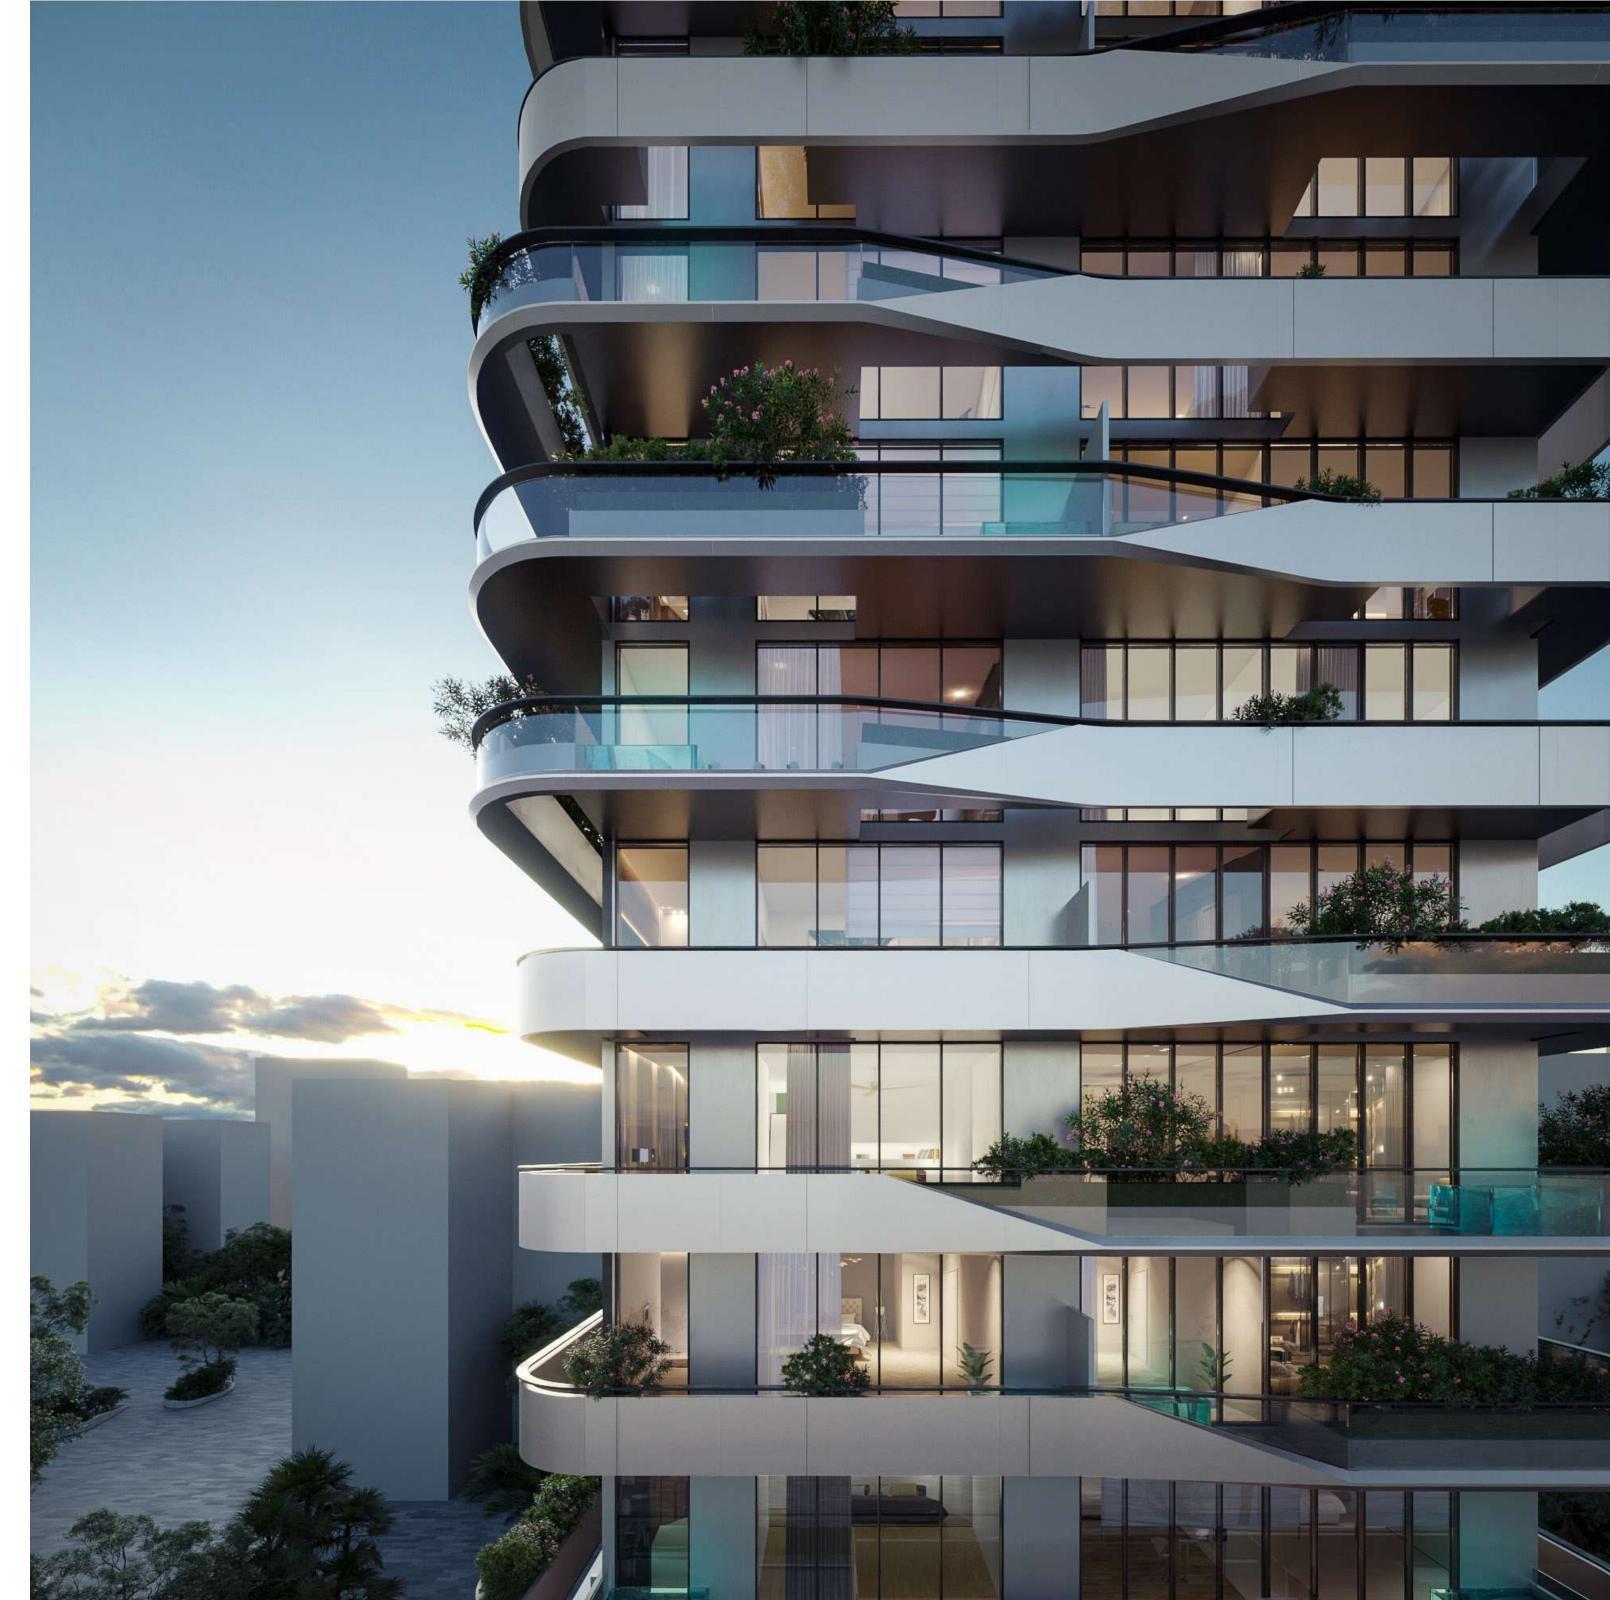

By combining various tones in the finishing materials of the facades, the building achieves a more dynamic rhythm. Each detail contributes to a lighter and more dynamic overall appearance. The terraces serve not only as aesthetic features but also as extensions of the interior space outward, fostering a direct connection between indoors and outdoors.