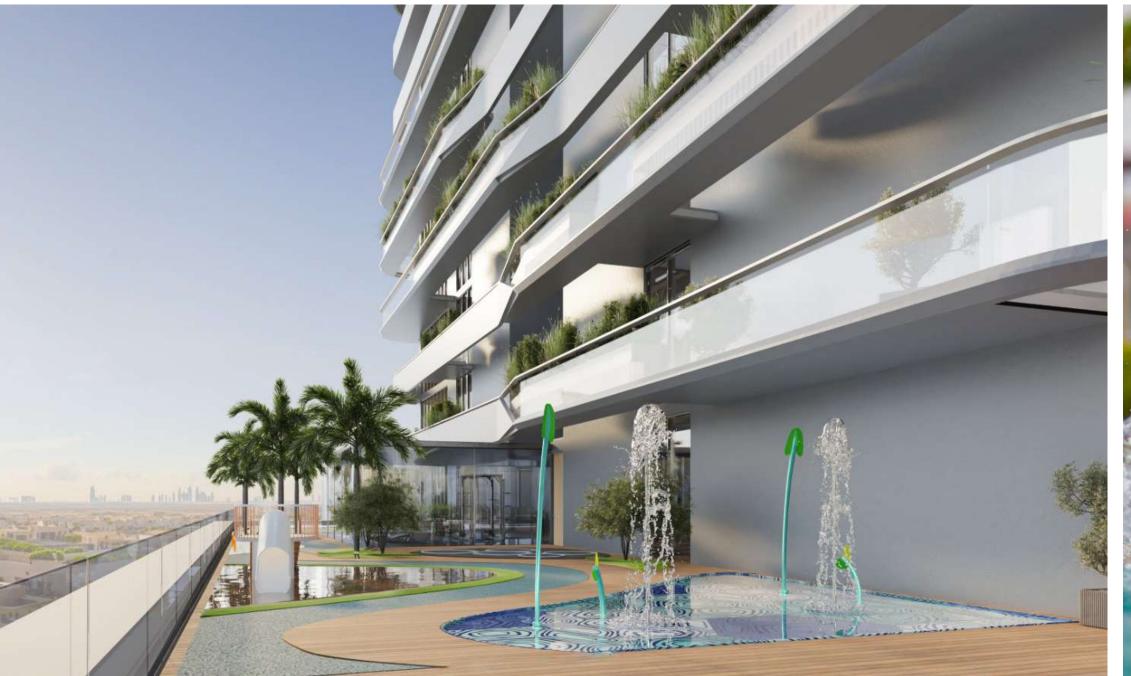

#### Architecture

BAYVIEW BOULEVARD seamlessly integrates sleek modern design with an array of exclusive amenities to ensure unparalleled convenience and comfort. Residents can indulge in leisurely days lounging by the infinity pool or staying active in the state-of-the-art fitness center. With its luxurious finishes and abundance of amenities, BAYVIEW fosters a lifestyle centered around relaxation and connectivity, transforming urban living into an oasis that residents proudly call home.

Drawing inspiration from nautical elements, the design employs a series of horizontal lines to disrupt the building's solid volume. By varying depths along the facades and balconies, the architecture achieves a dynamic and visually appealing structure. This interplay of depths and lines adds sophistication and elegance, creating a sensual and captivating aesthetic.

### Ariel Perspective

Drawing inspiration from nautical elements, the design employs a series of horizontal lines to disrupt the building's solid volume. By varying depths along the facades and balconies, the architecture achieves a dynamic and visually appealing structure. This interplay of depths and lines adds sophistication and elegance, creating a sensual and captivating aesthetic.