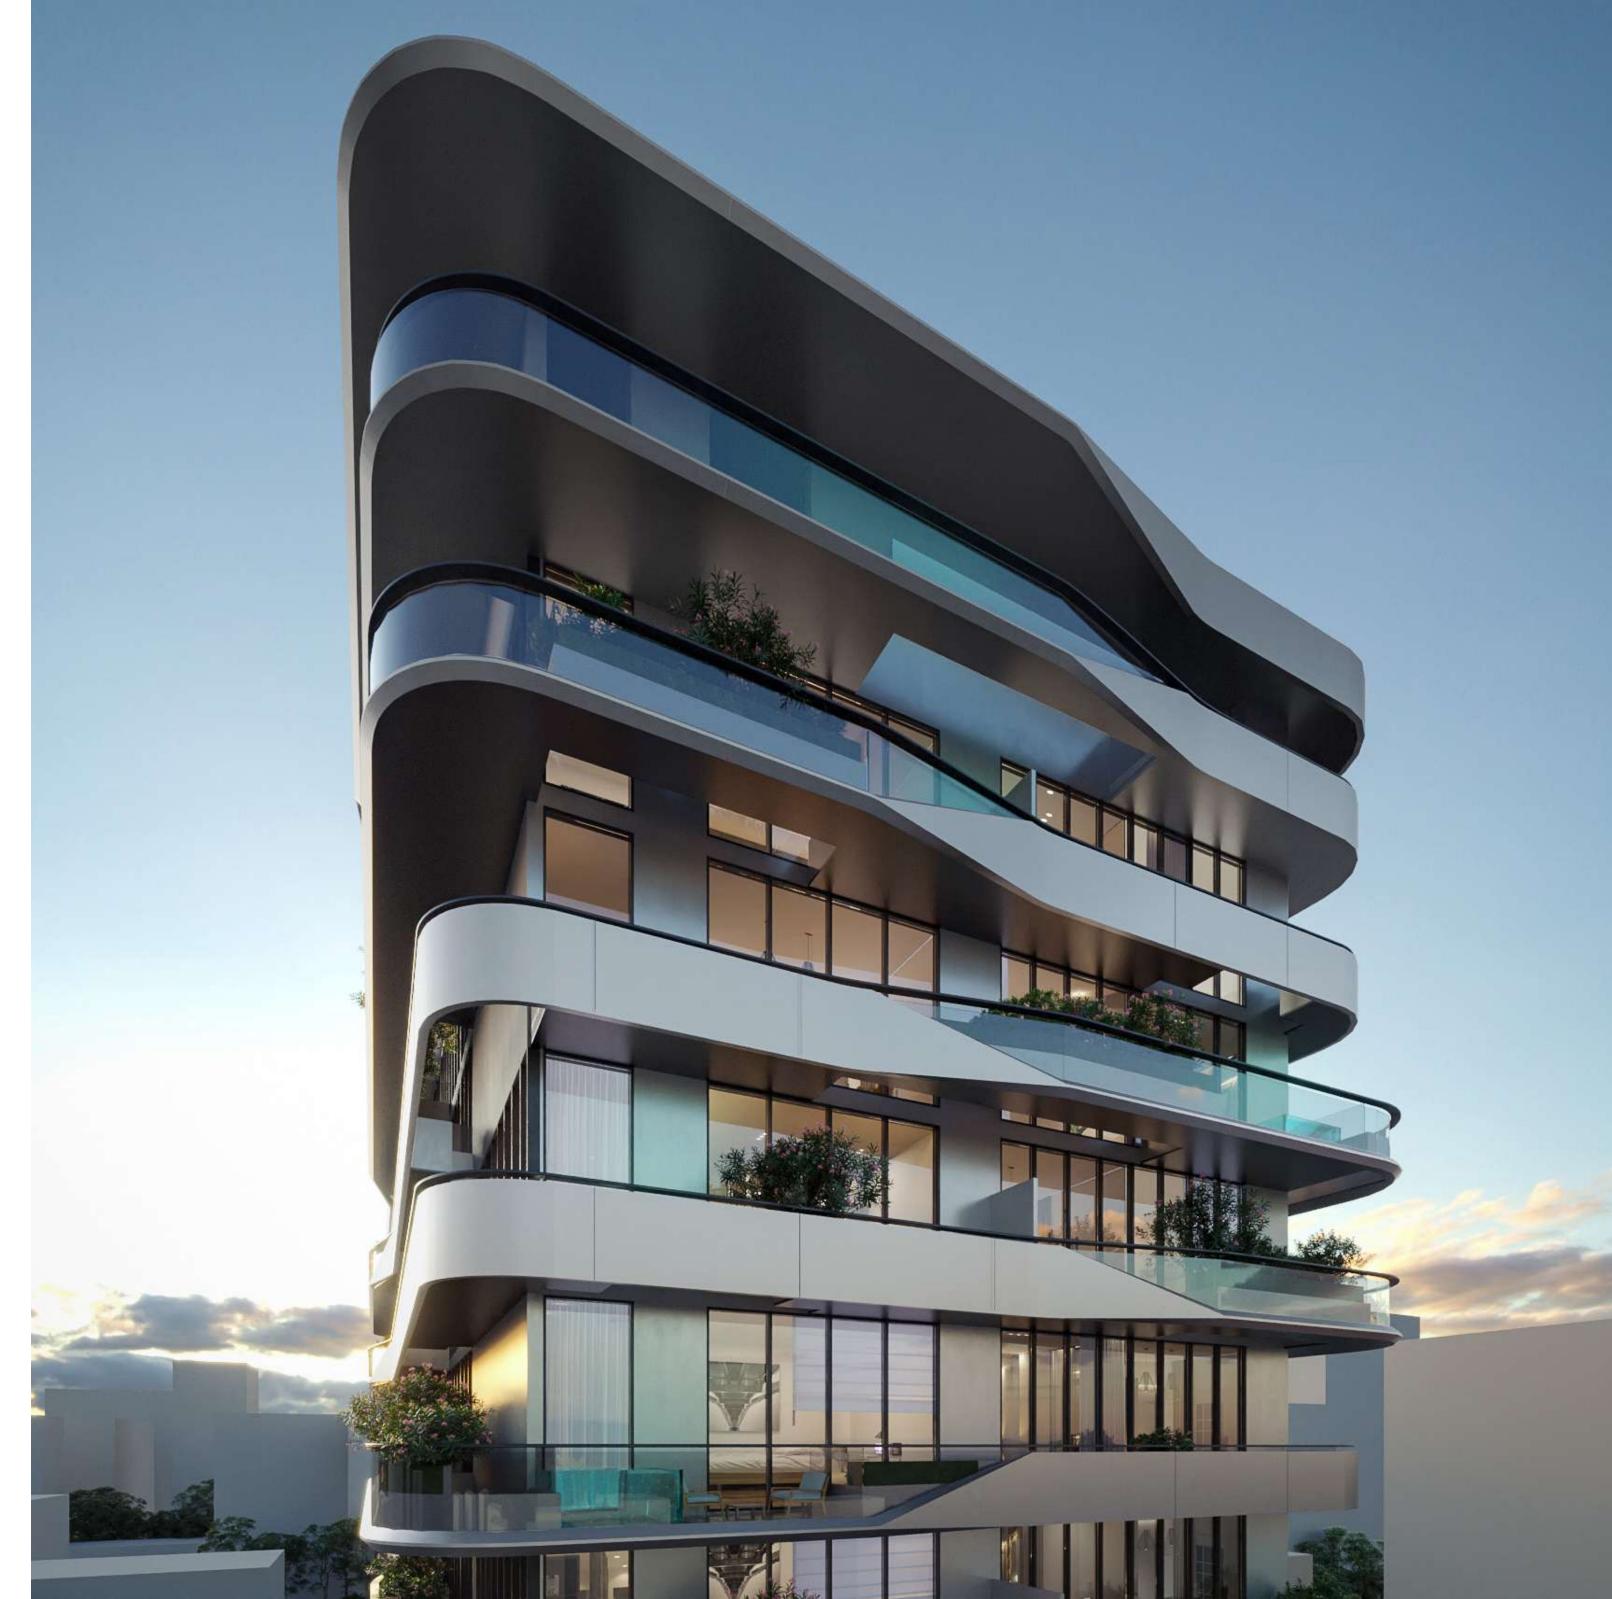

#### Architecture

BAYVIEW BOULEVARD seamlessly integrates sleek modern design with an array of exclusive amenities to ensure unparalleled convenience and comfort. Residents can indulge in leisurely days lounging by the infinity pool or staying active in the state-of-the-art fitness center. With its luxurious finishes and abundance of amenities, BAYVIEW fosters a lifestyle centered around relaxation and connectivity, transforming urban living into an oasis that residents proudly call home.

Drawing inspiration from nautical elements, the design employs a series of horizontal lines to disrupt the building's solid volume. By varying depths along the facades and balconies, the architecture achieves a dynamic and visually appealing structure. This interplay of depths and lines adds sophistication and elegance, creating a sensual and captivating aesthetic.

### Ariel Perspective

Drawing inspiration from nautical elements, the design employs a series of horizontal lines to disrupt the building's solid volume. By varying depths along the facades and balconies, the architecture achieves a dynamic and visually appealing structure. This interplay of depths and lines adds sophistication and elegance, creating a sensual and captivating aesthetic.

By combining various tones in the finishing materials of the facades, the building achieves a more dynamic rhythm. Each detail contributes to a lighter and more dynamic overall appearance. The terraces serve not only as aesthetic features but also as extensions of the interior space outward, fostering a direct connection between indoors and outdoors.