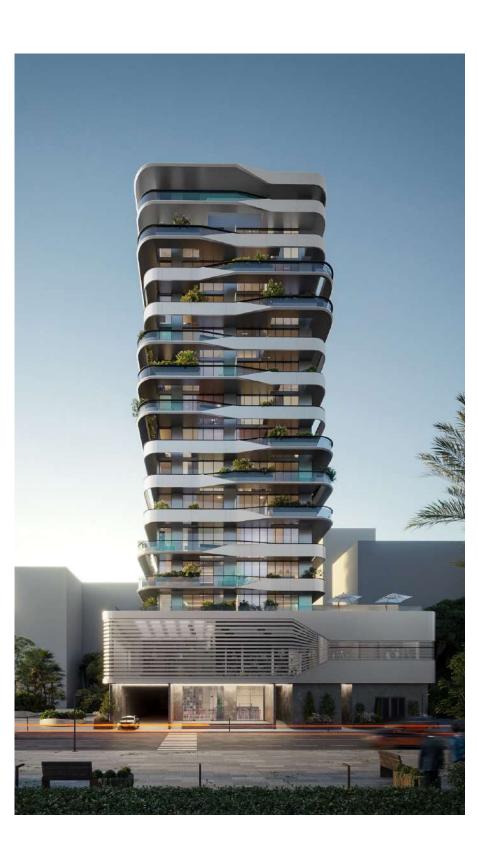

#### Architecture

BAYVIEW BOULEVARD seamlessly integrates sleek modern design with an array of exclusive amenities to ensure unparalleled convenience and comfort. Residents can indulge in leisurely days lounging by the infinity pool or staying active in the state-of-the-art fitness center. With its luxurious finishes and abundance of amenities, BAYVIEW fosters a lifestyle centered around relaxation and connectivity, transforming urban living into an oasis that residents proudly call home.

Drawing inspiration from nautical elements, the design employs a series of horizontal lines to disrupt the building's solid volume. By varying depths along the facades and balconies, the architecture achieves a dynamic and visually appealing structure. This interplay of depths and lines adds sophistication and elegance, creating a sensual and captivating aesthetic.

### Ariel Perspective

Drawing inspiration from nautical elements, the design employs a series of horizontal lines to disrupt the building's solid volume. By varying depths along the facades and balconies, the architecture achieves a dynamic and visually appealing structure. This interplay of depths and lines adds sophistication and elegance, creating a sensual and captivating aesthetic.