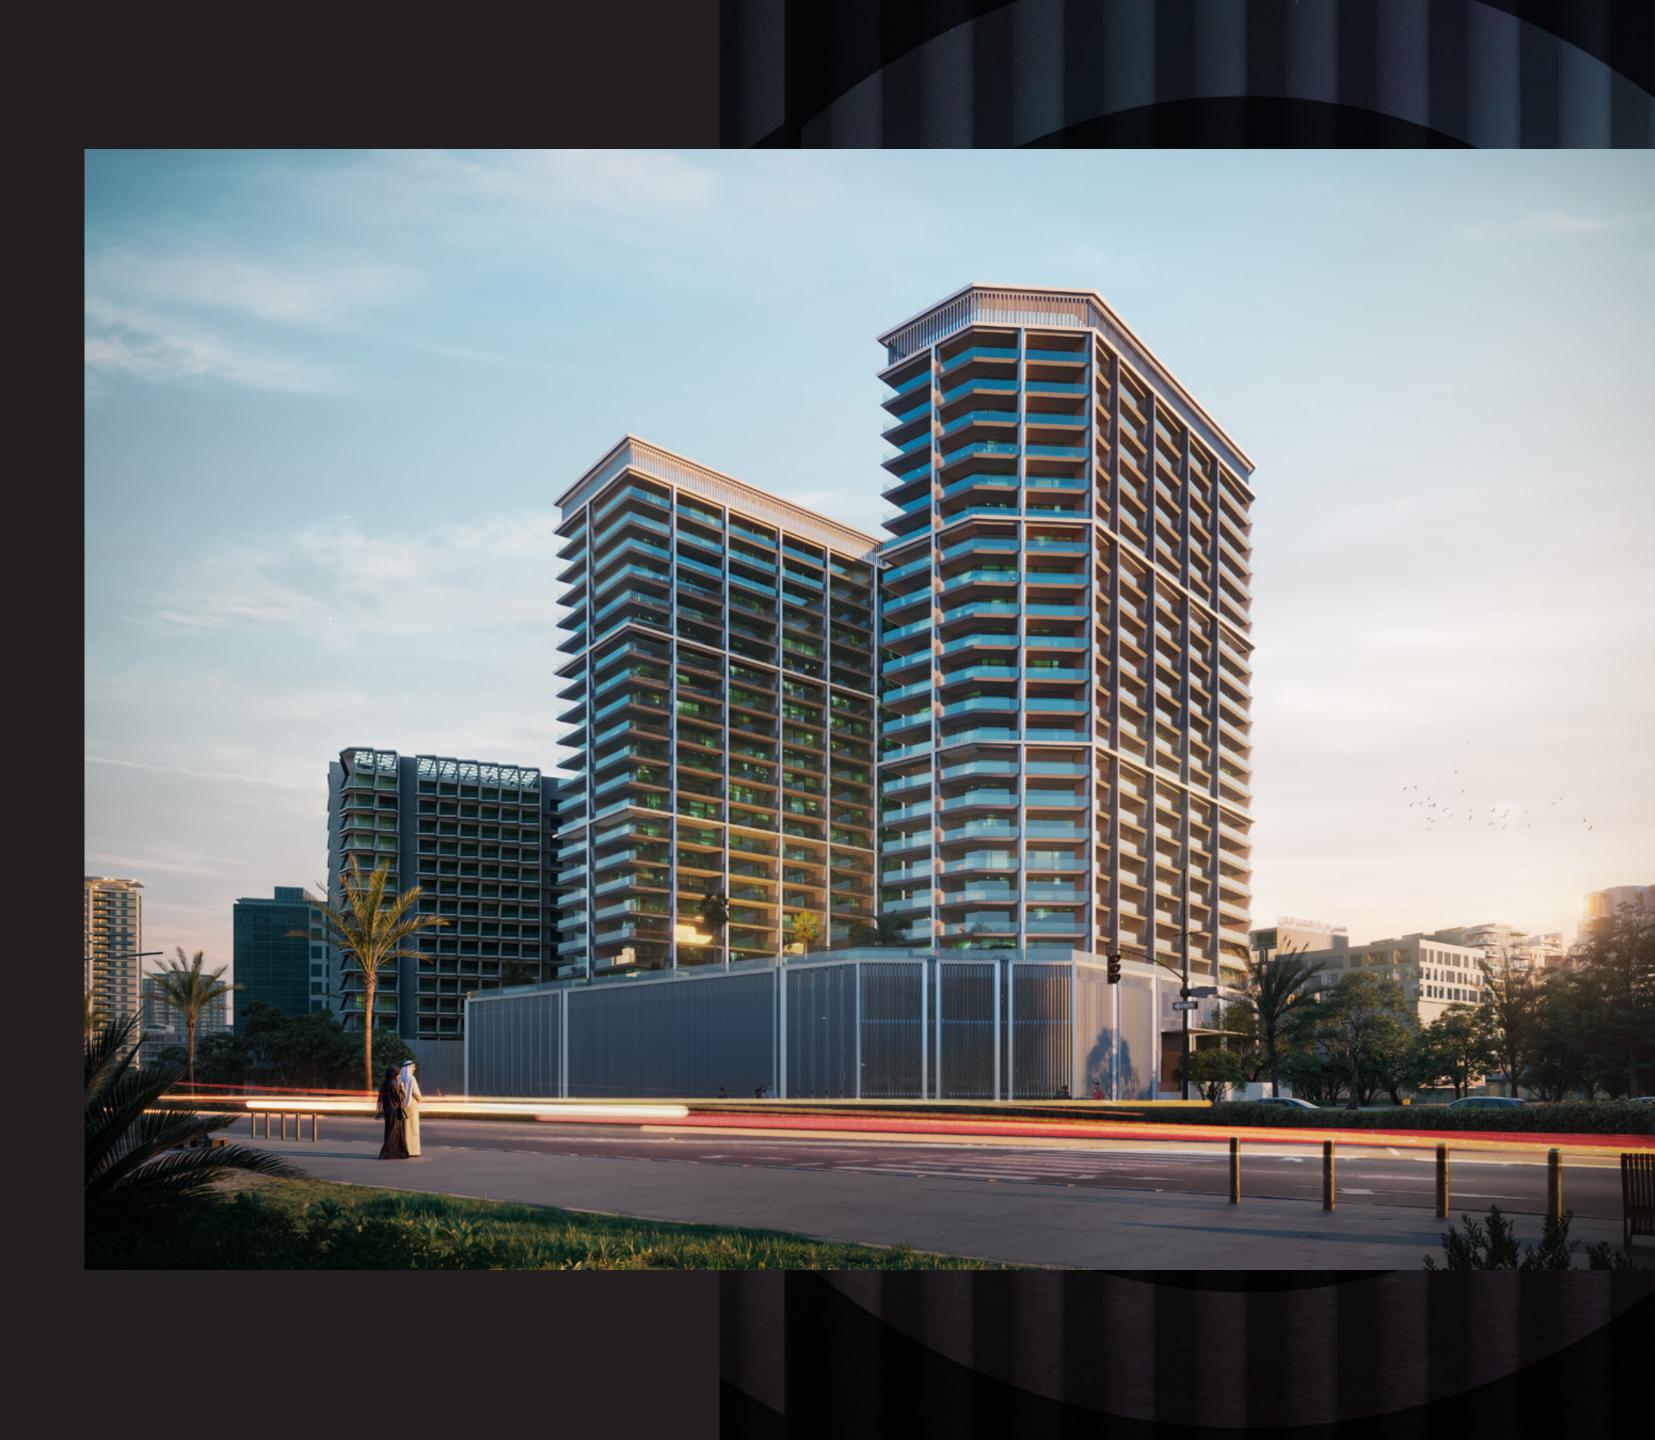

# **بائ غاطي** جوست BINGHATTIGHOST

AL JADDAF

#### PROPERTY TYPE

Residential & Retail

#### PLOT AREA

6507.66 SQ. M./ 70047.80 SQFT

#### DESCRIPTION

2B + G + 3P + 20 Residential Floors + Roof