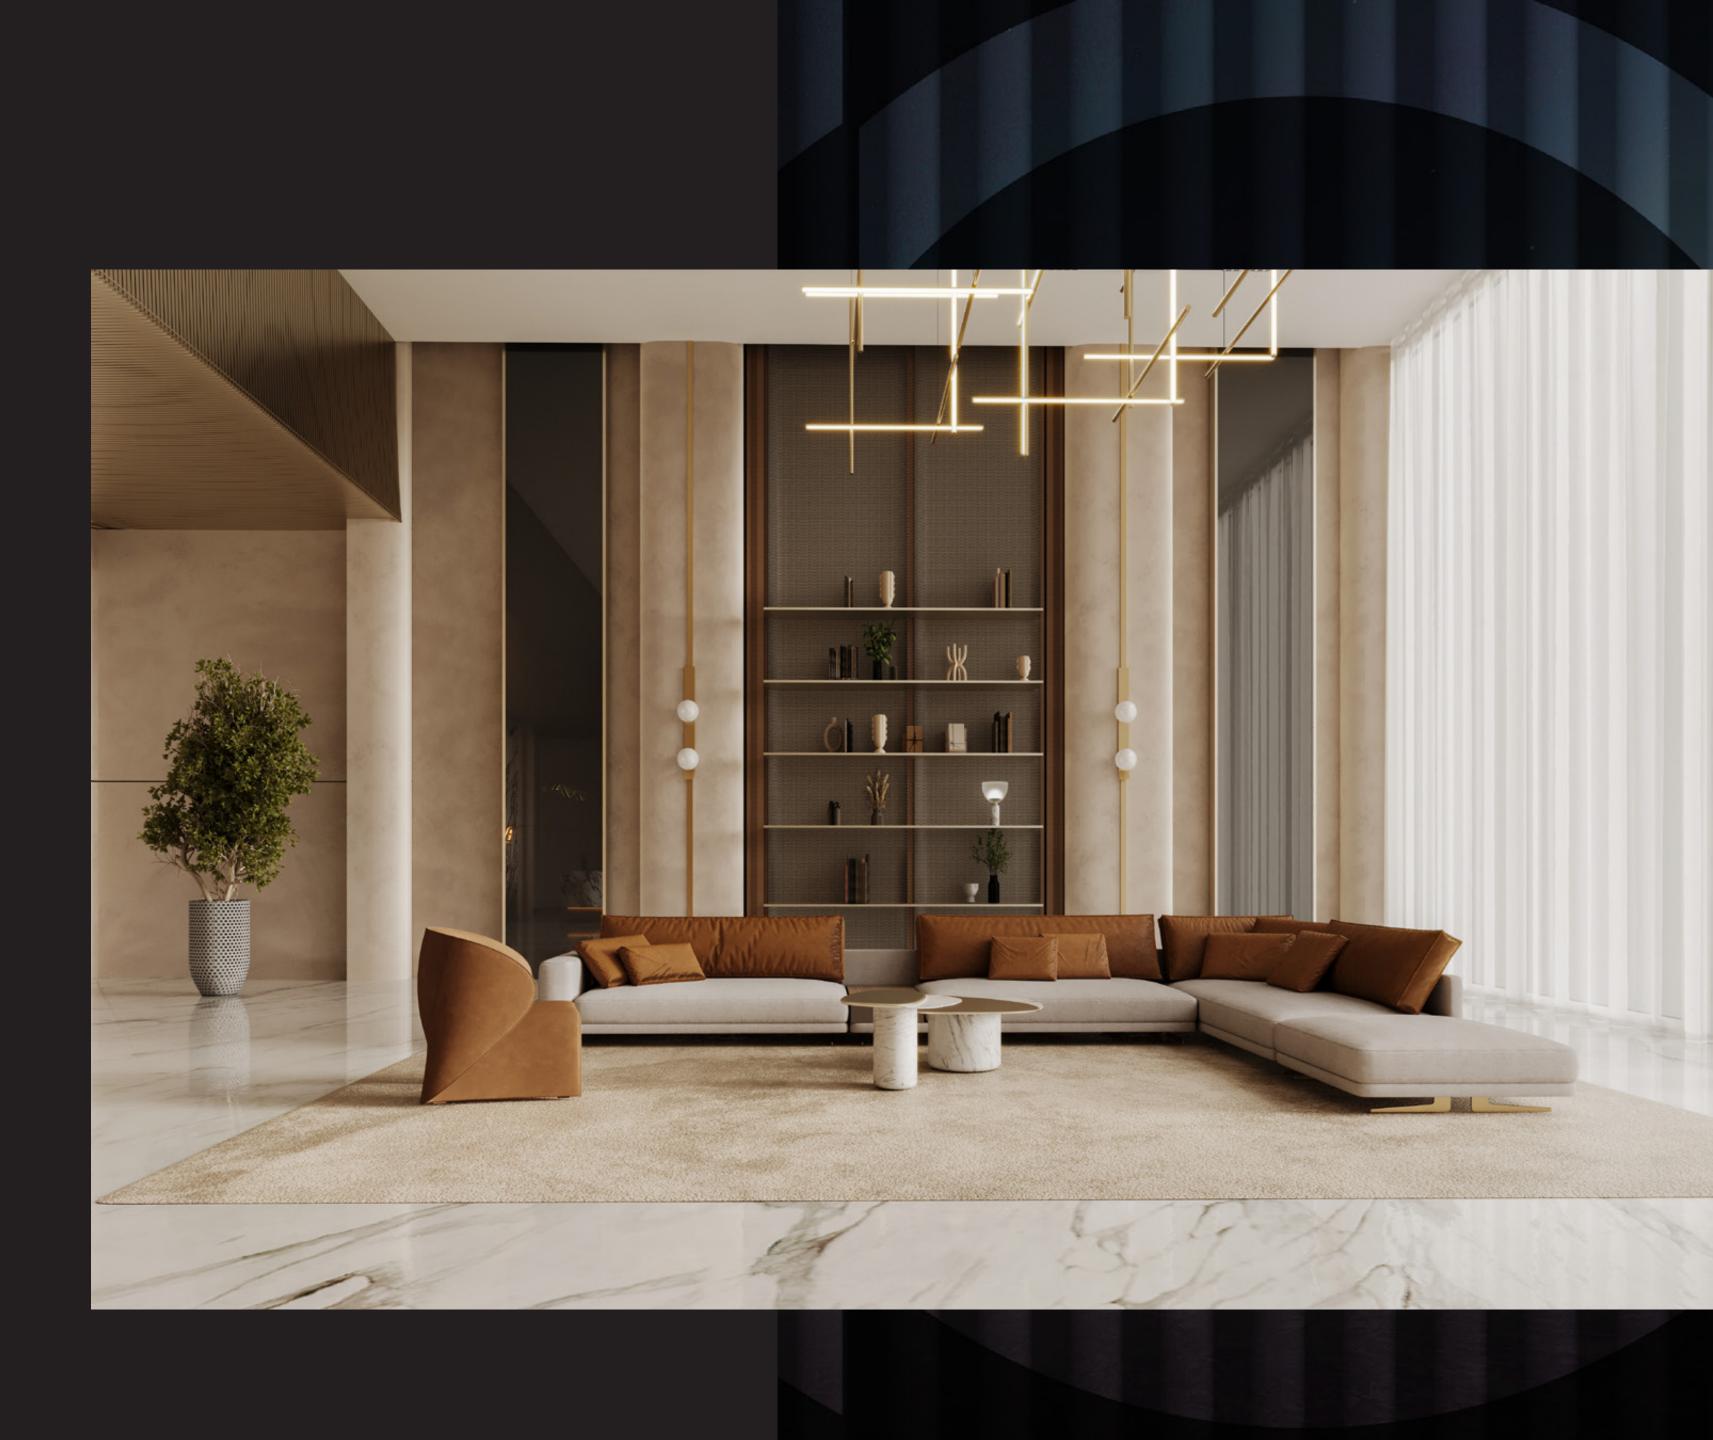

# **بائ غاطي** جوست BINGHATTIGHOST



AL JADDAF

## Project Facts





# Project Facts

#### PROPERTY TYPE

Residential & Retail

#### PLOT AREA

6507.66 SQ. M./ 70047.80 SQFT

#### DESCRIPTION

2B + G + 3P + 20 Residential Floors + Roof

#### NUMBER OF UNITS

| Studio Apartment:    | 438 |
|----------------------|-----|
| 1 Bedroom Apartment: | 232 |
| 2 Bedroom Apartment: | 40  |
| 3 Bedroom Apartment: | 60  |

#### TOTAL UNITS

| Residential Units:      | 770 |
|-------------------------|-----|
| Shops ( Ground Floor ): | 06  |



## STUDIO APARTMENTS

NUMBER OF UNITS



**STARTING PRICE** 





## 1 BEDROOM APARTMENTS

NUMBER OF UNITS

232

**STARTING PRICE** 

1,299,999



## 2 BEDROOM APARTMENTS

NUMBER OF UNITS

40

**STARTING PRICE** 

1,999,999



## 3 BEDROOM APARTMENTS

NUMBER OF UNITS

60

**STARTING PRICE** 

2,999,999



## RETAIL

NUMBER OF UNITS

06

STARTING PRICE