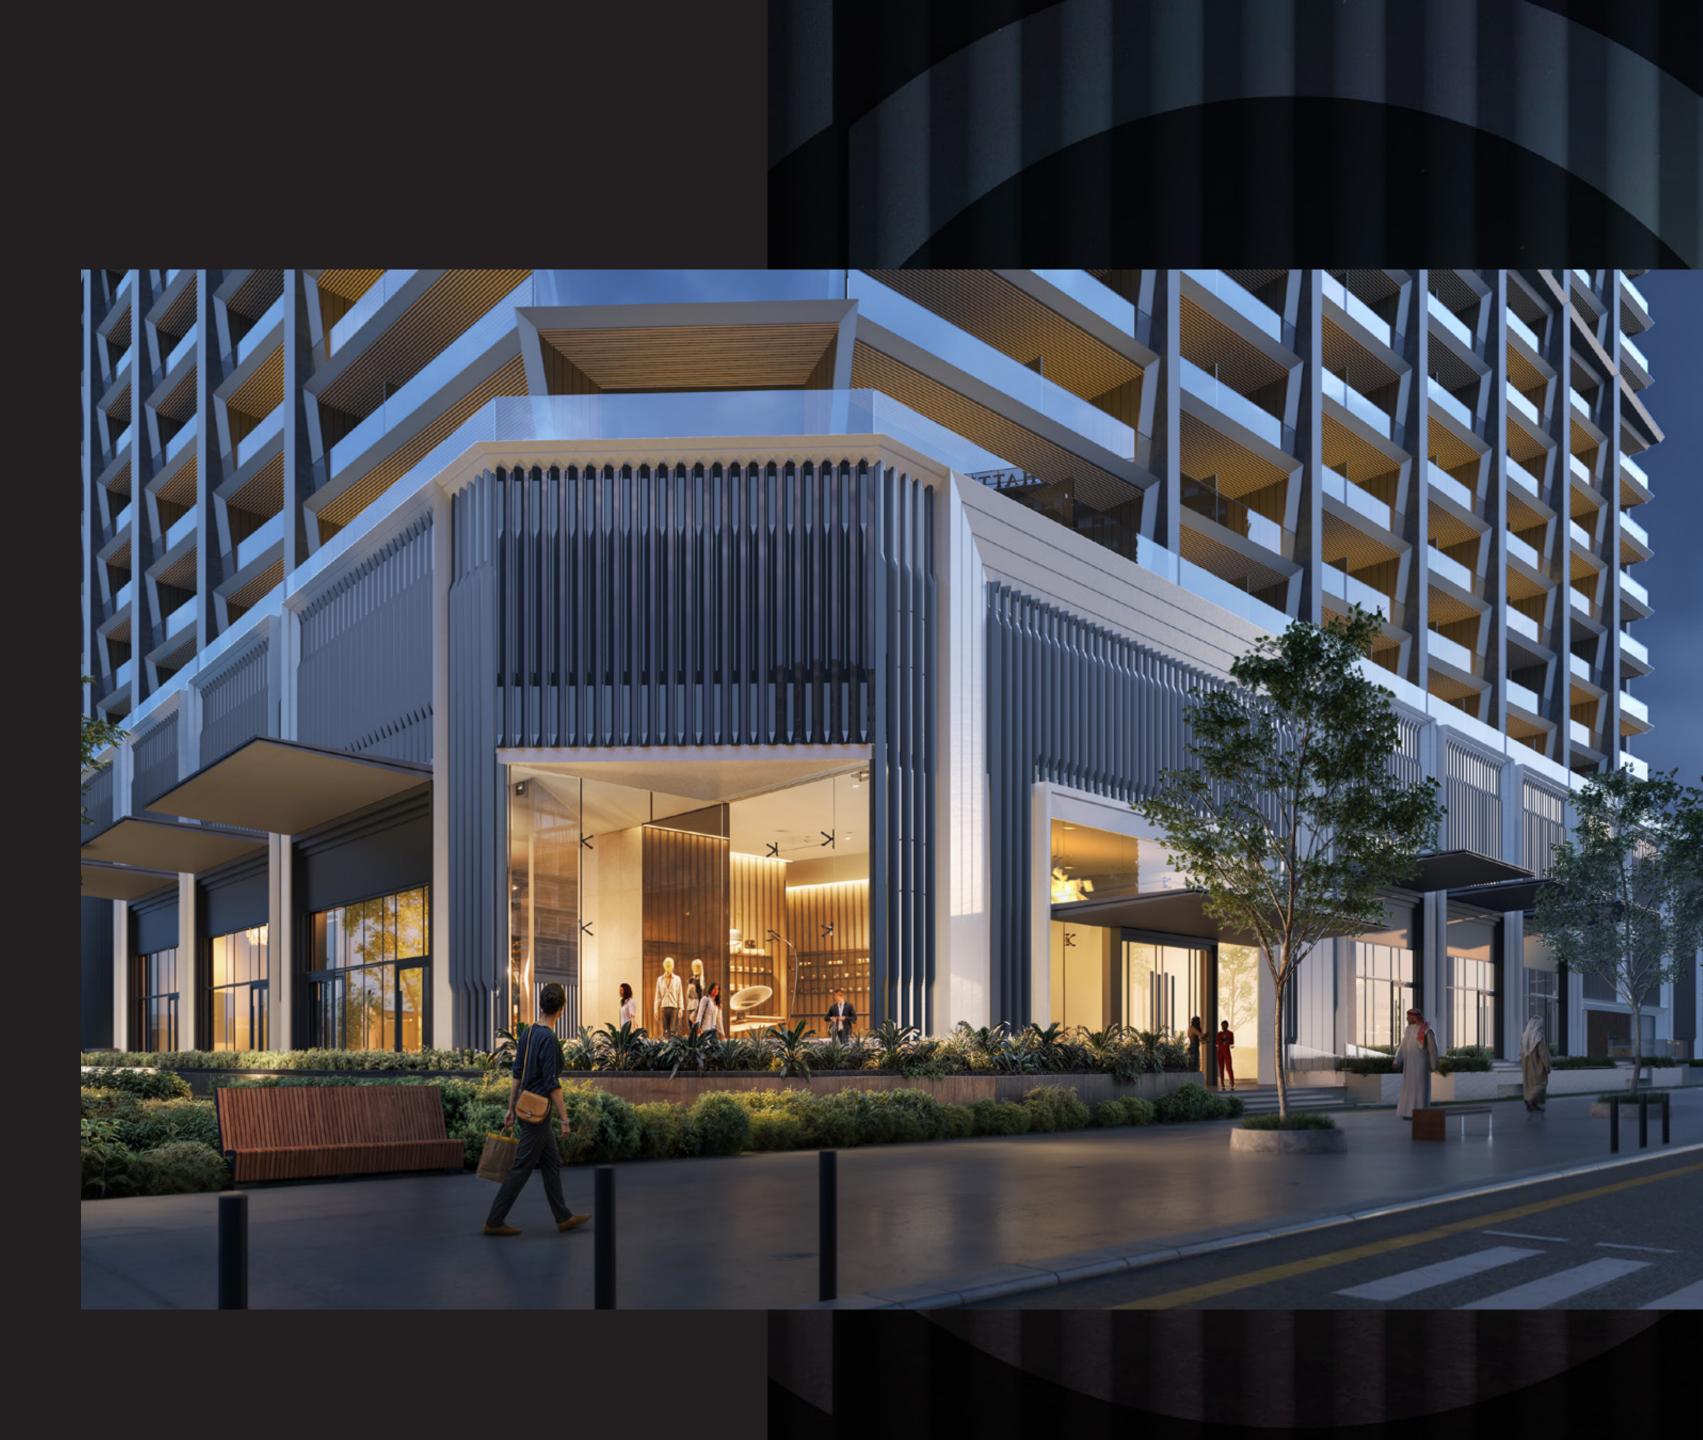

#### PROPERTY TYPE

Residential & Retail

#### DESCRIPTION

2B + G + 3P + 20 Residential Floors + Roof

#### TOTAL UNITS

| Residential Units:      | 770 |
|-------------------------|-----|
| Shops ( Ground Floor ): | 06  |