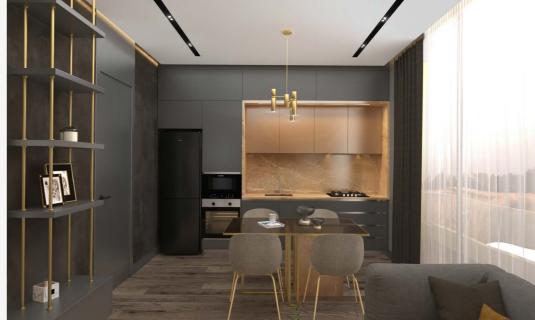

## Отделка от Nural Construction

Для того чтобы сохранить ценное время и силы жителей, все квартиры в комплексе сдаются с чистовой отделке.

Отделка от Nural Construction включает в себя:

Кухня - Гостиная: розетки, выключатели, кухонные столешницы, ламинат, керамическая отделка, потолочное освещение, встроенные шкафы.

### Общественные пространства