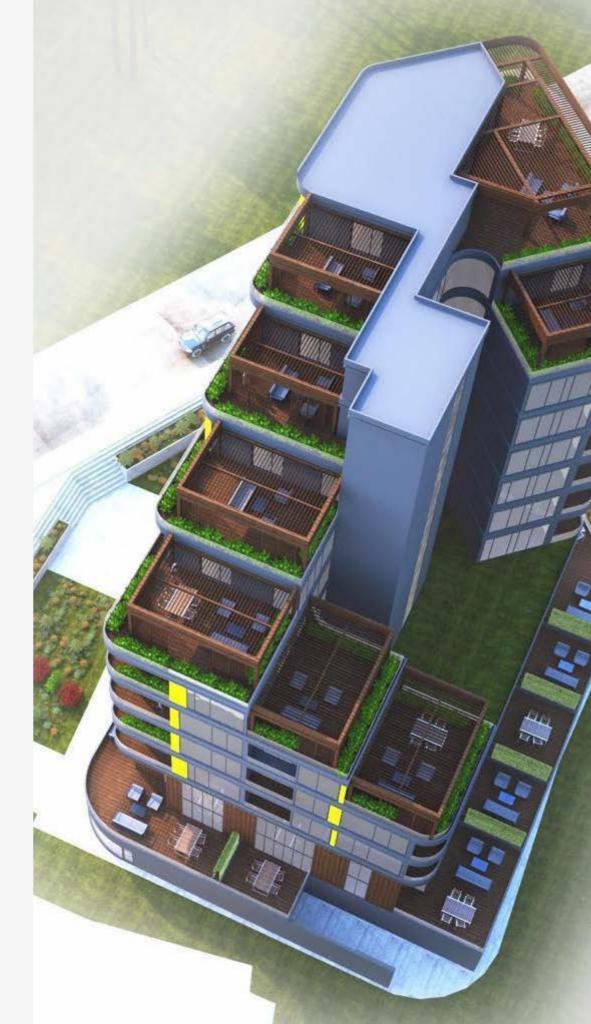

#### Клубный дом бизнес-класса



### Концепция жилого комплекса

7Palms — уникальный жилой комплекс, расположенный в самом сердце оживленного района Фамагуста на Северном Кипре. Этот комплекс воплощает собой идеальное сочетание современного стиля и комфорта, предоставляя разнообразные варианты жилья для самых требовательных клиентов.

Состоящий из всего 59 квартир, комплекс обладает эксклюзивным клубным форматом жилья, который создает уникальную атмосферу для его жителей. Вариации планировок включают в себя квартиры с одной и двумя спальнями, квартиры с просторными террасами, двухуровневые квартиры и роскошные пентхаусы. Это позволяет каждому жильцу найти идеальное решение, соответствующее их предпочтениям и потребностям.



### Преимущества проекта

### УДОБНОЕ РАСПОЛОЖЕНИЕ

— 5 минут до центра города Фамагуста

### ТРАНСПОРТНАЯ ДОСТУПНОСТЬ

- 10 минут на бесплатном трансфере до пляжа
- Остановки общественного транспорта прямо перед комплексом

#### РАЗНООБРАЗИЕ ПЛАНИРОВОК

 Более 20 планировочных решений с высококачественной чистовой отделке от Nural Construction



#### СОВРЕМЕННАЯ СРЕДА

- в 2 минутах от университета Eastern Mediterranean University
- в 1 минуте от спортивного комплекса Lala Mustafa Pasha Sports Complex
- в 5 минутах стадион Eastern Mediterranean University

# Расположение

Жилой комплекс 7Palms находится в городе Фамагуста, Северная Кипр. Он расположен в районе Дауты Кючюк, который является одним из самых популярных районов города.

Ð

В пешей доступности от жилого комплекса находятся с