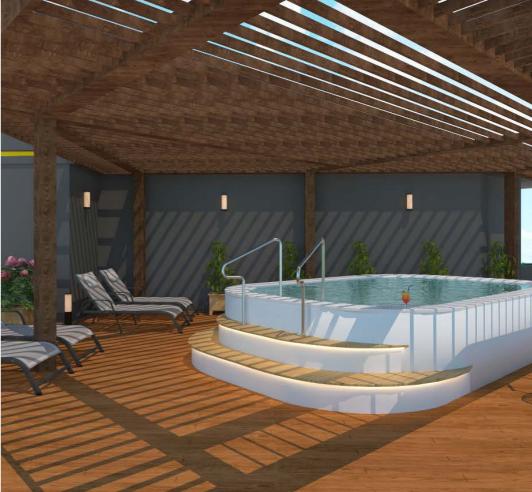

тхаус



Высота потолков:

Балкон:



## Отделка от Nural Construction

Для того чтобы сохранить ценное время и силы жителей, все квартиры в комплексе сдаются с чистовой отделке.

Отделка от Nural Construction включает в себя:

Кухня - Гостиная: розетки, выключатели, кухонные столешницы, ламинат, керамическая отделка, потолочное освещение, встроенные шкафы.

Спальня: розетки, выключатели, ламинат, встроенные шкафы.

Санузлы: инсталляция, душевая кабина, керамическая отделка, раковина, тумбы, смесители.

Дополнительно: генератор, инфраструктура кондиционирования воздуха, пятилетняя гарантия на конструкцию

### Интерьер квартиры с одной спальней







### Интерьер двухуровневой квартиры с одной спальней









### Интерьер квартиры с двумя спальнями









# Интерьер пентхауса













### Восхитительные виды





### Общественные пространства







# Коммерческие помещения

Помимо жилых помещений в комплексе на первом этаже вы также можете приобрести коммерческое помещение.

Площадь: **от 59 до 103 м**<sup>2</sup>





### Услуги и сервис

Главная задача управляющей компании непрерывно обеспечивать ваше комфортное проживание в жилом комплексе 7Palms.

#### КЛИНИНГ

Уборка придомовой территории и мест общего пользования, вывоз бытовых отходов.

### ТЕХНИЧЕСКОЕ ОБСЛУЖИВАНИЕ

Выполнение работ по эксплуатации инженерных систем, поддержка состояния мест общего пользования.

### КОНСЬЕРЖ-СЕРВИС И ОХРАНА

Администратор от управляющей компании. Режим работы 24/7. Контрольно пропускная система.

# Инфраструктура района



#### УНИВЕРСИТЕТ EASTERN MEDITERRANEAN

Это государс