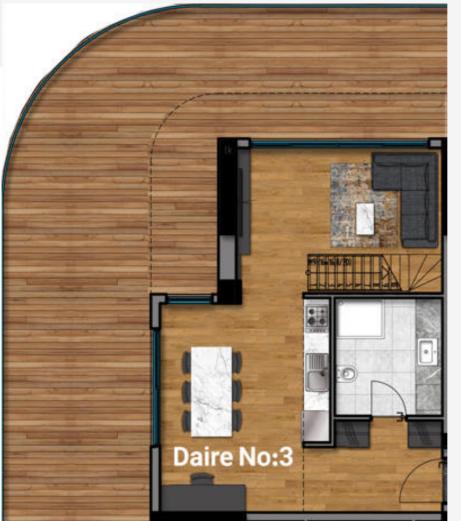

### Типовые планировочные решения

Современная квартира — это функциональное пространство, максимально соответствующее требованиям ее владельца. Каждая планировка в комплексе 7Palms заранее продумана с учетом различных сценариев использования.

Компактные квартиры с одной спальней, в которых нет ни одного бесполезного метра, просторные и функциональные квартиры с двумя спальнями, — каждая из них готова соответствовать самым высоким требованиям будущих владельцев.

Общая площадь: 72,68 кв. м. Балкон: 5,4 кв. м. Высота потолков: 2.7 м.

Общая площадь: 71,92 кв. м. Балкон: 3,6 кв. м. Высота потолков: 2.7 м.

Общая площадь: Балкон: Высота потолков: 81,59 кв.м. 10,7 кв.м 2.7 м.