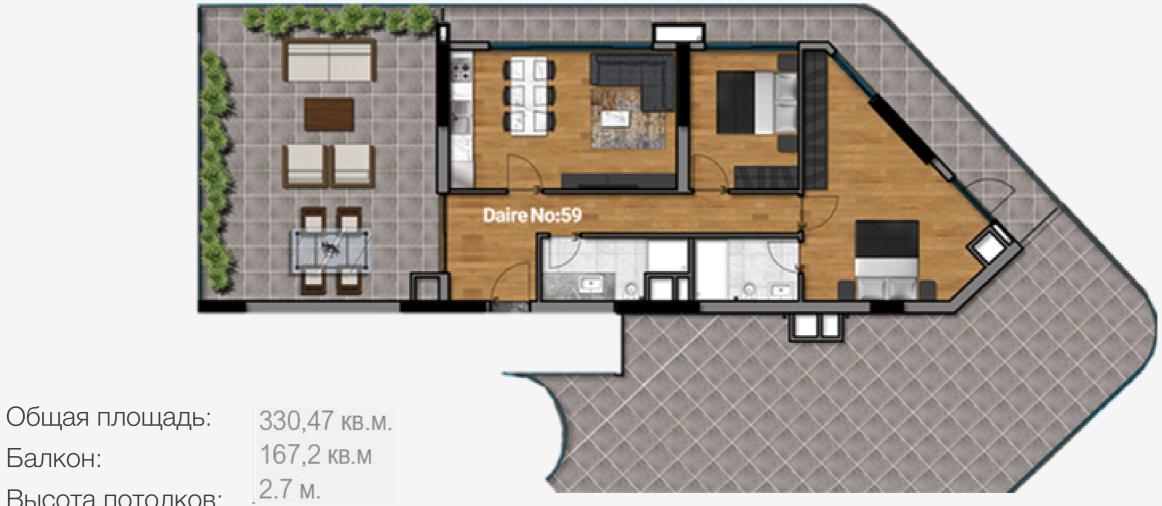

### Типовые планировочные решения

Современная квартира — это функциональное пространство, максимально соответствующее требованиям ее владельца. Каждая планировка в комплексе 7Palms заранее продумана с учетом различных сценариев использования.

Компактные квартиры с одной спальней, в которых нет ни одного бесполезного метра, просторные и функциональные квартиры с двумя спальнями, — каждая из них готова соответствовать самым высоким требованиям будущих владельцев.