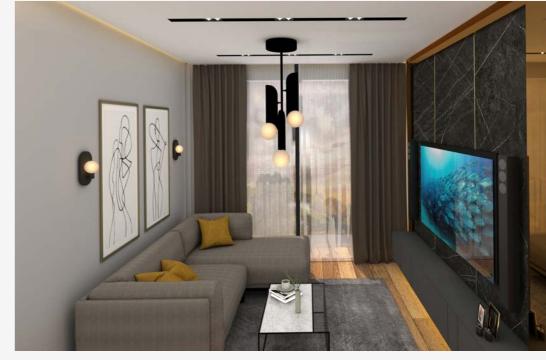

2.7 м.

Высота потолков:



# Квартира с двумя спальнями и террасой

Общая площадь: 179 кв.м. Балкон: 50,8 кв.м Высота потолков: 2.7 м.



### Пентхаус



Высота потолков:

Балкон:



## Отделка от Nural Construction

Для того чтобы сохранить ценное время и силы жителей, все квартиры в комплексе сдаются с чистовой отделке.

Отделка от Nural Construction включает в себя:

Кухня - Гостиная: розетки, выключатели, кухонные столешницы, ламинат, керамическая отделка, потолочное освещение, встроенные шкафы.

Спальня: розетки, выключатели, ламинат, встроенные шкафы.

Санузлы: инсталляция, душевая кабина, керамическая отделка, раковина, тумбы, смесители.

Дополнительно: генератор, инфраструктура кондиционирования воздуха, пятилетняя гарантия на конструкцию

### Интерьер квартиры с одной спальней







### Интерьер двухуровневой квартиры с одной спальней









### Интерьер квартиры с двумя спальнями









# Интерьер пентхауса













### Восхитительные виды





### Общественные пространства







# Коммерческие помещения

Помимо жилых помещений в комплексе на первом этаже вы также можете приобрести коммерческое помещение.

Площадь: **от 59 до 103 м**<sup>2</sup>





### Услуги и сервис

Главная задача управляющей компании непрерывно обеспечивать ваше комфортное проживание в жилом комплексе 7Palms.

#### КЛИНИНГ

Уборка придомовой территории и мест общего пользования, вывоз бытовых отходов.

### ТЕХНИЧЕСКОЕ ОБСЛУЖИВАНИЕ

Выполнение работ по эксплуатации инженерных систем, поддержка состояния мест общего пользования.

### КОНСЬЕРЖ-СЕРВИС И ОХРАНА

Администратор от управ