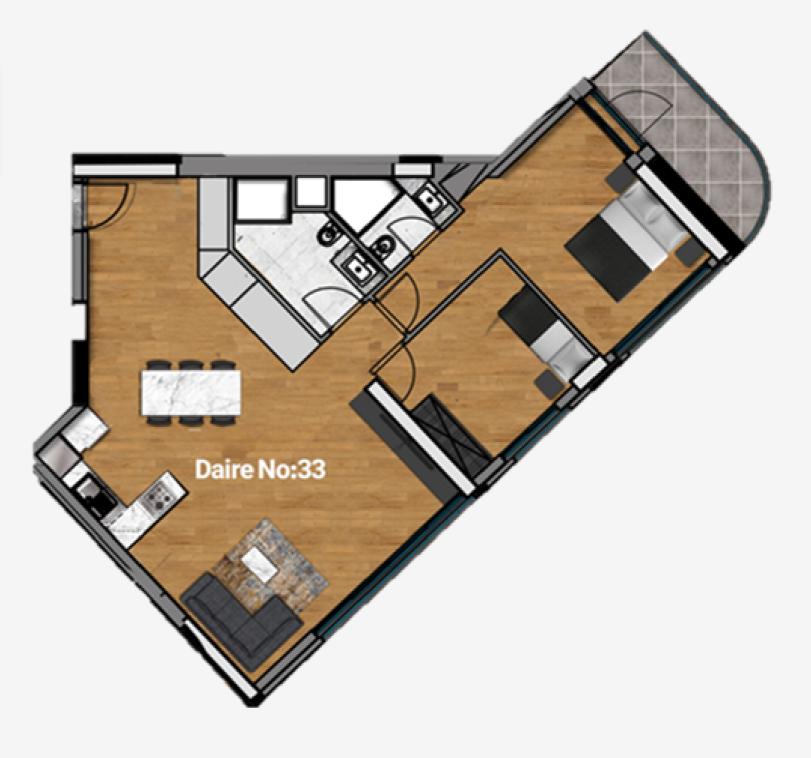

### Типовые планировочные решения

Современная квартира — это функциональное пространство, максимально соответствующее требованиям ее владельца. Каждая планировка в комплексе 7Palms заранее продумана с учетом различных сценариев использования.

Компактные квартиры с одной спальней, в которых нет ни одного бесполезного метра, просторные и функциональные квартиры с двумя спальнями, — каждая из них готова соответствовать самым высоким требованиям будущих владельцев.

### Квартира с двумя спальнями

Общая площадь:121,31 кв.м.Балкон:5,8 кв.мВысота потолков:2.7 м.