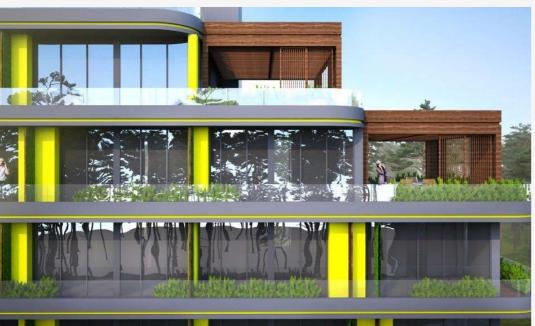

платном трансфере до пляжа
- Остановки общественного транспорта прямо перед комплексом

#### РАЗНООБРАЗИЕ ПЛАНИРОВОК

 Более 20 планировочных решений с высококачественной чистовой отделке от Nural Construction



#### СОВРЕМЕННАЯ СРЕДА

- в 2 минутах от университета Eastern Mediterranean University
- в 1 минуте от спортивного комплекса Lala Mustafa Pasha Sports Complex
- в 5 минутах стадион Eastern Mediterranean University

# Расположение

Жилой комплекс 7Palms находится в городе Фамагуста, Северная Кипр. Он расположен в районе Дауты Кючюк, который является одним из самых популярных районов города.

Ð

В пешей доступности от жилого комплекса находятся следующие объекты инфраструктуры:

Образовательные учреждения



Магазины



#### Средиземное море

Фамагуста

### Архитектура комплекса







# Дизайн входных групп











### Типовые планировочные решения

Современная квартира — это функциональное пространство, максимально соответствующее требованиям ее владельца. Каждая планировка в комплексе 7Palms заранее продумана с учетом различных сценариев использования.

Компактные квартиры с одной спальней, в которых нет ни одного бесполезного метра, просторные и функциональные квартиры с двумя спальнями, — каждая из них готова соответствовать самым высоким требованиям будущих владельцев.

Общая площадь: 72,68 кв. м. Балкон: 5,4 кв. м. Высота потолков: 2.7 м.



Общая площадь: 71,92 кв. м. Балкон: 3,6 кв. м. Высота потолков: 2.7 м.



Общая площадь: Балкон: Высота потолков: 81,59 кв.м. 10,7 кв.м 2.7 м.



Общая площадь: 110,25 кв.м. Балкон: 17,4 кв.м Высота потолков: 2.7-5.2 м.