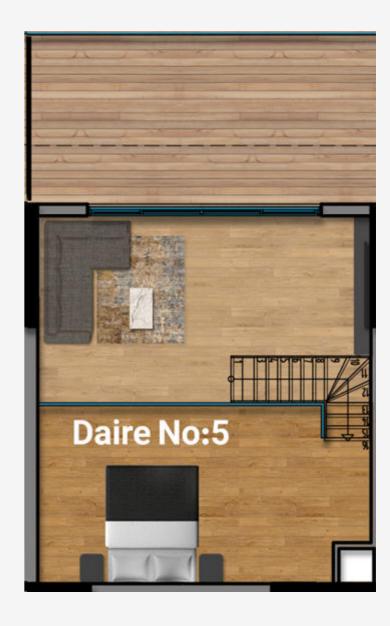

#### Первый этаж

### Второй этаж

Общая площадь:158,53 кв.м.Балкон:59,66 кв.мВысота потолков:2.7-5.2 м.

#### Первый этаж

Второй этаж