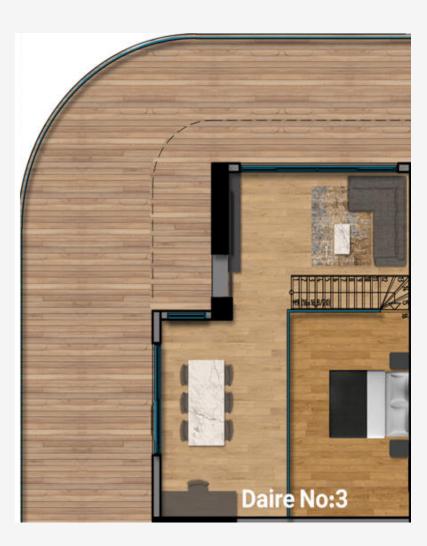

### Типовые планировочные решения

Современная квартира — это функциональное пространство, максимально соответствующее требованиям ее владельца. Каждая планировка в комплексе 7Palms заранее продумана с учетом различных сценариев использования.

Компактные квартиры с одной спальней, в которых нет ни одного бесполезного метра, просторные и функциональные квартиры с двумя спальнями, — каждая из них готова соответствовать самым высоким требованиям будущих владельцев.

Общая площадь: 72,68 кв. м. Балкон: 5,4 кв. м. Высота потолков: 2.7 м.

Общая площадь: 71,92 кв. м. Балкон: 3,6 кв. м. Высота потолков: 2.7 м.

Общая площадь: Балкон: Высота потолков: 81,59 кв.м. 10,7 кв.м 2.7 м.