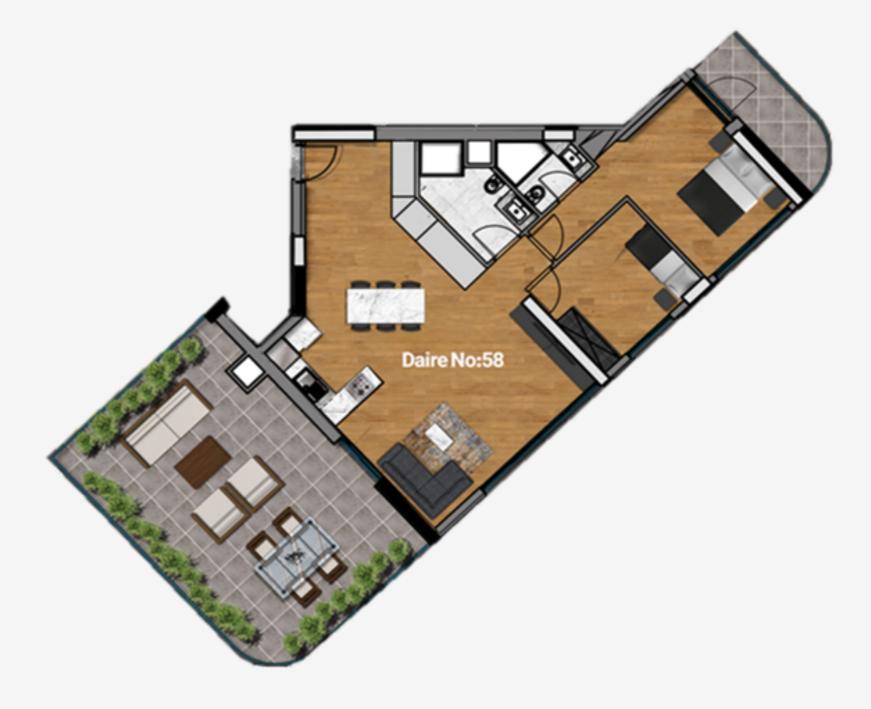

### Типовые планировочные решения

Современная квартира — это функциональное пространство, максимально соответствующее требованиям ее владельца. Каждая планировка в комплексе 7Palms заранее продумана с учетом различных сценариев использования.

Компактные квартиры с одной спальней, в которых нет ни одного бесполезного метра, просторные и функциональные квартиры с двумя спальнями, — каждая из них готова соответствовать самым высоким требованиям будущих владельцев.