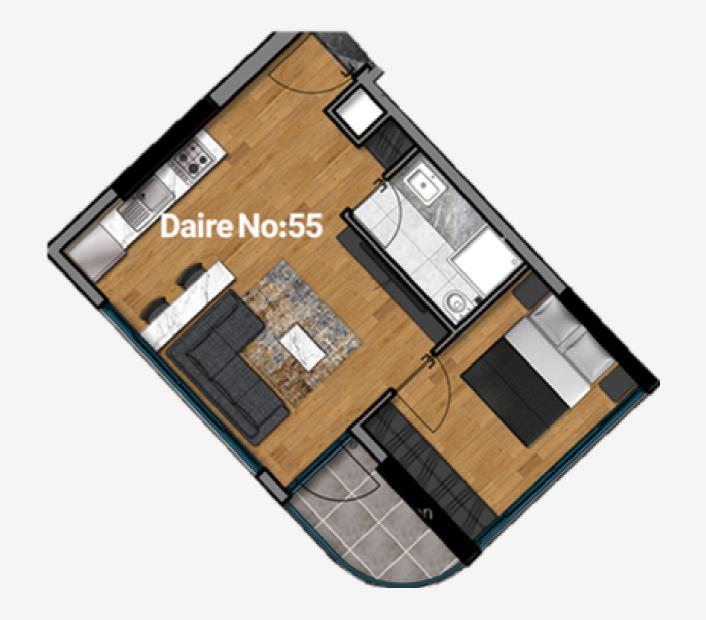

### Типовые планировочные решения

Современная квартира — это функциональное пространство, максимально соответствующее требованиям ее владельца. Каждая планировка в комплексе 7Palms заранее продумана с учетом различных сценариев использования.

Компактные квартиры с одной спальней, в которых нет ни одного бесполезного метра, просторные и функциональные квартиры с двумя спальнями, — каждая из них готова соответствовать самым высоким требованиям будущих владельцев.

### Квартира с двумя спальнями

Общая площадь:121,31 кв.м.Балкон:5,8 кв.мВысота потолков:2.7 м.