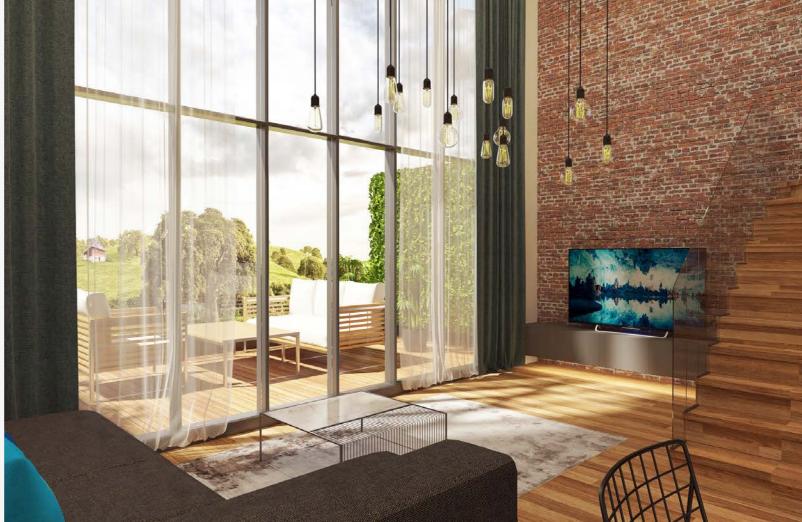

асой

Общая площадь: 179 кв.м. Балкон: 50,8 кв.м Высота потолков: 2.7 м.



### Пентхаус



Высота потолков:

Балкон:



## Отделка от Nural Construction

Для того чтобы сохранить ценное время и силы жителей, все квартиры в комплексе сдаются с чистовой отделке.

Отделка от Nural Construction включает в себя:

Кухня - Гостиная: розетки, выключатели, кухонные столешницы, ламинат, керамическая отделка, потолочное освещение, встроенные шкафы.

Спальня: розетки, выключатели, ламинат, встроенные шкафы.

Санузлы: инсталляция, душевая кабина, керамическая отделка, раковина, тумбы, смесители.

Дополнительно: генератор, инфраструктура кондиционирования воздуха, пятилетняя гарантия на конструкцию

### Интерьер квартиры с одной спальней







### Интерьер двухуровневой квартиры с одной спальней









### Интерьер квартиры с двумя спальнями









# Интерьер пентхауса













### Восхитительные виды





### Общественные пространства







# Коммерческие помещения

Помимо жилых помещений в комплексе на первом этаже вы также можете приобрести коммерческое помещение.

Площадь: **от 59 до 103 м**<sup>2</sup>





### Услуги и сервис

Главная задача управляющей компании непрерывно обеспечивать ваше комфортное проживание в жилом комплексе 7Palms.

#### КЛИНИНГ

Уборка придомовой территории и мест общего пользования, вывоз бытовых отходов.

### ТЕХНИЧЕСКОЕ ОБСЛУЖИВАНИЕ

Выполнение работ по эксплуатации инженерных систем, поддержка состояния мест общего пользования.

### КОНСЬЕРЖ-СЕРВИС И ОХРАНА

Администратор от управляющей компании. Режим работы 24/7. Контрольно пропускная систем