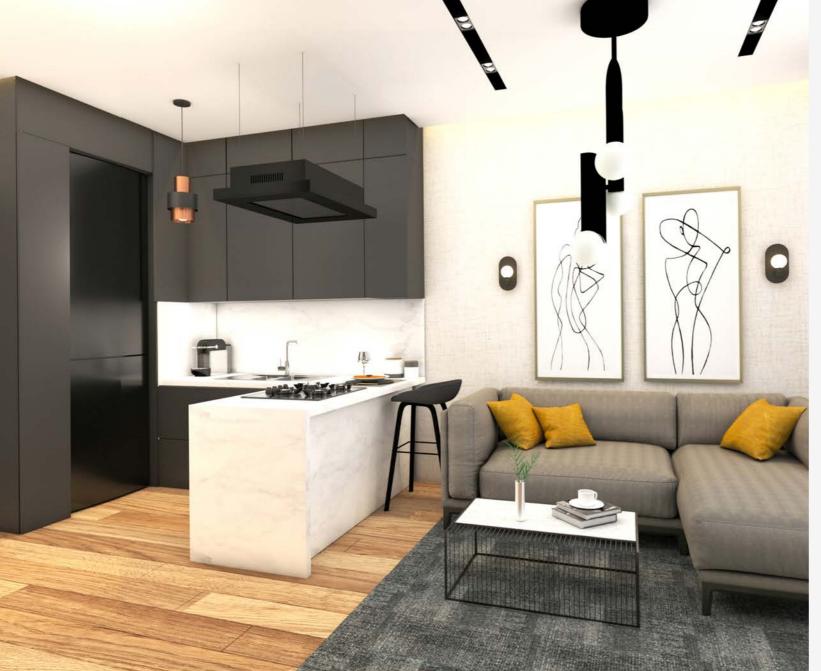

.7 м.

Высота потолков:



# Квартира с двумя спальнями и террасой

Общая площадь: 179 кв.м. Балкон: 50,8 кв.м Высота потолков: 2.7 м.



### Пентхаус



Высота потолков:

Балкон:



## Отделка от Nural Construction

Для того чтобы сохранить ценное время и силы жителей, все квартиры в комплексе сдаются с чистовой отделке.

Отделка от Nural Construction включает в себя:

Кухня - Гостиная: розетки, выключатели, кухонные столешницы, ламинат, керамическая отделка, потолочное освещение, встроенные шкафы.

Спальня: розетки, выключатели, ламинат, встроенные шкафы.

Санузлы: инсталляция, душевая кабина, керамическая отделка, раковина, тумбы, смесители.

Дополнительно: генератор, инфраструктура кондиционирования воздуха, пятилетняя гарантия на конструкцию

### Интерьер квартиры с одной спальней







### Интерьер двухуровневой квартиры с одной спальней









### Интерьер квартиры с двумя спальнями









# Интерьер пентхауса













### Восхитительные виды





### Общественные пространства







# Коммерческие помещения

Помимо жилых помещений в комплексе на первом этаже вы также можете приобрести коммерческое помещение.

Площадь: **от 59 до 103 м**<sup>2</sup>





### Услуги и сервис

Главная задача управляющей компании непрерывно обеспечивать ваше комфортное проживание в жилом комплексе 7Palms.

#### КЛИНИНГ

Уборка придомовой территории и мест общего пользования, вывоз бытовых отходов.

### ТЕХНИЧЕСКОЕ ОБСЛУЖИВАНИЕ

Выполнение работ по эксплуатации инженерных систем, поддержка состояния мест общего пользования.

### КОНСЬЕРЖ-СЕРВИС И ОХРАНА

Администратор от управля