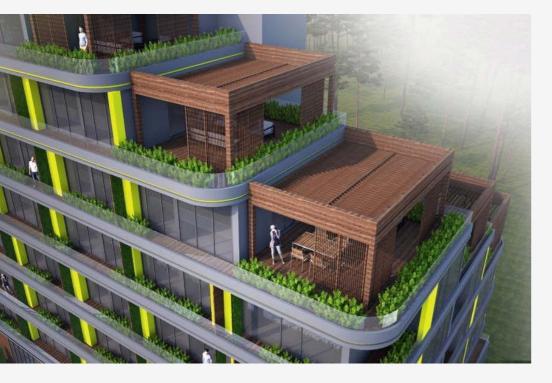

есплатном трансфере до пляжа
- Остановки общественного транспорта прямо перед комплексом

#### РАЗНООБРАЗИЕ ПЛАНИРОВОК

 Более 20 планировочных решений с высококачественной чистовой отделке от Nural Construction



#### СОВРЕМЕННАЯ СРЕДА

- в 2 минутах от университета Eastern Mediterranean University
- в 1 минуте от спортивного комплекса Lala Mustafa Pasha Sports Complex
- в 5 минутах стадион Eastern Mediterranean University

# Расположение

Жилой комплекс 7Palms находится в городе Фамагуста, Северная Кипр. Он расположен в районе Дауты Кючюк, который является одним из самых популярных районов города.

Ð

В пешей доступности от жилого комплекса находятся следующие объекты инфраструктуры:

Образовательные учреждения



Магазины



#### Средиземное море

Фамагуста

### Архитектура комплекса







# Дизайн входных групп











### Типовые планировочные решения

Современная квартира — это функциональное пространство, максимально соответствующее требованиям ее владельца. Каждая планировка в комплексе 7Palms заранее продумана с учетом различных сценариев использования.

Компактные квартиры с одной спальней, в которых нет ни одного бесполезного метра, просторные и функциональные квартиры с двумя спальнями, — каждая из них готова соответствовать самым высоким требованиям будущих владельцев.

Общая площадь: 72,68 кв. м. Балкон: 5,4 кв. м. Высота потолков: 2.7 м.



Общая площадь: 71,92 кв. м. Балкон: 3,6 кв. м. Высота потолков: 2.7 м.



Общая площадь: Балкон: Высота потолков: 81,59 кв.м. 10,7 кв.м 2.7 м.



Общая площадь: 110,25 кв.м. Балкон: 17,4 кв.м Высота потолков: 2.7-5.2