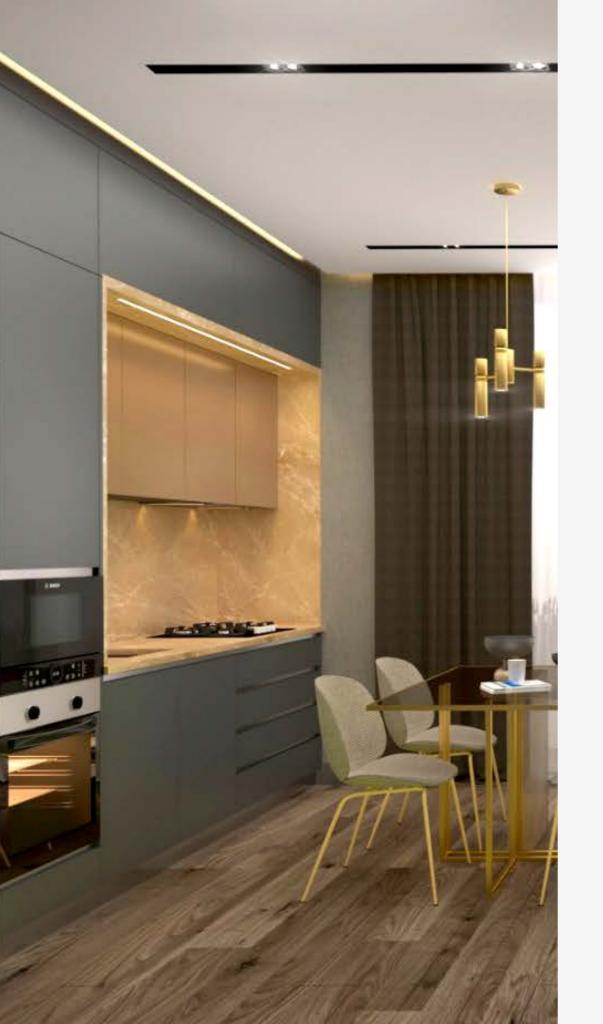

м. Высота потолков: 2.7 м.



Общая площадь: Балкон: Высота потолков: 81,59 кв.м. 10,7 кв.м 2.7 м.



Общая площадь: 110,25 кв.м. Балкон: 17,4 кв.м Высота потолков: 2.7-5.2 м.





#### Первый этаж

### Второй этаж

Общая площадь:158,53 кв.м.Балкон:59,66 кв.мВысота потолков:2.7-5.2 м.





#### Первый этаж

Второй этаж

### Квартира с двумя спальнями

Общая площадь:121,31 кв.м.Балкон:5,8 кв.мВысота потолков:2.7 м.



# Квартира с двумя спальнями

Общая площадь: 124 кв.м. Балкон: 18,5 кв.м Высота потолков: 2.7 м.



# Квартира с одной спальней и большой терассой

Общая площадь:

Балкон:

134,91 кв.м. 59,7 кв.м

2.7 м.

Высота потолков:



# Квартира с двумя спальнями и террасой

Общая площадь: 179 кв.м. Балкон: 50,8 кв.м Высота потолков: 2.7 м.



### Пентхаус



Высота потолков:

Балкон:



## Отделка от Nural Construction

Для того чтобы сохранить ценное время и силы жителей, все квартиры в комплексе сдаются с чистовой отделке.

Отделка от Nural Construction включает в себя:

Кухня - Гостиная: розетки, выключатели, кухонные столешницы, ламинат, керамическая отделка, потолочное освещение, встроенные шкафы.

Спальня: розетки, выключатели, ламинат, встроенные шкафы.

Санузлы: инсталляция, душевая кабина, керамическая отделка, раковина, тумбы, смесители.

Дополнительно: генератор, инфраструктура кондиционирования воздуха, пятилетняя гарантия на конструкцию

### Интерьер квартиры с одной спальней







### Интерьер двухуровневой квартиры с одной спальней









### Интерьер квартиры с двумя спальнями









# Интерьер пентхауса













### Восхитительные виды





###