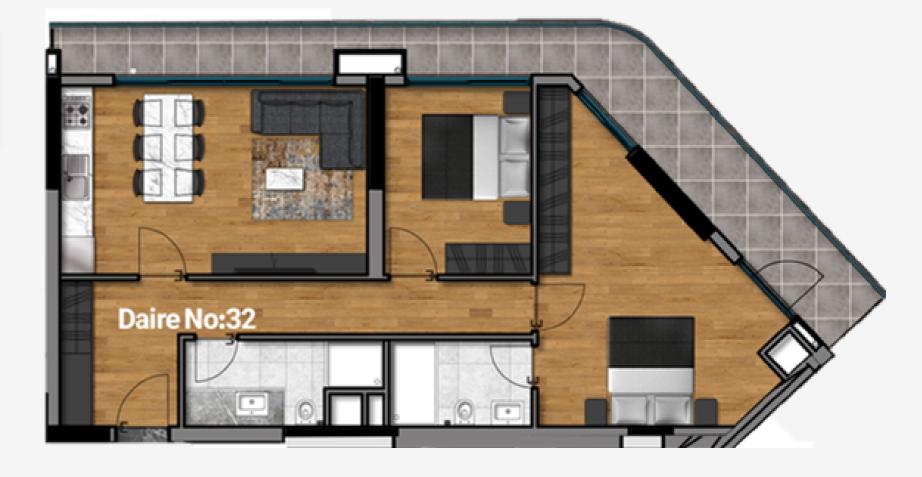

### Типовые планировочные решения

Современная квартира — это функциональное пространство, максимально соответствующее требованиям ее владельца. Каждая планировка в комплексе 7Palms заранее продумана с учетом различных сценариев использования.

Компактные квартиры с одной спальней, в которых нет ни одного бесполезного метра, просторные и функциональные квартиры с двумя спальнями, — каждая из них готова соответствовать самым высоким требованиям будущих владельцев.

# Квартира с двумя спальнями

Общая площадь: 124 кв.м. Балкон: 18,5 кв.м Высота потолков: 2.7 м.