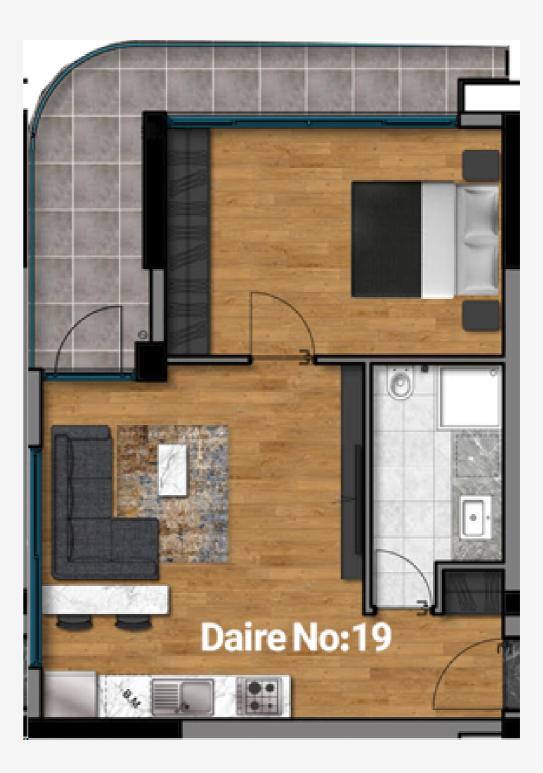

### Типовые планировочные решения

Современная квартира — это функциональное пространство, максимально соответствующее требованиям ее владельца. Каждая планировка в комплексе 7Palms заранее продумана с учетом различных сценариев использования.

Компактные квартиры с одной спальней, в которых нет ни одного бесполезного метра, просторные и функциональные квартиры с двумя спальнями, — каждая из них готова соответствовать самым высоким требованиям будущих владельцев.

Общая площадь: 72,68 кв. м. Балкон: 5,4 кв. м. Высота потолков: 2.7 м.

Общая площадь: 71,92 кв. м. Балкон: 3,6 кв. м. Высота потолков: 2.7 м.

Общая площадь: Балкон: Высота потолков: 81,59 кв.м. 10,7 кв.м 2.7 м.