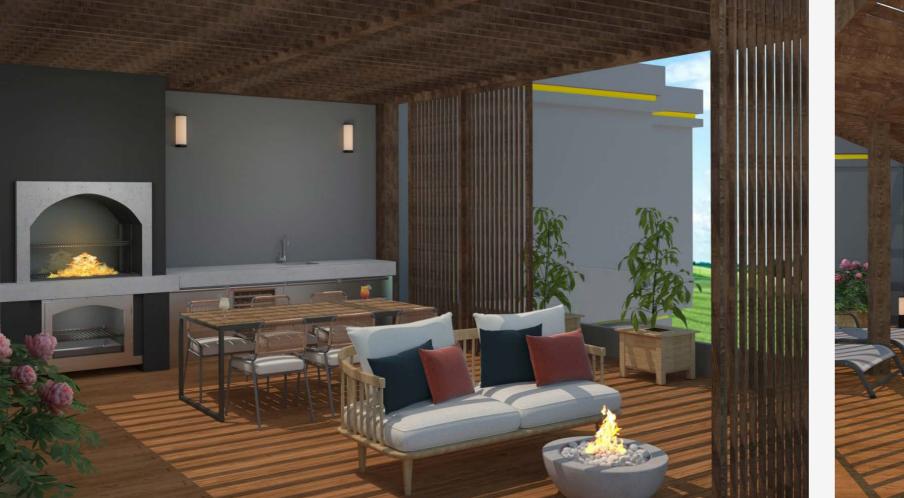

ентхаус



Высота потолков:

Балкон:



## Отделка от Nural Construction

Для того чтобы сохранить ценное время и силы жителей, все квартиры в комплексе сдаются с чистовой отделке.

Отделка от Nural Construction включает в себя:

Кухня - Гостиная: розетки, выключатели, кухонные столешницы, ламинат, керамическая отделка, потолочное освещение, встроенные шкафы.

Спальня: розетки, выключатели, ламинат, встроенные шкафы.

Санузлы: инсталляция, душевая кабина, керамическая отделка, раковина, тумбы, смесители.

Дополнительно: генератор, инфраструктура кондиционирования воздуха, пятилетняя гарантия на конструкцию

### Интерьер квартиры с одной спальней







### Интерьер двухуровневой квартиры с одной спальней









### Интерьер квартиры с двумя спальнями









# Интерьер пентхауса













### Восхитительные виды





### Общественные пространства







# Коммерческие помещения

Помимо жилых помещений в комплексе на первом этаже вы также можете приобрести коммерческое помещение.

Площадь: **от 59 до 103 м**<sup>2</sup>





### Услуги и сервис

Главная задача управляющей компании непрерывно обеспечивать ваше комфортное проживание в жилом комплексе 7Palms.

#### КЛИНИНГ

Уборка придомовой территории и мест общего пользования, вывоз бытовых отходов.

### ТЕХНИЧЕСКОЕ ОБСЛУЖИВАНИЕ

Выполнение работ по эксплуатации инженерных систем, поддержка состояния мест общего пользования.

### КОНСЬЕРЖ-СЕРВИС И ОХРАНА

Администратор от управляющей компании. Режим работы 24/7. Контрольно пропускная система.

# Инфраструктура района



#### УНИВЕРСИТЕТ EASTERN MEDITERRANEAN

Это госуда