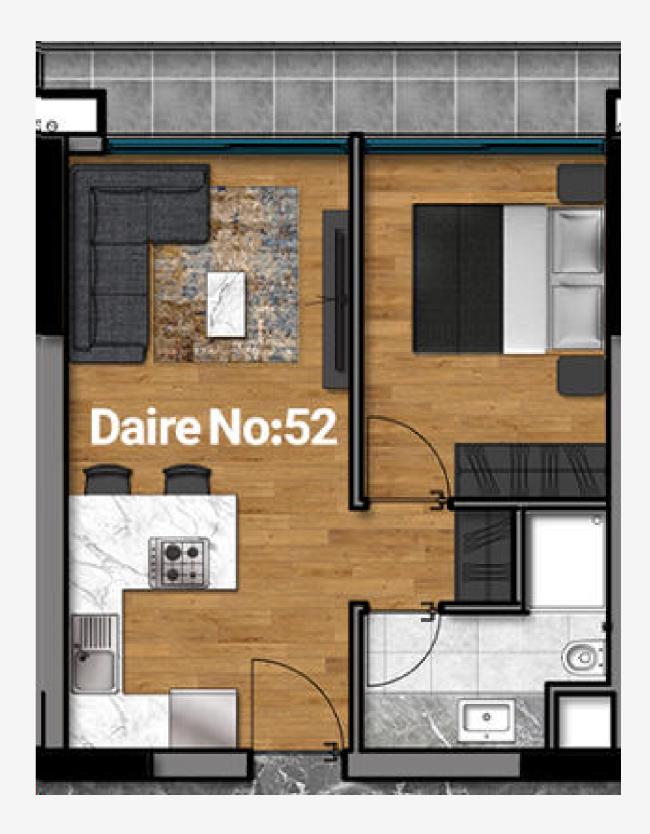

### Типовые планировочные решения

Современная квартира — это функциональное пространство, максимально соответствующее требованиям ее владельца. Каждая планировка в комплексе 7Palms заранее продумана с учетом различных сценариев использования.

Компактные квартиры с одной спальней, в которых нет ни одного бесполезного метра, просторные и функциональные квартиры с двумя спальнями, — каждая из них готова соответствовать самым высоким требованиям будущих владельцев.