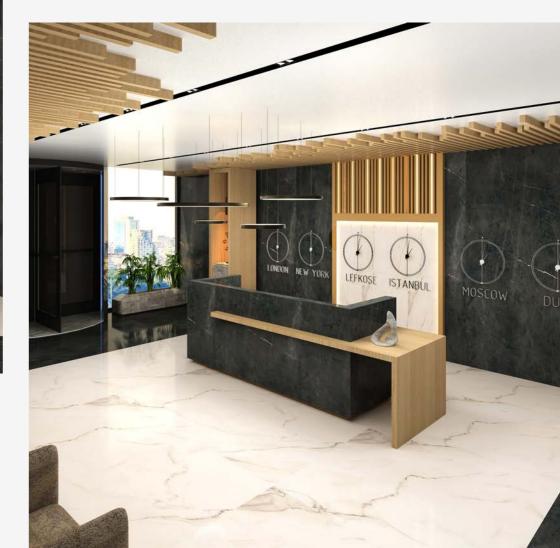

ановки общественного транспорта прямо перед комплексом

#### РАЗНООБРАЗИЕ ПЛАНИРОВОК

 Более 20 планировочных решений с высококачественной чистовой отделке от Nural Construction



#### СОВРЕМЕННАЯ СРЕДА

- в 2 минутах от университета Eastern Mediterranean University
- в 1 минуте от спортивного комплекса Lala Mustafa Pasha Sports Complex
- в 5 минутах стадион Eastern Mediterranean University

# Расположение

Жилой комплекс 7Palms находится в городе Фамагуста, Северная Кипр. Он расположен в районе Дауты Кючюк, который является одним из самых популярных районов города.

Ð

В пешей доступности от жилого комплекса находятся следующие объекты инфраструктуры:

Образовательные учреждения



Магазины



#### Средиземное море

Фамагуста

### Архитектура комплекса







# Дизайн входных групп











### Типовые планировочные решения

Современная квартира — это функциональное пространство, максимально соответствующее требованиям ее владельца. Каждая планировка в комплексе 7Palms заранее продумана с учетом различных сценариев использования.

Компактные квартиры с одной спальней, в которых нет ни одного бесполезного метра, просторные и функциональные квартиры с двумя спальнями, — каждая из них готова соответствовать самым высоким требованиям будущих владельцев.

Общая площадь: 72,68 кв. м. Балкон: 5,4 кв. м. Высота потолков: 2.7 м.



Общая площадь: 71,92 кв. м. Балкон: 3,6 кв. м. Высота потолков: 2.7 м.



Общая площадь: Балкон: Высота потолков: 81,59 кв.м. 10,7 кв.м 2.7 м.



Общая площадь: 110,25 кв.м. Балкон: 17,4 кв.м Высота потолков: 2.7-5.2 м.





#### Первый этаж

### Втор