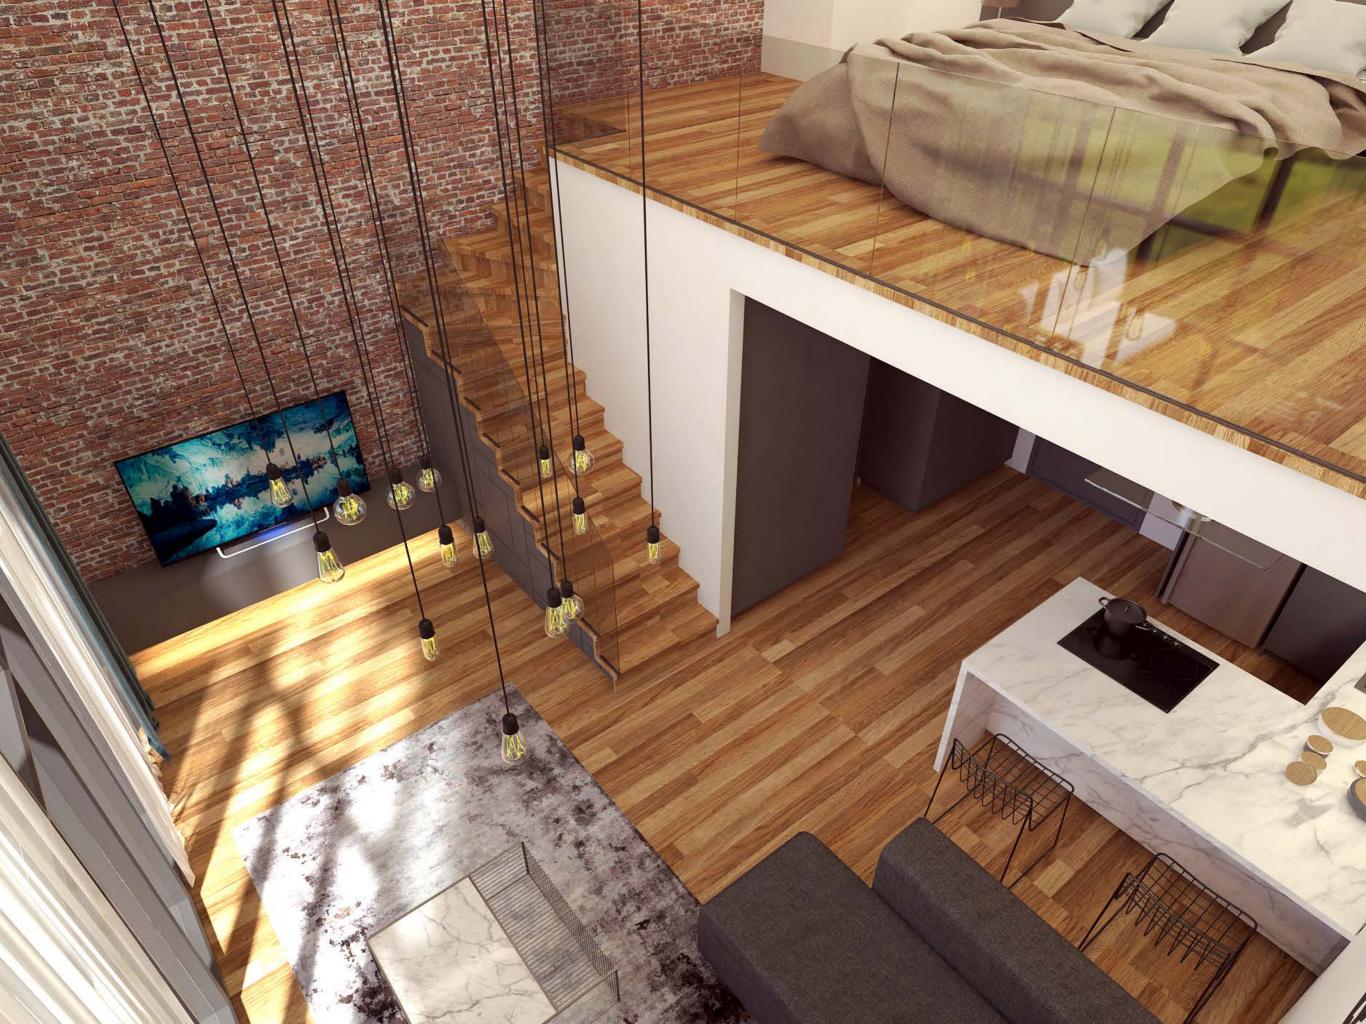

ой

Общая площадь: 179 кв.м. Балкон: 50,8 кв.м Высота потолков: 2.7 м.



### Пентхаус



Высота потолков:

Балкон:



## Отделка от Nural Construction

Для того чтобы сохранить ценное время и силы жителей, все квартиры в комплексе сдаются с чистовой отделке.

Отделка от Nural Construction включает в себя:

Кухня - Гостиная: розетки, выключатели, кухонные столешницы, ламинат, керамическая отделка, потолочное освещение, встроенные шкафы.

Спальня: розетки, выключатели, ламинат, встроенные шкафы.

Санузлы: инсталляция, душевая кабина, керамическая отделка, раковина, тумбы, смесители.

Дополнительно: генератор, инфраструктура кондиционирования воздуха, пятилетняя гарантия на конструкцию

### Интерьер квартиры с одной спальней







### Интерьер двухуровневой квартиры с одной спальней









### Интерьер квартиры с двумя спальнями









# Интерьер пентхауса













### Восхитительные виды





### Общественные пространства







# Коммерческие помещения

Помимо жилых помещений в комплексе на первом этаже вы также можете приобрести коммерческое помещение.

Площадь: **от 59 до 103 м**<sup>2</sup>





### Услуги и сервис

Главная задача управляющей компании непрерывно обеспечивать ваше комфортное проживание в жилом комплексе 7Palms.

#### КЛИНИНГ

Уборка придомовой территории и мест общего пользования, вывоз бытовых отходов.

### ТЕХНИЧЕСКОЕ ОБСЛУЖИВАНИЕ

Выполнение работ по эксплуатации инженерных систем, поддержка состояния мест общего пользования.

### КОНСЬЕРЖ-СЕРВИС И ОХРАНА

Администратор от управляющей компании. Режим работы 24/7. Контрольно пропускная система.