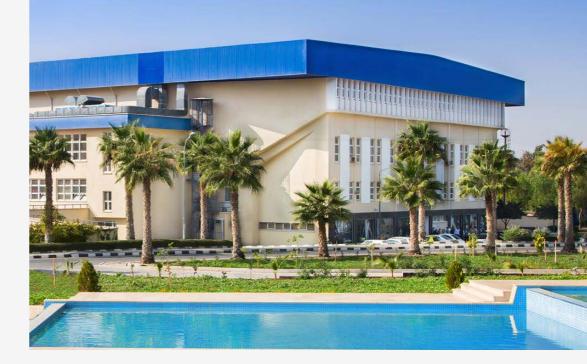

### СПОРТИВНЫЙ КОМПЛЕКС LALA MUSTAFA PASHA

Это спортивный комплекс на территории которого находится несколько сооружений: стадион, ледовая арена, бассейн, спортивный зал, футбольное поле, теннисные корты, волейбольная площадка, баскетбольная площадка, спортивная школа.