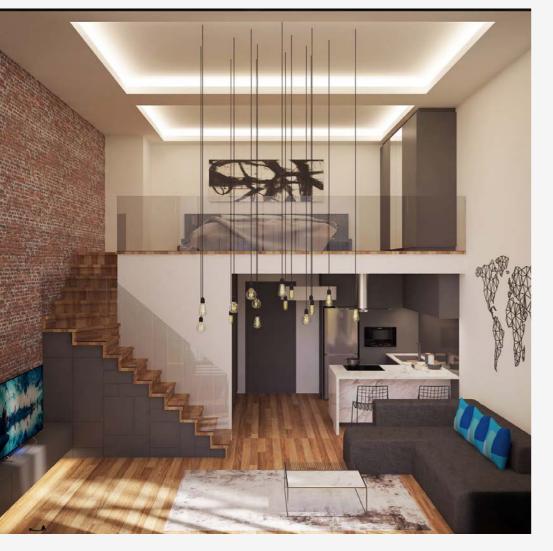

террасой

Общая площадь: 179 кв.м. Балкон: 50,8 кв.м Высота потолков: 2.7 м.



### Пентхаус



Высота потолков:

Балкон:



## Отделка от Nural Construction

Для того чтобы сохранить ценное время и силы жителей, все квартиры в комплексе сдаются с чистовой отделке.

Отделка от Nural Construction включает в себя:

Кухня - Гостиная: розетки, выключатели, кухонные столешницы, ламинат, керамическая отделка, потолочное освещение, встроенные шкафы.

Спальня: розетки, выключатели, ламинат, встроенные шкафы.

Санузлы: инсталляция, душевая кабина, керамическая отделка, раковина, тумбы, смесители.

Дополнительно: генератор, инфраструктура кондиционирования воздуха, пятилетняя гарантия на конструкцию

### Интерьер квартиры с одной спальней







### Интерьер двухуровневой квартиры с одной спальней









### Интерьер квартиры с двумя спальнями









# Интерьер пентхауса













### Восхитительные виды





### Общественные пространства







# Коммерческие помещения

Помимо жилых помещений в комплексе на первом этаже вы также можете приобрести коммерческое помещение.

Площадь: **от 59 до 103 м**<sup>2</sup>





### Услуги и сервис

Главная задача управляющей компании непрерывно обеспечивать ваше комфортное проживание в жилом комплексе 7Palms.

#### КЛИНИНГ

Уборка придомовой территории и мест общего пользования, вывоз бытовых отходов.

### ТЕХНИЧЕСКОЕ ОБСЛУЖИВАНИЕ

Выполнение работ по эксплуатации инженерных систем, поддержка состояния мест общего пользования.

### КОНСЬЕРЖ-СЕРВИС И ОХРАНА

Администратор от управляющей компании. Режим работы 24/7. Контрольно пропускная си