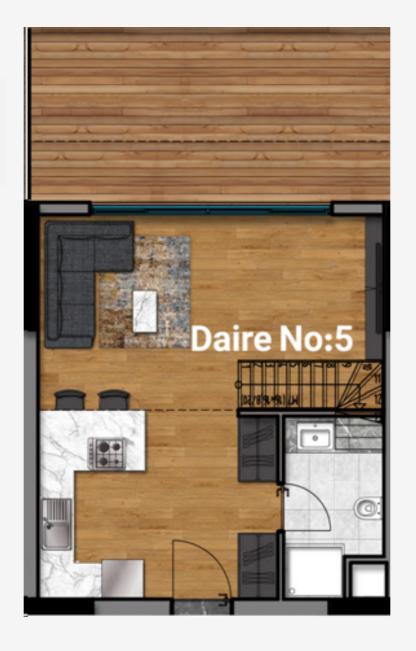

#### Первый этаж

### Второй этаж

Общая площадь:158,53 кв.м.Балкон:59,66 кв.мВысота потолков:2.7-5.2 м.

#### Первый этаж

Второй этаж