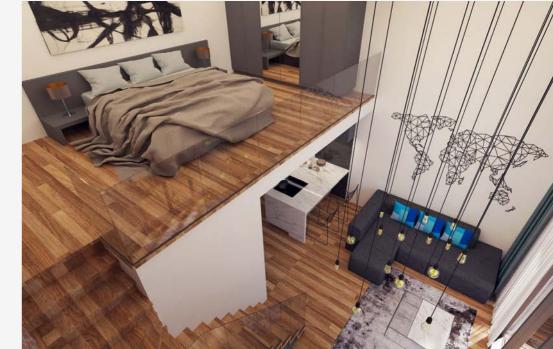

ррасой

Общая площадь: 179 кв.м. Балкон: 50,8 кв.м Высота потолков: 2.7 м.



### Пентхаус



Высота потолков:

Балкон:



## Отделка от Nural Construction

Для того чтобы сохранить ценное время и силы жителей, все квартиры в комплексе сдаются с чистовой отделке.

Отделка от Nural Construction включает в себя:

Кухня - Гостиная: розетки, выключатели, кухонные столешницы, ламинат, керамическая отделка, потолочное освещение, встроенные шкафы.

Спальня: розетки, выключатели, ламинат, встроенные шкафы.

Санузлы: инсталляция, душевая кабина, керамическая отделка, раковина, тумбы, смесители.

Дополнительно: генератор, инфраструктура кондиционирования воздуха, пятилетняя гарантия на конструкцию

### Интерьер квартиры с одной спальней







### Интерьер двухуровневой квартиры с одной спальней









### Интерьер квартиры с двумя спальнями









# Интерьер пентхауса













### Восхитительные виды





### Общественные пространства







# Коммерческие помещения

Помимо жилых помещений в комплексе на первом этаже вы также можете приобрести коммерческое помещение.

Площадь: **от 59 до 103 м**<sup>2</sup>





### Услуги и сервис

Главная задача управляющей компании непрерывно обеспечивать ваше комфортное проживание в жилом комплексе 7Palms.

#### КЛИНИНГ

Уборка придомовой территории и мест общего пользования, вывоз бытовых отходов.

### ТЕХНИЧЕСКОЕ ОБСЛУЖИВАНИЕ

Выполнение работ по эксплуатации инженерных систем, поддержка состояния мест общего пользования.

### КОНСЬЕРЖ-СЕРВИС И ОХРАНА

Администратор от управляющей компании. Режим работы 24/7. Контрольно пропускная сист