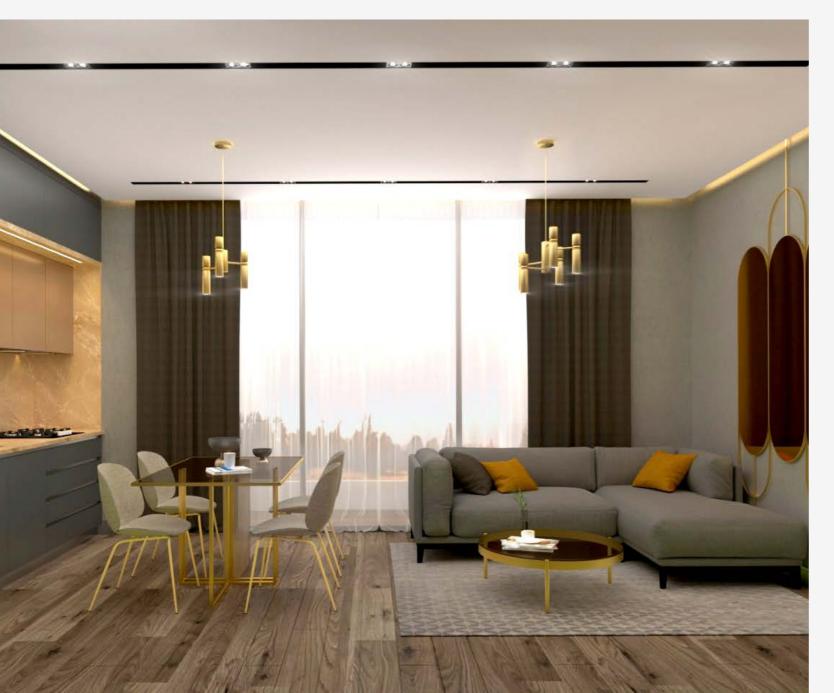

в.м Высота потолков: 2.7 м.



### Пентхаус



Высота потолков:

Балкон:



## Отделка от Nural Construction

Для того чтобы сохранить ценное время и силы жителей, все квартиры в комплексе сдаются с чистовой отделке.

Отделка от Nural Construction включает в себя:

Кухня - Гостиная: розетки, выключатели, кухонные столешницы, ламинат, керамическая отделка, потолочное освещение, встроенные шкафы.

Спальня: розетки, выключатели, ламинат, встроенные шкафы.

Санузлы: инсталляция, душевая кабина, керамическая отделка, раковина, тумбы, смесители.

Дополнительно: генератор, инфраструктура кондиционирования воздуха, пятилетняя гарантия на конструкцию

### Интерьер квартиры с одной спальней







### Интерьер двухуровневой квартиры с одной спальней









### Интерьер квартиры с двумя спальнями









# Интерьер пентхауса













### Восхитительные виды





### Общественные пространства







# Коммерческие помещения

Помимо жилых помещений в комплексе на первом этаже вы также можете приобрести коммерческое помещение.

Площадь: **от 59 до 103 м**<sup>2</sup>





### Услуги и сервис

Главная задача управляющей компании непрерывно обеспечивать ваше комфортное проживание в жилом комплексе 7Palms.

#### КЛИНИНГ

Уборка придомовой территории и мест общего пользования, вывоз бытовых отходов.

### ТЕХНИЧЕСКОЕ ОБСЛУЖИВАНИЕ

Выполнение работ по эксплуатации инженерных систем, поддержка состояния мест общего пользования.

### КОНСЬЕРЖ-СЕРВИС И ОХРАНА

Администратор от управляющей компании. Режим работы 24/7. Контрольно пропускная система.

# Инфраструктура района



#### УНИВЕРСИТ