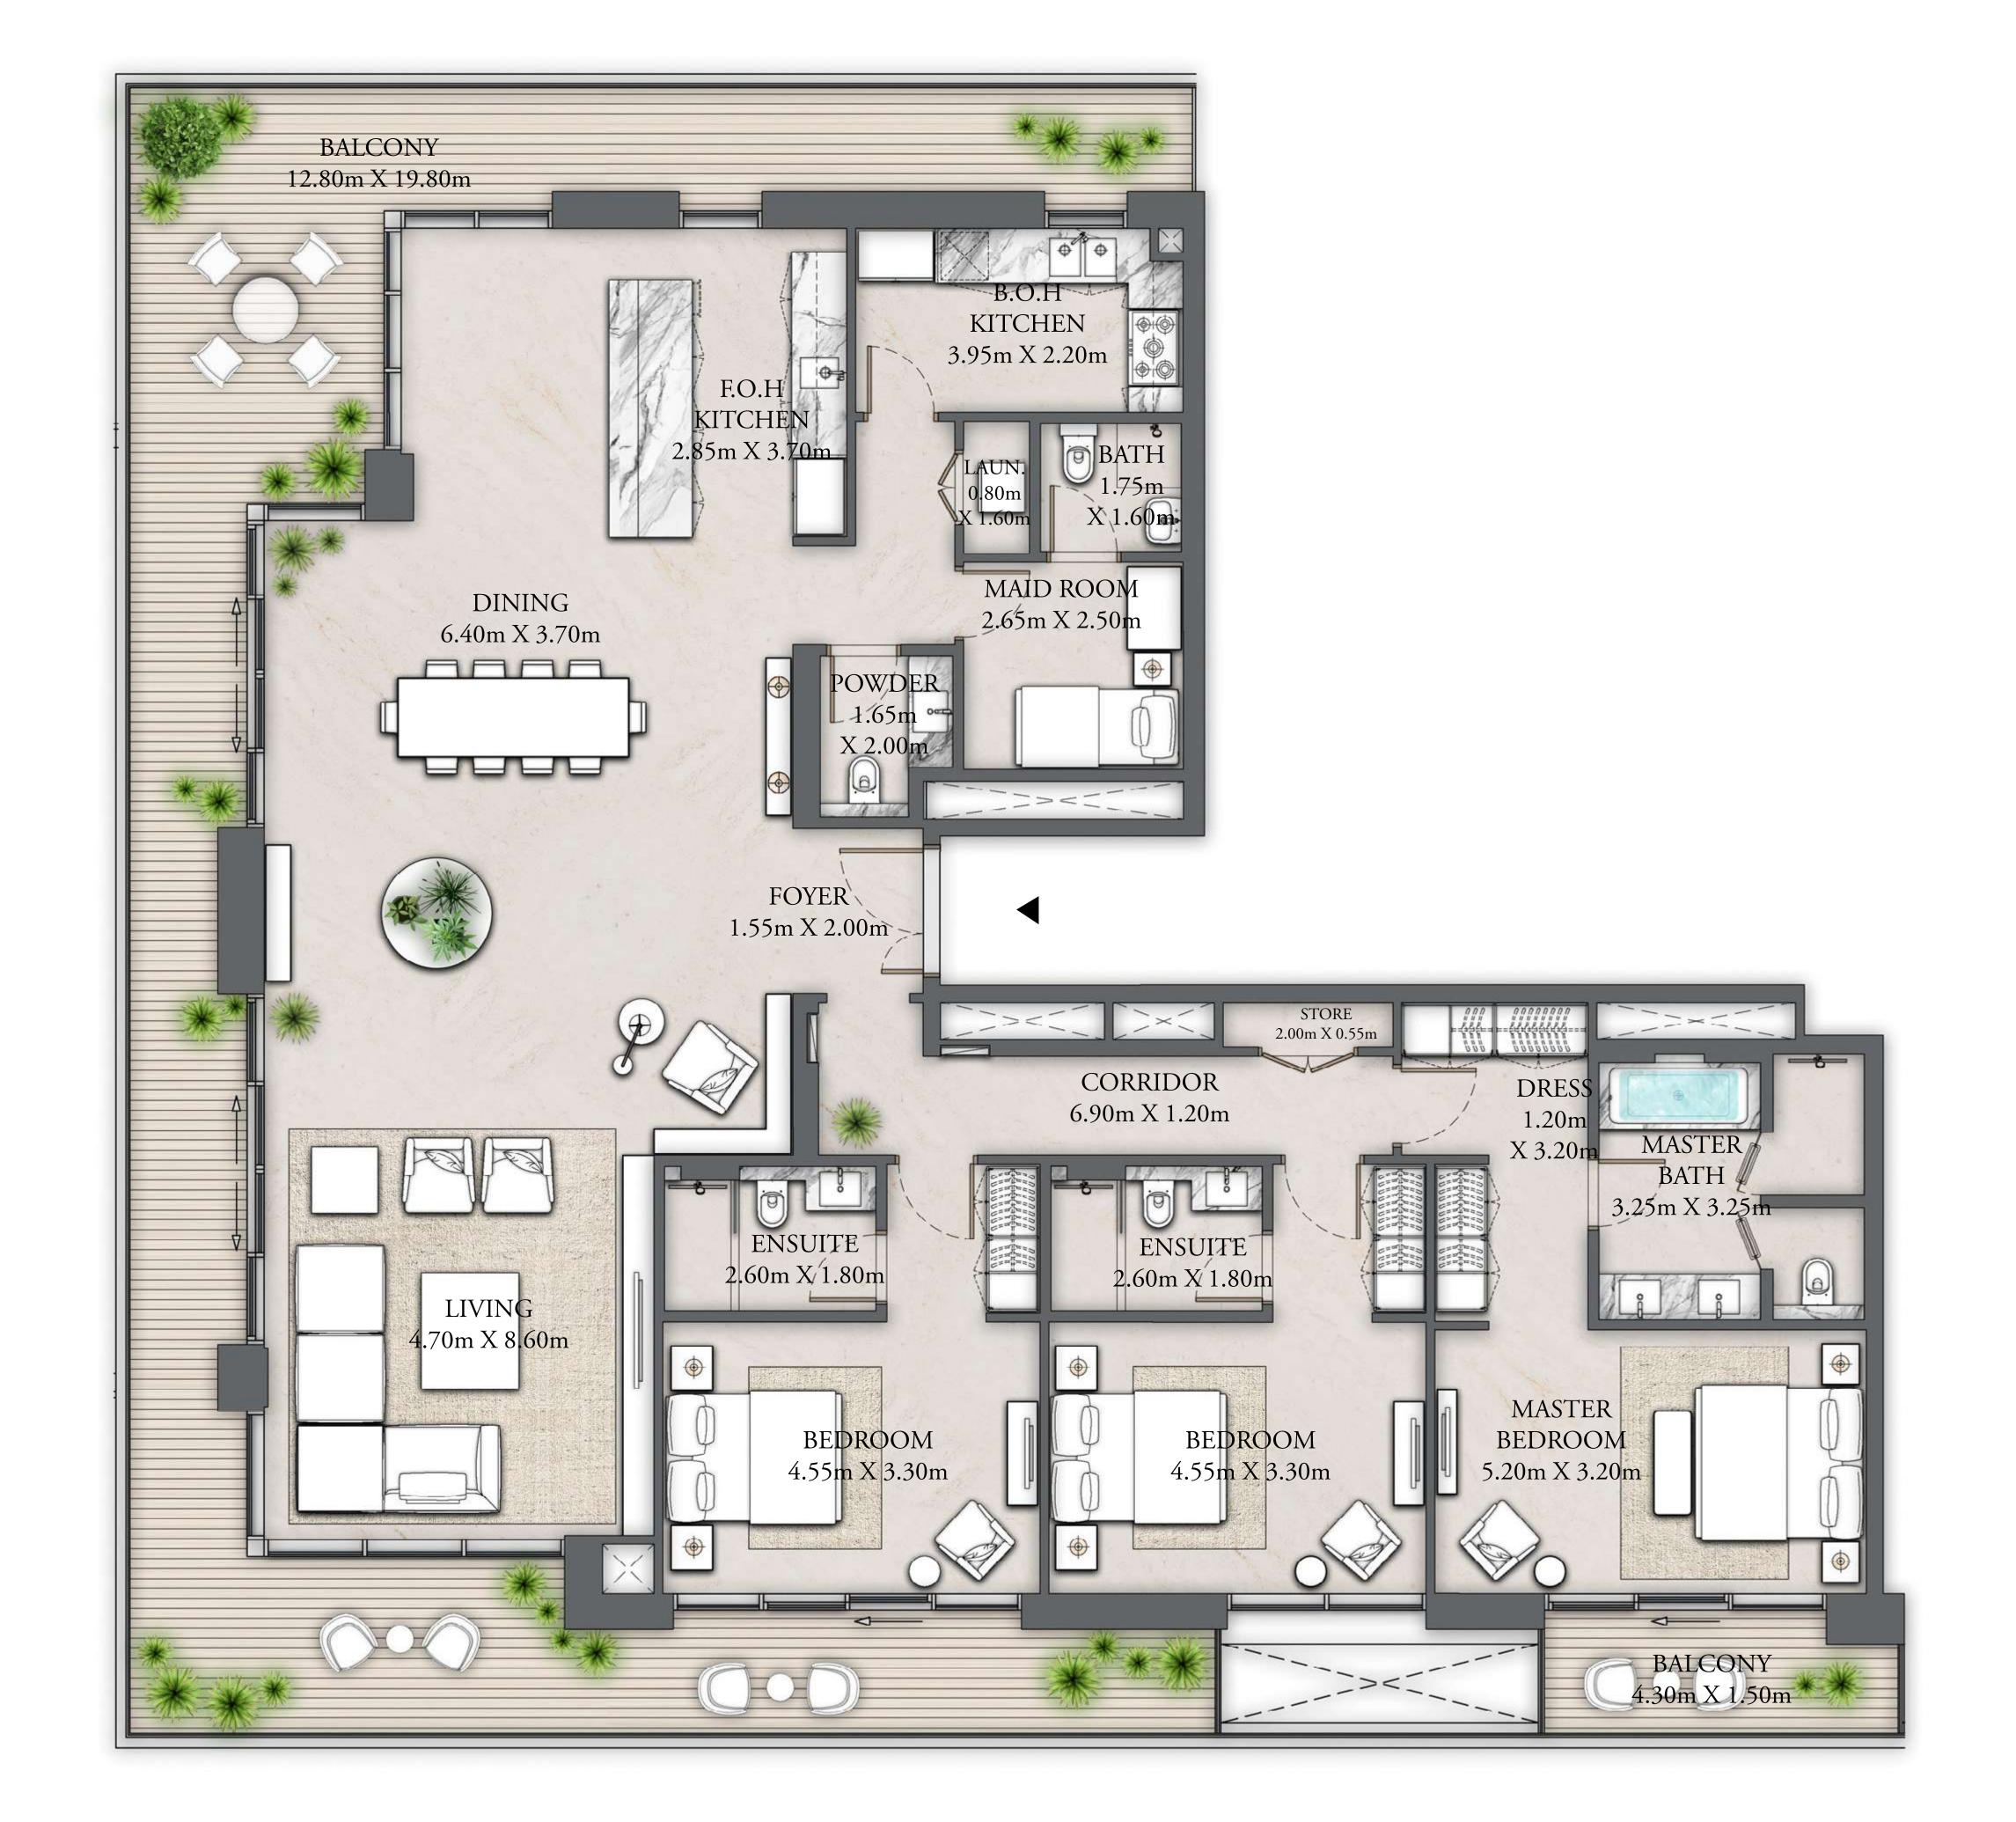

## BUILDING 7 3 BEDROOM DUPLEX

LEVELS B2 & B1

UNIT 02

UPPER LEVEL

| SUITE AREA   | 2005.53 SQ.FT. | 186.32 SQ.M. |
|--------------|----------------|--------------|
| BALCONY AREA | 733.24 SQ.FT.  | 68.12 SQ.M.  |
| TOTAL AREA   | 2738.77 SQ.FT. | 254.44 SQ.M. |

LOWER LEVEL

DUBAI CREEK HARBOUR