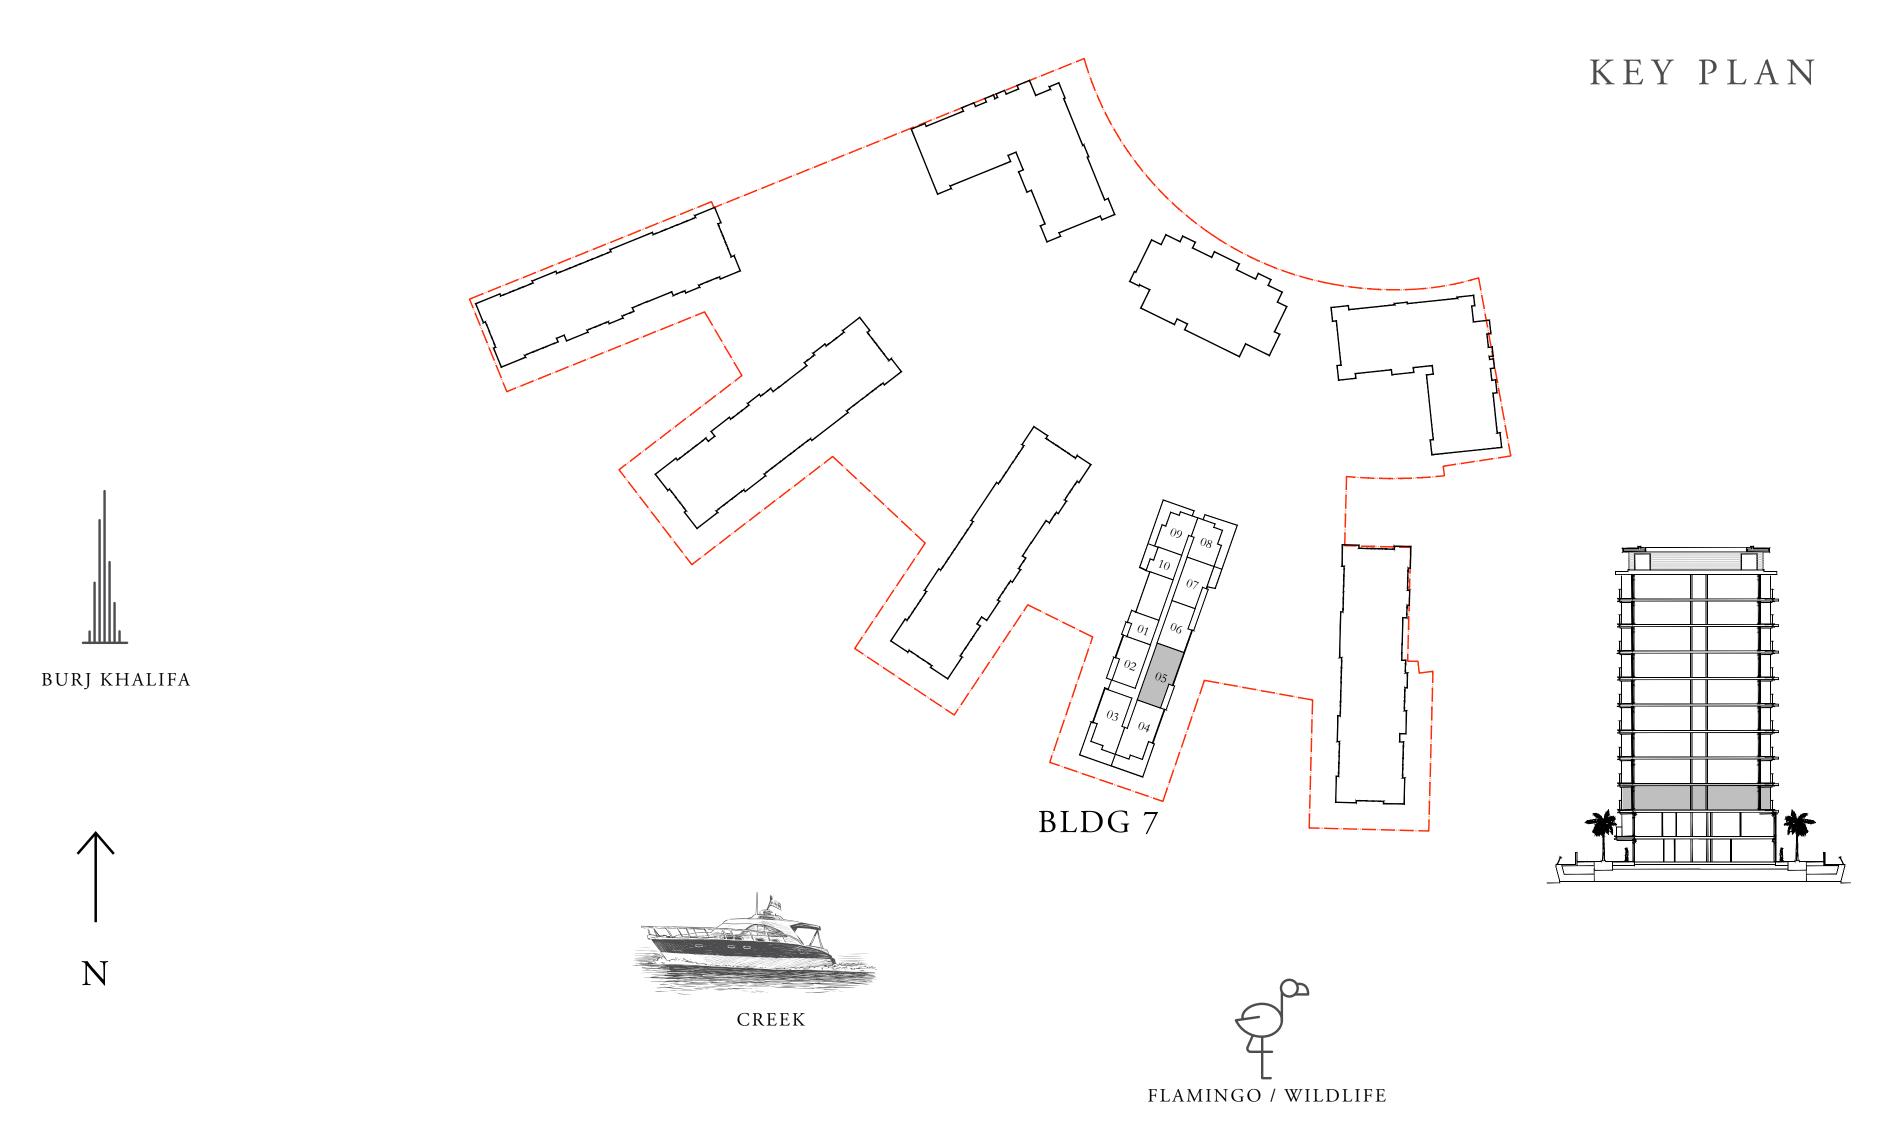

## BUILDING 7 3 BEDROOM DUPLEX

LEVELS B2 & B1

UNIT 05

UPPER LEVEL

| 3.55m X 5.60m 3.55m X 5.60m/B             | MASTER<br>EDROOM<br>0m X 4.25m |
|-------------------------------------------|--------------------------------|
| STORE 2.25m X 1.20m PASSAGE 3.60m X 3.65m | MASTER                         |
| BATH 1.80m X 2.90m X 2.35m                | BATH 2.10m X 3.65m             |

| SUITE AREA   | 2007.25 SQ.FT. | 186.48 SQ.M. |
|--------------|----------------|--------------|
| BALCONY AREA | 785.55 SQ.FT.  | 72.98 SQ.M.  |
| TOTAL AREA   | 2792.80 SQ.FT. | 259.46 SQ.M. |

LOWER LEVEL