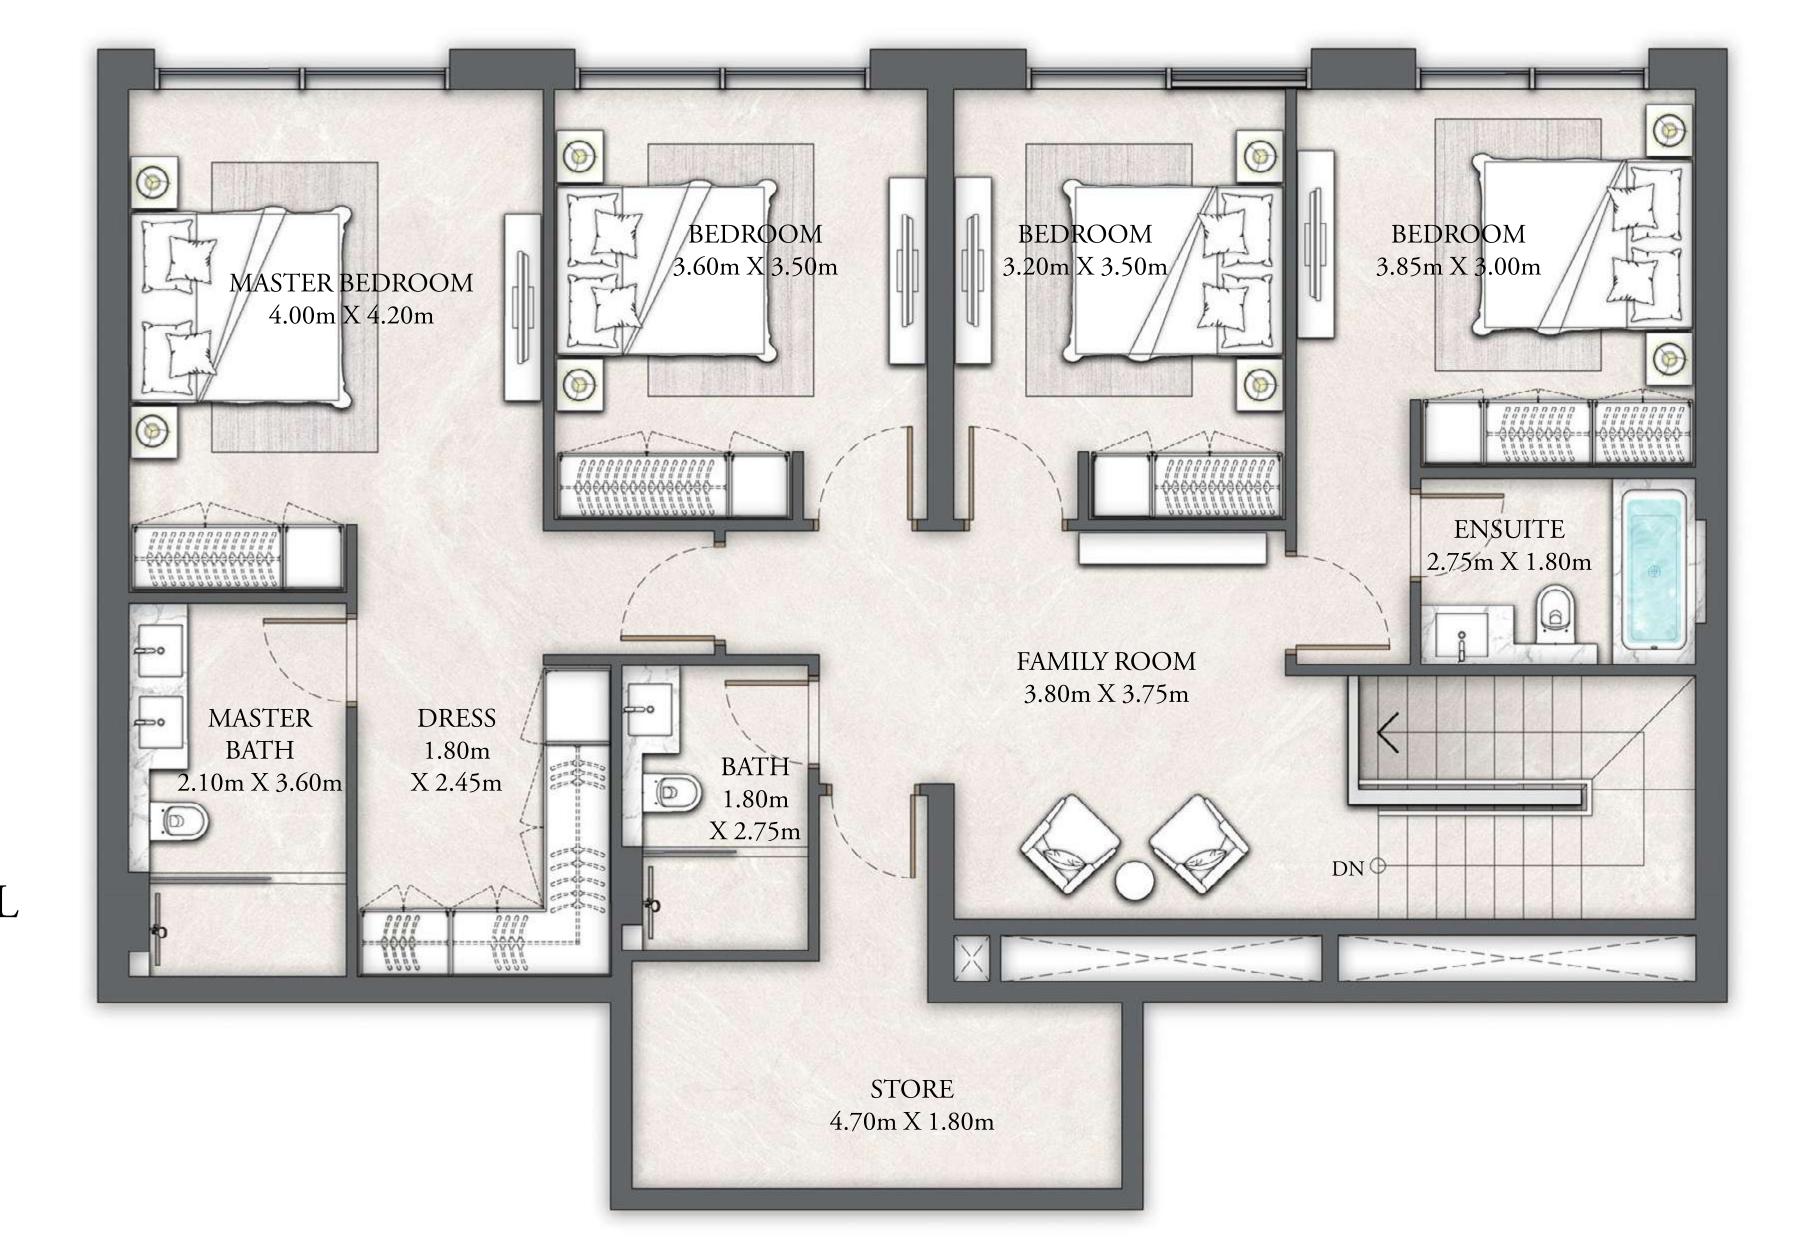

## BUILDING 7 4 BEDROOM PENTHOUSE

LEVEL 08

UNIT 01

| SUITE AREA   | 3439.82 SQ.FT. | 319.57 SQ.M. |
|--------------|----------------|--------------|
| BALCONY AREA | 1510.82 SQ.FT. | 140.36 SQ.M. |
| TOTAL AREA   | 4950.64 SQ.FT. | 459.93 SQ.M. |

FLAMINGO / WILDLIFE

FLOOR PLAN 1. All dimensions are in imperial and metric, and measured from finish to finish excluding construction tolerances. 2. All materials, dimensions, and drawings are approximate only. 3. Information is subject to change without notice, at developer's absolute discretion. 4. Actual area may vary from the stated area. 5. Drawings not to scale. 6. All images used are for illustrative purposes only and do not represent the actual size, features, specifications, fittings, and furnishings. 7. The developer reserves the right to make revisions / alterations, at it's absolute discretion, without any liability whatsoever.