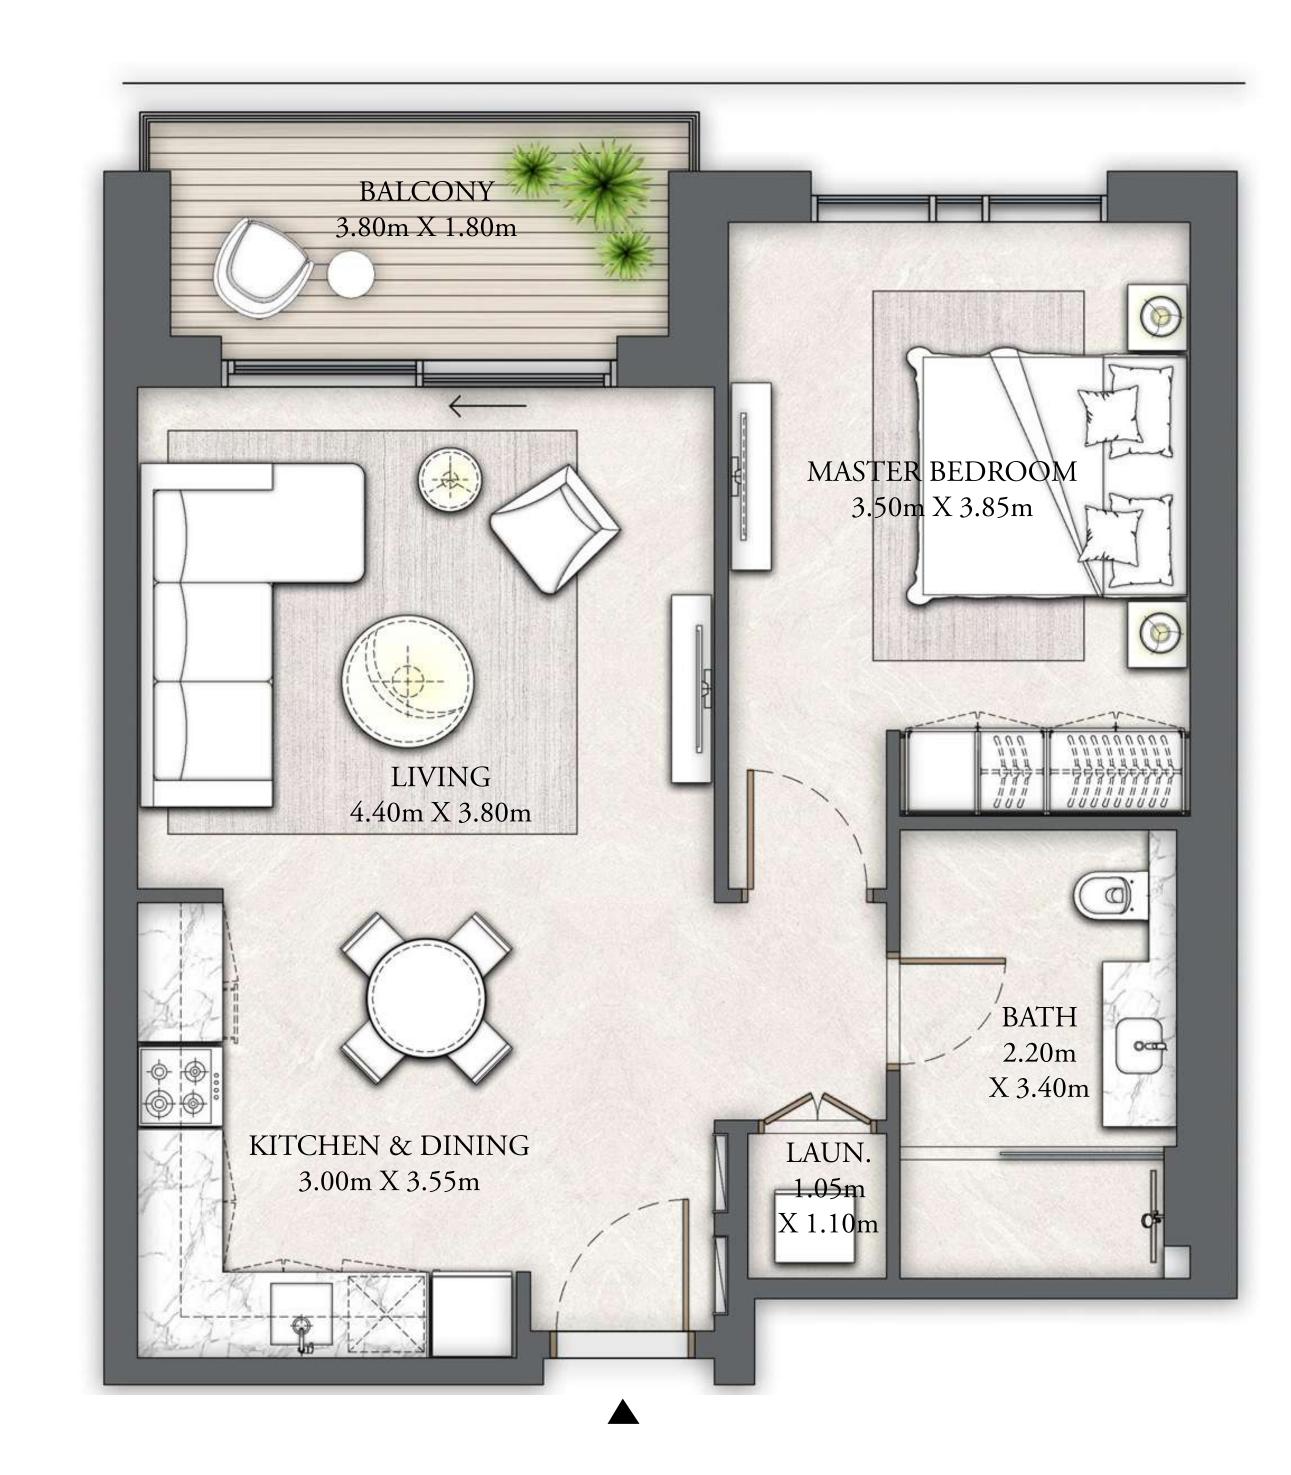

## BUILDING 7 1 BEDROOM

LEVEL G

| SUITE AR  | EA  | 691.26 SQ.FT. | 64.22 SQ.M. |
|-----------|-----|---------------|-------------|
| BALCONY A | REA | 258.44 SQ.FT. | 24.01 SQ.M. |
| TOTAL AR  | EA  | 949.70 SQ.FT. | 88.23 SQ.M. |

FLOOR PLAN 1. All dimensions are in imperial and metric, and measured from finish to finish excluding construction tolerances. 2. All materials, dimensions, and drawings are approximate only. 3. Information is subject to change without notice, at developer's absolute discretion. 4. Actual area may vary from the stated area. 5. Drawings not to scale. 6. All images used are for illustrative purposes only and do not represent the actual size, features, specifications, fittings, and furnishings. 7. The developer reserves the right to make revisions / alterations, at it's absolute discretion, without any liability whatsoever.