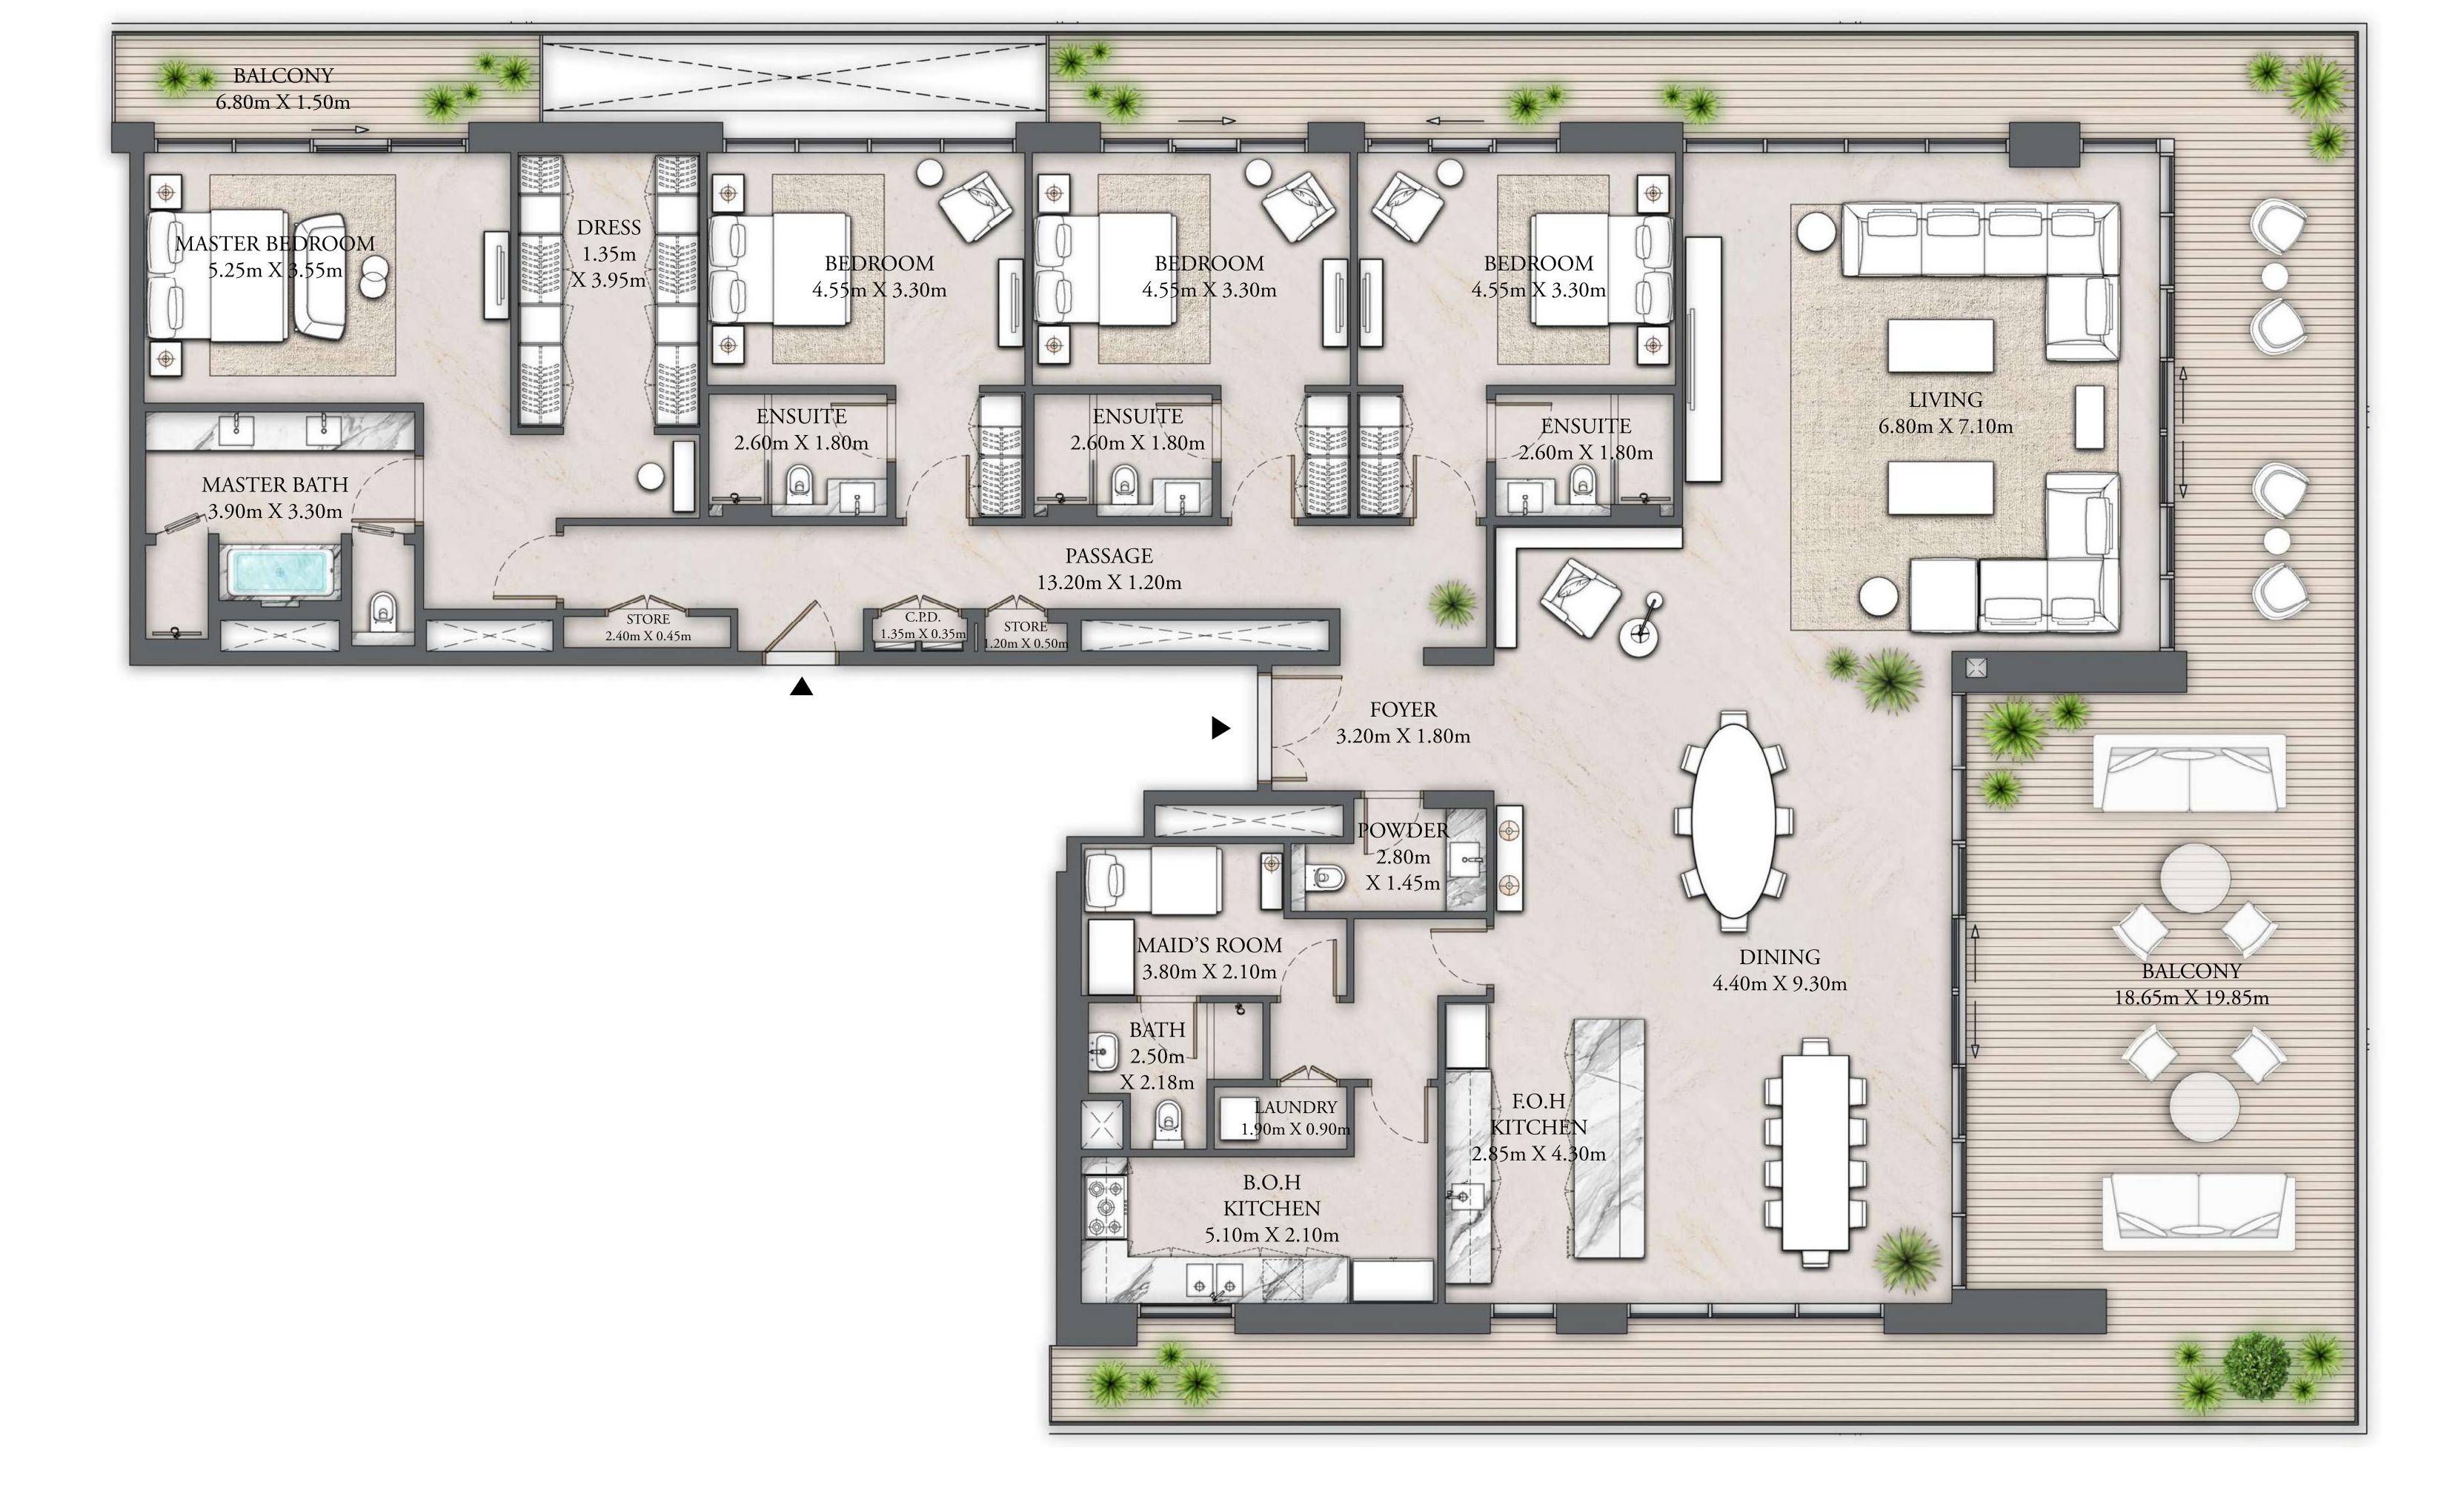

## BUILDING 7 4 BEDROOM PENTHOUSE

LEVEL 08

UNIT 01

| SUITE AREA   | 3439.82 SQ.FT. | 319.57 SQ.M. |
|--------------|----------------|--------------|
| BALCONY AREA | 1510.82 SQ.FT. | 140.36 SQ.M. |
| TOTAL AREA   | 4950.64 SQ.FT. | 459.93 SQ.M. |

FLAMINGO / WILDLIFE

FLOOR PLAN 1. All dimensions are in imperial and metric, and measured from finish to finish excluding construction tolerances. 2. All materials, dimensions, and drawings are approximate only. 3. Information is subject to change without notice, at developer's absolute discretion. 4. Actual area may vary from the stated area. 5. Drawings not to scale. 6. All images used are for illustrative purposes only and do not represent the actual size, features, specifications, fittings, and furnishings. 7. The developer reserves the right to make revisions / alterations, at it's absolute discretion, without any liability whatsoever.