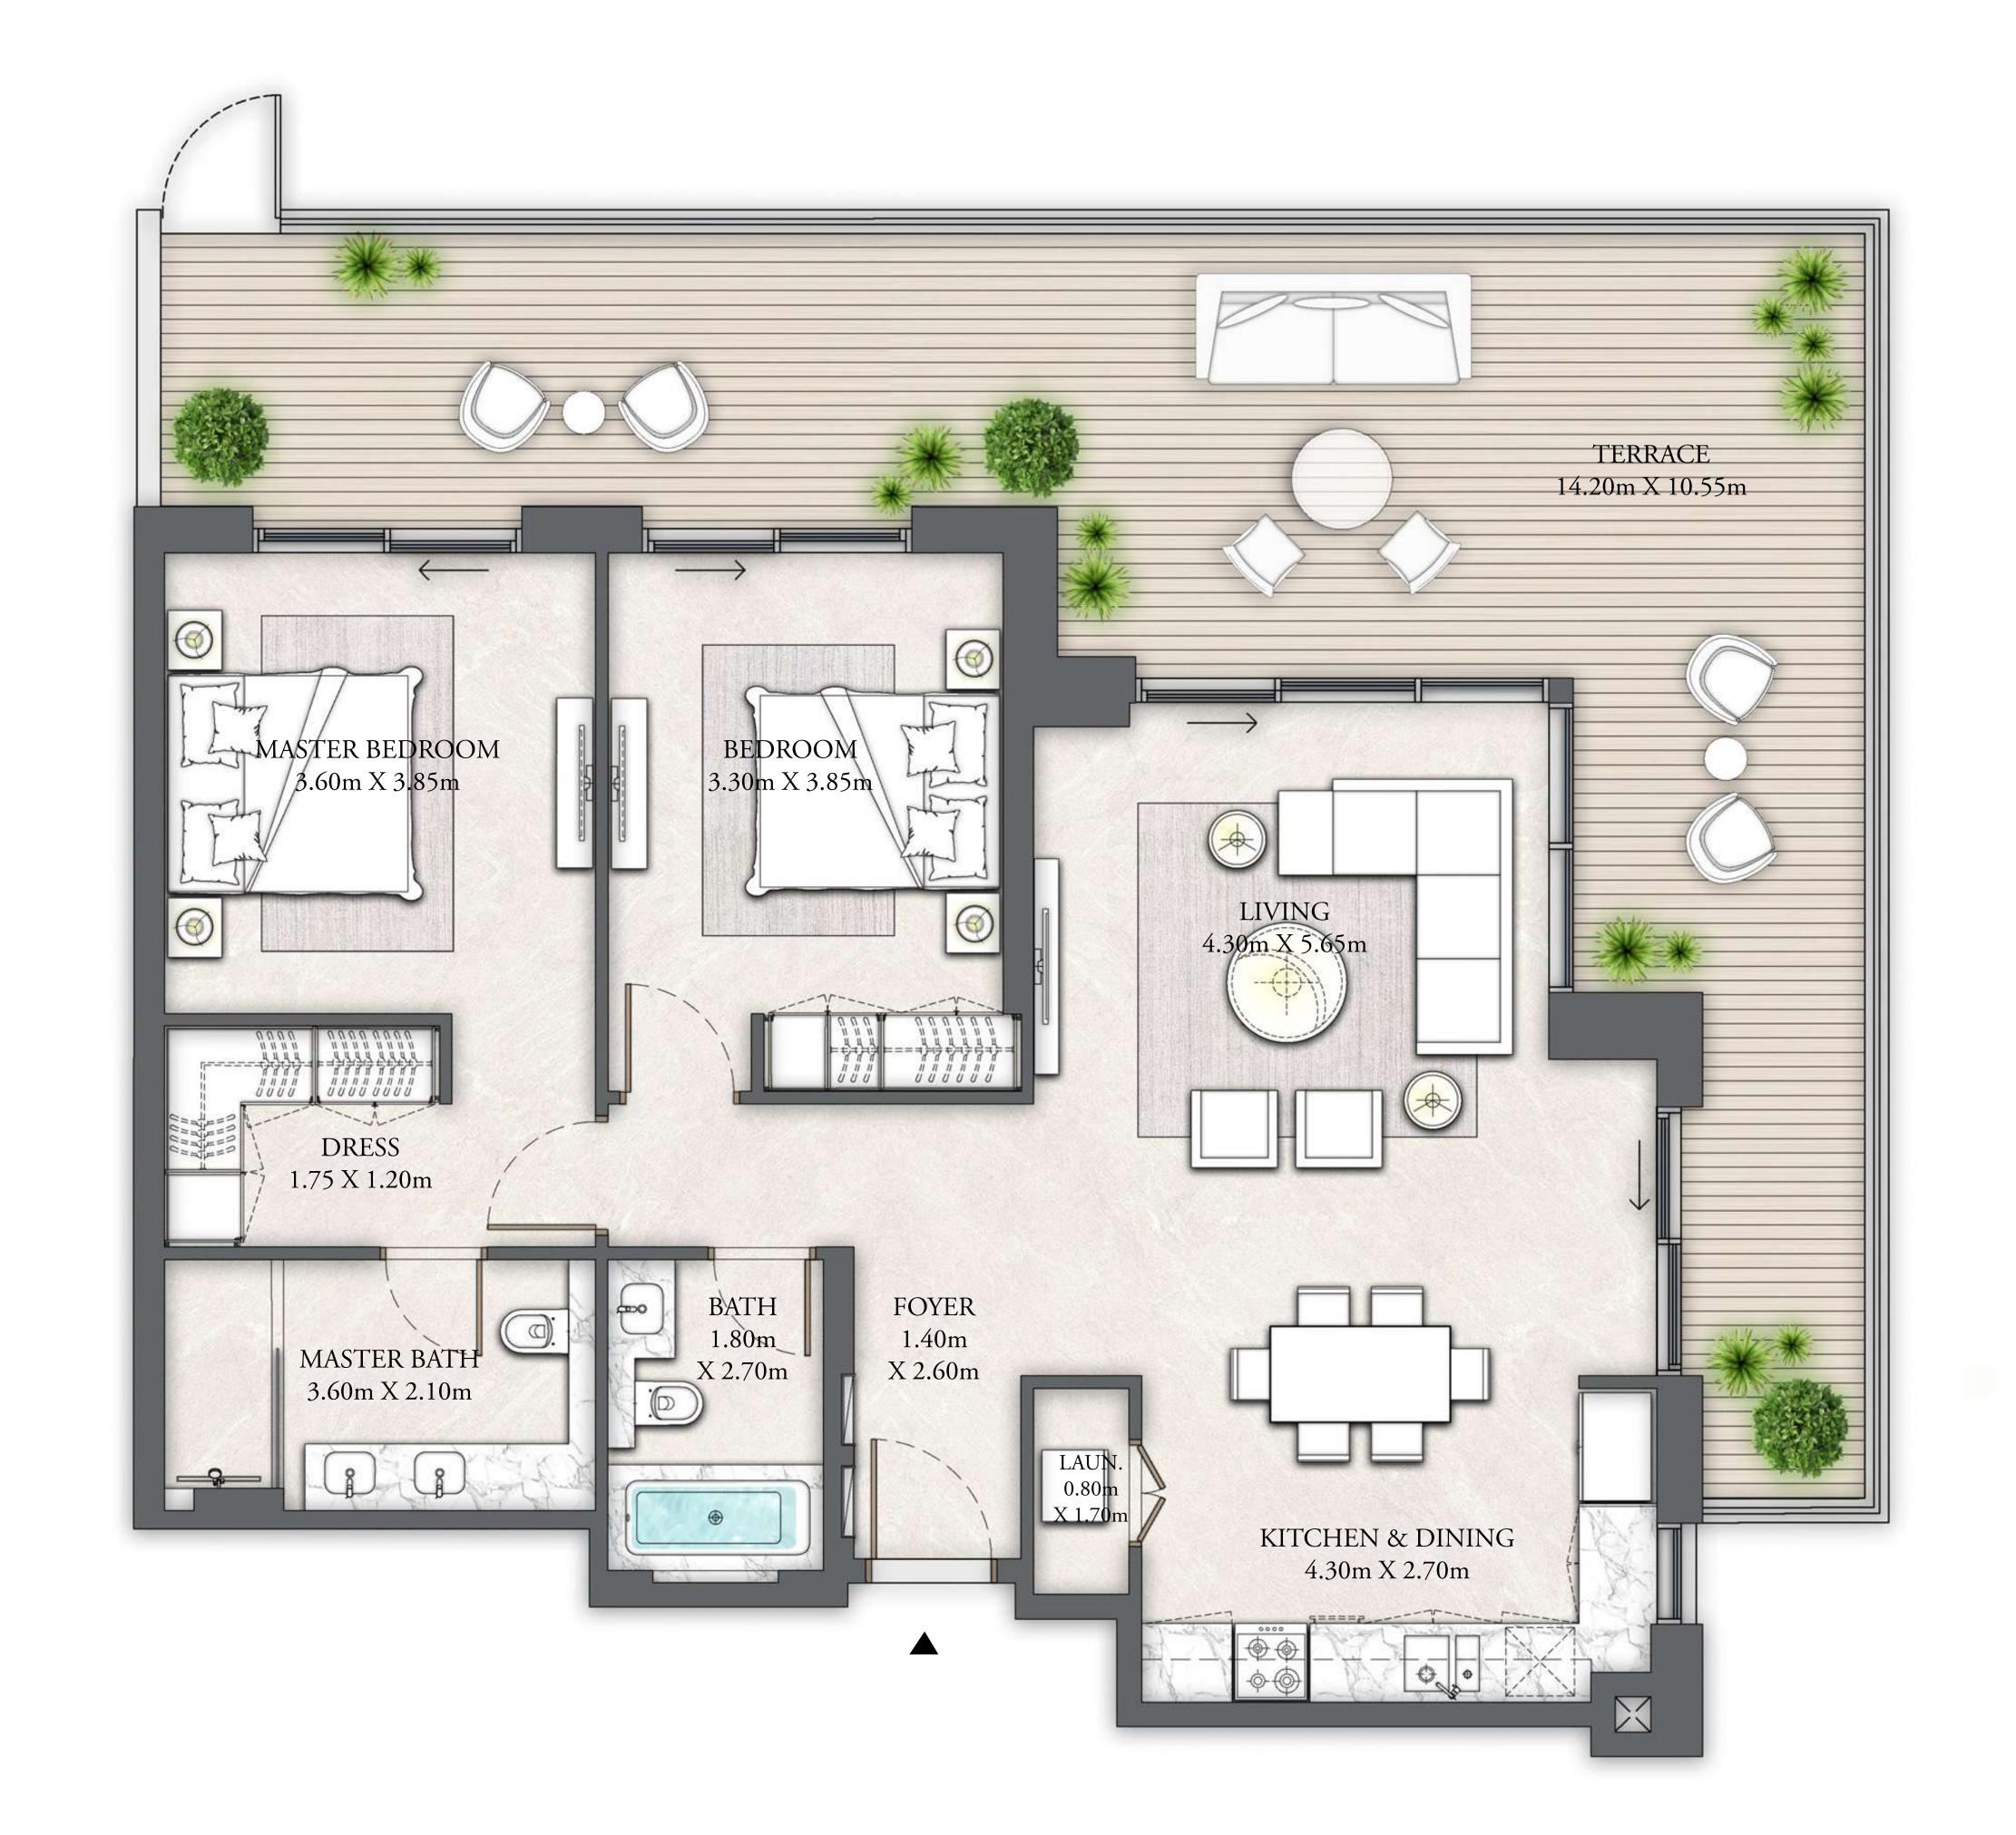

## BUILDING 7 2 BEDROOM

LEVELS 01 - 07

| SUITE AREA   | 1247.86 SQ.FT. | 115.93 SQ.M. |
|--------------|----------------|--------------|
| BALCONY AREA | 141.44 SQ.FT.  | 13.14 SQ.M.  |
| TOTAL AREA   | 1389.30 SQ.FT. | 129.07 SQ.M. |

FLOOR PLAN 1. All dimensions are in imperial and metric, and measured from finish to finish excluding construction tolerances. 2. All materials, dimensions, and drawings are approximate only. 3. Information is subject to change without notice, at developer's absolute discretion. 4. Actual area may vary from the stated area. 5. Drawings not to scale. 6. All images used are for illustrative purposes only and do not represent the actual size, features, specifications, fittings, and furnishings. 7. The developer reserves the right to make revisions / alterations, at it's absolute discretion, without any liability whatsoever.