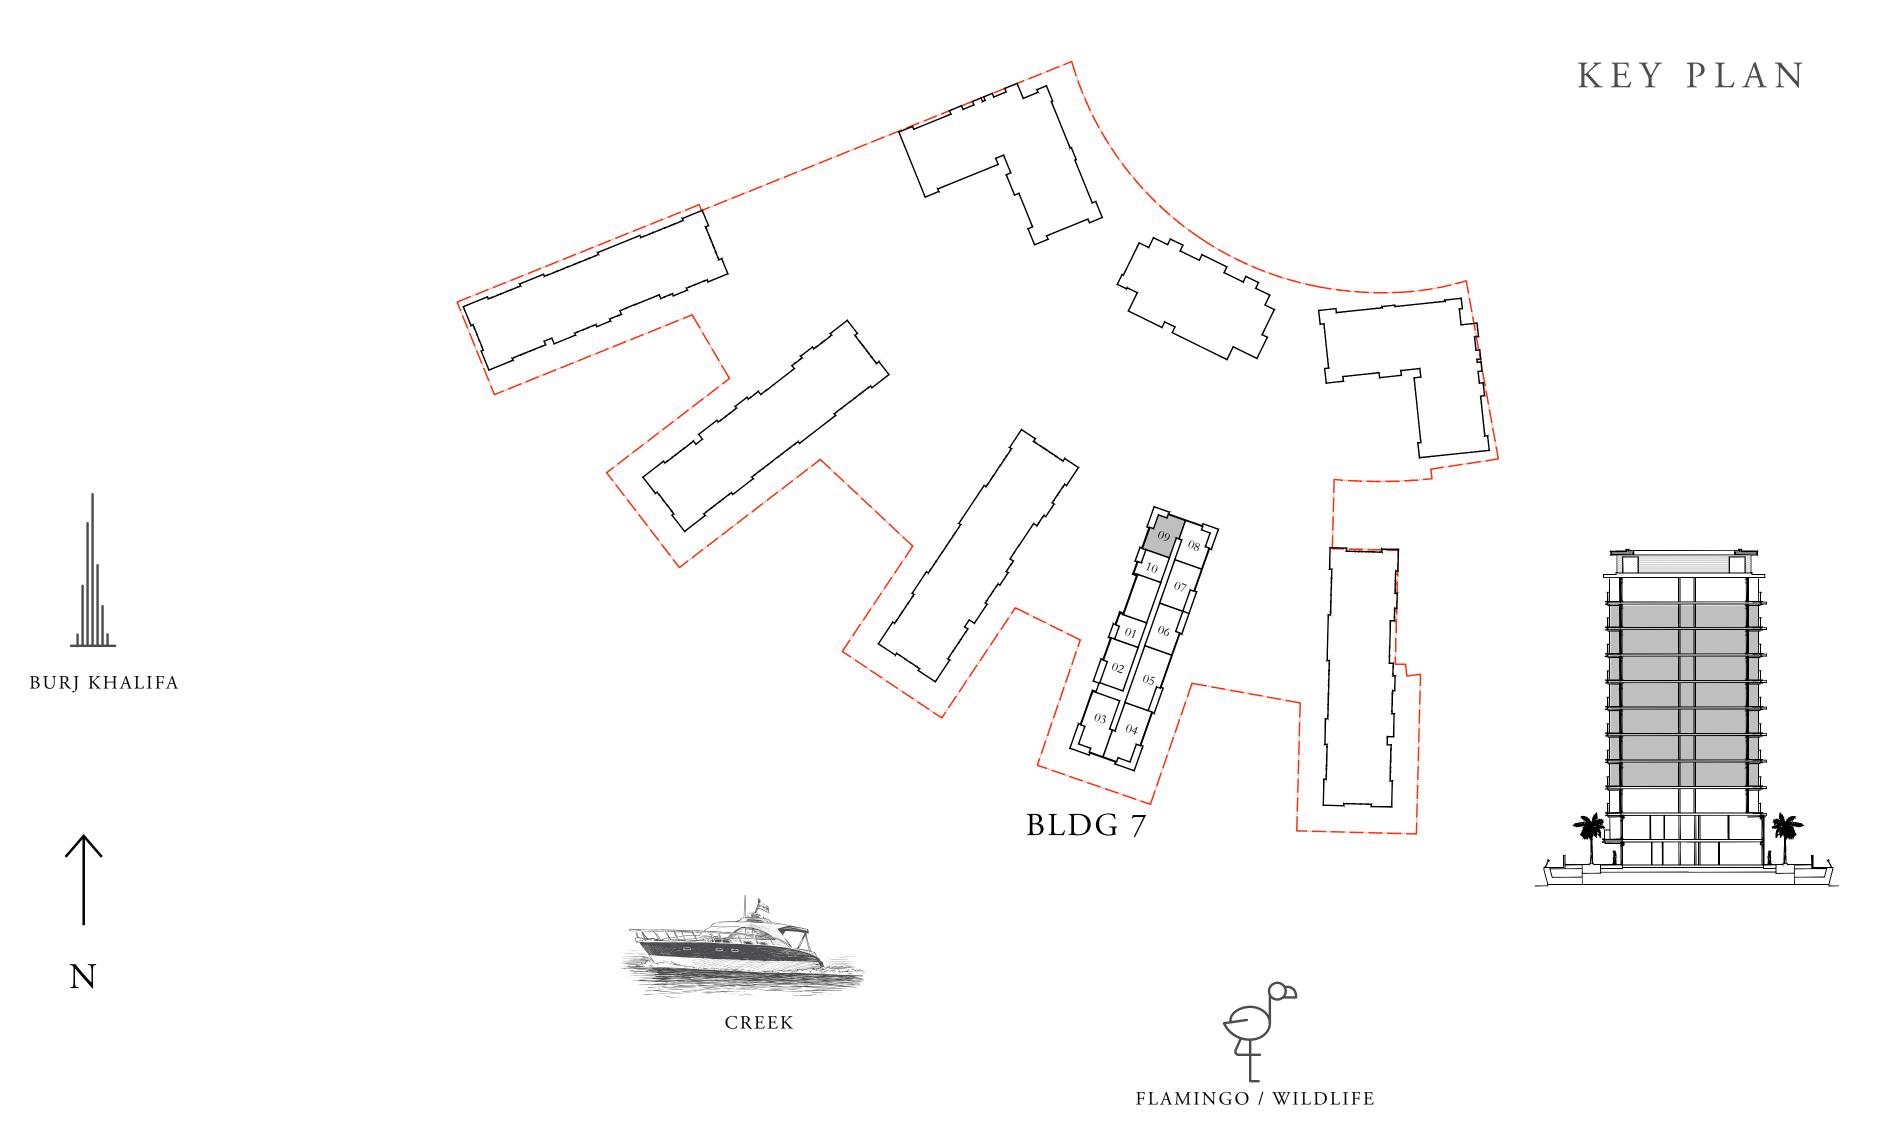

DUBAI CREEK HARBOUR

FLAMINGO / WILDLIFE

FLOOR PLAN 1. All dimensions are in imperial and metric, and measured from finish to finish excluding construction tolerances. 2. All materials, dimensions, and drawings are approximate only. 3. Information is subject to change without notice, at developer's absolute discretion. 4. Actual area may vary from the stated area. 5. Drawings not to scale. 6. All images used are for illustrative purposes only and do not represent the actual size, features, specifications, fittings, and furnishings. 7. The developer reserves the right to make revisions / alterations, at it's absolute discretion, without any liability whatsoever.