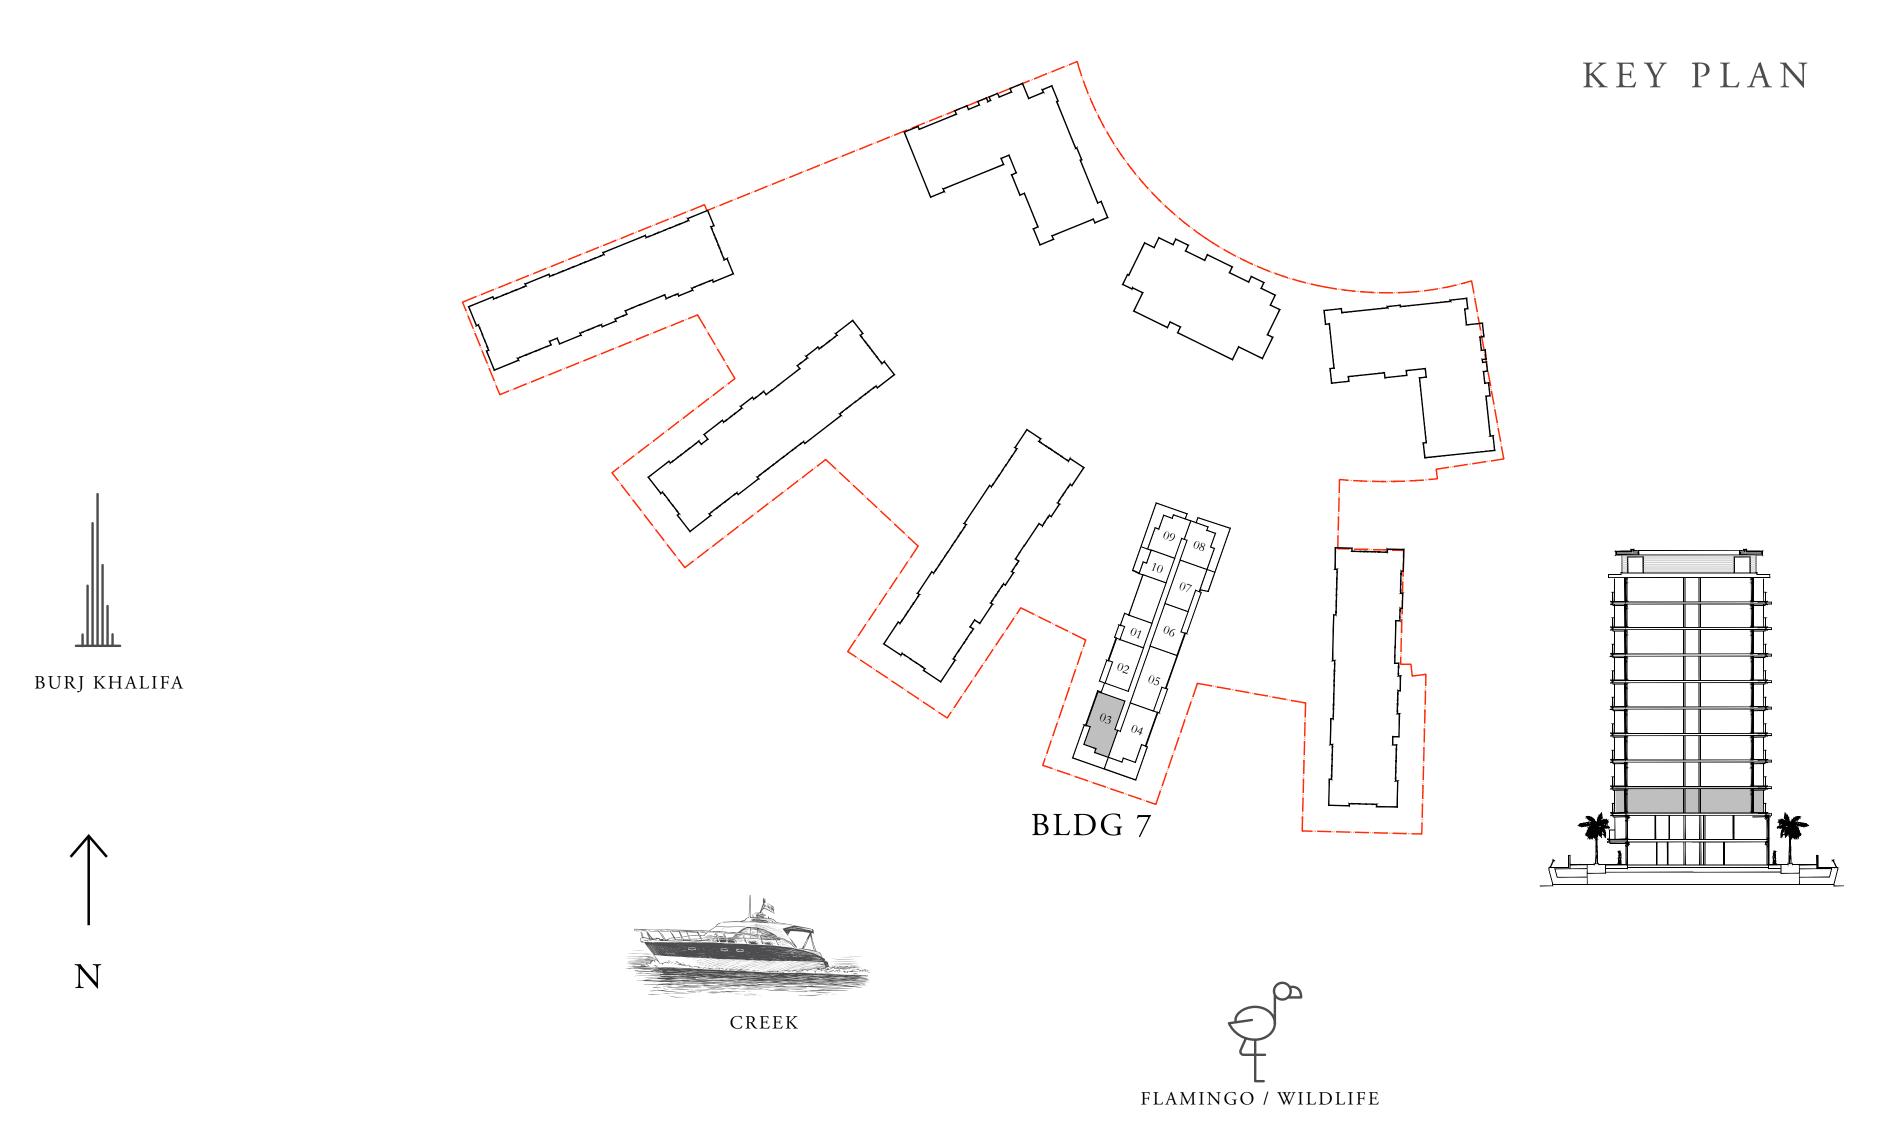

## BUILDING 7 4 BEDROOM DUPLEX

LEVEL B2

UNIT 03

| SUITE AREA   | 1650.00 SQ.FT. | 153.29 SQ.M. |
|--------------|----------------|--------------|
| BALCONY AREA | 3244.78 SQ.FT. | 301.45 SQ.M. |
| TOTAL AREA   | 4894.78 SQ.FT. | 454.74 SQ.M. |

LOWER LEVEL

DUBAI CREEK HARBOUR