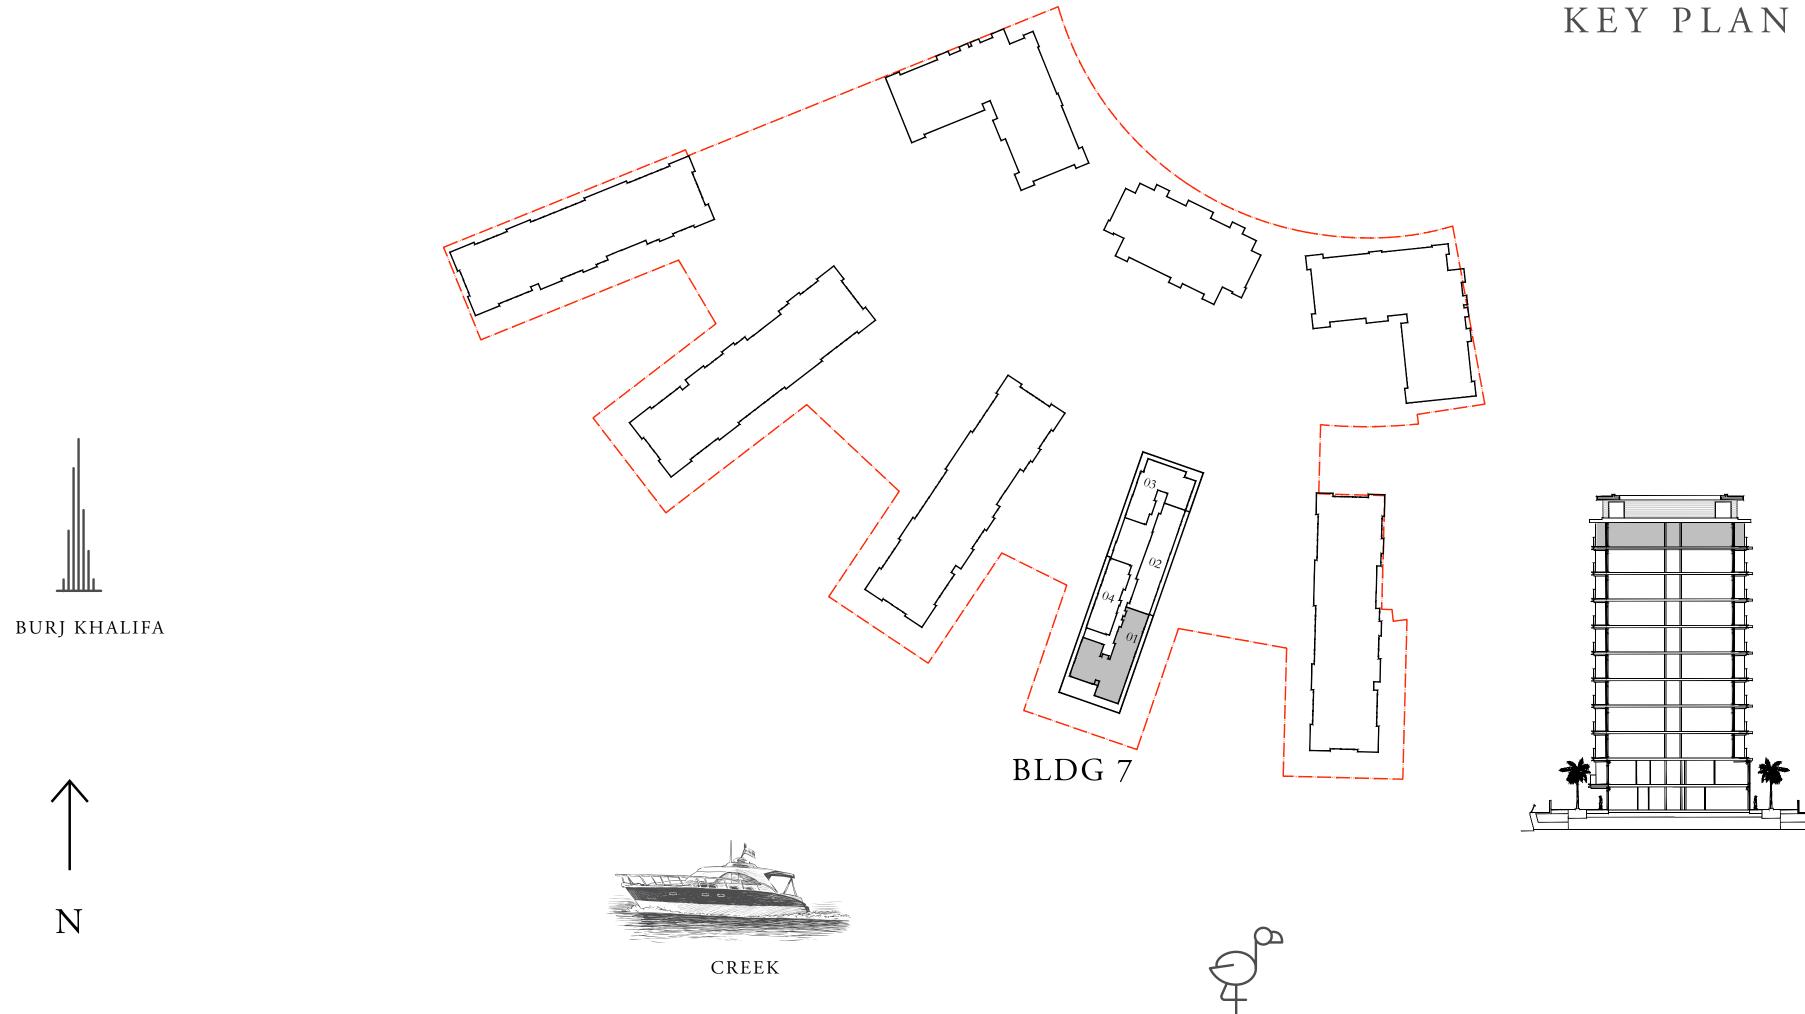

## BUILDING 7 4 BEDROOM DUPLEX

LEVEL B2

UNIT 03

| SUITE AREA   | 1650.00 SQ.FT. | 153.29 SQ.M. |
|--------------|----------------|--------------|
| BALCONY AREA | 3244.78 SQ.FT. | 301.45 SQ.M. |
| TOTAL AREA   | 4894.78 SQ.FT. | 454.74 SQ.M. |

LOWER LEVEL

DUBAI CREEK HARBOUR

## BUILDING 7 4 BEDROOM DUPLEX

LEVEL B1

UNIT 03

| SUITE AREA     | 1788.42 SQ.FT. | 166.15 SQ.M. |
|----------------|----------------|--------------|
| BALCONY AREA   | 243.48 SQ.FT.  | 22.62 SQ.M.  |
| TOTAL AREA     | 2031.90 SQ.FT. | 188.77 SQ.M. |
| TOTAL (B1+ B2) | 6926.68 SQ.FT. | 643.51 SQ.M. |

UPPER LEVEL

DUBAI CREEK HARBOUR