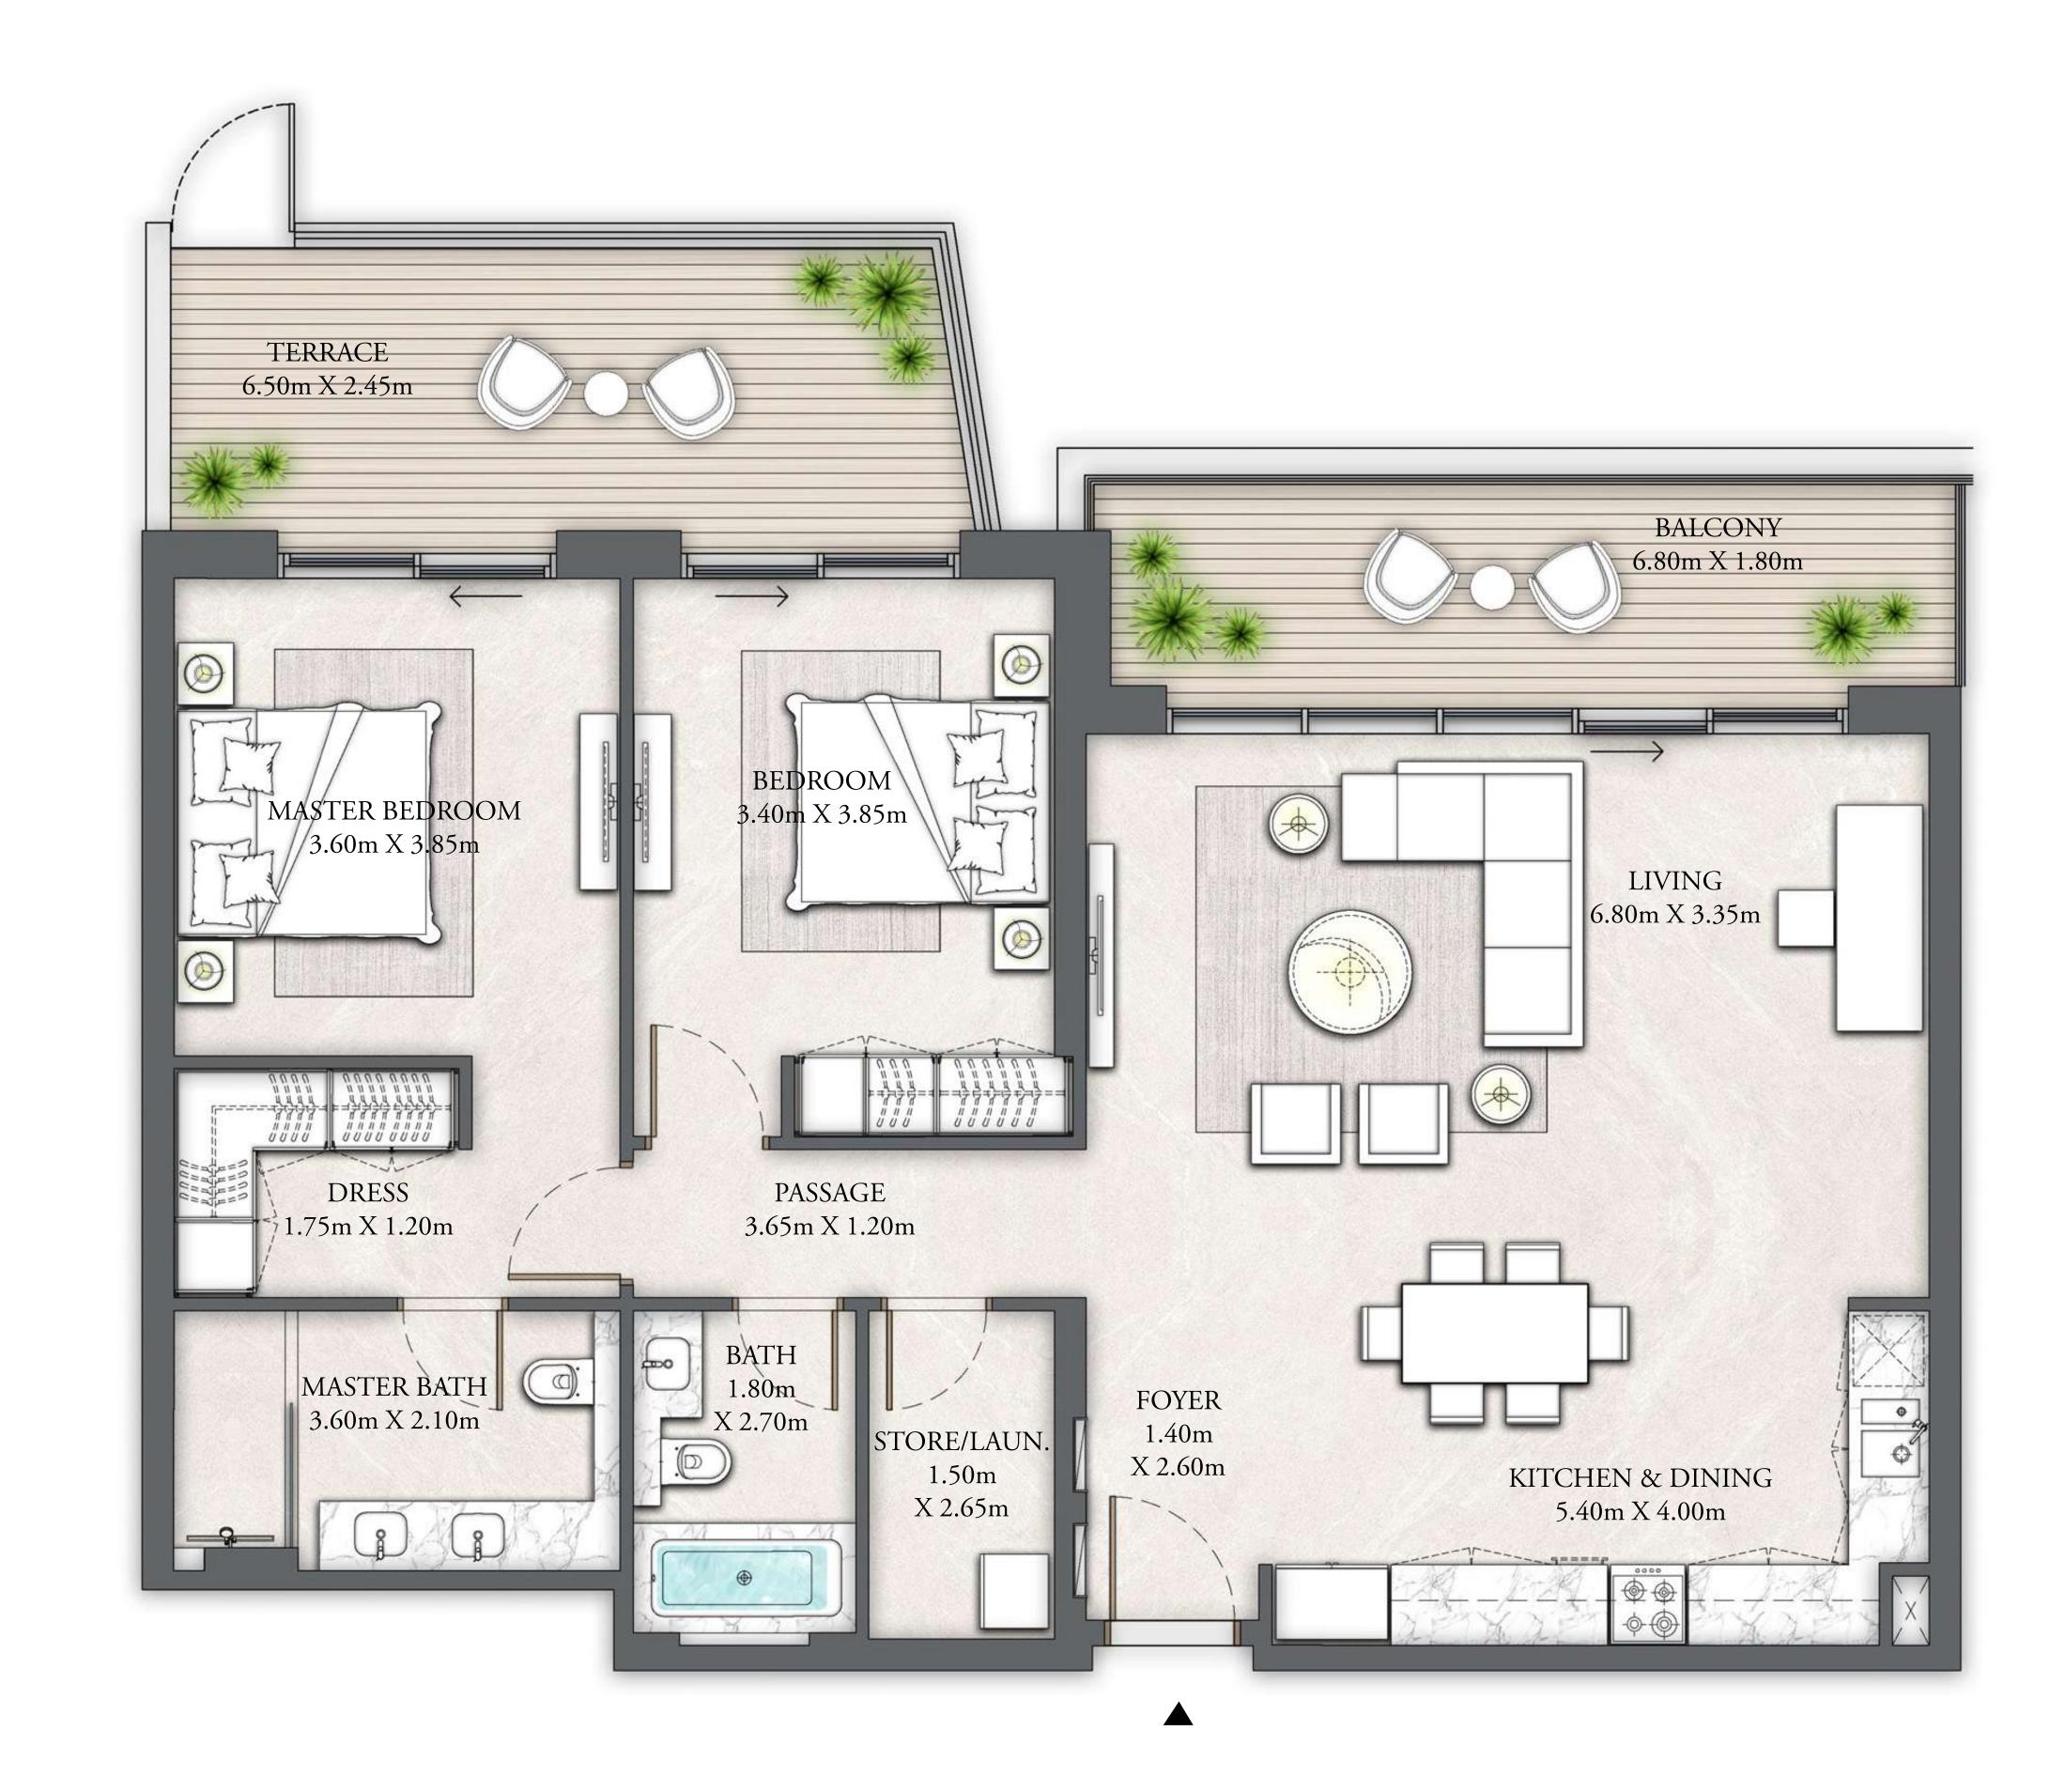

## BUILDING 7 2 BEDROOM

LEVELS 01 - 07

| SUITE AREA   | 1247.86 SQ.FT. | 115.93 SQ.M. |
|--------------|----------------|--------------|
| BALCONY AREA | 141.44 SQ.FT.  | 13.14 SQ.M.  |
| TOTAL AREA   | 1389.30 SQ.FT. | 129.07 SQ.M. |