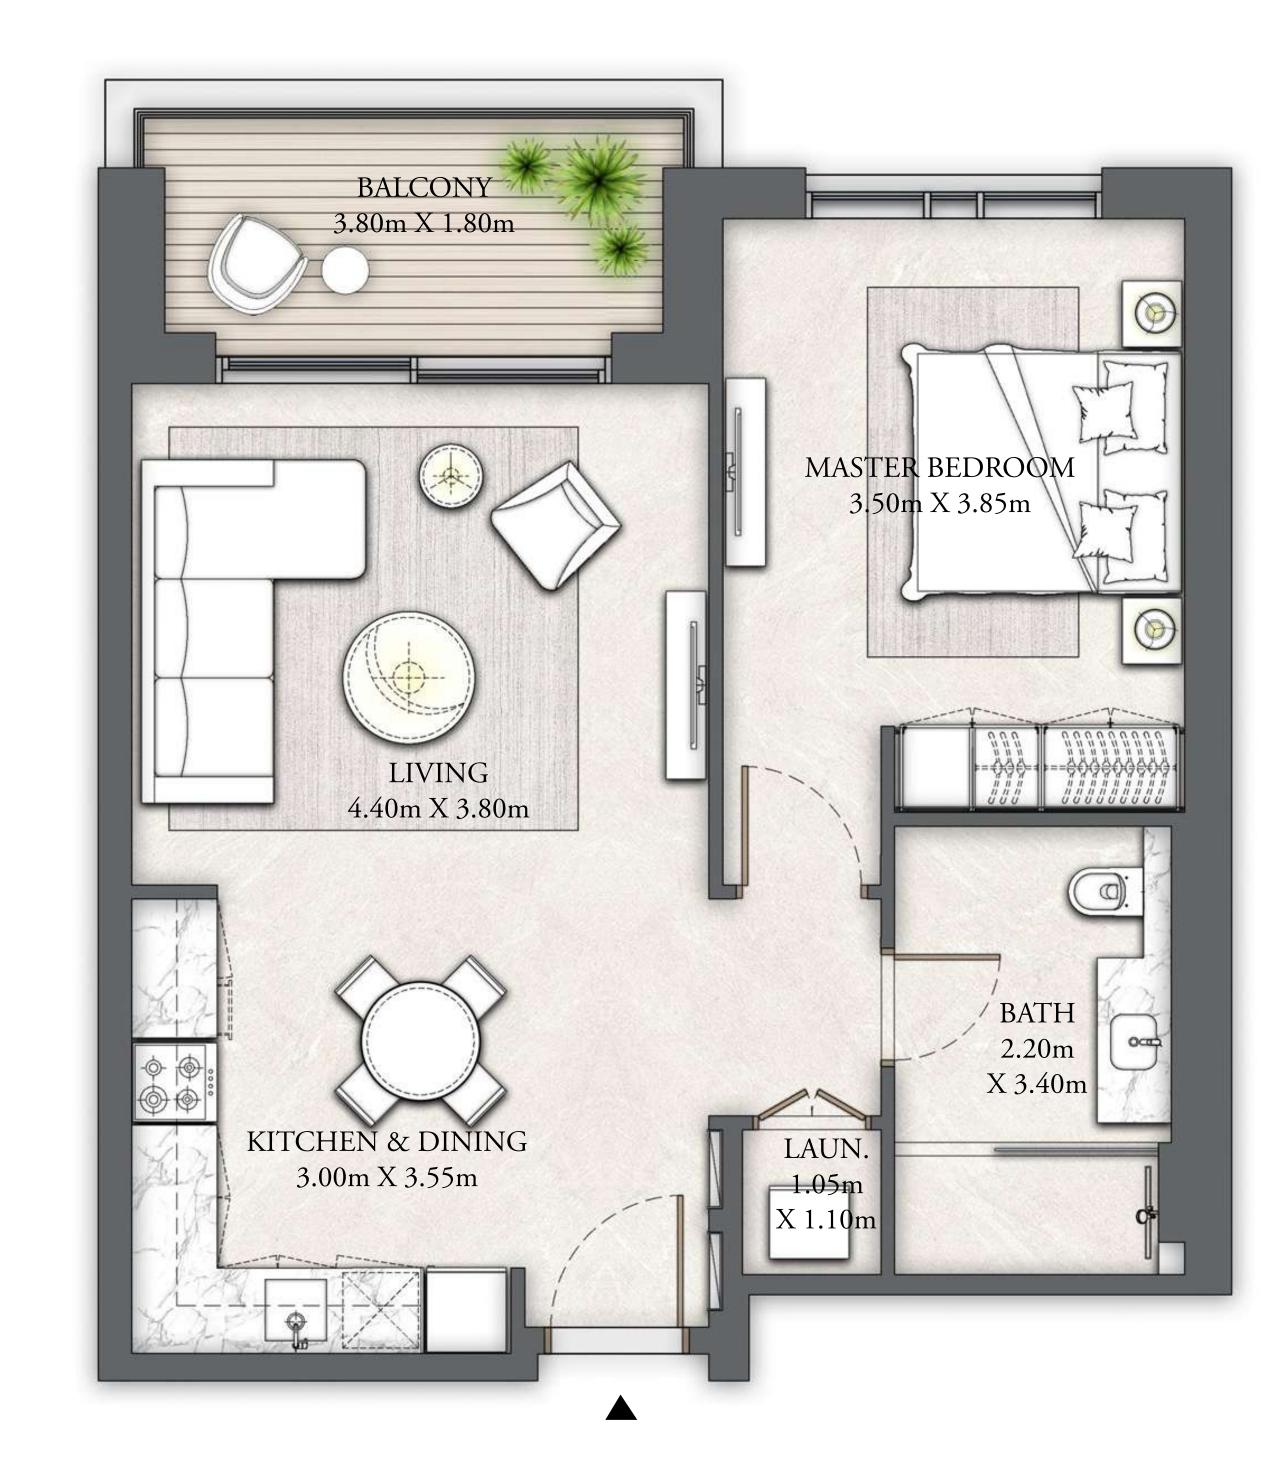

## BUILDING 7 1 BEDROOM

LEVEL G

| SUITE AR  | EA  | 691.26 SQ.FT. | 64.22 SQ.M. |
|-----------|-----|---------------|-------------|
| BALCONY A | REA | 258.44 SQ.FT. | 24.01 SQ.M. |
| TOTAL AR  | EA  | 949.70 SQ.FT. | 88.23 SQ.M. |

## BUILDING 7 1 BEDROOM

LEVELS 01 - 07

| SUITE AREA   | 692.55 SQ.FT. | 64.34 SQ.M. |
|--------------|---------------|-------------|
| BALCONY AREA | 92.14 SQ.FT.  | 8.56 SQ.M.  |
| TOTAL AREA   | 784.69 SQ.FT. | 72.90 SQ.M. |