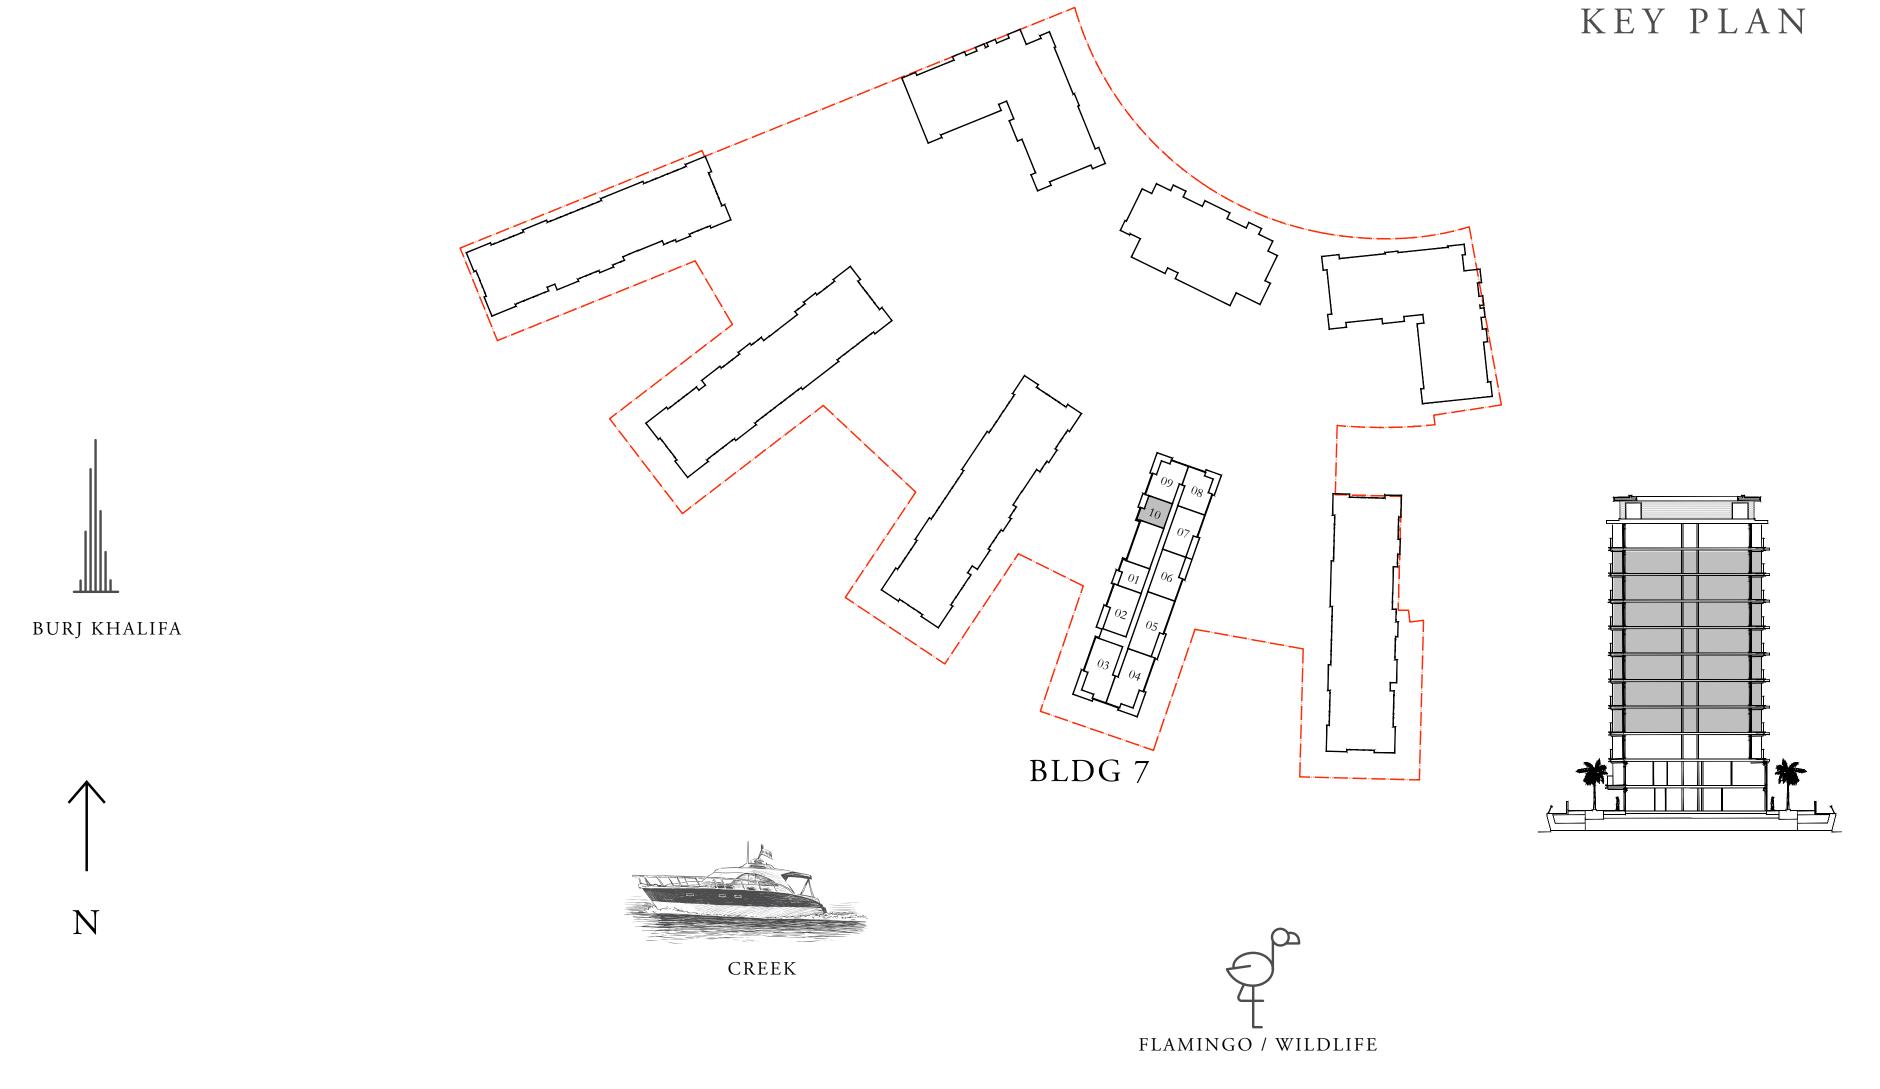

## BUILDING 7 1 BEDROOM

LEVEL G

| SUITE AREA   | 695.89 SQ.FT. | 64.65 SQ.M. |
|--------------|---------------|-------------|
| BALCONY AREA | 91.60 SQ.FT.  | 8.51 SQ.M.  |
| TOTAL AREA   | 787.49 SQ.FT. | 73.16 SQ.M. |

## BUILDING 7 1 BEDROOM

LEVELS 01 - 07

| SUITE AREA   | 695.89 SQ.FT. | 64.65 SQ.M. |
|--------------|---------------|-------------|
| BALCONY AREA | 91.60 SQ.FT.  | 8.51 SQ.M.  |
| TOTAL AREA   | 787.49 SQ.FT. | 73.16 SQ.M. |