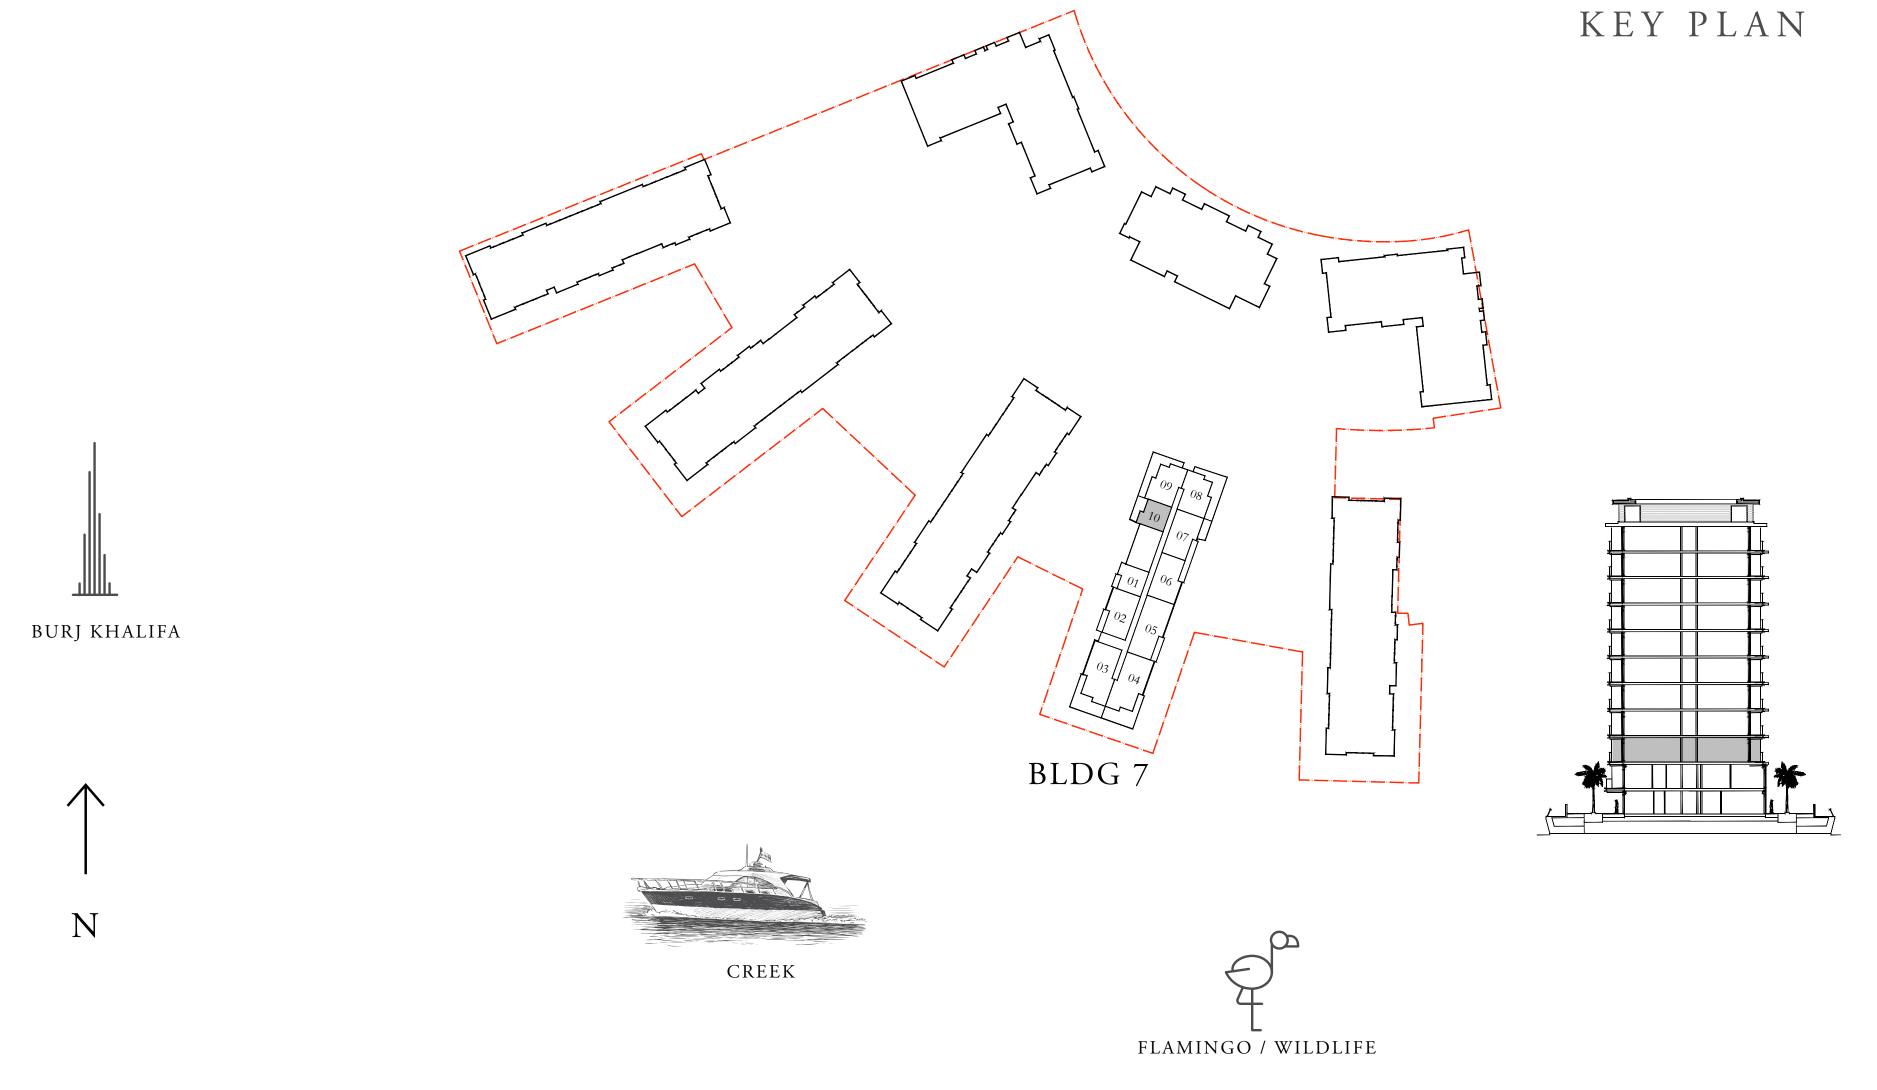

#### PROPERTY / CLUSTER NAME MASSING PLAN

DUBAI CREEK HARBOUR

FLAMINGO / WILDLIFE

FLOOR PLAN 1. All dimensions are in imperial and metric, and measured from finish to finish excluding construction tolerances. 2. All materials, dimensions, and drawings are approximate only. 3. Information is subject to change without notice, at developer's absolute discretion. 4. Actual area may vary from the stated area. 5. Drawings not to scale. 6. All images used are for illustrative purposes only and do not represent the actual size, features, specifications, fittings, and furnishings. 7. The developer reserves the right to make revisions / alterations, at it's absolute discretion, without any liability whatsoever.