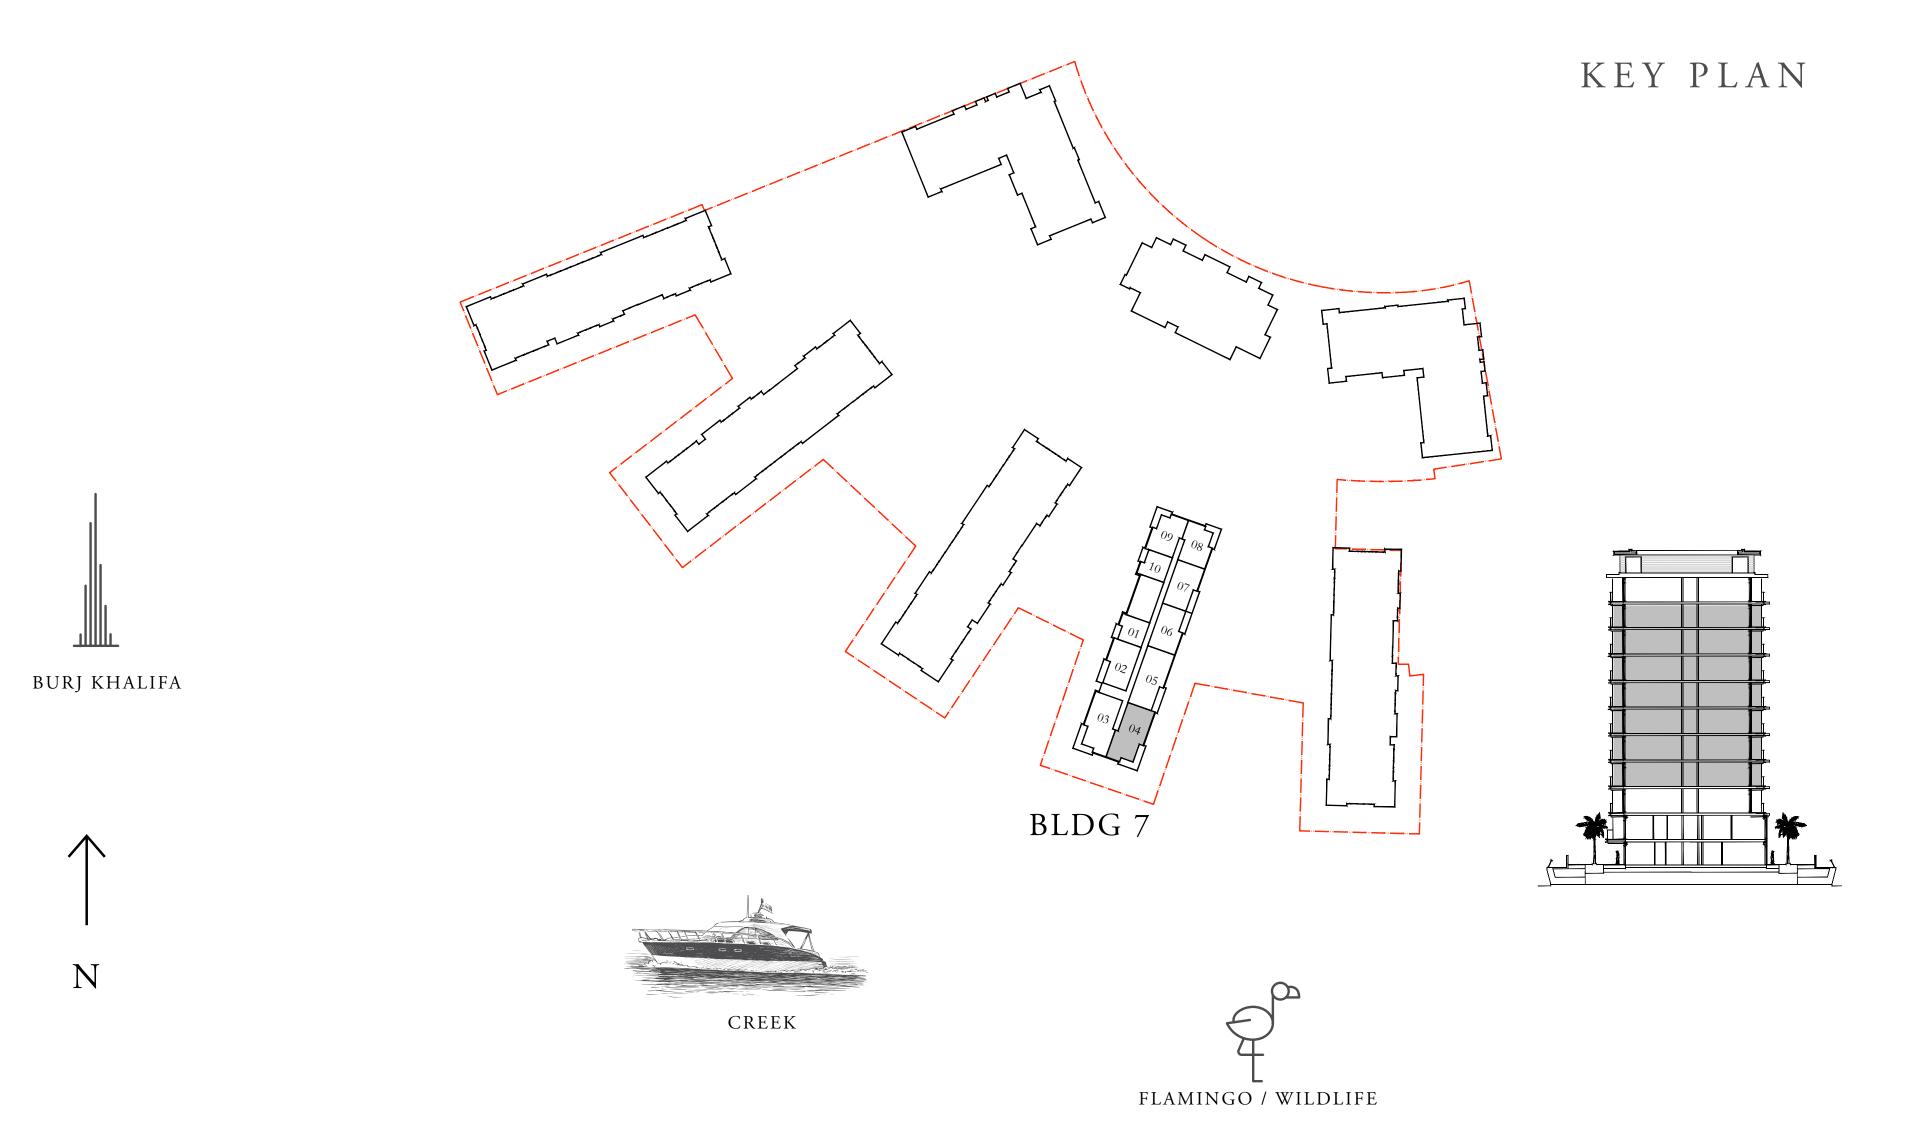

#### BUILDING 7 4 BEDROOM DUPLEX

LEVELS B2 & B1

TOTAL AREA

UNIT 04

368.57 SQ.M.

| SUITE AREA   | 2908.62 SQ.FT. | 270.22 SQ.M. |
|--------------|----------------|--------------|
| BALCONY AREA | 1058.63 SQ.FT. | 98.35 SQ.M.  |
| DALCONT AREA | 10)8.63 SQ.F1. | 98.33 SQ.IV  |

3967.25 SQ.FT.

UPPER LEVEL

LOWER LEVEL

DUBAI CREEK HARBOUR