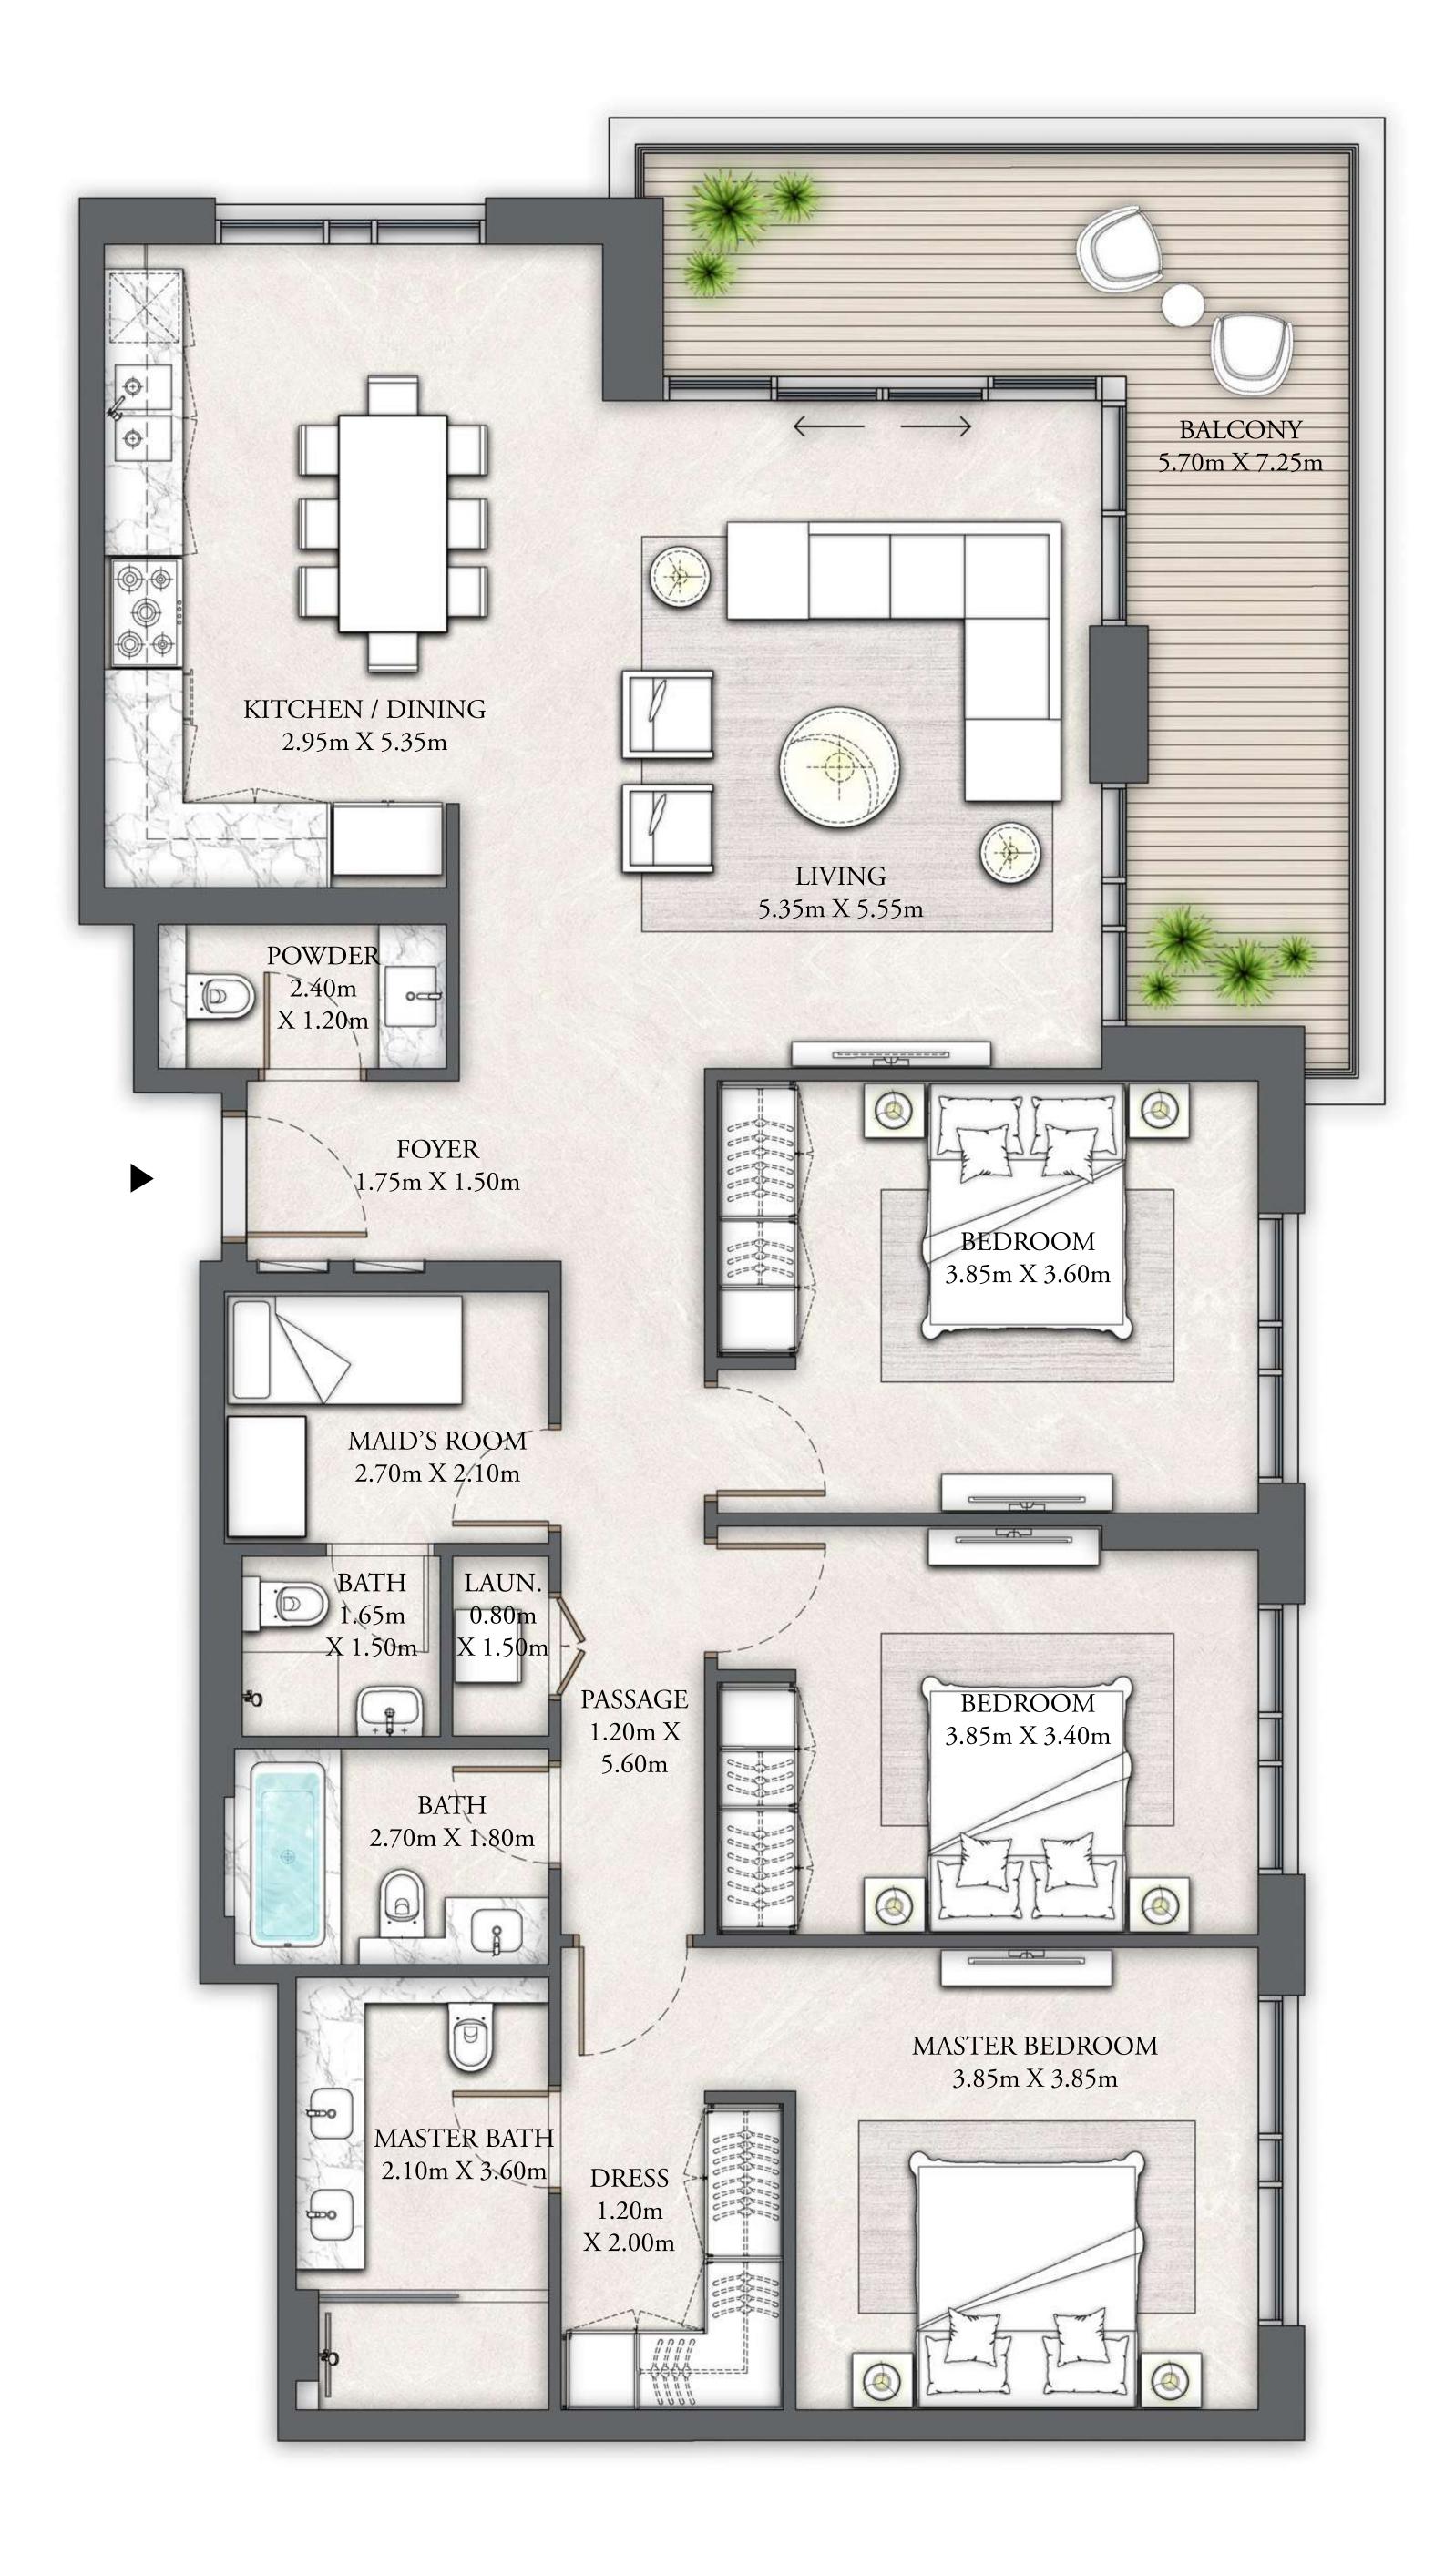

## BUILDING 7 3 BEDROOM DUPLEX

LEVELS B2 & B1

UNIT 02

UPPER LEVEL

| SUITE AREA   | 2005.53 SQ.FT. | 186.32 SQ.M. |
|--------------|----------------|--------------|
| BALCONY AREA | 733.24 SQ.FT.  | 68.12 SQ.M.  |
| TOTAL AREA   | 2738.77 SQ.FT. | 254.44 SQ.M. |

LOWER LEVEL

DUBAI CREEK HARBOUR