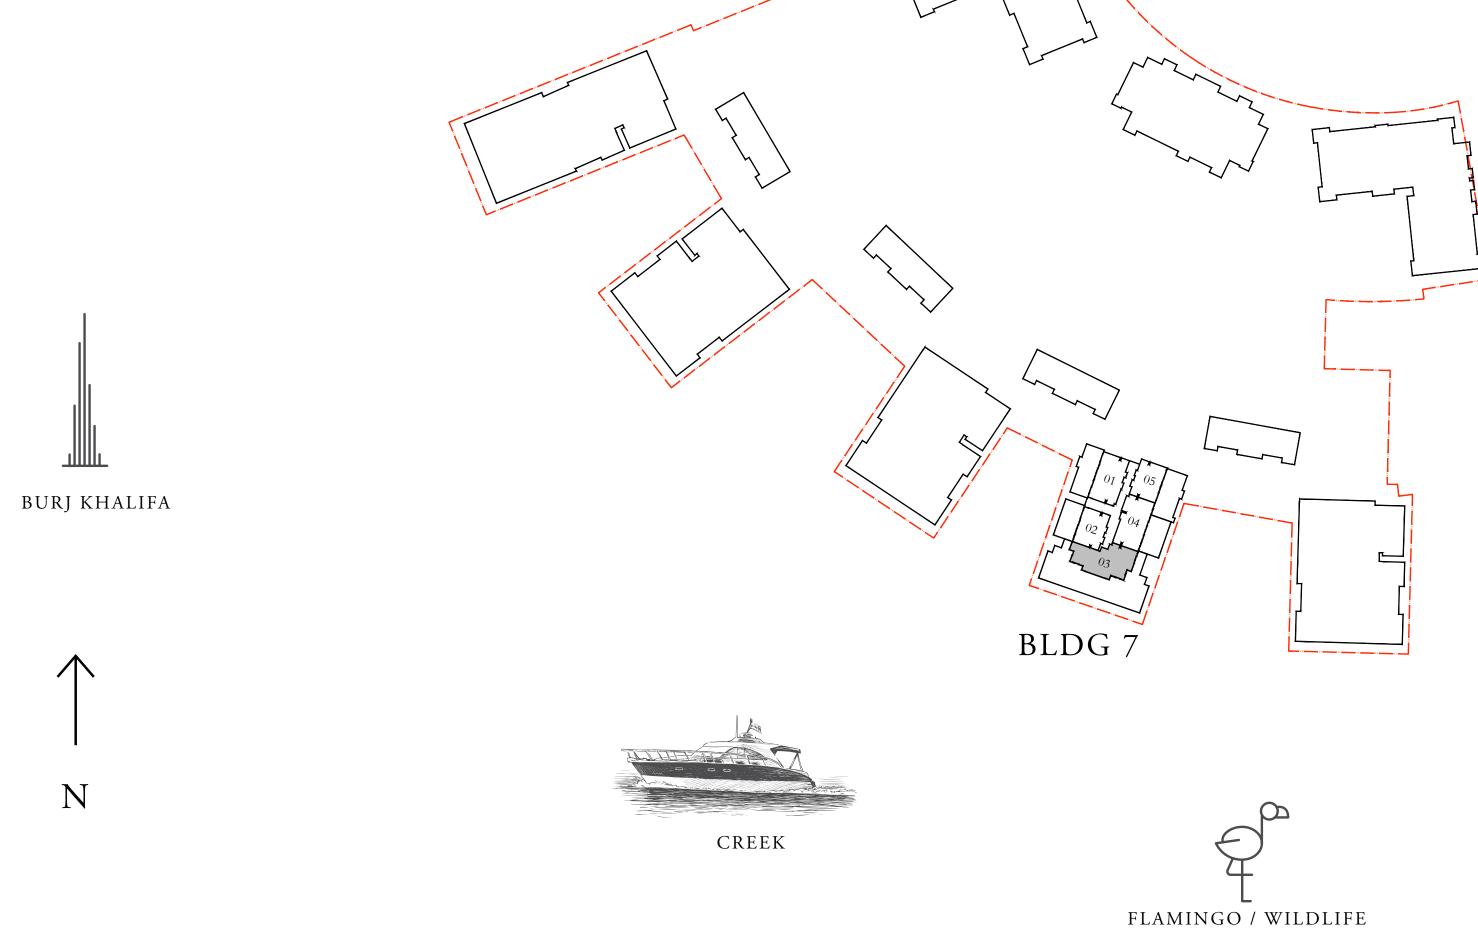

#### PROPERTY / CLUSTER NAME MASSING PLAN

DUBAI CREEK HARBOUR

FLAMINGO / WILDLIFE

FLOOR PLAN 1. All dimensions are in imperial and metric, and measured from finish to finish excluding construction tolerances. 2. All materials, dimensions, and drawings are approximate only. 3. Information is subject to change without notice, at developer's absolute discretion. 4. Actual area may vary from the stated area. 5. Drawings not to scale. 6. All images used are for illustrative purposes only and do not represent the actual size, features, specifications, fittings, and furnishings. 7. The developer reserves the right to make revisions / alterations, at it's absolute discretion, without any liability whatsoever.