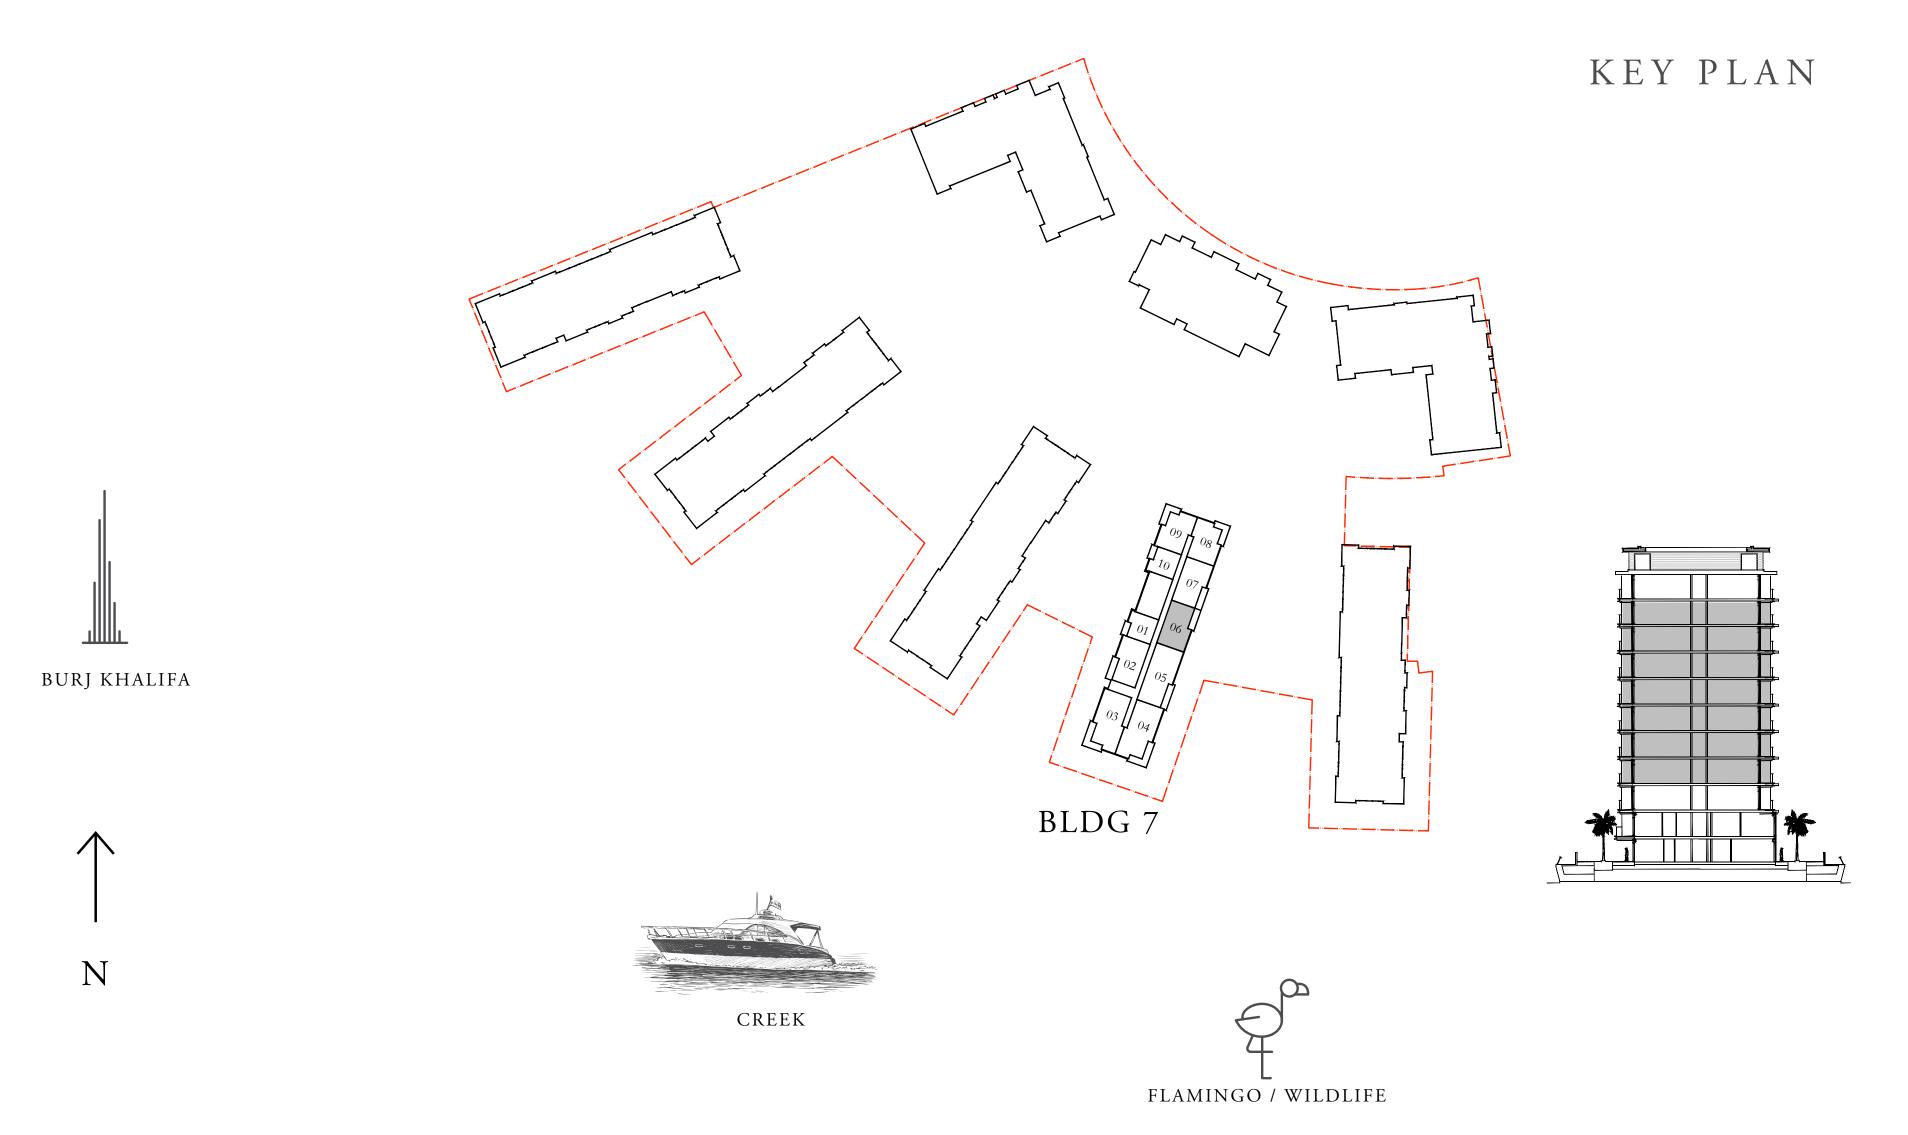

sh excluding construction tolerances. 2. All materials, dimensions, and drawings are approximate only. 3. Information is subject to change without notice, at developer's absolute discretion. 4. Actual area may vary from the stated area. 5. Drawings not to scale. 6. All images used are for illustrative purposes only and do not represent the actual size, features, specifications, fittings, and furnishings. 7. The developer reserves the right to make revisions / alterations, at it's absolute discretion, without any liability whatsoever.

DUBAI CREEK HARBOUR

## BUILDING 7 2 BEDROOM

LEVELS 01 - 07

| SUITE AREA   | 1240.86 SQ.FT. | 115.28 SQ.M. |
|--------------|----------------|--------------|
| BALCONY AREA | 144.88 SQ.FT.  | 13.46 SQ.M.  |
| TOTAL AREA   | 1385.74 SQ.FT. | 128.74 SQ.M. |







FLOOR PLAN 1. All dimensions are in imperial and metric, and measured from finish to finish excluding construction tolerances. 2. All materials, dimensions, and drawings are approximate only. 3. Information is subject to change without notice, at developer's absolute discretion. 4. Actual area may vary from the stated area. 5. Drawings not to scale. 6. All images used are for illustrative purposes only and do not represent the actual size, features, specifications, fittings, and furnishings. 7. The developer reserves the right to make revisions / alterations, at it's absolute discretion, without any liability whatsoever.

DUBAI CREEK HARBOUR

## BUILDING 7 2 BEDROOM

LEVELS 01 - 07

| SUITE AREA   | 1240.97 SQ.FT. | 115.29 SQ.M. |
|--------------|----------------|--------------|
| BA