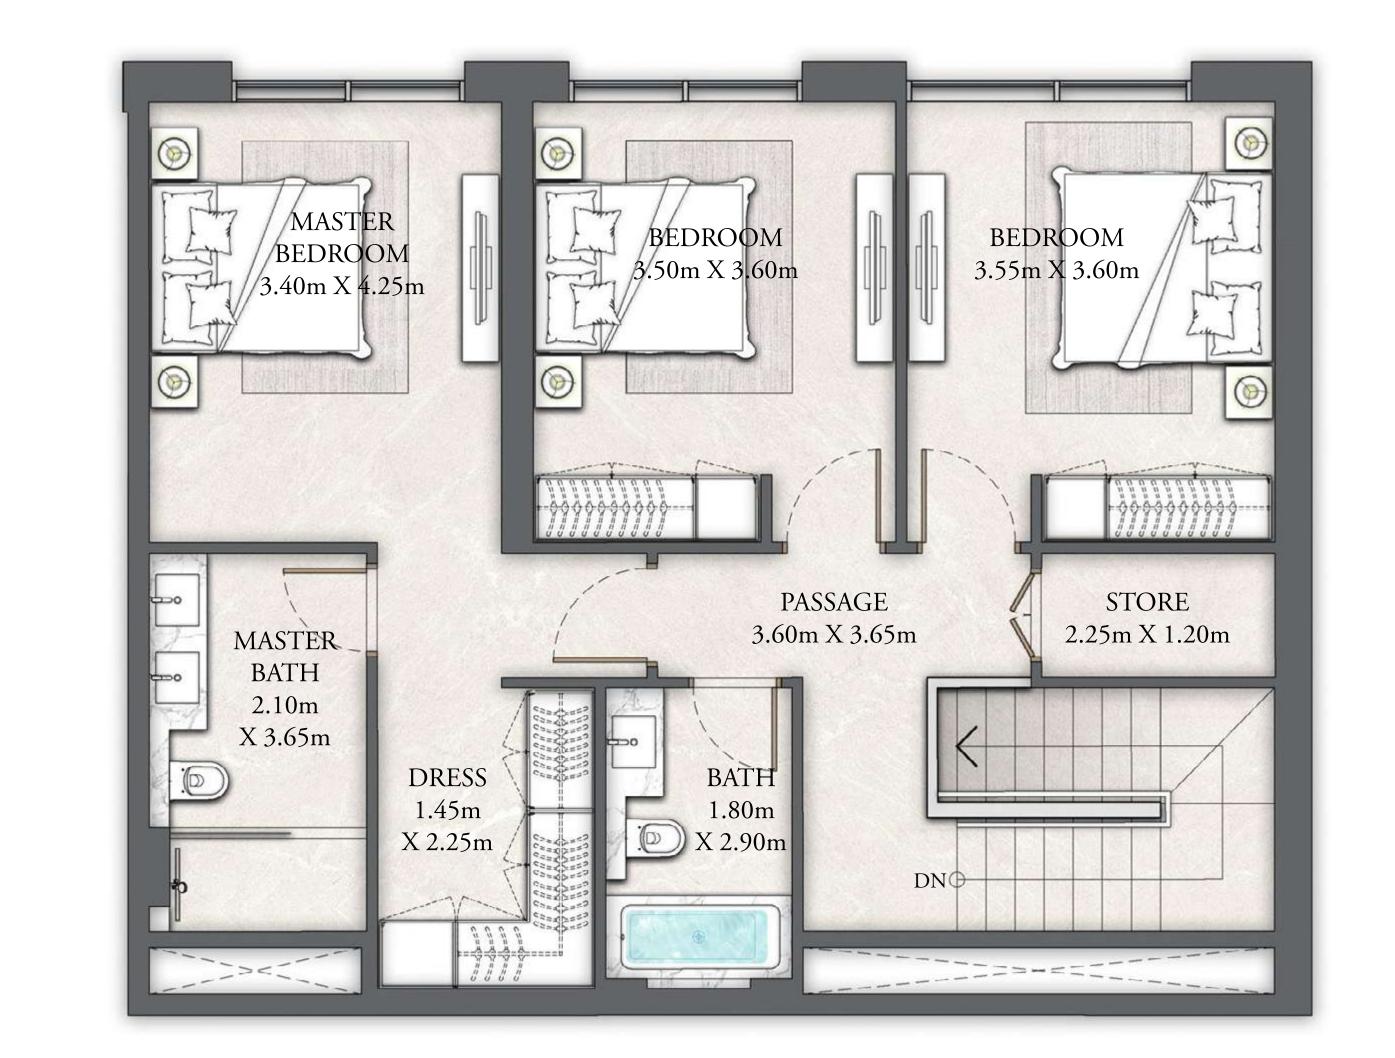

## BUILDING 7 3 BEDROOM DUPLEX

LEVELS B2 & B1

UNIT 02

UPPER LEVEL

| SUITE AREA   | 2005.53 SQ.FT. | 186.32 SQ.M. |
|--------------|----------------|--------------|
| BALCONY AREA | 733.24 SQ.FT.  | 68.12 SQ.M.  |
| TOTAL AREA   | 2738.77 SQ.FT. | 254.44 SQ.M. |

LOWER LEVEL

DUBAI CREEK HARBOUR