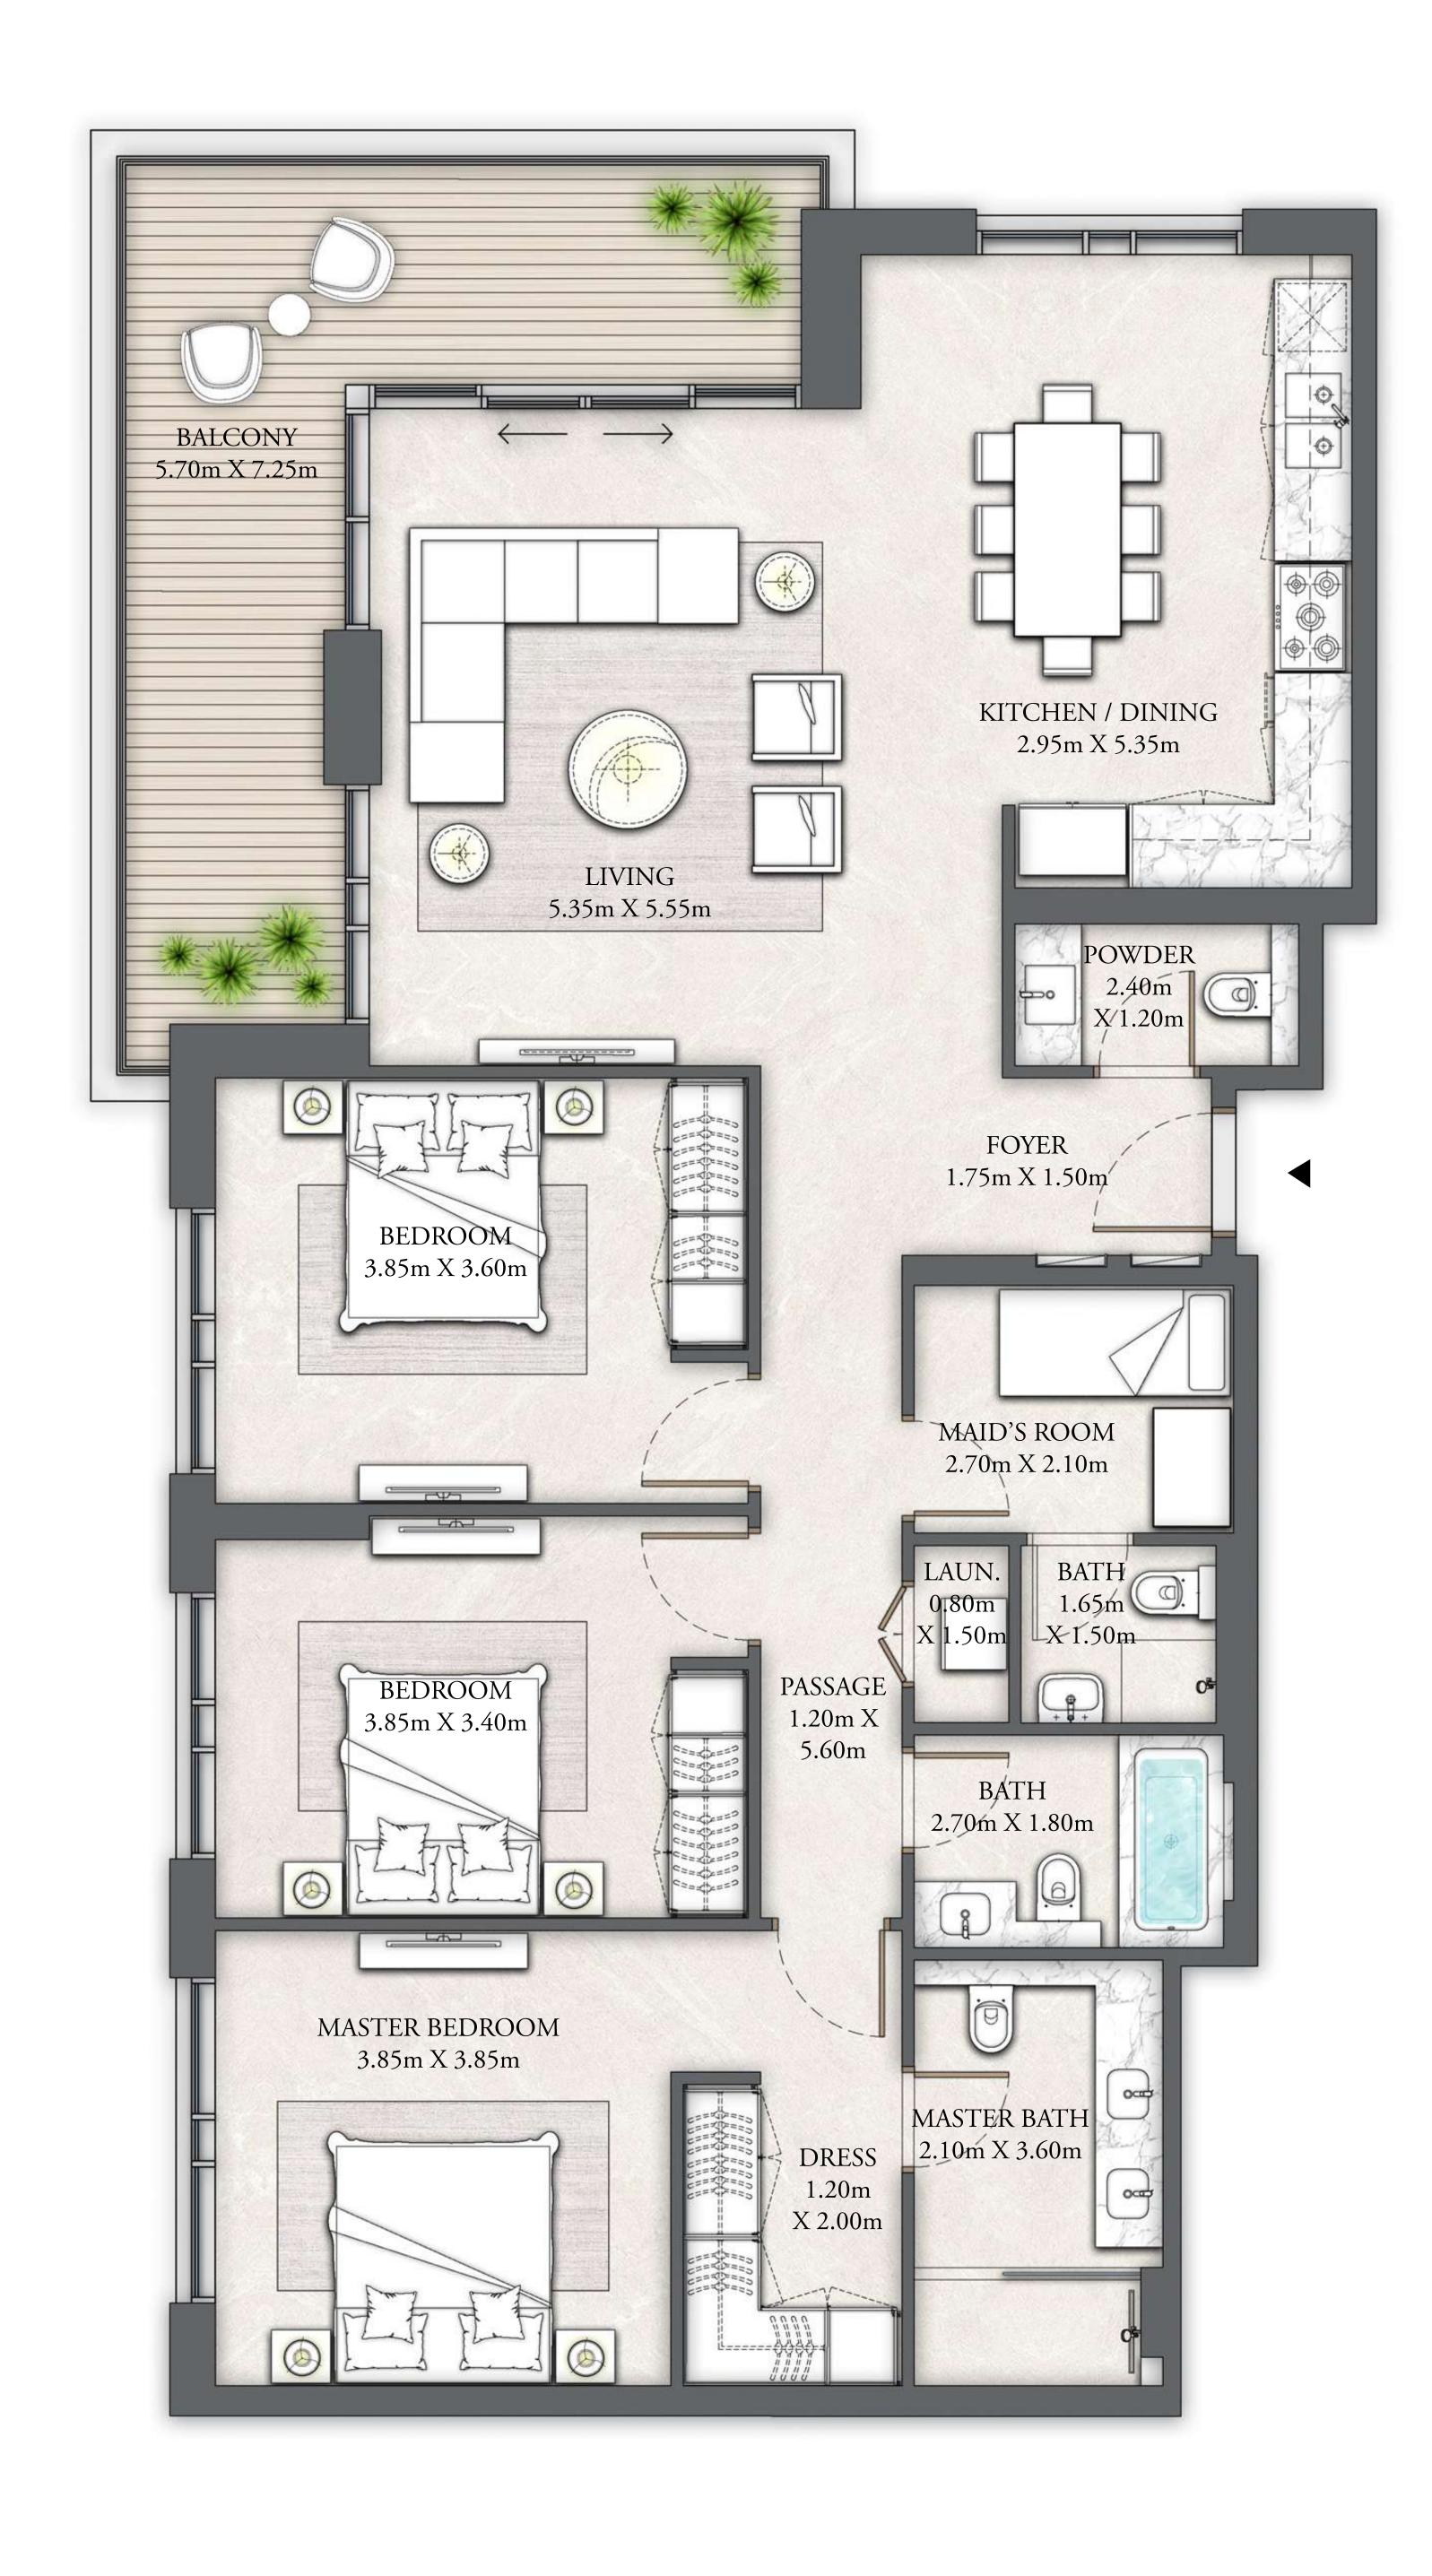

#### BUILDING 7 4 BEDROOM DUPLEX

LEVELS B2 & B1

TOTAL AREA

UNIT 04

368.57 SQ.M.

| SUITE AREA   | 2908.62 SQ.FT. | 270.22 SQ.M. |
|--------------|----------------|--------------|
| BALCONY AREA | 1058.63 SQ.FT. | 98.35 SQ.M.  |
| DALCONT AREA | 10)8.63 SQ.F1. | 98.33 SQ.IV  |

3967.25 SQ.FT.

UPPER LEVEL

LOWER LEVEL

DUBAI CREEK HARBOUR