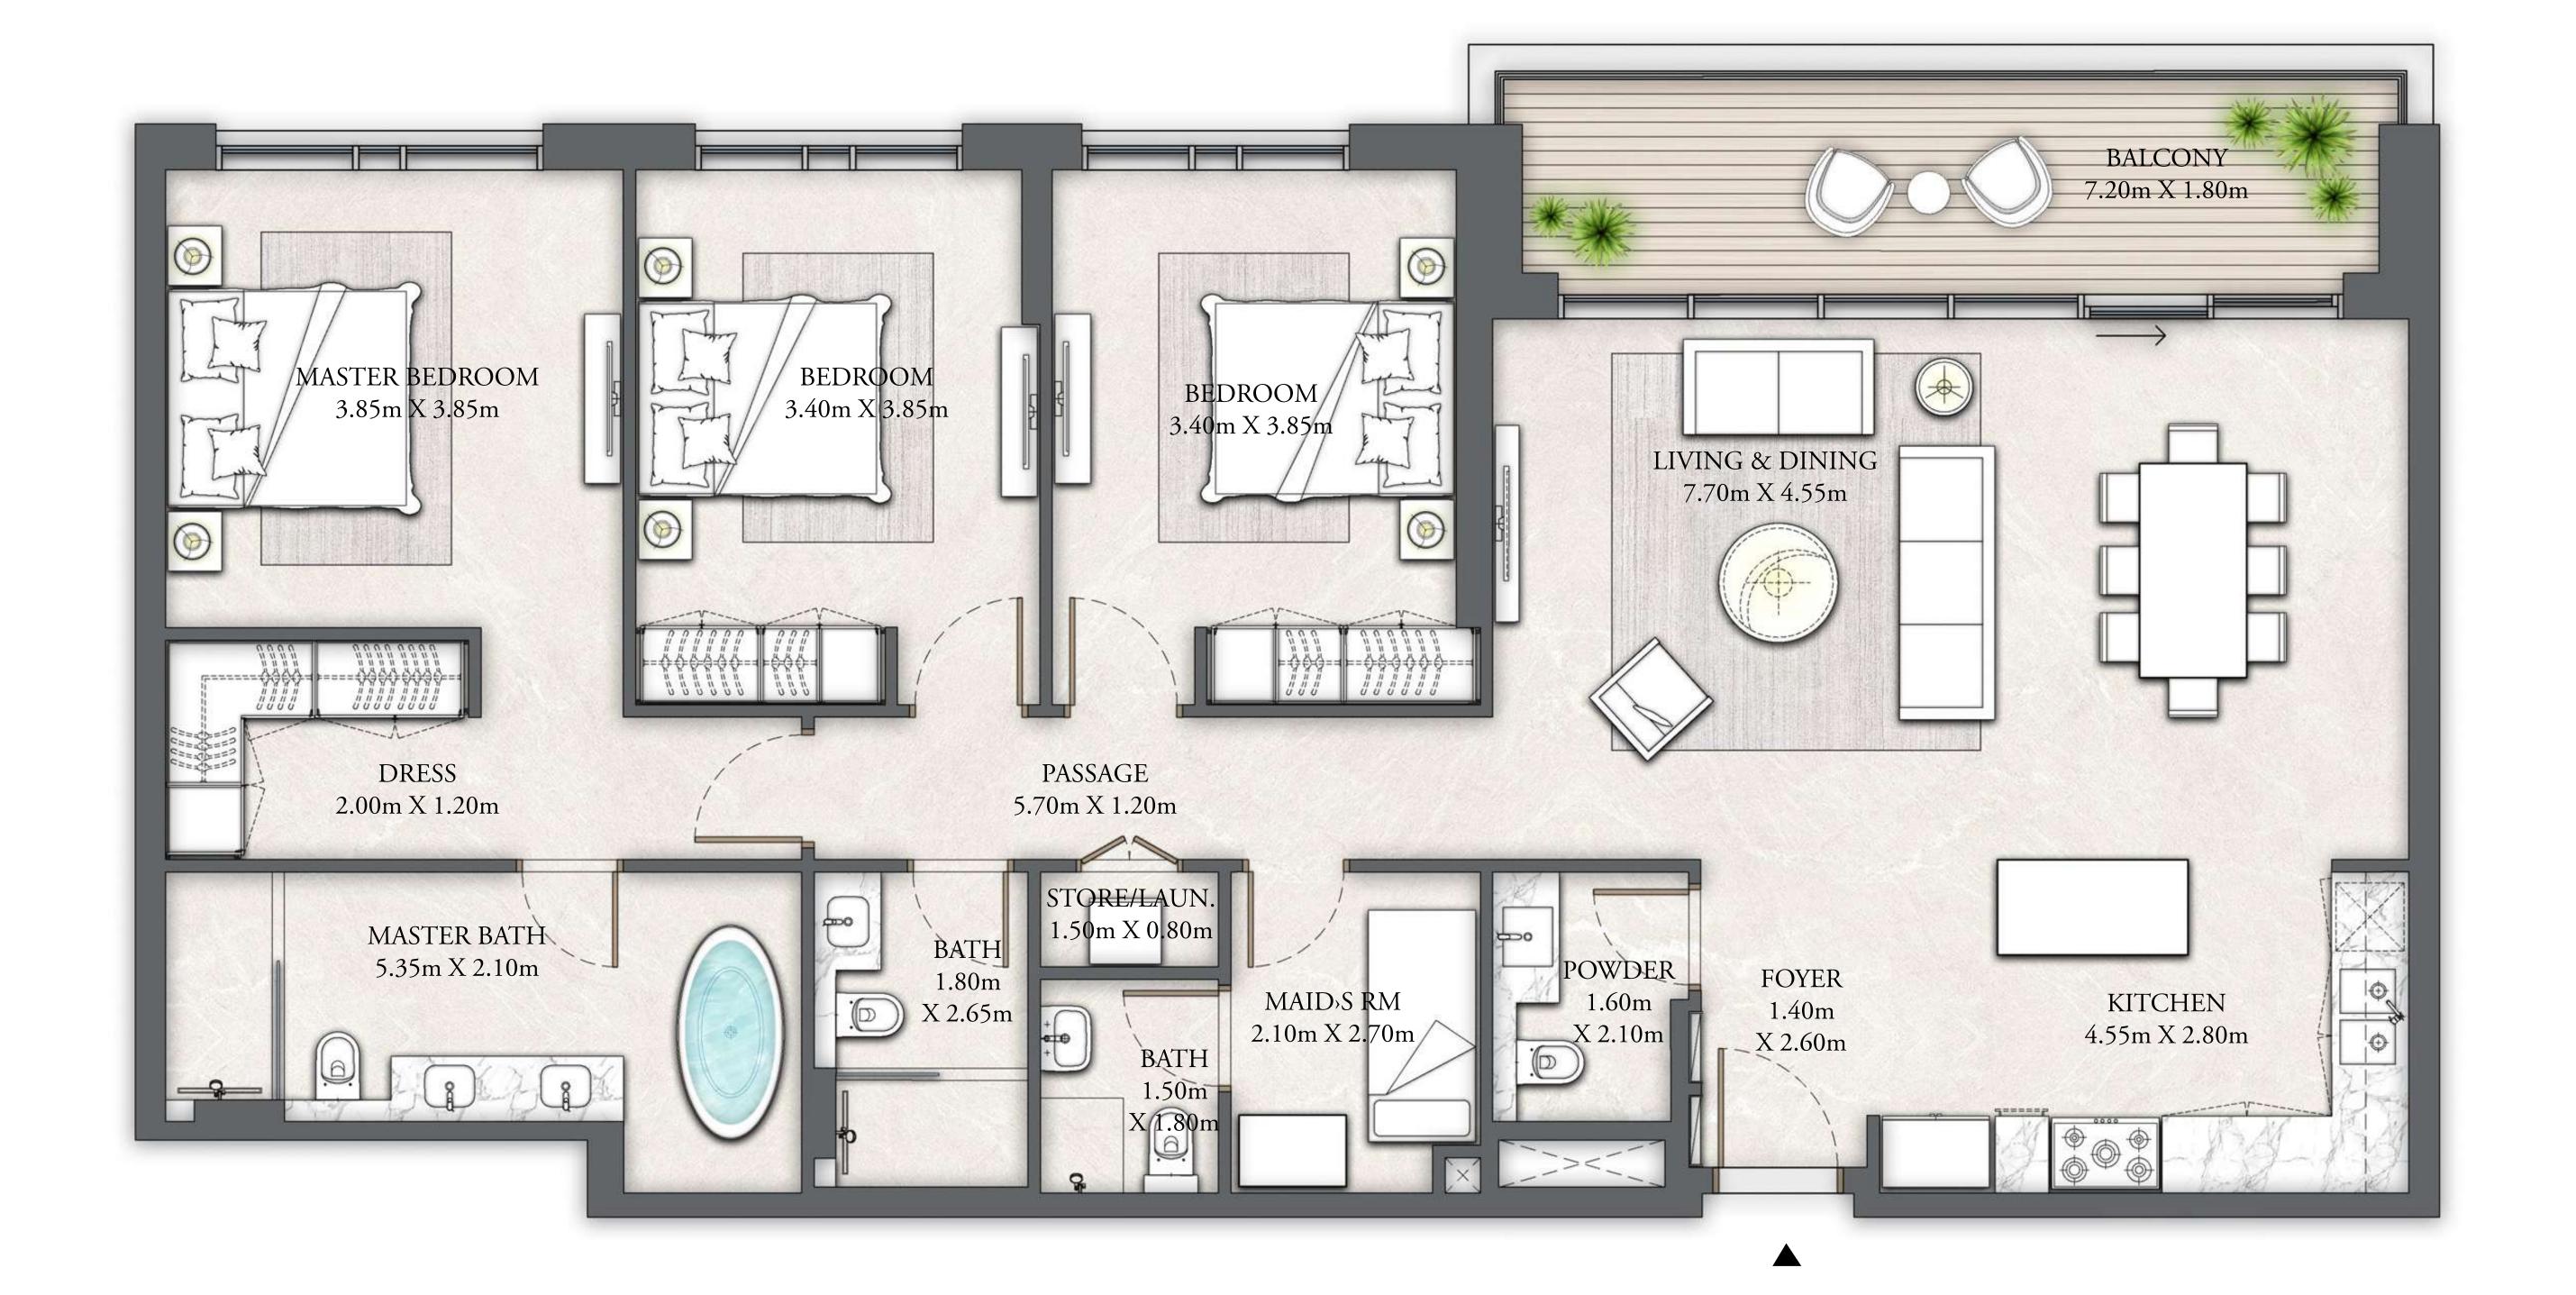

## BUILDING 7 3 BEDROOM

LEVEL G

| SUITE AREA   | 1621.26 SQ.FT. | 150.62 SQ.M. |
|--------------|----------------|--------------|
| BALCONY AREA | 249.40 SQ.FT.  | 23.17 SQ.M.  |
| TOTAL AREA   | 1870.66 SQ.FT. | 173.79 SQ.M. |

## BUILDING 7 3 BEDROOM

LEVELS 01 - 07

|   | SUITE AREA   | 1621.26 SQ.FT. | 150.62 SQ.M. |
|---|--------------|----------------|--------------|
| В | BALCONY AREA | 249.40 SQ.FT.  | 23.17 SQ.M.  |
|   | TOTAL AREA   | 1870.66 SQ.FT. | 173.79 SQ.M. |