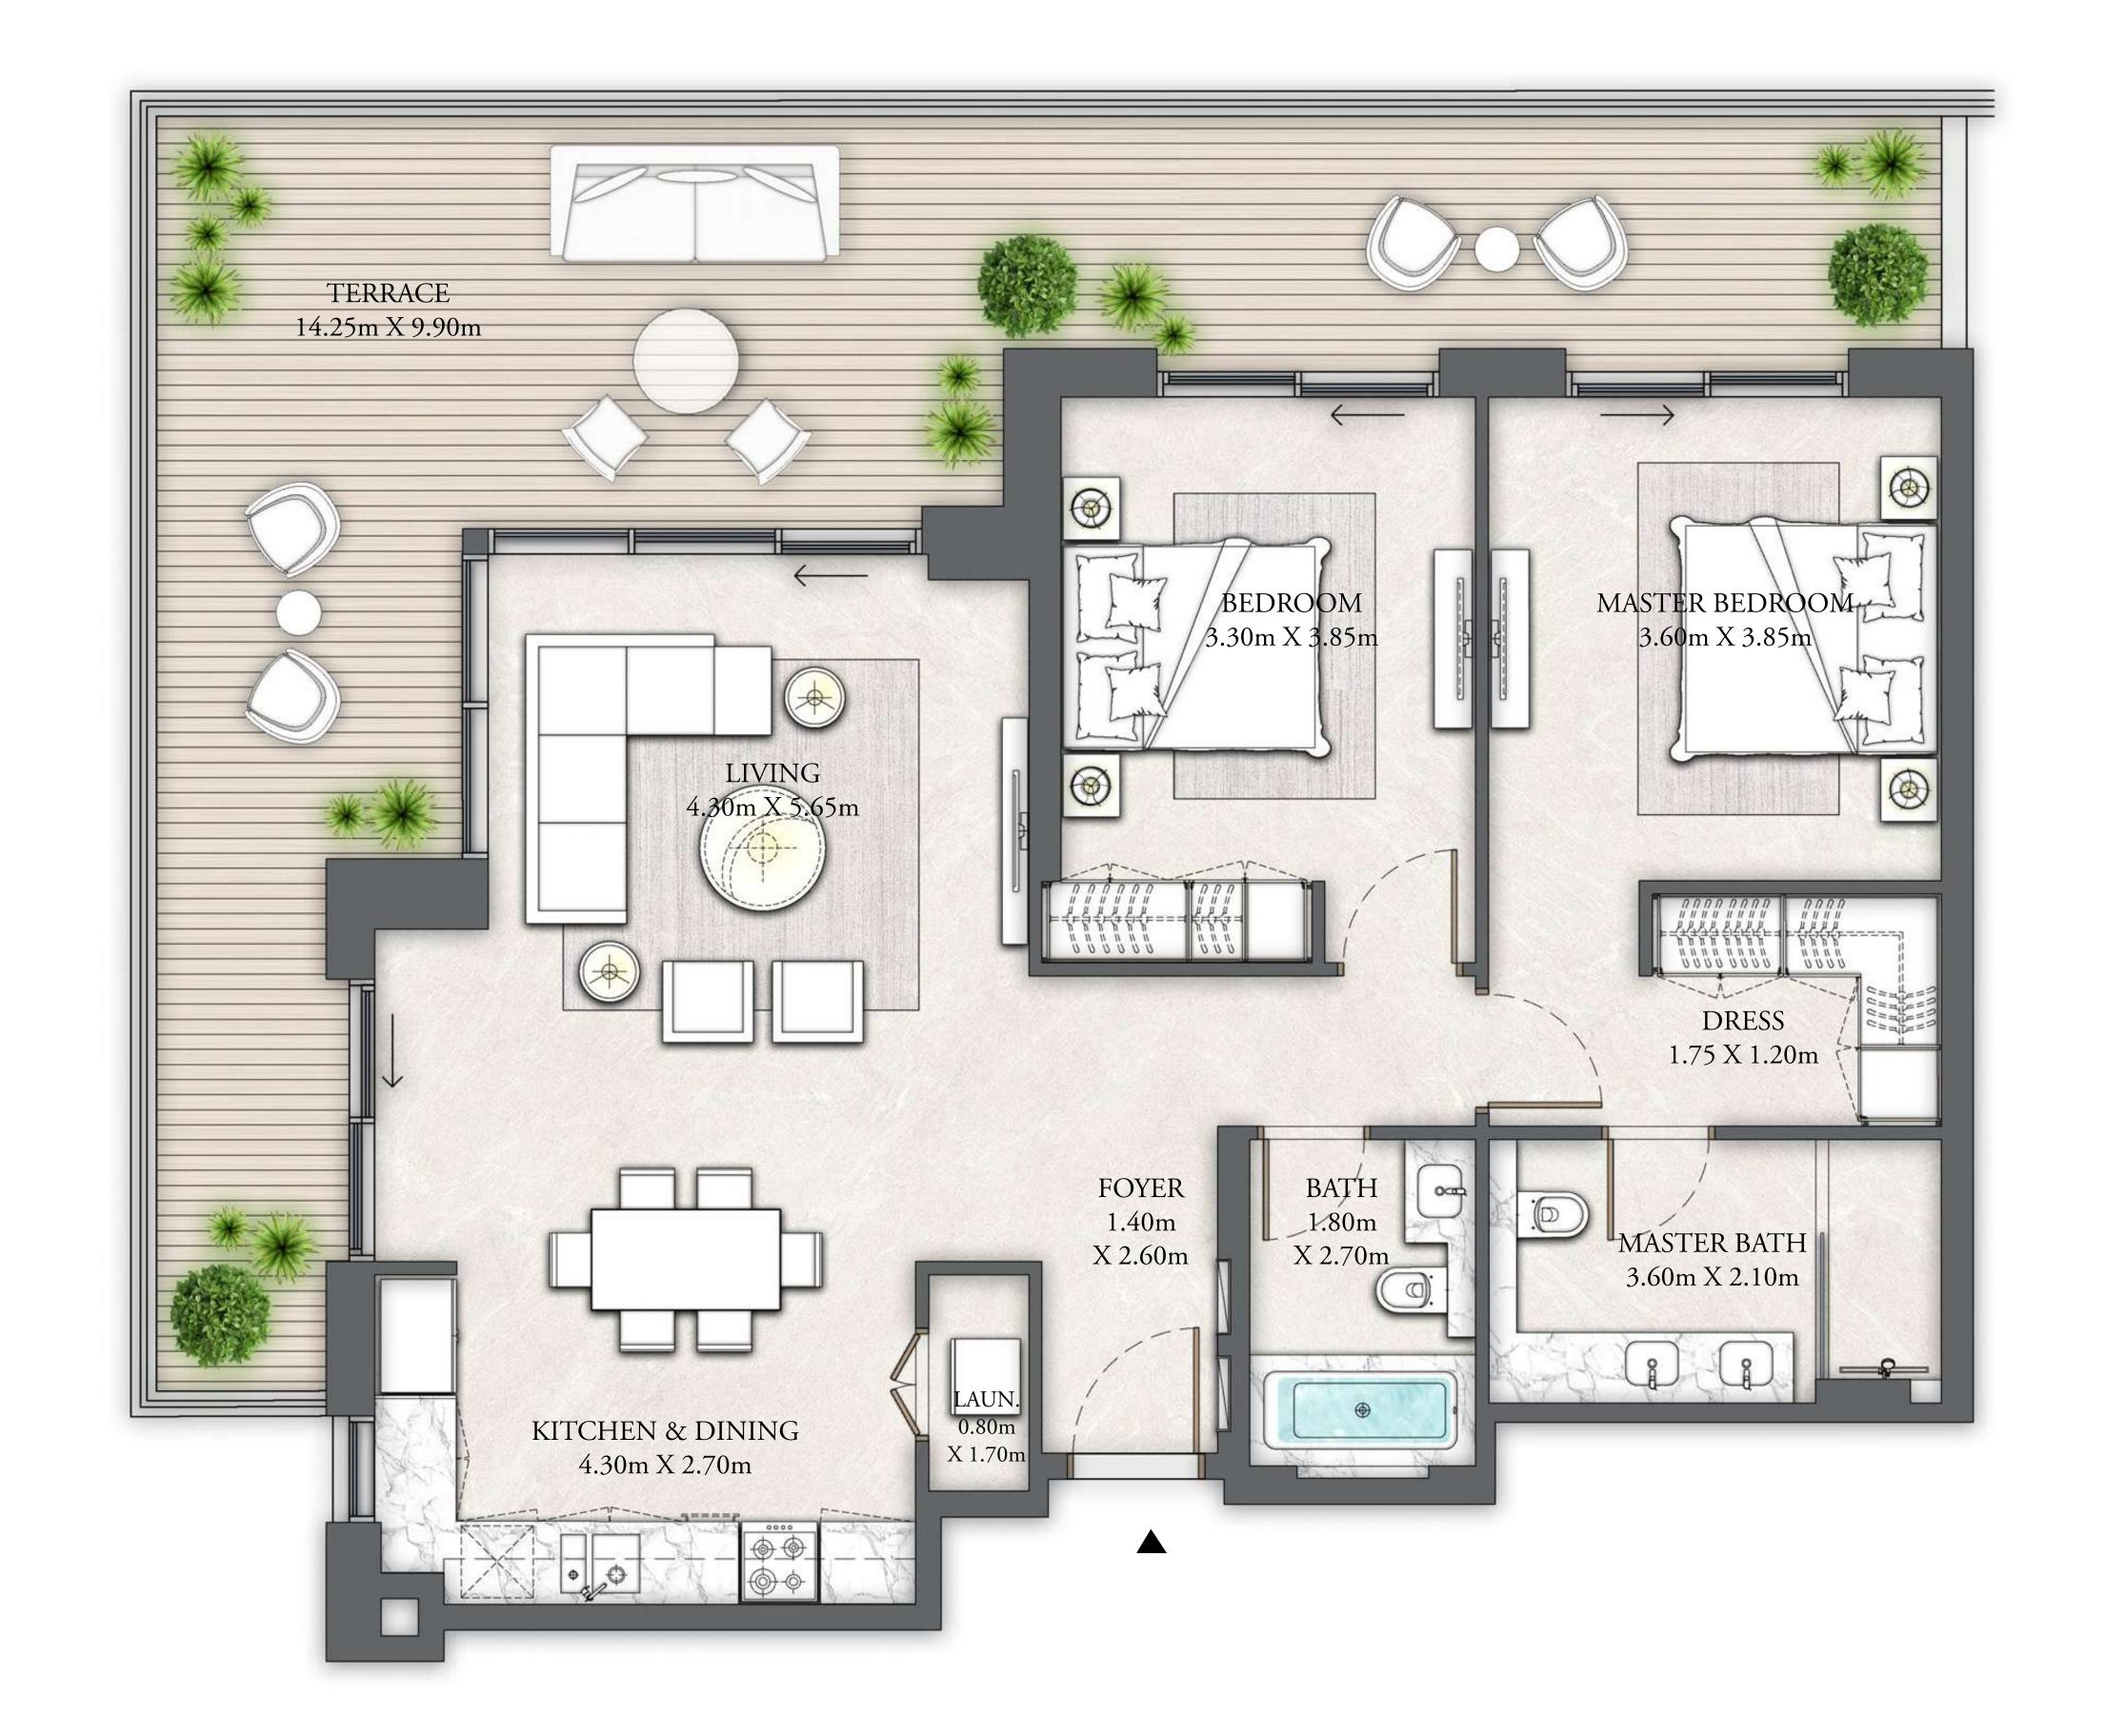

## BUILDING 7 2 BEDROOM

LEVELS 01 - 07

| SUITE AREA   | 1240.86 SQ.FT. | 115.28 SQ.M. |
|--------------|----------------|--------------|
| BALCONY AREA | 144.88 SQ.FT.  | 13.46 SQ.M.  |
| TOTAL AREA   | 1385.74 SQ.FT. | 128.74 SQ.M. |

FLOOR PLAN 1. All dimensions are in imperial and metric, and measured from finish to finish excluding construction tolerances. 2. All materials, dimensions, and drawings are approximate only. 3. Information is subject to change without notice, at developer's absolute discretion. 4. Actual area may vary from the stated area. 5. Drawings not to scale. 6. All images used are for illustrative purposes only and do not represent the actual size, features, specifications, fittings, and furnishings. 7. The developer reserves the right to make revisions / alterations, at it's absolute discretion, without any liability whatsoever.