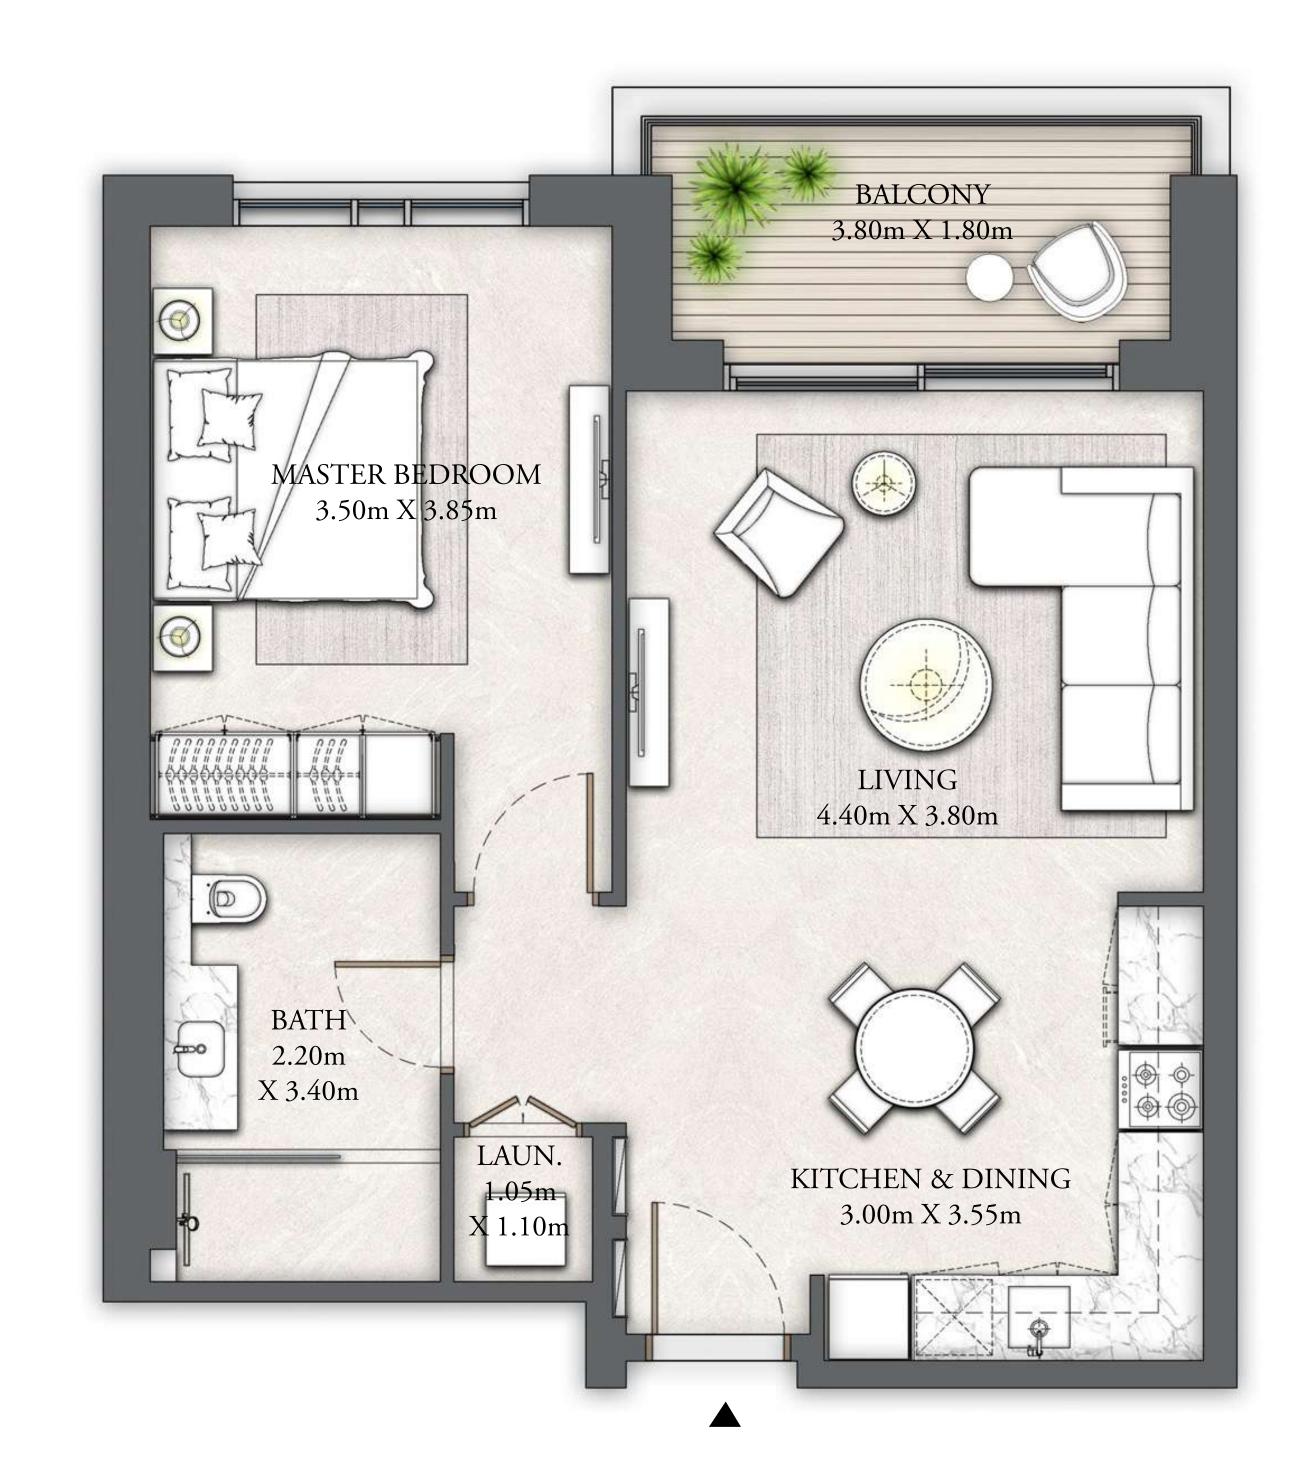

## BUILDING 7 1 BEDROOM

LEVEL G

| SUITE AREA   | 695.89 SQ.FT. | 64.65 SQ.M. |
|--------------|---------------|-------------|
| BALCONY AREA | 91.60 SQ.FT.  | 8.51 SQ.M.  |
| TOTAL AREA   | 787.49 SQ.FT. | 73.16 SQ.M. |

## BUILDING 7 1 BEDROOM

LEVELS 01 - 07

| SUITE AREA   | 695.89 SQ.FT. | 64.65 SQ.M. |
|--------------|---------------|-------------|
| BALCONY AREA | 91.60 SQ.FT.  | 8.51 SQ.M.  |
| TOTAL AREA   | 787.49 SQ.FT. | 73.16 SQ.M. |