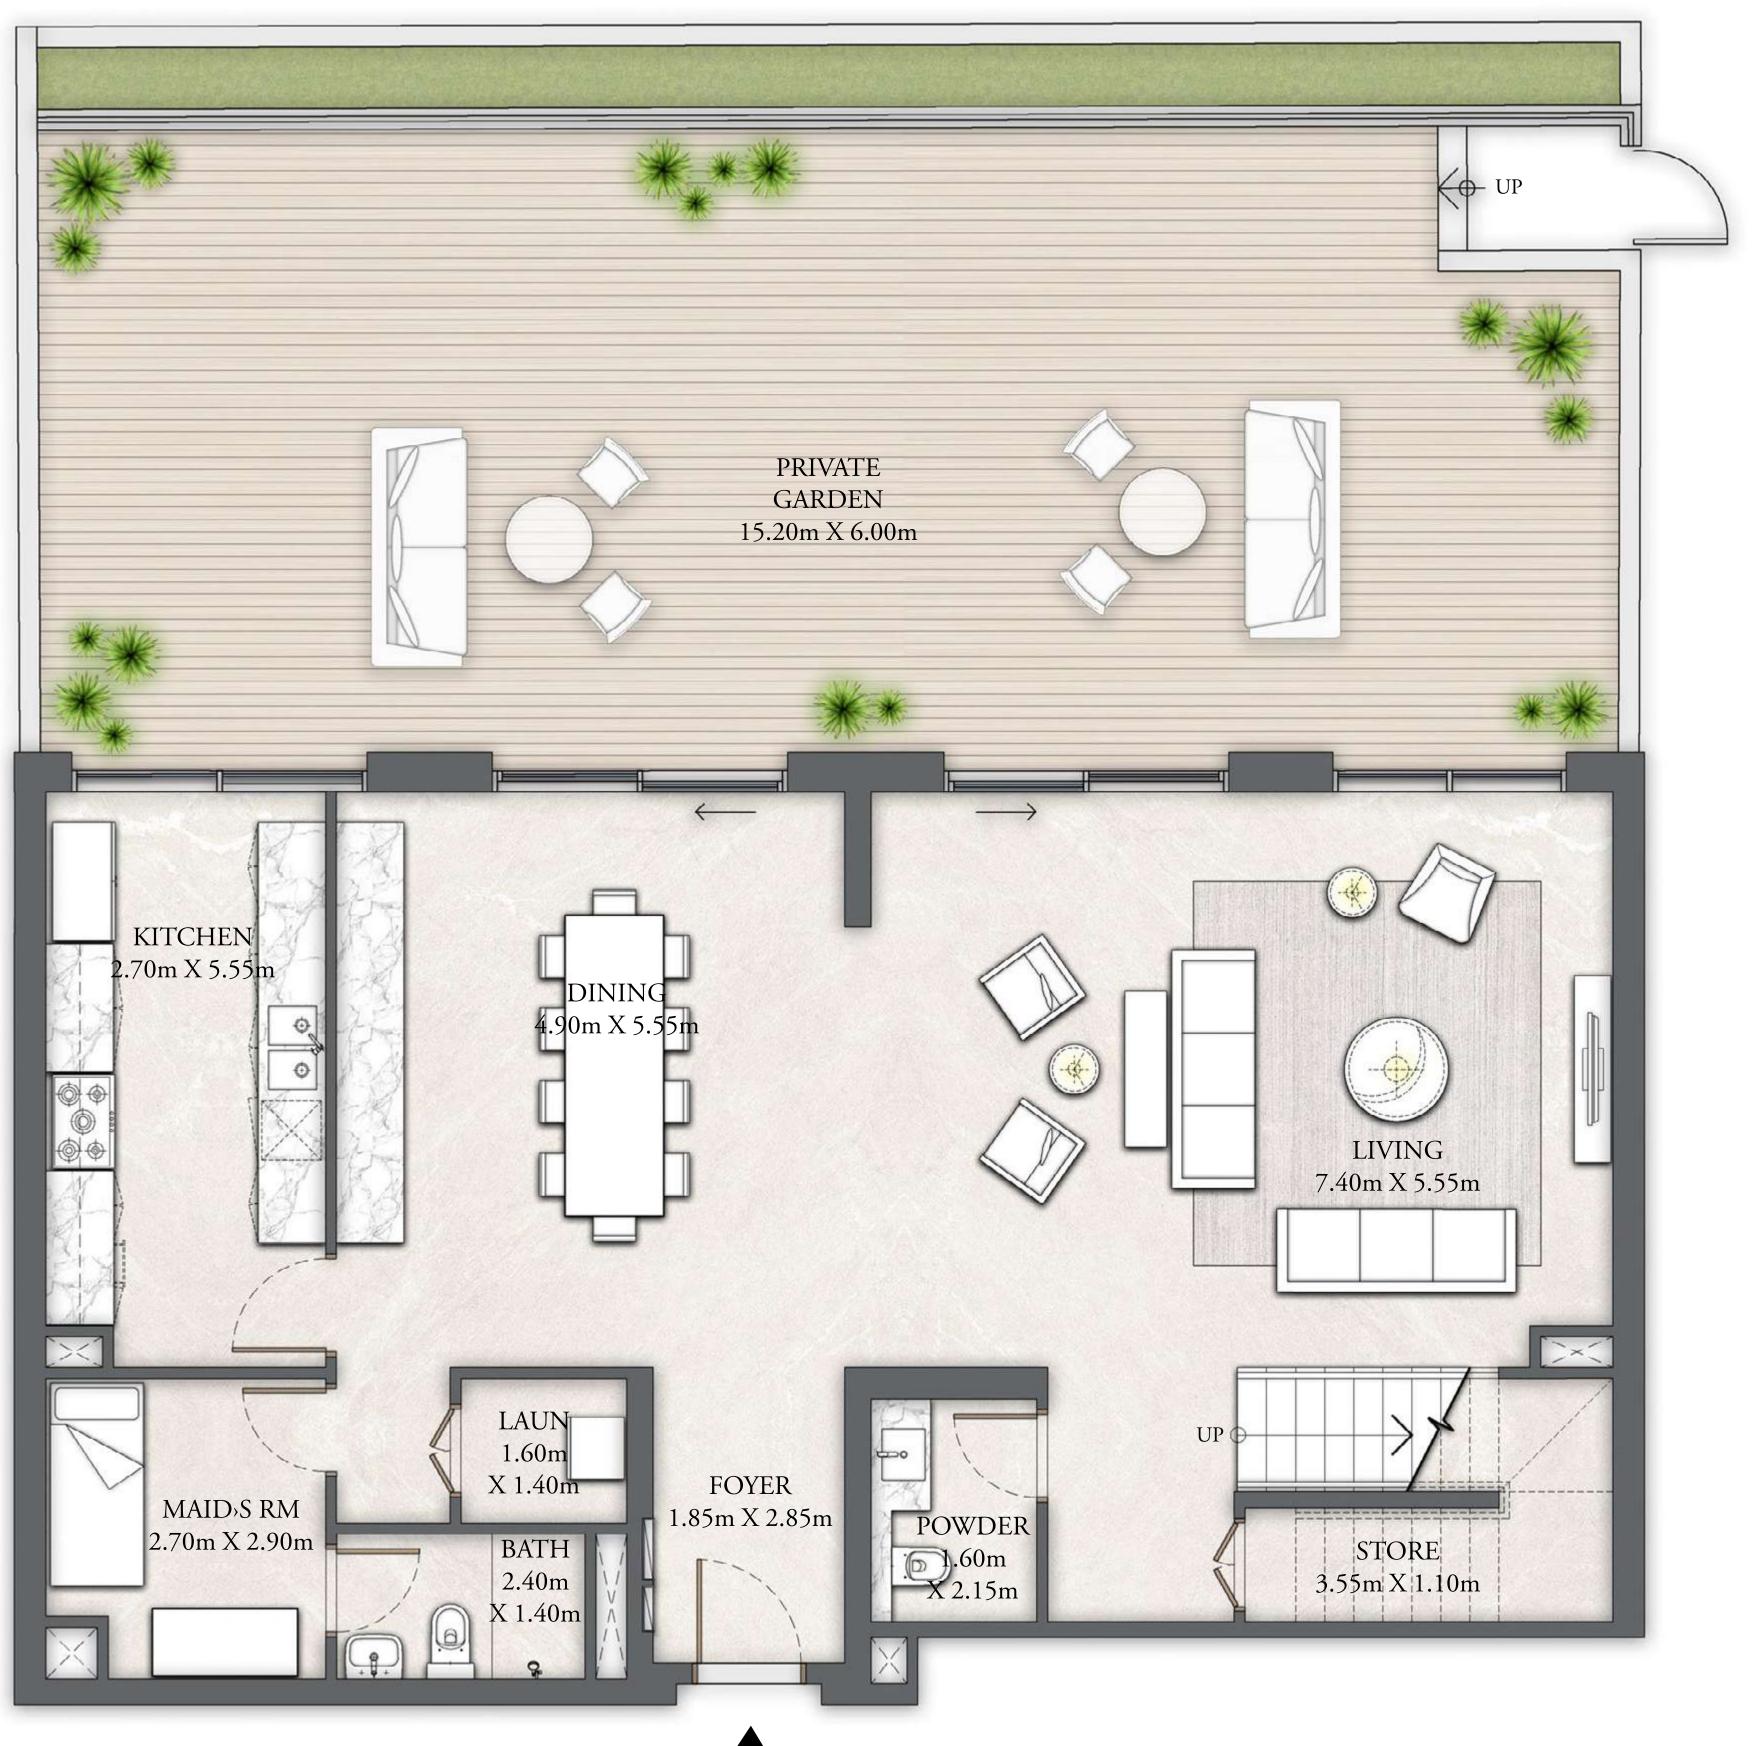

## BUILDING 7 4 BEDROOM DUPLEX

LEVEL B2

UNIT 03

| SUITE AREA   | 1650.00 SQ.FT. | 153.29 SQ.M. |
|--------------|----------------|--------------|
| BALCONY AREA | 3244.78 SQ.FT. | 301.45 SQ.M. |
| TOTAL AREA   | 4894.78 SQ.FT. | 454.74 SQ.M. |

LOWER LEVEL

DUBAI CREEK HARBOUR