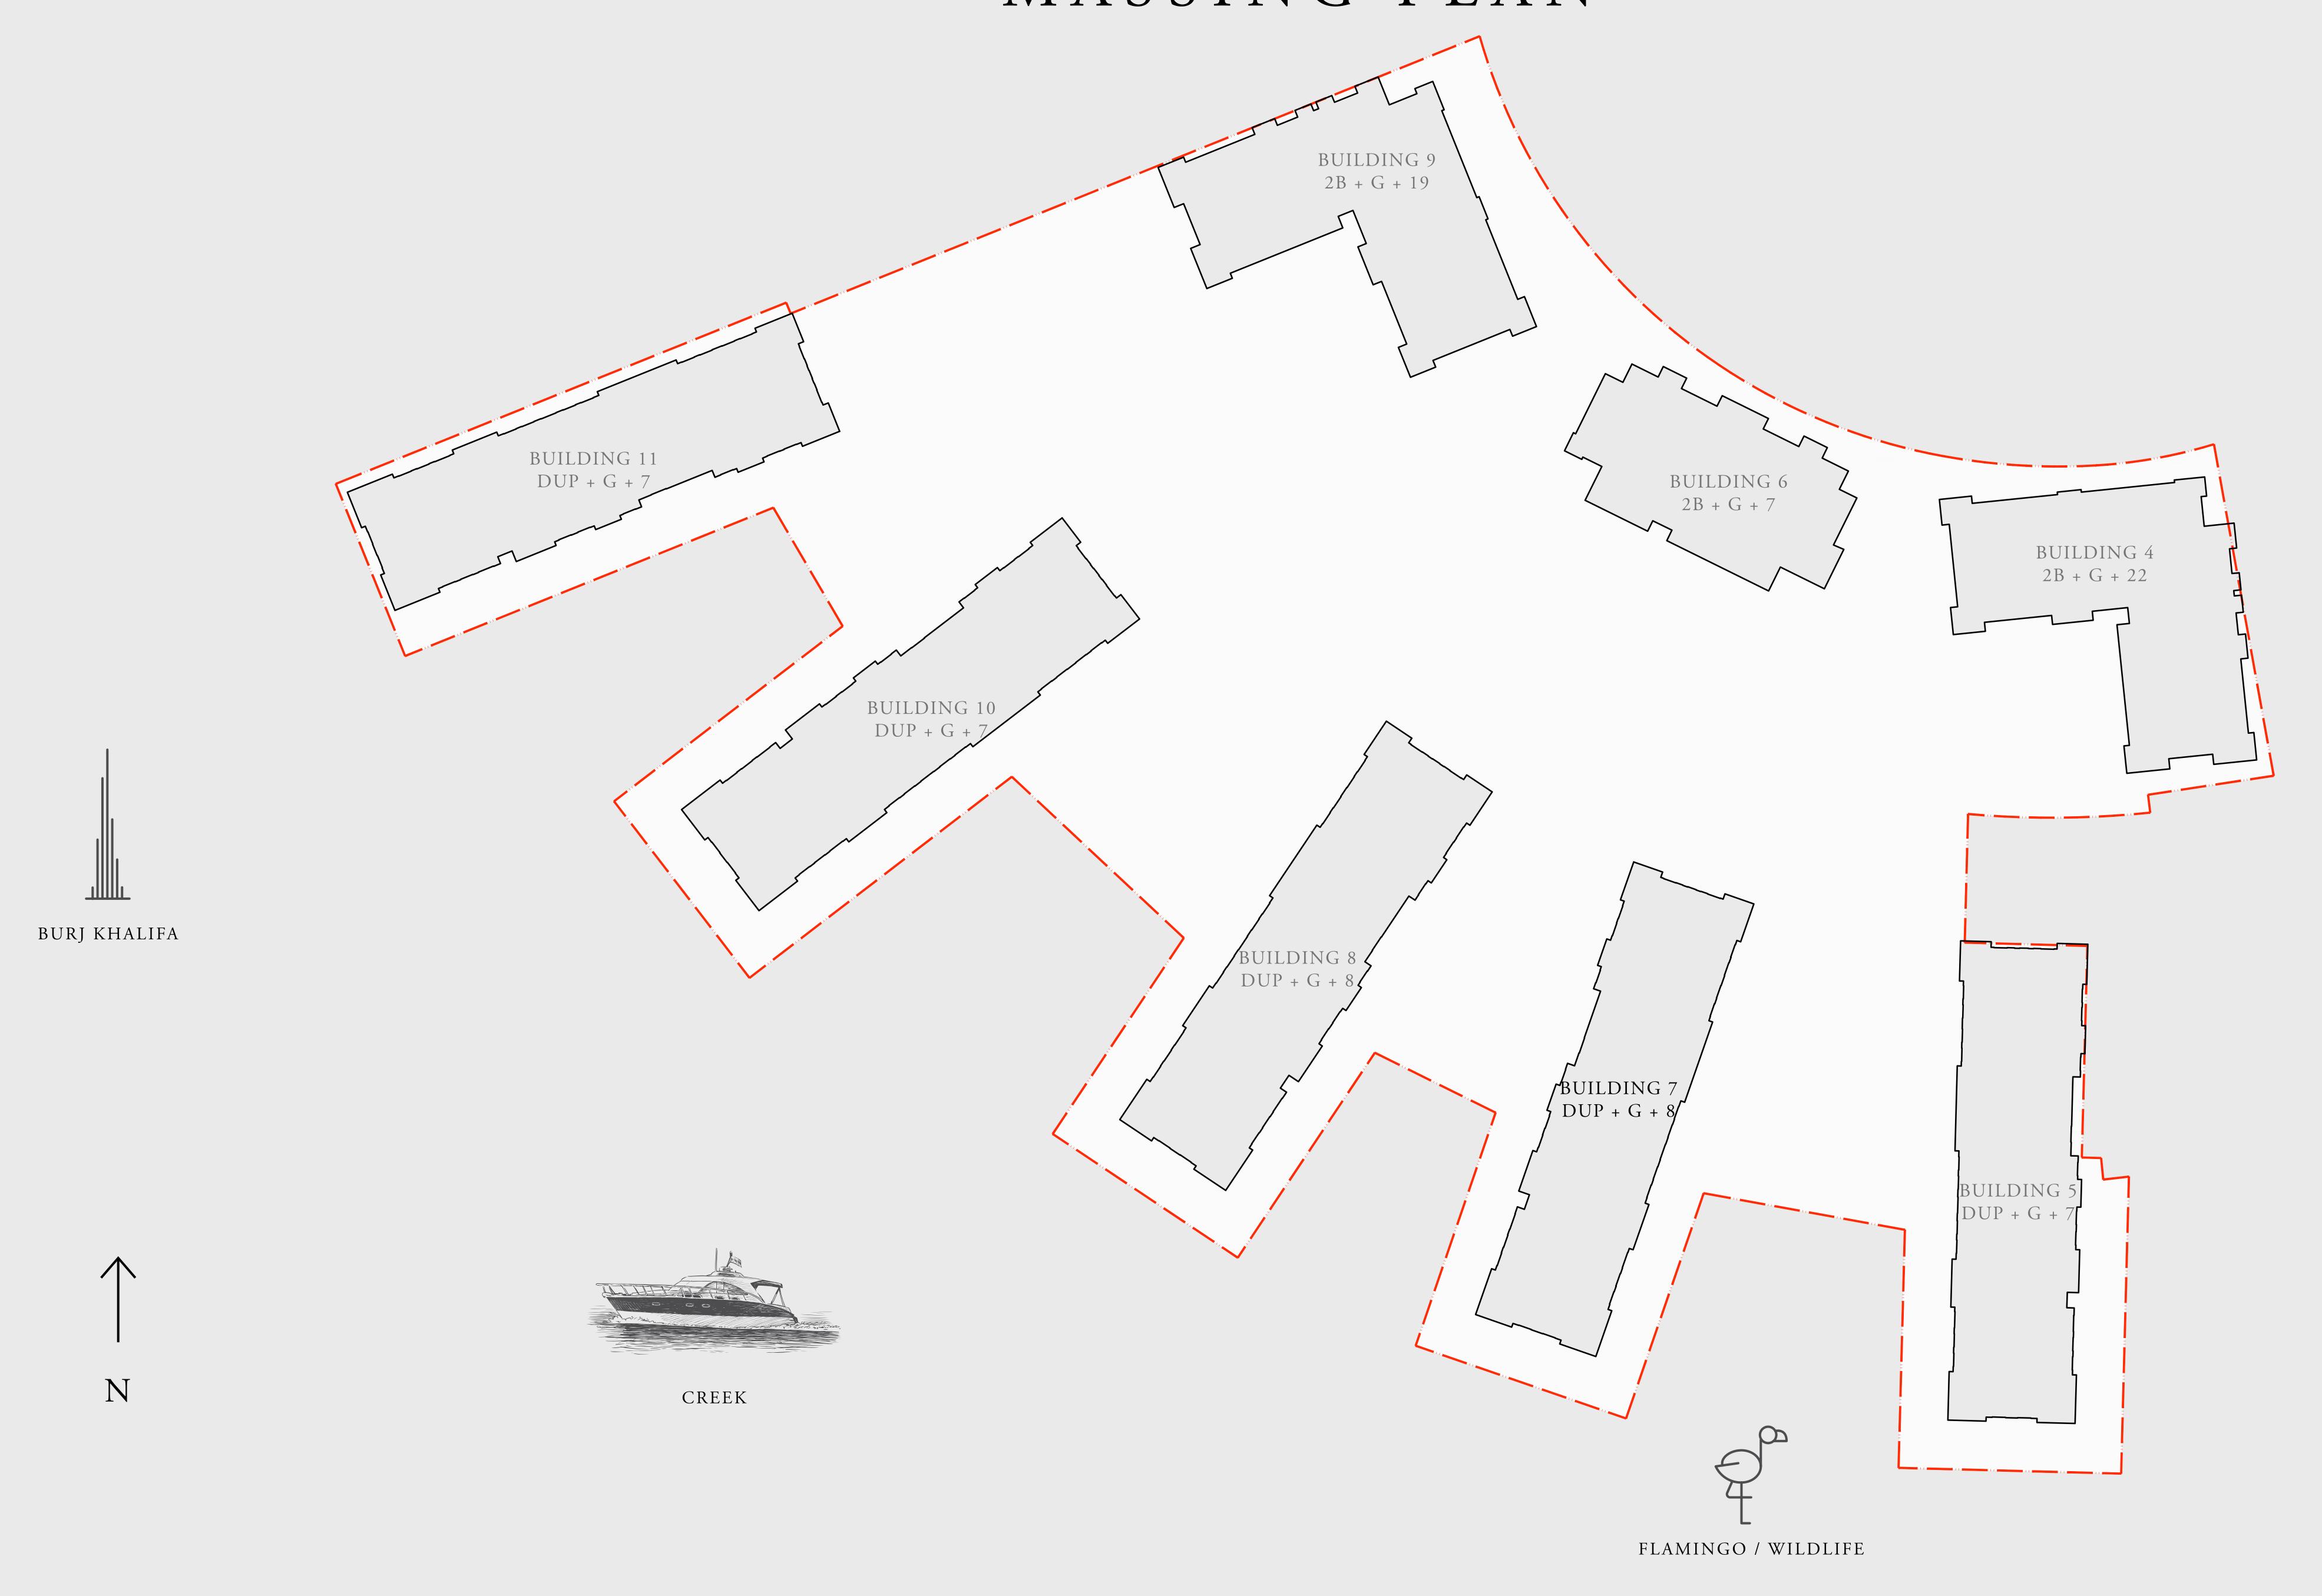

# THE COVE DUBAI CREEK HARBOUR FLOOR PLANS BUILDING 7 EMAAR

#### PROPERTY / CLUSTER NAME MASSING PLAN





DUBAI CREEK HARBOUR

## BUILDING 7 4 BEDROOM DUPLEX

LEVELS B2 & B1

UNIT 01

UPPER LEVEL

| SUITE AREA   | 2980.85 SQ.FT. | 276.93 SQ.M. |
|--------------|----------------|--------------|
| BALCONY AREA | 902.02 SQ.FT.  | 83.80 SQ.M.  |
| TOTAL AREA   | 3882.87 SQ.FT. | 360.73 SQ.M. |



MASTER BEDROOM 3.80m x 3.00m x 3.50m x 4.25m 3.20m x 3.60m 3.20m x 3.60m 3.80m x 3.00m x 3.00m x 3.50m x 4.25m 3.20m x 3.60m 3.20m x 3.60m 3.20m x 3.60m 3.20m x 3.20m x 1.80m 3.30m x 4.20m 3.30m x 4.20m 3.30m x 4.20m 3.20m x 1.80m 3.25m x 1.80m 3.25m x 1.80m 3.25m x 1.80m



LOWER LEVEL

FLOOR PLAN 1. All dimensions are in imperial and metric, and measured from finish to finish excluding construction tolerances. 2. All materials, dimensions, and drawings are approximate only. 3. Information is subject