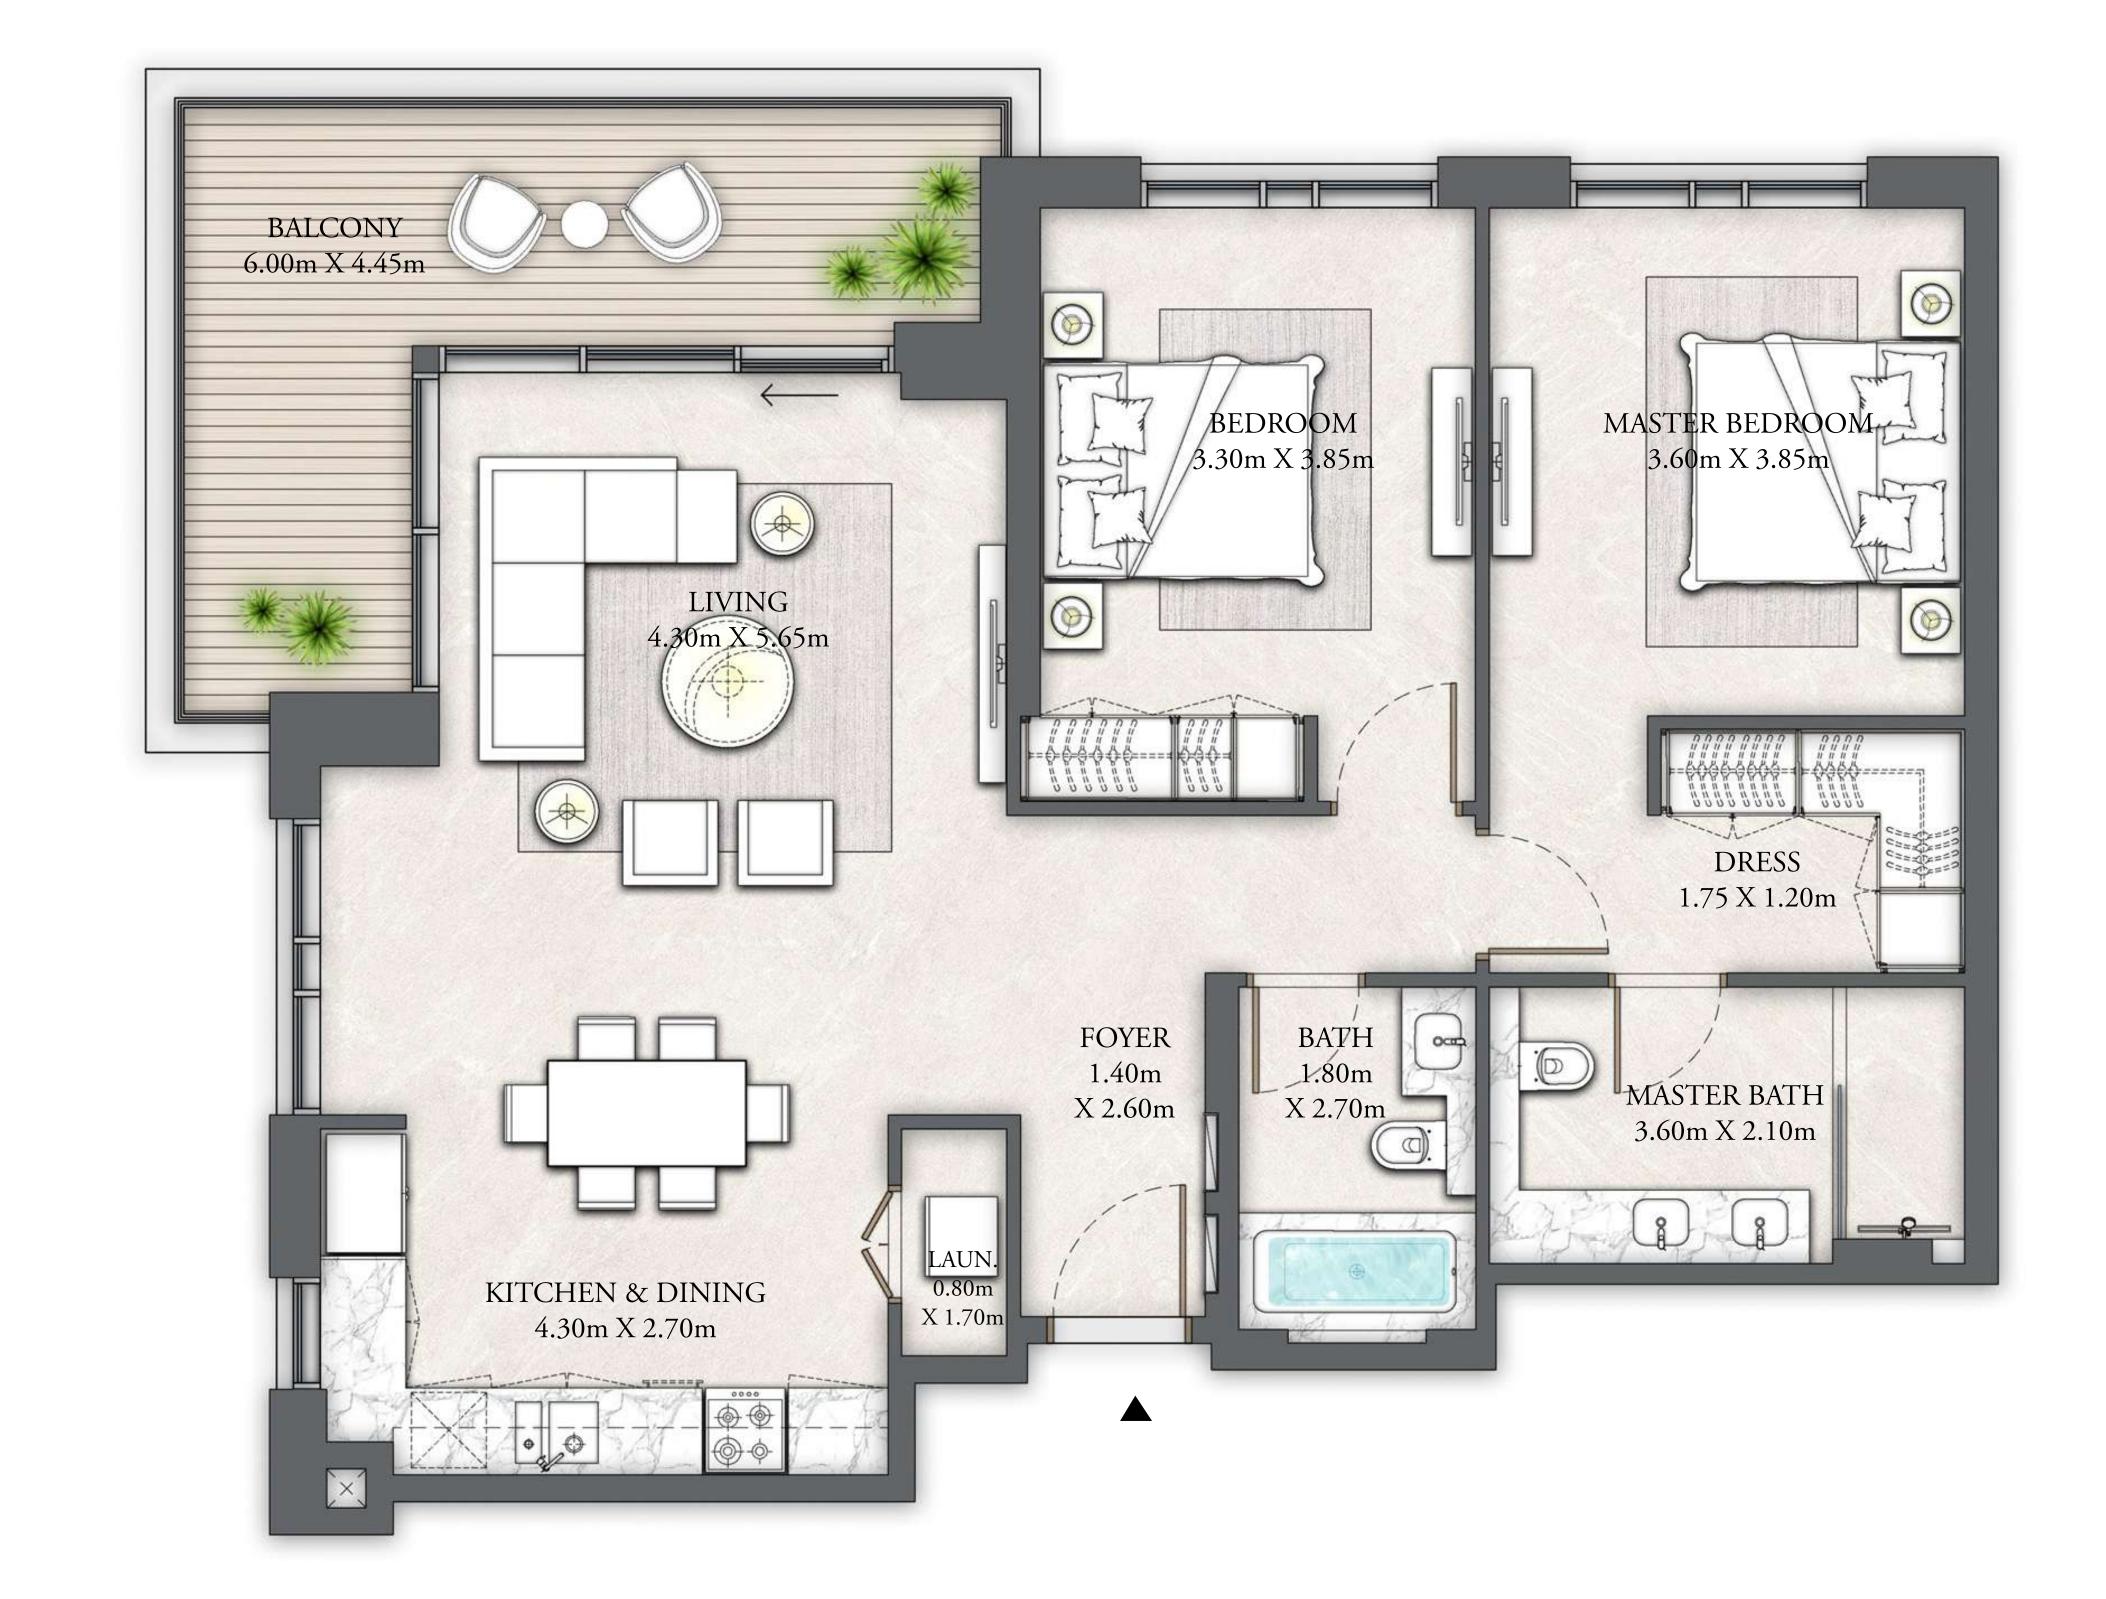

## BUILDING 7 2 BEDROOM

LEVELS 01 - 07

| SUITE AREA   | 1247.86 SQ.FT. | 115.93 SQ.M. |
|--------------|----------------|--------------|
| BALCONY AREA | 141.44 SQ.FT.  | 13.14 SQ.M.  |
| TOTAL AREA   | 1389.30 SQ.FT. | 129.07 SQ.M. |

FLOOR PLAN 1. All dimensions are in imperial and metric, and measured from finish to finish excluding construction tolerances. 2. All materials, dimensions, and drawings are approximate only. 3. Information is subject to change without notice, at developer's absolute discretion. 4. Actual area may vary from the stated area. 5. Drawings not to scale. 6. All images used are for illustrative purposes only and do not represent the actual size, features, specifications, fittings, and furnishings. 7. The developer reserves the right to make revisions / alterations, at it's absolute discretion, without any liability whatsoever.