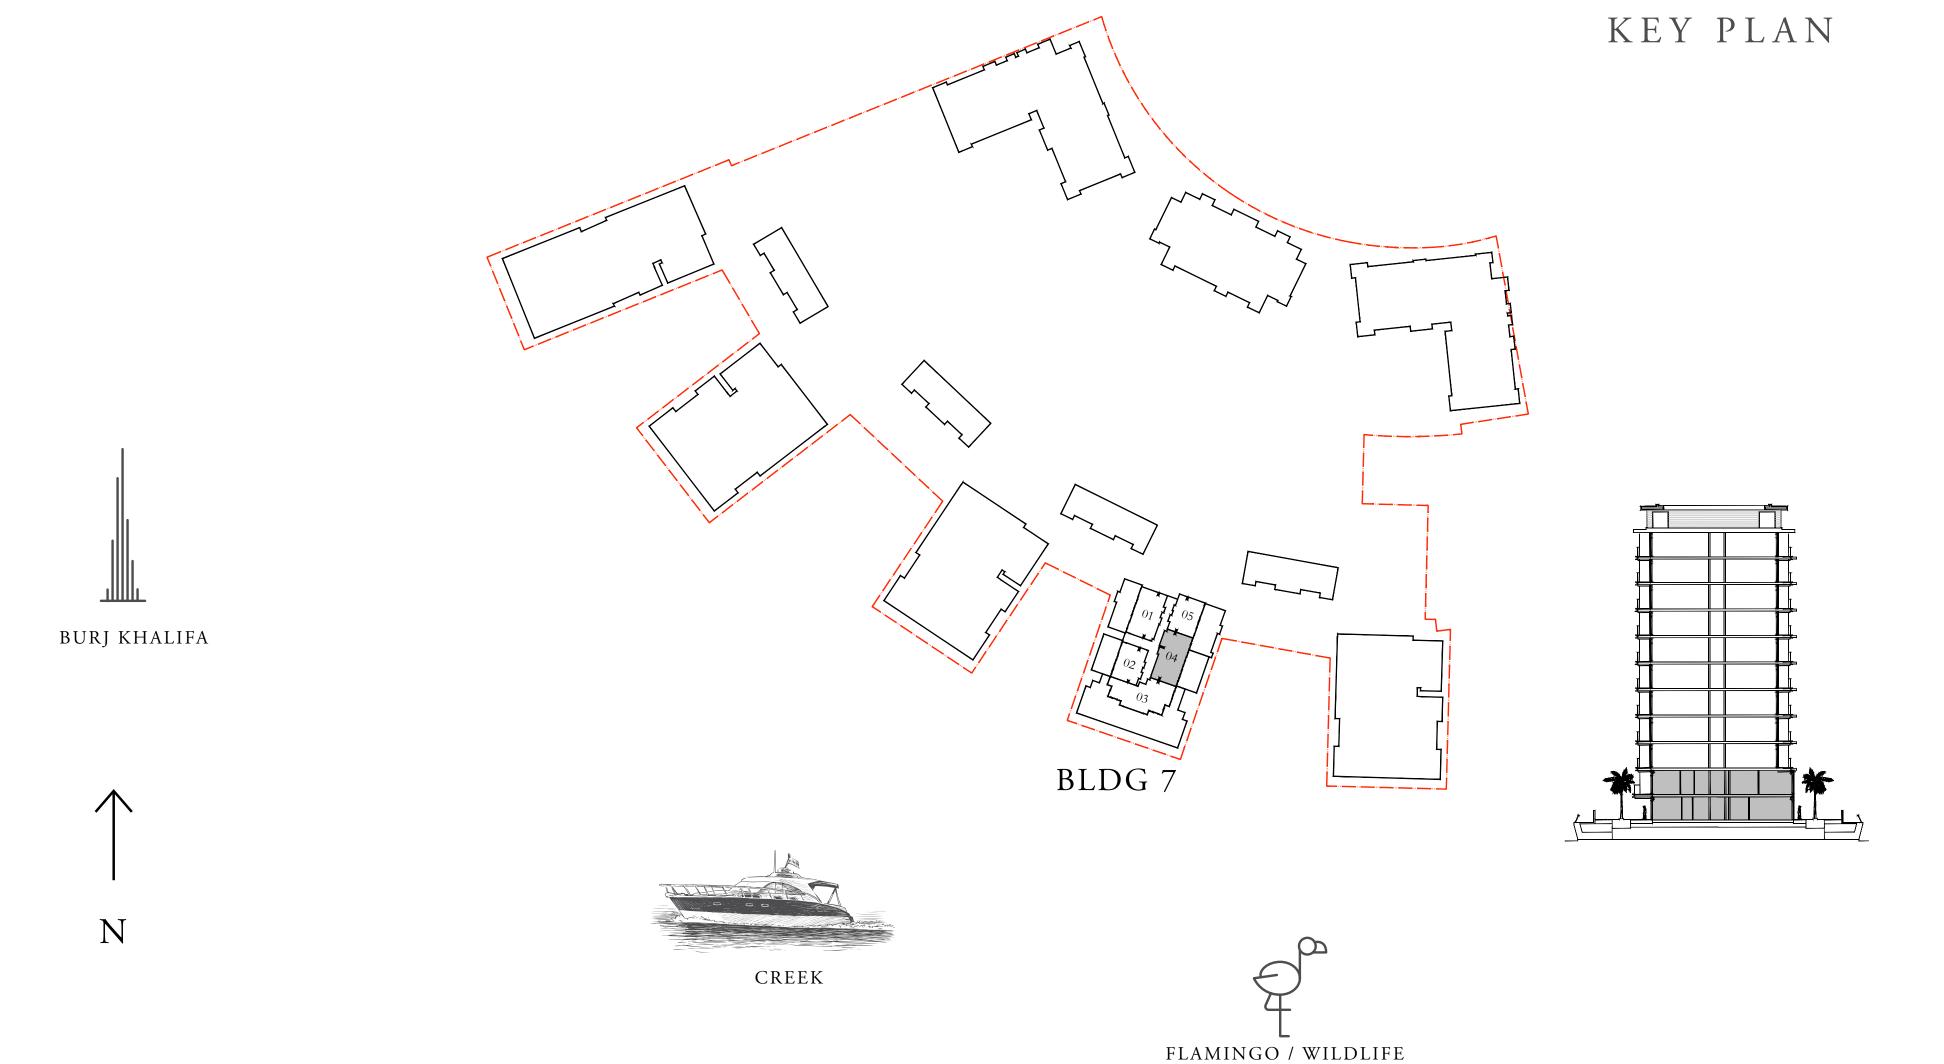

#### BUILDING 7 4 BEDROOM DUPLEX

LEVELS B2 & B1

TOTAL AREA

UNIT 04

368.57 SQ.M.

| SUITE AREA   | 2908.62 SQ.FT. | 270.22 SQ.M. |
|--------------|----------------|--------------|
| BALCONY AREA | 1058.63 SQ.FT. | 98.35 SQ.M.  |
| DALCONT AREA | 10)8.63 SQ.F1. | 98.33 SQ.IV  |

3967.25 SQ.FT.

UPPER LEVEL

LOWER LEVEL

DUBAI CREEK HARBOUR