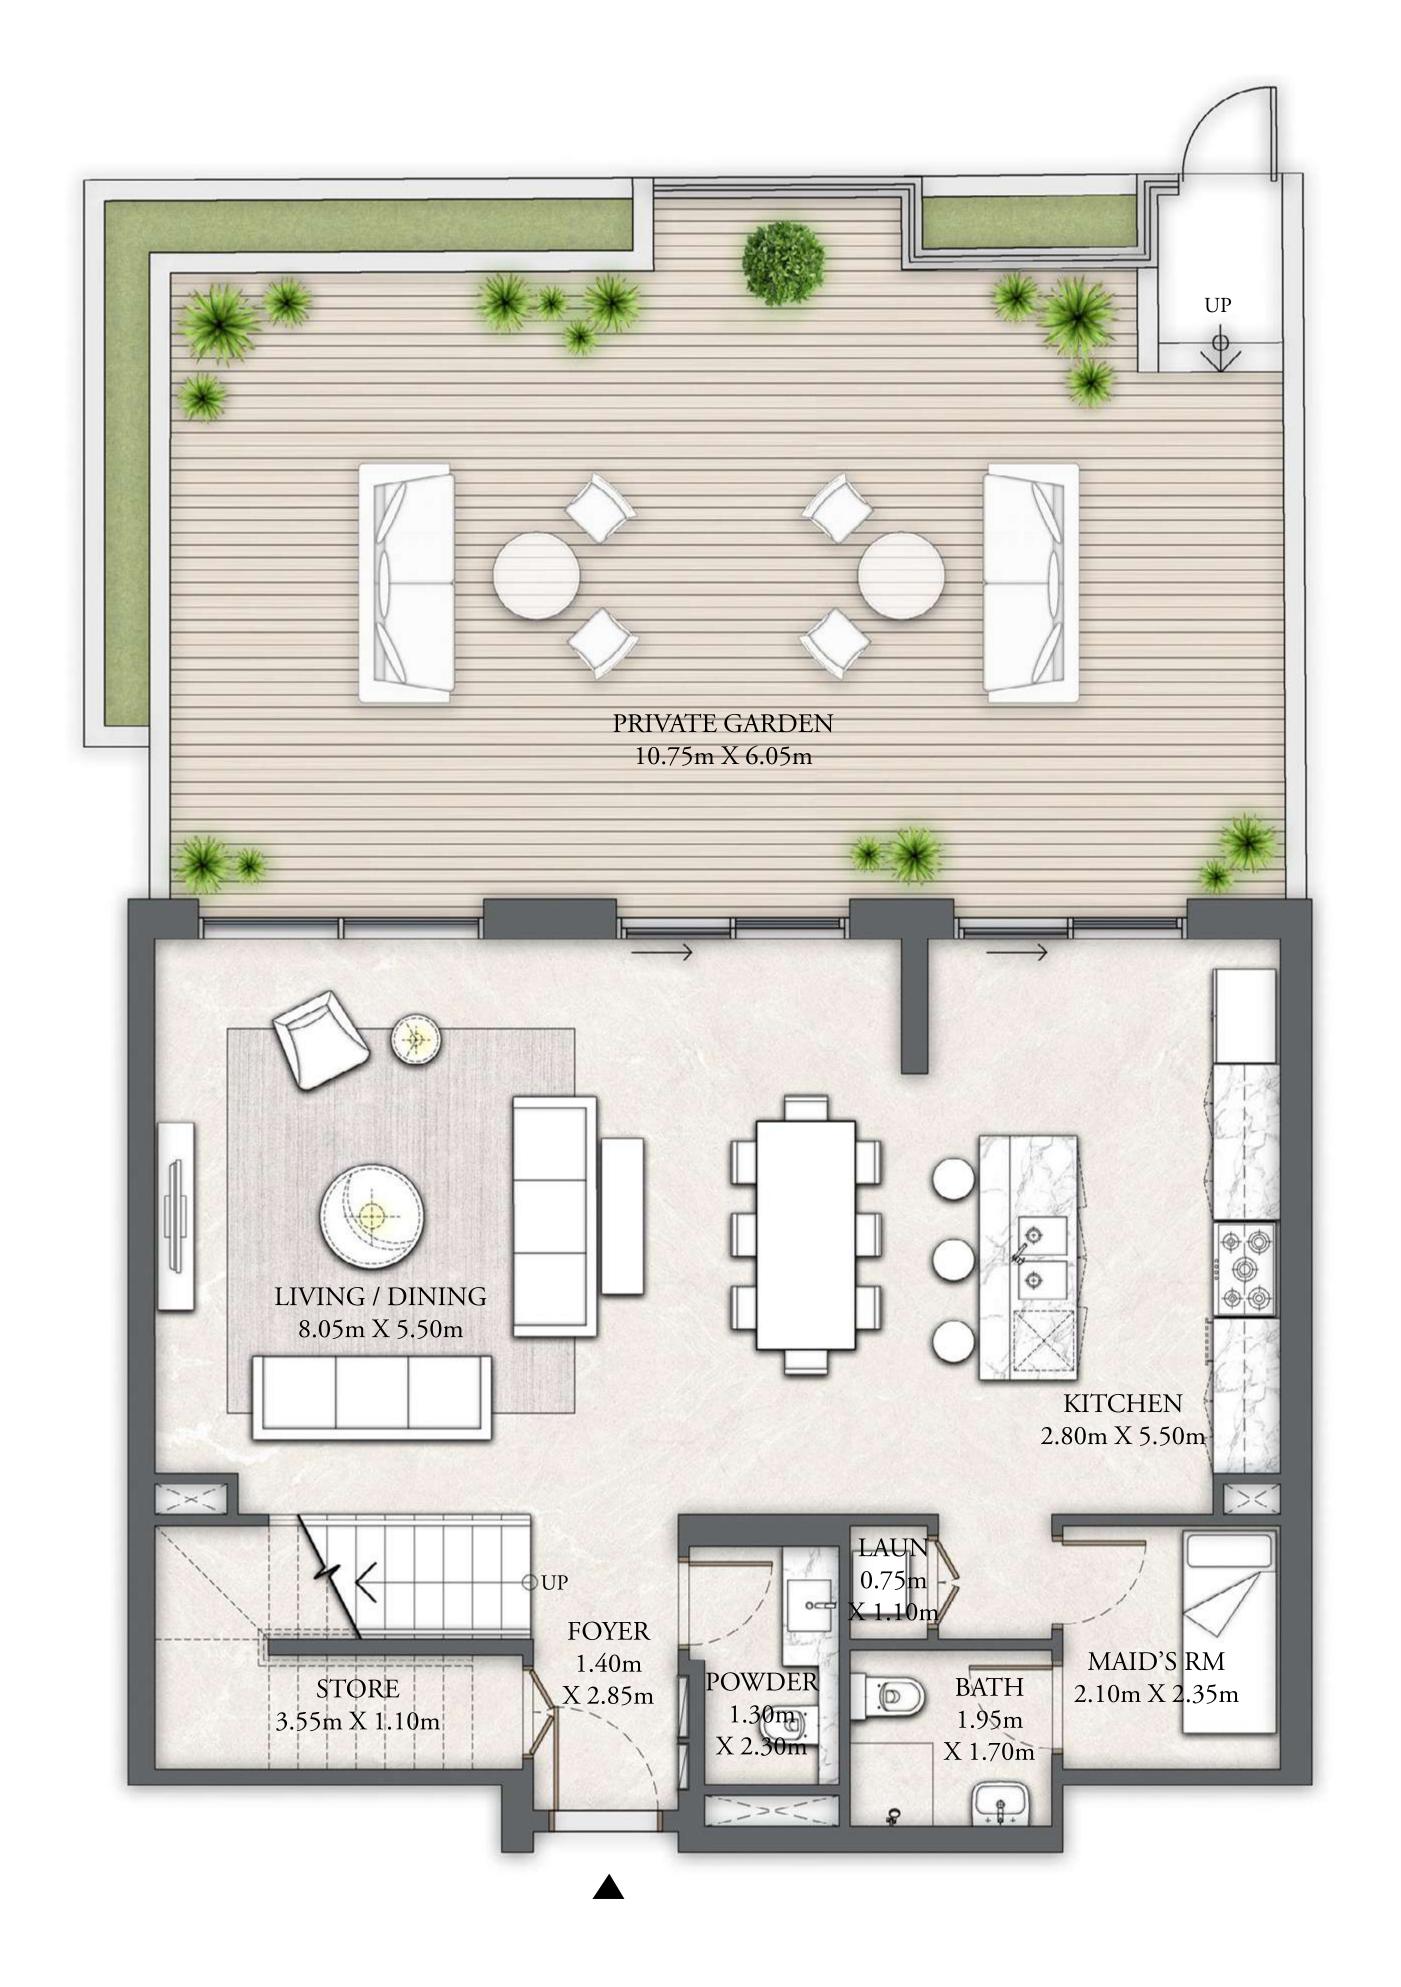

## BUILDING 7 1 BEDROOM

LEVEL G

| SUITE AREA   | 695.89 SQ.FT. | 64.65 SQ.M. |
|--------------|---------------|-------------|
| BALCONY AREA | 91.60 SQ.FT.  | 8.51 SQ.M.  |
| TOTAL AREA   | 787.49 SQ.FT. | 73.16 SQ.M. |

FLOOR PLAN 1. All dimensions are in imperial and metric, and measured from finish to finish excluding construction tolerances. 2. All materials, dimensions, and drawings are approximate only. 3. Information is subject to change without notice, at developer's absolute discretion. 4. Actual area may vary from the stated area. 5. Drawings not to scale. 6. All images used are for illustrative purposes only and do not represent the actual size, features, specifications, fittings, and furnishings. 7. The developer reserves the right to make revisions / alterations, at it's absolute discretion, without any liability whatsoever.