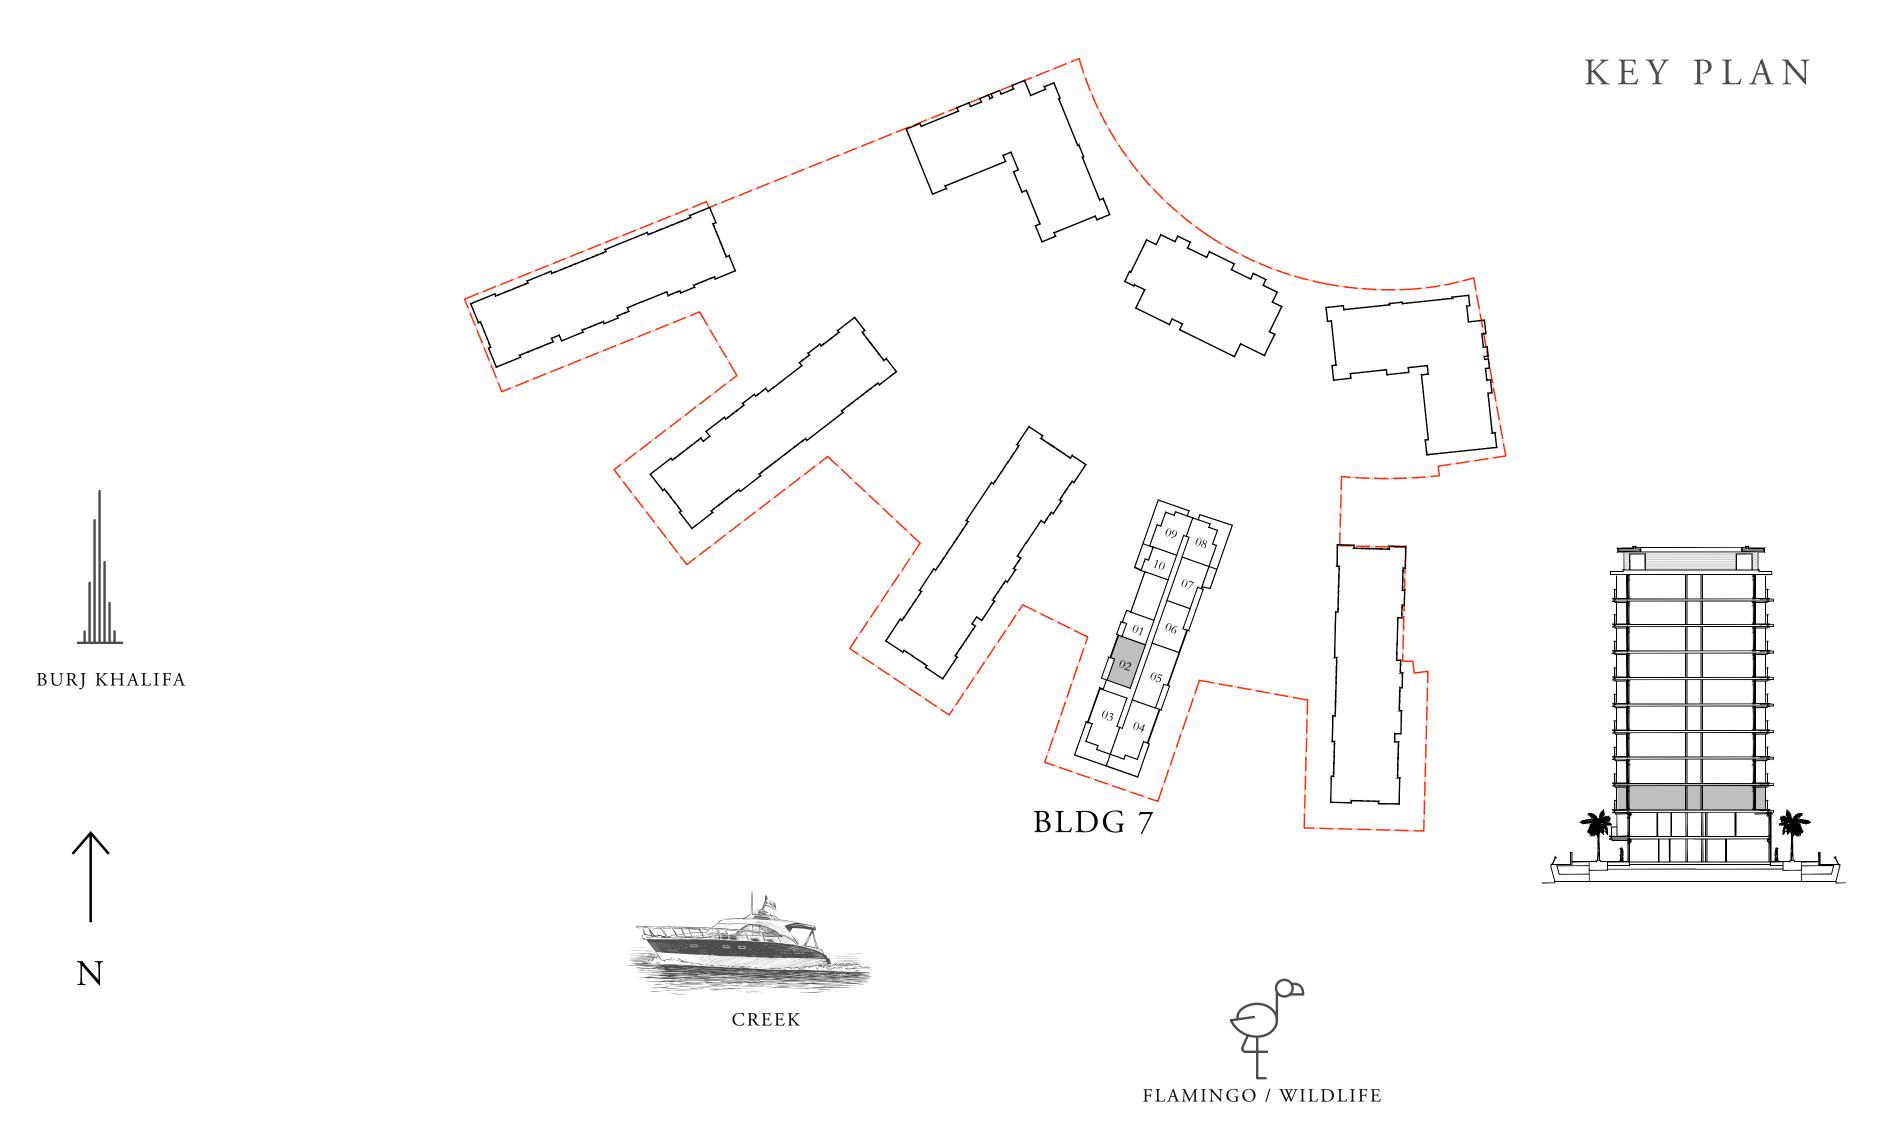

## BUILDING 7 4 BEDROOM DUPLEX

LEVEL B2

UNIT 03

| SUITE AREA   | 1650.00 SQ.FT. | 153.29 SQ.M. |
|--------------|----------------|--------------|
| BALCONY AREA | 3244.78 SQ.FT. | 301.45 SQ.M. |
| TOTAL AREA   | 4894.78 SQ.FT. | 454.74 SQ.M. |

LOWER LEVEL

DUBAI CREEK HARBOUR