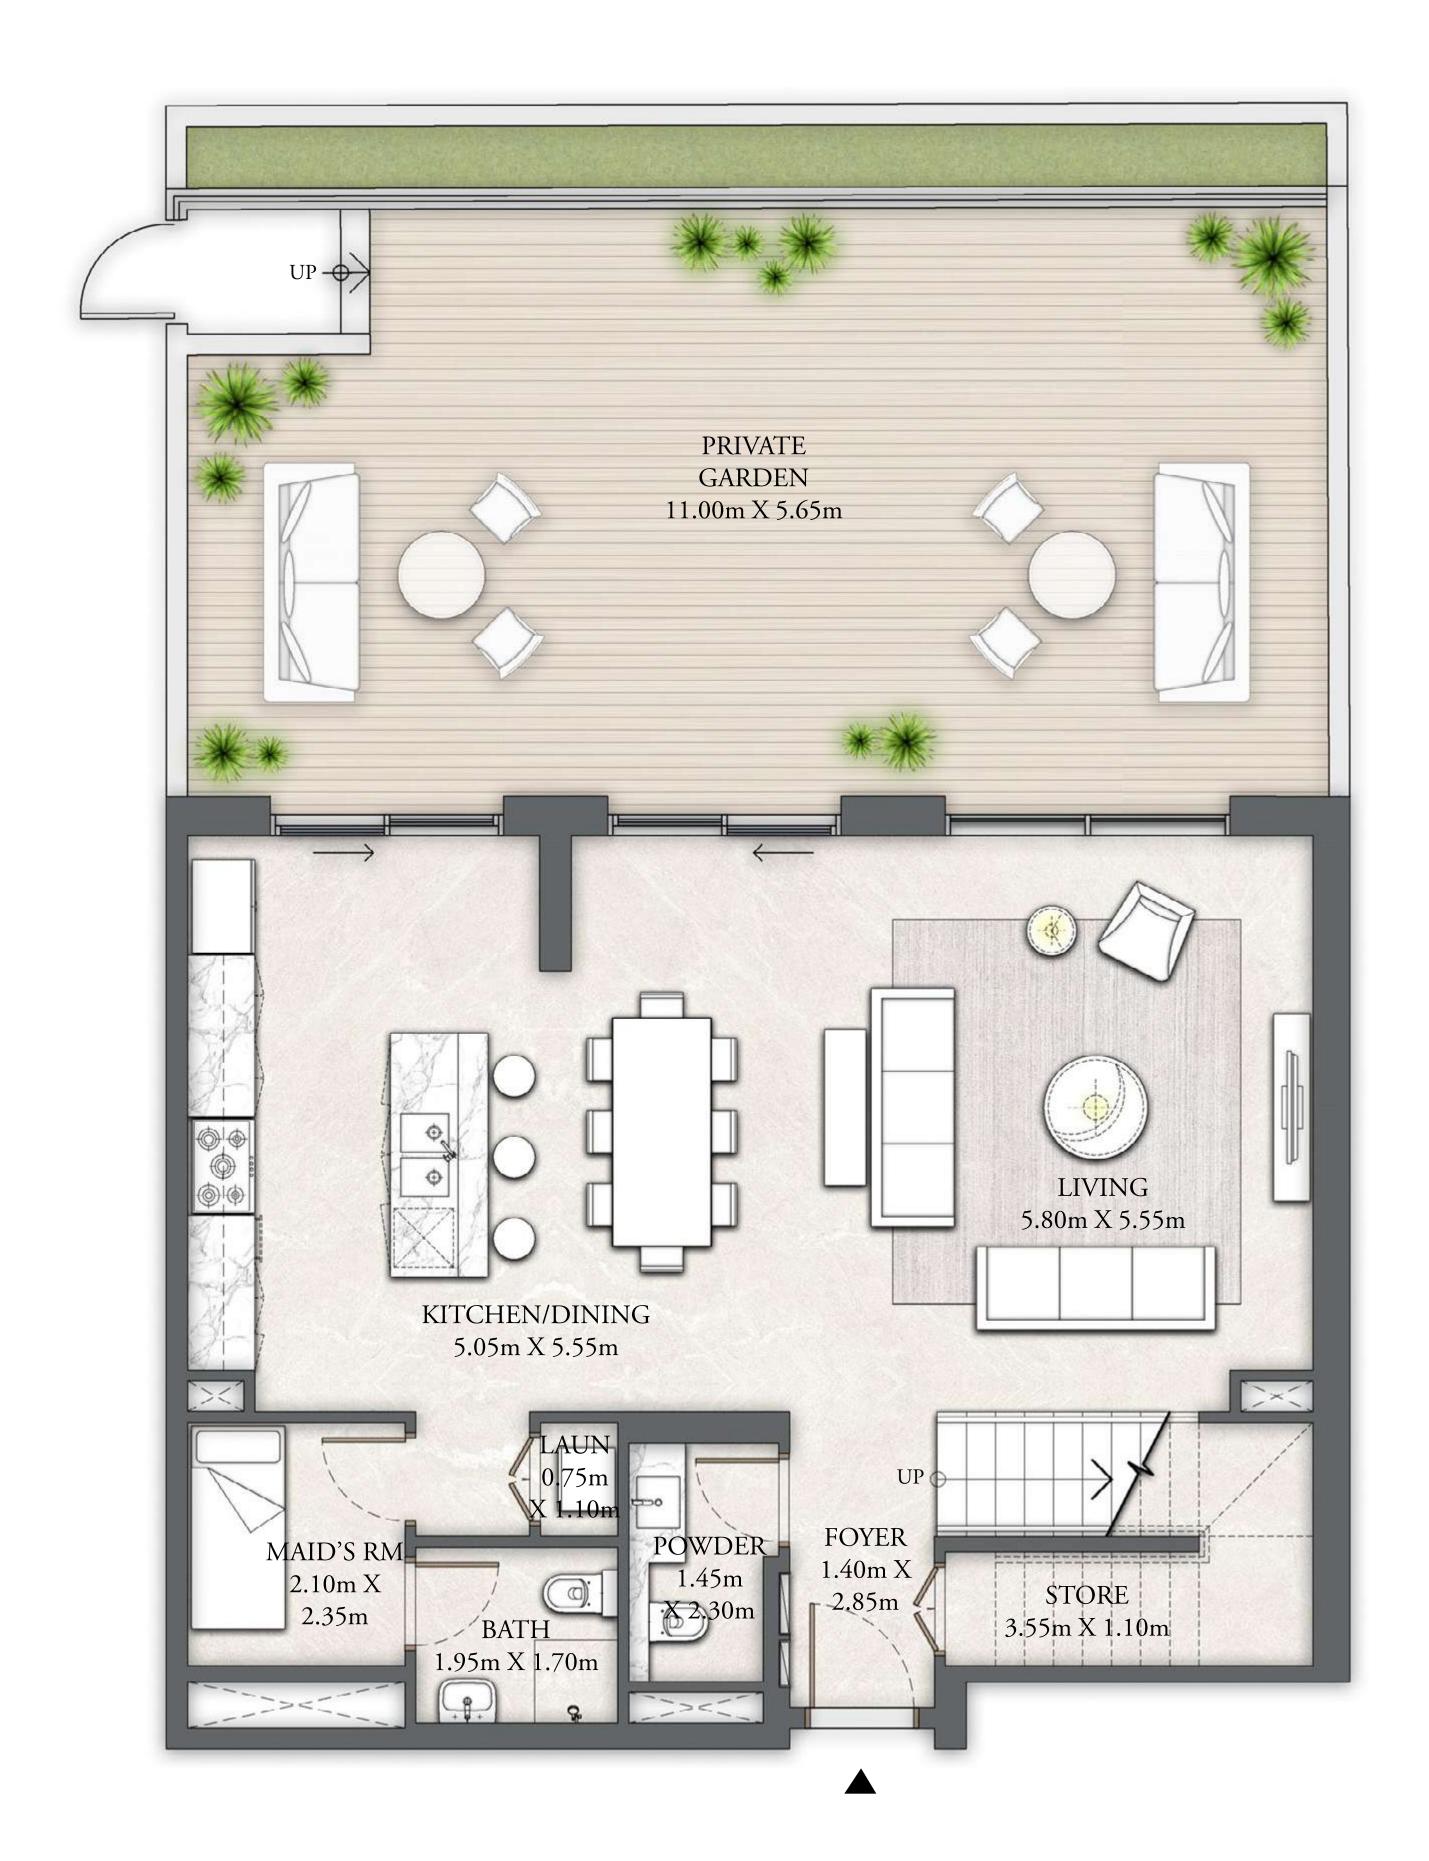

## BUILDING 7 3 BEDROOM DUPLEX

LEVELS B2 & B1

UNIT 02

UPPER LEVEL

| SUITE AREA   | 2005.53 SQ.FT. | 186.32 SQ.M. |
|--------------|----------------|--------------|
| BALCONY AREA | 733.24 SQ.FT.  | 68.12 SQ.M.  |
| TOTAL AREA   | 2738.77 SQ.FT. | 254.44 SQ.M. |

LOWER LEVEL

DUBAI CREEK HARBOUR