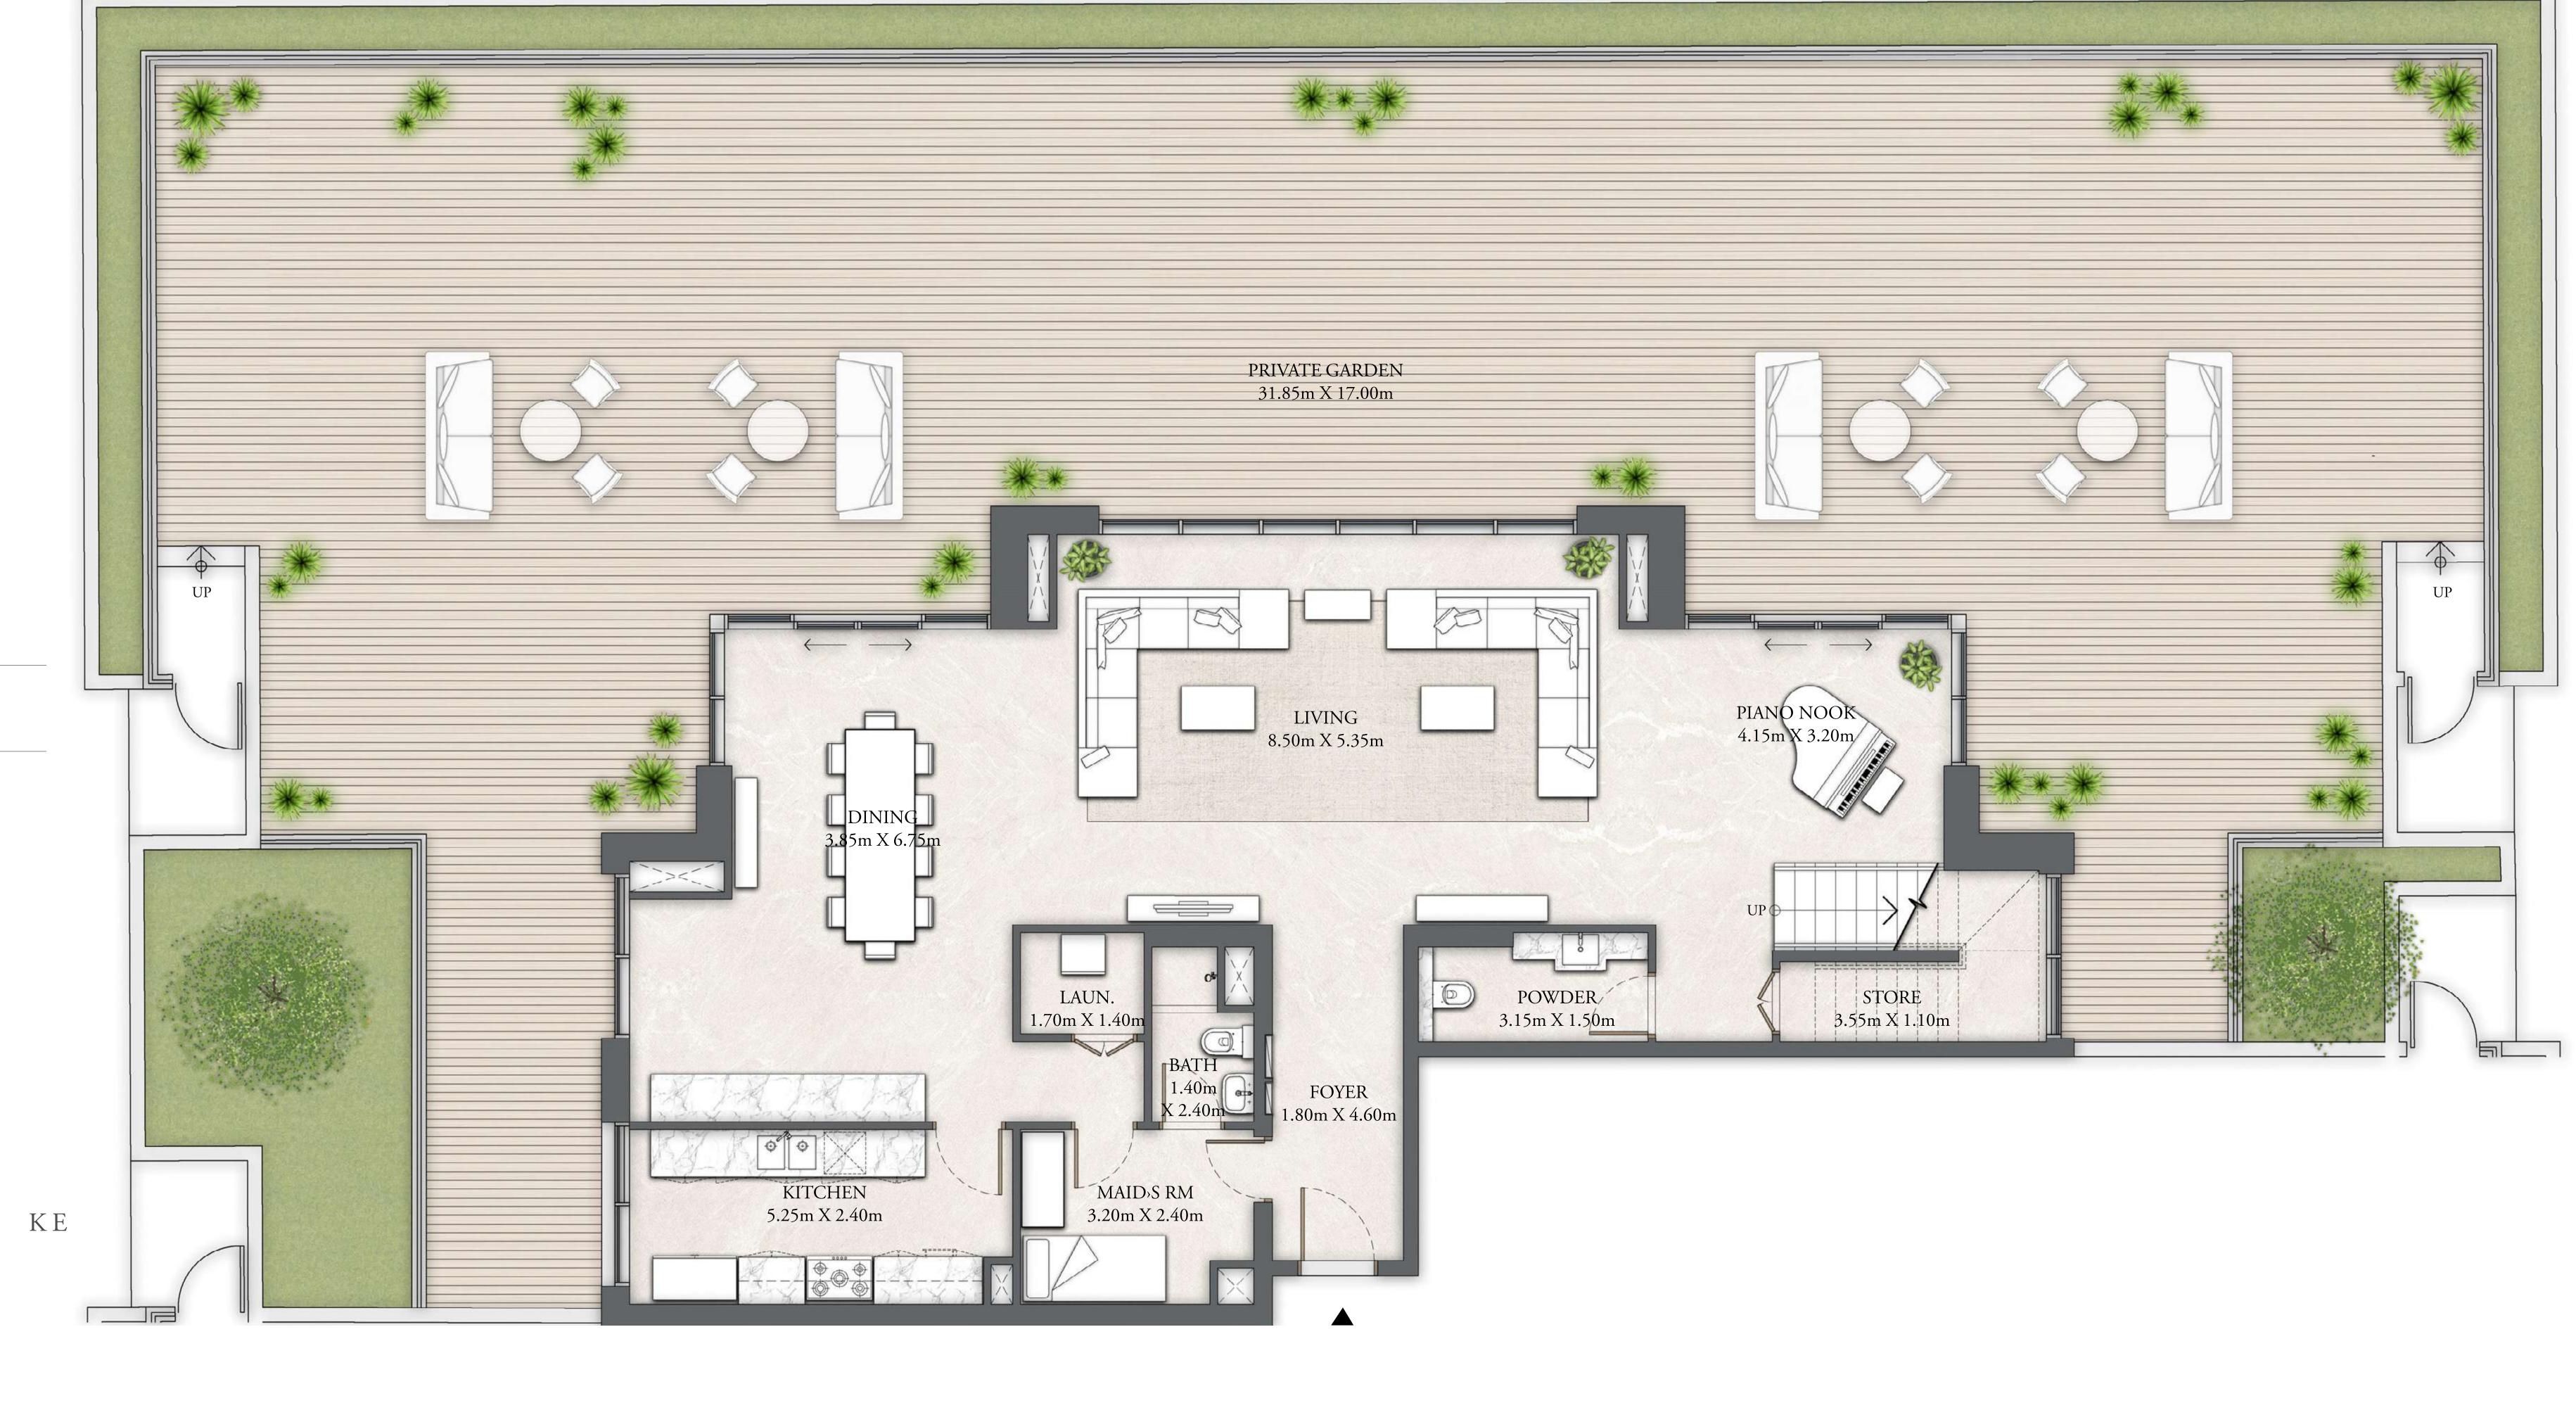

## BUILDING 7 4 BEDROOM DUPLEX

LEVEL B2

UNIT 03

| SUITE AREA   | 1650.00 SQ.FT. | 153.29 SQ.M. |
|--------------|----------------|--------------|
| BALCONY AREA | 3244.78 SQ.FT. | 301.45 SQ.M. |
| TOTAL AREA   | 4894.78 SQ.FT. | 454.74 SQ.M. |

LOWER LEVEL

DUBAI CREEK HARBOUR