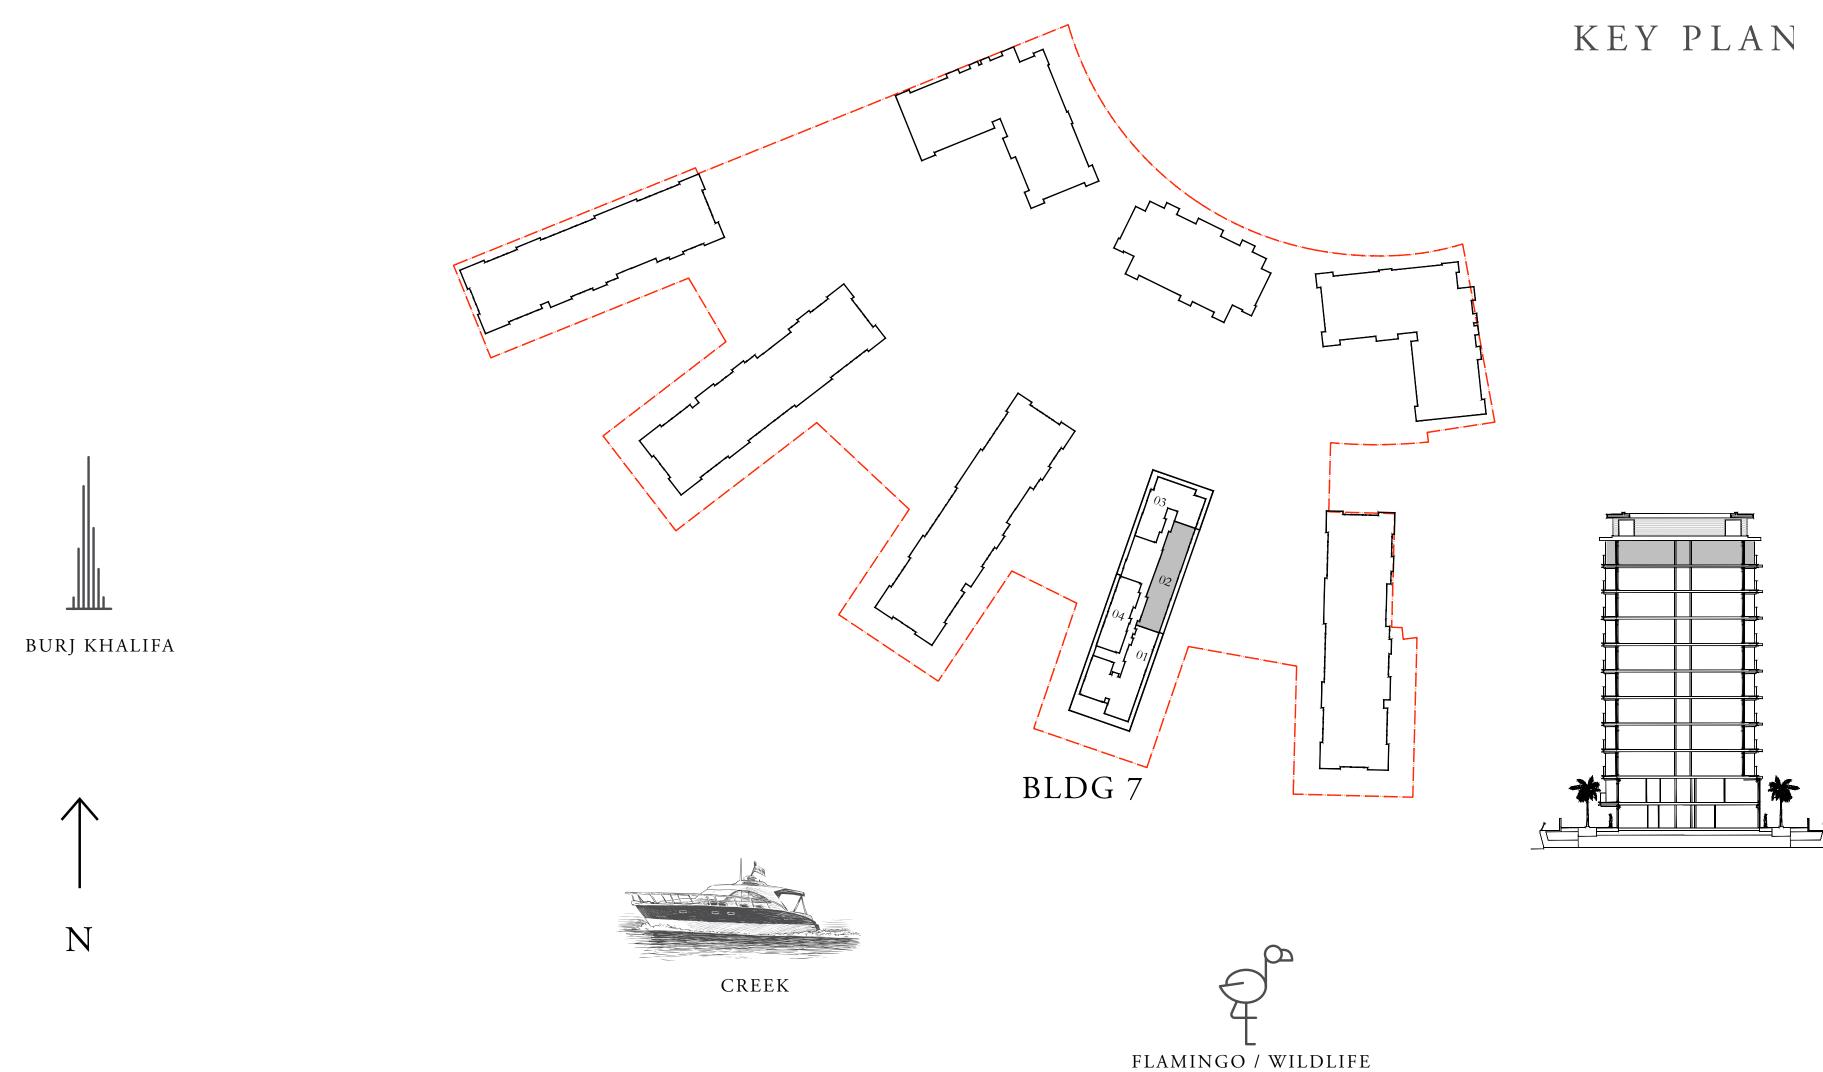

luding construction tolerances. 2. All materials, dimensions, and drawings are approximate only. 3. Information is subject to change without notice, at developer's absolute discretion. 4. Actual area may vary from the stated area. 5. Drawings not to scale. 6. All images used are for illustrative purposes only and do not represent the actual size, features, specifications, fittings, and furnishings. 7. The developer reserves the right to make revisions / alterations, at it's absolute discretion, without any liability whatsoever.

DUBAI CREEK HARBOUR

## BUILDING 7 4 BEDROOM PENTHOUSE

LEVEL 08

| SUITE AREA   | 2647.28 SQ.FT. | 245.94 SQ.M. |
|--------------|----------------|--------------|
| BALCONY AREA | 377.17 SQ.FT.  | 35.04 SQ.M.  |
| TOTAL AREA   | 3024.45 SQ.FT. | 280.98 SQ.M. |







FLOOR PLAN 1. All dimensions are in imperial and metric, and measured from finish to finish excluding construction tolerances. 2. All materials, dimensions, and drawings are approximate only. 3. Information is subject to change without notice, at developer's absolute discretion. 4. Actual area may vary from the stated area. 5. Drawings not to scale. 6. All images used are for illustrative purposes only and do not represent the actual size, features, specifications, fittings, and furnishings. 7. The developer reserves the right to make revisions / alterations, at it's absolute discretion, without any liability whatsoever.

DUBAI CREEK HARBOUR

## BUILDING 7 3 BEDROOM PENTHOUSE

LEVEL 08

| SUITE AREA   | 2448.90 SQ.FT. | 227.51 SQ.M. |
|--------------|----------------|--------------|
|