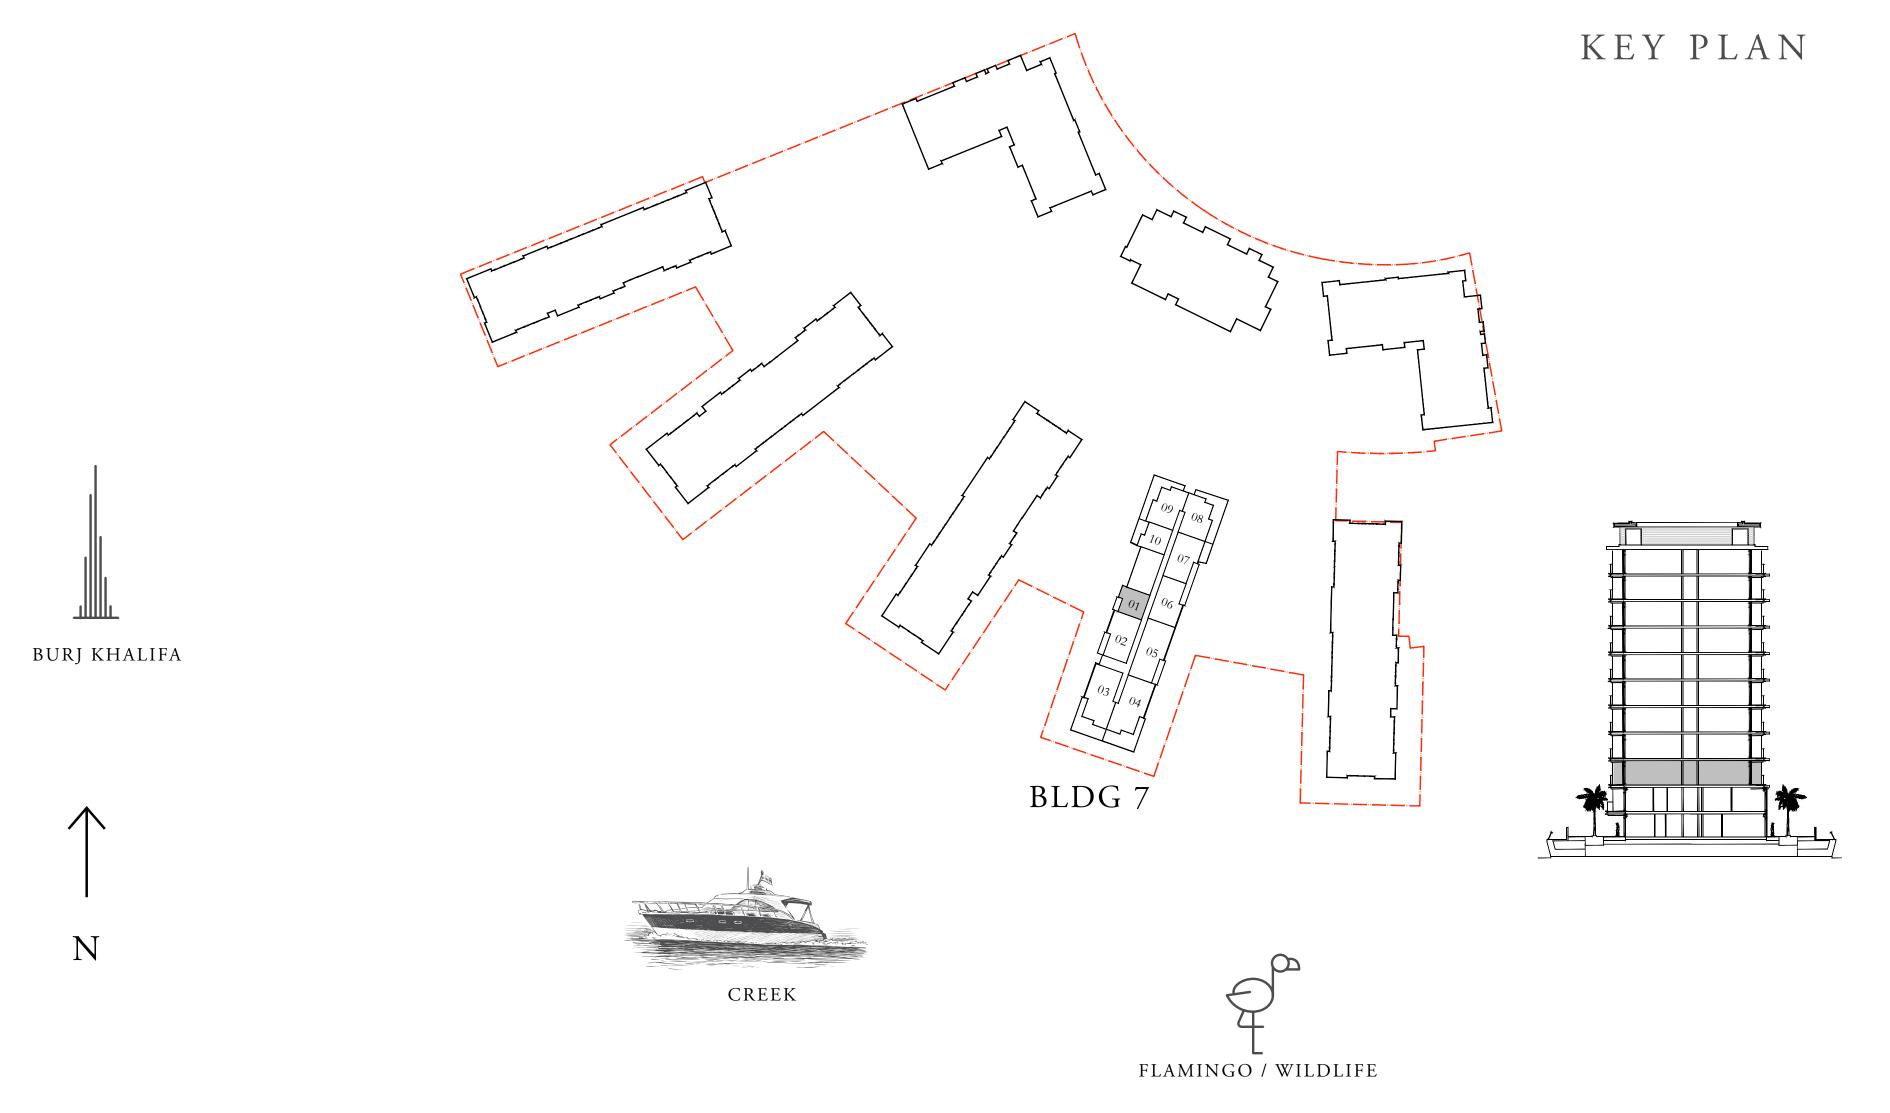

DUBAI CREEK HARBOUR

## BUILDING 7 1 BEDROOM

LEVELS 01 - 07

| SUITE AREA   | 695.89 SQ.FT. | 64.65 SQ.M. |
|--------------|---------------|-------------|
| BALCONY AREA | 91.60 SQ.FT.  | 8.51 SQ.M.  |
| TOTAL AREA   | 787.49 SQ.FT. | 73.16 SQ.M. |