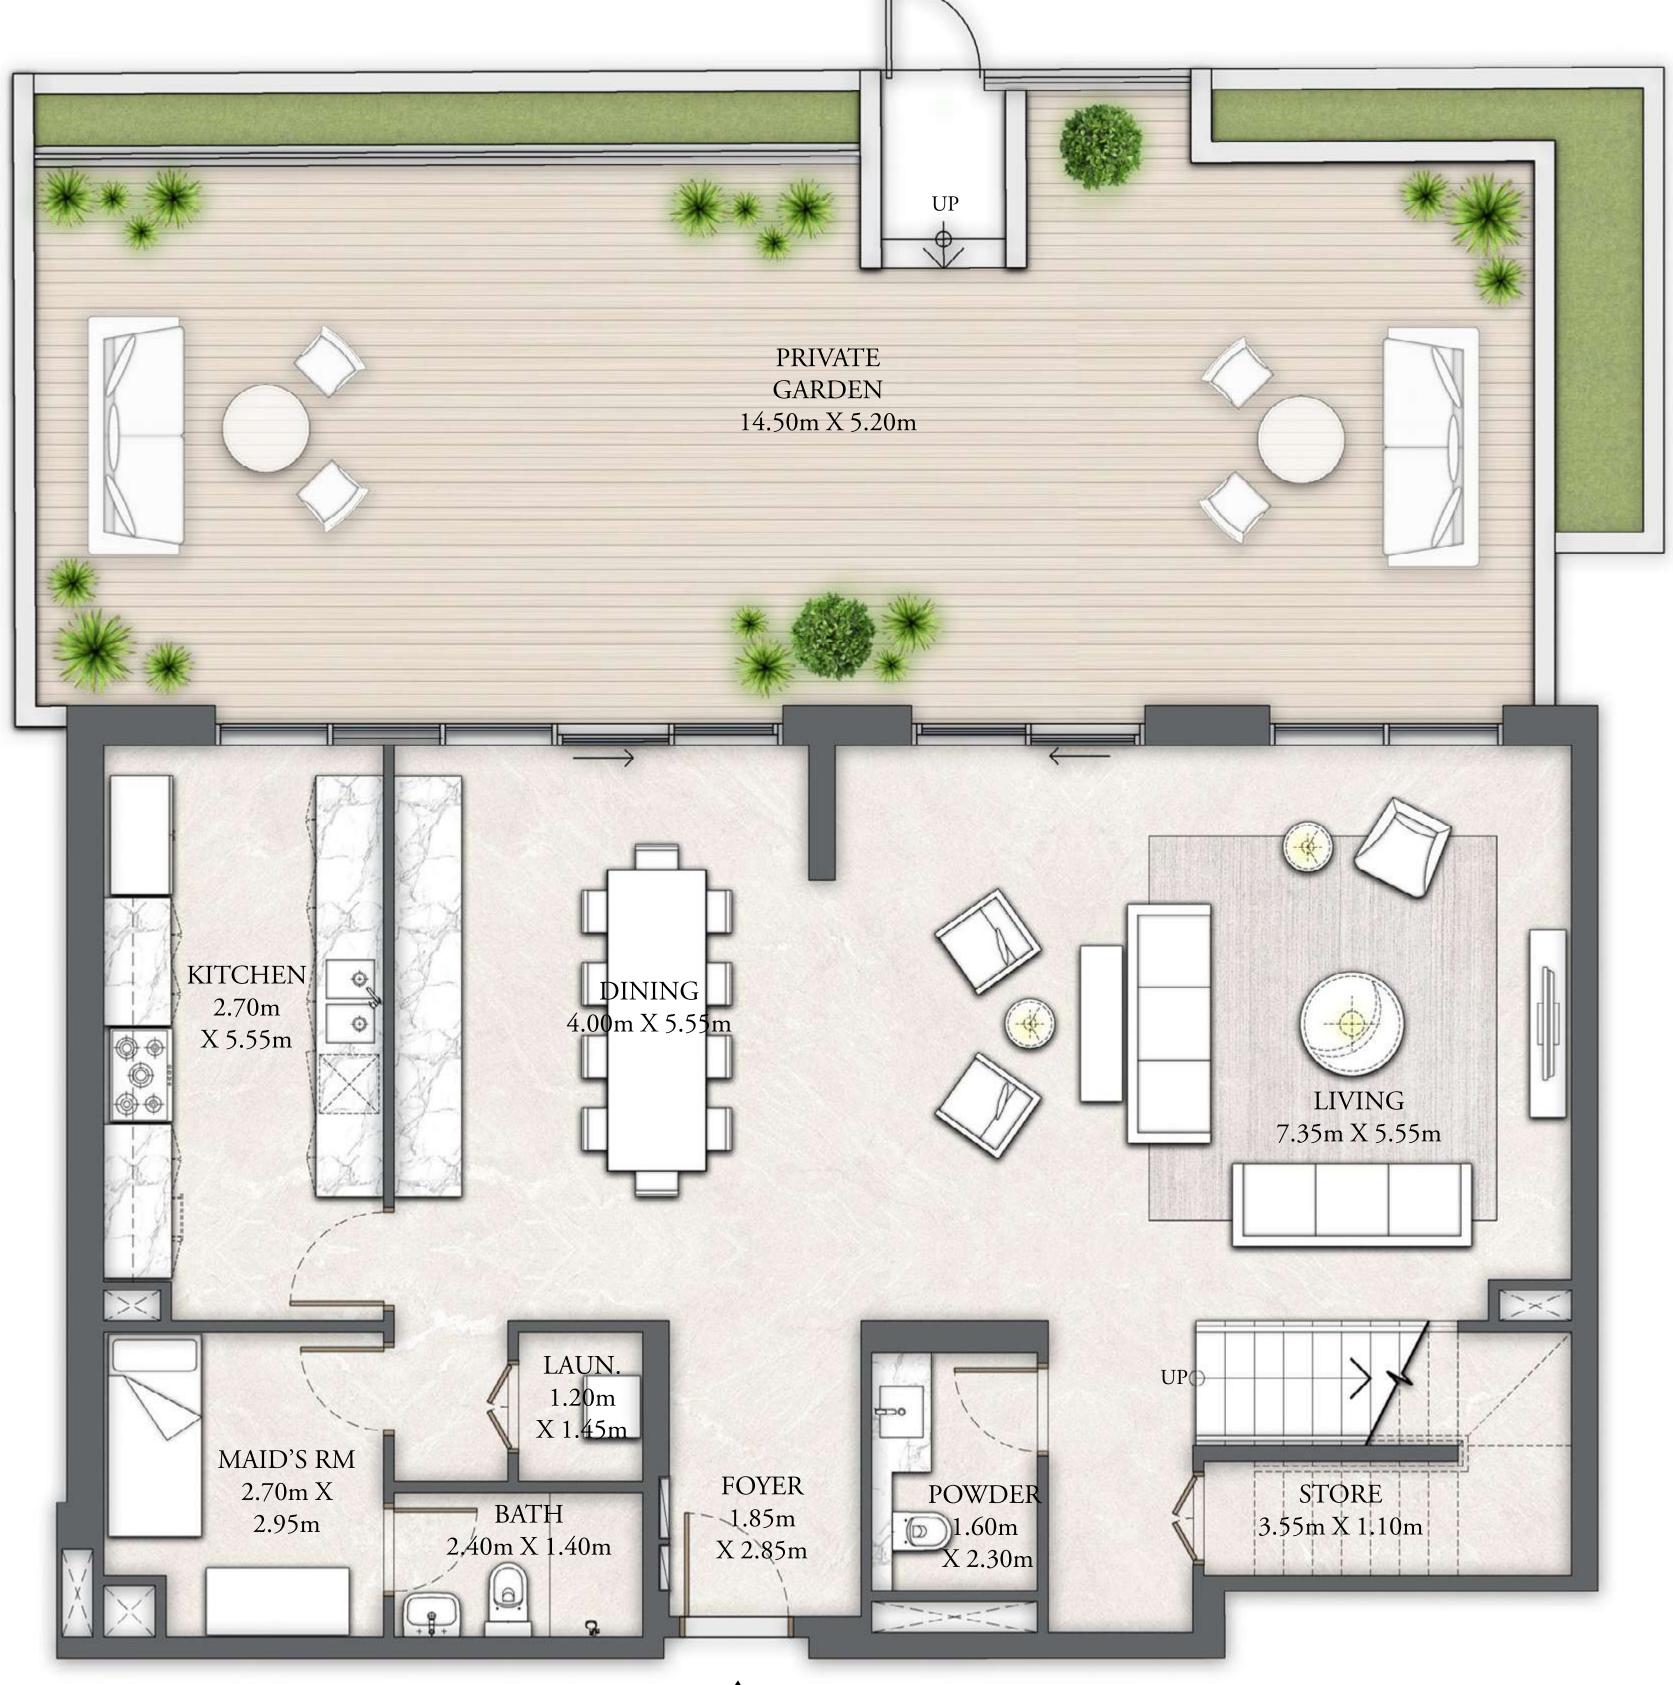

## BUILDING 7 4 BEDROOM DUPLEX

LEVELS B2 & B1

UNIT 01

UPPER LEVEL

| SUITE AREA   | 2980.85 SQ.FT. | 276.93 SQ.M. |
|--------------|----------------|--------------|
| BALCONY AREA | 902.02 SQ.FT.  | 83.80 SQ.M.  |
| TOTAL AREA   | 3882.87 SQ.FT. | 360.73 SQ.M. |

MASTER BEDROOM 3.80m x 3.00m x 3.50m x 4.25m 3.20m x 3.60m 3.20m x 3.60m 3.80m x 3.00m x 3.00m x 3.50m x 4.25m 3.20m x 3.60m 3.20m x 3.60m 3.20m x 3.60m 3.20m x 3.20m x 1.80m 3.30m x 4.20m 3.30m x 4.20m 3.30m x 4.20m 3.20m x 1.80m 3.25m x 1.80m 3.25m x 1.80m 3.25m x 1.80m

LOWER LEVEL

FLOOR PLAN 1. All dimensions are in imperial and metric, and measured from finish to finish excluding construction tolerances. 2. All materials, dimensions, and drawings are approximate only. 3. Information is subject to change without notice, at developer's absolute discretion. 4. Actual area may vary from the stated area. 5. Drawings not to scale. 6. All images used are for illustrative purposes only and do not represent the actual size, features, specifications, fittings, and furnishings. 7. The developer reserves the right to make revisions / alterations, at it's absolute discretion, without any liability whatsoever.