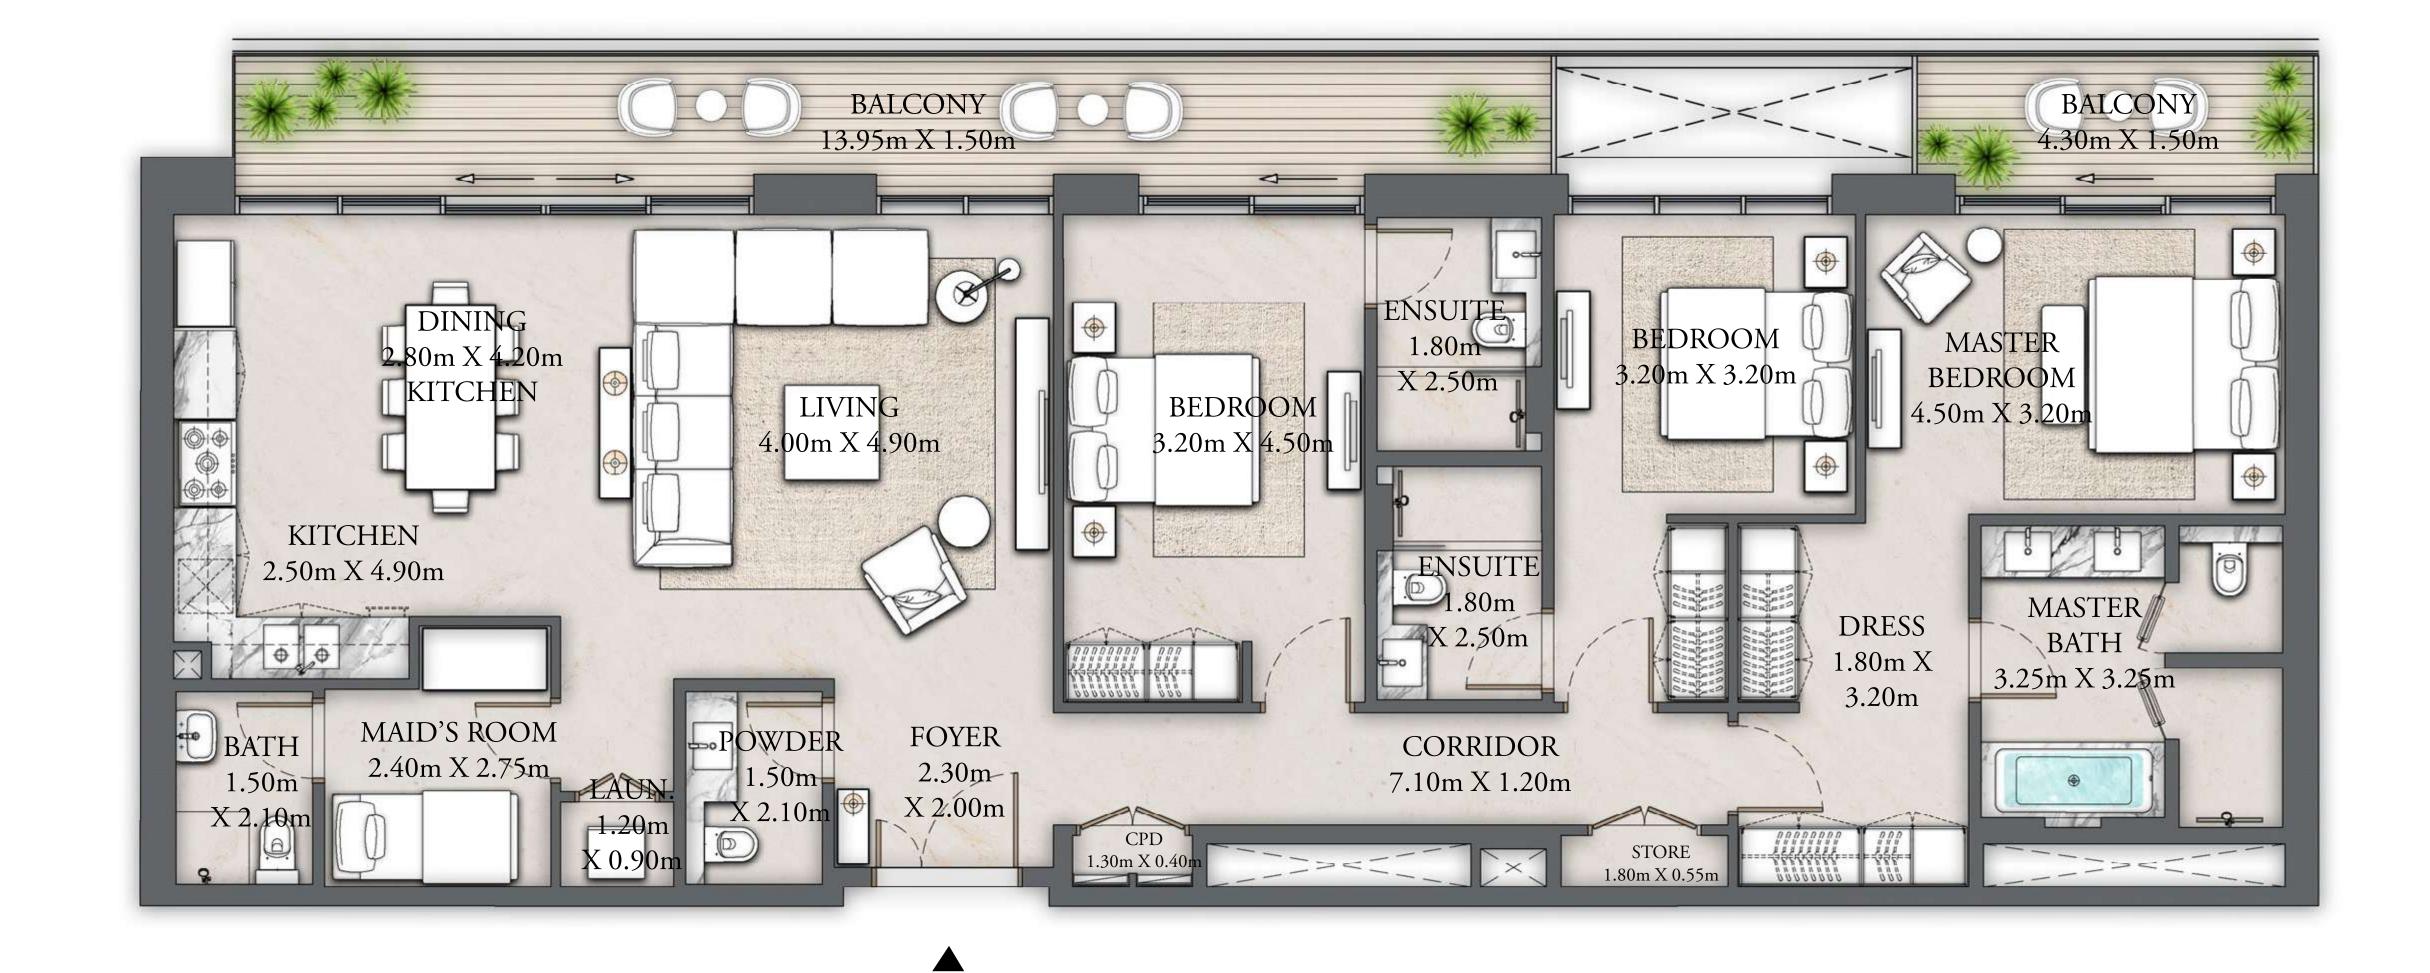

## BUILDING 7 1 BEDROOM

LEVELS 01 - 07

| SUITE AREA   | 695.89 SQ.FT. | 64.65 SQ.M. |
|--------------|---------------|-------------|
| BALCONY AREA | 91.60 SQ.FT.  | 8.51 SQ.M.  |
| TOTAL AREA   | 787.49 SQ.FT. | 73.16 SQ.M. |

## BUILDING 7 2 BEDROOM

LEVELS 01 - 07

| SUITE AREA   | 1247.86 SQ.FT. | 115.93 SQ.M. |
|--------------|----------------|--------------|
| BALCONY AREA | 141.44 SQ.FT.  | 13.14 SQ.M.  |
| TOTAL AREA   | 1389.30 SQ.FT. | 129.07 SQ.M. |