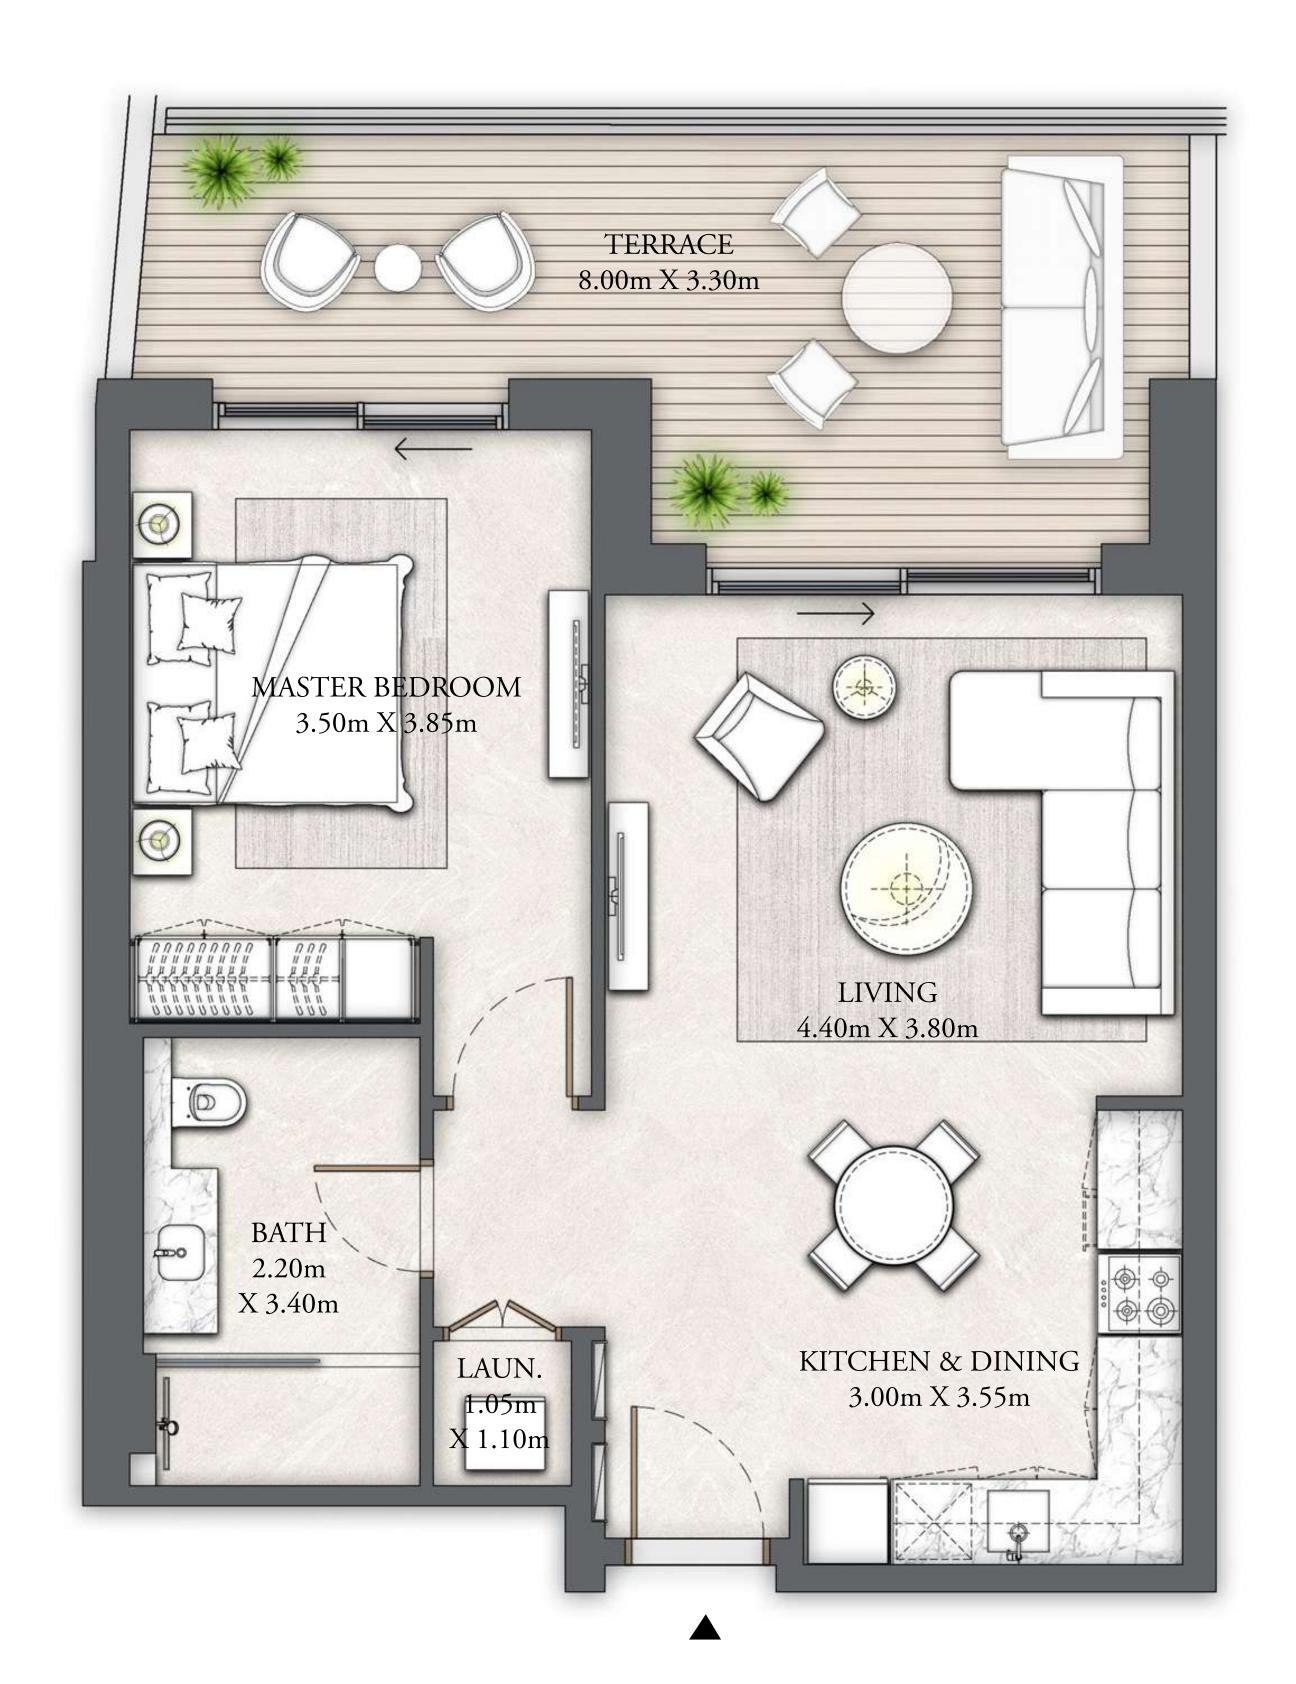

## BUILDING 7 1 BEDROOM

LEVEL G

| SUITE AREA   | 695.89 SQ.FT. | 64.65 SQ.M. |
|--------------|---------------|-------------|
| BALCONY AREA | 91.60 SQ.FT.  | 8.51 SQ.M.  |
| TOTAL AREA   | 787.49 SQ.FT. | 73.16 SQ.M. |

## BUILDING 7 1 BEDROOM

LEVELS 01 - 07

| SUITE AREA   | 695.89 SQ.FT. | 64.65 SQ.M. |
|--------------|---------------|-------------|
| BALCONY AREA | 91.60 SQ.FT.  | 8.51 SQ.M.  |
| TOTAL AREA   | 787.49 SQ.FT. | 73.16 SQ.M. |