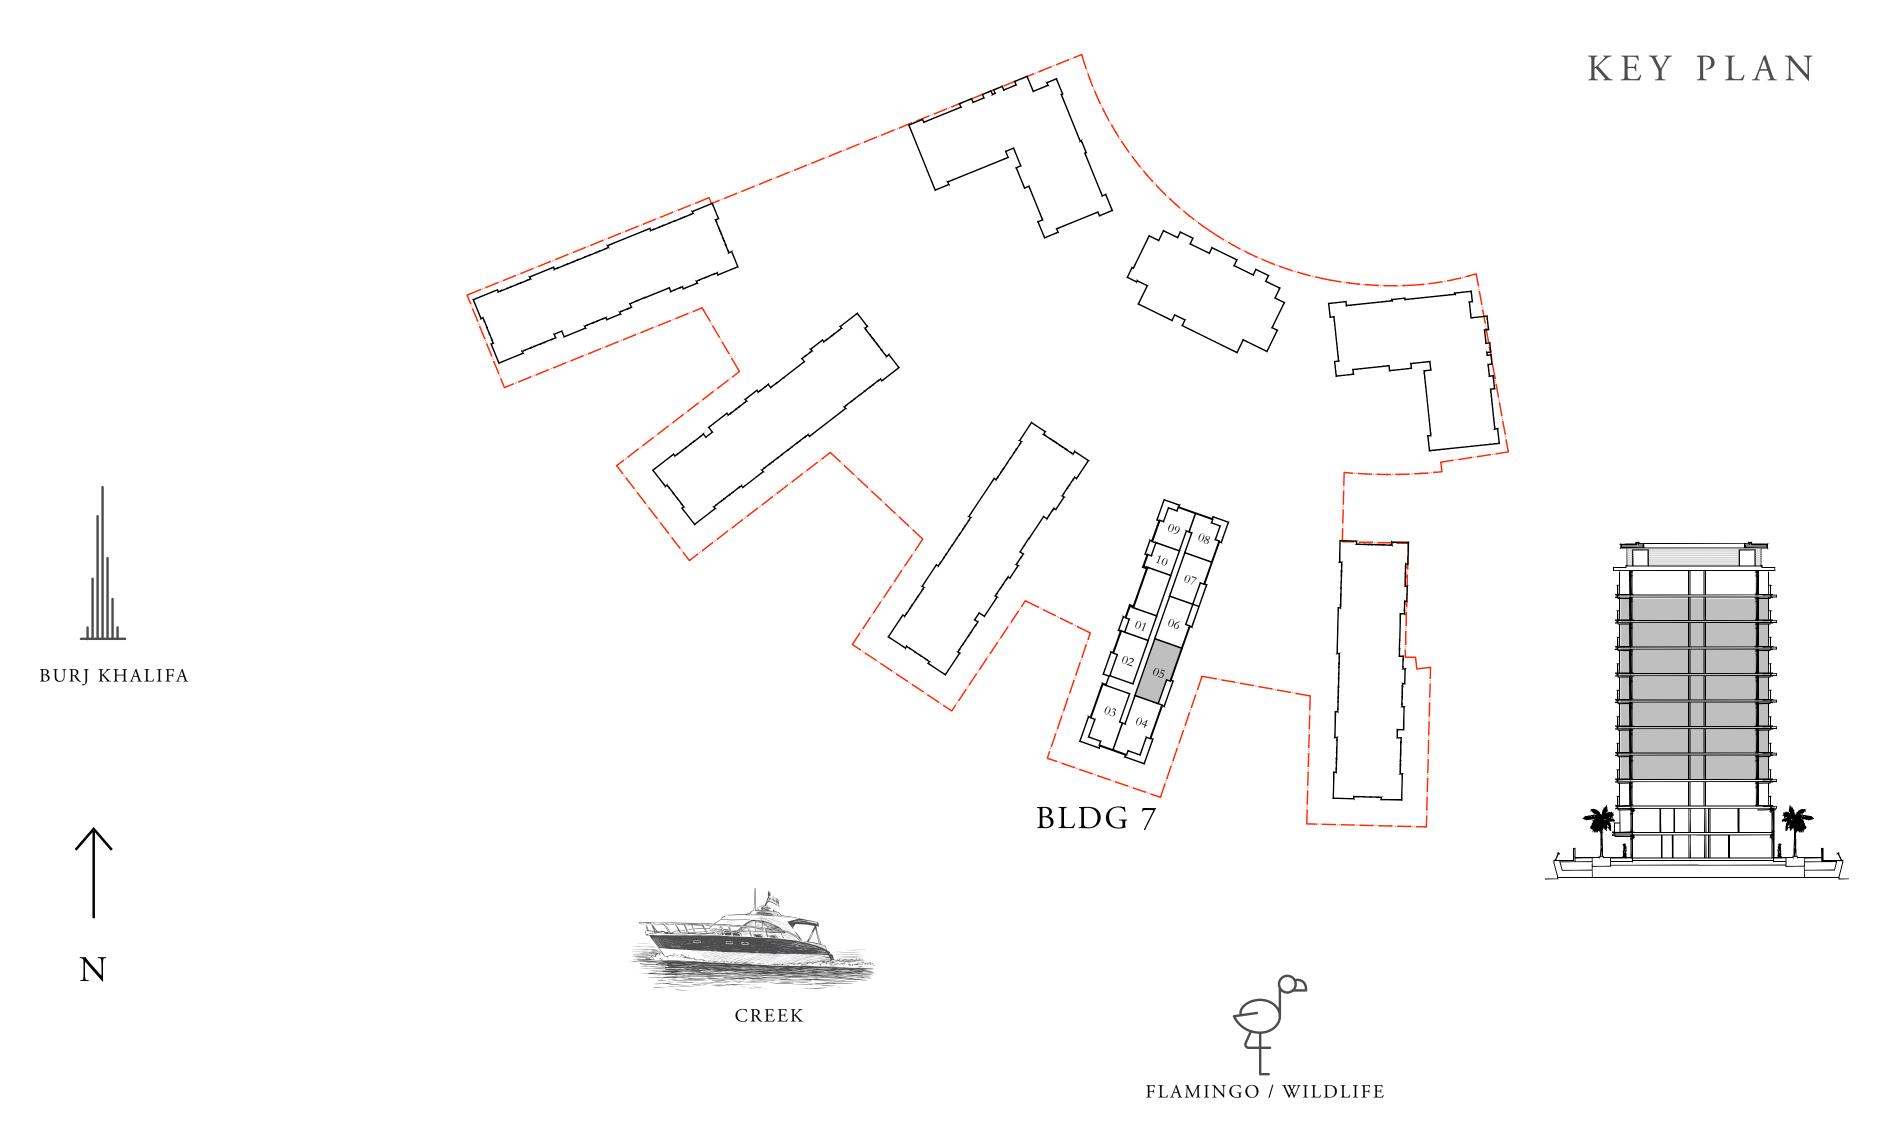

## BUILDING 7 3 BEDROOM DUPLEX

LEVELS B2 & B1

UNIT 05

UPPER LEVEL

| 3.55m X 5.60m 3.55m X 5.60m/B             | MASTER<br>EDROOM<br>0m X 4.25m |
|-------------------------------------------|--------------------------------|
| STORE 2.25m X 1.20m PASSAGE 3.60m X 3.65m | MASTER                         |
| BATH 1.80m X 2.90m X 2.35m                | BATH 2.10m X 3.65m             |

| SUITE AREA   | 2007.25 SQ.FT. | 186.48 SQ.M. |
|--------------|----------------|--------------|
| BALCONY AREA | 785.55 SQ.FT.  | 72.98 SQ.M.  |
| TOTAL AREA   | 2792.80 SQ.FT. | 259.46 SQ.M. |

LOWER LEVEL