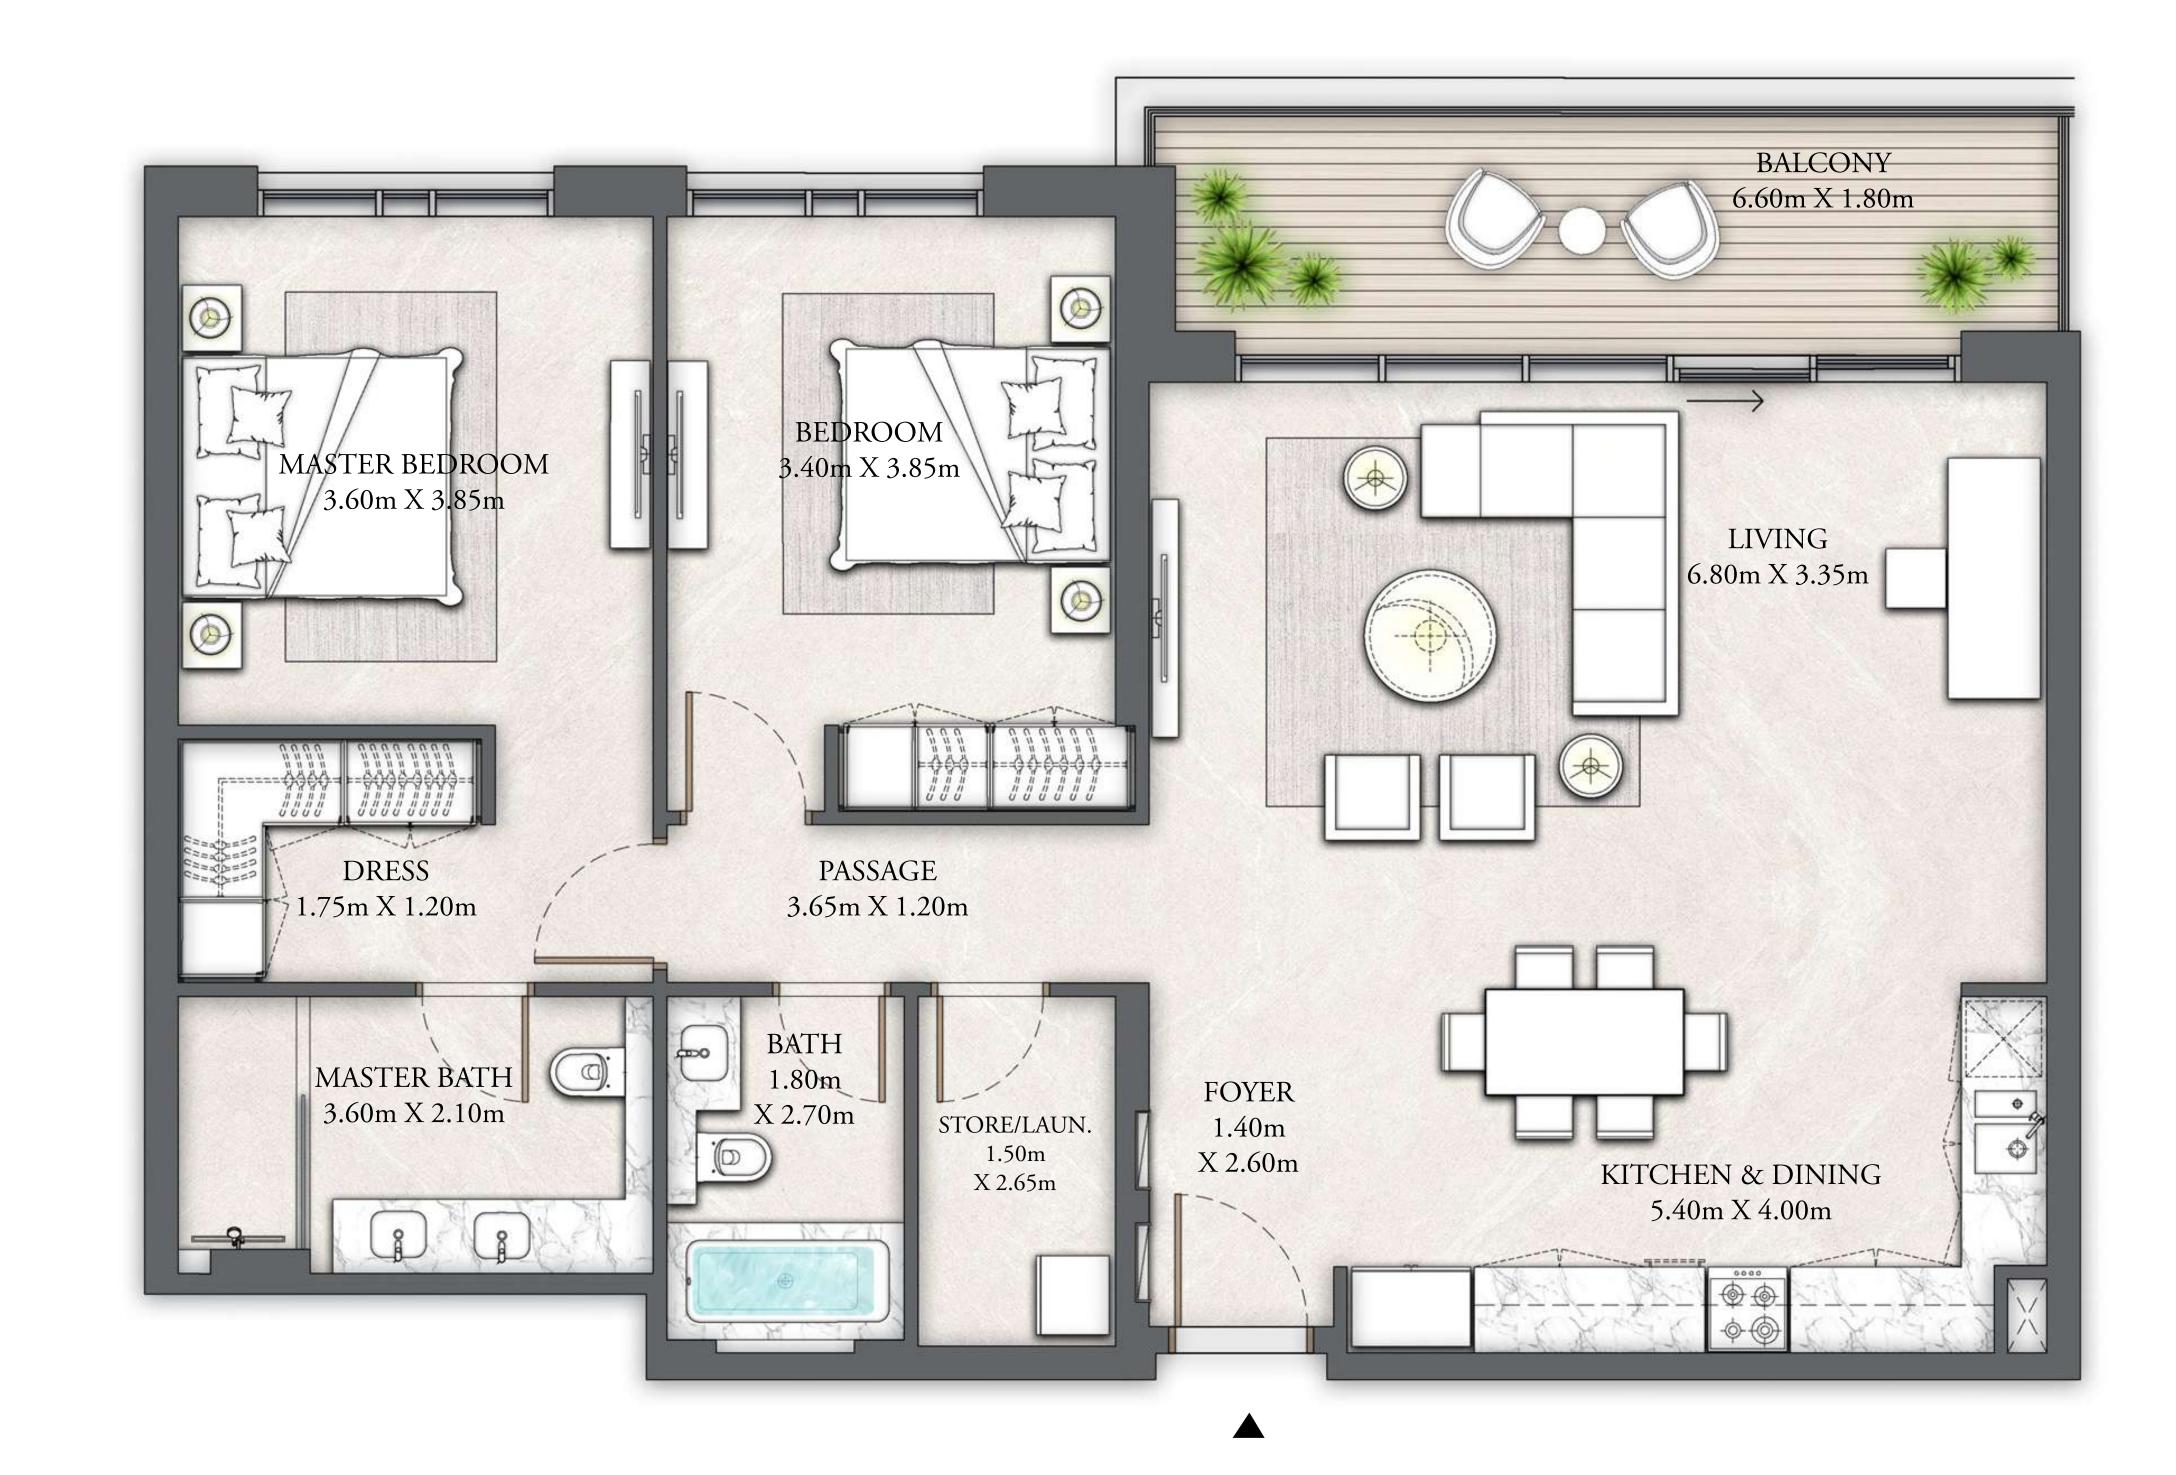

## BUILDING 7 2 BEDROOM

LEVELS 01 - 07

| SUITE AREA   | 1247.86 SQ.FT. | 115.93 SQ.M. |
|--------------|----------------|--------------|
| BALCONY AREA | 141.44 SQ.FT.  | 13.14 SQ.M.  |
| TOTAL AREA   | 1389.30 SQ.FT. | 129.07 SQ.M. |

## BUILDING 7 2 BEDROOM

LEVELS 01 - 07

| SUITE AREA   | 1240.86 SQ.FT. | 115.28 SQ.M. |
|--------------|----------------|--------------|
| BALCONY AREA | 144.88 SQ.FT.  | 13.46 SQ.M.  |
| TOTAL AREA   | 1385.74 SQ.FT. | 128.74 SQ.M. |