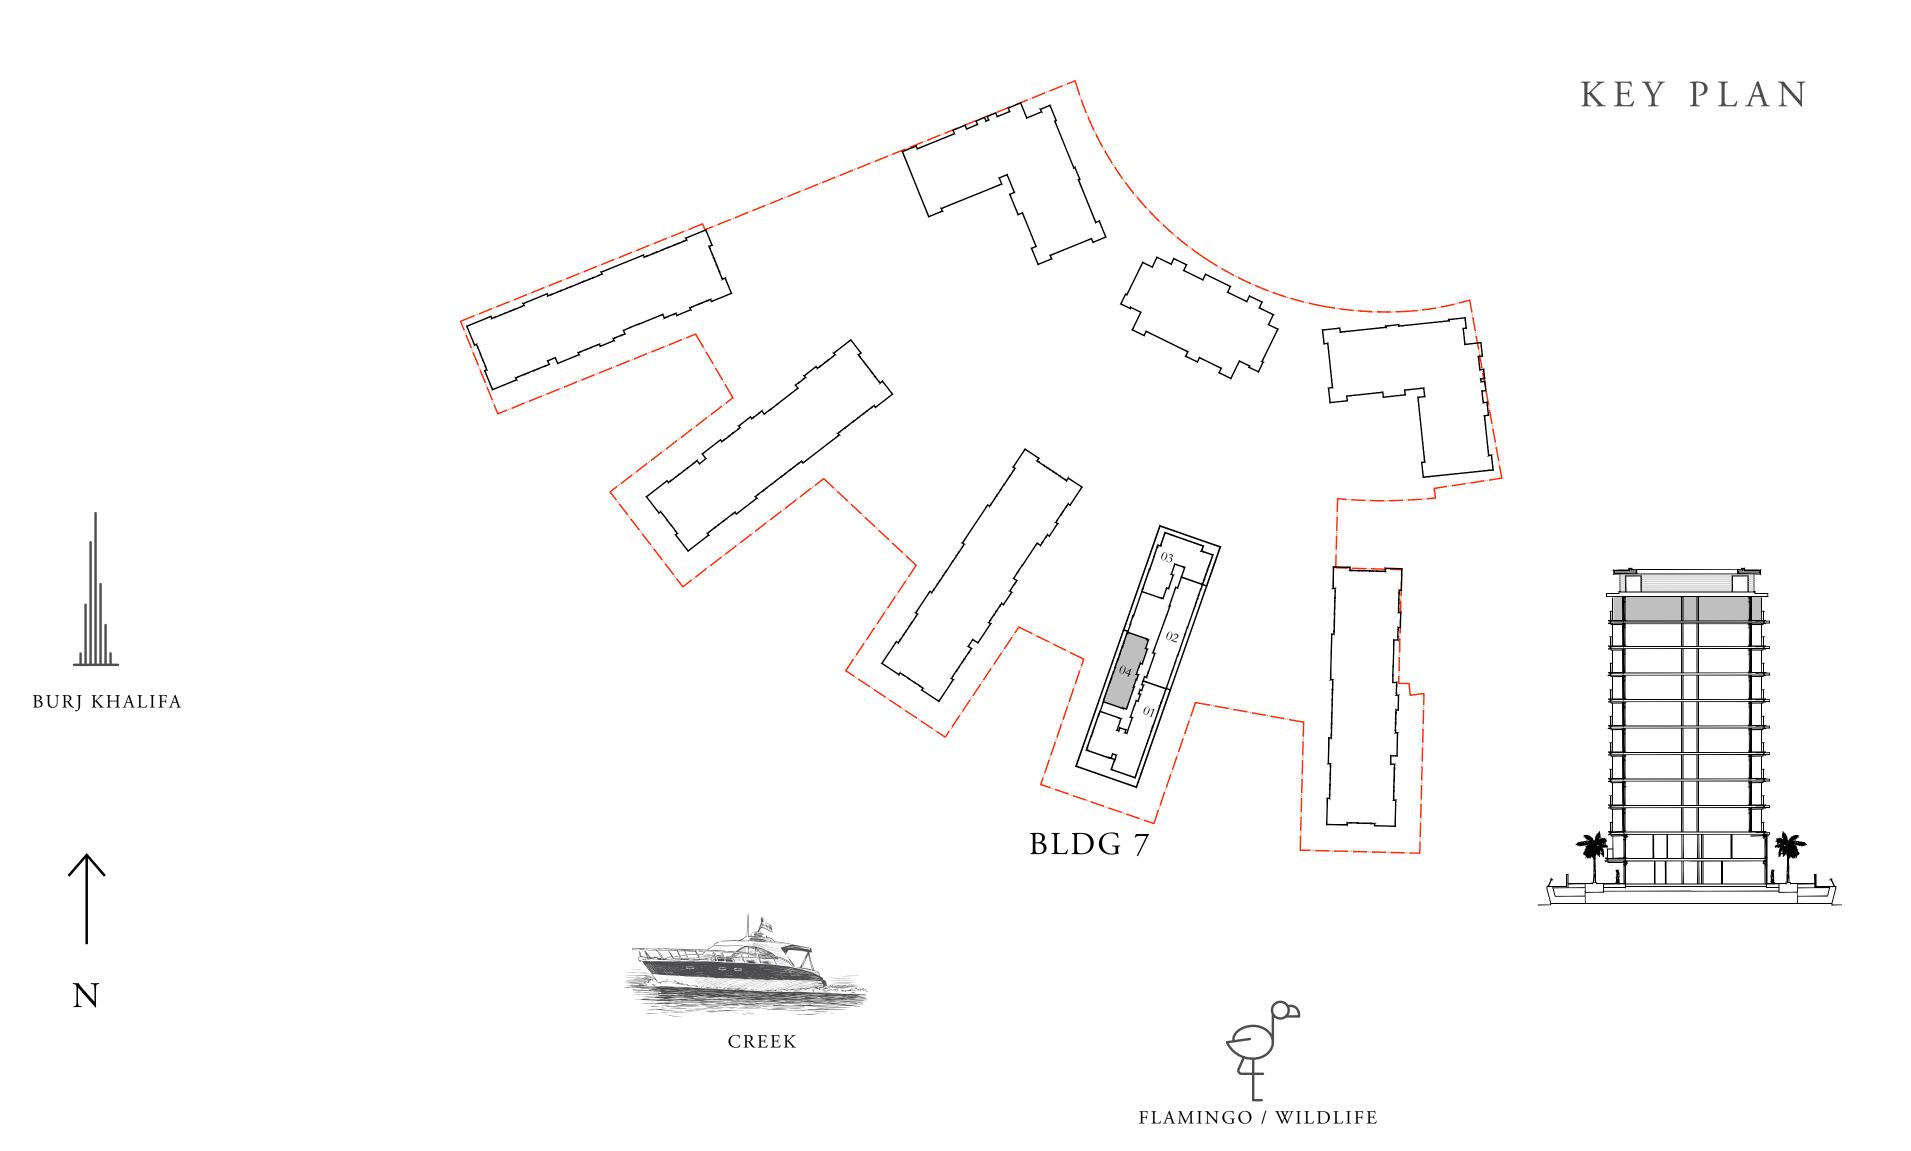

xcluding construction tolerances. 2. All materials, dimensions, and drawings are approximate only. 3. Information is subject to change without notice, at developer's absolute discretion. 4. Actual area may vary from the stated area. 5. Drawings not to scale. 6. All images used are for illustrative purposes only and do not represent the actual size, features, specifications, fittings, and furnishings. 7. The developer reserves the right to make revisions / alterations, at it's absolute discretion, without any liability whatsoever.

DUBAI CREEK HARBOUR

## BUILDING 7 3 BEDROOM PENTHOUSE

LEVEL 08

| SUITE AREA   | 1738.59 SQ.FT. | 161.52 SQ.M. |
|--------------|----------------|--------------|
| BALCONY AREA | 312.05 SQ.FT.  | 28.99 SQ.M.  |
| TOTAL AREA   | 2050.64 SQ.FT. | 190.51 SQ.M. |







FLOOR PLAN 1. All dimensions are in imperial and metric, and measured from finish to finish excluding construction tolerances. 2. All materials, dimensions, and drawings are approximate only. 3. Information is subject to change without notice, at developer's absolute discretion. 4. Actual area may vary from the stated area. 5. Drawings not to scale. 6. All images used are for illustrative purposes only and do not represent the actual size, features, specifications, fittings, and furnishings. 7. The developer reserves the right to make revisions / alterations, at it's absolute discretion, without any liability whatsoever.