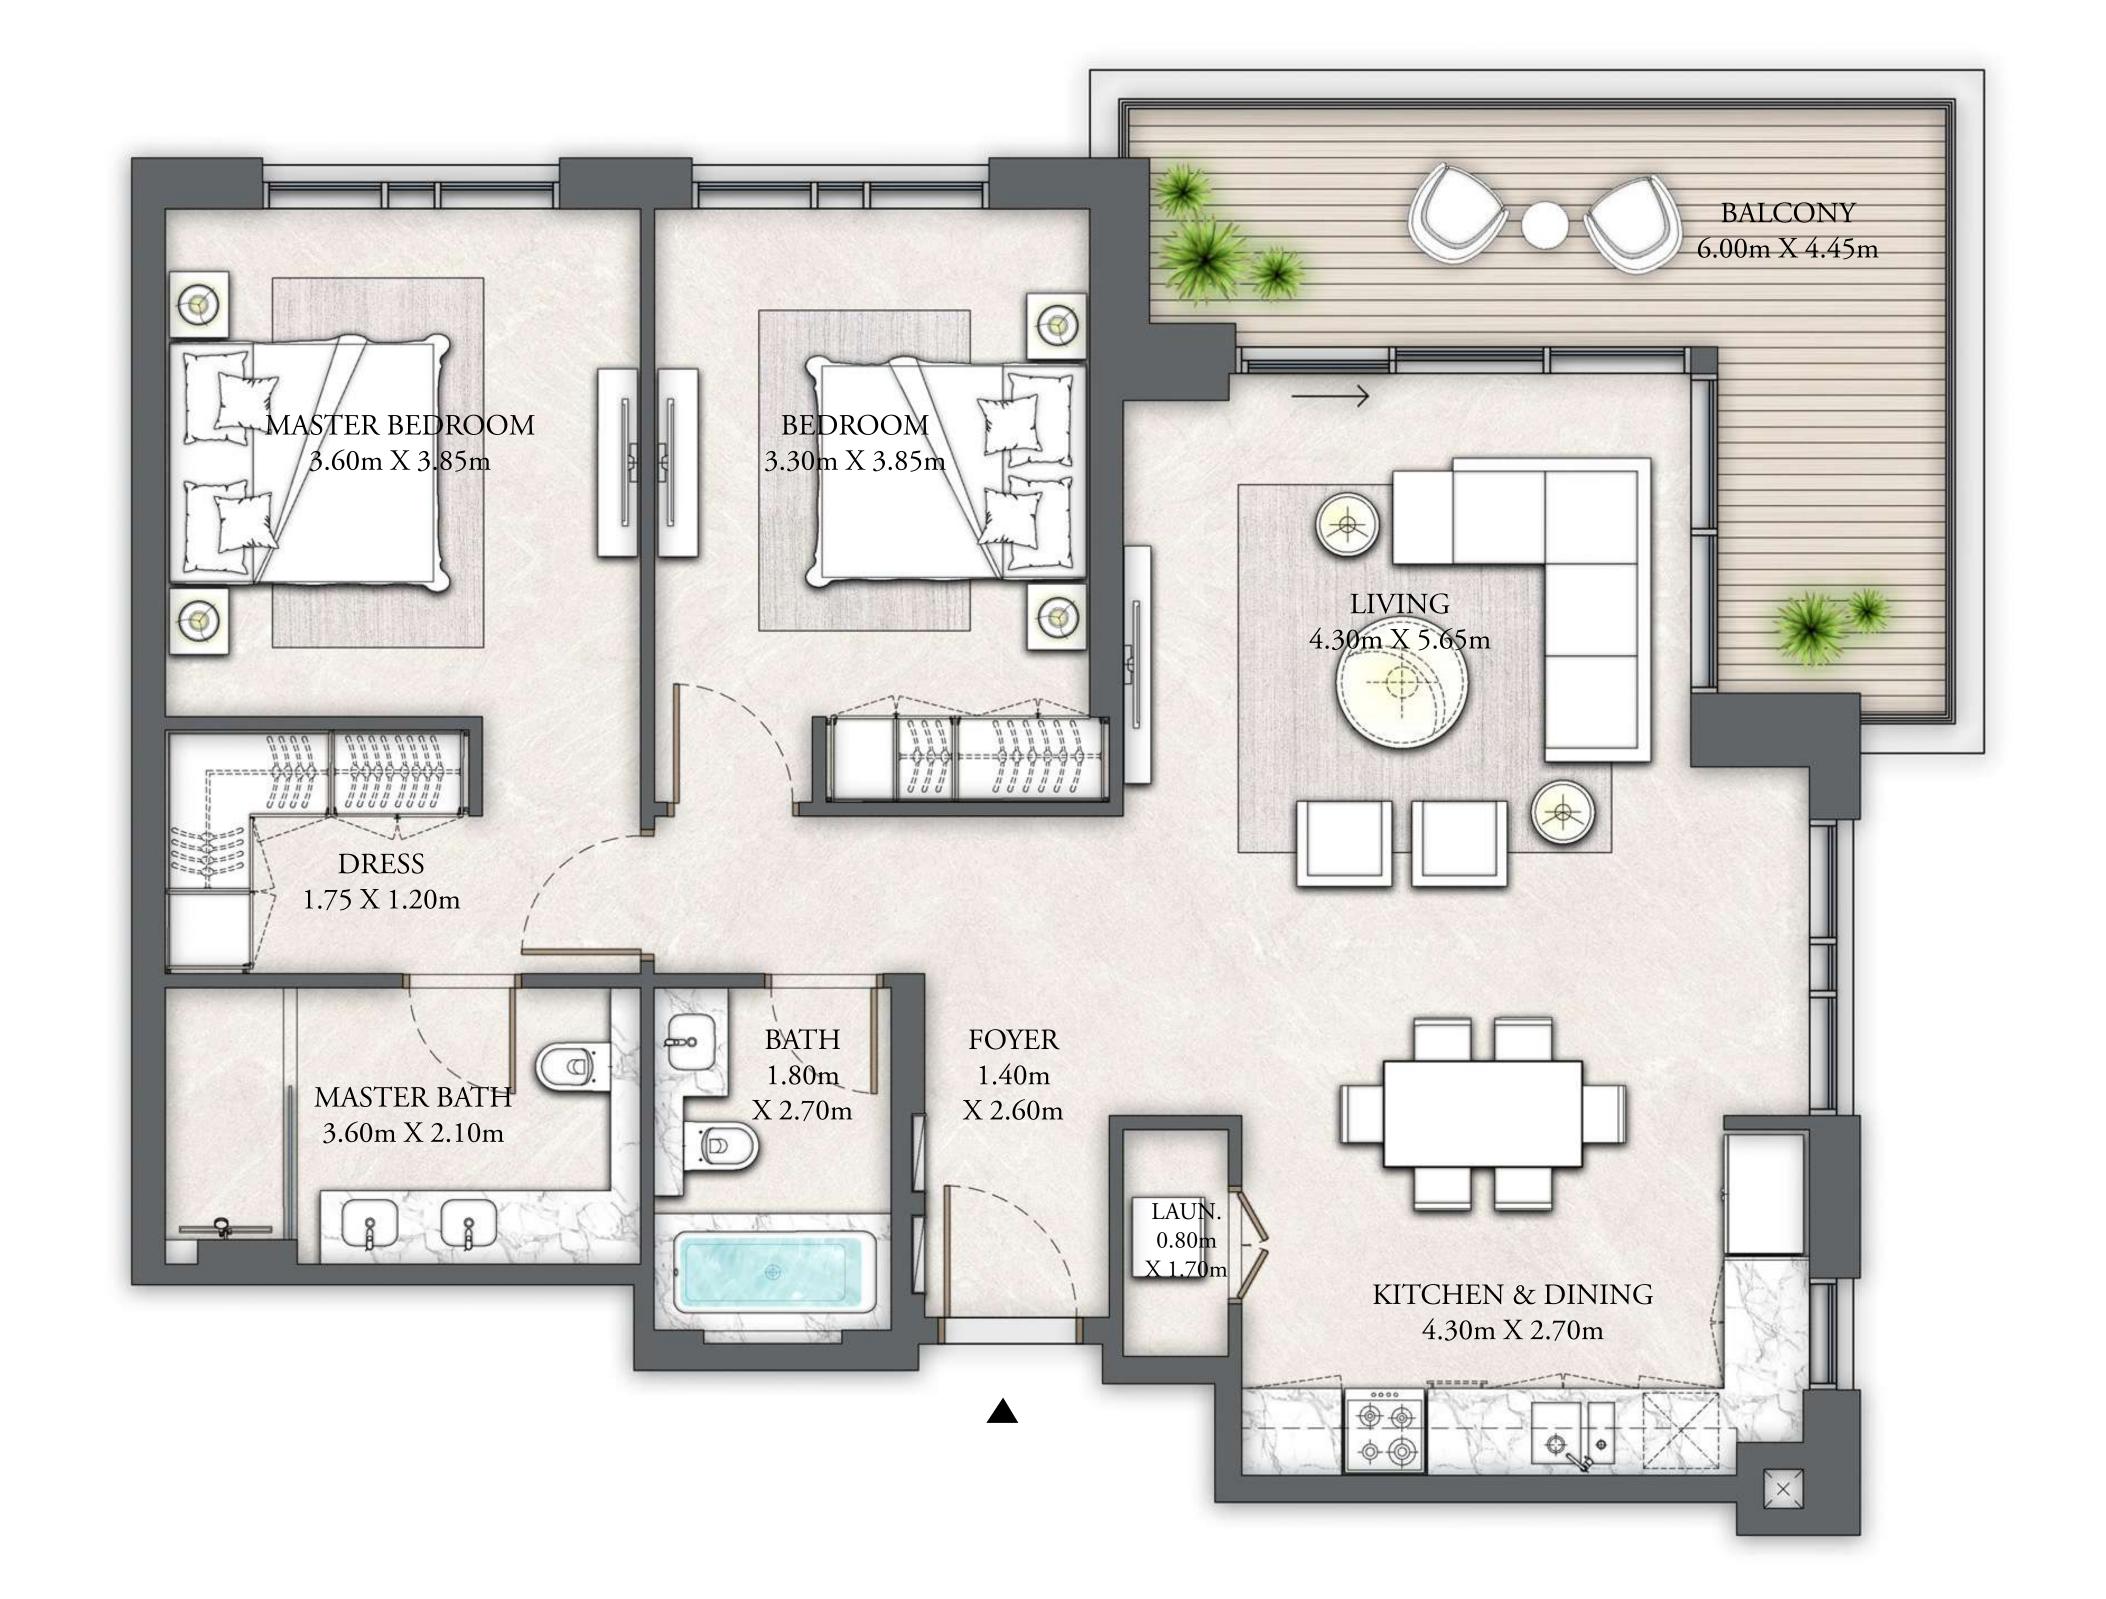

## BUILDING 7 2 BEDROOM

LEVELS 01 - 07

| SUITE AREA   | 1247.86 SQ.FT. | 115.93 SQ.M. |
|--------------|----------------|--------------|
| BALCONY AREA | 141.44 SQ.FT.  | 13.14 SQ.M.  |
| TOTAL AREA   | 1389.30 SQ.FT. | 129.07 SQ.M. |

FLOOR PLAN 1. All dimensions are in imperial and metric, and measured from finish to finish excluding construction tolerances. 2. All materials, dimensions, and drawings are approximate only. 3. Information is subject to change without notice, at developer's absolute discretion. 4. Actual area may vary from the stated area. 5. Drawings not to scale. 6. All images used are for illustrative purposes only and do not represent the actual size, features, specifications, fittings, and furnishings. 7. The developer reserves the right to make revisions / alterations, at it's absolute discretion, without any liability whatsoever.