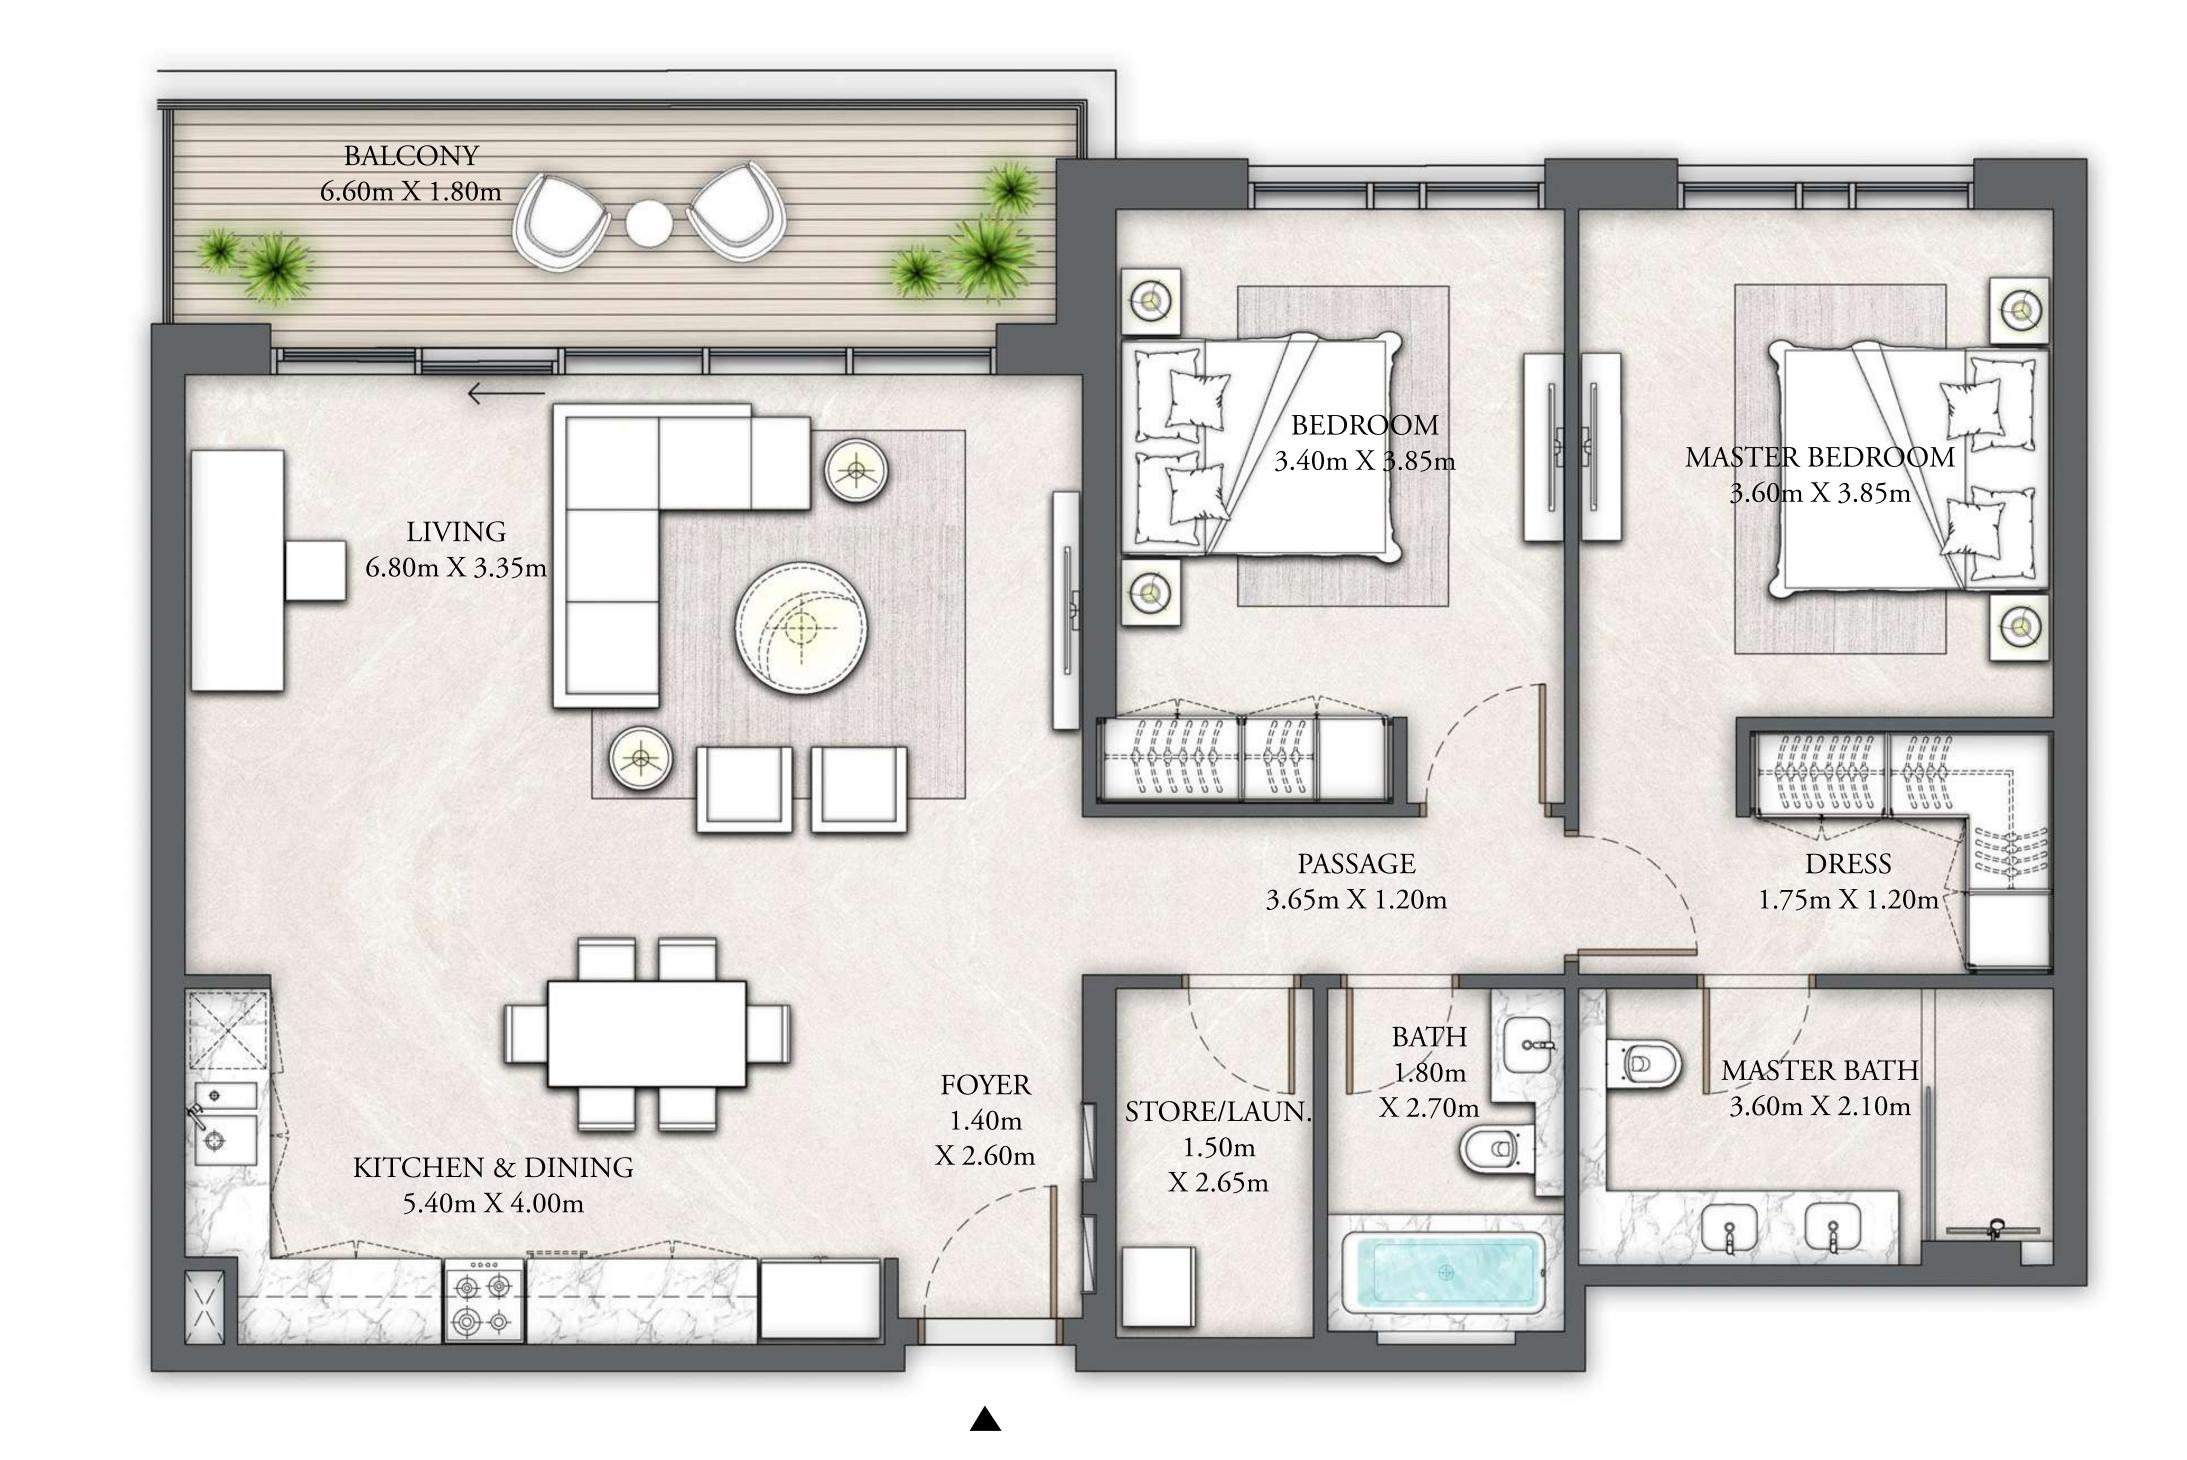

## BUILDING 7 3 BEDROOM DUPLEX

LEVELS B2 & B1

UNIT 02

UPPER LEVEL

| SUITE AREA   | 2005.53 SQ.FT. | 186.32 SQ.M. |
|--------------|----------------|--------------|
| BALCONY AREA | 733.24 SQ.FT.  | 68.12 SQ.M.  |
| TOTAL AREA   | 2738.77 SQ.FT. | 254.44 SQ.M. |

LOWER LEVEL

DUBAI CREEK HARBOUR