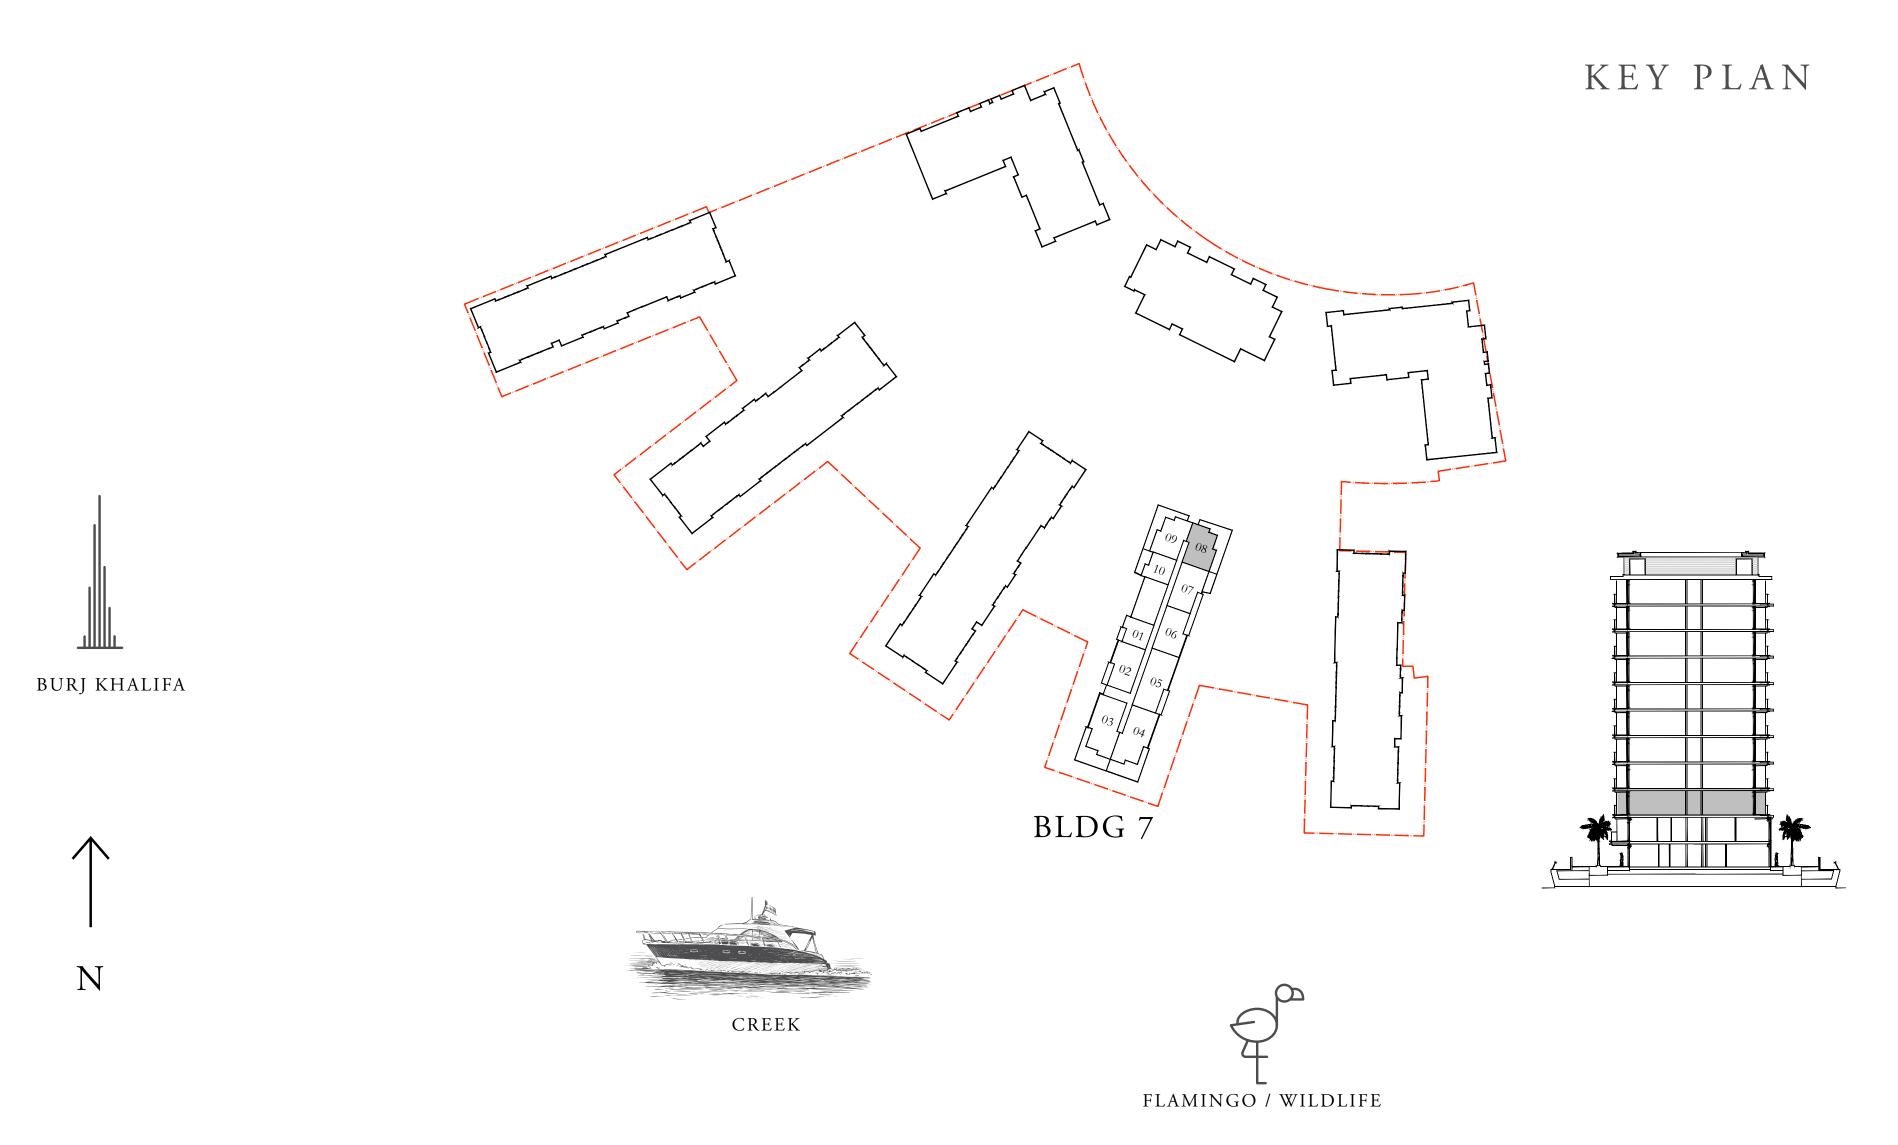

DUBAI CREEK HARBOUR

## BUILDING 7 4 BEDROOM PENTHOUSE

LEVEL 08

UNIT 01

| SUITE AREA   | 3439.82 SQ.FT. | 319.57 SQ.M. |
|--------------|----------------|--------------|
| BALCONY AREA | 1510.82 SQ.FT. | 140.36 SQ.M. |
| TOTAL AREA   | 4950.64 SQ.FT. | 459.93 SQ.M. |