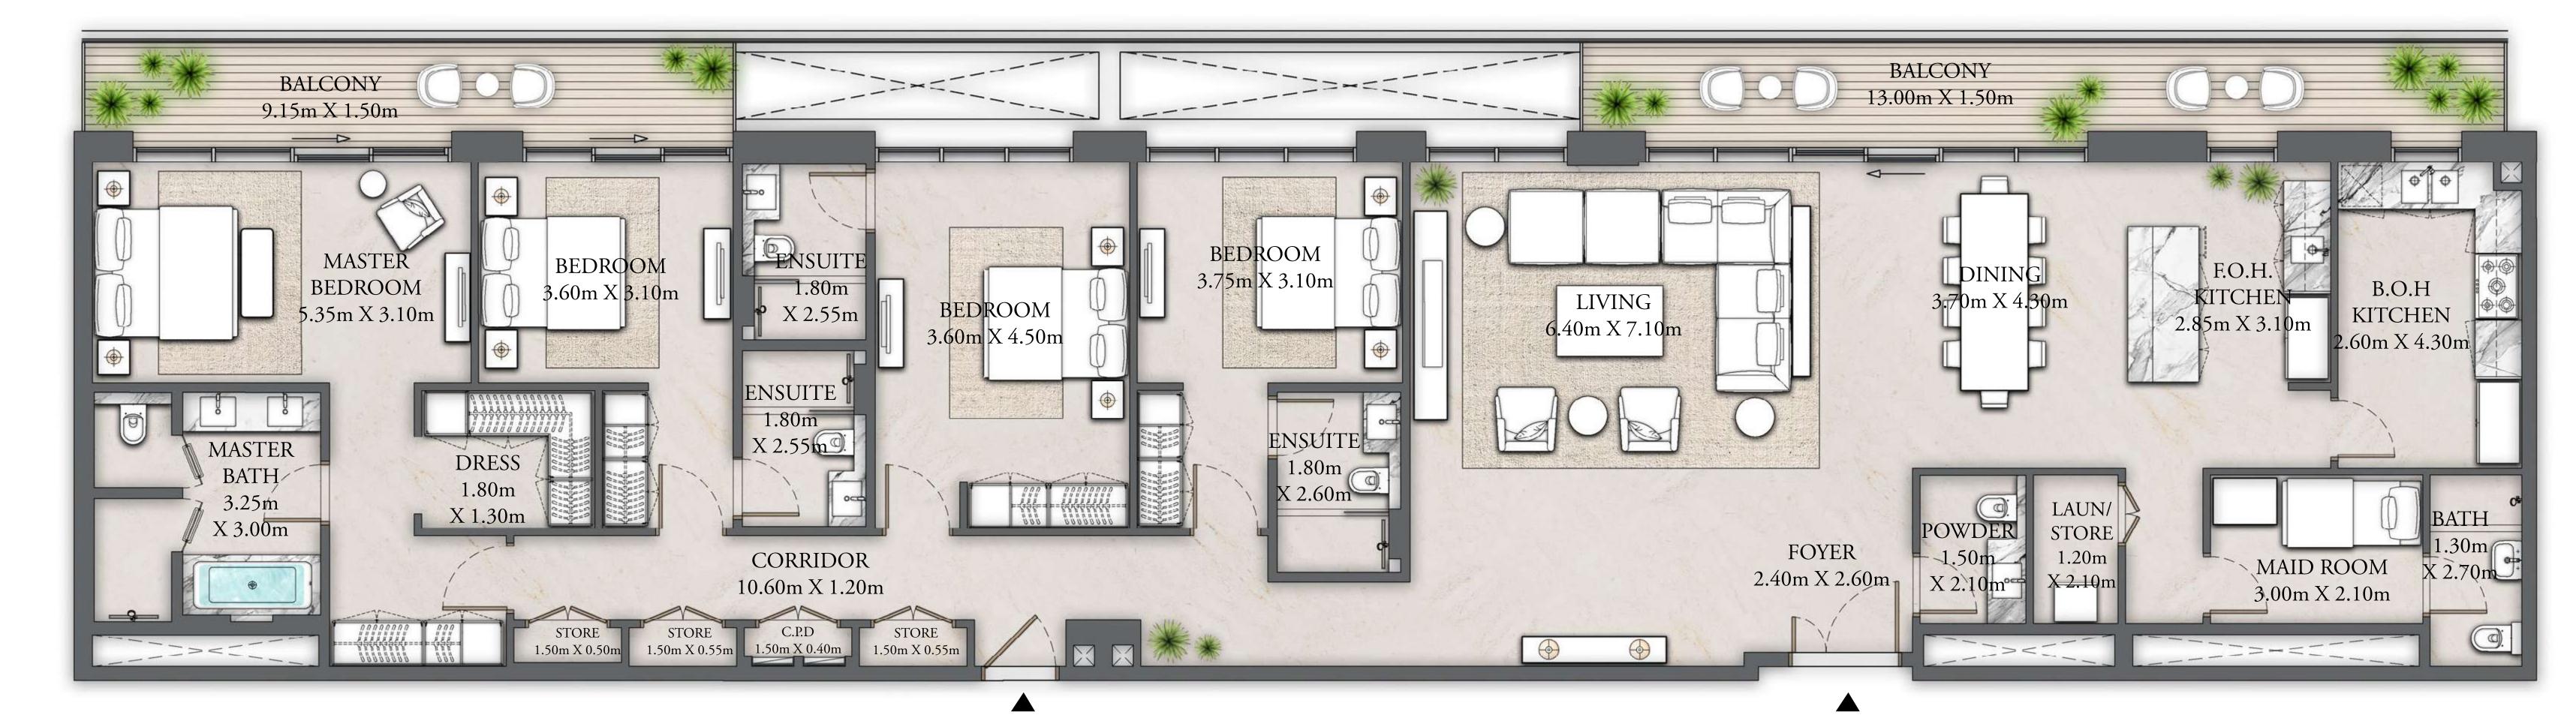

## BUILDING 7 1 BEDROOM

LEVELS 01 - 07

| SUITE AREA   | 695.89 SQ.FT. | 64.65 SQ.M. |
|--------------|---------------|-------------|
| BALCONY AREA | 91.60 SQ.FT.  | 8.51 SQ.M.  |
| TOTAL AREA   | 787.49 SQ.FT. | 73.16 SQ.M. |

FLOOR PLAN 1. All dimensions are in imperial and metric, and measured from finish to finish excluding construction tolerances. 2. All materials, dimensions, and drawings are approximate only. 3. Information is subject to change without notice, at developer's absolute discretion. 4. Actual area may vary from the stated area. 5. Drawings not to scale. 6. All images used are for illustrative purposes only and do not represent the actual size, features, specifications, fittings, and furnishings. 7. The developer reserves the right to make revisions / alterations, at it's absolute discretion, without any liability whatsoever.

## BUILDING 7 2 BEDROOM

LEVELS 01 - 07

| SUITE AREA   | 1247.86 SQ.FT. | 115.93 SQ.M. |
|--------------|----------------|--------------|
| BALCONY AREA | 141.44 SQ.FT.  | 13.14 SQ.M.  |
| TOTAL AREA   | 1389.30 SQ.FT. | 129.07 SQ.M. |