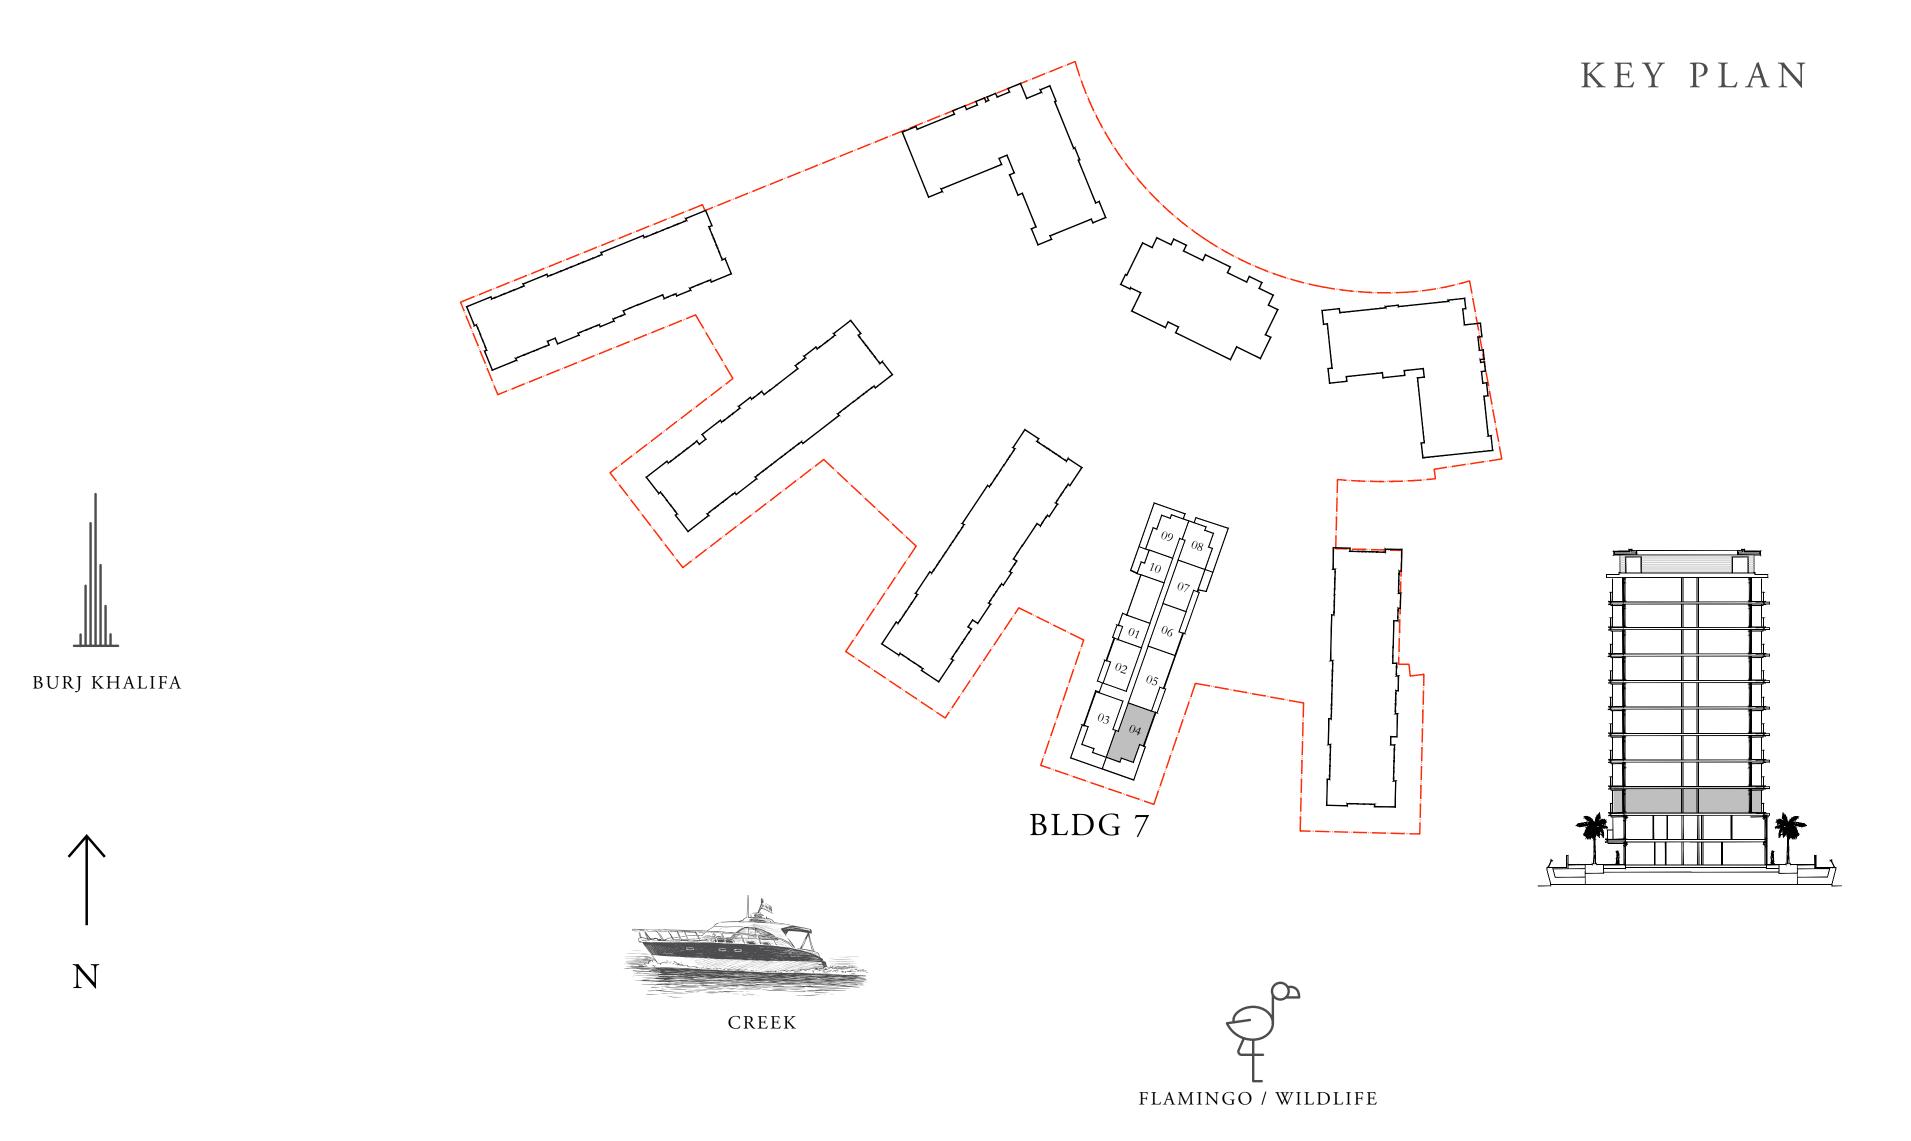

## BUILDING 7 4 BEDROOM DUPLEX

LEVEL B2

UNIT 03

| SUITE AREA   | 1650.00 SQ.FT. | 153.29 SQ.M. |
|--------------|----------------|--------------|
| BALCONY AREA | 3244.78 SQ.FT. | 301.45 SQ.M. |
| TOTAL AREA   | 4894.78 SQ.FT. | 454.74 SQ.M. |

LOWER LEVEL

DUBAI CREEK HARBOUR

## BUILDING 7 4 BEDROOM DUPLEX

LEVEL B1

UNIT 03

| SUITE AREA     | 1788.42 SQ.FT. | 166.15 SQ.M. |
|----------------|----------------|--------------|
| BALCONY AREA   | 243.48 SQ.FT.  | 22.62 SQ.M.  |
| TOTAL AREA     | 2031.90 SQ.FT. | 188.77 SQ.M. |
| TOTAL (B1+ B2) | 6926.68 SQ.FT. | 643.51 SQ.M. |

UPPER LEVEL

DUBAI CREEK HARBOUR

#### BUILDING 7 4 BEDROOM DUPLEX

LEVELS B2 & B1

TOTAL AREA

UNIT 04

368.57 SQ.M.

| SUITE AREA   | 2908.62 SQ.FT. | 270.22 SQ.M. |
|--------------|----------------|--------------|
| BALCONY AREA | 1058.63 SQ.FT. | 98.35 SQ.M.  |
| DALCONT AREA | 10)8.63 SQ.F1. | 98.33 SQ.IV  |

3967.25 SQ.FT.

UPPER LEVEL

LOWER LEVEL

DUBAI CREEK HARBOUR