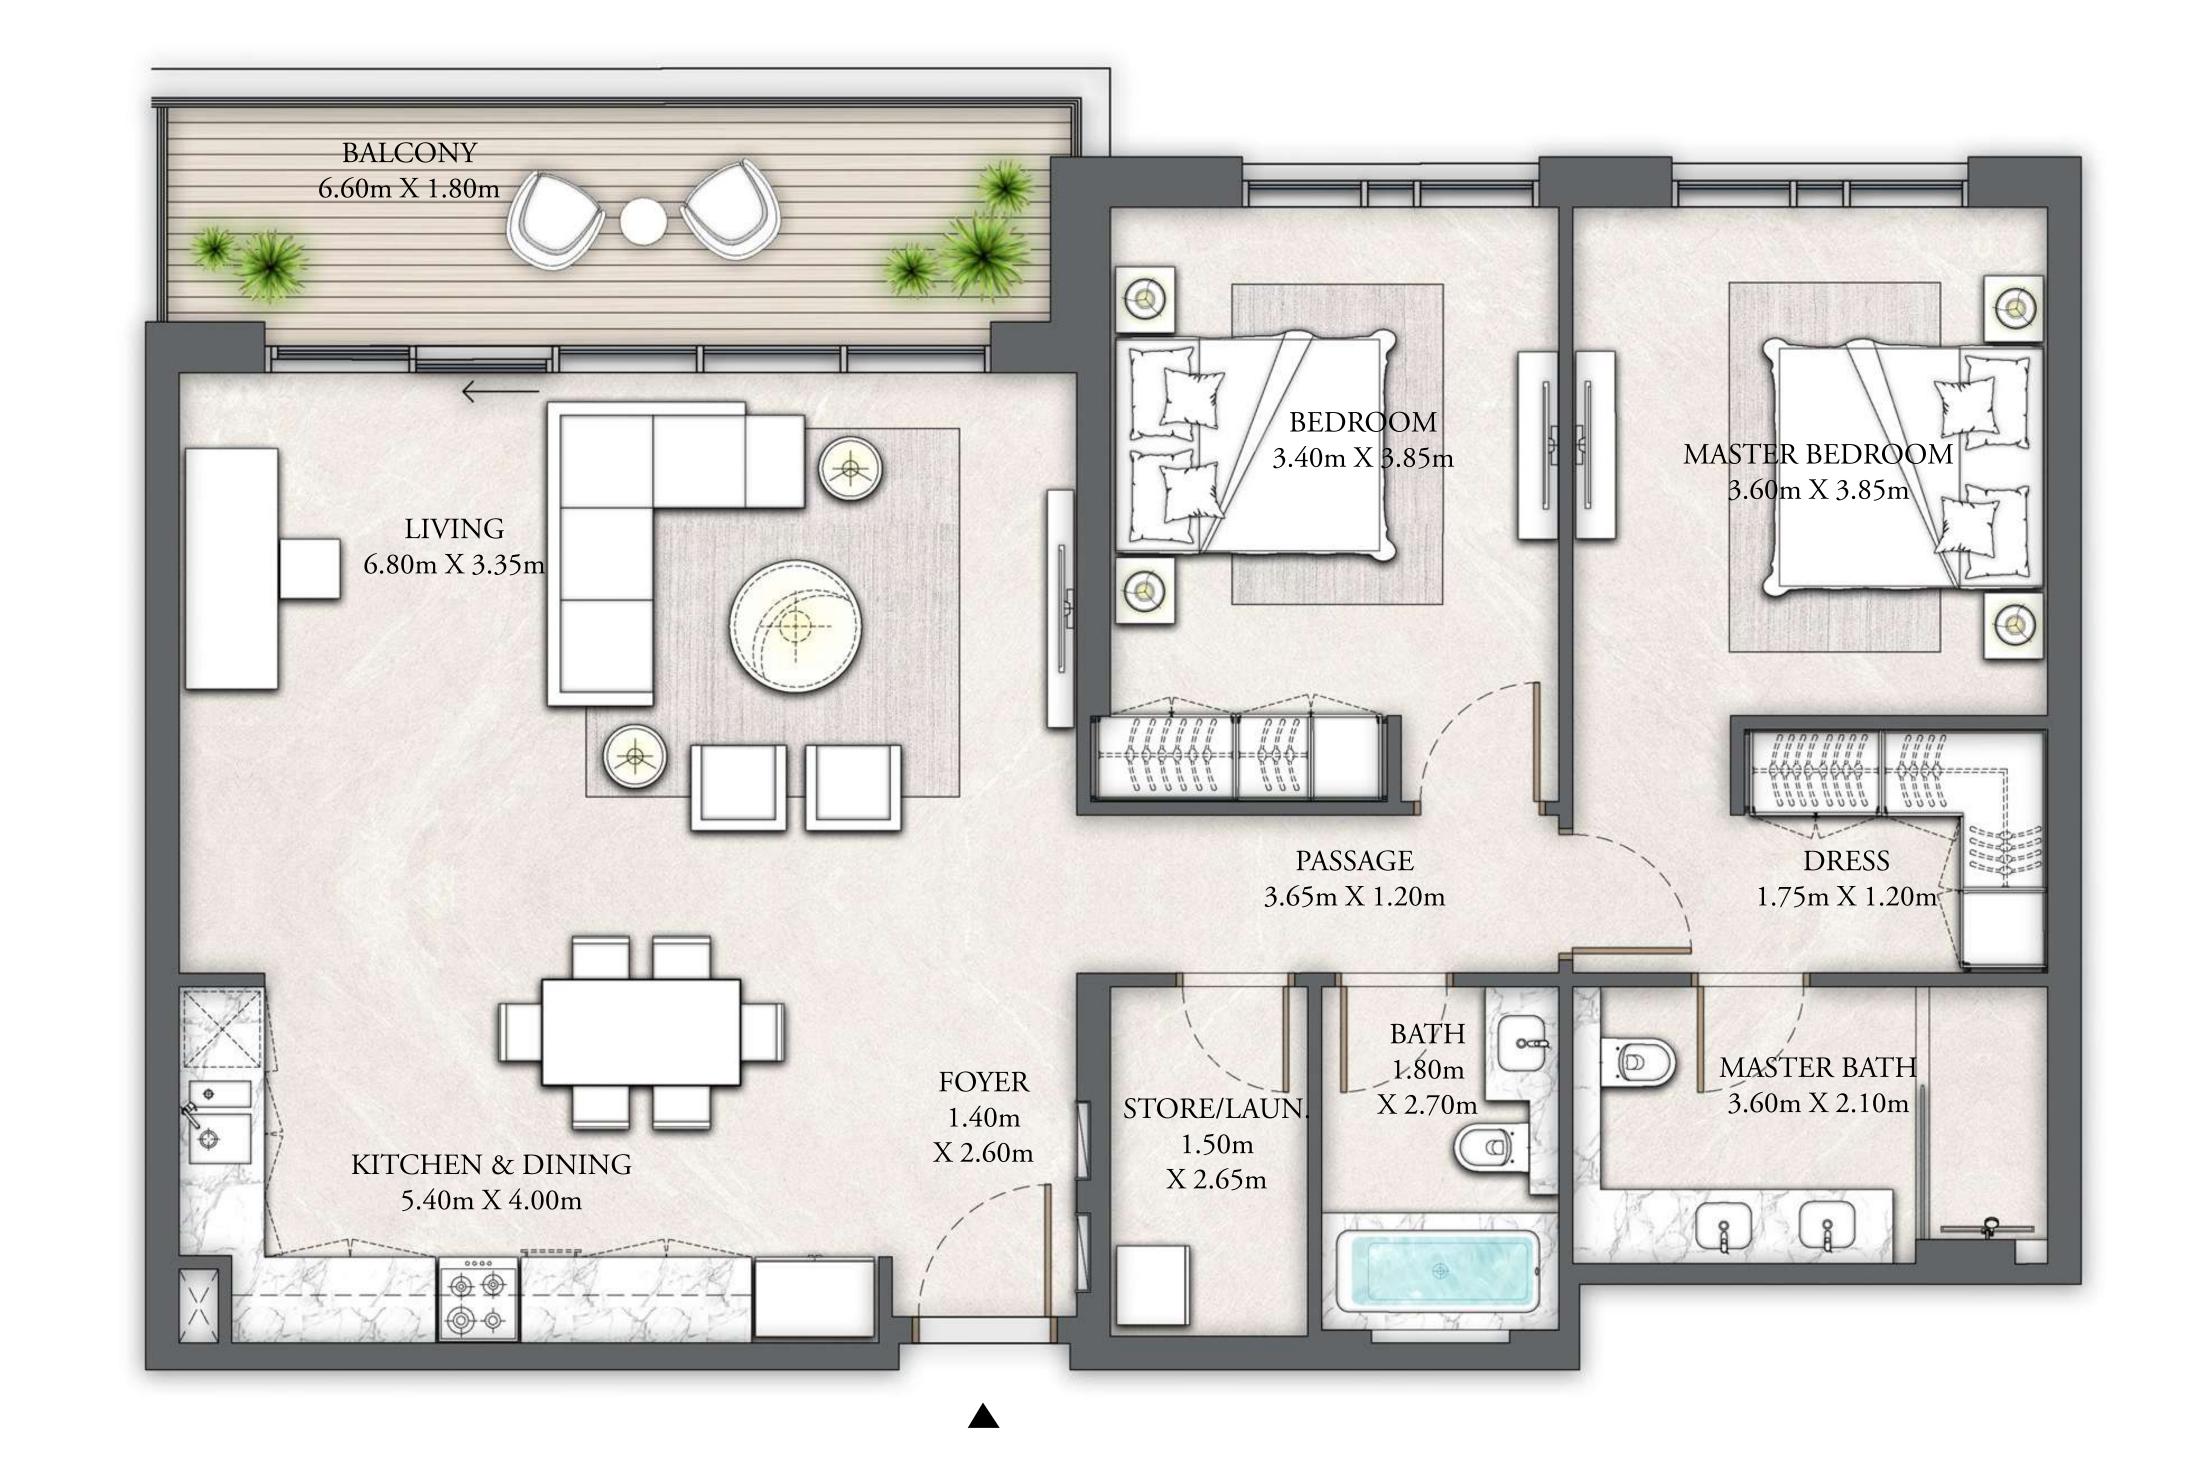

## BUILDING 7 2 BEDROOM

LEVELS 01 - 07

| SUITE AREA   | 1247.86 SQ.FT. | 115.93 SQ.M. |
|--------------|----------------|--------------|
| BALCONY AREA | 141.44 SQ.FT.  | 13.14 SQ.M.  |
| TOTAL AREA   | 1389.30 SQ.FT. | 129.07 SQ.M. |

## BUILDING 7 2 BEDROOM

LEVELS 01 - 07

| SUITE AREA   | 1240.86 SQ.FT. | 115.28 SQ.M. |
|--------------|----------------|--------------|
| BALCONY AREA | 144.88 SQ.FT.  | 13.46 SQ.M.  |
| TOTAL AREA   | 1385.74 SQ.FT. | 128.74 SQ.M. |