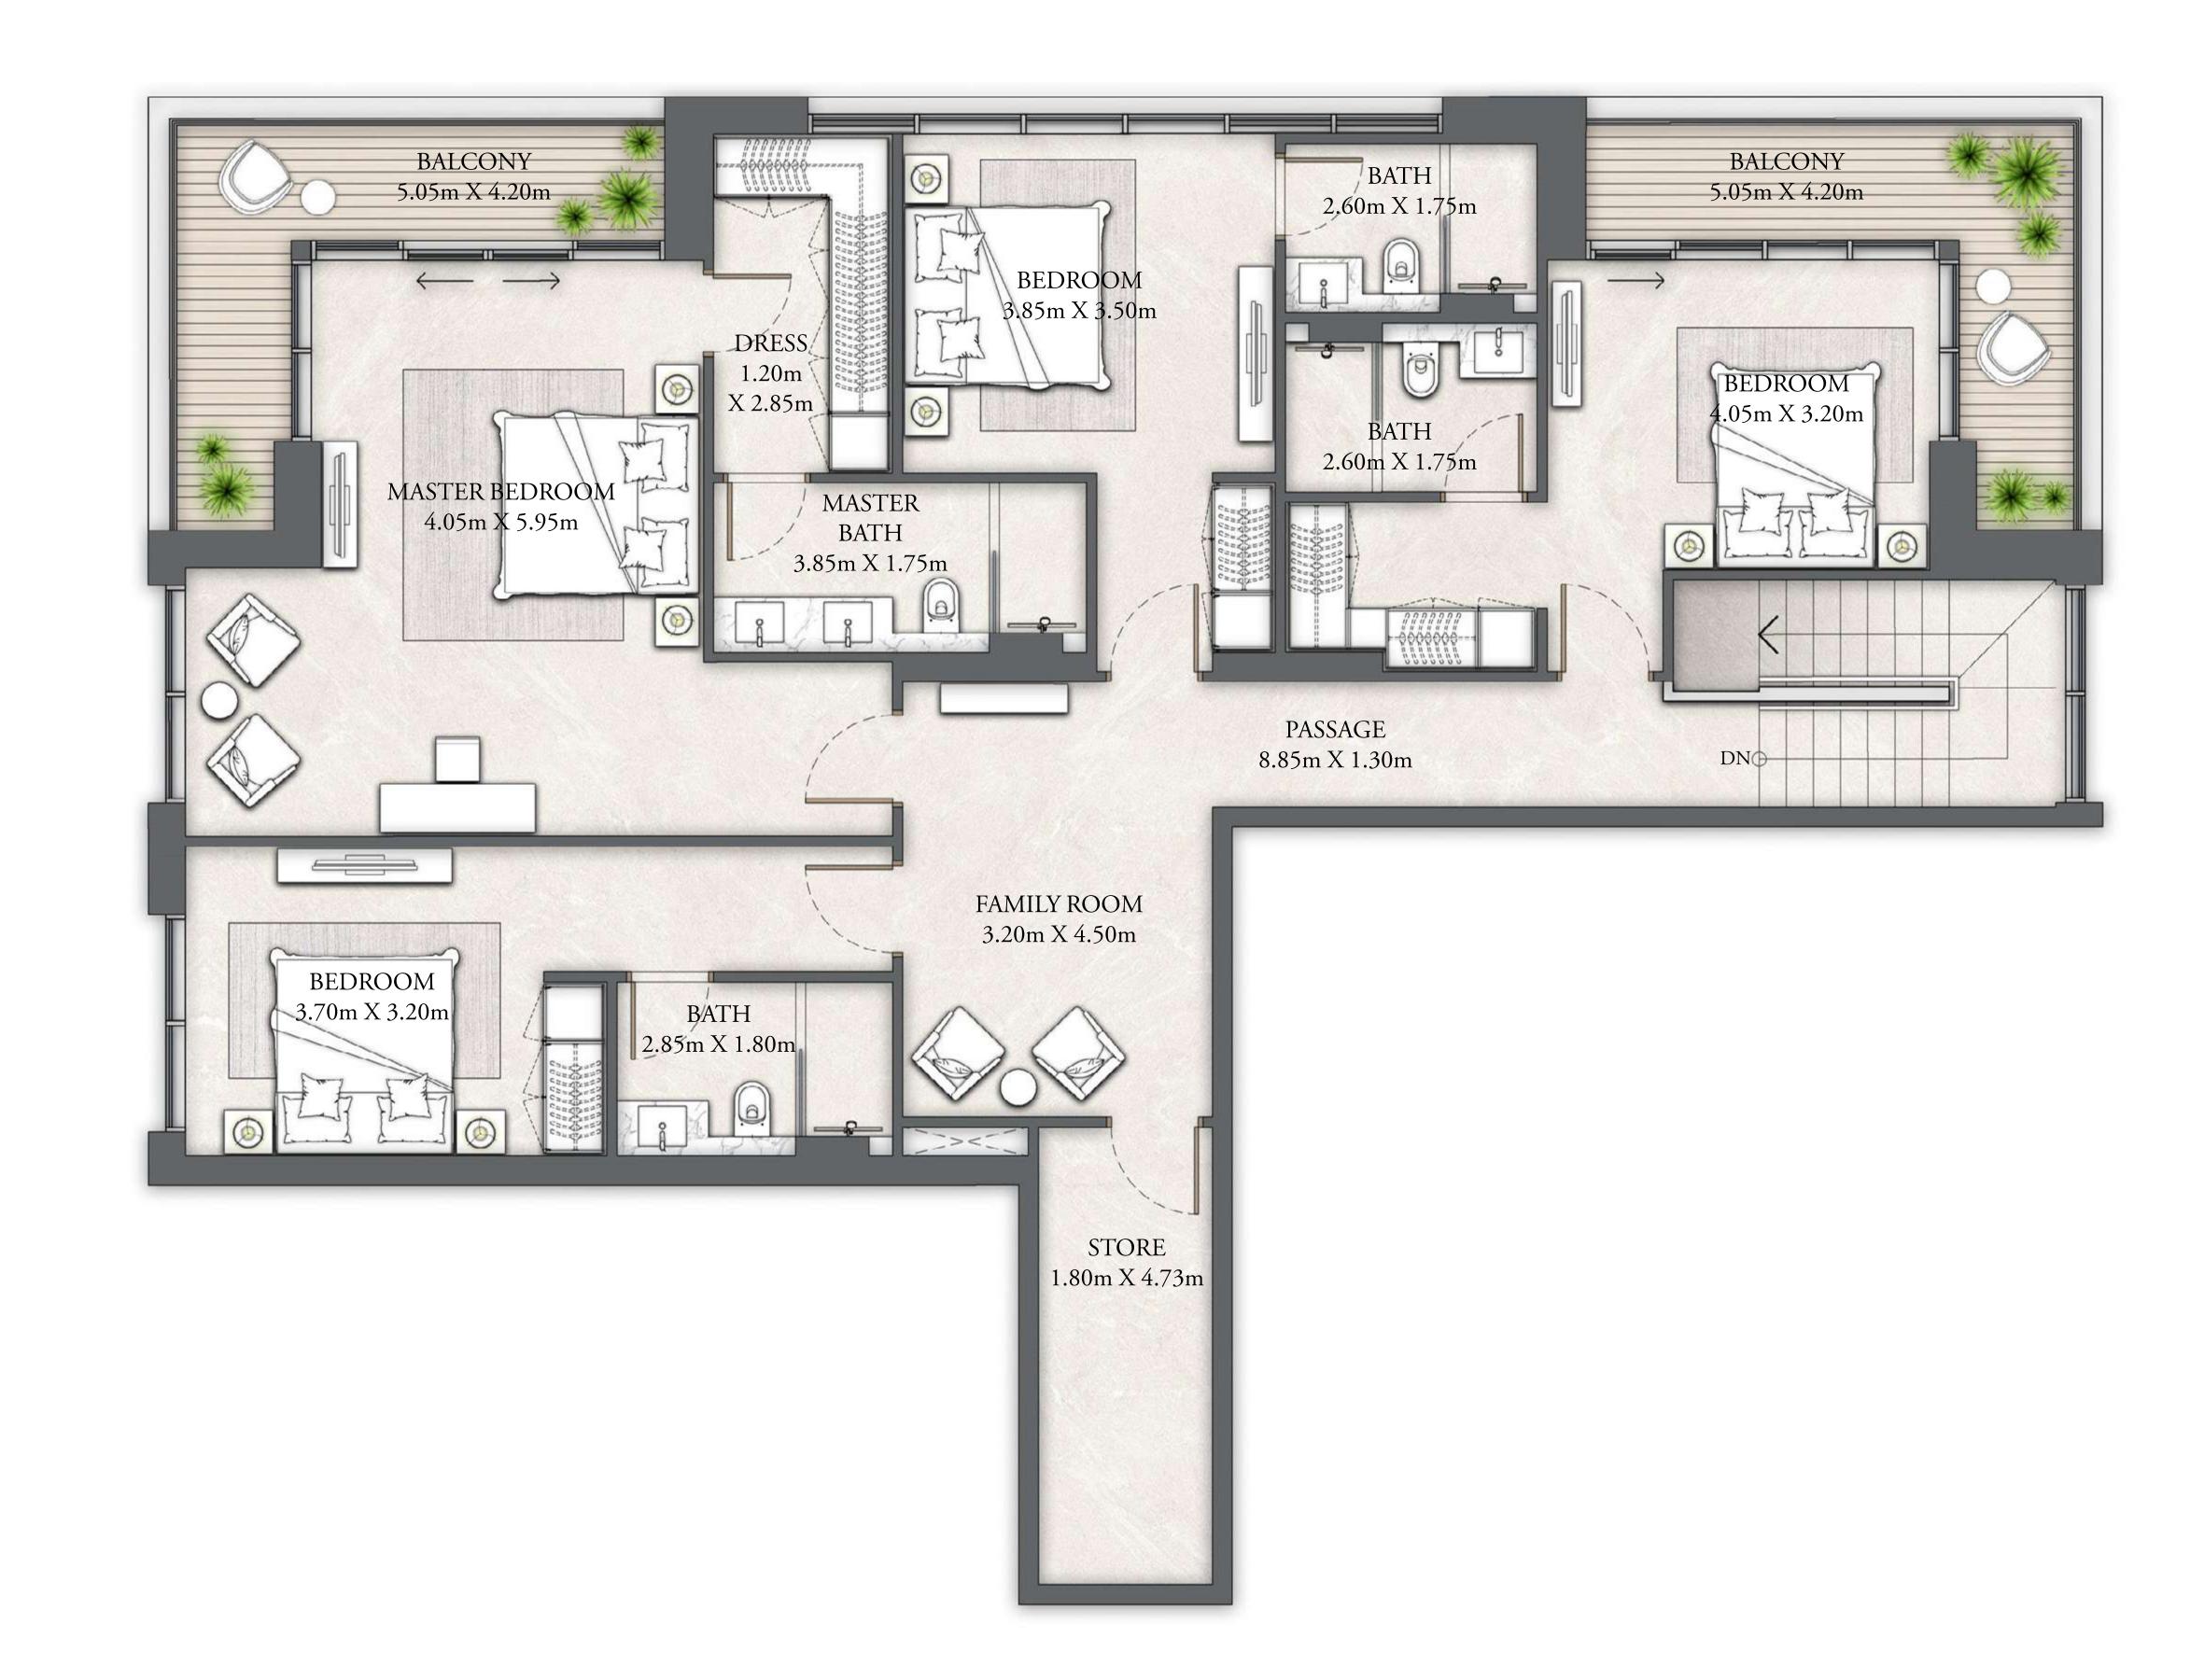

## BUILDING 7 4 BEDROOM DUPLEX

LEVELS B2 & B1

UNIT 01

UPPER LEVEL

| SUITE AREA   | 2980.85 SQ.FT. | 276.93 SQ.M. |
|--------------|----------------|--------------|
| BALCONY AREA | 902.02 SQ.FT.  | 83.80 SQ.M.  |
| TOTAL AREA   | 3882.87 SQ.FT. | 360.73 SQ.M. |

MASTER BEDROOM 3.80m x 3.00m x 3.50m x 4.25m 3.20m x 3.60m 3.20m x 3.60m 3.80m x 3.00m x 3.00m x 3.50m x 4.25m 3.20m x 3.60m 3.20m x 3.60m 3.20m x 3.60m 3.20m x 3.20m x 1.80m 3.30m x 4.20m 3.30m x 4.20m 3.30m x 4.20m 3.20m x 1.80m 3.25m x 1.80m 3.25m x 1.80m 3.25m x 1.80m

LOWER LEVEL

FLOOR PLAN 1. All dimensions are in imperial and metric, and measured from finish to finish excluding construction tolerances. 2. All materials, dimensions, and drawings are approximate only. 3. Information is subject to change without notice, at developer's absolute discretion. 4. Actual area may vary from the stated area. 5. Drawings not to scale. 6. All images used are for illustrative purposes only and do not represent the actual size, features, specifications, fittings, and furnishings. 7. The developer reserves the right to make revisions / alterations, at it's absolute discretion, without any liability whatsoever.