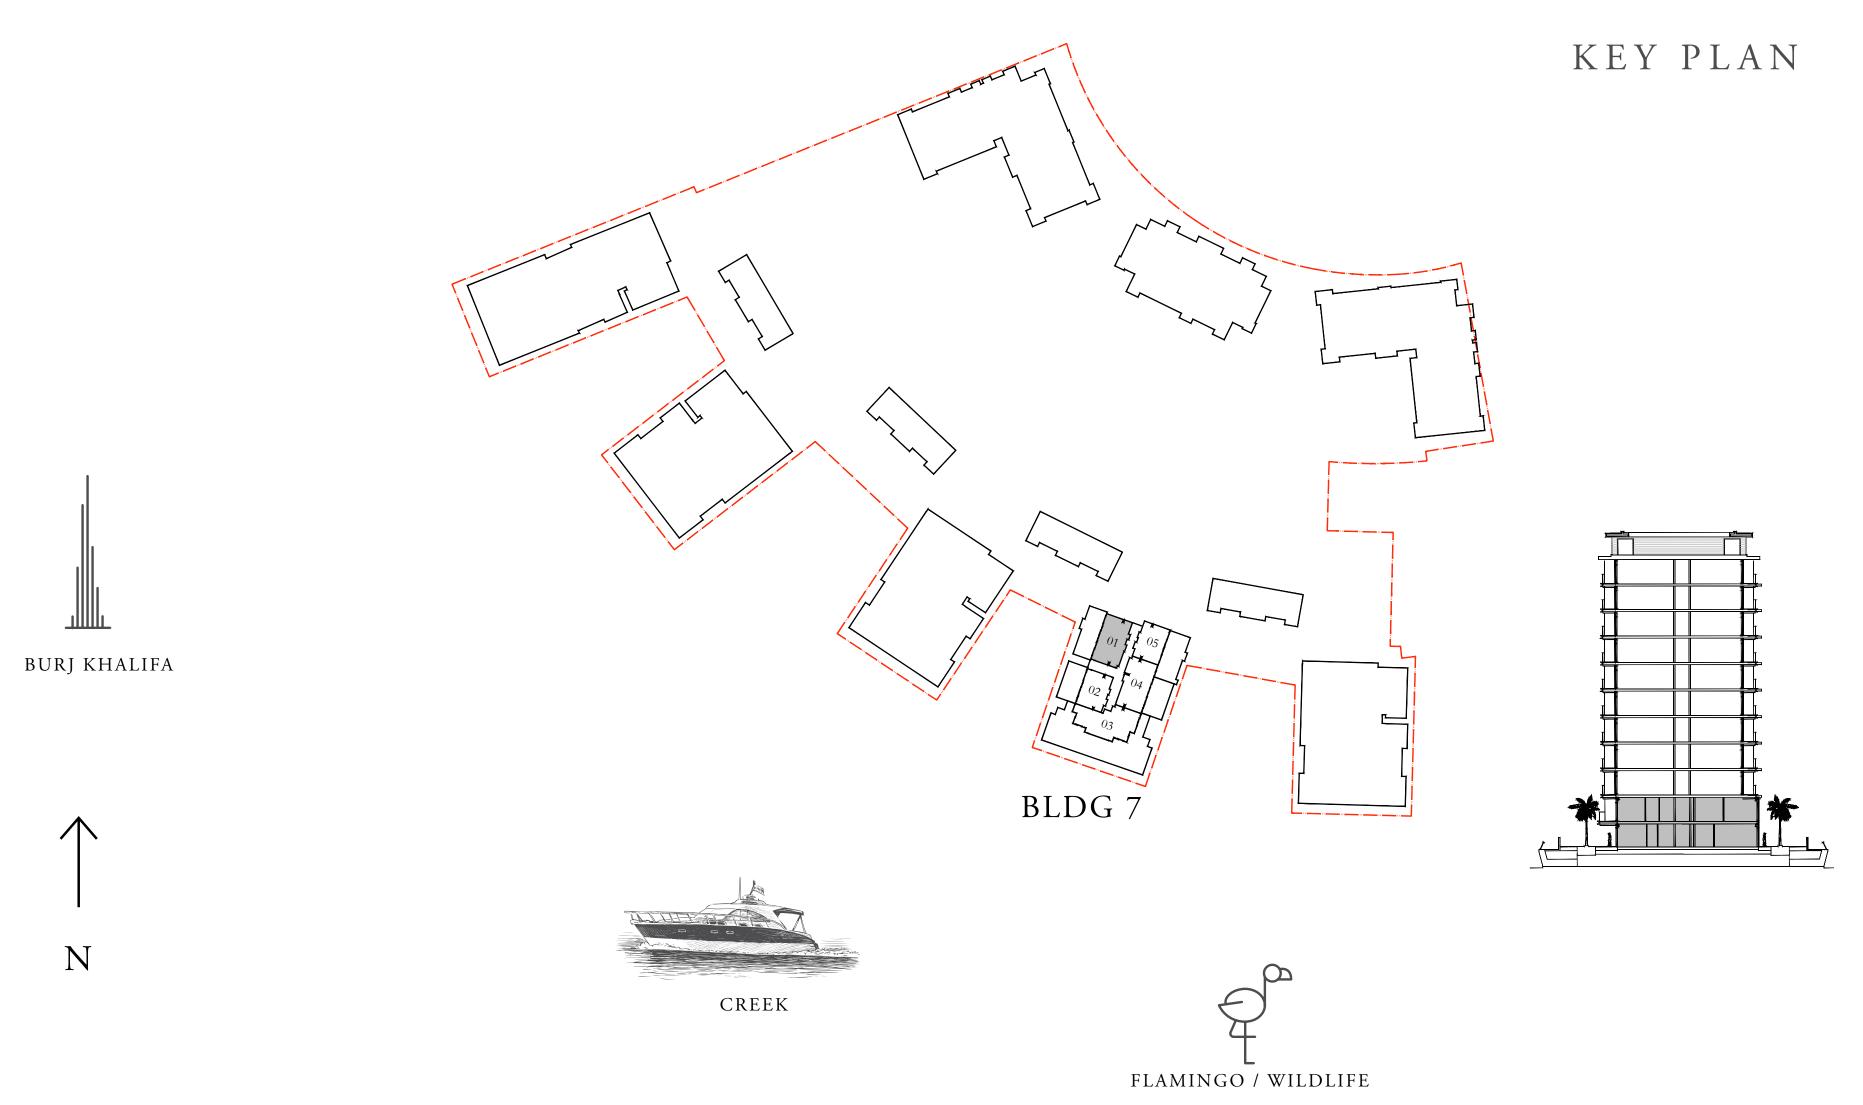

## BUILDING 7 4 BEDROOM DUPLEX

LEVELS B2 & B1

UNIT 01

UPPER LEVEL

| SUITE AREA   | 2980.85 SQ.FT. | 276.93 SQ.M. |
|--------------|----------------|--------------|
| BALCONY AREA | 902.02 SQ.FT.  | 83.80 SQ.M.  |
| TOTAL AREA   | 3882.87 SQ.FT. | 360.73 SQ.M. |