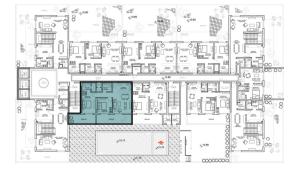

### DISCLAIMER:

| 2 Bedroom Apartment |                             |
|---------------------|-----------------------------|
| Unit Number         | 205, 405, 605,<br>805, 1005 |
| Floor               | 2nd, 4th, 6th, 8th,<br>10th |
| Net Area (Sq.ft)    | 848                         |
| Balcony (Sq.ft)     | 240                         |
| Total (Sq.ft)       | 1,089                       |