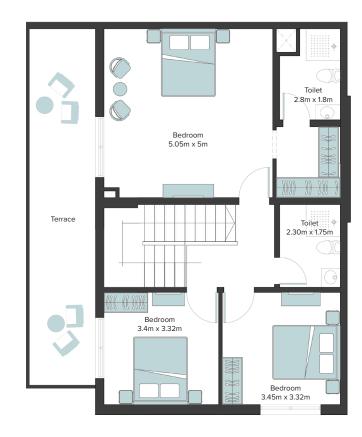

Terrace Living Room 4.53m x 4.5m Bedroom 3.28m x 3.25m Bedroom 4.63m x 3.2m Toilet Toilet Toilet 1.2m x 1.4m 1.9m x 2.1m 1.9m x 2.1m Kitchen 3.2m x 2.1m