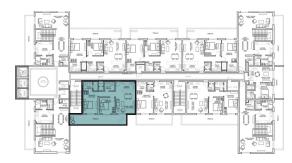

### UNIT LAYOUTS

| 3 Bedroom Apartment<br>Duplex |       |  |
|-------------------------------|-------|--|
| Unit Number                   | 101   |  |
| Floor                         | 1st   |  |
| Net Area (Sq.ft)              | 1,812 |  |
| Balcony (Sq.ft)               | 1,152 |  |
| Total (Sq.ft)                 | 2,963 |  |

Lower Floor