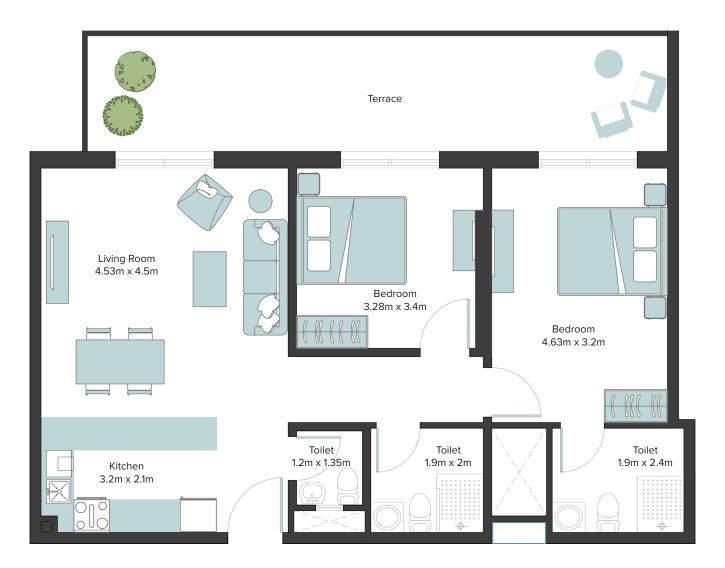

N

| 2 Bedroom Apartment |                    |
|---------------------|--------------------|
| Unit Number         | 305, 505, 705, 905 |
| Floor               | 3rd, 5ft, 7th, 9th |
| Net Area (Sq.ft)    | 750                |
| Balcony (Sq.ft)     | 277                |
| Total (Sq.ft)       | 1,027              |

Terrace Living Room 4.53m x 4.5m Bedroom 3.28m x 3.25m Bedroom 4.63m x 3.2m Toilet Toilet Toilet 1.2m x 1.4m 1.9m x 2.1m 1.9m x 2.1m Kitchen 3.2m x 2.1m