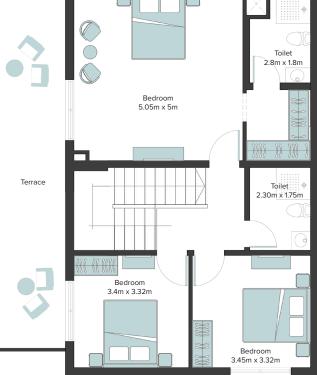

|





### DISCLAIMER:

| 3 Bedroom Apartment<br>Duplex |                    |
|-------------------------------|--------------------|
| Unit Number                   | 301, 501, 701, 901 |
| Floor                         | 3rd, 5ft, 7th, 9th |
| Net Area (Sq.ft)              | 1,812              |
| Balcony (Sq.ft)               | 483                |
| Total (Sq.ft)                 | 2,294              |

Lower Floor



Upper Floor





DISCLAIMER:

| 3 Bedroom Apartment<br>Duplex |       |
|-------------------------------|-------|
| Unit Number                   | 102   |
| Floor                         | 1st   |
| Net Area (Sq.ft)              | 1,808 |
| Balcony (Sq.ft)               | 1,148 |
| Total (Sq.ft)                 | 2,956 |



Terrace



Family Seating 3.3m x 6.95m



Upper Floor

### DISCLAIMER:

All drawings and dimensions are approximate. Drawings are not to scale and are subject to change without notice. The developer reserves the right to make revisions. The units are measured at typical floor in the building and columns may vary in size depending on the floor level. The furnishings and accessories shown are for representation only. The length and width of the Unit and balcony varies depending on which floor and which orientation the unit is located within the building to comply with the building authority regulations. Apartment unit sizes may vary. Actual unit sizes will be reflected on the Sales and Purchase Agreement.

Terrace

| 1 Bedroom Apartment |     |
|---------------------|-----|
| Unit Number         | 202 |
| Floor               | 2nd