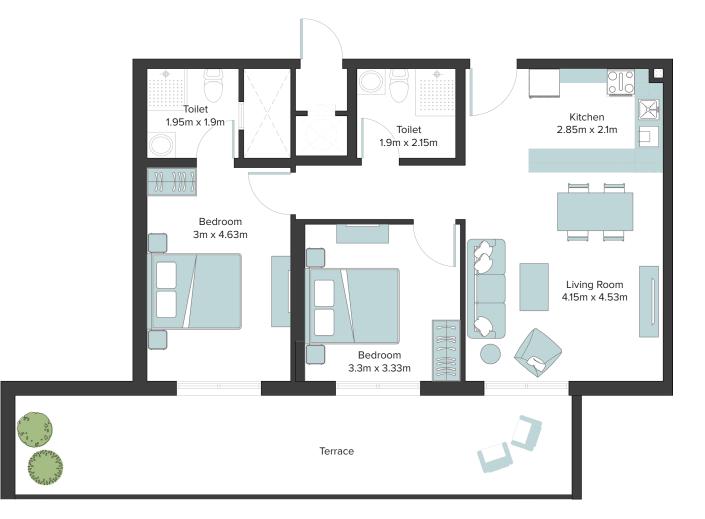

### DISCLAIMER:

| 2 Bedroom Apartment |                             |
|---------------------|-----------------------------|
| Unit Number         | 206, 406, 606,<br>806, 1006 |
| Floor               | 2nd, 4th, 6th, 8th,<br>10th |
| Net Area (Sq.ft)    | 849                         |
| Balcony (Sq.ft)     | 226                         |
| Total (Sq.ft)       | 1,074                       |