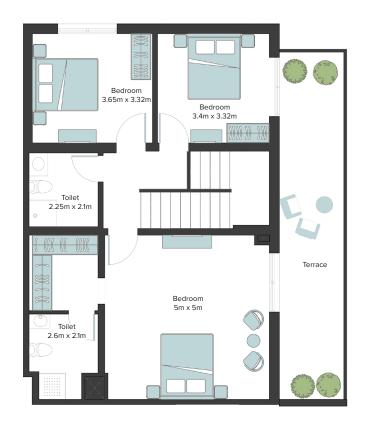

### UNIT LAYOUTS

| 3 Bedroom Apartment<br>Duplex |       |  |
|-------------------------------|-------|--|
| Unit Number                   | 101   |  |
| Floor                         | 1st   |  |
| Net Area (Sq.ft)              | 1,812 |  |
| Balcony (Sq.ft)               | 1,152 |  |
| Total (Sq.ft)                 | 2,963 |  |

Lower Floor

Upper Floor

DISCLAIMER:

| 3 Bedroom Apartment<br>Duplex |       |
|-------------------------------|-------|
| Unit Number                   | 102   |
| Floor                         | 1st   |
| Net Area (Sq.ft)              | 1,808 |
| Balcony (Sq.ft)               | 1,148 |
| Total (Sq.ft)                 | 2,956 |