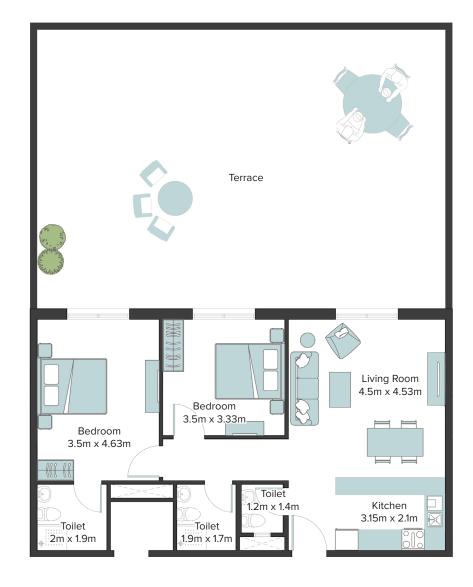

Terrace Living Room 4.53m x 4.5m Bedroom 3.28m x 3.25m Bedroom 4.63m x 3.2m Toilet Toilet Toilet 1.2m x 1.4m 1.9m x 2.1m 1.9m x 2.1m Kitchen 3.2m x 2.1m