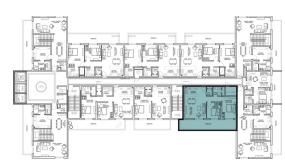

### DISCLAIMER:

| 3 Bedroom Apartment<br>Duplex |                    |
|-------------------------------|--------------------|
| Unit Number                   | 301, 501, 701, 901 |
| Floor                         | 3rd, 5ft, 7th, 9th |
| Net Area (Sq.ft)              | 1,812              |
| Balcony (Sq.ft)               | 483                |
| Total (Sq.ft)                 | 2,294              |

Lower Floor

Upper Floor

DISCLAIMER:

| 3 Bedroom Apartment<br>Duplex |       |
|-------------------------------|-------|
| Unit Number                   | 102   |
| Floor                         | 1st   |
| Net Area (Sq.ft)              | 1,808 |
| Balcony (Sq.ft)               | 1,148 |
| Total (Sq.ft)                 | 2,956 |