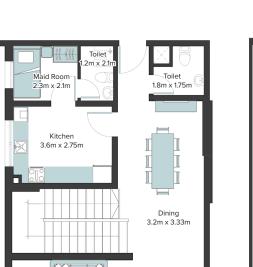

Lower Floor

Maid Room 2.35m x 2.1m

> Kitchen 3.66m x 2.8m

Ы

Terrace

Toilet

Toilet

2m x 1.75m