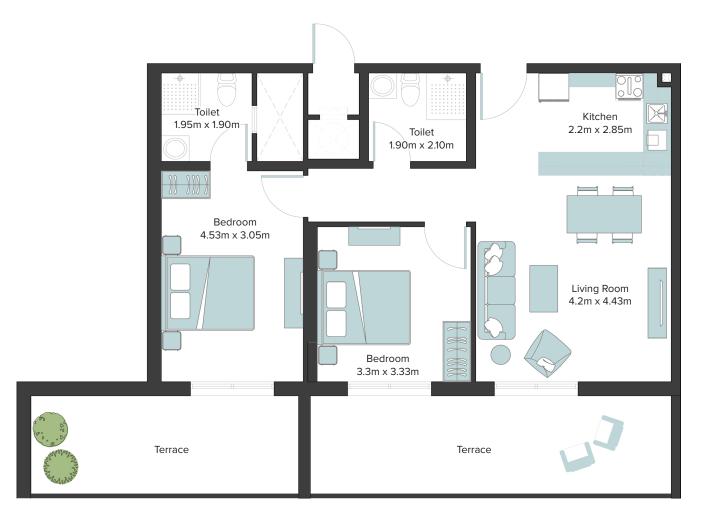

### DISCLAIMER:

| 2 Bedroom Apartment |                             |
|---------------------|-----------------------------|
| Unit Number         | 205, 405, 605,<br>805, 1005 |
| Floor               | 2nd, 4th, 6th, 8th,<br>10th |
| Net Area (Sq.ft)    | 848                         |
| Balcony (Sq.ft)     | 240                         |
| Total (Sq.ft)       | 1,089                       |