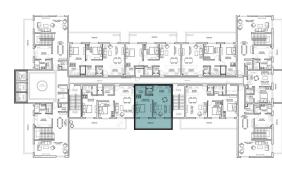

### DISCLAIMER:

| 2 Bedroom Apartment |                             |
|---------------------|-----------------------------|
| Unit Number         | 205, 405, 605,<br>805, 1005 |
| Floor               | 2nd, 4th, 6th, 8th,<br>10th |
| Net Area (Sq.ft)    | 848                         |
| Balcony (Sq.ft)     | 240                         |
| Total (Sq.ft)       | 1,089                       |