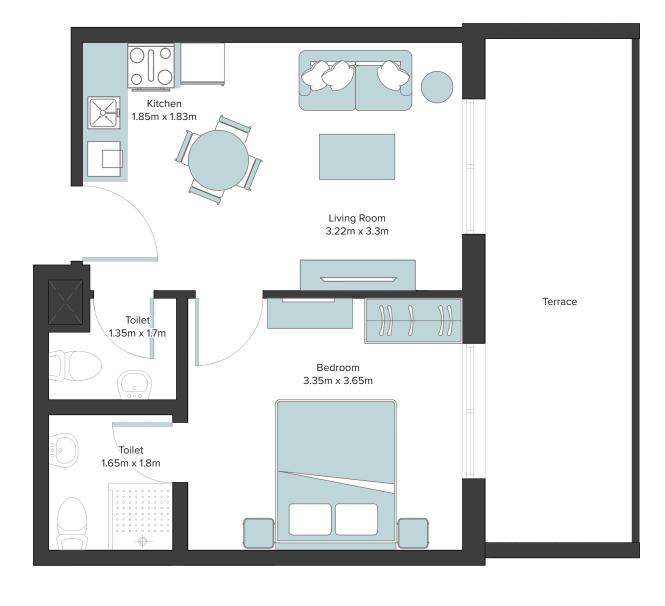

| 1 Bedroom Apartment |     |
|---------------------|-----|
| Unit Number         | 104 |
| Floor               | 1st |
| Net Area (Sq.ft)    | 574 |
| Balcony (Sq.ft)     | 152 |
| Total (Sq.ft)       | 725 |

### DISCLAIMER:

| 1 Bedroom Apartment |                             |
|---------------------|-----------------------------|
| Unit Number         | 204, 404, 604,<br>804, 1004 |
| Floor               | 2nd, 4th, 6th, 8th,<br>10th |
| Net Area (Sq.ft)    | 544                         |
| Balcony (Sq.ft)     | 156                         |
| Total (Sq.ft)       | 700                         |

 $\cap$ Kitchen 1.85m x 1.83m Living Room 3.25m x 3.12m Terrace Toilet 1.35m x 1.7m Bedroom 3.35m x 3.65m Toilet 1.65m x 1.8m