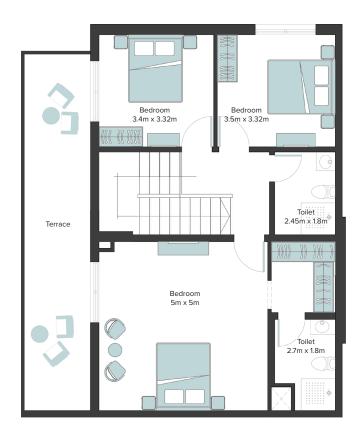

Lower Floor

Upper Floor

DISCLAIMER:

| 3 Bedroom Apartment<br>Duplex |       |
|-------------------------------|-------|
| Unit Number                   | 102   |
| Floor                         | 1st   |
| Net Area (Sq.ft)              | 1,808 |
| Balcony (Sq.ft)               | 1,148 |
| Total (Sq.ft)                 | 2,956 |