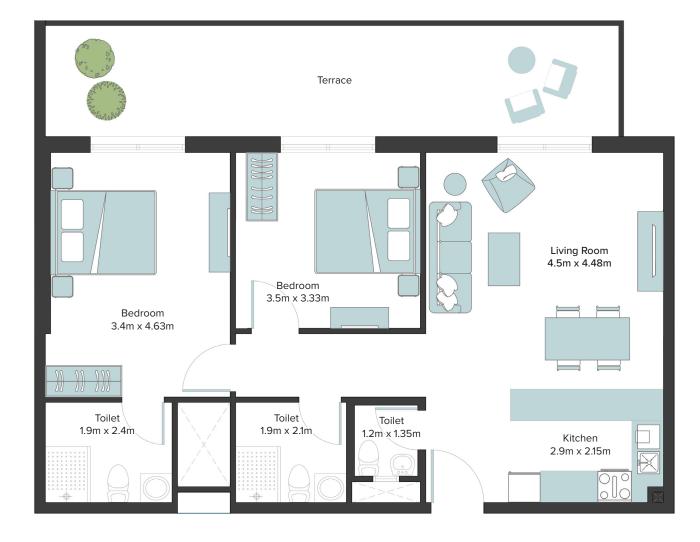

Terrace Living Room 4.53m x 4.5m Bedroom 3.28m x 3.25m Bedroom 4.63m x 3.2m Toilet Toilet Toilet 1.2m x 1.4m 1.9m x 2.1m 1.9m x 2.1m Kitchen 3.2m x 2.1m