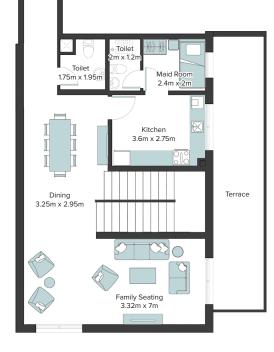

Terrace

Family Seating 3.3m x 6.95m

Upper Floor

Lower Floor

Maid Room 2.35m x 2.1m

> Kitchen 3.66m x 2.8m

Ы

Terrace

Toilet

Toilet

2m x 1.75m

Family Seating 3.22m x 7m

Dining

3.28m x 3.25m

DISCLAIMER:

| 1 Bedroom Apartment |                        |
|---------------------|------------------------|
| Unit Number         | 402, 602, 802,<br>1002 |
| Floor               | 4th, 6th, 8th, 10th    |
| Net Area (Sq.ft)    | 574                    |
| Balcony (Sq.ft)     | 171                    |
| Total (Sq.ft)       | 745                    |