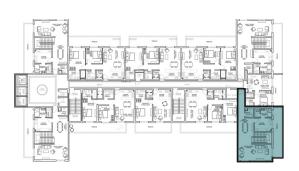

### UNIT LAYOUTS

| 3 Bedroom Apartment<br>Duplex |       |  |
|-------------------------------|-------|--|
| Unit Number                   | 101   |  |
| Floor                         | 1st   |  |
| Net Area (Sq.ft)              | 1,812 |  |
| Balcony (Sq.ft)               | 1,152 |  |
| Total (Sq.ft)                 | 2,963 |  |

Lower Floor

Upper Floor

DISCLAIMER:

| 3 Bedroom Apartment<br>Duplex |       |
|-------------------------------|-------|
| Unit Number                   | 102   |
| Floor                         | 1st   |
| Net Area (Sq.ft)              | 1,808 |
| Balcony (Sq.ft)               | 1,148 |
| Total (Sq.ft)                 | 2,956 |