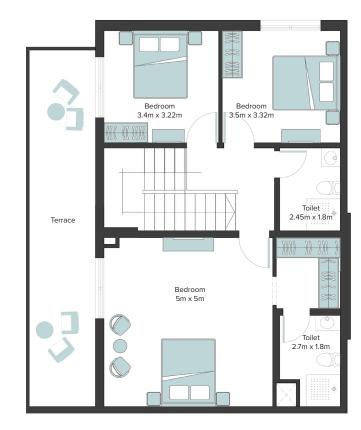

Lower Floor

### UNIT LAYOUTS

| 3 Bedroom Apartment<br>Duplex |       |  |
|-------------------------------|-------|--|
| Unit Number                   | 101   |  |
| Floor                         | 1st   |  |
| Net Area (Sq.ft)              | 1,812 |  |
| Balcony (Sq.ft)               | 1,152 |  |
| Total (Sq.ft)                 | 2,963 |  |