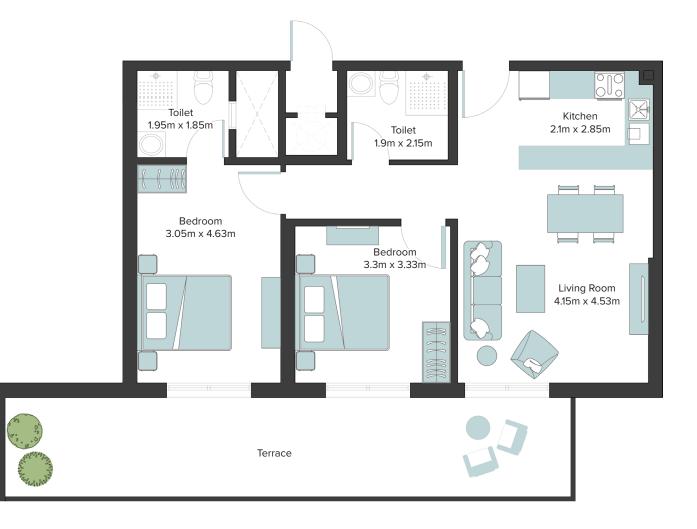

Terrace Living Room 4.53m x 4.5m Bedroom 3.28m x 3.25m Bedroom 4.63m x 3.2m Toilet Toilet Toilet 1.2m x 1.4m 1.9m x 2.1m 1.9m x 2.1m Kitchen 3.2m x 2.1m