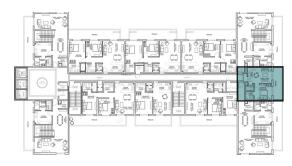

| 2 Bedroom Apartment |                    |
|---------------------|--------------------|
| Unit Number         | 303, 503, 703, 903 |
| Floor               | 3rd, 5ft, 7th, 9th |
| Net Area (Sq.ft)    | 782                |
| Balcony (Sq.ft)     | 282                |
| Total (Sq.ft)       | 1,065              |

N

DISCLAIMER:

| 2 Bedroom Apartment |                        |
|---------------------|------------------------|
| Unit Number         | 403, 603, 803,<br>1003 |
| Floor               | 4th, 6th, 8th, 10th    |
| Net Area (Sq.ft)    | 754                    |
| Balcony (Sq.ft)     | 272                    |
| Total (Sq.ft)       | 1,026                  |