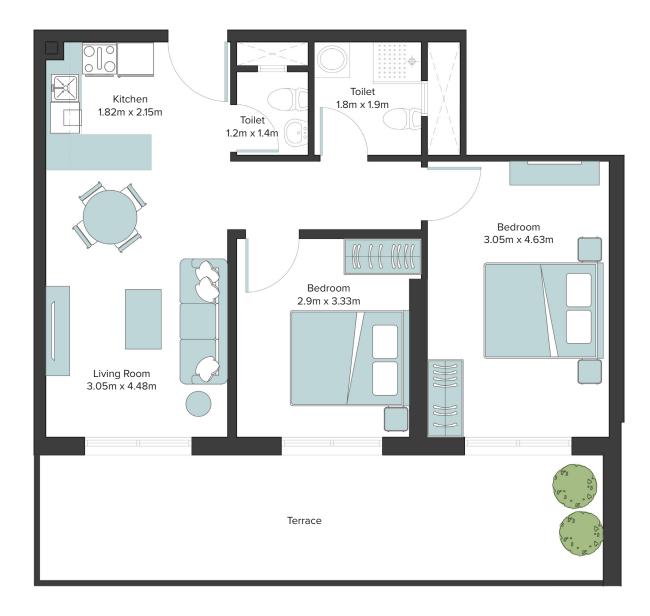

| 2 Bedroom Apartment |                    |
|---------------------|--------------------|
| Unit Number         | 303, 503, 703, 903 |
| Floor               | 3rd, 5ft, 7th, 9th |
| Net Area (Sq.ft)    | 782                |
| Balcony (Sq.ft)     | 282                |
| Total (Sq.ft)       | 1,065              |

N

DISCLAIMER:

| 2 Bedroom Apartment |                        |
|---------------------|------------------------|
| Unit Number         | 403, 603, 803,<br>1003 |
| Floor               | 4th, 6th, 8th, 10th    |
| Net Area (Sq.ft)    | 754                    |
| Balcony (Sq.ft)     | 272                    |
| Total (Sq.ft)       | 1,026                  |