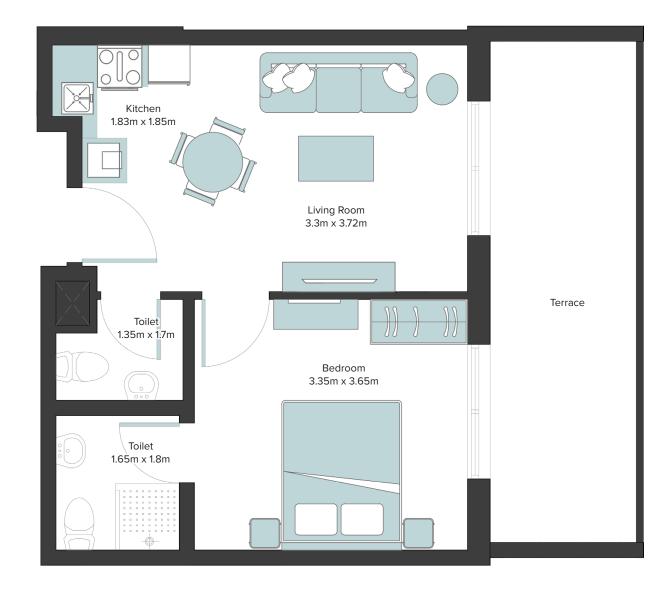

N

| 1 Bedroom Apartment |     |
|---------------------|-----|
| Unit Number         | 307 |
| Floor               | 3rd |
| Net Area (Sq.ft)    | 419 |
| Balcony (Sq.ft)     | 156 |
| Total (Sq.ft)       | 575 |

| 1 Bedroom Apartment |               |
|---------------------|---------------|
| Unit Number         | 507, 707, 907 |
| Floor               | 5th, 7th, 9th |
| Net Area (Sq.ft)    | 419           |
| Balcony (Sq.ft)     | 156           |
| Total (Sq.ft)       | 575           |