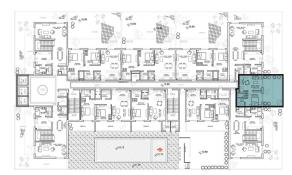

N

| 3 Bedroom Apartment<br>Duplex |                    |
|-------------------------------|--------------------|
| Unit Number                   | 302, 502, 702, 902 |
| Floor                         | 3rd, 5ft, 7th, 9th |
| Net Area (Sq.ft)              | 1,809              |
| Balcony (Sq.ft)               | 480                |
| Total (Sq.ft)                 | 2,289              |

| 2 Bedroom Apartment |                    |
|---------------------|--------------------|
| Unit Number         | 303, 503, 703, 903 |
| Floor               | 3rd, 5ft, 7th, 9th |
| Net Area (Sq.ft)    | 782                |
| Balcony (Sq.ft)     | 282                |
| Total (Sq.ft)       | 1,065              |

N

DISCLAIMER:

| 2 Bedroom Apartment |                        |
|---------------------|------------------------|
| Unit Number         | 403, 603, 803,<br>1003 |
| Floor               | 4th, 6th, 8th, 10th    |
| Net Area (Sq.ft)    | 754                    |
| Balcony (Sq.ft)     | 272                    |
| Total (Sq.ft)       | 1,026                  |