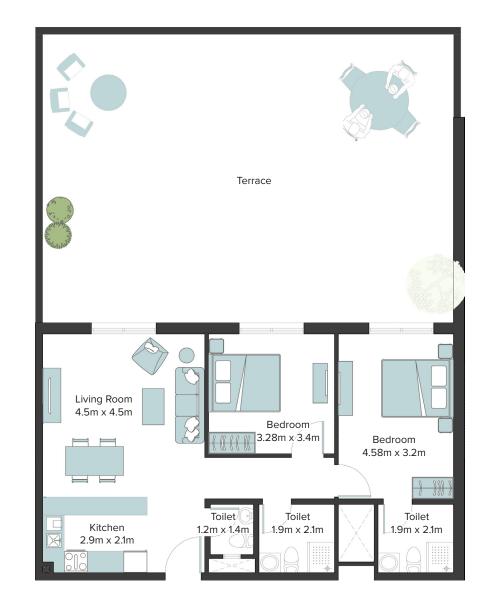

Terrace Living Room 4.53m x 4.5m Bedroom 3.28m x 3.25m Bedroom 4.63m x 3.2m Toilet Toilet Toilet 1.2m x 1.4m 1.9m x 2.1m 1.9m x 2.1m Kitchen 3.2m x 2.1m