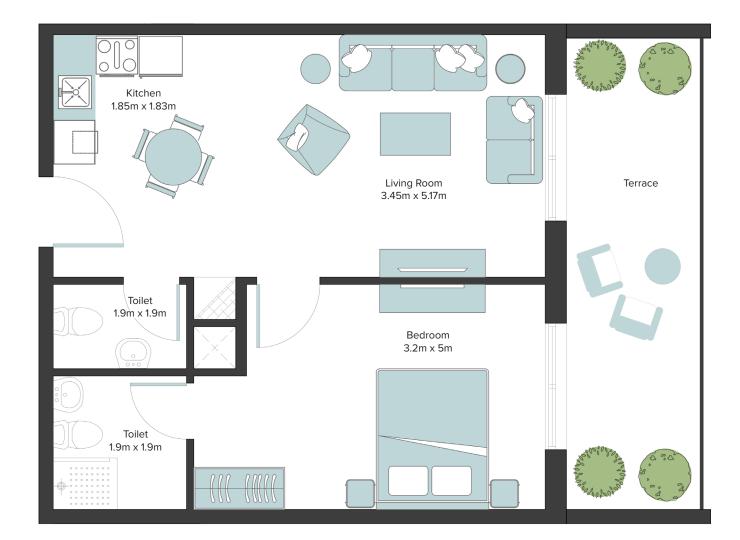

N

| 2 Bedroom Apartment |     |
|---------------------|-----|
| Unit Number         | 105 |
| Floor               | 1st |
| Net Area (Sq.ft)    | 644 |
| Balcony (Sq.ft)     | 220 |
| Total (Sq.ft)       | 863 |

### DISCLAIMER:

| 2 Bedroom Apartment |                             |
|---------------------|-----------------------------|
| Unit Number         | 205, 405, 605,<br>805, 1005 |
| Floor               | 2nd, 4th, 6th, 8th,<br>10th |
| Net Area (Sq.ft)    | 848                         |
| Balcony (Sq.ft)     | 240                         |
| Total (Sq.ft)       | 1,089                       |