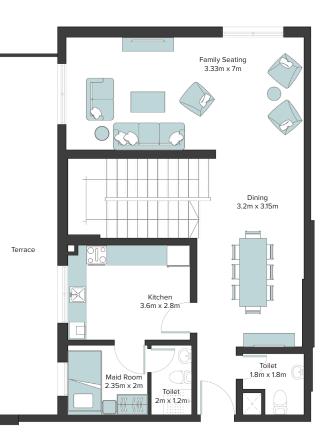

Terrace

Family Seating 3.3m x 6.95m

Upper Floor

Lower Floor

Maid Room 2.35m x 2.1m

> Kitchen 3.66m x 2.8m

Ы

Terrace

Toilet

Toilet

2m x 1.75m