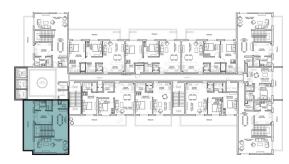

### DISCLAIMER:

| 1 Bedroom Apartment |                             |
|---------------------|-----------------------------|
| Unit Number         | 204, 404, 604,<br>804, 1004 |
| Floor               | 2nd, 4th, 6th, 8th,<br>10th |
| Net Area (Sq.ft)    | 544                         |
| Balcony (Sq.ft)     | 156                         |
| Total (Sq.ft)       | 700                         |