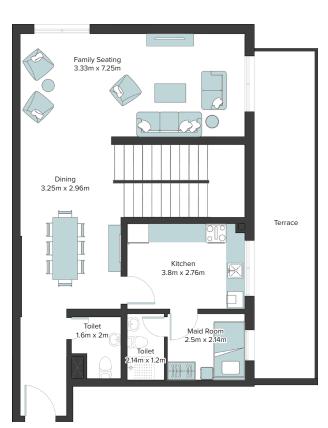

Lower Floor

Kitchen 3.8m x 2.76m

Maid Room

2.5m x 2.15m

Terrace

Family Seating 3.33m x 7.2m

Dining 3.2m x 2.96m

Toilet

1.7m x 2.1m

Toilet 5m x 1.2

N

DISCLAIMER:

| 3 Bedroom Apartment<br>Duplex |                    |
|-------------------------------|--------------------|
| Unit Number                   | 308, 508, 708, 908 |
| Floor                         | 3rd, 5ft, 7th, 9th |
| Net Area (Sq.ft)              | 1,893              |
| Balcony (Sq.ft)               | 479                |
| Total (Sq.ft)                 | 2,372              |