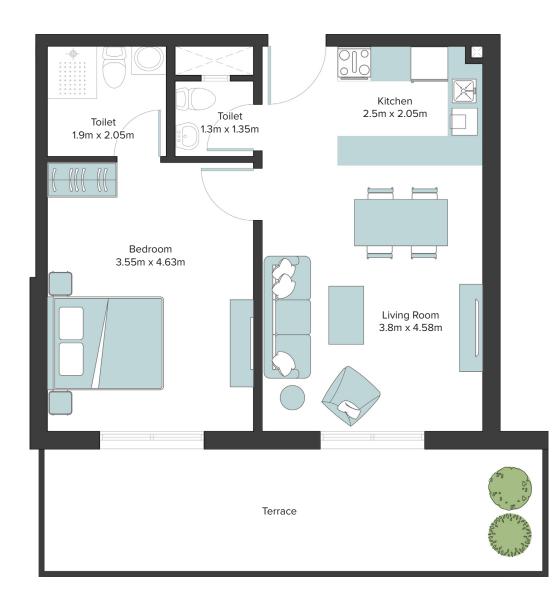

 $\cap$ Kitchen 1.85m x 1.83m Living Room 3.25m x 3.12m Terrace Toilet 1.35m x 1.7m Bedroom 3.35m x 3.65m Toilet 1.65m x 1.8m