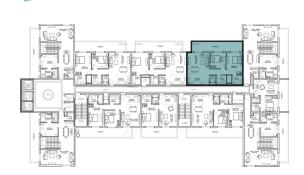

N

| 2 Bedroom Apartment |                    |
|---------------------|--------------------|
| Unit Number         | 305, 505, 705, 905 |
| Floor               | 3rd, 5ft, 7th, 9th |
| Net Area (Sq.ft)    | 750                |
| Balcony (Sq.ft)     | 277                |
| Total (Sq.ft)       | 1,027              |