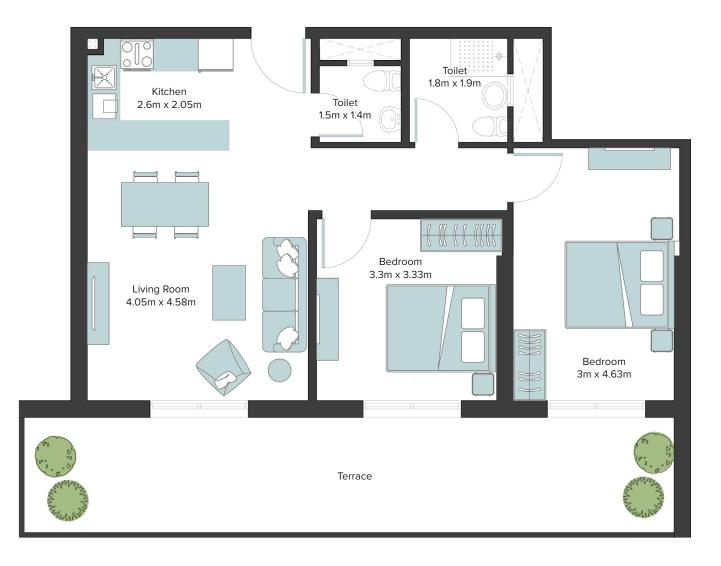

### DISCLAIMER:

| 2 Bedroom Apartment |                             |
|---------------------|-----------------------------|
| Unit Number         | 205, 405, 605,<br>805, 1005 |
| Floor               | 2nd, 4th, 6th, 8th,<br>10th |
| Net Area (Sq.ft)    | 848                         |
| Balcony (Sq.ft)     | 240                         |
| Total (Sq.ft)       | 1,089                       |