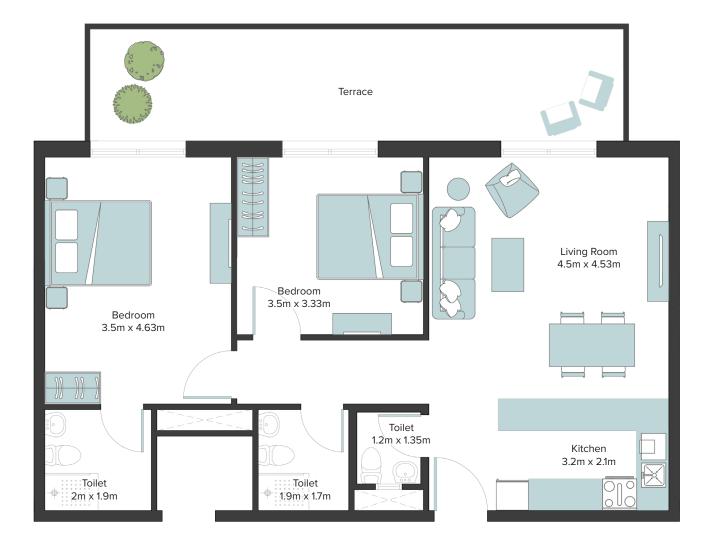

Terrace Living Room 4.53m x 4.5m Bedroom 3.28m x 3.25m Bedroom 4.63m x 3.2m Toilet Toilet Toilet 1.2m x 1.4m 1.9m x 2.1m 1.9m x 2.1m Kitchen 3.2m x 2.1m