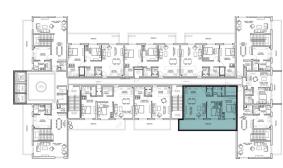

N

| 3 Bedroom Apartment<br>Duplex |                    |
|-------------------------------|--------------------|
| Unit Number                   | 302, 502, 702, 902 |
| Floor                         | 3rd, 5ft, 7th, 9th |
| Net Area (Sq.ft)              | 1,809              |
| Balcony (Sq.ft)               | 480                |
| Total (Sq.ft)                 | 2,289              |