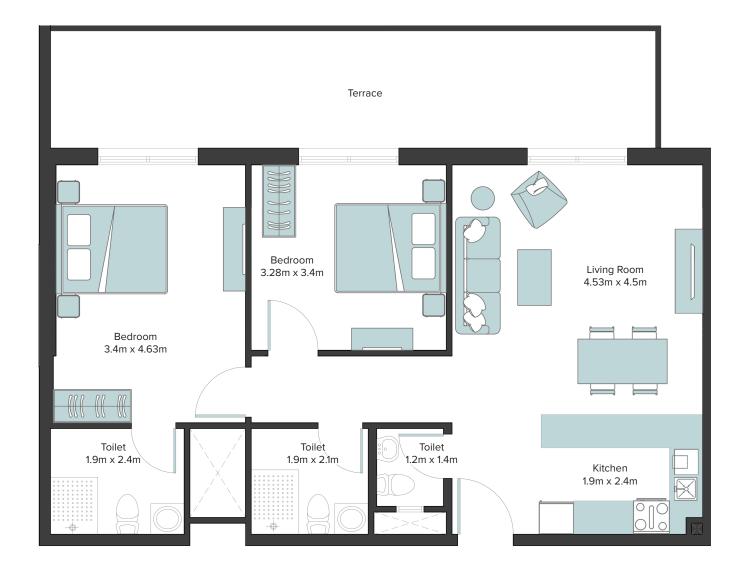

Terrace Living Room 4.53m x 4.5m Bedroom 3.28m x 3.25m Bedroom 4.63m x 3.2m Toilet Toilet Toilet 1.2m x 1.4m 1.9m x 2.1m 1.9m x 2.1m Kitchen 3.2m x 2.1m