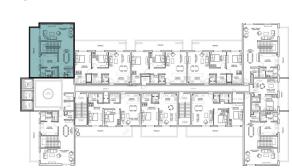

### UNIT LAYOUTS

| 3 Bedroom Apartment<br>Duplex |       |  |
|-------------------------------|-------|--|
| Unit Number                   | 101   |  |
| Floor                         | 1st   |  |
| Net Area (Sq.ft)              | 1,812 |  |
| Balcony (Sq.ft)               | 1,152 |  |
| Total (Sq.ft)                 | 2,963 |  |

Lower Floor

Upper Floor

DISCLAIMER:

| 3 Bedroom Apartment<br>Duplex |       |
|-------------------------------|-------|
| Unit Number                   | 102   |
| Floor                         | 1st   |
| Net Area (Sq.ft)              | 1,808 |
| Balcony (Sq.ft)               | 1,148 |
| Total (Sq.ft)                 | 2,956 |