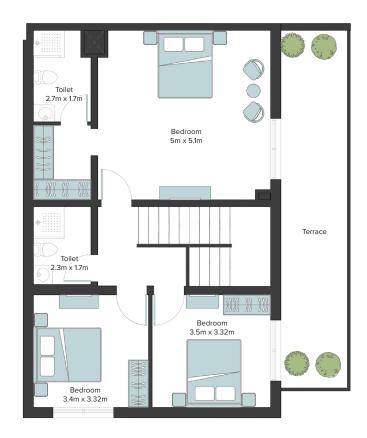

## DISCLAIMER:



| 2 Bedroom Apartment |                             |
|---------------------|-----------------------------|
| Unit Number         | 206, 406, 606,<br>806, 1006 |
| Floor               | 2nd, 4th, 6th, 8th,<br>10th |
| Net Area (Sq.ft)    | 849                         |
| Balcony (Sq.ft)     | 226                         |
| Total (Sq.ft)       | 1,074                       |



| 3 Bedroom Apartment<br>Duplex |                    |
|-------------------------------|--------------------|
| Unit Number                   | 306, 506, 706, 906 |
| Floor                         | 3rd, 5ft, 7th, 9th |
| Net Area (Sq.ft)              | 1,879              |
| Balcony (Sq.ft)               | 479                |
| Total (Sq.ft)                 | 2,357              |

Lower Floor









DISCLAIMER:

| 1 Bedroom Apartment |     |
|---------------------|-----|
| Unit Number         | 107 |
| Floor               | 1st |
| Net Area (Sq.ft)    | 405 |
| Balcony (Sq.ft)     | 351 |
| Total (Sq.ft)       | 756 |

 $\cap$ Kitchen 1.85m x 1.83m Living Room 3.25m x 3.12m Terrace Toilet 1.35m x 1.7m Bedroom 3.35m x 3.65m Toilet 1.65m x 1.8m



### DISCLAIMER:

| 2 Bedroom Apartment |                             |
|---------------------|-----------------------------|
| Unit Number         | 207, 407, 607, 807,<br>1007 |
| Floor               | 2nd, 4th, 6th, 8th,<br>10th |
| Net Area (Sq.ft)    | 862                         |
| Balcony (Sq.ft)     | 247                         |
| Total (Sq.ft)       | 1,109                       |



N

| 1 Bedroom Apartment |     |
|---------