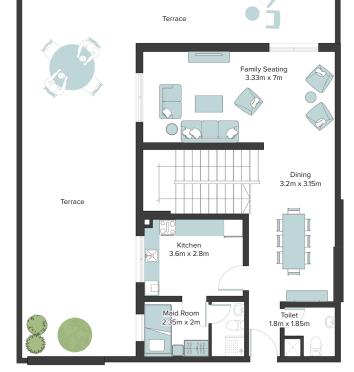

Terrace

Family Seating 3.3m x 6.95m

Upper Floor

Family Seating 3.22m x 7m

Dining

3.28m x 3.25m

DISCLAIMER:

| 1 Bedroom Apartment |                        |
|---------------------|------------------------|
| Unit Number         | 402, 602, 802,<br>1002 |
| Floor               | 4th, 6th, 8th, 10th    |
| Net Area (Sq.ft)    | 574                    |
| Balcony (Sq.ft)     | 171                    |
| Total (Sq.ft)       | 745                    |