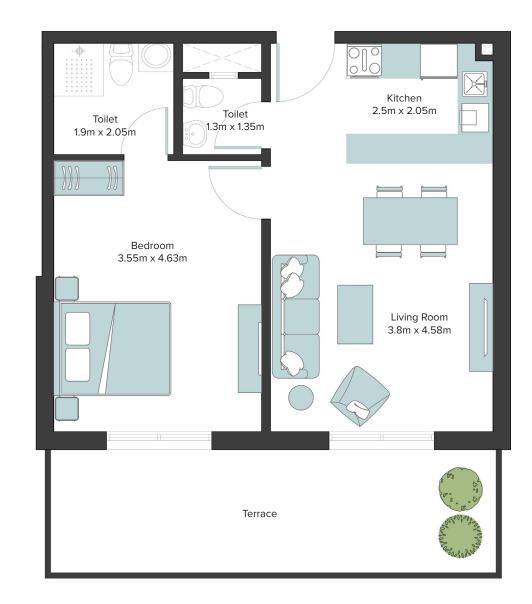

### DISCLAIMER:

| 1 Bedroom Apartment |                             |
|---------------------|-----------------------------|
| Unit Number         | 204, 404, 604,<br>804, 1004 |
| Floor               | 2nd, 4th, 6th, 8th,<br>10th |
| Net Area (Sq.ft)    | 544                         |
| Balcony (Sq.ft)     | 156                         |
| Total (Sq.ft)       | 700                         |