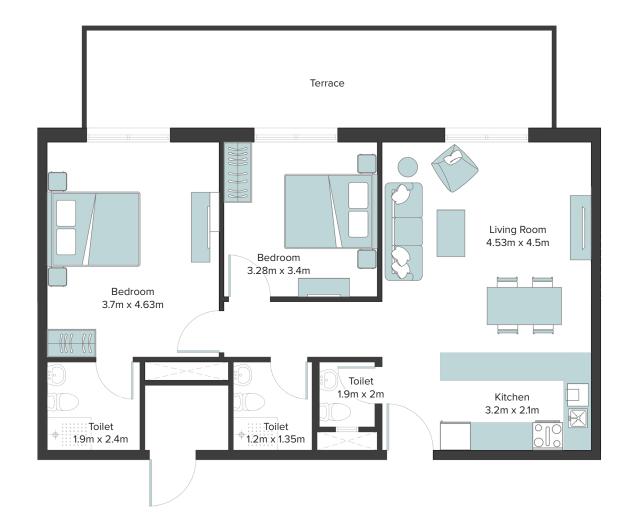

Terrace Living Room 4.53m x 4.5m Bedroom 3.28m x 3.25m Bedroom 4.63m x 3.2m Toilet Toilet Toilet 1.2m x 1.4m 1.9m x 2.1m 1.9m x 2.1m Kitchen 3.2m x 2.1m