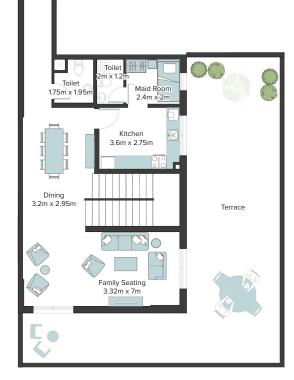

Lower Floor

Maid Room 2.35m x 2.1m

> Kitchen 3.66m x 2.8m

Ы

Terrace

Toilet

Toilet

2m x 1.75m

Family Seating 3.22m x 7m

Dining

3.28m x 3.25m

DISCLAIMER:

| 1 Bedroom Apartment |                        |
|---------------------|------------------------|
| Unit Number         | 402, 602, 802,<br>1002 |
| Floor               | 4th, 6th, 8th, 10th    |
| Net Area (Sq.ft)    | 574                    |
| Balcony (Sq.ft)     | 171                    |
| Total (Sq.ft)       | 745                    |