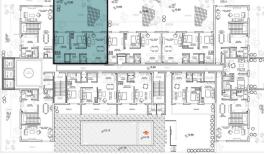

MER:

| 2 Bedroom Apartment |       |
|---------------------|-------|
| Unit Number         | 110   |
| Floor               | 1st   |
| Net Area (Sq.ft)    | 849   |
| Balcony (Sq.ft)     | 1,079 |
| Total (Sq.ft)       | 1,928 |



N



### DISCLAIMER:

| 2 Bedroom Apartment |                    |
|---------------------|--------------------|
| Unit Number         | 310, 510, 710, 910 |
| Floor               | 3rd, 5ft, 7th, 9th |
| Net Area (Sq.ft)    | 849                |
| Balcony (Sq.ft)     | 225                |
| Total (Sq.ft)       | 1,074              |





| 2 Bedroom Apartment |       |
|---------------------|-------|
| Unit Number         | 111   |
| Floor               | 1st   |
| Net Area (Sq.ft)    | 862   |
| Balcony (Sq.ft)     | 1,079 |
| Total (Sq.ft)       | 1,941 |





DISCLAIMER:

| 2 Bedroom Apartment |                    |
|---------------------|--------------------|
| Unit Number         | 311, 511, 711, 911 |
| Floor               | 3rd, 5ft, 7th, 9th |
| Net Area (Sq.ft)    | 862                |
| Balcony (Sq.ft)     | 247                |
| Total (Sq.ft)       | 1,109              |



N

# EQUITI Residence