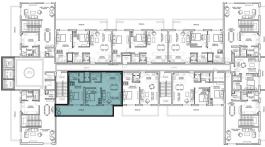

### UNIT LAYOUTS

| 3 Bedroom Apartment<br>Duplex |       |  |
|-------------------------------|-------|--|
| Unit Number                   | 101   |  |
| Floor                         | 1st   |  |
| Net Area (Sq.ft)              | 1,812 |  |
| Balcony (Sq.ft)               | 1,152 |  |
| Total (Sq.ft)                 | 2,963 |  |

Lower Floor

Upper Floor

DISCLAIMER:

| 3 Bedroom Apartment<br>Duplex |       |
|-------------------------------|-------|
| Unit Number                   | 102   |
| Floor                         | 1st   |
| Net Area (Sq.ft)              | 1,808 |
| Balcony (Sq.ft)               | 1,148 |
| Total (Sq.ft)                 | 2,956 |