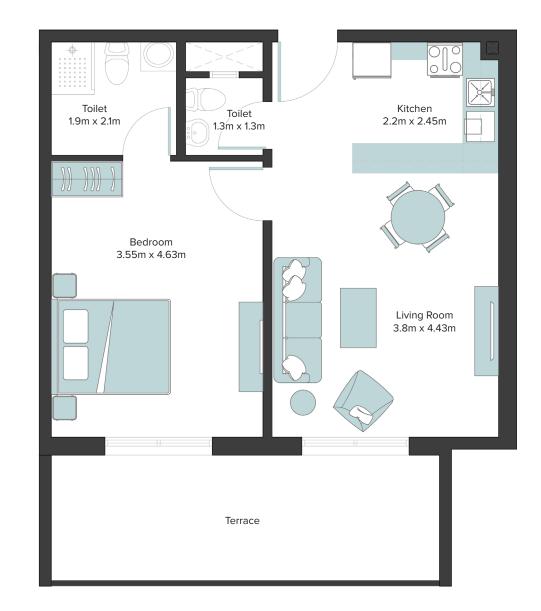

| 1 Bedroom Apartment |     |
|---------------------|-----|
| Unit Number         | 104 |
| Floor               | 1st |
| Net Area (Sq.ft)    | 574 |
| Balcony (Sq.ft)     | 152 |
| Total (Sq.ft)       | 725 |

### DISCLAIMER:

| 1 Bedroom Apartment |                             |
|---------------------|-----------------------------|
| Unit Number         | 204, 404, 604,<br>804, 1004 |
| Floor               | 2nd, 4th, 6th, 8th,<br>10th |
| Net Area (Sq.ft)    | 544                         |
| Balcony (Sq.ft)     | 156                         |
| Total (Sq.ft)       | 700                         |