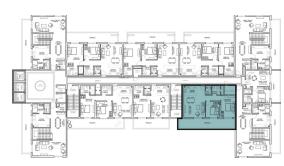

### DISCLAIMER:

| 2 Bedroom Apartment |                             |
|---------------------|-----------------------------|
| Unit Number         | 206, 406, 606,<br>806, 1006 |
| Floor               | 2nd, 4th, 6th, 8th,<br>10th |
| Net Area (Sq.ft)    | 849                         |
| Balcony (Sq.ft)     | 226                         |
| Total (Sq.ft)       | 1,074                       |