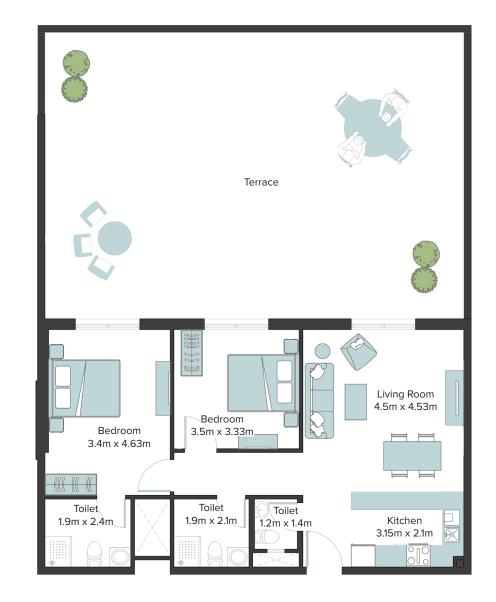

Terrace Living Room 4.53m x 4.5m Bedroom 3.28m x 3.25m Bedroom 4.63m x 3.2m Toilet Toilet Toilet 1.2m x 1.4m 1.9m x 2.1m 1.9m x 2.1m Kitchen 3.2m x 2.1m