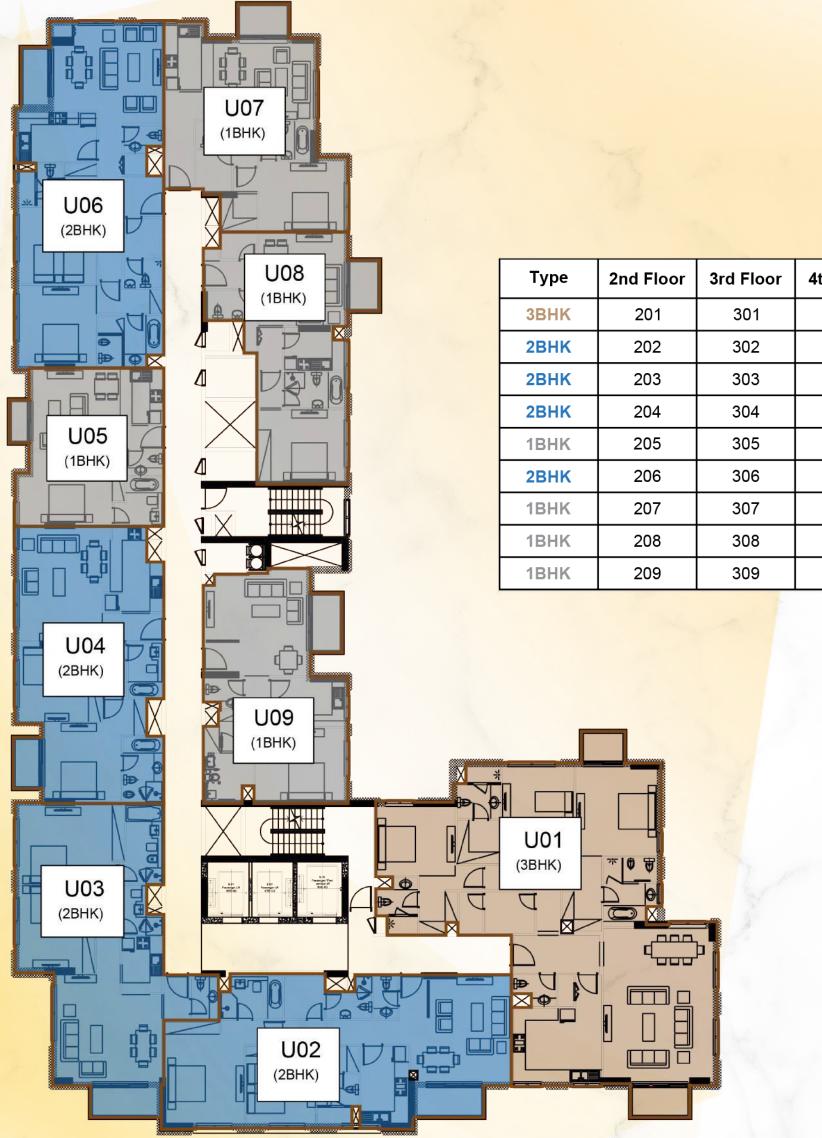

#### Sunset

1 Bedroom Unit2 Bedroom Unit3 Bedroom Unit

Floor Layout **2nd Floor** to 5th Floor

Sunset

| Туре | 2nd Floor | 3rd Floor | 4th Floor | 5th Floor |
|------|-----------|-----------|-----------|-----------|
| 3BHK | 201       | 301       | 401       | 501       |
| 2BHK | 202       | 302       | 402       | 502       |