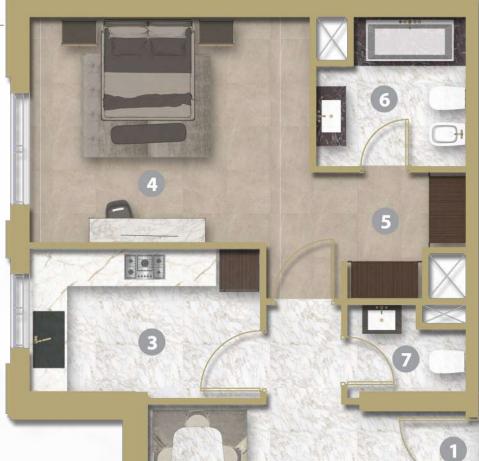

# <section-header><section-header><section-header><complex-block>

M

Suite | Pent House | UNIT - 201/301/401/501/601/701/801/901/1001 (3 BEDROOM + MAID'S)

#### Legend (Meters)

| 1. Entrance       | 4.35 x 1.90 |
|-------------------|-------------|
| 2. Living Room    | 5.53 x 7.75 |
| Dining            |             |
| 3. Kitchen        | 4.45 x 3.70 |
| 4. Master Bedroom | 4.10 x 4.50 |
| 5. Master Dress   | 2.00 x 2.00 |
| 6. Master Bath    | 2.70 x 3.20 |
| 7. Bedroom 1      | 3.60 x 4.90 |
| 8. Dress 1        | 2.20 x 2.20 |
| 9. Bath 1         | 2.20 x 2.60 |
| 10. Bedroom 2     | 3.90 x 3.50 |
| 11. Dress 2       | 1.90 x 2.10 |
| 12. Bath 2        | 2.00 x 2.80 |
| 13. Maid's Room   | 2.50 x 2.10 |
| 14. Maid's Bath   | 1.20 x 2.10 |
| 15. Guest Wash    | 2.15 x 1.60 |
| 16. Laundry       | 0.85 x 1.60 |
| 17. Balcony 1     | 3.20 x 1.60 |
| 18. Balcony 2     | 2.40 x 1.60 |
|                   |             |