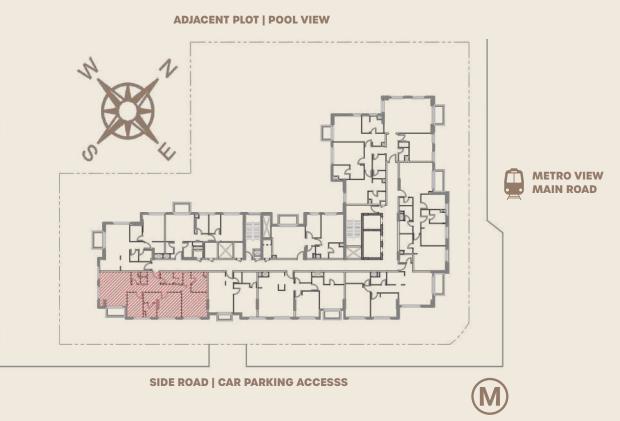

BACK ROAD VILLAS VIEW Key Plan

ADJACENT PLOT | POOL VIEW

|      |      |           | Unit A | Area    | Balcony | /Terrace | Total Aera |         |
|------|------|-----------|--------|---------|---------|----------|------------|---------|
| Unit | Туре | Floor     | Sq. m. | Sq. ft. | Sq. m.  | Sq. ft.  | Sq. m.     | Sq. ft. |
| 107  | 1BR  | 1st Floor | 81.33  | 875.42  | 85.04   | 915.36   | 166.37     | 1790.78 |
| 207  | 1BR  | 2nd Floor | 81.32  | 875.32  | 4.76    | 51.23    | 86.08      | 926.55  |
| 307  | 1BR  | 3rd Floor | 81.32  | 875.32  | 4.76    | 51.23    | 86.08      | 926.55  |
| 407  | 1BR  | 4th Floor | 81.32  | 875.32  | 4.76    | 51.23    | 86.08      | 926.55  |
| 507  | 1BR  | 5th Floor | 81.32  | 875.32  | 4.76    | 51.23    | 86.08      | 926.55  |
| 606  | 1BR  | 6th Floor | 81.32  | 875.32  | 4.76    | 51.23    | 86.08      | 926.55  |
| 706  | 1BR  | 7th Floor | 81.32  | 875.32  | 4.76    | 51.23    | 86.08      | 926.55  |
| 806  | 1BR  | 8th Floor | 81.32  | 875.32  | 4.76    | 51.23    | 86.08      | 926.55  |
|      |      |           |        |         |         |          |            |         |