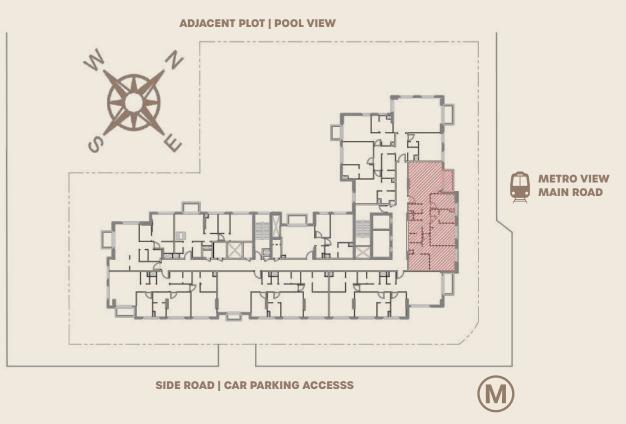

# <section-header><section-header><section-header><complex-block>

M

Suite | Pent House | UNIT - 201/301/401/501/601/701/801/901/1001 (3 BEDROOM + MAID'S)