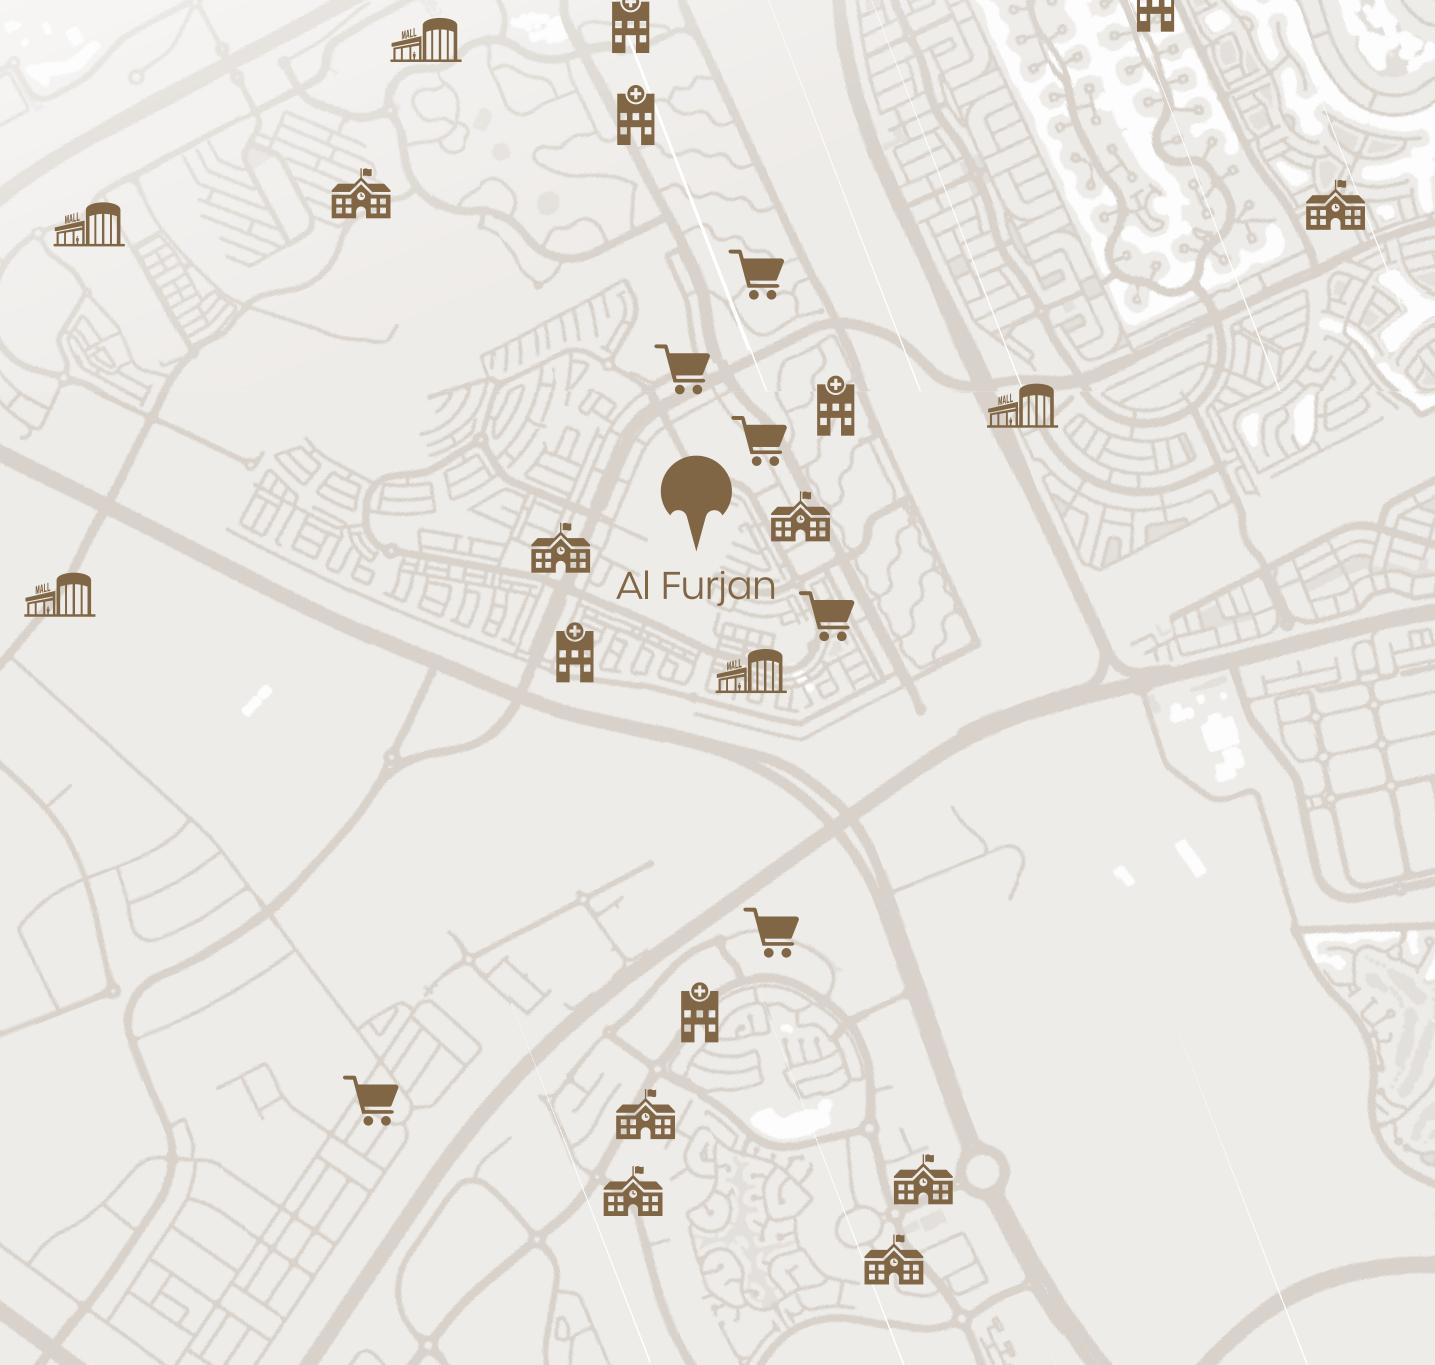

- Ibn Battuta
- Festival Plaza
- Discovey Garden Pavilion
- Al Furjan Pavilion
- Mall of the Emirates
- Dubai Marina Mall

#### Hospitals / Clinics

- Chubby cheeks nursery
- NMC Speciality Hospital
- Life Medical Centre
- Aster Clinic
- Medcare Medical Centre
- Mediclinic Meadows

- The Arbor School
- Nibras Int. School
- Arcadia Global School
- Bright Riders School
- DPS School
- Dubai British School
- Emirates International School-Meadows
- Dubai International Academy
- Dove Green
- Durham School Dubai

#### Supermarkets

- Carrefour
- Spinneys
- West Zone
- Central Hypermarket