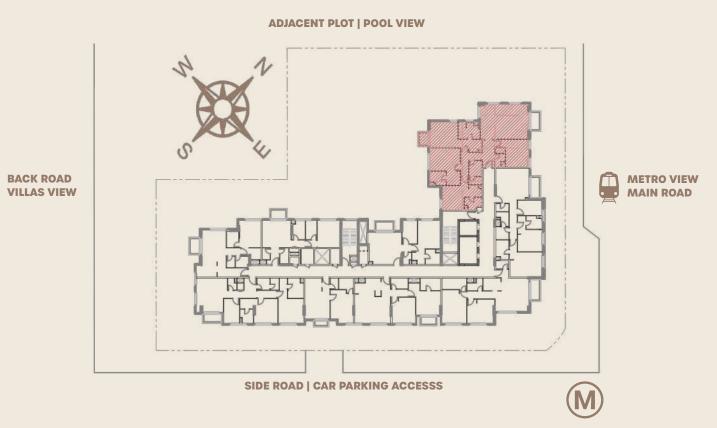

BACK ROAD VILLAS VIEW Key Plan

ADJACENT PLOT | POOL VIEW

|      |      |           | Unit A | Area    | Balcony | /Terrace | Total Aera |         |
|------|------|-----------|--------|---------|---------|----------|------------|---------|
| Unit | Туре | Floor     | Sq. m. | Sq. ft. | Sq. m.  | Sq. ft.  | Sq. m.     | Sq. ft. |
| 107  | 1BR  | 1st Floor | 81.33  | 875.42  | 85.04   | 915.36   | 166.37     | 1790.78 |
| 207  | 1BR  | 2nd Floor | 81.32  | 875.32  | 4.76    | 51.23    | 86.08      | 926.55  |
| 307  | 1BR  | 3rd Floor | 81.32  | 875.32  | 4.76    | 51.23    | 86.08      | 926.55  |
| 407  | 1BR  | 4th Floor | 81.32  | 875.32  | 4.76    | 51.23    | 86.08      | 926.55  |
| 507  | 1BR  | 5th Floor | 81.32  | 875.32  | 4.76    | 51.23    | 86.08      | 926.55  |
| 606  | 1BR  | 6th Floor | 81.32  | 875.32  | 4.76    | 51.23    | 86.08      | 926.55  |
| 706  | 1BR  | 7th Floor | 81.32  | 875.32  | 4.76    | 51.23    | 86.08      | 926.55  |
| 806  | 1BR  | 8th Floor | 81.32  | 875.32  | 4.76    | 51.23    | 86.08      | 926.55  |
|      |      |           |        |         |         |          |            |         |