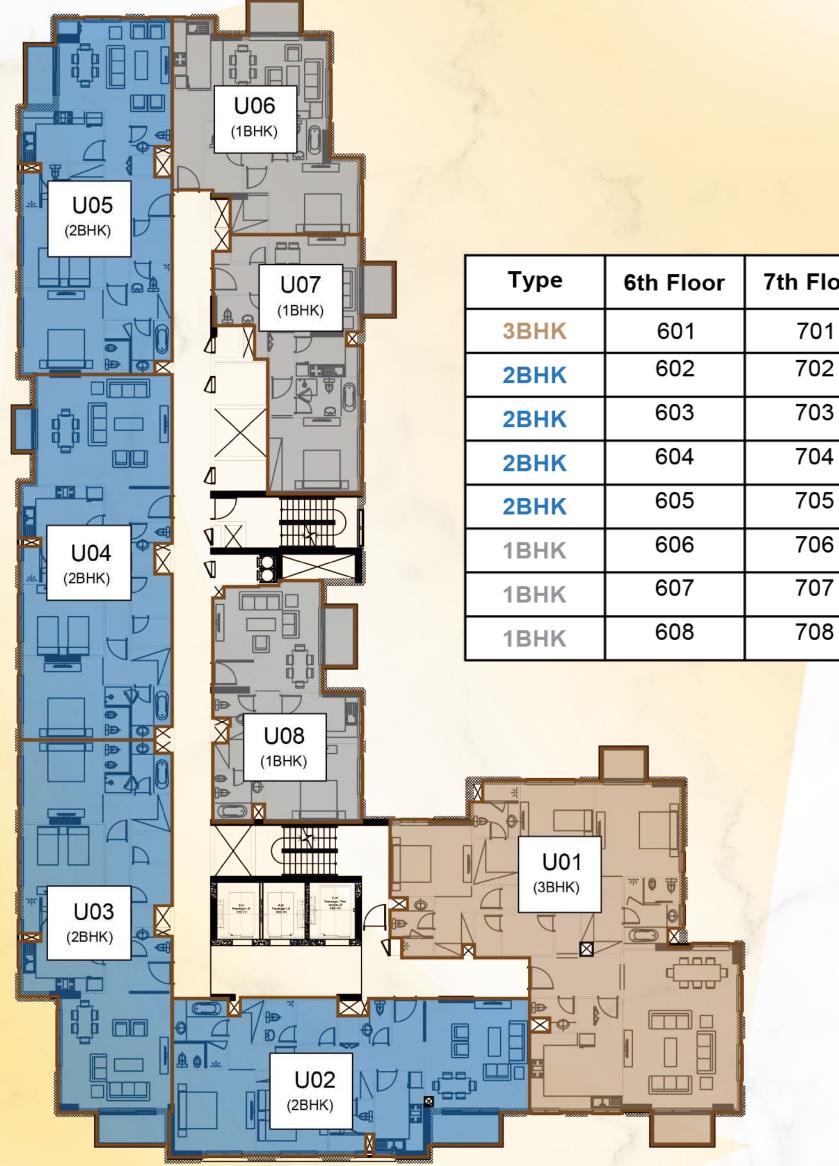

#### Sunrise

Floor Layout **6th Floor** to 8th Floor

803

804

805

806

807

808

Sunset

| Туре | 6th Floor | 7th Floor | 8th Floor |
|------|-----------|-----------|-----------|
| 3BHK | 601       | 701       | 801       |
| 2011 | 602       | 702       | 802       |

1 Bedroom Unit 2 Bedroom Unit 3 Bedroom Unit