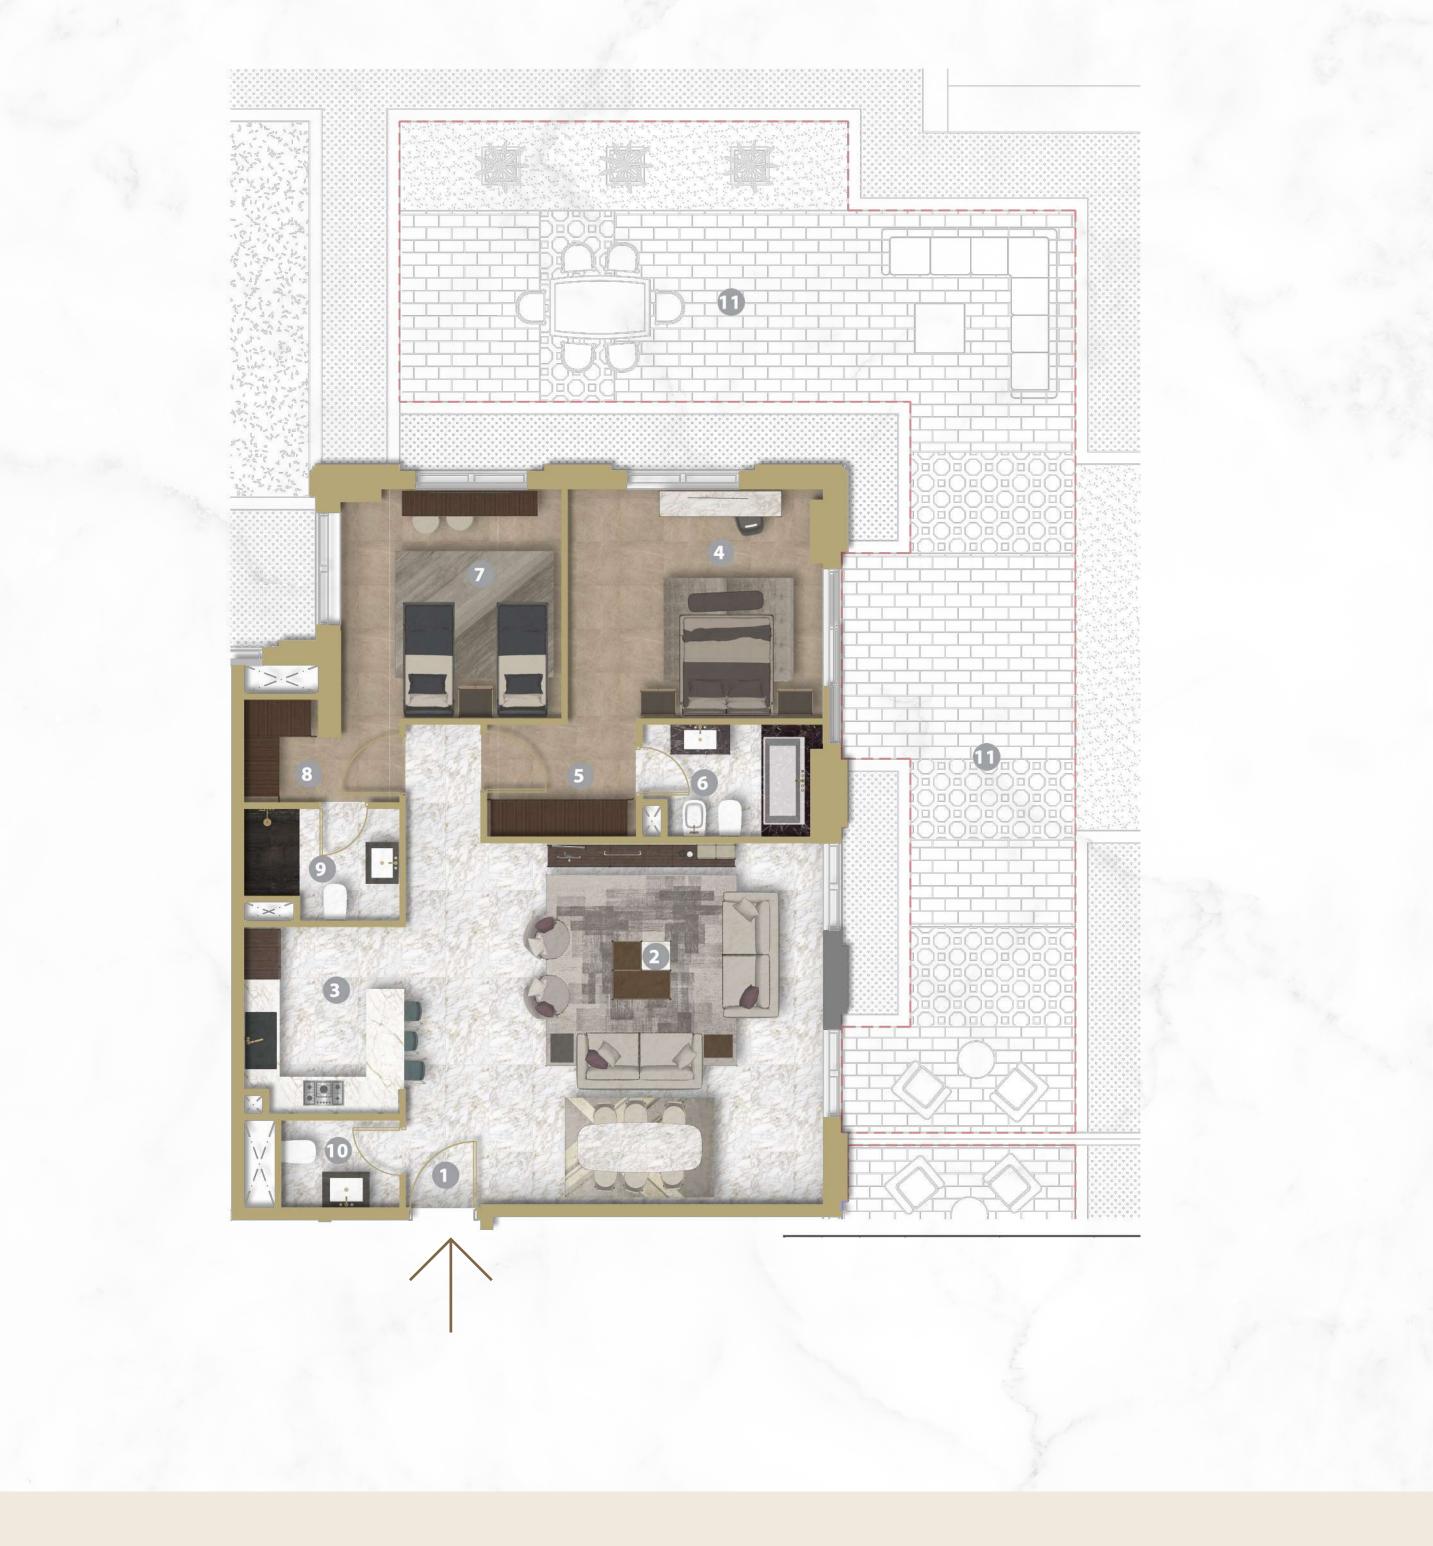

# <section-header><section-header><section-header><complex-block>

M

Suite | Pent House | UNIT - 201/301/401/501/601/701/801/901/1001 (3 BEDROOM + MAID'S)

#### Legend (Meters)

| 1. Entrance       | 4.35 x 1.90 |
|-------------------|-------------|
| 2. Living Room    | 5.53 x 7.75 |
| Dining            |             |
| 3. Kitchen        | 4.45 x 3.70 |
| 4. Master Bedroom | 4.10 x 4.50 |
| 5. Master Dress   | 2.00 x 2.00 |
| 6. Master Bath    | 2.70 x 3.20 |
| 7. Bedroom 1      | 3.60 x 4.90 |
| 8. Dress 1        | 2.20 x 2.20 |
| 9. Bath 1         | 2.20 x 2.60 |
| 10. Bedroom 2     | 3.90 x 3.50 |
| 11. Dress 2       | 1.90 x 2.10 |
| 12. Bath 2        | 2.00 x 2.80 |
| 13. Maid's Room   | 2.50 x 2.10 |
| 14. Maid's Bath   | 1.20 x 2.10 |
| 15. Guest Wash    | 2.15 x 1.60 |
| 16. Laundry       | 0.85 x 1.60 |
| 17. Balcony 1     | 3.20 x 1.60 |
| 18. Balcony 2     | 2.40 x 1.60 |
|                   |             |