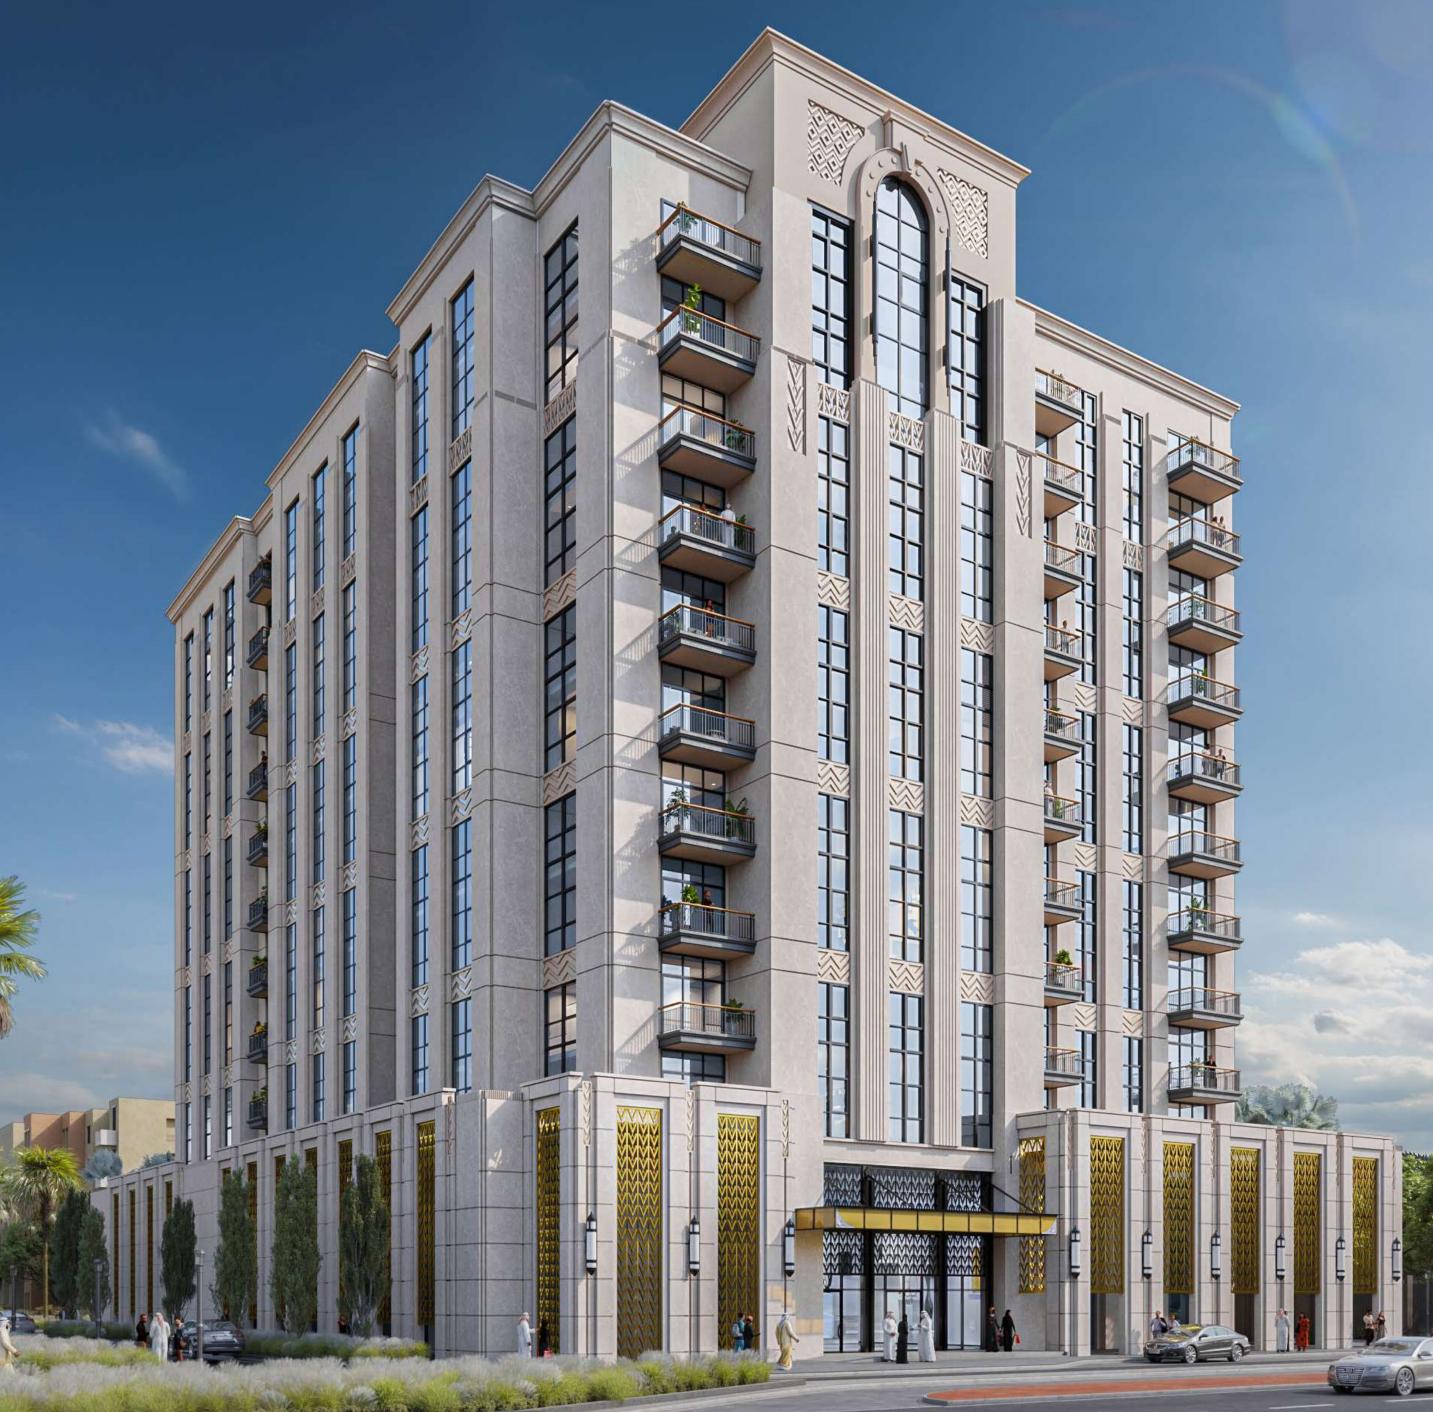

**Avenue Residence 5** 

#### Developed By Nabni Real Estate Development L.L.C

## Project Features

storey luxury apartments building

#### Iocated at the heart of Al Furjan area G + 1P + 10 floors

- Stunning City and Dubai Skyline view
- Fitted out with Italian manufactured brands
- Floor-to-ceiling 3.2 meter and double height reception
- Built-in Siemens kitchen appliances
- Branded Tooy chandeliers
- Golden finish accessories
- Chiller free
- Secure G + 1 Podium parking + 10 residential floors
- Contemporary classic design
- Latest gym equipment from Technogym
- Temperature controlled swimming pool + Kids swimming pool
- Barbecue area
- Kids playground
- 24/7 security