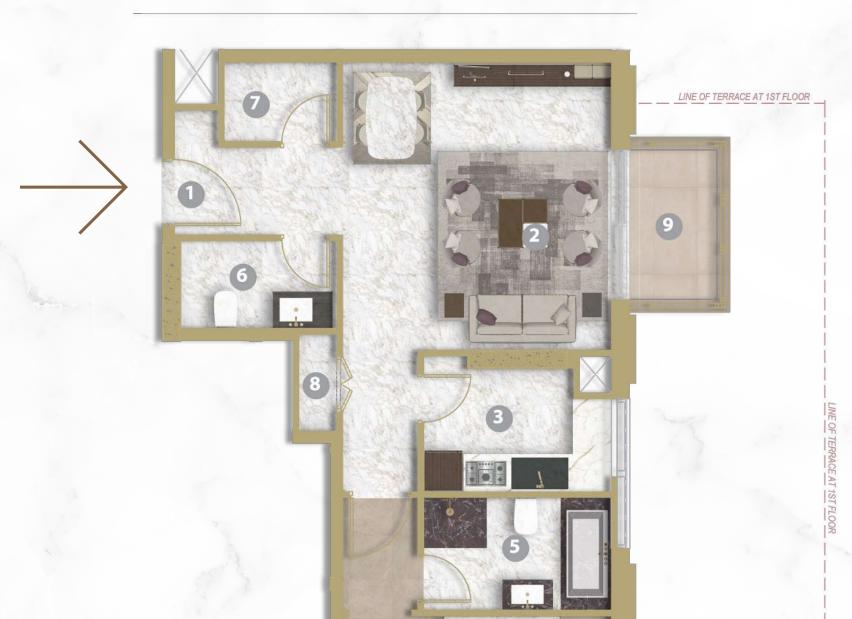

#### 2 BEDROOM + MAID'S | UNIT - 102

#### Legend (Meters)

|     | Turne    | <b>Flag</b> |        |             |           |          |       |  |  |
|-----|----------|-------------|--------|-------------|-----------|----------|-------|--|--|
|     |          |             | Unit A | Area        | Balcony   | /Terrace | Total |  |  |
|     | (Only C  | n lf)       |        |             |           |          |       |  |  |
| 11. | Private  | Garde       |        | 4.4         | 40 x 3.75 | 5        |       |  |  |
| 10. | Guest \  | Wash        |        | 1.2         | 0 x 2.10  |          |       |  |  |
| 9.  | Maid's   | Bath        |        | 2.3         | 30 x 2.1C | )        |       |  |  |
| 8.  | Maid's   | Room        |        | 2.00 x 2.10 |           |          |       |  |  |
| 7.  | Bath     |             |        | 2.10 x 3.50 |           |          |       |  |  |
| 6.  | Bedroc   | m           |        | 3.50 x 3.90 |           |          |       |  |  |
| 5.  | Master   | Bath        |        | 3.1         | 0 x 2.10  |          |       |  |  |
| 4.  | Master   | Bedroo      | m      | 3.9         | 95 x 5.1C | )        |       |  |  |
| З.  | Kitcher  | ١           |        | 2.40 x 3.90 |           |          |       |  |  |
|     | Dining   |             |        |             |           |          |       |  |  |
| 2.  | Living F | Room        |        | 5.00 x 5.30 |           |          |       |  |  |
| 1.  | Entrand  | ce          |        | 1.4         | 0 x 2.10  |          |       |  |  |
|     |          |             |        |             |           |          |       |  |  |

|      |       |           | Unit A | Area    | Balcony/Terrace |         | Total Aera |         |
|------|-------|-----------|--------|---------|-----------------|---------|------------|---------|
| Unit | Туре  | Floor     | Sq. m. | Sq. ft. | Sq. m.          | Sq. ft. | Sq. m.     | Sq. ft. |
| 102  | 2BR+M | 1st Floor | 116.22 | 1250.98 | 23.57           | 253.70  | 139.79     | 1504.68 |