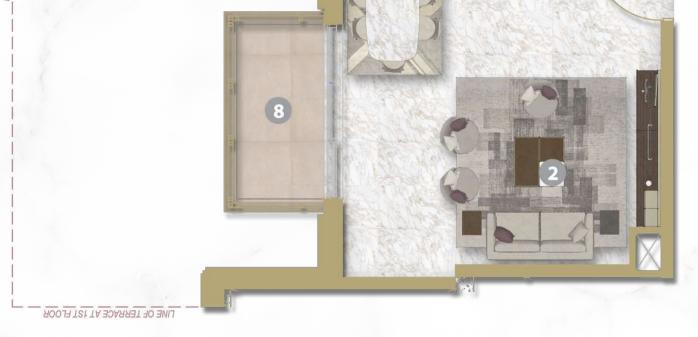

# <section-header><section-header><section-header><complex-block>

M

Suite | Pent House | UNIT - 201/301/401/501/601/701/801/901/1001 (3 BEDROOM + MAID'S)

#### Legend (Meters)

| 1. Entrance       | 4.35 x 1.90 |
|-------------------|-------------|
| 2. Living Room    | 5.53 x 7.75 |
| Dining            |             |
| 3. Kitchen        | 4.45 x 3.70 |
| 4. Master Bedroom | 4.10 x 4.50 |
| 5. Master Dress   | 2.00 x 2.00 |
| 6. Master Bath    | 2.70 x 3.20 |
| 7. Bedroom 1      | 3.60 x 4.90 |
| 8. Dress 1        | 2.20 x 2.20 |
| 9. Bath 1         | 2.20 x 2.60 |
| 10. Bedroom 2     | 3.90 x 3.50 |
| 11. Dress 2       | 1.90 x 2.10 |
| 12. Bath 2        | 2.00 x 2.80 |
| 13. Maid's Room   | 2.50 x 2.10 |
| 14. Maid's Bath   | 1.20 x 2.10 |
| 15. Guest Wash    | 2.15 x 1.60 |
| 16. Laundry       | 0.85 x 1.60 |
| 17. Balcony 1     | 3.20 x 1.60 |
| 18. Balcony 2     | 2.40 x 1.60 |
|                   |             |