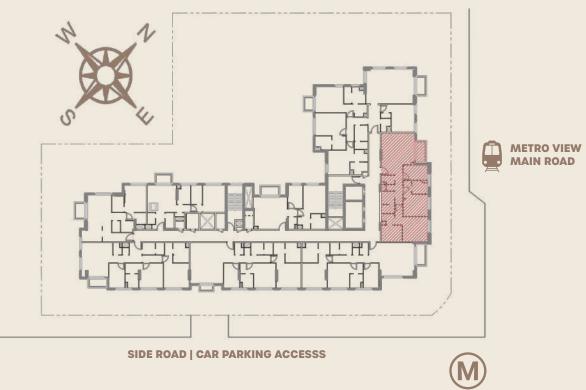

## Building Floor Plan

D

BACK ROAD | VILLAS VIEW

SIDE ROAD

METRO VIEW

MAIN ROAD