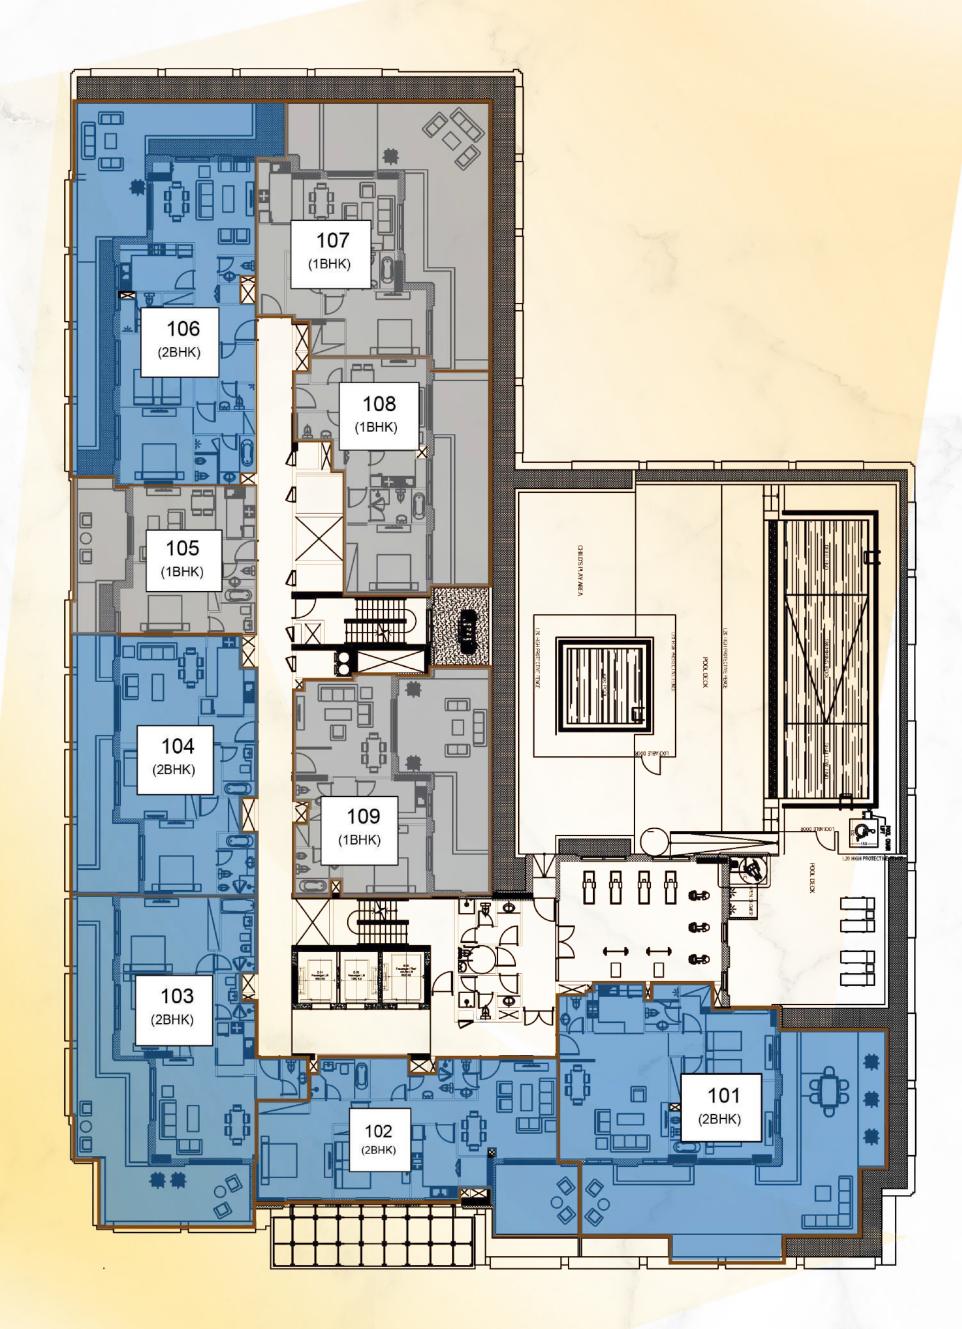

Floor Layout

#### Sunset

1 Bedroom Unit2 Bedroom Unit3 Bedroom Unit

Floor Layout **2nd Floor** to 5th Floor

Sunset

| Туре | 2nd Floor | 3rd Floor | 4th Floor | 5th Floor |
|------|-----------|-----------|-----------|-----------|
| 3BHK | 201       | 301       | 401       | 501       |
| 2BHK | 202       | 302       | 402       | 502       |