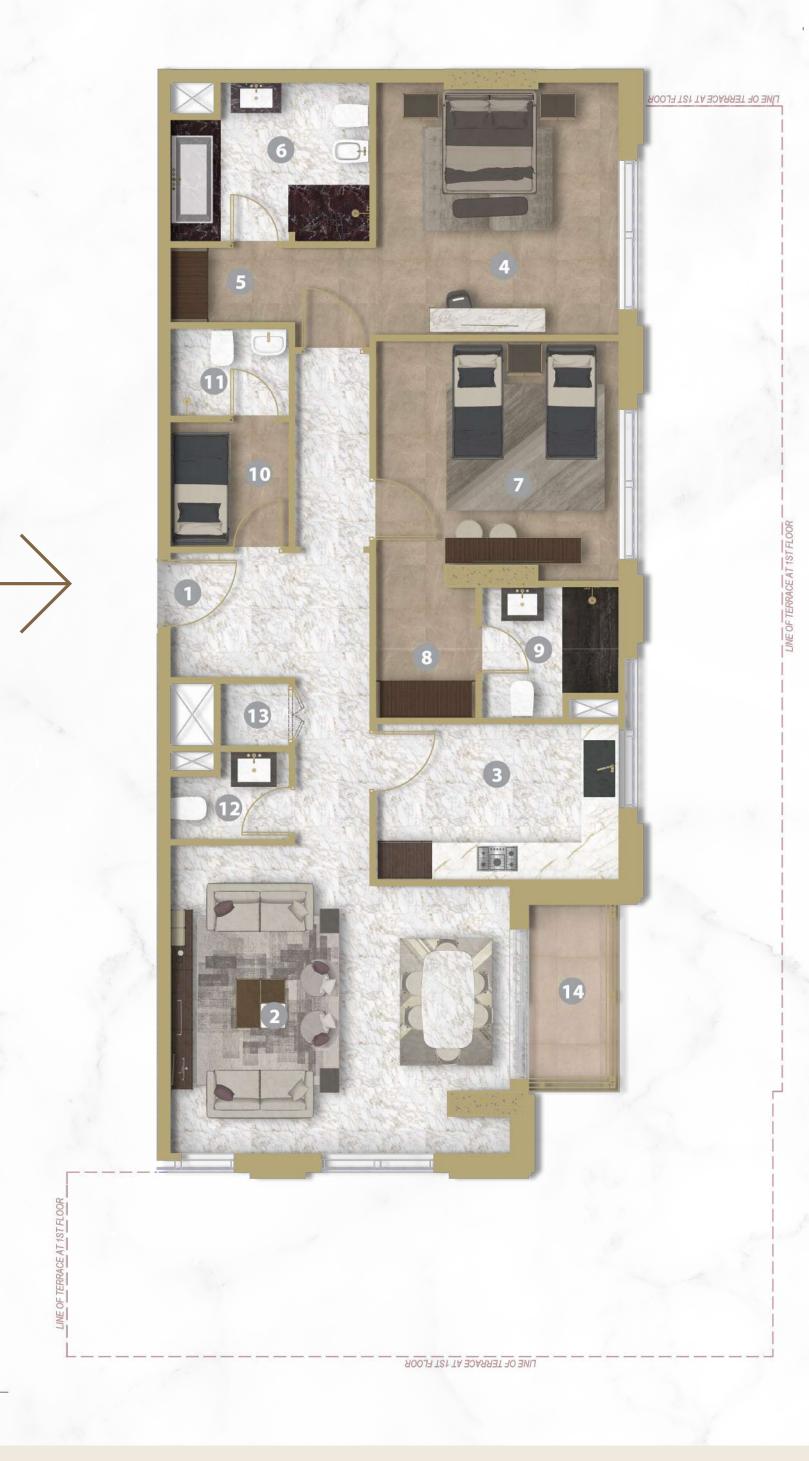

Area |         | Balcony/Terrace |         | Total Aera |         |
|------|-------|-----------|-----------|---------|-----------------|---------|------------|---------|
| Unit | Туре  | Floor     | Sq. m.    | Sq. ft. | Sq. m.          | Sq. ft. | Sq. m.     | Sq. ft. |
| 202  | 2BR+M | 2nd Floor | 124.84    | 1343.76 | 5.52            | 59.42   | 130.36     | 1403.18 |
| 302  | 2BR+M | 3rd Floor | 124.84    | 1343.76 | 5.52            | 59.42   | 130.36     | 1403.18 |
| 402  | 2BR+M | 4th Floor | 124.84    | 1343.76 | 5.52            | 59.42   | 130.36     | 1403.18 |
| 502  | 2BR+M | 5th Floor | 124.84    | 1343.76 | 5.52            | 59.42   | 130.36     | 1403.18 |

#### Key Plan

ADJACENT PLOT | POOL VIEW



**2 BEDROOM + MAID'S** | UNIT - 106/206/306/406/506/605/705/805/905/1005



#### Legend (Meters)

| 1. Entrance       | 3.20 x 2.00 |
|-------------------|-------------|
| 2. Living Room    | 5.45 x 4.30 |
| Dining            |             |
| 3. Kitchen        | 3.90 x 2.50 |
| 4. Master Bedroom | 3.90 x 4.05 |
| 5. Master Dress   | 2.00 x 1.20 |
| 6. Master Bath    | 3.20 x 2.55 |
| 7. Bedroom        | 3.90 x 3.85 |
| 8. Dress          | 1.60 x 2.10 |
| 9. Bath           | 2.20 x 2.10 |
| 10. Maid's Room   | 1.90 x 2.00 |
| 11. Maid's Bath   | 1.90 x 1.40 |
| 12. Guest Wash    | 1.90 × 1.40 |
| 13. Laundry       | 1.10 × 1.00 |
| 14. Balcony       | 1.45 x 3.00 |
|                   |             |

|      |       |           | Unit Area |         | Balcony/Terrace |         | Total Aera |         |
|------|-------|-----------|-----------|---------|-----------