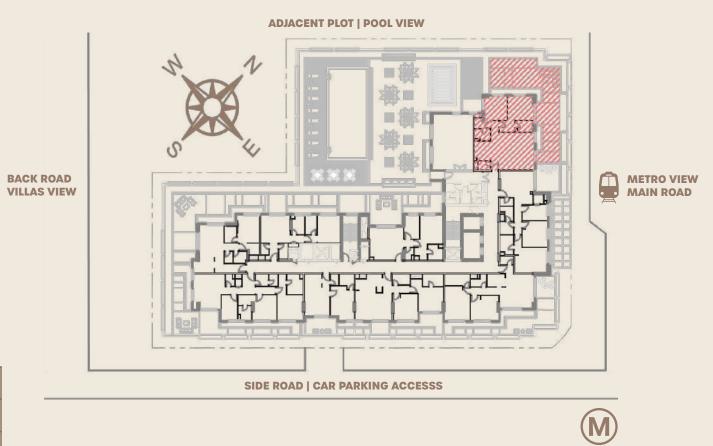

# <section-header><section-header><section-header><complex-block>

M

Suite | Pent House | UNIT - 201/301/401/501/601/701/801/901/1001 (3 BEDROOM + MAID'S)