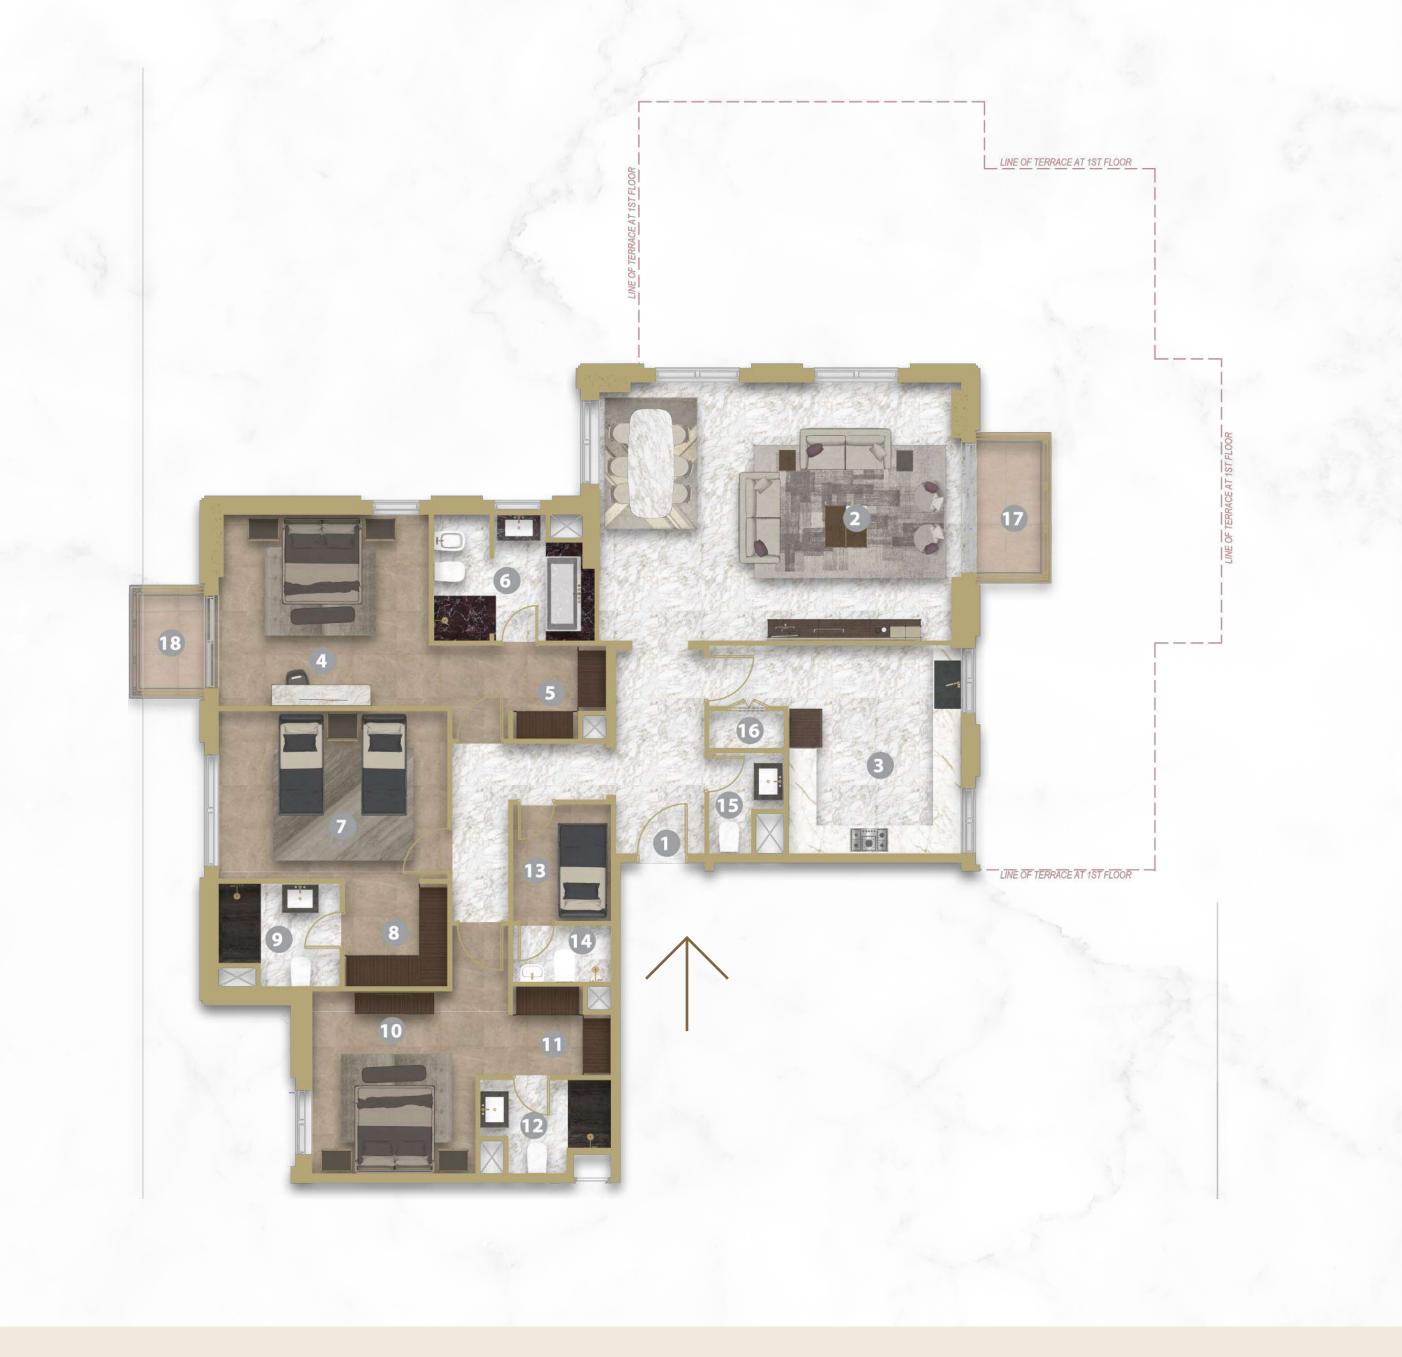

#### Key Plan

ADJACENT PLOT | POOL VIEW

**2 BEDROOM + MAID'S** | UNIT - 106/206/306/406/506/605/705/805/905/1005

#### Legend (Meters)

| 1. Entrance       | 3.20 x 2.00 |
|-------------------|-------------|
| 2. Living Room    | 5.45 x 4.30 |
| Dining            |             |
| 3. Kitchen        | 3.90 x 2.50 |
| 4. Master Bedroom | 3.90 x 4.05 |
| 5. Master Dress   | 2.00 x 1.20 |
| 6. Master Bath    | 3.20 x 2.55 |
| 7. Bedroom        | 3.90 x 3.85 |
| 8. Dress          | 1.60 x 2.10 |
| 9. Bath           | 2.20 x 2.10 |
| 10. Maid's Room   | 1.90 x 2.00 |
| 11. Maid's Bath   | 1.90 x 1.40 |
| 12. Guest Wash    | 1.90 × 1.40 |
| 13. Laundry       | 1.10 × 1.00 |
| 14. Balcony       | 1.45 x 3.00 |
|                   |             |

|      |       |           | Unit Area |         | Balcony/Terrace |         | Total Aera |         |
|------|-------|-----------|-----------|---------|-----------------|---------|------------|---------|
| Unit | Туре  | Floor     | Sq. m.    | Sq. ft. | Sq. m.          | Sq. ft. | Sq. m.     | Sq. ft. |
| 106  | 2BR+M | 1st Floor | 126.67    | 1363.46 | 74.87           | 805.89  | 201.54     | 2169.35 |
| 206  | 2BR+M | 2nd Floor | 126.67    | 1363.46 | 4.35            | 46.82   | 131.02     | 1410.28 |
| 306  | 2BR+M | 3rd Floor | 126.67    | 1363.46 | 4.35            | 46.82   | 131.02     | 1410.28 |
| 406  | 2BR+M | 4th Floor | 126.67    | 1363.46 | 4.35            | 46.82   | 131.02     | 1410.28 |
| 506  | 2BR+M | 5th Floor | 126.67    | 1363.46 | 4.35            | 46.82   | 131.02     | 1410.28 |
| 605  | 2BR+M | 6th Floor | 126.67    | 1363.46 | 4.35            | 46.82   | 131.02     | 1410.28 |
| 705  | 2BR+M | 7th Floor | 126.67    | 1363.46 | 4.35            | 46.82   | 131.02     | 1410.28 |
| 805  | 2BR+M | 8th Floor | 126.67    | 1363.46 | 4.35            | 46.82   | 131.02     | 1410.28 |
|      |       |           |           |         |                 |         |            |         |

#### Key Plan

| 905  | 2BR+M | 9th Floor  | 126.67 | 1363.46 | 4.35 | 46.82 | 131.02 | 1410.28 |
|------|-------|------------|--------|---------|------|-------|--------|---------|
| 1005 | 2BR+M | 10th Floor | 126.67 | 1363.46 | 4.35 | 46.82 | 131.02 | 1410.28 |