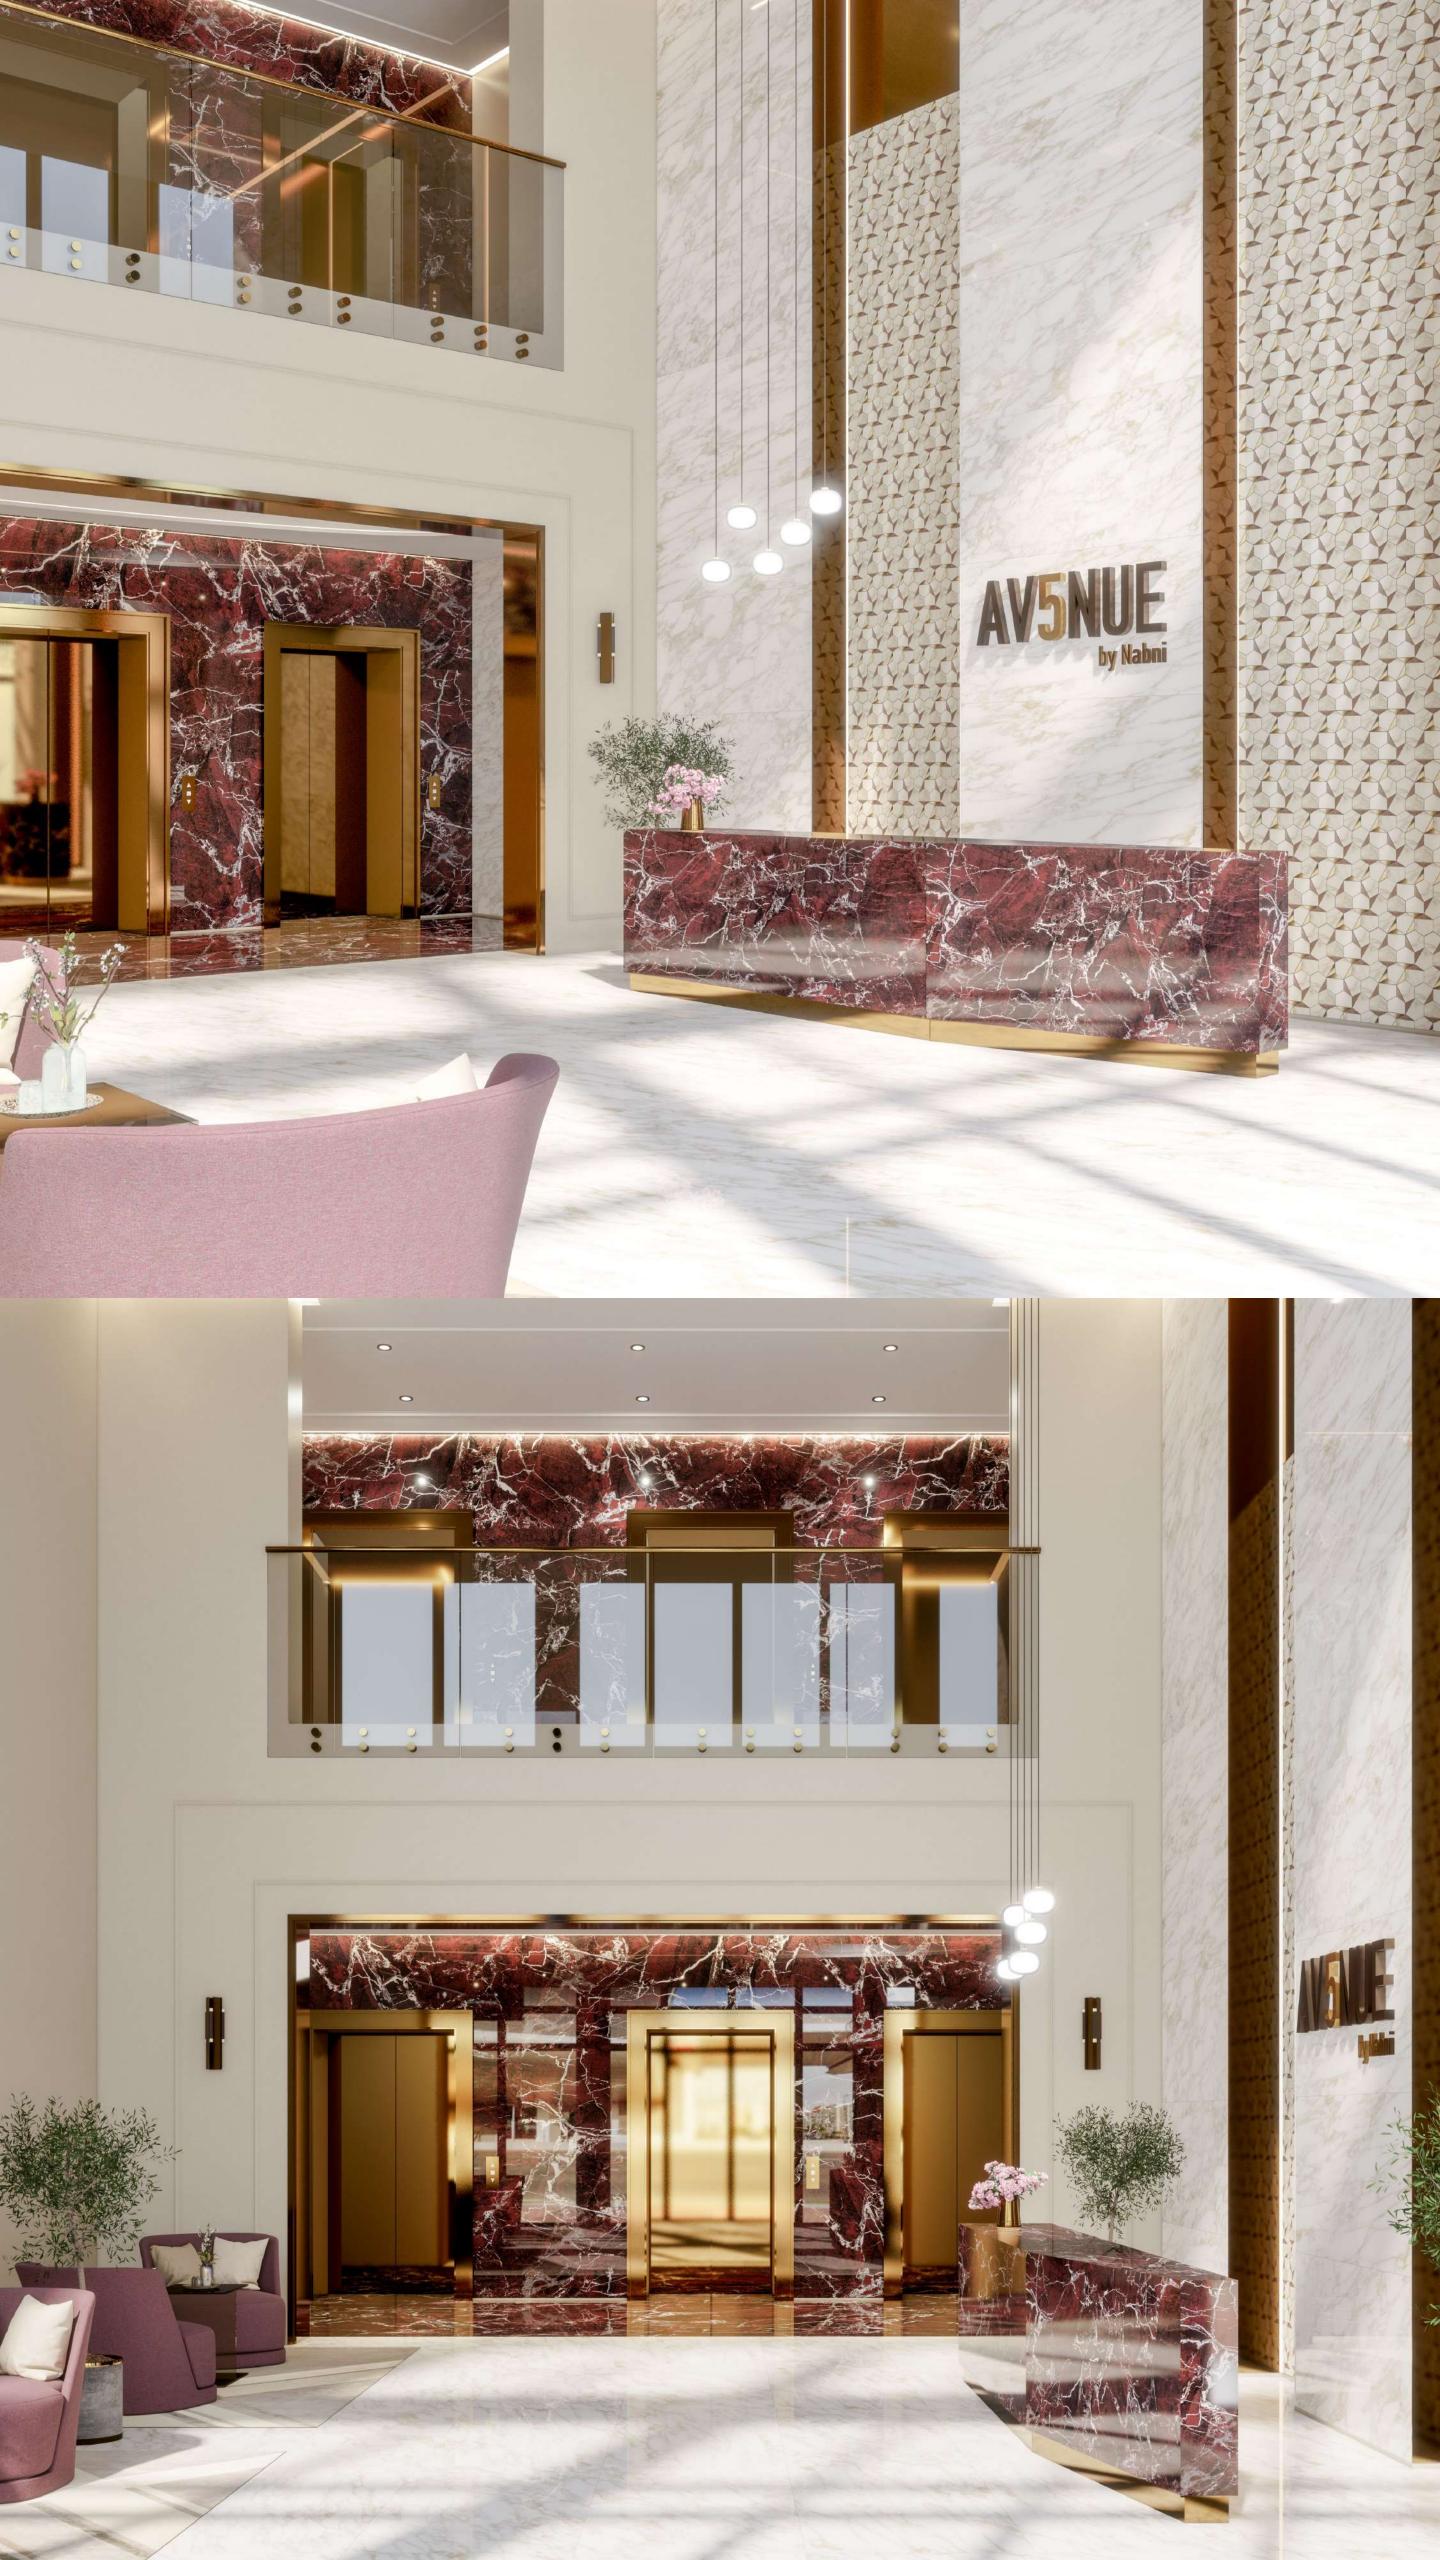

## The Height of Sophisticated Living

The arrival experience at Avenue residences 5, by Nabni states elegance and style, with contrasts of geometric pattern and colour. From the moment you arrive you feel separated from the noise of the city. The pure lines, simple shapes and natural colours create a calming environment, where order and balance are restored. Your private and tranquil sanctuary, where true happiness resides.

## Project Features

storey luxury apartments building

#### Iocated at the heart of Al Furjan area G + 1P + 10 floors

- Stunning City and Dubai Skyline view
- Fitted out with Italian manufactured brands
- Floor-to-ceiling 3.2 meter and double height reception
- Built-in Siemens kitchen appliances
- Branded Tooy chandeliers
- Golden finish accessories
- Chiller free
- Secure G + 1 Podium parking + 10 residential floors
- Contemporary classic design
- Latest gym equipment from Technogym
- Temperature controlled swimming pool + Kids swimming pool
- Barbecue area
- Kids playground
- 24/7 security