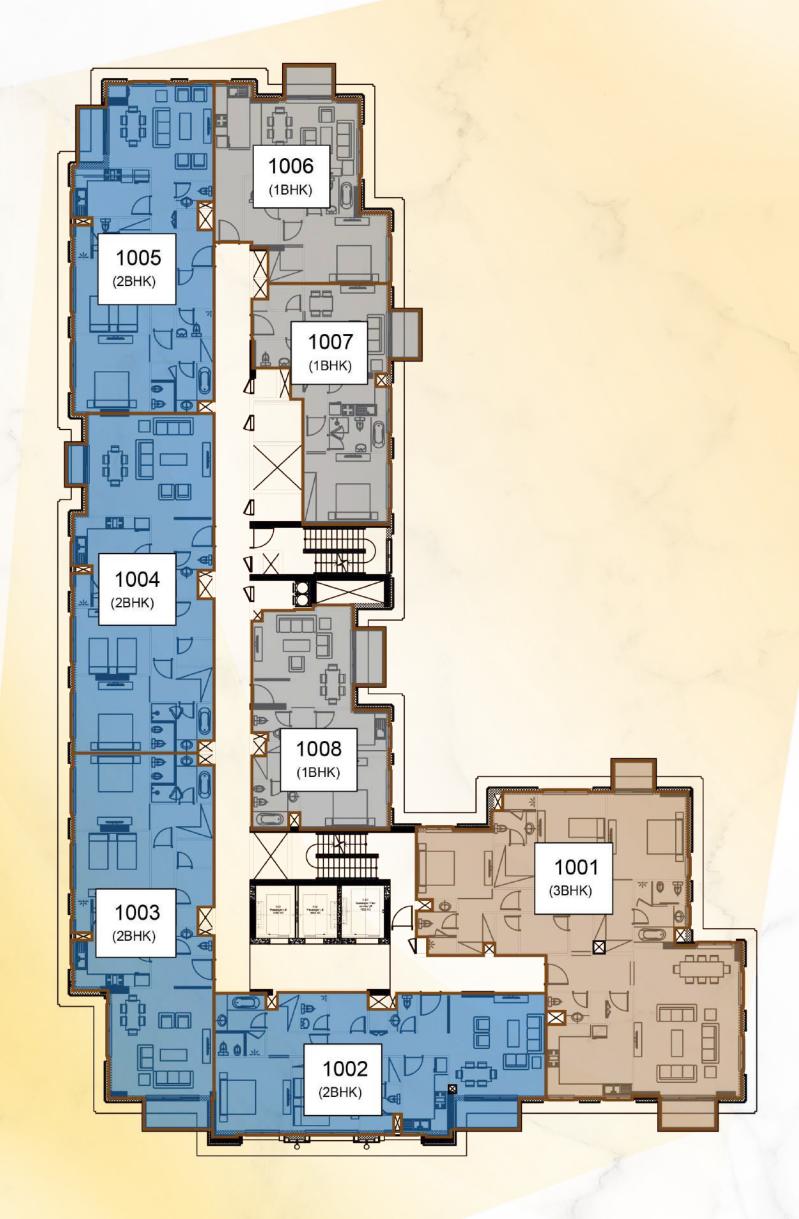

### Floor Layout **10th Floor**

#### Sunset

#### Sunrise

1 Bedroom Unit2 Bedroom Unit3 Bedroom Unit