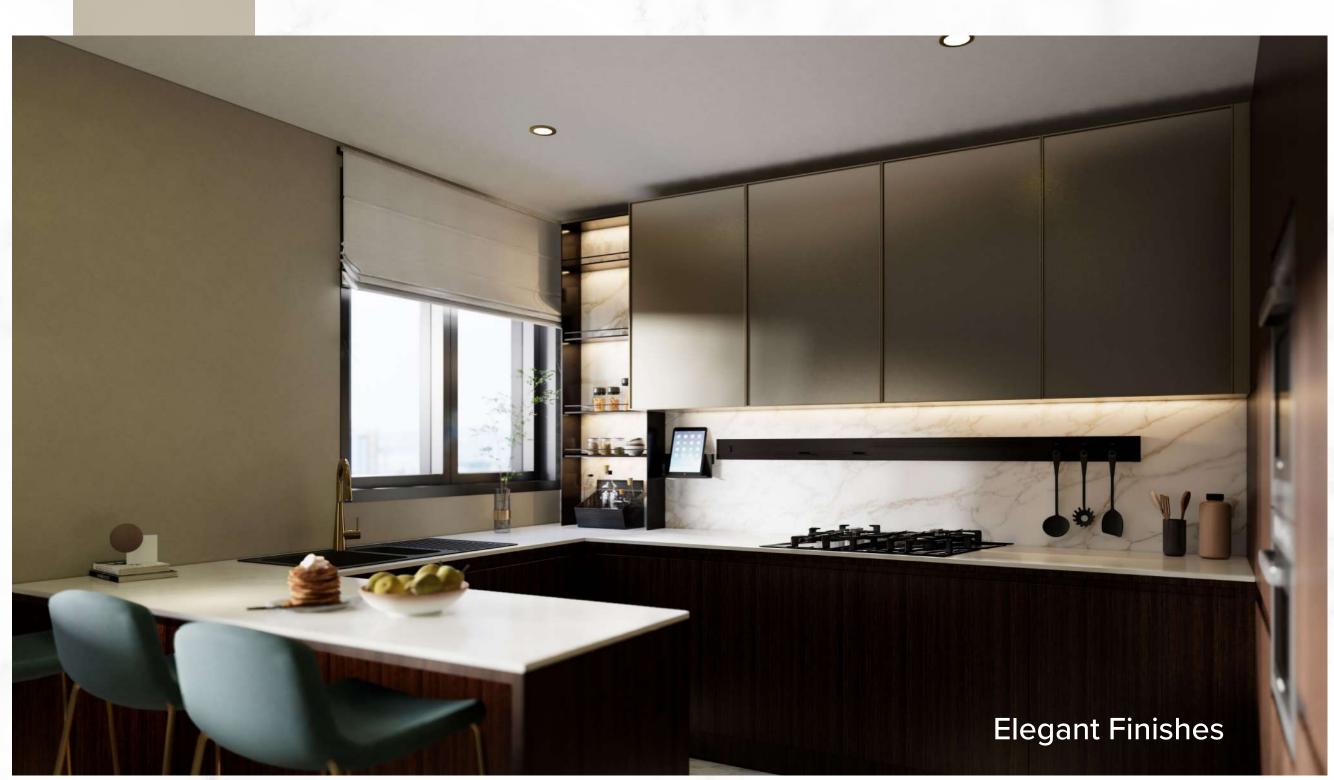

## Aesthetic Simplicity

Fresh ingredients and balanced recipe results in a delightful meal.

#### Iocated at the heart of Al Furjan area G + 1P + 10 floors

- Stunning City and Dubai Skyline view
- Fitted out with Italian manufactured brands
- Floor-to-ceiling 3.2 meter and double height reception
- Built-in Siemens kitchen appliances
- Branded Tooy chandeliers
- Golden finish accessories
- Chiller free
- Secure G + 1 Podium parking + 10 residential floors
- Contemporary classic design
- Latest gym equipment from Technogym
- Temperature controlled swimming pool + Kids swimming pool
- Barbecue area
- Kids playground
- 24/7 security