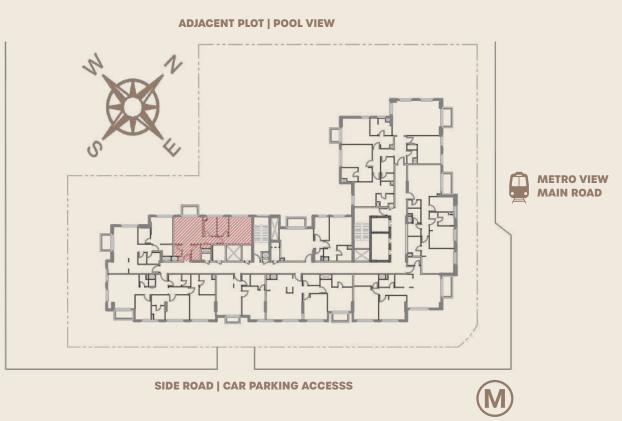

th Floor | 59.61  | 62110   | 240     | 25.93    | 6104   | 65702   |

| 405 | IDR | 401 FI001 | 38.04 | 031.19 | 2.40 | 20.83 | 01.04 | 057.02 |
|-----|-----|-----------|-------|--------|------|-------|-------|--------|
| 505 | 1BR | 5th Floor | 58.64 | 631.19 | 2.40 | 25.83 | 61.04 | 657.02 |

#### **1 BEDROOM** | UNIT - 108/208/308/408/508/607/707/807/907/1007





#### Legend (Meters)

| 1. Entrance       | 1.40 x 2.70 |
|-------------------|-------------|
| 2. Living Room    | 4.30 x 3.65 |
| Dining            |             |
| 3. Kitchen        | 2.20 x 3.00 |
| 4. Master Bedroom | 4.30 x 3.60 |
| 5. Master Bath    | 1.80 x 3.00 |
| 6. Guest Wash     | 2.50 x 1.40 |
| 7. Store          | 1.80 x 1.25 |
| 8. Laundry        | 0.60 x 1.55 |
| 9. Balcony        | 1.60 x 2.80 |

Key Plan



|      |      |           | Unit Area |         | Balcony/Terrace |         | Total Aera |         |
|------|------|-----------|-----------|---------|-----------------|---------|------------|---------|
| Unit | Туре | Floor     | Sq. m.    | Sq. ft. | Sq. m.          | Sq. ft. | Sq. m.     | Sq. ft. |
| 108  | 1BR  | 1st Floor | 72.94     | 785.11  | 37.18           | 400.20  | 110.12     | 1185.12 |
| 208  | 1BR  | 2nd Floor | 72.94     | 785.11  | 4.48            | 48.22   | 77.42      | 833.33  |
| 308  | 1BR  | 3rd Floor | 72.94     | 785.11  | 4.48            | 48.22   | 77.42      | 833.33  |
| 408  | 1BR  | 4th Floor | 72.94     | 785.11  | 4.48            | 48.22   | 77.42      | 833.33  |
| 508  | 1BR  | 5th Floor | 72.94     | 785.11  | 4.48            | 48.22   | 77.42      |