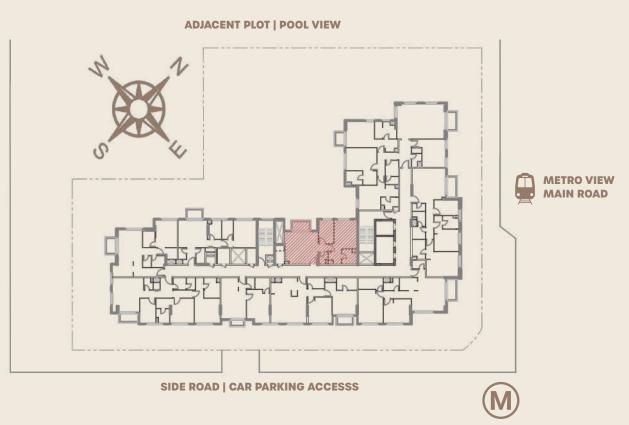

## Building Floor Plan

D

BACK ROAD | VILLAS VIEW

SIDE ROAD

METRO VIEW

MAIN ROAD