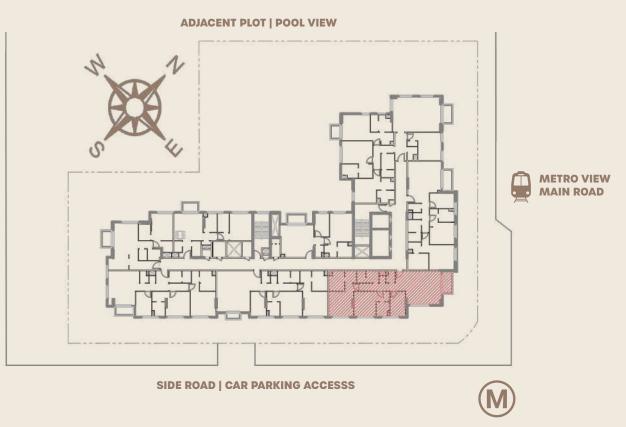

# <section-header><section-header><section-header><complex-block>

M

Suite | Pent House | UNIT - 201/301/401/501/601/701/801/901/1001 (3 BEDROOM + MAID'S)