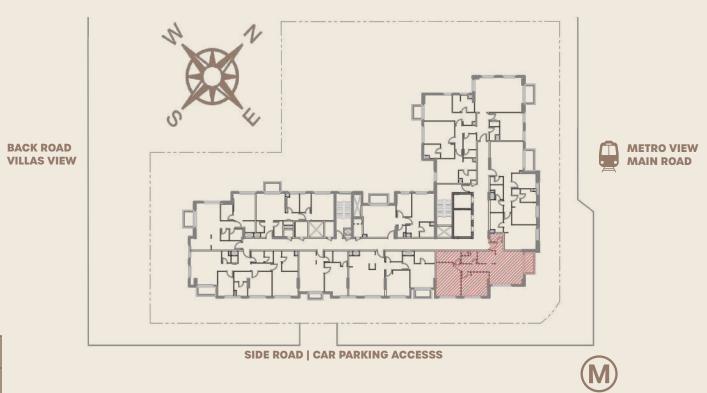

# <section-header><section-header><section-header><complex-block>

M

Suite | Pent House | UNIT - 201/301/401/501/601/701/801/901/1001 (3 BEDROOM + MAID'S)