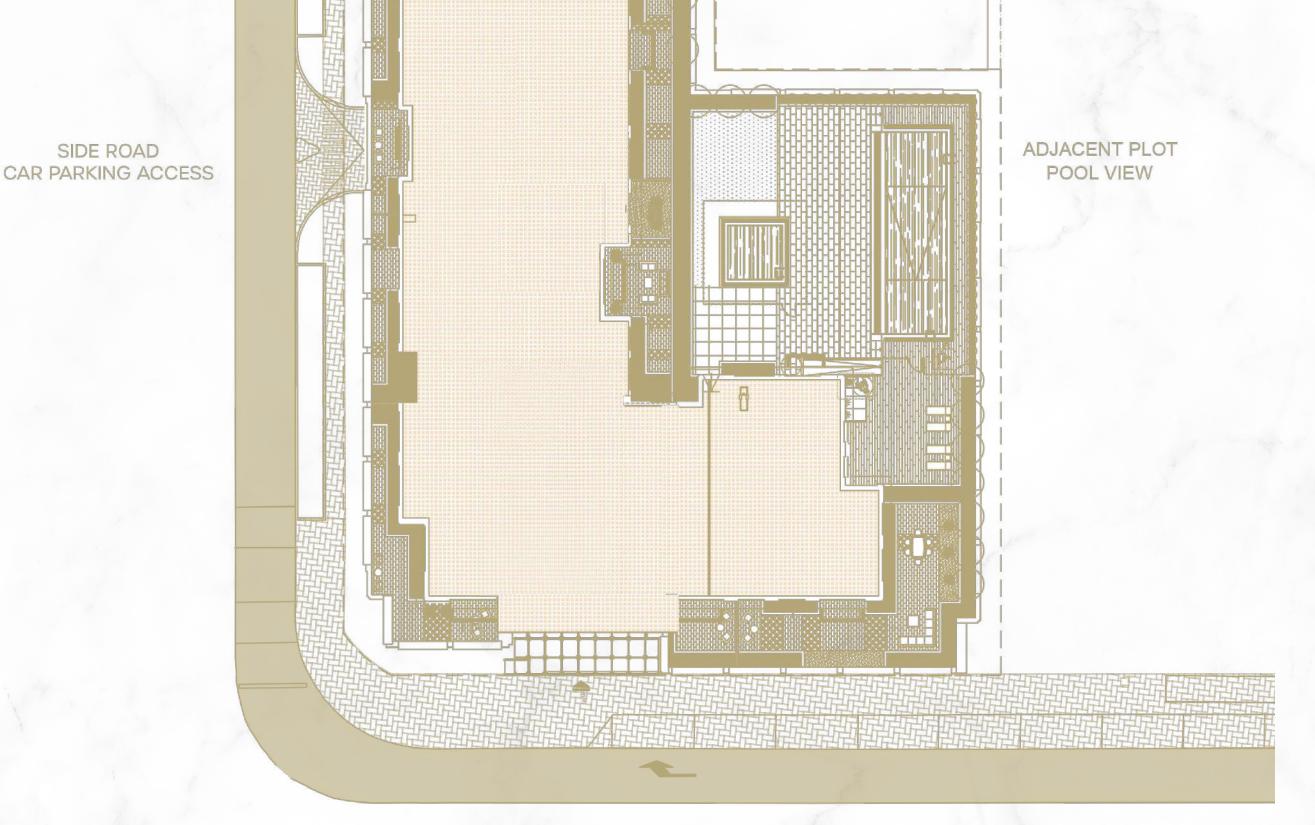

## Building Floor Plan

D

BACK ROAD | VILLAS VIEW

SIDE ROAD

METRO VIEW

MAIN ROAD

BACK ROAD VILLAS VIEW Key Plan

ADJACENT PLOT | POOL VIEW

|      |      |           | Unit A | Area    | Balcony | /Terrace | Total Aera |         |
|------|------|-----------|--------|---------|---------|----------|------------|---------|
| Unit | Туре | Floor     | Sq. m. | Sq. ft. | Sq. m.  | Sq. ft.  | Sq. m.     | Sq. ft. |
| 107  | 1BR  | 1st Floor | 81.33  | 875.42  | 85.04   | 915.36   | 166.37     | 1790.78 |
| 207  | 1BR  | 2nd Floor | 81.32  | 875.32  | 4.76    | 51.23    | 86.08      | 926.55  |
| 307  | 1BR  | 3rd Floor | 81.32  | 875.32  | 4.76    | 51.23    | 86.08      | 926.55  |
| 407  | 1BR  | 4th Floor | 81.32  | 875.32  | 4.76    | 51.23    | 86.08      | 926.55  |
| 507  | 1BR  | 5th Floor | 81.32  | 875.32  | 4.76    | 51.23    | 86.08      | 926.55  |
| 606  | 1BR  | 6th Floor | 81.32  | 875.32  | 4.76    | 51.23    | 86.08      | 926.55  |
| 706  | 1BR  | 7th Floor | 81.32  | 875.32  | 4.76    | 51.23    | 86.08      | 926.55  |
| 806  | 1BR  | 8th Floor | 81.32  | 875.32  | 4.76    | 51.23    | 86.08      | 926.55  |
|      |      |           |        |         |         |          |            |         |