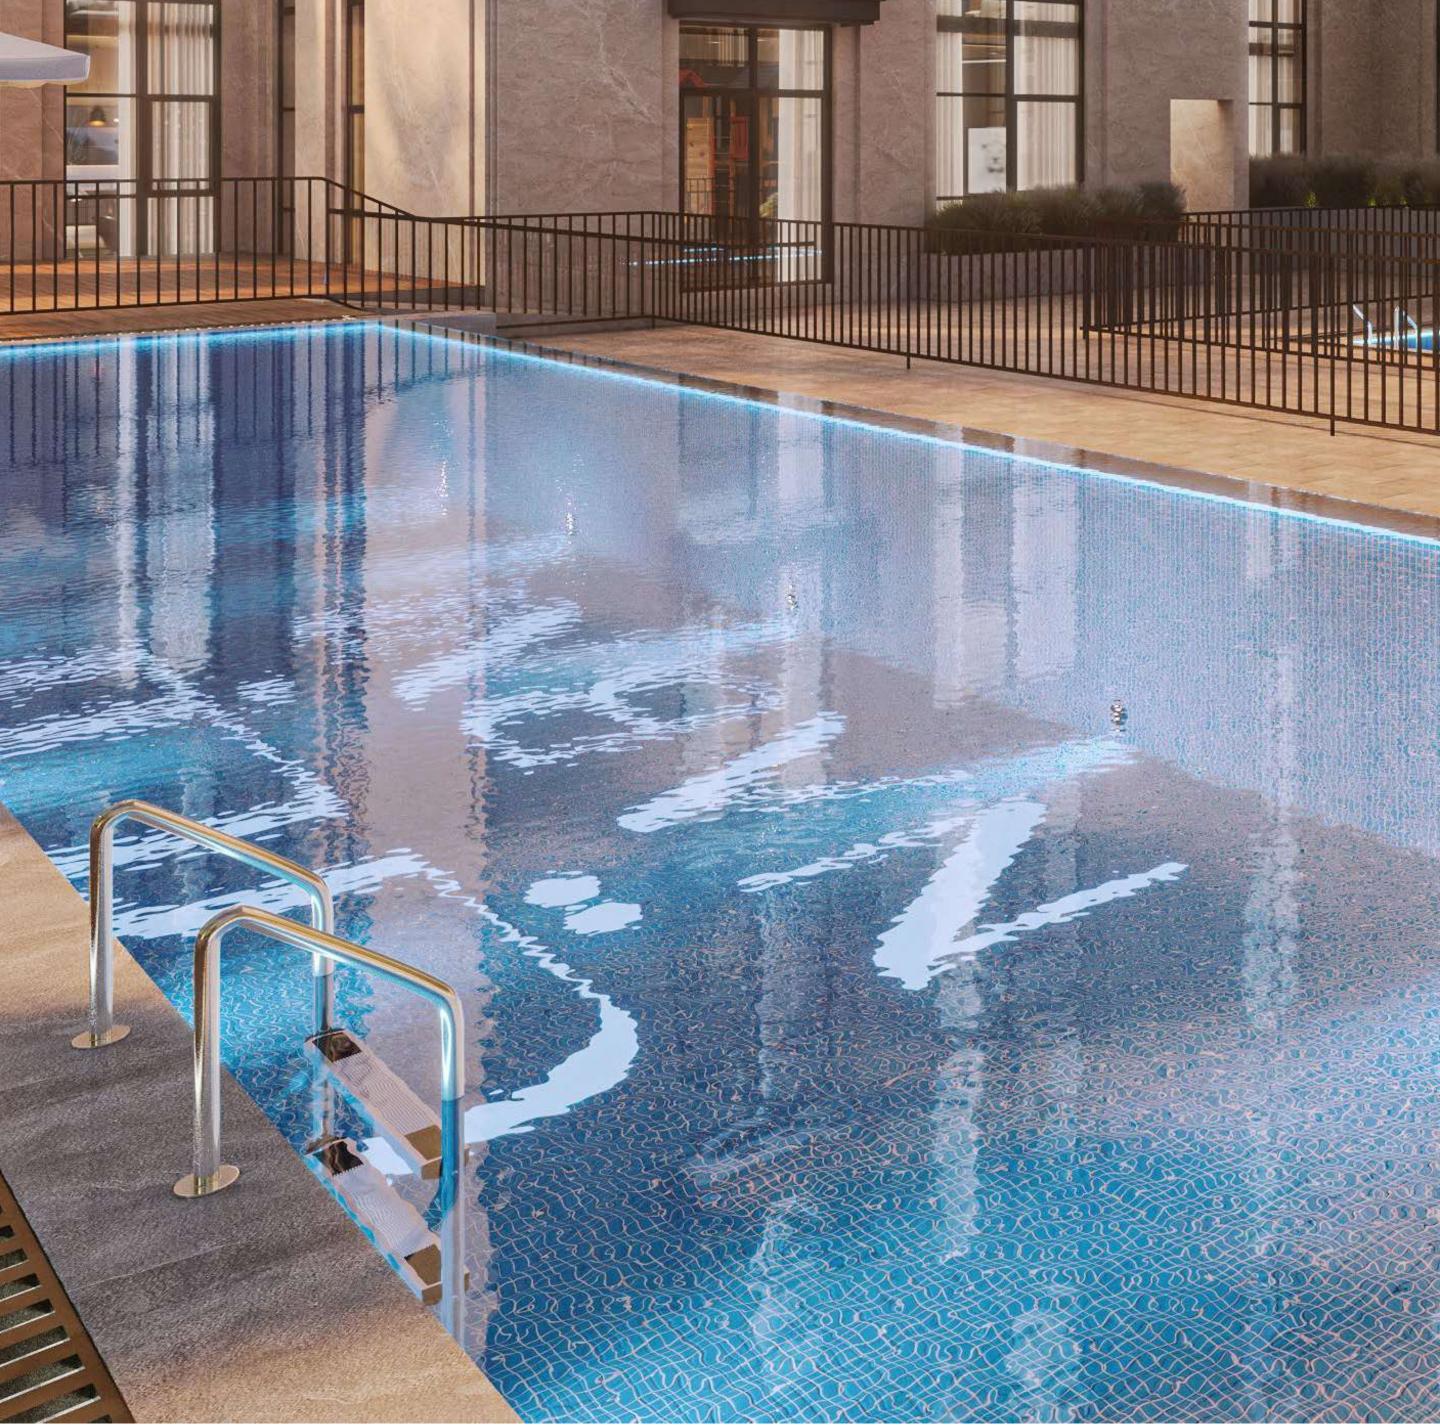

## Refreshing Profound Connection

Avenue Residences 5 amenities, such as the temperature controlled pool, and the landscaped gardens, are-created to enhance the connection to the beauty and richness of nature

#### Iocated at the heart of Al Furjan area G + 1P + 10 floors

- Stunning City and Dubai Skyline view
- Fitted out with Italian manufactured brands
- Floor-to-ceiling 3.2 meter and double height reception
- Built-in Siemens kitchen appliances
- Branded Tooy chandeliers
- Golden finish accessories
- Chiller free
- Secure G + 1 Podium parking + 10 residential floors
- Contemporary classic design
- Latest gym equipment from Technogym
- Temperature controlled swimming pool + Kids swimming pool
- Barbecue area
- Kids playground
- 24/7 security