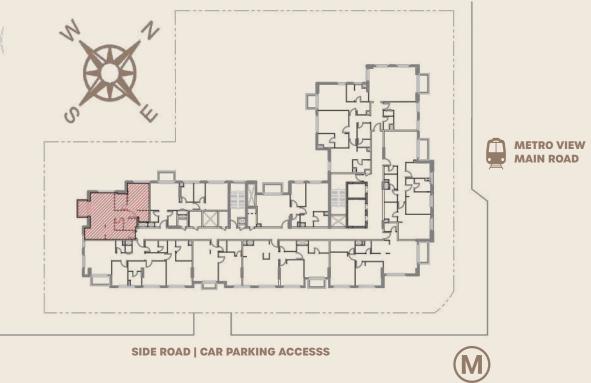

## Building Floor Plan

D

BACK ROAD | VILLAS VIEW

SIDE ROAD

METRO VIEW

MAIN ROAD