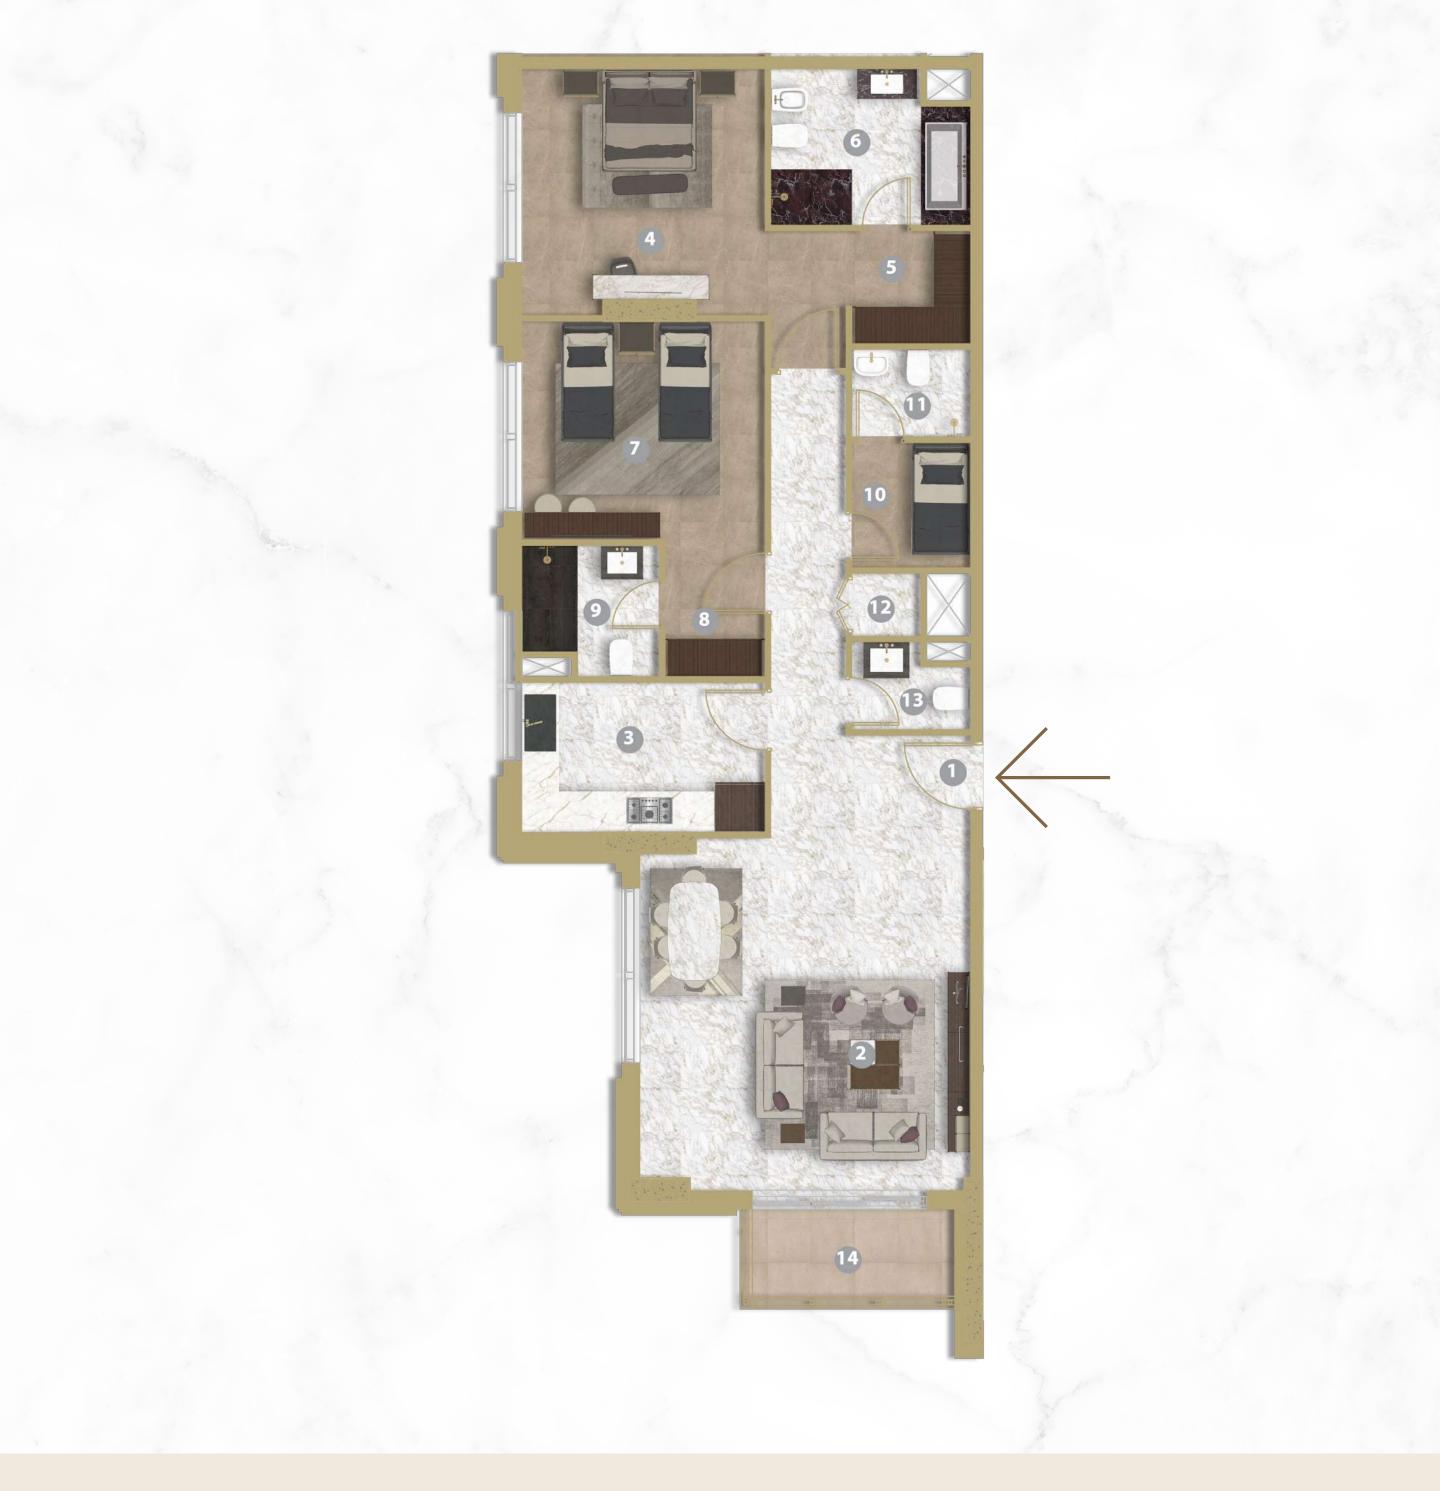

#### **1 BEDROOM** | UNIT - 107/207/307/407/507/606/706/806/906/1006

#### Legend (Meters)

| 1. Entrance       | 1.40 x 4.80 |
|-------------------|-------------|
| 2. Living Room    | 5.05 x 3.85 |
| Dining            |             |
| 3. Kitchen        | 2.40 x 3.25 |
| 4. Master Bedroom | 4.30 x 3.50 |
| 5. Master Dress   | 1.80 x 1.65 |
| 6. Master Bath    | 2.60 x 1.90 |
| 7. Guest Wash     | 1.35 x 1.80 |
| 8. Store Room     | 1.80 x 2.15 |
| 9. Balcony        | 1.70 x 2.80 |

BACK ROAD VILLAS VIEW Key Plan

ADJACENT PLOT | POOL VIEW

|      |      |           | Unit A | Area    | Balcony | /Terrace | Total Aera |         |
|------|------|-----------|--------|---------|---------|----------|------------|---------|
| Unit | Туре | Floor     | Sq. m. | Sq. ft. | Sq. m.  | Sq. ft.  | Sq. m.     | Sq. ft. |
| 107  | 1BR  | 1st Floor | 81.33  | 875.42  | 85.04   | 915.36   | 166.37     | 1790.78 |
| 207  | 1BR  | 2nd Floor | 81.32  | 875.32  | 4.76    | 51.23    | 86.08      | 926.55  |
| 307  | 1BR  | 3rd Floor | 81.32  | 875.32  | 4.76    | 51.23    | 86.08      | 926.55  |
| 407  | 1BR  | 4th Floor | 81.32  | 875.32  | 4.76    | 51.23    | 86.08      | 926.55  |
| 507  | 1BR  | 5th Floor | 81.32  | 875.32  | 4.76    | 51.23    | 86.08      | 926.55  |
| 606  | 1BR  | 6th Floor | 81.32  | 875.32  | 4.76    | 51.23    | 86.08      | 926.55  |
| 706  | 1BR  | 7th Floor | 81.32  | 875.32  | 4.76    | 51.23    | 86.08      | 926.55  |
| 806  | 1BR  | 8th Floor | 81.32  | 875.32  | 4.76    | 51.23    | 86.08      | 926.55  |
|      |      |           |        |         |         |          |            |         |