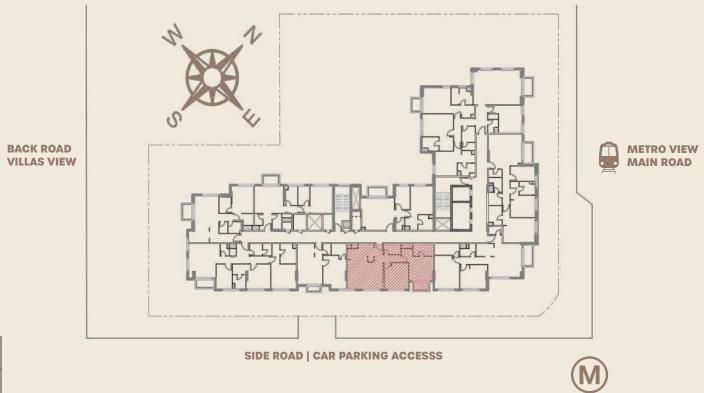

## Building Floor Plan

D

BACK ROAD | VILLAS VIEW

SIDE ROAD

METRO VIEW

MAIN ROAD