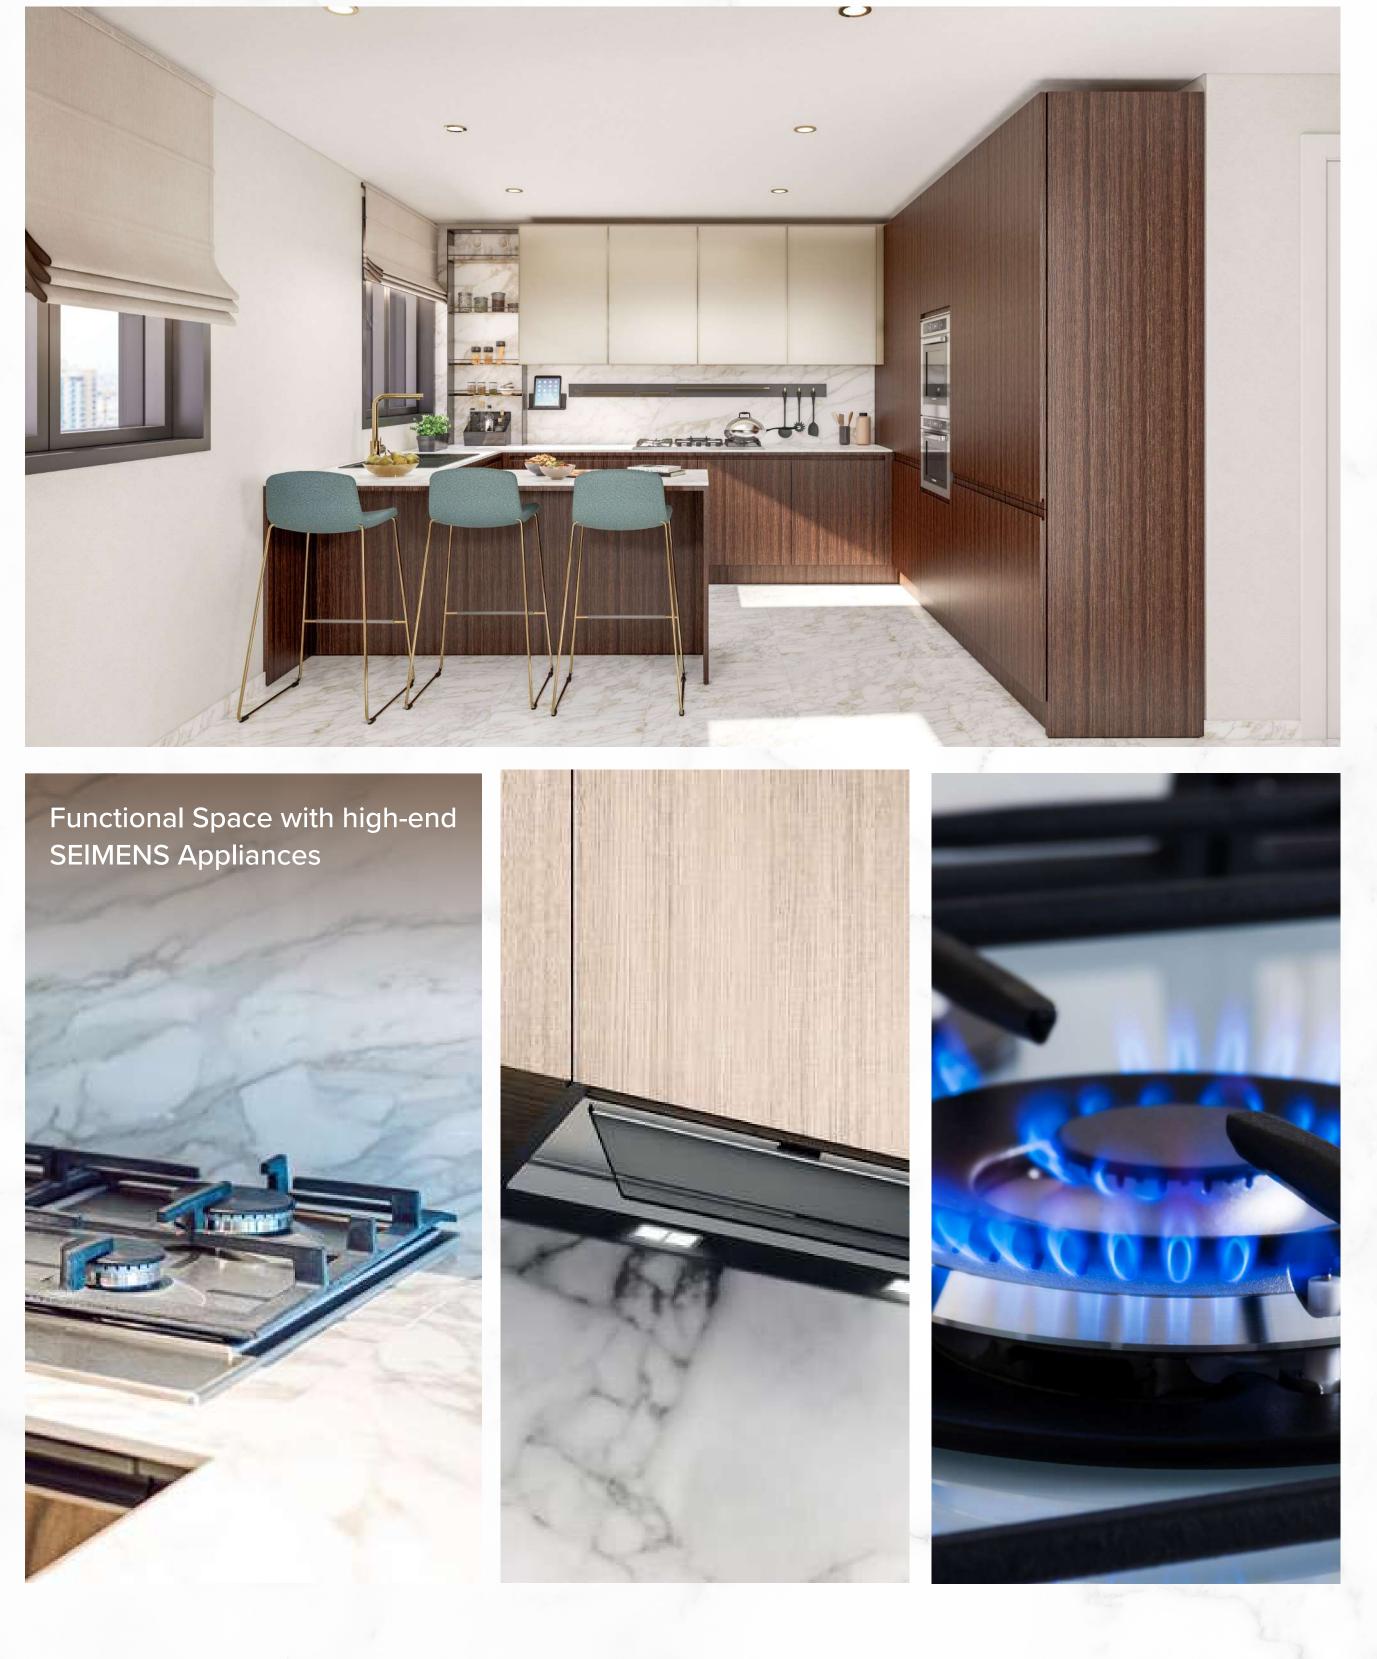

#### Iocated at the heart of Al Furjan area G + 1P + 10 floors

- Stunning City and Dubai Skyline view
- Fitted out with Italian manufactured brands
- Floor-to-ceiling 3.2 meter and double height reception
- Built-in Siemens kitchen appliances
- Branded Tooy chandeliers
- Golden finish accessories
- Chiller free
- Secure G + 1 Podium parking + 10 residential floors
- Contemporary classic design
- Latest gym equipment from Technogym
- Temperature controlled swimming pool + Kids swimming pool
- Barbecue area
- Kids playground
- 24/7 security

State of the art TECHNOGYM <sup>®</sup> with expert guidance

Save Money on your cooling bills

Immerse in elegance and craftsmanship with our authentic Italian-designed and manufacture fittings

Elevate elegance with our exquisite and luxurious Golden Finish Accessories

chandeliers

BARBECUE

Elevate outdoor living with our picturesque, modern barbecue and relaxation haven

Multiple SIEMENS <sup>®</sup> built in appliances

Indulge in comfort and luxury at nearby exceptional hotel destinations Savor delightful moments at