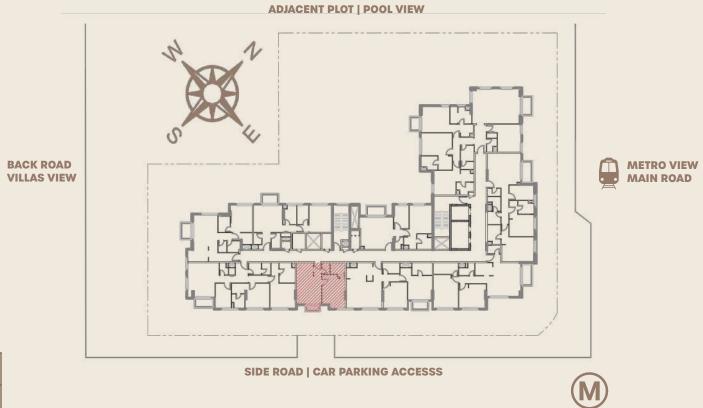

## Building Floor Plan

D

BACK ROAD | VILLAS VIEW

SIDE ROAD

METRO VIEW

MAIN ROAD