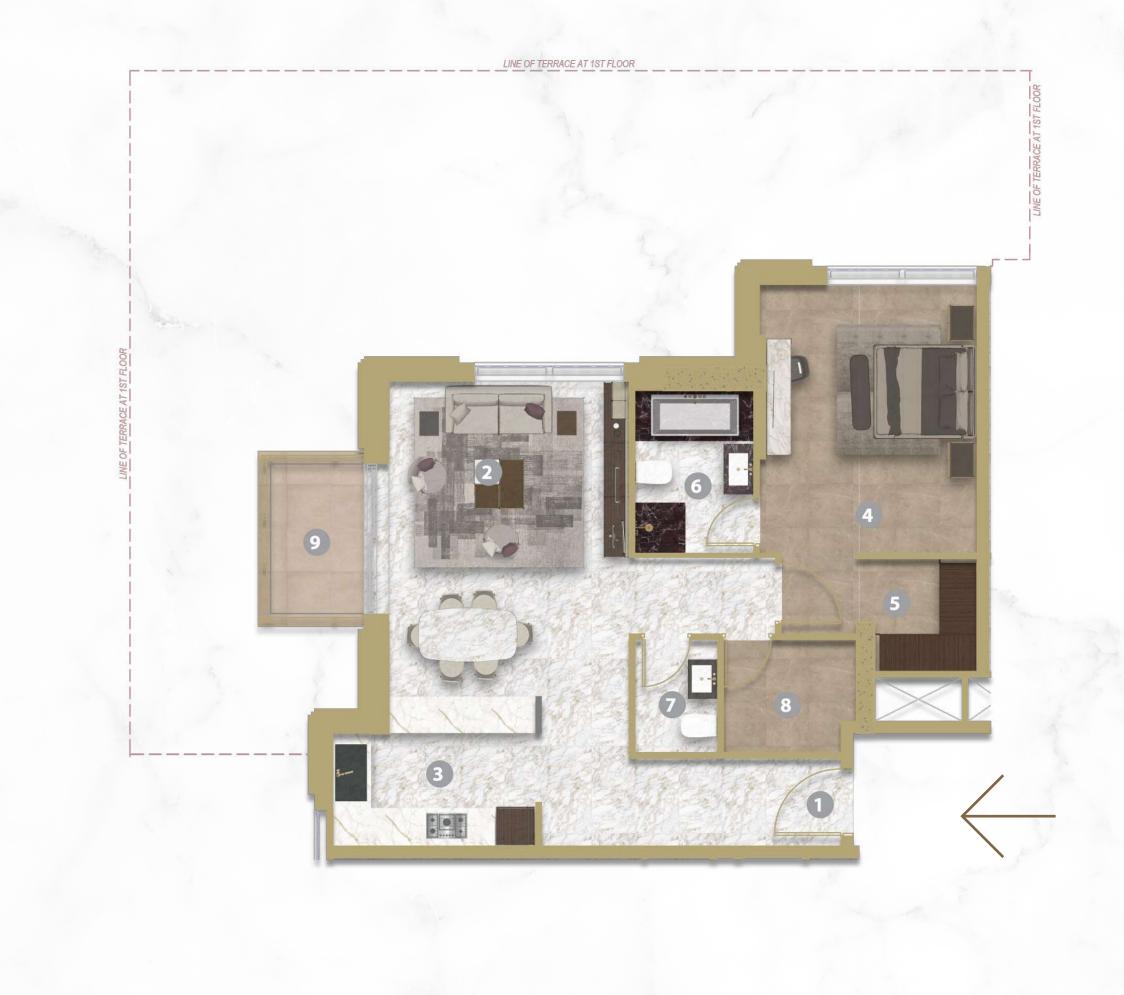

# <section-header><section-header><section-header><complex-block>

M

Suite | Pent House | UNIT - 201/301/401/501/601/701/801/901/1001 (3 BEDROOM + MAID'S)

#### Legend (Meters)

| 1. Entrance       | 4.35 x 1.90 |
|-------------------|-------------|
| 2. Living Room    | 5.53 x 7.75 |
| Dining            |             |
| 3. Kitchen        | 4.45 x 3.70 |
| 4. Master Bedroom | 4.10 x 4.50 |
| 5. Master Dress   | 2.00 x 2.00 |
| 6. Master Bath    | 2.70 x 3.20 |
| 7. Bedroom 1      | 3.60 x 4.90 |
| 8. Dress 1        | 2.20 x 2.20 |
| 9. Bath 1         | 2.20 x 2.60 |
| 10. Bedroom 2     | 3.90 x 3.50 |
| 11. Dress 2       | 1.90 x 2.10 |
| 12. Bath 2        | 2.00 x 2.80 |
| 13. Maid's Room   | 2.50 x 2.10 |
| 14. Maid's Bath   | 1.20 x 2.10 |
| 15. Guest Wash    | 2.15 x 1.60 |
| 16. Laundry       | 0.85 x 1.60 |
| 17. Balcony 1     | 3.20 x 1.60 |
| 18. Balcony 2     | 2.40 x 1.60 |
|                   |             |

|      |            |           | Unit Area |         | Balcony/Terrace |         | Total Aera |         |
|------|------------|-----------|-----------|---------|-----------------|---------|------------|---------|
| Unit | Туре       | Floor     | Sq. m.    | Sq. ft. | Sq. m.          | Sq. ft. | Sq. m.     | Sq. ft. |
| 201  | Suite      | 2nd Floor | 203.41    | 2189.48 | 8.96            | 96.44   | 212.37     | 2285.92 |
| 301  | Suite      | 3rd Floor | 203.41    | 2189.48 | 8.96            | 96.44   | 212.37     | 2285.92 |
| 401  | Suite      | 4th Floor | 203.41    | 2189.48 | 8.96            | 96.44   | 212.37     | 2285.92 |
| 501  | Suite      | 5th Floor | 203.41    | 2189.48 | 8.96            | 96.44   | 212.37     | 2285.92 |
| 601  | Suite      | 6th Floor | 203.41    | 2189.48 | 8.96            | 96.44   | 212.37     | 2285.92 |
| 701  | Pent House | 7th Floor | 203.41    | 2189.48 | 8.96            | 96.44   | 212.37     | 2285.92 |
| 801  | Pent House | 8th Floor | 203.41    | 2189.48 | 8.96            | 96.44   | 212.37     | 2285.92 |
|      |            |           |           |         |                 |         |            |         |