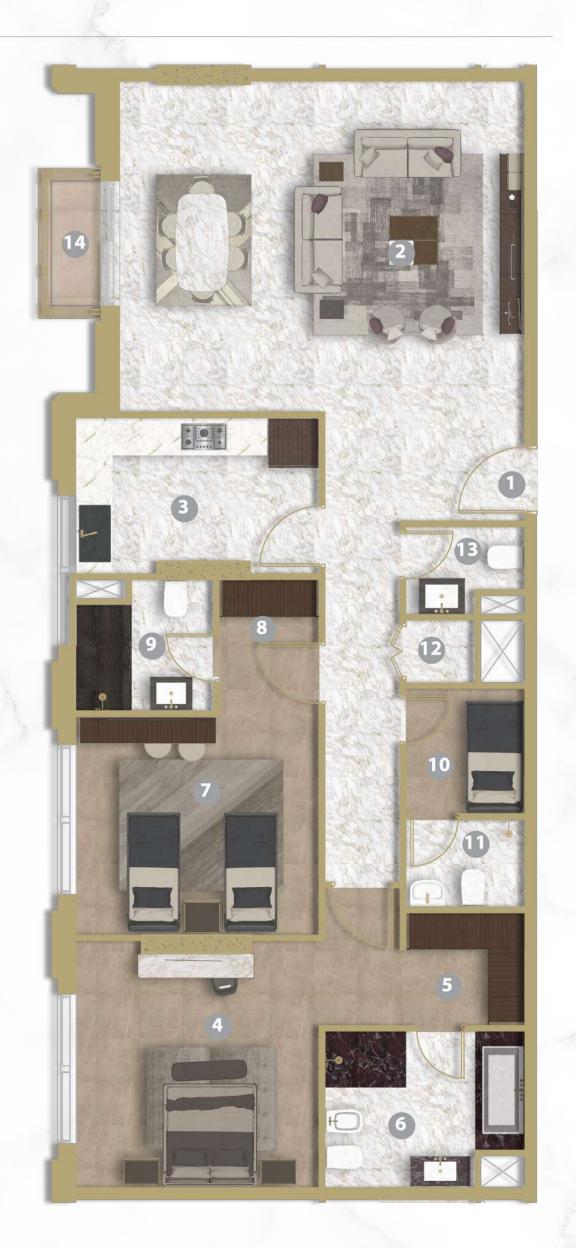

# <section-header><section-header><section-header><complex-block>

M

Suite | Pent House | UNIT - 201/301/401/501/601/701/801/901/1001 (3 BEDROOM + MAID'S)

#### Legend (Meters)

| 1. Entrance       | 4.35 x 1.90 |
|-------------------|-------------|
| 2. Living Room    | 5.53 x 7.75 |
| Dining            |             |
| 3. Kitchen        | 4.45 x 3.70 |
| 4. Master Bedroom | 4.10 x 4.50 |
| 5. Master Dress   | 2.00 x 2.00 |
| 6. Master Bath    | 2.70 x 3.20 |
| 7. Bedroom 1      | 3.60 x 4.90 |
| 8. Dress 1        | 2.20 x 2.20 |
| 9. Bath 1         | 2.20 x 2.60 |
| 10. Bedroom 2     | 3.90 x 3.50 |
| 11. Dress 2       | 1.90 x 2.10 |
| 12. Bath 2        | 2.00 x 2.80 |
| 13. Maid's Room   | 2.50 x 2.10 |
| 14. Maid's Bath   | 1.20 x 2.10 |
| 15. Guest Wash    | 2.15 x 1.60 |
| 16. Laundry       | 0.85 x 1.60 |
| 17. Balcony 1     | 3.20 x 1.60 |
| 18. Balcony 2     | 2.40 x 1.60 |
|                   |             |