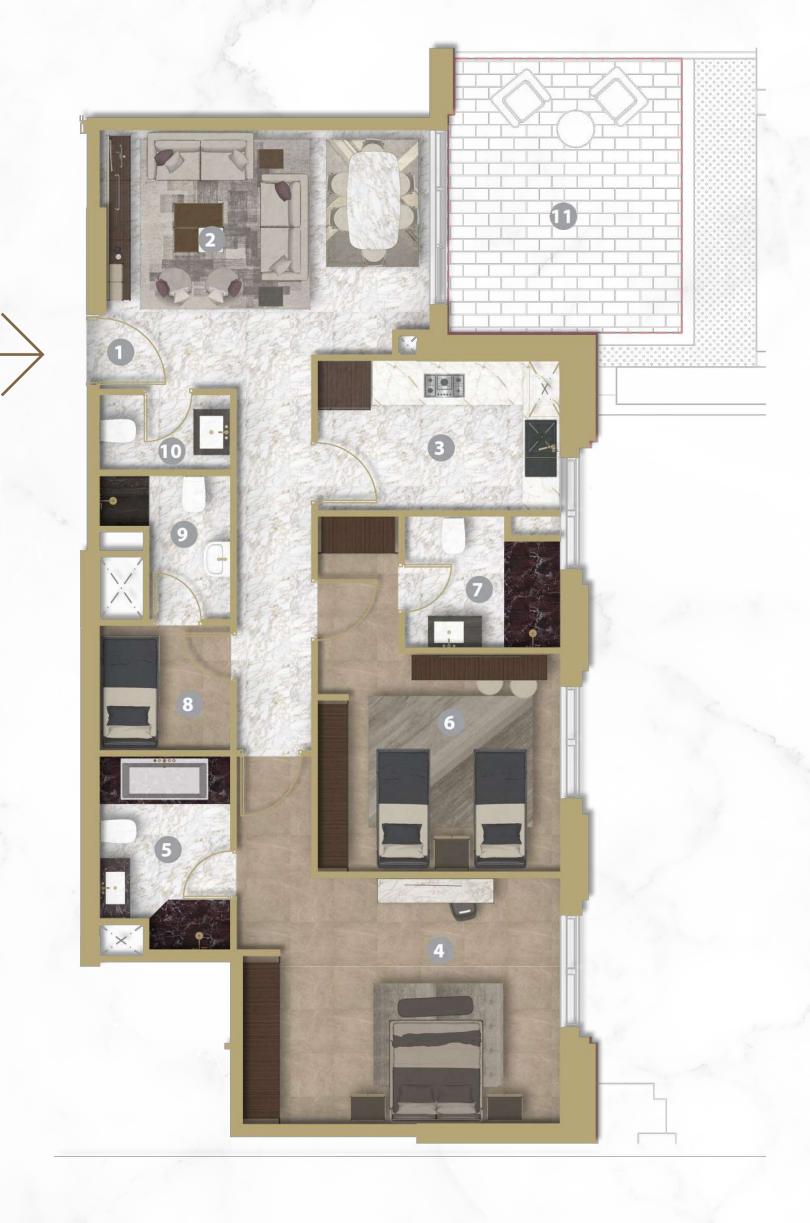

# <section-header><section-header><section-header><complex-block>

M

Suite | Pent House | UNIT - 201/301/401/501/601/701/801/901/1001 (3 BEDROOM + MAID'S)

#### Legend (Meters)

| 1. Entrance       | 4.35 x 1.90 |
|-------------------|-------------|
| 2. Living Room    | 5.53 x 7.75 |
| Dining            |             |
| 3. Kitchen        | 4.45 x 3.70 |
| 4. Master Bedroom | 4.10 x 4.50 |
| 5. Master Dress   | 2.00 x 2.00 |
| 6. Master Bath    | 2.70 x 3.20 |
| 7. Bedroom 1      | 3.60 x 4.90 |
| 8. Dress 1        | 2.20 x 2.20 |
| 9. Bath 1         | 2.20 x 2.60 |
| 10. Bedroom 2     | 3.90 x 3.50 |
| 11. Dress 2       | 1.90 x 2.10 |
| 12. Bath 2        | 2.00 x 2.80 |
| 13. Maid's Room   | 2.50 x 2.10 |
| 14. Maid's Bath   | 1.20 x 2.10 |
| 15. Guest Wash    | 2.15 x 1.60 |
| 16. Laundry       | 0.85 x 1.60 |
| 17. Balcony 1     | 3.20 x 1.60 |
| 18. Balcony 2     | 2.40 x 1.60 |
|                   |             |

|      |            |           | Unit Area |         | Balcony/Terrace |         | Total Aera |         |
|------|------------|-----------|-----------|---------|-----------------|---------|------------|---------|
| Unit | Туре       | Floor     | Sq. m.    | Sq. ft. | Sq. m.          | Sq. ft. | Sq. m.     | Sq. ft. |
| 201  | Suite      | 2nd Floor | 203.41    | 2189.48 | 8.96            | 96.44   | 212.37     | 2285.92 |
| 301  | Suite      | 3rd Floor | 203.41    | 2189.48 | 8.96            | 96.44   | 212.37     | 2285.92 |
| 401  | Suite      | 4th Floor | 203.41    | 2189.48 | 8.96            | 96.44   | 212.37     | 2285.92 |
| 501  | Suite      | 5th Floor | 203.41    | 2189.48 | 8.96            | 96.44   | 212.37     | 2285.92 |
| 601  | Suite      | 6th Floor | 203.41    | 2189.48 | 8.96            | 96.44   | 212.37     | 2285.92 |
| 701  | Pent House | 7th Floor | 203.41    | 2189.48 | 8.96            | 96.44   | 212.37     | 2285.92 |
| 801  | Pent House | 8th Floor | 203.41    | 2189.48 | 8.96            | 96.44   | 212.37     | 2285.92 |
|      |            |           |           |         |                 |         |            |         |

Key Plan

| 901  | Pent House | 9th Floor  | 203.41 | 2189.48 | 8.96 | 96.44 | 212.37 | 2285.92 |
|------|------------|------------|--------|---------|------|-------|--------|---------|
| 1001 | Pent House | 10th Floor | 203.41 | 2189.48 | 8.96 | 96.44 | 212.37 | 2285.92 |