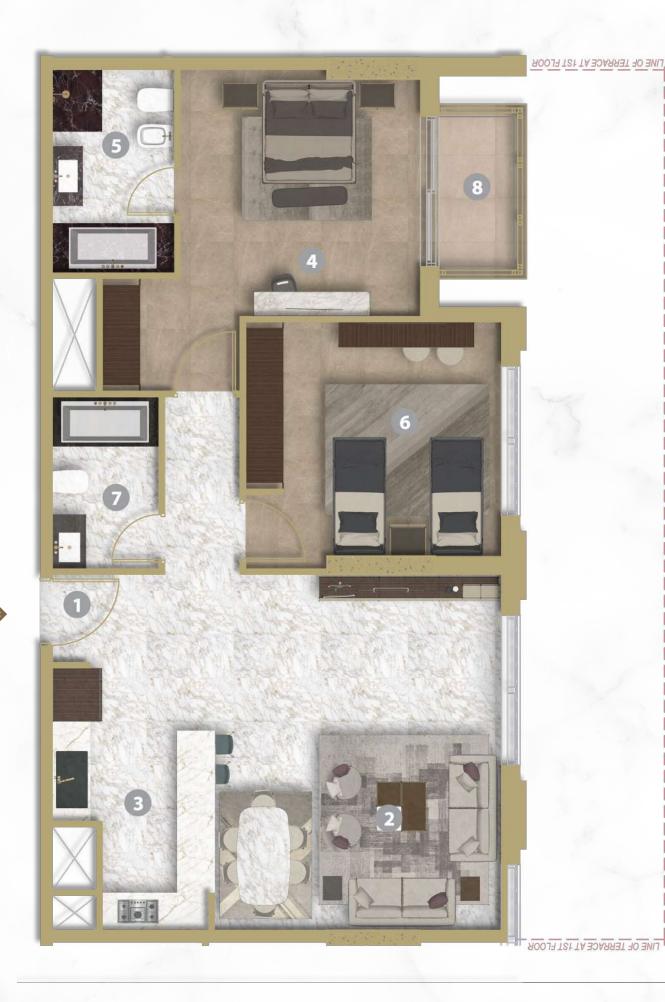

#### **1 BEDROOM** | UNIT - 105/205/305/405/505

5

#### Legend (Meters)

| 1. | Entrance       | 2.10 |
|----|----------------|------|
| 2. | Living Room    | 4.40 |
|    | Dining         |      |
| З. | Kitchen        | 2.10 |
| 4. | Master Bedroom | 5.30 |
| 5. | Master Bath    | 2.40 |
| 6. | Guest Wash     | 1.80 |
| 7. | Balcony        | 1.00 |

| .10 x 1.20 |
|------------|
| .40 x 4.00 |
|            |
| .10 x 2.70 |
| .30 x 3.70 |
| .40 x 2.35 |
| 30 x 1.25  |
| 00 x 2.40  |

#### Key Plan

|      |      |           | Unit A | Area    | Balcony | /Terrace | Total  | Aera    |
|------|------|-----------|--------|---------|---------|----------|--------|---------|
| Unit | Туре | Floor     | Sq. m. | Sq. ft. | Sq. m.  | Sq. ft.  | Sq. m. | Sq. ft. |
| 105  | 1BR  | 1st Floor | 58.64  | 631.19  | 19.76   | 212.69   | 78.40  | 843.88  |
| 205  | 1BR  | 2nd Floor | 58.64  | 631.19  | 2.40    | 25.83    | 61.04  | 657.02  |
| 305  | 1BR  | 3rd Floor | 58.64  | 631.19  | 2.40    | 25.83    | 61.04  | 657.02  |
| 105  | 1RD  | Ath Floor | 59.61  | 62110   | 240     | 25.93    | 6104   | 65702   |

| 405 | IDR | 401 FI001 | 38.04 | 031.19 | 2.40 | 20.83 | 01.04 | 057.02 |
|-----|-----|-----------|-------|--------|------|-------|-------|--------|
| 505 | 1BR | 5th Floor | 58.64 | 631.19 | 2.40 | 25.83 | 61.04 | 657.02 |