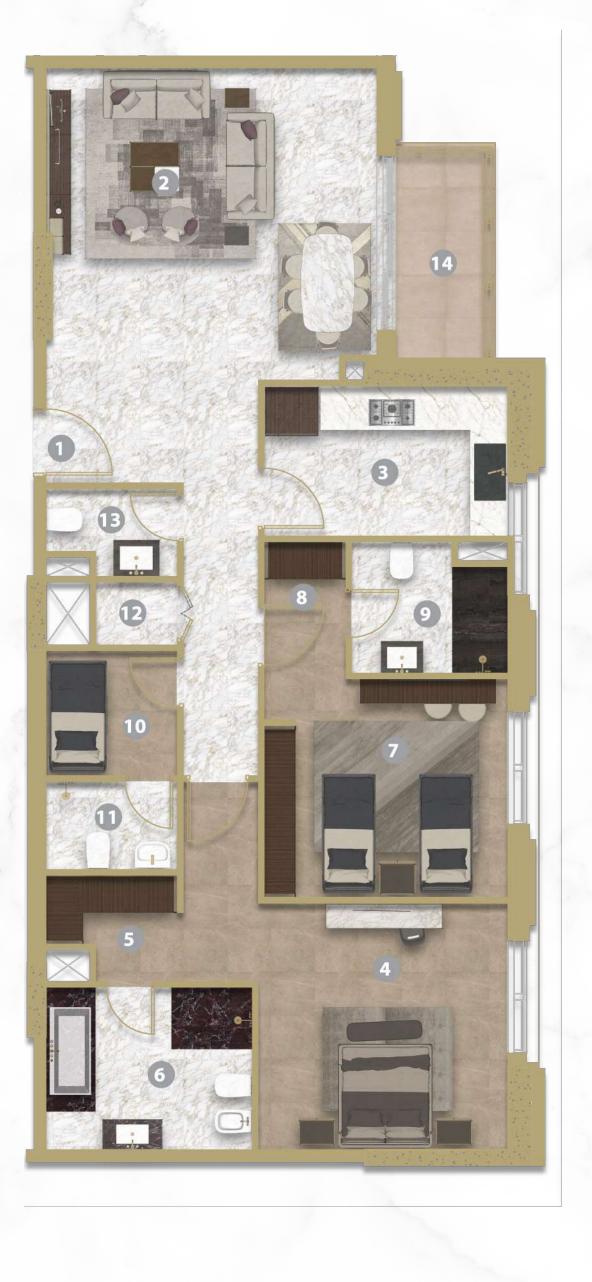

# <section-header><section-header><section-header><complex-block>

M

Suite | Pent House | UNIT - 201/301/401/501/601/701/801/901/1001 (3 BEDROOM + MAID'S)

#### Legend (Meters)

| 1. Entrance       | 4.35 x 1.90 |
|-------------------|-------------|
| 2. Living Room    | 5.53 x 7.75 |
| Dining            |             |
| 3. Kitchen        | 4.45 x 3.70 |
| 4. Master Bedroom | 4.10 x 4.50 |
| 5. Master Dress   | 2.00 x 2.00 |
| 6. Master Bath    | 2.70 x 3.20 |
| 7. Bedroom 1      | 3.60 x 4.90 |
| 8. Dress 1        | 2.20 x 2.20 |
| 9. Bath 1         | 2.20 x 2.60 |
| 10. Bedroom 2     | 3.90 x 3.50 |
| 11. Dress 2       | 1.90 x 2.10 |
| 12. Bath 2        | 2.00 x 2.80 |
| 13. Maid's Room   | 2.50 x 2.10 |
| 14. Maid's Bath   | 1.20 x 2.10 |
| 15. Guest Wash    | 2.15 x 1.60 |
| 16. Laundry       | 0.85 x 1.60 |
| 17. Balcony 1     | 3.20 x 1.60 |
| 18. Balcony 2     | 2.40 x 1.60 |
|                   |             |