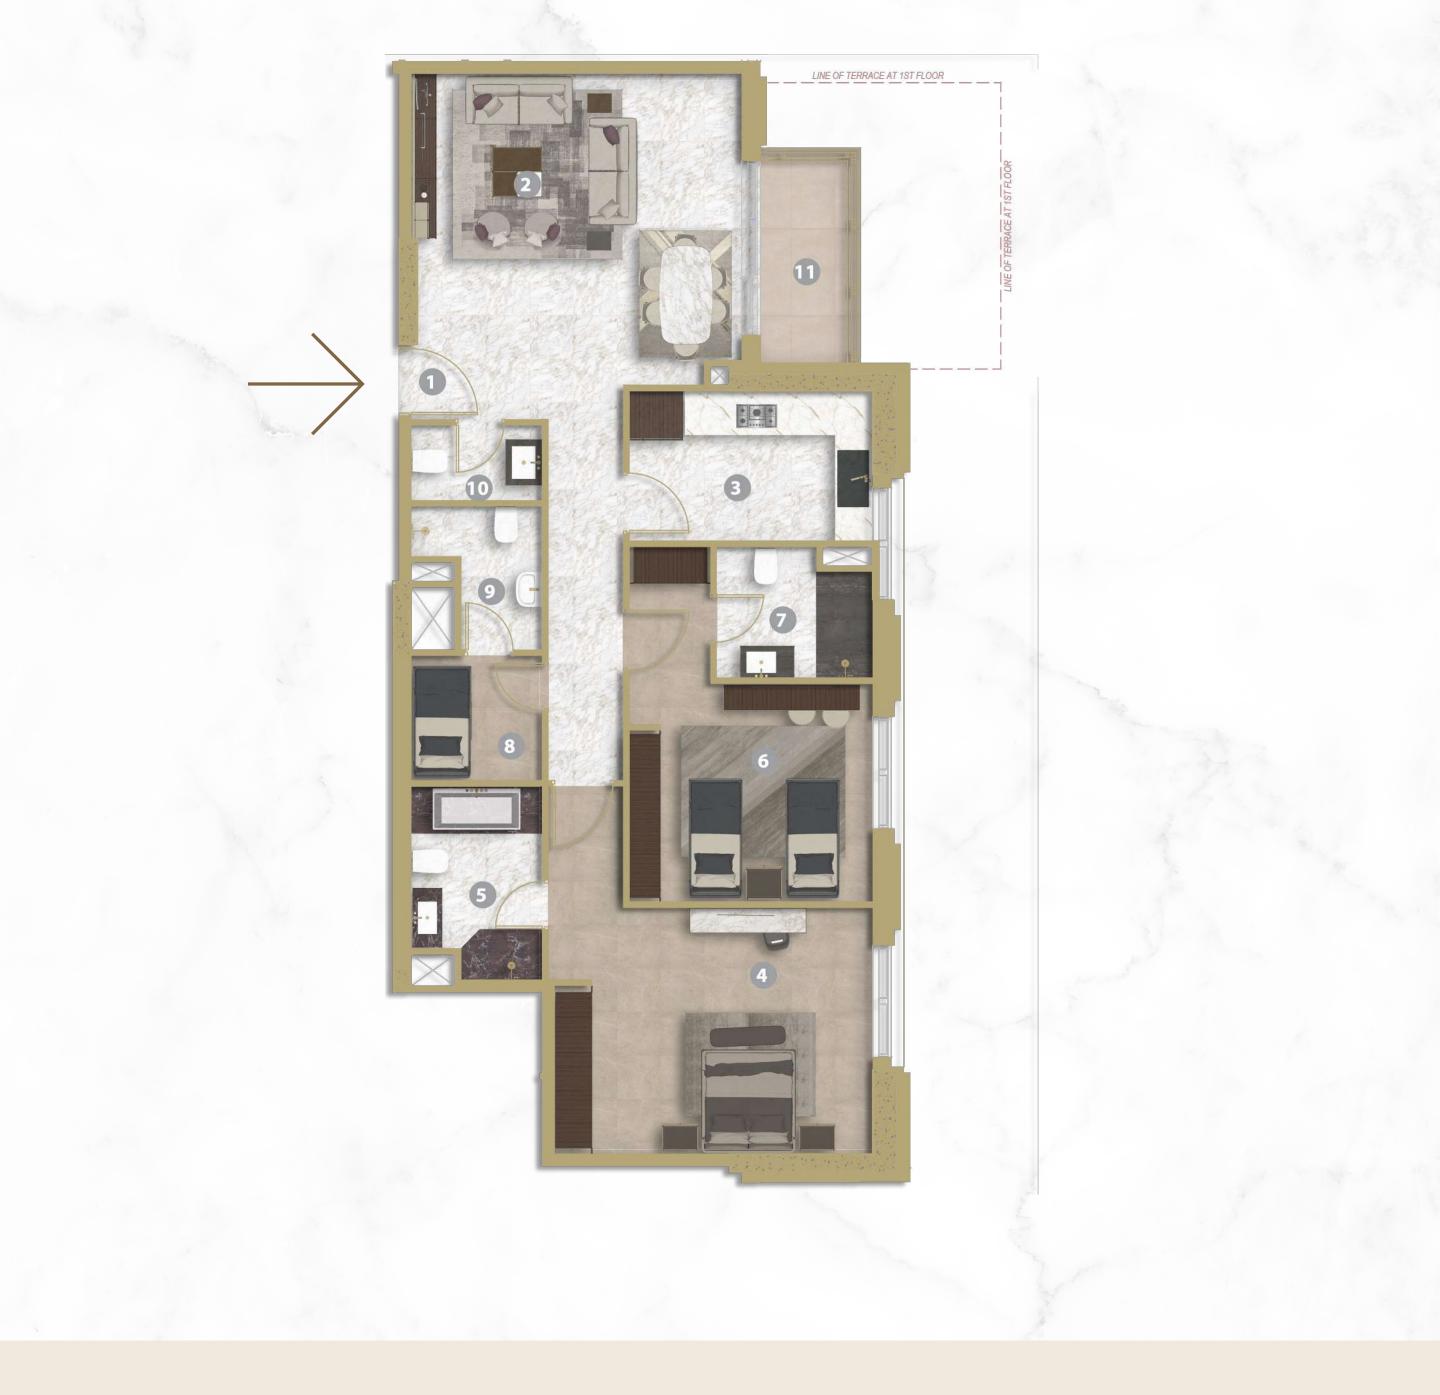

# <section-header><section-header><section-header><complex-block>

M

Suite | Pent House | UNIT - 201/301/401/501/601/701/801/901/1001 (3 BEDROOM + MAID'S)

#### Legend (Meters)

| 1. Entrance       | 4.35 x 1.90 |
|-------------------|-------------|
| 2. Living Room    | 5.53 x 7.75 |
| Dining            |             |
| 3. Kitchen        | 4.45 x 3.70 |
| 4. Master Bedroom | 4.10 x 4.50 |
| 5. Master Dress   | 2.00 x 2.00 |
| 6. Master Bath    | 2.70 x 3.20 |
| 7. Bedroom 1      | 3.60 x 4.90 |
| 8. Dress 1        | 2.20 x 2.20 |
| 9. Bath 1         | 2.20 x 2.60 |
| 10. Bedroom 2     | 3.90 x 3.50 |
| 11. Dress 2       | 1.90 x 2.10 |
| 12. Bath 2        | 2.00 x 2.80 |
| 13. Maid's Room   | 2.50 x 2.10 |
| 14. Maid's Bath   | 1.20 x 2.10 |
| 15. Guest Wash    | 2.15 x 1.60 |
| 16. Laundry       | 0.85 x 1.60 |
| 17. Balcony 1     | 3.20 x 1.60 |
| 18. Balcony 2     | 2.40 x 1.60 |
|                   |             |