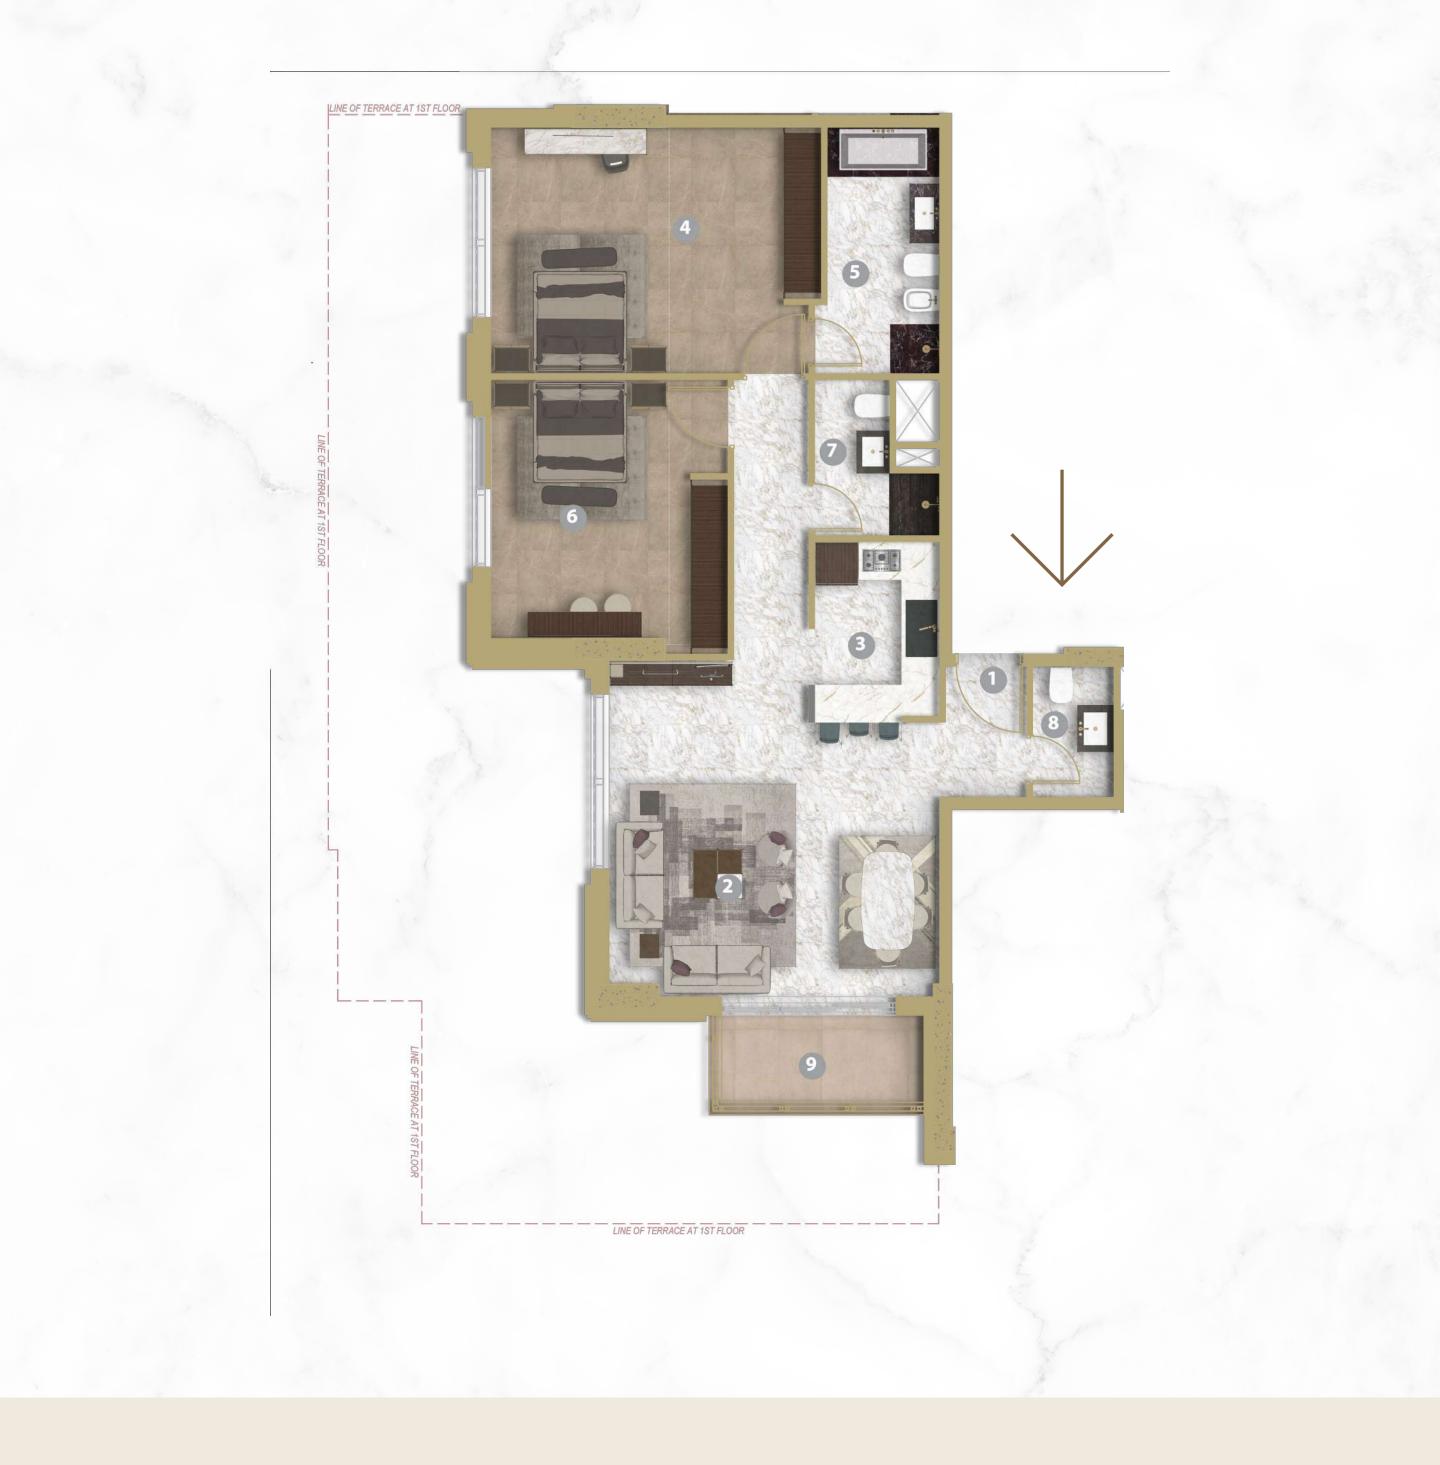

# <section-header><section-header><section-header><complex-block>

M

Suite | Pent House | UNIT - 201/301/401/501/601/701/801/901/1001 (3 BEDROOM + MAID'S)

#### Legend (Meters)

| 1. Entrance       | 4.35 x 1.90 |
|-------------------|-------------|
| 2. Living Room    | 5.53 x 7.75 |
| Dining            |             |
| 3. Kitchen        | 4.45 x 3.70 |
| 4. Master Bedroom | 4.10 x 4.50 |
| 5. Master Dress   | 2.00 x 2.00 |
| 6. Master Bath    | 2.70 x 3.20 |
| 7. Bedroom 1      | 3.60 x 4.90 |
| 8. Dress 1        | 2.20 x 2.20 |
| 9. Bath 1         | 2.20 x 2.60 |
| 10. Bedroom 2     | 3.90 x 3.50 |
| 11. Dress 2       | 1.90 x 2.10 |
| 12. Bath 2        | 2.00 x 2.80 |
| 13. Maid's Room   | 2.50 x 2.10 |
| 14. Maid's Bath   | 1.20 x 2.10 |
| 15. Guest Wash    | 2.15 x 1.60 |
| 16. Laundry       | 0.85 x 1.60 |
| 17. Balcony 1     | 3.20 x 1.60 |
| 18. Balcony 2     | 2.40 x 1.60 |
|                   |             |

|      |            |           | Unit Area |         | Balcony/Terrace |         | Total Aera |         |
|------|------------|-----------|-----------|---------|-----------------|---------|------------|---------|
| Unit | Туре       | Floor     | Sq. m.    | Sq. ft. | Sq. m.          | Sq. ft. | Sq. m.     | Sq. ft. |
| 201  | Suite      | 2nd Floor | 203.41    | 2189.48 | 8.96            | 96.44   | 212.37     | 2285.92 |
| 301  | Suite      | 3rd Floor | 203.41    | 2189.48 | 8.96            | 96.44   | 212.37     | 2285.92 |
| 401  | Suite      | 4th Floor | 203.41    | 2189.48 | 8.96            | 96.44   | 212.37     | 2285.92 |
| 501  | Suite      | 5th Floor | 203.41    | 2189.48 | 8.96            | 96.44   | 212.37     | 2285.92 |
| 601  | Suite      | 6th Floor | 203.41    | 2189.48 | 8.96            | 96.44   | 212.37     | 2285.92 |
| 701  | Pent House | 7th Floor | 203.41    | 2189.48 | 8.96            | 96.44   | 212.37     | 2285.92 |
| 801  | Pent House | 8th Floor | 203.41    | 2189.48 | 8.96            | 96.44   | 212.37     | 2285.92 |
|      |            |           |           |         |                 |         |            |         |

Key Plan

| 901  | Pent House | 9th Floor  | 203.41 | 2189.48 | 8.96 | 96.44 | 212.37 | 2285.92 |
|------|------------|------------|--------|---------|------|-------|--------|---------|
| 1001 | Pent House | 10th Floor | 203.41 | 2189.48 | 8.96 | 96.44 | 212.37 | 2285.92 |