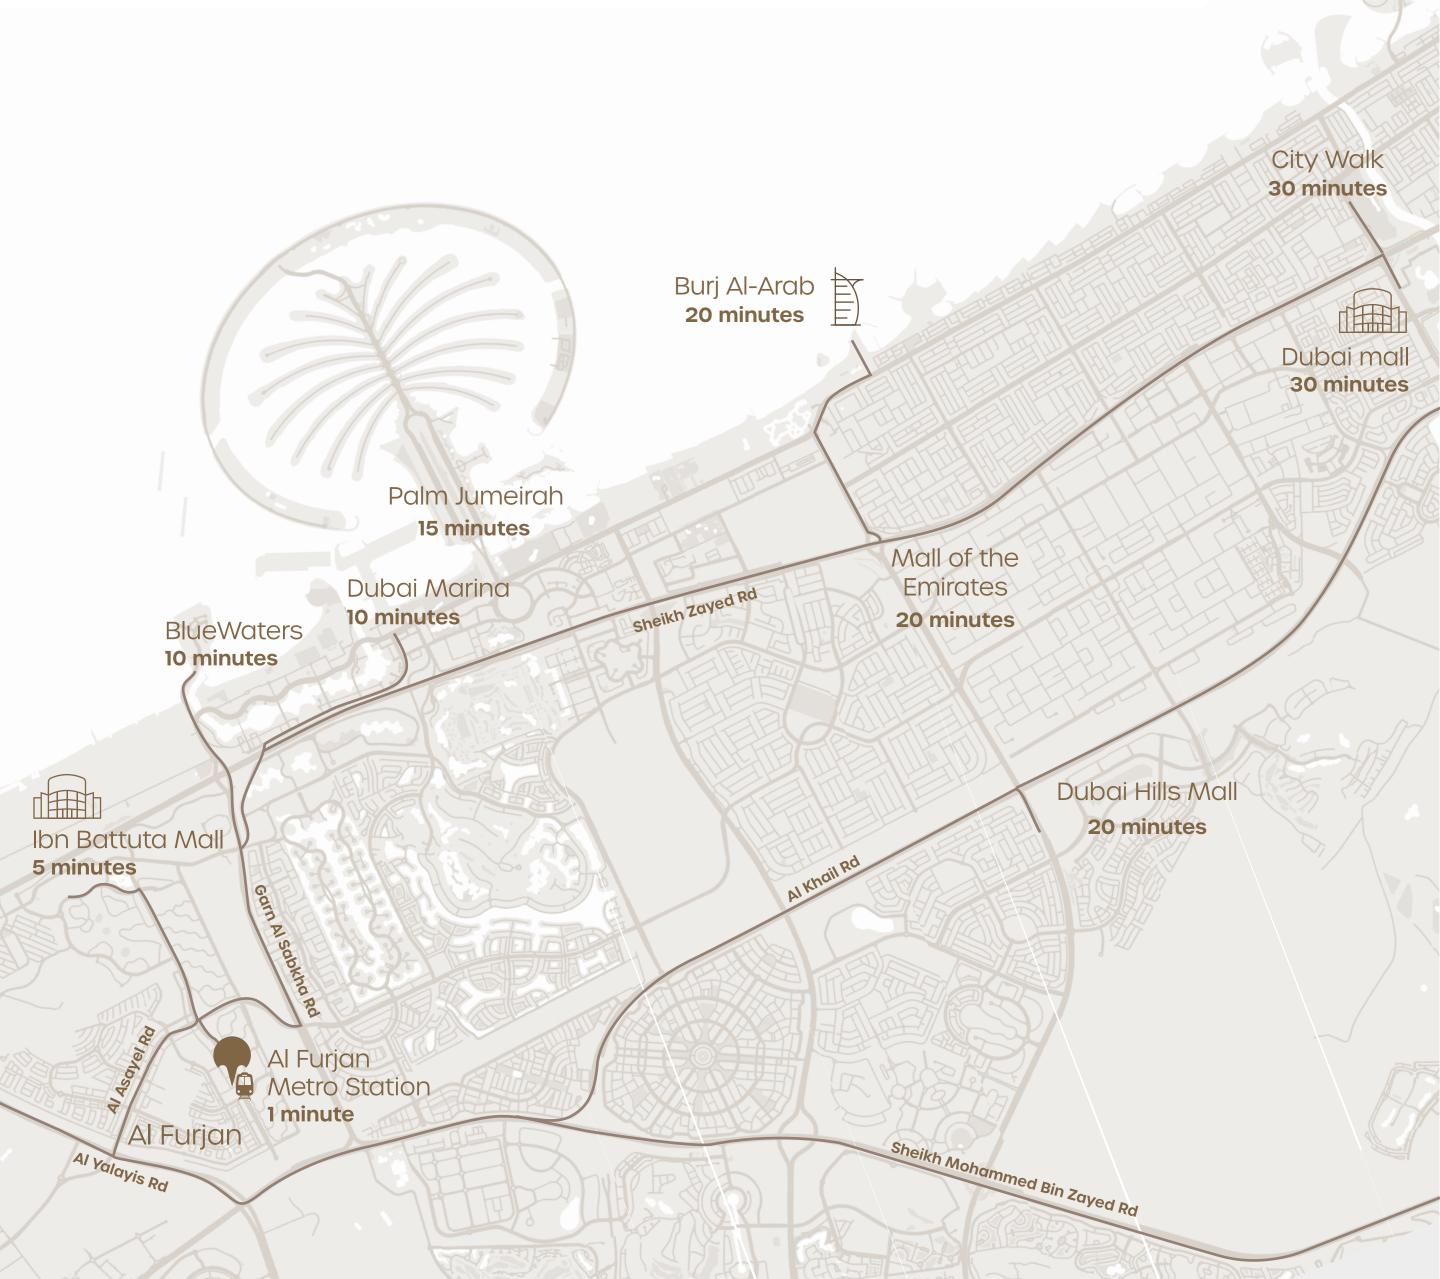

## Esteemed and Distinguished Location

- 1 Min to Al Furjan Metro Station
- 5 Mins to Ibn Battuta Mall
- 10 Mins to The Beach, Dubai Marina& Bluewaters
- 15 Mins to Palm Jumeirah
- 20 Mins to Al Maktoum International Airport (DWC)
- 20 Mins to Burj Al-Arab
- 20 Mins to Dubai Hills Mall
- 20 Mins to Mall of the Emirates
- 20 Mins to Expo Dubai
- 30 Mins to Dubai Mall and Downtown Dubai
- 30 Mins to Dubai International Airport (DXB)

## Urban Elegance

Perfectly positioned at the heart of a vibrant community connecting exciting and innovative living experience.

Avenue Residence 5 is surrounded by some of the most iconic destinations in Dubai, As well as hotels and shopping malls that indulge, entertain, and inspire.

## Unlimited Connectivity