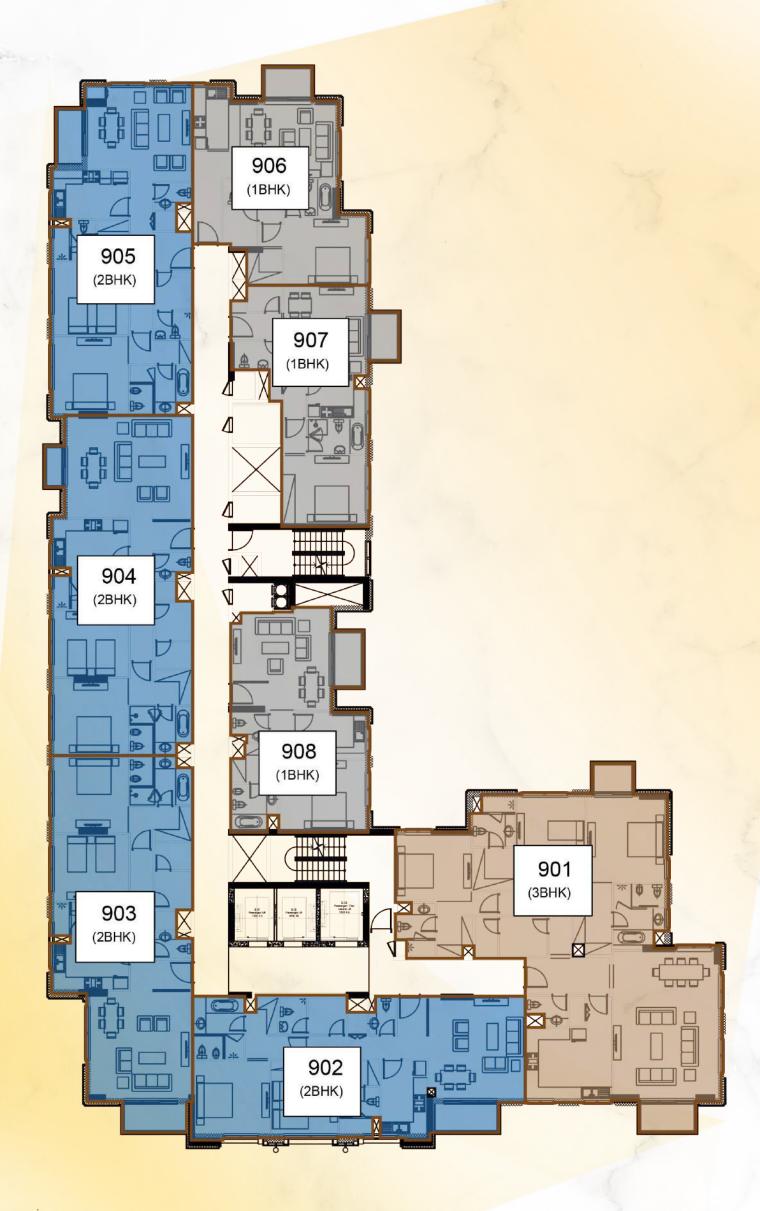

#### Sunrise

Floor Layout
9th Floor

Sunset

1 Bedroom Unit2 Bedroom Unit3 Bedroom Unit

Sunrise