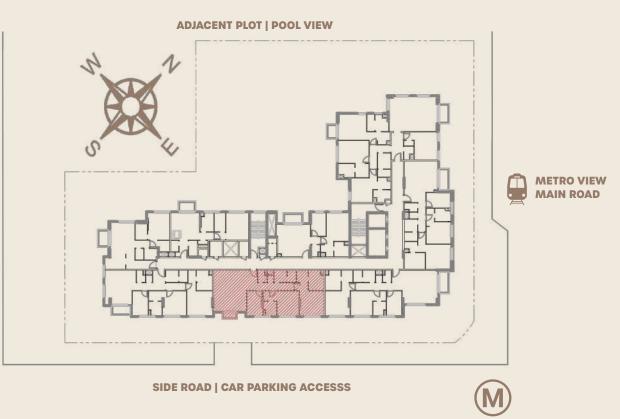

## Building Floor Plan

D

BACK ROAD | VILLAS VIEW

SIDE ROAD

METRO VIEW

MAIN ROAD