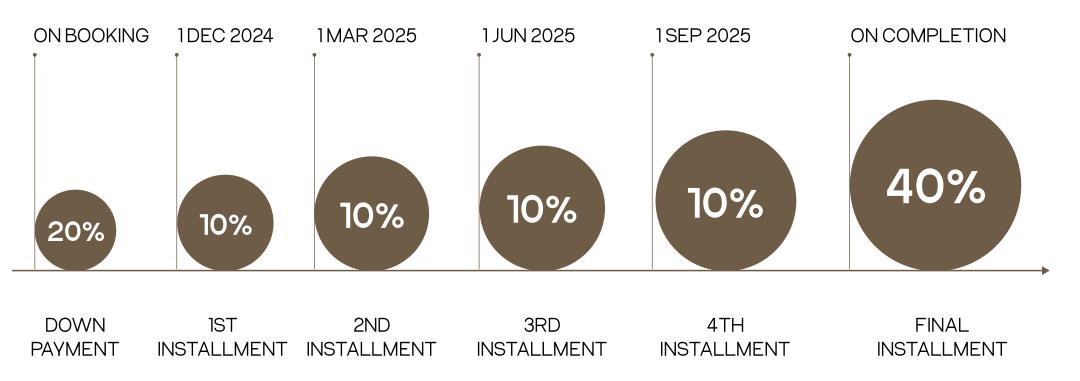

| MIN         | MAX         | MIN            | MAX         |
| <b>1130</b> | <b>1437</b> | 2.28           | <b>2.67</b> |

| SIZE<br>(IN SFT) |            | PURCHASE PRICE<br>(AED MILLION) |      |  |
|------------------|------------|---------------------------------|------|--|
| MIN              | MAX        | MIN                             | MAX  |  |
| 848              | <b>997</b> | 2.00                            | 2.35 |  |

#### 2 BEDROOM + MAID + 3 BATH

## 3 BEDROOM + MAID + 4 BATH

| SIZE     | PURCHASE PRICE | SIZE     | PURCHASE PRICE |
|----------|----------------|----------|----------------|
| (IN SFT) | (AED MILLION)  | (IN SFT) | (AED MILLION)  |
| 1491     | 3.51           | 1763     | 4.15           |

PRICES ARE SUBJECT TO CHANGE WITHOUT PRIOR NOTICE



# PAYMENT PLAN



ANTICIPATED COMPLETION DATE JUNE 2026

# LIVE ARTISTIC. LIVE ASTUTE. LIVE ADMIRABLE.



**RERA registration number 3250**