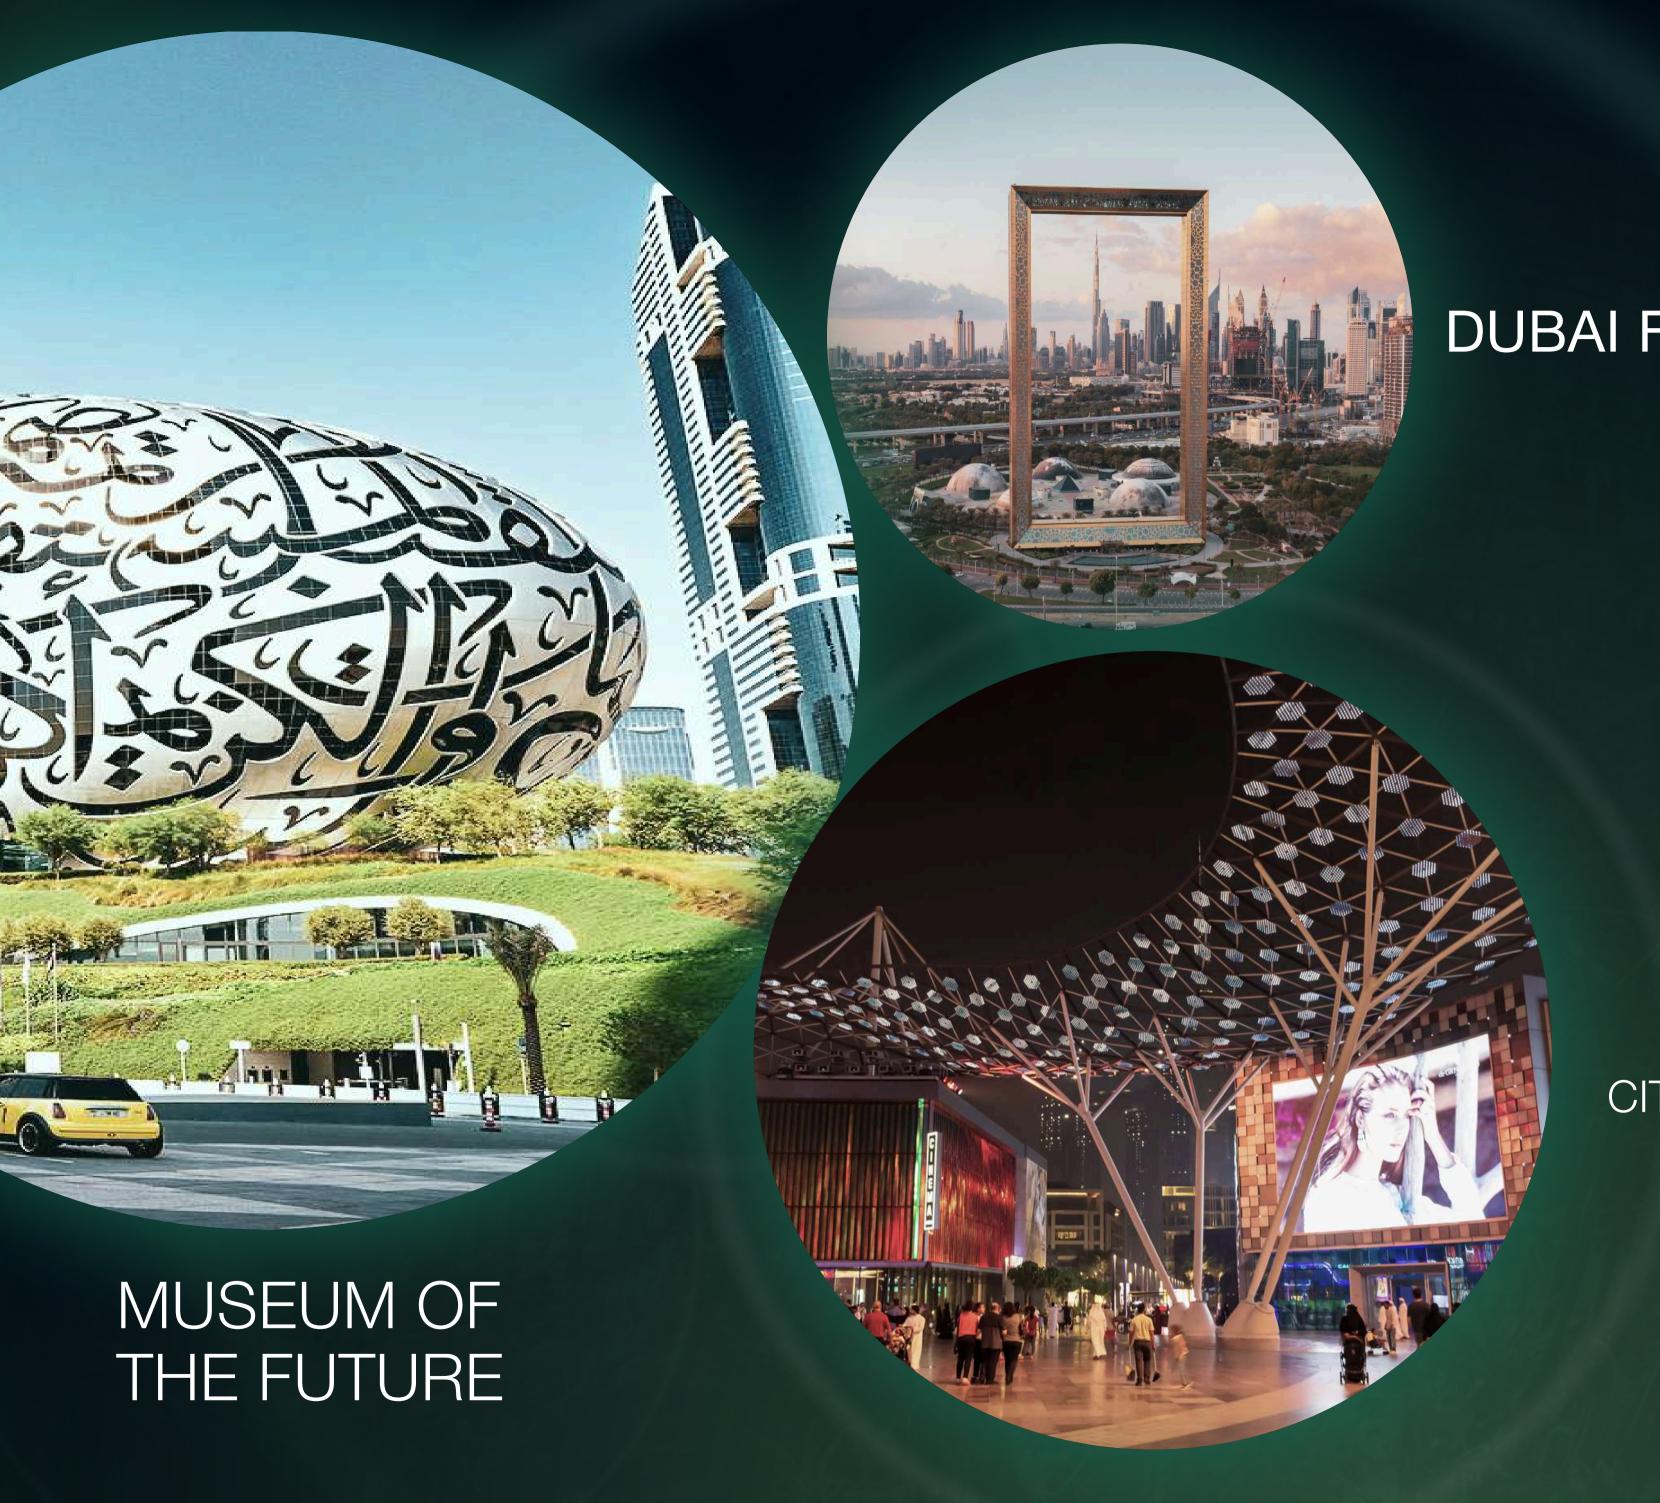

### Attractions

**MINUTES** 

- Dubai World Trade Center

Connected to the city

8 **MINUTES**  - Dubai Garden Glow

- Dubai Frame

**MINUTES** 

- Museum of The Future

- Dubai Fountain

- Green Planet

- Etihad Museum

Coca-Cola Arena

- La Mer Beach

- Burj Khalifa

- Dubai Creek Golf & Yacht Club

**DUBAL MARINA** 

### Shopping

- City Walk

**MINUTES** 

- Dubai Mall - Mercato Mall

**MINUTES** 

- Dubai Gold Souk

THE WORLD