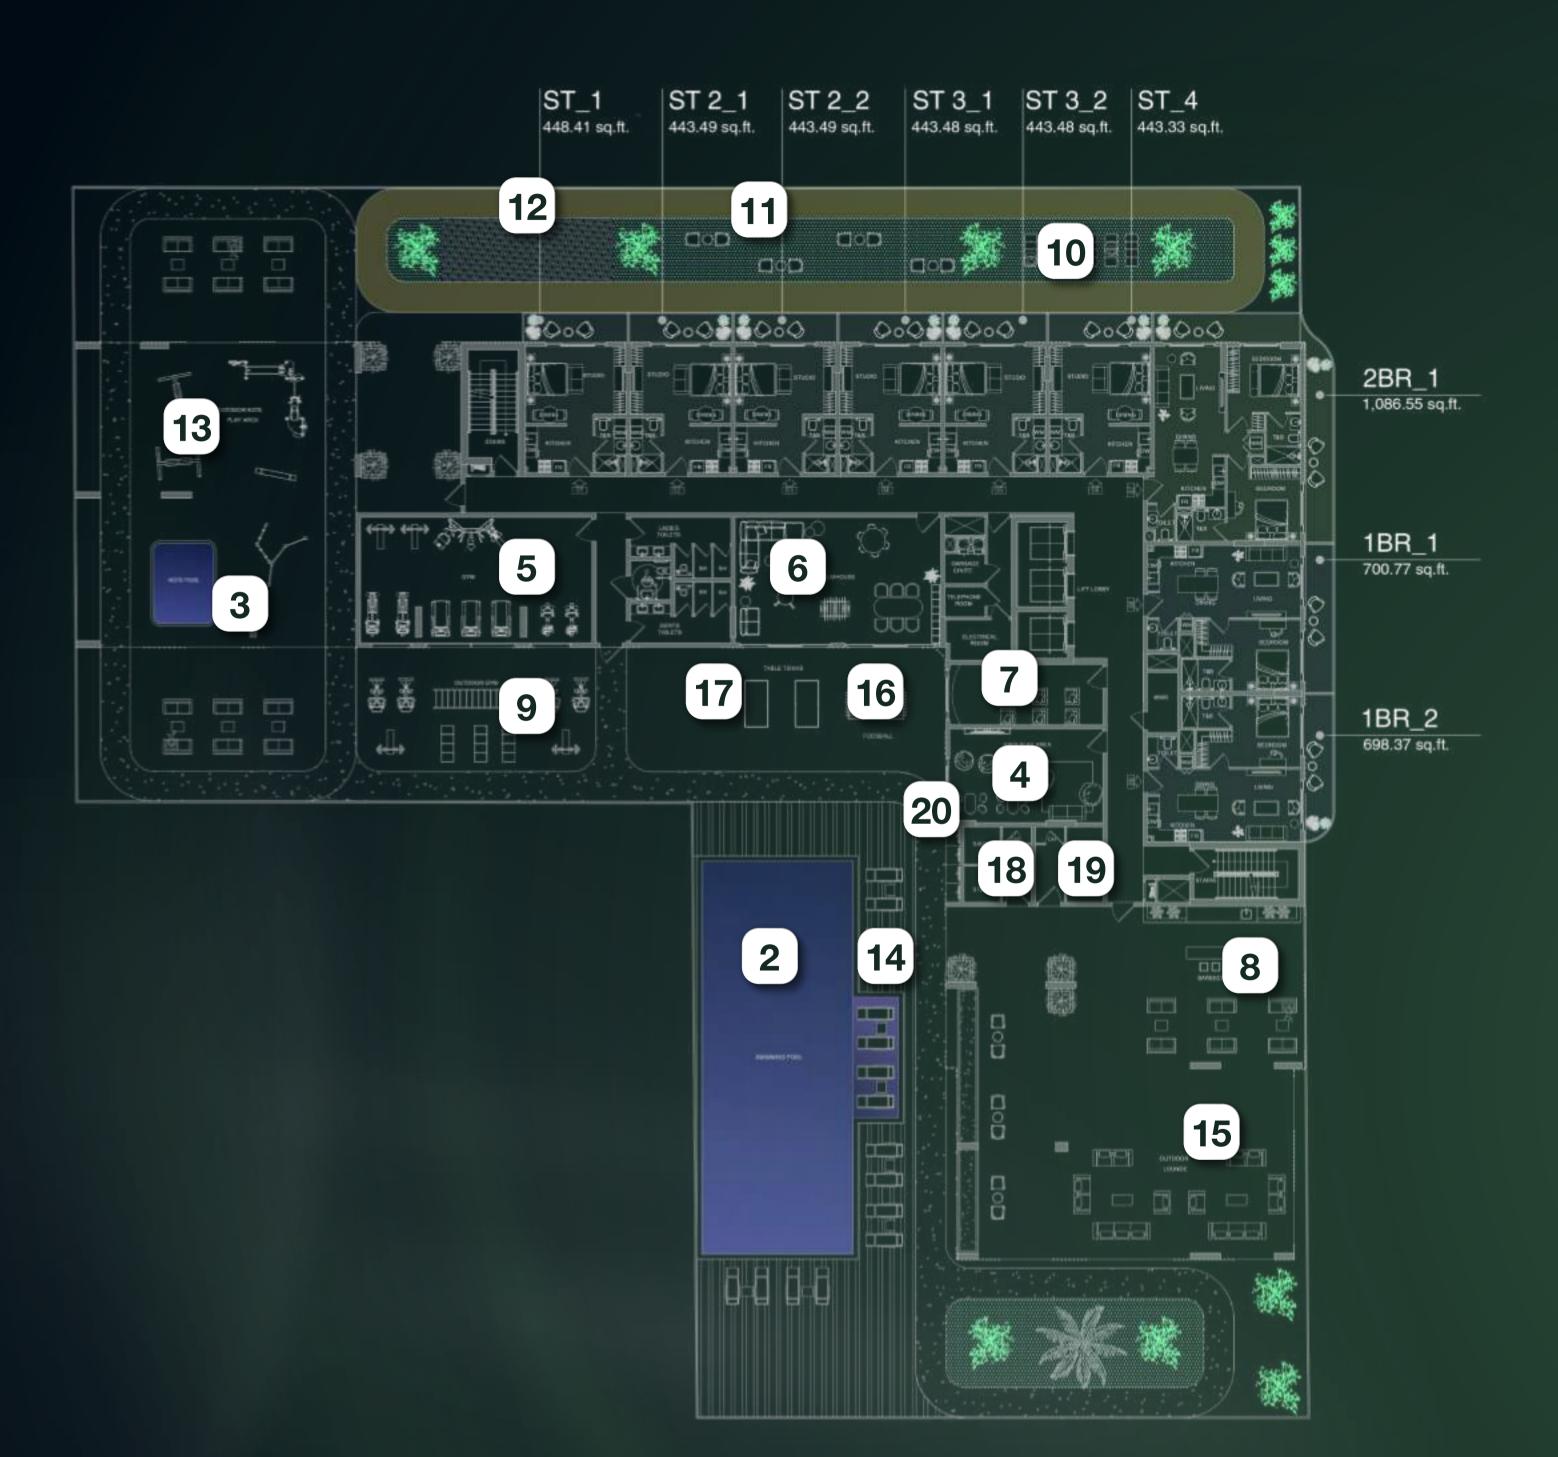

### 1st Floor Plan

- 2 SWIMMING POOL
- 3 KIDS POOL
- 4 KIDS PLAY ROOM
- 5 GYM
- 6 CLUBHOUSE
- 7 CINEMA
- 8 BBQ AREA
- 9 OUTDOOR CROSSFIT
- OUTDOOR YOGA
- 11 JOGGING TRACK
- 12 REFLEXOLOGY AREA
- 13 OUTDOOR KIDS PLAY
- 14 POOL DECK WITH SUN LOUNGERS
- 15 OUTDOOR LOUNGE
- 16 TABLE FOOTBALL
- 17 TABLE TENNIS
- 18 LADIES SAUNA & STEAM AND CHANGING ROOM
- 19 GENTS SAUNA & STEAM AND CHANGING ROOM
- 20 OUTDOOR SHOWERS

### 7th Floor Plan

- 21 ADULT SWIMMING POOL
- 22 POOL DECK WITH SUN LOUNGERS

- 1 Dubai was ranked among the "Top 5 Most Visited Cities in the World" amid the growing popularity of short-term rentals
- 3 Possibility of obtaining a residence permit in the UAE, when buying real estate for an amount of \$205,000
- 5 Safe investments protected by the UAE government