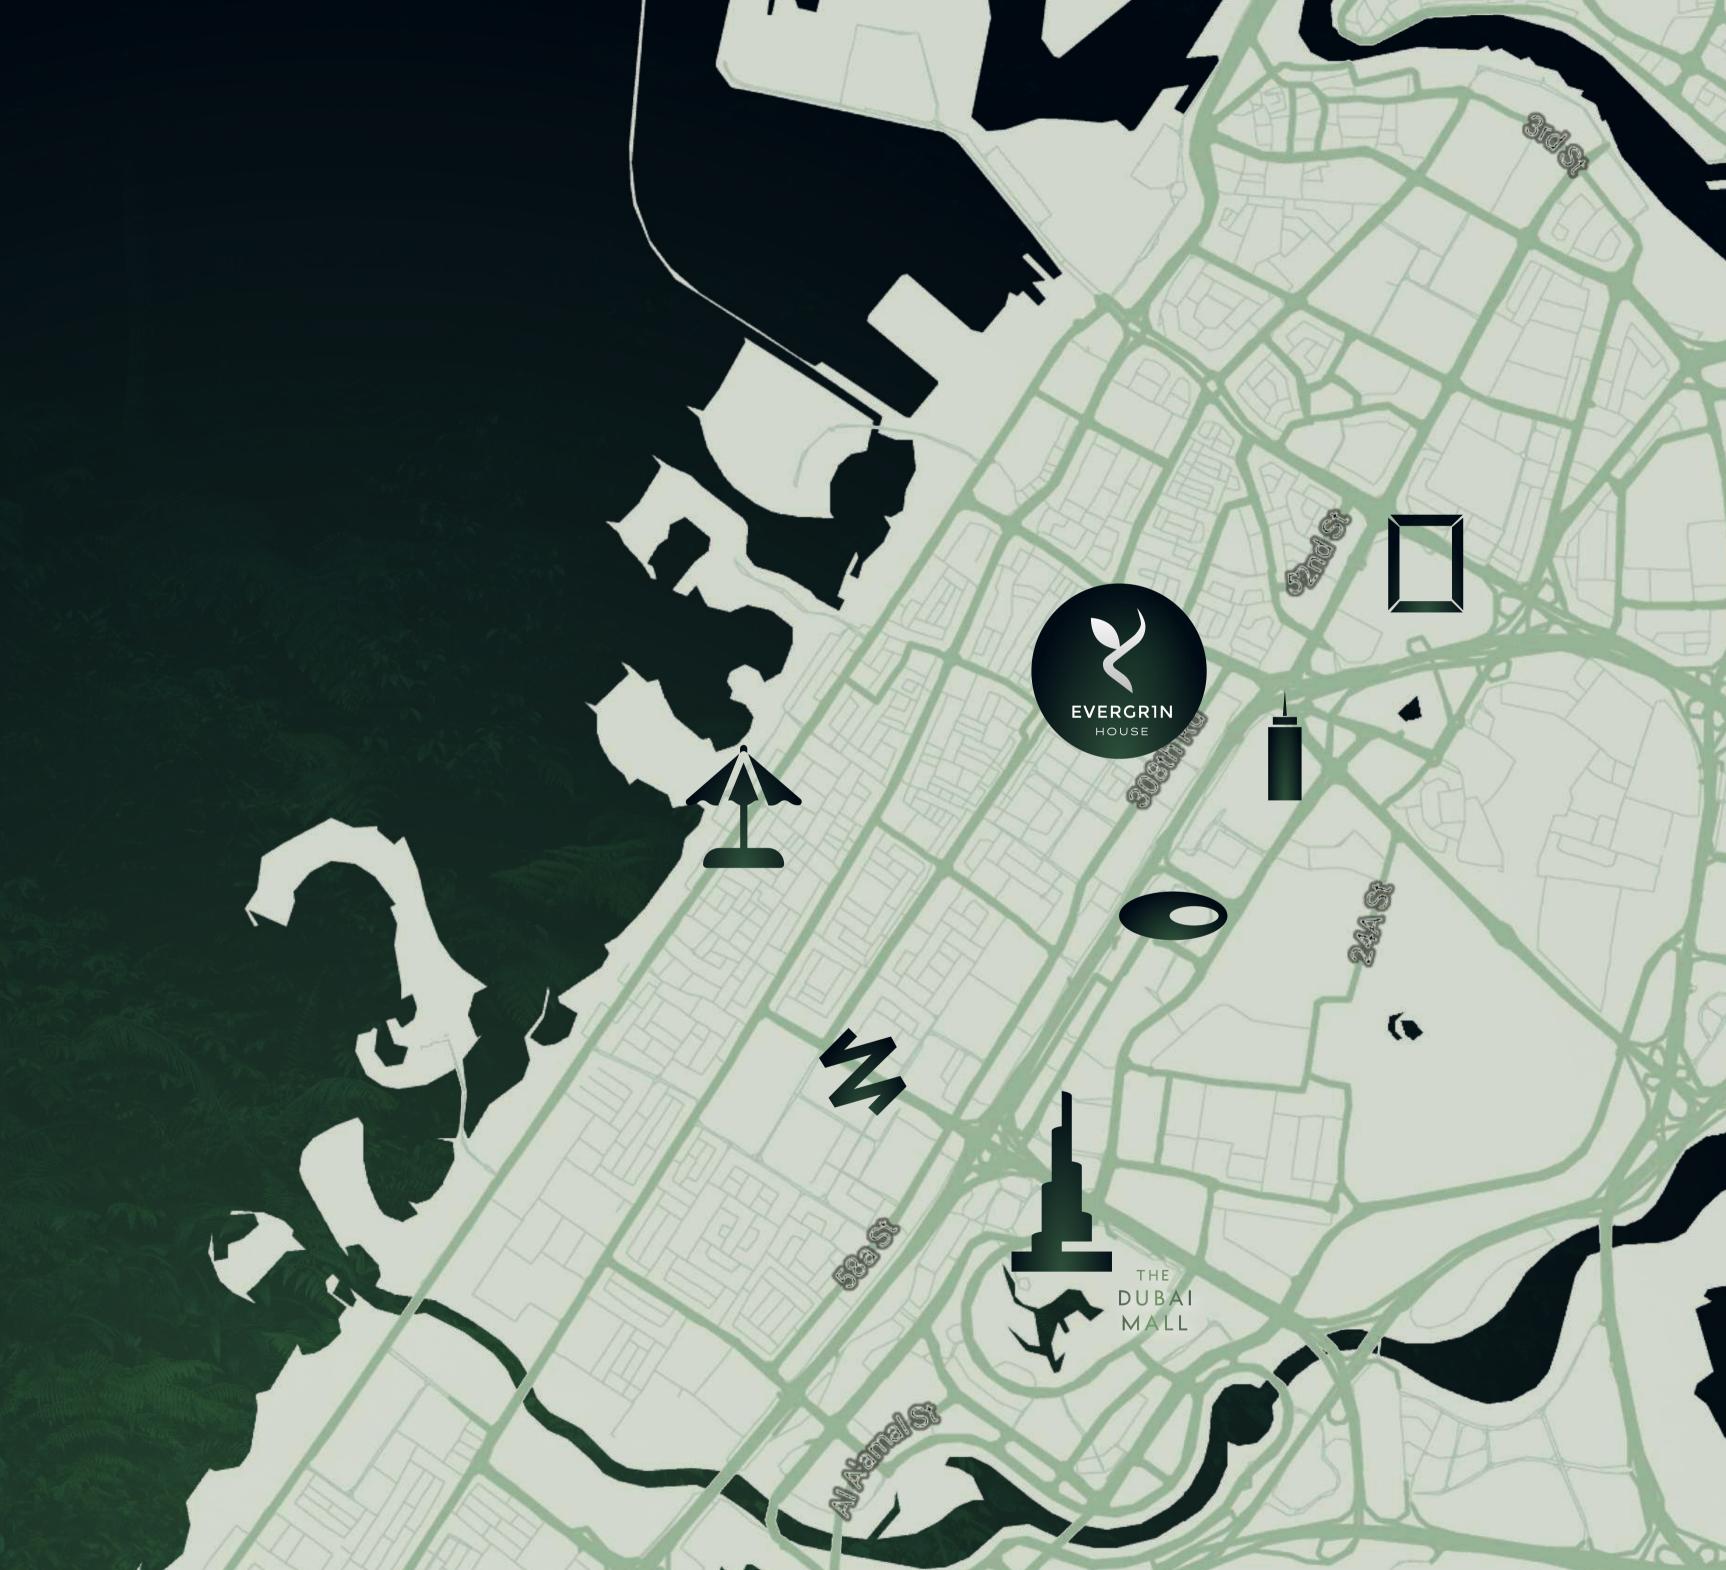

### Prime Location

Jumeirah Garden City is nestled between the picturesque beaches of Jumeirah and the towering skyscrapers of Sheikh Zayed Road (E11) on 2nd December Street, bordering southwest of Bur Dubai. Consisting of low-rise buildings, is one of Dubai's most vibrant areas.

Benefitting from its prime location the area offers seamless connectivity to Dubai's key attractions. The project is within walking distance of the World Trade Centre Metro Station, providing easy access to the city's iconic landmarks. Live at the epicenter of culture, entertainment, and commerce, all while enjoying the peace and serenity of your green sanctuary.

### Key Attractions

Jumeirah Garden City epitomizes a vibrant community, representing innovation and ambition. Famous for its strategic location and accessibility, this iconic artery has transformed into a center for dining, cultural experiences, and social gatherings. Boasting stunning skyline views and proximity to major attractions. Its dynamic energy and connectivity make it the perfect choice for those desiring a lively living experience in the city's heart.

THE DUBAI MALL

DUBAI MALL

DUBAI FRAME

HOUSE 2

CITY WALK

WORLD TRADE CENTRE