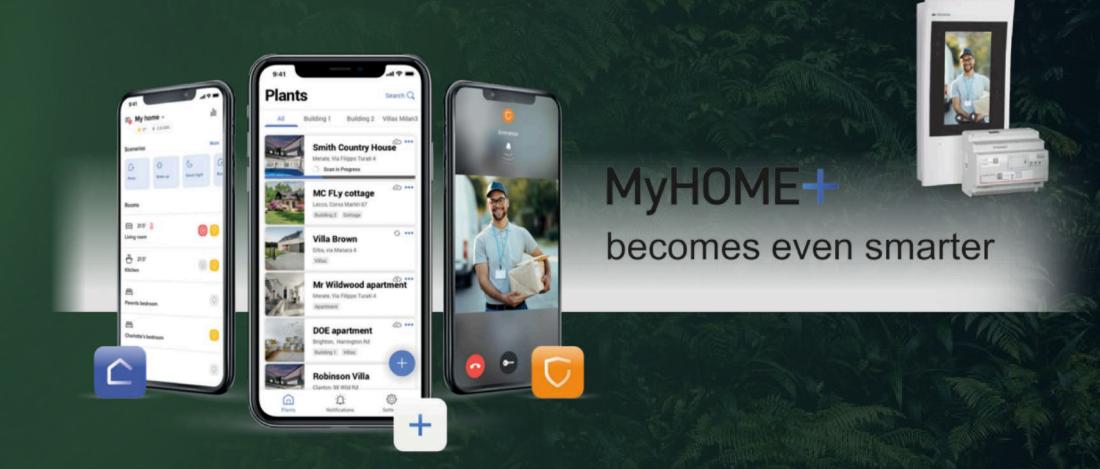

### Smart Home System

With the growth of digital technology, our daily lives and constantly evolving, just like our relationship to our habitat. Proliferation of connected devices, ageing population, energy savings or new ways of working from home: all of these factors are gradually being incorporated into our interiors.

### SMART LOCK

Change the way you access your home forever, by unlocking your door with a smartphone or smartwatch. Take advantage of keyless access permissions for your family members, friends, and other services. Stay in control of your property with three tiers of virtual keys and rely on the smart lock's history feature to monitor who enters and leaves.

#### HOME AUTOMATION CONTROLS

Control light levels, play music, set the temperature or control your home security with radiant Home automation solutions.