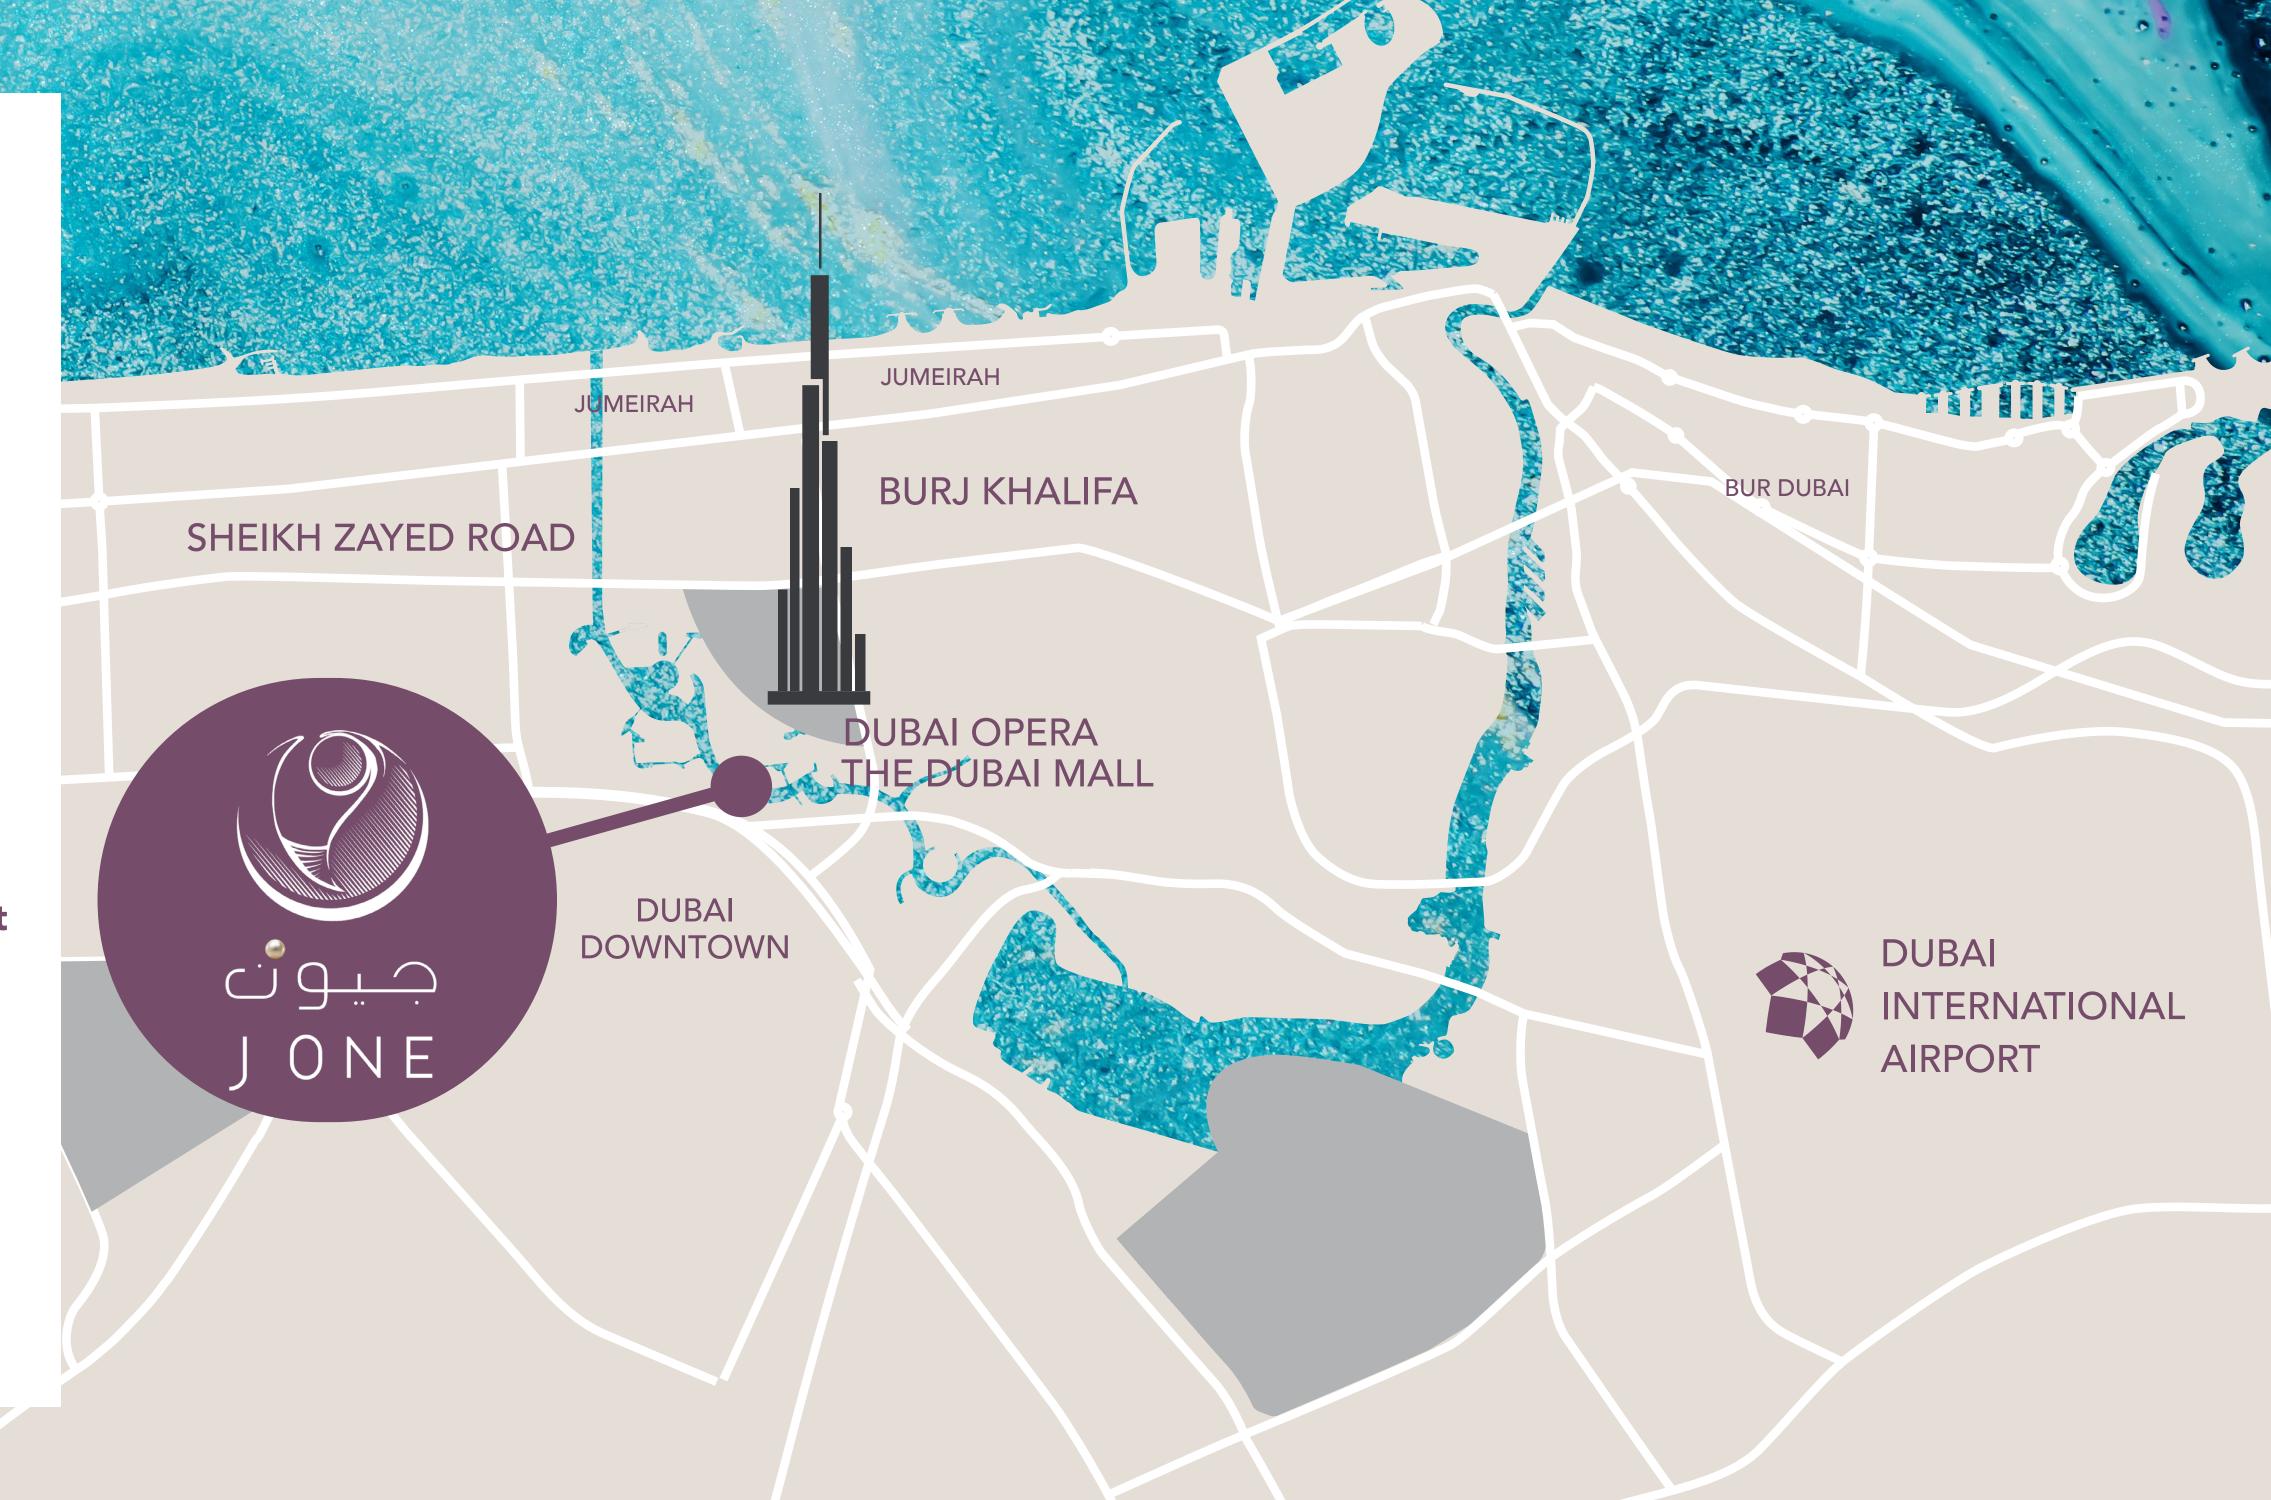

#### DUBAI'S MOST DESIRABLE LOCATION

If Dubai has a heartbeat, nowhere does it beat harder and louder than in the Downtown district. When you live at J ONE TOWER A – you are minutes away from this pulsating centre of shopping, entertainment and culture. With spectacular views of the Dubai Water Canal and Burj Khalifa, you live here and you know you're truly living.

#### **Detailed Location Map**

5 Mins to
Burj Khalifa

5 Mins to
Dubai Mall

5 Mins to
Dubai Opera

11 Mins to
Dubai International Airport

5 Mins to
Downtown

5 Mins to szr