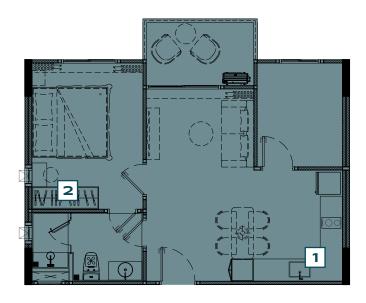

#### LEGENDARY

BANG-TAO

PART OF FREE PACKAGE

1 BEDROOM PLUS

TYPE SP - POOL ACCESS

| ITEM                                                                                       | QUANTITY                           |
|--------------------------------------------------------------------------------------------|------------------------------------|
| 1 BUILT-IN PANTRY  (A) SINK  (B) ELECTRIC HOB  (C) HOOD                                    | 1 pc.<br>1 pc.<br>1 pc.            |
| 2 WARDROBE                                                                                 | <b>1</b> PC.                       |
| OTHERS  (A) WALLPAPER  (B) CURTAIN & SHEER CURTAIN  (C) WATER HEATER  (D) AIR CONDITIONING | 1 SET<br>1 SET<br>2 PCS.<br>3 PCS. |

#### LEGENDARY

BANG-TAO

PART OF FREE PACKAGE

1 BEDROOM PLUS
TYPE SP - BALCONY

| ITEM                                                                                       | QUANTITY                           |
|--------------------------------------------------------------------------------------------|------------------------------------|
| 1 BUILT-IN PANTRY  (A) SINK  (B) ELECTRIC HOB  (C) HOOD                                    | 1 pc.<br>1 pc.<br>1 pc.            |
| 2 WARDROBE                                                                                 | <b>1</b> PC.                       |
| OTHERS  (A) WALLPAPER  (B) CURTAIN & SHEER CURTAIN  (C) WATER HEATER  (D) AIR CONDITIONING | 1 SET<br>1 SET<br>2 PCS.<br>3 PCS. |