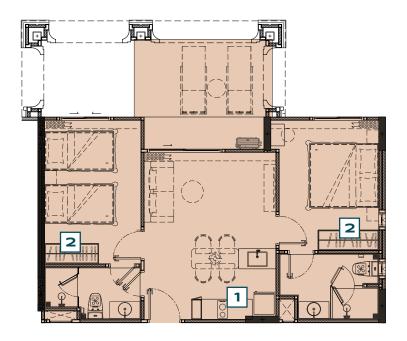

#### LEGENDARY

BANG-TAO

2 BEDROOM

PART OF FREE PACKAGE

**TYPE XL - POOL ACCESS** 

| ITEM                                                                                       | QUANTITY                           |
|--------------------------------------------------------------------------------------------|------------------------------------|
| 1 BUILT-IN PANTRY  (A) SINK  (B) ELECTRIC HOB  (C) HOOD                                    | 1 PC.<br>1 PC.<br>1 PC.            |
| 2 WARDROBE                                                                                 | 2 pcs.                             |
| OTHERS  (A) WALLPAPER  (B) CURTAIN & SHEER CURTAIN  (C) WATER HEATER  (D) AIR CONDITIONING | 1 SET<br>1 SET<br>3 PCS.<br>3 PCS. |

#### LEGENDARY

BANG-TAO

PART OF FREE PACKAGE

2 BEDROOM

TYPE XL - BALCONY

| ITEM                                                                                       | QUANTITY                           |
|--------------------------------------------------------------------------------------------|------------------------------------|
| 1 BUILT-IN PANTRY  (A) SINK  (B) ELECTRIC HOB  (C) HOOD                                    | 1 PC.<br>1 PC.<br>1 PC.            |
| 2 WARDROBE                                                                                 | <b>2</b> PCS.                      |
| OTHERS  (A) WALLPAPER  (B) CURTAIN & SHEER CURTAIN  (C) WATER HEATER  (D) AIR CONDITIONING | 1 SET<br>1 SET<br>3 PCS.<br>3 PCS. |