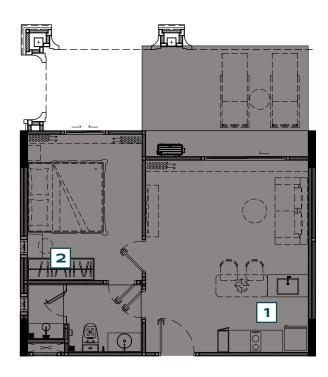

r>2 PCS.<br>2 PCS. |

#### LEGENDARY

BANG-TAO



PART OF FREE PACKAGE

1 BEDROOM LEGEND
TYPE WN - BALCONY

| ITEM                                                                                       | QUANTITY                           |
|--------------------------------------------------------------------------------------------|------------------------------------|
| 1 BUILT-IN PANTRY  (A) SINK  (B) ELECTRIC HOB  (C) HOOD                                    | 1 pc.<br>1 pc.<br>1 pc.            |
| 2 WARDROBE                                                                                 | <b>1</b> PC.                       |
| OTHERS  (A) WALLPAPER  (B) CURTAIN & SHEER CURTAIN  (C) WATER HEATER  (D) AIR CONDITIONING | 1 SET<br>1 SET<br>2 PCS.<br>2 PCS. |

#### LEGENDARY

**BANG-TAO** 



PART OF FREE PACKAGE

1 BEDROOM LEGEND
TYPE L - POOL ACCESS

| ITEM                                                                                       | QUANTITY                           |
|--------------------------------------------------------------------------------------------|------------------------------------|
| 1 BUILT-IN PANTRY  (A) SINK  (B) ELECTRIC HOB  (C) HOOD                                    | 1 pc.<br>1 pc.<br>1 pc.            |
| 2 WARDROBE                                                                                 | <b>1</b> PC.                       |
| OTHERS  (A) WALLPAPER  (B) CURTAIN & SHEER CURTAIN  (C) WATER HEATER  (D) AIR CONDITIONING | 1 SET<br>1 SET<br>2 PCS.<br>2 PCS. |

#### LEGENDARY

BANG-TAO



PART OF FREE PACKAGE

1 BEDROOM LEGEND
TYPE L -