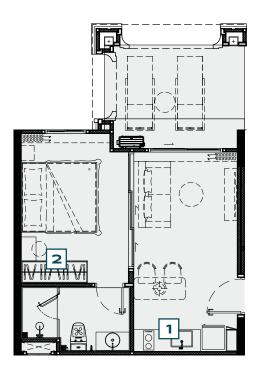

#### LEGENDARY

BANG-TAO

**PART OF FREE PACKAGE** 

1 BEDROOM

TYPE S - POOL ACCESS

| ITEM                                                                                       | QUANTITY                           |
|--------------------------------------------------------------------------------------------|------------------------------------|
| 1 BUILT-IN PANTRY  (A) SINK  (B) ELECTRIC HOB  (C) HOOD                                    | 1 PC.<br>1 PC.<br>1 PC.            |
| 2 WARDROBE                                                                                 | <b>1</b> PC.                       |
| OTHERS  (A) WALLPAPER  (B) CURTAIN & SHEER CURTAIN  (C) WATER HEATER  (D) AIR CONDITIONING | 1 SET<br>1 SET<br>2 PCS.<br>2 PCS. |