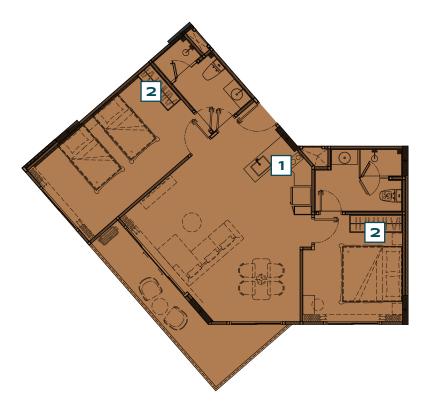

2 BEDROOM LEGEND
TYPE XXL - BALCONY

#### LEGENDARY

BANG-TAO

PART OF FREE PACKAGE

2 BEDROOM LEGEND
TYPE XXL - BALCONY

| ITEM                                                                                       | QUANTITY                           |
|--------------------------------------------------------------------------------------------|------------------------------------|
| 1 BUILT-IN PANTRY  (A) SINK  (B) ELECTRIC HOB  (C) HOOD                                    | 1 pc.<br>1 pc.<br>1 pc.            |
| 2 WARDROBE                                                                                 | 2 pcs.                             |
| OTHERS  (A) WALLPAPER  (B) CURTAIN & SHEER CURTAIN  (C) WATER HEATER  (D) AIR CONDITIONING | 1 SET<br>1 SET<br>3 PCS.<br>3 PCS. |