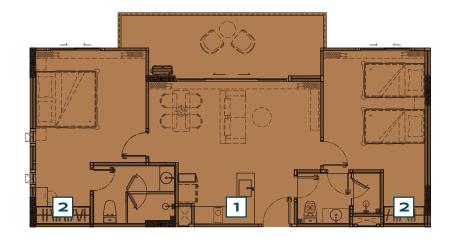

#### LEGENDARY

BANG-TAO

2 BEDROOM

PART OF FREE PACKAGE

**TYPE XL - POOL ACCESS** 

| ITEM                                                                                       | QUANTITY                           |
|--------------------------------------------------------------------------------------------|------------------------------------|
| 1 BUILT-IN PANTRY  (A) SINK  (B) ELECTRIC HOB  (C) HOOD                                    | 1 PC.<br>1 PC.<br>1 PC.            |
| 2 WARDROBE                                                                                 | 2 pcs.                             |
| OTHERS  (A) WALLPAPER  (B) CURTAIN & SHEER CURTAIN  (C) WATER HEATER  (D) AIR CONDITIONING | 1 SET<br>1 SET<br>3 PCS.<br>3 PCS. |

#### LEGENDARY

BANG-TAO

PART OF FREE PACKAGE

2 BEDROOM

TYPE XL - BALCONY

| ITEM                                                                                       | QUANTITY                           |
|--------------------------------------------------------------------------------------------|------------------------------------|
| 1 BUILT-IN PANTRY  (A) SINK  (B) ELECTRIC HOB  (C) HOOD                                    | 1 PC.<br>1 PC.<br>1 PC.            |
| 2 WARDROBE                                                                                 | <b>2</b> PCS.                      |
| OTHERS  (A) WALLPAPER  (B) CURTAIN & SHEER CURTAIN  (C) WATER HEATER  (D) AIR CONDITIONING | 1 SET<br>1 SET<br>3 PCS.<br>3 PCS. |