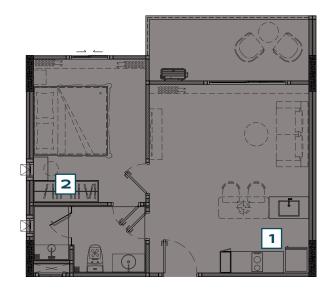

PCS.<br>2 PCS. |

#### LEGENDARY

**BANG-TAO** 



PART OF FREE PACKAGE

1 BEDROOM LEGEND
TYPE L - POOL ACCESS

| ITEM                                                                                       | QUANTITY                           |
|--------------------------------------------------------------------------------------------|------------------------------------|
| 1 BUILT-IN PANTRY  (A) SINK  (B) ELECTRIC HOB  (C) HOOD                                    | 1 pc.<br>1 pc.<br>1 pc.            |
| 2 WARDROBE                                                                                 | <b>1</b> PC.                       |
| OTHERS  (A) WALLPAPER  (B) CURTAIN & SHEER CURTAIN  (C) WATER HEATER  (D) AIR CONDITIONING | 1 SET<br>1 SET<br>2 PCS.<br>2 PCS. |

#### LEGENDARY

BANG-TAO



PART OF FREE PACKAGE

1 BEDROOM LEGEND
TYPE L - BALCONY

| ITEM                                                                                       | QUANTITY                           |
|--------------------------------------------------------------------------------------------|------------------------------------|
| 1 BUILT-IN PANTRY  (A) SINK  (B) ELECTRIC HOB  (C) HOOD                                    | 1 PC.<br>1 PC.<br>1 PC.            |
| 2 WARDROBE                                                                                 | <b>1</b> PC.                       |
| OTHERS  (A) WALLPAPER  (B) CURTAIN & SHEER CURTAIN  (C) WATER HEATER  (D) AIR CONDITIONING | 1 SET<br>1 SET<br>2 PCS.<br>2 PCS. |

#### LEGENDARY

BANG-TAO



PART OF FREE PACKAGE

1 BEDROOM PLUS

TYPE SP - POOL