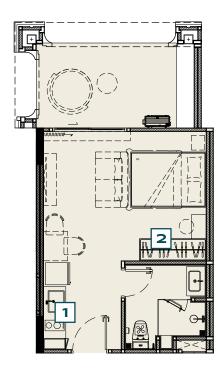

#### LEGENDARY

BANG-TAO

PART OF FREE PACKAGE

**STUDIO**TYPE XS - POOL ACCESS

| ITEM                                                                                       | QUANTITY                          |
|--------------------------------------------------------------------------------------------|-----------------------------------|
| 1 BUILT-IN PANTRY  (A) SINK  (B) ELECTRIC HOB  (C) HOOD                                    | 1 pc.<br>1 pc.<br>1 pc.           |
| 2 WARDROBE                                                                                 | <b>1</b> PC.                      |
| OTHERS  (A) WALLPAPER  (B) CURTAIN & SHEER CURTAIN  (C) WATER HEATER  (D) AIR CONDITIONING | 1 SET<br>1 SET<br>2 PCS.<br>1 PC. |