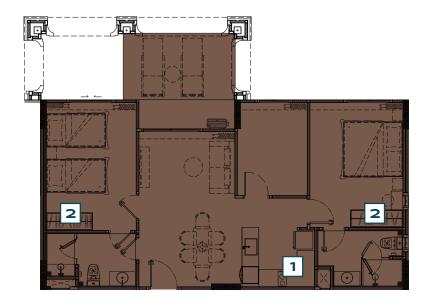

#### LEGENDARY

BANG-TAO

PART OF FREE PACKAGE

2 BEDROOM LEGEND
TYPE XXL - POOL ACCESS

| ITEM                                                                                       | QUANTITY                           |
|--------------------------------------------------------------------------------------------|------------------------------------|
| 1 BUILT-IN PANTRY  (A) SINK  (B) ELECTRIC HOB  (C) HOOD                                    | 1 pc.<br>1 pc.<br>1 pc.            |
| 2 WARDROBE                                                                                 | 2 pcs.                             |
| OTHERS  (A) WALLPAPER  (B) CURTAIN & SHEER CURTAIN  (C) WATER HEATER  (D) AIR CONDITIONING | 1 SET<br>1 SET<br>3 PCS.<br>3 PCS. |