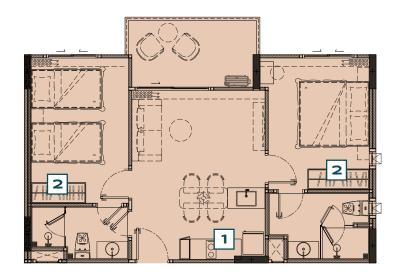

#### LEGENDARY

BANG-TAO

2 BEDROOM

PART OF FREE PACKAGE

**TYPE XL - POOL ACCESS** 

| ITEM                                                                                       | QUANTITY                           |
|--------------------------------------------------------------------------------------------|------------------------------------|
| 1 BUILT-IN PANTRY  (A) SINK  (B) ELECTRIC HOB  (C) HOOD                                    | 1 PC.<br>1 PC.<br>1 PC.            |
| 2 WARDROBE                                                                                 | 2 pcs.                             |
| OTHERS  (A) WALLPAPER  (B) CURTAIN & SHEER CURTAIN  (C) WATER HEATER  (D) AIR CONDITIONING | 1 SET<br>1 SET<br>3 PCS.<br>3 PCS. |

#### LEGENDARY

BANG-TAO

PART OF FREE PACKAGE

2 BEDROOM

TYPE XL - BALCONY

| ITEM                                                                                       | QUANTITY                           |
|--------------------------------------------------------------------------------------------|------------------------------------|
| 1 BUILT-IN PANTRY  (A) SINK  (B) ELECTRIC HOB  (C) HOOD                                    | 1 PC.<br>1 PC.<br>1 PC.            |
| 2 WARDROBE                                                                                 | <b>2</b> PCS.                      |
| OTHERS  (A) WALLPAPER  (B) CURTAIN & SHEER CURTAIN  (C) WATER HEATER  (D) AIR CONDITIONING | 1 SET<br>1 SET<br>3 PCS.<br>3 PCS. |