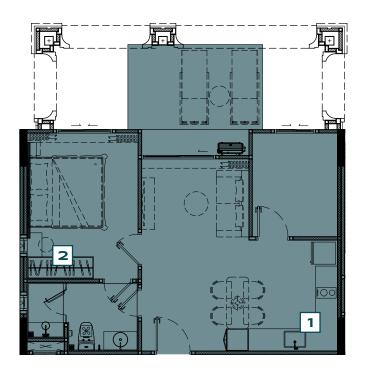

#### LEGENDARY

BANG-TAO

PART OF FREE PACKAGE

1 BEDROOM PLUS

TYPE SP - POOL ACCESS

| ITEM                                                                                       | QUANTITY                           |
|--------------------------------------------------------------------------------------------|------------------------------------|
| 1 BUILT-IN PANTRY  (A) SINK  (B) ELECTRIC HOB  (C) HOOD                                    | 1 pc.<br>1 pc.<br>1 pc.            |
| 2 WARDROBE                                                                                 | <b>1</b> PC.                       |
| OTHERS  (A) WALLPAPER  (B) CURTAIN & SHEER CURTAIN  (C) WATER HEATER  (D) AIR CONDITIONING | 1 SET<br>1 SET<br>2 PCS.<br>3 PCS. |

#### LEGENDARY

BANG-TAO

PART OF FREE PACKAGE

1 BEDROOM PLUS
TYPE SP - BALCONY

| ITEM                                                                                       | QUANTITY                           |
|--------------------------------------------------------------------------------------------|------------------------------------|
| 1 BUILT-IN PANTRY  (A) SINK  (B) ELECTRIC HOB  (C) HOOD                                    | 1 pc.<br>1 pc.<br>1 pc.            |
| 2 WARDROBE                                                                                 | <b>1</b> PC.                       |
| OTHERS  (A) WALLPAPER  (B) CURTAIN & SHEER CURTAIN  (C) WATER HEATER  (D) AIR CONDITIONING | 1 SET<br>1 SET<br>2 PCS.<br>3 PCS. |