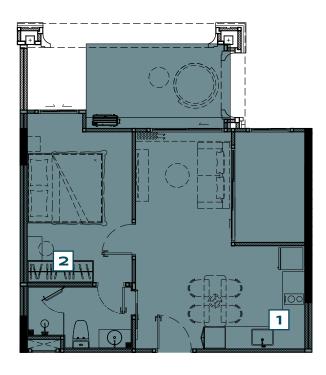

SET<br>2 PCS.<br>2 PCS. |

#### LEGENDARY

BANG-TAO



PART OF FREE PACKAGE

1 BEDROOM LEGEND
TYPE L - BALCONY

| ITEM                                                                                       | QUANTITY                           |
|--------------------------------------------------------------------------------------------|------------------------------------|
| 1 BUILT-IN PANTRY  (A) SINK  (B) ELECTRIC HOB  (C) HOOD                                    | 1 PC.<br>1 PC.<br>1 PC.            |
| 2 WARDROBE                                                                                 | <b>1</b> PC.                       |
| OTHERS  (A) WALLPAPER  (B) CURTAIN & SHEER CURTAIN  (C) WATER HEATER  (D) AIR CONDITIONING | 1 SET<br>1 SET<br>2 PCS.<br>2 PCS. |

#### LEGENDARY

BANG-TAO



PART OF FREE PACKAGE

1 BEDROOM PLUS

TYPE SP - POOL ACCESS

| ITEM                                                                                       | QUANTITY                           |
|--------------------------------------------------------------------------------------------|------------------------------------|
| 1 BUILT-IN PANTRY  (A) SINK  (B) ELECTRIC HOB  (C) HOOD                                    | 1 pc.<br>1 pc.<br>1 pc.            |
| 2 WARDROBE                                                                                 | <b>1</b> PC.                       |
| OTHERS  (A) WALLPAPER  (B) CURTAIN & SHEER CURTAIN  (C) WATER HEATER  (D) AIR CONDITIONING | 1 SET<br>1 SET<br>2 PCS.<br>3 PCS. |

#### LEGENDARY

BANG-TAO



PART OF FREE PACKAGE

1 BEDROOM PLUS
TYPE SP - B