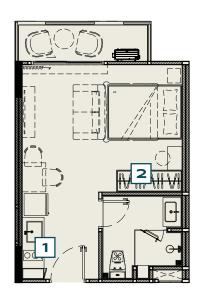

#### LEGENDARY

BANG-TAO

PART OF FREE PACKAGE

**STUDIO**TYPE XS - BALCONY

| ITEM                                                                                       | QUANTITY                          |
|--------------------------------------------------------------------------------------------|-----------------------------------|
| 1 BUILT-IN PANTRY  (A) SINK  (B) ELECTRIC HOB  (C) HOOD                                    | 1 pc.<br>1 pc.<br>1 pc.           |
| 2 WARDROBE                                                                                 | <b>1</b> PC.                      |
| OTHERS  (A) WALLPAPER  (B) CURTAIN & SHEER CURTAIN  (C) WATER HEATER  (D) AIR CONDITIONING | 1 SET<br>1 SET<br>2 PCS.<br>1 PC. |