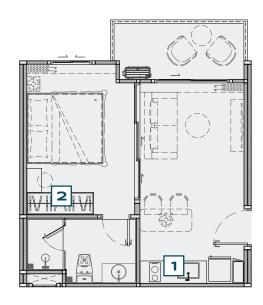

#### LEGENDARY

BANG-TAO

PART OF FREE PACKAGE

1 BEDROOM

TYPE S - BALCONY

| ITEM                                                                                       | QUANTITY                           |
|--------------------------------------------------------------------------------------------|------------------------------------|
| 1 BUILT-IN PANTRY  (A) SINK  (B) ELECTRIC HOB  (C) HOOD                                    | 1 pc.<br>1 pc.<br>1 pc.            |
| 2 WARDROBE                                                                                 | <b>1</b> PC.                       |
| OTHERS  (A) WALLPAPER  (B) CURTAIN & SHEER CURTAIN  (C) WATER HEATER  (D) AIR CONDITIONING | 1 SET<br>1 SET<br>2 PCS.<br>2 PCS. |