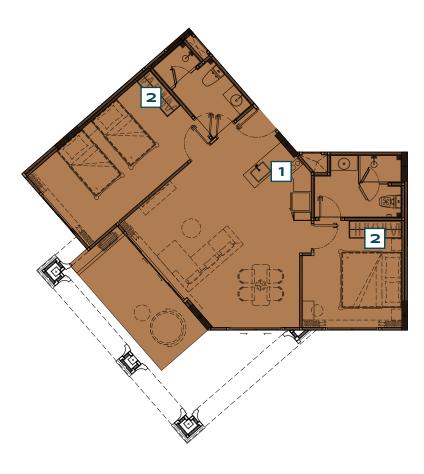

2 BEDROOM LEGEND
TYPE XXL - POOL ACCESS

#### LEGENDARY

BANG-TAO

PART OF FREE PACKAGE

2 BEDROOM LEGEND
TYPE XXL - POOL ACCESS

| ITEM                                                                                       | QUANTITY                           |
|--------------------------------------------------------------------------------------------|------------------------------------|
| 1 BUILT-IN PANTRY  (A) SINK  (B) ELECTRIC HOB  (C) HOOD                                    | 1 pc.<br>1 pc.<br>1 pc.            |
| 2 WARDROBE                                                                                 | 2 pcs.                             |
| OTHERS  (A) WALLPAPER  (B) CURTAIN & SHEER CURTAIN  (C) WATER HEATER  (D) AIR CONDITIONING | 1 SET<br>1 SET<br>3 PCS.<br>3 PCS. |