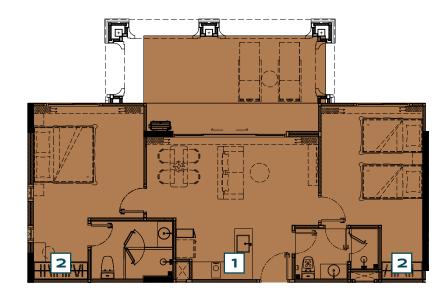

#### LEGENDARY

BANG-TAO

2 BEDROOM

PART OF FREE PACKAGE

**TYPE XL - POOL ACCESS** 

| ITEM                                                                                       | QUANTITY                           |
|--------------------------------------------------------------------------------------------|------------------------------------|
| 1 BUILT-IN PANTRY  (A) SINK  (B) ELECTRIC HOB  (C) HOOD                                    | 1 PC.<br>1 PC.<br>1 PC.            |
| 2 WARDROBE                                                                                 | 2 pcs.                             |
| OTHERS  (A) WALLPAPER  (B) CURTAIN & SHEER CURTAIN  (C) WATER HEATER  (D) AIR CONDITIONING | 1 SET<br>1 SET<br>3 PCS.<br>3 PCS. |

#### LEGENDARY

BANG-TAO

PART OF FREE PACKAGE

2 BEDROOM

TYPE XL - BALCONY

| ITEM                                                                                       | QUANTITY                           |
|--------------------------------------------------------------------------------------------|------------------------------------|
| 1 BUILT-IN PANTRY  (A) SINK  (B) ELECTRIC HOB  (C) HOOD                                    | 1 PC.<br>1 PC.<br>1 PC.            |
| 2 WARDROBE                                                                                 | <b>2</b> PCS.                      |
| OTHERS  (A) WALLPAPER  (B) CURTAIN & SHEER CURTAIN  (C) WATER HEATER  (D) AIR CONDITIONING | 1 SET<br>1 SET<br>3 PCS.<br>3 PCS. |