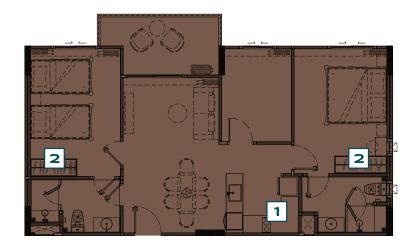

#### LEGENDARY

BANG-TAO

PART OF FREE PACKAGE

2 BEDROOM LEGEND
TYPE XXL - BALCONY

| ITEM                                                                                       | QUANTITY                           |
|--------------------------------------------------------------------------------------------|------------------------------------|
| 1 BUILT-IN PANTRY  (A) SINK  (B) ELECTRIC HOB  (C) HOOD                                    | 1 pc.<br>1 pc.<br>1 pc.            |
| 2 WARDROBE                                                                                 | 2 pcs.                             |
| OTHERS  (A) WALLPAPER  (B) CURTAIN & SHEER CURTAIN  (C) WATER HEATER  (D) AIR CONDITIONING | 1 SET<br>1 SET<br>3 PCS.<br>3 PCS. |