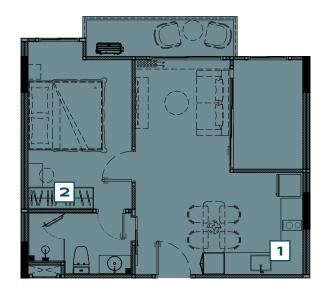

<br>2 PCS.<br>2 PCS. |

#### LEGENDARY

BANG-TAO



PART OF FREE PACKAGE

1 BEDROOM PLUS

TYPE SP - POOL ACCESS

| ITEM                                                                                       | QUANTITY                           |
|--------------------------------------------------------------------------------------------|------------------------------------|
| 1 BUILT-IN PANTRY  (A) SINK  (B) ELECTRIC HOB  (C) HOOD                                    | 1 pc.<br>1 pc.<br>1 pc.            |
| 2 WARDROBE                                                                                 | <b>1</b> PC.                       |
| OTHERS  (A) WALLPAPER  (B) CURTAIN & SHEER CURTAIN  (C) WATER HEATER  (D) AIR CONDITIONING | 1 SET<br>1 SET<br>2 PCS.<br>3 PCS. |

#### LEGENDARY

BANG-TAO



PART OF FREE PACKAGE

1 BEDROOM PLUS
TYPE SP - BALCONY

| ITEM                                                                                       | QUANTITY                           |
|--------------------------------------------------------------------------------------------|------------------------------------|
| 1 BUILT-IN PANTRY  (A) SINK  (B) ELECTRIC HOB  (C) HOOD                                    | 1 pc.<br>1 pc.<br>1 pc.            |
| 2 WARDROBE                                                                                 | <b>1</b> PC.                       |
| OTHERS  (A) WALLPAPER  (B) CURTAIN & SHEER CURTAIN  (C) WATER HEATER  (D) AIR CONDITIONING | 1 SET<br>1 SET<br>2 PCS.<br>3 PCS. |

#### LEGENDARY

BANG-TAO



PART OF FREE PACKAGE

1 BEDROOM PLUS

TYPE LP - POOL