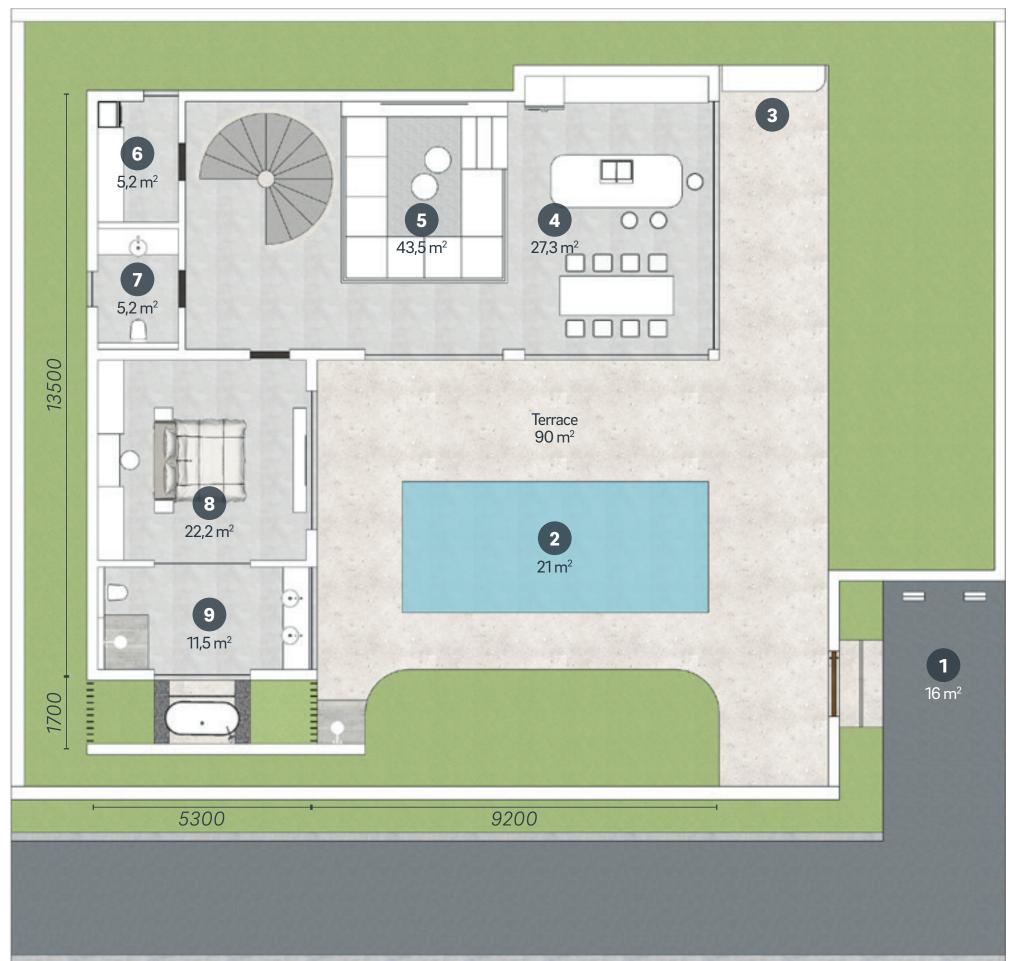

### GROUND FLOOR

#### LEGEND

- 1. PARKING LOT
- 2. SWIMMING POOL
- 3. BBQ AREA
- 4. KITCHEN & LIVING ROOM
- 5. SUNKEN SOFA
- 6. LAUNDRY ROOM
- 7. POWDER ROOM
- 8. MASTER BEDROOM
- 9. MASTER BATHROOM
- 10. BEDROOM
- 11. BATHROOM
- 12. PATIO