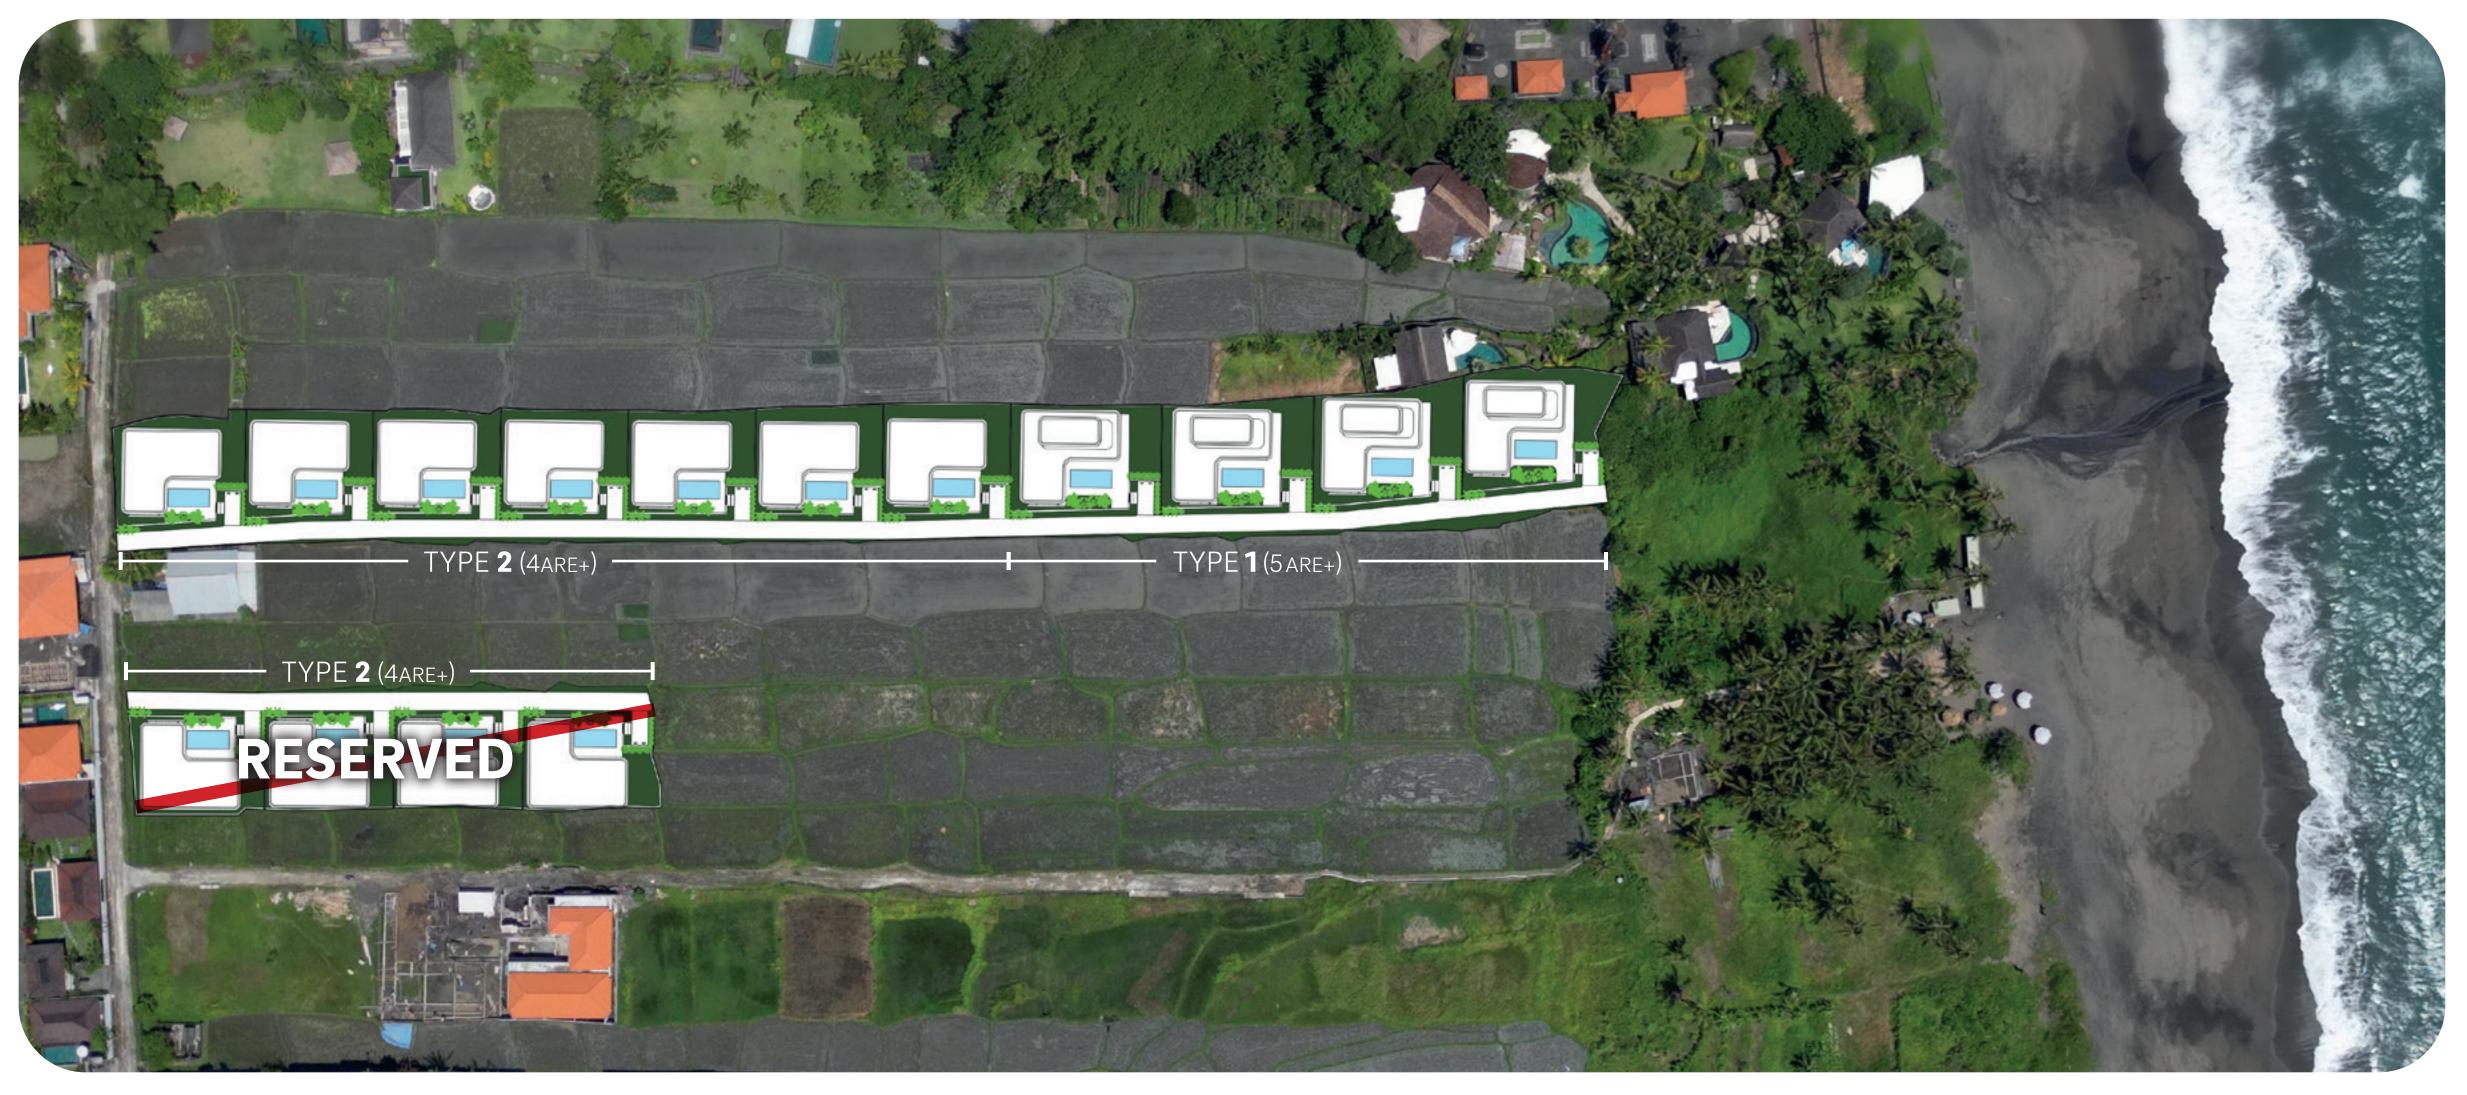

## TYPE**1** (5 ARE)

Start From \$749.000

ROI 17,2%

Plot Size ±500 м<sup>2</sup>

Living Area **191,5** м<sup>2</sup>

Remarks:

- Leasehold 25 Years++
- Exclusive Extension Option
- Freehold Option Possible

Swimming Pool 7m x 3m

Plot Size ±400 м<sup>2</sup>

Living Area **158,4** м<sup>2</sup>

Remarks:

- Leasehold 25 Years++
- Exclusive Extension Option
- Freehold Option Possible