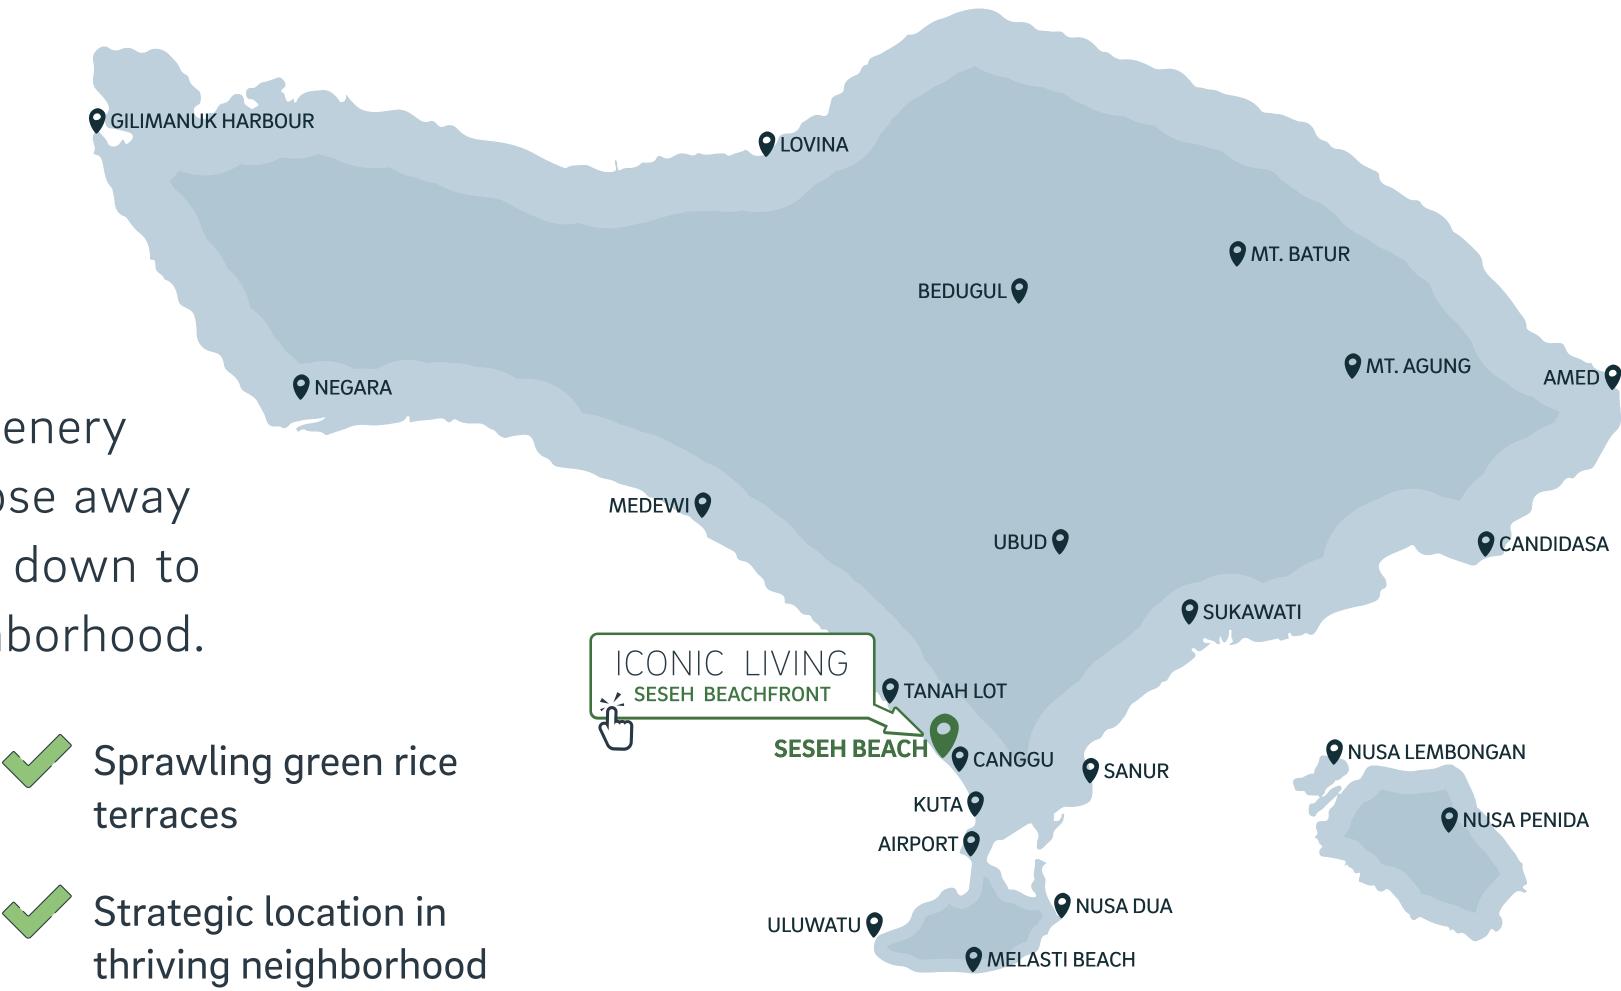

# **OUR LOCATION**

**ICONIC LIVING SESEH BEACHFRONT** is perfectly located only a few steps away from the beautiful black sand beach, Seseh Beach. It is embedded in greenery and nature, yet only a glimpse away from the main road leading down to the renowned Canggu neighborhood.

# OUR NEIGHBORHOOD, SESEH

Seseh is a small **PNYANYI** Beach neighborhood located on the south western coast of Bali, MENGENING Indonesia. It is Beach known for its beautiful black sand beach, sprawling green rice terraces, and traditional villages.