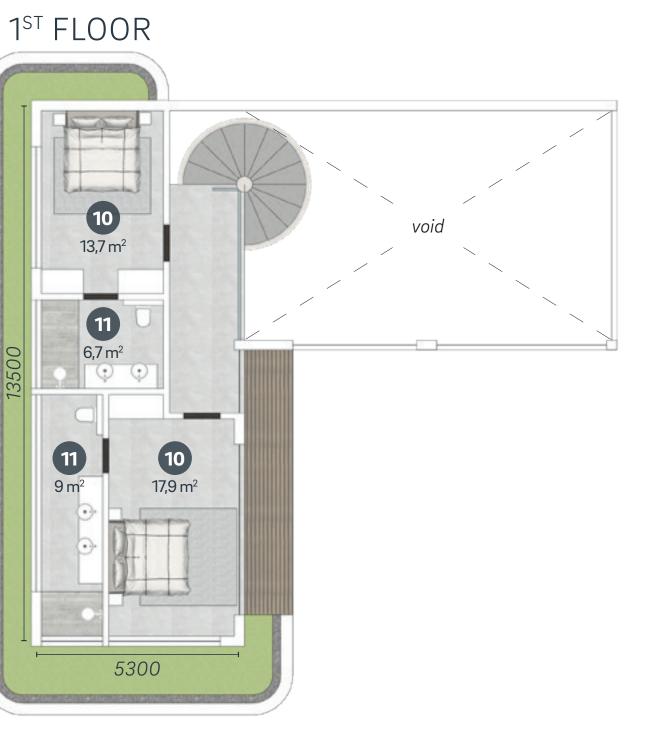

## THE GRAND ICONIC VILLA

## TYPE 2 (4 ARE)

#### 1<sup>ST</sup> FLOOR

- 7. MASTER BEDROOM
- 8. MASTER BATHROOM
- 9. BEDROOM
- 10. BATHROOM

- DEVELOPER: PT. BALI ICONIC DEVELOPMENTS
- LAND CERTIFICATES: 1. HAK: MILIK NO. 656 NIB: 22.03.05.19.00709
  - 2. HAK: MILIK NO. 967 NIB: 22.03.05.19.01105
- TECHNICAL CONTROL: PT. QUALITY CONTROL GROUP
- PROJECT ENGINEER: PT. QUALITY CONTROL GROUP
- ARCHITECTS: **PT. REKA MASSA ARSITEK**
- BEGINNING OF CONSTRUCTION: OCTOBER 2023
- TIMELINE: 12 MONTHS

#### LEGEND

- 1. PARKING LOT
- 2. SWIMMING POOL
- 3. BBQ AREA
- 4. KITCHEN & LIVING ROOM
- 5. SUNKEN SOFA
- 6. LAUNDRY ROOM
- 7. POWDER ROOM
- 8. MASTER BEDROOM
- 9. MASTER BATHROOM
- 10. BEDROOM
- 11. BATHROOM
- 12. PATIO