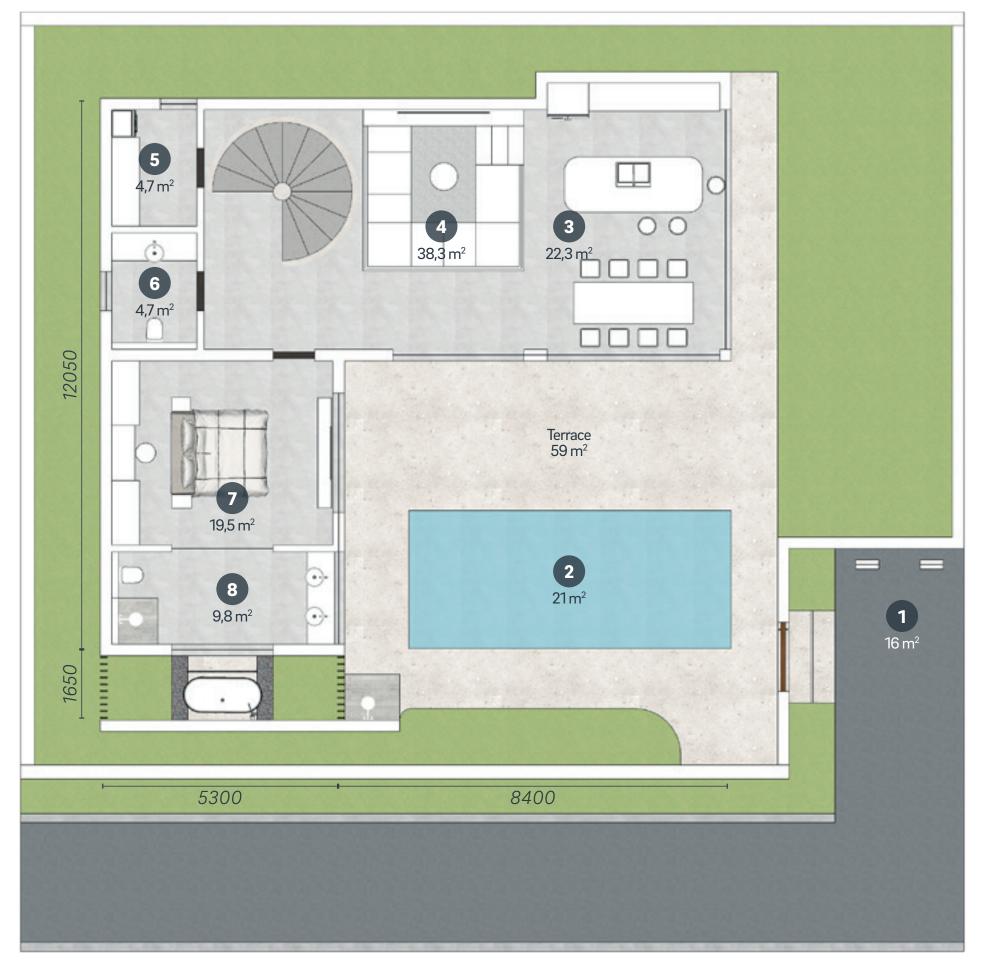

### GROUND FLOOR

#### LEGEND

- 1. PARKING LOT
- 2. SWIMMING POOL
- 3. BBQ AREA
- 4. KITCHEN & LIVING ROOM
- 5. SUNKEN SOFA
- 6. LAUNDRY ROOM
- 7. POWDER ROOM
- 8. MASTER BEDROOM
- 9. MASTER BATHROOM
- 10. BEDROOM
- 11. BATHROOM
- 12. PATIO

Swimming Pool 7m x 3m

Plot Size ±400 м<sup>2</sup>

Living Area **158,4** м<sup>2</sup>

Remarks:

- Leasehold 25 Years++
- Exclusive Extension Option
- Freehold Option Possible