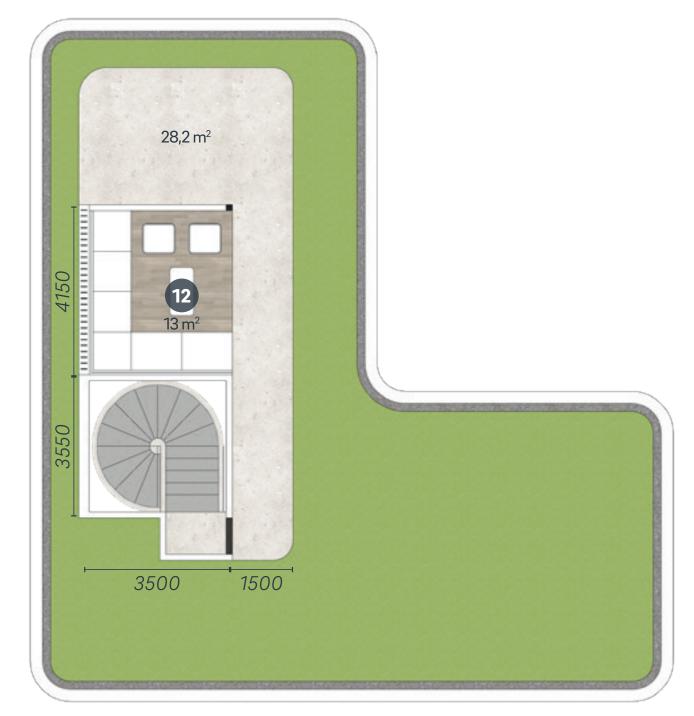

Unique Design



### Sustainable





Quite Surroundings









Private **Fxclusive Villas** 



# **OUR LOCATION**

**ICONIC LIVING SESEH BEACHFRONT** is perfectly located only a few steps away from the beautiful black sand beach, Seseh Beach. It is embedded in greenery and nature, yet only a glimpse away from the main road leading down to the renowned Canggu neighborhood.





50 meters from the beach

Very quite neighborhood

























Swimming Pool 7m x 3m



## TYPE**1** (5 ARE)

Start From \$749.000

ROI 17,2%

Plot Size ±500 м<sup>2</sup>

Living Area **191,5** м<sup>2</sup>

Remarks:

- Leasehold 25 Years++
- Exclusive Extension Option
- Freehold Option Possible





# THE GRAND ICONIC VILLA

### GROUND FLOOR





## TYPE**1** (5 ARE)



### ROOF TOP (ADDITIONAL)



#### LEGEND

- 1. PARKING LOT
- 2. SWIMMING POOL
- 3. BBQ AREA
- 4. KITCHEN & LIVING ROOM
- 5. SUNKEN SOFA
- 6. LAUNDRY ROOM
- 7. POWDER ROOM
- 8. MASTER BEDROOM
- 9. MASTER BATHROOM
- 10. BEDROOM
- 11. BATHROOM
- 12. PATIO











Swimming Pool 7m x 3m











Plot Size ±400 м<sup>2</sup>

Living Area **158,4** м<sup>2</sup>

Remarks:

- Leasehold 25 Years++
- Exclusive Extension Option
- Freehold Option Possible





## THE GRAND ICONIC VILLA

#### GROUND FLOOR





## TYPE 2 (4 ARE)

#### 1<sup>ST</sup> FLOOR



- 7. MASTER BEDROOM
- 8. MASTER BATHROOM
- 9. BEDROOM
- 10. BATHROOM













- DEVELOPER: PT. BALI ICONIC DEVELOPMENTS
- LAND CERTIFICATES: 1. HAK: MILIK NO. 656 NIB: 22.03.05.19.00709
  - 2. HAK: MILIK NO. 967 NIB: 22.03.05.19.01105
- TECHNICAL CONTROL: PT. QUALITY