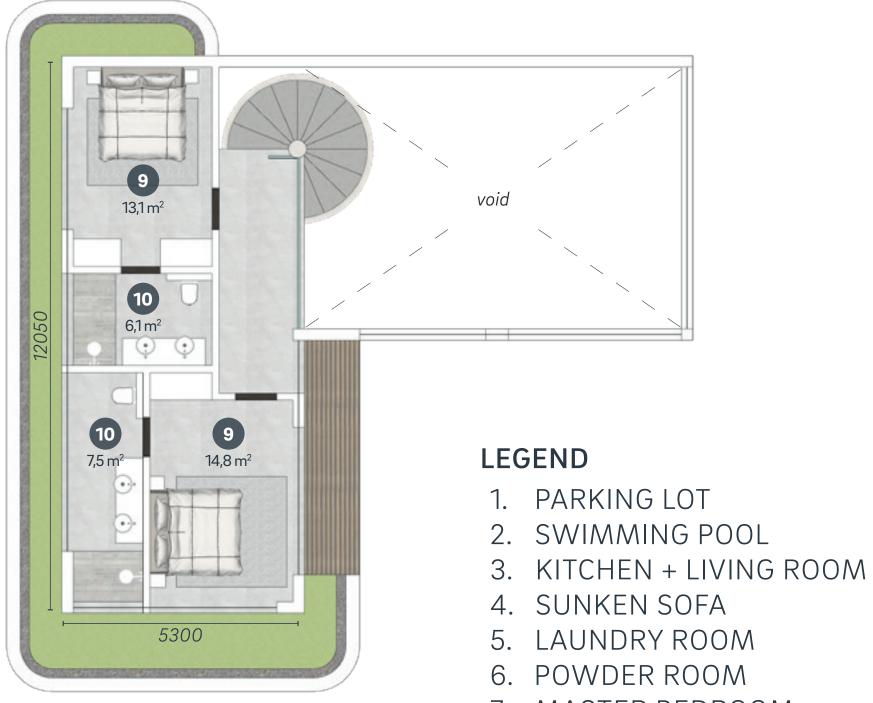

### ROOF TOP (ADDITIONAL)

#### LEGEND

- 1. PARKING LOT
- 2. SWIMMING POOL
- 3. BBQ AREA
- 4. KITCHEN & LIVING ROOM
- 5. SUNKEN SOFA
- 6. LAUNDRY ROOM
- 7. POWDER ROOM
- 8. MASTER BEDROOM
- 9. MASTER BATHROOM
- 10. BEDROOM
- 11. BATHROOM
- 12. PATIO