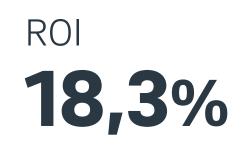

| THE GRAND ICONIC VILLA<br>TYPE 2 | 1 Year Forecast |           | 5 Years Forecast |             |
|----------------------------------|-----------------|-----------|------------------|-------------|
|                                  | Base            | Тор       | Base             | Тор         |
| Occupancy                        | 68%             | 73%       | 68%              | 73%         |
| Average Daily Rate (USD)         | \$594           | \$713     | \$683            | \$820       |
| Revenue (USD)                    | \$149.523       | \$189.979 | \$841.730        | \$1.092.378 |
| Marketing & Management Fees      | \$56.520        | \$71.812  | \$282.598        | \$359.060   |
| Utilities & Staff Cost           | \$8.635         | \$8.435   | \$43.175         | \$42.175    |
| PAYOUT to OWNER (USD)            | \$84.368        | \$109.732 | \$515.956        | \$691.143   |
| ROI %                            | 14,08%          | 18,32%    |                  | _           |
| ROI, years                       | 7,10            | 5,46      |                  | _           |
| Sales Price (USD)                | \$599.000       | \$599.000 |                  | _           |