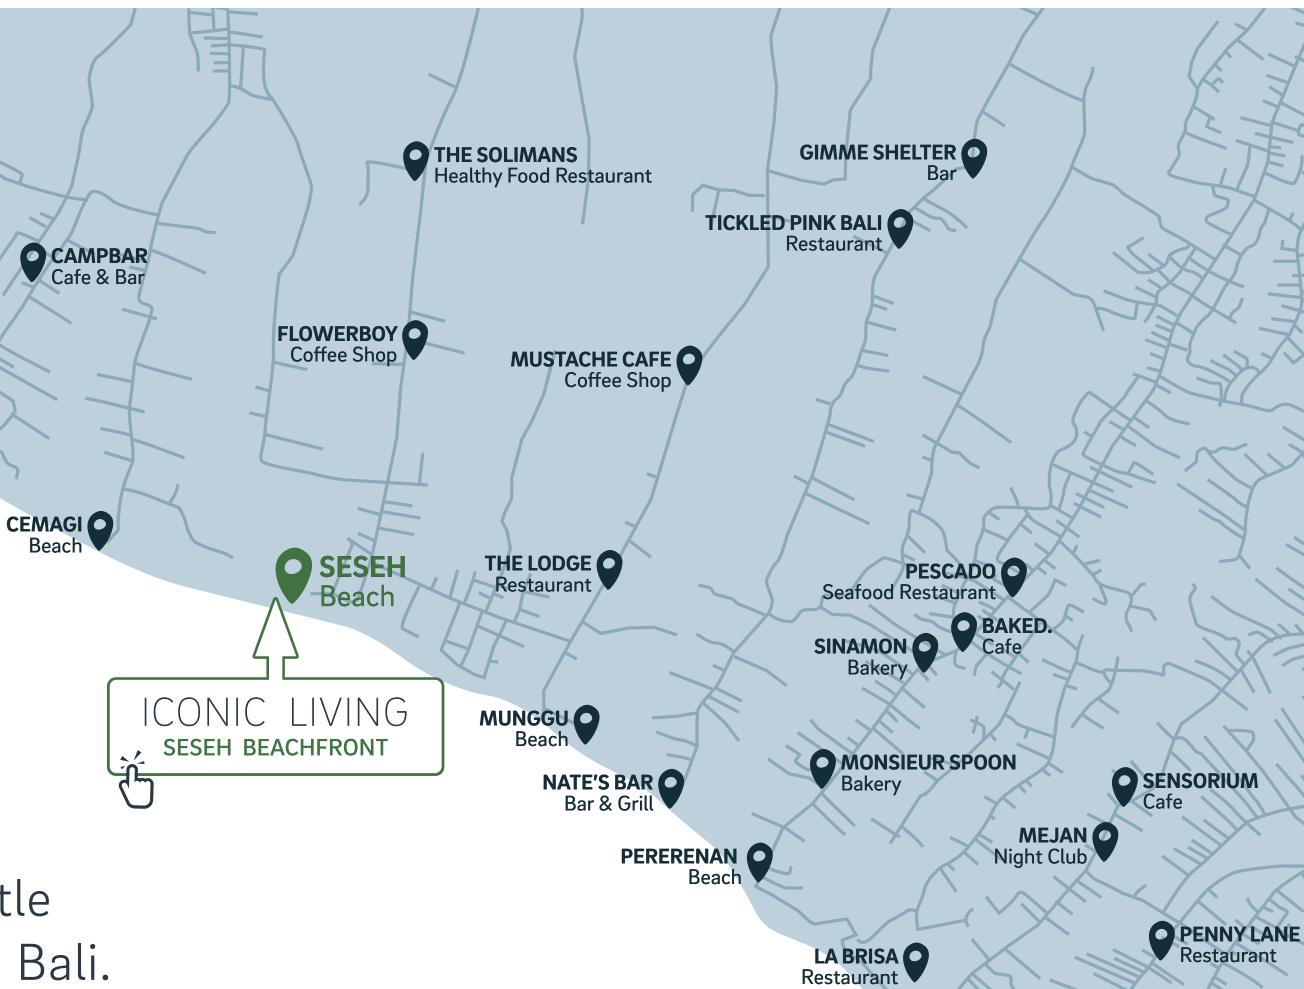

Provided by FARSIGHT

Full management fee is 23% excluding taxes

Bali is considered as one of the best tourist destinations in the world. Its nature, its culture, its people and its atmosphere make it so unique and attractive to travellers. It's a great and safe place to live and invest.

Ultimately, Bali displays a very attractive place for the young, inspiring digital nomad movement that is positively impacting the island.