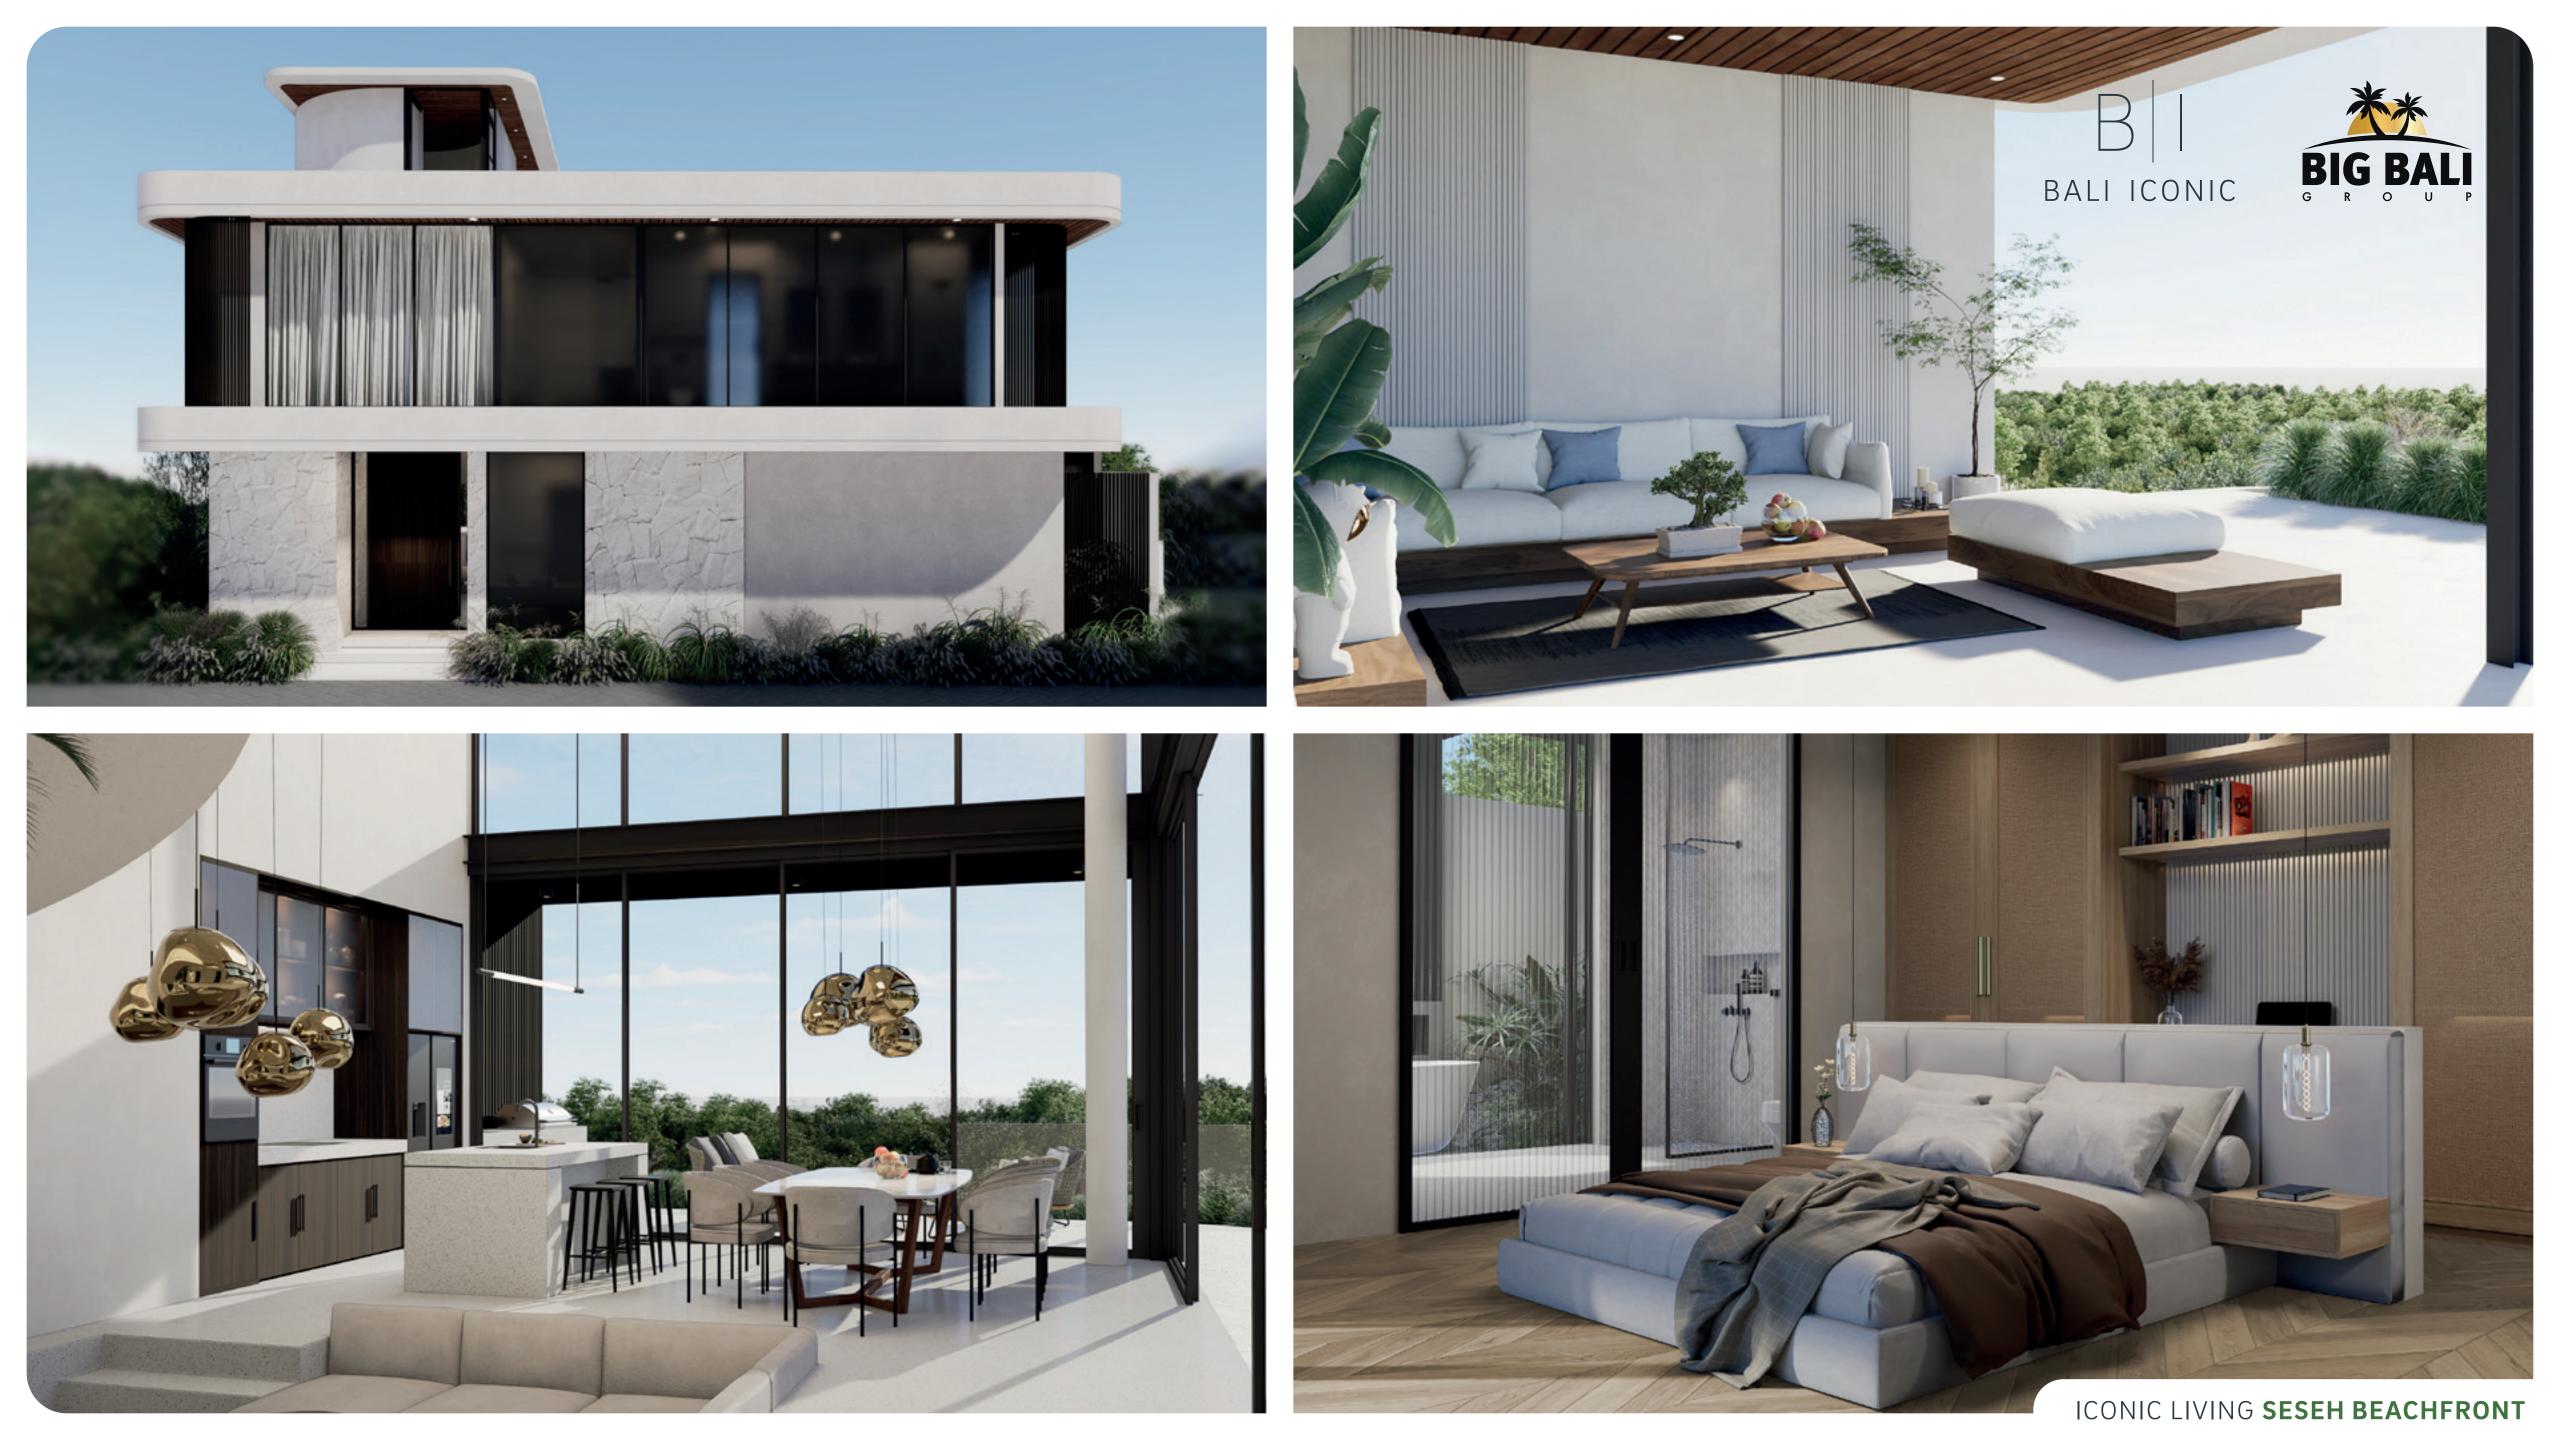

# THE GRAND ICONIC VILLA

### GROUND FLOOR

## TYPE**1** (5 ARE)

### ROOF TOP (ADDITIONAL)

#### LEGEND

- 1. PARKING LOT
- 2. SWIMMING POOL
- 3. BBQ AREA
- 4. KITCHEN & LIVING ROOM
- 5. SUNKEN SOFA
- 6. LAUNDRY ROOM
- 7. POWDER ROOM
- 8. MASTER BEDROOM
- 9. MASTER BATHROOM
- 10. BEDROOM
- 11. BATHROOM
- 12. PATIO