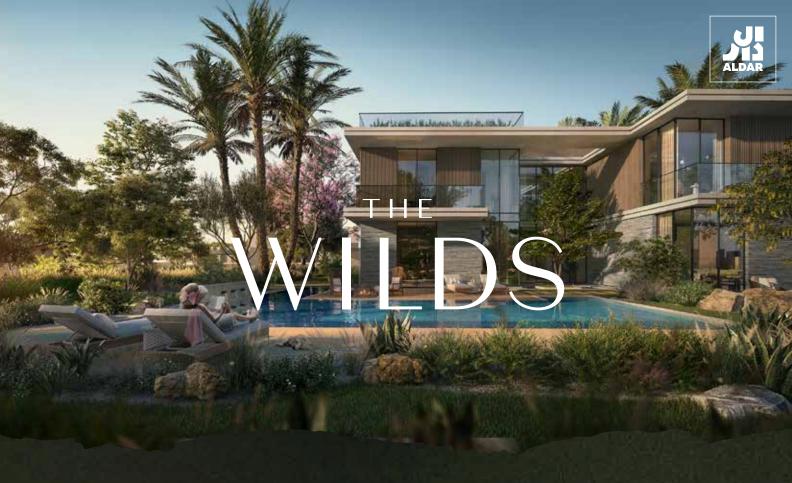

## Introducing a community designed with Mother Nature

Welcome to The Wilds in Dubai, where villas are seamlessly woven into lush greenery and outdoor spaces designed to inspire young minds. Own a 4 to 5-bedroom residence with unobstructed views of Central Park, and spend your days unwinding in the serene natural pool, exploring scenic trails, or discovering wildlife with your children through exclusive access to The Nest Signature Pavilion.

# Property Details

**Estimated Handover** Q2 2029

Average Plot Area 9257 sqft

Type of Units Ravenna Residences

4 & 5 bedrooms with maid's & driver's room

**Prices Start From AED 9.5M** 

Total No. of Units 62