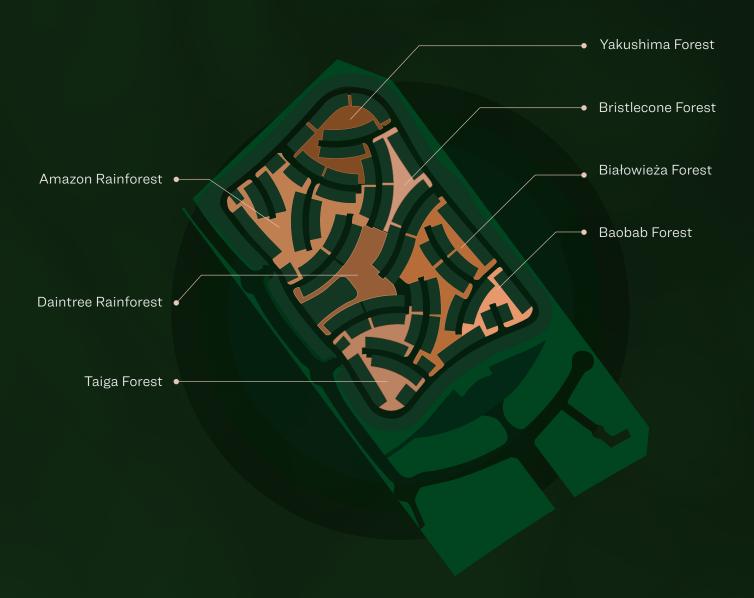

#### THE SEVEN

Step into a world where nature's beauty knows no bounds.

Sobha Elwood offers a breathtaking journey through seven distinct parks, each inspired by one of the world's most enchanting forests.

## Daintree Rainforest

AUSTRALIA

Experience towering trees, verdant foliage and lush landscape inspired by the ancient beauty of one of the oldest rainforests on Earth.

PARK INSPIRED BY

#### Baobab Forest

SOUTH AFRICA

2

Stand in awe of the majestic baobabs, whose iconic Silhouettes and unique textures create a landscape unlike any other.

#### Bristlecone Forest

CALIFORNIA

3

Encounter the enduring beauty of the Bristlecone pines, the oldest living trees on the planet, amidst a timeless landscape.

#### Białowieża Forest

POLAND

4

Wander through the mystical primeval forest landscape, home to towering oaks and ancient pines.

#### Amazon Rainforest

SOUTH AMERICA

5

Lose yourself in the vibrant landscape of the world's largest tropical rainforest

#### Yakushima Forest

JAPAN

Delight in the landscape inspired by the mystical Yakushima forest, where ancient cedars create a fairy-tale setting.

# Taiga Forest

Embrace the landscape inspired by the vast, untamed wilderness of the Taiga forest, where coniferous trees stretch endlessly towards the Horizon, embodying the raw beauty of the boreal forest.