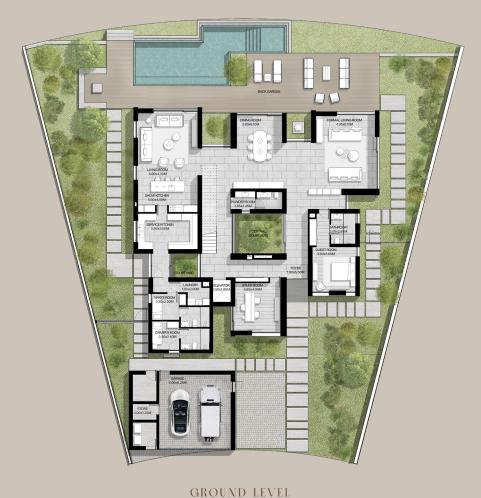

#### 5-BEDROOM VILLA TYPE H-5BR

TOTAL AREA: 642.25 SQM | 6,913.12 SQFT

FIRST LEVEL

#### 5-BEDROOM VILLA TYPE H-5BR(M)

TOTAL AREA: 642.25 SQM | 6,913.12 SQFT

FIRST LEVEL