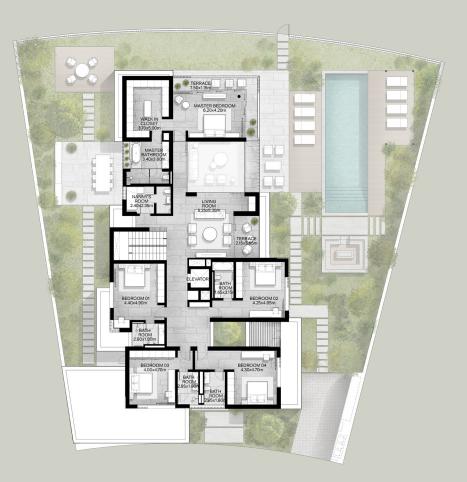

#### 5-BEDROOM VILLA TYPE H-5BR

TOTAL AREA: 642.25 SQM | 6,913.12 SQFT

FIRST LEVEL

#### 5-BEDROOM VILLA TYPE H-5BR(M)

TOTAL AREA: 642.25 SQM | 6,913.12 SQFT

FIRST LEVEL