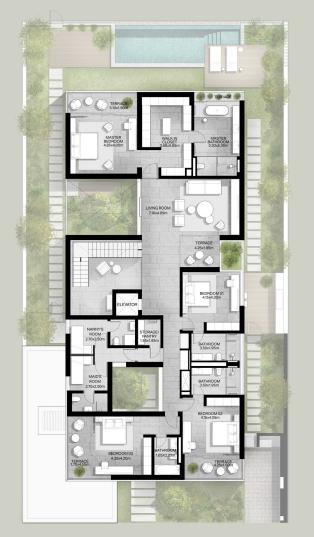

#### 6-BEDROOM VILLA TYPE J-6BR

TOTAL AREA: 719.72 SQM | 7,747.00 SQFT

GROUND LEVEL

FIRST LEVEL

#### 6-BEDROOM VILLA TYPE J-6BR(M)

TOTAL AREA: 719.72 SQM | 7,747.00 SQFT

GROUND LEVEL

FIRST LEVEL