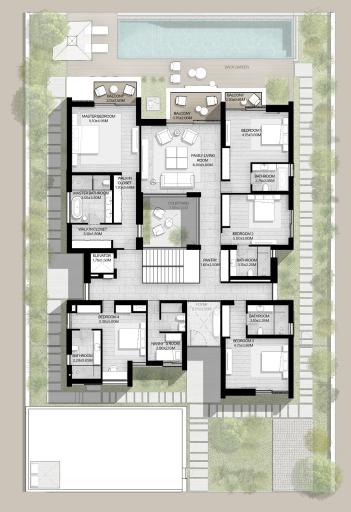

# FLOOR PLANS AMBER COLLECTION

GROUND LEVEL

5-BEDROOM VILLA TYPE G-5BR

#### TOTAL AREA: 688.89 SQM | 7,415.15 SQFT

FIRST LEVEL