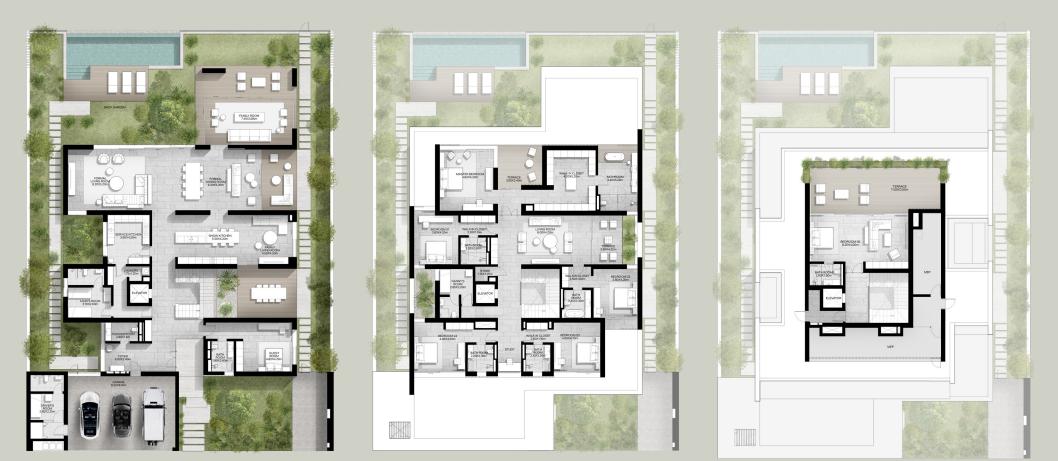

#### 5-BEDROOM VILLA TYPE H-5BR

TOTAL AREA: 642.25 SQM | 6,913.12 SQFT

FIRST LEVEL

#### 5-BEDROOM VILLA TYPE H-5BR(M)

TOTAL AREA: 642.25 SQM | 6,913.12 SQFT

FIRST LEVEL

#### 6-BEDROOM VILLA TYPE J-6BR

TOTAL AREA: 719.72 SQM | 7,747.00 SQFT

GROUND LEVEL

FIRST LEVEL

#### 6-BEDROOM VILLA TYPE J-6BR(M)

TOTAL AREA: 719.72 SQM | 7,747.00 SQFT

GROUND LEVEL

FIRST LEVEL