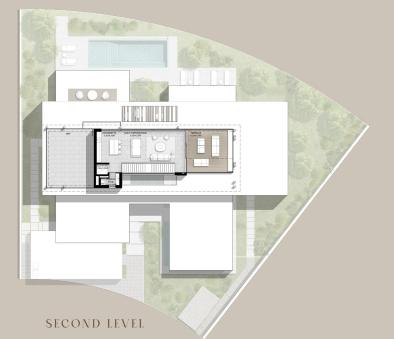

#### 7-BEDROOM VILLA TYPE K-7BR

TOTAL AREA: 999.36 SQM | 10,757.02 SQFT

GROUND LEVEL

FIRST LEVEL

SECOND LEVEL

#### 7-BEDROOM VILLA TYPE K-7BR(M)

TOTAL AREA: 999.36 SQM | 10,757.02 SQFT

GROUND LEVEL

FIRST LEVEL

SECOND LEVEL