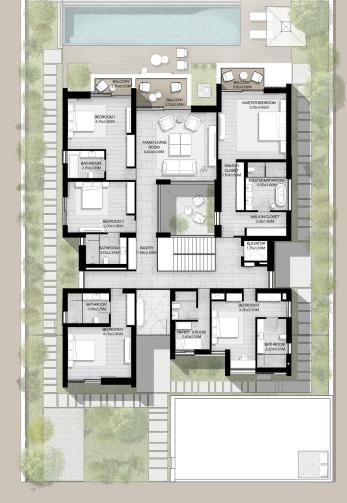

#### 5-BEDROOM VILLA TYPE H-5BR

TOTAL AREA: 642.25 SQM | 6,913.12 SQFT

FIRST LEVEL

#### 5-BEDROOM VILLA TYPE H-5BR(M)

TOTAL AREA: 642.25 SQM | 6,913.12 SQFT

FIRST LEVEL