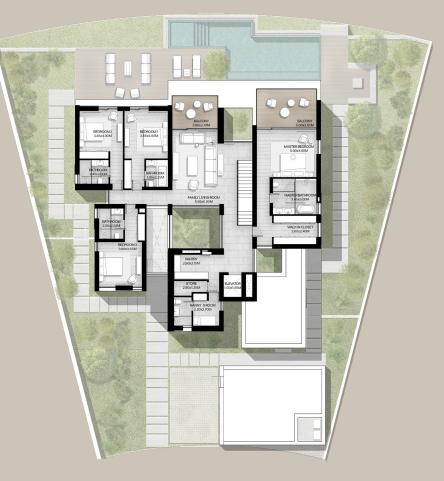

# FLOOR PLANS AMBER COLLECTION

GROUND LEVEL

5-BEDROOM VILLA TYPE G-5BR

#### TOTAL AREA: 688.89 SQM | 7,415.15 SQFT

FIRST LEVEL

# MAL DINNING 5.60X2.35m

GROUND LEVEL

5-BEDROOM VILLA TYPE G-5BR(M)