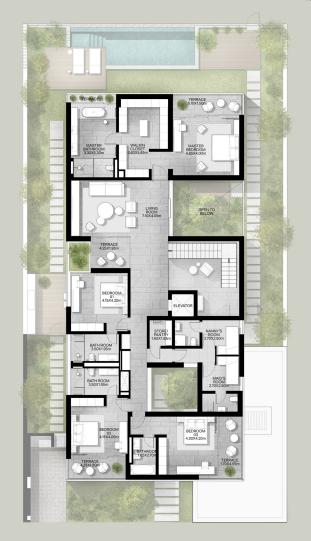

#### 5-BEDROOM VILLA TYPE H-5BR

TOTAL AREA: 642.25 SQM | 6,913.12 SQFT

FIRST LEVEL

#### 5-BEDROOM VILLA TYPE H-5BR(M)

TOTAL AREA: 642.25 SQM | 6,913.12 SQFT

FIRST LEVEL