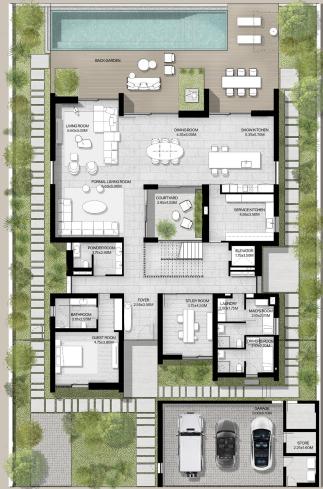

# FLOOR PLANS AMBER COLLECTION

GROUND LEVEL

5-BEDROOM VILLA TYPE G-5BR

#### TOTAL AREA: 688.89 SQM | 7,415.15 SQFT

FIRST LEVEL

# MAL DINNING 5.60X2.35m

GROUND LEVEL

5-BEDROOM VILLA TYPE G-5BR(M)