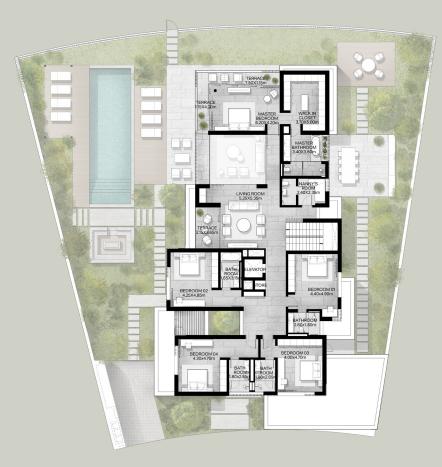

#### 6-BEDROOM VILLA TYPE J-6BR

TOTAL AREA: 719.72 SQM | 7,747.00 SQFT

GROUND LEVEL

FIRST LEVEL

#### 6-BEDROOM VILLA TYPE J-6BR(M)

TOTAL AREA: 719.72 SQM | 7,747.00 SQFT

GROUND LEVEL

FIRST LEVEL