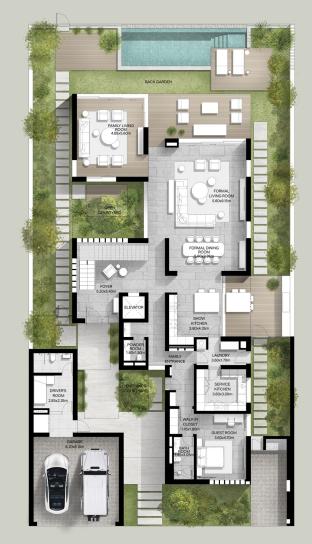

#### 6-BEDROOM VILLA TYPE J-6BR

TOTAL AREA: 719.72 SQM | 7,747.00 SQFT

GROUND LEVEL

FIRST LEVEL

#### 6-BEDROOM VILLA TYPE J-6BR(M)

TOTAL AREA: 719.72 SQM | 7,747.00 SQFT

GROUND LEVEL

FIRST LEVEL