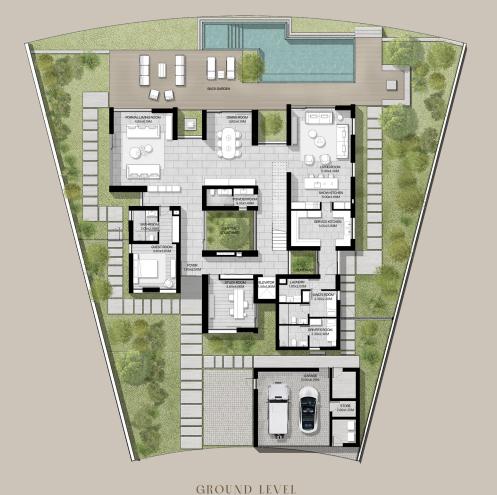

# FLOOR PLANS AMBER COLLECTION

GROUND LEVEL

5-BEDROOM VILLA TYPE G-5BR

#### TOTAL AREA: 688.89 SQM | 7,415.15 SQFT

FIRST LEVEL

# MAL DINNING 5.60X2.35m

GROUND LEVEL

5-BEDROOM VILLA TYPE G-5BR(M)