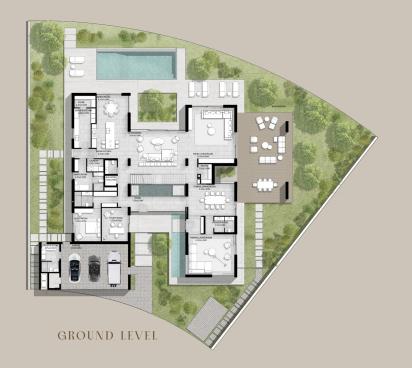

#### 7-BEDROOM VILLA TYPE K-7BR

TOTAL AREA: 999.36 SQM | 10,757.02 SQFT

GROUND LEVEL

FIRST LEVEL

SECOND LEVEL

#### 7-BEDROOM VILLA TYPE K-7BR(M)

TOTAL AREA: 999.36 SQM | 10,757.02 SQFT

GROUND LEVEL

FIRST LEVEL

SECOND LEVEL