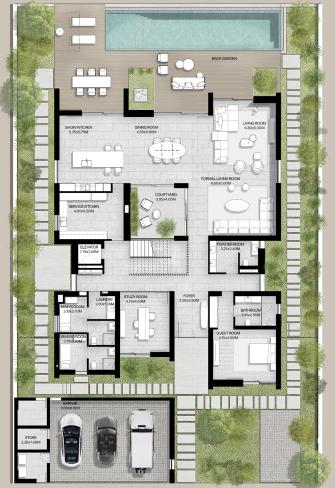

# FLOOR PLANS AMBER COLLECTION

GROUND LEVEL

5-BEDROOM VILLA TYPE G-5BR

#### TOTAL AREA: 688.89 SQM | 7,415.15 SQFT

FIRST LEVEL