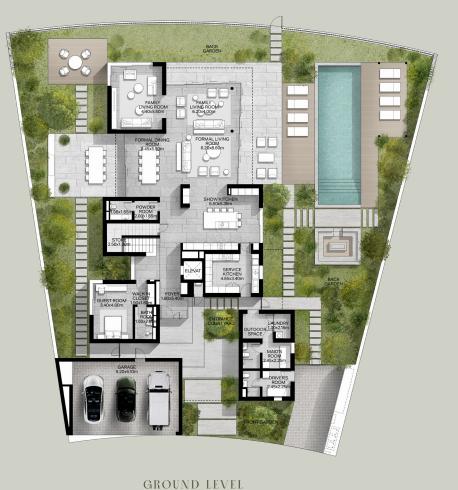

SQM | 6,913.12 SQFT





FIRST LEVEL





#### 5-BEDROOM VILLA TYPE H-5BR(M)

TOTAL AREA: 642.25 SQM | 6,913.12 SQFT





FIRST LEVEL







#### 6-BEDROOM VILLA TYPE J-6BR

TOTAL AREA: 719.72 SQM | 7,747.00 SQFT



GROUND LEVEL



FIRST LEVEL





#### 6-BEDROOM VILLA TYPE J-6BR(M)

TOTAL AREA: 719.72 SQM | 7,747.00 SQFT





GROUND LEVEL

FIRST LEVEL









# 

#### 7-BEDROOM VILLA TYPE L-7BR

TOTAL AREA: 1,030.27 SQM | 11,089.73 SQFT







# FLOOR PLANS AMBER COLLECTION







GROUND LEVEL

5-BEDROOM VILLA TYPE G-5BR

#### TOTAL AREA: 688.89 SQM | 7,415.15 SQFT



FIRST LEVEL





# MAL DINNING 5.60X2.35m

GROUND LEVEL

5-BEDROOM VILLA TYPE G-5BR(M)

#### TOTAL AREA: 688.89 SQM | 7,415.15 SQFT



FIRST LEVEL







6-BEDROOM VILLA TYPE I-6BR

TOTAL AREA: 737.45 SQM | 7,937.85 SQFT





FIRST LEVEL





#### 6-BEDROOM VILLA TYPE I-6BR(M)

TOTAL AREA: 737.45 SQM | 7,937.85 SQFT





FIRST LEVEL







#### 7-BEDROOM VILLA TYPE K-7BR

TOTAL AREA: 999.36 SQM | 10,757.02 SQFT



GROUND LEVEL

FIRST LEVEL

SECOND LEVEL





#### 7-BEDROOM VILLA TYPE K-7BR(M)

TOTAL AREA: 999.36 SQM | 10,757.02 SQFT



GROUND LEVEL

FIRST LEVEL

SECOND LEVEL