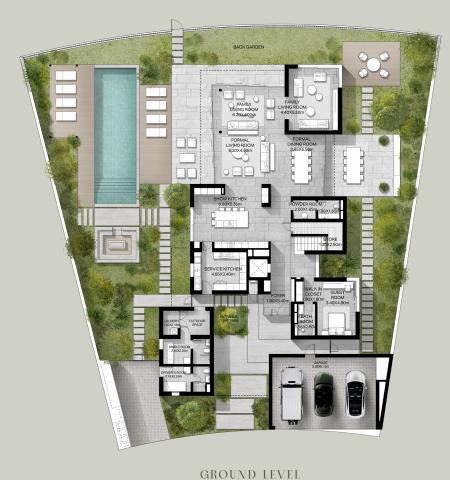

#### 6-BEDROOM VILLA TYPE J-6BR

TOTAL AREA: 719.72 SQM | 7,747.00 SQFT

GROUND LEVEL

FIRST LEVEL

#### 6-BEDROOM VILLA TYPE J-6BR(M)

TOTAL AREA: 719.72 SQM | 7,747.00 SQFT

GROUND LEVEL

FIRST LEVEL