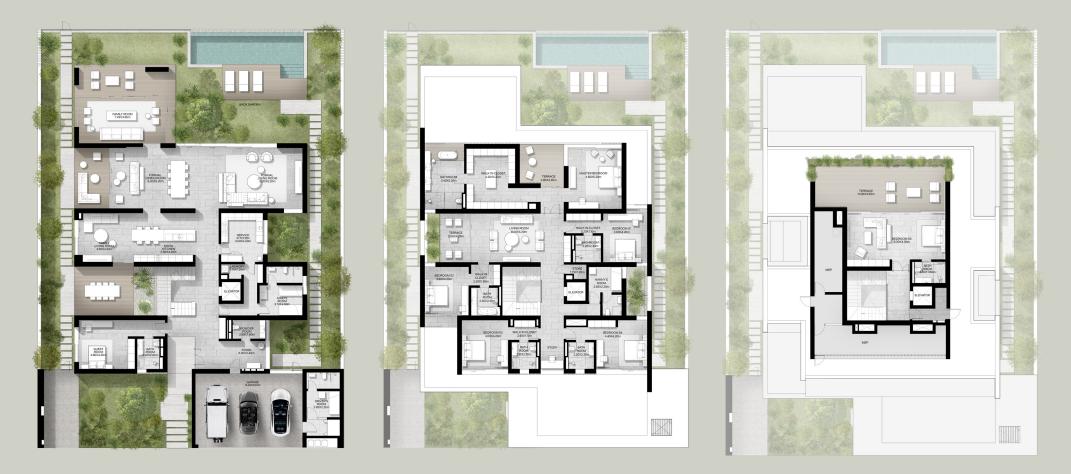

# FLOOR PLANS AMBER COLLECTION

GROUND LEVEL

5-BEDROOM VILLA TYPE G-5BR

#### TOTAL AREA: 688.89 SQM | 7,415.15 SQFT

FIRST LEVEL

# MAL DINNING 5.60X2.35m

GROUND LEVEL

5-BEDROOM VILLA TYPE G-5BR(M)

#### TOTAL AREA: 688.89 SQM | 7,415.15 SQFT

FIRST LEVEL

6-BEDROOM VILLA TYPE I-6BR

TOTAL AREA: 737.45 SQM | 7,937.85 SQFT

FIRST LEVEL

#### 6-BEDROOM VILLA TYPE I-6BR(M)

TOTAL AREA: 737.45 SQM | 7,937.85 SQFT

FIRST LEVEL