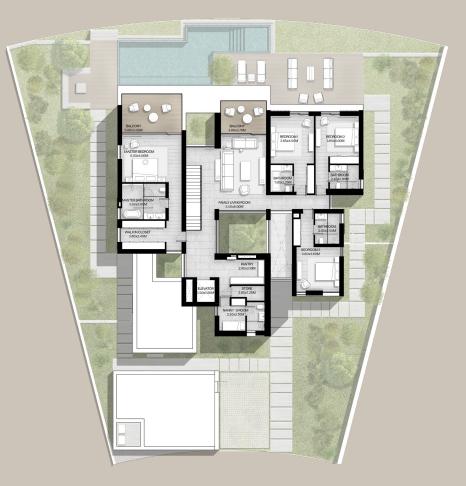

#### 5-BEDROOM VILLA TYPE H-5BR

TOTAL AREA: 642.25 SQM | 6,913.12 SQFT

FIRST LEVEL

#### 5-BEDROOM VILLA TYPE H-5BR(M)

TOTAL AREA: 642.25 SQM | 6,913.12 SQFT

FIRST LEVEL